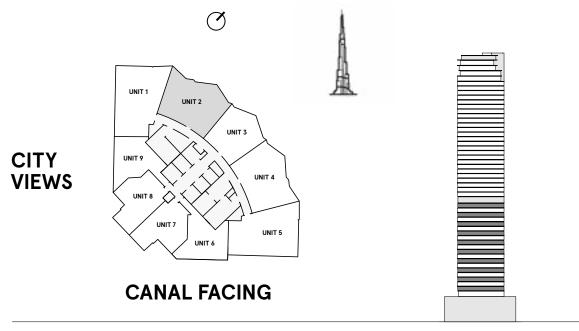

#### **2** Bedrooms Type C

FLOORS 3,5,7,9,11,13,15,17,19

鼡

FLOORS 23, 25, 27, 29, 31, 33, 35, 37, 39, 41,43,45

 $\bigcirc$ 

CITY VIEWS

| × <       |
|-----------|
| CANAL FAC |

| TOTAL AREA    | 1,176 sq ft |
|---------------|-------------|
| BALCONY AREA  | 283.9 sq ft |
| INTERNAL AREA | 892.1 sq ft |