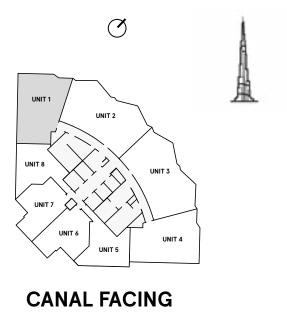

#### **2** Bedrooms Type C

FLOORS 3,5,7,9,11,13,15,17,19

鼡

FLOORS 23, 25, 27, 29, 31, 33, 35, 37, 39, 41,43,45

 $\bigcirc$ 

CITY VIEWS

| × <       |
|-----------|
| CANAL FAC |

| TOTAL AREA    | 1,176 sq ft |
|---------------|-------------|
| BALCONY AREA  | 283.9 sq ft |
| INTERNAL AREA | 892.1 sq ft |