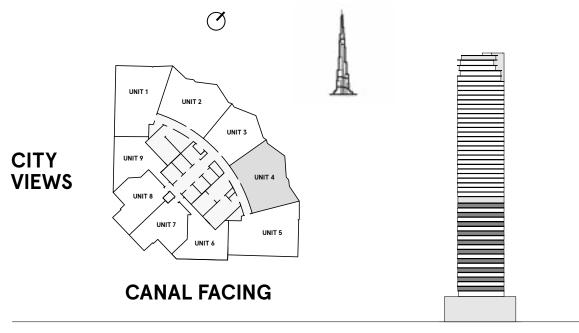

#### **2** Bedrooms Type C1

FLOORS 3,5,7,9,11,13,15,17,19 FLOORS 23, 25, 27, 29, 31, 33, 35, 37, 39, 41,43,45

\_\_\_\_\_

 $\bigcirc$ 

CITY VIEWS

| TOTAL AREA    | 1,167.4 sq ft |
|---------------|---------------|
| BALCONY AREA  | 273.4 sq ft   |
| INTERNAL AREA | 894 sq ft     |