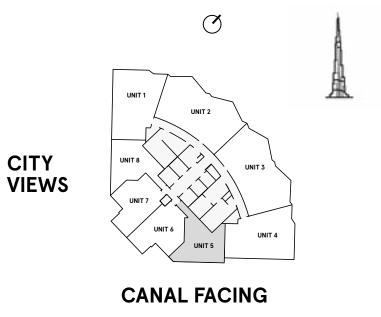

#### **2** Bedrooms Type C

FLOORS 3,5,7,9,11,13,15,17,19

鼡

FLOORS 23, 25, 27, 29, 31, 33, 35, 37, 39, 41,43,45

 $\bigcirc$ 

CITY VIEWS

| × <       |
|-----------|
| CANAL FAC |

| TOTAL AREA    | 1,176 sq ft |
|---------------|-------------|
| BALCONY AREA  | 283.9 sq ft |
| INTERNAL AREA | 892.1 sq ft |