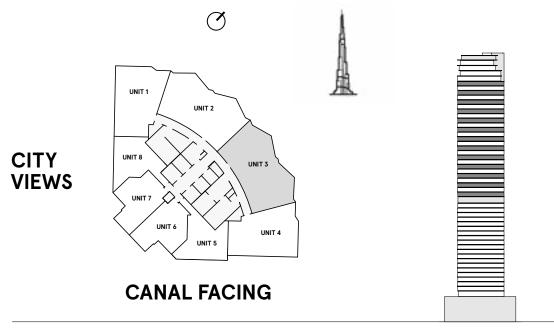

#### **3 Bedrooms** Type B

FLOORS 23, 25, 27, 29, 31, 33, 35, 37, 39, 41, 43, 45

| TOTAL AREA    | 1,463 sq ft |
|---------------|-------------|
| BALCONY AREA  | 195 sq ft   |
| INTERNAL AREA | 1,268 sq ft |

W Residences Dubai - Downtown are not owned, developed or sold by Marriott International, Inc. or its affiliates ("Marriott"). Dar Al Arkan Properties LLC and All pictures, plans, layouts, information, data and details included in this brochure are indicative only and may change at any time up to the final `as built' status in accordance with final designs of the project, regulatory approvals and planning Uranus General Contracting Company use W marks under a license from Marriott, which has not confirmed the accuracy of any of the statements or representations permissions. All accessories and interior finishes such as wallpaper, chandeliers, furniture, electronics, white goods, curtains, hard and soft landscaping, pavements, features, gym, swimming pool(s) and other elements displayed in the brochure, or within the show apartment or between the plot boundary and the unit, are not part of the unit and are shown for illustrative purposes only.