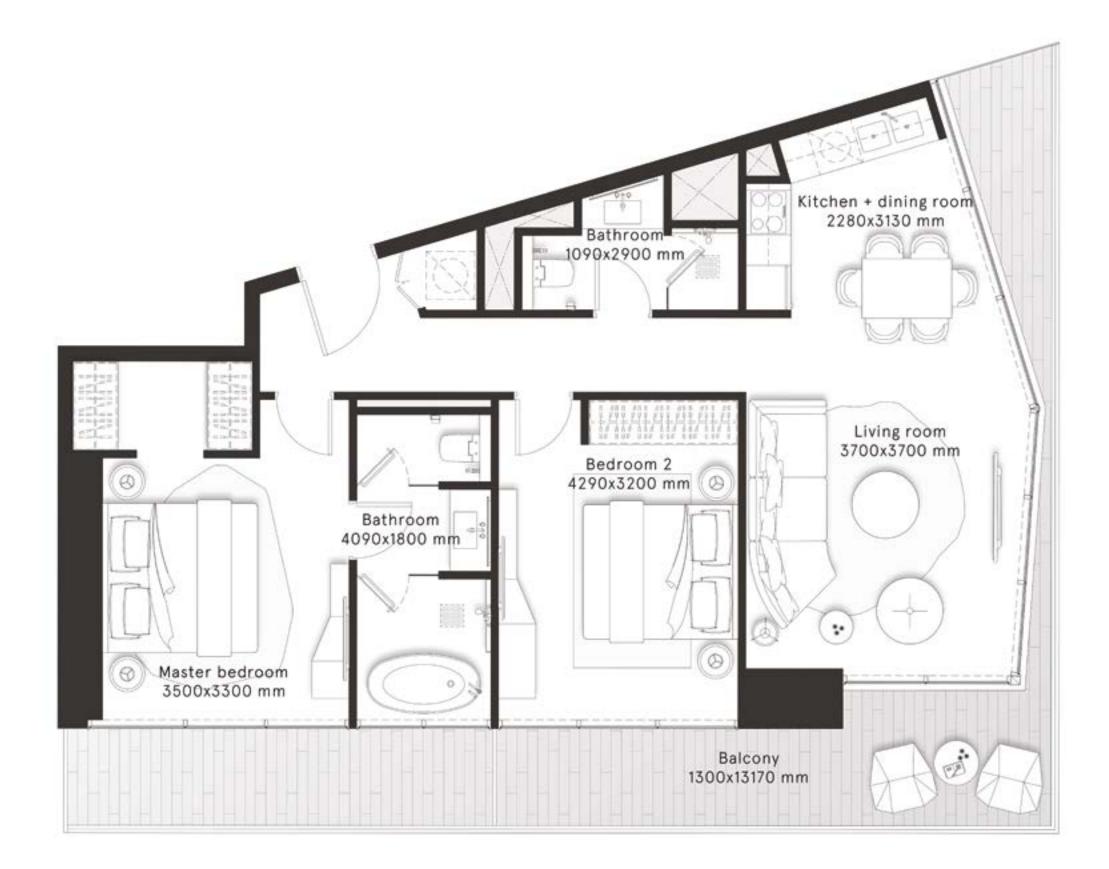

#### **2** Bedrooms Type C

FLOORS 3,5,7,9,11,13,15,17,19

鼡

FLOORS 23, 25, 27, 29, 31, 33, 35, 37, 39, 41,43,45

 $\bigcirc$ 

CITY VIEWS

| × <       |
|-----------|
| CANAL FAC |

| TOTAL AREA    | 1,176 sq ft |
|---------------|-------------|
| BALCONY AREA  | 283.9 sq ft |
| INTERNAL AREA | 892.1 sq ft |