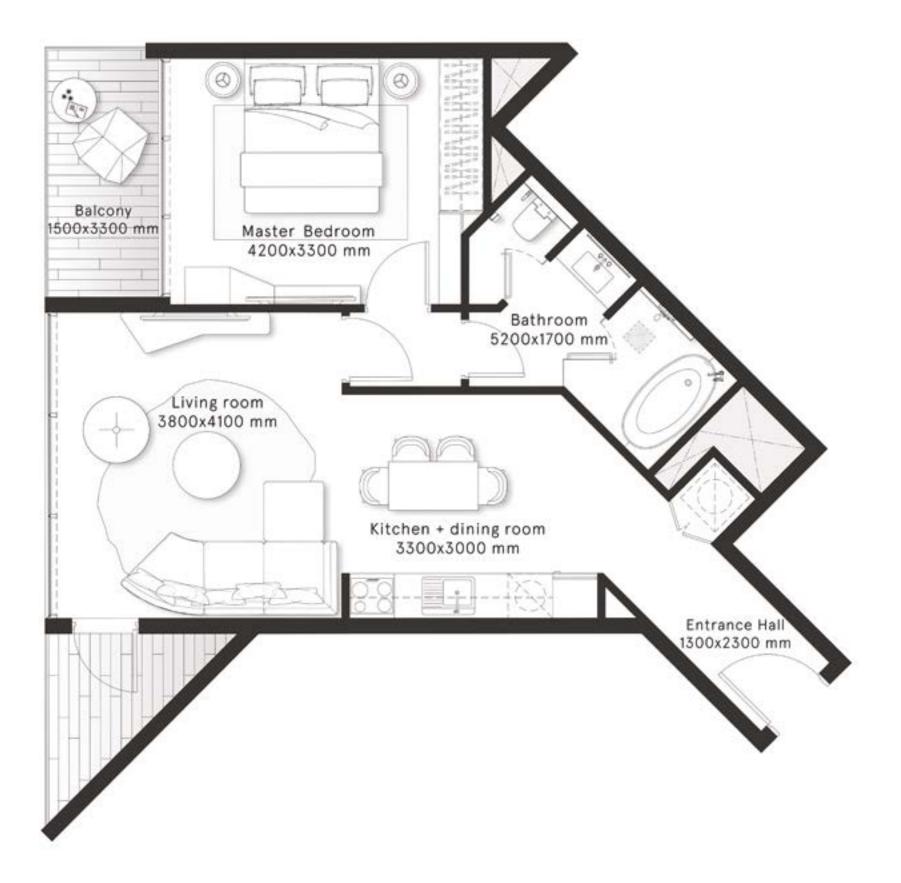

#### **2** Bedrooms Type C

FLOORS 3,5,7,9,11,13,15,17,19

鼡

FLOORS 23, 25, 27, 29, 31, 33, 35, 37, 39, 41,43,45

 $\bigcirc$ 

CITY VIEWS

| × <       |
|-----------|
| CANAL FAC |

| TOTAL AREA    | 1,176 sq ft |
|---------------|-------------|
| BALCONY AREA  | 283.9 sq ft |
| INTERNAL AREA | 892.1 sq ft |