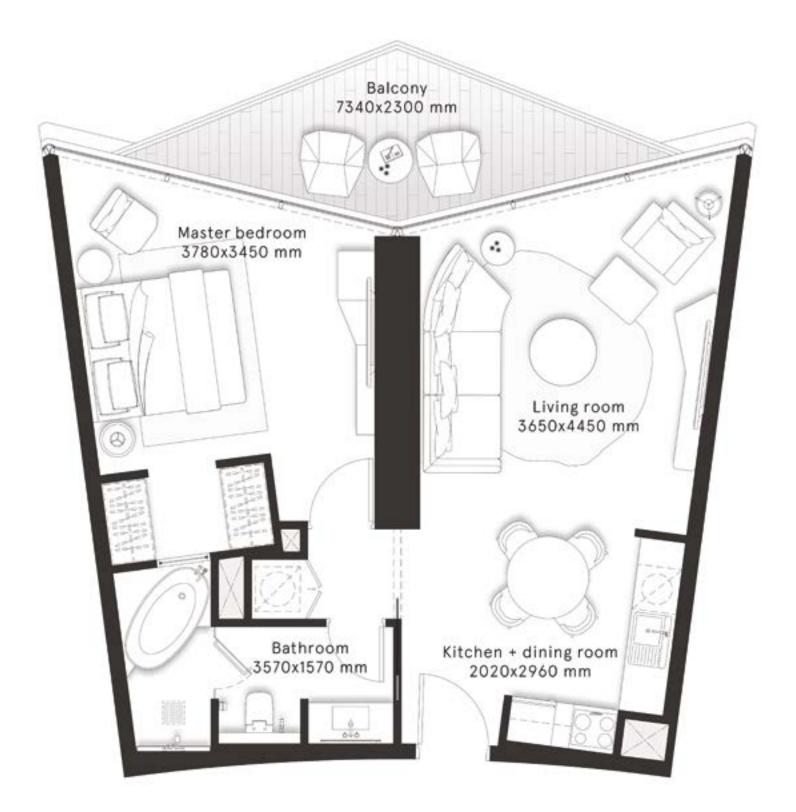

#### **1 Bedroom** Type A

鼡

FLOORS 1-20

FLOORS 22-46,48

\_\_\_\_\_

 $\bigcirc$ 

| TOTAL AREA    | 754.5 sq ft |
|---------------|-------------|
| BALCONY AREA  | 97.7 sq ft  |
| INTERNAL AREA | 656.8 sq ft |