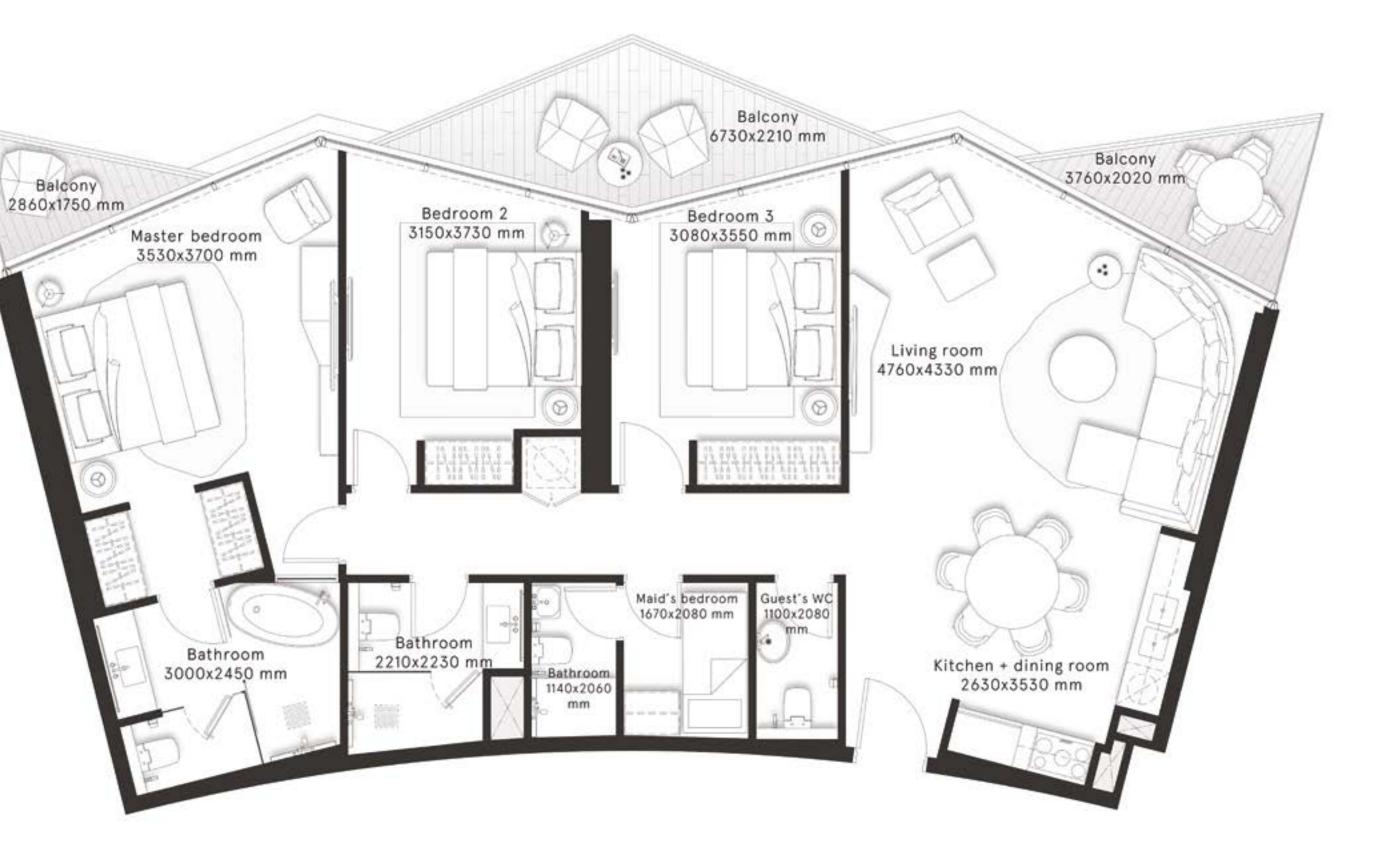

All pictures, plans, layouts, information, data and details included in this brochure are indicative only and may change at any time up to the final `as built' status in accordance with final designs of the project, regulatory approvals and planning Uranus General Contracting Company use W marks under a license from Marriott, which has not confirmed the accuracy of any of the statements or representations permissions. All accessories and interior finishes such as wallpaper, chandeliers, furniture, electronics, white goods, curtains, hard and soft landscaping, pavements, features, gym, swimming pool(s) and other elements displayed in the brochure, or within the show apartment or between the plot boundary and the unit, are not part of the unit and are shown for illustrative purposes only.







# **W RESIDENCES DUBAI - DOWNTOWN**

#### **3 Bedrooms Type B1**

FLOORS 23, 25, 27, 29, 31, 33, 35, 37, 39, 41, 43, 45



| TOTAL AREA    | 1,459 sq ft   |
|---------------|---------------|
| BALCONY AREA  | 187.8 sq ft   |
| INTERNAL AREA | 1,271.2 sq ft |

made herein.

W Residences Dubai - Downtown are not owned, developed or sold by Marriott International, Inc. or its affiliates ("Marriott"). Dar Al Arkan Properties LLC and All pictures, plans, layouts, information, data and details included in this brochure are indicative only and may change at any time up to the final `as built' status in accordance with final designs of the project, regulatory approvals and planning Uranus General Contracting Company use W marks under a license from Marriott, which has not confirmed the accur