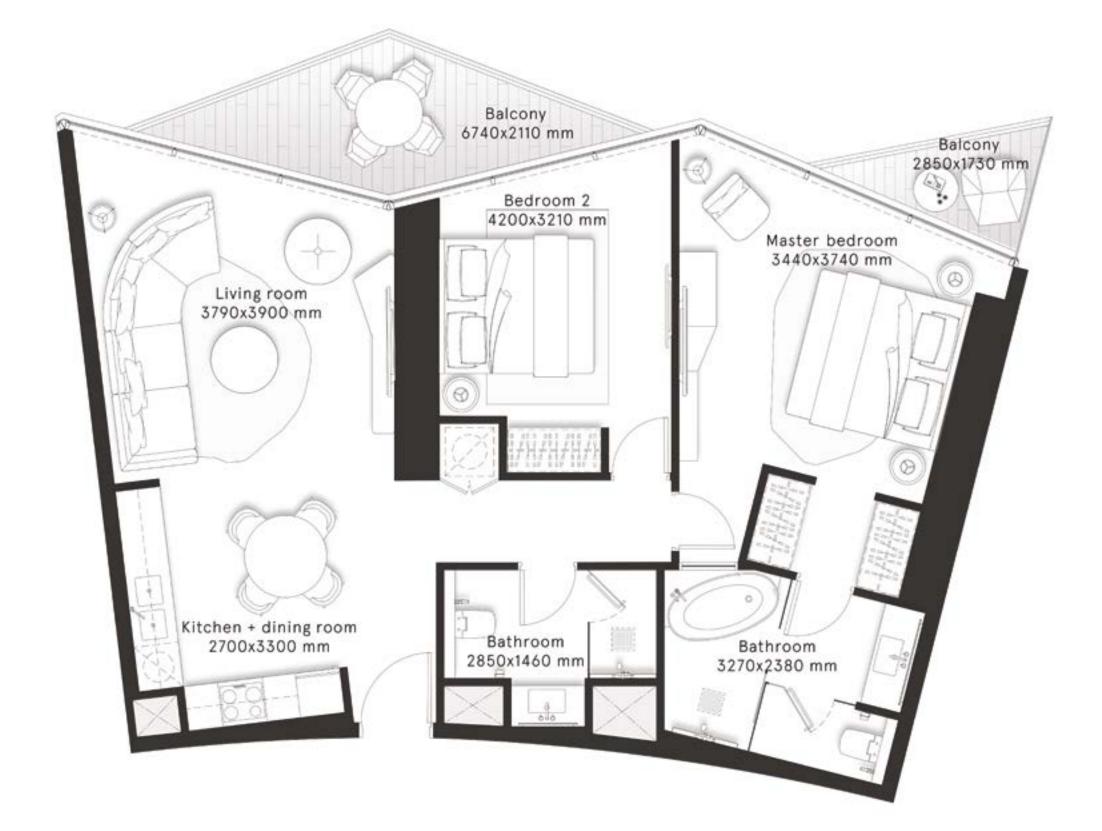

# **W RESIDENCES** DUBAI - DOWNTOWN

#### **2** Bedrooms Type C

FLOORS 3,5,7,9,11,13,15,17,19

鼡

FLOORS 23, 25, 27, 29, 31, 33, 35, 37, 39, 41,43,45

 $\bigcirc$ 

CITY VIEWS

| × <       |
|-----------|
| CANAL FAC |

| TOTAL AREA    | 1,176 sq ft |
|---------------|-------------|
| BALCONY AREA  | 283.9 sq ft |
| INTERNAL AREA | 892.1 sq ft |

representations made herein.

W Residences Dubai - Downtown are not owned, developed or sold by Marriott International, Inc. or its affiliates ("Marriott"). Dar Al Arkan Properties LLC All pictures, plans, layouts, information, data and details included in this brochure are indicative only and may change at any time up to the final `as built' status in accordance with final designs of the project, regulatory approvals and planning and Uranus General Contracting Company use W marks under a license from Marriott, which has not confirmed the accuracy of any of the statements or permissions. All accessories and interior finishes such as wallpaper, chandeliers, furniture, electronics, white goods, curtains, hard and soft landscaping, pavements, features, gym, swimming pool(s) and other elements displayed in the brochure, or within the show apartment or between the plot boundary and the unit, are not part of the unit and are shown for illustrative purposes only.