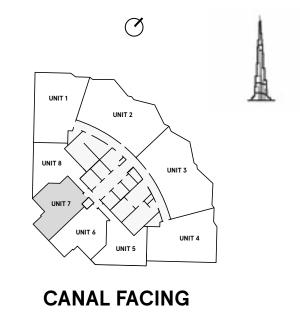

#### **2** Bedrooms Type C

FLOORS 3,5,7,9,11,13,15,17,19

鼡

FLOORS 23, 25, 27, 29, 31, 33, 35, 37, 39, 41,43,45

 $\bigcirc$ 

CITY VIEWS

| × <       |
|-----------|
| CANAL FAC |

| TOTAL AREA    | 1,176 sq ft |
|---------------|-------------|
| BALCONY AREA  | 283.9 sq ft |
| INTERNAL AREA | 892.1 sq ft |