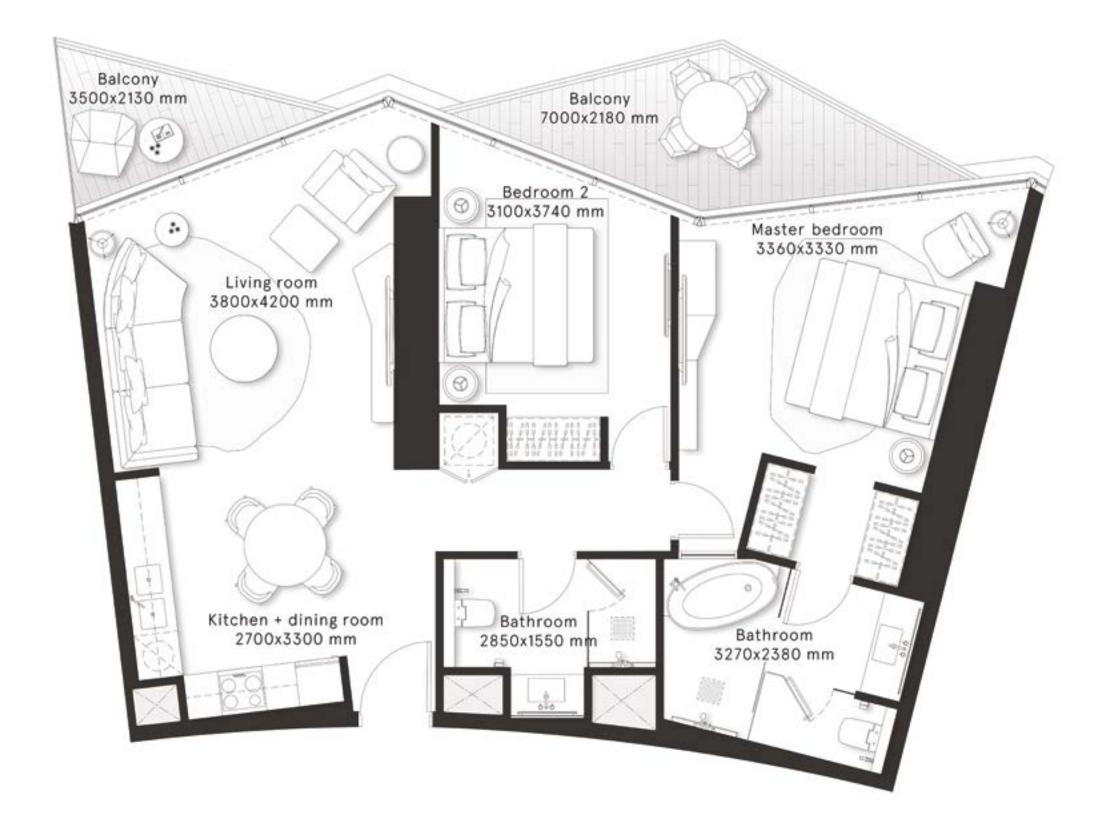

#### **2** Bedrooms Type A

FLOORS 2,4,6,8,10,12,14,16,18,20 FLOORS 22,24,26,28,30,32,34,36, 38,40,42,44,46

| TOTAL AREA    | 1,146.4 sq ft |
|---------------|---------------|
| BALCONY AREA  | 249.6 sq ft   |
| INTERNAL AREA | 896.8 sq ft   |

representations made herein.

W Residences Dubai - Downtown are not owned, developed or sold by Marriott International, Inc. or its affiliates ("Marriott"). Dar Al Arkan Properties LLC All pictures, plans, layouts, information, data and details included in this brochure are indicative only and may change at any time up to the final `as built' status in accordance with final designs of the project, regulatory approvals and planning and Uranus General Contracting Company use W marks under a license from Marriott, which has not confirmed the accuracy of any of the statements or permissions. All accessories and interior finishes such as wallpaper, chandeliers, furniture, electronics, white goods, curtains, hard and soft landscaping, pavements, features, gym, swimming pool(s) and other elements displayed in the brochure, or within the show apartment or between the plot boundary and the unit, are not part of the unit and are shown for illustrative purposes only.