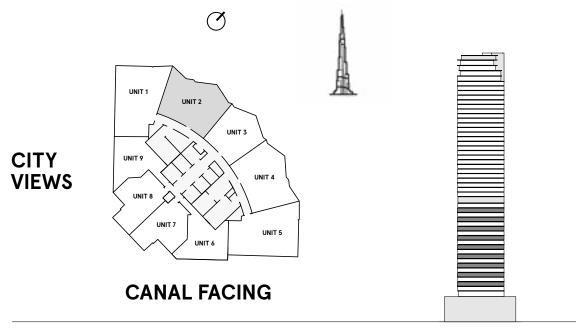

#### **2** Bedrooms Type C

FLOORS 3,5,7,9,11,13,15,17,19

鼡

FLOORS 23, 25, 27, 29, 31, 33, 35, 37, 39, 41,43,45

 $\bigcirc$ 

CITY VIEWS

| × <       |
|-----------|
| CANAL FAC |

| TOTAL AREA    | 1,176 sq ft |
|---------------|-------------|
| BALCONY AREA  | 283.9 sq ft |
| INTERNAL AREA | 892.1 sq ft |