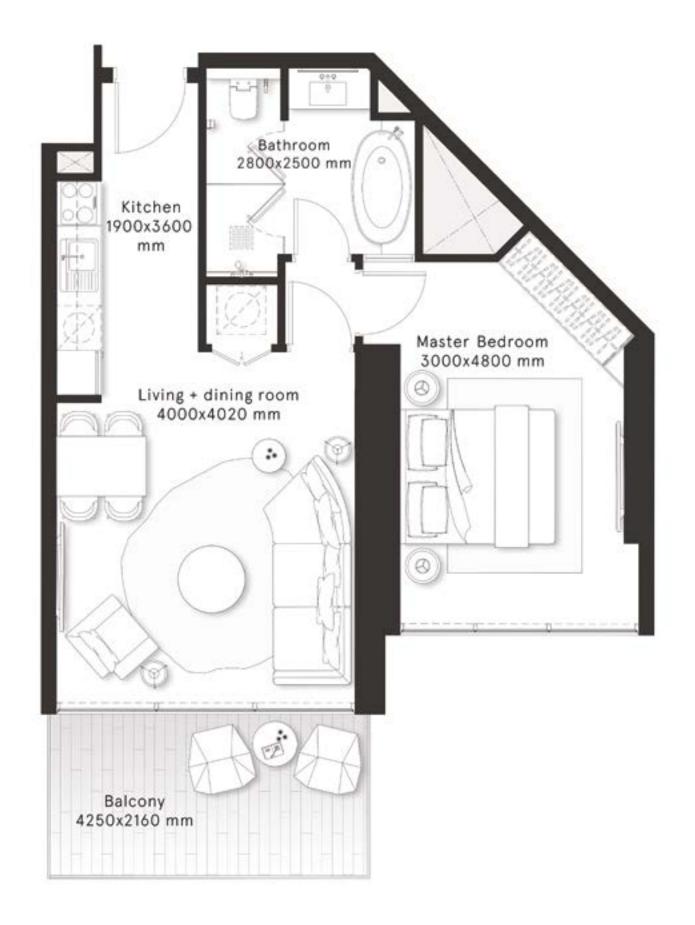

#### **2** Bedrooms Type C

FLOORS 3,5,7,9,11,13,15,17,19

鼡

FLOORS 23, 25, 27, 29, 31, 33, 35, 37, 39, 41,43,45

 $\bigcirc$ 

CITY VIEWS

| × <       |
|-----------|
| CANAL FAC |

| TOTAL AREA    | 1,176 sq ft |
|---------------|-------------|
| BALCONY AREA  | 283.9 sq ft |
| INTERNAL AREA | 892.1 sq ft |