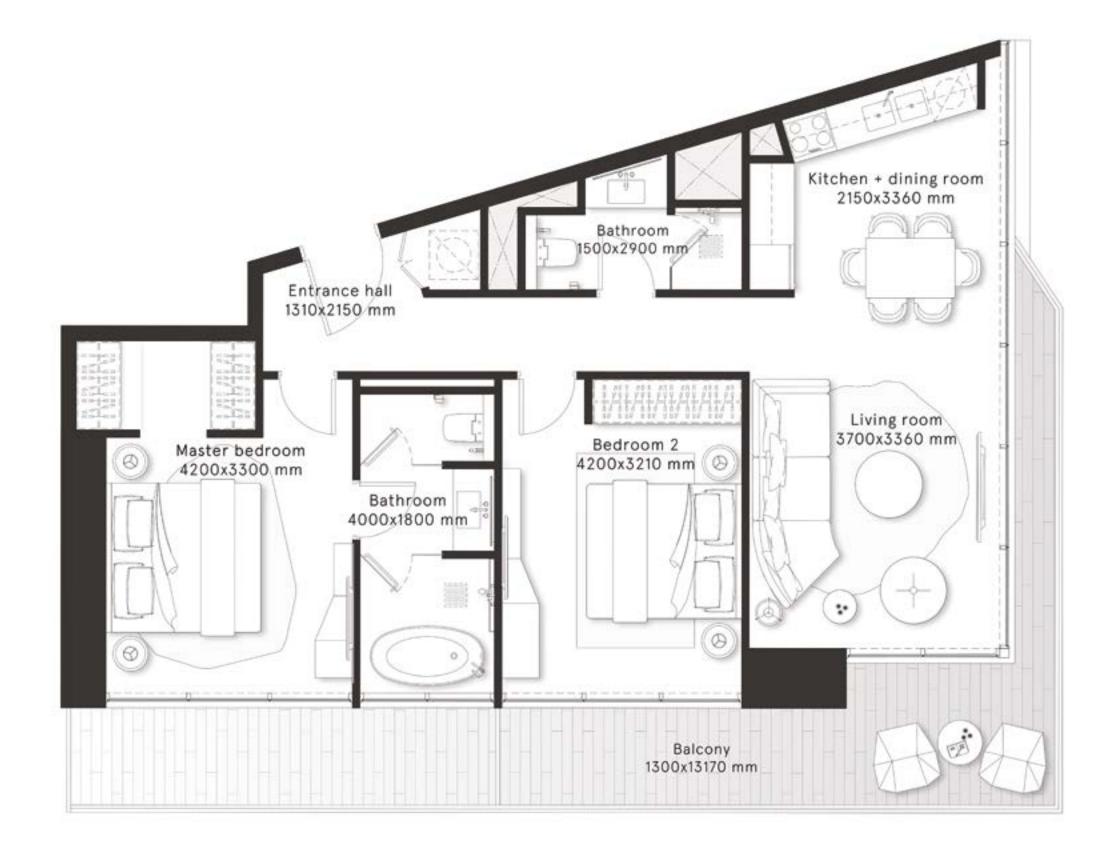

operties LLC All pictures, plans, layouts, information, data and details included in this brochure are indicative only and may change at any time up to the final `as built' status in accordance with final designs of the project, regulatory approvals and planning and Uranus General Contracting Company use W marks under a license from Marriott, which has not confirmed the accuracy of any of the statements or permissions. All accessories and interior finishes such as wallpaper, chandeliers, furniture, electronics, white goods, curtains, hard and soft landscaping, pavements, features, gym, swimming pool(s) and other elements displayed in the brochure, or within the show apartment or between the plot boundary and the unit, are not part of the unit and are shown for illustrative purposes only.







# **W RESIDENCES** DUBAI - DOWNTOWN

#### **2** Bedrooms Type B

FLOORS 2,4,6,8,10,12,14,16,18,20



| TOTAL AREA    | 1,078.4 sq ft |
|---------------|---------------|
| BALCONY AREA  | 153.3 sq ft   |
| INTERNAL AREA | 925.1 sq ft   |

made herein.

W Residences Dubai - Downtown are not owned, developed or sold by Marriott International, Inc. or its affiliates ("Marriott"). Dar Al Arkan Properties LLC and All pictures, plans, layouts, information, data and details included in this brochure are indicative only and may change at any time up to the final `as built' status in accordance with final designs of the project, regulatory approvals and planning Uranus General Contracting Company use W marks under a license from Marriott, which has not confirmed the accuracy of any of the stat