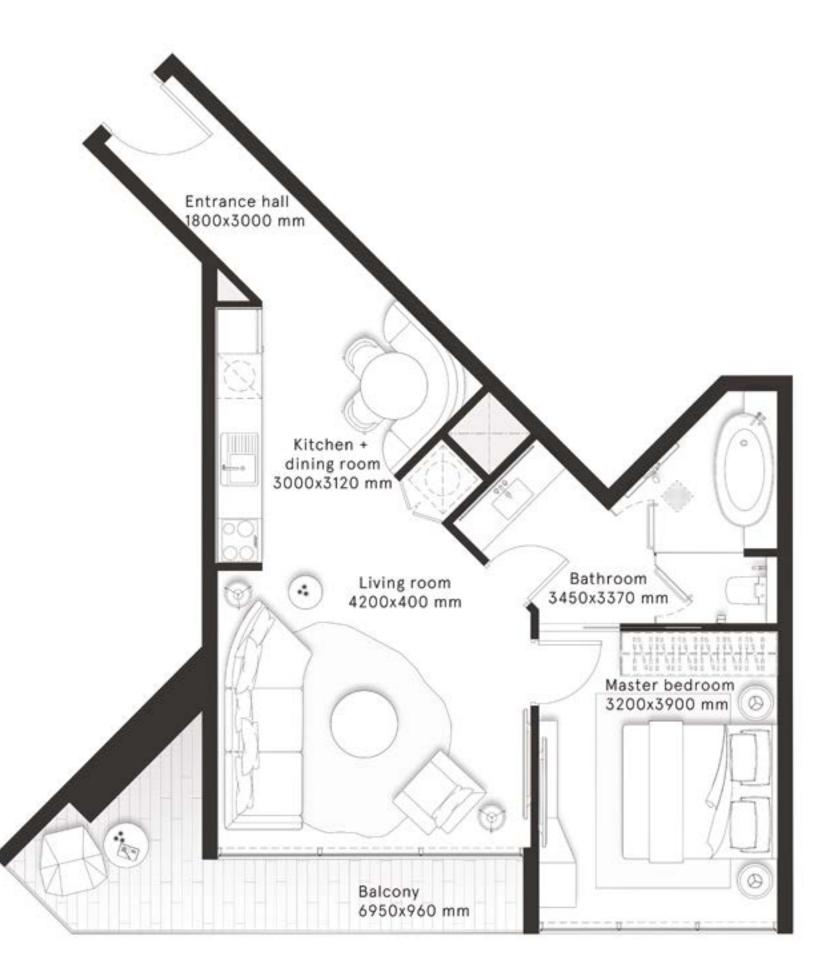

#### **2** Bedrooms Type C

FLOORS 3,5,7,9,11,13,15,17,19

鼡

FLOORS 23, 25, 27, 29, 31, 33, 35, 37, 39, 41,43,45

 $\bigcirc$ 

CITY VIEWS

| × <       |
|-----------|
| CANAL FAC |

| TOTAL AREA    | 1,176 sq ft |
|---------------|-------------|
| BALCONY AREA  | 283.9 sq ft |
| INTERNAL AREA | 892.1 sq ft |