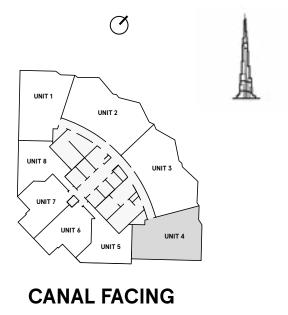

#### **2** Bedrooms Type C

FLOORS 3,5,7,9,11,13,15,17,19

鼡

FLOORS 23, 25, 27, 29, 31, 33, 35, 37, 39, 41,43,45

 $\bigcirc$ 

CITY VIEWS

| × <       |
|-----------|
| CANAL FAC |

| TOTAL AREA    | 1,176 sq ft |
|---------------|-------------|
| BALCONY AREA  | 283.9 sq ft |
| INTERNAL AREA | 892.1 sq ft |