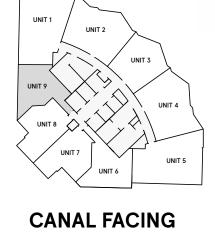

#### **2** Bedrooms Type C

FLOORS 3,5,7,9,11,13,15,17,19

鼡

FLOORS 23, 25, 27, 29, 31, 33, 35, 37, 39, 41,43,45

 $\bigcirc$ 

CITY VIEWS

| × <       |
|-----------|
| CANAL FAC |

| TOTAL AREA    | 1,176 sq ft |
|---------------|-------------|
| BALCONY AREA  | 283.9 sq ft |
| INTERNAL AREA | 892.1 sq ft |