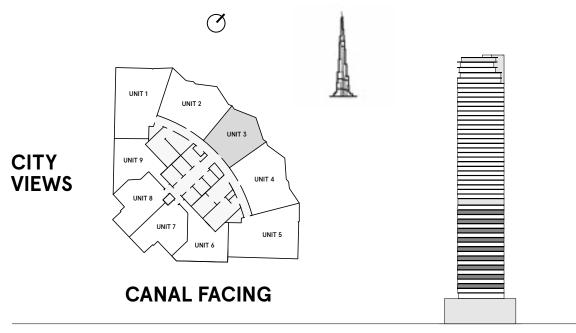

#### **2** Bedrooms Type C1

FLOORS 3,5,7,9,11,13,15,17,19 FLOORS 23, 25, 27, 29, 31, 33, 35, 37, 39, 41,43,45

\_\_\_\_\_

 $\bigcirc$ 

CITY VIEWS

| TOTAL AREA    | 1,167.4 sq ft |
|---------------|---------------|
| BALCONY AREA  | 273.4 sq ft   |
| INTERNAL AREA | 894 sq ft     |