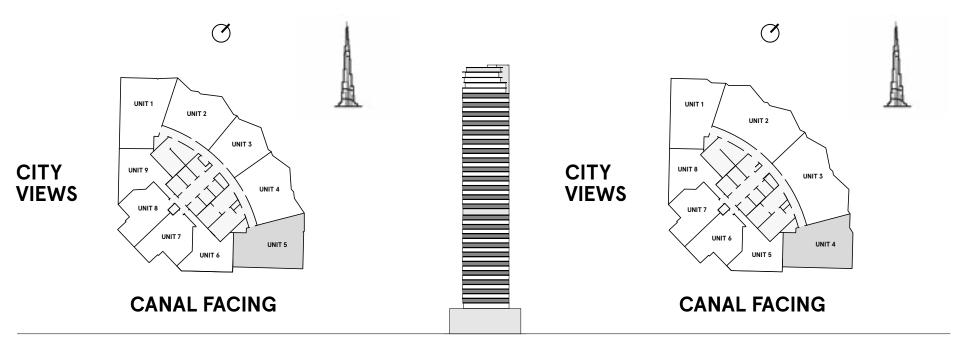

#### **2** Bedrooms Type C

FLOORS 3,5,7,9,11,13,15,17,19

鼡

FLOORS 23, 25, 27, 29, 31, 33, 35, 37, 39, 41,43,45

 $\bigcirc$ 

CITY VIEWS

| × <       |
|-----------|
| CANAL FAC |

| TOTAL AREA    | 1,176 sq ft |
|---------------|-------------|
| BALCONY AREA  | 283.9 sq ft |
| INTERNAL AREA | 892.1 sq ft |

#### **2** Bedrooms Type C1

FLOORS 3,5,7,9,11,13,15,17,19 FLOORS 23, 25, 27, 29, 31, 33, 35, 37, 39, 41,43,45

\_\_\_\_\_

 $\bigcirc$ 

CITY VIEWS

| TOTAL AREA    | 1,167.4 sq ft |
|---------------|---------------|
| BALCONY AREA  | 273.4 sq ft   |
| INTERNAL AREA | 894 sq ft     |