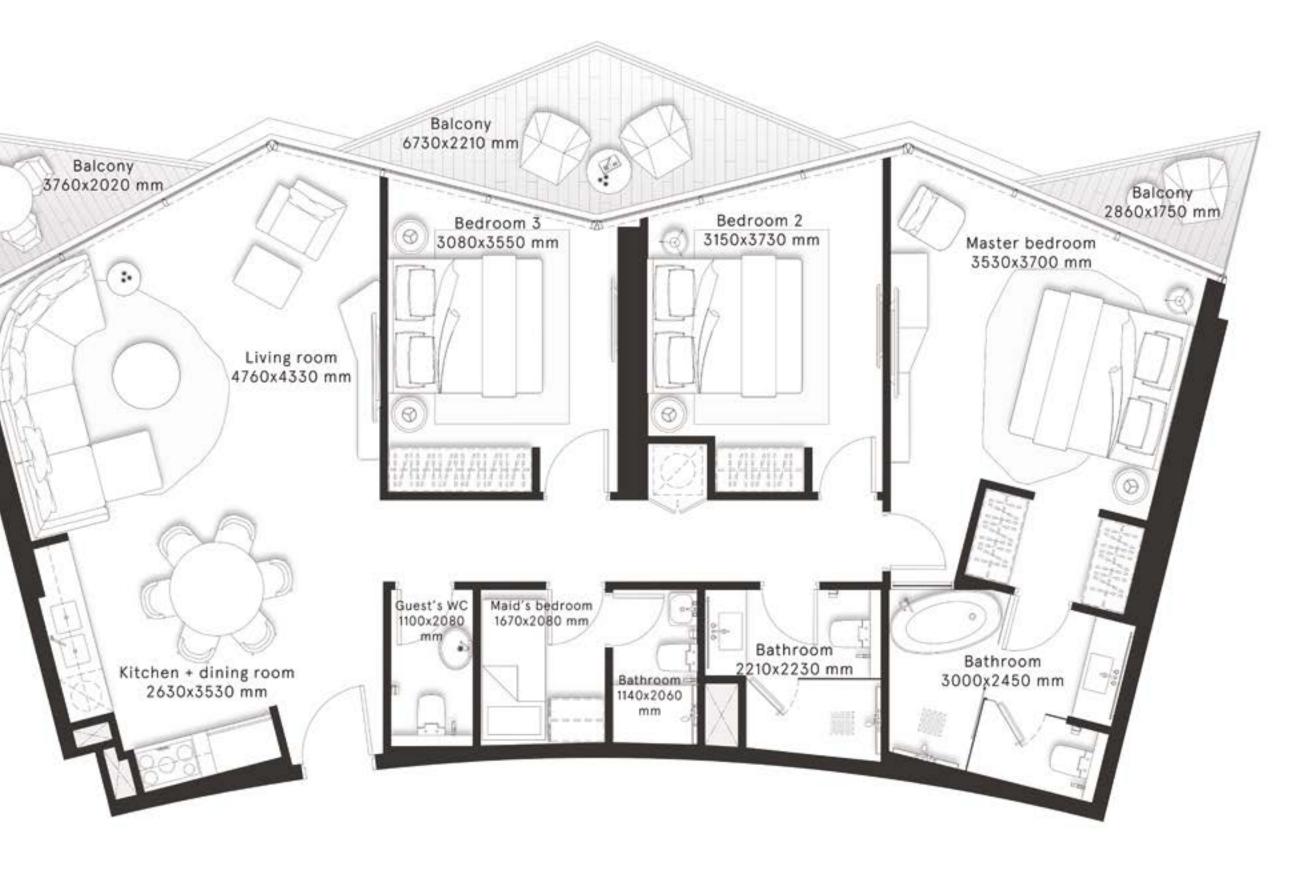

#### **3 Bedrooms** Type B

FLOORS 23, 25, 27, 29, 31, 33, 35, 37, 39, 41, 43, 45

| TOTAL AREA    | 1,463 sq ft |
|---------------|-------------|
| BALCONY AREA  | 195 sq ft   |
| INTERNAL AREA | 1,268 sq ft |