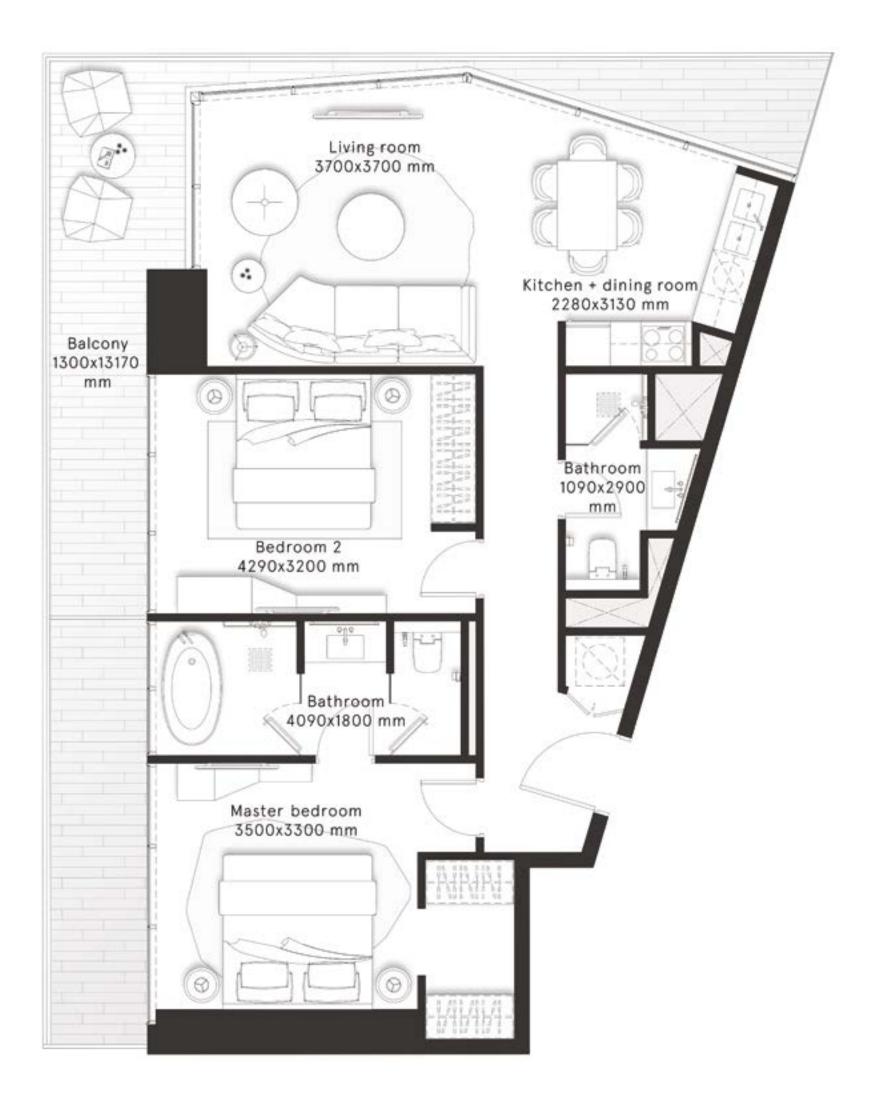

#### **1 Bedroom** Type A

鼡

FLOORS 1-20

FLOORS 22-46,48

\_\_\_\_\_

 $\bigcirc$ 

| TOTAL AREA    | 754.5 sq ft |
|---------------|-------------|
| BALCONY AREA  | 97.7 sq ft  |
| INTERNAL AREA | 656.8 sq ft |

#### **1 Bedroom** Type B

FLOORS 1-20

FLOORS 22-46,48

\_\_\_\_\_

 $\bigcirc$ 

| TOTAL AREA    | 704.7 sq ft |
|---------------|-------------|
| BALCONY AREA  | 101 sq ft   |
| INTERNAL AREA | 603.7 sq ft |

#### **1 Bedroom Type B1**

FLOORS 1-20

FLOORS 22-46,48

\_\_\_\_\_

 $\bigcirc$ 

| TOTAL AREA    | 710.2 sq ft |
|---------------|-------------|
| BALCONY AREA  | 101 sq ft   |
| INTERNAL AREA | 609.2 sq ft |

#### **1 Bedroom** Type C

FLOORS 1-20

FLOORS 22-46,48

\_\_\_\_\_

 $\bigcirc$ 

| TOTAL AREA    | 753.8 sq ft |
|---------------|-------------|
| BALCONY AREA  | 107 sq ft   |
| INTERNAL AREA | 646.8 sq ft |

#### **1 Bedroom** Type D

FLOORS 2,4,6,8,10,12,14,16,18,20

| TOTAL AREA    | 769.95 sq ft |
|---------------|--------------|
| BALCONY AREA  | 102.15 sq ft |
| INTERNAL AREA | 667.8 sq ft  |

made herein.

#### **1 Bedroom Type E**

FLOORS 3,5,7,9,11,13,15,17,19

| TOTAL AREA    | 777.3 sq ft |
|---------------|-------------|
| BALCONY AREA  | 119.1 sq ft |
| INTERNAL AREA | 658.2 sq ft |

made herein.

W Residences Dubai - Downtown are not owned, developed or sold by Marriott International, Inc. or its affiliates ("Marriott"). Dar Al Arkan Properties LLC and All pictures, plans, layouts, information, data and details included in this brochure are indicative only and may change at any time up to the final `as built' status in accordance with final designs of the project, regulatory approvals and planning Uranus General Contracting Company use W marks under a license from Marriott, which has not confirmed the accuracy of any of the statements or representations permissions. All accessories and interior finishes such as wallpaper, chandeliers, furniture, electronics, white goods, curtains, hard and soft landscaping, pavements, features, gym, swimming pool(s) and other elements displayed in the brochure, or within the show apartment or between the plot boundary and the unit, are not part of the unit and are shown for illustrative purposes only.

#### **2** Bedrooms Type A

FLOORS 2,4,6,8,10,12,14,16,18,20 FLOORS 22,24,26,28,30,32,34,36, 38,40,42,44,46

| TOTAL AREA    | 1,146.4 sq ft |
|---------------|---------------|
| BALCONY AREA  | 249.6 sq ft   |
| INTERNAL AREA | 896.8 sq ft   |

#### **2** Bedrooms Type A1

FLOORS 2,4,6,8,10,12,14,16,18,20 FLOORS 22,24,26,28,30,32,34,36, 38,40,42,44,46

\_\_\_\_\_

| TOTAL AREA    | 1,143.7 sq ft |
|---------------|---------------|
| BALCONY AREA  | 249.9 sq ft   |
| INTERNAL AREA | 893.8 sq ft   |

#### **2** Bedrooms Type B

FLOORS 2,4,6,8,10,12,14,16,18,20

| TOTAL AREA    | 1,078.4 sq ft |
|---------------|---------------|
| BALCONY AREA  | 153.3 sq ft   |
| INTERNAL AREA | 925.1 sq ft   |

made herein.

#### **2** Bedrooms **Type B1**

FLOORS 2,4,6,8,10,12,14,16,18,20

| TOTAL AREA    | 1,079 sq ft |
|---------------|-------------|
| BALCONY AREA  | 153.2 sq ft |
| INTERNAL AREA | 925.8 sq ft |

made herein.

#### **2** Bedrooms Type C

FLOORS 3,5,7,9,11,13,15,17,19

鼡

FLOORS 23, 25, 27, 29, 31, 33, 35, 37, 39, 41,43,45

 $\bigcirc$ 

CITY VIEWS

| × <       |
|-----------|
| CANAL FAC |

| TOTAL AREA    | 1,176 sq ft |
|---------------|-------------|
| BALCONY AREA  | 283.9 sq ft |
| INTERNAL AREA | 892.1 sq ft |

#### **2** Bedrooms Type C1

FLOORS 3,5,7,9,11,13,15,17,19 FLOORS 23, 25, 27, 29, 31, 33, 35, 37, 39, 41,43,45

\_\_\_\_\_

 $\bigcirc$ 

CITY VIEWS

| TOTAL AREA    | 1,167.4 sq ft |
|---------------|---------------|
| BALCONY AREA  | 273.4 sq ft   |
| INTERNAL AREA | 894 sq ft     |

#### **2** Bedrooms Type D

FLOORS 3,5,7,9,11,13,15,17,19

| TOTAL AREA    | 1,062.5 sq ft |
|---------------|---------------|
| BALCONY AREA  | 135.5 sq ft   |
| INTERNAL AREA | 927 sq ft     |

made herein.

#### **2 Bedrooms Type D1**

FLOORS 3,5,7,9,11,13,15,17,19

| TOTAL AREA    | 1,062 sq ft |
|---------------|-------------|
| BALCONY AREA  | 128.3 sq ft |
| INTERNAL AREA | 933.7 sq ft |

made herein.

W Residences Dubai - Downtown are not owned, developed or sold by Marriott International, Inc. or its affiliates ("Marriott"). Dar Al Arkan Properties LLC and All pictures, plans, layouts, information, data and details included in this brochure are indicative only and may change at any time up to the final `as built' status in accordance with final designs of the project, regulatory approvals and planning Uranus General Contracting Company use W marks under a license from Marriott, which has not confirmed the accuracy of any of the statements or representations permissions. All accessories and interior finishes such as wallpaper, chandeliers, furniture, electronics, white goods, curtains, hard and soft landscaping, pavements, features, gym, swimming pool(s) and other elements displayed in the brochure, or within the show apartment or between the plot boundary and the unit, are not part of the unit and are shown for illustrative purposes only.

#### **3 Bedrooms** Type A

FLOORS 22,24,26,28,30,32,34, 36,38,40,42,44,46

| TOTAL AREA    | 1,472.8 sq ft |
|---------------|---------------|
| BALCONY AREA  | 204.3 sq ft   |
| INTERNAL AREA | 1,268.5 sq ft |

#### **3 Bedrooms** Type A1

FLOORS 22,24,26,28,30,32,34, 36,38,40,42,44,46

| BALCONY AREA | 1,266.9 sq ft<br>204.3 sq ft |
|--------------|------------------------------|
| TOTAL AREA   | 1,471.2 sq ft                |

#### **3 Bedrooms** Type B

FLOORS 23, 25, 27, 29, 31, 33, 35, 37, 39, 41, 43, 45

| TOTAL AREA    | 1,463 sq ft |
|---------------|-------------|
| BALCONY AREA  | 195 sq ft   |
| INTERNAL AREA | 1,268 sq ft |

#### **3 Bedrooms Type B1**

FLOORS 23, 25, 27, 29, 31, 33, 35, 37, 39, 41, 43, 45

| TOTAL AREA    | 1,459 sq ft   |
|---------------|---------------|
| BALCONY AREA  | 187.8 sq ft   |
| INTERNAL AREA | 1,271.2 sq ft |