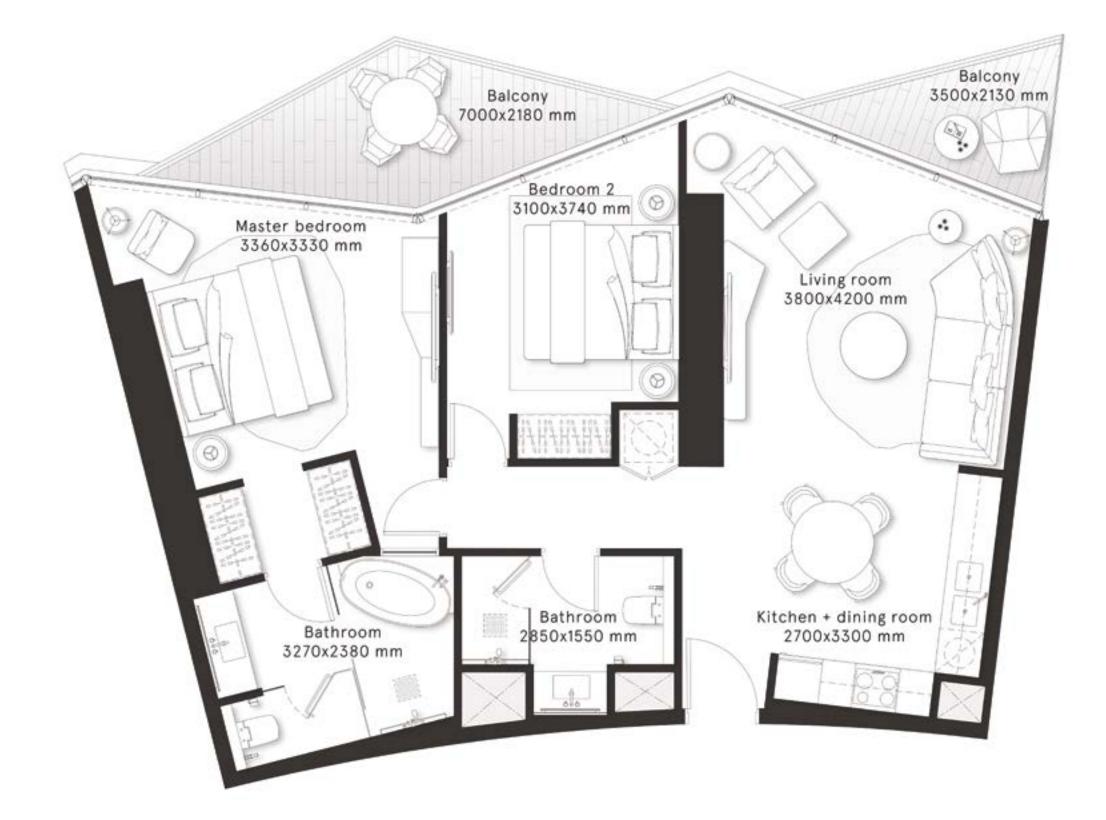

#### **2** Bedrooms Type C

FLOORS 3,5,7,9,11,13,15,17,19

鼡

FLOORS 23, 25, 27, 29, 31, 33, 35, 37, 39, 41,43,45

 $\bigcirc$ 

CITY VIEWS

| × <       |
|-----------|
| CANAL FAC |

| TOTAL AREA    | 1,176 sq ft |
|---------------|-------------|
| BALCONY AREA  | 283.9 sq ft |
| INTERNAL AREA | 892.1 sq ft |