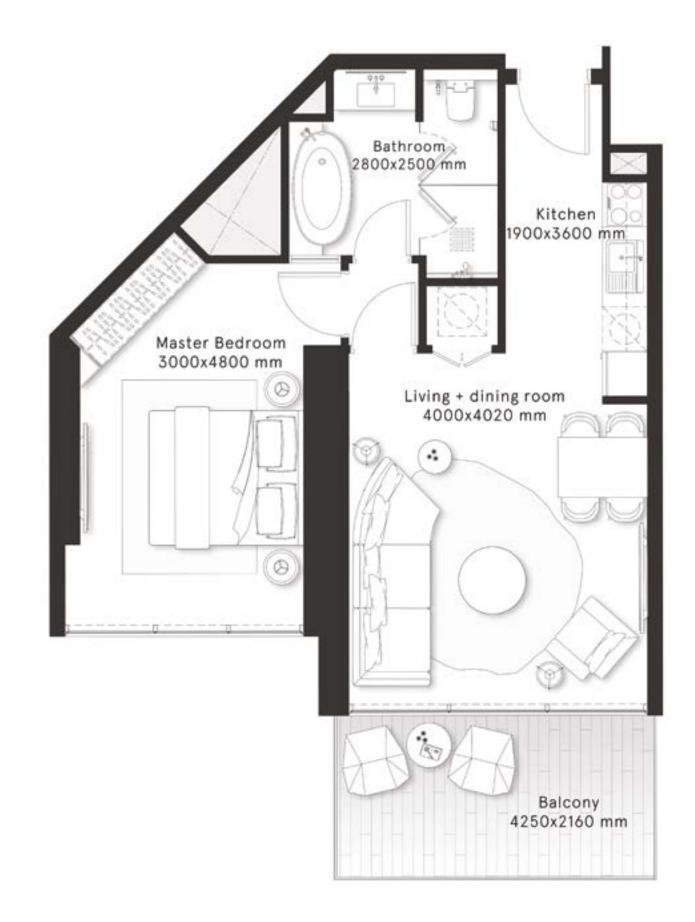

#### **1 Bedroom** Type A

鼡

FLOORS 1-20

FLOORS 22-46,48

\_\_\_\_\_

 $\bigcirc$ 

| TOTAL AREA    | 754.5 sq ft |
|---------------|-------------|
| BALCONY AREA  | 97.7 sq ft  |
| INTERNAL AREA | 656.8 sq ft |