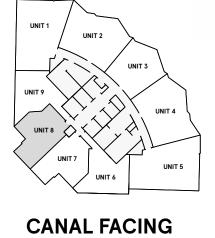

#### **2** Bedrooms Type C

FLOORS 3,5,7,9,11,13,15,17,19

鼡

FLOORS 23, 25, 27, 29, 31, 33, 35, 37, 39, 41,43,45

 $\bigcirc$ 

CITY VIEWS

| × <       |
|-----------|
| CANAL FAC |

| TOTAL AREA    | 1,176 sq ft |
|---------------|-------------|
| BALCONY AREA  | 283.9 sq ft |
| INTERNAL AREA | 892.1 sq ft |