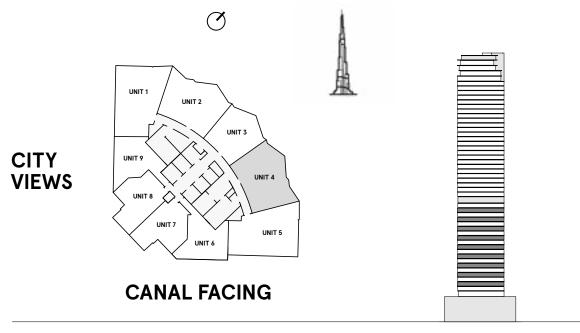

# **W RESIDENCES** DUBAI - DOWNTOWN

#### **2** Bedrooms Type C

FLOORS 3,5,7,9,11,13,15,17,19

鼡

FLOORS 23, 25, 27, 29, 31, 33, 35, 37, 39, 41,43,45

 $\bigcirc$ 

CITY VIEWS

| × <       |
|-----------|
| CANAL FAC |

| TOTAL AREA    | 1,176 sq ft |
|---------------|-------------|
| BALCONY AREA  | 283.9 sq ft |
| INTERNAL AREA | 892.1 sq ft |

representations made herein.

W Residences Dubai - Downtown are not owned, developed or sold by Marriott International, Inc. or its affiliates ("Marriott"). Dar Al Arkan Properties LLC All pictures, plans, layouts, information, data and details included in this brochure are indicative only and may change at any time up to the final `as built' status in accordance with final designs of the project, regulatory approvals and planning and Uranus General Contracting Company use W marks under a license from Marriott, which has not confirmed the accuracy of any of the statements or permissions. All accessories and interior finishes such as wallpaper, chandeliers, furniture, electronics, white goods, curtains, hard and soft landscaping, pavements, features, gym, swimming pool(s) and other elements displayed in the brochure, or within the show apartment or between the plot boundary and the unit, are not part of the unit and are shown for illustrative purposes only.