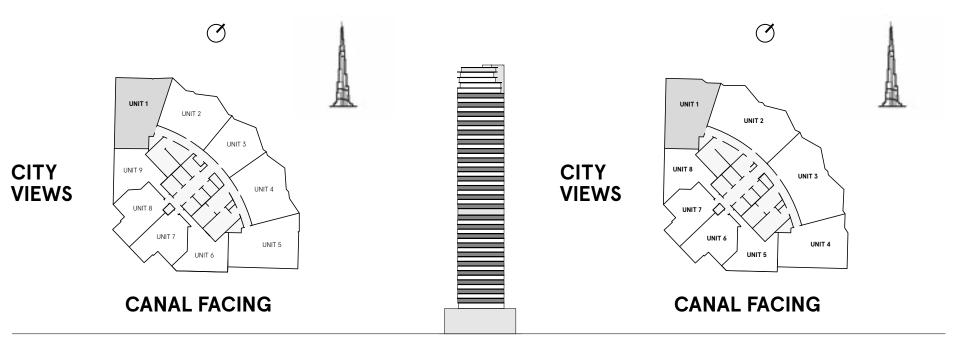

#### **2** Bedrooms Type C

FLOORS 3,5,7,9,11,13,15,17,19

鼡

FLOORS 23, 25, 27, 29, 31, 33, 35, 37, 39, 41,43,45

 $\bigcirc$ 

CITY VIEWS

| × <       |
|-----------|
| CANAL FAC |

| TOTAL AREA    | 1,176 sq ft |
|---------------|-------------|
| BALCONY AREA  | 283.9 sq ft |
| INTERNAL AREA | 892.1 sq ft |

#### **2** Bedrooms Type C1

FLOORS 3,5,7,9,11,13,15,17,19 FLOORS 23, 25, 27, 29, 31, 33, 35, 37, 39, 41,43,45

\_\_\_\_\_

 $\bigcirc$ 

CITY VIEWS

| TOTAL AREA    | 1,167.4 sq ft |
|---------------|---------------|
| BALCONY AREA  | 273.4 sq ft   |
| INTERNAL AREA | 894 sq ft     |