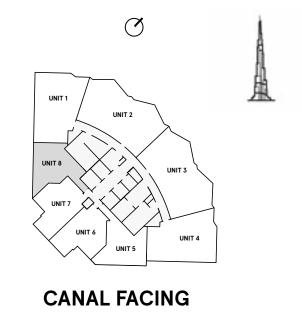

#### **2** Bedrooms Type C

FLOORS 3,5,7,9,11,13,15,17,19

鼡

FLOORS 23, 25, 27, 29, 31, 33, 35, 37, 39, 41,43,45

 $\bigcirc$ 

CITY VIEWS

| × <       |
|-----------|
| CANAL FAC |

| TOTAL AREA    | 1,176 sq ft |
|---------------|-------------|
| BALCONY AREA  | 283.9 sq ft |
| INTERNAL AREA | 892.1 sq ft |