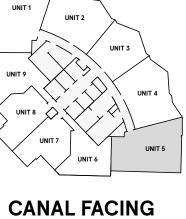

#### **2** Bedrooms Type C

FLOORS 3,5,7,9,11,13,15,17,19

鼡

FLOORS 23, 25, 27, 29, 31, 33, 35, 37, 39, 41,43,45

 $\bigcirc$ 

CITY VIEWS

| × <       |
|-----------|
| CANAL FAC |

| TOTAL AREA    | 1,176 sq ft |
|---------------|-------------|
| BALCONY AREA  | 283.9 sq ft |
| INTERNAL AREA | 892.1 sq ft |