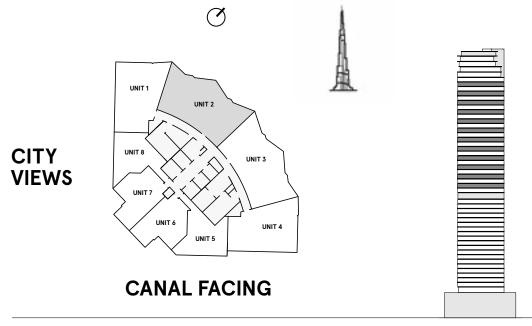

#### **2** Bedrooms Type C

FLOORS 3,5,7,9,11,13,15,17,19

鼡

FLOORS 23, 25, 27, 29, 31, 33, 35, 37, 39, 41,43,45

 $\bigcirc$ 

CITY VIEWS

| × <       |
|-----------|
| CANAL FAC |

| TOTAL AREA    | 1,176 sq ft |
|---------------|-------------|
| BALCONY AREA  | 283.9 sq ft |
| INTERNAL AREA | 892.1 sq ft |