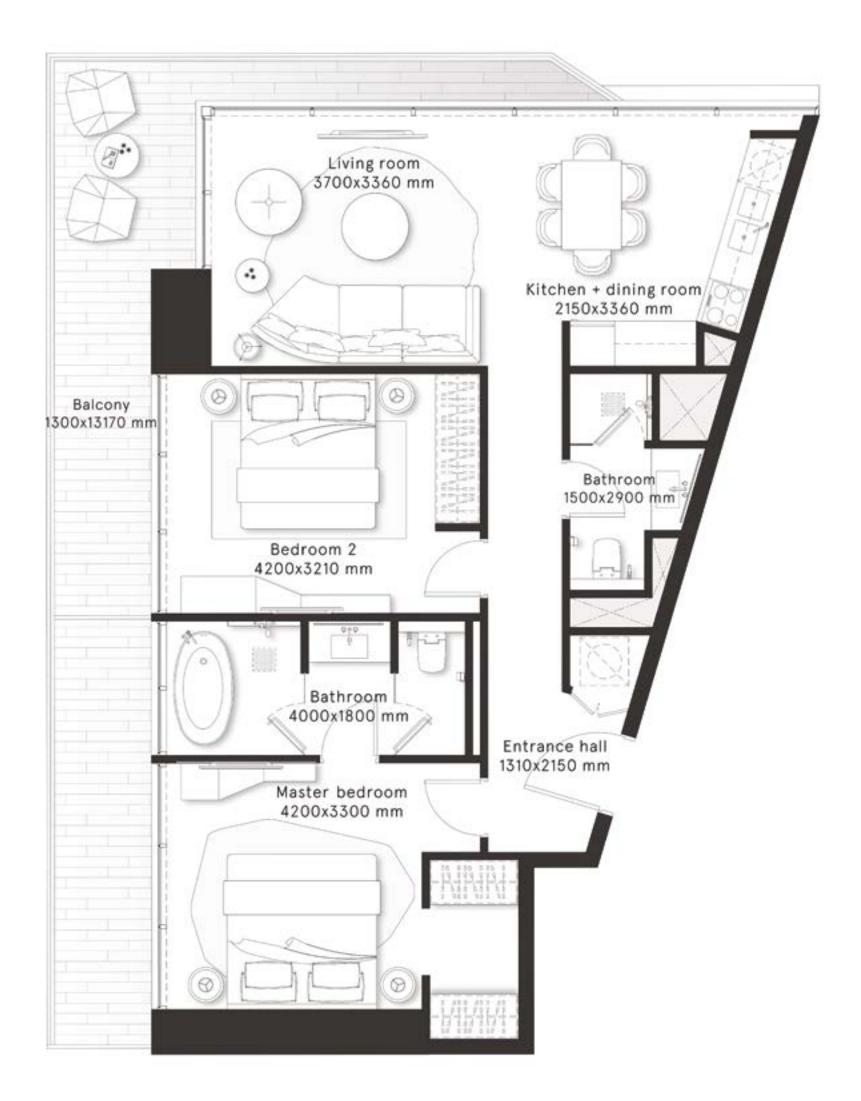

#### **3 Bedrooms** Type A

FLOORS 22,24,26,28,30,32,34, 36,38,40,42,44,46

| TOTAL AREA    | 1,472.8 sq ft |
|---------------|---------------|
| BALCONY AREA  | 204.3 sq ft   |
| INTERNAL AREA | 1,268.5 sq ft |

#### **3 Bedrooms** Type A1

FLOORS 22,24,26,28,30,32,34, 36,38,40,42,44,46

| BALCONY AREA | 1,266.9 sq ft<br>204.3 sq ft |
|--------------|------------------------------|
| TOTAL AREA   | 1,471.2 sq ft                |

#### **3 Bedrooms** Type B

FLOORS 23, 25, 27, 29, 31, 33, 35, 37, 39, 41, 43, 45

| TOTAL AREA    | 1,463 sq ft |
|---------------|-------------|
| BALCONY AREA  | 195 sq ft   |
| INTERNAL AREA | 1,268 sq ft |

#### **3 Bedrooms Type B1**

FLOORS 23, 25, 27, 29, 31, 33, 35, 37, 39, 41, 43, 45

| TOTAL AREA    | 1,459 sq ft   |
|---------------|---------------|
| BALCONY AREA  | 187.8 sq ft   |
| INTERNAL AREA | 1,271.2 sq ft |