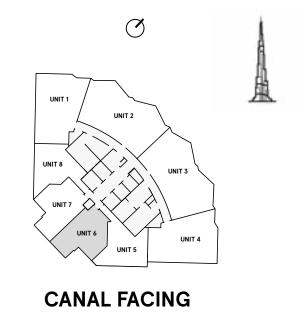

#### **2** Bedrooms Type C

FLOORS 3,5,7,9,11,13,15,17,19

鼡

FLOORS 23, 25, 27, 29, 31, 33, 35, 37, 39, 41,43,45

 $\bigcirc$ 

CITY VIEWS

| × <       |
|-----------|
| CANAL FAC |

| TOTAL AREA    | 1,176 sq ft |
|---------------|-------------|
| BALCONY AREA  | 283.9 sq ft |
| INTERNAL AREA | 892.1 sq ft |