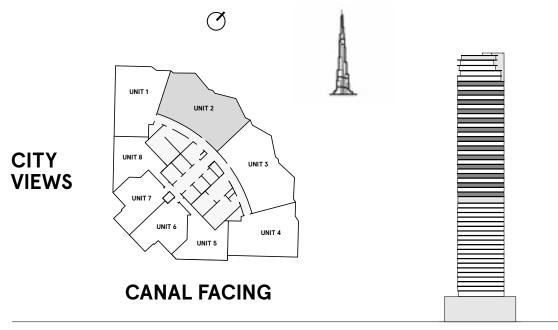

# **W RESIDENCES** DUBAI - DOWNTOWN

#### **2** Bedrooms Type C

FLOORS 3,5,7,9,11,13,15,17,19

鼡

FLOORS 23, 25, 27, 29, 31, 33, 35, 37, 39, 41,43,45

 $\bigcirc$ 

CITY VIEWS

| × <       |
|-----------|
| CANAL FAC |

| TOTAL AREA    | 1,176 sq ft |
|---------------|-------------|
| BALCONY AREA  | 283.9 sq ft |
| INTERNAL AREA | 892.1 sq ft |

representations made herein.

W Residences Dubai - Downtown are not owned, developed or sold by Marriott International, Inc. or its affiliates ("Marriott"). Dar Al Arkan Properties LLC All pictures, plans, layouts, information, data and details included in this brochure are indicative only and may change at any time up to the final `as built' status in accordance with final designs of the project, regulatory approvals and planning and Uranus General Contracting Company use W marks under a license from Marriott, which has not confirmed the accuracy of any of the statements or permissions. All accessories and interior finishes such as wallpaper, chandeliers, furniture, electronics, white goods, curtains, hard and soft landscaping, pavements, features, gym, swimming pool(s) and other elements displayed in the brochure, or within the show apartment or between the plot boundary and the unit, are not part of the unit and are shown for illustrative purposes only.