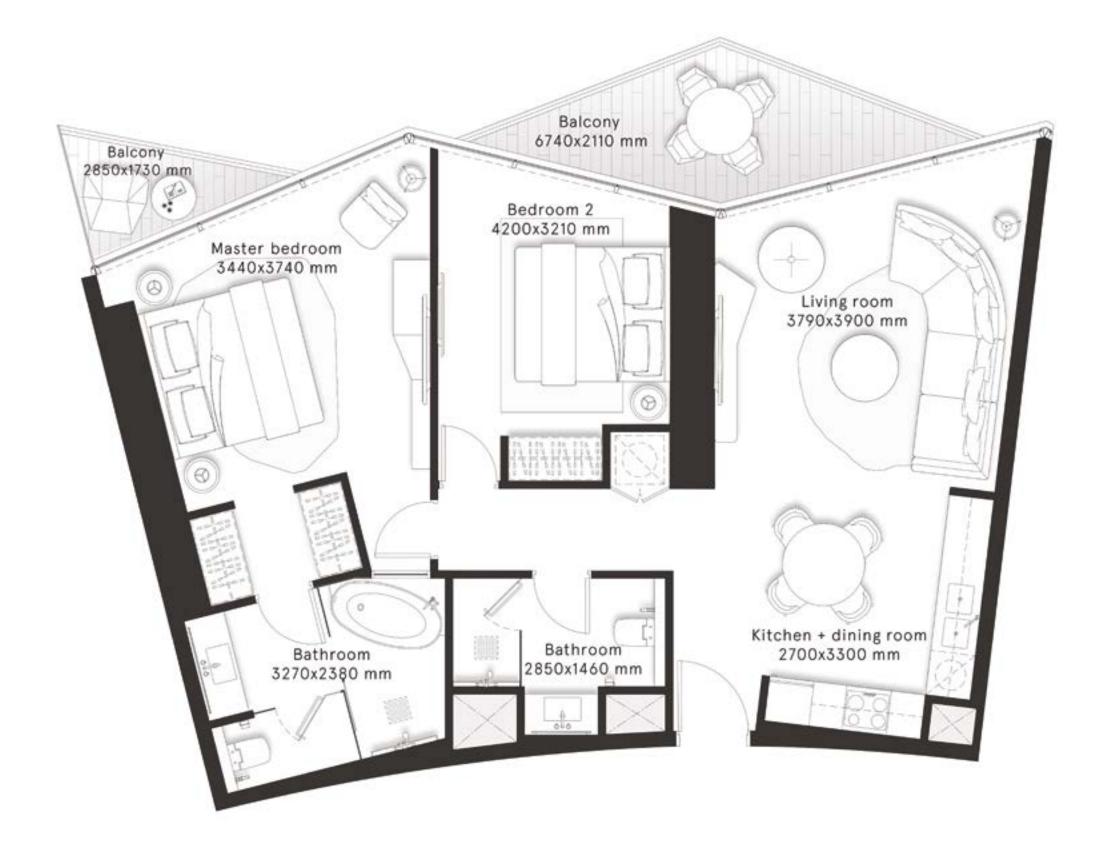

#### **2** Bedrooms Type C

FLOORS 3,5,7,9,11,13,15,17,19

鼡

FLOORS 23, 25, 27, 29, 31, 33, 35, 37, 39, 41,43,45

 $\bigcirc$ 

CITY VIEWS

| × <       |
|-----------|
| CANAL FAC |

| TOTAL AREA    | 1,176 sq ft |
|---------------|-------------|
| BALCONY AREA  | 283.9 sq ft |
| INTERNAL AREA | 892.1 sq ft |

representations made herein.

W Residences Dubai - Downtown are not owned, developed or sold by Marriott International, Inc. or its affiliates ("Marriott"). Dar Al Arkan Properties LLC All pictures, plans, layouts, information, data and details included in this brochure are indicative only and may change at any time up to the final `as built' status in accordance with final designs of the project, regulatory approvals and planning and Uranus General Contracting Company use W marks under a license from Marriott, which has not confirmed the accuracy of any of the statements or permissions. All accessories and interior finishes such as wallpaper, chandeliers, furniture, electronics, white goods, curtains, hard and soft landscaping, pavements, features, gym, swimming pool(s) and other elements displayed in the brochure, or within the show apartment or between the plot boundary and the unit, are not part of the unit and are shown for illustrative purposes only.