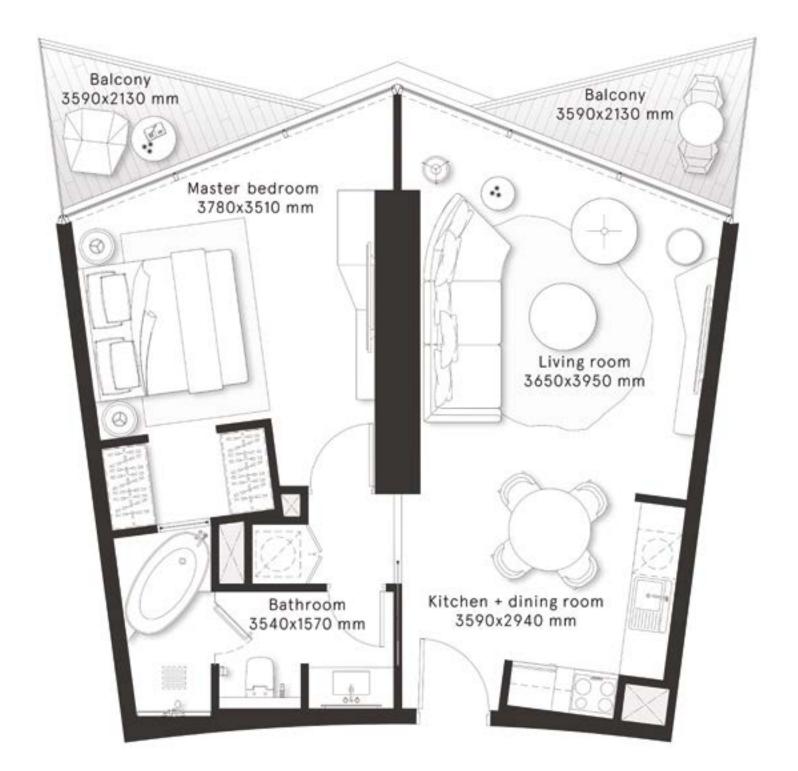

#### **2** Bedrooms Type C

FLOORS 3,5,7,9,11,13,15,17,19

鼡

FLOORS 23, 25, 27, 29, 31, 33, 35, 37, 39, 41,43,45

 $\bigcirc$ 

CITY VIEWS

| × <       |
|-----------|
| CANAL FAC |

| TOTAL AREA    | 1,176 sq ft |
|---------------|-------------|
| BALCONY AREA  | 283.9 sq ft |
| INTERNAL AREA | 892.1 sq ft |