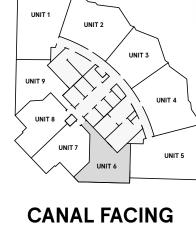

#### **2** Bedrooms Type C

FLOORS 3,5,7,9,11,13,15,17,19

鼡

FLOORS 23, 25, 27, 29, 31, 33, 35, 37, 39, 41,43,45

 $\bigcirc$ 

CITY VIEWS

| × <       |
|-----------|
| CANAL FAC |

| TOTAL AREA    | 1,176 sq ft |
|---------------|-------------|
| BALCONY AREA  | 283.9 sq ft |
| INTERNAL AREA | 892.1 sq ft |