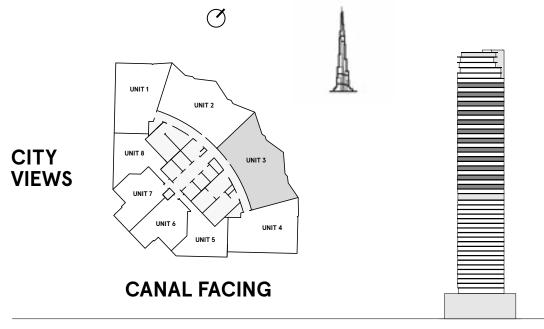

#### **2** Bedrooms Type C

FLOORS 3,5,7,9,11,13,15,17,19

鼡

FLOORS 23, 25, 27, 29, 31, 33, 35, 37, 39, 41,43,45

 $\bigcirc$ 

CITY VIEWS

| × <       |
|-----------|
| CANAL FAC |

| TOTAL AREA    | 1,176 sq ft |
|---------------|-------------|
| BALCONY AREA  | 283.9 sq ft |
| INTERNAL AREA | 892.1 sq ft |