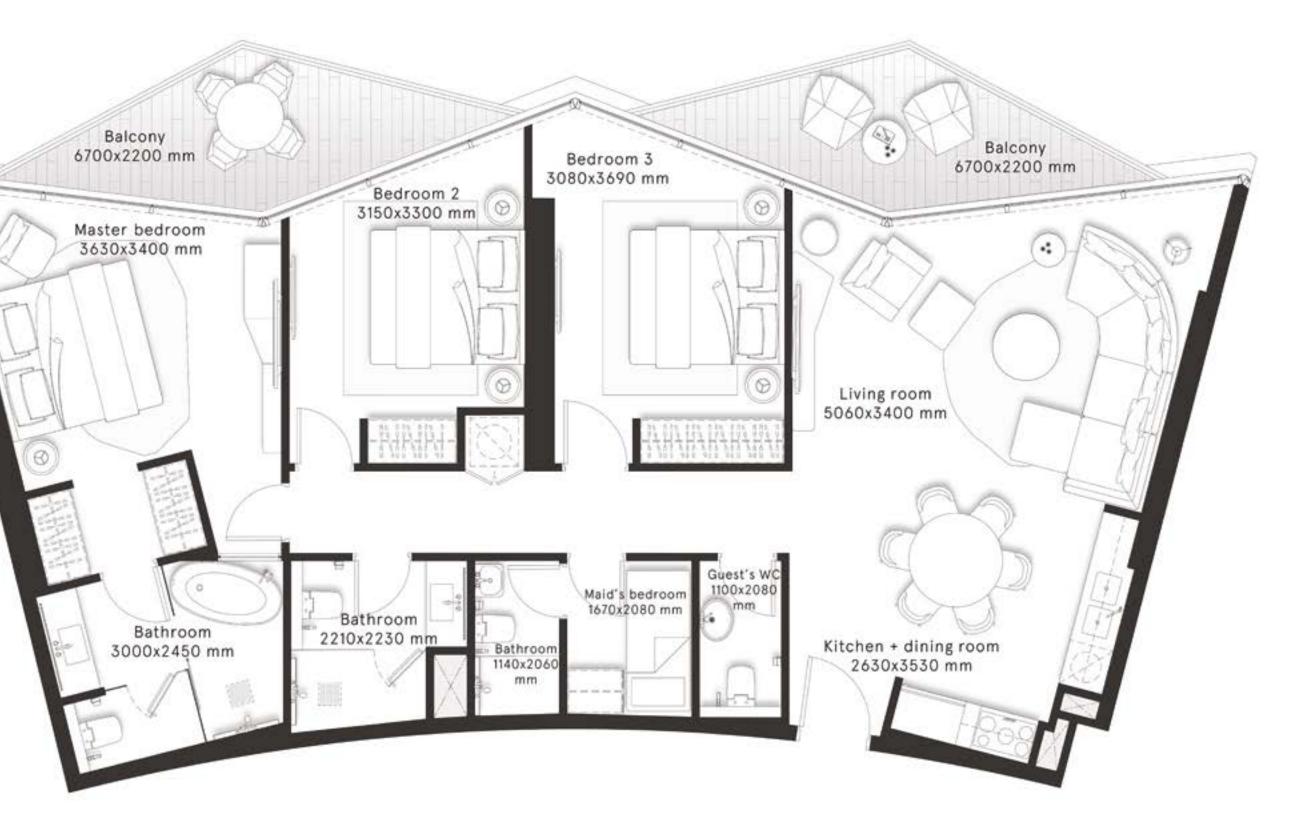

#### **3 Bedrooms** Type B

FLOORS 23, 25, 27, 29, 31, 33, 35, 37, 39, 41, 43, 45

| TOTAL AREA    | 1,463 sq ft |
|---------------|-------------|
| BALCONY AREA  | 195 sq ft   |
| INTERNAL AREA | 1,268 sq ft |

W Residences Dubai - Downtown are not owned, developed or sold by Marriott International, Inc. or its affiliates ("Marriott"). Dar Al Arkan Properties LLC and All pictures, plans, layouts, information, data and details included in this brochure are indicative only and may change at any time up to the final `as built' status in accordance with final designs of the project, regulatory approvals and planning Uranus General Contracting Company use W marks under a license from Marriott, which has not confirmed the accuracy of any of the statements or representations permissions. All accessories and interior finishes such as wallpaper, chandeliers, furniture, electronics, white goods, curtains, hard and soft landscaping, pavements, features, gym, swimming pool(s) and other elements displayed in the brochure, or within the show apartment or between the plot boundary and the unit, are not part of the unit and are shown for illustrative purposes only.