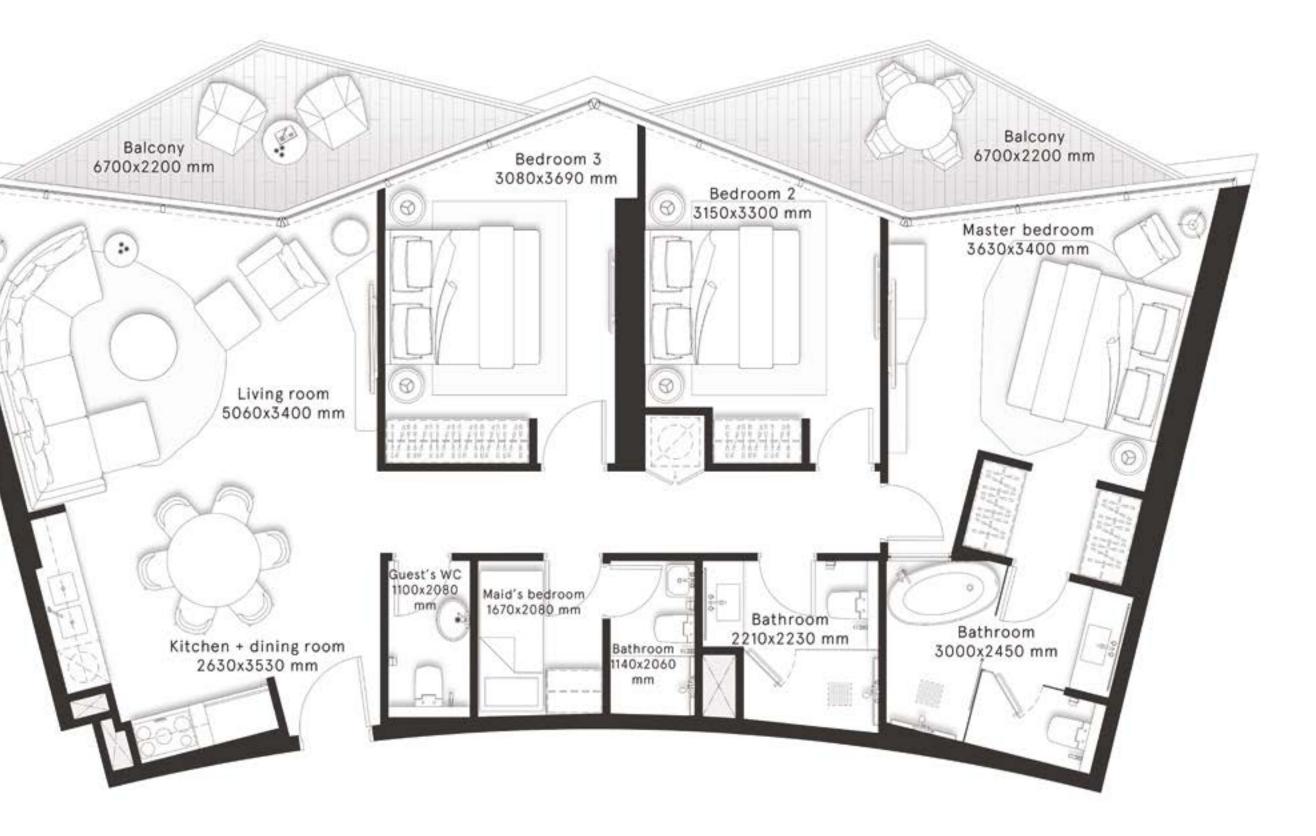

#### **3 Bedrooms** Type B

FLOORS 23, 25, 27, 29, 31, 33, 35, 37, 39, 41, 43, 45

| TOTAL AREA    | 1,463 sq ft |
|---------------|-------------|
| BALCONY AREA  | 195 sq ft   |
| INTERNAL AREA | 1,268 sq ft |

W Residences Dubai - Downtown are not owned, developed or sold by Marriott International, Inc. or its affiliates ("Marriott"). Dar Al Arkan Properties LLC and All pictures, plans, layouts, information, data and details included in this brochure are indicative only and may change at any time up to the final `as built' status in accordance with final designs of the project, regulatory approvals and planning Uranus General Contracting Company use W marks under a license from Marriott, which has not confirmed the accuracy of any of the statements or representations permissions. All accessories and interior finishes such as wallpaper, chandeliers, furniture, electronics, white goods, curtains, hard and soft landscaping, pavements, features, gym, swimming pool(s) and other elements displayed in the brochure, or within the show apartment or between the plot boundary and the unit, are not part of the unit and are shown for illustrative purposes only.