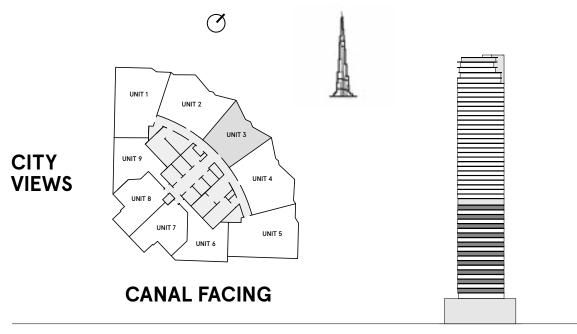

#### **2** Bedrooms Type C

FLOORS 3,5,7,9,11,13,15,17,19

鼡

FLOORS 23, 25, 27, 29, 31, 33, 35, 37, 39, 41,43,45

 $\bigcirc$ 

CITY VIEWS

| × <       |
|-----------|
| CANAL FAC |

| TOTAL AREA    | 1,176 sq ft |
|---------------|-------------|
| BALCONY AREA  | 283.9 sq ft |
| INTERNAL AREA | 892.1 sq ft |