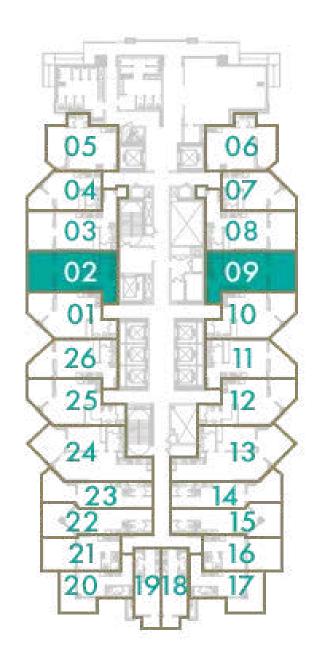

## **STUDIO**

### **TOTAL AREA**

54 sq.m / 585 sq.ft

### UNIT No

2 & 9

Disclaimer: All pictures, plans, layouts, information, data and details included in this brochure are indicative only and may change at any time up to the final 'as built' status in accordance with final designs of the project, regulatory approvals and planning permissions. All accessories and interior finishes such as wallpaper, chandeliers, furniture, electronics, white goods, curtains, hard and soft landscaping, pavements, features, gym, swimming pool(s) and other elements displayed in the brochure, or within the show apartment or between the plot boundary and the unit, are not part of the unit and are shown for illustrative purposes only.