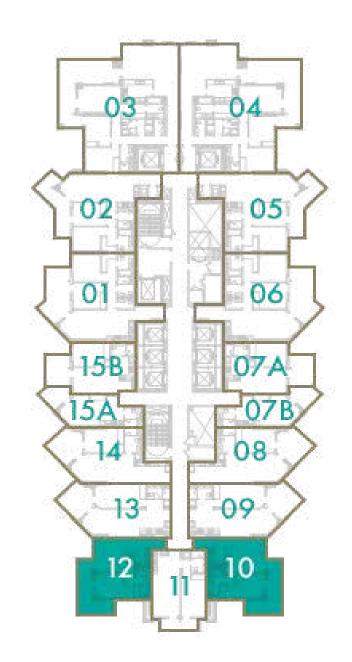

### 1 BEDROOM

### **TOTAL AREA**

71 sq.m / 764 sq.ft

### UNIT No

10 & 12

Disclaimer: All pictures, plans, layouts, information, data and details included in this brochure are indicative only and may change at any time up to the final 'as built' status in accordance with final designs of the project, regulatory approvals and planning permissions. All accessories and interior finishes such as wallpaper, chandeliers, furniture, electronics, white goods, curtains, hard and soft landscaping, pavements, features, gym, swimming pool(s) and other elements displayed in the brochure, or within the show apartment or between the plot boundary and the unit, are not part of the unit and are shown for illustrative purposes only.