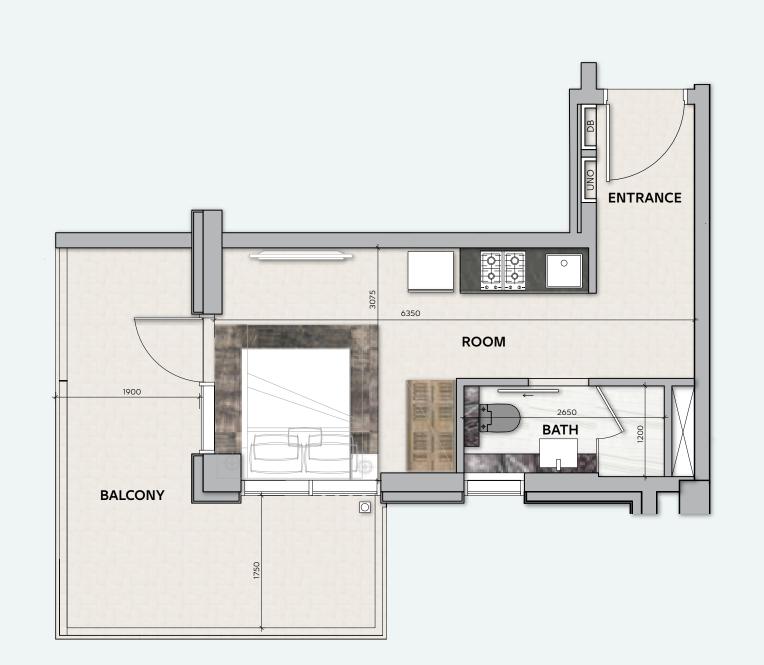

## **STUDIO**

### **TOTAL AREA**

39 sq.m / 420 sq.ft

### UNIT No

17 & 20

Disclaimer: All pictures, plans, layouts, information, data and details included in this brochure are indicative only and may change at any time up to the final 'as built' status in accordance with final designs of the project, regulatory approvals and planning permissions. All accessories and interior finishes such as wallpaper, chandeliers, furniture, electronics, white goods, curtains, hard and soft landscaping, pavements, features, gym, swimming pool(s) and other elements displayed in the brochure, or within the show apartment or between the plot boundary and the unit, are not part of the unit and are shown for illustrative purposes only.