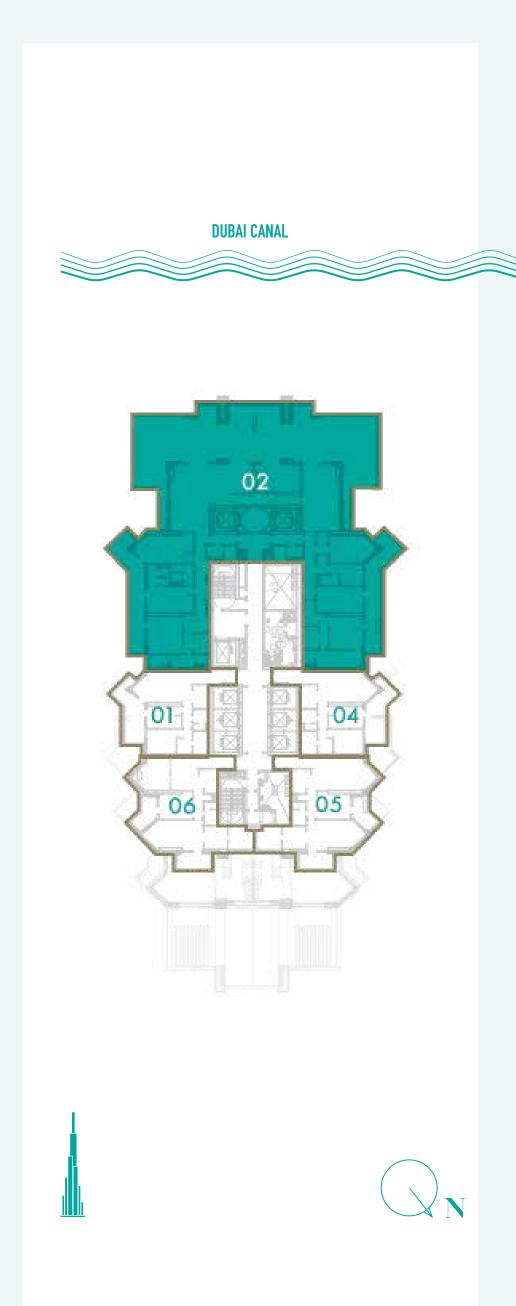

#### **DUBAI CANAL**

## 1 BEDROOM

#### **TOTAL AREA**

59 sq.m / 635 sq.ft

#### UNIT No

7A & 12B