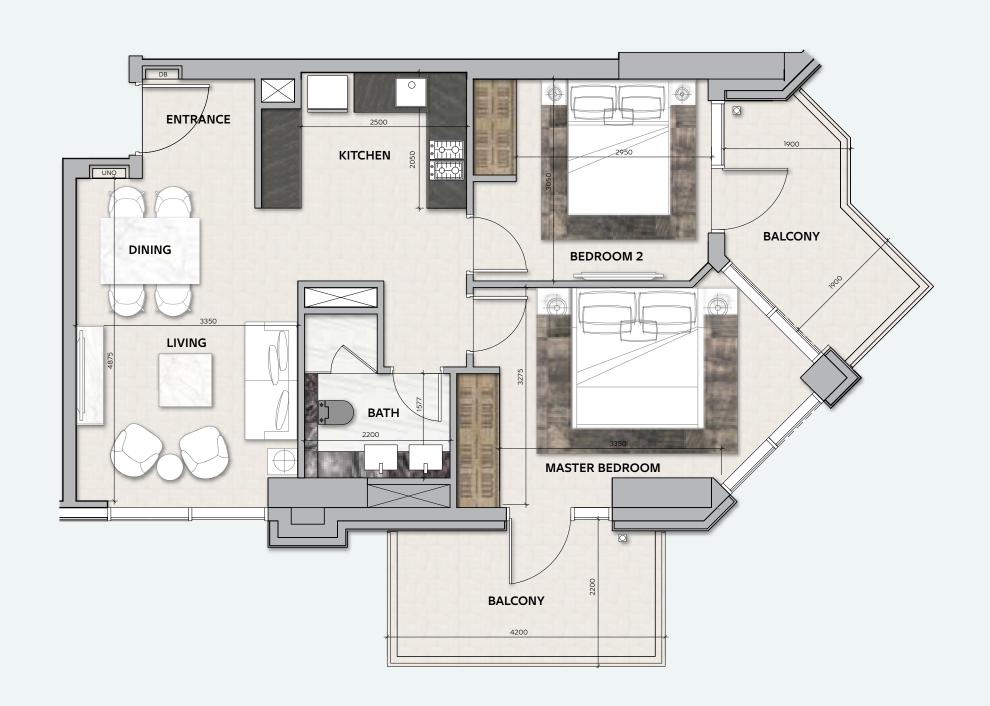

### 2 BEDROOM

**TOTAL AREA**103 sq.m / 1109 sq.ft

UNIT Nº 2 & 5

Disclaimer: All pictures, plans, layouts, information, data and details included in this brochure are indicative only and may change at any time up to the final 'as built' status in accordance with final designs of the project, regulatory approvals and planning permissions. All accessories and interior finishes such as wallpaper, chandeliers, furniture, electronics, white goods, curtains, hard and soft landscaping, pavements, features, gym, swimming pool(s) and other elements displayed in the brochure, or within the show apartment or between the plot boundary and the unit, are not part of the unit and are shown for illustrative purposes only.

### 2 BEDROOM

**TOTAL AREA** 

103 sq.m / 1109 sq.ft

UNIT No

2 & 5

Disclaimer: All pictures, plans, layouts, information, data and details included in this brochure are indicative only and may change at any time up to the final 'as built' status in accordance with final designs of the project, regulatory approvals and planning permissions. All accessories and interior finishes such as wallpaper, chandeliers, furniture, electronics, white goods, curtains, hard and soft landscaping, pavements, features, gym, swimming pool(s) and other elements displayed in the brochure, or within the show apartment or between the plot boundary and the unit, are not part of the unit and are shown for illustrative purposes only.

## 2 BEDROOM

**TOTAL AREA**103 sq.m / 1109 sq.ft

**UNIT Nº** 2 & 5

## 2 BEDROOM

**TOTAL AREA** 

103 sq.m / 1109 sq.ft

**UNIT Nº** 2 & 5

URBAN MISSONI