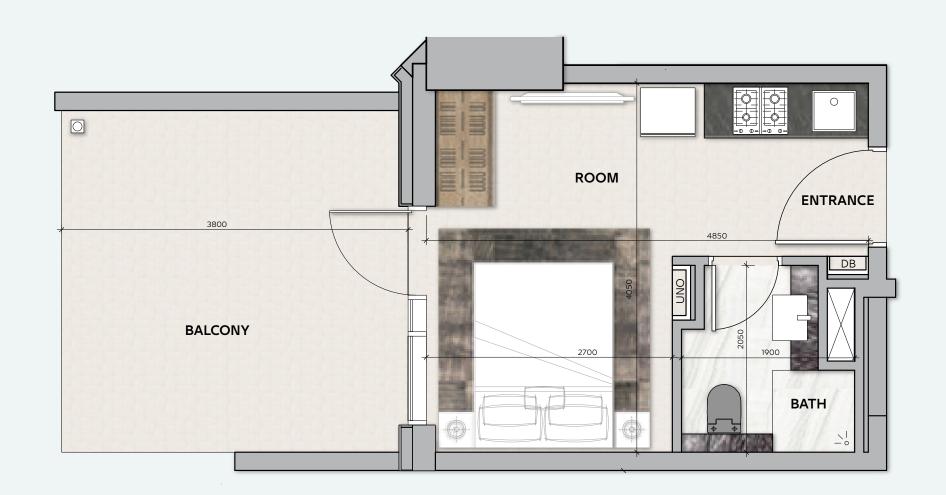

### **STUDIO**

### **TOTAL AREA**

48 sq.m / 517 sq.ft

### UNIT No

1 & 10

Disclaimer: All pictures, plans, layouts, information, data and details included in this brochure are indicative only and may change at any time up to the final 'as built' status in accordance with final designs of the project, regulatory approvals and planning permissions. All accessories and interior finishes such as wallpaper, chandeliers, furniture, electronics, white goods, curtains, hard and soft landscaping, pavements, features, gym, swimming pool(s) and other elements displayed in the brochure, or within the show apartment or between the plot boundary and the unit, are not part of the unit and are shown for illustrative purposes only.