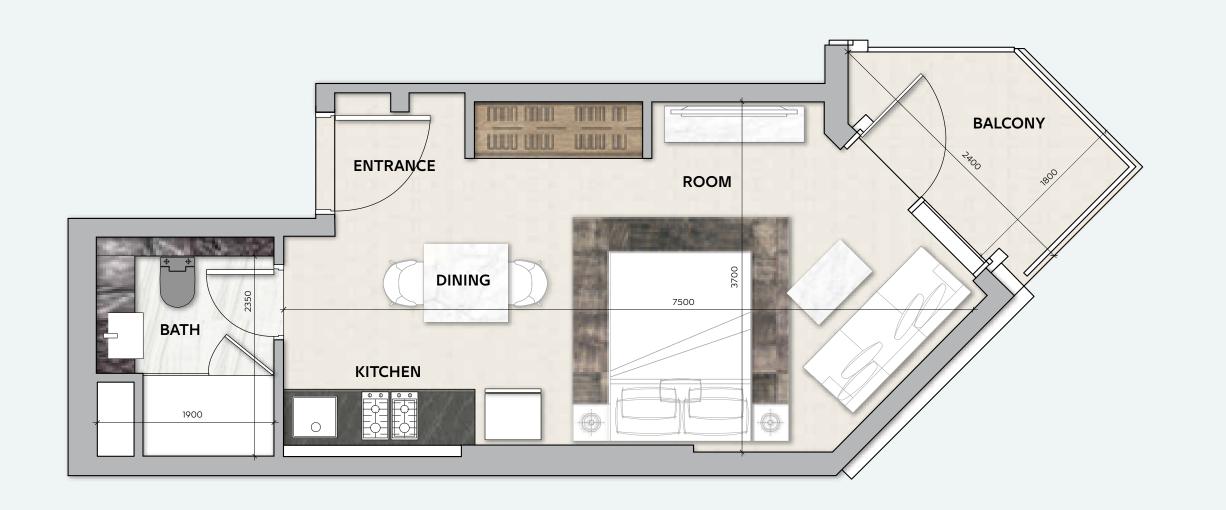

### **STUDIO**

### **TOTAL AREA**

38 sq.m / 409 sq.ft

### UNIT No

4 & 7

Disclaimer: All pictures, plans, layouts, information, data and details included in this brochure are indicative only and may change at any time up to the final 'as built' status in accordance with final designs of the project, regulatory approvals and planning permissions. All accessories and interior finishes such as wallpaper, chandeliers, furniture, electronics, white goods, curtains, hard and soft landscaping, pavements, features, gym, swimming pool(s) and other elements displayed in the brochure, or within the show apartment or between the plot boundary and the unit, are not part of the unit and are shown for illustrative purposes only.