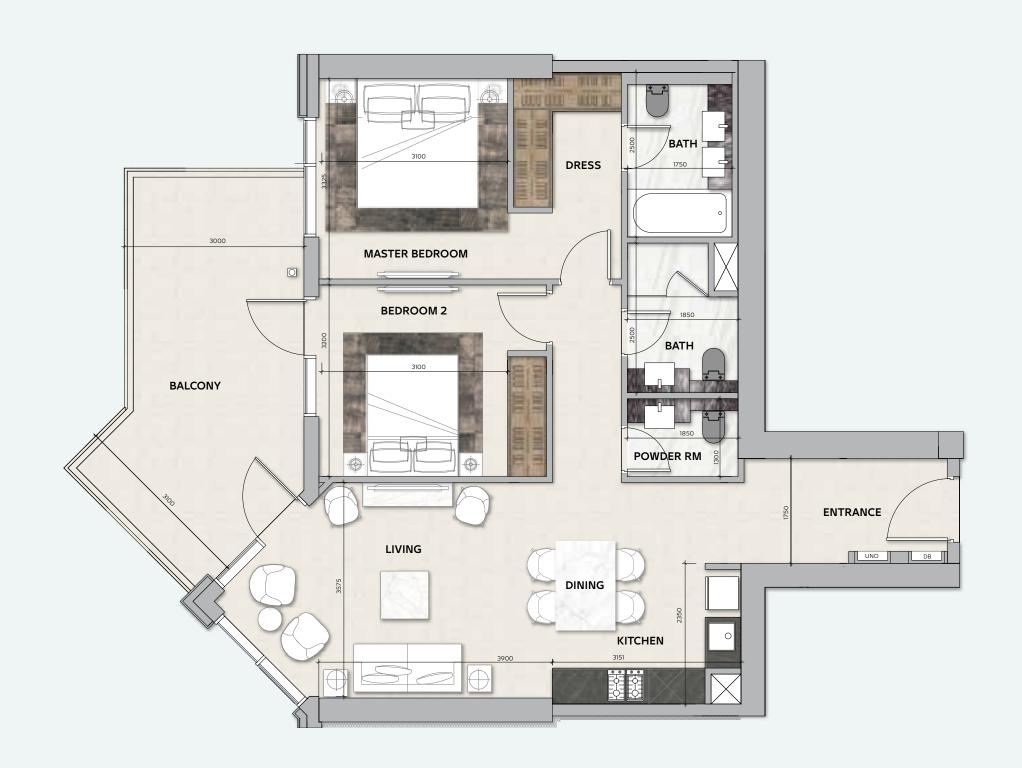

### 2 BEDROOM

**TOTAL AREA**103 sq.m / 1109 sq.ft

UNIT Nº 2 & 5

Disclaimer: All pictures, plans, layouts, information, data and details included in this brochure are indicative only and may change at any time up to the final 'as built' status in accordance with final designs of the project, regulatory approvals and planning permissions. All accessories and interior finishes such as wallpaper, chandeliers, furniture, electronics, white goods, curtains, hard and soft landscaping, pavements, features, gym, swimming pool(s) and other elements displayed in the brochure, or within the show apartment or between the plot boundary and the unit, are not part of the unit and are shown for illustrative purposes only.

### 2 BEDROOM

**TOTAL AREA** 

103 sq.m / 1109 sq.ft

UNIT No

2 & 5

Disclaimer: All pictures, plans, layouts, information, data and details included in this brochure are indicative only and may change at any time up to the final 'as built' status in accordance with final designs of the project, regulatory approvals and planning permissions. All accessories and interior finishes such as wallpaper, chandeliers, furniture, electronics, white goods, curtains, hard and soft landscaping, pavements, features, gym, swimming pool(s) and other elements displayed in the brochure, or within the show apartment or between the plot boundary and the unit, are not part of the unit and are shown for illustrative purposes only.

## 2 BEDROOM

**TOTAL AREA**103 sq.m / 1109 sq.ft

**UNIT Nº** 2 & 5

## 2 BEDROOM

**TOTAL AREA** 

103 sq.m / 1109 sq.ft

**UNIT Nº** 2 & 5

URBAN MISSONI