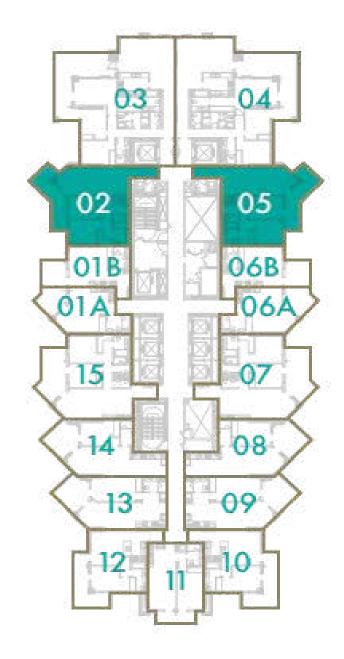

### 2 BEDROOM

**TOTAL AREA**103 sq.m / 1109 sq.ft

UNIT Nº 2 & 5

Disclaimer: All pictures, plans, layouts, information, data and details included in this brochure are indicative only and may change at any time up to the final 'as built' status in accordance with final designs of the project, regulatory approvals and planning permissions. All accessories and interior finishes such as wallpaper, chandeliers, furniture, electronics, white goods, curtains, hard and soft landscaping, pavements, features, gym, swimming pool(s) and other elements displayed in the brochure, or within the show apartment or between the plot boundary and the unit, are not part of the unit and are shown for illustrative purposes only.

### 2 BEDROOM

**TOTAL AREA** 

103 sq.m / 1109 sq.ft

UNIT No

2 & 5

Disclaimer: All pictures, plans, layouts, information, data and details included in this brochure are indicative only and may change at any time up to the final 'as built' status in accordance with final designs of the project, regulatory approvals and planning permissions. All accessories and interior finishes such as wallpaper, chandeliers, furniture, electronics, white goods, curtains, hard and soft landscaping, pavements, features, gym, swimming pool(s) and other elements displayed in the brochure, or within the show apartment or between the plot boundary and the unit, are not part of the unit and are shown for illustrative purposes only.

## 2 BEDROOM

**TOTAL AREA**103 sq.m / 1109 sq.ft

**UNIT Nº** 2 & 5