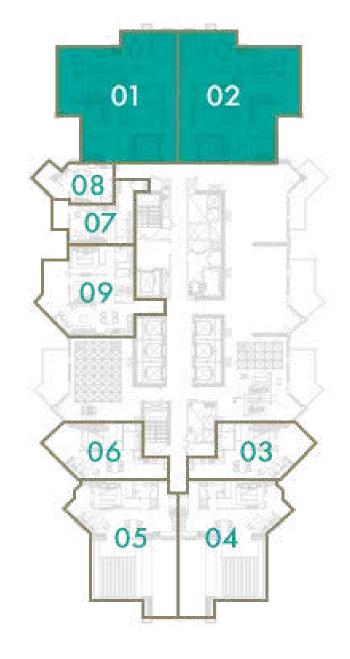

### **STUDIO**

### **TOTAL AREA**

48 sq.m / 517 sq.ft

### UNIT No

1 & 10

Disclaimer: All pictures, plans, layouts, information, data and details included in this brochure are indicative only and may change at any time up to the final 'as built' status in accordance with final designs of the project, regulatory approvals and planning permissions. All accessories and interior finishes such as wallpaper, chandeliers, furniture, electronics, white goods, curtains, hard and soft landscaping, pavements, features, gym, swimming pool(s) and other elements displayed in the brochure, or within the show apartment or between the plot boundary and the unit, are not part of the unit and are shown for illustrative purposes only.