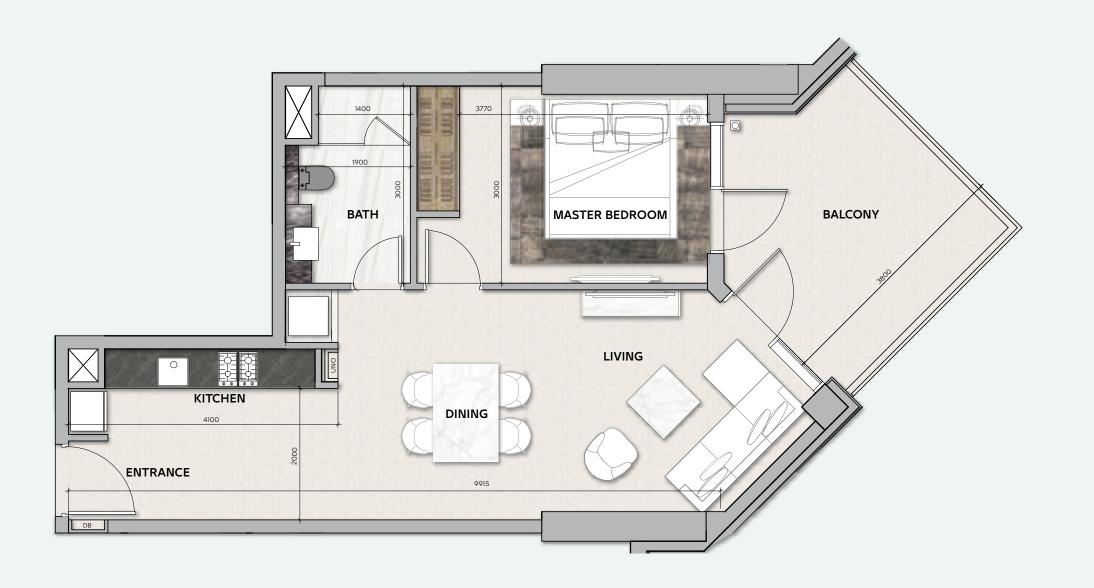

### 1 BEDROOM

### **TOTAL AREA**

73 sq.m / 786 sq.ft

### UNIT No

13 & 24

Disclaimer: All pictures, plans, layouts, information, data and details included in this brochure are indicative only and may change at any time up to the final 'as built' status in accordance with final designs of the project, regulatory approvals and planning permissions. All accessories and interior finishes such as wallpaper, chandeliers, furniture, electronics, white goods, curtains, hard and soft landscaping, pavements, features, gym, swimming pool(s) and other elements displayed in the brochure, or within the show apartment or between the plot boundary and the unit, are not part of the unit and are shown for illustrative purposes only.