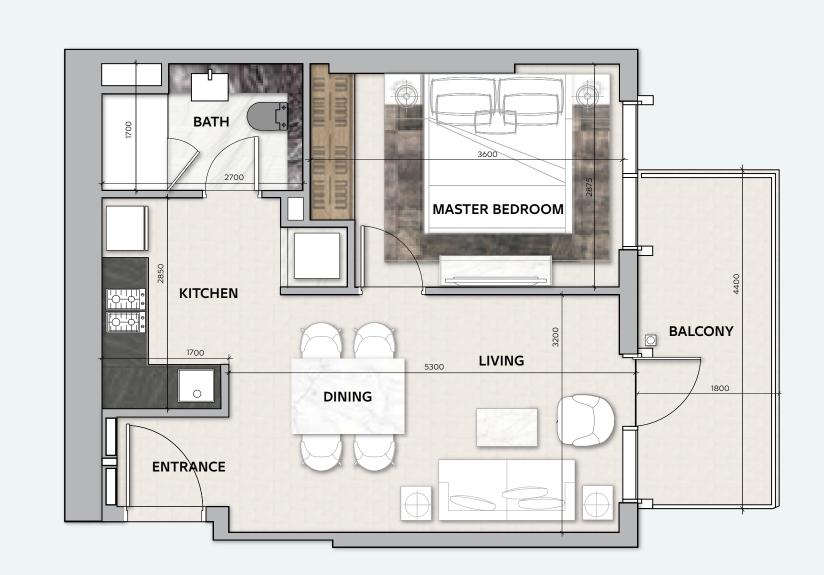

#### UNIT No

7A & 15B

Disclaimer: All pictures, plans, layouts, information, data and details included in this brochure are indicative only and may change at any time up to the final 'as built' status in accordance with final designs of the project, regulatory approvals and planning permissions. All accessories and interior finishes such as wallpaper, chandeliers, furniture, electronics, white goods, curtains, hard and soft landscaping, pavements, features, gym, swimming pool(s) and other elements displayed in the brochure, or within the show apartment or between the plot boundary and the unit, are not part of the unit and are shown for illustrative purposes only.

### UNIT No

7B & 15A

## **STUDIO**

TOTAL AREA 40 sq.m / 431 sq.ft

UNIT Nº 7B & 12A

Disclaimer: All pictures, plans, layouts, information, data and details included in this brochure are indicative only and may change at any time up to the final 'as built' status in accordance with final designs of the project, regulatory approvals and planning permissions. All accessories and interior finishes such as wallpaper, chandeliers, furniture, electronics, white goods, curtains, hard and soft landscaping, pavements, features, gym, swimming pool(s) and other elements displayed in the brochure, or within the show apartment or between the plot boundary and the unit, are not part of the unit and are shown for illustrative purposes only.