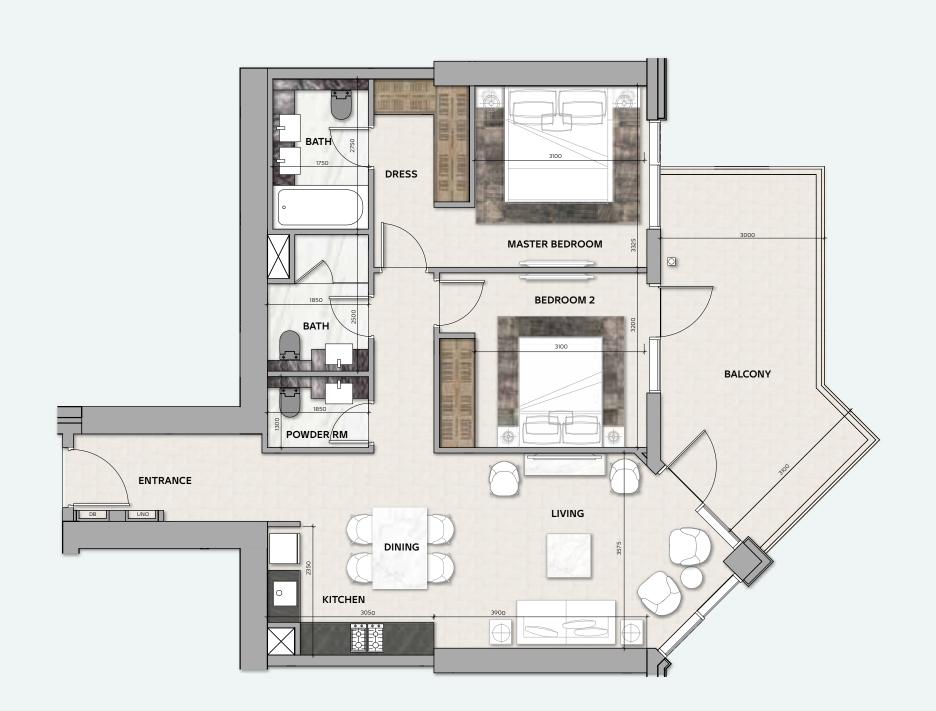

### 2 BEDROOM

**TOTAL AREA**103 sq.m / 1109 sq.ft

UNIT Nº 2 & 5

Disclaimer: All pictures, plans, layouts, information, data and details included in this brochure are indicative only and may change at any time up to the final 'as built' status in accordance with final designs of the project, regulatory approvals and planning permissions. All accessories and interior finishes such as wallpaper, chandeliers, furniture, electronics, white goods, curtains, hard and soft landscaping, pavements, features, gym, swimming pool(s) and other elements displayed in the brochure, or within the show apartment or between the plot boundary and the unit, are not part of the unit and are shown for illustrative purposes only.

### 2 BEDROOM

**TOTAL AREA** 

103 sq.m / 1109 sq.ft

UNIT No

2 & 5

Disclaimer: All pictures, plans, layouts, information, data and details included in this brochure are indicative only and may change at any time up to the final 'as built' status in accordance with final designs of the project, regulatory approvals and planning permissions. All accessories and interior finishes such as wallpaper, chandeliers, furniture, electronics, white goods, curtains, hard and soft landscaping, pavements, features, gym, swimming pool(s) and other elements displayed in the brochure, or within the show apartment or between the plot boundary and the unit, are not part of the unit and are shown for illustrative purposes only.

## 2 BEDROOM

**TOTAL AREA**103 sq.m / 1109 sq.ft

**UNIT Nº** 2 & 5