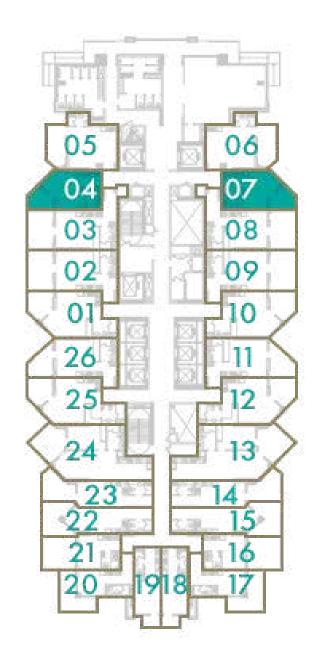

### **STUDIO**

### **TOTAL AREA**

38 sq.m / 409 sq.ft

### UNIT No

4 & 7

Disclaimer: All pictures, plans, layouts, information, data and details included in this brochure are indicative only and may change at any time up to the final 'as built' status in accordance with final designs of the project, regulatory approvals and planning permissions. All accessories and interior finishes such as wallpaper, chandeliers, furniture, electronics, white goods, curtains, hard and soft landscaping, pavements, features, gym, swimming pool(s) and other elements displayed in the brochure, or within the show apartment or between the plot boundary and the unit, are not part of the unit and are shown for illustrative purposes only.