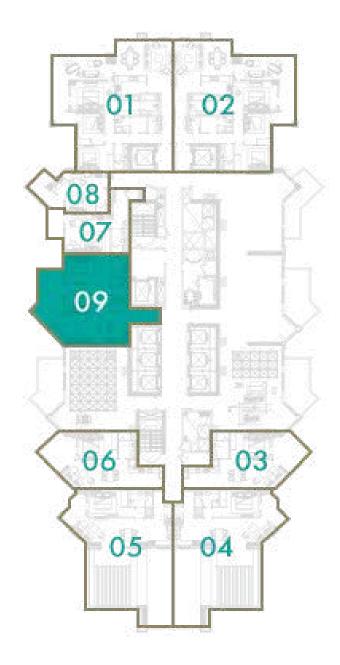

y change at any time up to the final 'as built' status in accordance with final designs of the project, regulatory approvals and planning permissions. All accessories and interior finishes such as wallpaper, chandeliers, furniture, electronics, white goods, curtains, hard and soft landscaping, pavements, features, gym, swimming pool(s) and other elements displayed in the brochure, or within the show apartment or between the plot boundary and the unit, are not part of the unit and are shown for illustrative purposes only.









### 1 BEDROOM

### **TOTAL AREA**

72 sq.m / 775 sq.ft

## UNIT Nº 3 & 6

URBAN MISSONI











### 1 BEDROOM

### **TOTAL AREA**

152 sq.m / 1636 sq.ft

### UNIT No

4 & 5













## 2 BEDROOM

## TOTAL AREA

110 sq.m / 1184 sq.ft

#### UNIT No

9













## 2 BEDROOM

#### **TOTAL AREA**

109 sq.m / 1173 sq.ft

### UNIT No

1&6













## 2 BEDROOM

**TOTAL AREA**103 sq.m / 1109 sq.ft

**UNIT Nº** 2 & 5













## 3 BEDROOM

**TOTAL AREA**178 sq.m / 1916 sq.ft

UNIT Nº 3 & 4

## URBAN NO MISSONI

Disclaimer: All pictures, plans, layouts, information, data and details included in this brochure are indicative only and may change at any time up to the final 'as built' status in accordance with final designs of the project, regulatory approvals and planning permissions. All accessories and interior finishes such as wallpaper, chandeliers, furniture, electronics, white goods, curtains, hard and soft landscaping, pavements, features, gym, swimming pool(s) and other elements displayed in the brochure, or within the show apartment