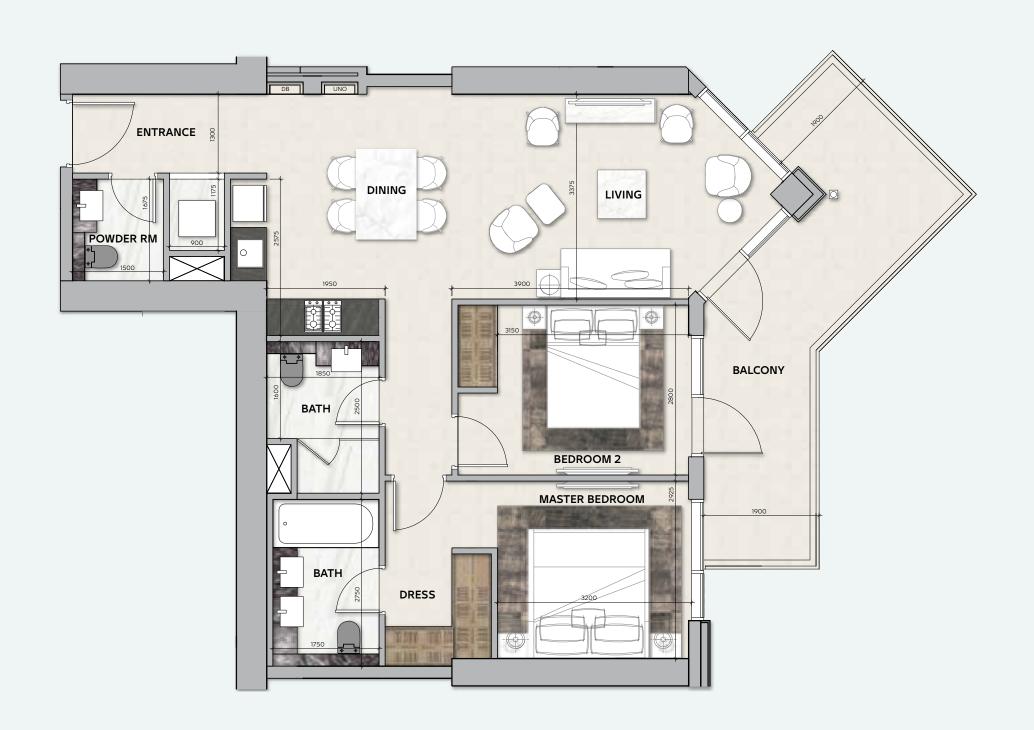

### 2 BEDROOM

**TOTAL AREA**103 sq.m / 1109 sq.ft

UNIT Nº 2 & 5

Disclaimer: All pictures, plans, layouts, information, data and details included in this brochure are indicative only and may change at any time up to the final 'as built' status in accordance with final designs of the project, regulatory approvals and planning permissions. All accessories and interior finishes such as wallpaper, chandeliers, furniture, electronics, white goods, curtains, hard and soft landscaping, pavements, features, gym, swimming pool(s) and other elements displayed in the brochure, or within the show apartment or between the plot boundary and the unit, are not part of the unit and are shown for illustrative purposes only.

### 2 BEDROOM

**TOTAL AREA** 

103 sq.m / 1109 sq.ft

UNIT No

2 & 5

Disclaimer: All pictures, plans, layouts, information, data and details included in this brochure are indicative only and may change at any time up to the final 'as built' status in accordance with final designs of the project, regulatory approvals and planning permissions. All accessories and interior finishes such as wallpaper, chandeliers, furniture, electronics, white goods, curtains, hard and soft landscaping, pavements, features, gym, swimming pool(s) and other elements displayed in the brochure, or within the show apartment or between the plot boundary and the unit, are not part of the unit and are shown for illustrative purposes only.

## 2 BEDROOM

**TOTAL AREA**103 sq.m / 1109 sq.ft

**UNIT Nº** 2 & 5

## 2 BEDROOM

**TOTAL AREA** 

103 sq.m / 1109 sq.ft

**UNIT Nº** 2 & 5

URBAN MISSONI