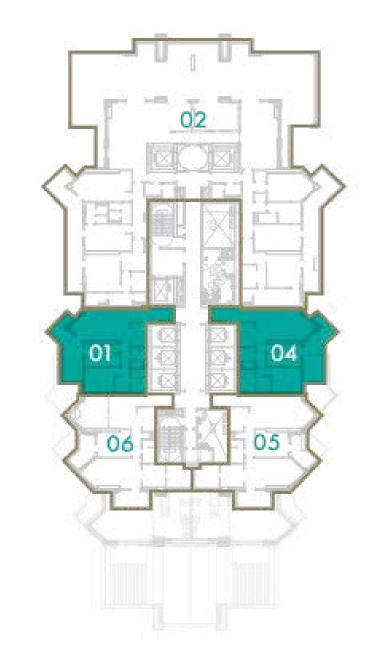

## 1 BEDROOM

#### **TOTAL AREA**

72 sq.m / 775 sq.ft

#### UNIT No

8 & 11

Disclaimer: All pictures, plans, layouts, information, data and details included in this brochure are indicative only and may change at any time up to the final 'as built' status in accordance with final designs of the project, regulatory approvals and planning permissions. All accessories and interior finishes such as wallpaper, chandeliers, furniture, electronics, white goods, curtains, hard and soft landscaping, pavements, features, gym, swimming pool(s) and other elements displayed in the brochure, or within the show apartment or between the plot boundary and the unit, are not part of the unit and are shown for illustrative purposes only.