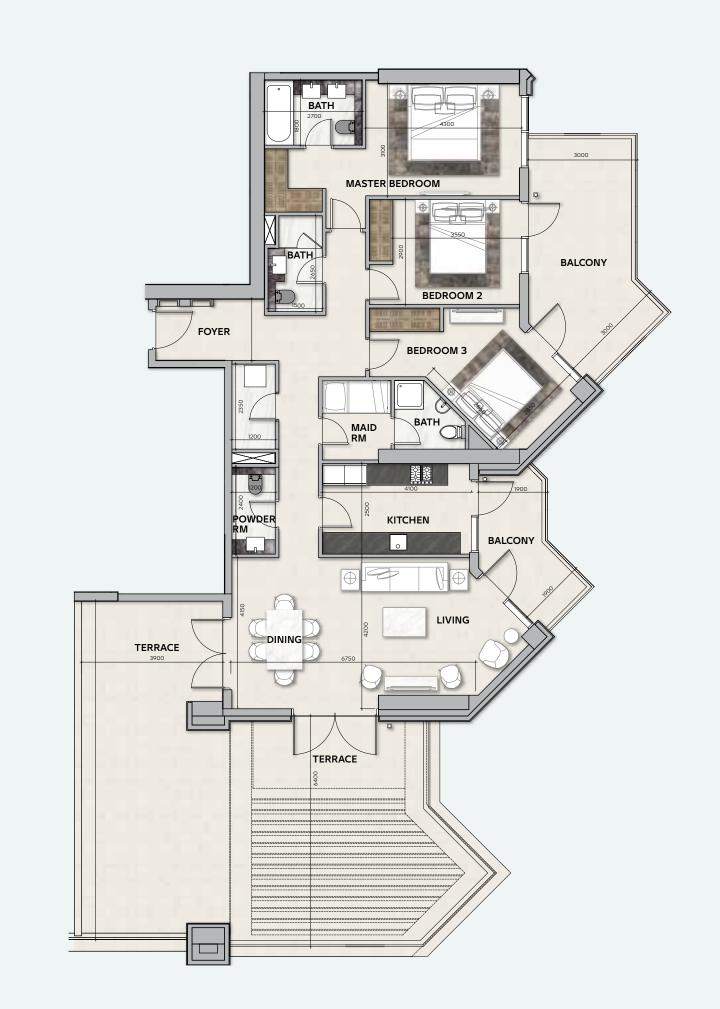

ior finishes such as wallpaper, chandeliers, furniture, electronics, white goods, curtains, hard and soft landscaping, pavements, features, gym, swimming pool(s) and other elements displayed in the brochure, or within the show apartment or between the plot boundary and the unit, are not part of the unit and are shown for illustrative purposes only.



#### **DUBAI CANAL**







## 2 BEDROOM

#### **TOTAL AREA**

84 sq.m / 904 sq.ft

### UNIT No

9 & 10













## 2 BEDROOM

#### **TOTAL AREA**

109 sq.m / 1173 sq.ft

#### UNIT No

1&6













## 2 BEDROOM

**TOTAL AREA**103 sq.m / 1109 sq.ft

**UNIT Nº** 2 & 5













## 3 BEDROOM

**TOTAL AREA**178 sq.m / 1916 sq.ft

UNIT Nº 3 & 4













## 3 BEDROOM

#### **TOTAL AREA**

247 sq.m / 2659 sq.ft

### UNIT No

7 & 8













## 2 BEDROOM

#### **TOTAL AREA**

109 sq.m / 1173 sq.ft

## **UNIT Nº** 1 & 6

## URBAN MISSONI











## 2 BEDROOM

**TOTAL AREA** 

103 sq.m / 1109 sq.ft

**UNIT Nº** 2 & 5

URBAN MISSONI











## 3 BEDROOM

**TOTAL AREA** 

178 sq.m / 1916 sq.ft

UNIT No

3 & 4













## 1 BEDROOM

#### **TOTAL AREA**

91 sq.m / 980 sq.ft

#### UNIT No

8 & 9













## 2 BEDROOM

#### **TOTAL AREA**

91 sq.m / 980 sq.ft

### UNIT No

7 & 10













## DAR AL ARKAN دار الأركــــان

## LEVEL 30

## **4 BEDROOM**

#### **TOTAL AREA**

686 sq.m / 7385 sq.ft

#### UNIT No

2

## URBAN MISSONI





## DAR AL ARKAN دار الأركــــان

## **LEVEL 30**

## 2 BEDROOM

#### **TOTAL AREA**

105 sq.m / 1129 sq.ft

#### UNIT No

1 & 4













## 2 BEDROOM

#### **TOTAL AREA**

1