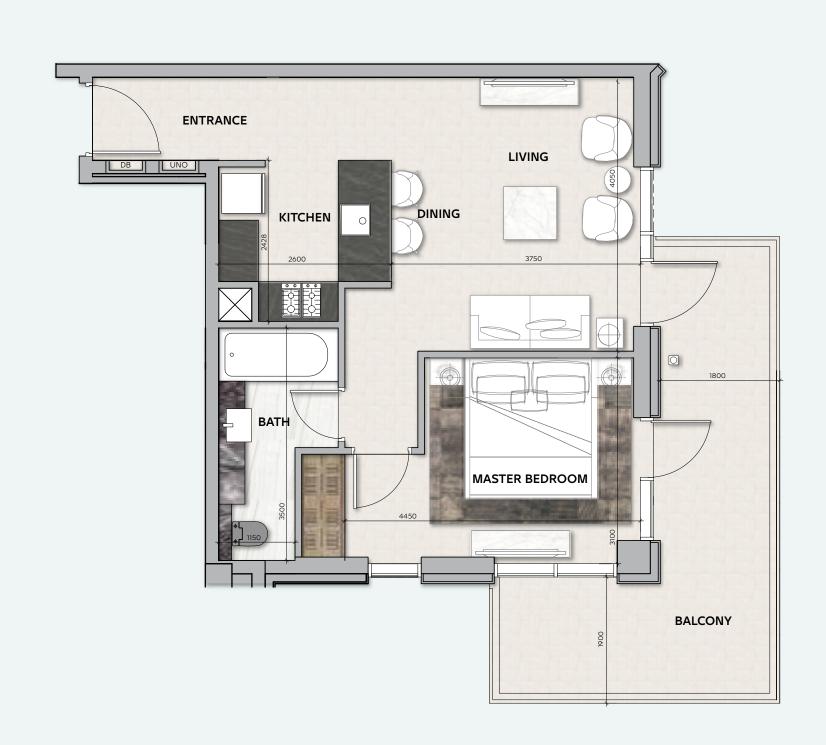

TOTAL AREA**

75 sq.m / 807 sq.ft

### UNIT No

9 & 13













### 1 BEDROOM

### **TOTAL AREA**

71 sq.m / 764 sq.ft

### UNIT No

10 & 12



Disclaimer: All pictures, plans, layouts, information, data and details included in this brochure are indicative only and may change at any time up to the final 'as built' status in accordance with final designs of the project, regulatory approvals and planning permissions. All accessories and interior finishes such as wallpaper, chandeliers, furniture, electronics, white goods, curtains, hard and soft landscaping, pavements, features, gym, swimming pool(s) and other elements displayed in the brochure, or within the show apartment or between the plot boundary and the unit, are not part of the unit and are shown for illustrative purposes only.









### 1 BEDROOM

#### **TOTAL AREA**

61 sq.m / 656 sq.ft

### UNIT No

11













### 3 BEDROOM

**TOTAL AREA**178 sq.m / 1916 sq.ft

UNIT Nº 1 & 2

# URBAN MISSONI

Disclaimer: All pictures, plans, layouts, information, data and details included in this brochure are indicative only and may change at any time up to the final 'as built' status in accordance with final designs of the project, regulatory approvals and planning permissions. All accessories and interior finishes such as wallpaper, chandeliers, furniture, electronics, white goods, curtains, hard and soft landscaping, pavements, features, gym, swimming pool(s) and other elements displayed in the brochure, or within the show apartment or between the plot boundary and the unit, are not part of the unit and are shown for