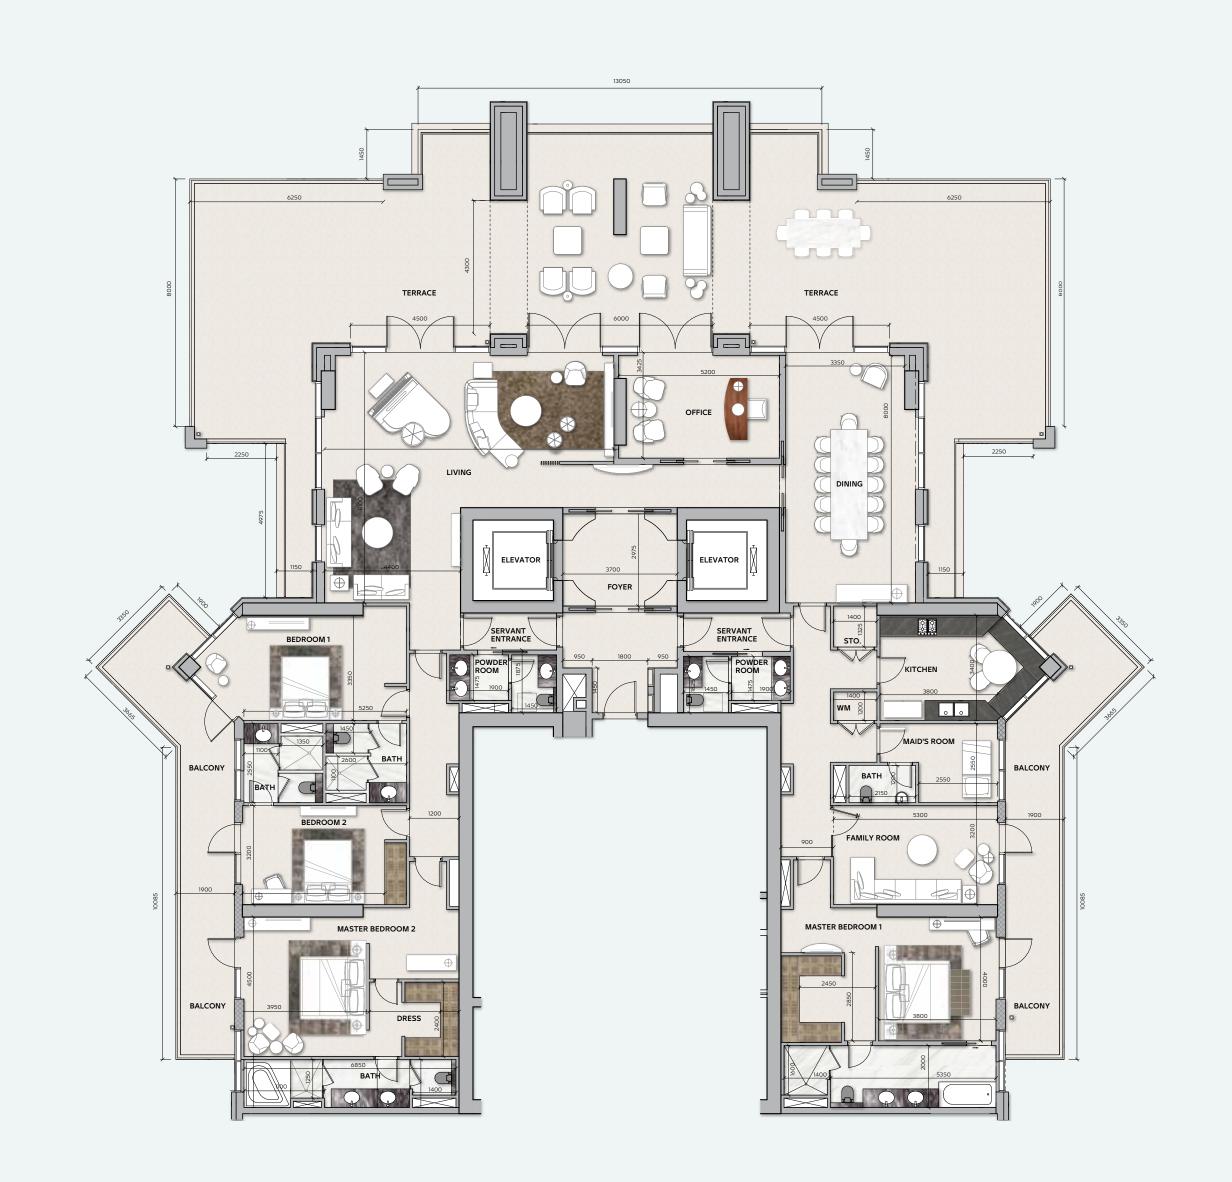

º** 2 & 5













## 3 BEDROOM

**TOTAL AREA**178 sq.m / 1916 sq.ft

UNIT Nº 3 & 4













## 3 BEDROOM

#### **TOTAL AREA**

247 sq.m / 2659 sq.ft

### UNIT No

7 & 8













## 2 BEDROOM

#### **TOTAL AREA**

109 sq.m / 1173 sq.ft

## **UNIT Nº** 1 & 6

## URBAN MISSONI











## 2 BEDROOM

**TOTAL AREA** 

103 sq.m / 1109 sq.ft

**UNIT Nº** 2 & 5

URBAN MISSONI











## 3 BEDROOM

**TOTAL AREA** 

178 sq.m / 1916 sq.ft

UNIT No

3 & 4













## 1 BEDROOM

#### **TOTAL AREA**

91 sq.m / 980 sq.ft

#### UNIT No

8 & 9













## 2 BEDROOM

#### **TOTAL AREA**

91 sq.m / 980 sq.ft

### UNIT No

7 & 10













## DAR AL ARKAN دار الأركــــان

## LEVEL 30

## **4 BEDROOM**

#### **TOTAL AREA**

686 sq.m / 7385 sq.ft

#### UNIT No

2

## URBAN MISSONI





## DAR AL ARKAN دار الأركــــان

## **LEVEL 30**

## 2 BEDROOM

#### **TOTAL AREA**

105 sq.m / 1129 sq.ft

#### UNIT No

1 & 4













## 2 BEDROOM

#### **TOTAL AREA**

127 sq.m / 1368 sq.ft

## UNIT Nº 5 & 6

## URBAN MISSONI









## DAR AL ARKAN دار الأركــــان

## **LEVELS 31 - 34**

## 4 BEDROOM

#### **TOTAL AREA**

289 sq.m / 3113 sq.ft

## UNIT Nº 2 & 3

## URBAN MISSONI

Disclaimer: All pictures, plans, layouts, information, data and details included in this brochure are indicative only and may change at any time up to the final 'as built' status in accordance with final designs of the project, regulatory approvals and planning permissions. All accessories and interior finishes such as wallpaper, chandeliers, furniture, electronics, white goods, curtains, hard and so