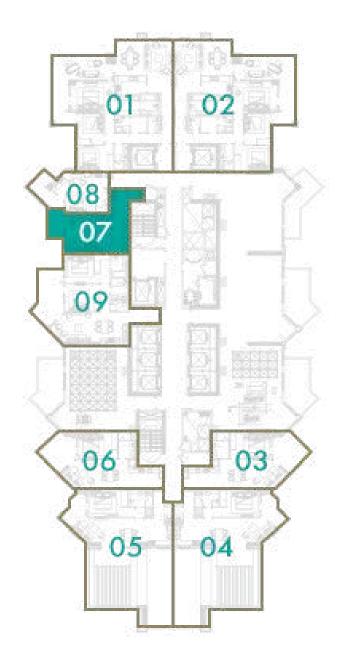

### **STUDIO**

### **TOTAL AREA**

38 sq.m / 409 sq.ft

### UNIT No

4 & 7

Disclaimer: All pictures, plans, layouts, information, data and details included in this brochure are indicative only and may change at any time up to the final 'as built' status in accordance with final designs of the project, regulatory approvals and planning permissions. All accessories and interior finishes such as wallpaper, chandeliers, furniture, electronics, white goods, curtains, hard and soft landscaping, pavements, features, gym, swimming pool(s) and other elements displayed in the brochure, or within the show apartment or between the plot boundary and the unit, are not part of the unit and are shown for illustrative purposes only.