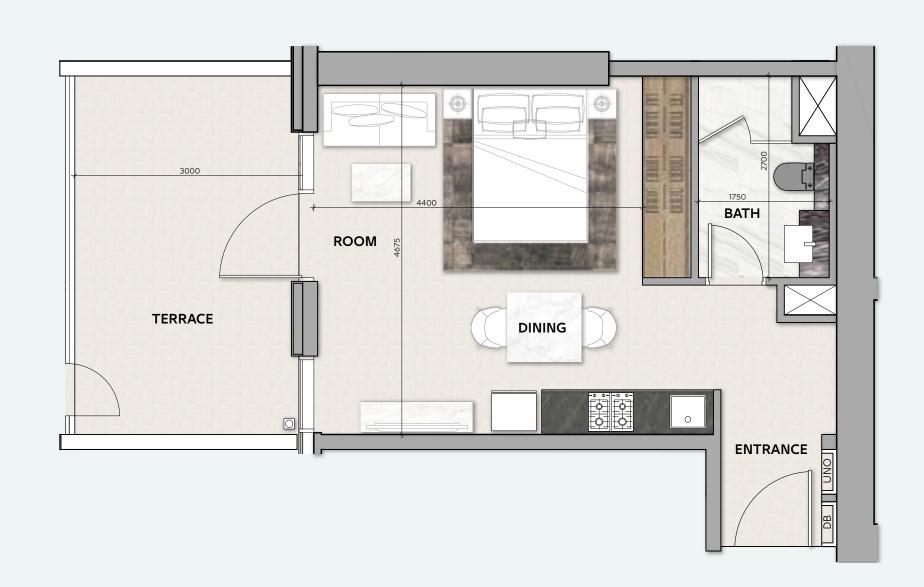

## **STUDIO**

### **TOTAL AREA**

54 sq.m / 585 sq.ft

### UNIT No

2 & 9

Disclaimer: All pictures, plans, layouts, information, data and details included in this brochure are indicative only and may change at any time up to the final 'as built' status in accordance with final designs of the project, regulatory approvals and planning permissions. All accessories and interior finishes such as wallpaper, chandeliers, furniture, electronics, white goods, curtains, hard and soft landscaping, pavements, features, gym, swimming pool(s) and other elements displayed in the brochure, or within the show apartment or between the plot boundary and the unit, are not part of the unit and are shown for illustrative purposes only.