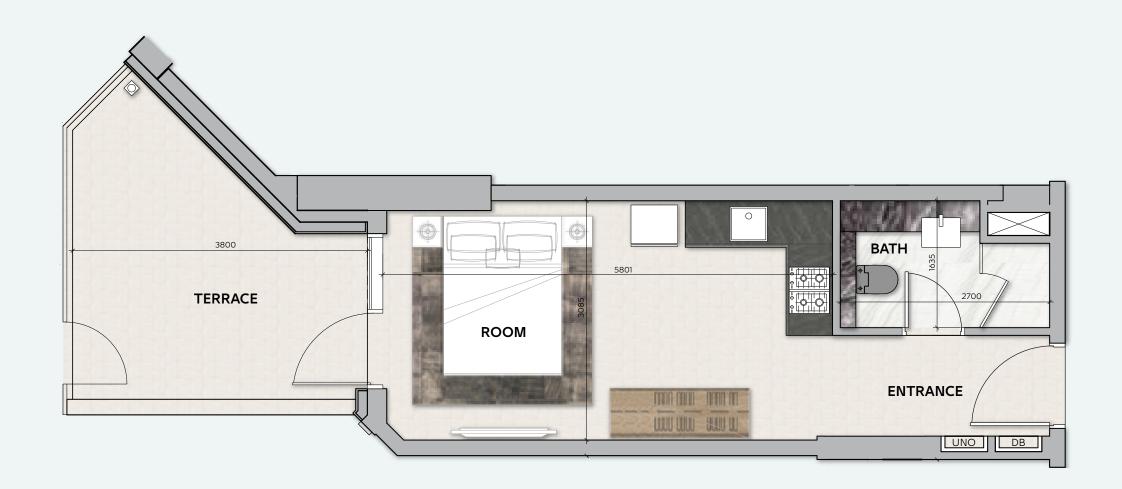

### **STUDIO**

### **TOTAL AREA**

42 sq.m / 452 sq.ft

### UNIT No

14 & 23

Disclaimer: All pictures, plans, layouts, information, data and details included in this brochure are indicative only and may change at any time up to the final 'as built' status in accordance with final designs of the project, regulatory approvals and planning permissions. All accessories and interior finishes such as wallpaper, chandeliers, furniture, electronics, white goods, curtains, hard and soft landscaping, pavements, features, gym, swimming pool(s) and other elements displayed in the brochure, or within the show apartment or between the plot boundary and the unit, are not part of the unit and are shown for illustrative purposes only.