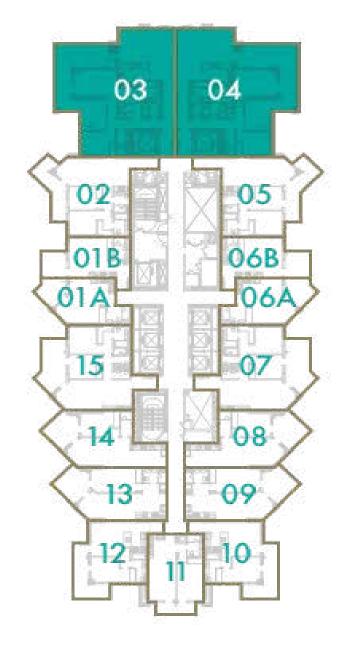

### 3 BEDROOM

**TOTAL AREA**178 sq.m / 1916 sq.ft

UNIT Nº 3 & 4

Disclaimer: All pictures, plans, layouts, information, data and details included in this brochure are indicative only and may change at any time up to the final 'as built' status in accordance with final designs of the project, regulatory approvals and planning permissions. All accessories and interior finishes such as wallpaper, chandeliers, furniture, electronics, white goods, curtains, hard and soft landscaping, pavements, features, gym, swimming pool(s) and other elements displayed in the brochure, or within the show apartment or between the plot boundary and the unit, are not part of the unit and are shown for illustrative purposes only.

### 3 BEDROOM

TOTAL AREA

178 sq.m / 1916 sq.ft

**UNIT Nº** 3 & 4

### 3 BEDROOM

**TOTAL AREA**178 sq.m / 1916 sq.ft

UNIT Nº 1 & 2

## 3 BEDROOM

**TOTAL AREA**178 sq.m / 1916 sq.ft

UNIT Nº 3 & 4

## 3 BEDROOM

**TOTAL AREA** 

178 sq.m / 1916 sq.ft

UNIT No

3 & 4