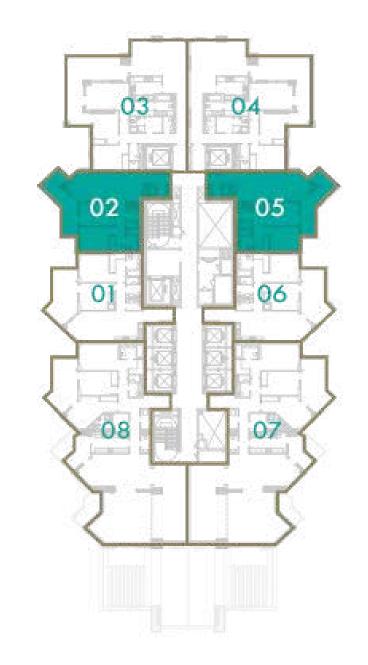

### 2 BEDROOM

**TOTAL AREA**103 sq.m / 1109 sq.ft

UNIT Nº 2 & 5

Disclaimer: All pictures, plans, layouts, information, data and details included in this brochure are indicative only and may change at any time up to the final 'as built' status in accordance with final designs of the project, regulatory approvals and planning permissions. All accessories and interior finishes such as wallpaper, chandeliers, furniture, electronics, white goods, curtains, hard and soft landscaping, pavements, features, gym, swimming pool(s) and other elements displayed in the brochure, or within the show apartment or between the plot boundary and the unit, are not part of the unit and are shown for illustrative purposes only.

### 2 BEDROOM

**TOTAL AREA** 

103 sq.m / 1109 sq.ft

UNIT No

2 & 5

Disclaimer: All pictures, plans, layouts, information, data and details included in this brochure are indicative only and may change at any time up to the final 'as built' status in accordance with final designs of the project, regulatory approvals and planning permissions. All accessories and interior finishes such as wallpaper, chandeliers, furniture, electronics, white goods, curtains, hard and soft landscaping, pavements, features, gym, swimming pool(s) and other elements displayed in the brochure, or within the show apartment or between the plot boundary and the unit, are not part of the unit and are shown for illustrative purposes only.

## 2 BEDROOM

**TOTAL AREA**103 sq.m / 1109 sq.ft

**UNIT Nº** 2 & 5

## 2 BEDROOM

**TOTAL AREA** 

103 sq.m / 1109 sq.ft

**UNIT Nº** 2 & 5

URBAN MISSONI