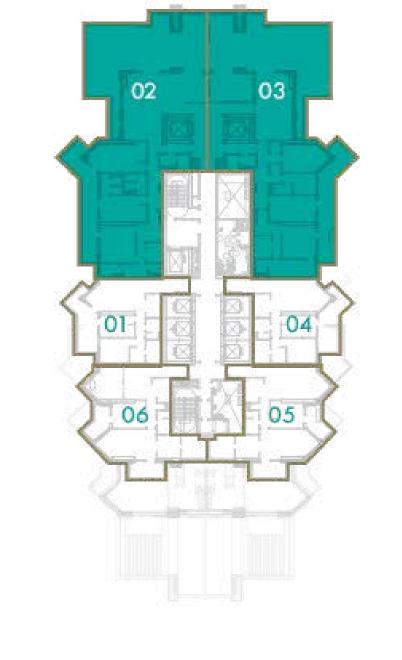

## 2 BEDROOM

#### **TOTAL AREA**

105 sq.m / 1129 sq.ft

#### UNIT No

1 & 4

#### **TOTAL AREA**

127 sq.m / 1368 sq.ft

## UNIT Nº 5 & 6