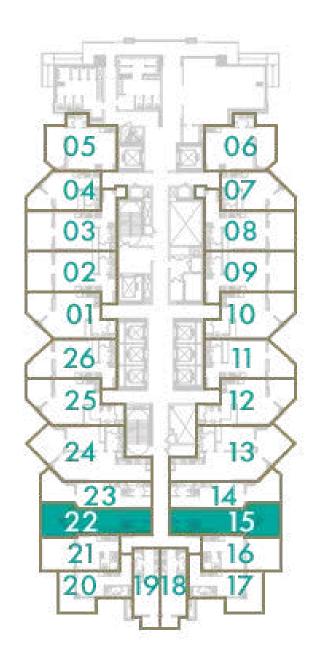

## **STUDIO**

### **TOTAL AREA**

46 sq.m / 495 sq.ft

### UNIT No

15 & 22

Disclaimer: All pictures, plans, layouts, information, data and details included in this brochure are indicative only and may change at any time up to the final 'as built' status in accordance with final designs of the project, regulatory approvals and planning permissions. All accessories and interior finishes such as wallpaper, chandeliers, furniture, electronics, white goods, curtains, hard and soft landscaping, pavements, features, gym, swimming pool(s) and other elements displayed in the brochure, or within the show apartment or between the plot boundary and the unit, are not part of the unit and are shown for illustrative purposes only.