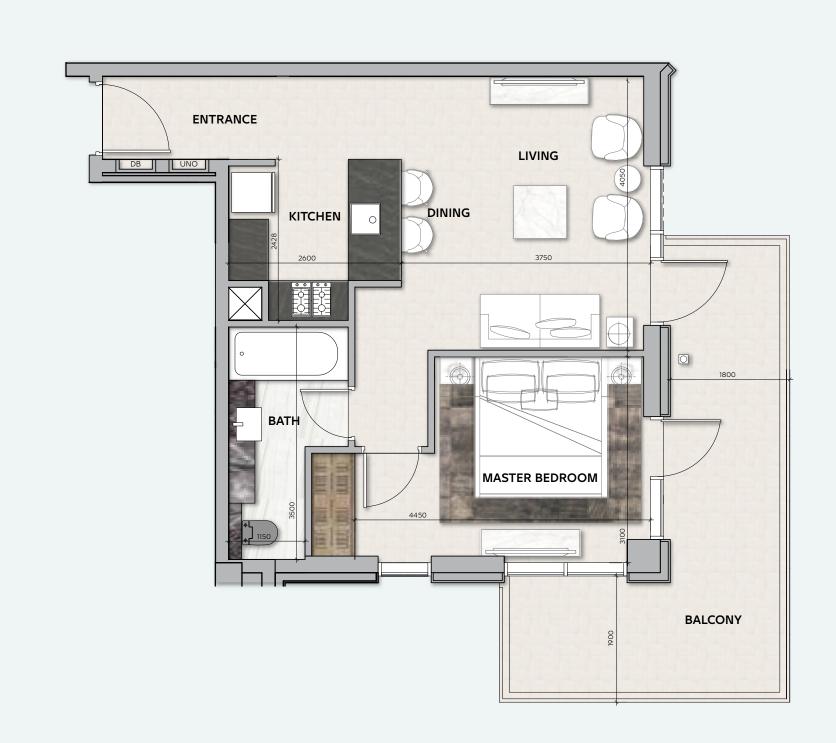

### 1 BEDROOM

### **TOTAL AREA**

73 sq.m / 786 sq.ft

### UNIT No

13 & 24

Disclaimer: All pictures, plans, layouts, information, data and details included in this brochure are indicative only and may change at any time up to the final 'as built' status in accordance with final designs of the project, regulatory approvals and planning permissions. All accessories and interior finishes such as wallpaper, chandeliers, furniture, electronics, white goods, curtains, hard and soft landscaping, pavements, features, gym, swimming pool(s) and other elements displayed in the brochure, or within the show apartment or between the plot boundary and the unit, are not part of the unit and are shown for illustrative purposes only.