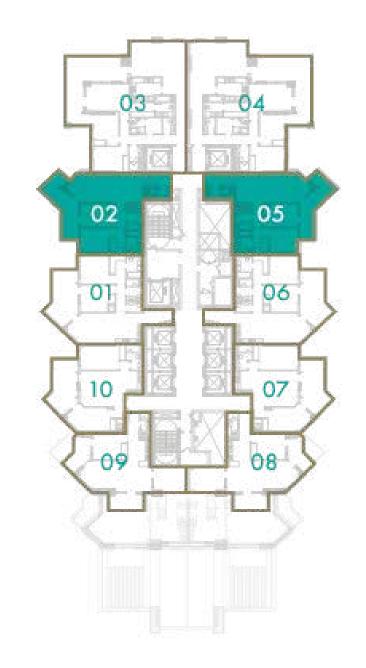

### 2 BEDROOM

**TOTAL AREA**103 sq.m / 1109 sq.ft

UNIT Nº 2 & 5

Disclaimer: All pictures, plans, layouts, information, data and details included in this brochure are indicative only and may change at any time up to the final 'as built' status in accordance with final designs of the project, regulatory approvals and planning permissions. All accessories and interior finishes such as wallpaper, chandeliers, furniture, electronics, white goods, curtains, hard and soft landscaping, pavements, features, gym, swimming pool(s) and other elements displayed in the brochure, or within the show apartment or between the plot boundary and the unit, are not part of the unit and are shown for illustrative purposes only.

### 2 BEDROOM

**TOTAL AREA** 

103 sq.m / 1109 sq.ft

UNIT No

2 & 5

Disclaimer: All pictures, plans, layouts, information, data and details included in this brochure are indicative only and may change at any time up to the final 'as built' status in accordance with final designs of the project, regulatory approvals and planning permissions. All accessories and interior finishes such as wallpaper, chandeliers, furniture, electronics, white goods, curtains, hard and soft landscaping, pavements, features, gym, swimming pool(s) and other elements displayed in the brochure, or within the show apartment or between the plot boundary and the unit, are not part of the unit and are shown for illustrative purposes only.