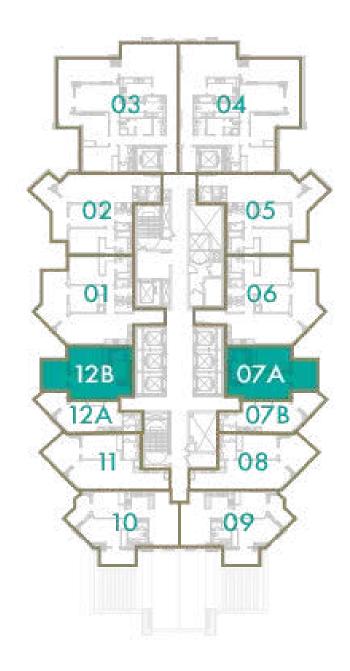

#### UNIT No

7A & 15B

Disclaimer: All pictures, plans, layouts, information, data and details included in this brochure are indicative only and may change at any time up to the final 'as built' status in accordance with final designs of the project, regulatory approvals and planning permissions. All accessories and interior finishes such as wallpaper, chandeliers, furniture, electronics, white goods, curtains, hard and soft landscaping, pavements, features, gym, swimming pool(s) and other elements displayed in the brochure, or within the show apartment or between the plot boundary and the unit, are not part of the unit and are shown for illustrative purposes only.

### UNIT No

7B & 15A

## **STUDIO**

TOTAL AREA 40 sq.m / 431 sq.ft

UNIT Nº 7B & 12A

Disclaimer: All pictures, plans, layouts, information, data and details included in this brochure are indicative only and may change at any time up to the final 'as built' status in accordance with final designs of the project, regulatory approvals and planning permissions. All accessories and interior finishes such as wallpaper, chandeliers, furniture, electronics, white goods, curtains, hard and soft landscaping, pavements, features, gym, swimming pool(s) and other elements displayed in the brochure, or within the show apartment or between the plot boundary and the unit, are not part of the unit and are shown for illustrative purposes only.