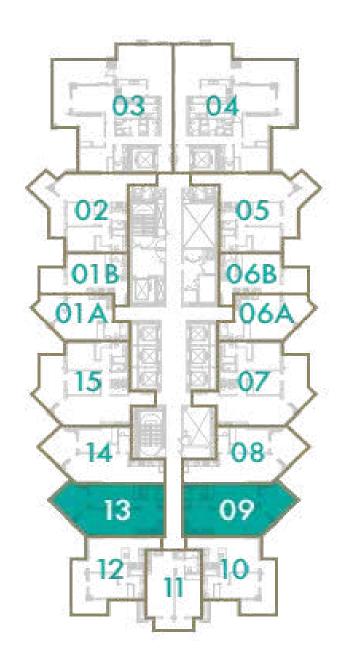

### 1 BEDROOM

### **TOTAL AREA**

73 sq.m / 786 sq.ft

### UNIT No

13 & 24

Disclaimer: All pictures, plans, layouts, information, data and details included in this brochure are indicative only and may change at any time up to the final 'as built' status in accordance with final designs of the project, regulatory approvals and planning permissions. All accessories and interior finishes such as wallpaper, chandeliers, furniture, electronics, white goods, curtains, hard and soft landscaping, pavements, features, gym, swimming pool(s) and other elements displayed in the brochure, or within the show apartment or between the plot boundary and the unit, are not part of the unit and are shown for illustrative purposes only.