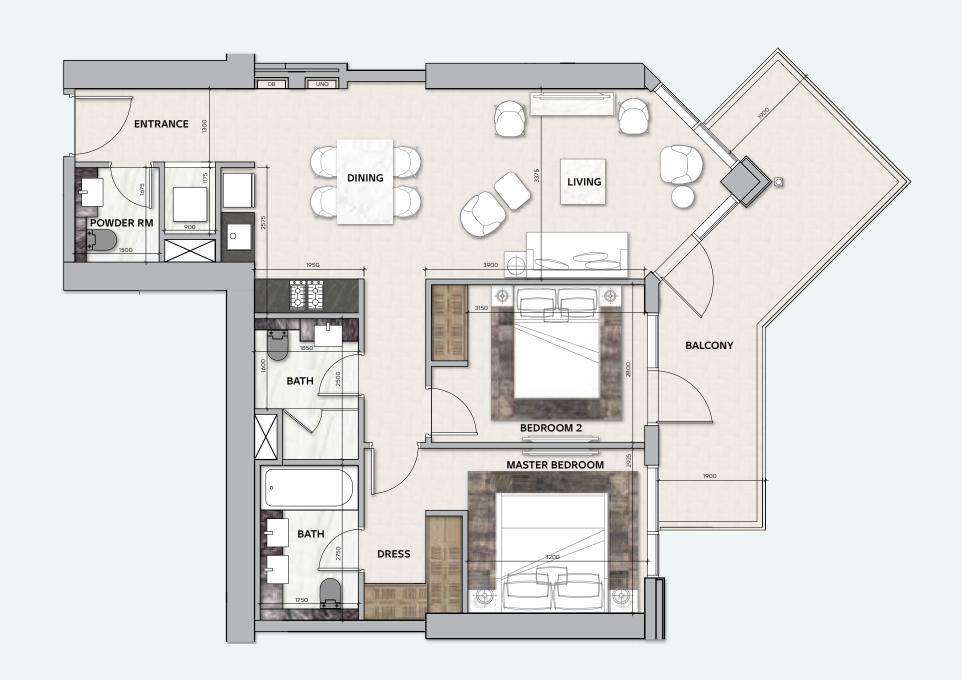

### 2 BEDROOM

**TOTAL AREA**103 sq.m / 1109 sq.ft

UNIT Nº 2 & 5

Disclaimer: All pictures, plans, layouts, information, data and details included in this brochure are indicative only and may change at any time up to the final 'as built' status in accordance with final designs of the project, regulatory approvals and planning permissions. All accessories and interior finishes such as wallpaper, chandeliers, furniture, electronics, white goods, curtains, hard and soft landscaping, pavements, features, gym, swimming pool(s) and other elements displayed in the brochure, or within the show apartment or between the plot boundary and the unit, are not part of the unit and are shown for illustrative purposes only.

### 2 BEDROOM

**TOTAL AREA** 

103 sq.m / 1109 sq.ft

UNIT No

2 & 5

Disclaimer: All pictures, plans, layouts, information, data and details included in this brochure are indicative only and may change at any time up to the final 'as built' status in accordance with final designs of the project, regulatory approvals and planning permissions. All accessories and interior finishes such as wallpaper, chandeliers, furniture, electronics, white goods, curtains, hard and soft landscaping, pavements, features, gym, swimming pool(s) and other elements displayed in the brochure, or within the show apartment or between the plot boundary and the unit, are not part of the unit and are shown for illustrative purposes only.

## 2 BEDROOM

**TOTAL AREA**103 sq.m / 1109 sq.ft

**UNIT Nº** 2 & 5