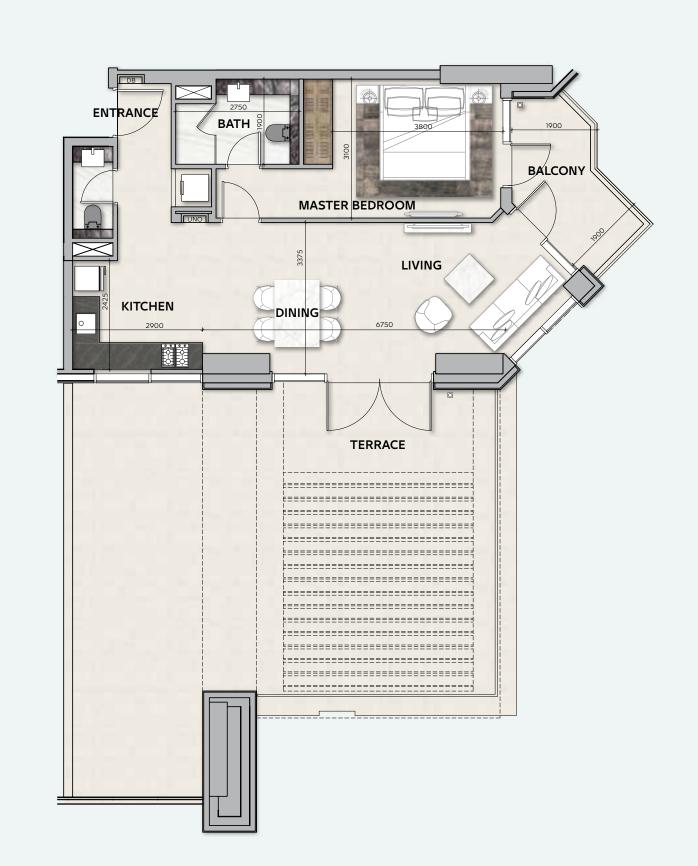

### 3 BEDROOM

**TOTAL AREA**178 sq.m / 1916 sq.ft

UNIT Nº 3 & 4

Disclaimer: All pictures, plans, layouts, information, data and details included in this brochure are indicative only and may change at any time up to the final 'as built' status in accordance with final designs of the project, regulatory approvals and planning permissions. All accessories and interior finishes such as wallpaper, chandeliers, furniture, electronics, white goods, curtains, hard and soft landscaping, pavements, features, gym, swimming pool(s) and other elements displayed in the brochure, or within the show apartment or between the plot boundary and the unit, are not part of the unit and are shown for illustrative purposes only.

### 3 BEDROOM

TOTAL AREA

178 sq.m / 1916 sq.ft

**UNIT Nº** 3 & 4

### 3 BEDROOM

**TOTAL AREA**178 sq.m / 1916 sq.ft

UNIT Nº 1 & 2

## 3 BEDROOM

**TOTAL AREA**178 sq.m / 1916 sq.ft

UNIT Nº 3 & 4

## 3 BEDROOM

**TOTAL AREA** 

178 sq.m / 1916 sq.ft

UNIT No

3 & 4