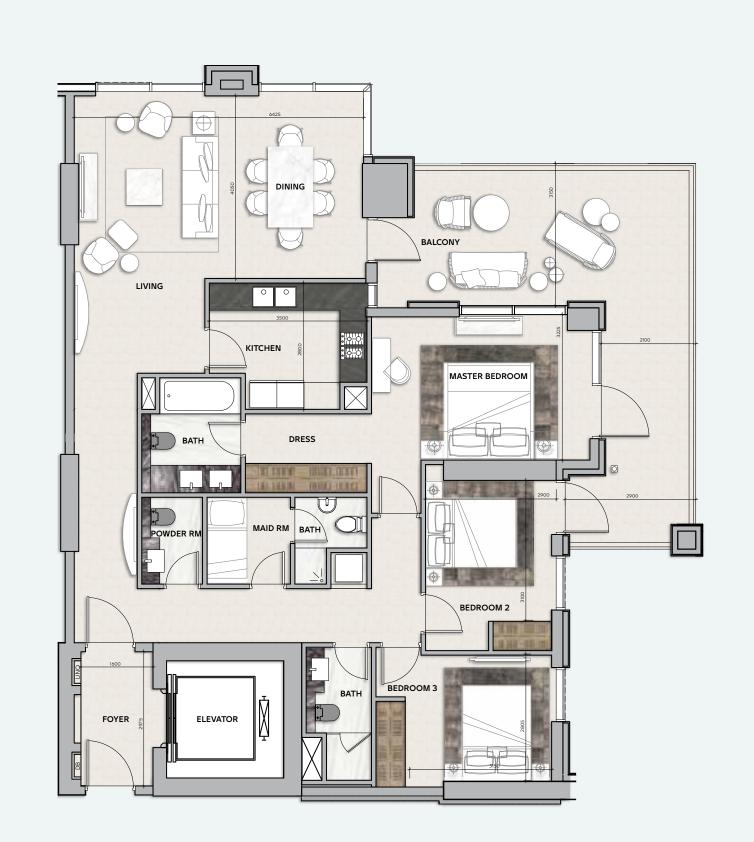

### 2 BEDROOM

**TOTAL AREA**103 sq.m / 1109 sq.ft

UNIT Nº 2 & 5

Disclaimer: All pictures, plans, layouts, information, data and details included in this brochure are indicative only and may change at any time up to the final 'as built' status in accordance with final designs of the project, regulatory approvals and planning permissions. All accessories and interior finishes such as wallpaper, chandeliers, furniture, electronics, white goods, curtains, hard and soft landscaping, pavements, features, gym, swimming pool(s) and other elements displayed in the brochure, or within the show apartment or between the plot boundary and the unit, are not part of the unit and are shown for illustrative purposes only.

### 2 BEDROOM

**TOTAL AREA** 

103 sq.m / 1109 sq.ft

UNIT No

2 & 5

Disclaimer: All pictures, plans, layouts, information, data and details included in this brochure are indicative only and may change at any time up to the final 'as built' status in accordance with final designs of the project, regulatory approvals and planning permissions. All accessories and interior finishes such as wallpaper, chandeliers, furniture, electronics, white goods, curtains, hard and soft landscaping, pavements, features, gym, swimming pool(s) and other elements displayed in the brochure, or within the show apartment or between the plot boundary and the unit, are not part of the unit and are shown for illustrative purposes only.