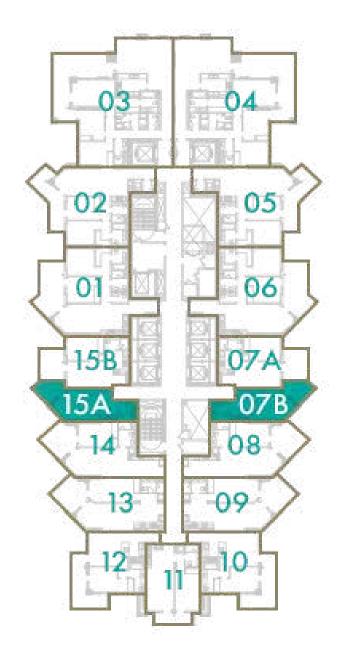

AREA**

59 sq.m / 635 sq.ft

#### UNIT No

7A & 15B



Disclaimer: All pictures, plans, layouts, information, data and details included in this brochure are indicative only and may change at any time up to the final 'as built' status in accordance with final designs of the project, regulatory approvals and planning permissions. All accessories and interior finishes such as wallpaper, chandeliers, furniture, electronics, white goods, curtains, hard and soft landscaping, pavements, features, gym, swimming pool(s) and other elements displayed in the brochure, or within the show apartment or between the plot boundary and the unit, are not part of the unit and are shown for illustrative purposes only.









## **STUDIO**

### **TOTAL AREA**

40 sq.m / 430 sq.ft

### UNIT No

7B & 15A













### 2 BEDROOM

**TOTAL AREA** 

103 sq.m / 1109 sq.ft

UNIT No

2 & 5



Disclaimer: All pictures, plans, layouts, information, data and details included in this brochure are indicative only and may change at any time up to the final 'as built' status in accordance with final designs of the project, regulatory approvals and planning permissions. All accessories and interior finishes such as wallpaper, chandeliers, furniture, electronics, white goods, curtains, hard and soft landscaping, pavements, features, gym, swimming pool(s) and other elements displayed in the brochure, or within the show apartment or between the plot boundary and the unit, are not part of the unit and are shown for illustrative purposes only.









### 3 BEDROOM

TOTAL AREA

178 sq.m / 1916 sq.ft

**UNIT Nº**