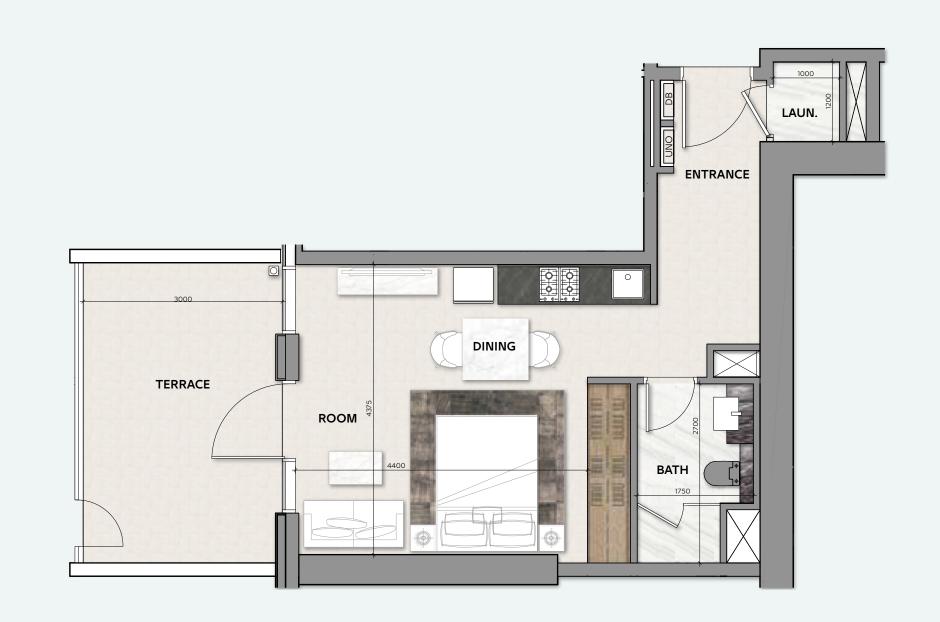

## **STUDIO**

### **TOTAL AREA**

55 sq.m / 593 sq.ft

### UNIT No

3 & 8

Disclaimer: All pictures, plans, layouts, information, data and details included in this brochure are indicative only and may change at any time up to the final 'as built' status in accordance with final designs of the project, regulatory approvals and planning permissions. All accessories and interior finishes such as wallpaper, chandeliers, furniture, electronics, white goods, curtains, hard and soft landscaping, pavements, features, gym, swimming pool(s) and other elements displayed in the brochure, or within the show apartment or between the plot boundary and the unit, are not part of the unit and are shown for illustrative purposes only.