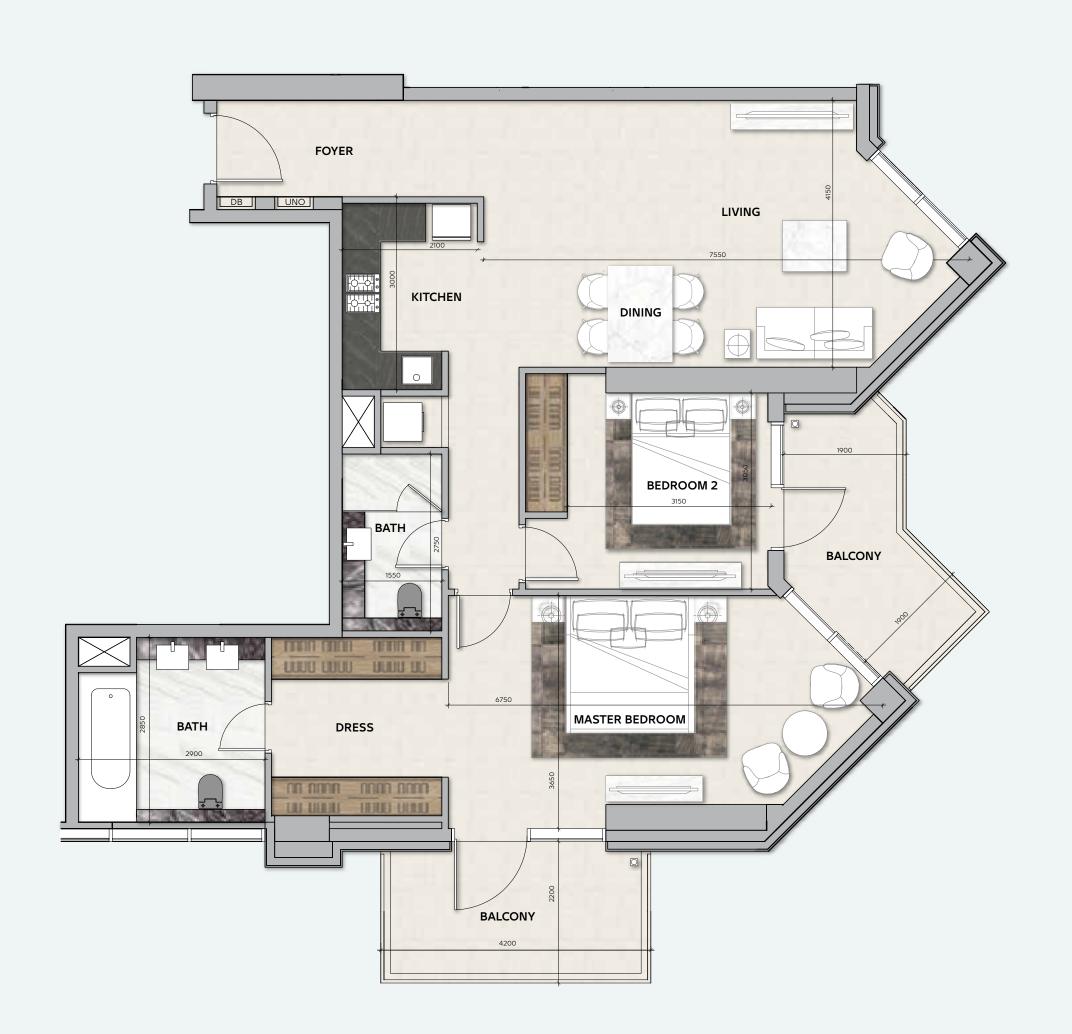

## 1 BEDROOM

#### **TOTAL AREA**

72 sq.m / 775 sq.ft

#### UNIT No

8 & 11

Disclaimer: All pictures, plans, layouts, information, data and details included in this brochure are indicative only and may change at any time up to the final 'as built' status in accordance with final designs of the project, regulatory approvals and planning permissions. All accessories and interior finishes such as wallpaper, chandeliers, furniture, electronics, white goods, curtains, hard and soft landscaping, pavements, features, gym, swimming pool(s) and other elements displayed in the brochure, or within the show apartment or between the plot boundary and the unit, are not part of the unit and are shown for illustrative purposes only.