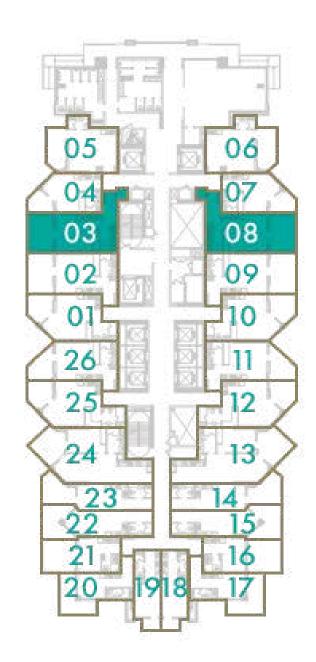

## **STUDIO**

### **TOTAL AREA**

55 sq.m / 593 sq.ft

### UNIT No

3 & 8

Disclaimer: All pictures, plans, layouts, information, data and details included in this brochure are indicative only and may change at any time up to the final 'as built' status in accordance with final designs of the project, regulatory approvals and planning permissions. All accessories and interior finishes such as wallpaper, chandeliers, furniture, electronics, white goods, curtains, hard and soft landscaping, pavements, features, gym, swimming pool(s) and other elements displayed in the brochure, or within the show apartment or between the plot boundary and the unit, are not part of the unit and are shown for illustrative purposes only.