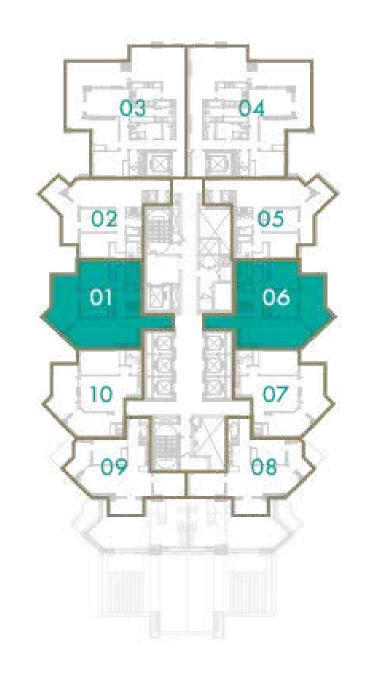

aping, pavements, features, gym, swimming pool(s) and other elements displayed in the brochure, or within the show apartment or between the plot boundary and the unit, are not part of the unit and are shown for illustrative purposes only.



#### **DUBAI CANAL**







## 2 BEDROOM

#### **TOTAL AREA**

84 sq.m / 904 sq.ft

### UNIT No

9 & 10













## 2 BEDROOM

#### **TOTAL AREA**

109 sq.m / 1173 sq.ft

#### UNIT No

1&6













## 2 BEDROOM

**TOTAL AREA**103 sq.m / 1109 sq.ft

**UNIT Nº** 2 & 5













## 3 BEDROOM

**TOTAL AREA**178 sq.m / 1916 sq.ft

UNIT Nº 3 & 4













## 3 BEDROOM

#### **TOTAL AREA**

247 sq.m / 2659 sq.ft

### UNIT No

7 & 8













## 2 BEDROOM

#### **TOTAL AREA**

109 sq.m / 1173 sq.ft

## **UNIT Nº** 1 & 6

## URBAN MISSONI











## 2 BEDROOM

**TOTAL AREA** 

103 sq.m / 1109 sq.ft

**UNIT Nº** 2 & 5

URBAN MISSONI











## 3 BEDROOM

**TOTAL AREA** 

178 sq.m / 1916 sq.ft

UNIT No

3 & 4













## 1 BEDROOM

#### **TOTAL AREA**

91 sq.m / 980 sq.ft

#### UNIT No

8 & 9













## 2 BEDROOM

#### **TOTAL AREA**

91 sq.m / 980 sq.ft

### UNIT No

7 & 10













## DAR AL ARKAN دار الأركــــان

## LEVEL 30

## **4 BEDROOM**

#### **TOTAL AREA**

686 sq.m / 7385 sq.ft

#### UNIT No

2

## URBAN MISSONI





## DAR AL ARKAN دار الأركــــان

## **LEVEL 30**

## 2 BEDROOM

#### **TOTAL AREA**

105 sq.m / 1129 sq.ft

#### UNIT No

1 & 4













## 2 BEDROOM

#### **TOTAL AREA**

127 sq.m / 1368 sq.ft

## UNIT Nº 5 & 6

## URBAN MISSONI









## DAR AL ARKAN دار الأركــــان

## **LEVELS 3