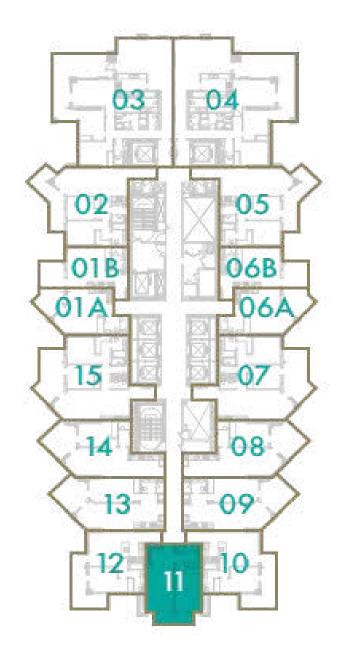

### **TOTAL AREA**

61 sq.m / 657 sq.ft

### UNIT No

11

Disclaimer: All pictures, plans, layouts, information, data and details included in this brochure are indicative only and may change at any time up to the final 'as built' status in accordance with final designs of the project, regulatory approvals and planning permissions. All accessories and interior finishes such as wallpaper, chandeliers, furniture, electronics, white goods, curtains, hard and soft landscaping, pavements, features, gym, swimming pool(s) and other elements displayed in the brochure, or within the show apartment or between the plot boundary and the unit, are not part of the unit and are shown for illustrative purposes only.

#### **TOTAL AREA**

61 sq.m / 656 sq.ft

### UNIT No

11