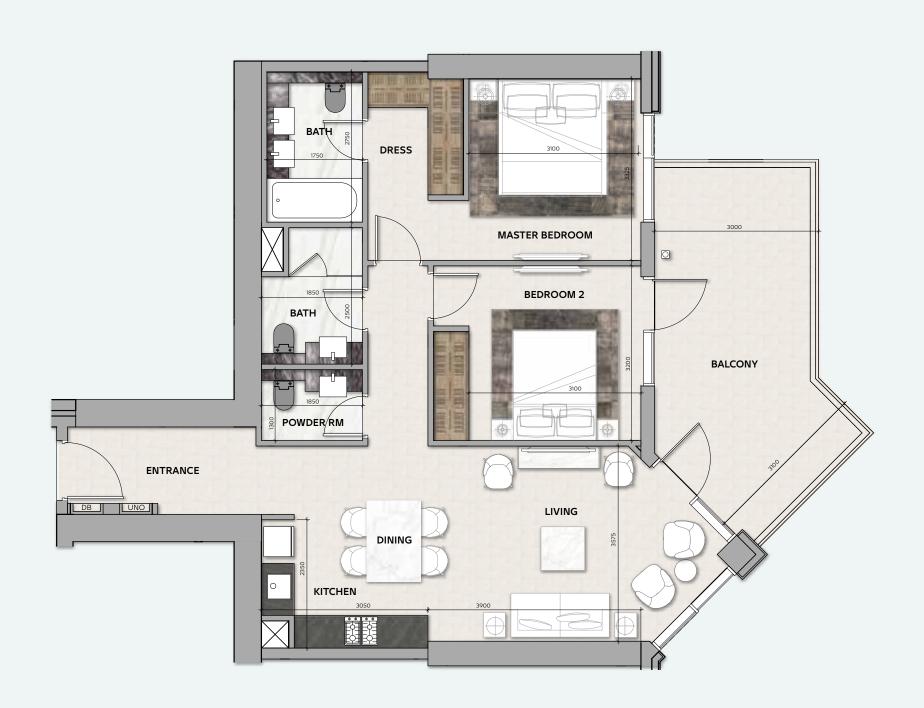

### 2 BEDROOM

**TOTAL AREA**103 sq.m / 1109 sq.ft

UNIT Nº 2 & 5

Disclaimer: All pictures, plans, layouts, information, data and details included in this brochure are indicative only and may change at any time up to the final 'as built' status in accordance with final designs of the project, regulatory approvals and planning permissions. All accessories and interior finishes such as wallpaper, chandeliers, furniture, electronics, white goods, curtains, hard and soft landscaping, pavements, features, gym, swimming pool(s) and other elements displayed in the brochure, or within the show apartment or between the plot boundary and the unit, are not part of the unit and are shown for illustrative purposes only.

### 2 BEDROOM

**TOTAL AREA** 

103 sq.m / 1109 sq.ft

UNIT No

2 & 5

Disclaimer: All pictures, plans, layouts, information, data and details included in this brochure are indicative only and may change at any time up to the final 'as built' status in accordance with final designs of the project, regulatory approvals and planning permissions. All accessories and interior finishes such as wallpaper, chandeliers, furniture, electronics, white goods, curtains, hard and soft landscaping, pavements, features, gym, swimming pool(s) and other elements displayed in the brochure, or within the show apartment or between the plot boundary and the unit, are not part of the unit and are shown for illustrative purposes only.

## 2 BEDROOM

**TOTAL AREA**103 sq.m / 1109 sq.ft

**UNIT Nº** 2 & 5

## 2 BEDROOM

**TOTAL AREA** 

103 sq.m / 1109 sq.ft

**UNIT Nº** 2 & 5

URBAN MISSONI