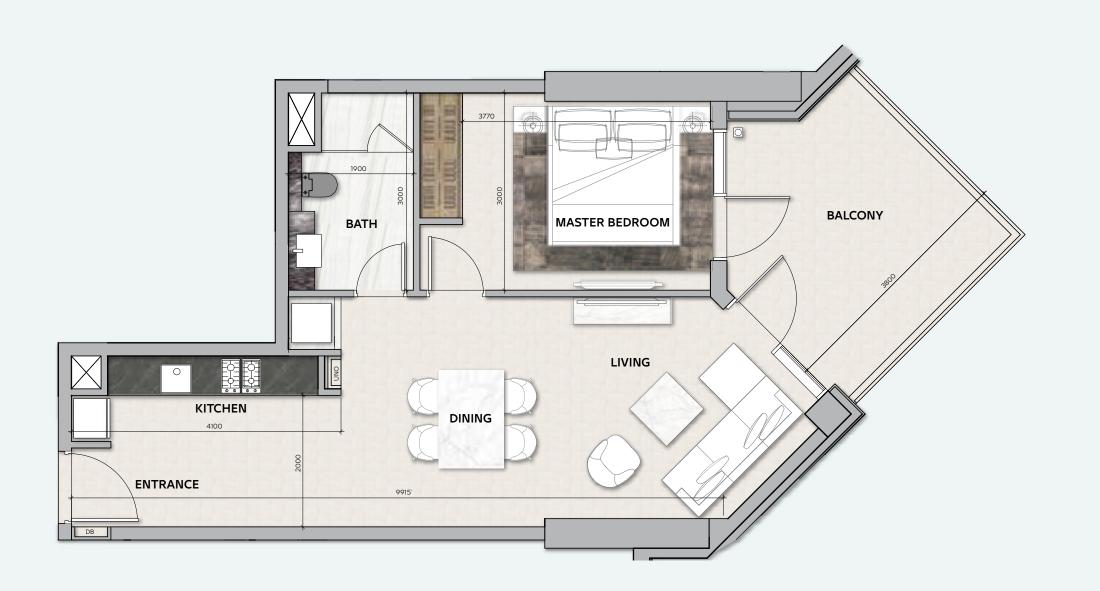

shown for illustrative purposes only.



#### **DUBAI CANAL**





## 1 BEDROOM

#### **TOTAL AREA**

72 sq.m / 775 sq.ft

#### UNIT No

8 & 11



Disclaimer: All pictures, plans, layouts, information, data and details included in this brochure are indicative only and may change at any time up to the final 'as built' status in accordance with final designs of the project, regulatory approvals and planning permissions. All accessories and interior finishes such as wallpaper, chandeliers, furniture, electronics, white goods, curtains, hard and soft landscaping, pavements, features, gym, swimming pool(s) and other elements displayed in the brochure, or within the show apartment or between the plot boundary and the unit, are not part of the unit and are shown for illustrative purposes only.



#### **DUBAI CANAL**







## 2 BEDROOM

#### **TOTAL AREA**

84 sq.m / 904 sq.ft

### UNIT No

9 & 10













## 2 BEDROOM

#### **TOTAL AREA**

109 sq.m / 1173 sq.ft

#### UNIT No

1&6













## 2 BEDROOM

**TOTAL AREA**103 sq.m / 1109 sq.ft

**UNIT Nº** 2 & 5













## 3 BEDROOM

**TOTAL AREA**178 sq.m / 1916 sq.ft

UNIT Nº 3 & 4













## 3 BEDROOM

#### **TOTAL AREA**

247 sq.m / 2659 sq.ft

### UNIT No

7 & 8













## 2 BEDROOM

#### **TOTAL AREA**

109 sq.m / 1173 sq.ft

## **UNIT Nº** 1 & 6

## URBAN MISSONI











## 2 BEDROOM

**TOTAL AREA** 

103 sq.m / 1109 sq.ft

**UNIT Nº** 2 & 5

URBAN MISSONI











## 3 BEDROOM

**TOTAL AREA** 

178 sq.m / 1916 sq.ft

UNIT No

3 & 4













## 1 BEDROOM

#### **TOTAL AREA**

91 sq.m / 980 sq.ft