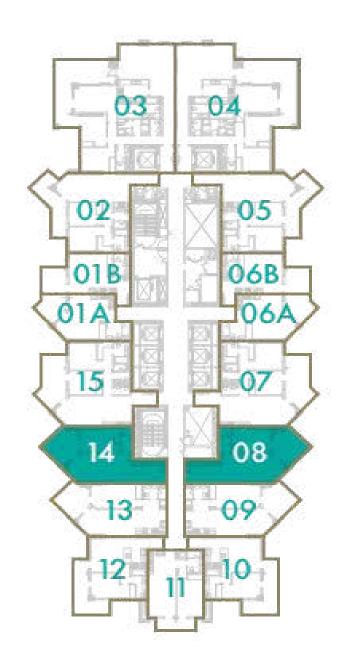

### **STUDIO**

### **TOTAL AREA**

48 sq.m / 517 sq.ft

### UNIT No

1 & 10

Disclaimer: All pictures, plans, layouts, information, data and details included in this brochure are indicative only and may change at any time up to the final 'as built' status in accordance with final designs of the project, regulatory approvals and planning permissions. All accessories and interior finishes such as wallpaper, chandeliers, furniture, electronics, white goods, curtains, hard and soft landscaping, pavements, features, gym, swimming pool(s) and other elements displayed in the brochure, or within the show apartment or between the plot boundary and the unit, are not part of the unit and are shown for illustrative purposes only.