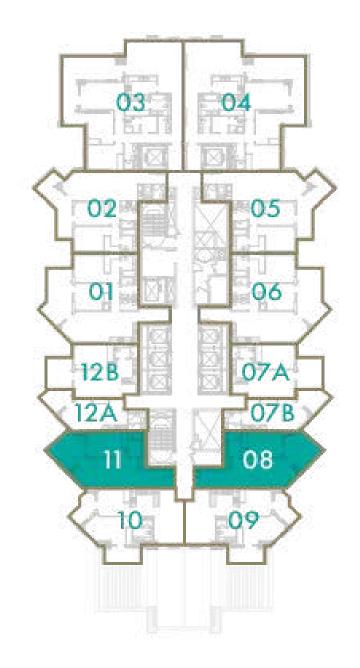

### 1 BEDROOM

### **TOTAL AREA**

71 sq.m / 764 sq.ft

### UNIT No

10 & 12

Disclaimer: All pictures, plans, layouts, information, data and details included in this brochure are indicative only and may change at any time up to the final 'as built' status in accordance with final designs of the project, regulatory approvals and planning permissions. All accessories and interior finishes such as wallpaper, chandeliers, furniture, electronics, white goods, curtains, hard and soft landscaping, pavements, features, gym, swimming pool(s) and other elements displayed in the brochure, or within the show apartment or between the plot boundary and the unit, are not part of the unit and are shown for illustrative purposes only.