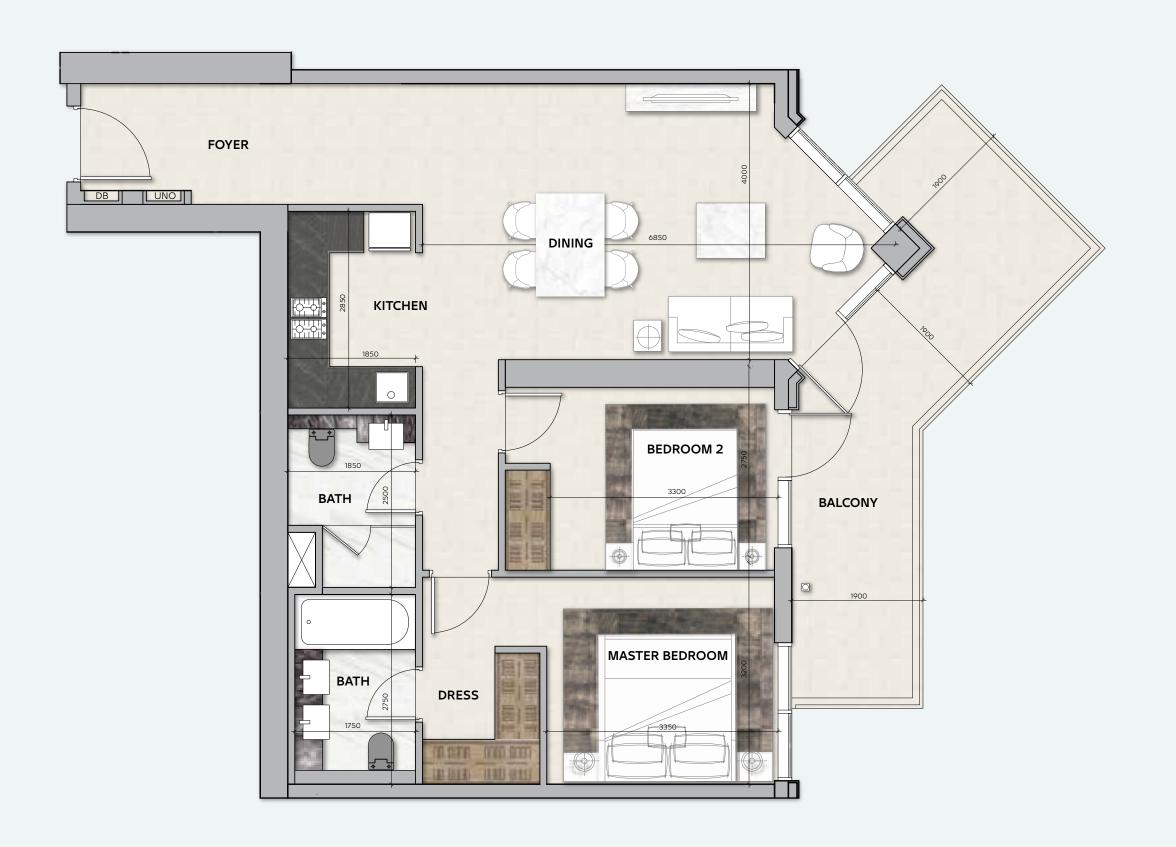

247 sq.m / 2659 sq.ft

### UNIT No

7 & 8













## 2 BEDROOM

#### **TOTAL AREA**

109 sq.m / 1173 sq.ft

## **UNIT Nº** 1 & 6

## URBAN MISSONI











## 2 BEDROOM

**TOTAL AREA** 

103 sq.m / 1109 sq.ft

**UNIT Nº** 2 & 5

URBAN MISSONI











## 3 BEDROOM

**TOTAL AREA** 

178 sq.m / 1916 sq.ft

UNIT No

3 & 4













## 1 BEDROOM

#### **TOTAL AREA**

91 sq.m / 980 sq.ft

#### UNIT No

8 & 9













## 2 BEDROOM

#### **TOTAL AREA**

91 sq.m / 980 sq.ft

### UNIT No

7 & 10













## DAR AL ARKAN دار الأركــــان

## LEVEL 30

## **4 BEDROOM**

#### **TOTAL AREA**

686 sq.m / 7385 sq.ft

#### UNIT No

2

## URBAN MISSONI





## DAR AL ARKAN دار الأركــــان

## **LEVEL 30**

## 2 BEDROOM

#### **TOTAL AREA**

105 sq.m / 1129 sq.ft

#### UNIT No

1 & 4













## 2 BEDROOM

#### **TOTAL AREA**

127 sq.m / 1368 sq.ft

## UNIT Nº 5 & 6

## URBAN MISSONI









## DAR AL ARKAN دار الأركــــان

## **LEVELS 31 - 34**

## 4 BEDROOM

#### **TOTAL AREA**

289 sq.m / 3113 sq.ft

## UNIT Nº 2 & 3

## URBAN MISSONI

Disclaimer: All pictures, plans, layouts, information, data and details included in this brochure are indicative only and may change at any time up to the final 'as built' status in accordance with final designs of the project, regulatory approvals and planning permissions. All accessories and interior finishes such as wallpaper, chandeliers, furniture, electronics, white goods, curtains, hard and soft landscaping, pavements, features, gym, swimming pool(s) and other elements displayed in the brochure, or within the show apartment o