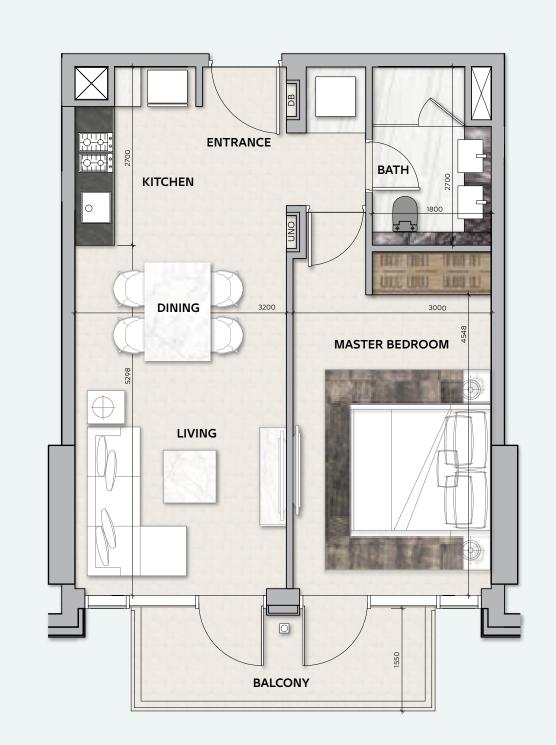

### **STUDIO**

### **TOTAL AREA**

48 sq.m / 517 sq.ft

### UNIT No

1 & 10

Disclaimer: All pictures, plans, layouts, information, data and details included in this brochure are indicative only and may change at any time up to the final 'as built' status in accordance with final designs of the project, regulatory approvals and planning permissions. All accessories and interior finishes such as wallpaper, chandeliers, furniture, electronics, white goods, curtains, hard and soft landscaping, pavements, features, gym, swimming pool(s) and other elements displayed in the brochure, or within the show apartment or between the plot boundary and the unit, are not part of the unit and are shown for illustrative purposes only.