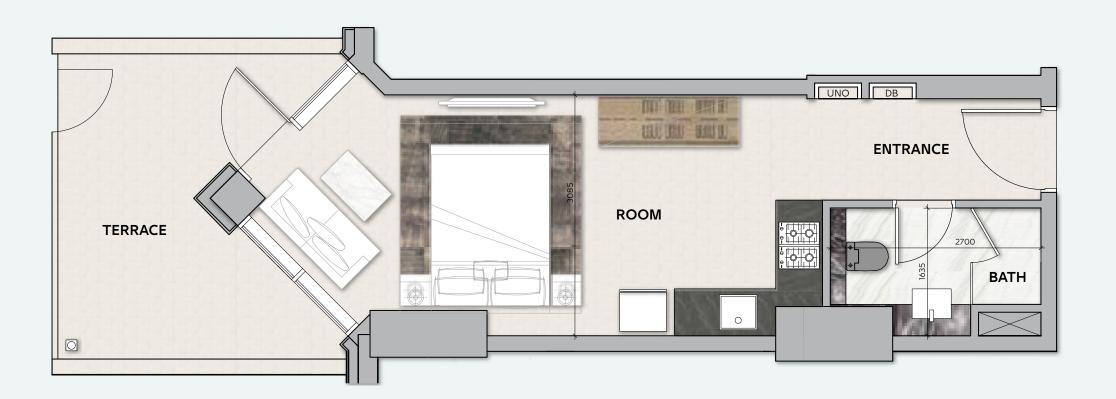

## **STUDIO**

### **TOTAL AREA**

46 sq.m / 495 sq.ft

### UNIT No

15 & 22

Disclaimer: All pictures, plans, layouts, information, data and details included in this brochure are indicative only and may change at any time up to the final 'as built' status in accordance with final designs of the project, regulatory approvals and planning permissions. All accessories and interior finishes such as wallpaper, chandeliers, furniture, electronics, white goods, curtains, hard and soft landscaping, pavements, features, gym, swimming pool(s) and other elements displayed in the brochure, or within the show apartment or between the plot boundary and the unit, are not part of the unit and are shown for illustrative purposes only.