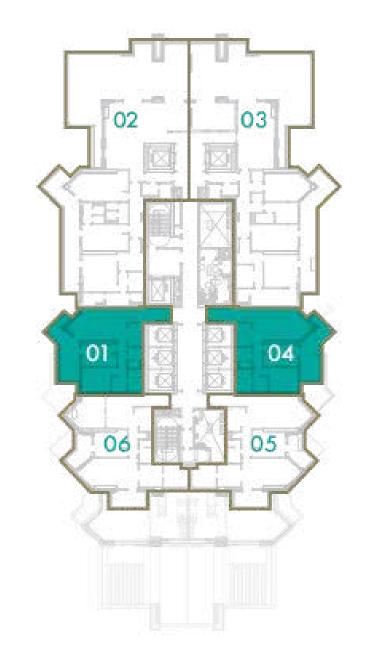

## 2 BEDROOM

#### **TOTAL AREA**

105 sq.m / 1129 sq.ft

#### UNIT No

1 & 4

#### **TOTAL AREA**

127 sq.m / 1136 sq.ft

### UNIT No

6&5