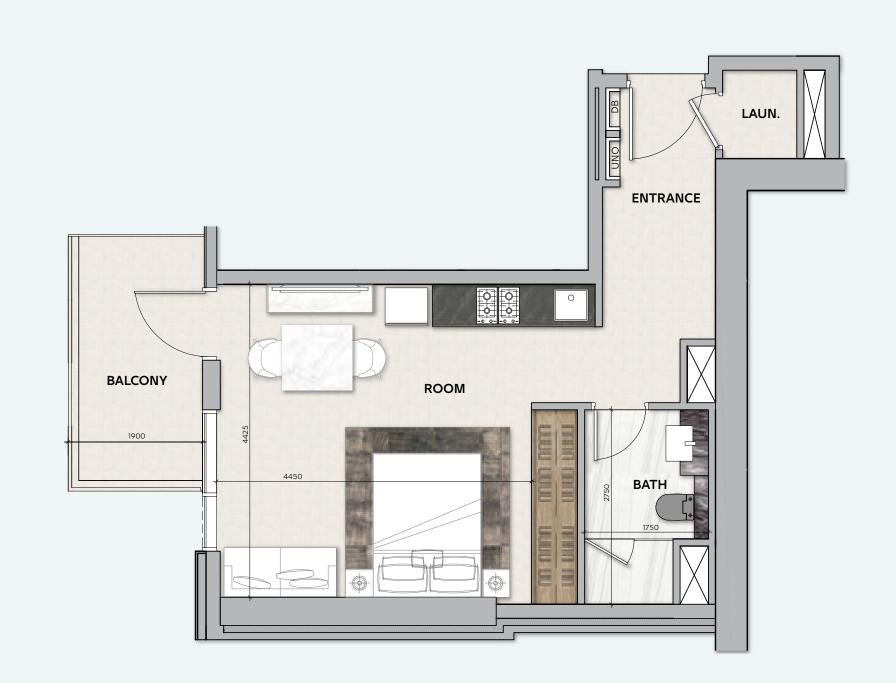

### **STUDIO**

### **TOTAL AREA**

48 sq.m / 517 sq.ft

### UNIT No

1 & 10

Disclaimer: All pictures, plans, layouts, information, data and details included in this brochure are indicative only and may change at any time up to the final 'as built' status in accordance with final designs of the project, regulatory approvals and planning permissions. All accessories and interior finishes such as wallpaper, chandeliers, furniture, electronics, white goods, curtains, hard and soft landscaping, pavements, features, gym, swimming pool(s) and other elements displayed in the brochure, or within the show apartment or between the plot boundary and the unit, are not part of the unit and are shown for illustrative purposes only.