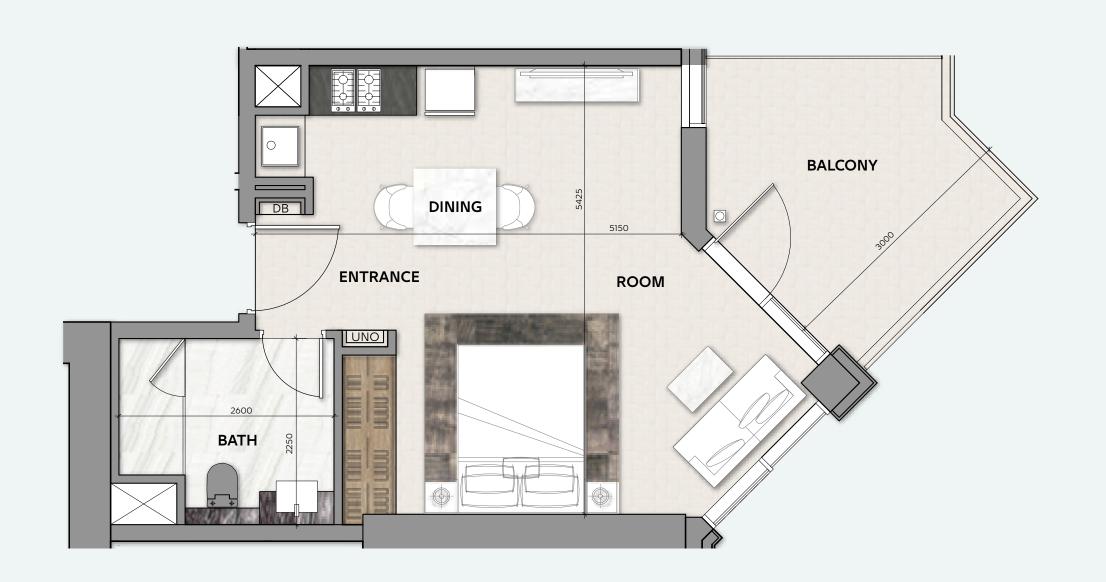

## **STUDIO**

### **TOTAL AREA**

49 sq.m / 527 sq.ft

### UNIT No

1A & 6A

Disclaimer: All pictures, plans, layouts, information, data and details included in this brochure are indicative only and may change at any time up to the final 'as built' status in accordance with final designs of the project, regulatory approvals and planning permissions. All accessories and interior finishes such as wallpaper, chandeliers, furniture, electronics, white goods, curtains, hard and soft landscaping, pavements, features, gym, swimming pool(s) and other elements displayed in the brochure, or within the show apartment or between the plot boundary and the unit, are not part of the unit and are shown for illustrative purposes only.