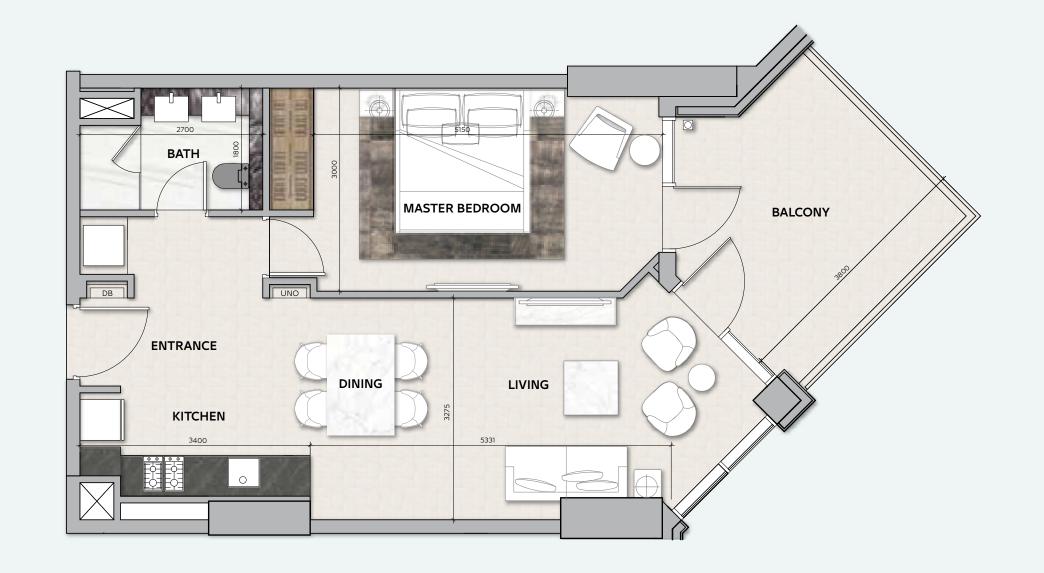

### 1 BEDROOM

### **TOTAL AREA**

71 sq.m / 764 sq.ft

### UNIT No

10 & 12

Disclaimer: All pictures, plans, layouts, information, data and details included in this brochure are indicative only and may change at any time up to the final 'as built' status in accordance with final designs of the project, regulatory approvals and planning permissions. All accessories and interior finishes such as wallpaper, chandeliers, furniture, electronics, white goods, curtains, hard and soft landscaping, pavements, features, gym, swimming pool(s) and other elements displayed in the brochure, or within the show apartment or between the plot boundary and the unit, are not part of the unit and are shown for illustrative purposes only.