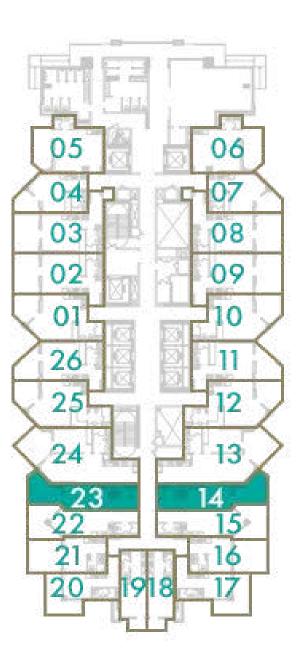

### **STUDIO**

### **TOTAL AREA**

42 sq.m / 452 sq.ft

### UNIT No

14 & 23

Disclaimer: All pictures, plans, layouts, information, data and details included in this brochure are indicative only and may change at any time up to the final 'as built' status in accordance with final designs of the project, regulatory approvals and planning permissions. All accessories and interior finishes such as wallpaper, chandeliers, furniture, electronics, white goods, curtains, hard and soft landscaping, pavements, features, gym, swimming pool(s) and other elements displayed in the brochure, or within the show apartment or between the plot boundary and the unit, are not part of the unit and are shown for illustrative purposes only.