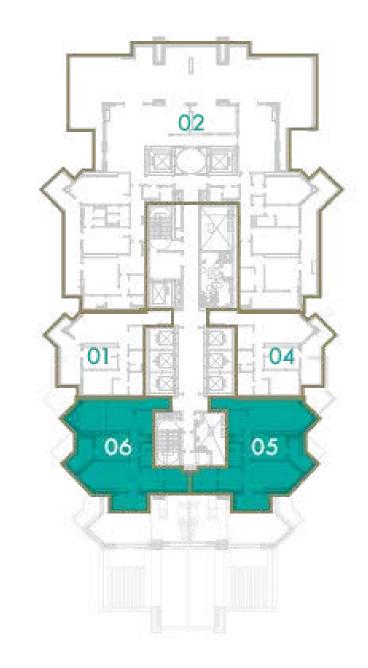

q.ft

## **UNIT Nº** 1 & 6

## URBAN MISSONI











## 2 BEDROOM

**TOTAL AREA** 

103 sq.m / 1109 sq.ft

**UNIT Nº** 2 & 5

URBAN MISSONI











## 3 BEDROOM

**TOTAL AREA** 

178 sq.m / 1916 sq.ft

UNIT No

3 & 4













## 1 BEDROOM

#### **TOTAL AREA**

91 sq.m / 980 sq.ft

#### UNIT No

8 & 9













## 2 BEDROOM

#### **TOTAL AREA**

91 sq.m / 980 sq.ft

### UNIT No

7 & 10













## DAR AL ARKAN دار الأركــــان

## LEVEL 30

## **4 BEDROOM**

#### **TOTAL AREA**

686 sq.m / 7385 sq.ft

#### UNIT No

2

## URBAN MISSONI





## DAR AL ARKAN دار الأركــــان

## **LEVEL 30**

## 2 BEDROOM

#### **TOTAL AREA**

105 sq.m / 1129 sq.ft

#### UNIT No

1 & 4













## 2 BEDROOM

#### **TOTAL AREA**

127 sq.m / 1368 sq.ft

## UNIT Nº 5 & 6

## URBAN MISSONI









## DAR AL ARKAN دار الأركــــان

## **LEVELS 31 - 34**

## 4 BEDROOM

#### **TOTAL AREA**

289 sq.m / 3113 sq.ft

## UNIT Nº 2 & 3

## URBAN MISSONI

Disclaimer: All pictures, plans, layouts, information, data and details included in this brochure are indicative only and may change at any time up to the final 'as built' status in accordance with final designs of the project, regulatory approvals and planning permissions. All accessories and interior finishes such as wallpaper, chandeliers, furniture, electronics, white goods, curtains, hard and soft landscaping, pavements, features, gym, swimming pool(s) and other elements displayed in the brochure, or within the show apartment or between the plot boundary and the unit, are not part of the unit and are shown for illustrative purposes o