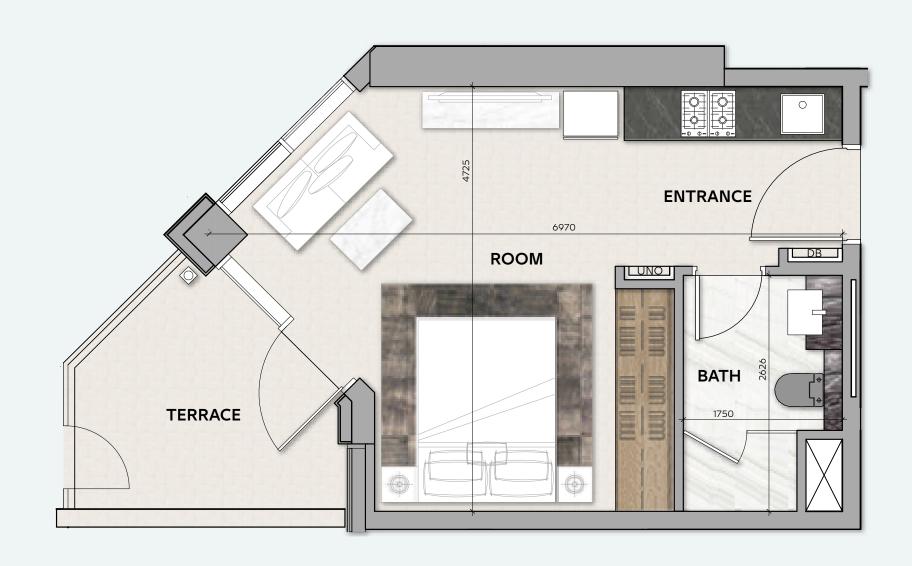

### **STUDIO**

### **TOTAL AREA**

38 sq.m / 409 sq.ft

### UNIT No

4 & 7

Disclaimer: All pictures, plans, layouts, information, data and details included in this brochure are indicative only and may change at any time up to the final 'as built' status in accordance with final designs of the project, regulatory approvals and planning permissions. All accessories and interior finishes such as wallpaper, chandeliers, furniture, electronics, white goods, curtains, hard and soft landscaping, pavements, features, gym, swimming pool(s) and other elements displayed in the brochure, or within the show apartment or between the plot boundary and the unit, are not part of the unit and are shown for illustrative purposes only.