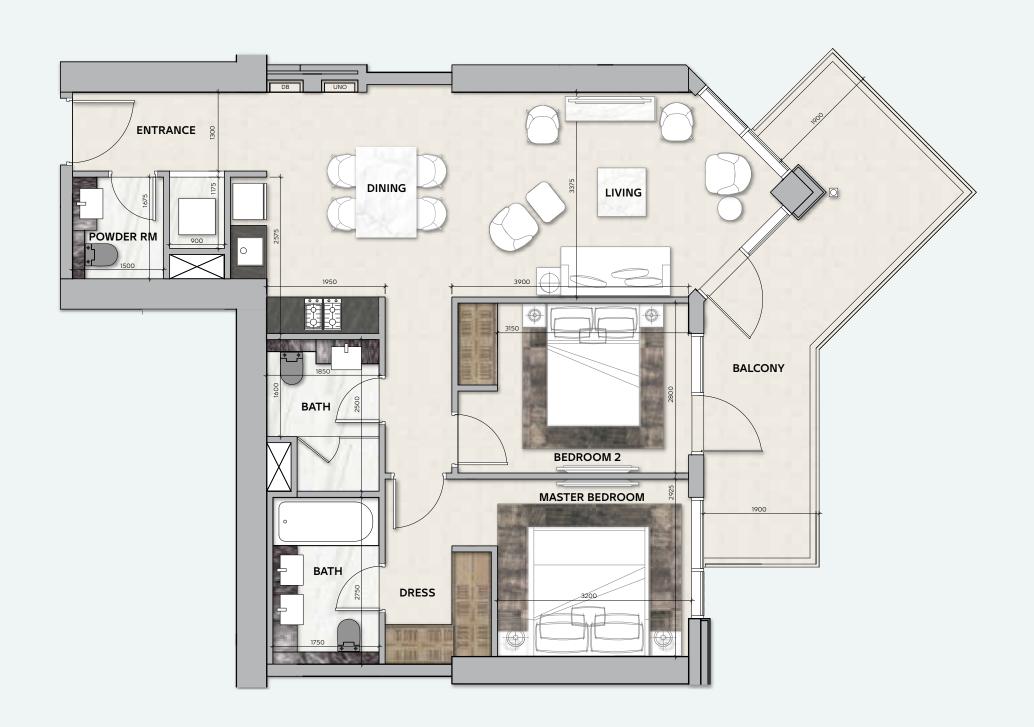

### 2 BEDROOM

**TOTAL AREA**103 sq.m / 1109 sq.ft

UNIT Nº 2 & 5

Disclaimer: All pictures, plans, layouts, information, data and details included in this brochure are indicative only and may change at any time up to the final 'as built' status in accordance with final designs of the project, regulatory approvals and planning permissions. All accessories and interior finishes such as wallpaper, chandeliers, furniture, electronics, white goods, curtains, hard and soft landscaping, pavements, features, gym, swimming pool(s) and other elements displayed in the brochure, or within the show apartment or between the plot boundary and the unit, are not part of the unit and are shown for illustrative purposes only.

### 2 BEDROOM

**TOTAL AREA** 

103 sq.m / 1109 sq.ft

UNIT No

2 & 5

Disclaimer: All pictures, plans, layouts, information, data and details included in this brochure are indicative only and may change at any time up to the final 'as built' status in accordance with final designs of the project, regulatory approvals and planning permissions. All accessories and interior finishes such as wallpaper, chandeliers, furniture, electronics, white goods, curtains, hard and soft landscaping, pavements, features, gym, swimming pool(s) and other elements displayed in the brochure, or within the show apartment or between the plot boundary and the unit, are not part of the unit and are shown for illustrative purposes only.

## 2 BEDROOM

**TOTAL AREA**103 sq.m / 1109 sq.ft

**UNIT Nº** 2 & 5