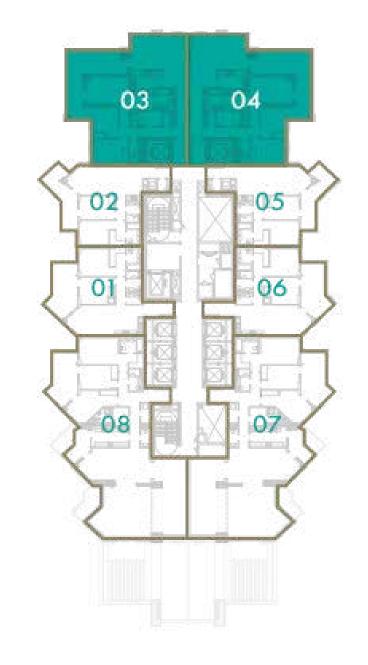

### 3 BEDROOM

**TOTAL AREA**178 sq.m / 1916 sq.ft

UNIT Nº 3 & 4

Disclaimer: All pictures, plans, layouts, information, data and details included in this brochure are indicative only and may change at any time up to the final 'as built' status in accordance with final designs of the project, regulatory approvals and planning permissions. All accessories and interior finishes such as wallpaper, chandeliers, furniture, electronics, white goods, curtains, hard and soft landscaping, pavements, features, gym, swimming pool(s) and other elements displayed in the brochure, or within the show apartment or between the plot boundary and the unit, are not part of the unit and are shown for illustrative purposes only.

### 3 BEDROOM

TOTAL AREA

178 sq.m / 1916 sq.ft

**UNIT Nº** 3 & 4

### 3 BEDROOM

**TOTAL AREA**178 sq.m / 1916 sq.ft

UNIT Nº 1 & 2

## 3 BEDROOM

**TOTAL AREA**178 sq.m / 1916 sq.ft

UNIT Nº 3 & 4

## 3 BEDROOM

**TOTAL AREA** 

178 sq.m / 1916 sq.ft

UNIT No

3 & 4