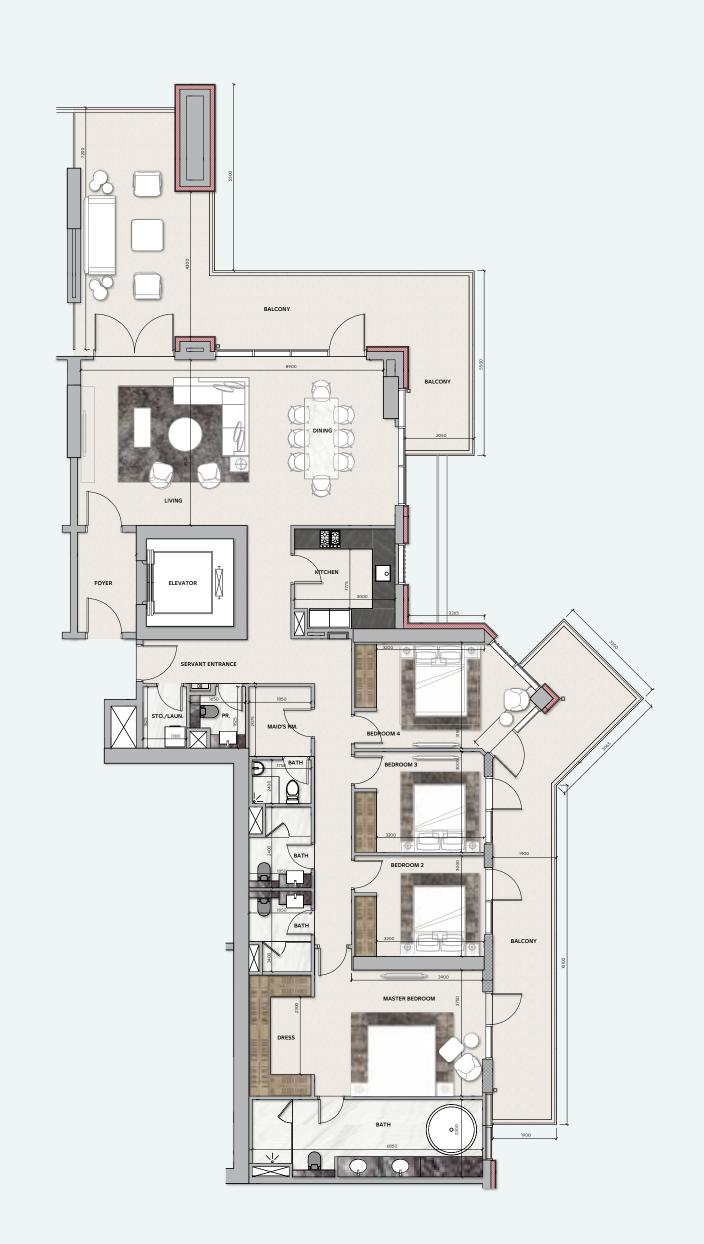

DAR AL ARKAN دار الأركــــان

## **LEVELS 31 - 34**

## 4 BEDROOM

#### **TOTAL AREA**

289 sq.m / 3113 sq.ft

## UNIT Nº 2 & 3

## URBAN MISSONI

Disclaimer: All pictures, plans, layouts, information, data and details included in this brochure are indicative only and may change at any time up to the final 'as built' status in accordance with final designs of the project, regulatory approvals and planning permissions. All accessories and interior finishes such as wallpaper, chandeliers, furniture, electronics, white goods, curtains, hard and soft landscaping, pavements, features, gym, swimming pool(s) and other elements displayed in the brochure, or within the show apartment or between the plot boundary and the unit, are not part of the unit and are shown for illustrative purposes only.



# DUBAI CANAL







## 2 BEDROOM

#### **TOTAL AREA**

105 sq.m / 1129 sq.ft

#### UNIT No

1 & 4













## 2 BEDROOM

#### **TOTAL AREA**

127 sq.m / 1136 sq.ft

### UNIT No

6&5

## URBAN MISSONI