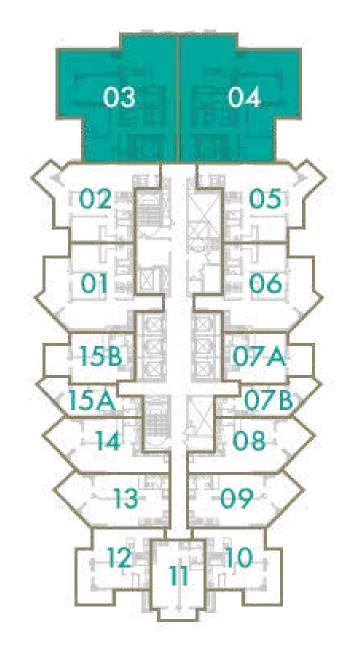

### 3 BEDROOM

**TOTAL AREA**178 sq.m / 1916 sq.ft

UNIT Nº 3 & 4

Disclaimer: All pictures, plans, layouts, information, data and details included in this brochure are indicative only and may change at any time up to the final 'as built' status in accordance with final designs of the project, regulatory approvals and planning permissions. All accessories and interior finishes such as wallpaper, chandeliers, furniture, electronics, white goods, curtains, hard and soft landscaping, pavements, features, gym, swimming pool(s) and other elements displayed in the brochure, or within the show apartment or between the plot boundary and the unit, are not part of the unit and are shown for illustrative purposes only.

### 3 BEDROOM

TOTAL AREA

178 sq.m / 1916 sq.ft

**UNIT Nº** 3 & 4

### 3 BEDROOM

**TOTAL AREA**178 sq.m / 1916 sq.ft

UNIT Nº 1 & 2

## 3 BEDROOM

**TOTAL AREA**178 sq.m / 1916 sq.ft

UNIT Nº 3 & 4

## 3 BEDROOM

**TOTAL AREA** 

178 sq.m / 1916 sq.ft

UNIT No

3 & 4