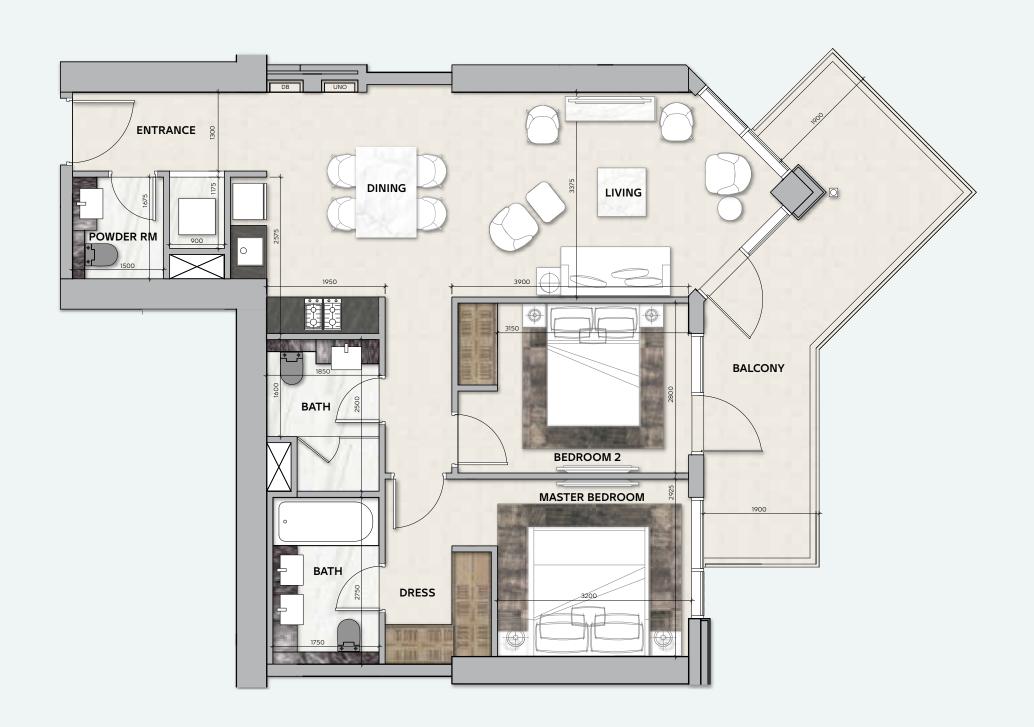

### 2 BEDROOM

**TOTAL AREA**103 sq.m / 1109 sq.ft

UNIT Nº 2 & 5

Disclaimer: All pictures, plans, layouts, information, data and details included in this brochure are indicative only and may change at any time up to the final 'as built' status in accordance with final designs of the project, regulatory approvals and planning permissions. All accessories and interior finishes such as wallpaper, chandeliers, furniture, electronics, white goods, curtains, hard and soft landscaping, pavements, features, gym, swimming pool(s) and other elements displayed in the brochure, or within the show apartment or between the plot boundary and the unit, are not part of the unit and are shown for illustrative purposes only.

### 2 BEDROOM

**TOTAL AREA** 

103 sq.m / 1109 sq.ft

UNIT No

2 & 5

Disclaimer: All pictures, plans, layouts, information, data and details included in this brochure are indicative only and may change at any time up to the final 'as built' status in accordance with final designs of the project, regulatory approvals and planning permissions. All accessories and interior finishes such as wallpaper, chandeliers, furniture, electronics, white goods, curtains, hard and soft landscaping, pavements, features, gym, swimming pool(s) and other elements displayed in the brochure, or within the show apartment or between the plot boundary and the unit, are not part of the unit and are shown for illustrative purposes only.

## 2 BEDROOM

**TOTAL AREA**103 sq.m / 1109 sq.ft

**UNIT Nº** 2 & 5

## 2 BEDROOM

**TOTAL AREA** 

103 sq.m / 1109 sq.ft

**UNIT Nº** 2 & 5

URBAN MISSONI