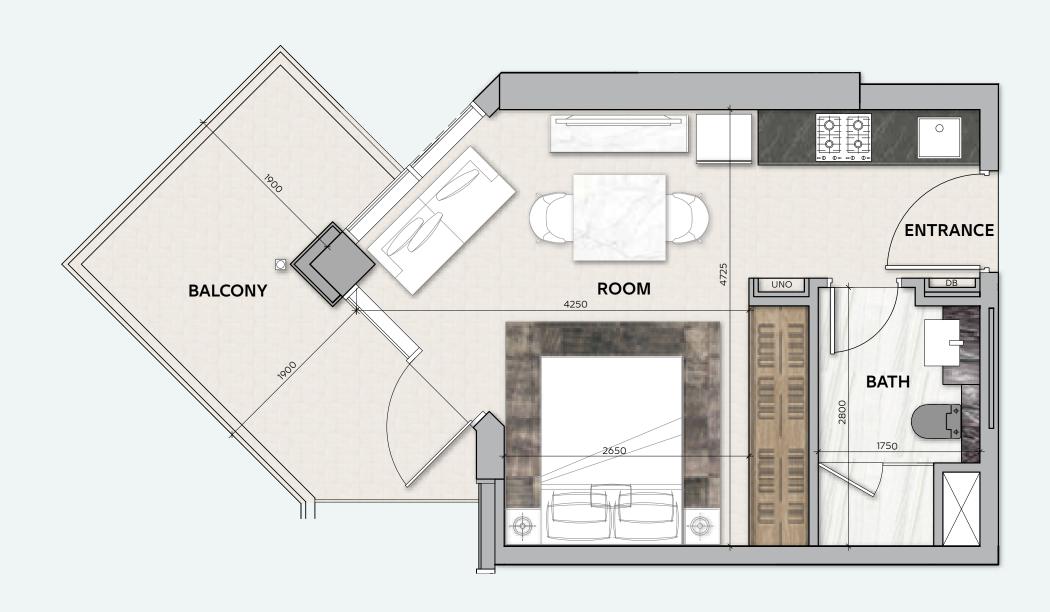

## **STUDIO**

### **TOTAL AREA**

55 sq.m / 593 sq.ft

### UNIT No

3 & 8

Disclaimer: All pictures, plans, layouts, information, data and details included in this brochure are indicative only and may change at any time up to the final 'as built' status in accordance with final designs of the project, regulatory approvals and planning permissions. All accessories and interior finishes such as wallpaper, chandeliers, furniture, electronics, white goods, curtains, hard and soft landscaping, pavements, features, gym, swimming pool(s) and other elements displayed in the brochure, or within the show apartment or between the plot boundary and the unit, are not part of the unit and are shown for illustrative purposes only.