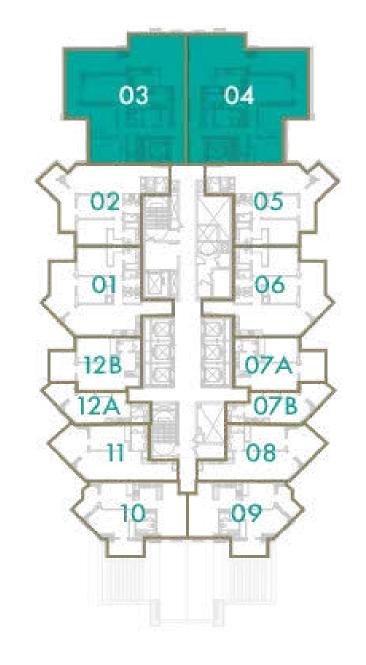

### 3 BEDROOM

**TOTAL AREA**178 sq.m / 1916 sq.ft

UNIT Nº 3 & 4

Disclaimer: All pictures, plans, layouts, information, data and details included in this brochure are indicative only and may change at any time up to the final 'as built' status in accordance with final designs of the project, regulatory approvals and planning permissions. All accessories and interior finishes such as wallpaper, chandeliers, furniture, electronics, white goods, curtains, hard and soft landscaping, pavements, features, gym, swimming pool(s) and other elements displayed in the brochure, or within the show apartment or between the plot boundary and the unit, are not part of the unit and are shown for illustrative purposes only.

### 3 BEDROOM

TOTAL AREA

178 sq.m / 1916 sq.ft

**UNIT Nº** 3 & 4

### 3 BEDROOM

**TOTAL AREA**178 sq.m / 1916 sq.ft

UNIT Nº 1 & 2

## 3 BEDROOM

**TOTAL AREA**178 sq.m / 1916 sq.ft

UNIT Nº 3 & 4

## 3 BEDROOM

**TOTAL AREA** 

178 sq.m / 1916 sq.ft

UNIT No

3 & 4