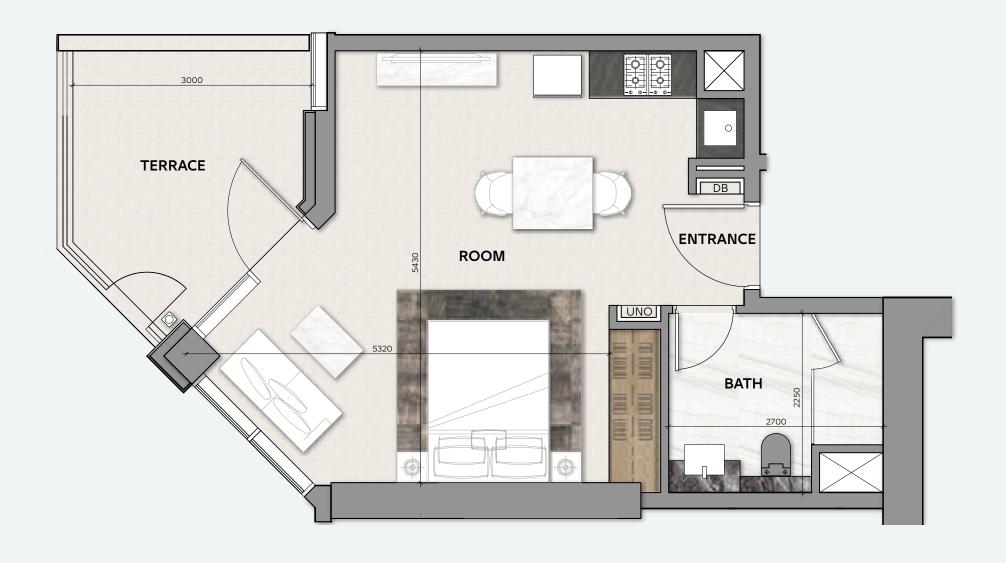

### **STUDIO**

### **TOTAL AREA**

48 sq.m / 517 sq.ft

### UNIT No

1 & 10

Disclaimer: All pictures, plans, layouts, information, data and details included in this brochure are indicative only and may change at any time up to the final 'as built' status in accordance with final designs of the project, regulatory approvals and planning permissions. All accessories and interior finishes such as wallpaper, chandeliers, furniture, electronics, white goods, curtains, hard and soft landscaping, pavements, features, gym, swimming pool(s) and other elements displayed in the brochure, or within the show apartment or between the plot boundary and the unit, are not part of the unit and are shown for illustrative purposes only.