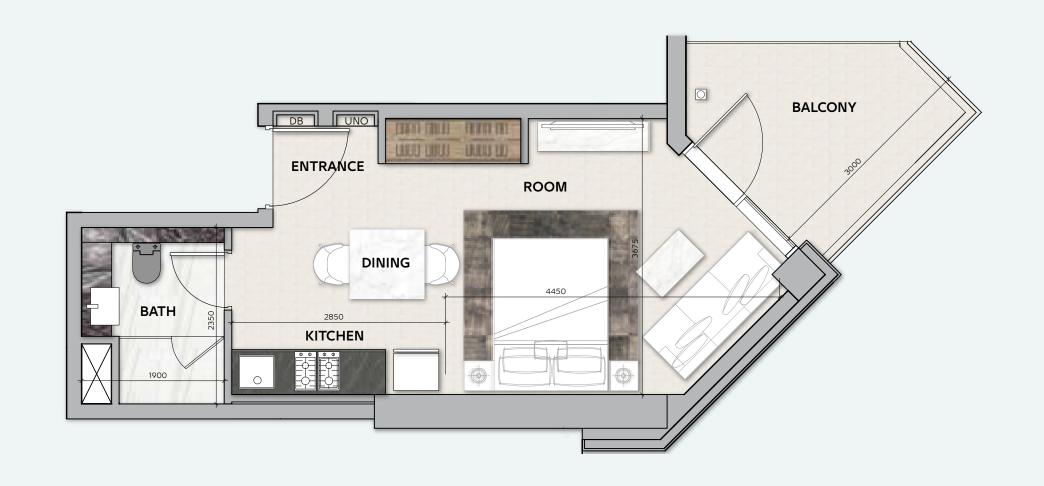

TAL AREA**

59 sq.m / 635 sq.ft

#### UNIT No

7A & 15B



Disclaimer: All pictures, plans, layouts, information, data and details included in this brochure are indicative only and may change at any time up to the final 'as built' status in accordance with final designs of the project, regulatory approvals and planning permissions. All accessories and interior finishes such as wallpaper, chandeliers, furniture, electronics, white goods, curtains, hard and soft landscaping, pavements, features, gym, swimming pool(s) and other elements displayed in the brochure, or within the show apartment or between the plot boundary and the unit, are not part of the unit and are shown for illustrative purposes only.









## **STUDIO**

### **TOTAL AREA**

40 sq.m / 430 sq.ft

### UNIT No

7B & 15A













### 2 BEDROOM

**TOTAL AREA** 

103 sq.m / 1109 sq.ft

UNIT No

2 & 5



Disclaimer: All pictures, plans, layouts, information, data and details included in this brochure are indicative only and may change at any time up to the final 'as built' status in accordance with final designs of the project, regulatory approvals and planning permissions. All accessories and interior finishes such as wallpaper, chandeliers, furniture, electronics, white goods, curtains, hard and soft landscaping, pavements, features, gym, swimming pool(s) and other elements displayed in the brochure, or within the show apartment or between the plot boundary and the unit, are not part of the unit and are shown for illustrative purposes only.









### 3 BEDROOM

TOTAL AREA

178 sq.m / 1916 sq.ft

**UNIT