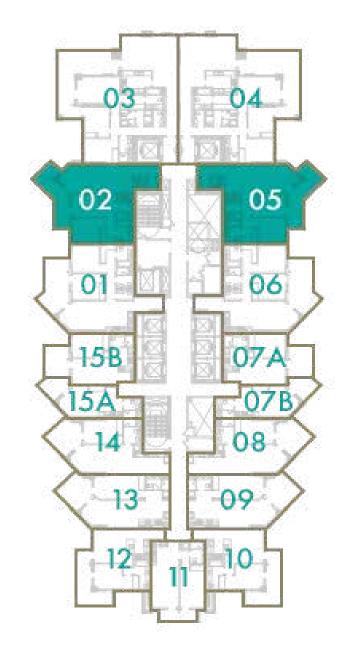

### 2 BEDROOM

**TOTAL AREA**103 sq.m / 1109 sq.ft

UNIT Nº 2 & 5

Disclaimer: All pictures, plans, layouts, information, data and details included in this brochure are indicative only and may change at any time up to the final 'as built' status in accordance with final designs of the project, regulatory approvals and planning permissions. All accessories and interior finishes such as wallpaper, chandeliers, furniture, electronics, white goods, curtains, hard and soft landscaping, pavements, features, gym, swimming pool(s) and other elements displayed in the brochure, or within the show apartment or between the plot boundary and the unit, are not part of the unit and are shown for illustrative purposes only.

### 2 BEDROOM

**TOTAL AREA** 

103 sq.m / 1109 sq.ft

UNIT No

2 & 5

Disclaimer: All pictures, plans, layouts, information, data and details included in this brochure are indicative only and may change at any time up to the final 'as built' status in accordance with final designs of the project, regulatory approvals and planning permissions. All accessories and interior finishes such as wallpaper, chandeliers, furniture, electronics, white goods, curtains, hard and soft landscaping, pavements, features, gym, swimming pool(s) and other elements displayed in the brochure, or within the show apartment or between the plot boundary and the unit, are not part of the unit and are shown for illustrative purposes only.

## 2 BEDROOM

**TOTAL AREA**103 sq.m / 1109 sq.ft

**UNIT Nº** 2 & 5

## 2 BEDROOM

**TOTAL AREA** 

103 sq.m / 1109 sq.ft

**UNIT Nº** 2 & 5

URBAN MISSONI