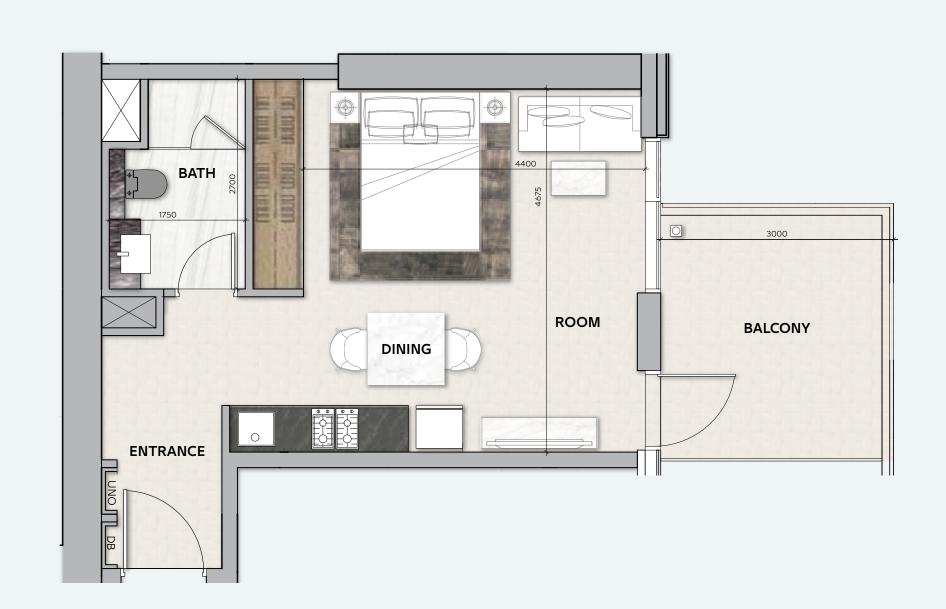

## **STUDIO**

### **TOTAL AREA**

49 sq.m / 527 sq.ft

### UNIT No

1A & 6A

Disclaimer: All pictures, plans, layouts, information, data and details included in this brochure are indicative only and may change at any time up to the final 'as built' status in accordance with final designs of the project, regulatory approvals and planning permissions. All accessories and interior finishes such as wallpaper, chandeliers, furniture, electronics, white goods, curtains, hard and soft landscaping, pavements, features, gym, swimming pool(s) and other elements displayed in the brochure, or within the show apartment or between the plot boundary and the unit, are not part of the unit and are shown for illustrative purposes only.