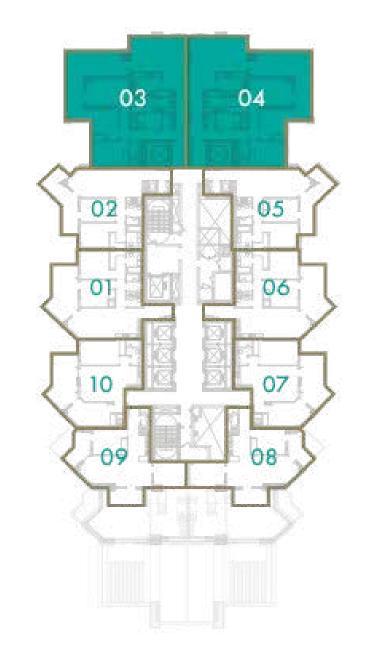

### 3 BEDROOM

**TOTAL AREA**178 sq.m / 1916 sq.ft

UNIT Nº 3 & 4

Disclaimer: All pictures, plans, layouts, information, data and details included in this brochure are indicative only and may change at any time up to the final 'as built' status in accordance with final designs of the project, regulatory approvals and planning permissions. All accessories and interior finishes such as wallpaper, chandeliers, furniture, electronics, white goods, curtains, hard and soft landscaping, pavements, features, gym, swimming pool(s) and other elements displayed in the brochure, or within the show apartment or between the plot boundary and the unit, are not part of the unit and are shown for illustrative purposes only.

### 3 BEDROOM

TOTAL AREA

178 sq.m / 1916 sq.ft

**UNIT Nº** 3 & 4