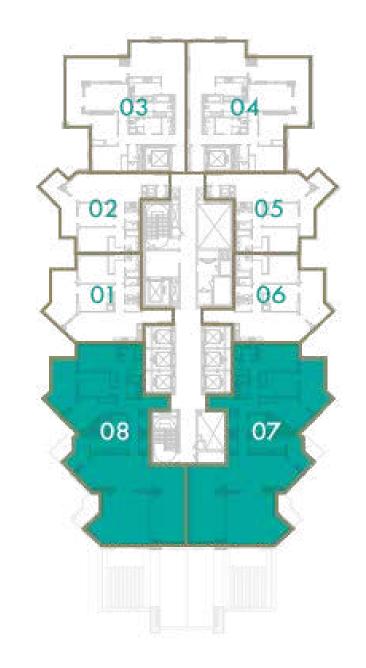

finishes such as wallpaper, chandeliers, furniture, electronics, white goods, curtains, hard and soft landscaping, pavements, features, gym, swimming pool(s) and other elements displayed in the brochure, or within the show apartment or between the plot boundary and the unit, are not part of the unit and are shown for illustrative purposes only.



#### **DUBAI CANAL**







## 2 BEDROOM

#### **TOTAL AREA**

84 sq.m / 904 sq.ft

### UNIT No

9 & 10













## 2 BEDROOM

#### **TOTAL AREA**

109 sq.m / 1173 sq.ft

#### UNIT No

1&6













## 2 BEDROOM

**TOTAL AREA**103 sq.m / 1109 sq.ft

**UNIT Nº** 2 & 5













## 3 BEDROOM

**TOTAL AREA**178 sq.m / 1916 sq.ft

UNIT Nº 3 & 4













## 3 BEDROOM

#### **TOTAL AREA**

247 sq.m / 2659 sq.ft

### UNIT No

7 & 8













## 2 BEDROOM

#### **TOTAL AREA**

109 sq.m / 1173 sq.ft

## **UNIT Nº** 1 & 6

## URBAN MISSONI











## 2 BEDROOM

**TOTAL AREA** 

103 sq.m / 1109 sq.ft

**UNIT Nº** 2 & 5

URBAN MISSONI











## 3 BEDROOM

**TOTAL AREA** 

178 sq.m / 1916 sq.ft

UNIT No

3 & 4













## 1 BEDROOM

#### **TOTAL AREA**

91 sq.m / 980 sq.ft

#### UNIT No

8 & 9













## 2 BEDROOM

#### **TOTAL AREA**

91 sq.m / 980 sq.ft

### UNIT No

7 & 10













## DAR AL ARKAN دار الأركــــان

## LEVEL 30

## **4 BEDROOM**

#### **TOTAL AREA**

686 sq.m / 7385 sq.ft

#### UNIT No

2

## URBAN MISSONI





## DAR AL ARKAN دار الأركــــان

## **LEVEL 30**

## 2 BEDROOM

#### **TOTAL AREA**

105 sq.m / 1129 sq.ft

#### UNIT No

1 & 4













## 2 BEDROOM

#### **TOTAL AREA**

127 s