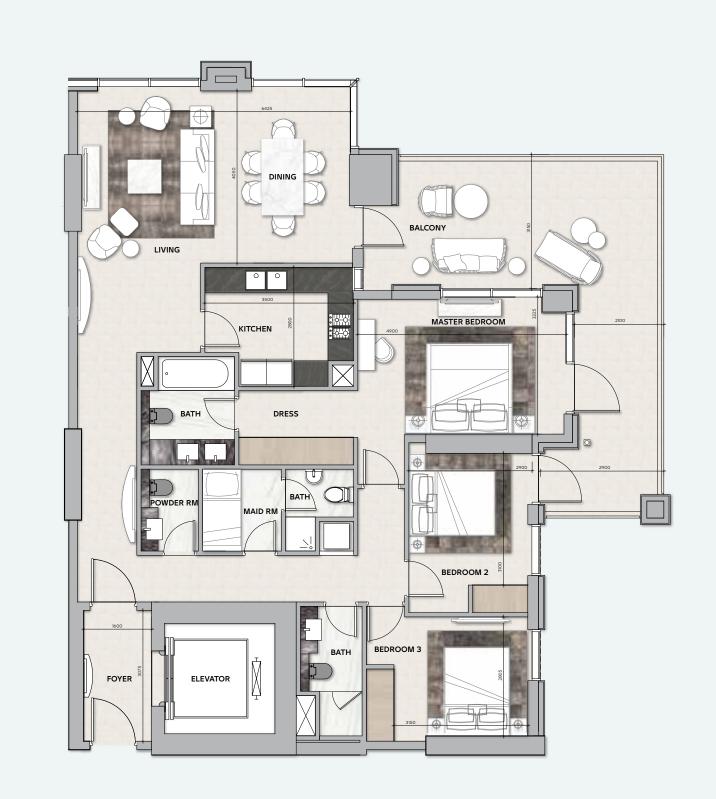

### 2 BEDROOM

**TOTAL AREA**103 sq.m / 1109 sq.ft

UNIT Nº 2 & 5

Disclaimer: All pictures, plans, layouts, information, data and details included in this brochure are indicative only and may change at any time up to the final 'as built' status in accordance with final designs of the project, regulatory approvals and planning permissions. All accessories and interior finishes such as wallpaper, chandeliers, furniture, electronics, white goods, curtains, hard and soft landscaping, pavements, features, gym, swimming pool(s) and other elements displayed in the brochure, or within the show apartment or between the plot boundary and the unit, are not part of the unit and are shown for illustrative purposes only.

### 2 BEDROOM

**TOTAL AREA** 

103 sq.m / 1109 sq.ft

UNIT No

2 & 5

Disclaimer: All pictures, plans, layouts, information, data and details included in this brochure are indicative only and may change at any time up to the final 'as built' status in accordance with final designs of the project, regulatory approvals and planning permissions. All accessories and interior finishes such as wallpaper, chandeliers, furniture, electronics, white goods, curtains, hard and soft landscaping, pavements, features, gym, swimming pool(s) and other elements displayed in the brochure, or within the show apartment or between the plot boundary and the unit, are not part of the unit and are shown for illustrative purposes only.