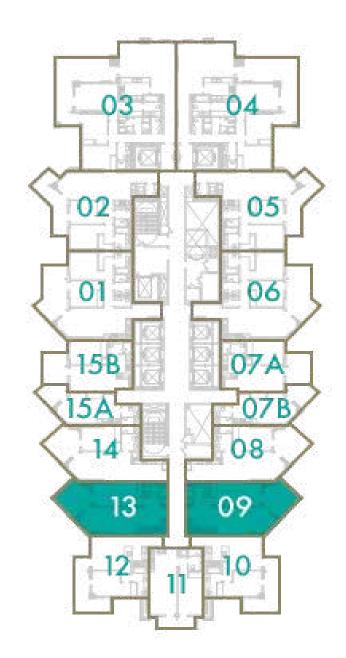

### 1 BEDROOM

### **TOTAL AREA**

71 sq.m / 764 sq.ft

### UNIT No

10 & 12

Disclaimer: All pictures, plans, layouts, information, data and details included in this brochure are indicative only and may change at any time up to the final 'as built' status in accordance with final designs of the project, regulatory approvals and planning permissions. All accessories and interior finishes such as wallpaper, chandeliers, furniture, electronics, white goods, curtains, hard and soft landscaping, pavements, features, gym, swimming pool(s) and other elements displayed in the brochure, or within the show apartment or between the plot boundary and the unit, are not part of the unit and are shown for illustrative purposes only.