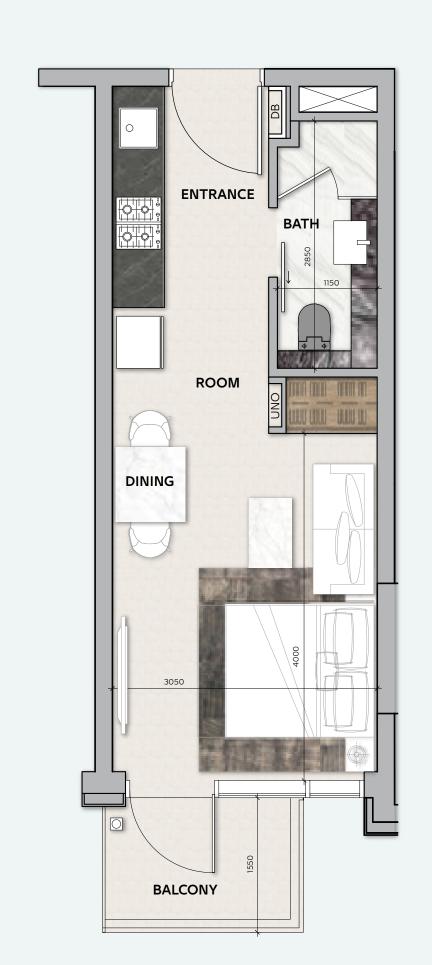

### **STUDIO**

### **TOTAL AREA**

30 sq.m / 323 sq.ft

### UNIT No

18 & 19

Disclaimer: All pictures, plans, layouts, information, data and details included in this brochure are indicative only and may change at any time up to the final 'as built' status in accordance with final designs of the project, regulatory approvals and planning permissions. All accessories and interior finishes such as wallpaper, chandeliers, furniture, electronics, white goods, curtains, hard and soft landscaping, pavements, features, gym, swimming pool(s) and other elements displayed in the brochure, or within the show apartment or between the plot boundary and the unit, are not part of the unit and are shown for illustrative purposes only.