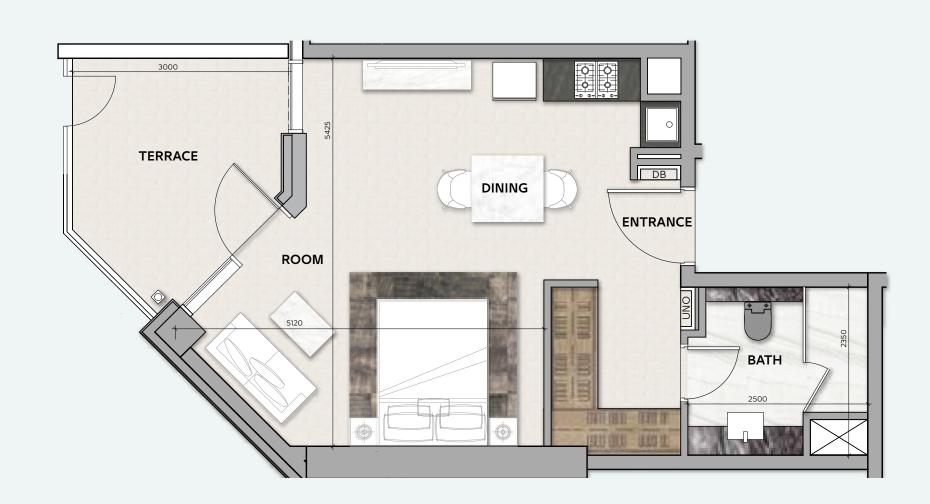

## **STUDIO**

### **TOTAL AREA**

51 sq.m / 549 sq.ft

### UNIT No

12 & 25

Disclaimer: All pictures, plans, layouts, information, data and details included in this brochure are indicative only and may change at any time up to the final 'as built' status in accordance with final designs of the project, regulatory approvals and planning permissions. All accessories and interior finishes such as wallpaper, chandeliers, furniture, electronics, white goods, curtains, hard and soft landscaping, pavements, features, gym, swimming pool(s) and other elements displayed in the brochure, or within the show apartment or between the plot boundary and the unit, are not part of the unit and are shown for illustrative purposes only.