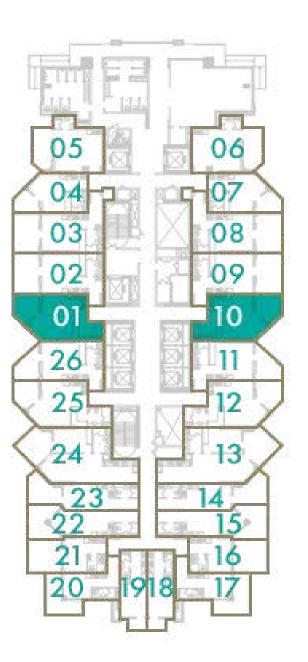

### **STUDIO**

### **TOTAL AREA**

48 sq.m / 517 sq.ft

### UNIT No

1 & 10

Disclaimer: All pictures, plans, layouts, information, data and details included in this brochure are indicative only and may change at any time up to the final 'as built' status in accordance with final designs of the project, regulatory approvals and planning permissions. All accessories and interior finishes such as wallpaper, chandeliers, furniture, electronics, white goods, curtains, hard and soft landscaping, pavements, features, gym, swimming pool(s) and other elements displayed in the brochure, or within the show apartment or between the plot boundary and the unit, are not part of the unit and are shown for illustrative purposes only.