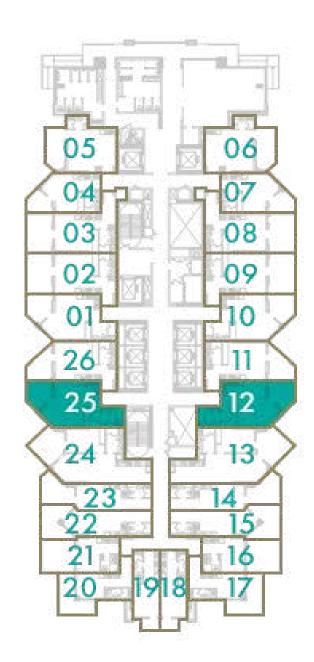

## **STUDIO**

### **TOTAL AREA**

51 sq.m / 549 sq.ft

### UNIT No

12 & 25

Disclaimer: All pictures, plans, layouts, information, data and details included in this brochure are indicative only and may change at any time up to the final 'as built' status in accordance with final designs of the project, regulatory approvals and planning permissions. All accessories and interior finishes such as wallpaper, chandeliers, furniture, electronics, white goods, curtains, hard and soft landscaping, pavements, features, gym, swimming pool(s) and other elements displayed in the brochure, or within the show apartment or between the plot boundary and the unit, are not part of the unit and are shown for illustrative purposes only.