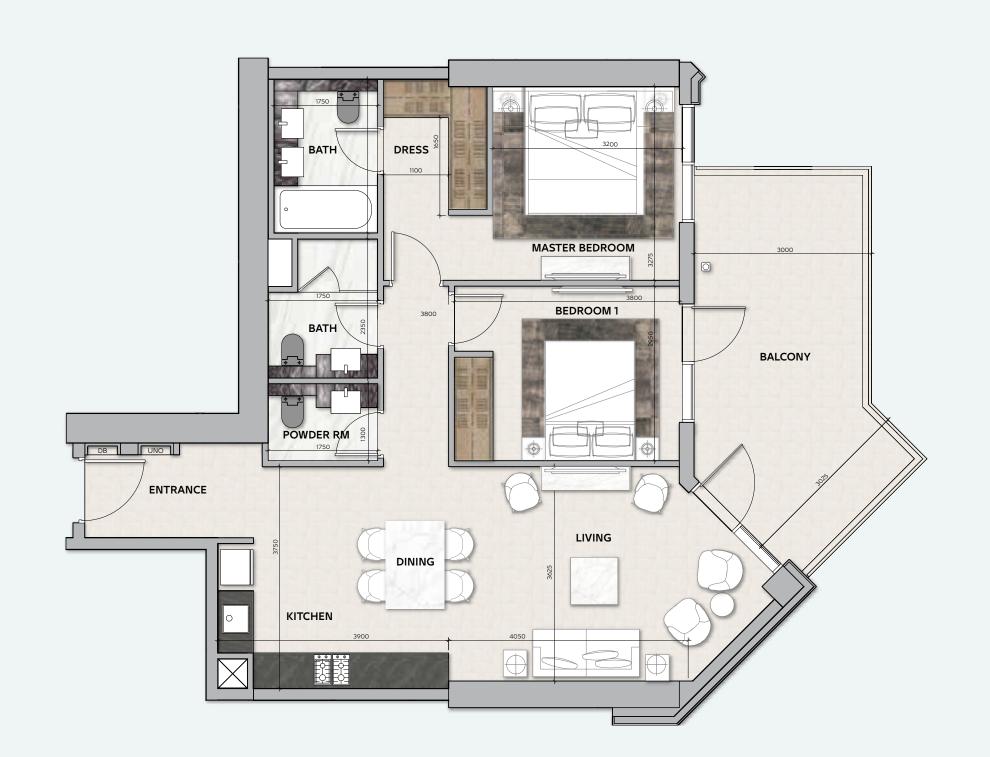

### 3 BEDROOM

**TOTAL AREA**178 sq.m / 1916 sq.ft

UNIT Nº 3 & 4

Disclaimer: All pictures, plans, layouts, information, data and details included in this brochure are indicative only and may change at any time up to the final 'as built' status in accordance with final designs of the project, regulatory approvals and planning permissions. All accessories and interior finishes such as wallpaper, chandeliers, furniture, electronics, white goods, curtains, hard and soft landscaping, pavements, features, gym, swimming pool(s) and other elements displayed in the brochure, or within the show apartment or between the plot boundary and the unit, are not part of the unit and are shown for illustrative purposes only.

### 3 BEDROOM

TOTAL AREA

178 sq.m / 1916 sq.ft

**UNIT Nº** 3 & 4

### 3 BEDROOM

**TOTAL AREA**178 sq.m / 1916 sq.ft

UNIT Nº 1 & 2

## 3 BEDROOM

**TOTAL AREA**178 sq.m / 1916 sq.ft

UNIT Nº 3 & 4

## 3 BEDROOM

**TOTAL AREA** 

178 sq.m / 1916 sq.ft

UNIT No

3 & 4