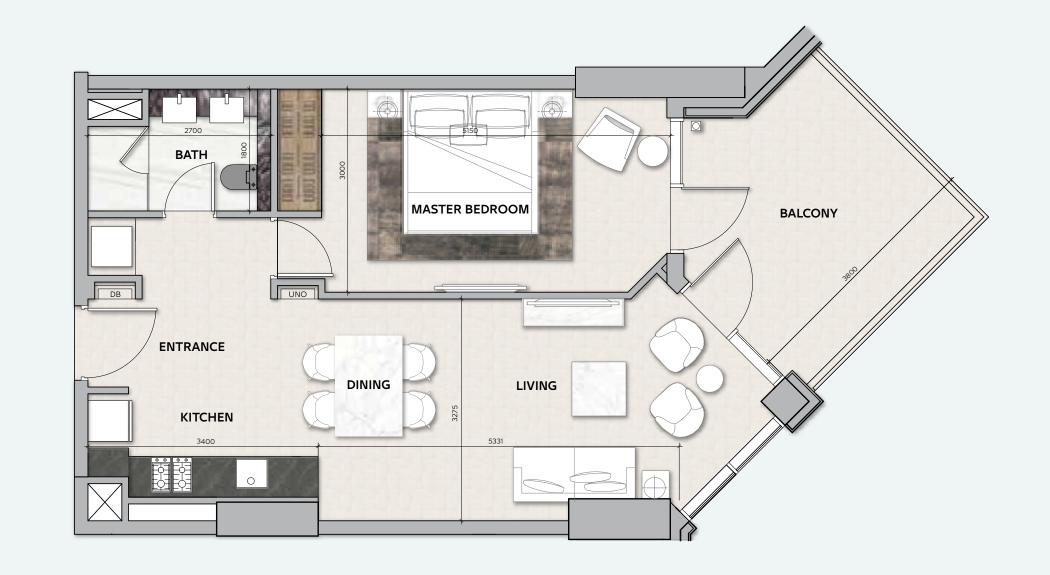

### **STUDIO**

### **TOTAL AREA**

48 sq.m / 517 sq.ft

### UNIT No

1 & 10

Disclaimer: All pictures, plans, layouts, information, data and details included in this brochure are indicative only and may change at any time up to the final 'as built' status in accordance with final designs of the project, regulatory approvals and planning permissions. All accessories and interior finishes such as wallpaper, chandeliers, furniture, electronics, white goods, curtains, hard and soft landscaping, pavements, features, gym, swimming pool(s) and other elements displayed in the brochure, or within the show apartment or between the plot boundary and the unit, are not part of the unit and are shown for illustrative purposes only.