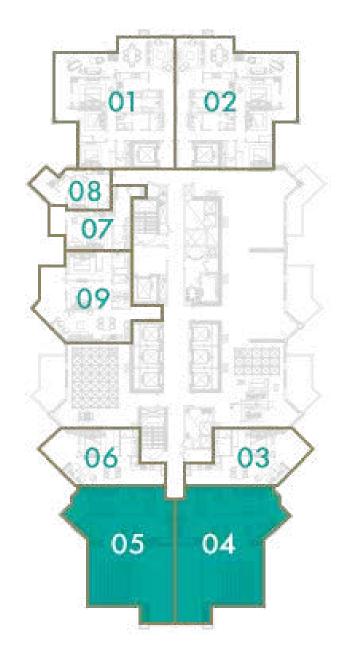

### 3 BEDROOM

**TOTAL AREA**178 sq.m / 1916 sq.ft

UNIT Nº 3 & 4

Disclaimer: All pictures, plans, layouts, information, data and details included in this brochure are indicative only and may change at any time up to the final 'as built' status in accordance with final designs of the project, regulatory approvals and planning permissions. All accessories and interior finishes such as wallpaper, chandeliers, furniture, electronics, white goods, curtains, hard and soft landscaping, pavements, features, gym, swimming pool(s) and other elements displayed in the brochure, or within the show apartment or between the plot boundary and the unit, are not part of the unit and are shown for illustrative purposes only.

### 3 BEDROOM

TOTAL AREA

178 sq.m / 1916 sq.ft

**UNIT Nº** 3 & 4

### 3 BEDROOM

**TOTAL AREA**178 sq.m / 1916 sq.ft

UNIT Nº 1 & 2

## 3 BEDROOM

**TOTAL AREA**178 sq.m / 1916 sq.ft

UNIT Nº 3 & 4

## 3 BEDROOM

**TOTAL AREA** 

178 sq.m / 1916 sq.ft

UNIT No

3 & 4