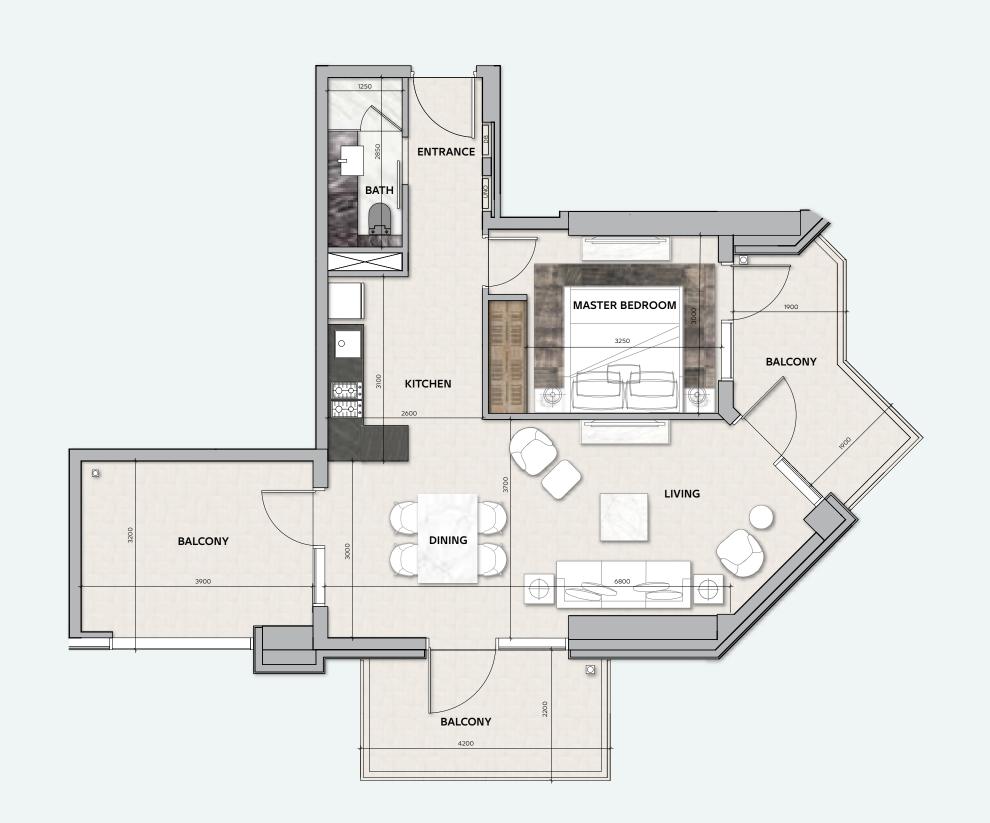

### 2 BEDROOM

**TOTAL AREA**103 sq.m / 1109 sq.ft

UNIT Nº 2 & 5

Disclaimer: All pictures, plans, layouts, information, data and details included in this brochure are indicative only and may change at any time up to the final 'as built' status in accordance with final designs of the project, regulatory approvals and planning permissions. All accessories and interior finishes such as wallpaper, chandeliers, furniture, electronics, white goods, curtains, hard and soft landscaping, pavements, features, gym, swimming pool(s) and other elements displayed in the brochure, or within the show apartment or between the plot boundary and the unit, are not part of the unit and are shown for illustrative purposes only.

### 2 BEDROOM

**TOTAL AREA** 

103 sq.m / 1109 sq.ft

UNIT No

2 & 5

Disclaimer: All pictures, plans, layouts, information, data and details included in this brochure are indicative only and may change at any time up to the final 'as built' status in accordance with final designs of the project, regulatory approvals and planning permissions. All accessories and interior finishes such as wallpaper, chandeliers, furniture, electronics, white goods, curtains, hard and soft landscaping, pavements, features, gym, swimming pool(s) and other elements displayed in the brochure, or within the show apartment or between the plot boundary and the unit, are not part of the unit and are shown for illustrative purposes only.