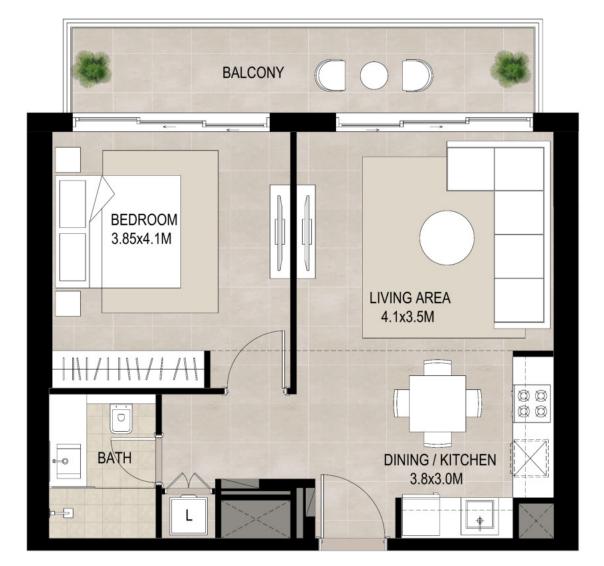

| SUITE AREA          | 56.31 Sq.m / 606.12 Sq.ft |
|---------------------|---------------------------|
| BALCONY AREA        | 11.67 Sq.m / 125.61 Sq.ft |
| TOTAL BUILT-UP AREA | 67.98 Sq.m / 731.73 Sq.ft |

\*Balcony sizes vary

<sup>1.</sup> All room dimensions are in metric and measured to structural elements and exclude wall finishes and construction tolerances. 2. All dimensions have been provided by our consultant architects. 3. All materials, dimensions, drawings features and amenities are approximate at the time of printing. 4. Actual area may vary from stated area. Drawings not to scale E&OE. The developer reserves the right to make revisions to the floor plans and any features, materials, dimensions, drawings and amenities mentioned in this brochure without notice.