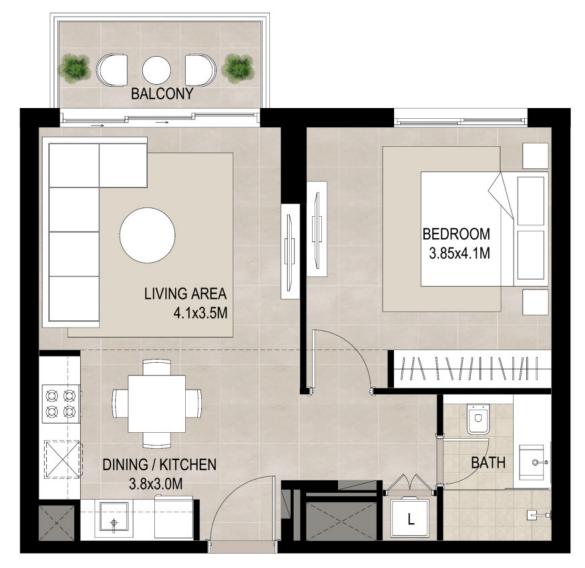

# FLOOR PLANS

AYALA by NSHAMA | 19

| SUITE AREA          | 54.66 Sq.m / 588.36 Sq.ft |
|---------------------|---------------------------|
| BALCONY AREA        | 5.10 Sq.m / 54.90 Sq.ft   |
| TOTAL BUILT-UP AREA | 59.76 Sq.m / 643.25 Sq.ft |

\*Balcony sizes vary

Disclaimer

1. All room dimensions are in metric and measured to structural elements and exclude wall finishes and construction tolerances. 2. All dimensions have been provided by our consultant architects. 3. All materials, dimensions, drawings features and amenities are approximate at the time of printing. 4. Actual area may vary from stated area. Drawings not to scale E&OE. The developer reserves the right to make revisions to the floor plans and any features, materials, dimensions, drawings and amenities mentioned in this brochure without notice.