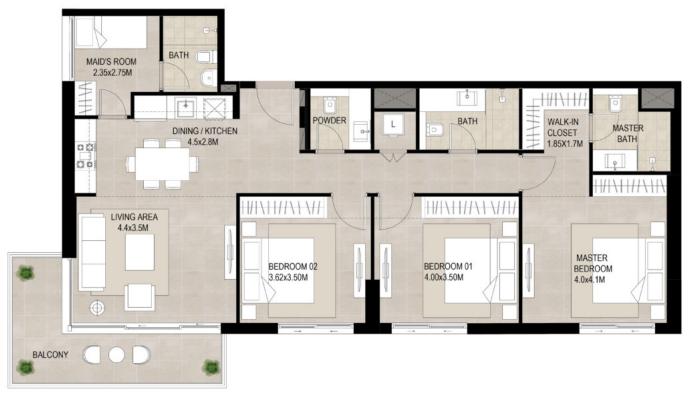

## <u>3 Bedroom</u> | Type A

| SUITE AREA          | 119.25 Sq.m / 1283.6 Sq.ft  |
|---------------------|-----------------------------|
| BALCONY AREA        | 12.60 Sq.m / 135.63 Sq.ft   |
| TOTAL BUILT-UP AREA | 131.85 Sq.m / 1419.22 Sq.ft |

\*Balcony sizes vary

<sup>1.</sup> All room dimensions are in metric and measured to structural elements and exclude wall finishes and construction tolerances. 2. All dimensions have been provided by our consultant architects. 3. All materials, dimensions, drawings features and amenities are approximate at the time of printing. 4. Actual area may vary from stated area. Drawings not to scale E&OE. The developer reserves the right to make revisions to the floor plans and any features, materials, dimensions, drawings and amenities mentioned in this brochure without notice.