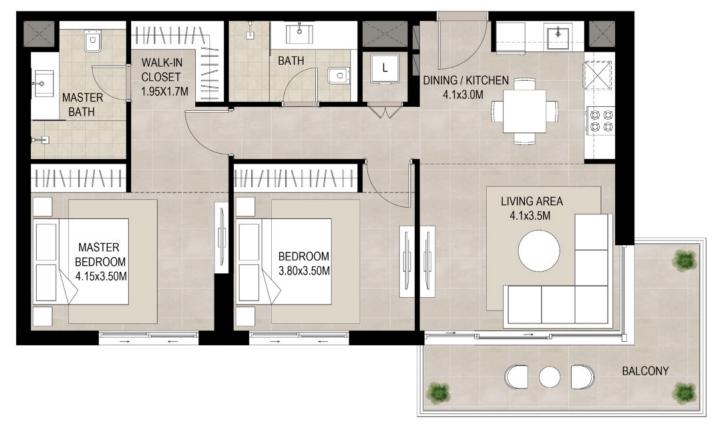

# FLOOR PLANS

AYALA by NSHAMA | 19

| SUITE AREA          | 54.66 Sq.m / 588.36 Sq.ft |
|---------------------|---------------------------|
| BALCONY AREA        | 5.10 Sq.m / 54.90 Sq.ft   |
| TOTAL BUILT-UP AREA | 59.76 Sq.m / 643.25 Sq.ft |

\*Balcony sizes vary

Disclaimer

1. All room dimensions are in metric and measured to structural elements and exclude wall finishes and construction tolerances. 2. All dimensions have been provided by our consultant architects. 3. All materials, dimensions, drawings features and amenities are approximate at the time of printing. 4. Actual area may vary from stated area. Drawings not to scale E&OE. The developer reserves the right to make revisions to the floor plans and any features, materials, dimensions, drawings and amenities mentioned in this brochure without notice.