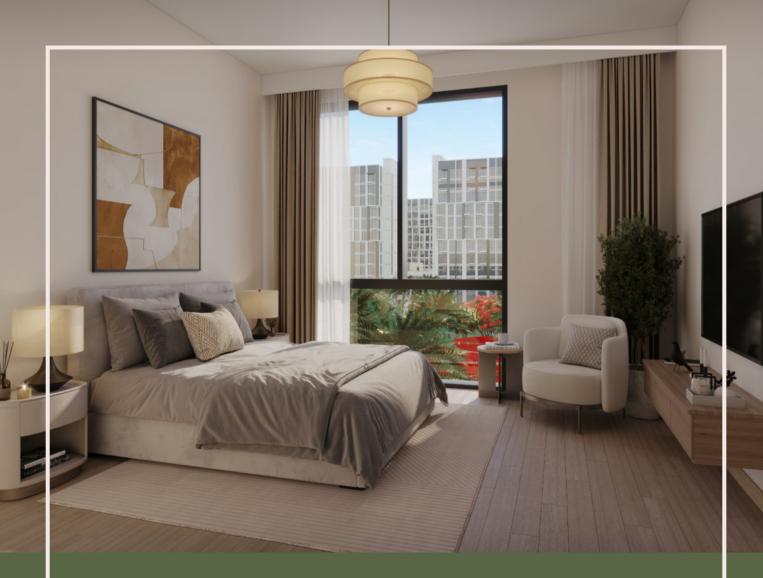

# FLOOR PLANS

AYALA by NSHAMA | 19

| SUITE AREA          | 54.66 Sq.m / 588.36 Sq.ft |
|---------------------|---------------------------|
| BALCONY AREA        | 5.10 Sq.m / 54.90 Sq.ft   |
| TOTAL BUILT-UP AREA | 59.76 Sq.m / 643.25 Sq.ft |

\*Balcony sizes vary

Disclaimer

1. All room dimensions are in metric and measured to structural elements and exclude wall finishes and construction tolerances. 2. All dimensions have been provided by our consultant architects. 3. All materials, dimensions, drawings features and amenities are approximate at the time of printing. 4. Actual area may vary from stated area. Drawings not to scale E&OE. The developer reserves the right to make revisions to the floor plans and any features, materials, dimensions, drawings and amenities mentioned in this brochure without notice.