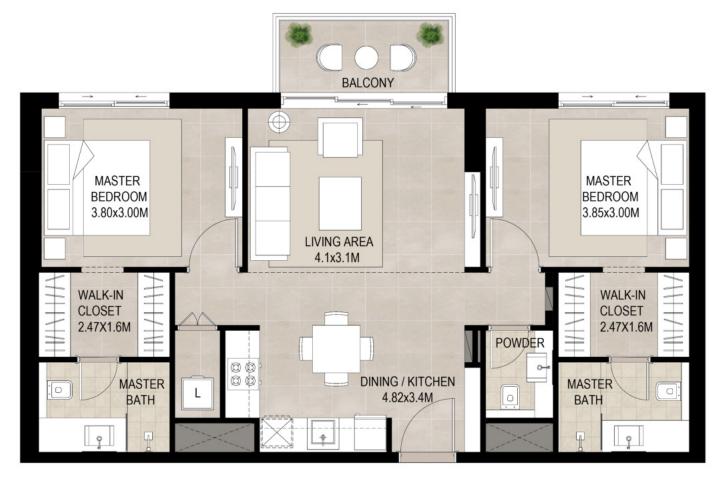

| SUITE AREA   | 84.08 Sq.m / 905.03 Sq.ft |
|--------------|---------------------------|
| BALCONY AREA | 5.10 Sq.m / 54.90 Sq.ft   |
|              | 89 18 Sam / 959 93 Saft   |

\*Balcony sizes vary

<sup>1.</sup> All room dimensions are in metric and measured to structural elements and exclude wall finishes and construction tolerances. 2. All dimensions have been provided by our consultant architects. 3. All materials, dimensions, drawings features and amenities are approximate at the time of printing. 4. Actual area may vary from stated area. Drawings not to scale E&OE. The developer reserves the right to make revisions to the floor plans and any features, materials, dimensions, drawings and amenities mentioned in this brochure without notice.

#### Disclaimer

1. All room dimensions are in metric and measured to structural elements and exclude wall finishes and construction tolerances. 2. All dimensions have been provided by our consultant architects. 3. All materials, dimensions, drawings features and amenities are approximate at the time of printing. 4. Actual area may vary from stated area. Drawings not to scale E&OE. The developer reserves the right to make revisions to the floor plans and any features, materials, dimensions, drawings and amenities mentioned in this brochure without notice.