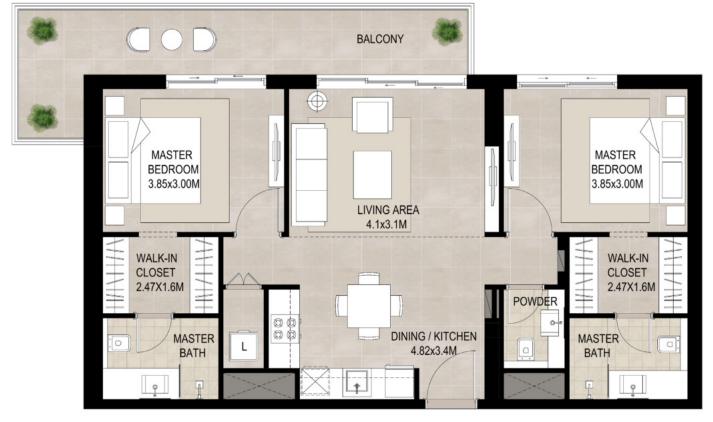

| SUITE AREA          | 82.6 Sq.m / 889.10 Sq.ft   |
|---------------------|----------------------------|
| BALCONY AREA        | 17.00 Sq.m / 182.99 Sq.ft  |
| TOTAL BUILT-UP AREA | 99.60 Sq.m / 1072.09 Sq.ft |

\*Balcony sizes vary

<sup>1.</sup> All room dimensions are in metric and measured to structural elements and exclude wall finishes and construction tolerances. 2. All dimensions have been provided by our consultant architects. 3. All materials, dimensions, drawings features and amenities are approximate at the time of printing. 4. Actual area may vary from stated area. Drawings not to scale E&OE. The developer reserves the right to make revisions to the floor plans and any features, materials, dimensions, drawings and amenities mentioned in this brochure without notice.