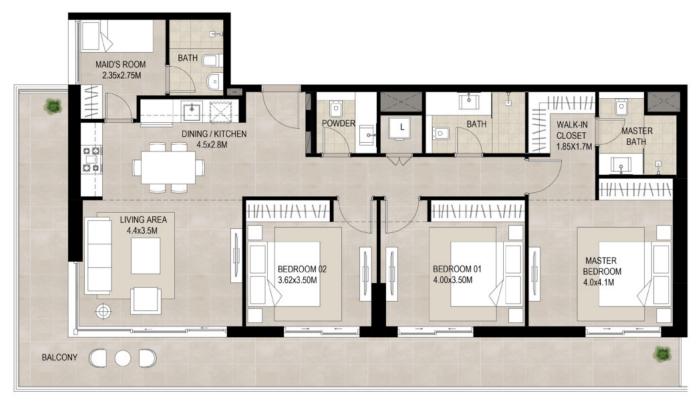

## <u>3 Bedroom</u> | Type A

| SUITE AREA          | 119.25 Sq.m / 1283.6 Sq.ft  |
|---------------------|-----------------------------|
| BALCONY AREA        | 12.60 Sq.m / 135.63 Sq.ft   |
| TOTAL BUILT-UP AREA | 131.85 Sq.m / 1419.22 Sq.ft |

\*Balcony sizes vary

<sup>1.</sup> All room dimensions are in metric and measured to structural elements and exclude wall finishes and construction tolerances. 2. All dimensions have been provided by our consultant architects. 3. All materials, dimensions, drawings features and amenities are approximate at the time of printing. 4. Actual area may vary from stated area. Drawings not to scale E&OE. The developer reserves the right to make revisions to the floor plans and any features, materials, dimensions, drawings and amenities mentioned in this brochure without notice.