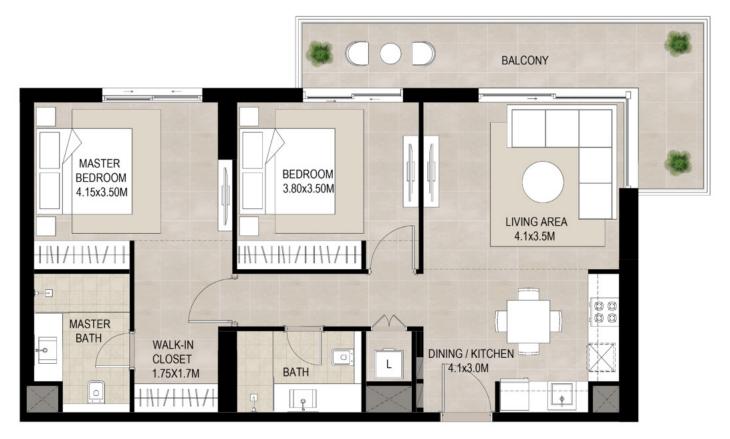

| SUITE AREA          | 56.31 Sq.m / 606.12 Sq.ft |
|---------------------|---------------------------|
| BALCONY AREA        | 11.67 Sq.m / 125.61 Sq.ft |
| TOTAL BUILT-UP AREA | 67.98 Sq.m / 731.73 Sq.ft |

\*Balcony sizes vary

<sup>1.</sup> All room dimensions are in metric and measured to structural elements and exclude wall finishes and construction tolerances. 2. All dimensions have been provided by our consultant architects. 3. All materials, dimensions, drawings features and amenities are approximate at the time of printing. 4. Actual area may vary from stated area. Drawings not to scale E&OE. The developer reserves the right to make revisions to the floor plans and any features, materials, dimensions, drawings and amenities mentioned in this brochure without notice.