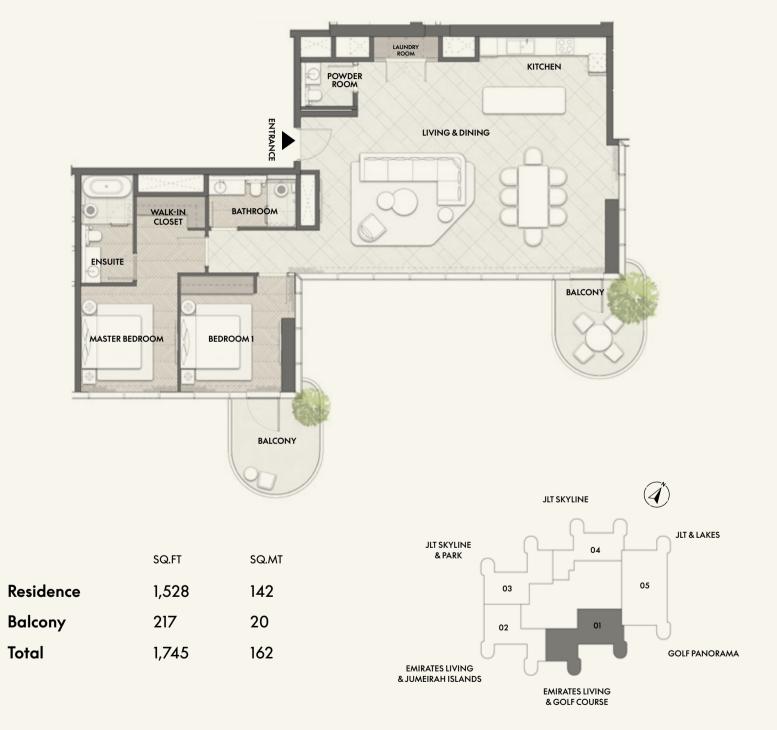

## 2 BEDROOM

Residence

**Balcony** 

Total

TYPE D2 FLOORS 20 - 32

TYPE E2 FLOORS 20 - 32

TYPE A3 FLOORS 20 - 32