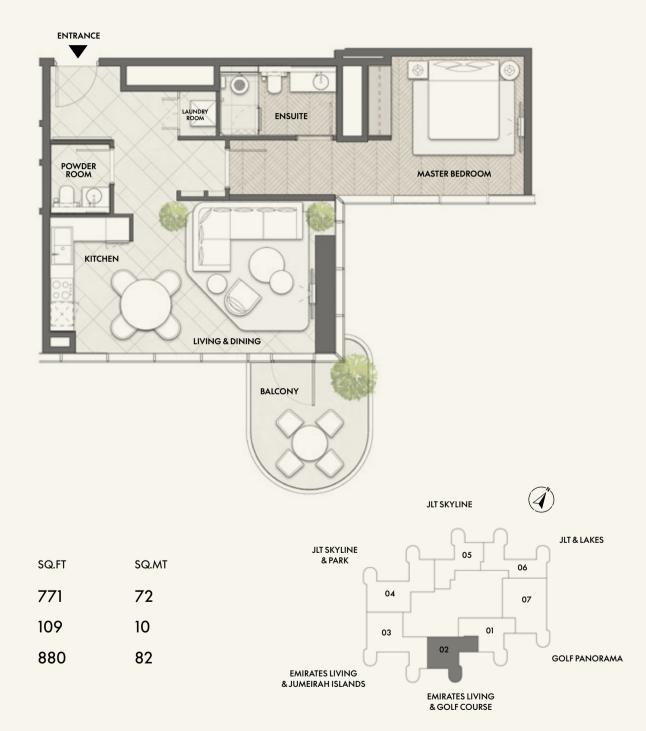

## 2 BEDROOM

Residence

Balcony

Total

TYPE B2 FLOORS 2 - 18, 20 - 32

TYPE C2 FLOORS 2 - 18, 20 - 32

Disclaimer: Any images and visualizations contained herein are provided for illustrative and marketing purposes only. All information contained herein is subject to change without notice and without liability and only the information contained in the final Sales and Purchase Agreement entered into between the Developer and Buyer will have any legal effect. All drawings and dimensions are approximate. Drawings are not to scale and subject to change without notice. The Developer reserves the right to make revisions. The units are taken from the typical floor of a building and dimensions of the units, balcony and the size of columns may vary depending on the floor level and orientation of the unit within the building to comply with the building authority regulations. E&OE