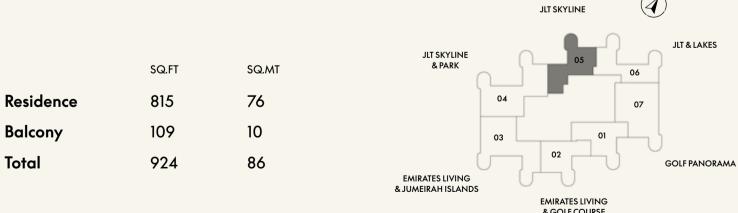

TYPE A1 FLOORS 2 - 18

Disclaimer: Any images and visualizations contained herein are provided for illustrative and marketing purposes only. All information contained herein is subject to change without notice and without liability and only the information contained in the final Sales and Purchase Agreement entered into between the Developer and Buyer will have any legal effect. All drawings and dimensions are approximate. Drawings are not to scale and subject to change without notice. The Developer reserves the right to make revisions. The units are taken from the typical floor of a building and dimensions of the units, balcony and the size of columns may vary depending on the floor level and orientation of the unit within the building to comply with the building authority regulations. E&OE