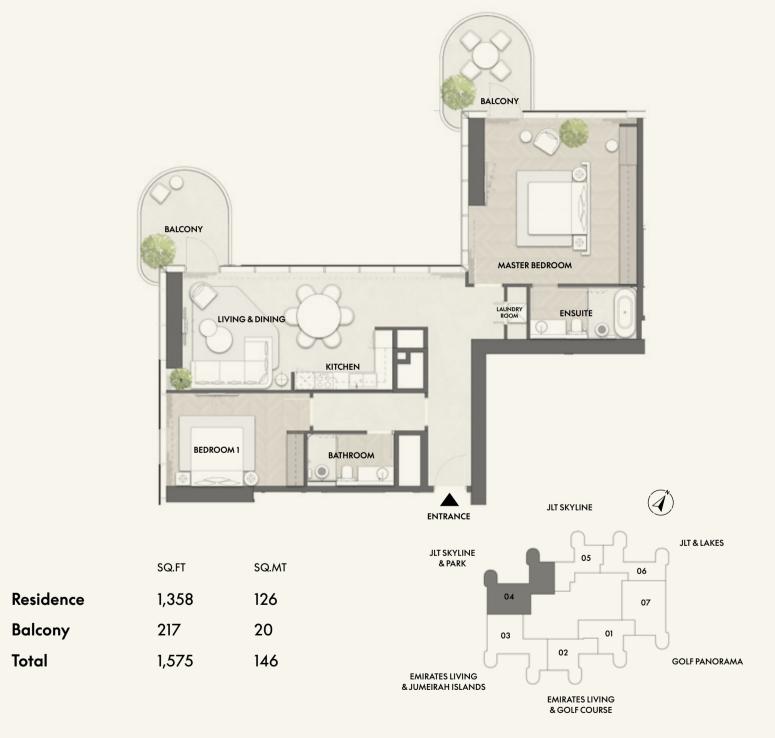

### 1 BEDROOM

Residence

Balcony

Total

TYPE D1 FLOORS 2 - 18

TYPE A2 FLOORS 2 - 18

Disclaimer: Any images and visualizations contained herein are provided for illustrative and marketing purposes only. All information contained herein is subject to change without notice and without liability and only the information contained in the final Sales and Purchase Agreement entered into between the Developer and Buyer will have any legal effect. All drawings and dimensions are approximate. Drawings are not to scale and subject to change without notice. The Developer reserves the right to make revisions. The units are taken from the typical floor of a building and dimensions of the units, balcony and the size of columns may vary depending on the floor level and orientation of the unit within the building to comply with the building authority regulations. E&OE

## 2 BEDROOM

Residence

Balcony

Total

TYPE B2 FLOORS 2 - 18, 20 - 32

TYPE C2 FLOORS 2 - 18, 20 - 32

Disclaimer: Any images and visualizations contained herein are provided for illustrative and marketing purposes only. All information contained herein is subject to change without notice and without liability and only the information contained in the final Sales and Purchase Agreement entered into between the Developer and Buyer will have any legal effect. All drawings and dimensions are approximate. Drawings are not to scale and subject to change without notice. The Developer reserves the right to make revisions. The units are taken from the typical floor of a building and dimensions of the units, balcony and the size of columns may vary depending on the floor level and orientation of the unit within the building to comply with the building authority regulations. E&OE