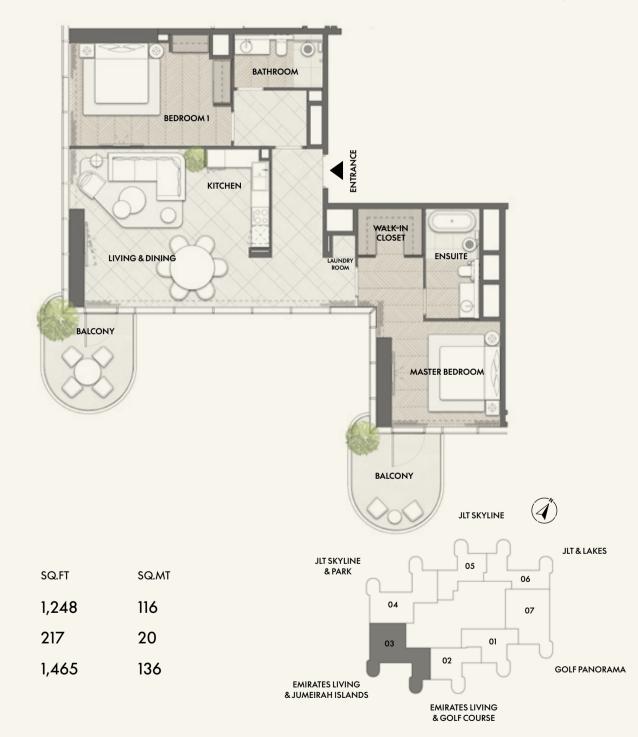

TYPE A1 FLOORS 2 - 18

Disclaimer: Any images and visualizations contained herein are provided for illustrative and marketing purposes only. All information contained herein is subject to change without notice and without liability and only the information contained in the final Sales and Purchase Agreement entered into between the Developer and Buyer will have any legal effect. All drawings and dimensions are approximate. Drawings are not to scale and subject to change without notice. The Developer reserves the right to make revisions. The units are taken from the typical floor of a building and dimensions of the units, balcony and the size of columns may vary depending on the floor level and orientation of the unit within the building to comply with the building authority regulations. E&OE

### 1 BEDROOM

TYPE B1 FLOORS 2 - 18

TYPE C1 FLOORS 2 - 18

Disclaimer: Any images and visualizations contained herein are provided for illustrative and marketing purposes only. All information contained herein is subject to change without notice and without liability and only the information contained in the final Sales and Purchase Agreement entered into between the Developer and Buyer will have any legal effect. All drawings and dimensions are approximate. Drawings are not to scale and subject to change without notice. The Developer reserves the right to make revisions. The units are taken from the typical floor of a building and dimensions of the units, balcony and the size of columns may vary depending on the floor level and orientation of the unit within the building to comply with the building authority regulations. E&OE