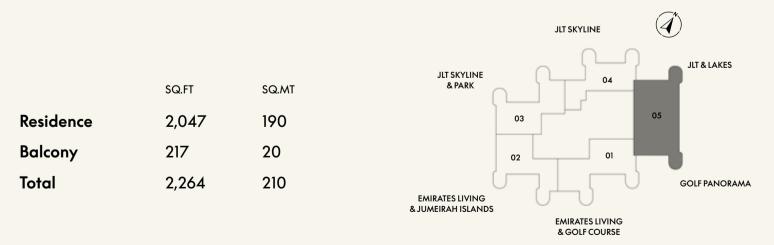

## 2 BEDROOM

Residence

Balcony

Total

TYPE B2 FLOORS 2 - 18, 20 - 32

TYPE C2 FLOORS 2 - 18, 20 - 32

Disclaimer: Any images and visualizations contained herein are provided for illustrative and marketing purposes only. All information contained herein is subject to change without notice and without liability and only the information contained in the final Sales and Purchase Agreement entered into between the Developer and Buyer will have any legal effect. All drawings and dimensions are approximate. Drawings are not to scale and subject to change without notice. The Developer reserves the right to make revisions. The units are taken from the typical floor of a building and dimensions of the units, balcony and the size of columns may vary depending on the floor level and orientation of the unit within the building to comply with the building authority regulations. E&OE