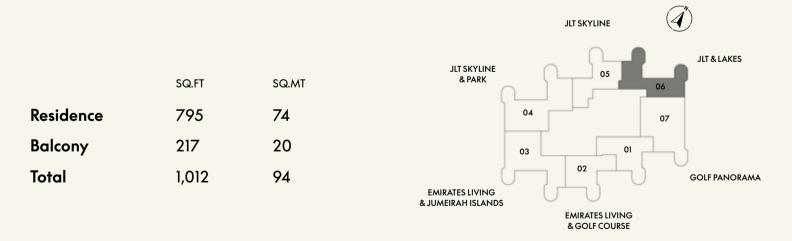

### 1 BEDROOM

Residence

Balcony

Total

TYPE D1 FLOORS 2 - 18

TYPE A2 FLOORS 2 - 18

Disclaimer: Any images and visualizations contained herein are provided for illustrative and marketing purposes only. All information contained herein is subject to change without notice and without liability and only the information contained in the final Sales and Purchase Agreement entered into between the Developer and Buyer will have any legal effect. All drawings and dimensions are approximate. Drawings are not to scale and subject to change without notice. The Developer reserves the right to make revisions. The units are taken from the typical floor of a building and dimensions of the units, balcony and the size of columns may vary depending on the floor level and orientation of the unit within the building to comply with the building authority regulations. E&OE