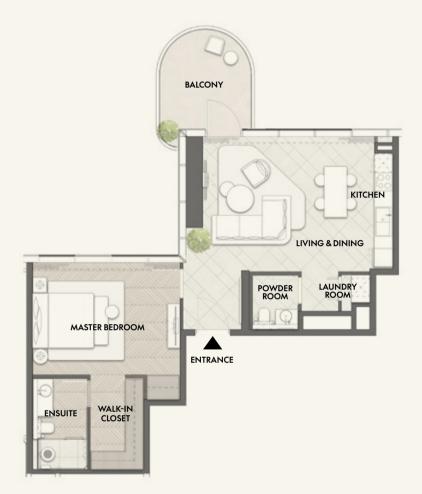

TYPE A1 FLOORS 2 - 18

Disclaimer: Any images and visualizations contained herein are provided for illustrative and marketing purposes only. All information contained herein is subject to change without notice and without liability and only the information contained in the final Sales and Purchase Agreement entered into between the Developer and Buyer will have any legal effect. All drawings and dimensions are approximate. Drawings are not to scale and subject to change without notice. The Developer reserves the right to make revisions. The units are taken from the typical floor of a building and dimensions of the units, balcony and the size of columns may vary depending on the floor level and orientation of the unit within the building to comply with the building authority regulations. E&OE