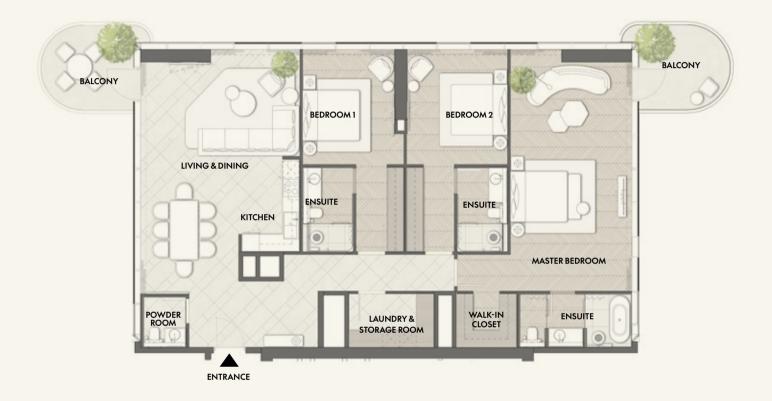

## 2 BEDROOM

Residence

Balcony

Total

TYPE B2 FLOORS 2 - 18, 20 - 32

TYPE C2 FLOORS 2 - 18, 20 - 32

Disclaimer: Any images and visualizations contained herein are provided for illustrative and marketing purposes only. All information contained herein is subject to change without notice and without liability and only the information contained in the final Sales and Purchase Agreement entered into between the Developer and Buyer will have any legal effect. All drawings and dimensions are approximate. Drawings are not to scale and subject to change without notice. The Developer reserves the right to make revisions. The units are taken from the typical floor of a building and dimensions of the units, balcony and the size of columns may vary depending on the floor level and orientation of the unit within the building to comply with the building authority regulations. E&OE