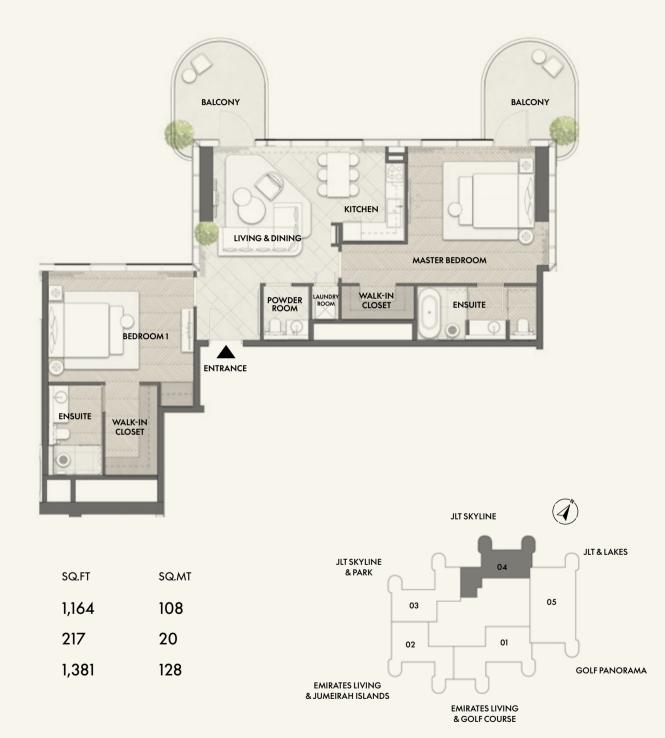

## 2 BEDROOM

Residence

Balcony

Total

TYPE B2 FLOORS 2 - 18, 20 - 32

TYPE C2 FLOORS 2 - 18, 20 - 32

Disclaimer: Any images and visualizations contained herein are provided for illustrative and marketing purposes only. All information contained herein is subject to change without notice and without liability and only the information contained in the final Sales and Purchase Agreement entered into between the Developer and Buyer will have any legal effect. All drawings and dimensions are approximate. Drawings are not to scale and subject to change without notice. The Developer reserves the right to make revisions. The units are taken from the typical floor of a building and dimensions of the units, balcony and the size of columns may vary depending on the floor level and orientation of the unit within the building to comply with the building authority regulations. E&OE

## 2 BEDROOM

Residence

**Balcony** 

Total

TYPE D2 FLOORS 20 - 32

TYPE E2 FLOORS 20 - 32

TYPE A3 FLOORS 20 - 32