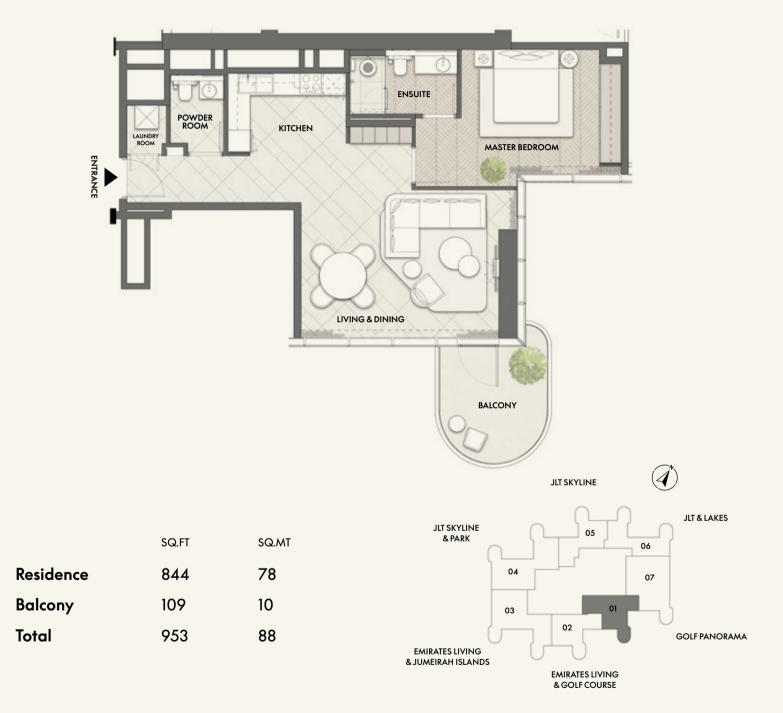

### 1 BEDROOM

Residence

Balcony

Total

TYPE D1 FLOORS 2 - 18

TYPE A2 FLOORS 2 - 18

Disclaimer: Any images and visualizations contained herein are provided for illustrative and marketing purposes only. All information contained herein is subject to change without notice and without liability and only the information contained in the final Sales and Purchase Agreement entered into between the Developer and Buyer will have any legal effect. All drawings and dimensions are approximate. Drawings are not to scale and subject to change without notice. The Developer reserves the right to make revisions. The units are taken from the typical floor of a building and dimensions of the units, balcony and the size of columns may vary depending on the floor level and orientation of the unit within the building to comply with the building authority regulations. E&OE