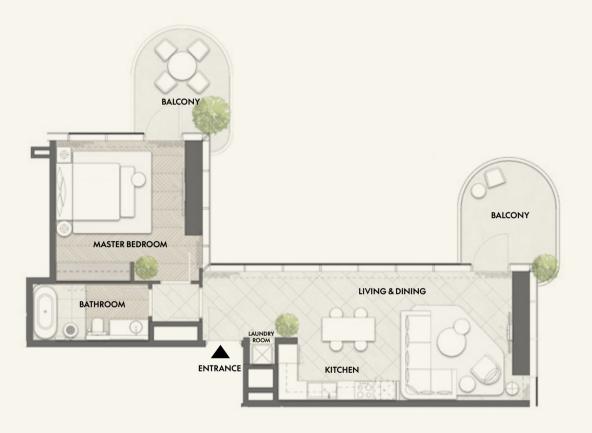

### 1 BEDROOM

Residence

Balcony

Total

TYPE D1 FLOORS 2 - 18

TYPE A2 FLOORS 2 - 18

Disclaimer: Any images and visualizations contained herein are provided for illustrative and marketing purposes only. All information contained herein is subject to change without notice and without liability and only the information contained in the final Sales and Purchase Agreement entered into between the Developer and Buyer will have any legal effect. All drawings and dimensions are approximate. Drawings are not to scale and subject to change without notice. The Developer reserves the right to make revisions. The units are taken from the typical floor of a building and dimensions of the units, balcony and the size of columns may vary depending on the floor level and orientation of the unit within the building to comply with the building authority regulations. E&OE

## 2 BEDROOM

Residence

Balcony

Total

TYPE B2 FLOORS 2 - 18, 20 - 32

TYPE C2 FLOORS 2 - 18, 20 - 32

Disclaimer: Any images and visualizations contained herein are provided for illustrative and marketing purposes only. All information contained herein is subject to change without notice and without liability and only the information contained in the final Sales and Purchase Agreement entered into between the Developer and Buyer will have any legal effect. All drawings and dimensions are approximate. Drawings are not to scale and subject to change without notice. The Developer reserves the right to make revisions. The units are taken from the typical floor of a building and dimensions of the units, balcony and the size of columns may vary depending on the floor level and orientation of the unit within the building to comply with the building authority regulations. E&OE