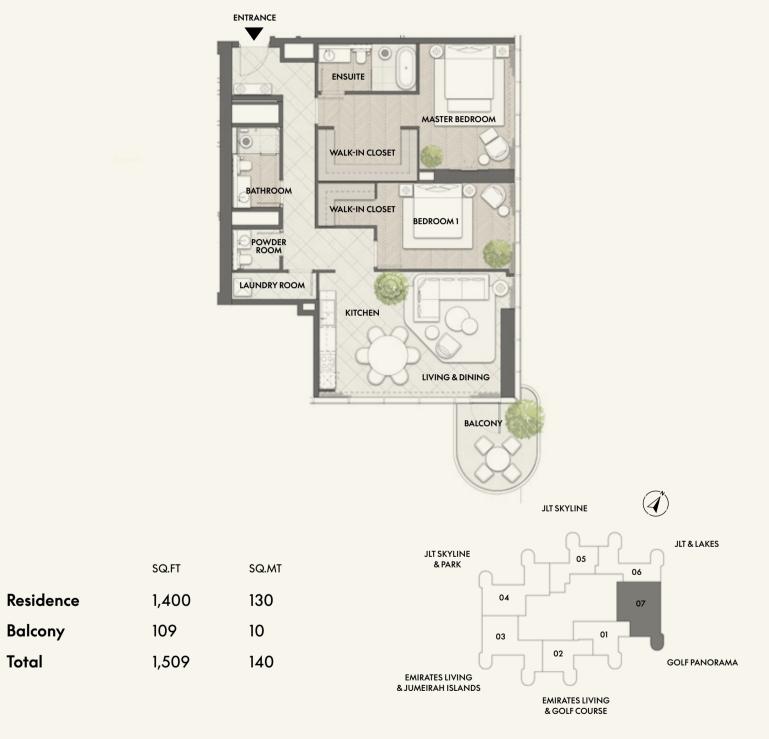

## 2 BEDROOM

Residence

**Balcony** 

Total

TYPE D2 FLOORS 20 - 32

TYPE E2 FLOORS 20 - 32

TYPE A3 FLOORS 20 - 32