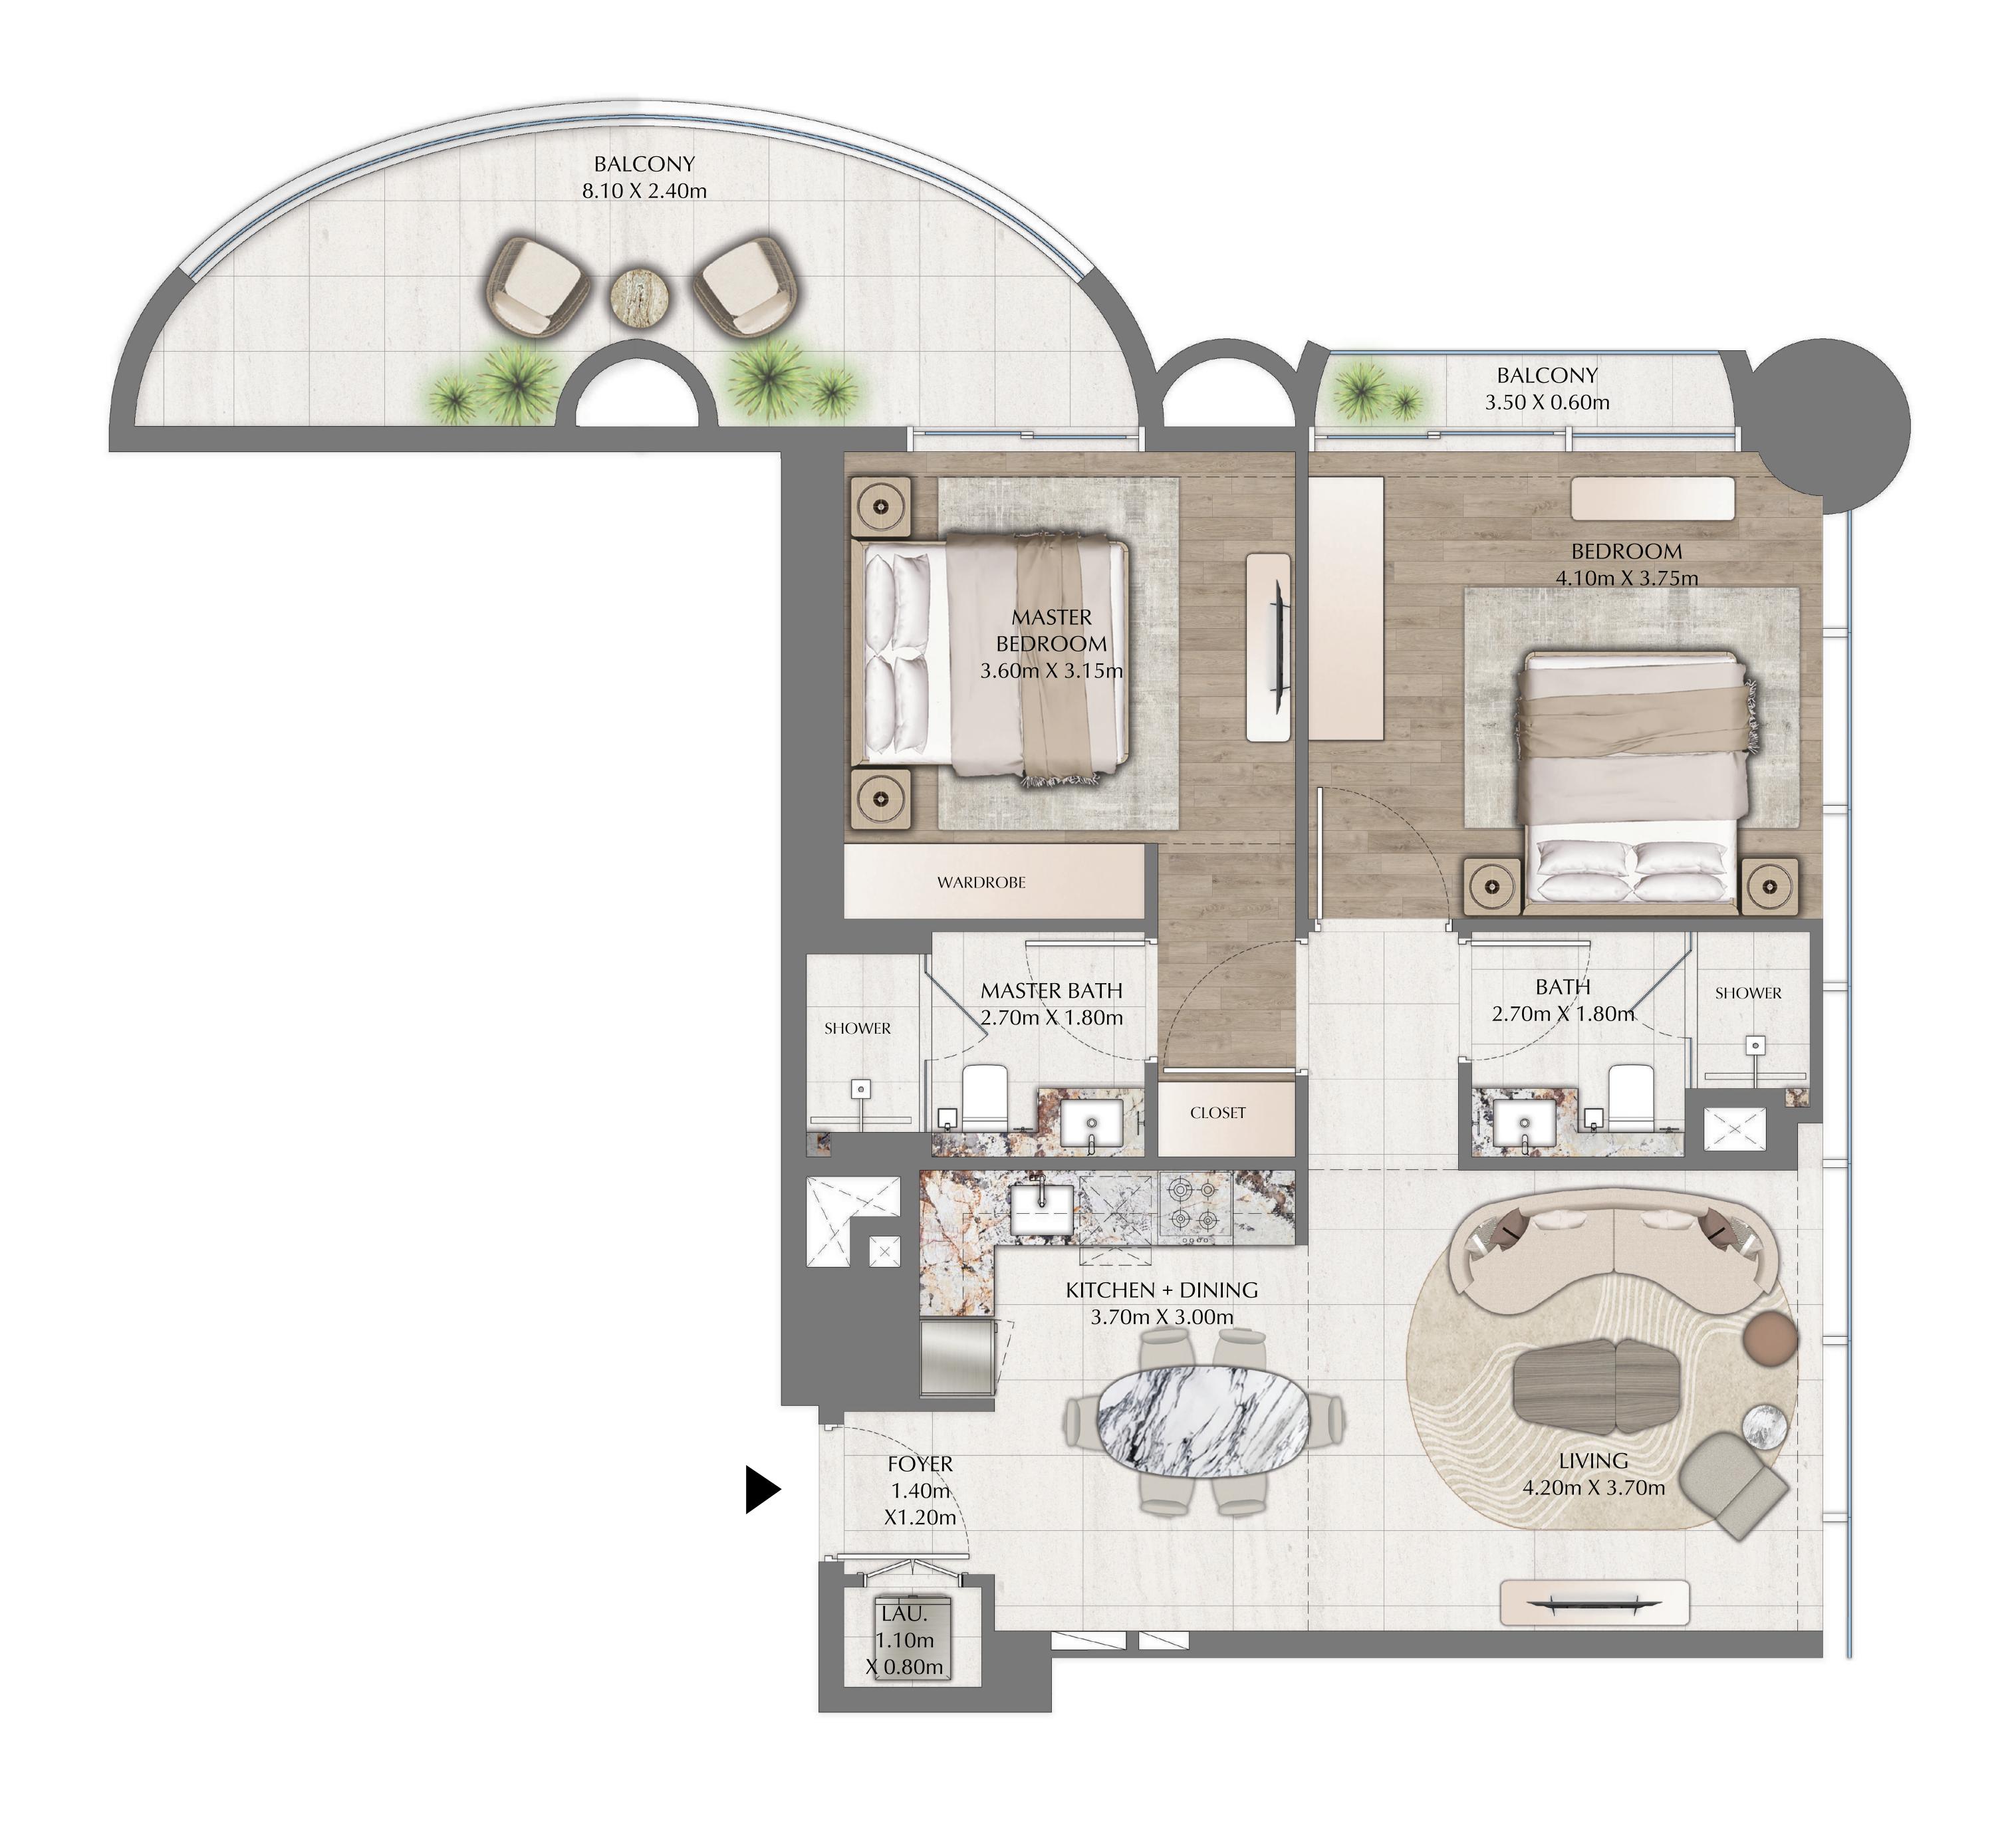

#### 2 BEDROOM

EVEN LEVELS 02-26 UNITS 2 & 8

| SUITE AREA   | 1137.21 SQ.FT. | 105.65 SQ.M. |
|--------------|----------------|--------------|
| BALCONY AREA | 207.31 SQ.FT.  | 19.26 SQ.M.  |
| TOTAL AREA   | 1344.52 SQ.FT. | 124.91 SQ.M. |