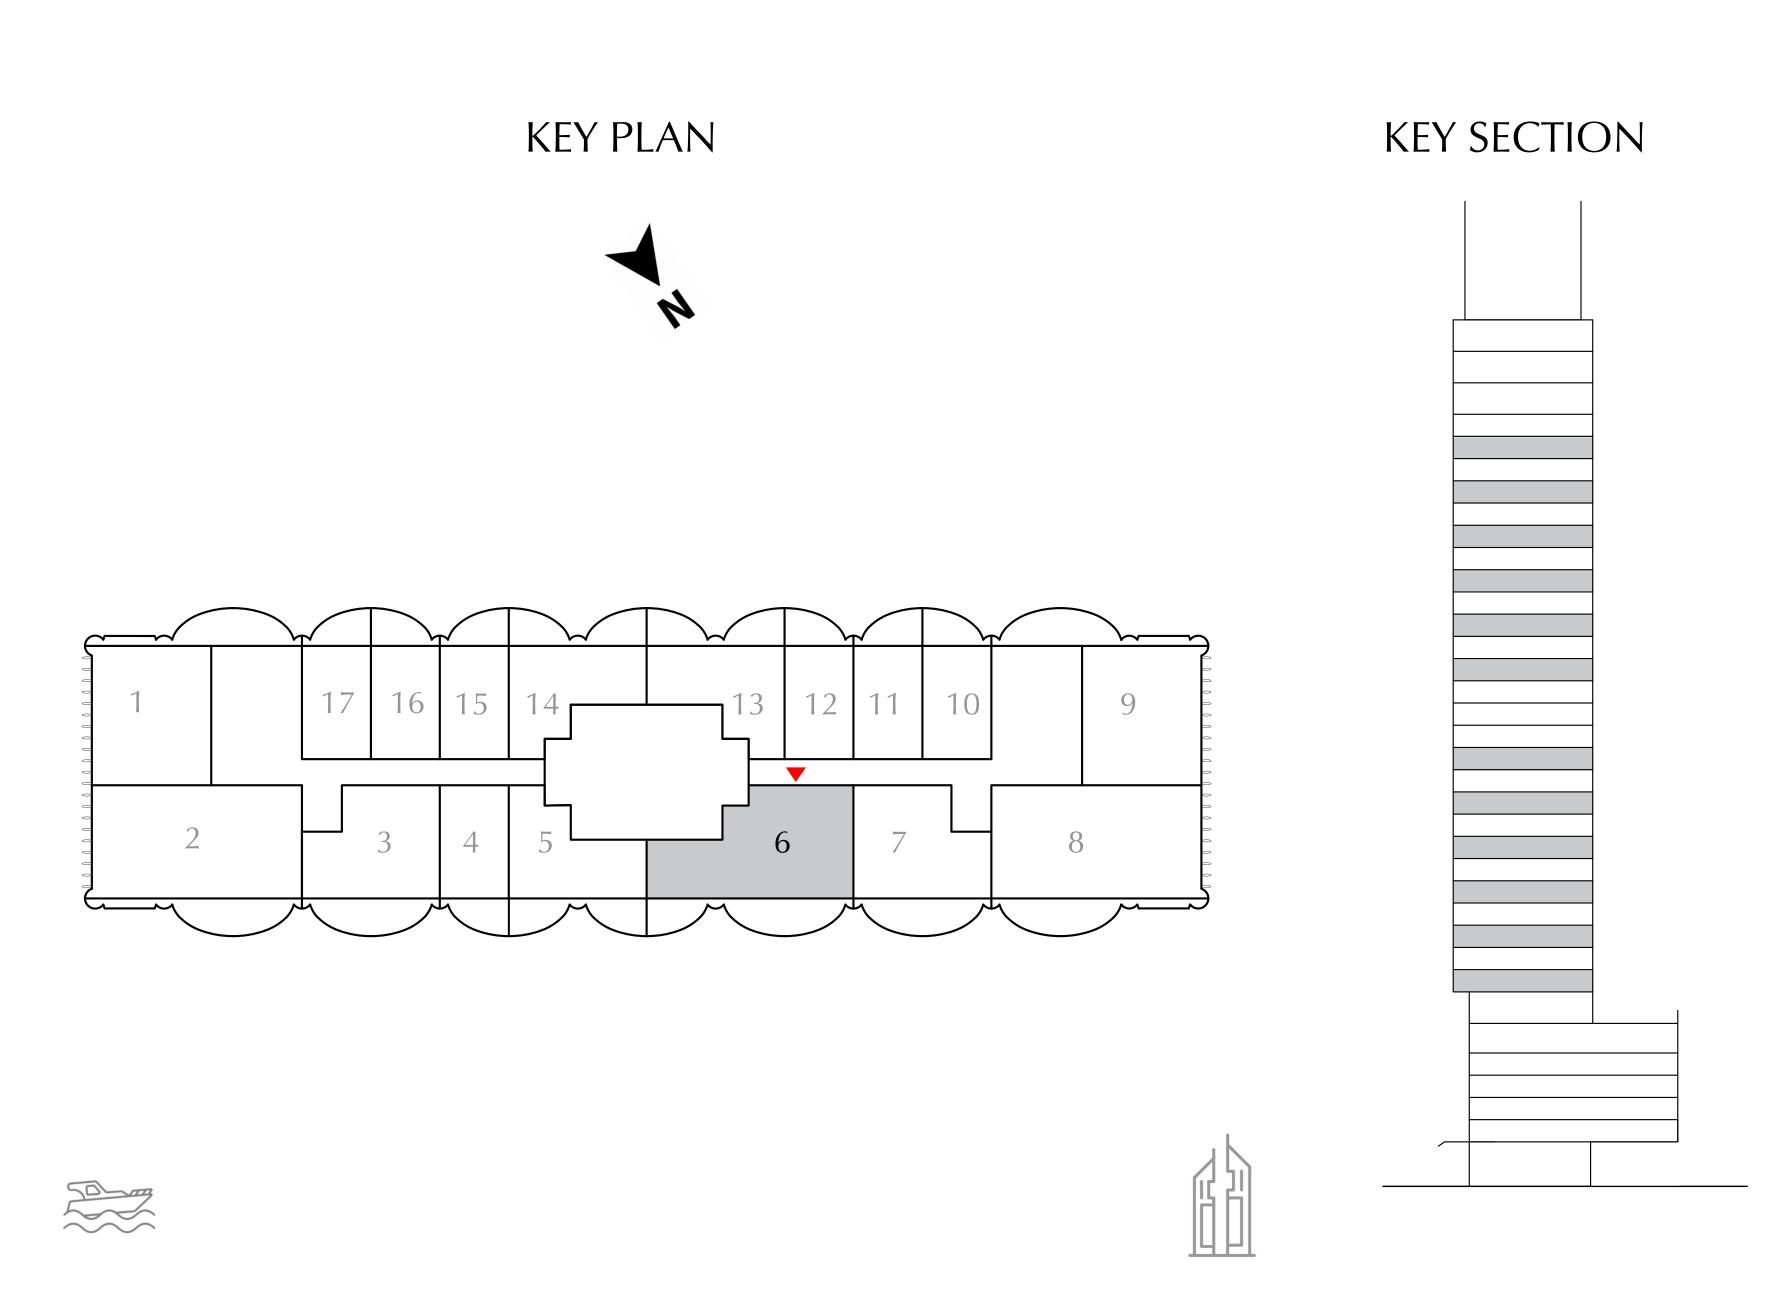

#### 2 BEDROOM

EVEN LEVELS 02-26 UNIT 6

| SUITE AREA   | 949.70 SQ.FT.  | 88.23 SQ.M.  |
|--------------|----------------|--------------|
| BALCONY AREA | 269.85 SQ.FT.  | 25.07 SQ.M.  |
| TOTAL AREA   | 1219.55 SQ.FT. | 113.30 SQ.M. |