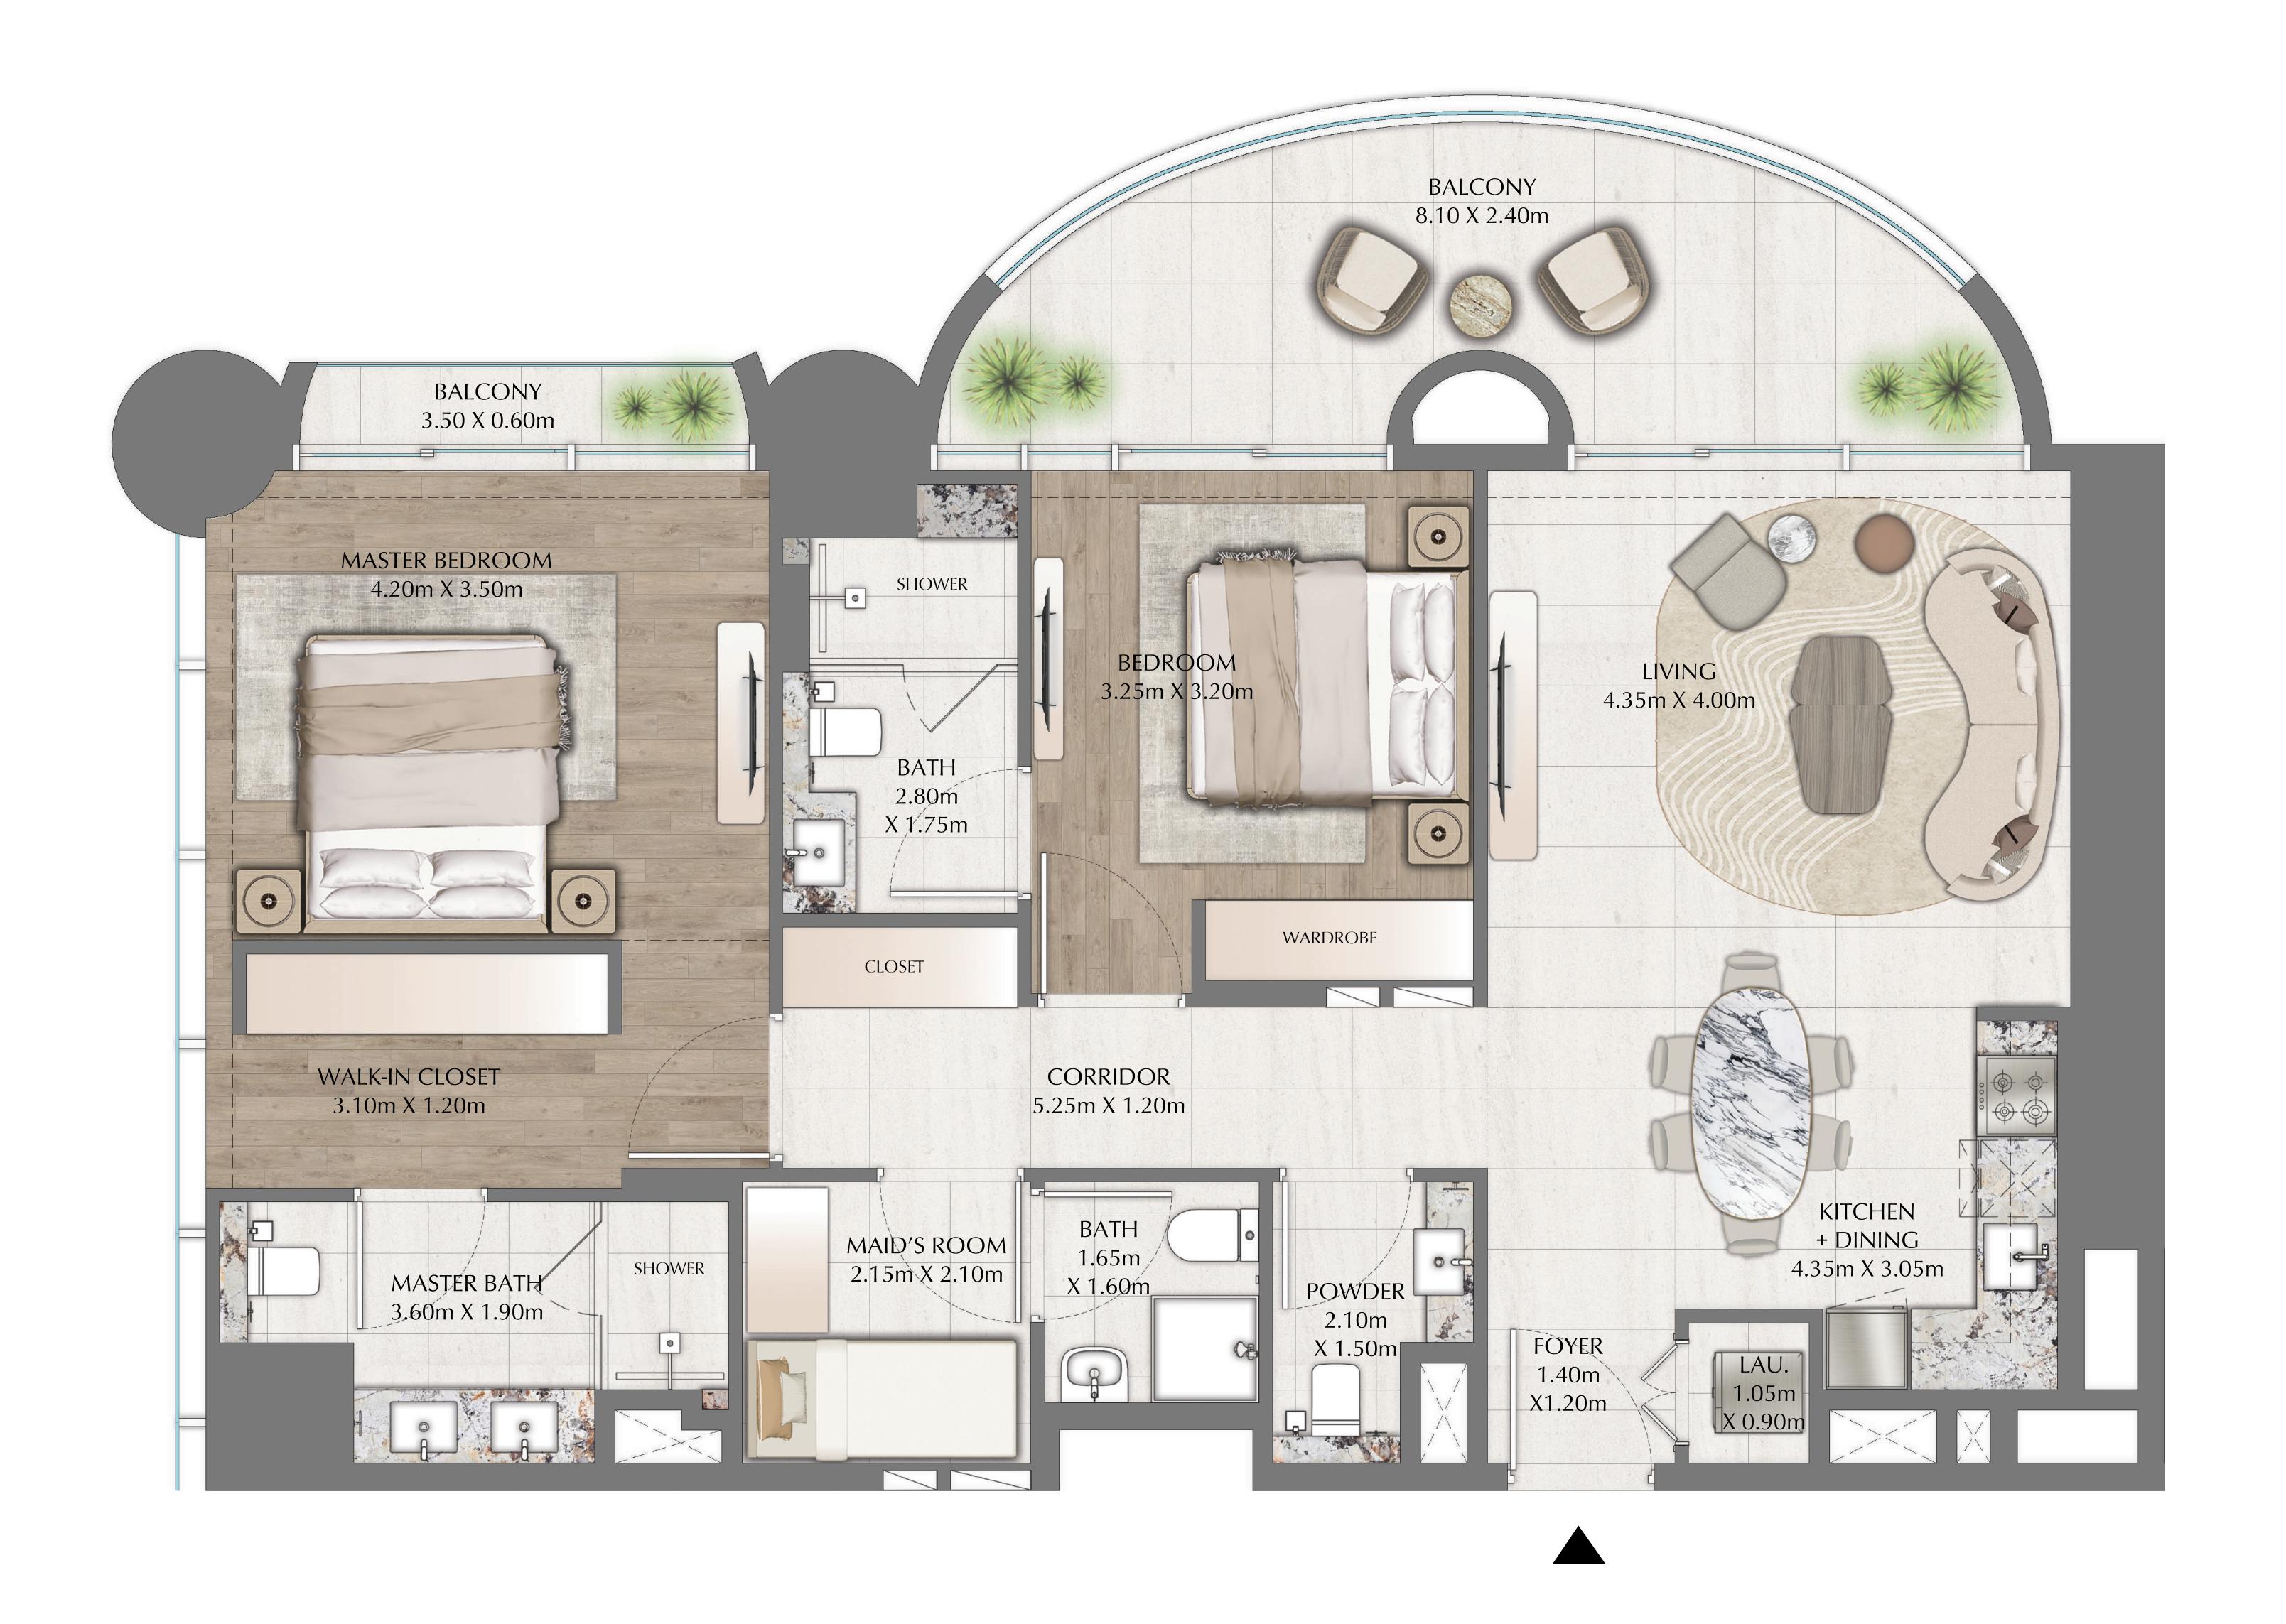

#### ODD LEVELS 03-27 UNITS 2 & 8

| SUITE AREA   | 1137.75 SQ.FT. | 105.70 SQ.M. |
|--------------|----------------|--------------|
| BALCONY AREA | 273.83 SQ.FT.  | 25.44 SQ.M.  |
| TOTAL AREA   | 1411.58 SQ.FT. | 131.14 SQ.M. |