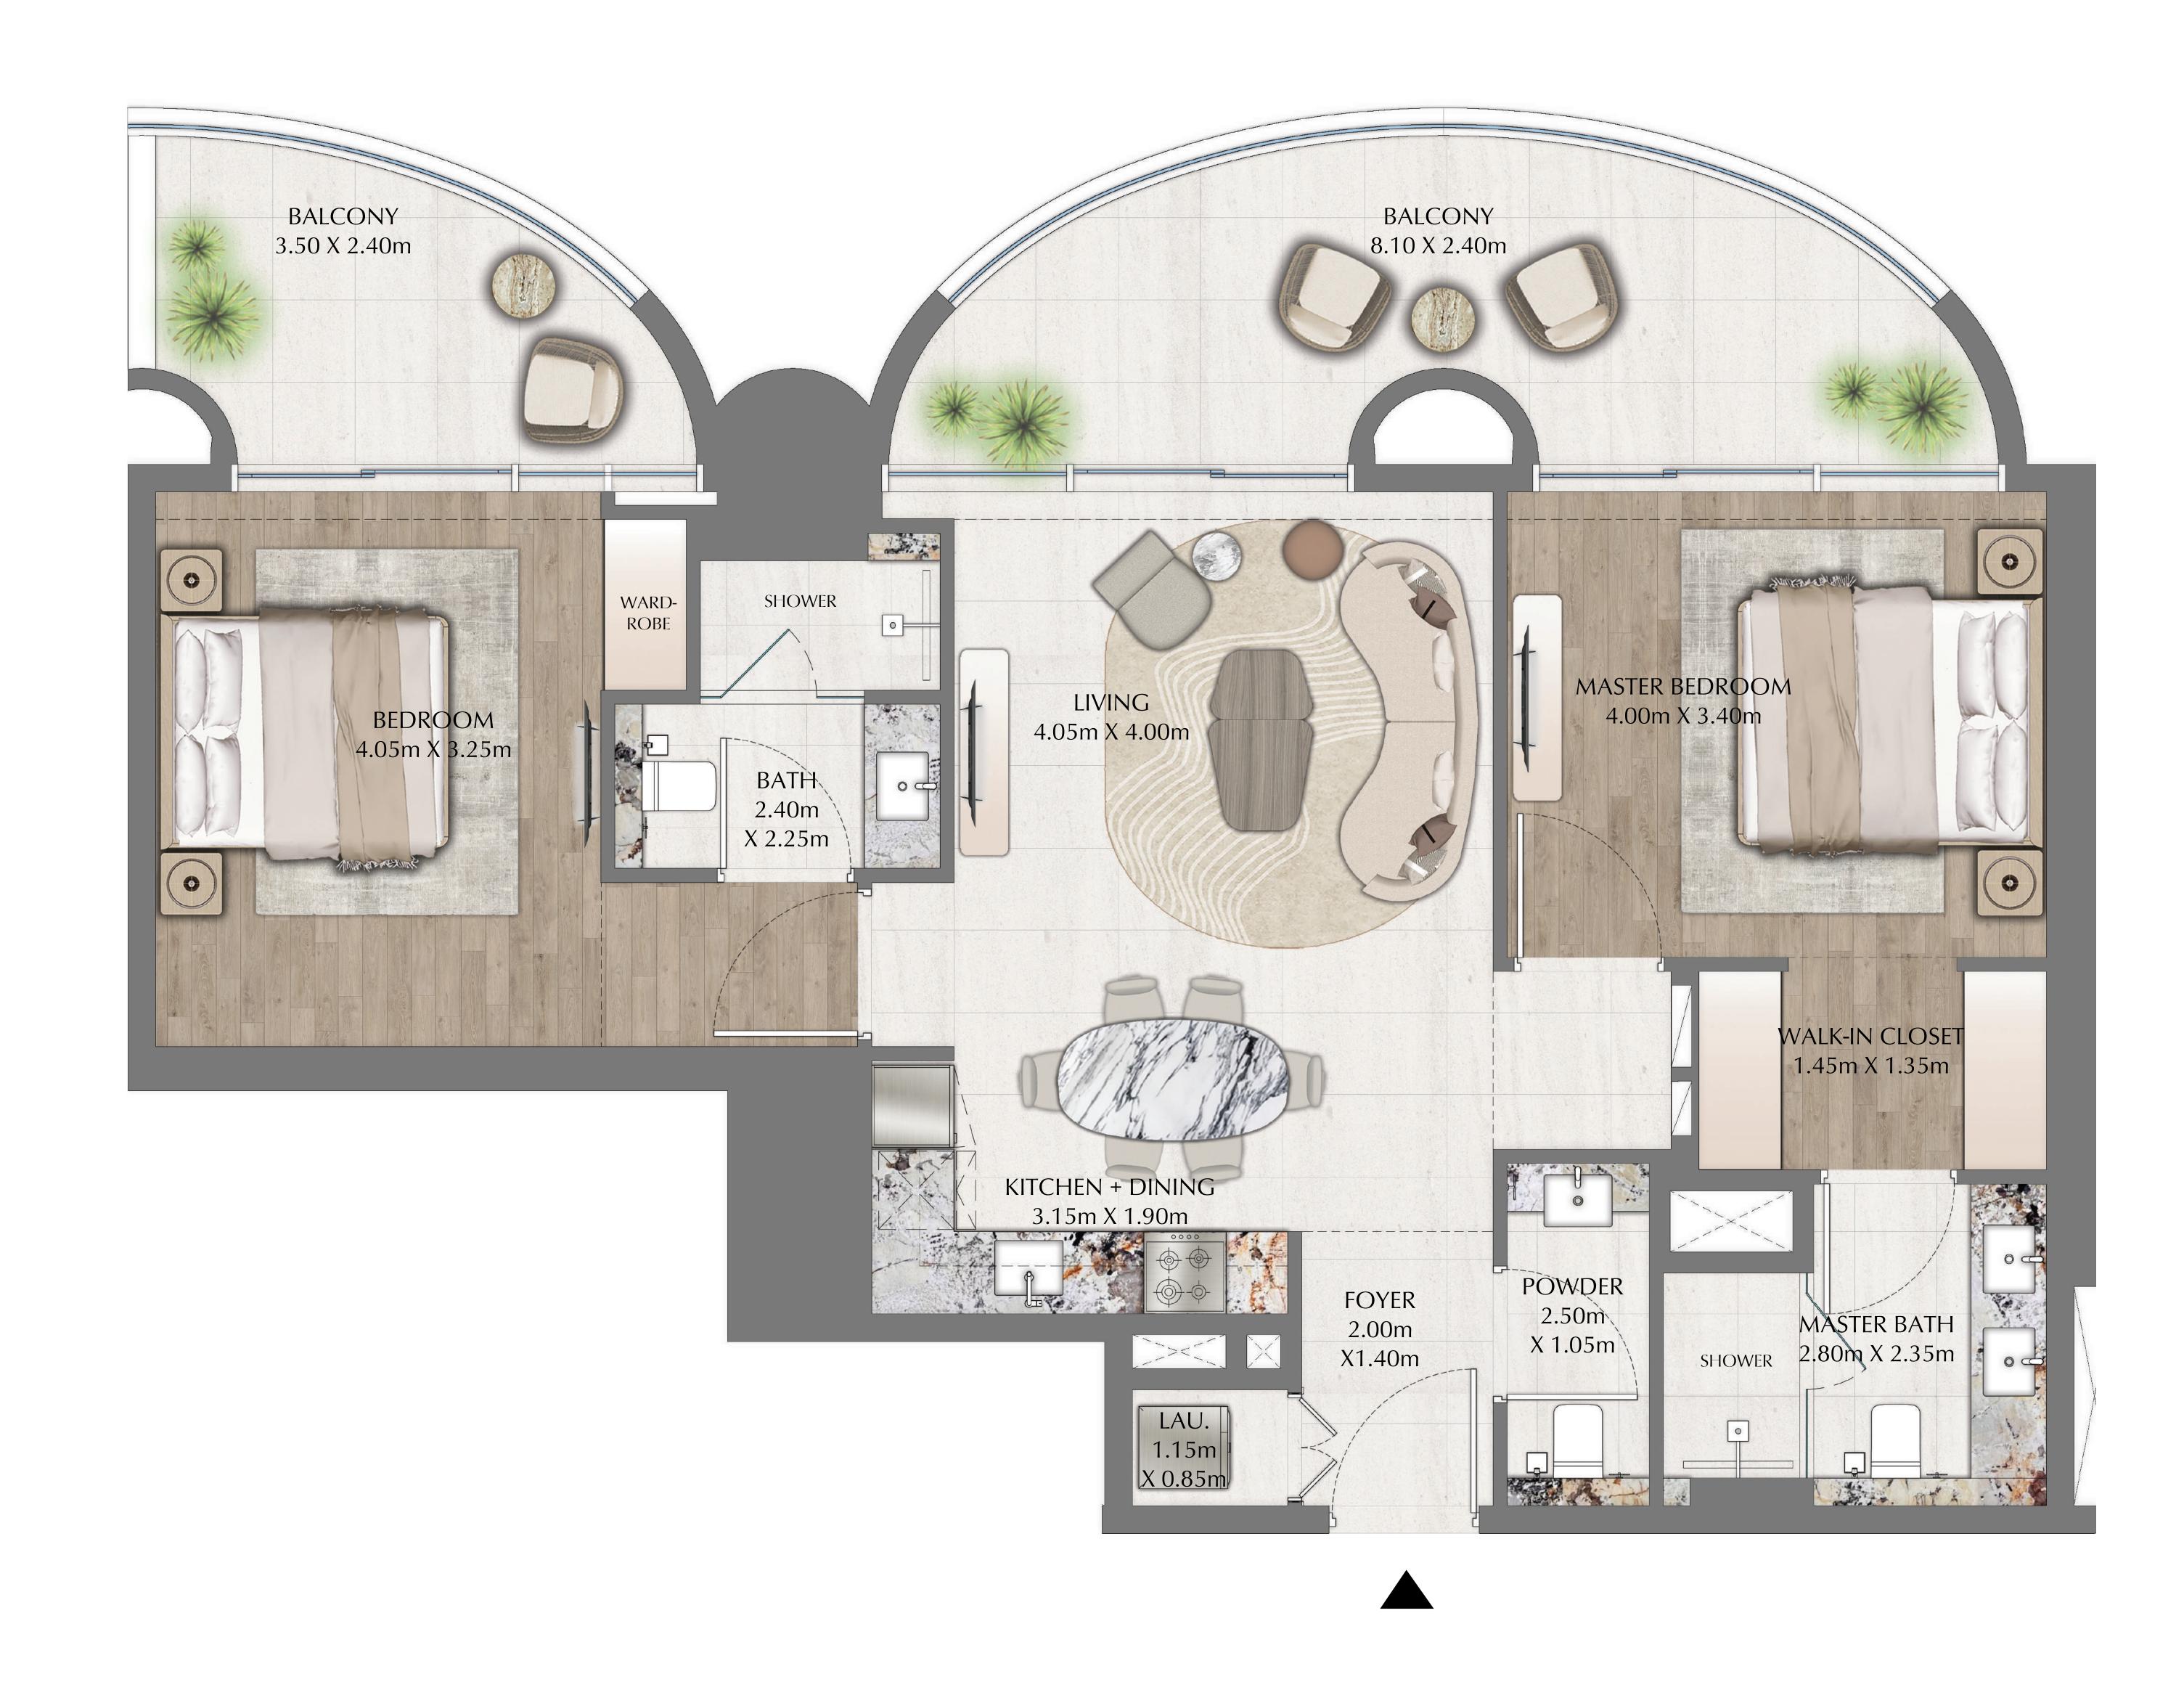

#### 2 BEDROOM

EVEN LEVELS 02-26 UNITS 2 & 8

| SUITE AREA   | 1137.21 SQ.FT. | 105.65 SQ.M. |
|--------------|----------------|--------------|
| BALCONY AREA | 207.31 SQ.FT.  | 19.26 SQ.M.  |
| TOTAL AREA   | 1344.52 SQ.FT. | 124.91 SQ.M. |