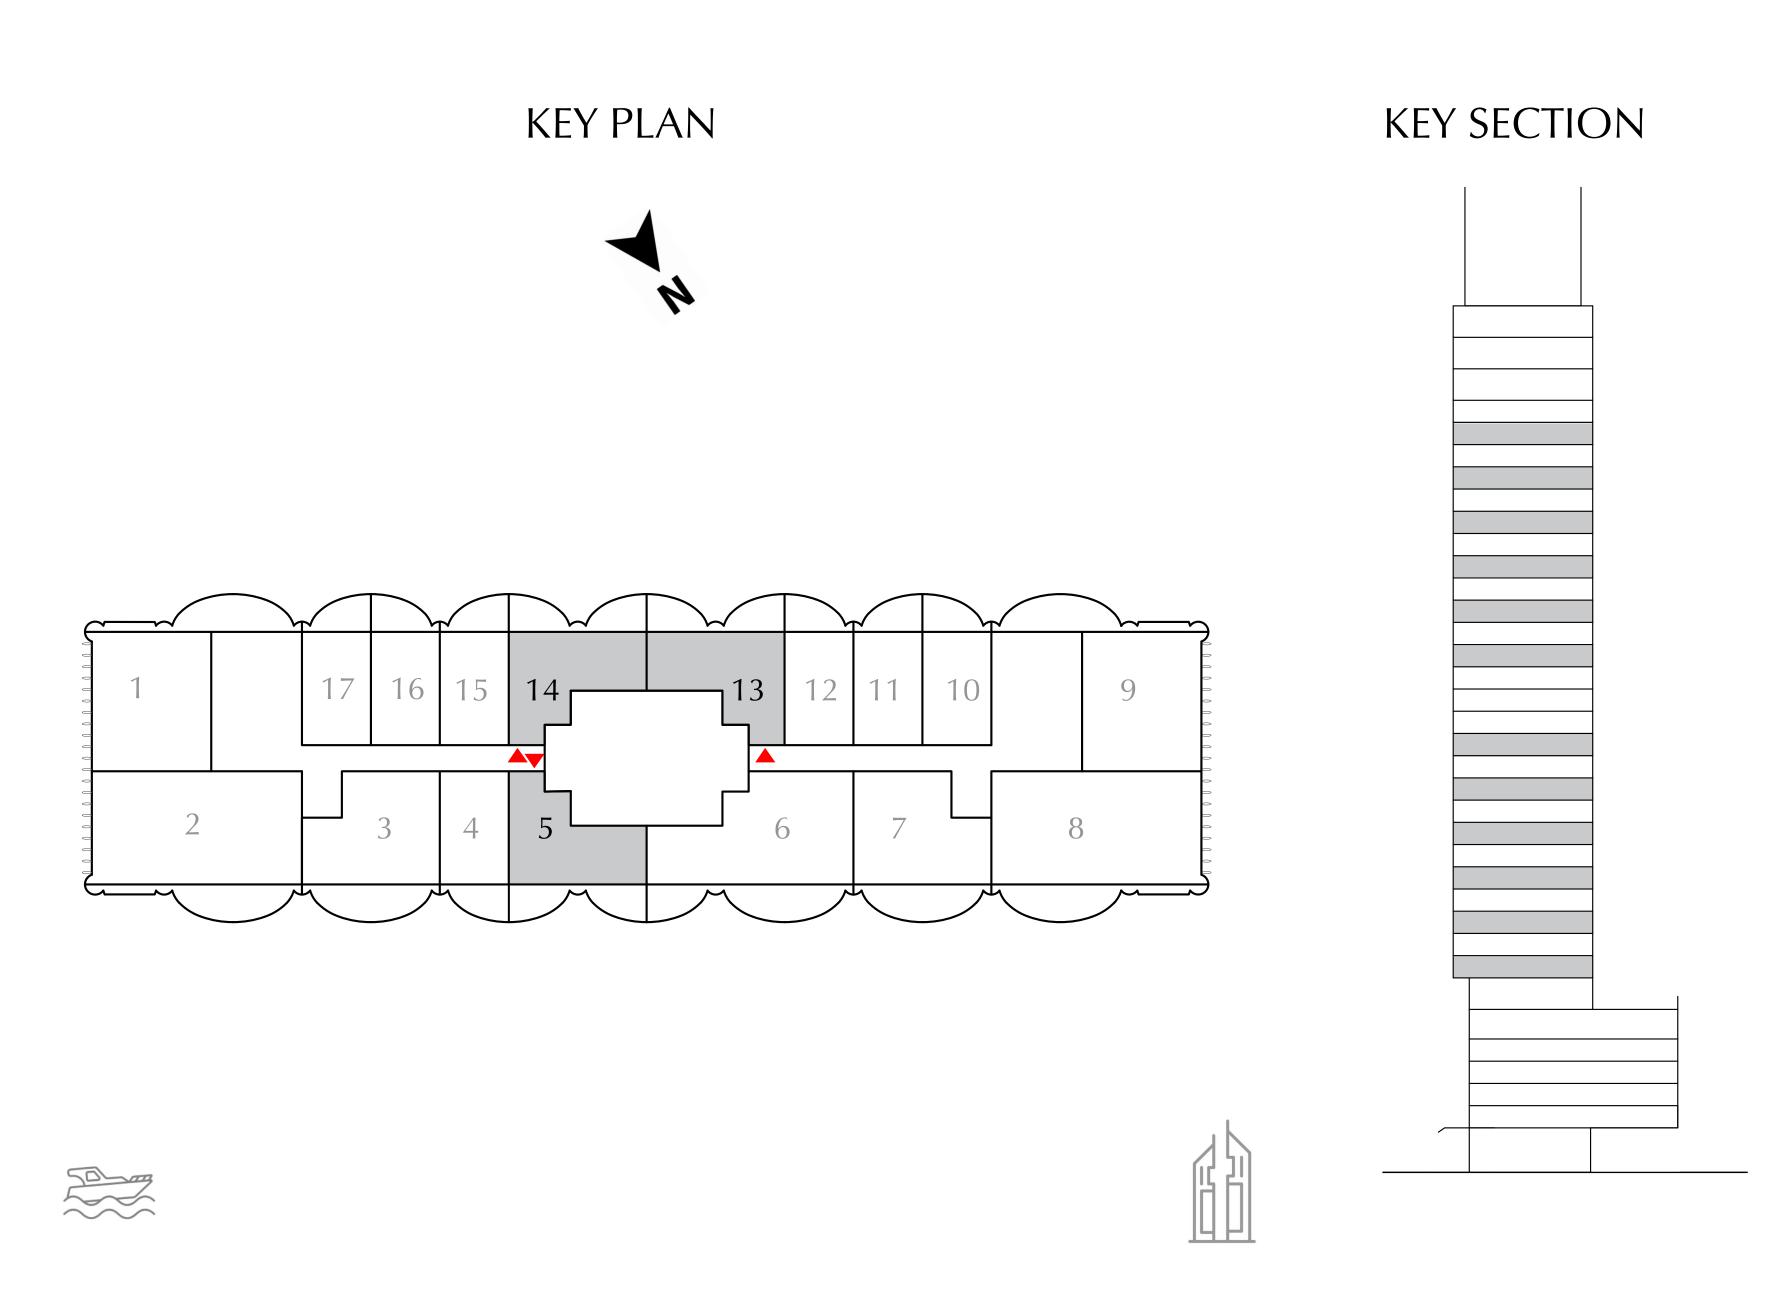

#### 1 BEDROOM

EVEN LEVELS 02-26 UNITS 5, 13 & 14

| SUITE AREA   | 570.27 SQ.FT. | 52.98 SQ.M. |
|--------------|---------------|-------------|
| BALCONY AREA | 178.68 SQ.FT. | 16.60 SQ.M. |
| TOTAL AREA   | 748.95 SQ.FT. | 69.58 SQ.M. |