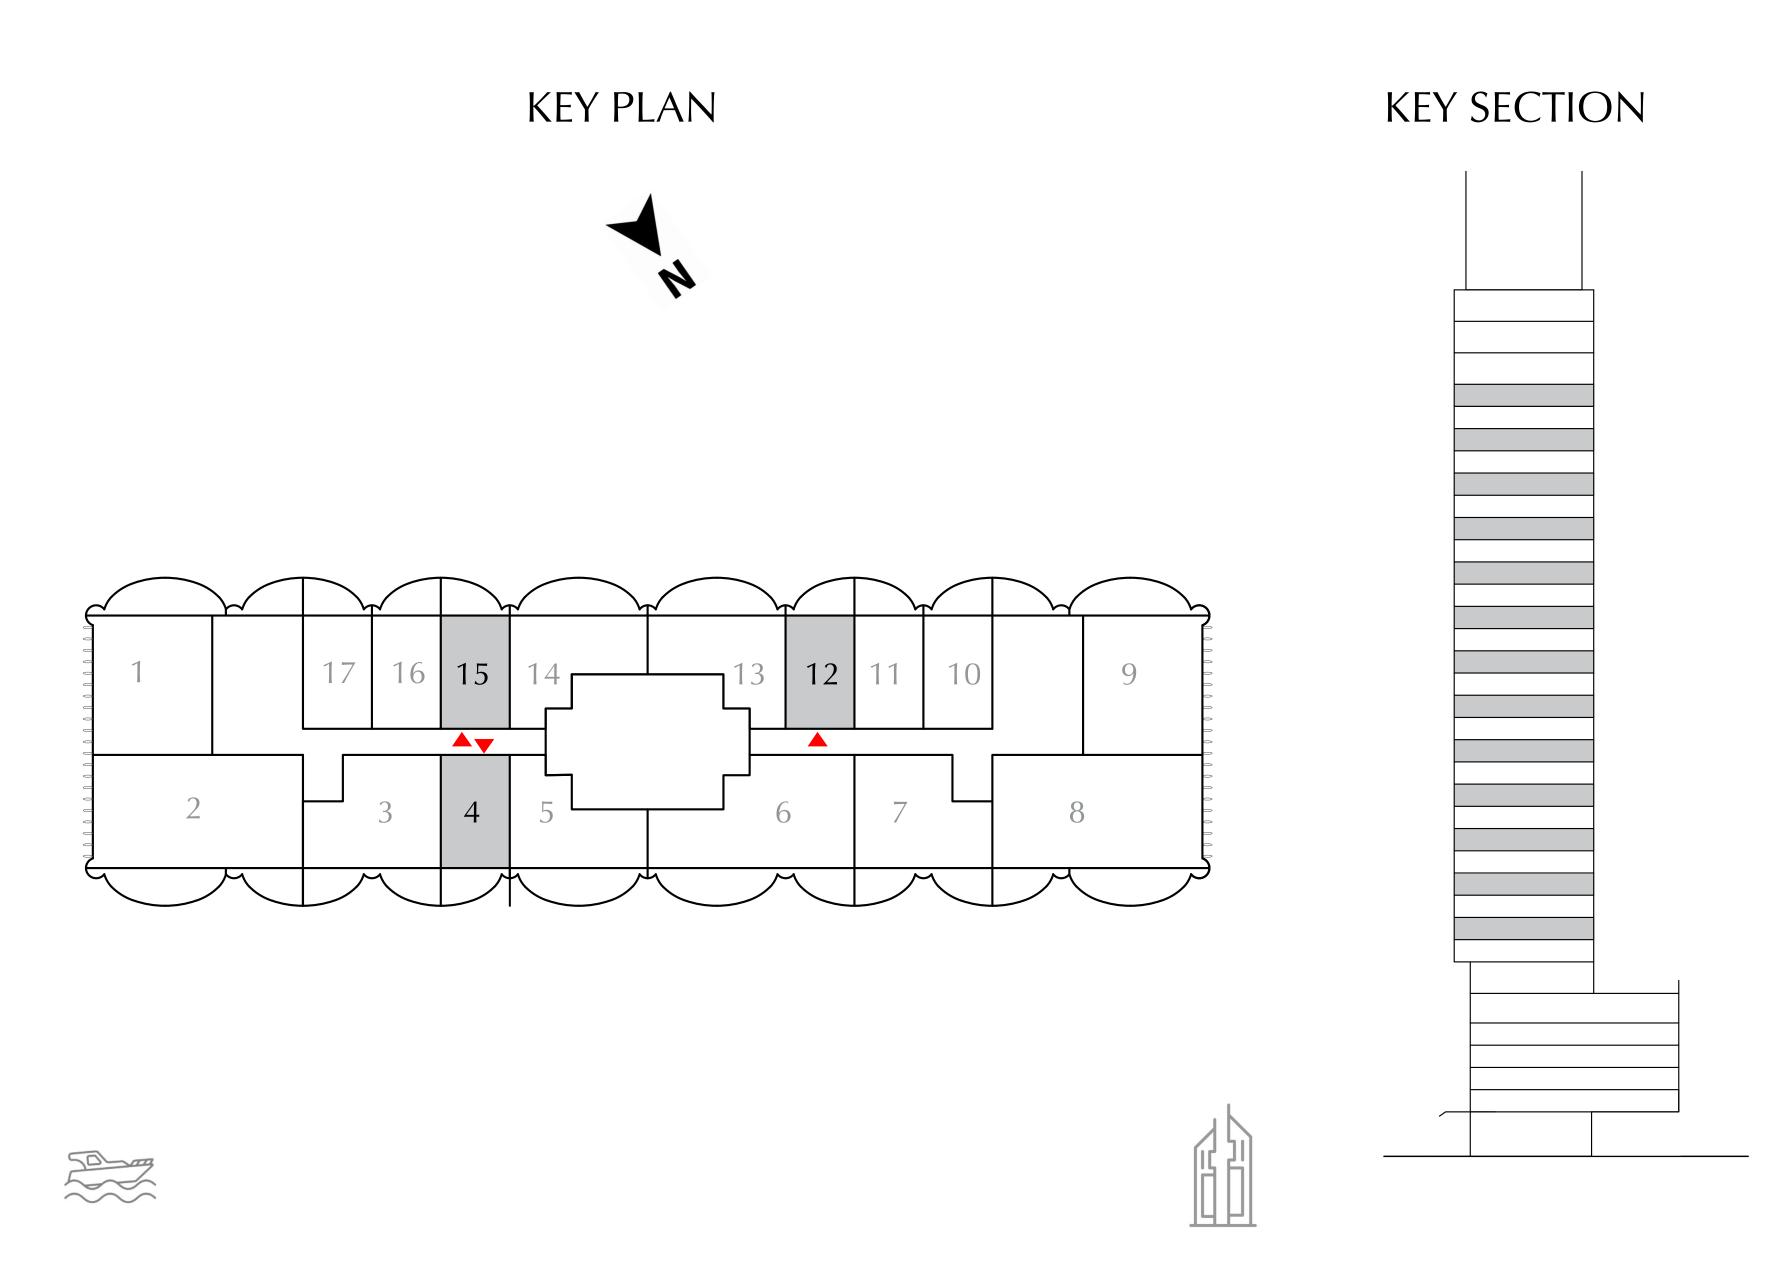

#### STUDIO

EVEN LEVELS 02-26 UNITS 4, 12, 15

| SUITE AREA   | 378.67 SQ.FT. | 35.18 SQ.M. |
|--------------|---------------|-------------|
| BALCONY AREA | 90.85 SQ.FT.  | 8.44 SQ.M.  |
| TOTAL AREA   | 469.52 SQ.FT. | 43.62 SQ.M. |