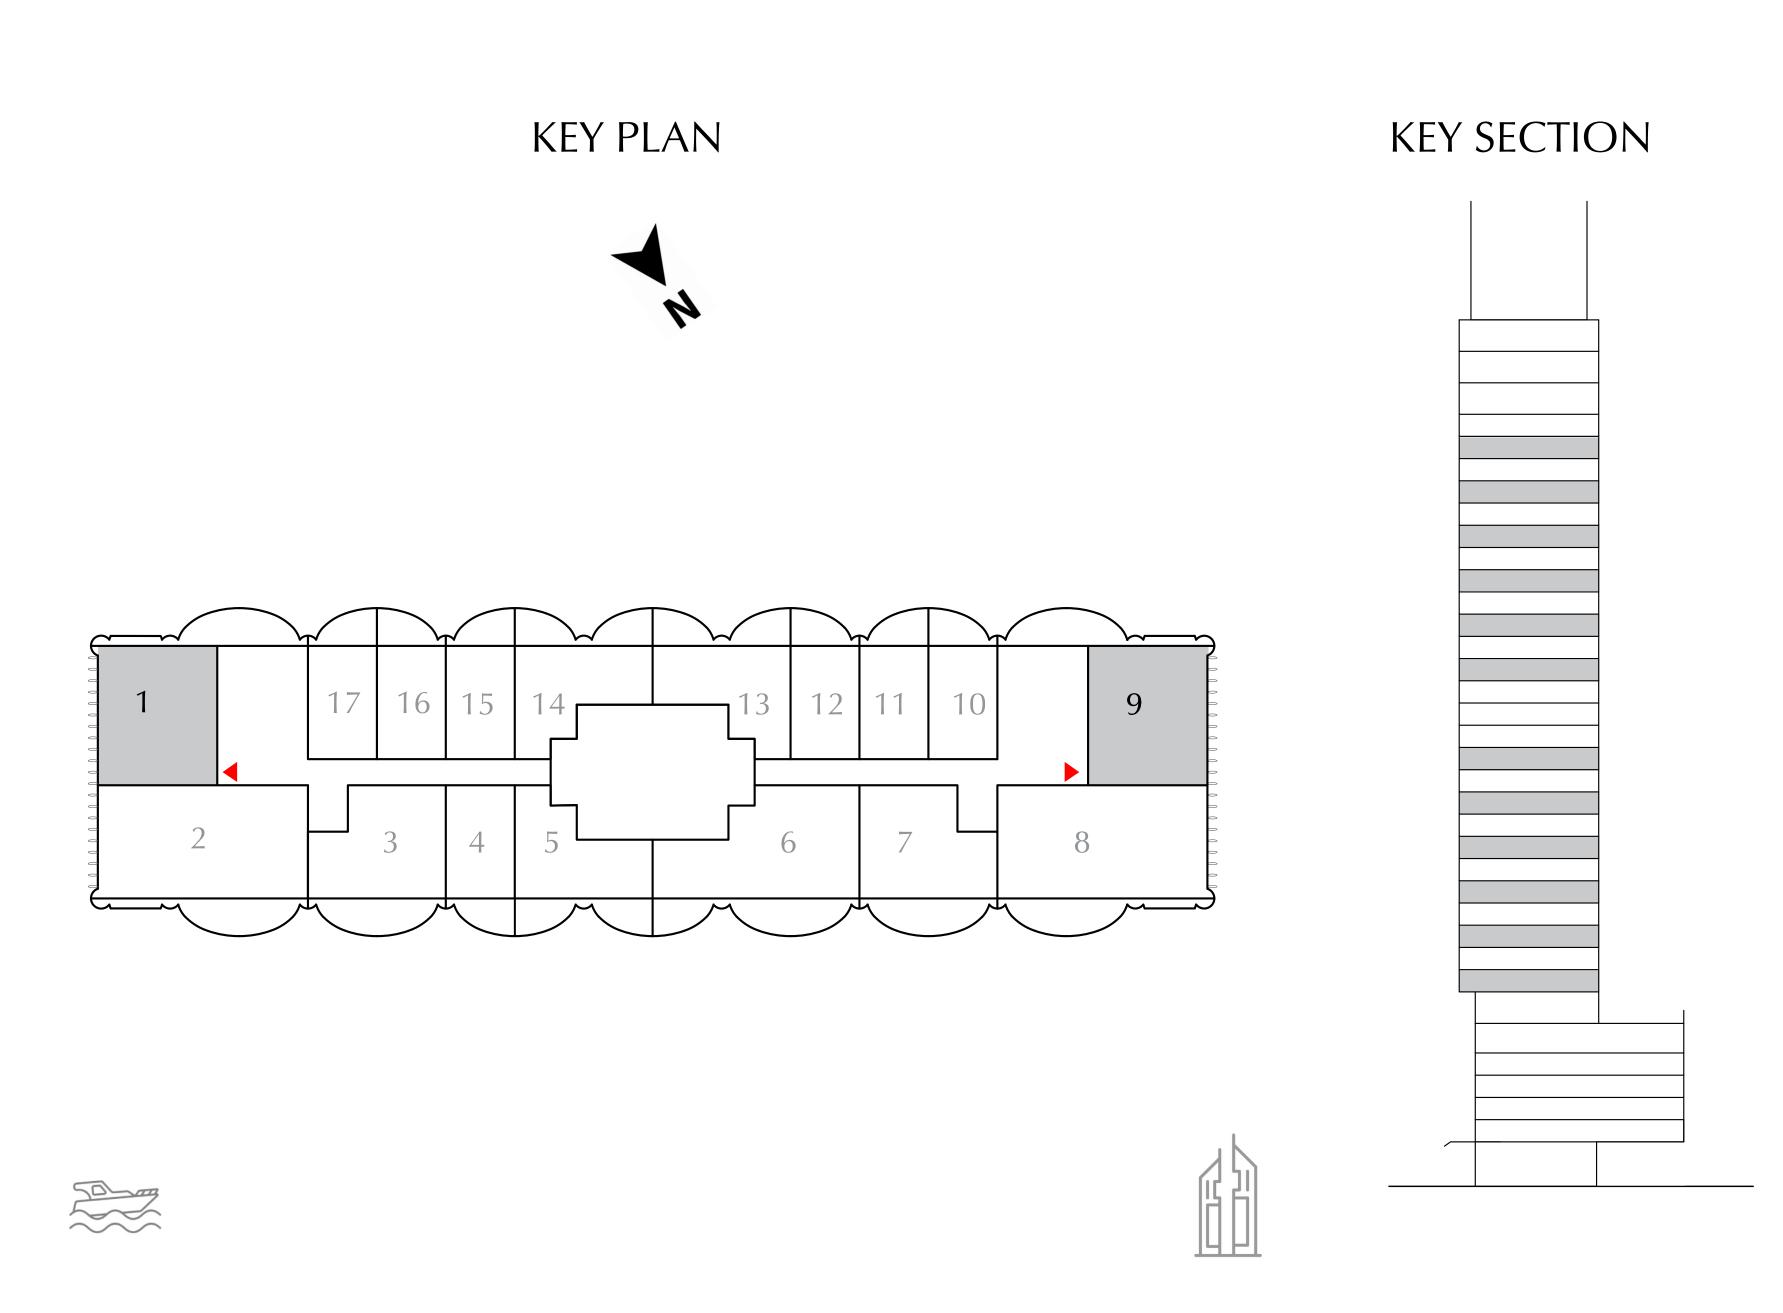

#### 2 BEDROOM

EVEN LEVELS 02-26 UNITS 1 & 9

| SUITE AREA   | 844.97 SQ.FT.  | 78.50 SQ.M. |
|--------------|----------------|-------------|
| BALCONY AREA | 208.07 SQ.FT.  | 19.33 SQ.M. |
| TOTAL AREA   | 1053.03 SQ.FT. | 97.83 SQ.M. |

#### ODD LEVELS 03-27 UNITS 1 & 9

| SUITE AREA   | 844.97 SQ.FT.  | 78.50 SQ.M. |
|--------------|----------------|-------------|
| BALCONY AREA | 182.13 SQ.FT.  | 16.92 SQ.M. |
| TOTAL AREA   | 1027.09 SQ.FT. | 95.42 SQ.M. |