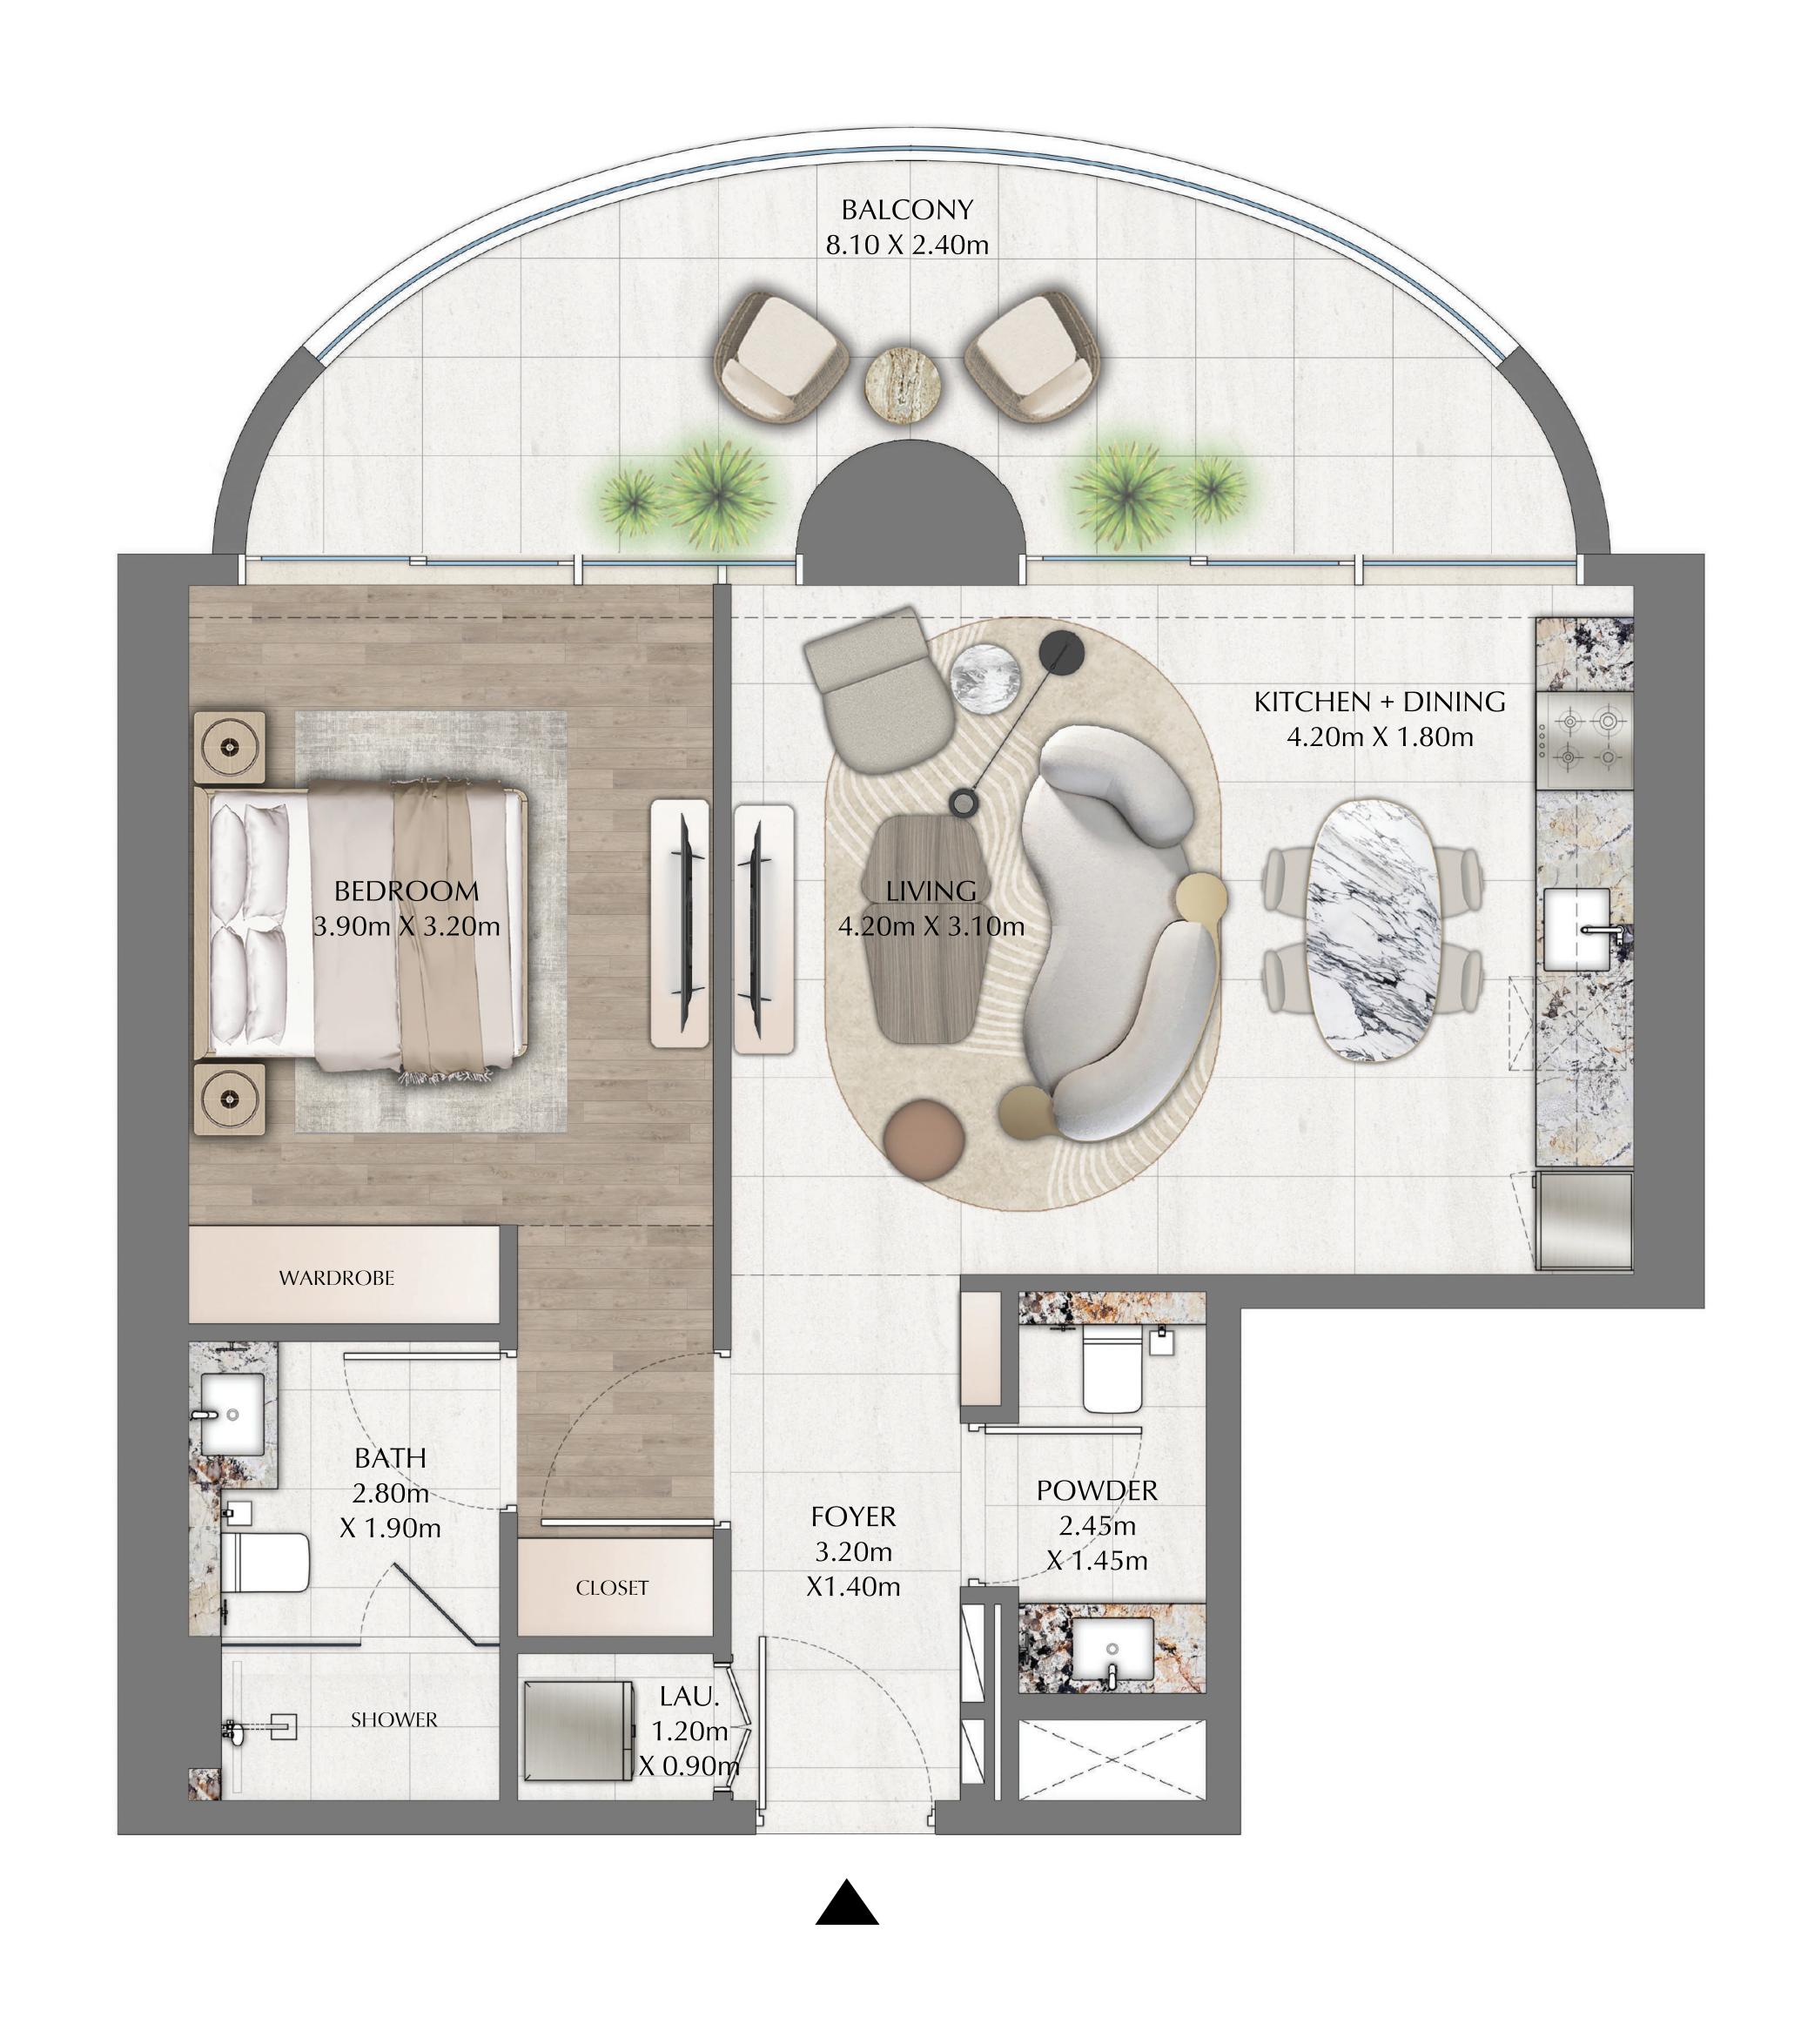

#### 2 BEDROOM

EVEN LEVELS 02-26 UNIT 6

| SUITE AREA   | 949.70 SQ.FT.  | 88.23 SQ.M.  |
|--------------|----------------|--------------|
| BALCONY AREA | 269.85 SQ.FT.  | 25.07 SQ.M.  |
| TOTAL AREA   | 1219.55 SQ.FT. | 113.30 SQ.M. |