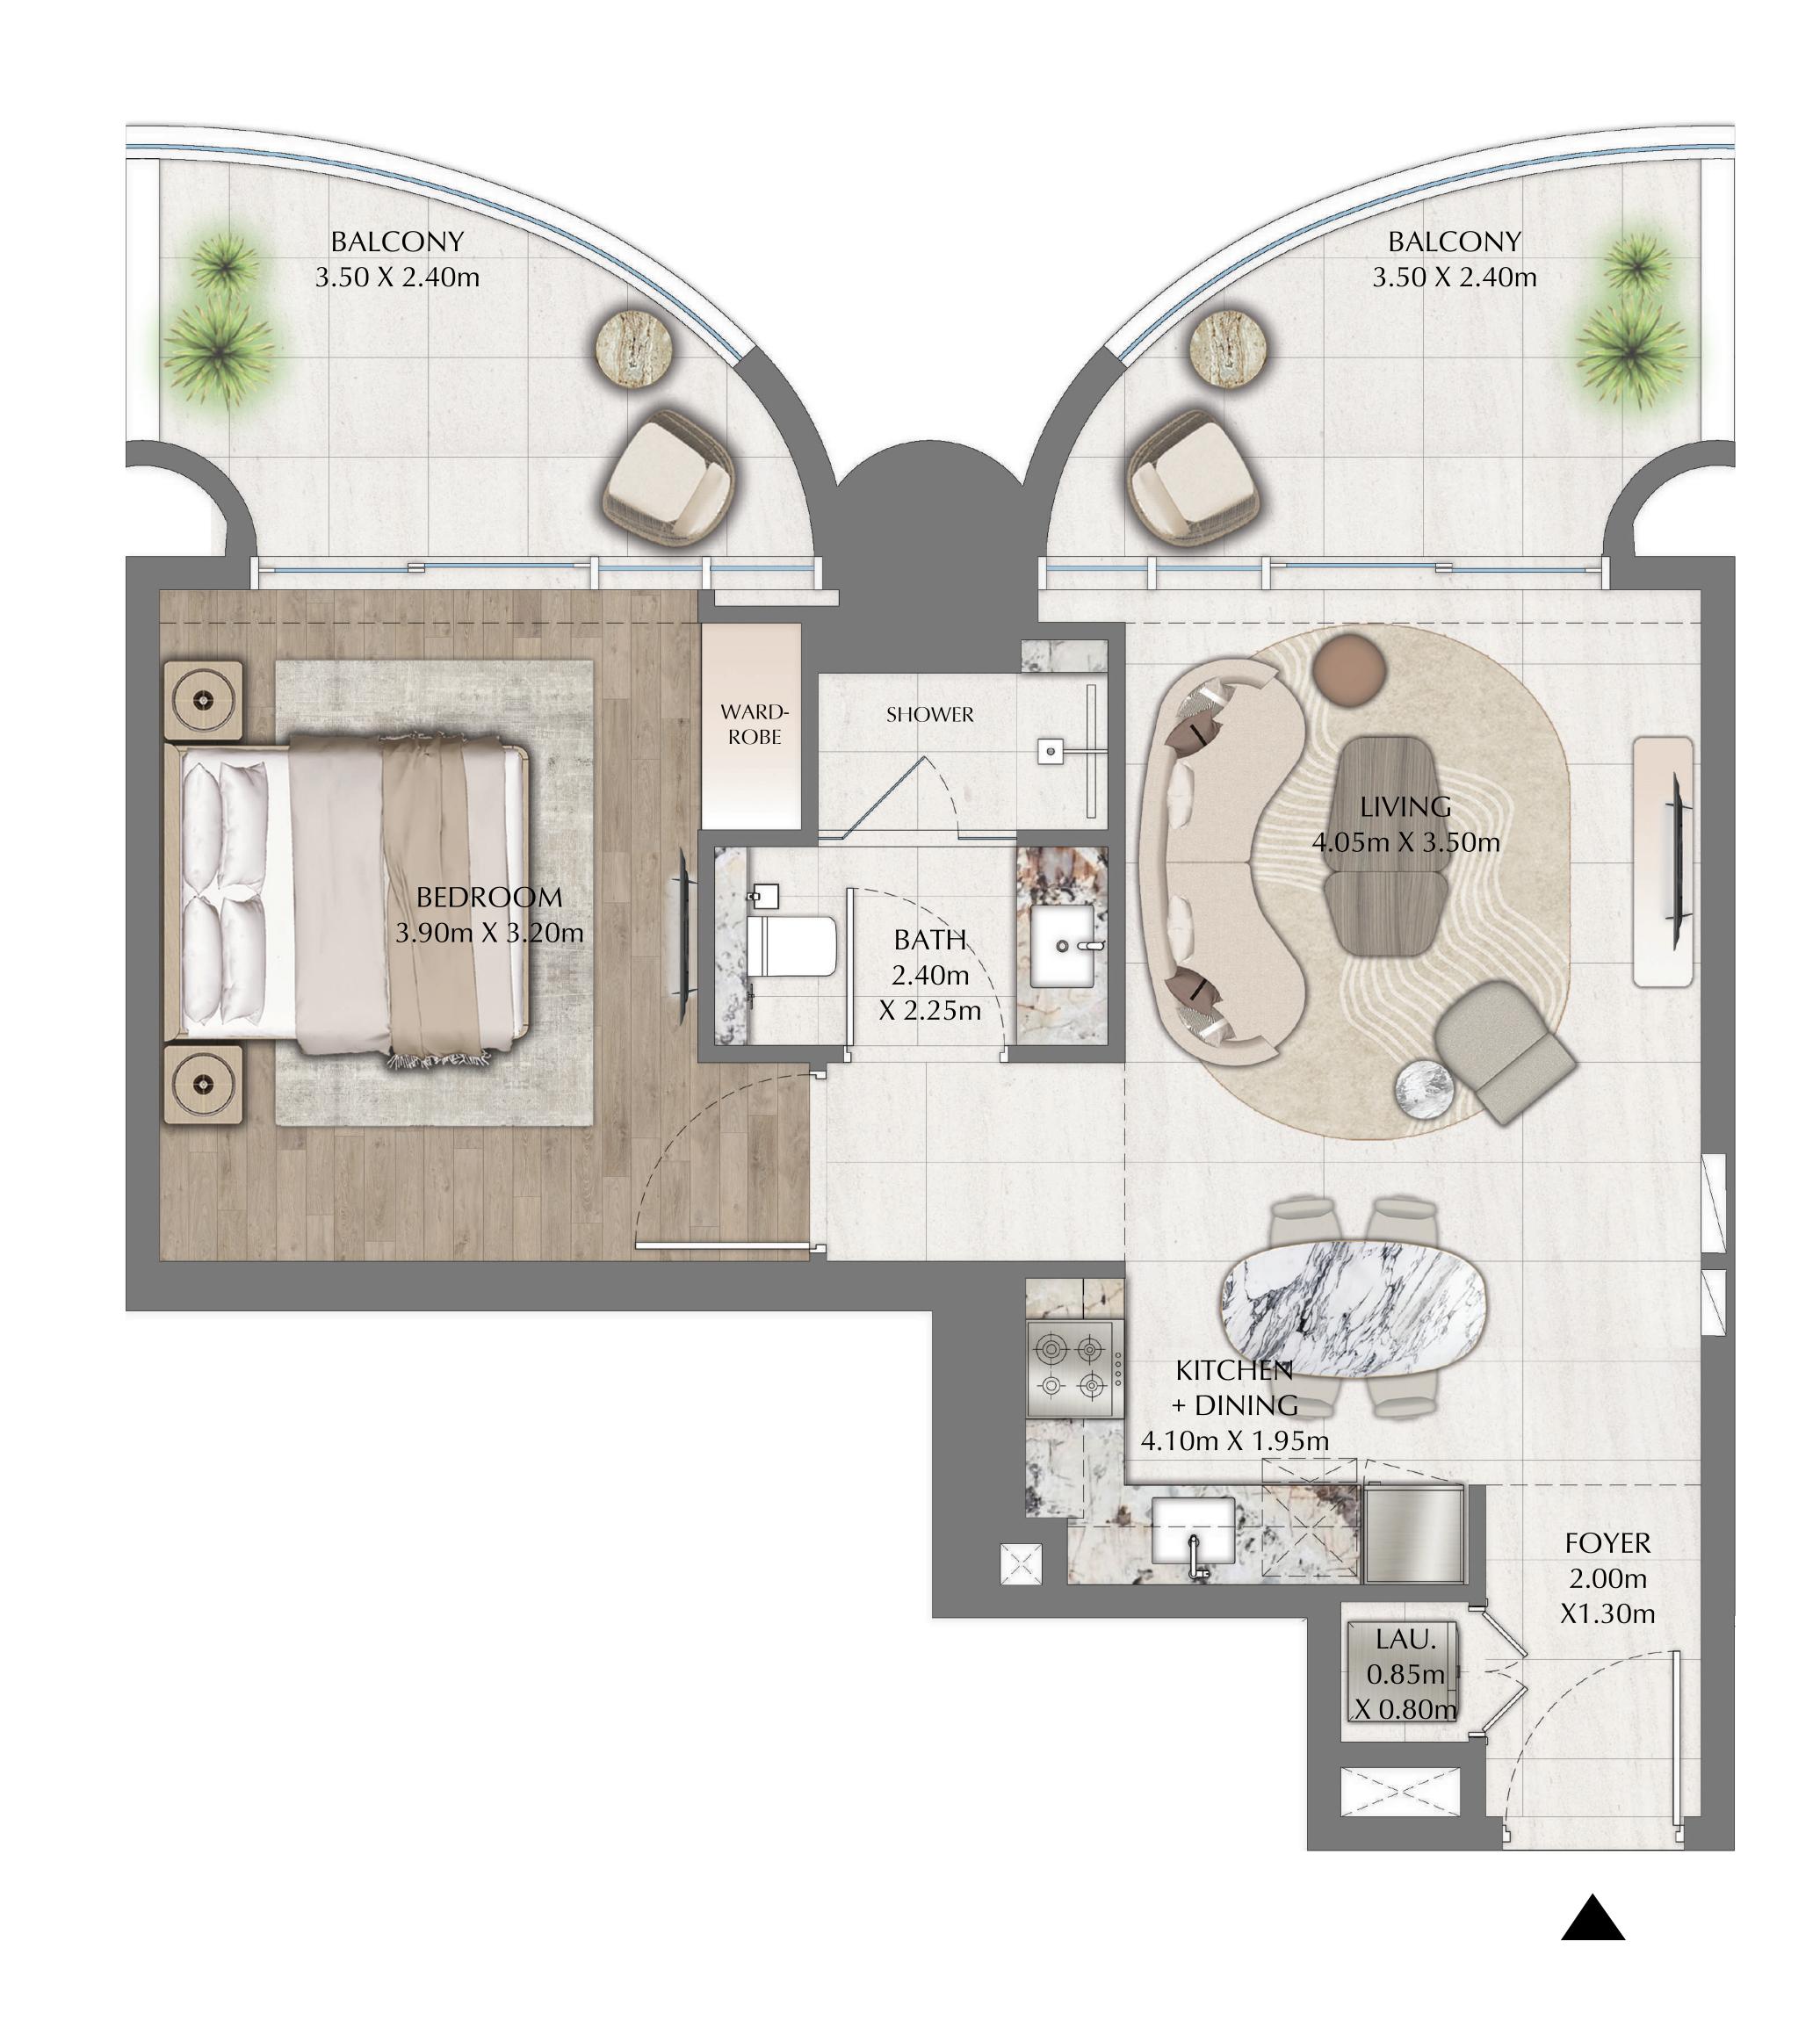

#### 1 BEDROOM

EVEN LEVELS 02-26 UNITS 3 & 7

| SUITE AREA   | 661.55 SQ.FT. | 61.46 SQ.M. |  |
|--------------|---------------|-------------|--|
| BALCONY AREA | 181.48 SQ.FT. | 16.86 SQ.M. |  |
| TOTAL AREA   | 843.03 SQ.FT. | 78.32 SQ.M. |  |