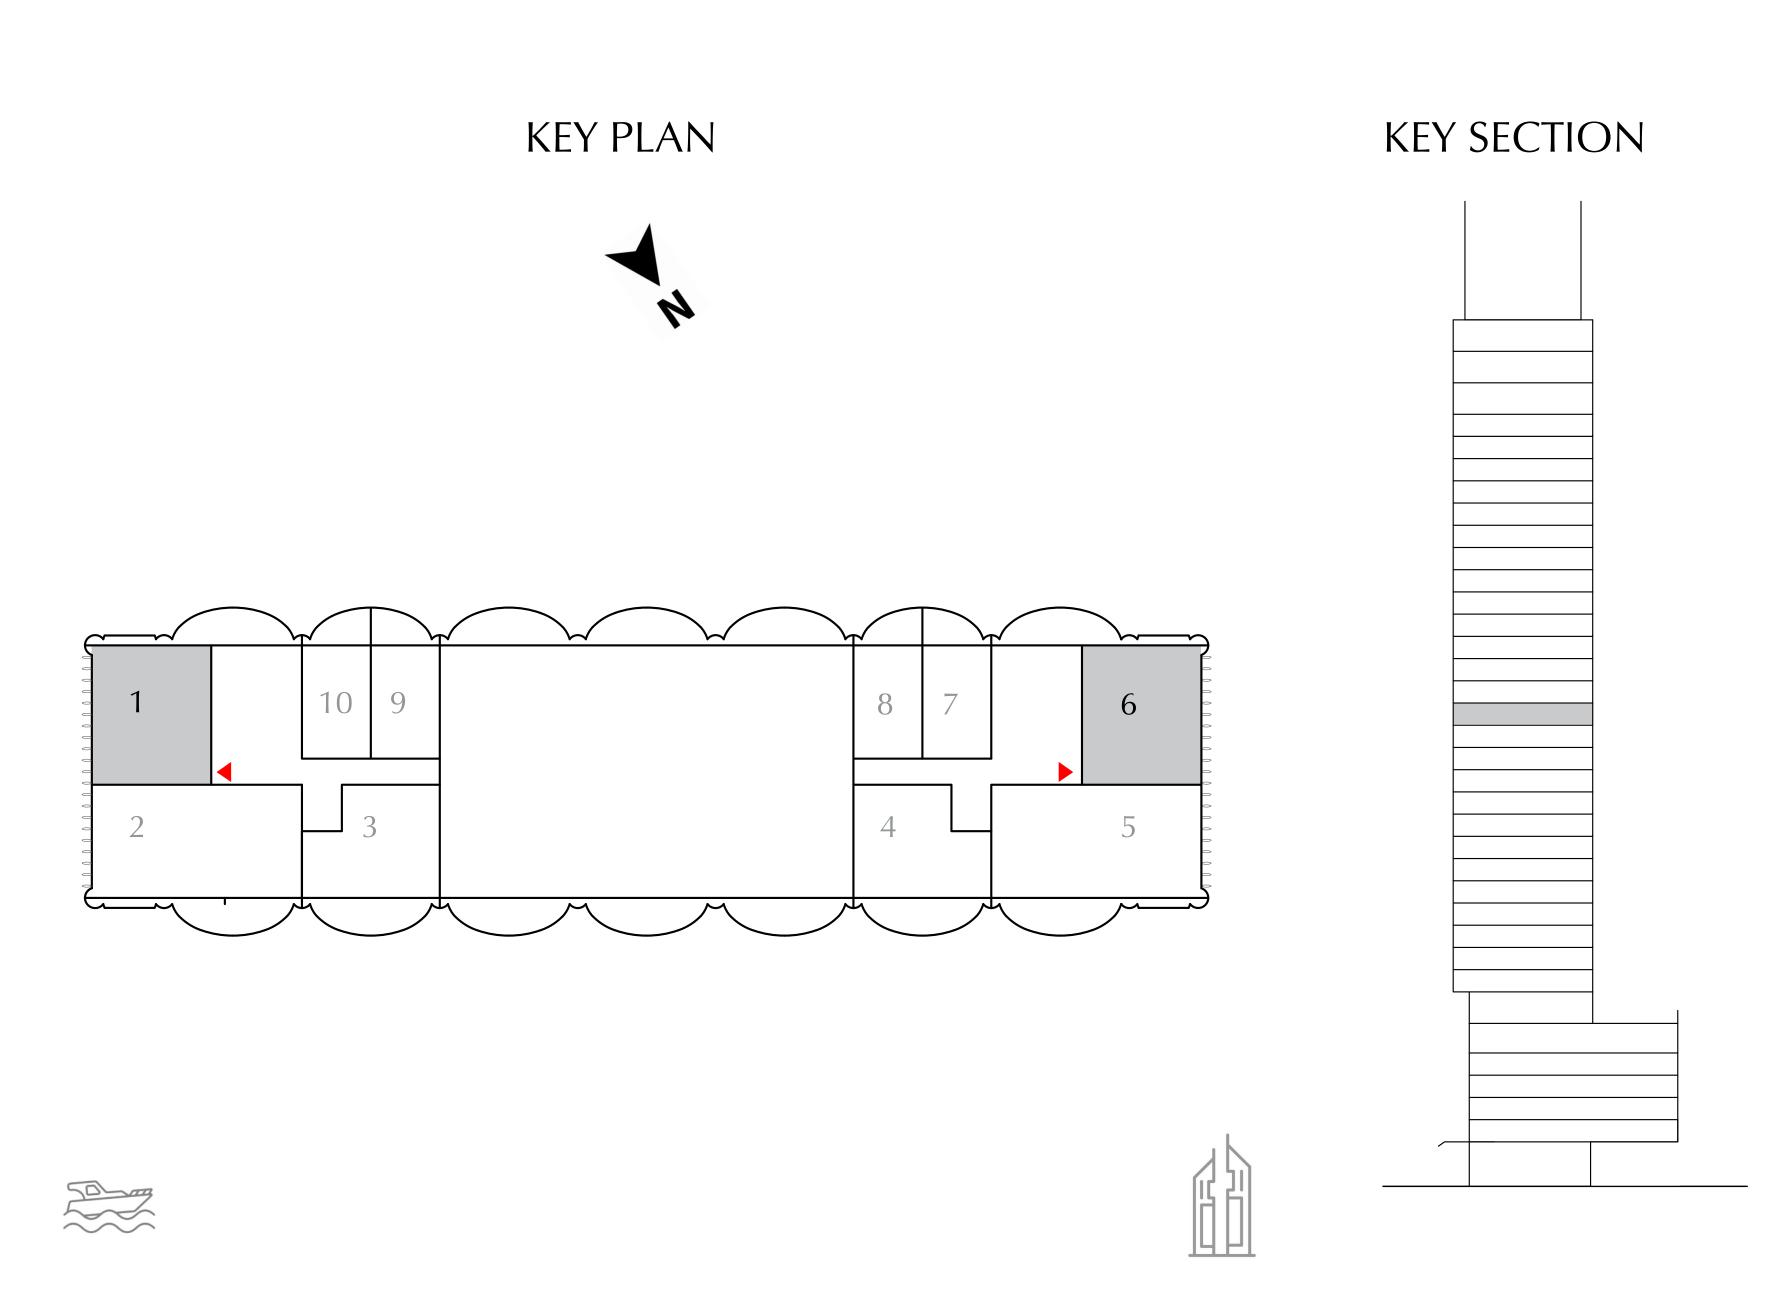

#### 2 BEDROOM

EVEN LEVELS 02-26 UNITS 1 & 9

| SUITE AREA   | 844.97 SQ.FT.  | 78.50 SQ.M. |
|--------------|----------------|-------------|
| BALCONY AREA | 208.07 SQ.FT.  | 19.33 SQ.M. |
| TOTAL AREA   | 1053.03 SQ.FT. | 97.83 SQ.M. |

#### 2 BEDROOM

EVEN LEVELS 02-26 UNITS 2 & 8

| SUITE AREA   | 1137.21 SQ.FT. | 105.65 SQ.M. |
|--------------|----------------|--------------|
| BALCONY AREA | 207.31 SQ.FT.  | 19.26 SQ.M.  |
| TOTAL AREA   | 1344.52 SQ.FT. | 124.91 SQ.M. |