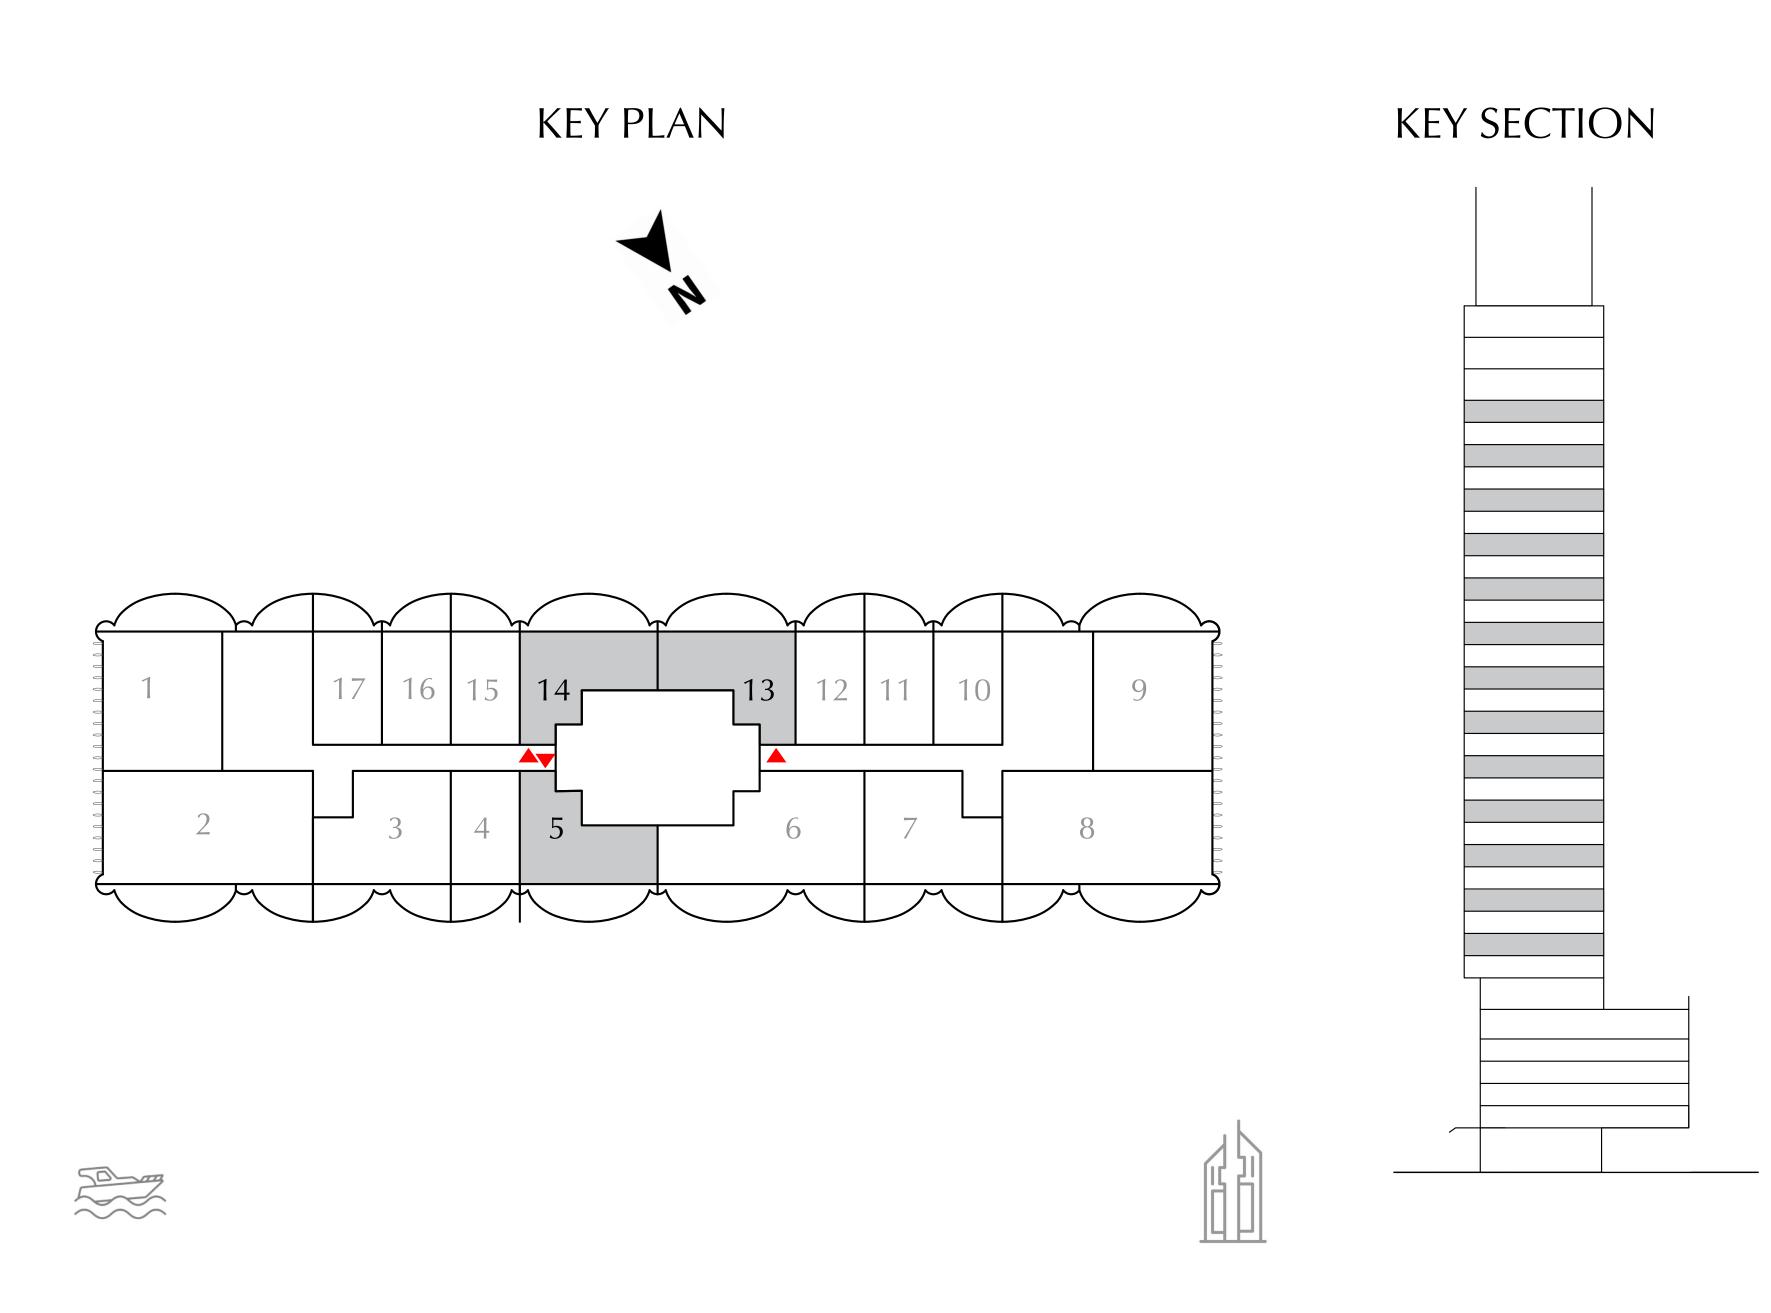

#### 1 BEDROOM

EVEN LEVELS 02-26 UNITS 5, 13 & 14

| SUITE AREA   | 570.27 SQ.FT. | 52.98 SQ.M. |
|--------------|---------------|-------------|
| BALCONY AREA | 178.68 SQ.FT. | 16.60 SQ.M. |
| TOTAL AREA   | 748.95 SQ.FT. | 69.58 SQ.M. |