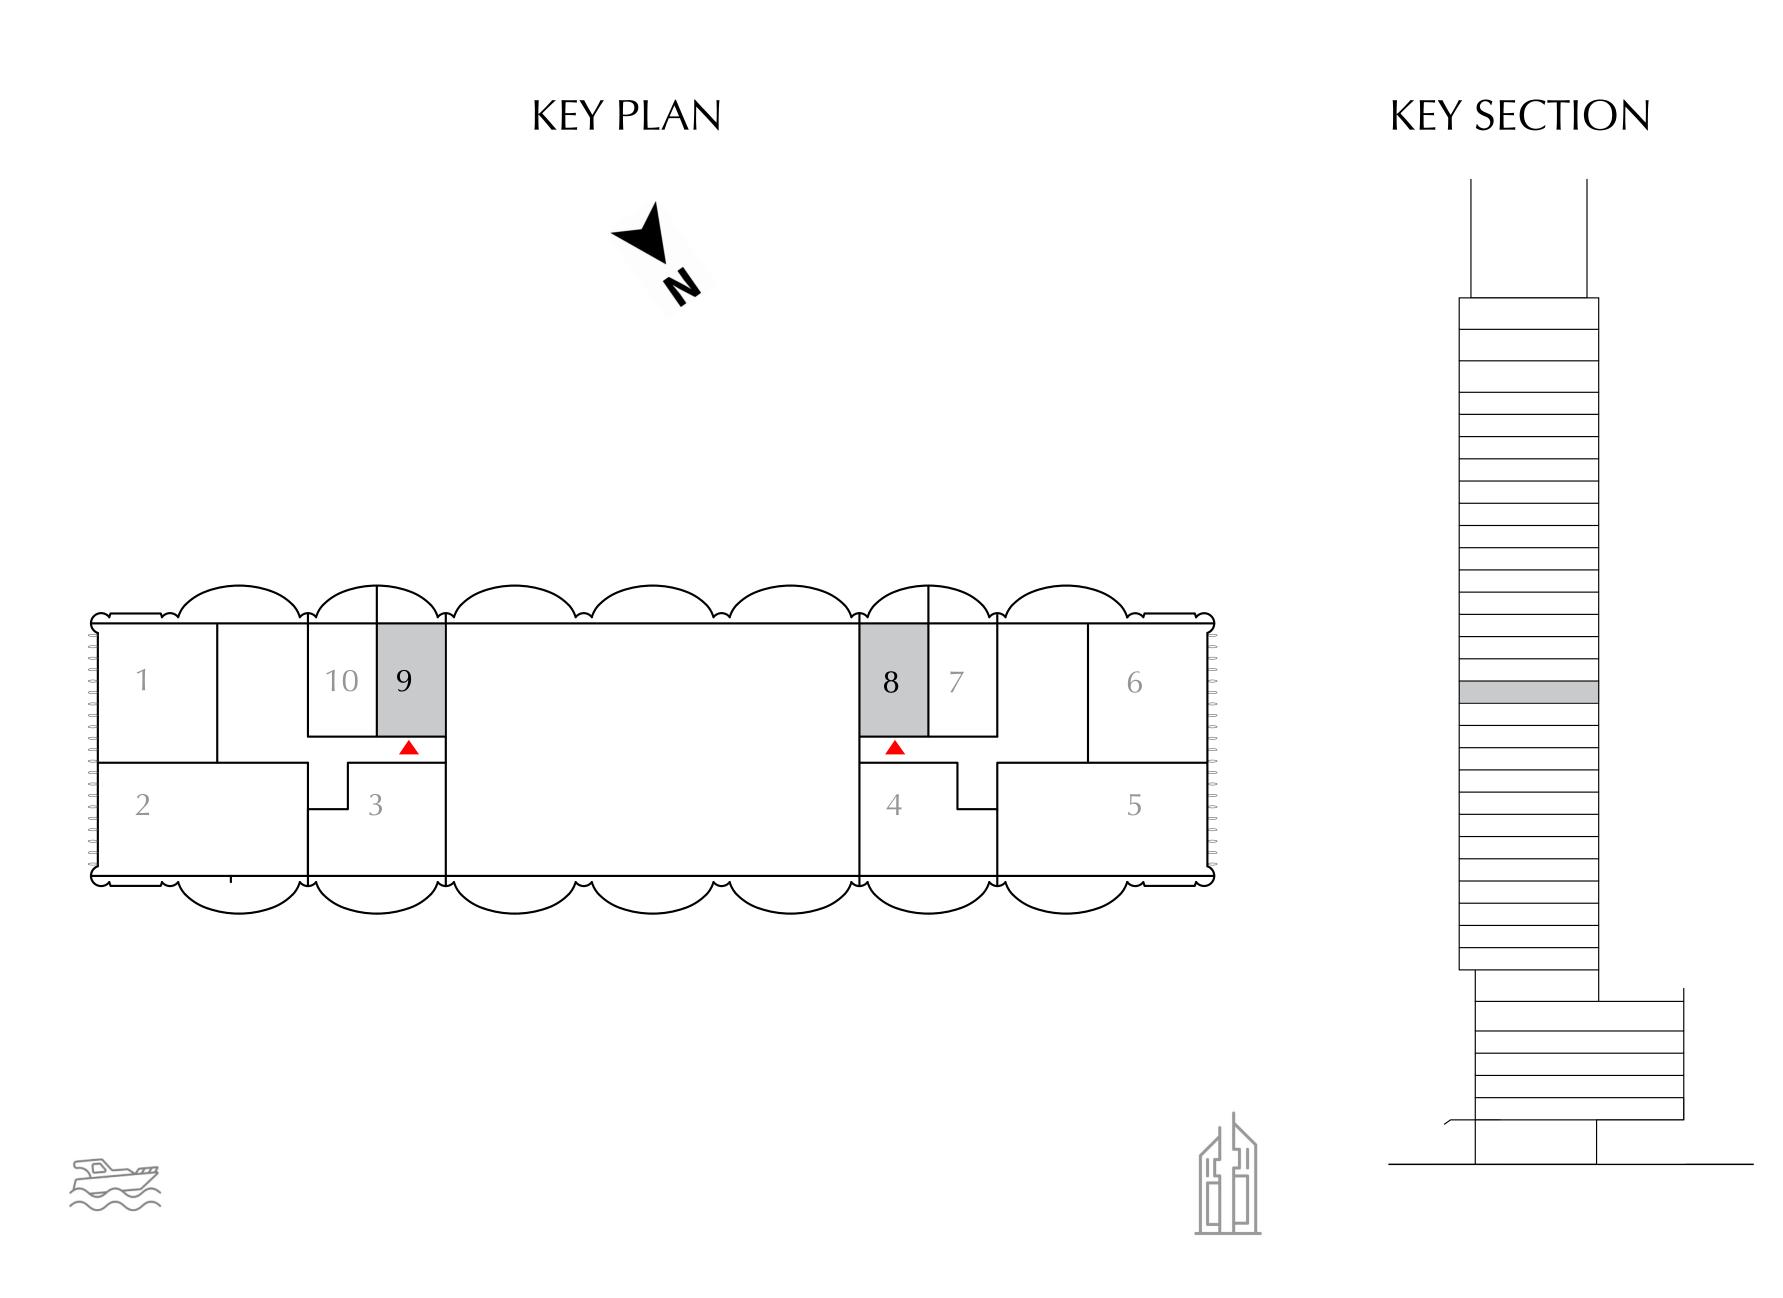

#### STUDIO

EVEN LEVELS 02-26 UNITS 11,16

| SUITE AREA   | 379.32 SQ.FT. | 35.24 SQ.M. |
|--------------|---------------|-------------|
| BALCONY AREA | 90.85 SQ.FT.  | 8.44 SQ.M.  |
| TOTAL AREA   | 470.17 SQ.FT. | 43.68 SQ.M. |

#### STUDIO

EVEN LEVELS 02-26 UNITS 4, 12, 15

| SUITE AREA   | 378.67 SQ.FT. | 35.18 SQ.M. |
|--------------|---------------|-------------|
| BALCONY AREA | 90.85 SQ.FT.  | 8.44 SQ.M.  |
| TOTAL AREA   | 469.52 SQ.FT. | 43.62 SQ.M. |