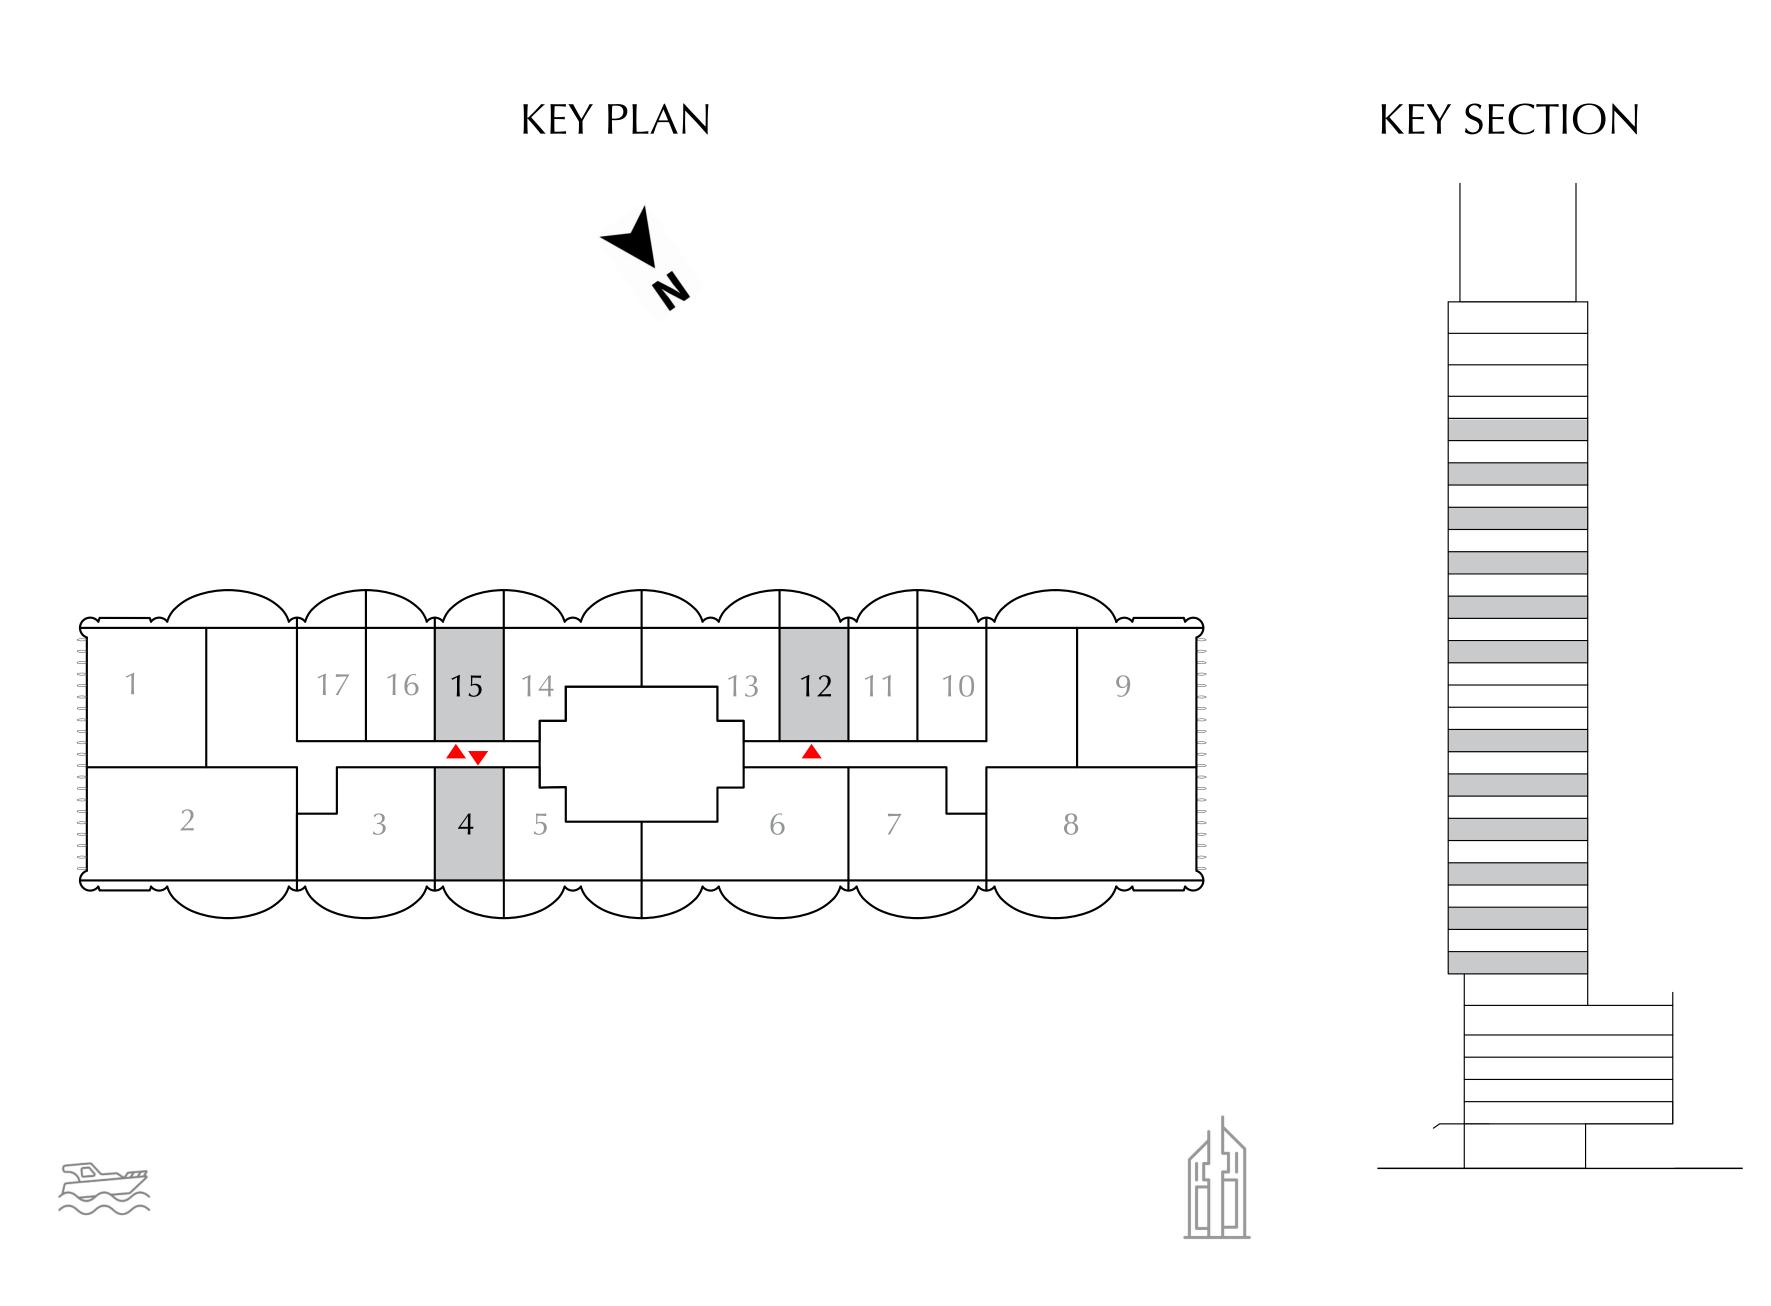

#### STUDIO

EVEN LEVELS 02-26 UNITS 4, 12, 15

| SUITE AREA   | 378.67 SQ.FT. | 35.18 SQ.M. |
|--------------|---------------|-------------|
| BALCONY AREA | 90.85 SQ.FT.  | 8.44 SQ.M.  |
| TOTAL AREA   | 469.52 SQ.FT. | 43.62 SQ.M. |