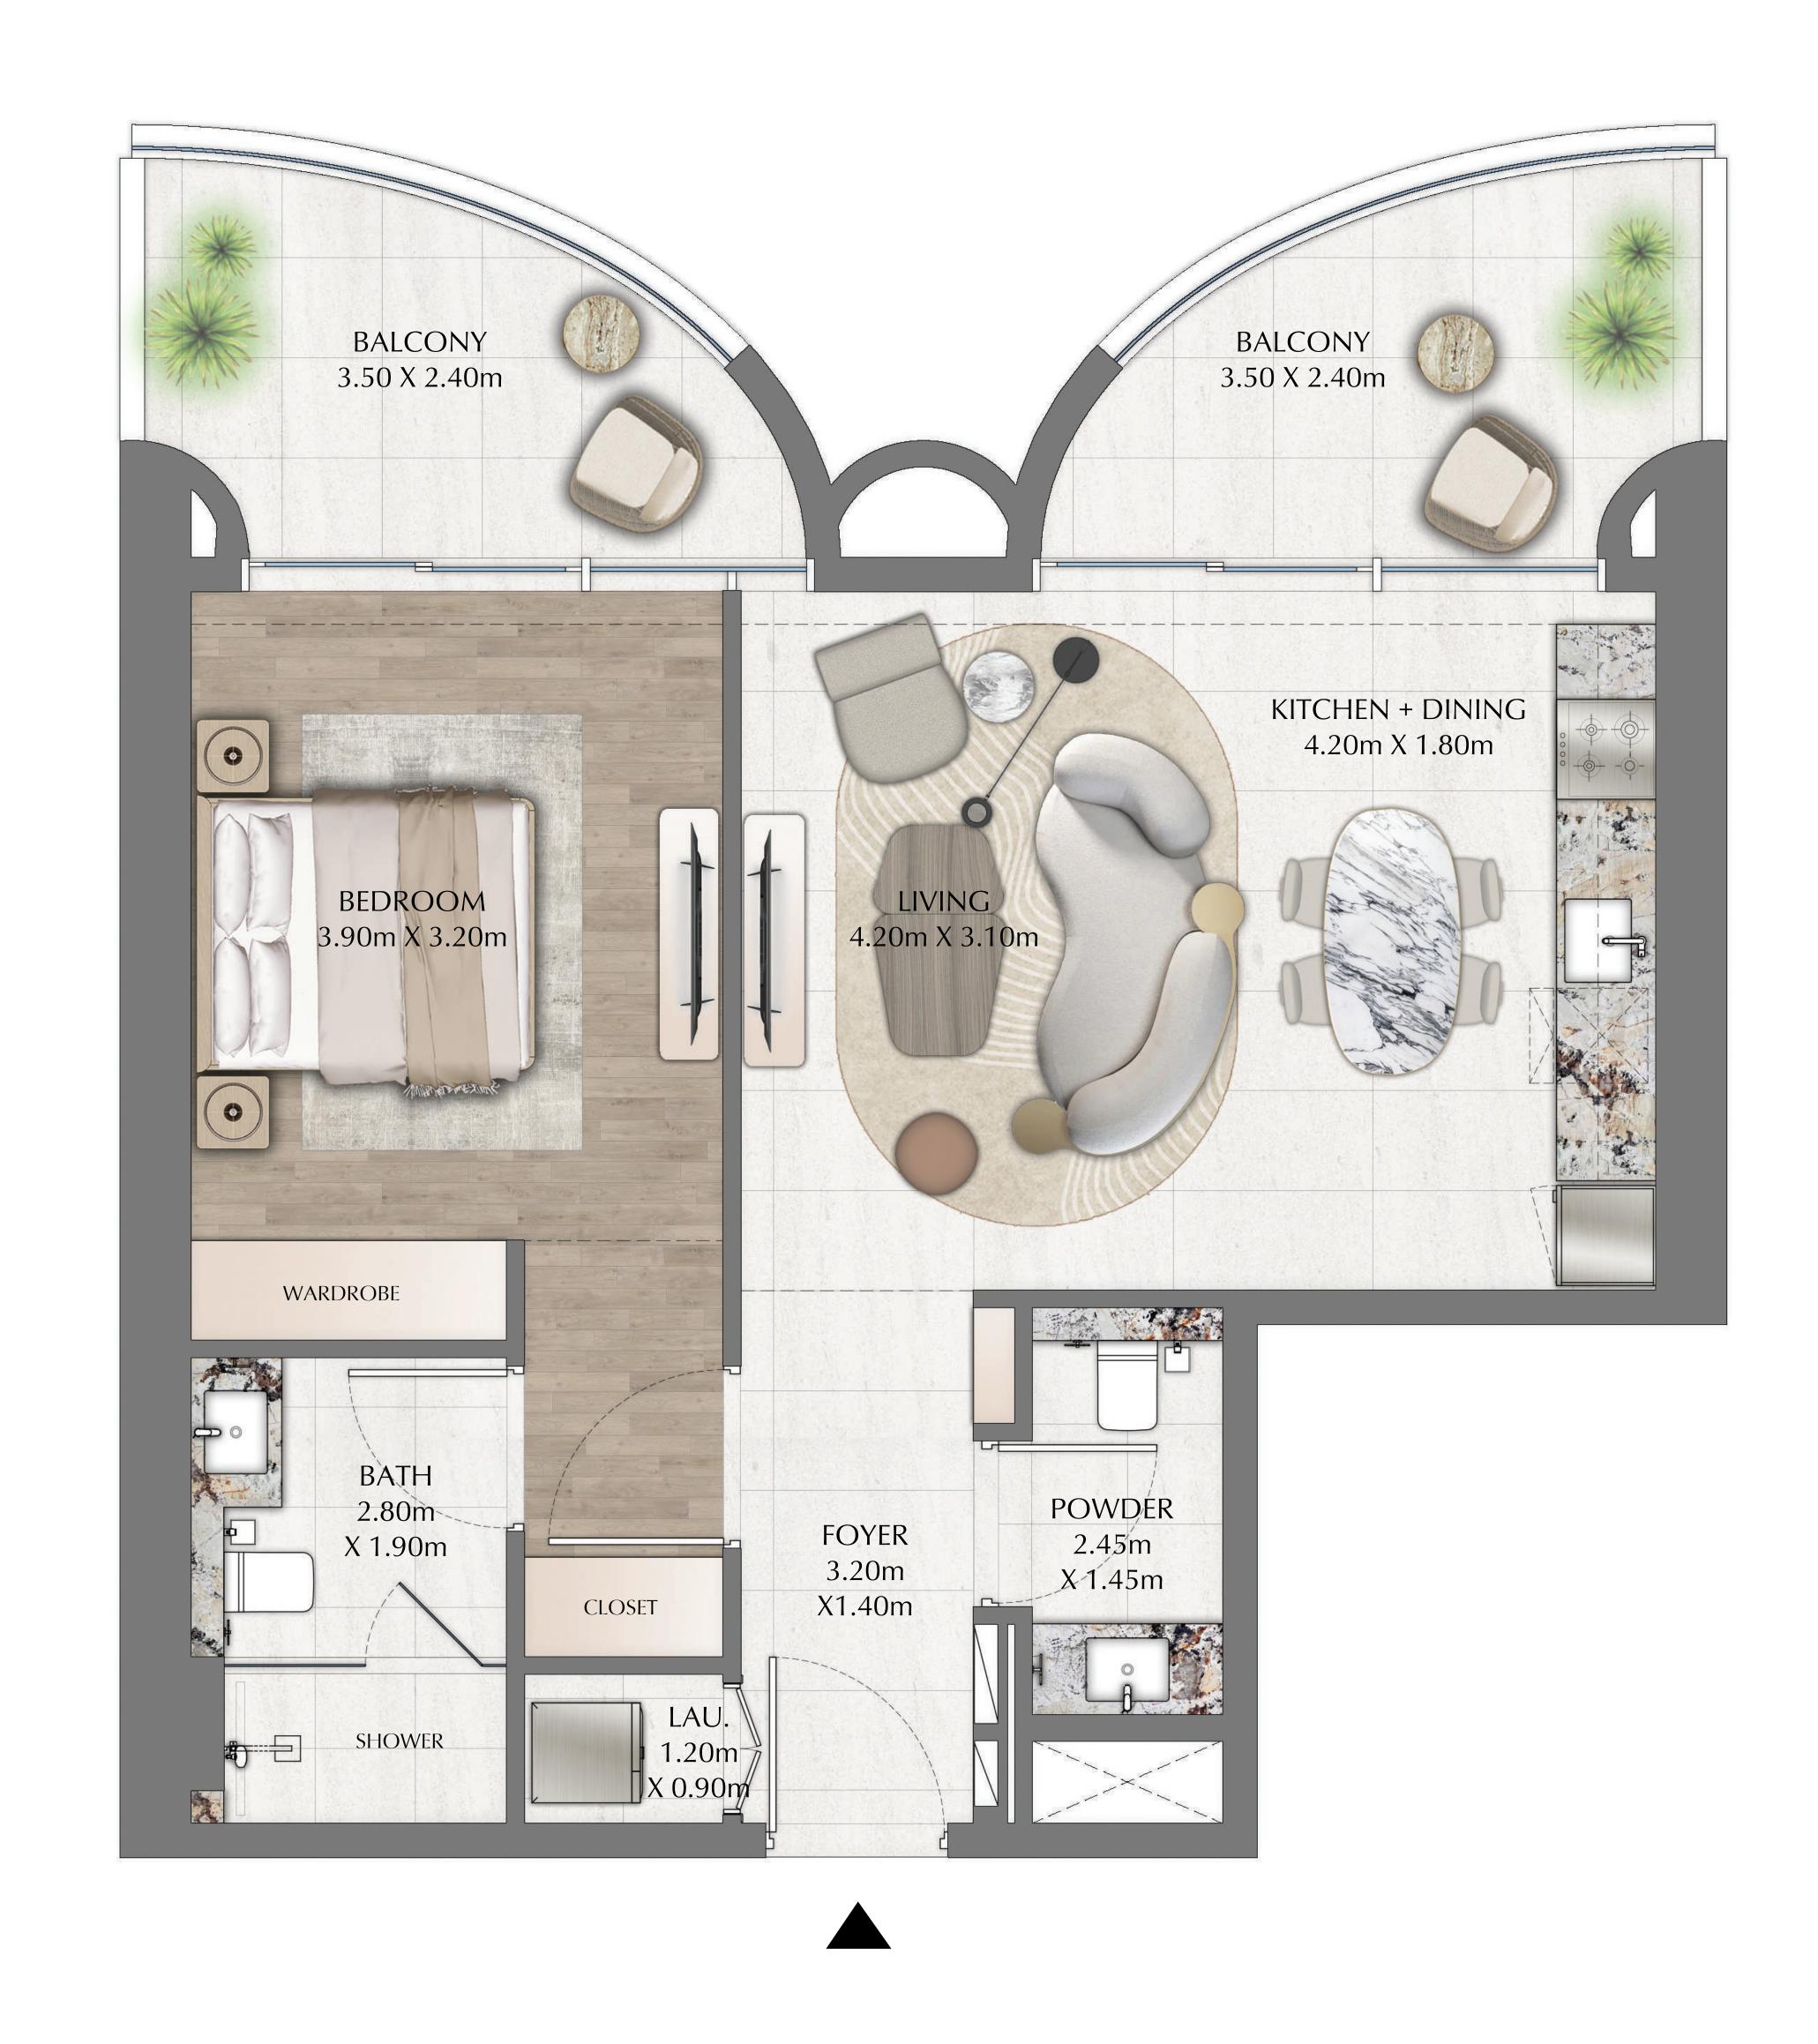

#### 2 BEDROOM

EVEN LEVELS 02-26 UNIT 6

| SUITE AREA   | 949.70 SQ.FT.  | 88.23 SQ.M.  |
|--------------|----------------|--------------|
| BALCONY AREA | 269.85 SQ.FT.  | 25.07 SQ.M.  |
| TOTAL AREA   | 1219.55 SQ.FT. | 113.30 SQ.M. |