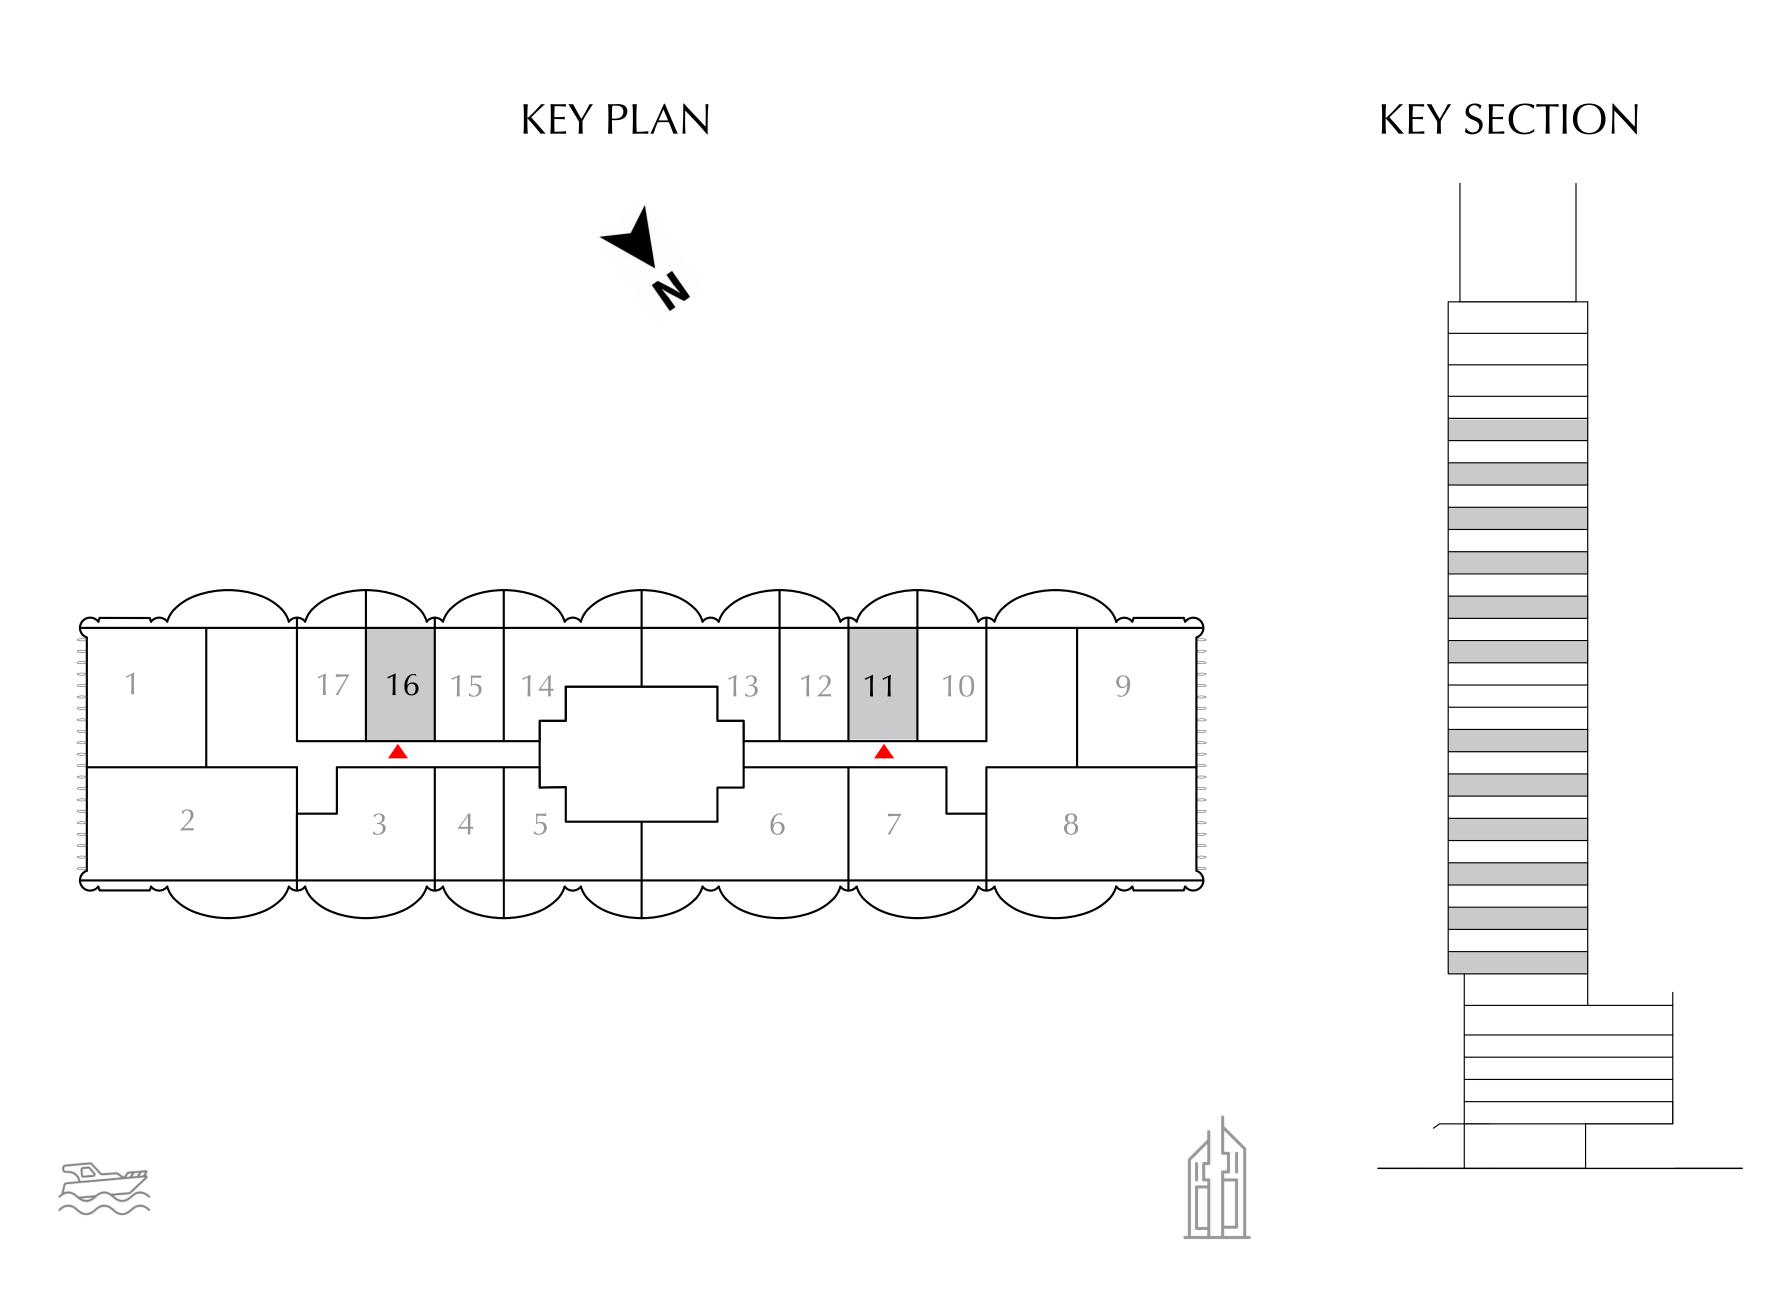

#### STUDIO

EVEN LEVELS 02-26 UNITS 11,16

| SUITE AREA   | 379.32 SQ.FT. | 35.24 SQ.M. |
|--------------|---------------|-------------|
| BALCONY AREA | 90.85 SQ.FT.  | 8.44 SQ.M.  |
| TOTAL AREA   | 470.17 SQ.FT. | 43.68 SQ.M. |