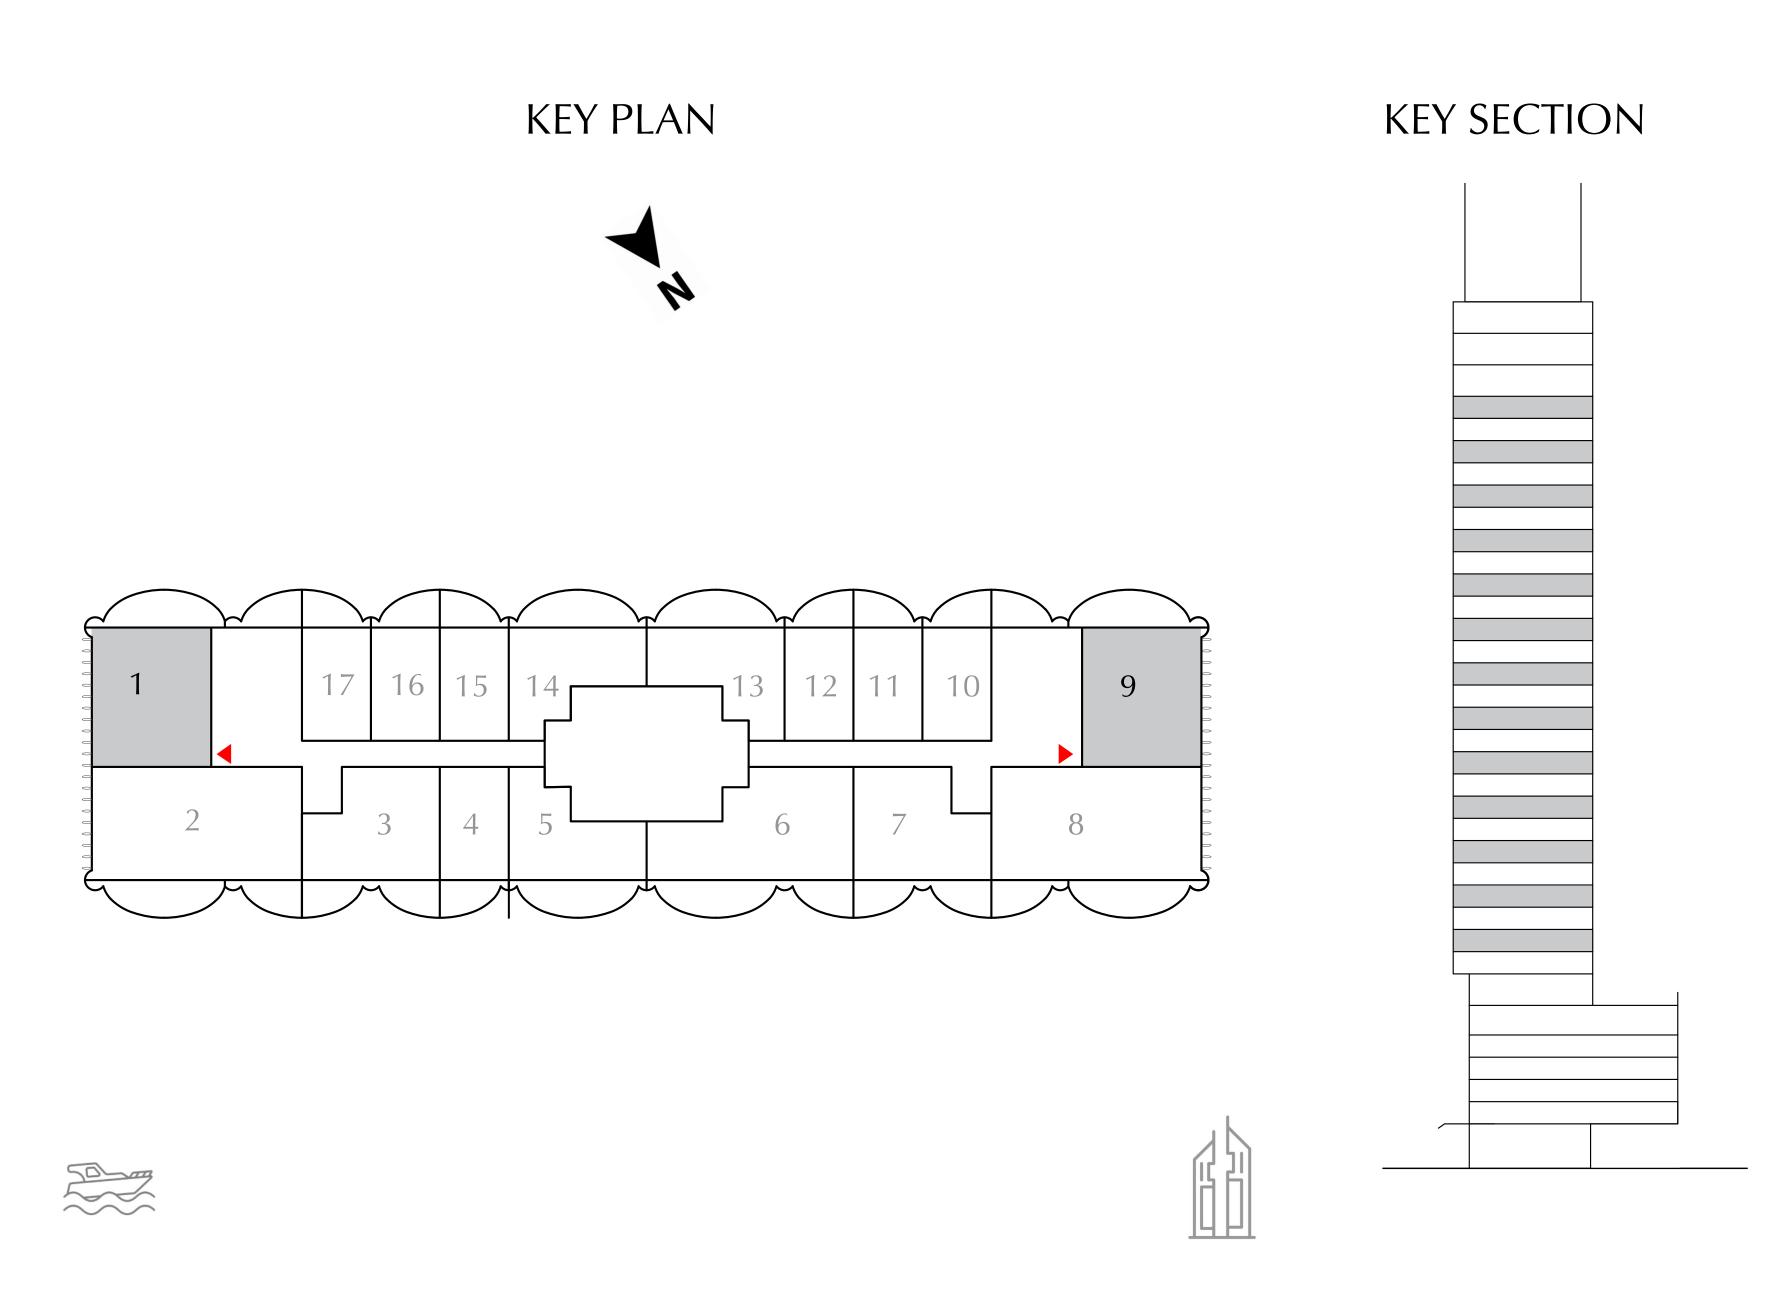

#### 2 BEDROOM

EVEN LEVELS 02-26 UNITS 1 & 9

| SUITE AREA   | 844.97 SQ.FT.  | 78.50 SQ.M. |
|--------------|----------------|-------------|
| BALCONY AREA | 208.07 SQ.FT.  | 19.33 SQ.M. |
| TOTAL AREA   | 1053.03 SQ.FT. | 97.83 SQ.M. |