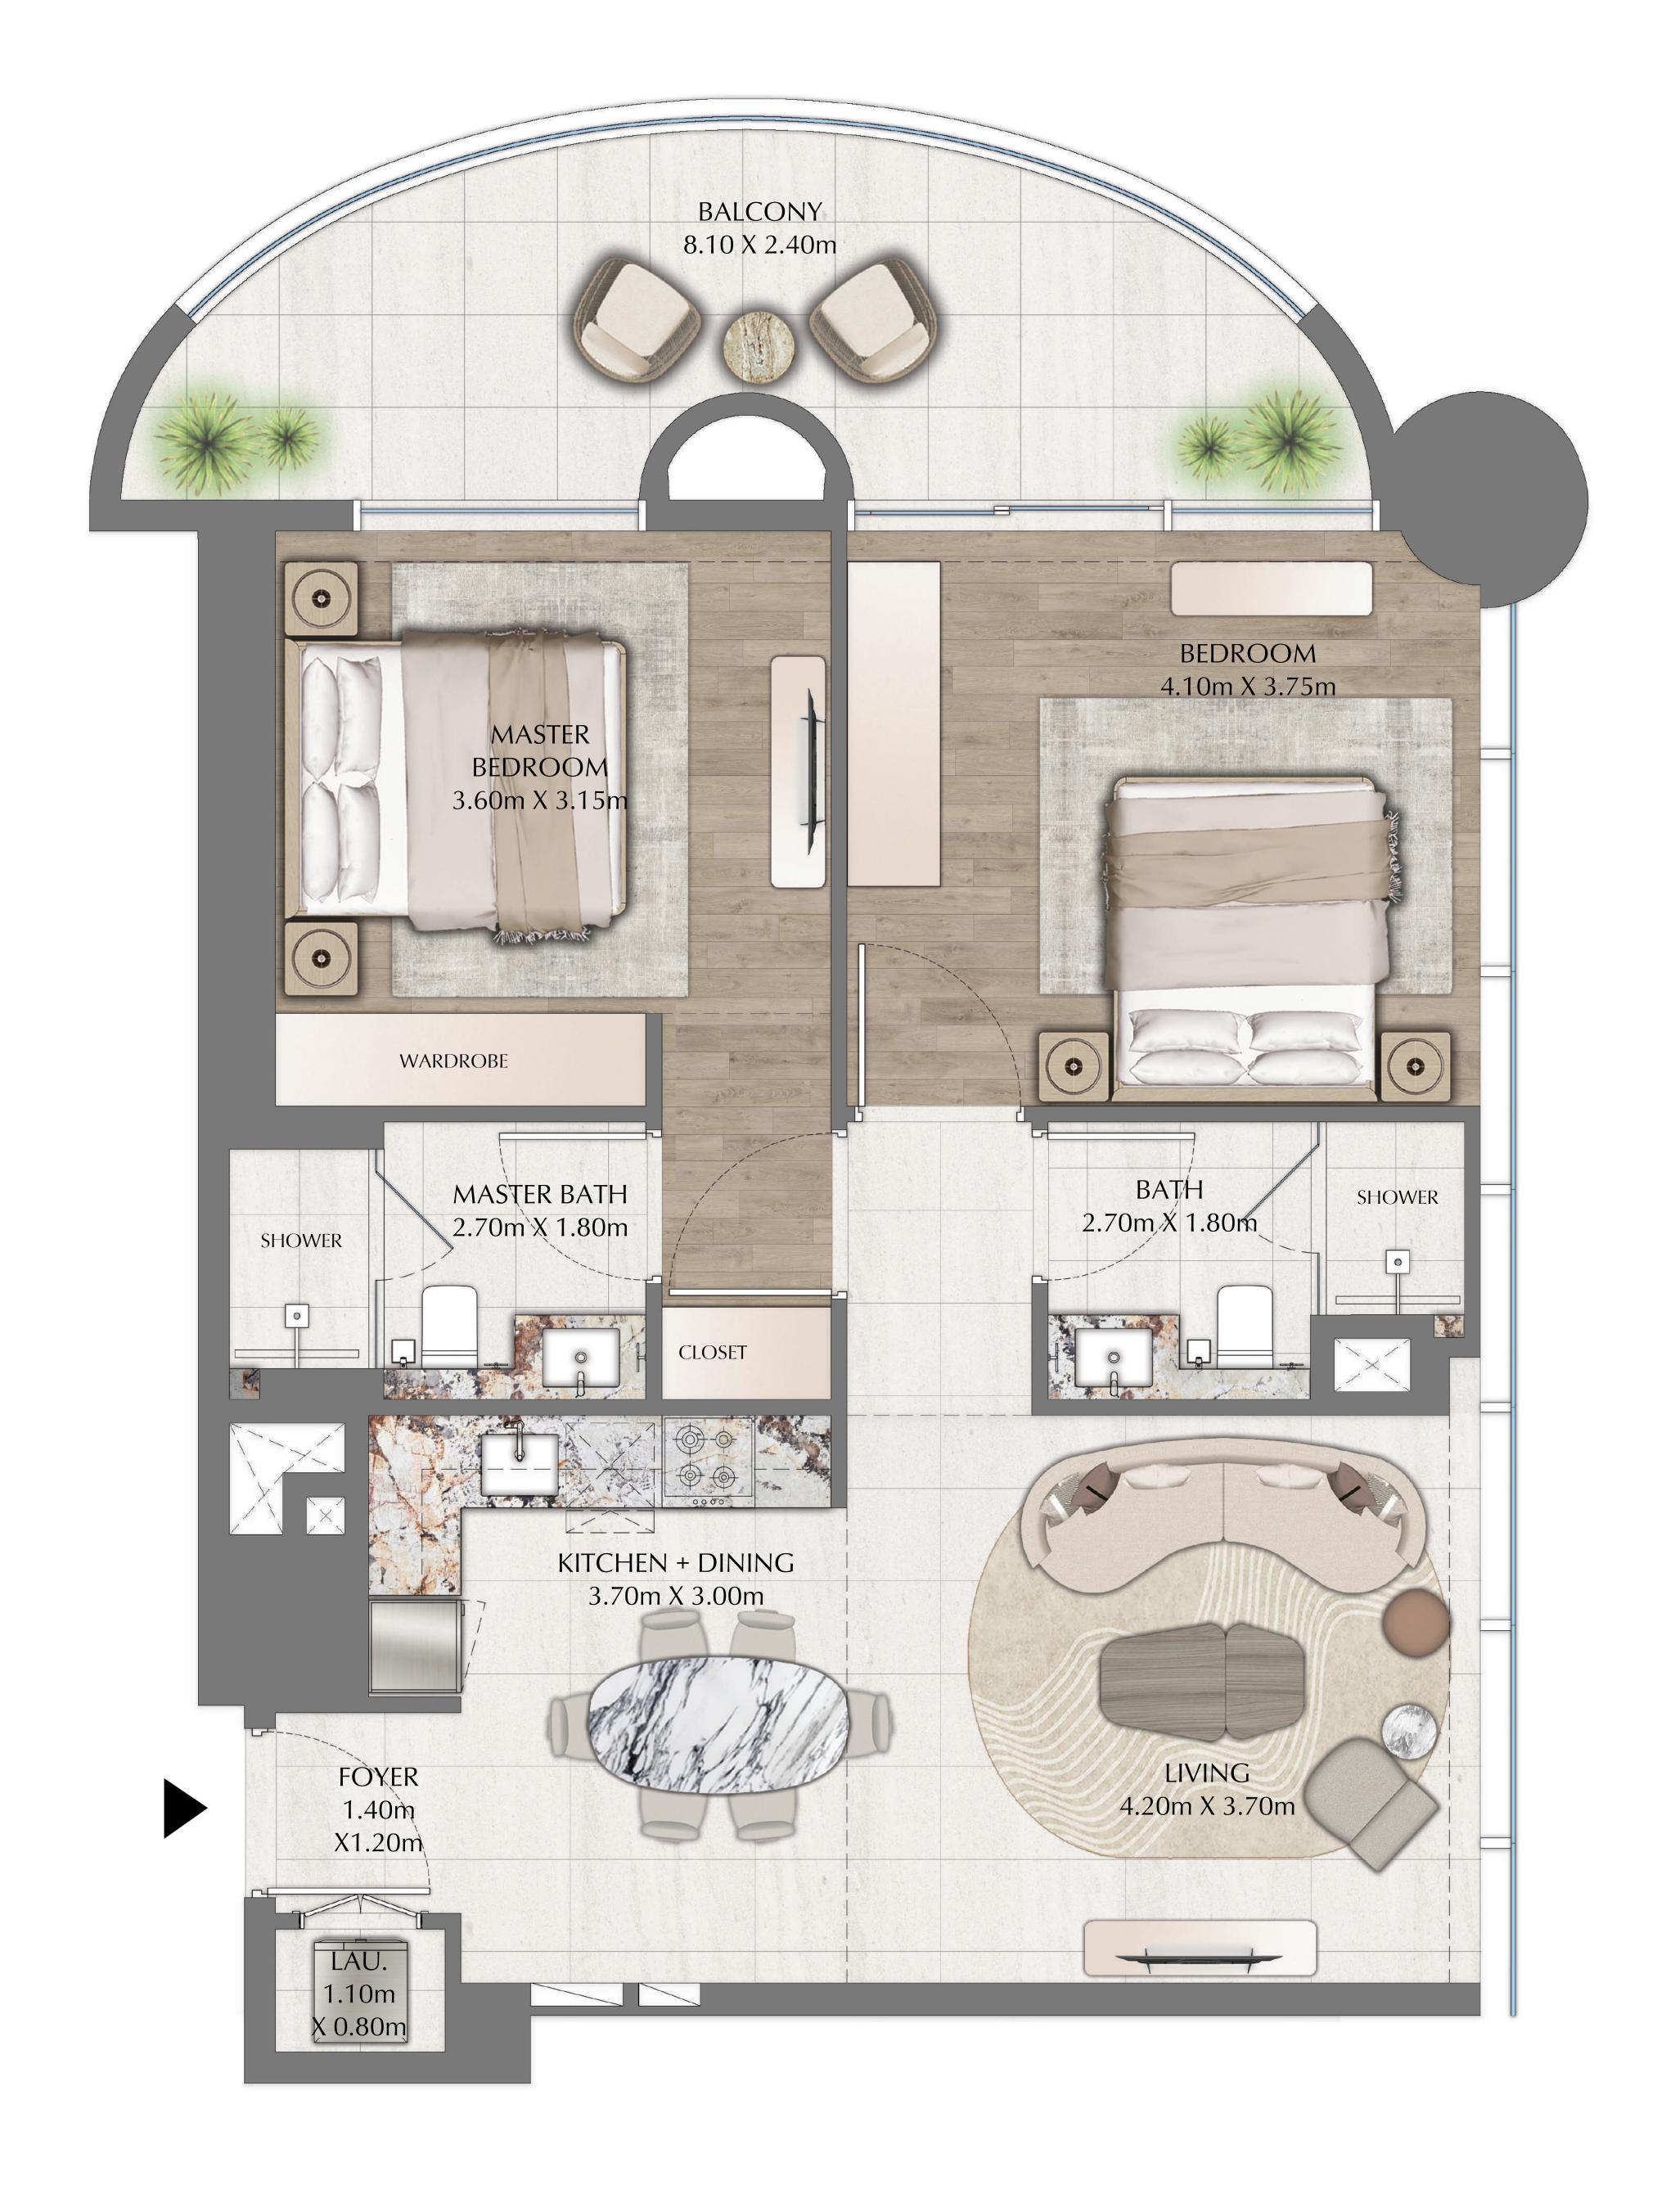

#### 2 BEDROOM

EVEN LEVELS 02-26 UNITS 2 & 8

| SUITE AREA   | 1137.21 SQ.FT. | 105.65 SQ.M. |
|--------------|----------------|--------------|
| BALCONY AREA | 207.31 SQ.FT.  | 19.26 SQ.M.  |
| TOTAL AREA   | 1344.52 SQ.FT. | 124.91 SQ.M. |