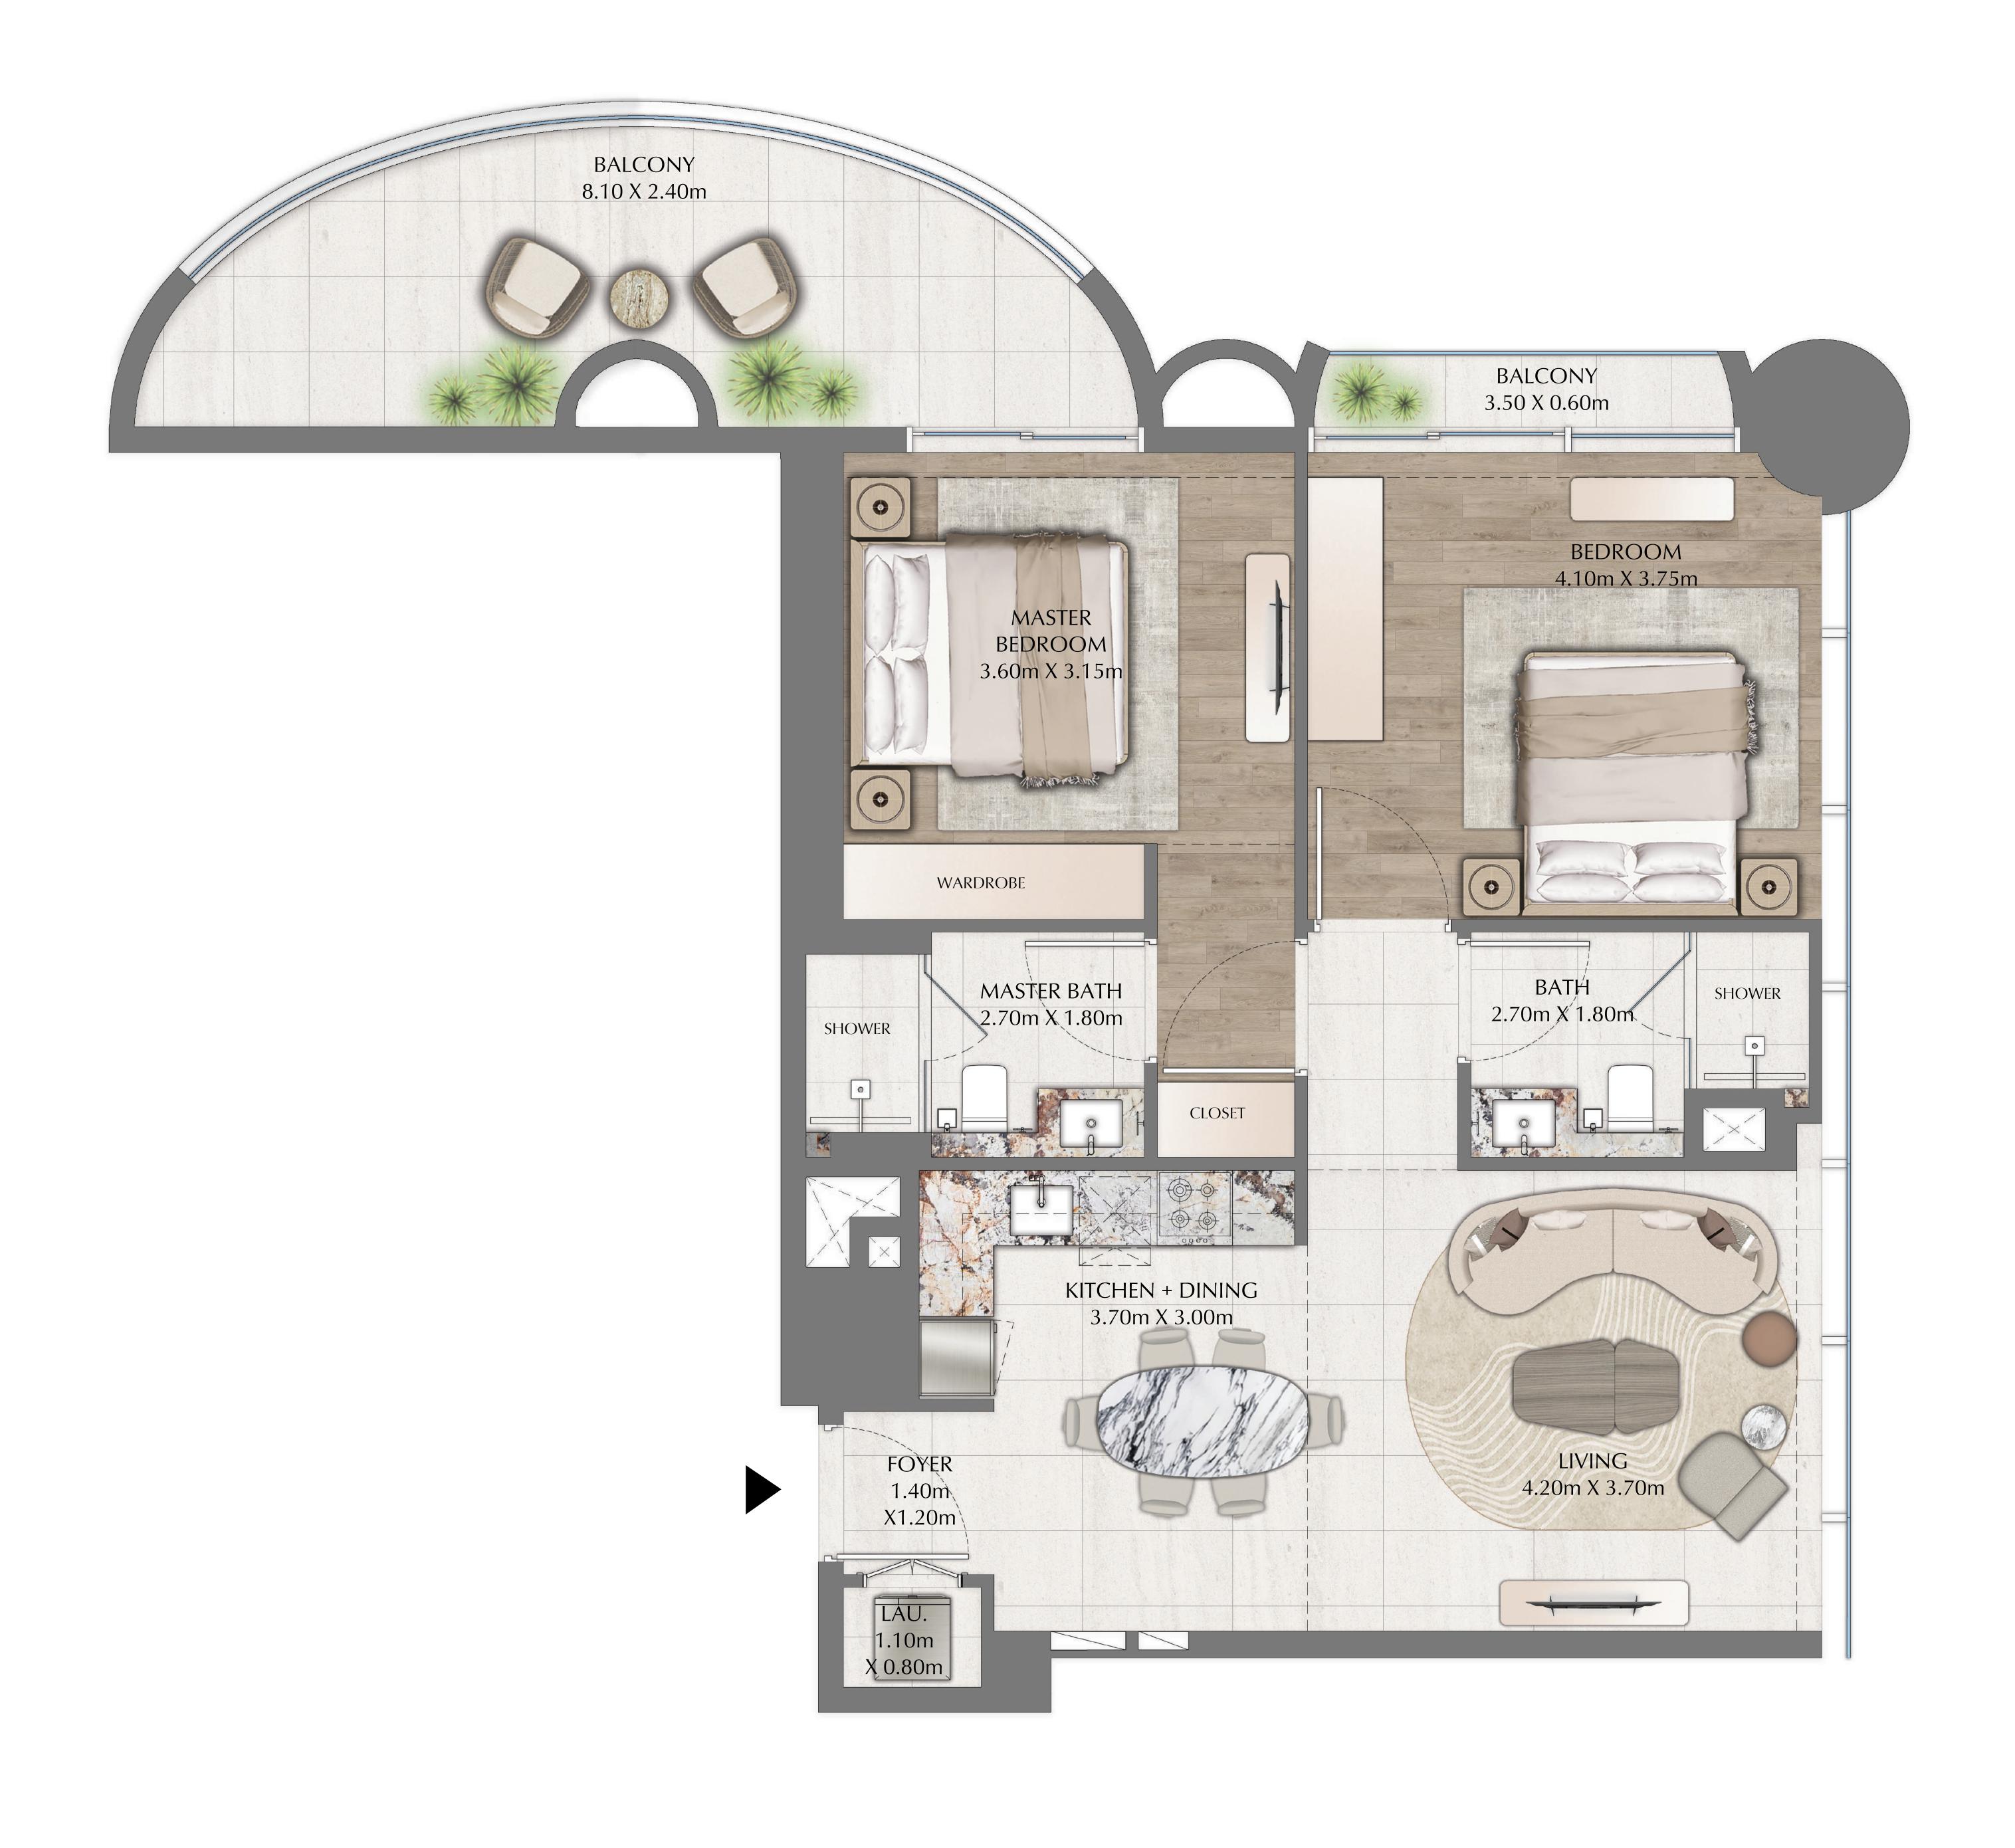

#### 2 BEDROOM

EVEN LEVELS 02-26 UNITS 2 & 8

| SUITE AREA   | 1137.21 SQ.FT. | 105.65 SQ.M. |
|--------------|----------------|--------------|
| BALCONY AREA | 207.31 SQ.FT.  | 19.26 SQ.M.  |
| TOTAL AREA   | 1344.52 SQ.FT. | 124.91 SQ.M. |