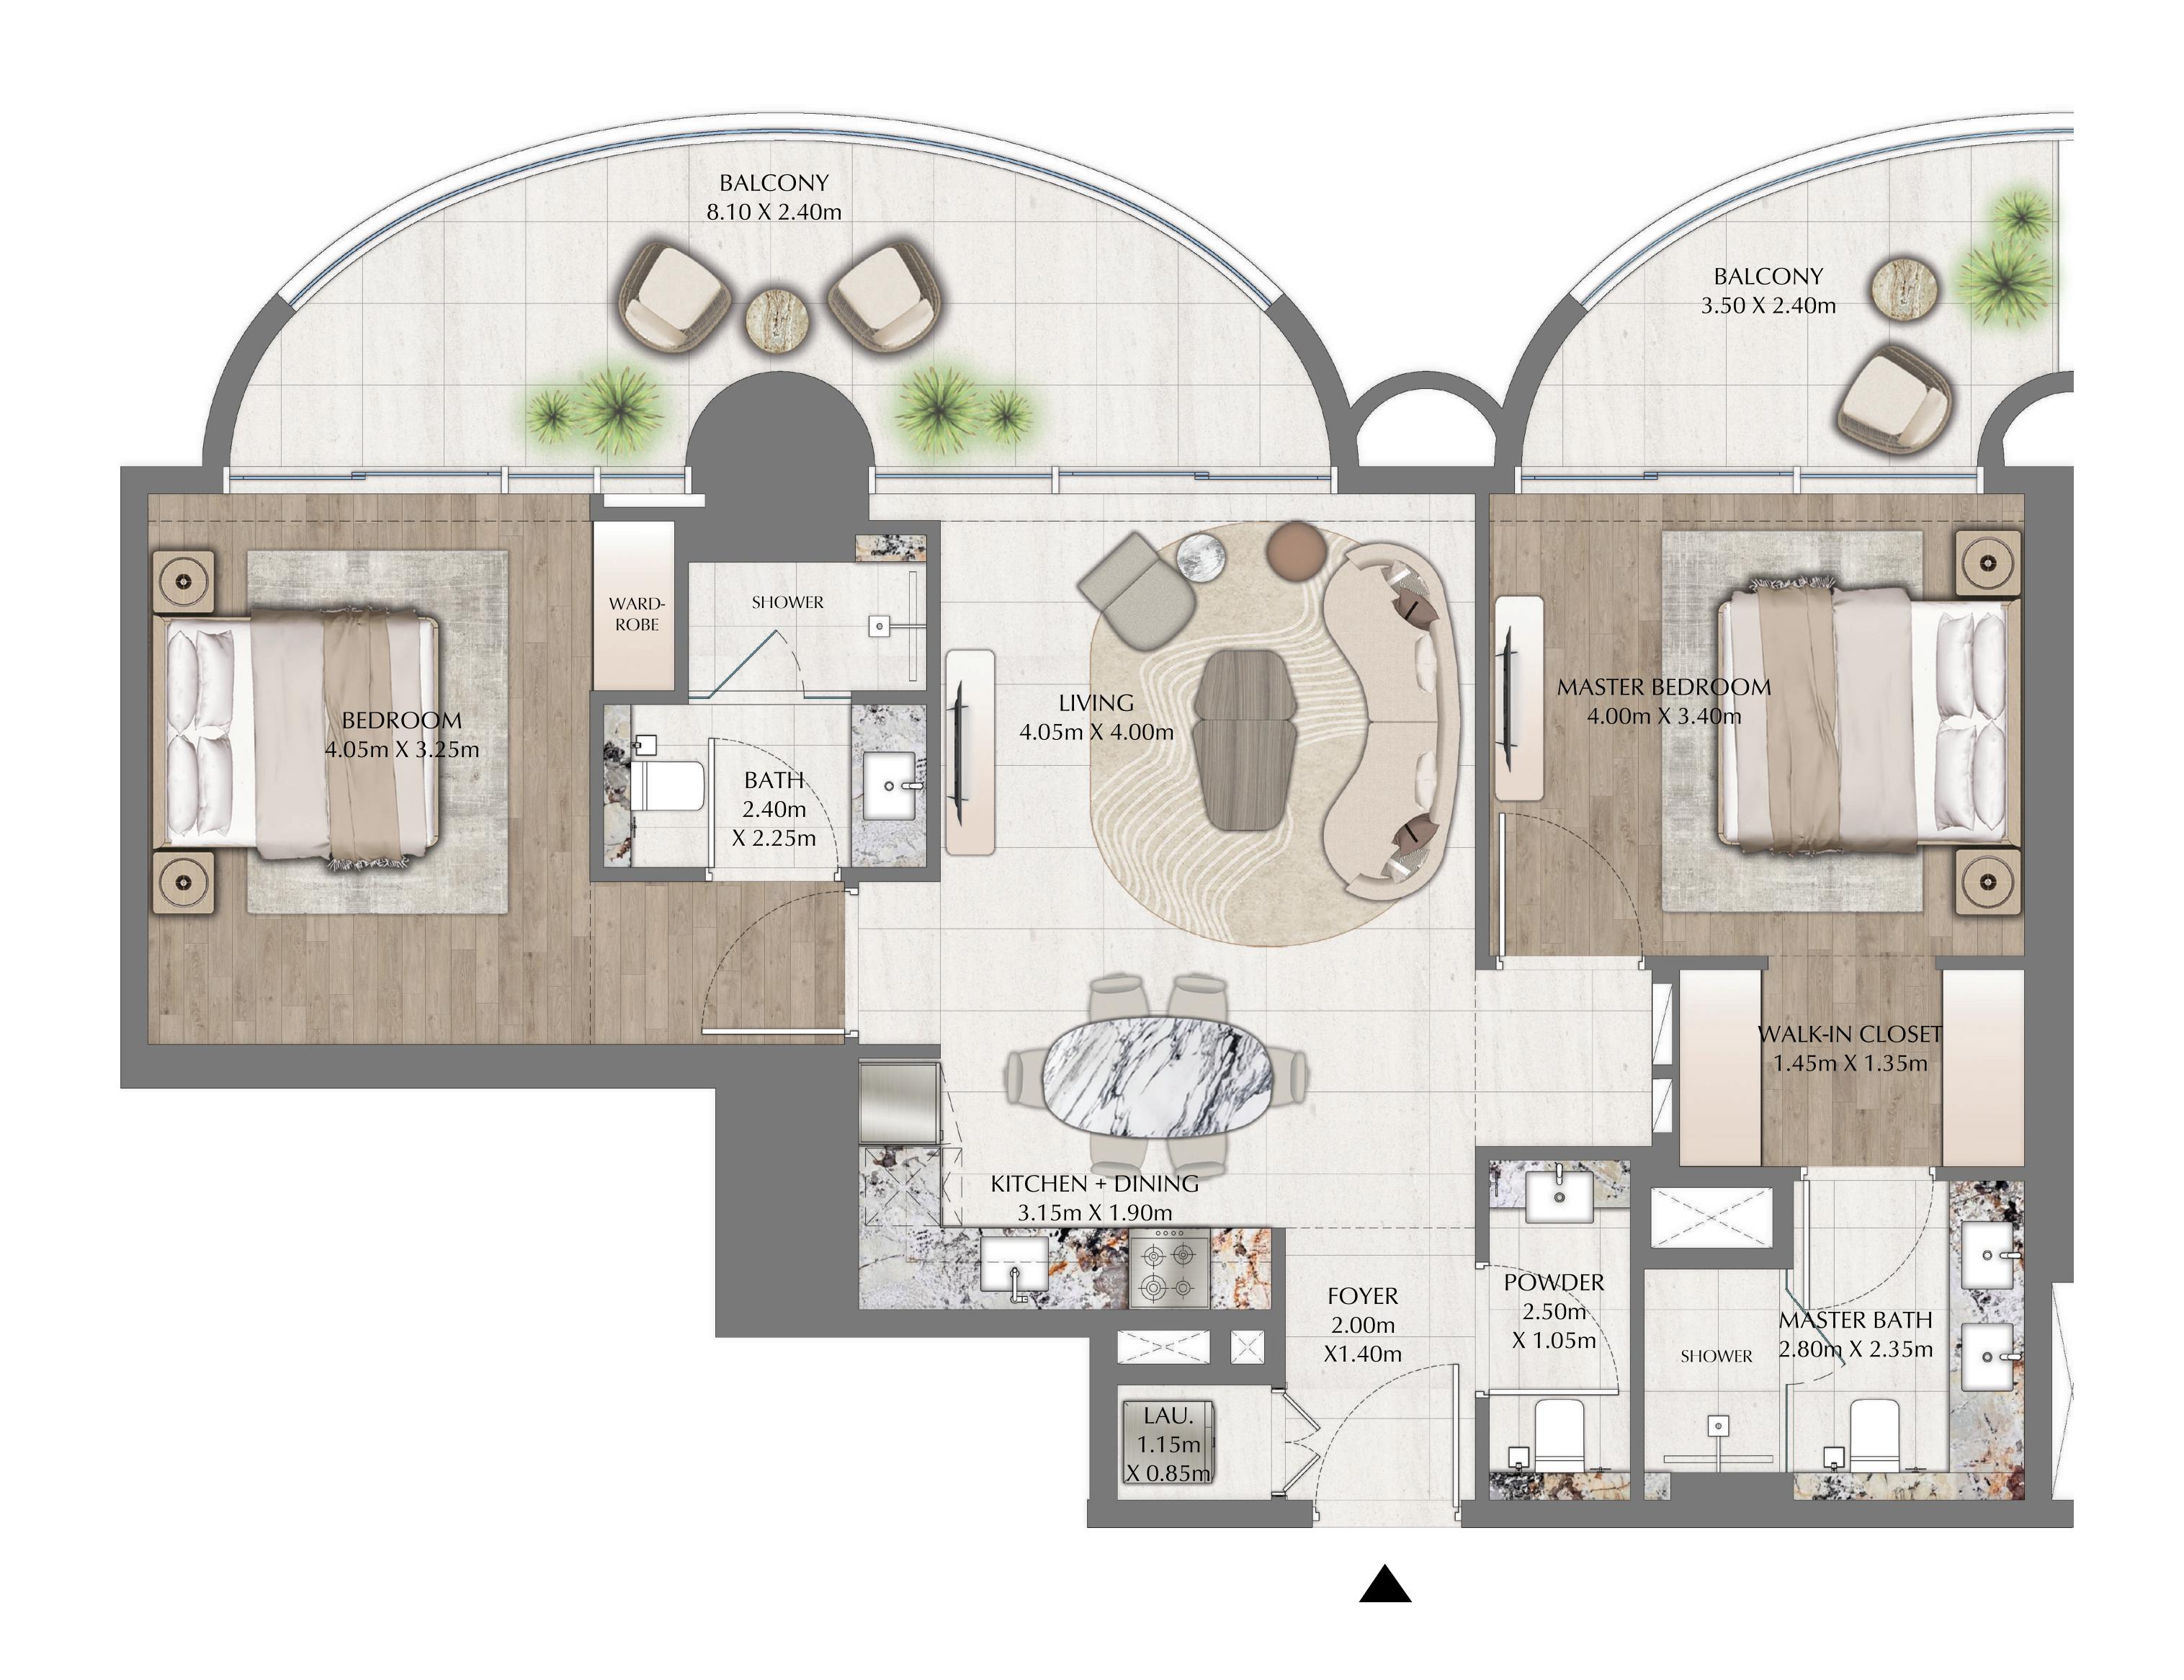

#### 2 BEDROOM

EVEN LEVELS 02-26 UNITS 1 & 9

| SUITE AREA   | 844.97 SQ.FT.  | 78.50 SQ.M. |
|--------------|----------------|-------------|
| BALCONY AREA | 208.07 SQ.FT.  | 19.33 SQ.M. |
| TOTAL AREA   | 1053.03 SQ.FT. | 97.83 SQ.M. |

#### ODD LEVELS 03-27 UNITS 1 & 9

| SUITE AREA   | 844.97 SQ.FT.  | 78.50 SQ.M. |
|--------------|----------------|-------------|
| BALCONY AREA | 182.13 SQ.FT.  | 16.92 SQ.M. |
| TOTAL AREA   | 1027.09 SQ.FT. | 95.42 SQ.M. |