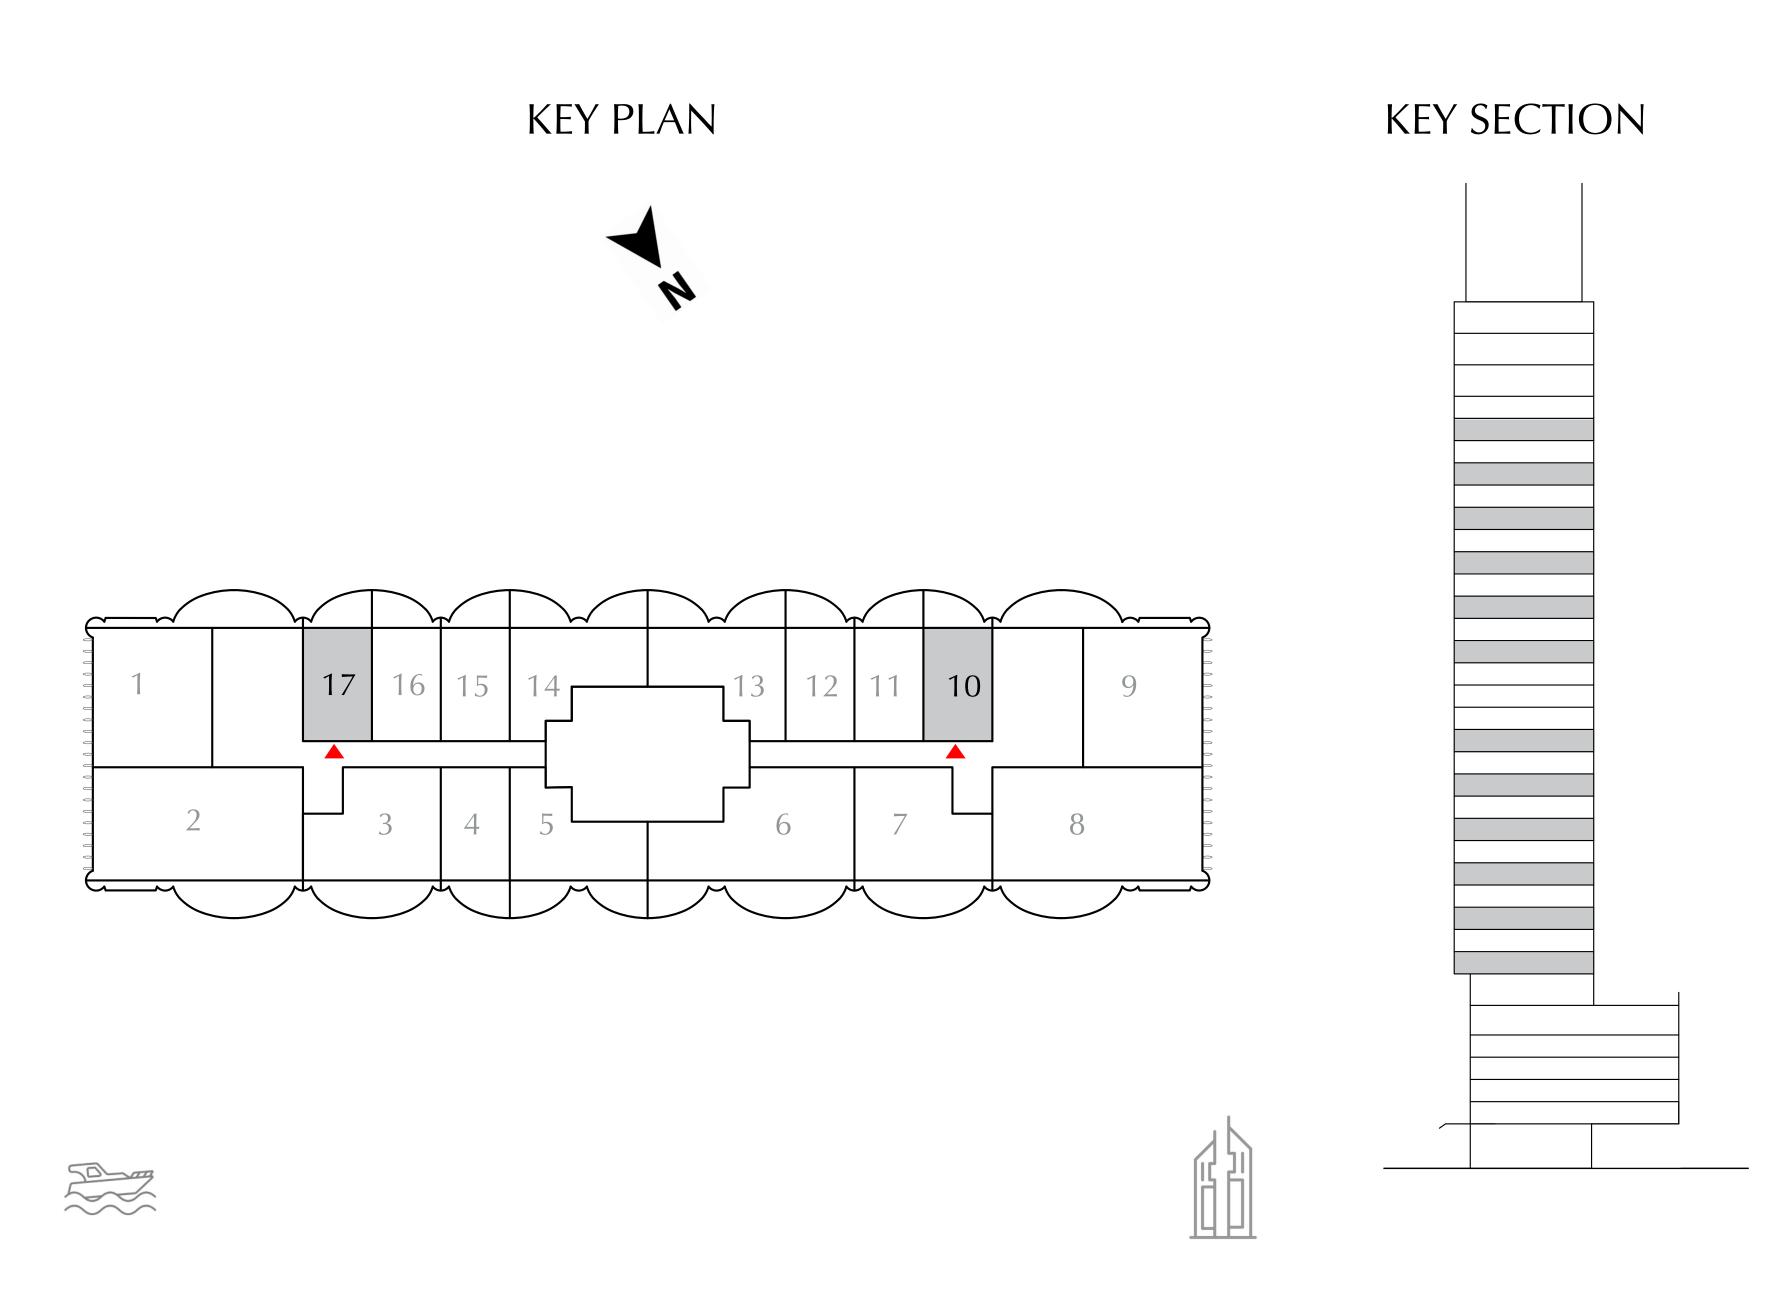

#### STUDIO

EVEN LEVELS 02-26 UNITS 10, 17

| BALCONY AREA | 90.74 SQ.FT.  | 8.43 SQ.M.  |
|--------------|---------------|-------------|
| TOTAL AREA   | 470.06 SQ.FT. | 43.67 SQ.M. |

DOWNTOWN DUBAI