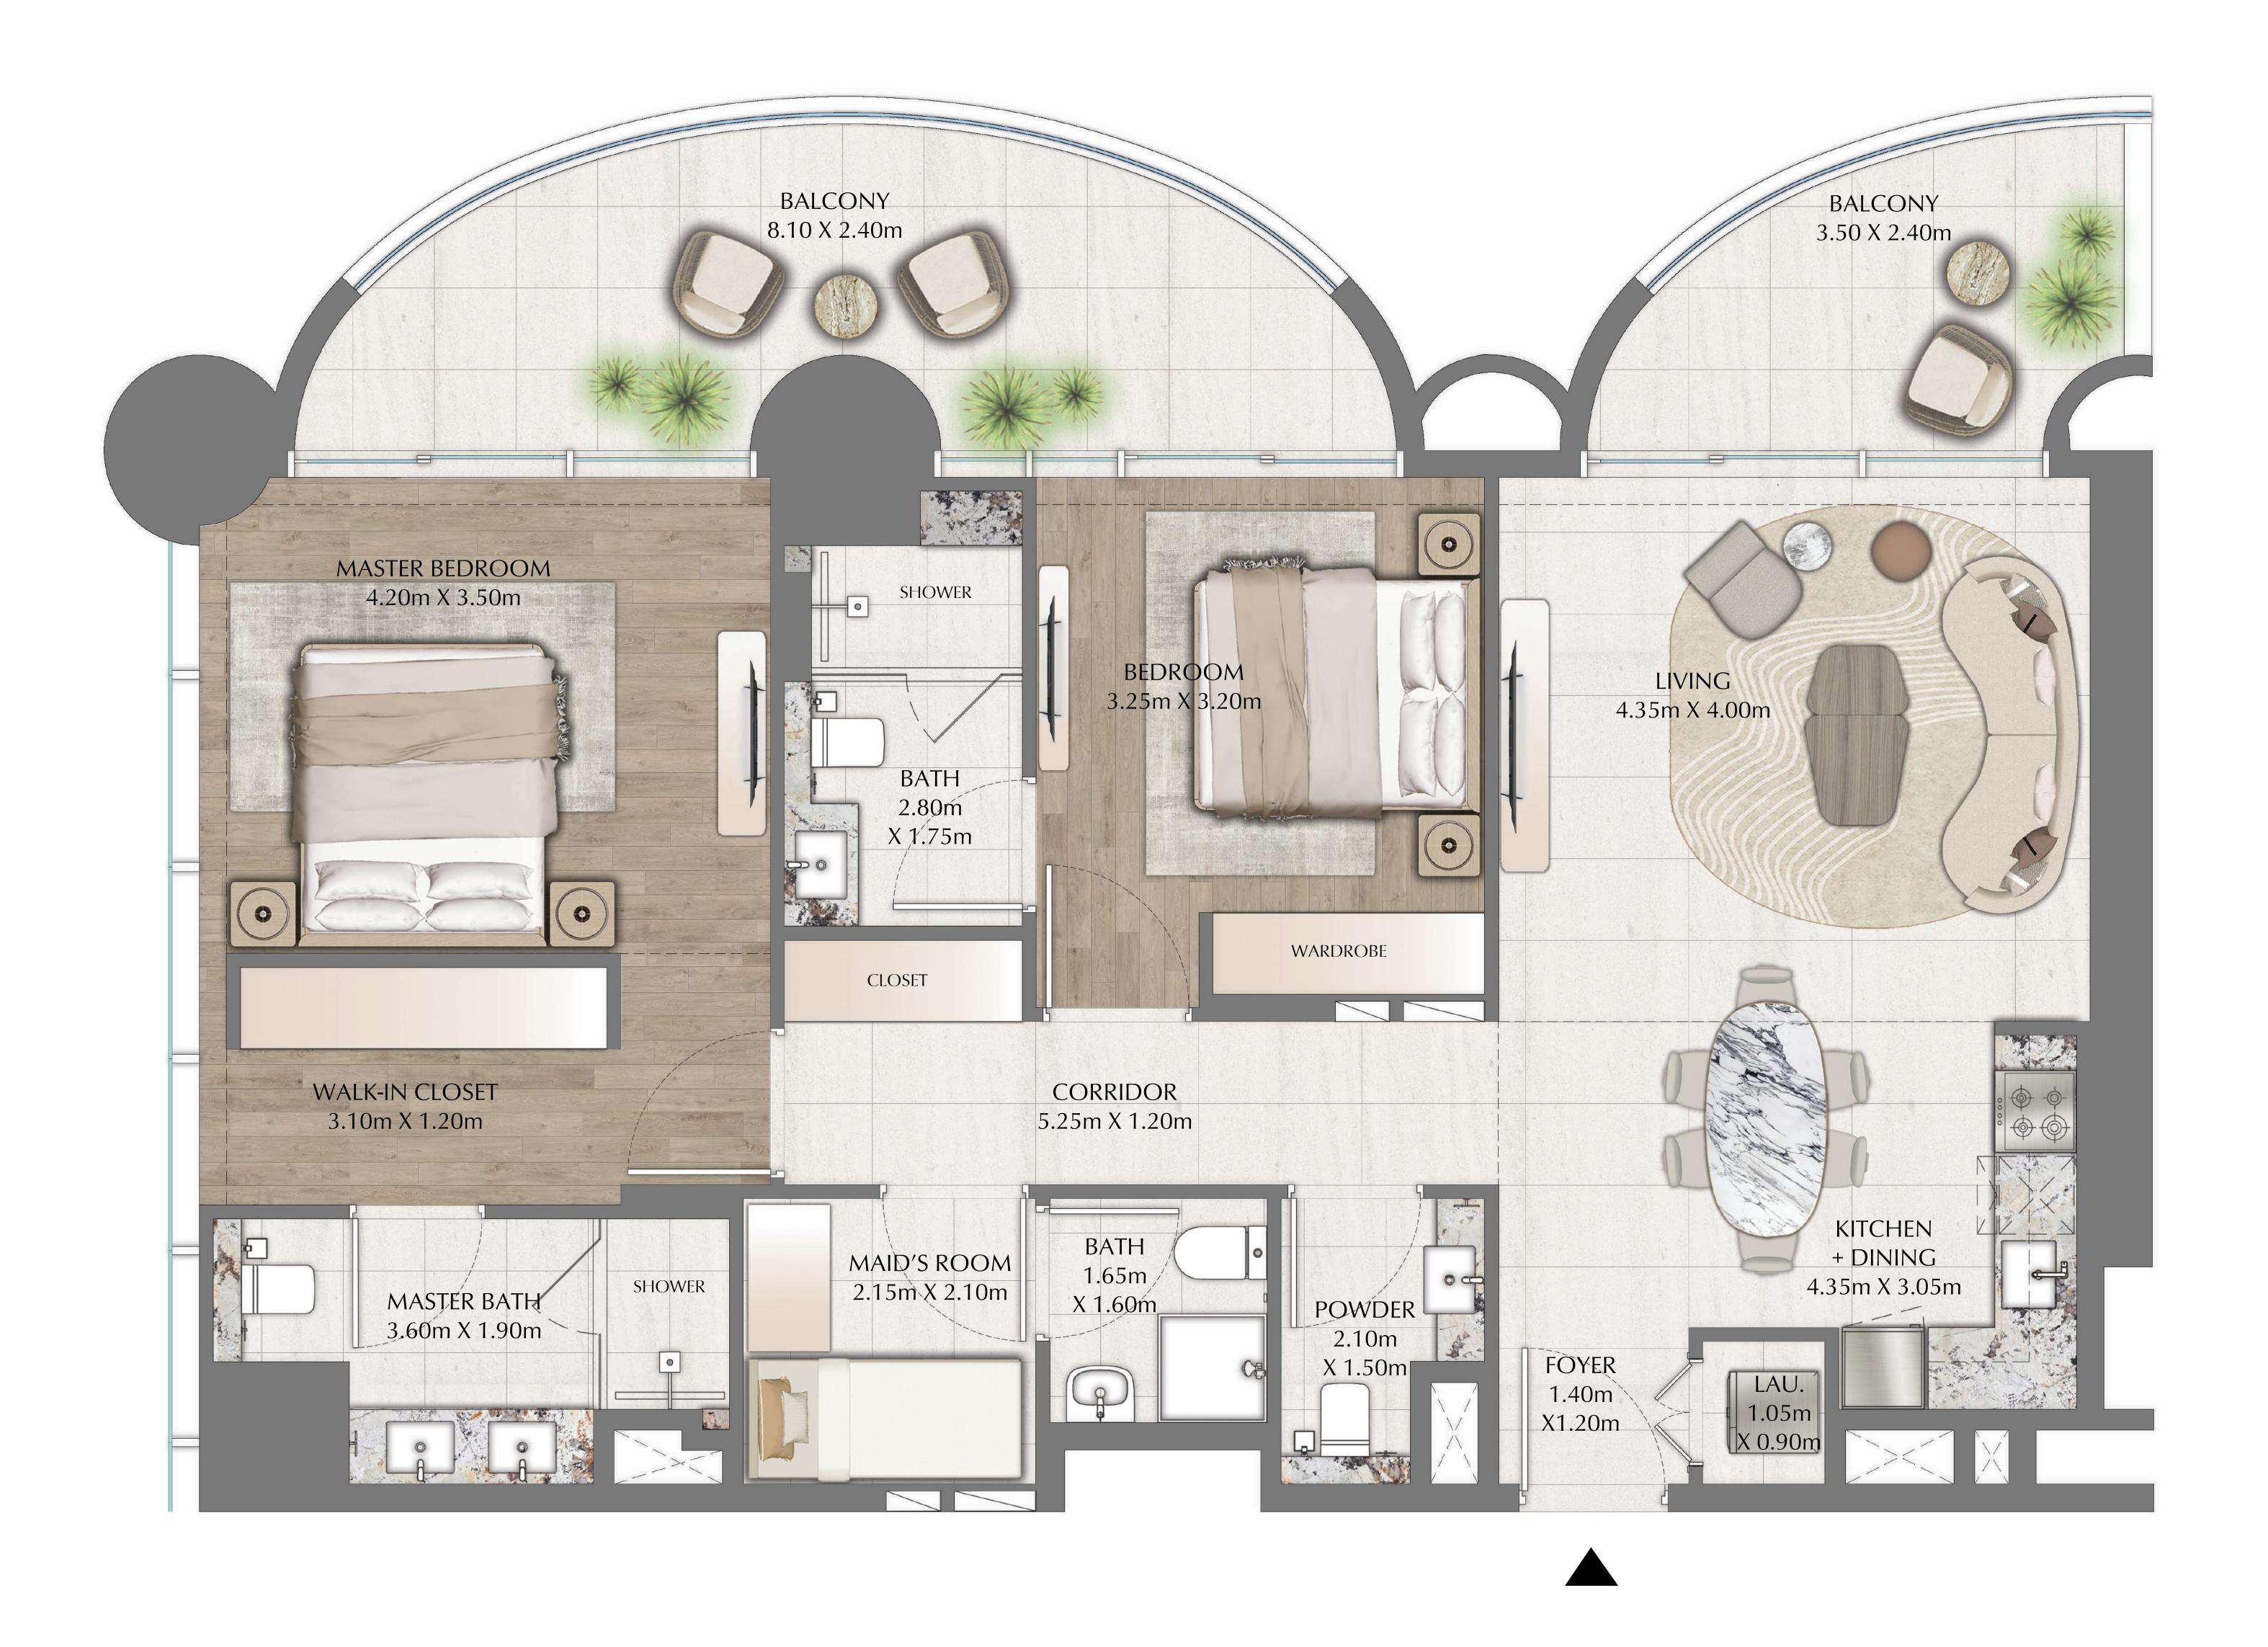

#### ODD LEVELS 03-27 UNITS 2 & 8

| SUITE AREA   | 1137.75 SQ.FT. | 105.70 SQ.M. |
|--------------|----------------|--------------|
| BALCONY AREA | 273.83 SQ.FT.  | 25.44 SQ.M.  |
| TOTAL AREA   | 1411.58 SQ.FT. | 131.14 SQ.M. |