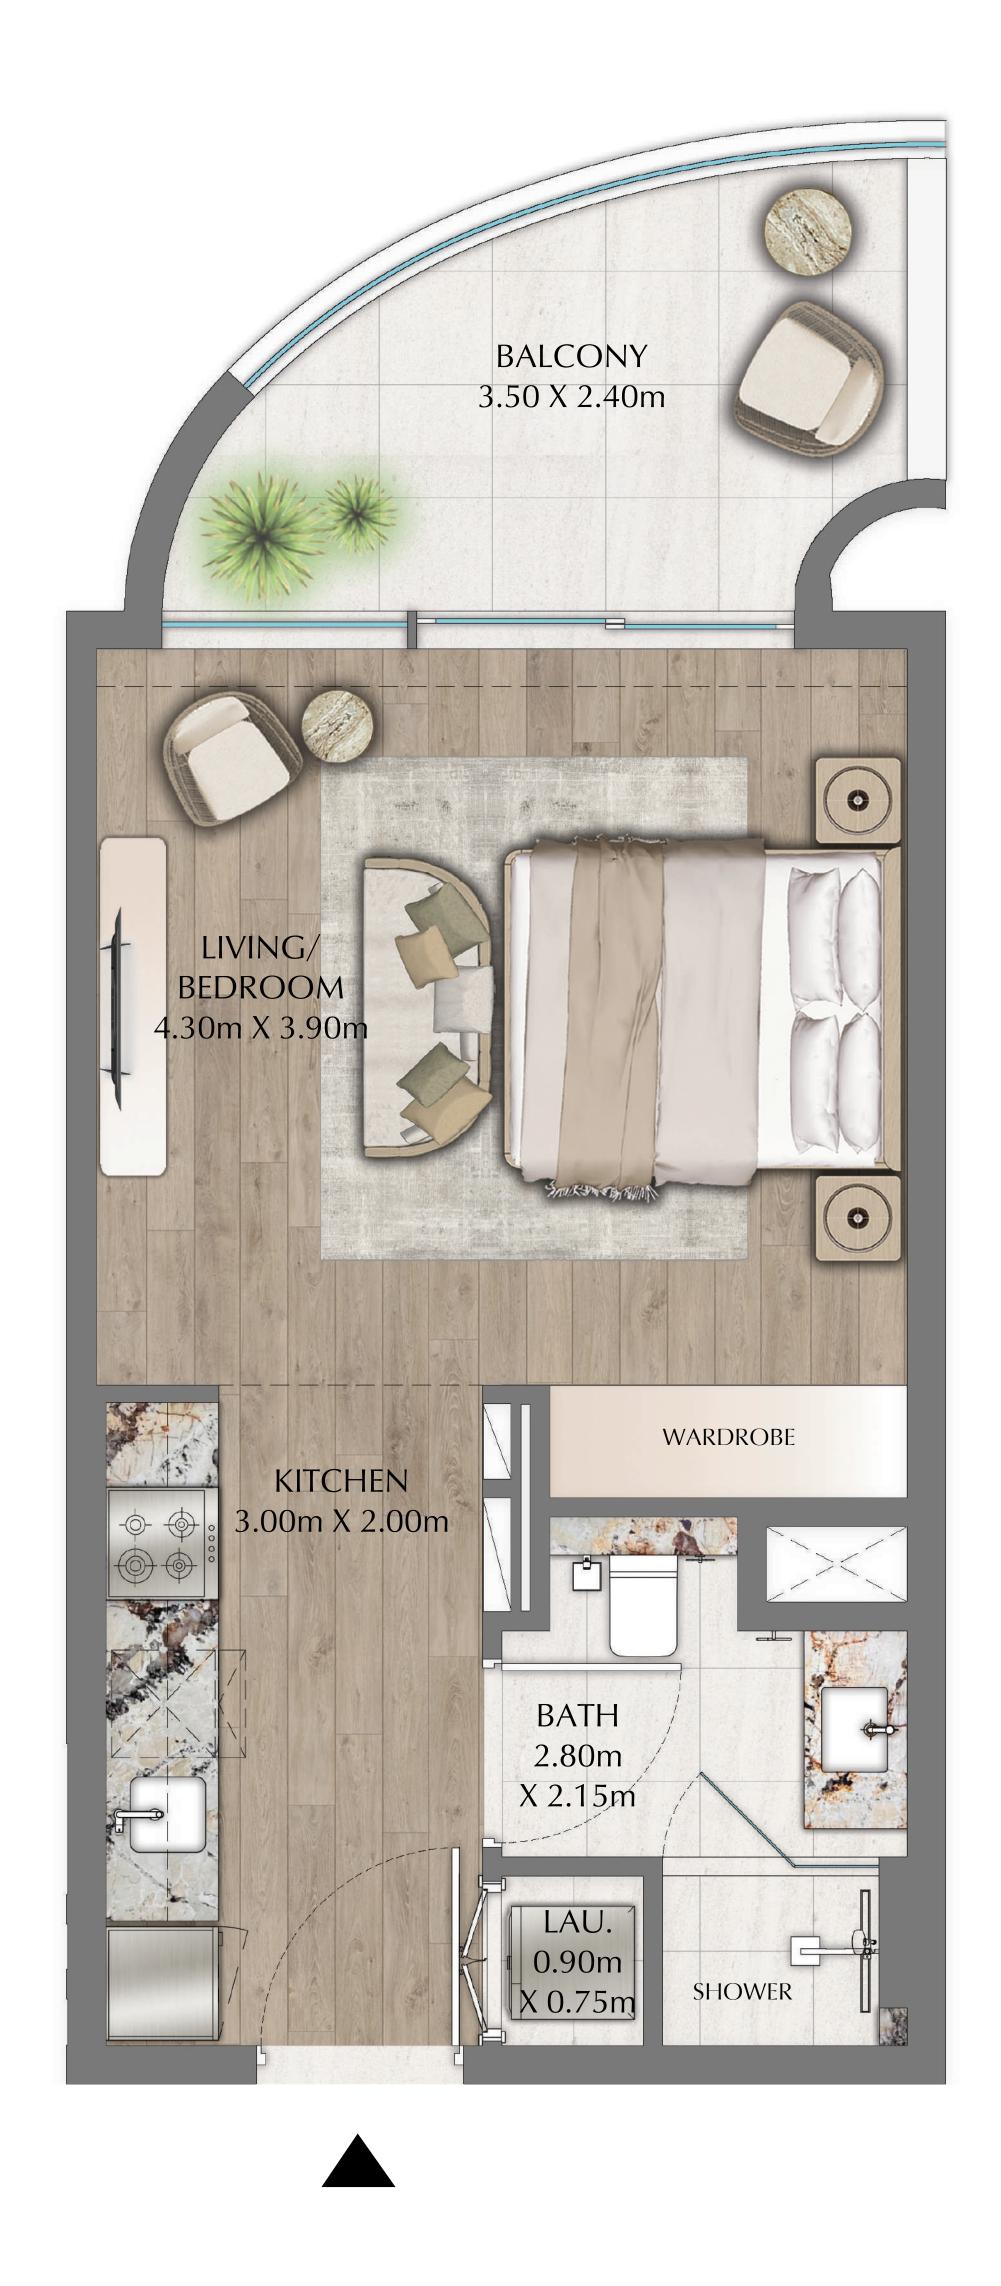

#### 1 BEDROOM

EVEN LEVELS 02-26 UNITS 5, 13 & 14

| SUITE AREA   | 570.27 SQ.FT. | 52.98 SQ.M. |
|--------------|---------------|-------------|
| BALCONY AREA | 178.68 SQ.FT. | 16.60 SQ.M. |
| TOTAL AREA   | 748.95 SQ.FT. | 69.58 SQ.M. |