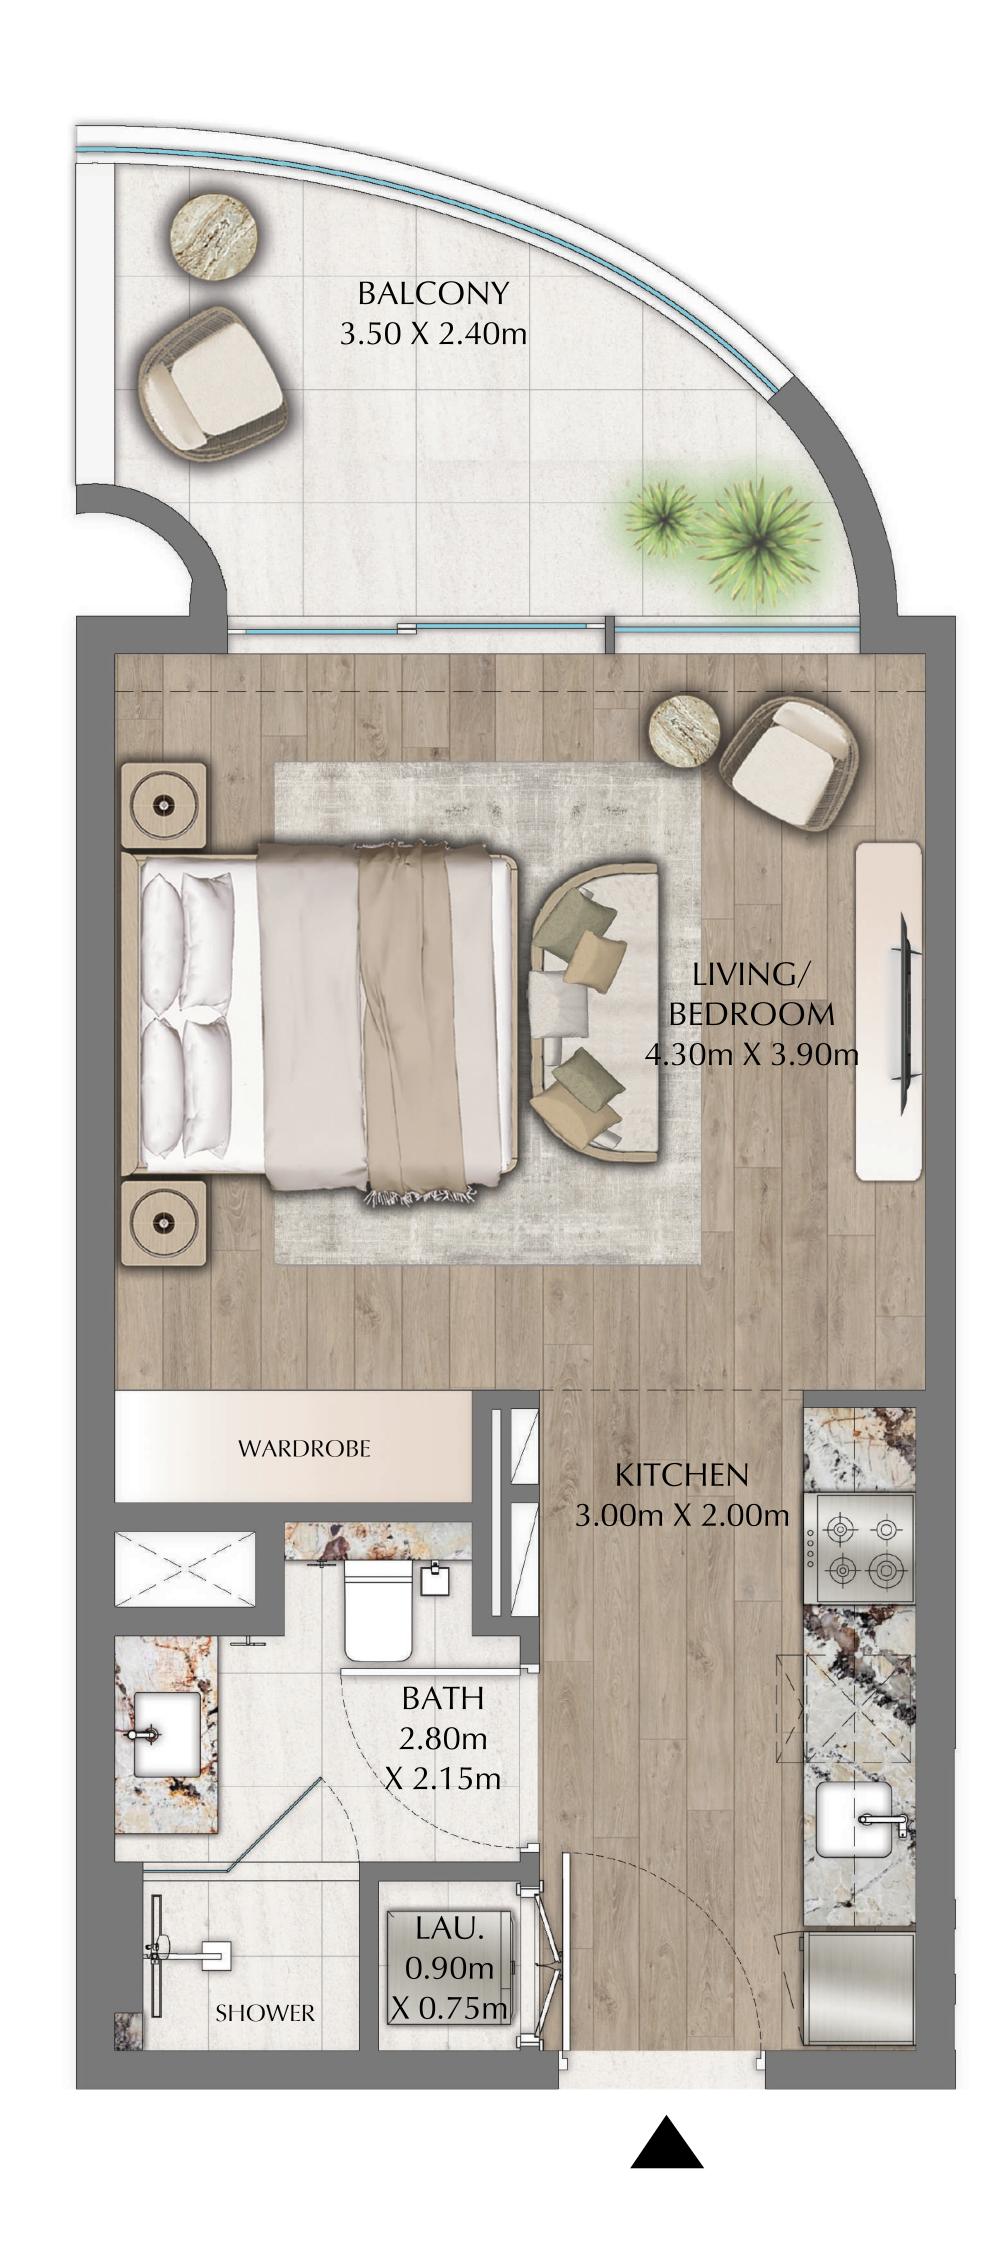

#### STUDIO

EVEN LEVELS 02-26 UNITS 11,16

| SUITE AREA   | 379.32 SQ.FT. | 35.24 SQ.M. |
|--------------|---------------|-------------|
| BALCONY AREA | 90.85 SQ.FT.  | 8.44 SQ.M.  |
| TOTAL AREA   | 470.17 SQ.FT. | 43.68 SQ.M. |