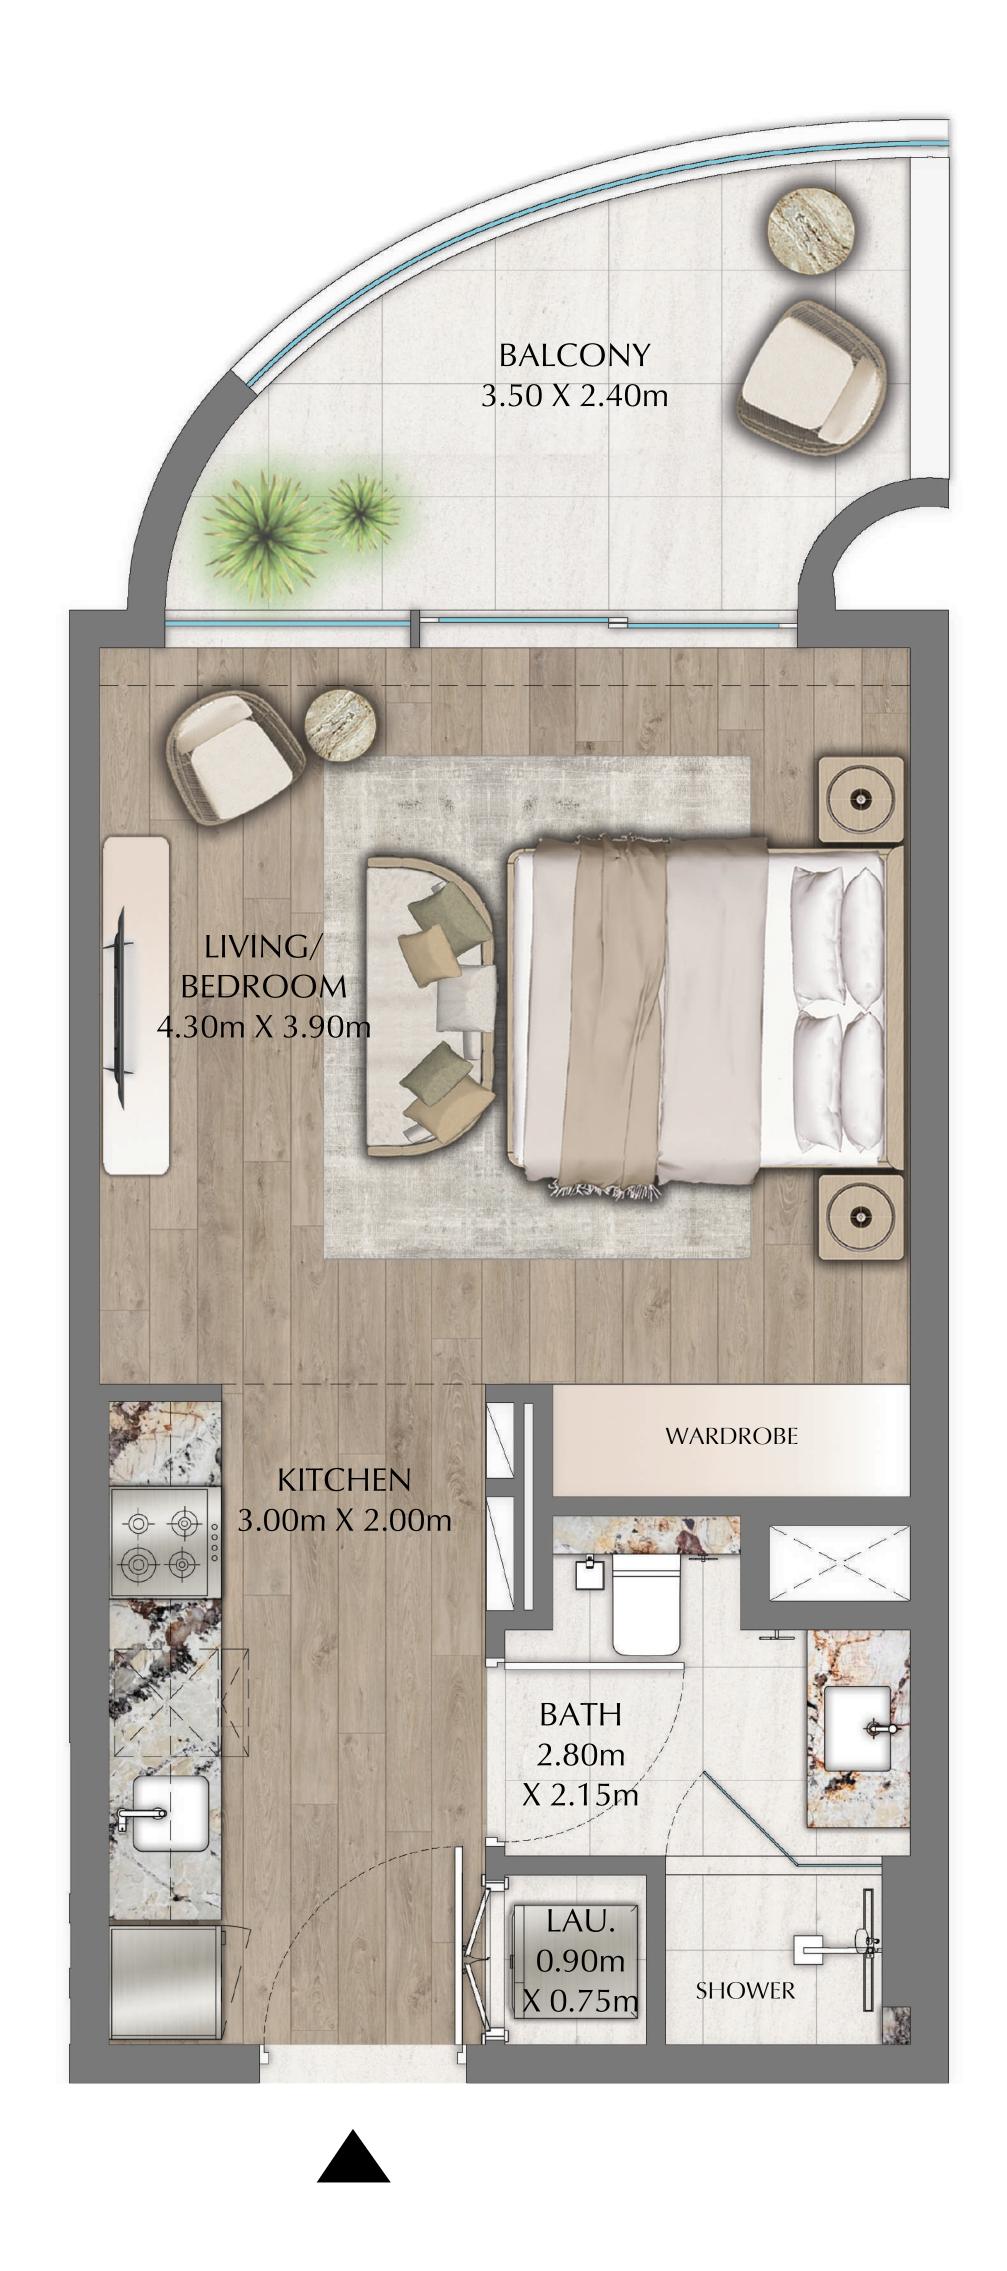

#### STUDIO

EVEN LEVELS 02-26 UNITS 11,16

| SUITE AREA   | 379.32 SQ.FT. | 35.24 SQ.M. |
|--------------|---------------|-------------|
| BALCONY AREA | 90.85 SQ.FT.  | 8.44 SQ.M.  |
| TOTAL AREA   | 470.17 SQ.FT. | 43.68 SQ.M. |