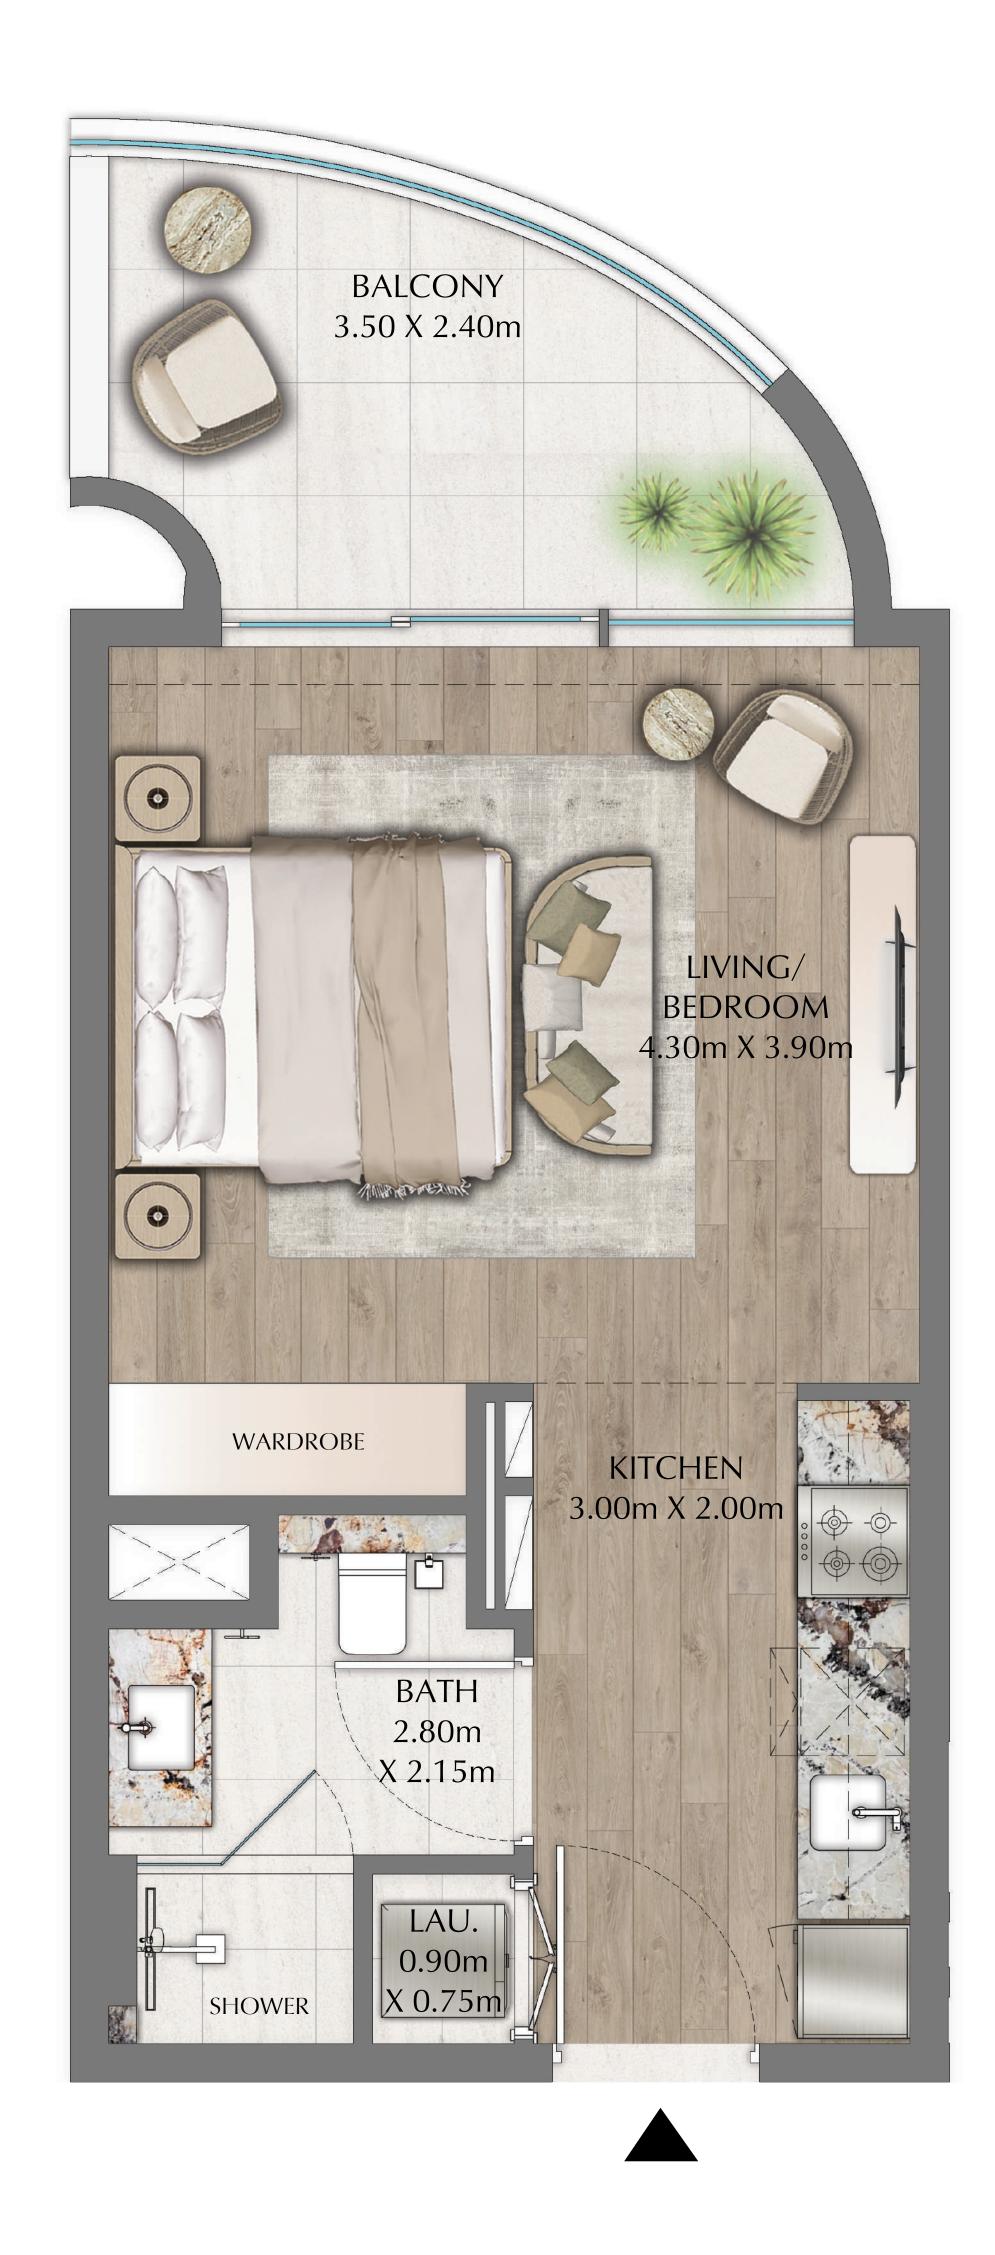

#### STUDIO

EVEN LEVELS 02-26 UNITS 11,16

| SUITE AREA   | 379.32 SQ.FT. | 35.24 SQ.M. |
|--------------|---------------|-------------|
| BALCONY AREA | 90.85 SQ.FT.  | 8.44 SQ.M.  |
| TOTAL AREA   | 470.17 SQ.FT. | 43.68 SQ.M. |