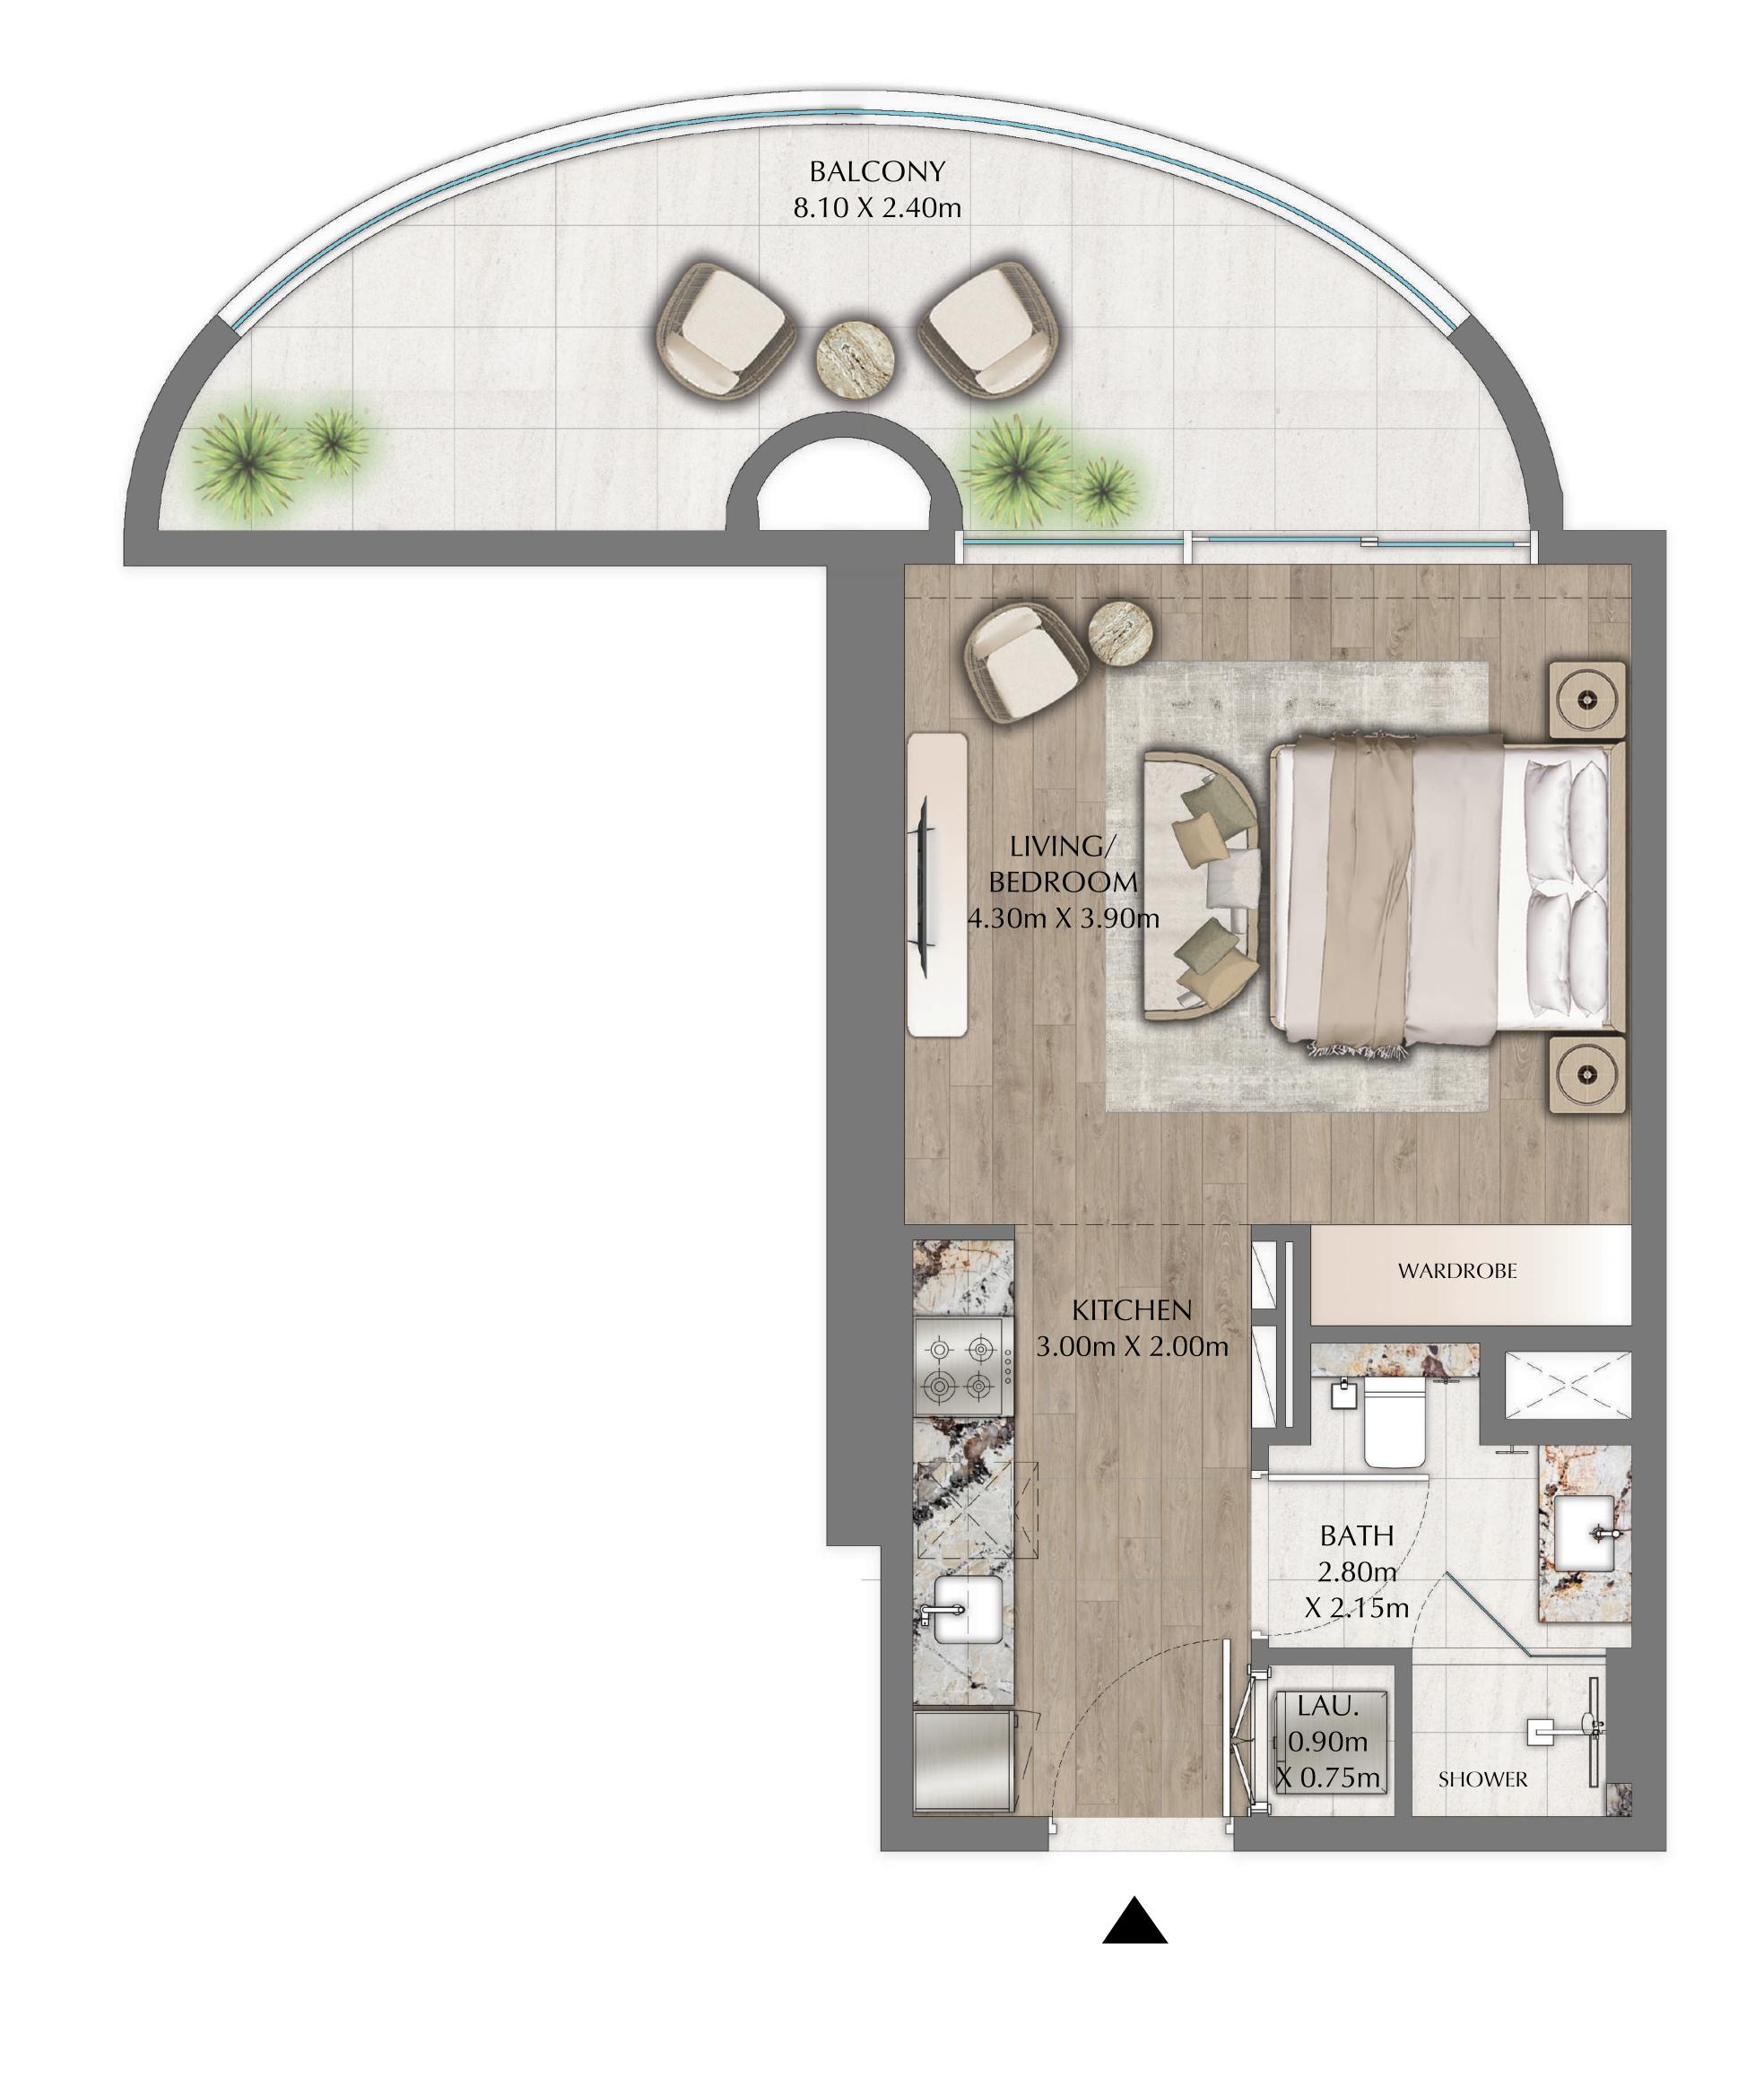

#### STUDIO

EVEN LEVELS 02-26 UNITS 10, 17

| BALCONY AREA | 90.74 SQ.FT.  | 8.43 SQ.M.  |
|--------------|---------------|-------------|
| TOTAL AREA   | 470.06 SQ.FT. | 43.67 SQ.M. |

DOWNTOWN DUBAI