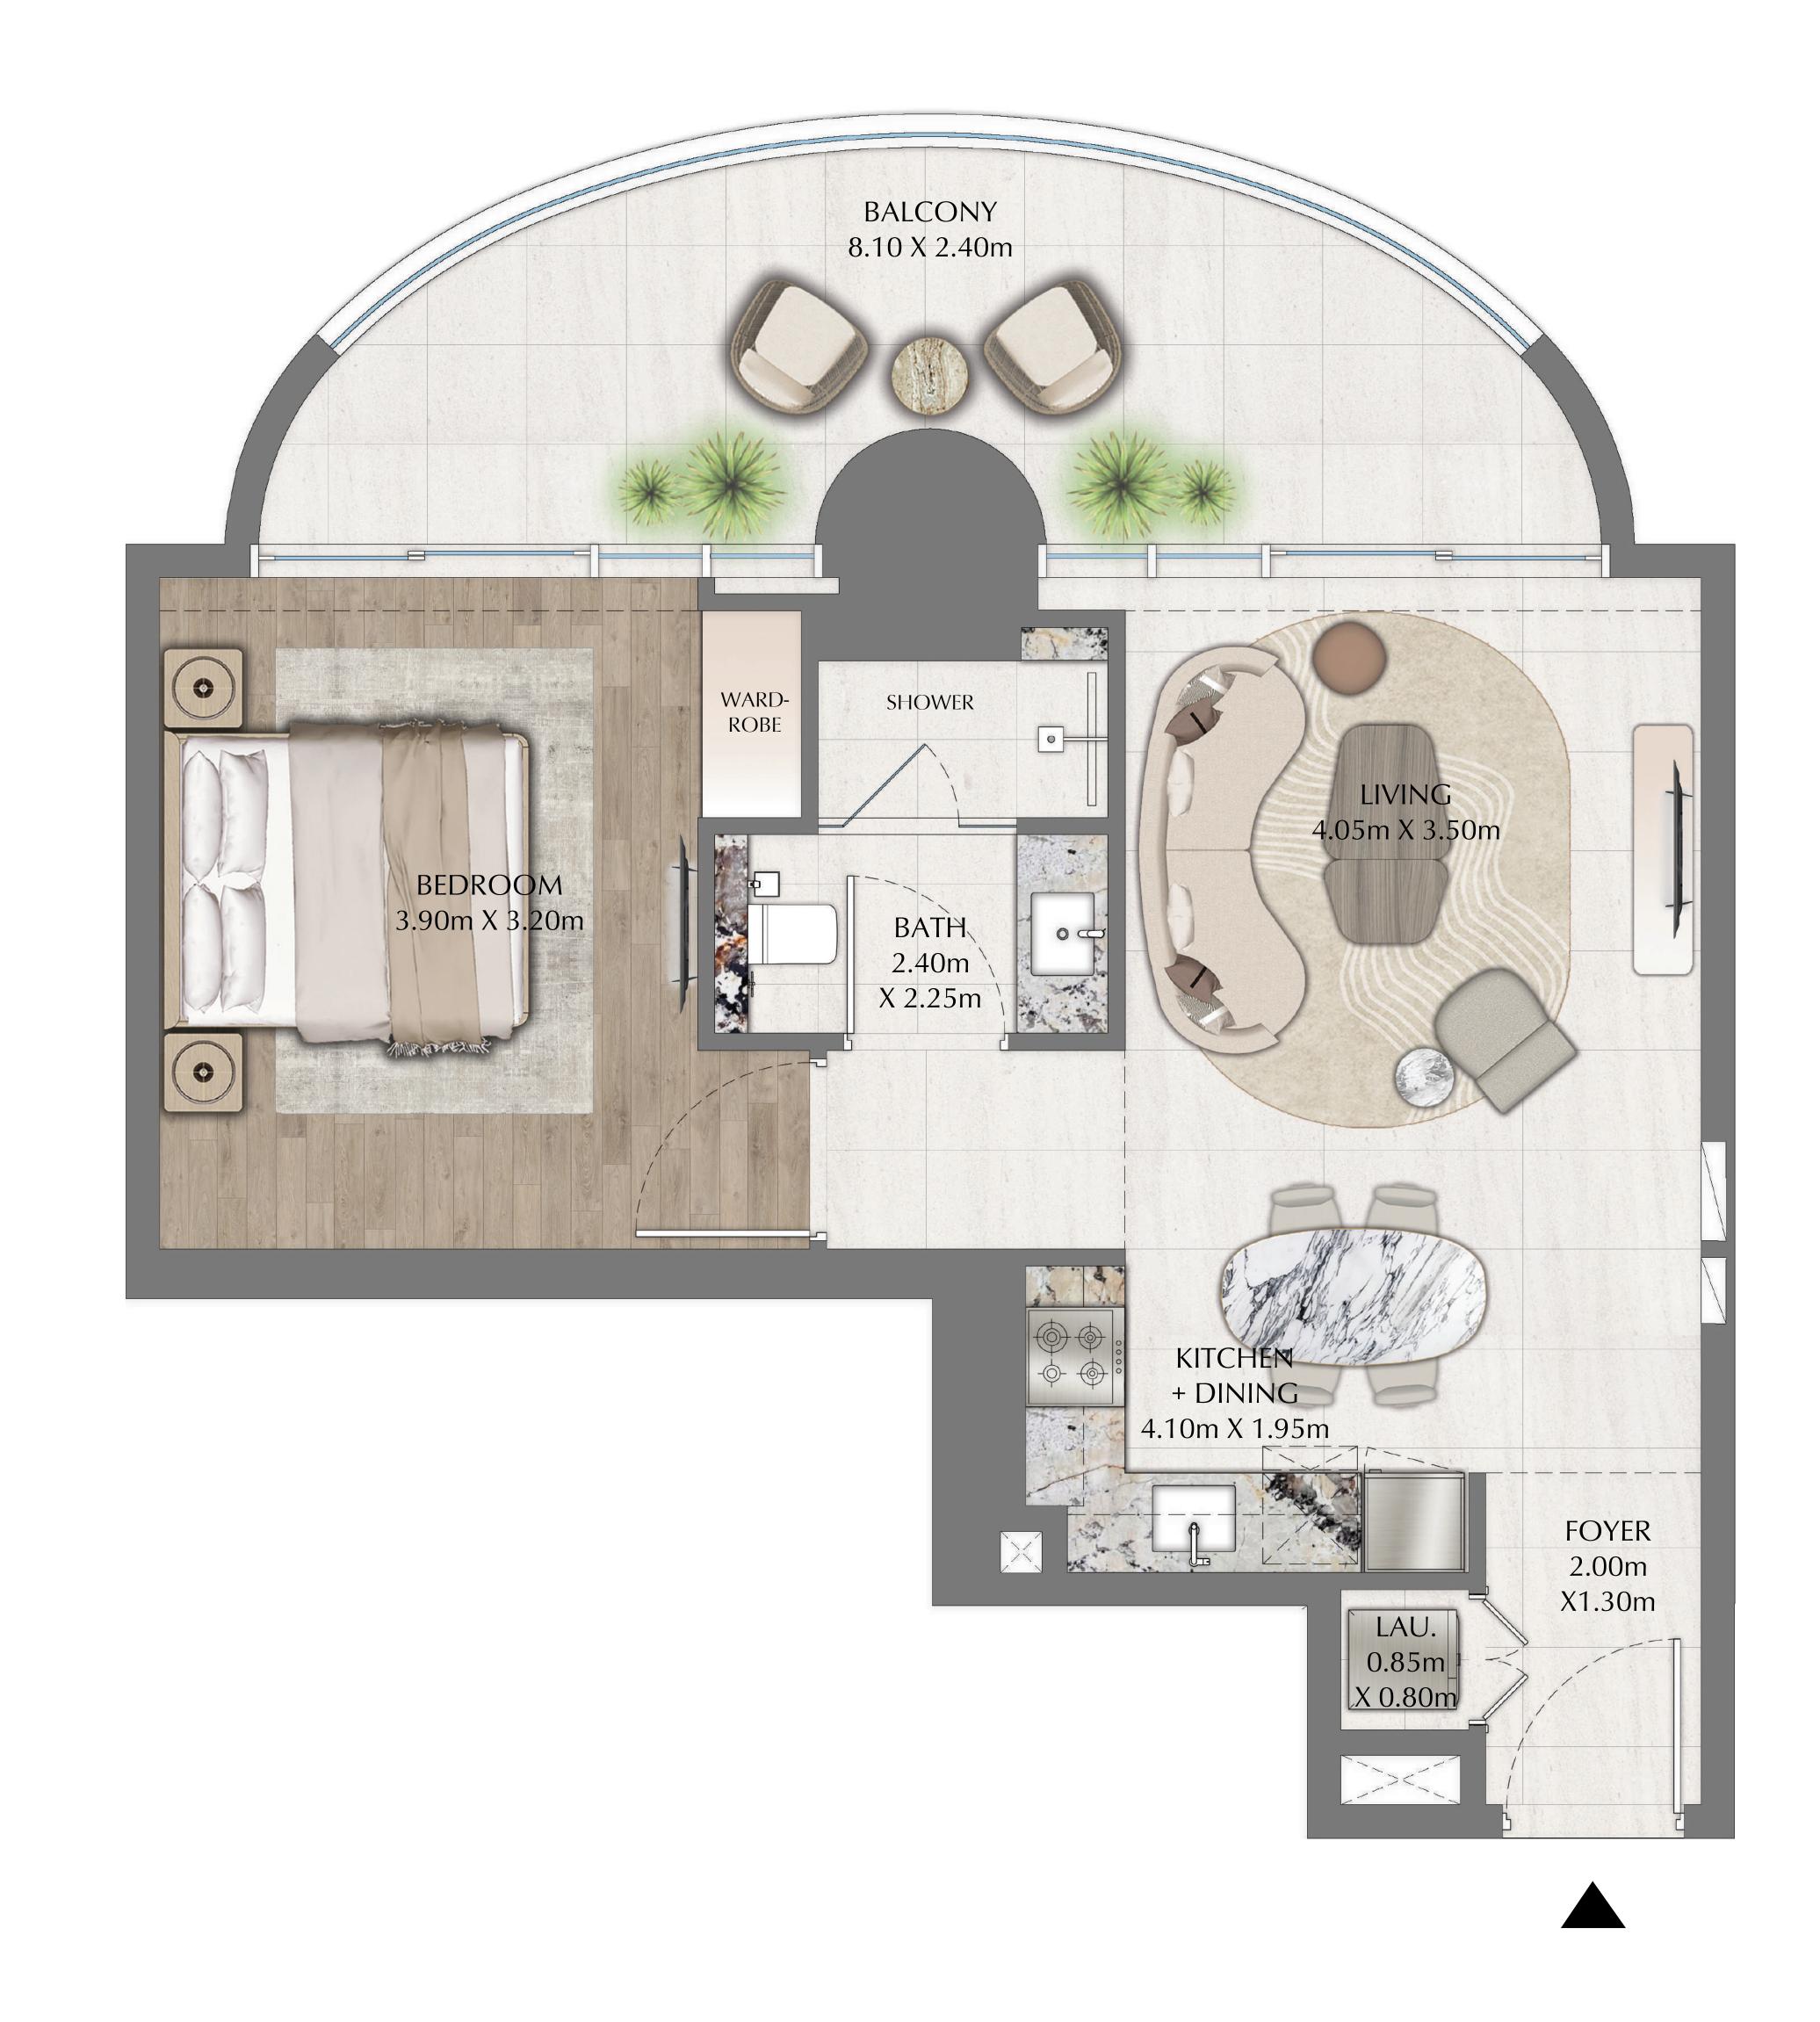

#### STUDIO

EVEN LEVELS 02-26 UNITS 4, 12, 15

| SUITE AREA   | 378.67 SQ.FT. | 35.18 SQ.M. |
|--------------|---------------|-------------|
| BALCONY AREA | 90.85 SQ.FT.  | 8.44 SQ.M.  |
| TOTAL AREA   | 469.52 SQ.FT. | 43.62 SQ.M. |