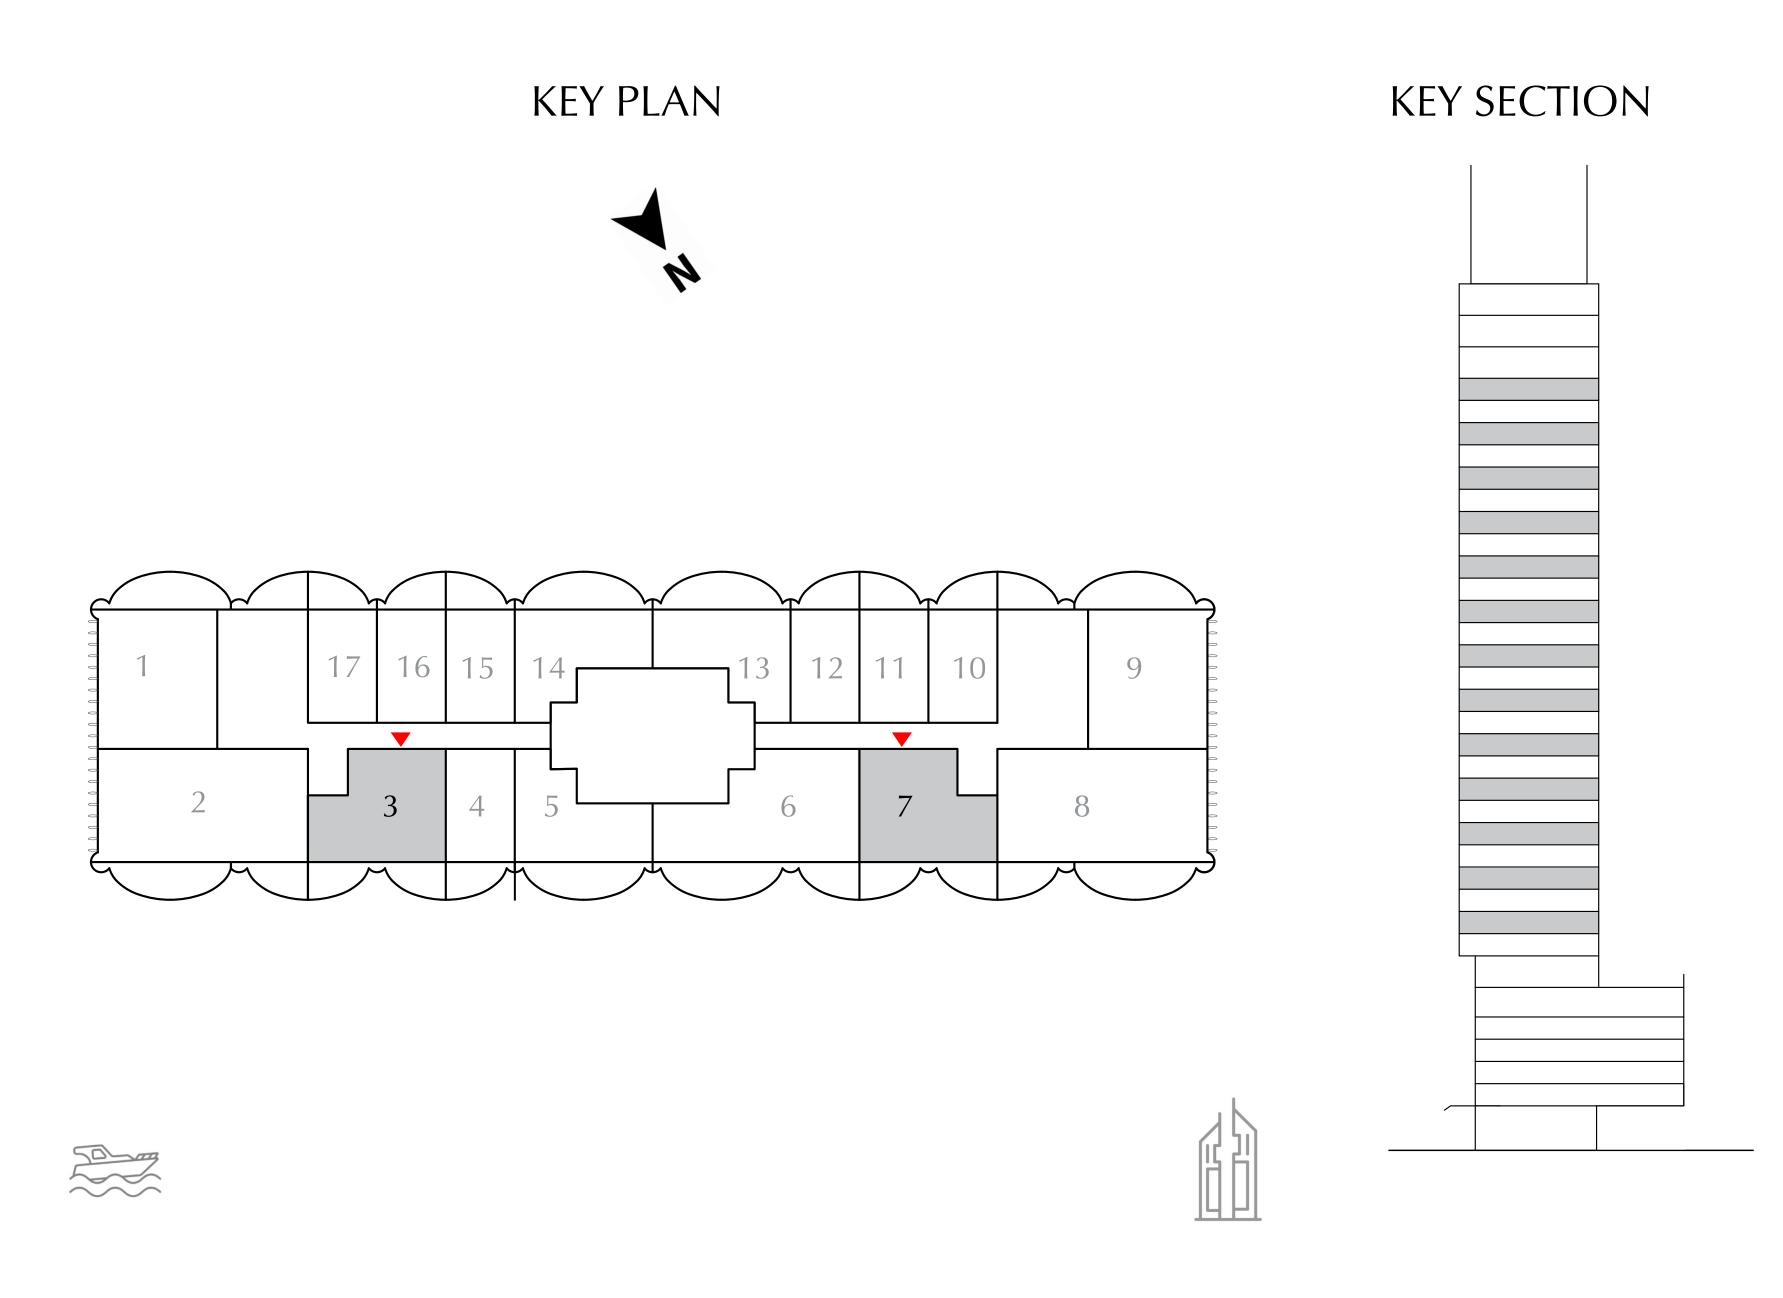

#### 1 BEDROOM

EVEN LEVELS 02-26 UNITS 3 & 7

| SUITE AREA   | 661.55 SQ.FT. | 61.46 SQ.M. |  |
|--------------|---------------|-------------|--|
| BALCONY AREA | 181.48 SQ.FT. | 16.86 SQ.M. |  |
| TOTAL AREA   | 843.03 SQ.FT. | 78.32 SQ.M. |  |