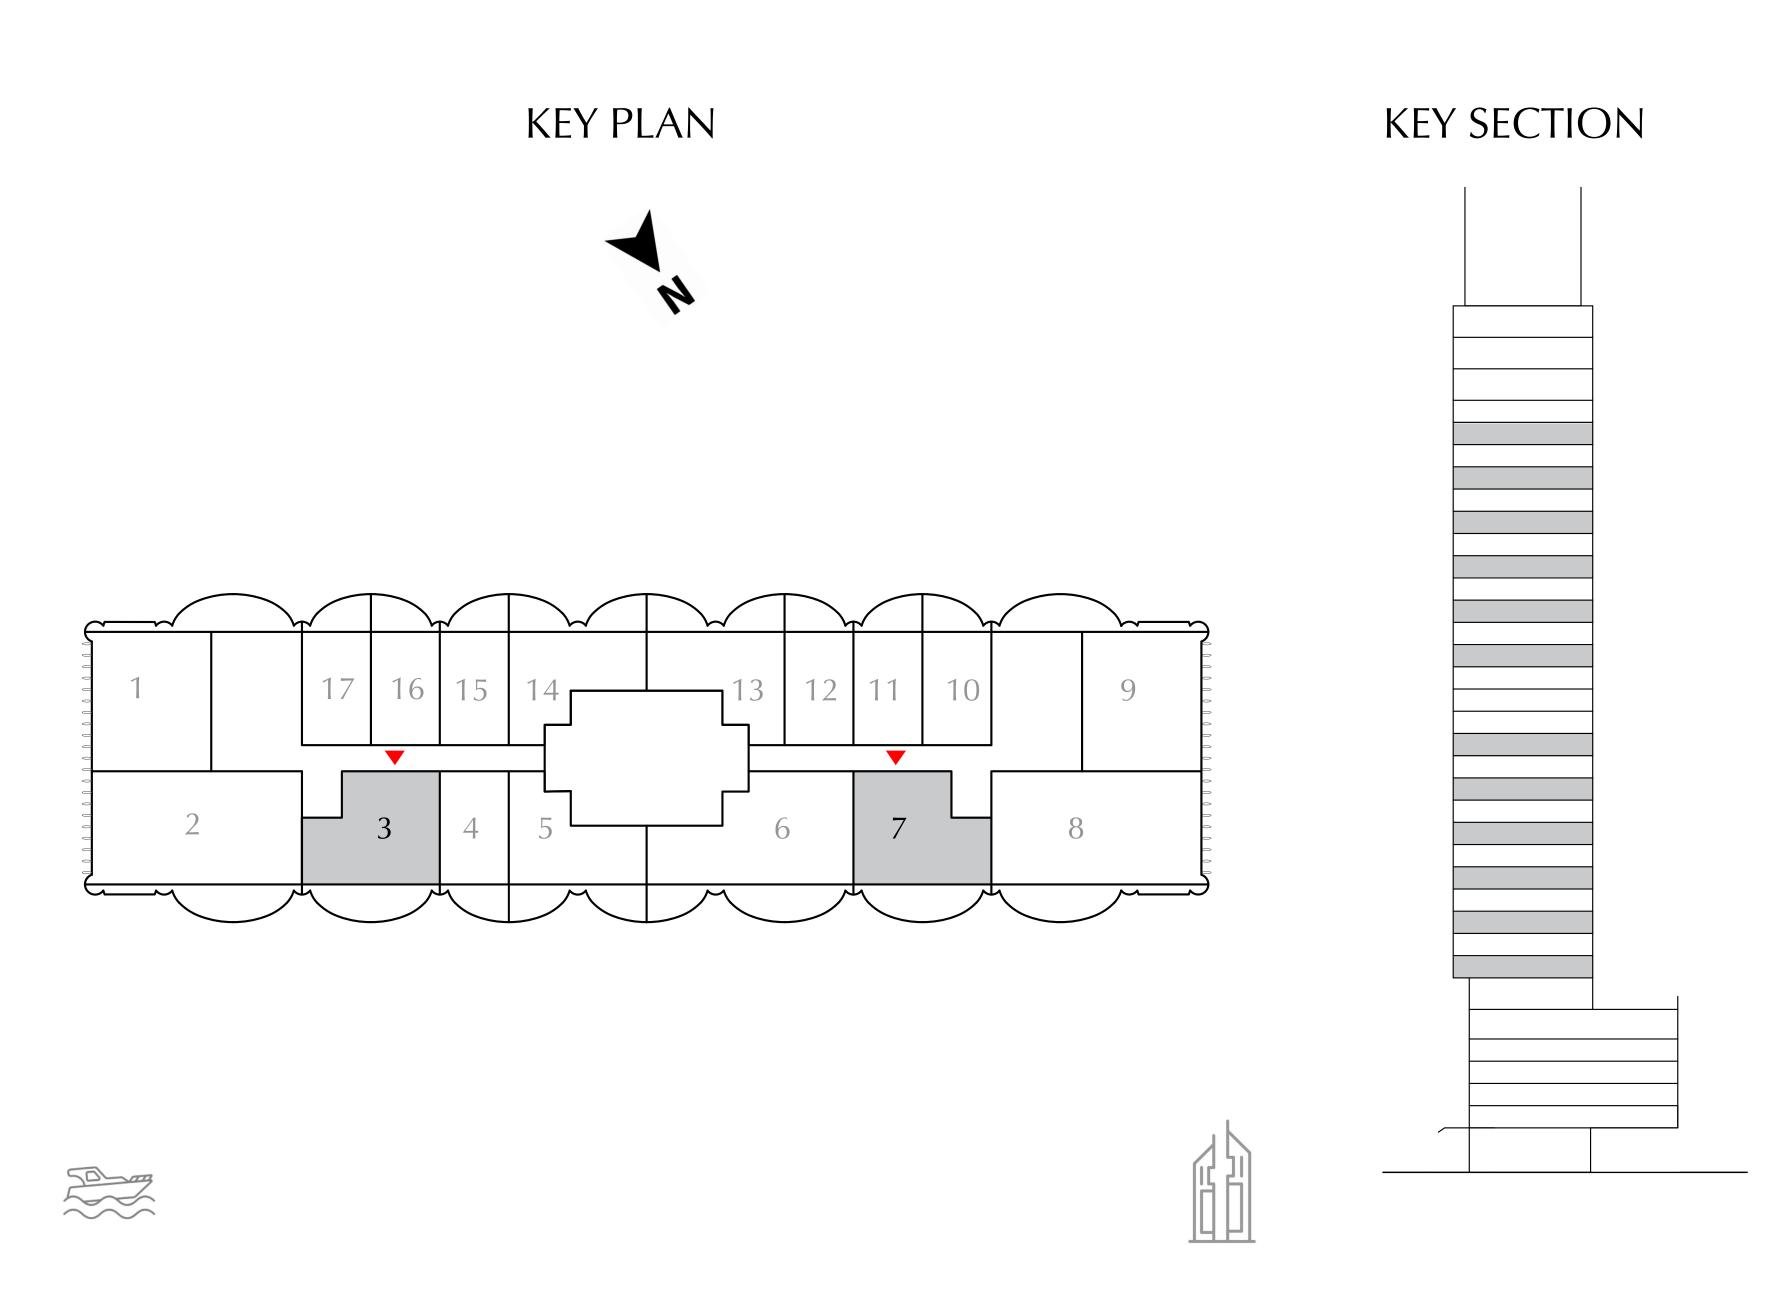

#### 1 BEDROOM

EVEN LEVELS 02-26 UNITS 3 & 7

| SUITE AREA   | 661.55 SQ.FT. | 61.46 SQ.M. |  |
|--------------|---------------|-------------|--|
| BALCONY AREA | 181.48 SQ.FT. | 16.86 SQ.M. |  |
| TOTAL AREA   | 843.03 SQ.FT. | 78.32 SQ.M. |  |