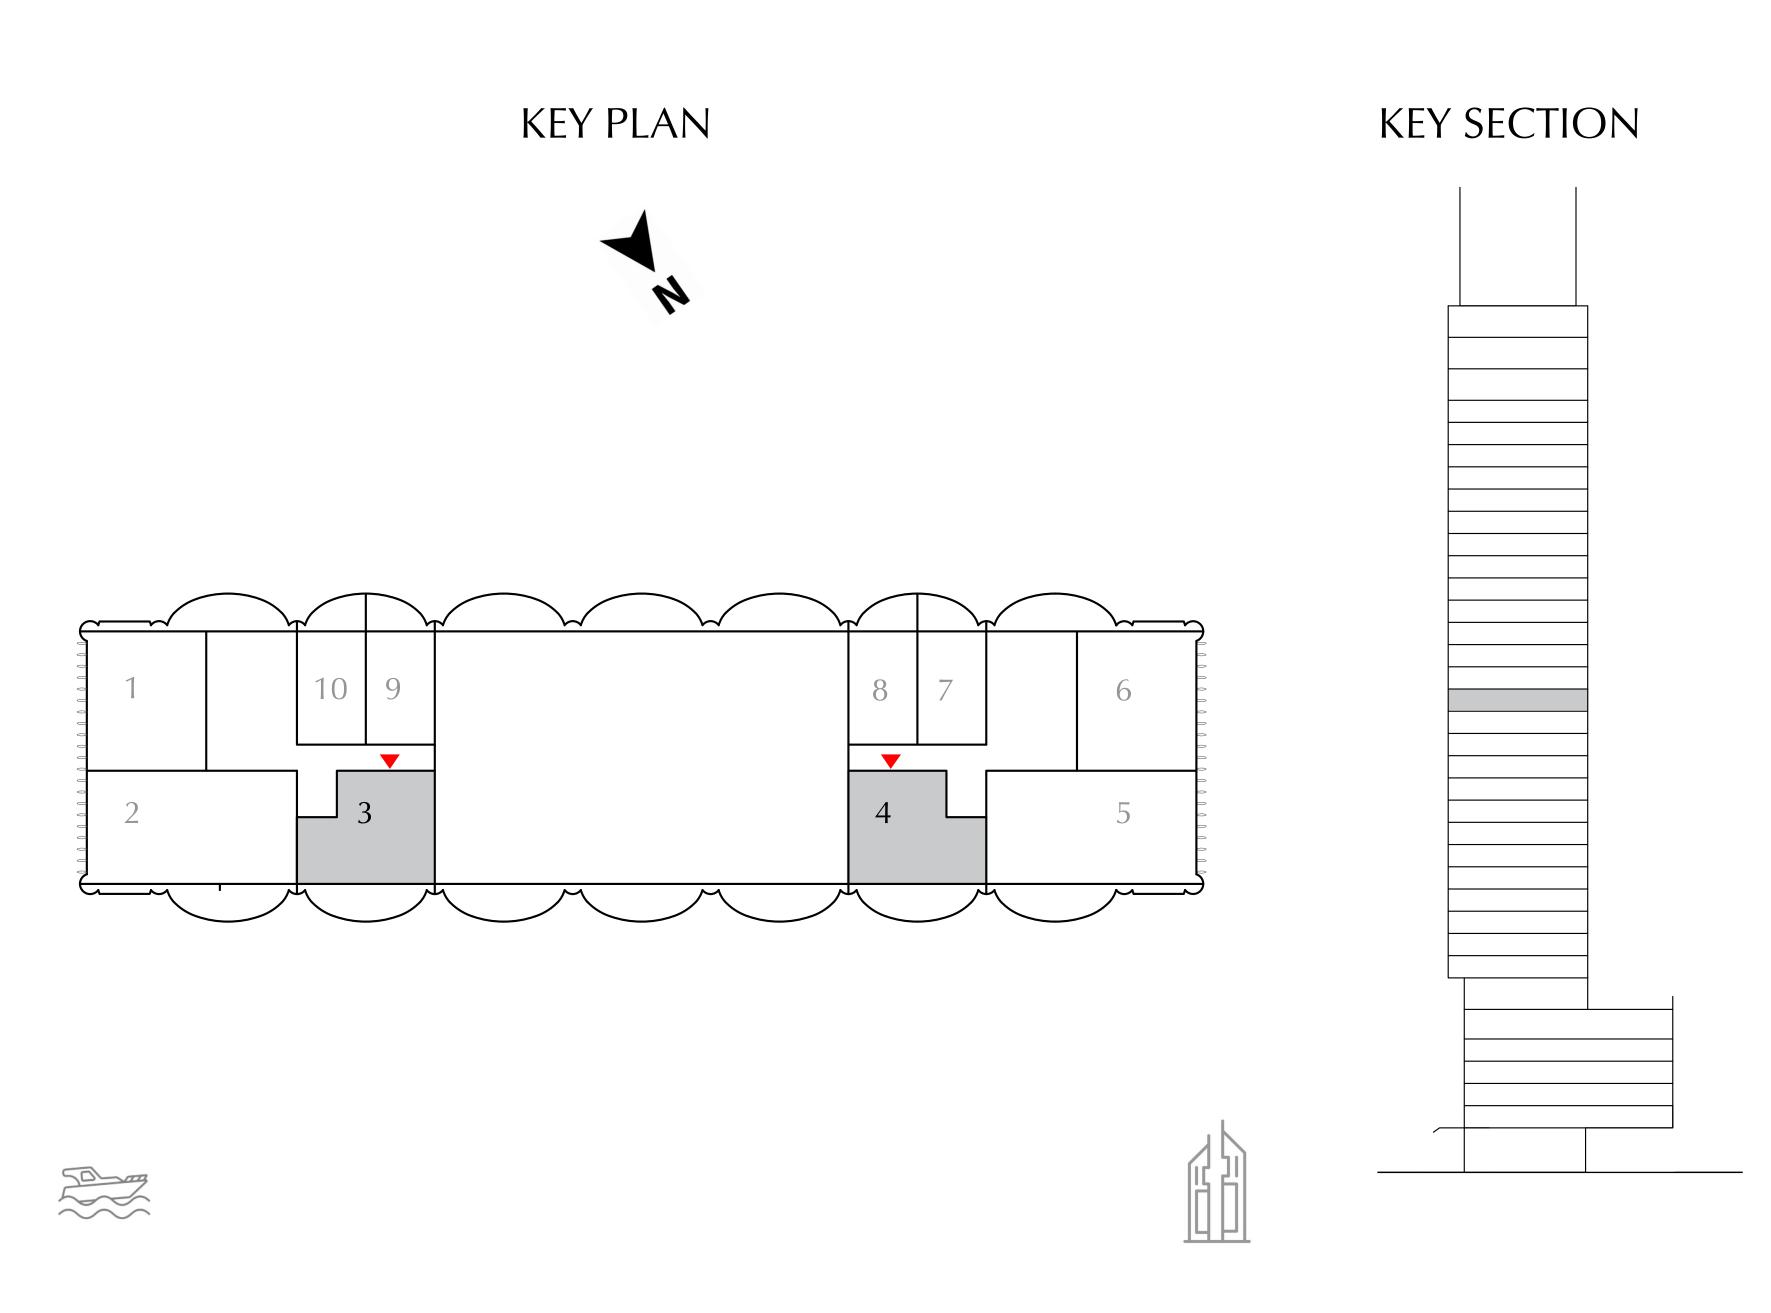

#### 1 BEDROOM

EVEN LEVELS 02-26 UNITS 3 & 7

| SUITE AREA   | 661.55 SQ.FT. | 61.46 SQ.M. |  |
|--------------|---------------|-------------|--|
| BALCONY AREA | 181.48 SQ.FT. | 16.86 SQ.M. |  |
| TOTAL AREA   | 843.03 SQ.FT. | 78.32 SQ.M. |  |