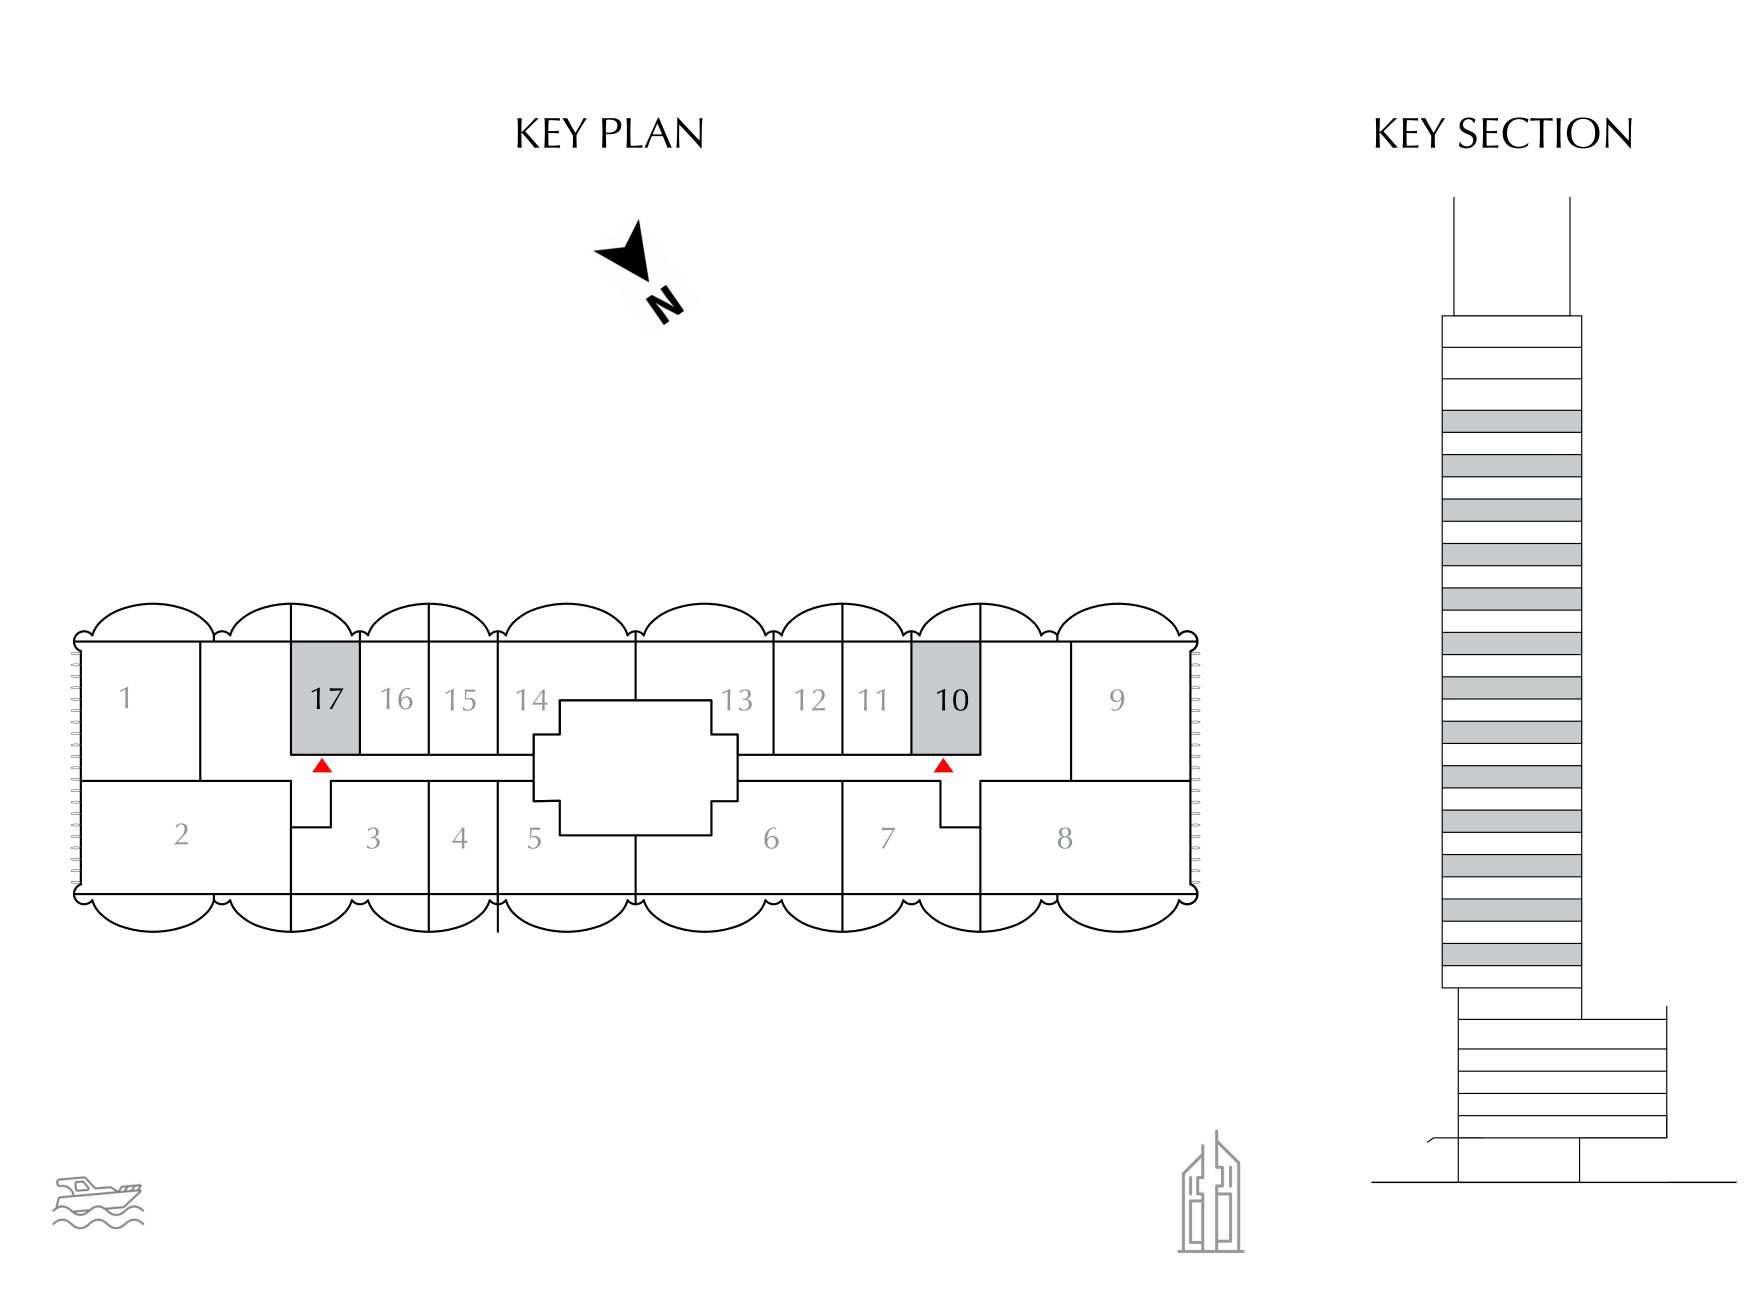

#### STUDIO

EVEN LEVELS 02-26 UNITS 10, 17

| BALCONY AREA | 90.74 SQ.FT.  | 8.43 SQ.M.  |
|--------------|---------------|-------------|
| TOTAL AREA   | 470.06 SQ.FT. | 43.67 SQ.M. |

DOWNTOWN DUBAI