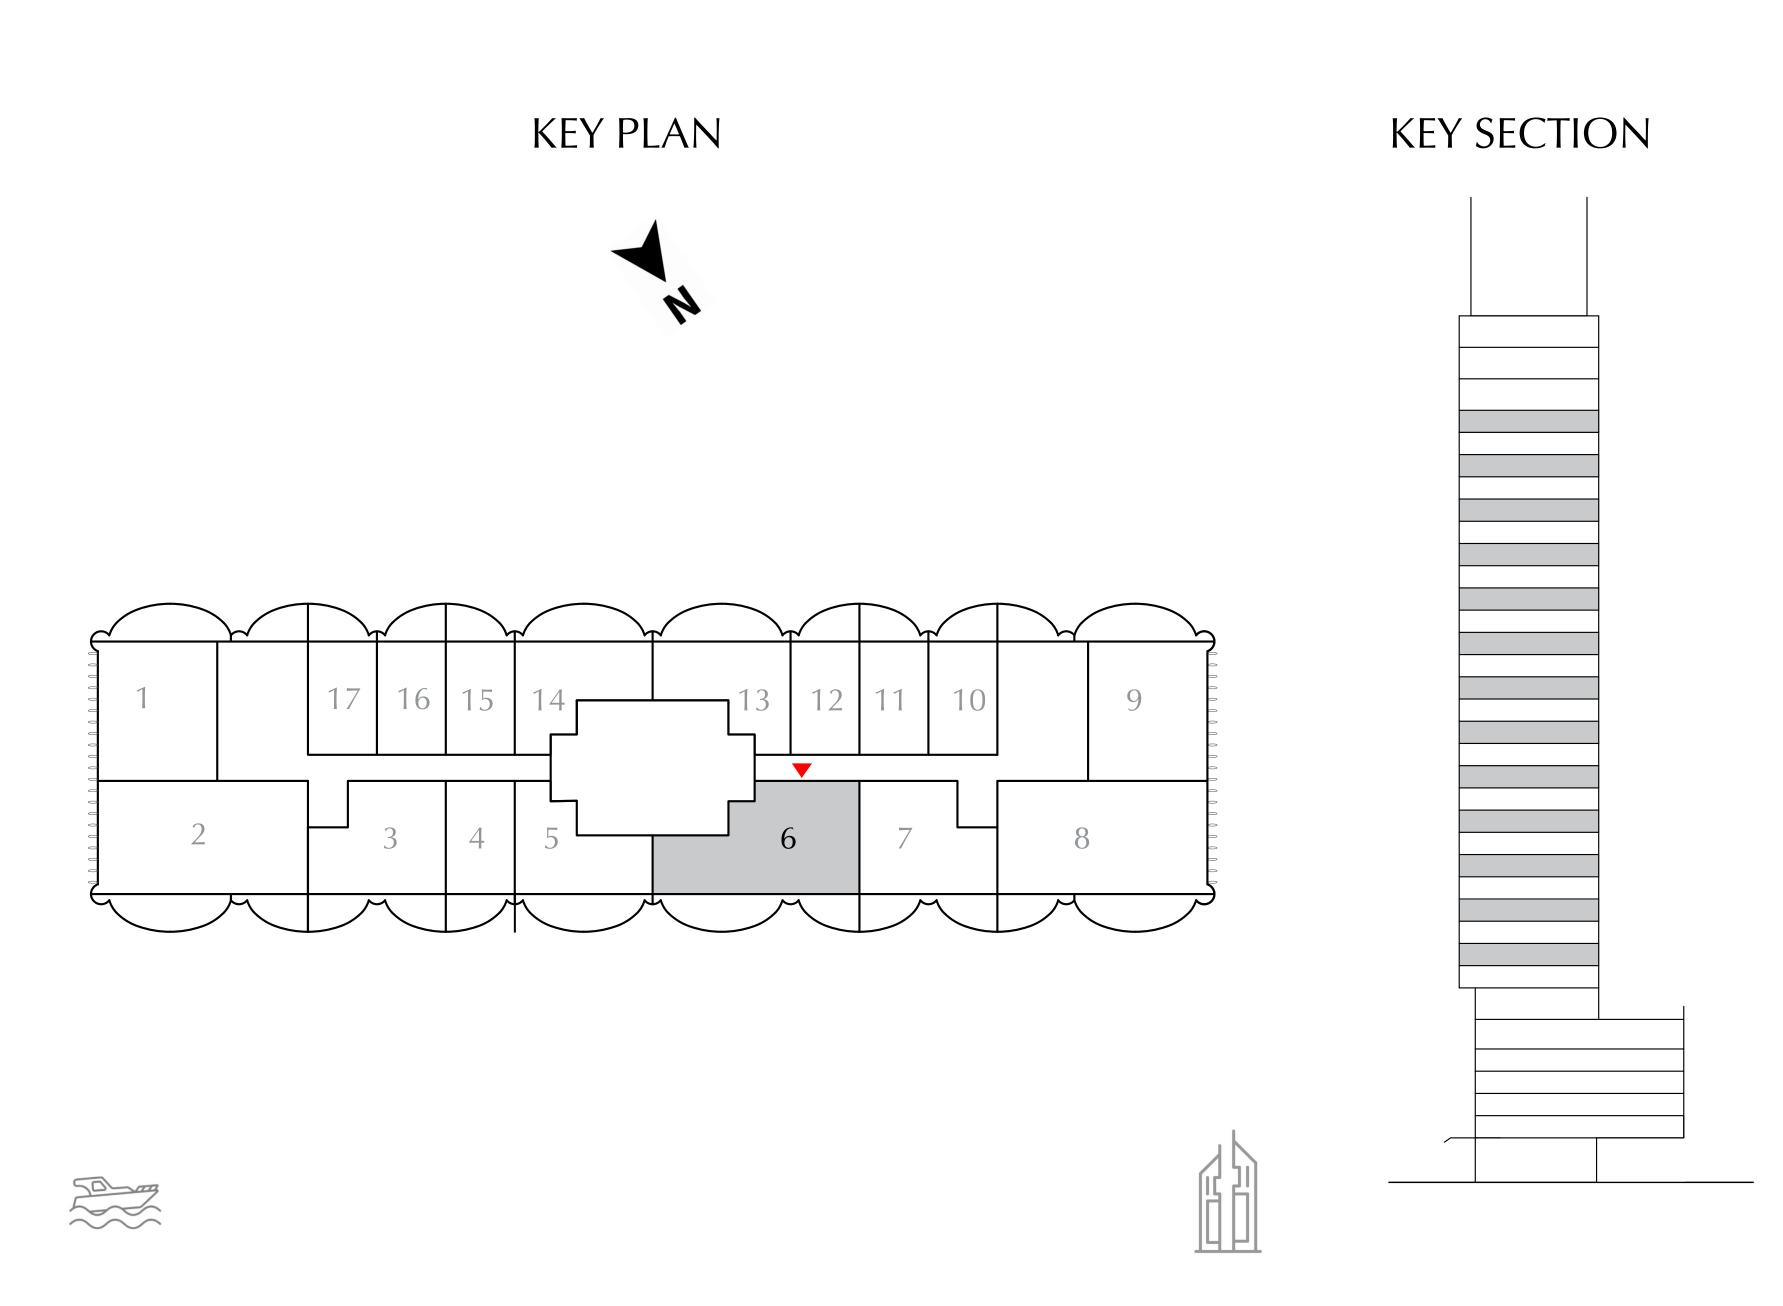

#### 2 BEDROOM

EVEN LEVELS 02-26 UNIT 6

| SUITE AREA   | 949.70 SQ.FT.  | 88.23 SQ.M.  |
|--------------|----------------|--------------|
| BALCONY AREA | 269.85 SQ.FT.  | 25.07 SQ.M.  |
| TOTAL AREA   | 1219.55 SQ.FT. | 113.30 SQ.M. |