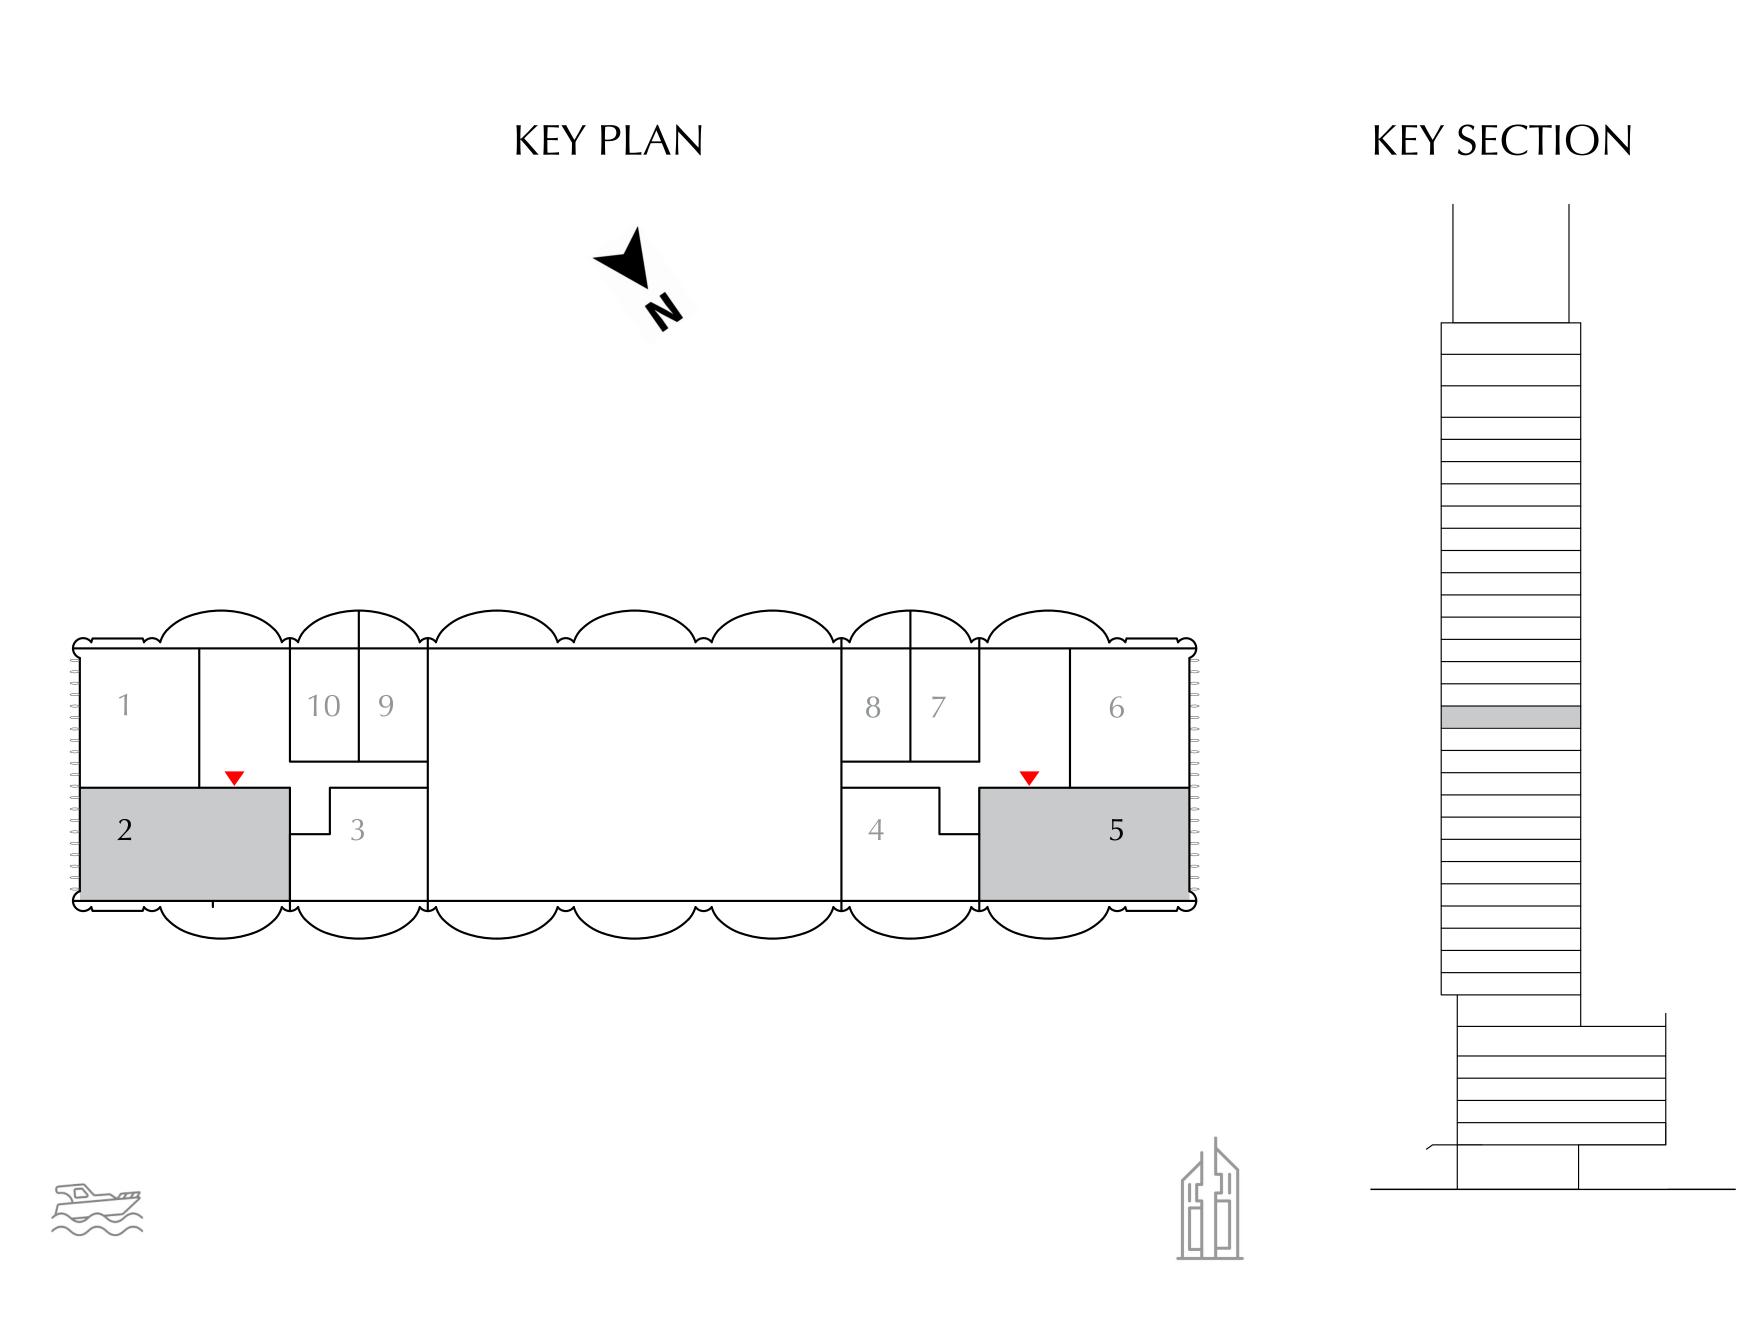

| 43.67 SQ.M. |  |





DOWNTOWN DUBAI

#### 1 BEDROOM

EVEN LEVEL 14 UNITS 3 & 4

| SUITE AREA   | 661.55 SQ.FT. | 61.46 SQ.M. |  |
|--------------|---------------|-------------|--|
| BALCONY AREA | 181.59 SQ.FT. | 16.87 SQ.M. |  |
| TOTAL AREA   | 843.14 SQ.FT. | 78.33 SQ.M. |  |





DOWNTOWN DUBAI

#### 2 BEDROOM

EVEN LEVEL 14 UNITS 1 & 6

| SUITE AREA   | 844.97 SQ.FT.  | 78.50 SQ.M. |
|--------------|----------------|-------------|
| BALCONY AREA | 207.96 SQ.FT.  | 19.32 SQ.M. |
| TOTAL AREA   | 1052.93 SQ.FT. | 97.82 SQ.M. |





DOWNTOWN DUBAI

#### 2 BEDROOM

EVEN LEVEL 14 UNITS 2 & 5

| SUITE AREA   | 1137.75 SQ.FT. | 105.70 SQ.M. |
|--------------|----------------|--------------|
| BALCONY AREA | 207.64 SQ.FT.  | 19.29 SQ.M.  |
| TOTAL AREA   | 1345.38 SQ.FT. | 124.99 SQ.M. |