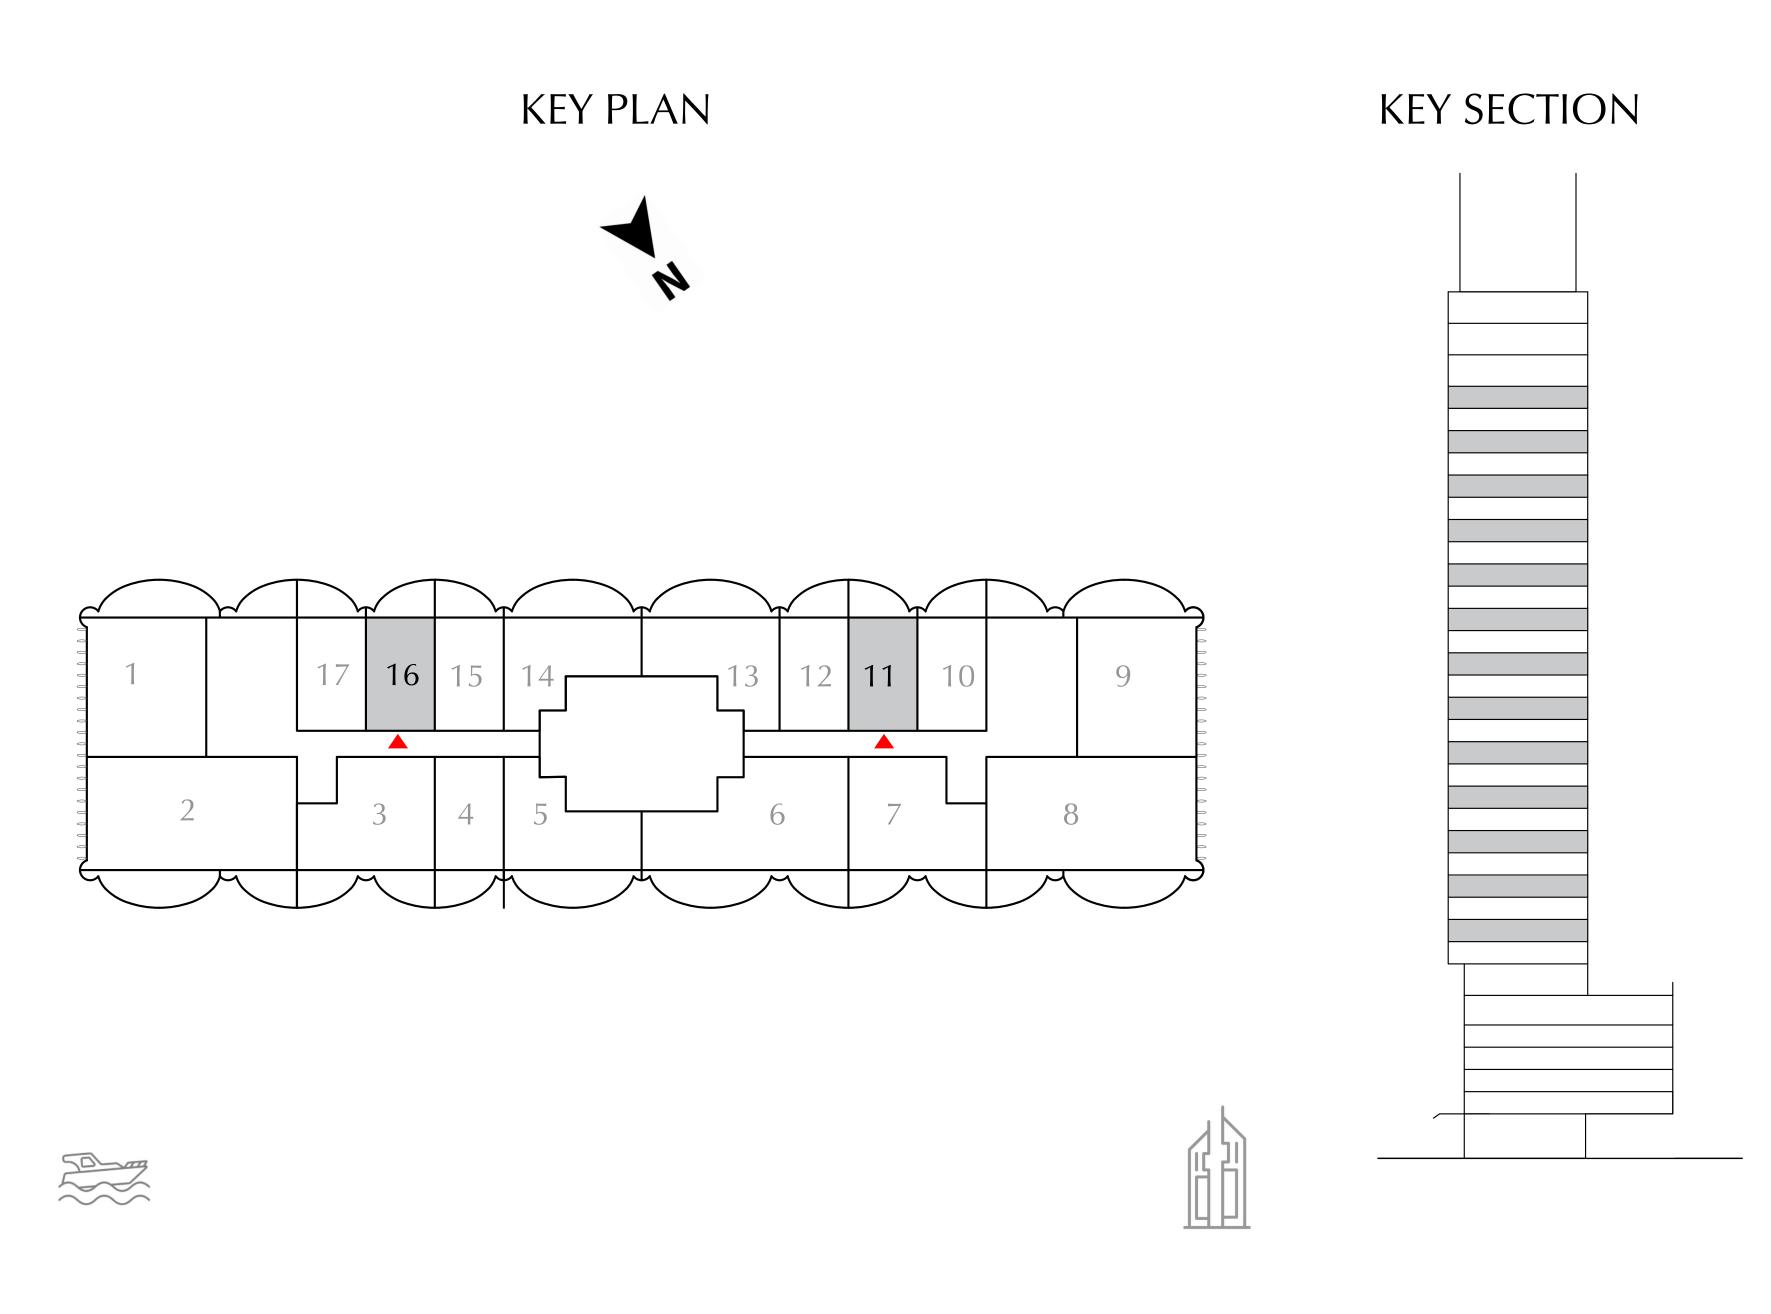

#### STUDIO

EVEN LEVELS 02-26 UNITS 11,16

| SUITE AREA   | 379.32 SQ.FT. | 35.24 SQ.M. |
|--------------|---------------|-------------|
| BALCONY AREA | 90.85 SQ.FT.  | 8.44 SQ.M.  |
| TOTAL AREA   | 470.17 SQ.FT. | 43.68 SQ.M. |