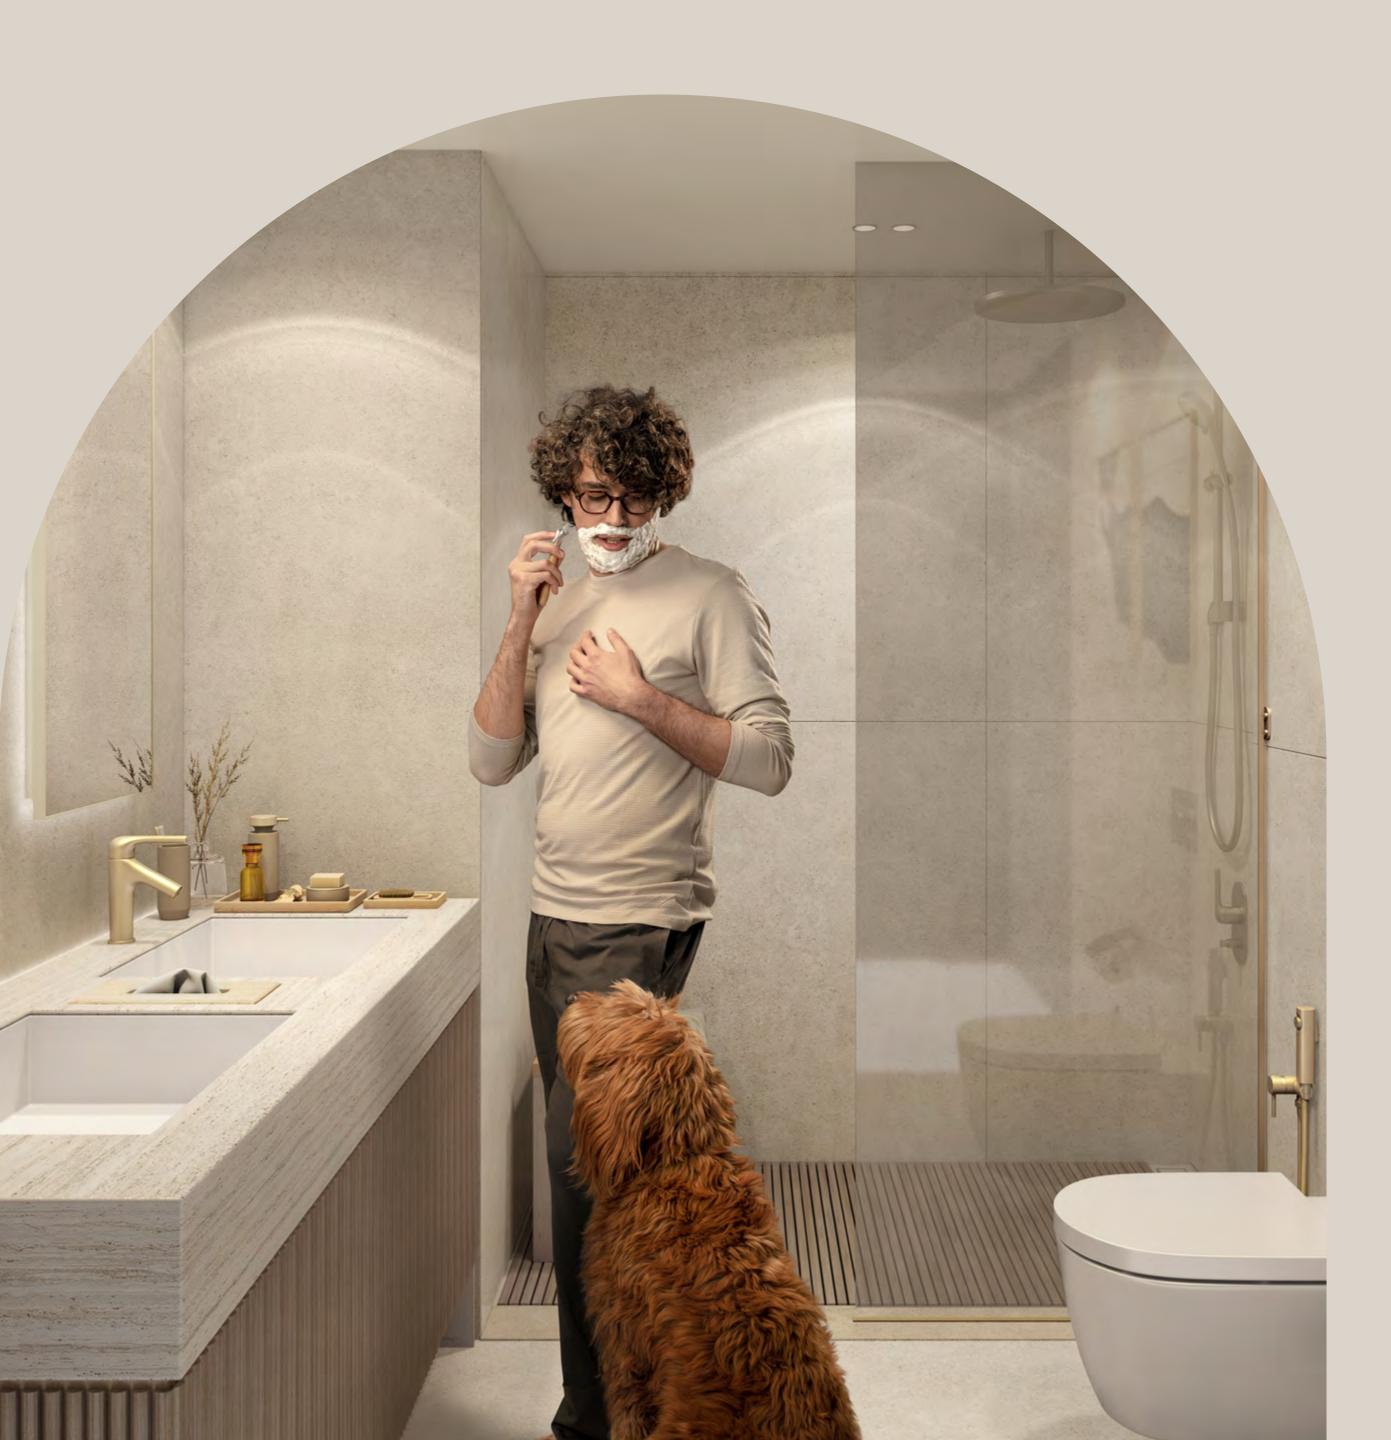

### BATHROOM

ELYSIAN

TRAVERTINE PORCELAIN SLAB LIGHT BEIG

RIBBED WOOD PANEL LIGHT BEIGE

### FINISHES DARK SCHEME