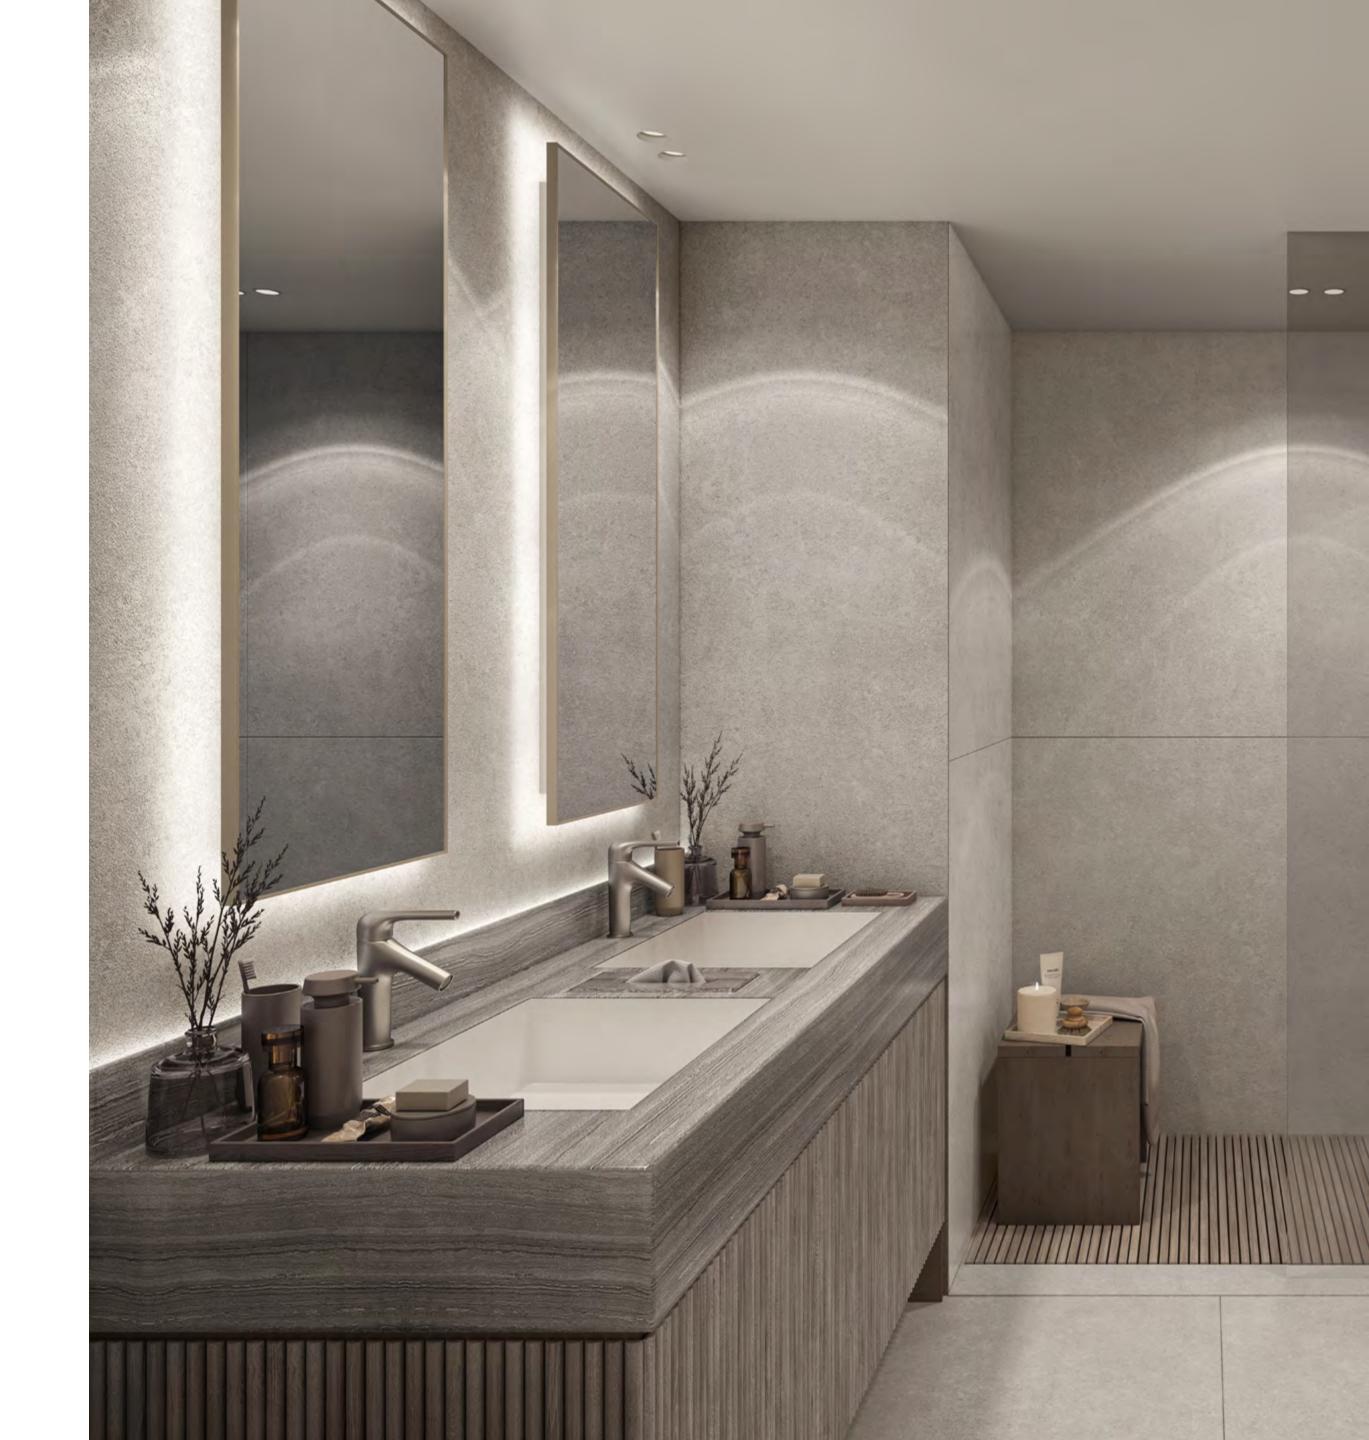

### BATHROOM

ELYSIAN

TRAVERTINE PORCELAIN SLAB LIGHT BEIG

RIBBED WOOD PANEL LIGHT BEIGE

### THROUGHOUT THE APARTMENT

EMULSION PAINT

TRAVERTINE PORCELAIN SLAB LIGHT BEIG

ELYSIAN

TOSSINI ELM

TAUPE GREY

RIBBED WOOD PANEL LIGHT BEIGE

EMULSION PAINT