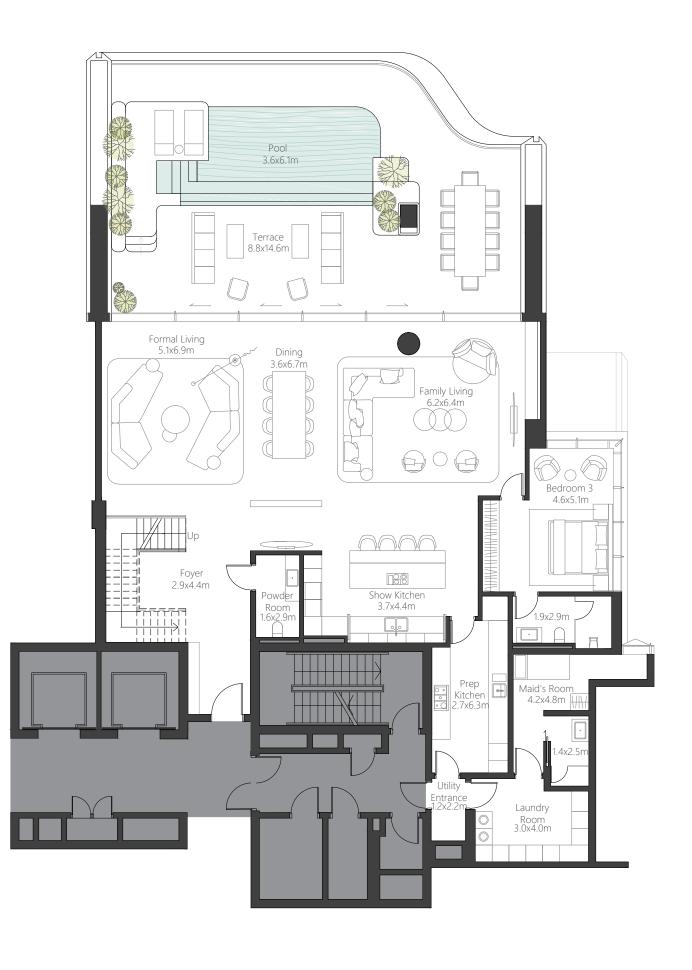

## 3 BEDROOM DUPLEX

| Residence | 369 sq.m. | 3,971 sq.ft. |
|-----------|-----------|--------------|
| Terrace   | 150 sq.m. | 1,614 sq.ft. |
| Total     | 519 sq.m. | 5,586 sq.ft. |

Ocean View

City Skyline View

Marina Skyline View

Beach View

LOWER

UPPER

## LOWER