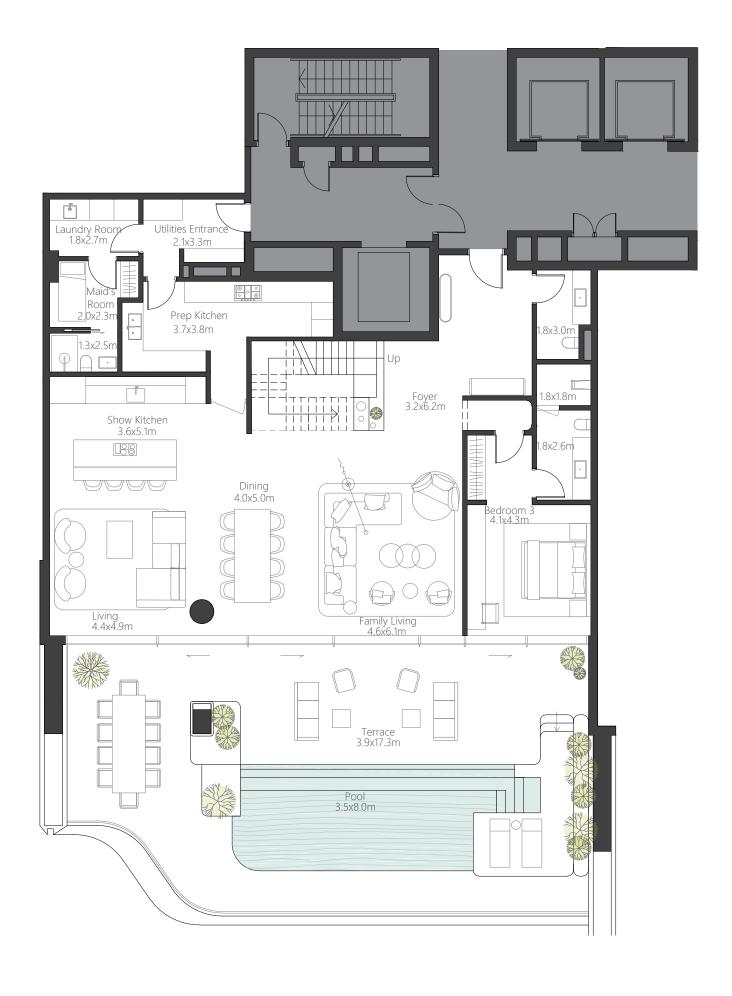

## 4 BEDROOM DUPLEX

| Residence | 502 sq.m. | 5,403 sq.ft. |
|-----------|-----------|--------------|
| Terrace   | 140 sq.m. | 1,509 sq.ft. |
| Total     | 642 sq.m. | 6,912 sq.ft. |

Ocean View

City Skyline View

Marina Skyline View

Beach View

## LOWER