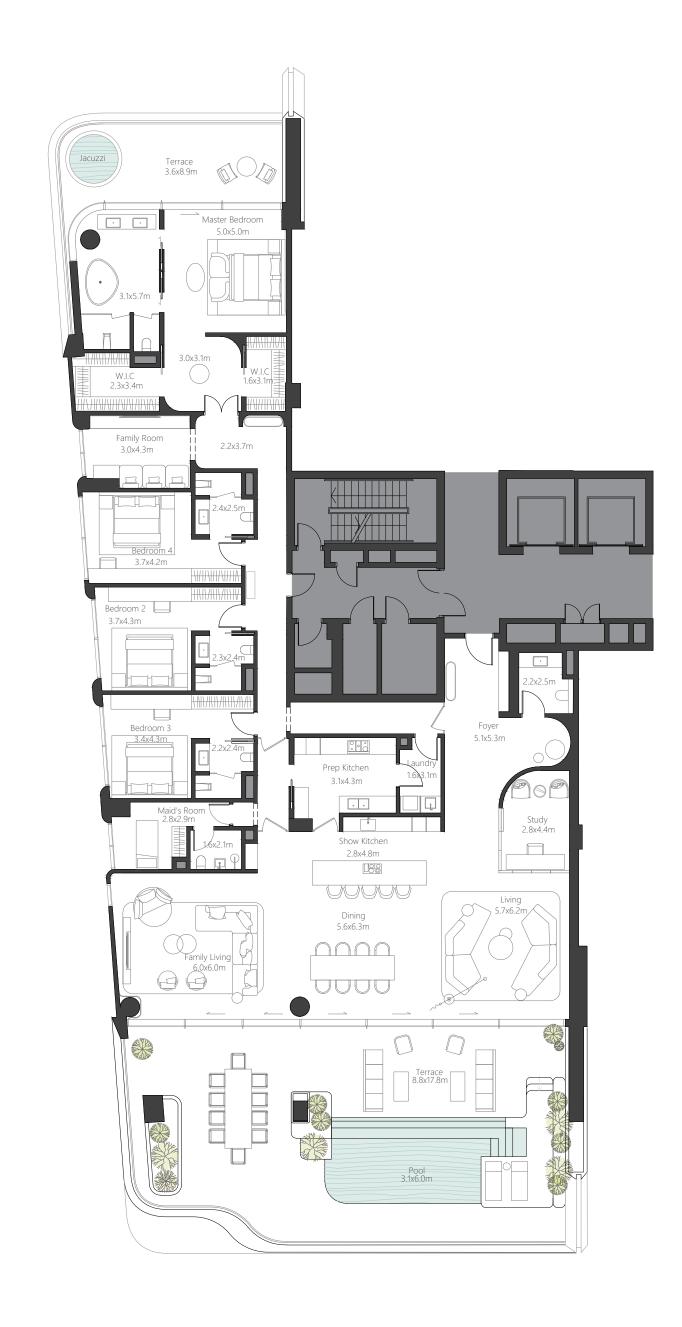

## 4 BEDROOM DUPLEX

| Residence | 502 sq.m. | 5,403 sq.ft. |
|-----------|-----------|--------------|
| Terrace   | 140 sq.m. | 1,509 sq.ft. |
| Total     | 642 sq.m. | 6,912 sq.ft. |

Ocean View

City Skyline View

Marina Skyline View

Beach View