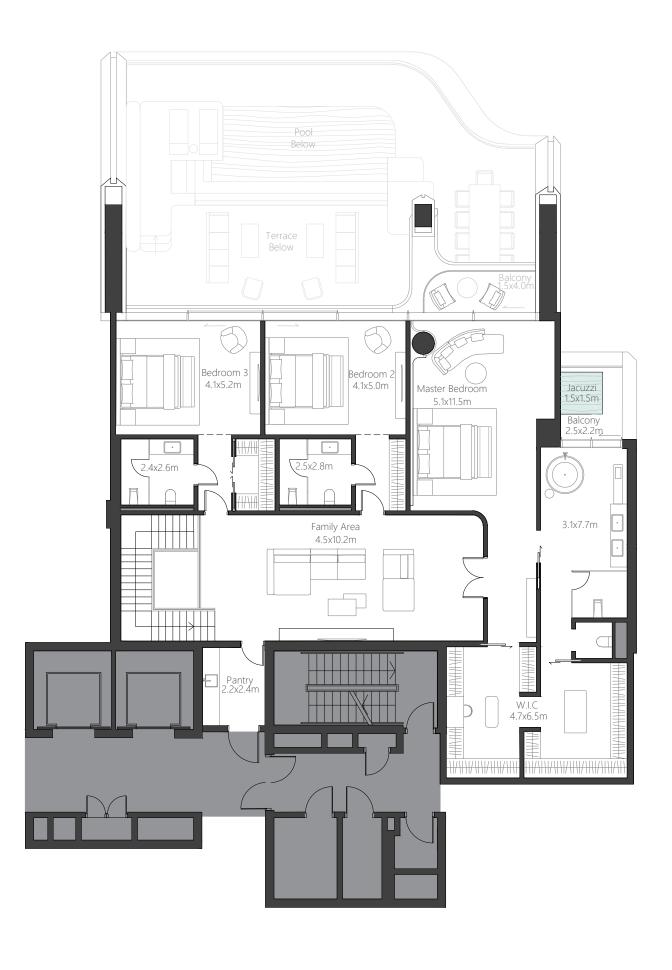

## 3 BEDROOM DUPLEX

| Residence | 369 sq.m. | 3,971 sq.ft. |
|-----------|-----------|--------------|
| Terrace   | 150 sq.m. | 1,614 sq.ft. |
| Total     | 519 sq.m. | 5,586 sq.ft. |

Ocean View

City Skyline View

Marina Skyline View

Beach View

LOWER

UPPER