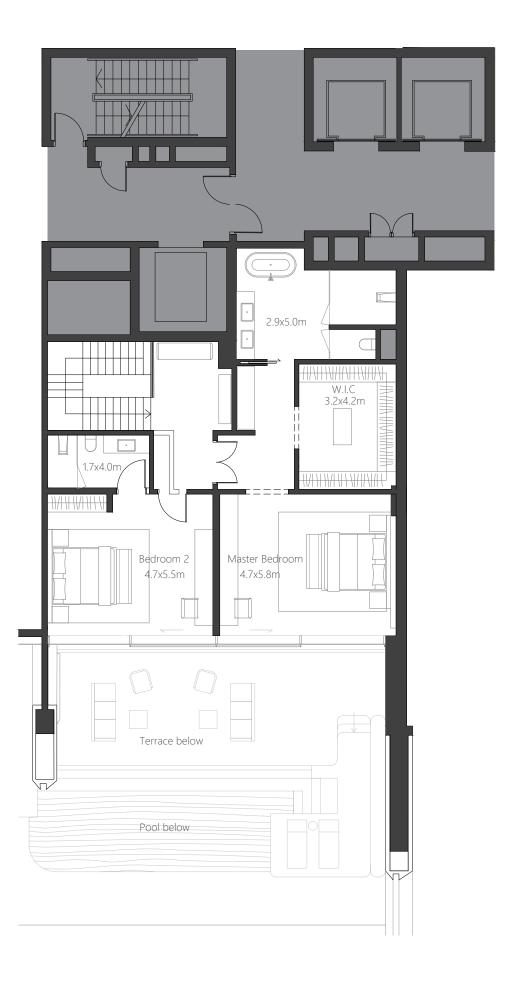

## 4 BEDROOM DUPLEX

| Residence | 502 sq.m. | 5,403 sq.ft. |
|-----------|-----------|--------------|
| Terrace   | 140 sq.m. | 1,509 sq.ft. |
| Total     | 642 sq.m. | 6,912 sq.ft. |

Ocean View

City Skyline View

Marina Skyline View

Beach View