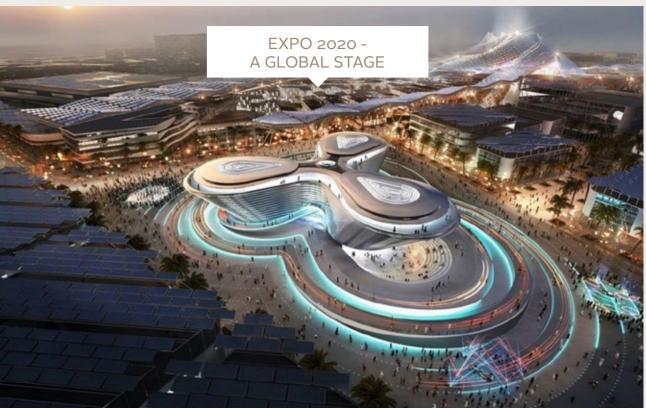

## Dubai - City of the Future

LOCATED IN A PRIME, ESTABLISHED
NEIGHBOURHOOD AND CLOSE TO THE
EXPO 2020 SITE - INVESTING IN
LIV RESIDENCE IS A FUTURE SECURED

A city that consistently looks to the future By 2020, Dubai hopes to attract 20 million visitors
each year, broadening Dubai's offering in events,
attractions, infrastructure and services, while
creating jobs, increasing in population and
driving a sustainable demand for prime
Dubai Marina properties

6 new theme parks

Hyperloop One -Dubai to Abu Dhabi

95% occupancy rate (Marina)