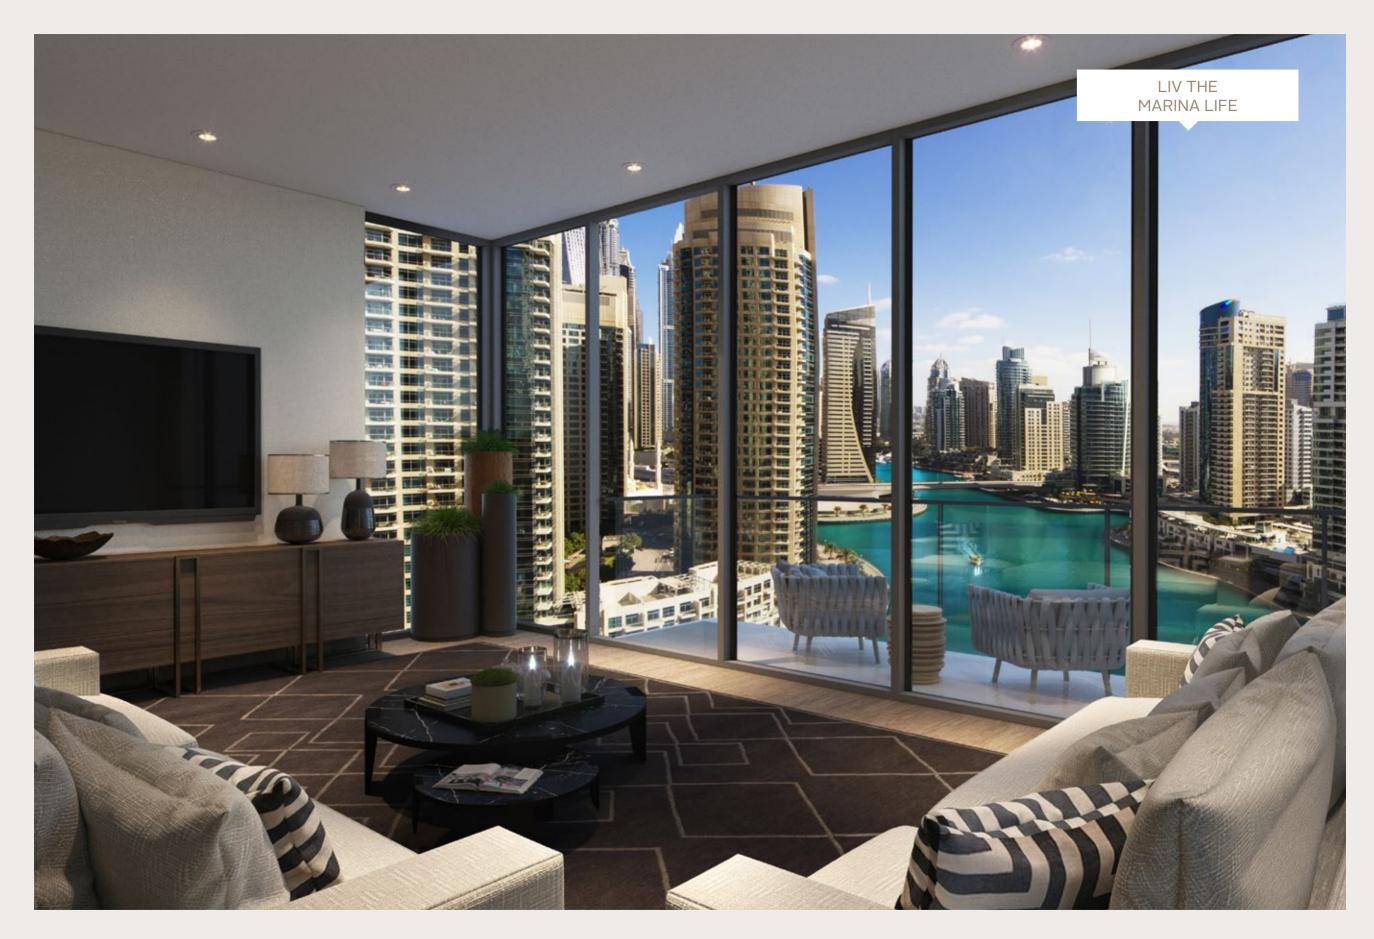

# Kitchens & Living Rooms

LIGHT, BRIGHT OPEN PLAN SPACES
ARE ARRANGED METICULOUSLY AND
BENEFIT FROM FLOOR TO CEILING
GLAZING THROUGHOUT

The well-planned spaces take full advantage of the remarkable sea and marina views, and are designed to be social; Yet it's the luxurious interior finishes that set LIV Residence apart - natural timber, quartz island counters and textured porcelain tiles

### Magnificent Views

WITH VIEWS OF THE PALM JUMEIRAH,

JBR THE BEACH, ATLANTIS AND

AIN DUBAI, BEING LOCATED AT THE HEART

OF DUBAI MARINA MEANS YOU

RESIDE AMONGST ICONS

Surrounded by turquoise and azure blue, most residences feature marina or sea views in addition to views of various iconic landmarks