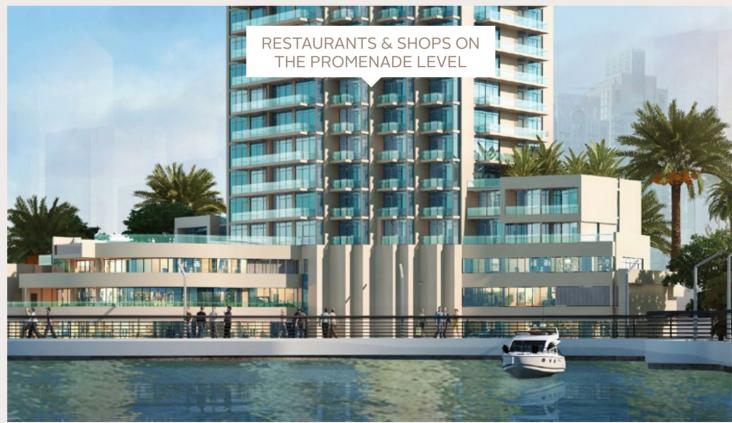

~ Infinity pool & terrace overlooking Dubai Marina

~ Luxurious gym overlooking the pool

~ Indoor and outdoor kids play areas

~ Residents lounge

~ Landscaped garden

~ Spacious private terraces

~ Promenade level retail

~ Fine dining restaurants

### Kids Area, Restaurants & Shops

ENJOY THE CONVENIENCE OF PROMENADE LEVEL RESTAURANTS & SHOPS WHILST THE KIDS HAVE FUN IN THE INDOOR OR OUTDOOR PLAY AREAS

Explore the outlets and nearby attractions day or night with the peace of mind that during those moments you need time to yourself, the kids have innovative and safe spaces to play