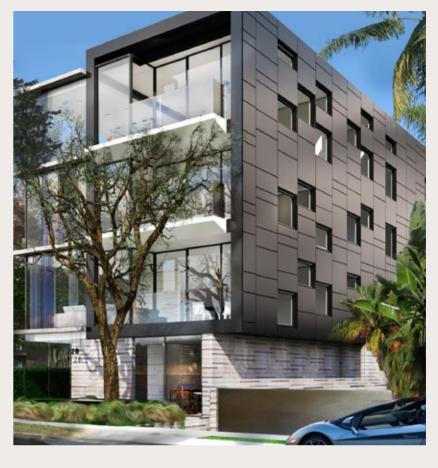

### Remarkable Design

THE STRIKING TOWER IS
DISTINGUISHED BY ITS SPACIOUS
TERRACES AND FULL HEIGHT
GLAZING; DESIGNED TO MAXIMISE
MARINA & SEA VIEWS

The iconic G+27 tower, designed by NAGA features:

~ Ladies and gents spa facilities

~ Infinity pool & terrace overlooking Dubai Marina

~ Luxurious gym overlooking the pool

~ Indoor and outdoor kids play areas

~ Residents lounge

~ Landscaped garden

~ Spacious private terraces

~ Promenade level retail

~ Fine dining restaurants