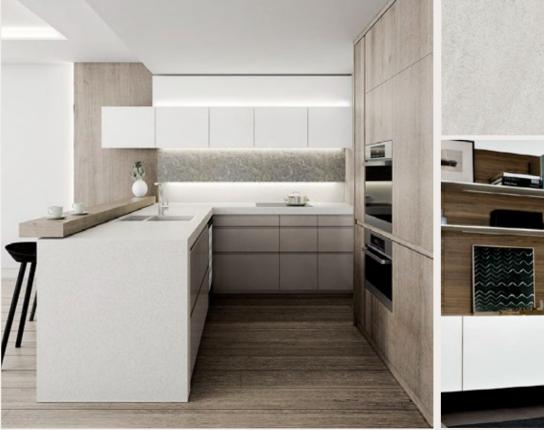

# Kitchens & Living Rooms

LIGHT, BRIGHT OPEN PLAN SPACES
ARE ARRANGED METICULOUSLY AND
BENEFIT FROM FLOOR TO CEILING
GLAZING THROUGHOUT

The well-planned spaces take full advantage of the remarkable sea and marina views, and are designed to be social; Yet it's the luxurious interior finishes that set LIV Residence apart - natural timber, quartz island counters and textured porcelain tiles