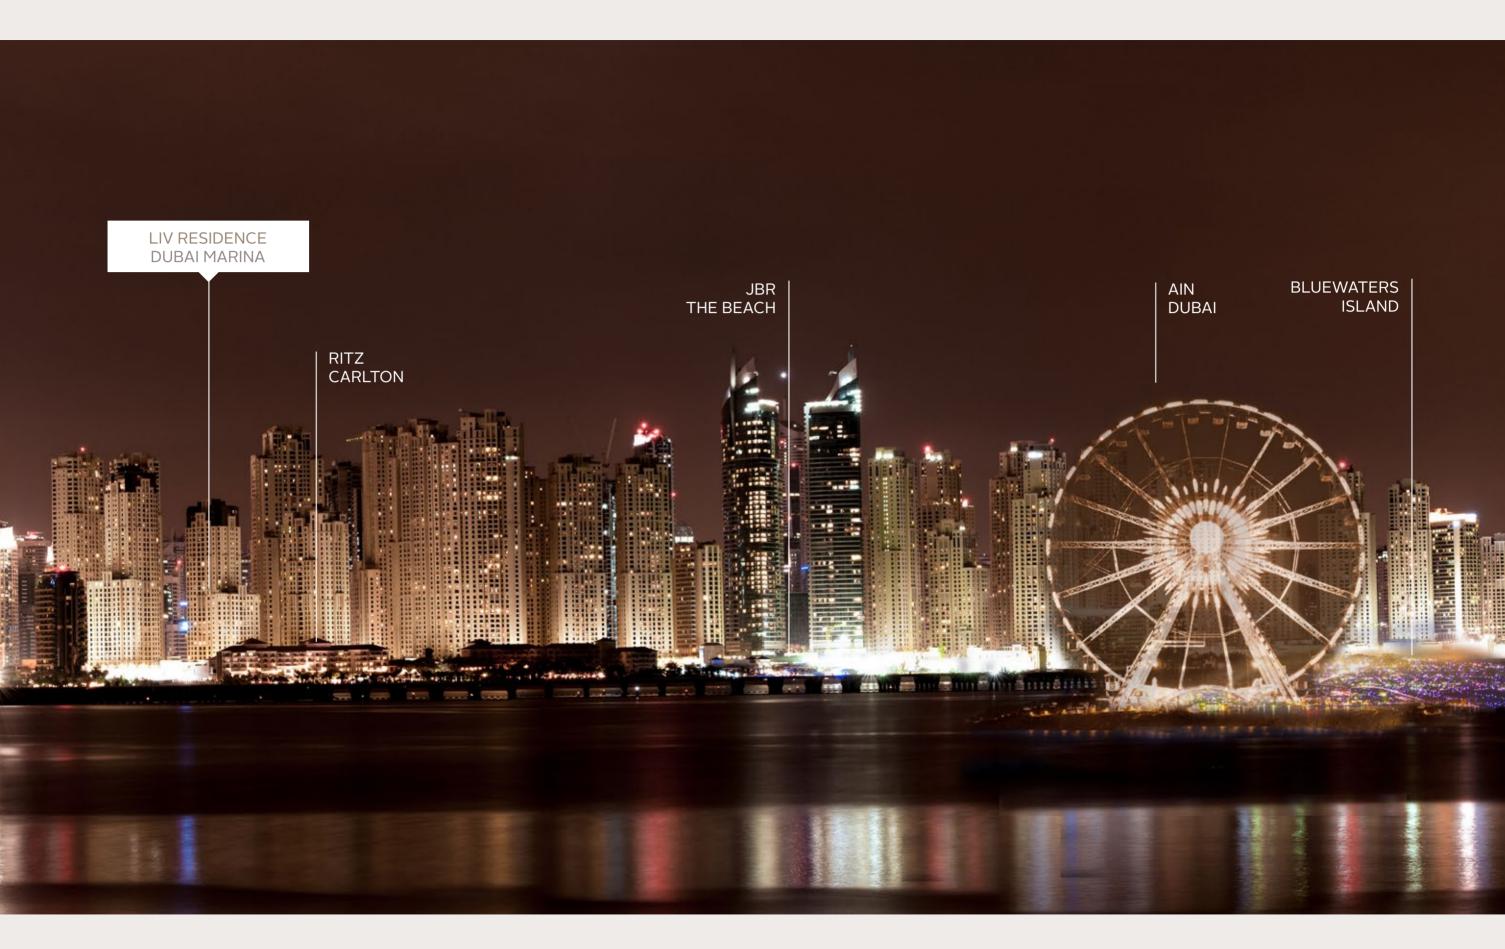

LIV RESIDENCE

DUBAI MARINA

Strategically located with multiple access points, offering easy and quick access into and out of Dubai Marina

Introducing LIV Residence, a G+27 residential development in the heart of Dubai Marina

Walking distance to the beach, shops and restaurants at JBR, Dubai Marina metro and tram stations, the elegant tower neighbours Grosvenor House, Ritz Carlton, and Intercontinental Dubai Marina

### Magnificent Views

WITH VIEWS OF THE PALM JUMEIRAH,

JBR THE BEACH, ATLANTIS AND

AIN DUBAI, BEING LOCATED AT THE HEART

OF DUBAI MARINA MEANS YOU

RESIDE AMONGST ICONS

Surrounded by turquoise and azure blue, most residences feature marina or sea views in addition to views of various iconic landmarks