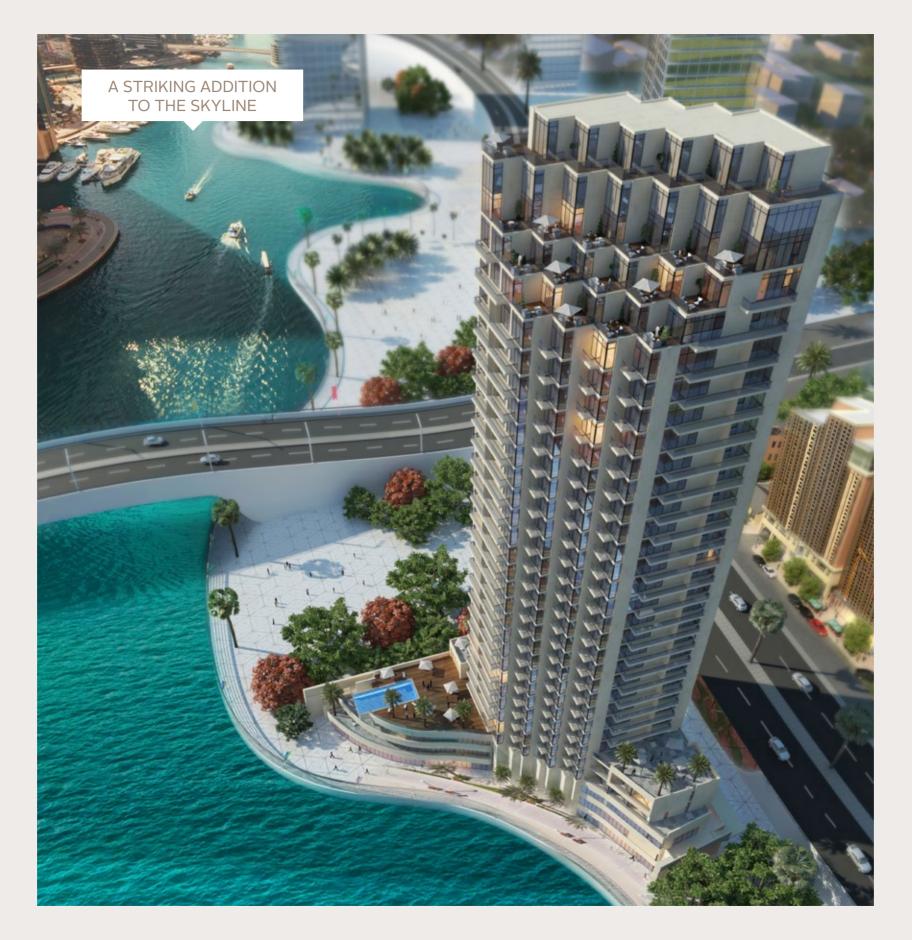

Strategically located with multiple access points, offering easy and quick access into and out of Dubai Marina

Introducing LIV Residence, a G+27 residential development in the heart of Dubai Marina

Walking distance to the beach, shops and restaurants at JBR, Dubai Marina metro and tram stations, the elegant tower neighbours Grosvenor House, Ritz Carlton, and Intercontinental Dubai Marina

### Remarkable Design

THE STRIKING TOWER IS
DISTINGUISHED BY ITS SPACIOUS
TERRACES AND FULL HEIGHT
GLAZING; DESIGNED TO MAXIMISE
MARINA & SEA VIEWS

The iconic G+27 tower, designed by NAGA features:

~ Ladies and gents spa facilities

#### One of the Only remaining prime waterfront locations in Dubai Marina

Directly on the Promenade at

Dubai Marina and a short stroll to the beach

Life here is convenient and privileged

Part of a global family of luxurious properties in exceptional cities across the world, the LIV brand is defined by the prestige of upscale locations combined with superior interior finishes and remarkable detailing