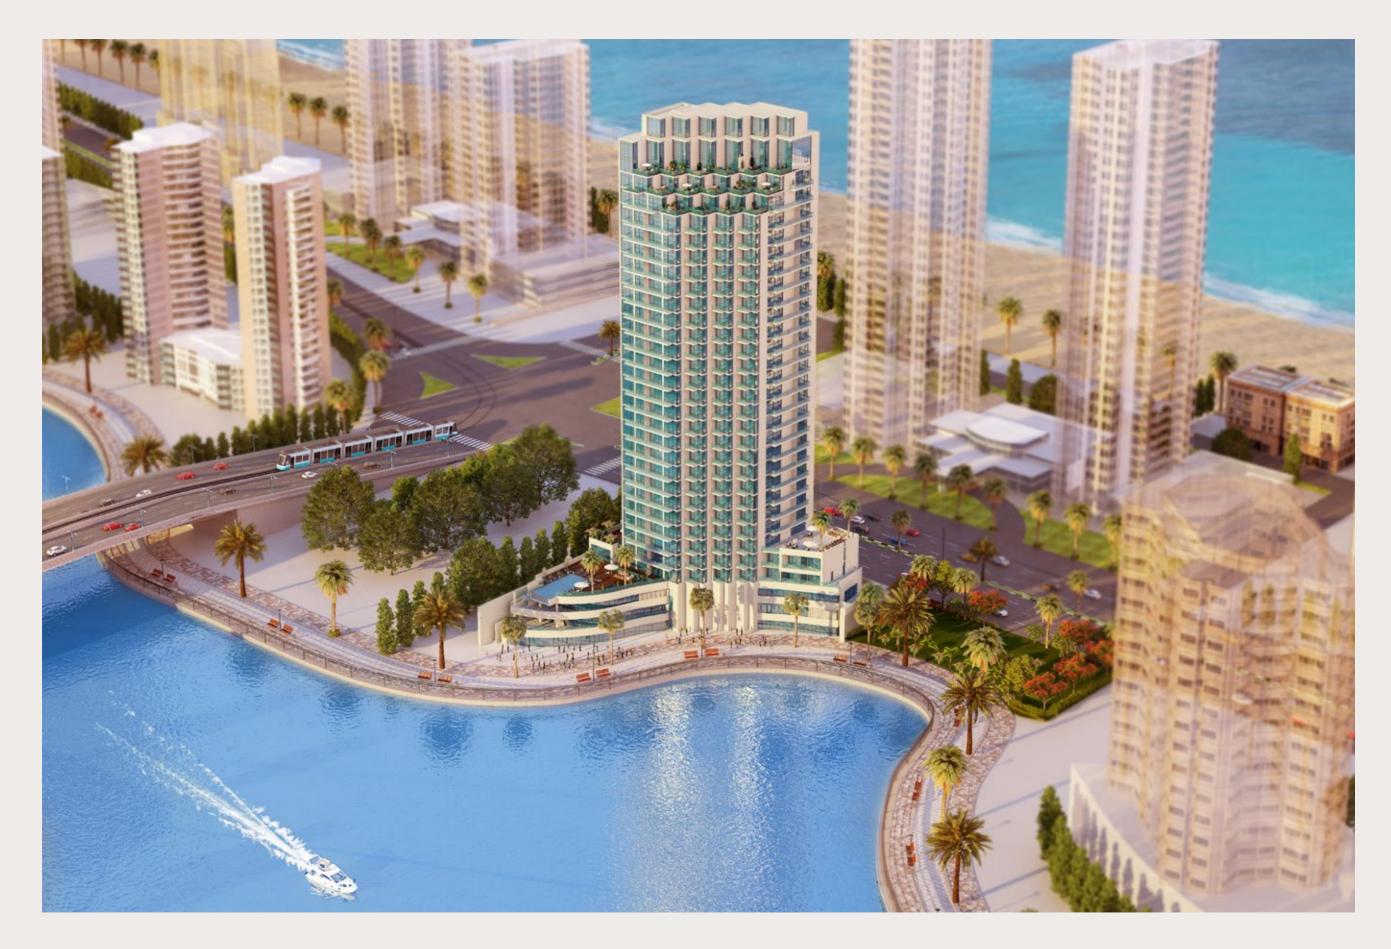

Strategically located with multiple access points, offering easy and quick access into and out of Dubai Marina

Introducing LIV Residence, a G+27 residential development in the heart of Dubai Marina

Walking distance to the beach, shops and restaurants at JBR, Dubai Marina metro and tram stations, the elegant tower neighbours Grosvenor House, Ritz Carlton, and Intercontinental Dubai Marina

### Remarkable Design

THE STRIKING TOWER IS
DISTINGUISHED BY ITS SPACIOUS
TERRACES AND FULL HEIGHT
GLAZING; DESIGNED TO MAXIMISE
MARINA & SEA VIEWS

The iconic G+27 tower, designed by NAGA features:

~ Ladies and gents spa facilities

#### One of the Only remaining prime waterfront locations in Dubai Marina

Directly on the Promenade at

Dubai Marina and a short stroll to the beach

Life here is convenient and privileged

Part of a global family of luxurious properties in exceptional cities across the world, the LIV brand is defined by the prestige of upscale locations combined with superior interior finishes and remarkable detailing