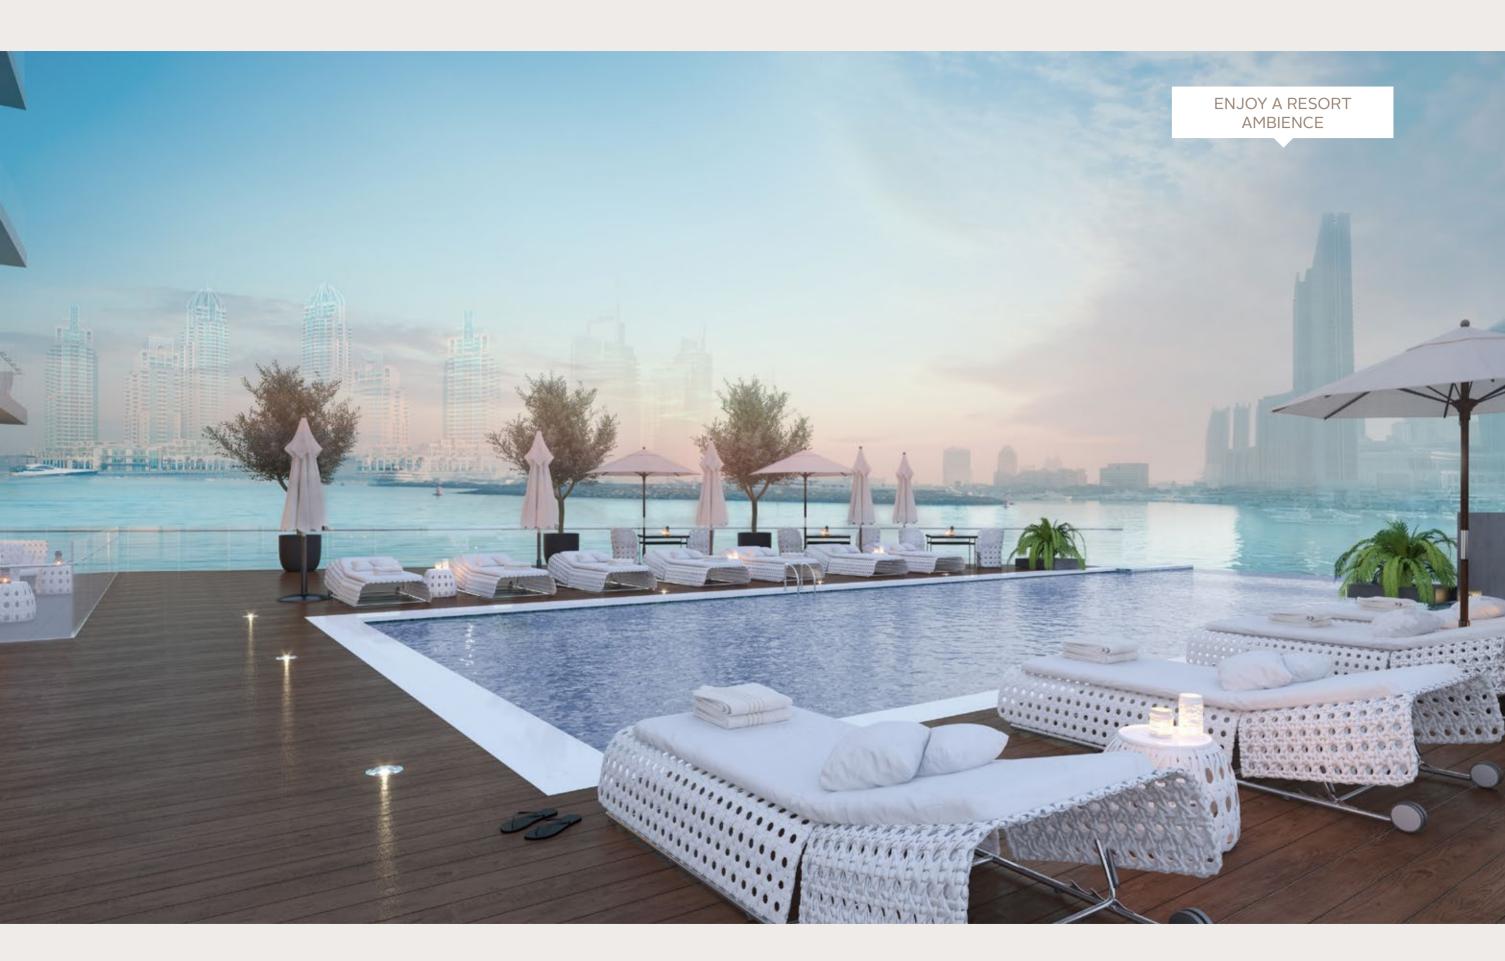

## Sunsets were made for...

...RELAXING AT LIV'S INFINITY POOL AND TERRACE, DIRECTLY FACING THE TURQUOISE MARINA

LIV's stylish infinity pool & terrace on level 1 are an outdoor oasis of relaxation and leisure with a resort ambience. Direct access to the promenade level means residents are within easy reach of restaurants, cafés and convenient retail