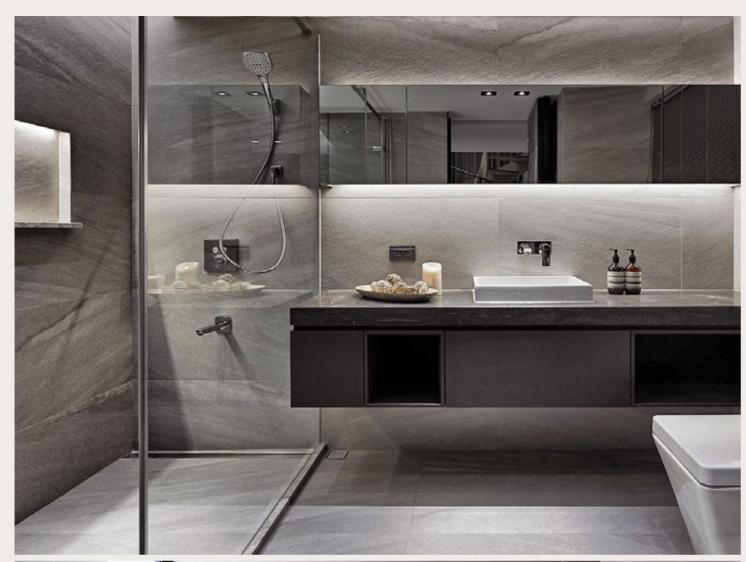

### Bedrooms & Bathrooms

WALK IN SHOWERS, DEEP BATH TUBS,
INTEGRATED STORAGE, BACK-LIT
LIGHTING AND NATURAL STONE
CREATE A SENSE OF WARMTH AND
TRANQUILITY

Spacious and comfortable, a great night's sleep is guaranteed