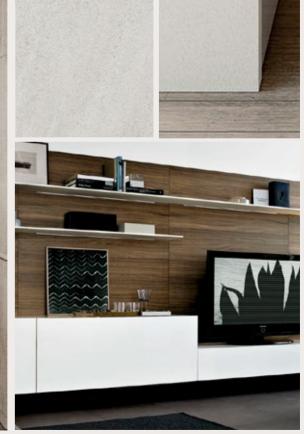

# Kitchens & Living Rooms

LIGHT, BRIGHT OPEN PLAN SPACES
ARE ARRANGED METICULOUSLY AND
BENEFIT FROM FLOOR TO CEILING
GLAZING THROUGHOUT

The well-planned spaces take full advantage of the remarkable sea and marina views, and are designed to be social; Yet it's the luxurious interior finishes that set LIV Residence apart - natural timber, quartz island counters and textured porcelain tiles