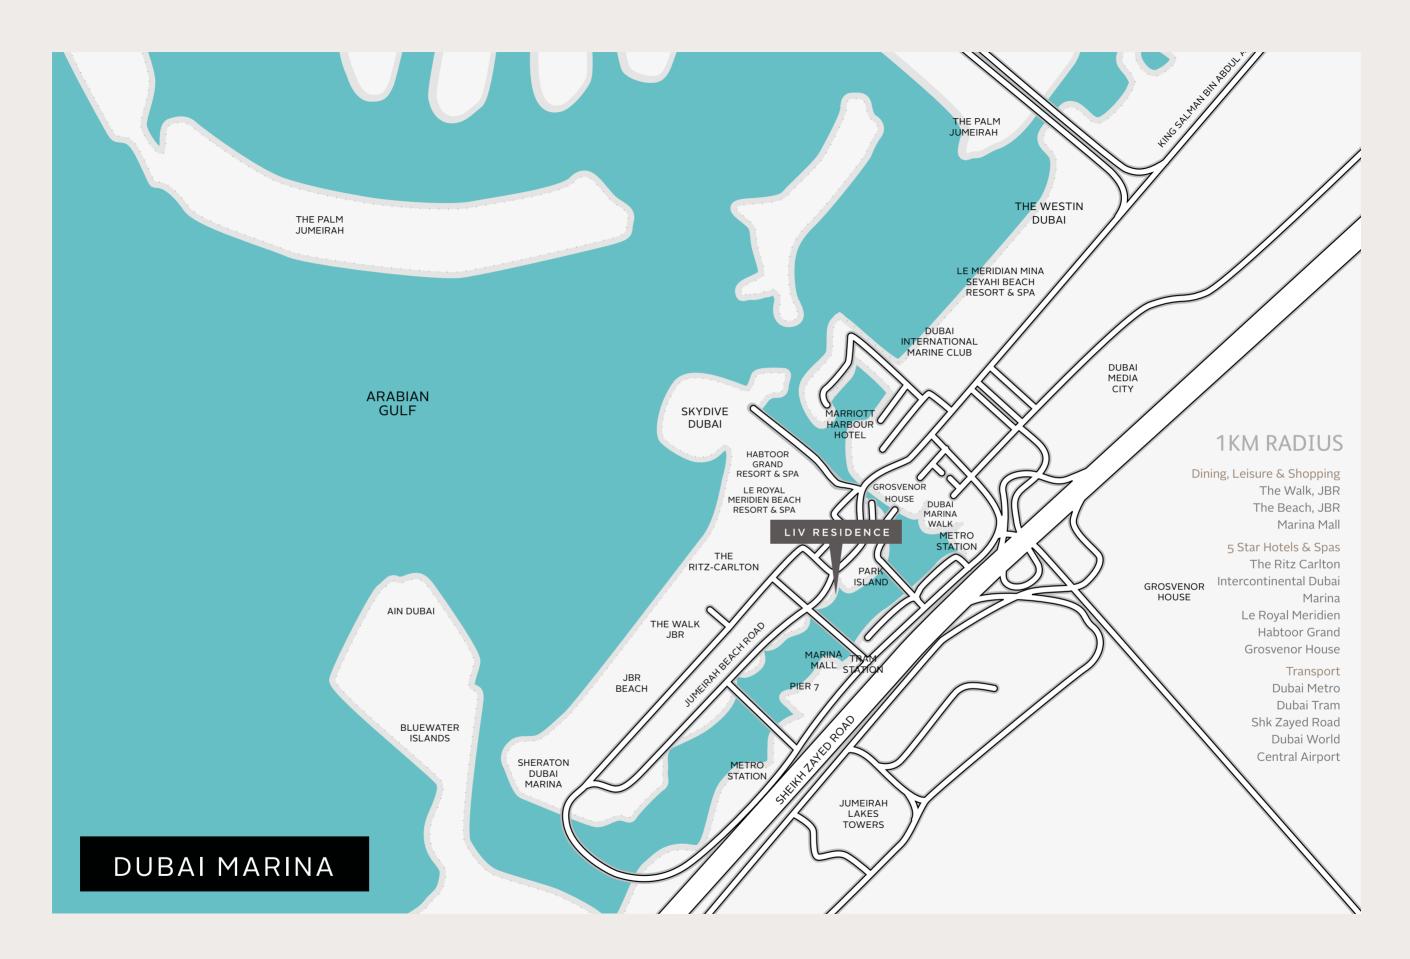

LIV RESIDENCE

DUBAI MARINA

Strategically located with multiple access points, offering easy and quick access into and out of Dubai Marina

Introducing LIV Residence, a G+27 residential development in the heart of Dubai Marina

Walking distance to the beach, shops and restaurants at JBR, Dubai Marina metro and tram stations, the elegant tower neighbours Grosvenor House, Ritz Carlton, and Intercontinental Dubai Marina

Conveniently located right next to planned community green park

Un-interrupted views of the Marina waters as well as the sea-views

European styled kitchen cabinetry with upgraded appliances

#### One of the Only remaining prime waterfront locations in Dubai Marina

Directly on the Promenade at

Dubai Marina and a short stroll to the beach

Life here is convenient and privileged

Part of a global family of luxurious properties in exceptional cities across the world, the LIV brand is defined by the prestige of upscale locations combined with superior interior finishes and remarkable detailing