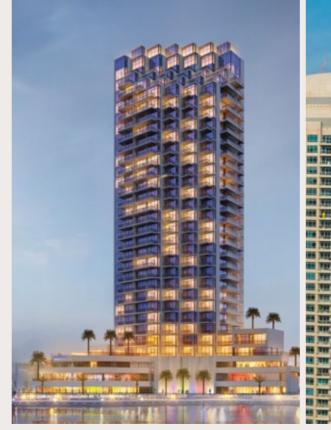

LIV RESIDENCE

DUBAI MARINA

Strategically located with multiple access points, offering easy and quick access into and out of Dubai Marina

Introducing LIV Residence, a G+27 residential development in the heart of Dubai Marina

Walking distance to the beach, shops and restaurants at JBR, Dubai Marina metro and tram stations, the elegant tower neighbours Grosvenor House, Ritz Carlton, and Intercontinental Dubai Marina

### Remarkable Design

THE STRIKING TOWER IS
DISTINGUISHED BY ITS SPACIOUS
TERRACES AND FULL HEIGHT
GLAZING; DESIGNED TO MAXIMISE
MARINA & SEA VIEWS

The iconic G+27 tower, designed by NAGA features:

~ Ladies and gents spa facilities