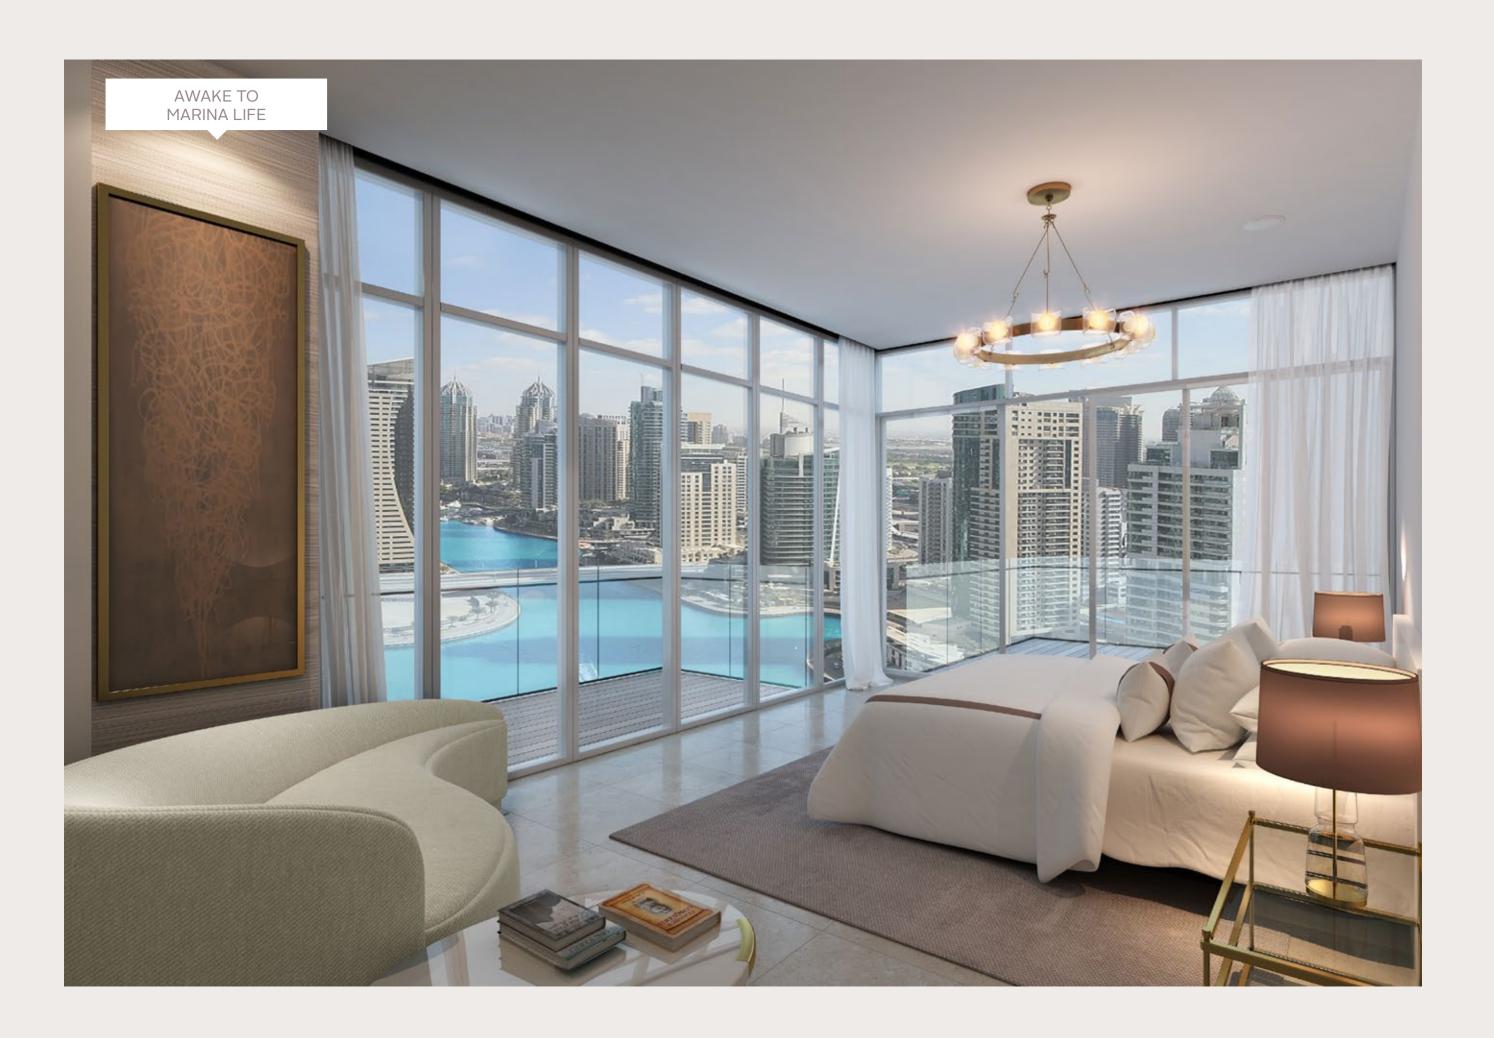

#### LIV LUXURY

All apartments with floor to ceiling windows, thoughtfully designed to offer natural sunlight with stunning views

Ergonomically designed to minimize wasted space offering more usable area for our residents

Conveniently located right next to planned community green park

Un-interrupted views of the Marina waters as well as the sea-views

European styled kitchen cabinetry with upgraded appliances

### Bedrooms & Bathrooms

WALK IN SHOWERS, DEEP BATH TUBS,
INTEGRATED STORAGE, BACK-LIT
LIGHTING AND NATURAL STONE
CREATE A SENSE OF WARMTH AND
TRANQUILITY

Spacious and comfortable, a great night's sleep is guaranteed