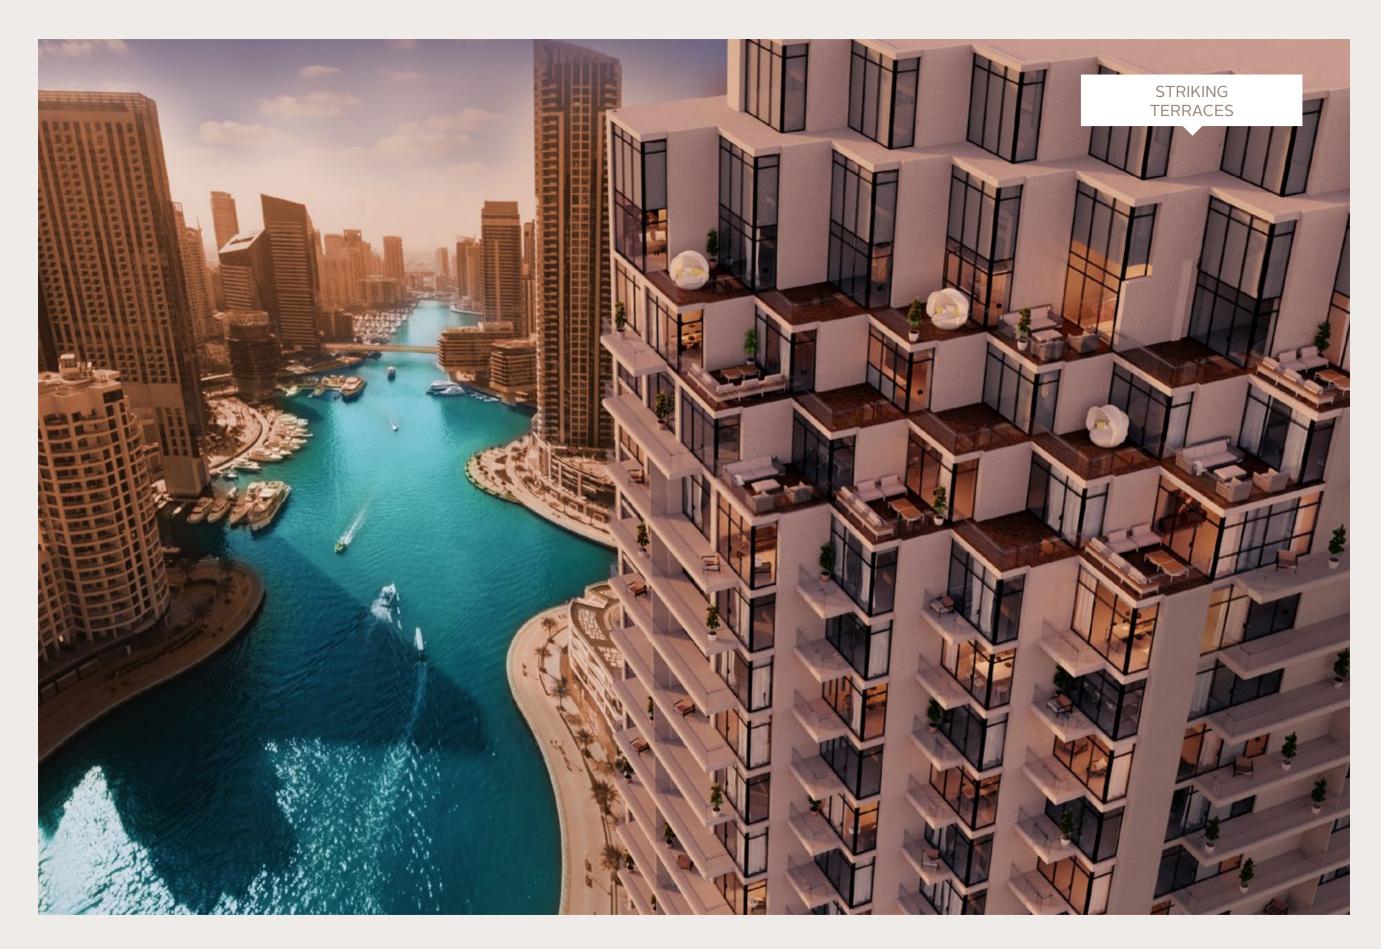

### Remarkable Design

THE STRIKING TOWER IS
DISTINGUISHED BY ITS SPACIOUS
TERRACES AND FULL HEIGHT
GLAZING; DESIGNED TO MAXIMISE
MARINA & SEA VIEWS

The iconic G+27 tower, designed by NAGA features:

~ Ladies and gents spa facilities

~ Infinity pool & terrace overlooking Dubai Marina

~ Luxurious gym overlooking the pool

~ Indoor and outdoor kids play areas

~ Residents lounge

~ Landscaped garden

~ Spacious private terraces

~ Promenade level retail