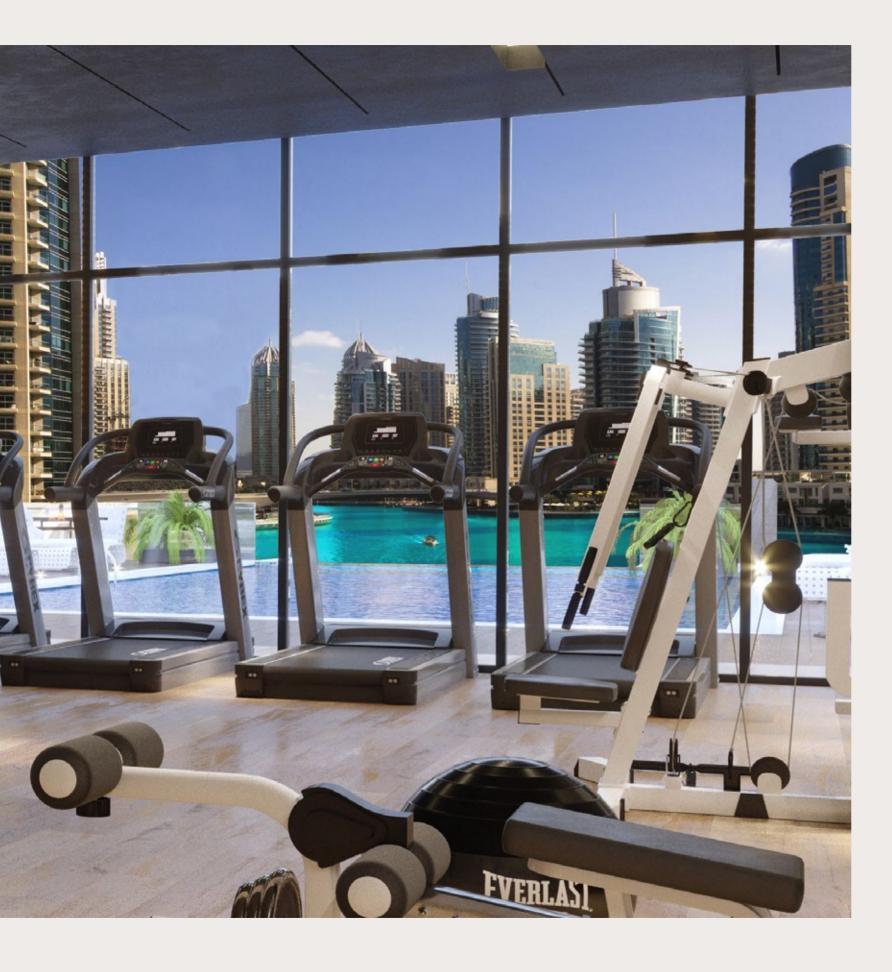

## Wellness with a View

WORKOUT IN THE STYLISH GYM OVERLOOKING THE INFINITY POOL AND PANORAMIC VIEW OF DUBAI MARINA. BREATHTAKING

Exclusive for residents, LIV's fitness studio and gymnasium is spacious and equipped with state-of-the-art, premium brand facilities