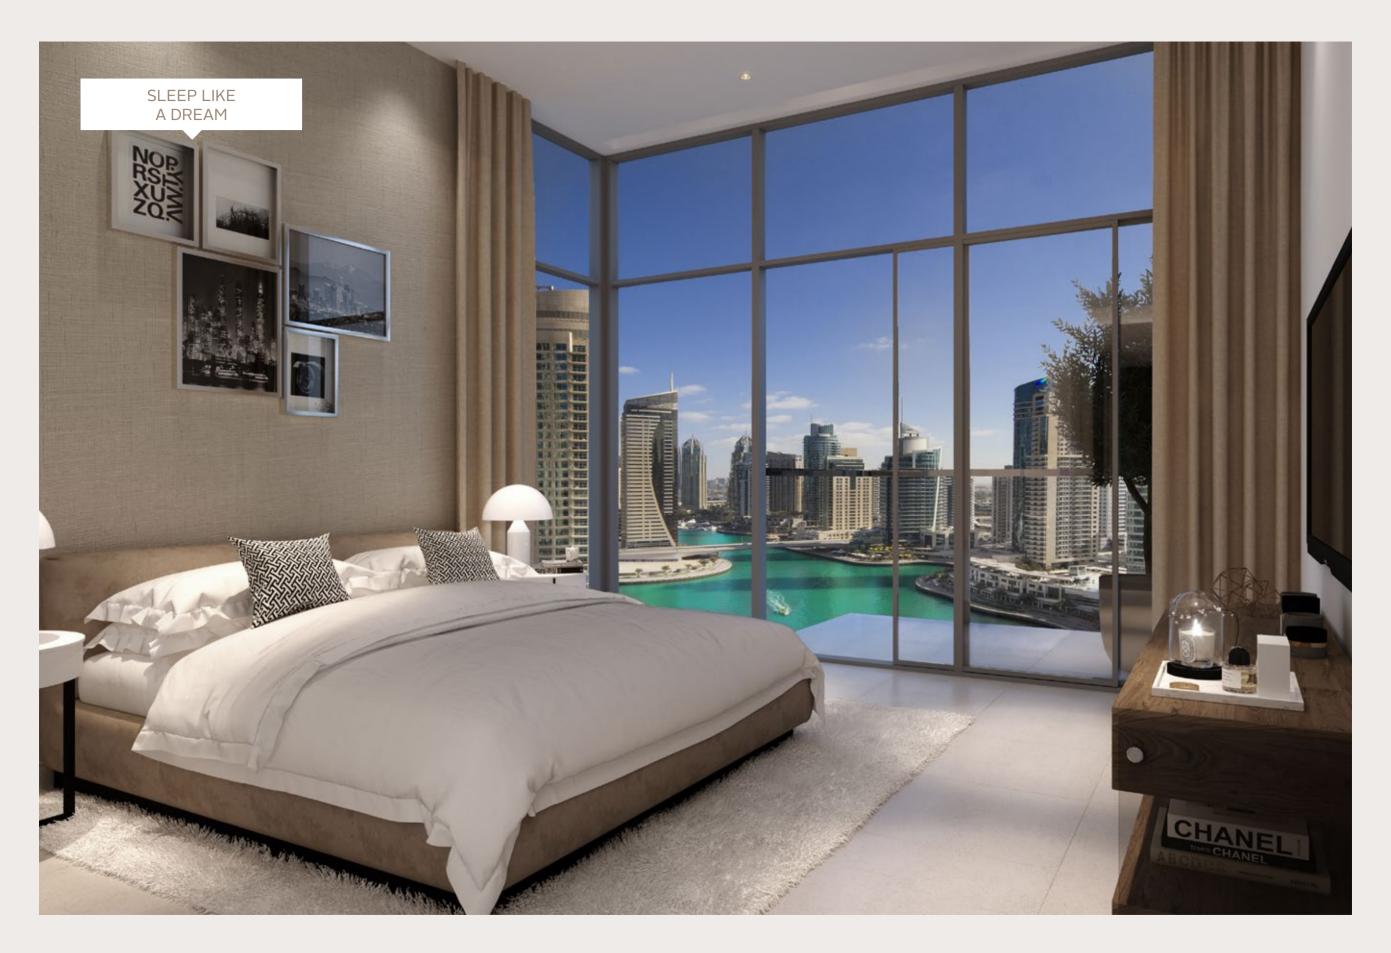

### Bedrooms & Bathrooms

WALK IN SHOWERS, DEEP BATH TUBS,
INTEGRATED STORAGE, BACK-LIT
LIGHTING AND NATURAL STONE
CREATE A SENSE OF WARMTH AND
TRANQUILITY

Spacious and comfortable, a great night's sleep is guaranteed