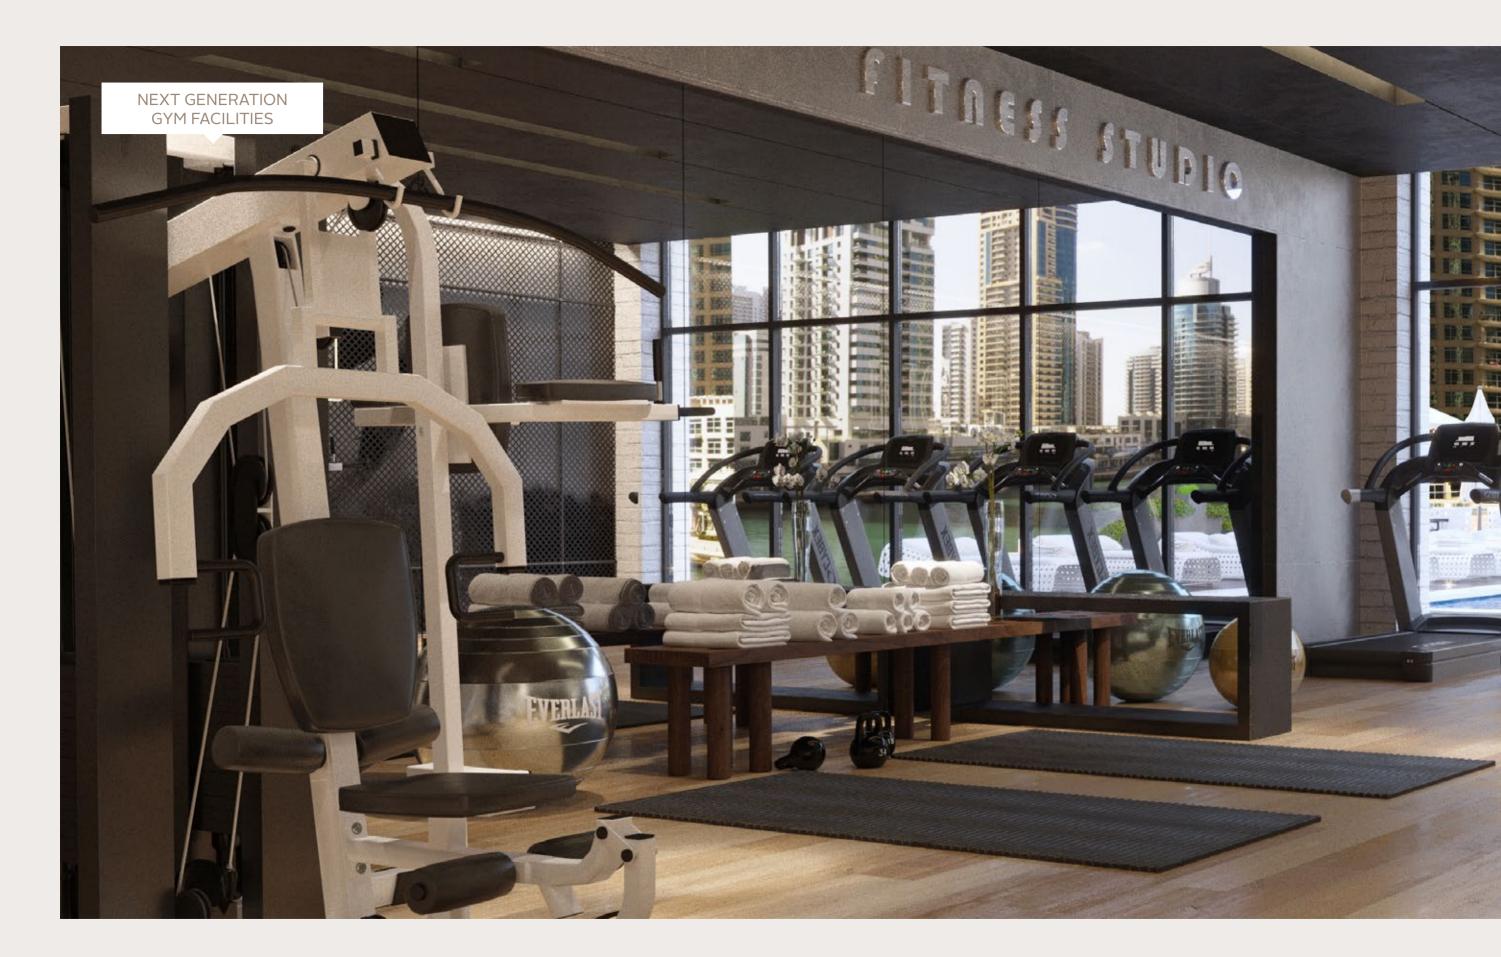

## Wellness with a View

WORKOUT IN THE STYLISH GYM OVERLOOKING THE INFINITY POOL AND PANORAMIC VIEW OF DUBAI MARINA. BREATHTAKING

Exclusive for residents, LIV's fitness studio and gymnasium is spacious and equipped with state-of-the-art, premium brand facilities