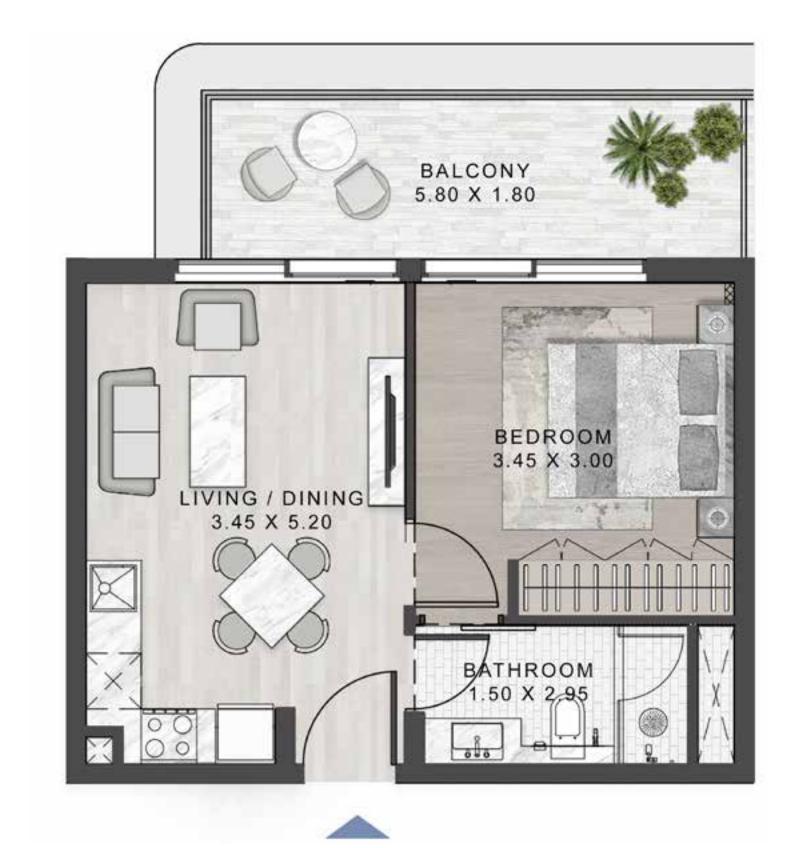

### TYPE A1

#### SELLABLE AREA = 525 SQFT







### TYPE A2

### SELLABLE AREA = 525 SQFT







10TH FLOOR

11TH FLOOR

14TH FLOOR



#### TYPE A3

#### SELLABLE AREA = 553 SQFT







### TYPE **B1**

#### SELLABLE AREA = 617 SQFT







TYPE B2

SELLABLE AREA = 646 SQFT





#### TYPE A1

#### SELLABLE AREA = 832 SQFT







### TYPE A2

#### SELLABLE AREA = 775 SQFT







TYPE A3

#### SELLABLE AREA = 803 SQFT

PARK VIEW





TYPE A4

TYPE B1

SELLABLE AREA = 1078 SQFT

# SELLABLE AREA = 803 SQFT









14 39 38 37 22 15 16 17 18 19 20 21

7TH FLOOR

14 39 38 37 22

10TH FLOOR

14 39 38 37 22 15 16 17 18 19 20 21

11TH FLOOR





1ST FLOOR

TYPE B2

#### SELLABLE AREA = 948 - 1078 SQFT





14TH FLOOR



— — LEVEL 7



### TYPE B3

#### SELLABLE AREA = 963 - 1078 SQFT









14TH FLOOR