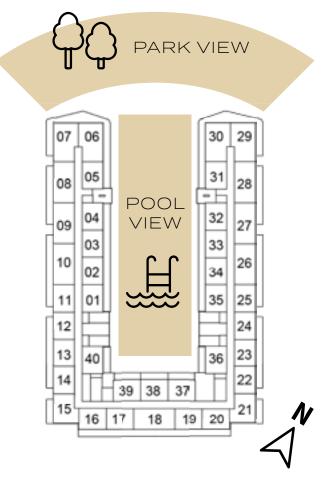

#### SELLABLE AREA = 803 SQFT

PARK VIEW

TYPE A4

TYPE B1

SELLABLE AREA = 1078 SQFT