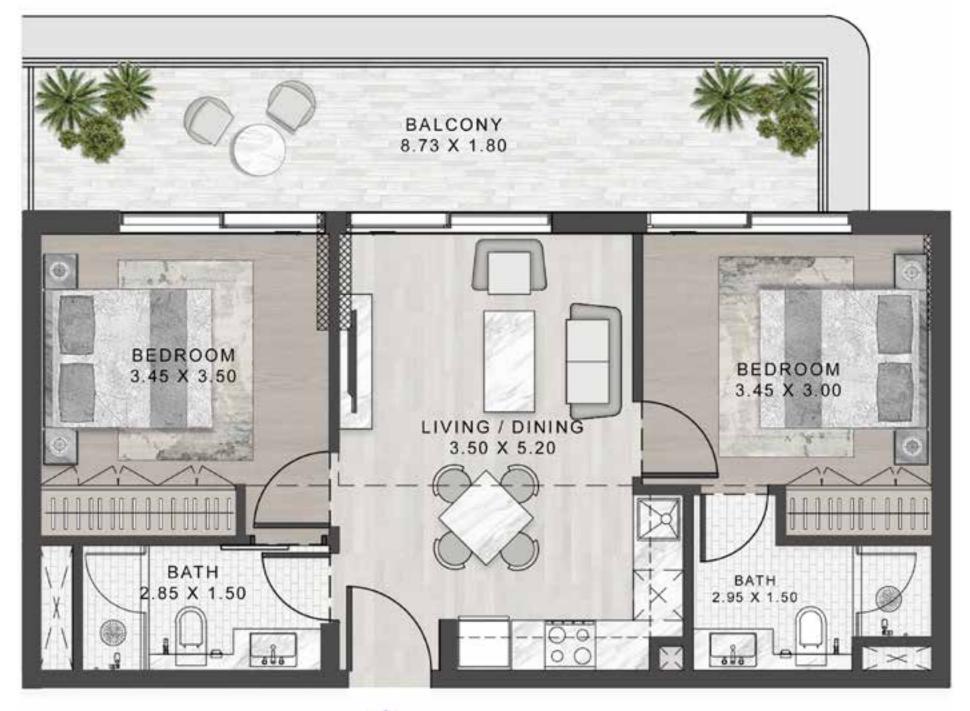

#### SELLABLE AREA = 803 SQFT

PARK VIEW

TYPE A4

TYPE B1

SELLABLE AREA = 1078 SQFT

#### SELLABLE AREA = 948 - 1078 SQFT

14TH FLOOR

— — LEVEL 7