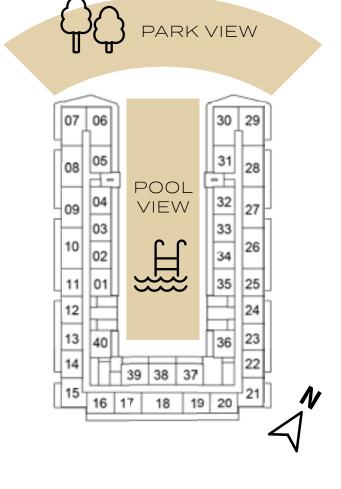

#### SELLABLE AREA = 803 SQFT

PARK VIEW

TYPE A4

TYPE B1

SELLABLE AREA = 1078 SQFT