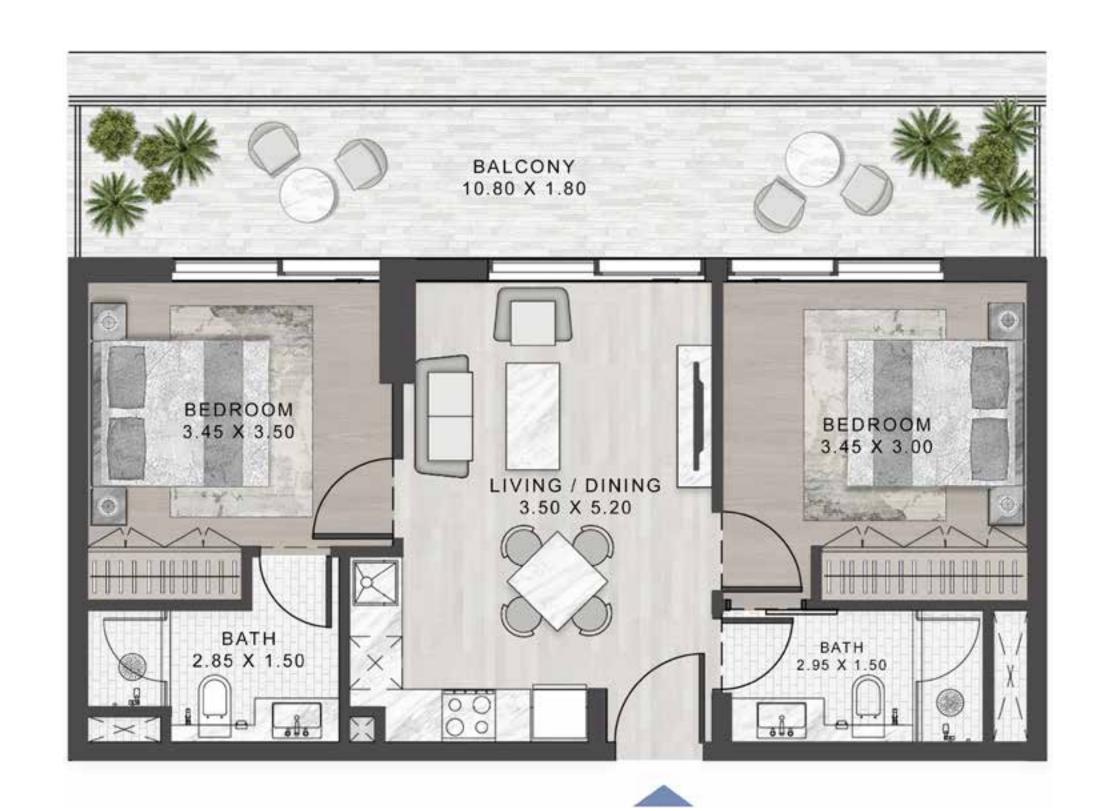

### TYPE **B1**

#### SELLABLE AREA = 617 SQFT

TYPE B2

SELLABLE AREA = 646 SQFT