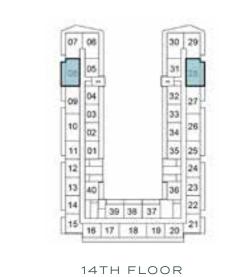

### SELLABLE AREA = 525 SQFT

10TH FLOOR

11TH FLOOR

14TH FLOOR

#### SELLABLE AREA = 948 - 1078 SQFT

14TH FLOOR

— — LEVEL 7

#### SELLABLE AREA = 963 - 1078 SQFT

14TH FLOOR