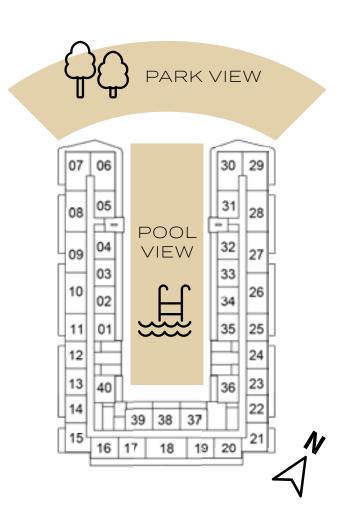

#### SELLABLE AREA = 803 SQFT

PARK VIEW

TYPE A4

TYPE B1

SELLABLE AREA = 1078 SQFT

# SELLABLE AREA = 803 SQFT

14 39 38 37 22 15 16 17 18 19 20 21

7TH FLOOR

14 39 38 37 22

10TH FLOOR

14 39 38 37 22 15 16 17 18 19 20 21

11TH FLOOR

1ST FLOOR