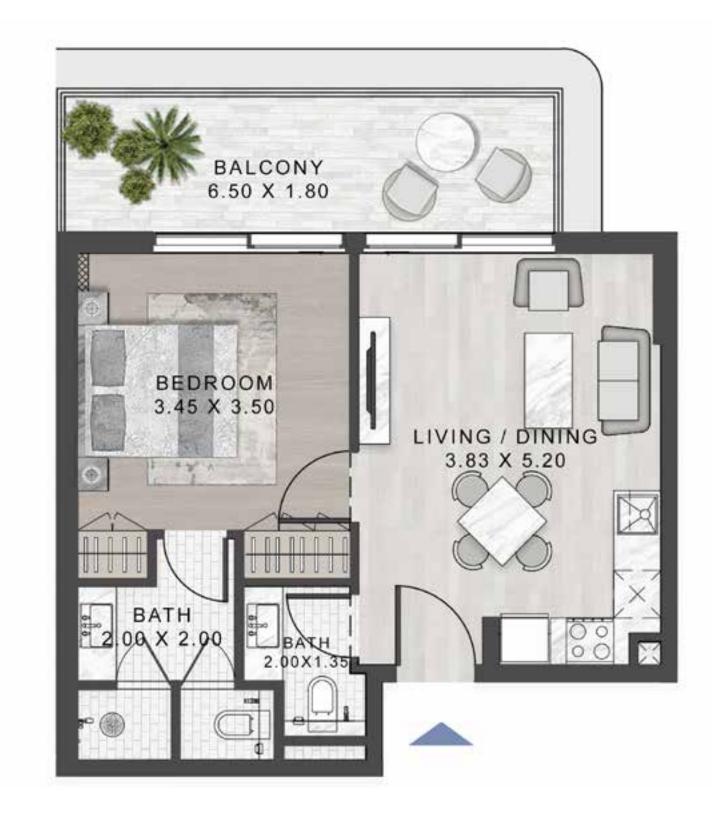

### TYPE A1

#### SELLABLE AREA = 525 SQFT







### TYPE A2

### SELLABLE AREA = 525 SQFT







10TH FLOOR

11TH FLOOR

14TH FLOOR



#### TYPE A3

#### SELLABLE AREA = 553 SQFT







### TYPE **B1**

#### SELLABLE AREA = 617 SQFT







TYPE B2

SELLABLE AREA = 646 SQFT





#### TYPE A1

#### SELLABLE AREA = 832 SQFT







### TYPE A2

#### SELLABLE AREA = 775 SQFT







TYPE A3

#### SELLABLE AREA = 803 SQFT

PARK VIEW





TYPE A4

TYPE B1

SELLABLE AREA = 1078 SQFT

# SELLABLE AREA = 803 SQFT









14 39 38 37 22 15 16 17 18 19 20 21

7TH FLOOR

14 39 38 37 22

10TH FLOOR

14 39 38 37 22 15 16 17 18 19 20 21

11TH FLOOR





1ST FLOOR

TYPE B2

#### SELLABLE AREA = 948 - 1078 SQFT





14TH FLOOR



— — LEVEL 7



### TYPE B3

#### SELLABLE AREA = 963 - 1078 SQFT









14TH FLOOR