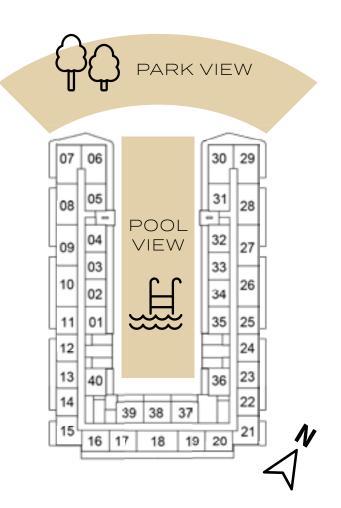

# SELLABLE AREA = 803 SQFT

14 39 38 37 22 15 16 17 18 19 20 21

7TH FLOOR

14 39 38 37 22

10TH FLOOR

14 39 38 37 22 15 16 17 18 19 20 21

11TH FLOOR

1ST FLOOR