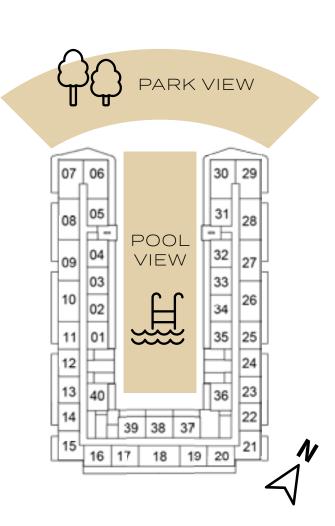

#### SELLABLE AREA = 803 SQFT

PARK VIEW

TYPE A4

TYPE B1

SELLABLE AREA = 1078 SQFT