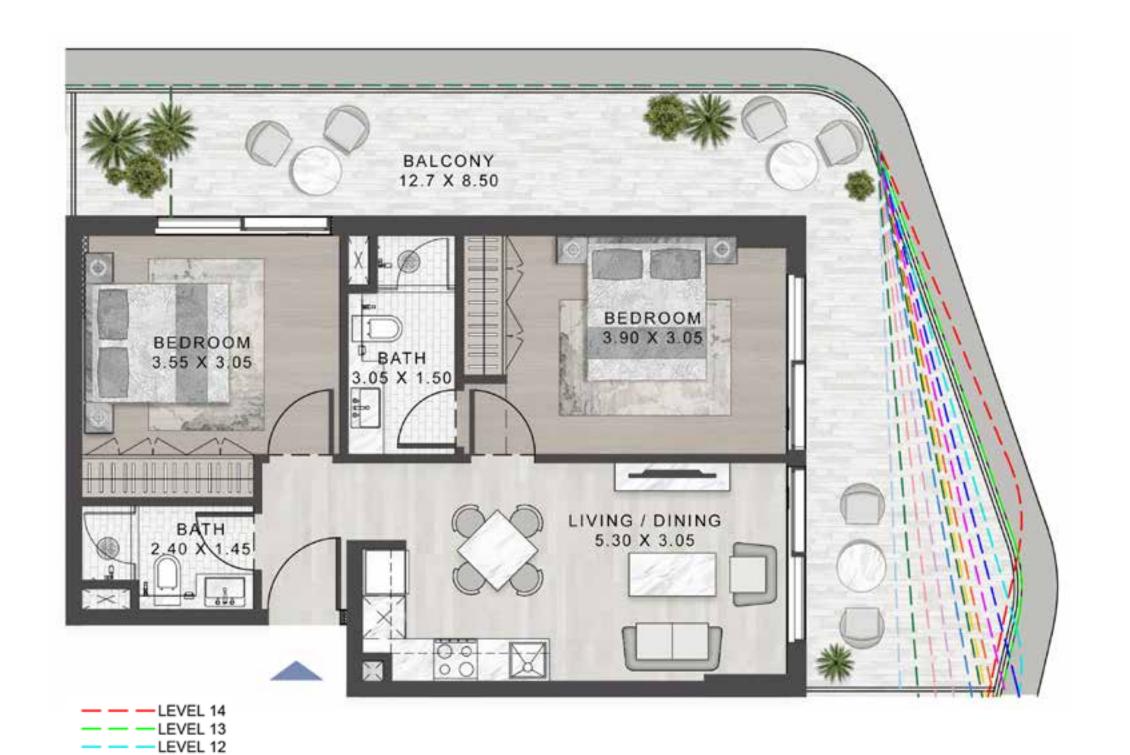

#### SELLABLE AREA = 948 - 1078 SQFT

14TH FLOOR

— — LEVEL 7

### TYPE B3

#### SELLABLE AREA = 963 - 1078 SQFT

14TH FLOOR