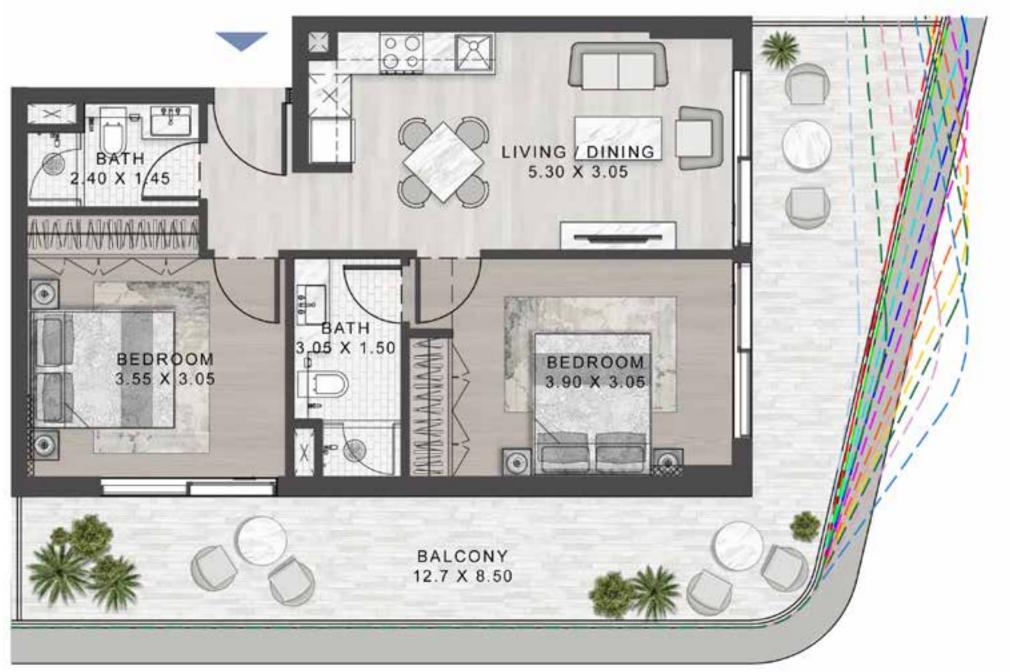

### TYPE **B1**

#### SELLABLE AREA = 617 SQFT

TYPE B2

SELLABLE AREA = 646 SQFT