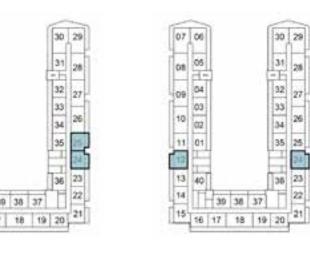

# SELLABLE AREA = 803 SQFT

14 39 38 37 22 15 16 17 18 19 20 21

7TH FLOOR

14 39 38 37 22

10TH FLOOR

14 39 38 37 22 15 16 17 18 19 20 21

11TH FLOOR

1ST FLOOR