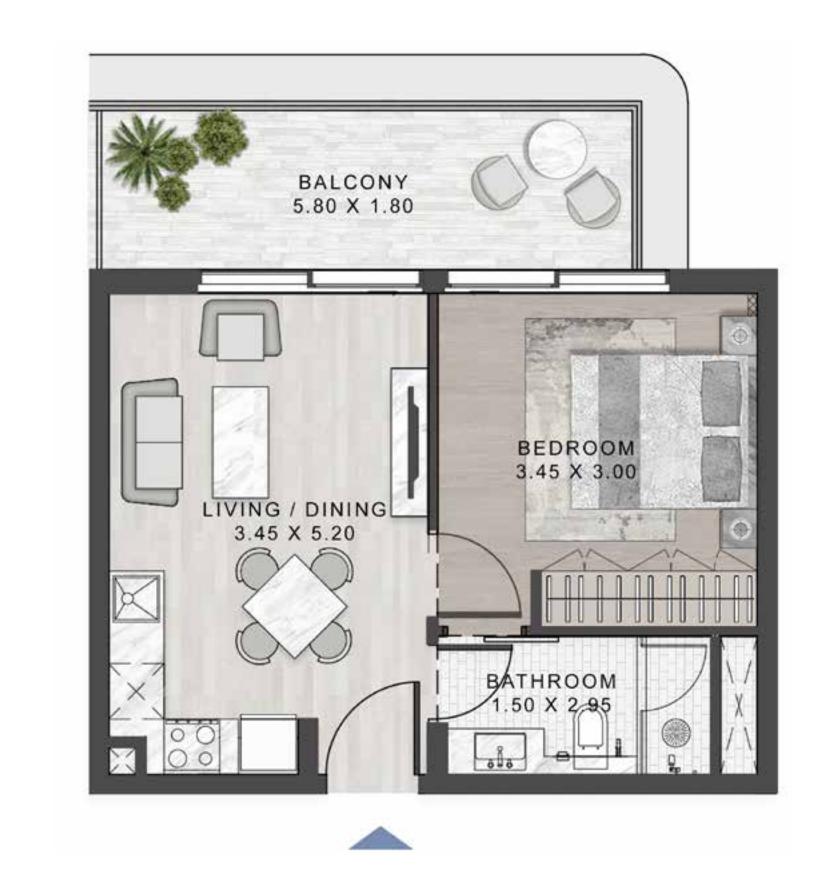

### TYPE A1

#### SELLABLE AREA = 525 SQFT







### TYPE A2

### SELLABLE AREA = 525 SQFT







10TH FLOOR

11TH FLOOR

14TH FLOOR



#### TYPE A3

#### SELLABLE AREA = 553 SQFT







### TYPE **B1**

#### SELLABLE AREA = 617 SQFT







TYPE B2

SELLABLE AREA = 646 SQFT





#### TYPE A1

#### SELLABLE AREA = 832 SQFT







### TYPE A2

#### SELLABLE AREA = 775 SQFT







TYPE A3

#### SELLABLE AREA = 803 SQFT

PARK VIEW





TYPE A4

TYPE B1

SELLABLE AREA = 1078 SQFT

# SELLABLE AREA = 803 SQFT









14 39 38 37 22 15 16 17 18 19 20 21

7TH FLOOR

14 39 38 37 22

10TH FLOOR

14 39 38 37 22 15 16 17 18 19 20 21

11TH FLOOR





1ST FLOOR

TYPE B2

#### SELLABLE AREA = 948 - 1078 SQFT





14TH FLOOR



— — LEVEL 7



### TYPE B3

#### SELLABLE AREA = 963 - 1078 SQFT









14TH FLOOR