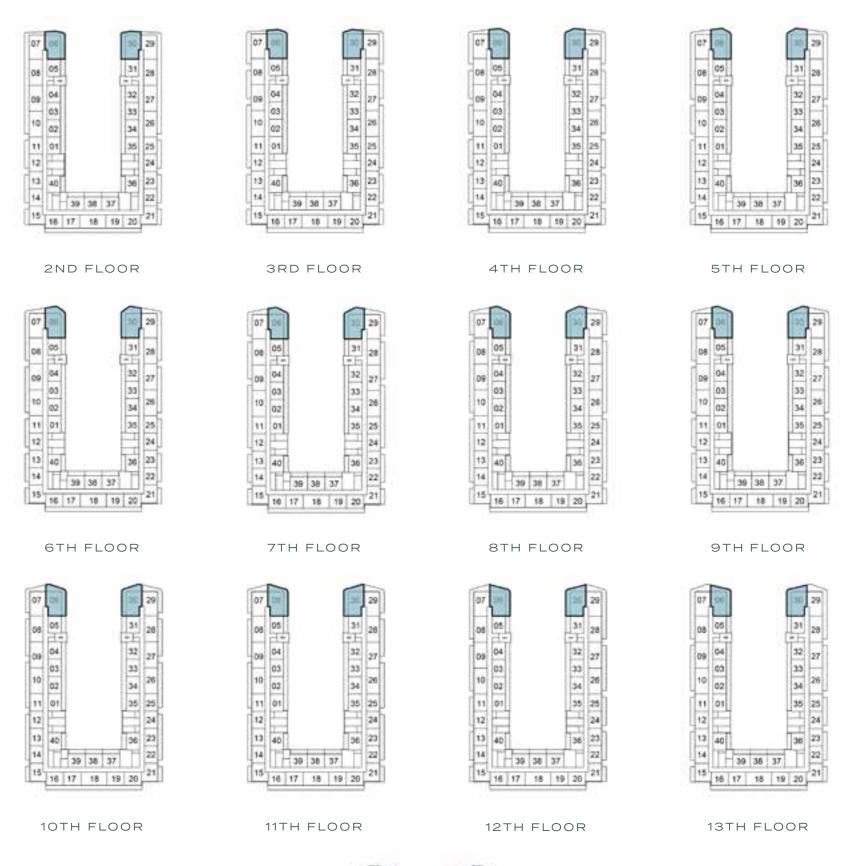

# SELLABLE AREA = 803 SQFT

14 39 38 37 22 15 16 17 18 19 20 21

7TH FLOOR

14 39 38 37 22

10TH FLOOR

14 39 38 37 22 15 16 17 18 19 20 21

11TH FLOOR

1ST FLOOR