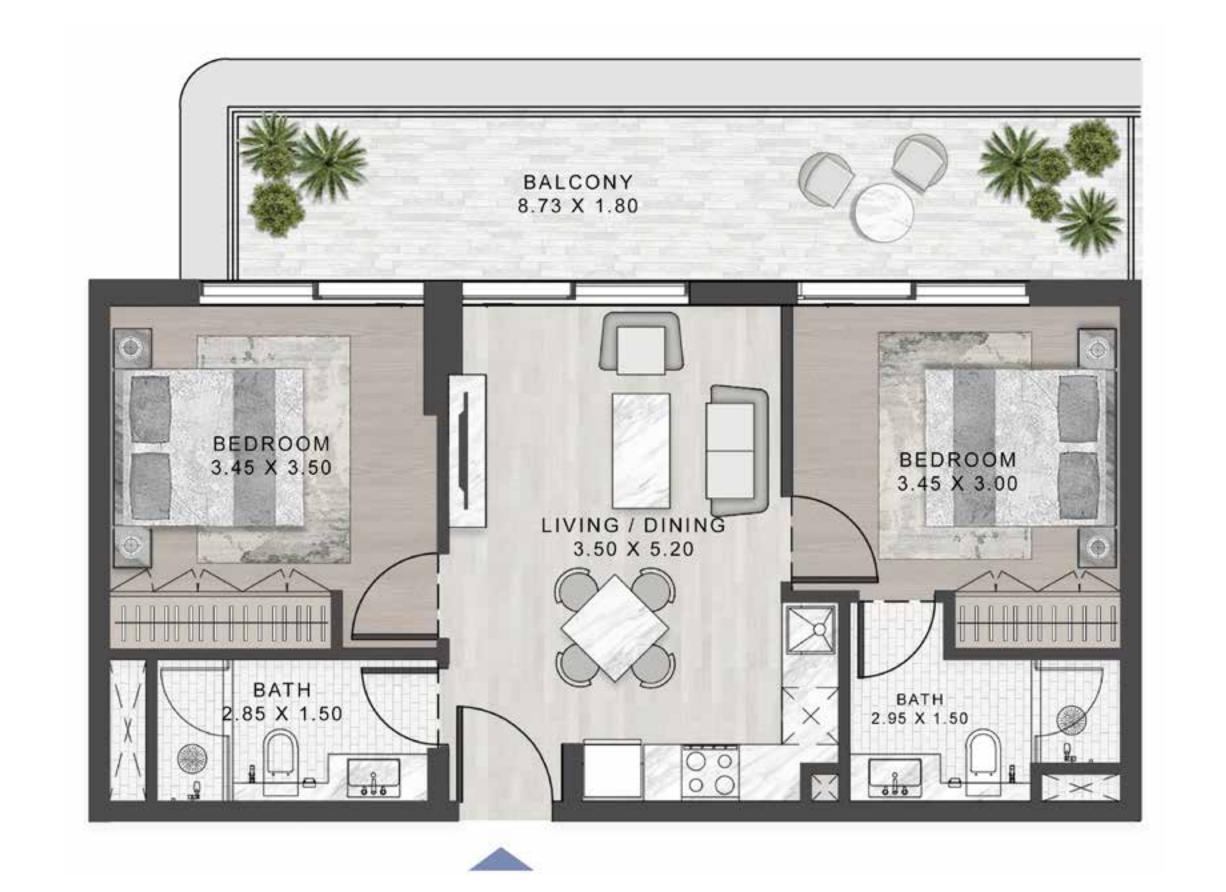

#### SELLABLE AREA = 803 SQFT

PARK VIEW

TYPE A4

TYPE B1

SELLABLE AREA = 1078 SQFT

#### SELLABLE AREA = 948 - 1078 SQFT

14TH FLOOR

— — LEVEL 7