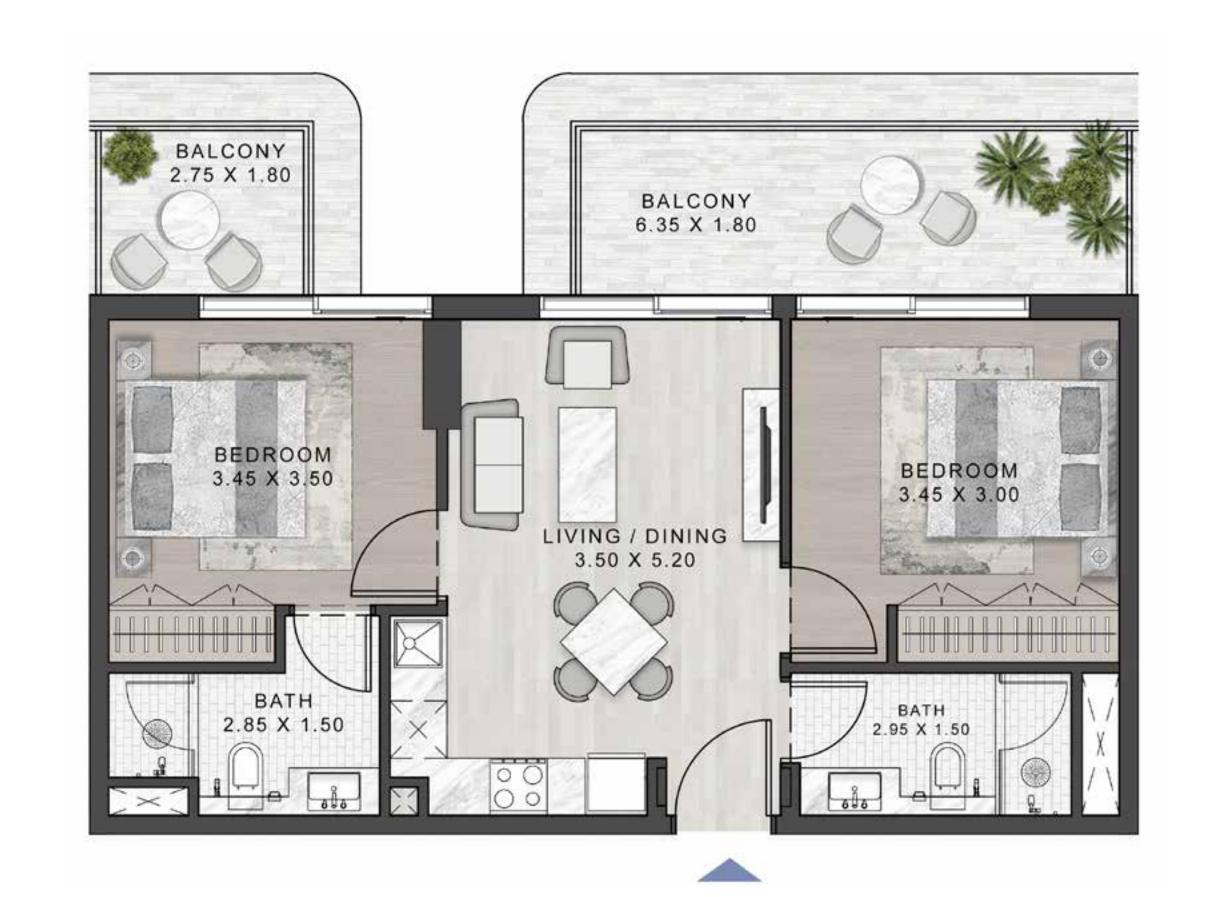

### TYPE A1

#### SELLABLE AREA = 525 SQFT







### TYPE A2

### SELLABLE AREA = 525 SQFT







10TH FLOOR

11TH FLOOR

14TH FLOOR



#### TYPE A3

#### SELLABLE AREA = 553 SQFT







### TYPE **B1**

#### SELLABLE AREA = 617 SQFT







TYPE B2

SELLABLE AREA = 646 SQFT





#### TYPE A1

#### SELLABLE AREA = 832 SQFT







### TYPE A2

#### SELLABLE AREA = 775 SQFT







TYPE A3

#### SELLABLE AREA = 803 SQFT

PARK VIEW





TYPE A4

TYPE B1

SELLABLE AREA = 1078 SQFT

# SELLABLE AREA = 803 SQFT









14 39 38 37 22 15 16 17 18 19 20 21

7TH FLOOR

14 39 38 37 22

10TH FLOOR

14 39 38 37 22 15 16 17 18 19 20 21

11TH FLOOR





1ST FLOOR

TYPE B2

#### SELLABLE AREA = 948 - 1078 SQFT





14TH FLOOR



— — LEVEL 7



### TYPE B3

#### SELLABLE AREA = 963 - 1078 SQFT









14TH FLOOR