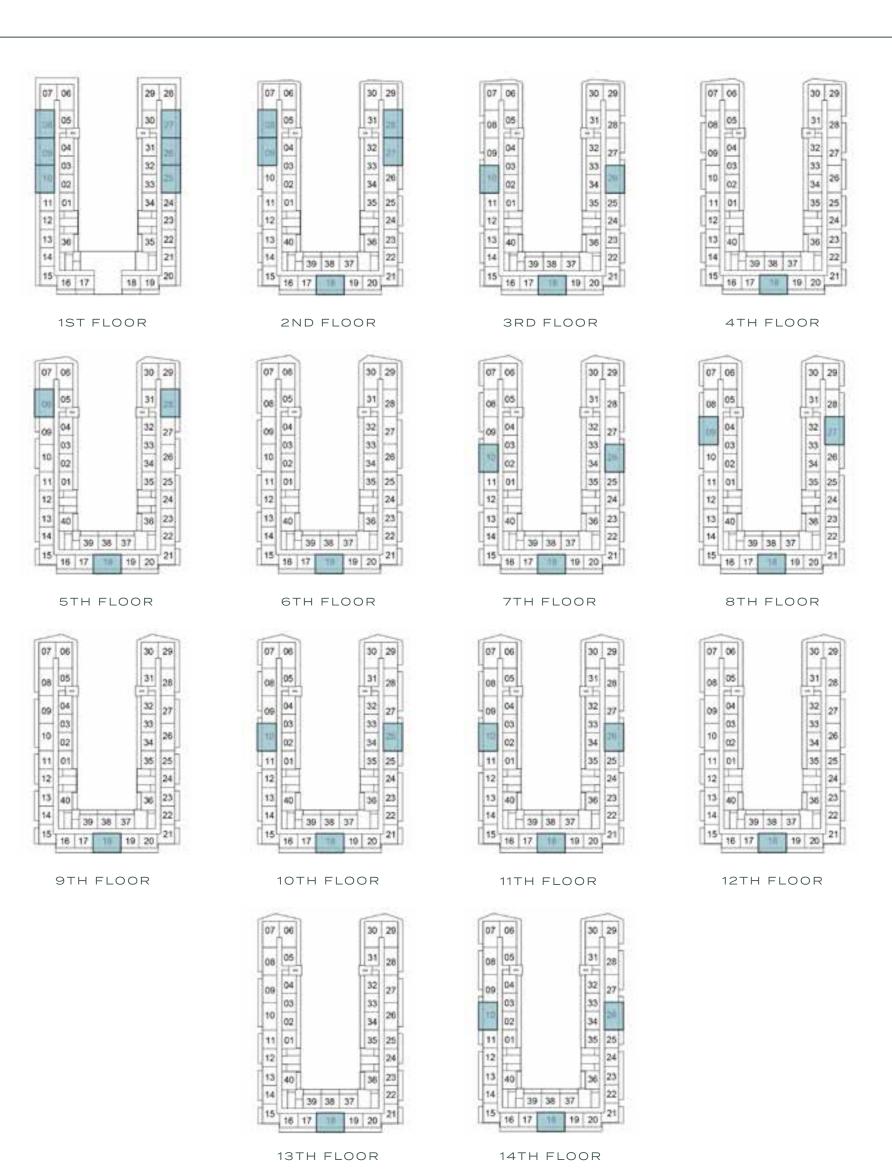

# SELLABLE AREA = 803 SQFT

14 39 38 37 22 15 16 17 18 19 20 21

7TH FLOOR

14 39 38 37 22

10TH FLOOR

14 39 38 37 22 15 16 17 18 19 20 21

11TH FLOOR

1ST FLOOR