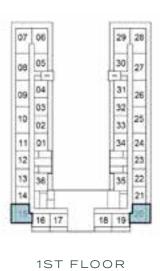

# SELLABLE AREA = 803 SQFT

14 39 38 37 22 15 16 17 18 19 20 21

7TH FLOOR

14 39 38 37 22

10TH FLOOR

14 39 38 37 22 15 16 17 18 19 20 21

11TH FLOOR

1ST FLOOR