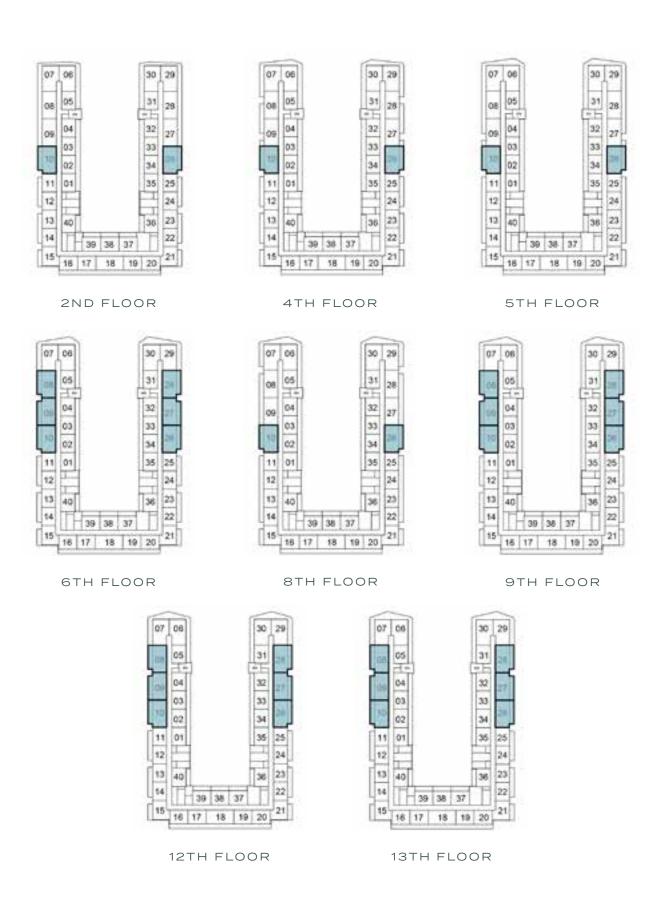

### SELLABLE AREA = 525 SQFT

10TH FLOOR

11TH FLOOR

14TH FLOOR

# SELLABLE AREA = 803 SQFT

14 39 38 37 22 15 16 17 18 19 20 21

7TH FLOOR

14 39 38 37 22

10TH FLOOR

14 39 38 37 22 15 16 17 18 19 20 21

11TH FLOOR

1ST FLOOR

#### SELLABLE AREA = 948 - 1078 SQFT

14TH FLOOR

— — LEVEL 7