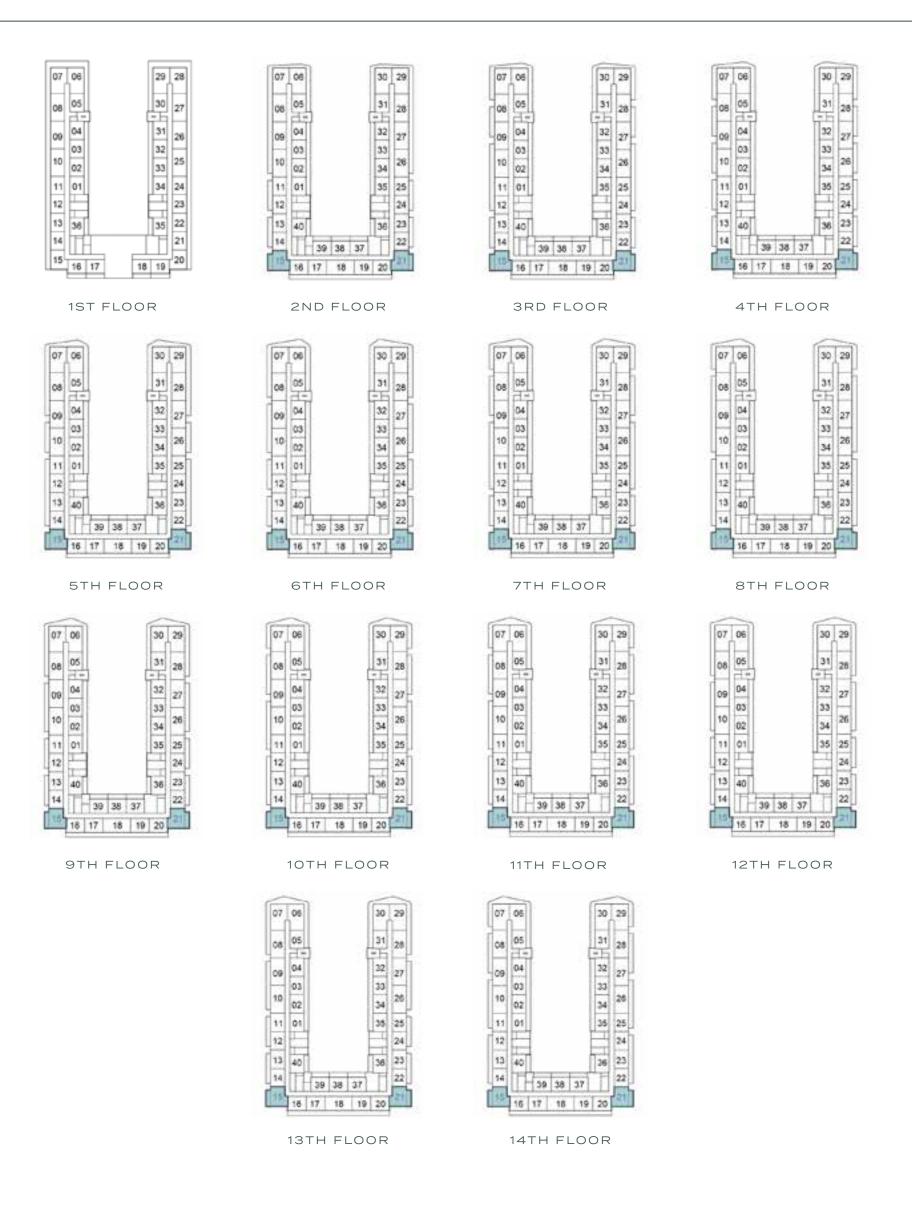

# SELLABLE AREA = 803 SQFT

14 39 38 37 22 15 16 17 18 19 20 21

7TH FLOOR

14 39 38 37 22

10TH FLOOR

14 39 38 37 22 15 16 17 18 19 20 21

11TH FLOOR

1ST FLOOR

TYPE B2

#### SELLABLE AREA = 948 - 1078 SQFT

14TH FLOOR

— — LEVEL 7

### TYPE B3

#### SELLABLE AREA = 963 - 1078 SQFT

14TH FLOOR