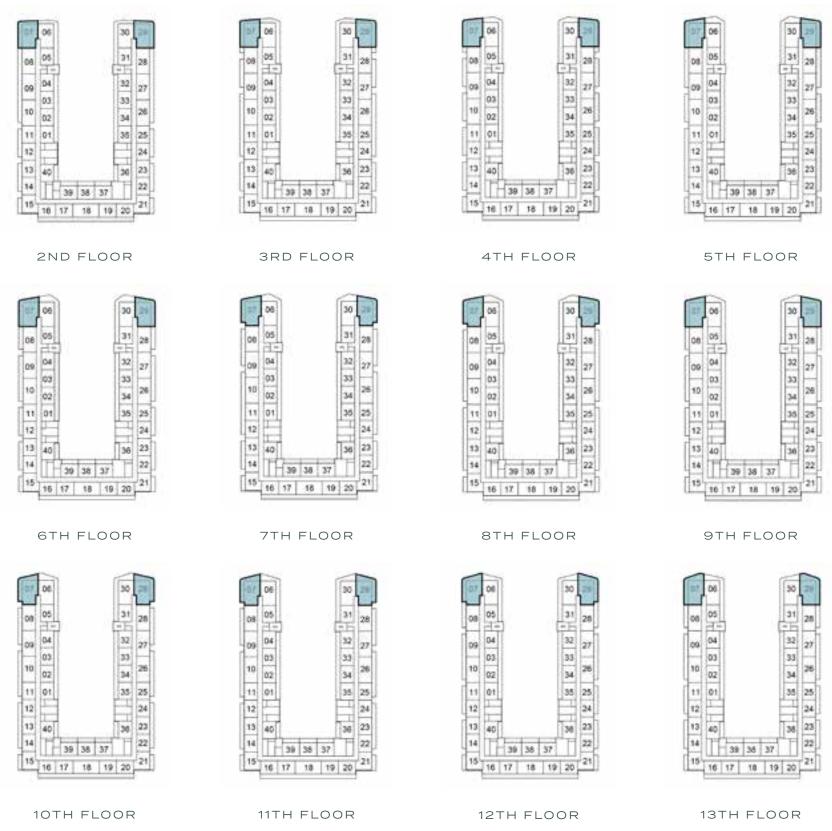

# SELLABLE AREA = 803 SQFT

14 39 38 37 22 15 16 17 18 19 20 21

7TH FLOOR

14 39 38 37 22

10TH FLOOR

14 39 38 37 22 15 16 17 18 19 20 21

11TH FLOOR

1ST FLOOR