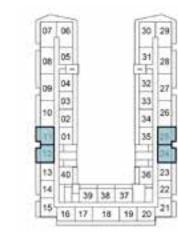

# SELLABLE AREA = 803 SQFT

14 39 38 37 22 15 16 17 18 19 20 21

7TH FLOOR

14 39 38 37 22

10TH FLOOR

14 39 38 37 22 15 16 17 18 19 20 21

11TH FLOOR

1ST FLOOR