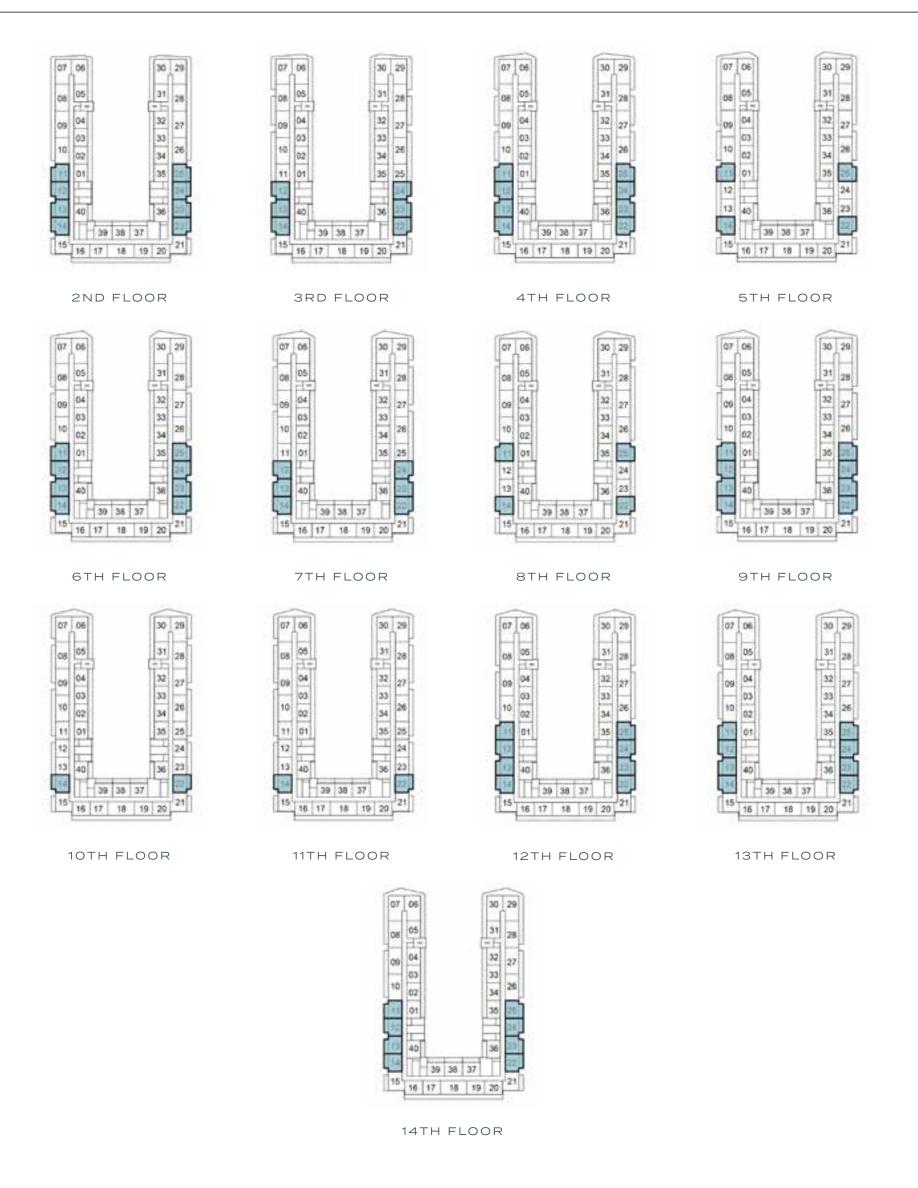

### SELLABLE AREA = 525 SQFT

10TH FLOOR

11TH FLOOR

14TH FLOOR

# SELLABLE AREA = 803 SQFT

14 39 38 37 22 15 16 17 18 19 20 21

7TH FLOOR

14 39 38 37 22

10TH FLOOR

14 39 38 37 22 15 16 17 18 19 20 21

11TH FLOOR

1ST FLOOR