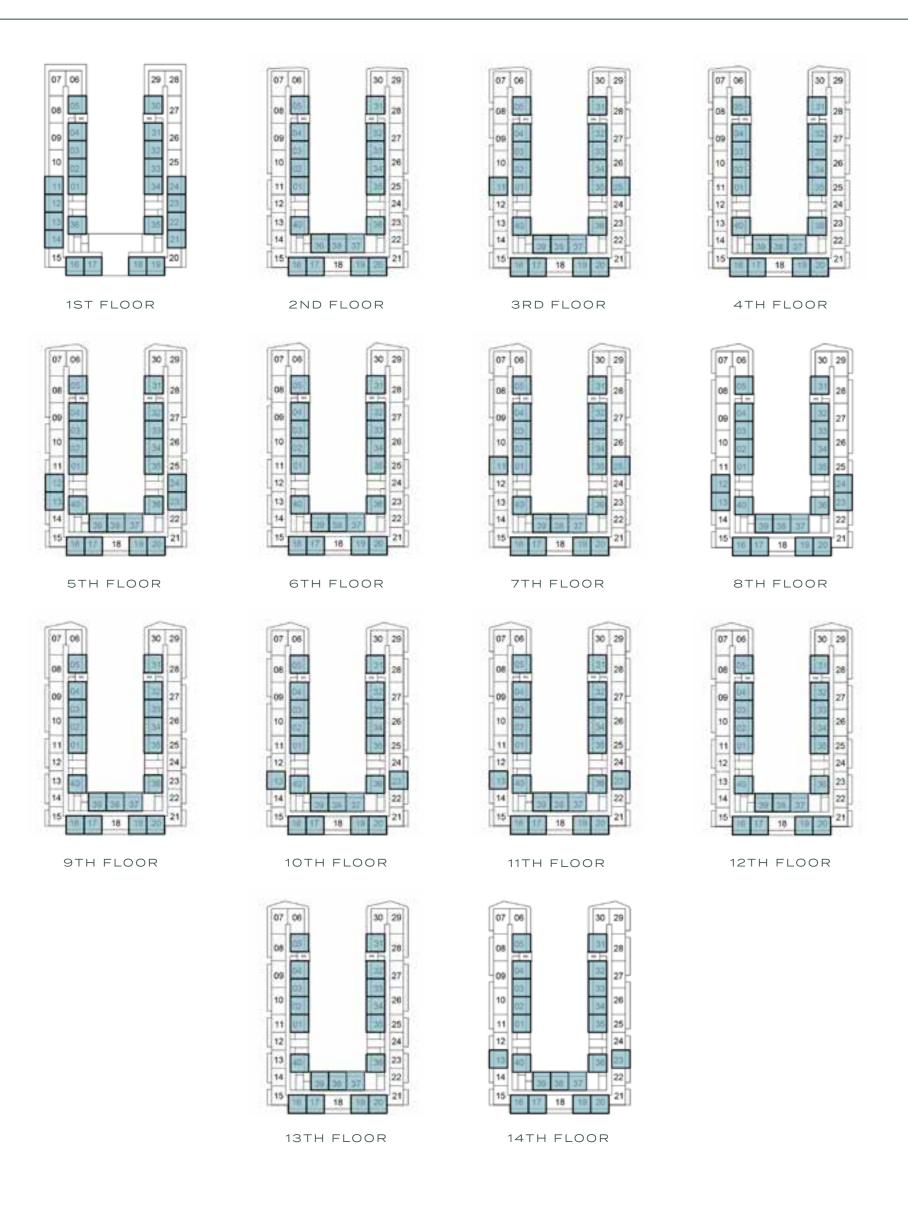

### TYPE A1

#### SELLABLE AREA = 525 SQFT

### TYPE A2

### SELLABLE AREA = 525 SQFT

10TH FLOOR

11TH FLOOR

14TH FLOOR

#### TYPE A3

#### SELLABLE AREA = 553 SQFT

### TYPE **B1**

#### SELLABLE AREA = 617 SQFT

TYPE B2

SELLABLE AREA = 646 SQFT