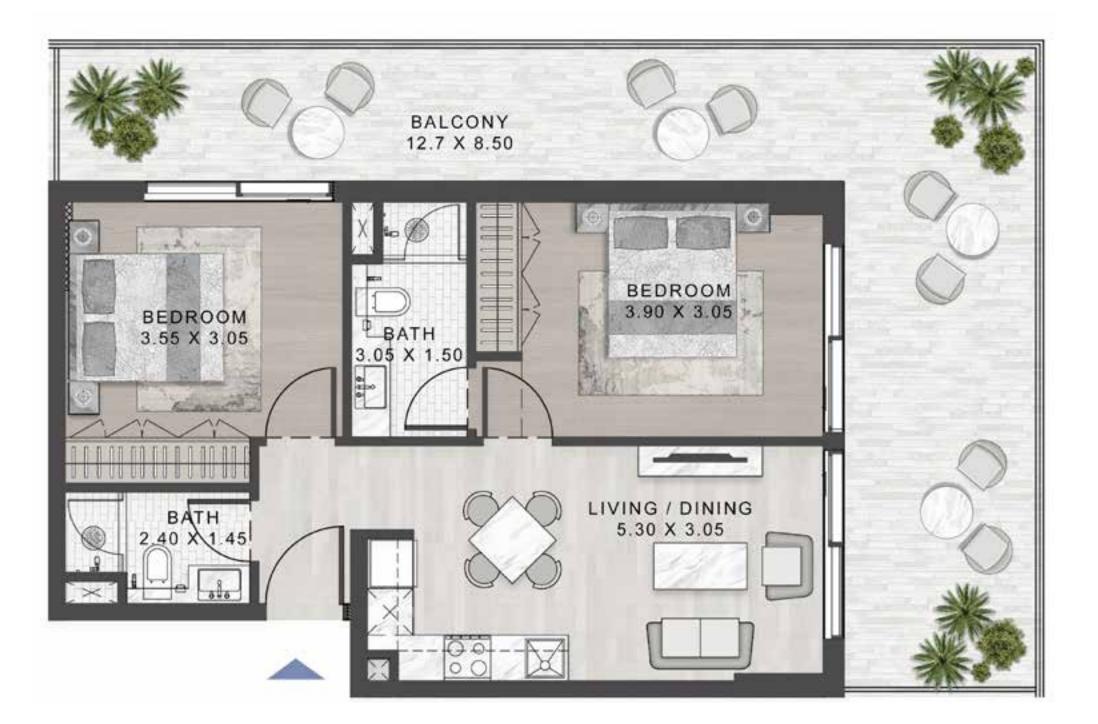

#### SELLABLE AREA = 803 SQFT

PARK VIEW

TYPE A4

TYPE B1

SELLABLE AREA = 1078 SQFT

#### SELLABLE AREA = 948 - 1078 SQFT

14TH FLOOR

— — LEVEL 7

#### SELLABLE AREA = 963 - 1078 SQFT

14TH FLOOR