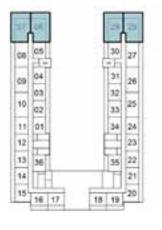

# SELLABLE AREA = 803 SQFT

14 39 38 37 22 15 16 17 18 19 20 21

7TH FLOOR

14 39 38 37 22

10TH FLOOR

14 39 38 37 22 15 16 17 18 19 20 21

11TH FLOOR

1ST FLOOR