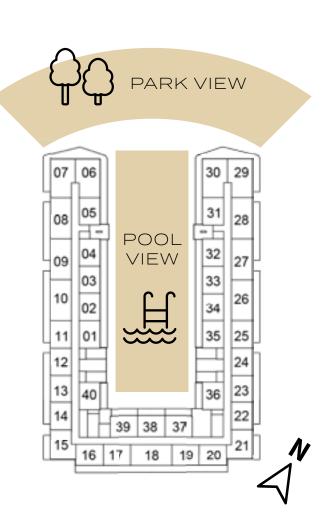

#### SELLABLE AREA = 803 SQFT

PARK VIEW

TYPE A4

TYPE B1

SELLABLE AREA = 1078 SQFT