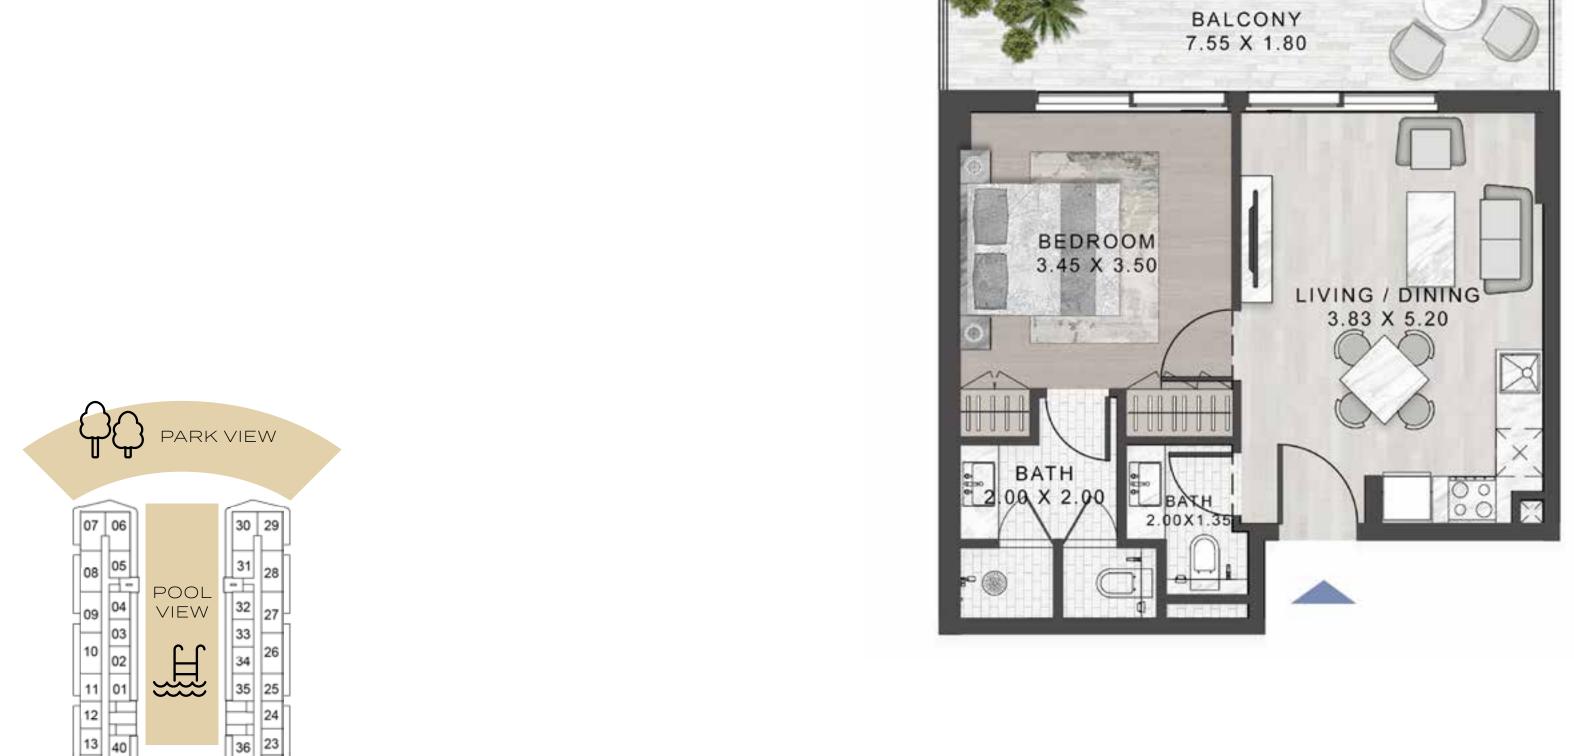

### TYPE A1

#### SELLABLE AREA = 525 SQFT







### TYPE A2

### SELLABLE AREA = 525 SQFT







10TH FLOOR

11TH FLOOR

14TH FLOOR



#### TYPE A3

#### SELLABLE AREA = 553 SQFT







### TYPE **B1**

#### SELLABLE AREA = 617 SQFT







TYPE B2

SELLABLE AREA = 646 SQFT





#### TYPE A1

#### SELLABLE AREA = 832 SQFT







### TYPE A2

#### SELLABLE AREA = 775 SQFT







TYPE A3

#### SELLABLE AREA = 803 SQFT

PARK VIEW





TYPE A4

TYPE B1

SELLABLE AREA = 1078 SQFT

# SELLABLE AREA = 803 SQFT









14 39 38 37 22 15 16 17 18 19 20 21

7TH FLOOR

14 39 38 37 22

10TH FLOOR

14 39 38 37 22 15 16 17 18 19 20 21

11TH FLOOR





1ST FLOOR

TYPE B2

#### SELLABLE AREA = 948 - 1078 SQFT





14TH FLOOR



— — LEVEL 7



### TYPE B3

#### SELLABLE AREA = 963 - 1078 SQFT









14TH FLOOR