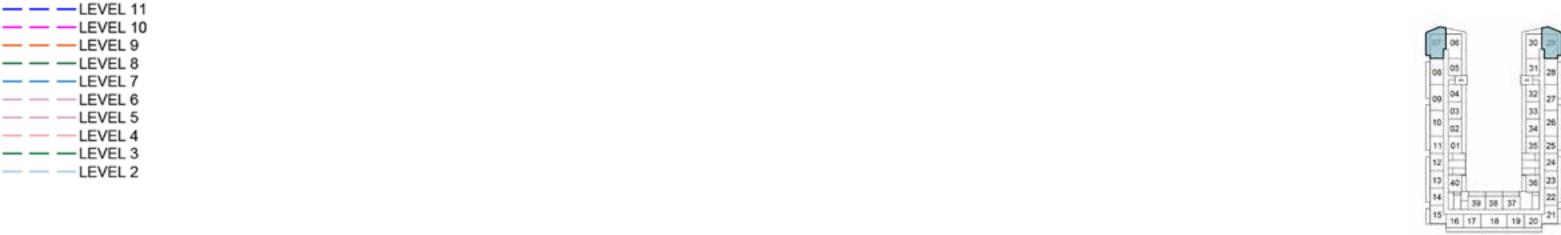

# SELLABLE AREA = 803 SQFT

14 39 38 37 22 15 16 17 18 19 20 21

7TH FLOOR

14 39 38 37 22

10TH FLOOR

14 39 38 37 22 15 16 17 18 19 20 21

11TH FLOOR

1ST FLOOR