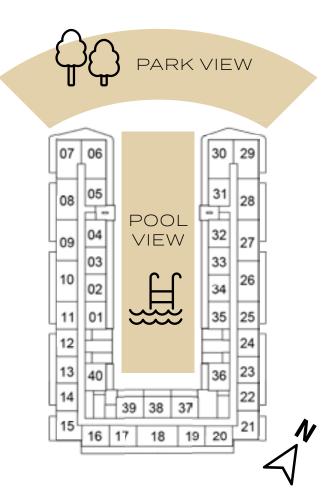

#### SELLABLE AREA = 775 SQFT

TYPE A3

#### SELLABLE AREA = 803 SQFT

PARK VIEW

TYPE A4

TYPE B1

SELLABLE AREA = 1078 SQFT