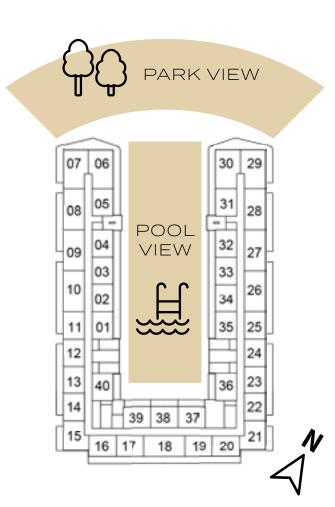

# SELLABLE AREA = 803 SQFT

14 39 38 37 22 15 16 17 18 19 20 21

7TH FLOOR

14 39 38 37 22

10TH FLOOR

14 39 38 37 22 15 16 17 18 19 20 21

11TH FLOOR

1ST FLOOR