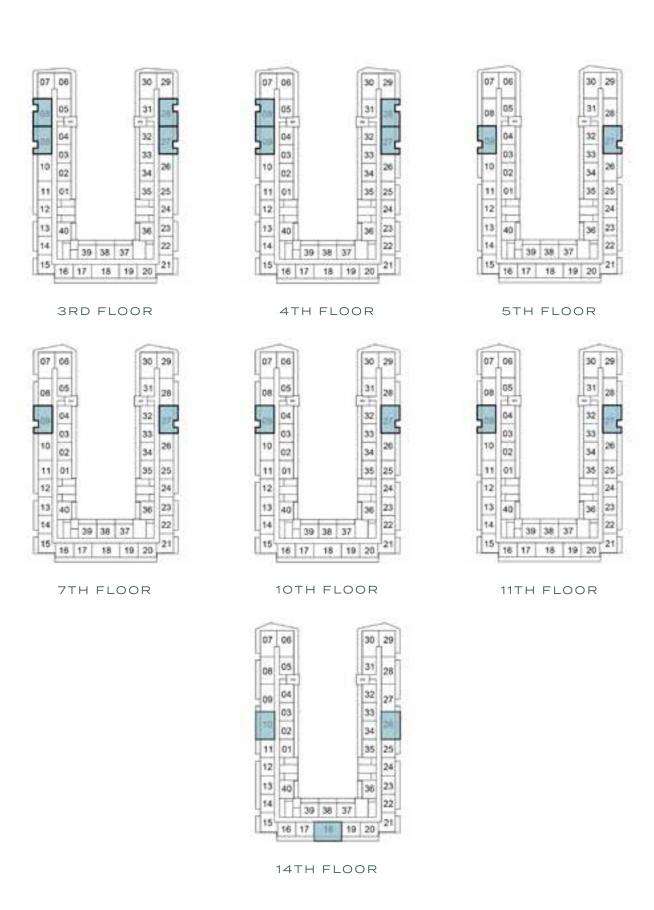

#### SELLABLE AREA = 775 SQFT

TYPE A3

#### SELLABLE AREA = 803 SQFT

PARK VIEW

TYPE A4

TYPE B1

SELLABLE AREA = 1078 SQFT