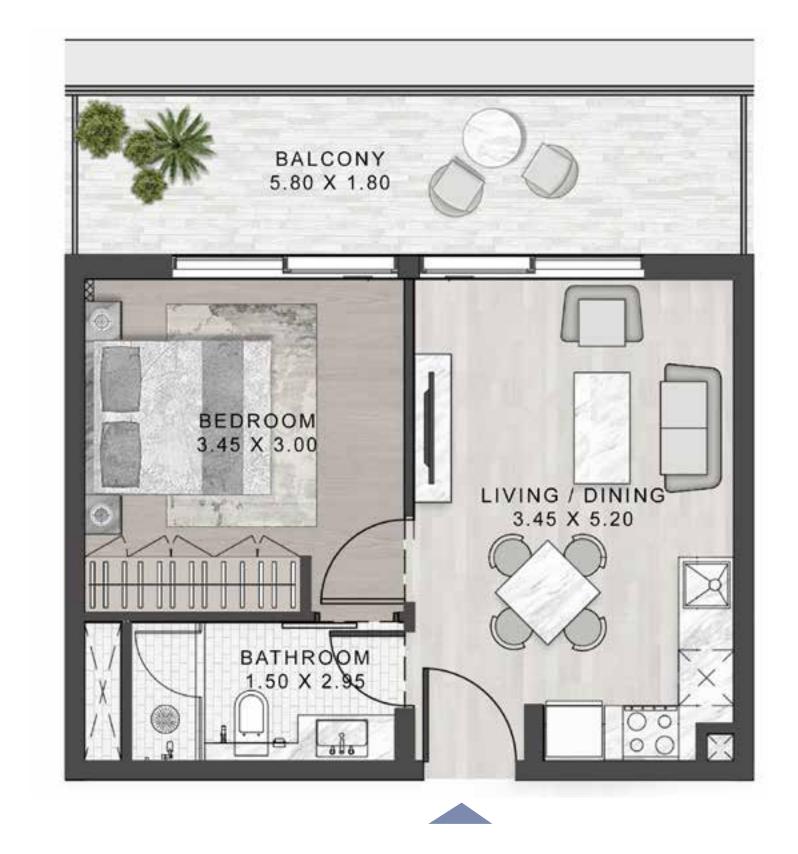

### TYPE A1

#### SELLABLE AREA = 525 SQFT







### TYPE A2

### SELLABLE AREA = 525 SQFT







10TH FLOOR

11TH FLOOR

14TH FLOOR



#### TYPE A3

#### SELLABLE AREA = 553 SQFT







### TYPE **B1**

#### SELLABLE AREA = 617 SQFT







TYPE B2

SELLABLE AREA = 646 SQFT





#### TYPE A1

#### SELLABLE AREA = 832 SQFT







### TYPE A2

#### SELLABLE AREA = 775 SQFT







TYPE A3

#### SELLABLE AREA = 803 SQFT

PARK VIEW





TYPE A4

TYPE B1

SELLABLE AREA = 1078 SQFT

# SELLABLE AREA = 803 SQFT









14 39 38 37 22 15 16 17 18 19 20 21

7TH FLOOR

14 39 38 37 22

10TH FLOOR

14 39 38 37 22 15 16 17 18 19 20 21

11TH FLOOR





1ST FLOOR

TYPE B2

#### SELLABLE AREA = 948 - 1078 SQFT





14TH FLOOR



— — LEVEL 7



### TYPE B3

#### SELLABLE AREA = 963 - 1078 SQFT









14TH FLOOR