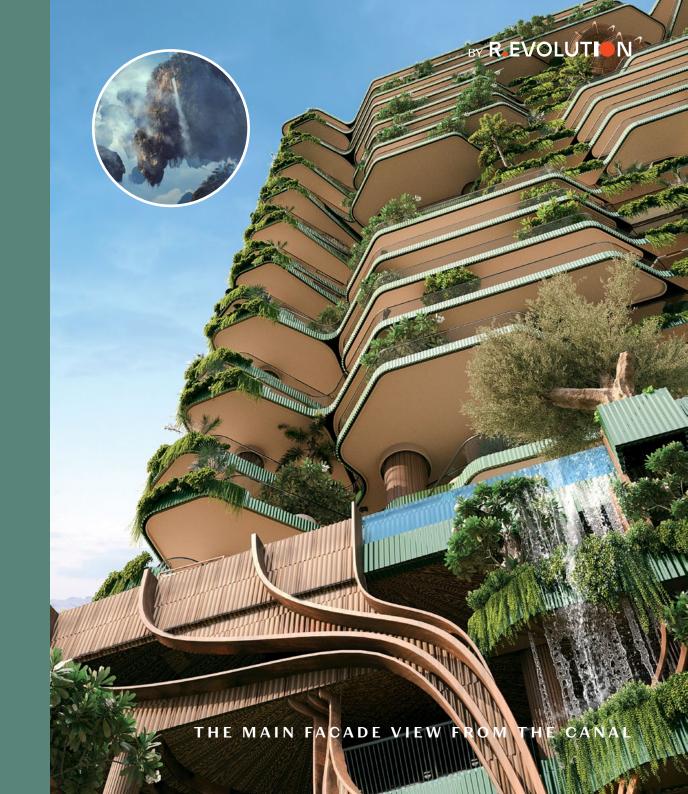

Architecture of Eywa is a symbiosis of the symbolic Banyan tree and the inspiration of the Hallelujah mountains from the movie Avatar.

### The Tree of Life

Open round columns, intertwining branches and trunks personify the **Banyan tree**, the "world tree" and the "tree of life", whose branches support our world and whose roots spread down into the underworld, a symbol of the constantly renewing and reviving world, an inexhaustible source of life. It emerges from a seed, grows, creates its own world, its own life. It is a symbol of order and harmony.

Strikingly unique from your very first glimpse, Eywa instantly evokes a glorious Tree of Llife. An organic canopy of branches, an enticing weave of roots, a living breathing building that represents timeless wisdom and enduring growth.

### Waterfalls

Each apartment is equipped with a private swimming pool on a spacious terrace, a garden with trees and greenery and a waterfall (on the upper floors, on the lower floors as an option), which the residents can turn on and off and enjoy the soothing sound of falling water and stunning views at the canal, the Downtown and Burj Khalifa.