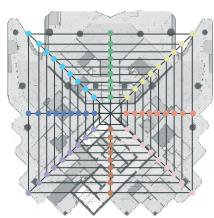

# Location Of Stones

The North-West

- selenite

The North - green jade, malachite, green quartz

The North-East - yellow amber, yellow tourmaline

The West - black agate, black onyx, labrador, lapis lazuli

The South - red agate, red jasper, cornelian

The East - red tourmaline, red quartz, red amber

The South-East rock crystal, rose quartz, white quartz

The South-West

- amethyst

**The central part** is left free for the flow of divine energy.