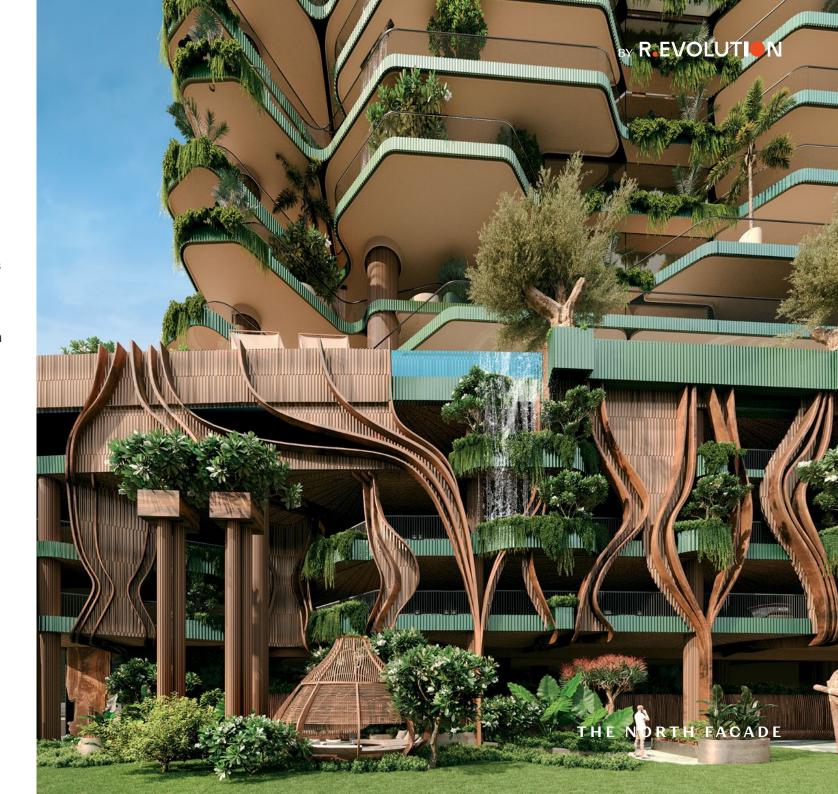

Architecture of Eywa is a symbiosis of the symbolic Banyan tree and the inspiration of the Hallelujah mountains from the movie Avatar.

### The Tree of Life

Open round columns, intertwining branches and trunks personify the **Banyan tree**, the "world tree" and the "tree of life", whose branches support our world and whose roots spread down into the underworld, a symbol of the constantly renewing and reviving world, an inexhaustible source of life. It emerges from a seed, grows, creates its own world, its own life. It is a symbol of order and harmony.

Strikingly unique from your very first glimpse, Eywa instantly evokes a glorious Tree of Llife. An organic canopy of branches, an enticing weave of roots, a living breathing building that represents timeless wisdom and enduring growth.