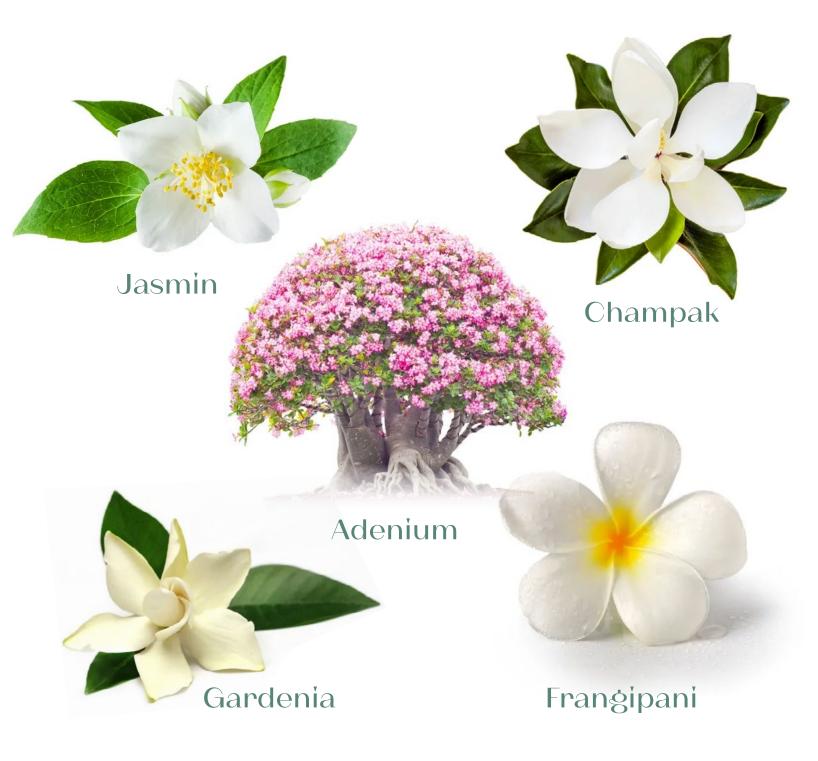

## Smell

The air in the public places is saturated with the aroma of the Bali jungles (ylang-ylang, jasmine, champak)
- a special fragrance created specifically for Eywa on the basis of essential oils.
Blooming throughout the year trees and shrubs fill the air with a delicate aroma.

## Aromas Of Nature

Specially selected year-round flowering shrubs and trees are planted on the territory and placed on private terraces and in public spaces to fill the air with a subtle and exquisite aroma of nature.

Spatial High-End 3D, 360° audio helps a person to be in the here and now as the most important moment of his life. The air is saturated with the aroma of the Bali jungles (ylang-ylang, jasmine, champac) - a special fragrance created specifically for Eywa on the basis of essential oils.