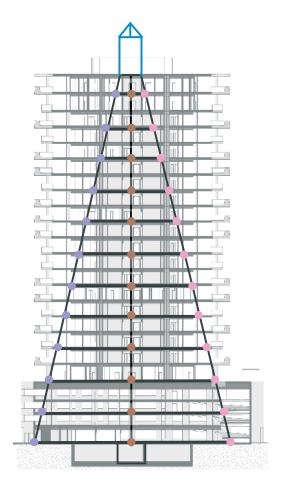

# The Energy Stone System

According to the recommendations of the specialists of Vāstu-Śastras 162 crystals corresponding to cardinal directions are placed throughout the building to filter and purify negative, aggressive energy, to attract and enhance positive energy, to harmonise the space for a happy, healthy and wealthy life!

The main energy system of Eywa is composed of 108 crystals. The arrangement of 96 stones (8 on each floor of the building starting with the basement to the upper roof terrace) forms a pyramid at the top of which there is a huge rock crystal with Sri Yantra carved on top of it. Huge 11 crystal geodes are placed on the first floor in Eywa's Apartment No 1 and in the Main Hall, and 54 crystals enhancing the functions of each space - in public premises.

Yantras are composed of complex geometric elements that form a single whole to become a source of subtle favourable vibrations, and when properly placed affect the quality of vital energy.

From the basement to the upper roof terrace, on every floor, we place special yantras according to the recommendations of Vāstu-Śastras specialists to filter and harmonize energies, thereby ensuring the influx of positive divine energy into our home.