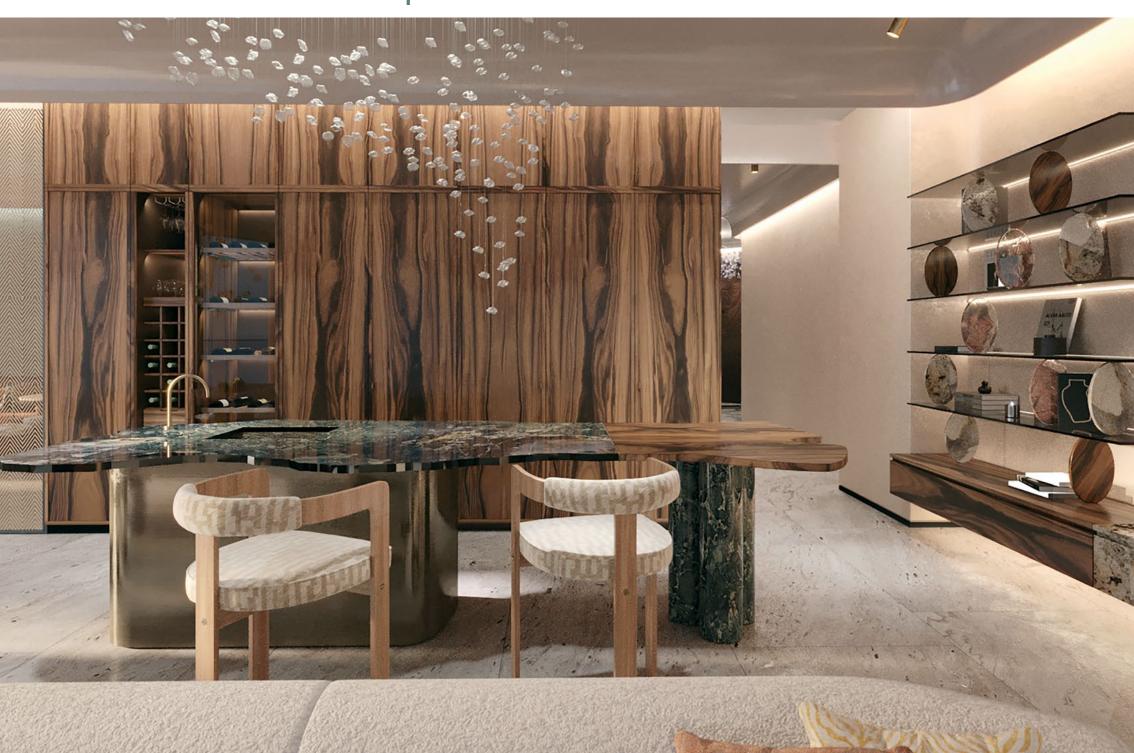

is equipped with a private swimming pool on a spacious terrace, a garden with trees and greenery and a waterfall (on the upper floors, on the lower floors as an option), which the residents can turn on and off and enjoy the soothing sound of falling water and stunning views at the canal, the Downtown and Burj Khalifa.





#### **Apartment Terraces**





# A soaring dining area and hammocks on the terraces in the apartments.



# Flying Trees

Each apartment will have 2-3 flying trees and luxurious greenery on the terrace.

Using an automatic irrigation and fertilizer supply system, a service company will centrally handle all maintenance of the trees in the amount necessary for the plants.



### An Apartment Living Room



### An Apartment Living Room



#### An Apartment Show Kitchen



#### An Apartment Terrace



#### An Apartment Bedroom



### An Apartment Bedroom



#### An Apartment Bathroom





# Eywa is a - well-being generator!

*Vāstu-Śastras* helps us make our lives better and enhances wealth, health, prosperity and happiness.

A house in which energy and all elements of nature are balanced fills a person with harmony and positive energy, contributing to the happiness, well-being and success of its inhabitants.

To harmonize our home, we began to apply the knowledge of *Vāstu-Śastras* even at the stage of laying the foundation.



# The Main Entrance

A stunning waterfall near the entrance, lots of greenery in the lobby, and a floating 2m x 4m mirror help to block the aggressive energy of the south from entering the building.

There is a huge black tourmalin