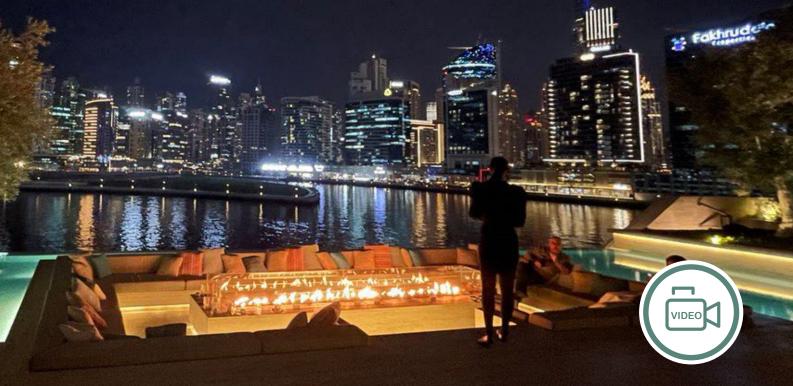

# Location

Peace, views and tranquility - are the key words of Eywa.

The residential building **Eywa** will be built in the Business Bay area on the shore of the main water channel of the city, the Dubai Water Canal.

The uniqueness of the site lies in the fact that in this place the canal significantly expands, forming a huge lagoon with piers, and there opens a great view of Burj Khalifa and Downtown. On the one side of the building there is the canal and a pedestrian promenade and on the other side a quiet servitude street.

The combination of magnificent views of the water and Downtown with the Burj Khalifa, the peacefulness of this meditative place and 10-miute proximity to the sea and the best restaurants are the unique competitive advantages of the location of **Eywa**.