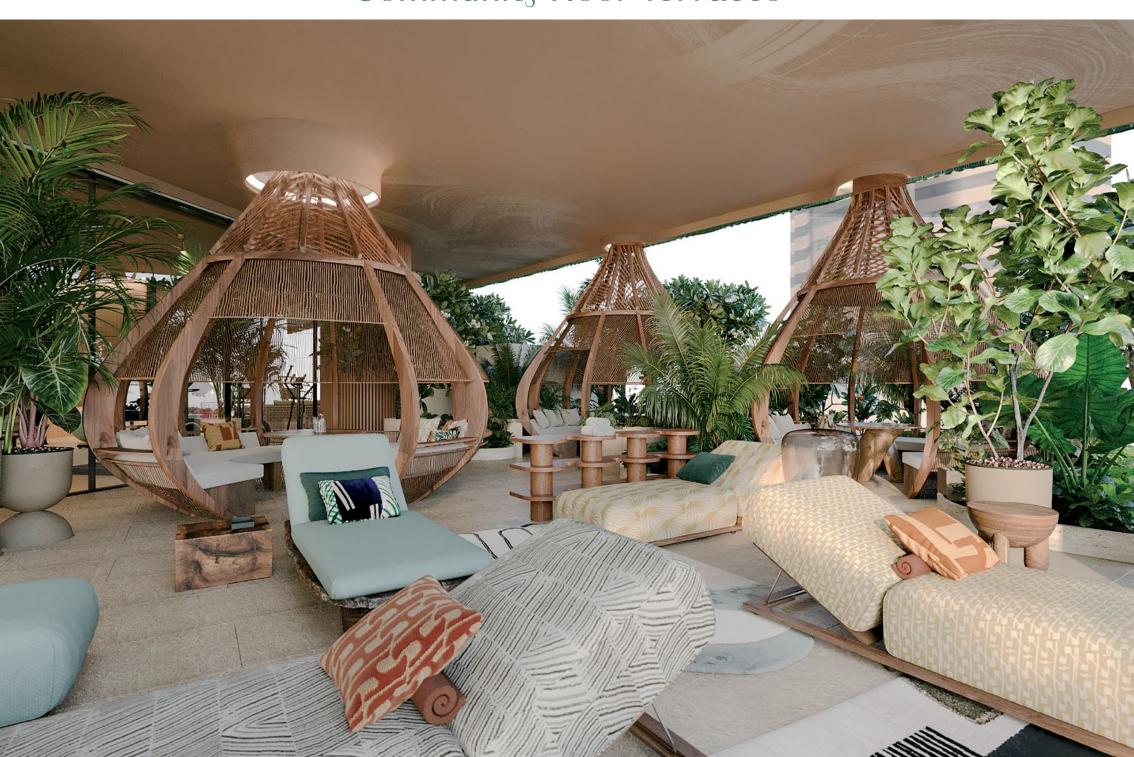

#### **Apartment Terraces**

# A soaring dining area and hammocks on the terraces in the apartments.

# Flying Trees

Each apartment will have 2-3 flying trees and luxurious greenery on the terrace.

Using an automatic irrigation and fertilizer supply system, a service company will centrally handle all maintenance of the trees in the amount necessary for the plants.