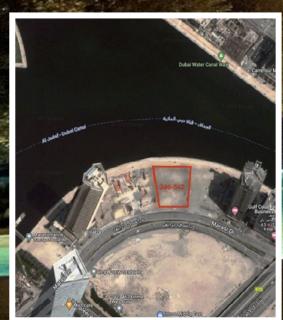

# Location

Peace, views and tranquility - are the key words of Eywa.

The residential building **Eywa** will be built in the Business Bay area on the shore of the main water channel of the city, the Dubai Water Canal.

The uniqueness of the site lies in the fact that in this place the canal significantly expands, forming a huge lagoon with piers, and there opens a great view of Burj Khalifa and Downtown. On the one side of the building there is the canal and a pedestrian promenade and on the other side a quiet servitude street.

The combination of magnificent views of the water and Downtown with the Burj Khalifa, the peacefulness of this meditative place and 10-miute proximity to the sea and the best restaurants are the unique competitive advantages of the location of **Eywa**.

## Land Plot

| Plot number          | 3460542                 |
|----------------------|-------------------------|
| Number of Storeys    | G+19                    |
| Land Plot Area (sqm) | 3 464 sqm / 37 284 sqft |