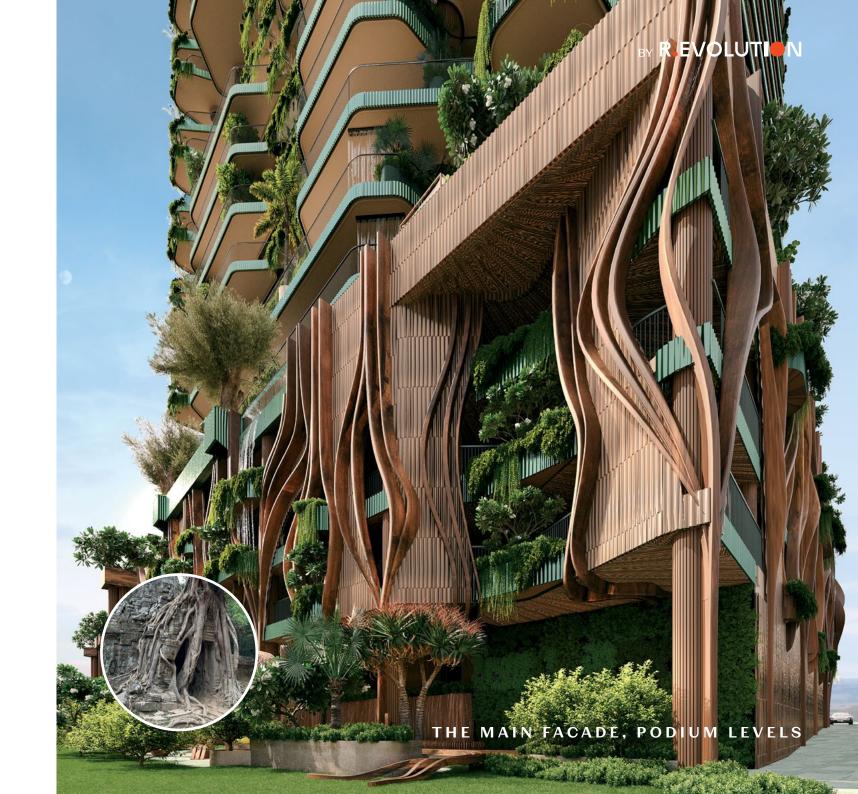

Architecture of Eywa is a symbiosis of the symbolic Banyan tree and the inspiration of the Hallelujah mountains from the movie Avatar.

### The Tree of Life

Open round columns, intertwining branches and trunks personify the **Banyan tree**, the "world tree" and the "tree of life", whose branches support our world and whose roots spread down into the underworld, a symbol of the constantly renewing and reviving world, an inexhaustible source of life. It emerges from a seed, grows, creates its own world, its own life. It is a symbol of order and harmony.

Strikingly unique from your very first glimpse, Eywa instantly evokes a glorious Tree of Llife. An organic canopy of branches, an enticing weave of roots, a living breathing building that represents timeless wisdom and enduring growth.