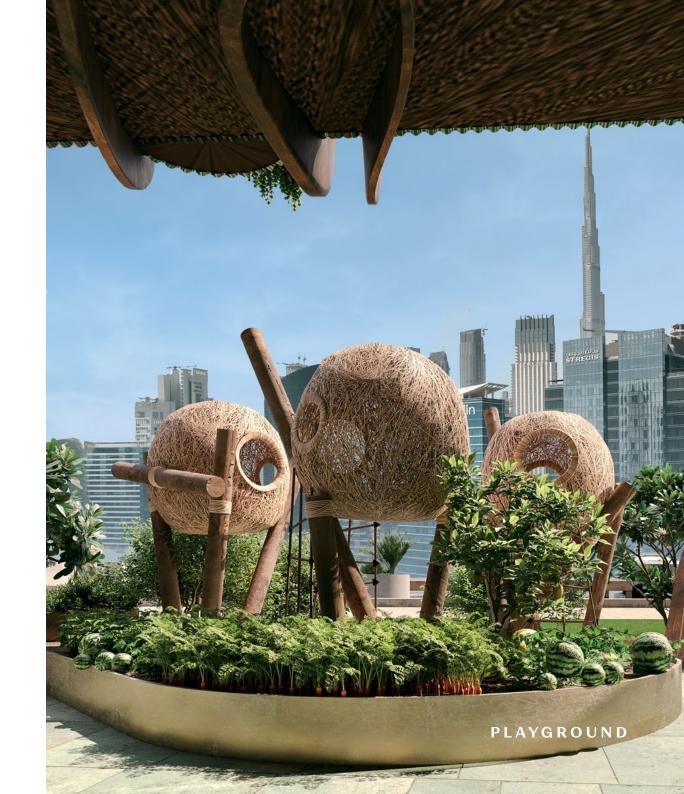

# Children's Playground & A Playroom

On the terrace near the Club House there is a children's playground with sun protection and a playroom with many toys and games for children of all ages. Available upon request, a highly professional animation team will never let your children get bored in our playground, equipped to suit the needs and wishes of each child.

There will be the possibility of organizing various work classes and facilities to educate and entertain your children.