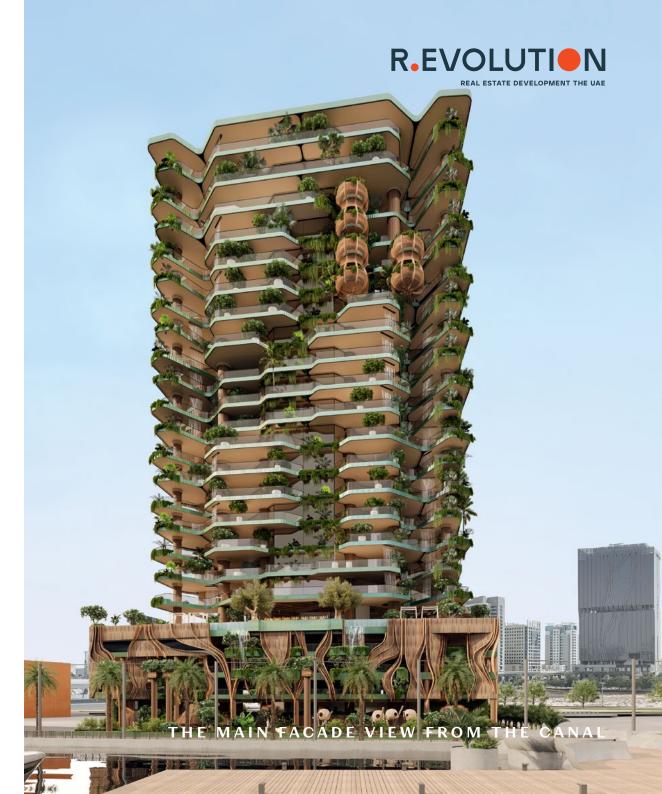

Architecture of Eywa is a symbiosis of the symbolic Banyan tree and the inspiration of the Hallelujah mountains from the movie Avatar.

### The Tree of Life

Open round columns, intertwining branches and trunks personify the **Banyan tree**, the "world tree" and the "tree of life", whose branches support our world and whose roots spread down into the underworld, a symbol of the constantly renewing and reviving world, an inexhaustible source of life. It emerges from a seed, grows, creates its own world, its own life. It is a symbol of order and harmony.

Strikingly unique from your very first glimpse, Eywa instantly evokes a glorious Tree of Llife. An organic canopy of branches, an enticing weave of roots, a living breathing building that represents timeless wisdom and enduring growth.