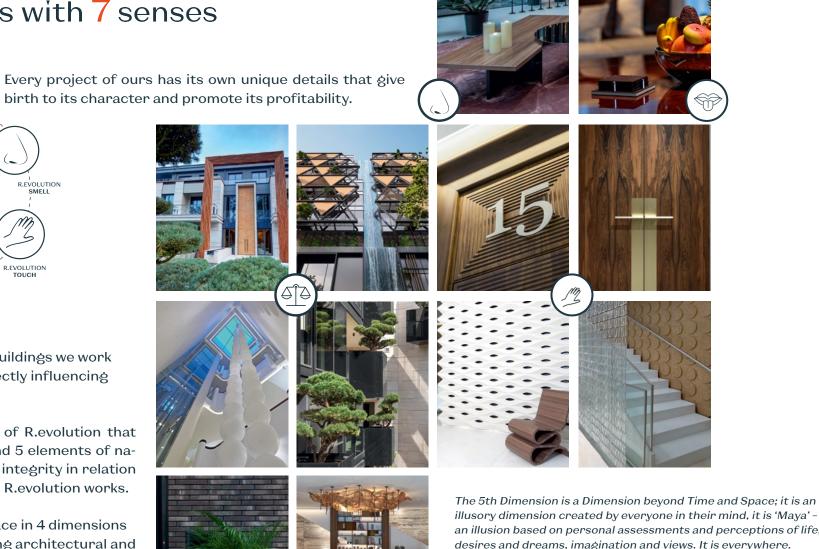

#### In 5 dimensions with 7 senses

Both inside and outside of our buildings we work on the sensorial experience directly influencing the main physical senses:

UNIFICATION - a unique sense of R.evolution that helps us to unify all 6 senses and 5 elements of nature into a sacred single unique integrity in relation to each construction with which R.evolution works.

As a rule, development takes place in 4 dimensions - 3 physical and 1 time. Developing architectural and ideologically relevant and in demand projects, R.evolution creates in 5 dimensions - we add our personal 5<sup>th</sup> Dimension, which explains the philosophy of the approach of R.evolution to the restoration of existing buildings and the creation of new ones.