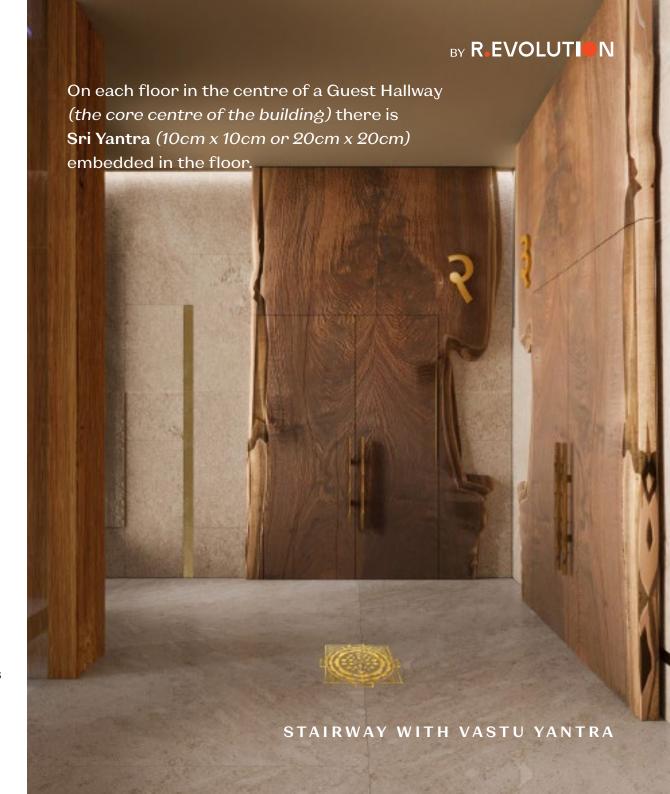

Yantras are composed of complex geometric elements that form a single whole to become a source of subtle favourable vibrations, and when properly placed affect the quality of vital energy.

From the basement to the upper roof terrace, on every floor, we place special yantras according to the recommendations of Vāstu-Śastras specialists to filter and harmonize energies, thereby ensuring the influx of positive divine energy into our home.

The main energy system of Eywa is composed of 108 crystals. The arrangement of 96 stones (8 on each floor of the building starting with the basement to the upper roof terrace) forms a pyramid at the top of which there is a huge rock crystal with Sri Yantra carved on top of it. Huge 11 crystal geodes are placed on the first floor in Eywa's Apartment No 1 and in the Main Hall, and 54 crystals enhancing the functions of each space - in public premises.