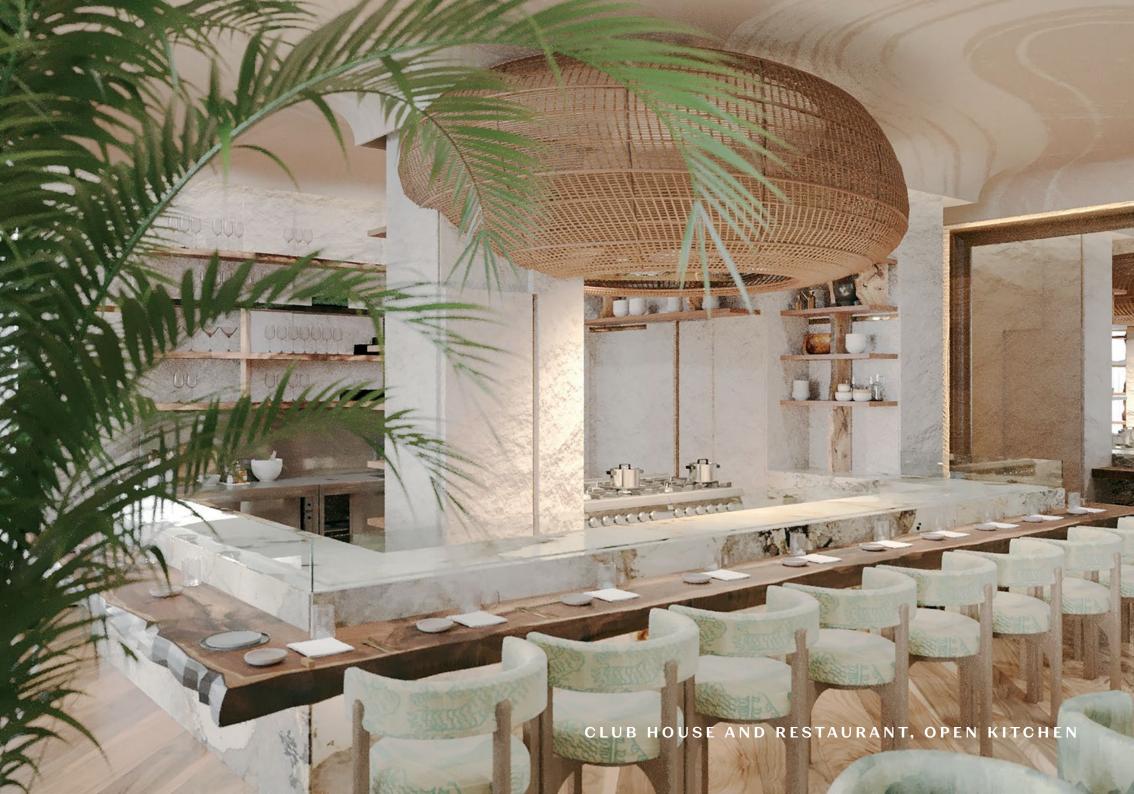

# Club House & Restaurant

A place for the residents of Eywa to socialize, a place where you can invite your friends, having compiled with the personal menu from your own or ordered high-quality products beforehand. This place will have everything the way you like it and the personnel will know about all your preferences.

#### Winery

A special technologically correct storage for wine that you choose yourself.

In the Club-House there is an opportunity to play billiards, board games or just relax in the bar.

# Offices

Equipped to the highest standards of the IT industry, 3 multifunctional rooms can be used as office-conference rooms, as well as rooms for private meetings or dinners.