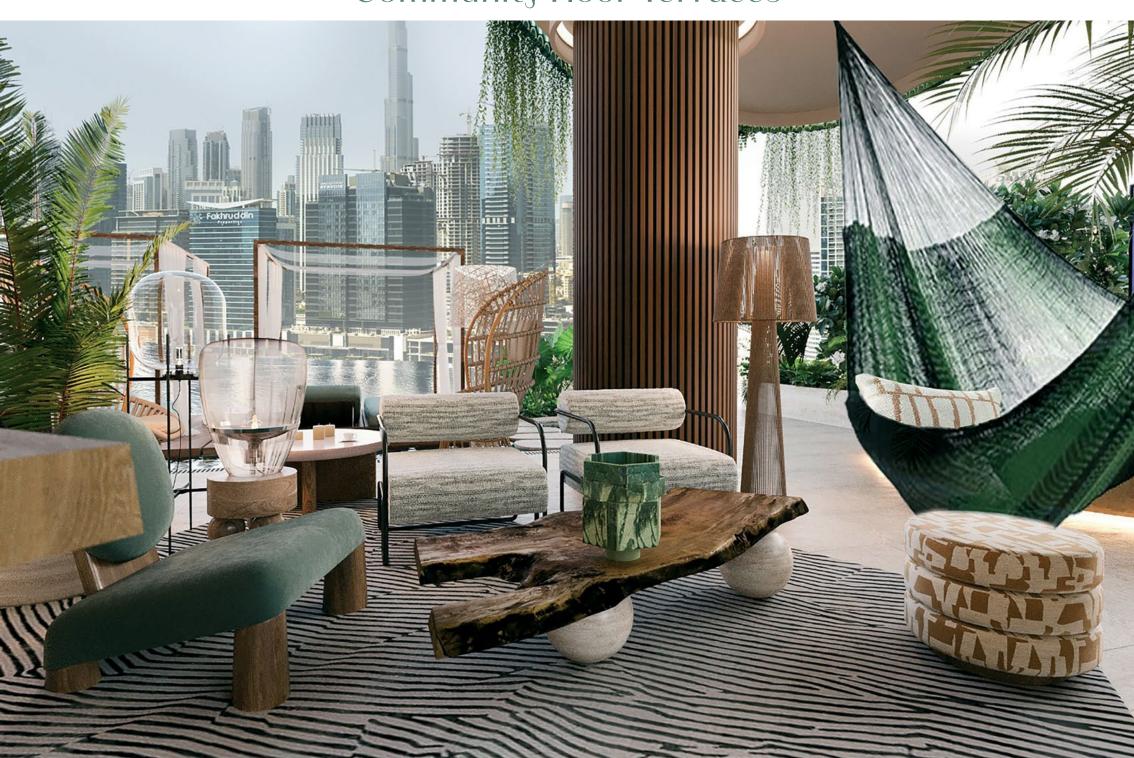

#### **Apartment Terraces**

# A soaring dining area and hammocks on the terraces in the apartments.