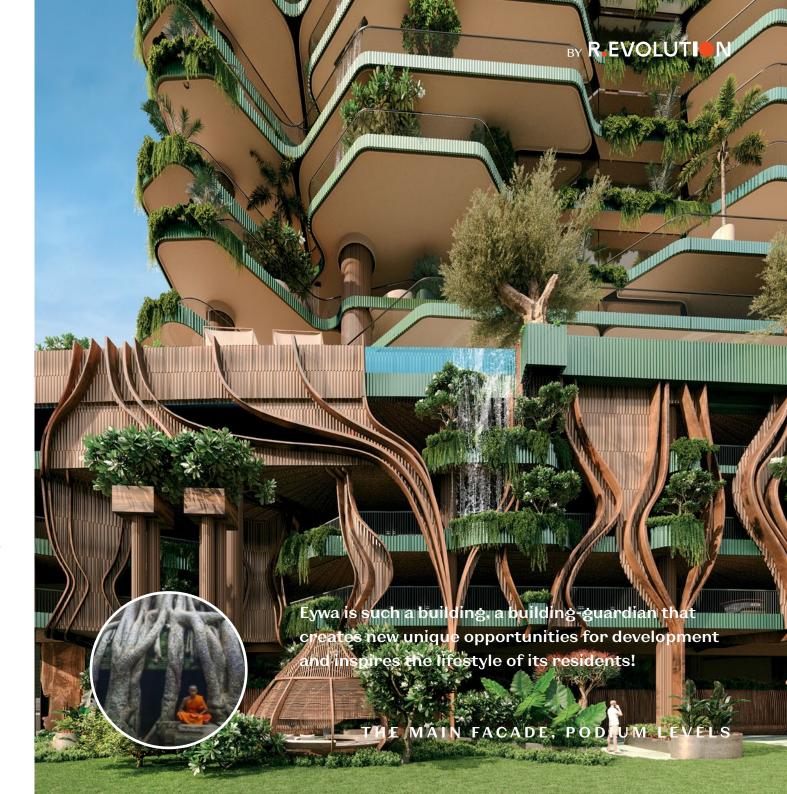

Architecture of Eywa is a symbiosis of the symbolic Banyan tree and the inspiration of the Hallelujah mountains from the movie Avatar.

### The Tree of Life

Open round columns, intertwining branches and trunks personify the **Banyan tree**, the "world tree" and the "tree of life", whose branches support our world and whose roots spread down into the underworld, a symbol of the constantly renewing and reviving world, an inexhaustible source of life. It emerges from a seed, grows, creates its own world, its own life. It is a symbol of order and harmony.

Strikingly unique from your very first glimpse, Eywa instantly evokes a glorious Tree of Llife. An organic canopy of branches, an enticing weave of roots, a living breathing building that represents timeless wisdom and enduring growth.