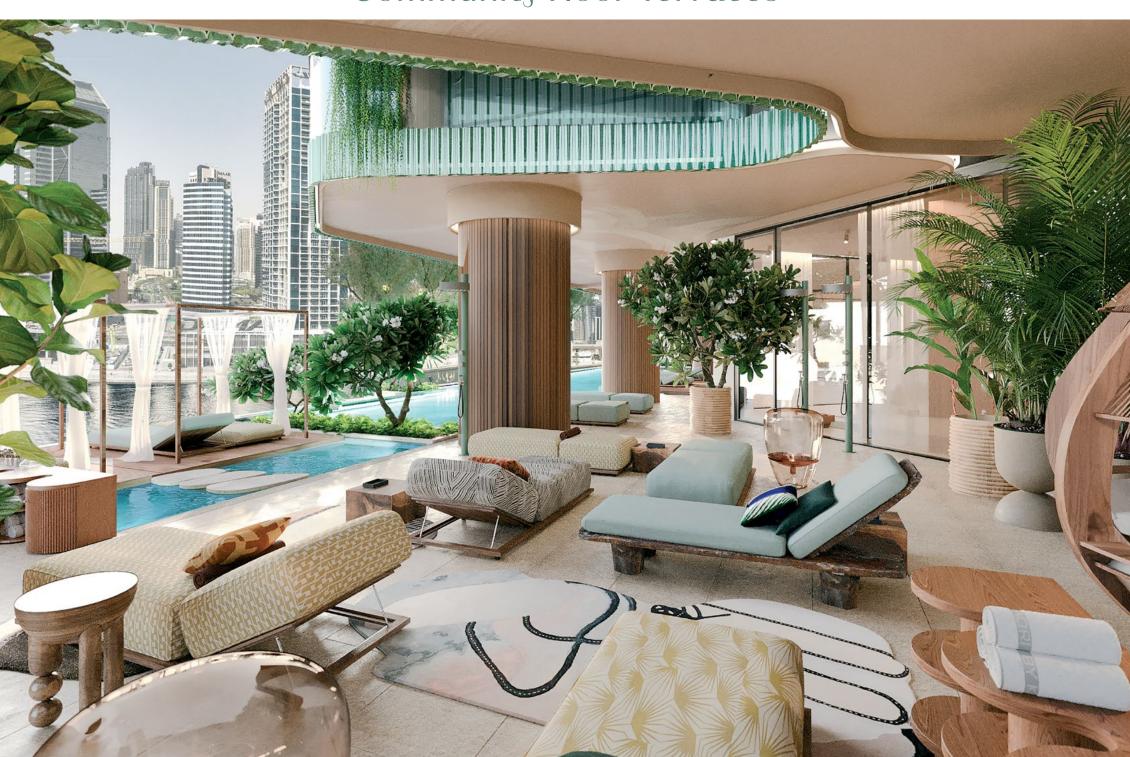

### The Plan Of the Community Floor

# Community Floor

#### Eywa invites!

The design of SPA and gym, ClubHouse and open terraces of common use is united by one idea: The entire floor is a spacious, homely and cozy apartment for a large family of all Eywa residents.