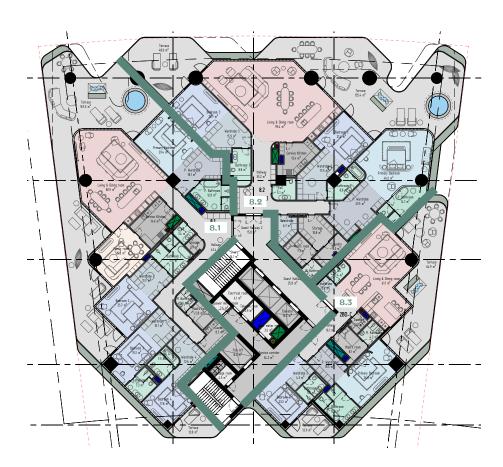

#### 3 apartments per floor Floorplate levels 9, 10, 11, 12, 13

| Apartment | Internal area      | Terraces           | Total              |
|-----------|--------------------|--------------------|--------------------|
| 9.1       | 342 m²             | 152 m²             | 494 m²             |
| 9.2       | 317 m <sup>2</sup> | 112 m <sup>2</sup> | 429 m²             |
| 9.4       | 257 m <sup>2</sup> | 157 m²             | 414 m <sup>2</sup> |