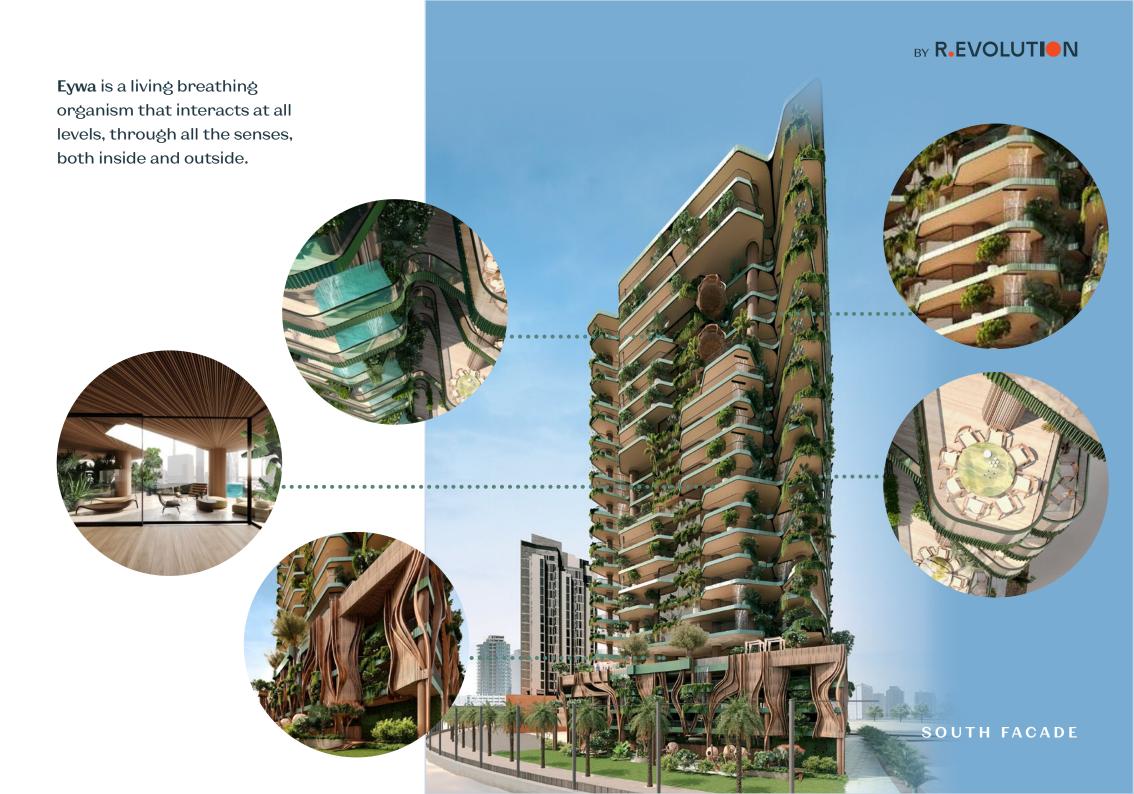

# Soft lines of nature

There are many spots to simply relax and enjoy nature in Eywa. The rustle of plants' leaves and the soothing music of waterfalls create the effect of being in the moment "here and now" as in the most important moment in our life.

### Waterfalls

Each apartment is equipped with a private swimming pool on a spacious terrace, a garden with trees and greenery and a waterfall (on the upper floors, on the lower floors as an option), which the residents can turn on and off and enjoy the soothing sound of falling water and stunning views at the canal, the Downtown and Burj Khalifa.

# Flying Trees

Each apartment will have 2-3 flying trees and luxurious greenery on the terrace.

Using an automatic irrigation and fertilizer supply system, a service company will centrally handle all maintenance of the trees in the amount necessary for the plants.

# Equilibrium

Flying art objects in the atrium of the Main Hall, flying trees on the facade, waterfalls - on the facade and in some apartments, flying dining areas on the terraces in the apartments with stunning views.