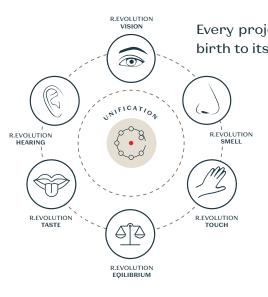

# Special Approach

#### In 5 dimensions with 7 senses

Both inside and outside of our buildings we work on the sensorial experience directly influencing the main physical senses:

UNIFICATION - a unique sense of R.evolution that helps us to unify all 6 senses and 5 elements of nature into a sacred single unique integrity in relation to each construction with which R.evolution works.

As a rule, development takes place in 4 dimensions - 3 physical and 1 time. Developing architectural and ideologically relevant and in demand projects, R.evolution creates in 5 dimensions - we add our personal 5<sup>th</sup> Dimension, which explains the philosophy of the approach of R.evolution to the restoration of existing buildings and the creation of new ones.