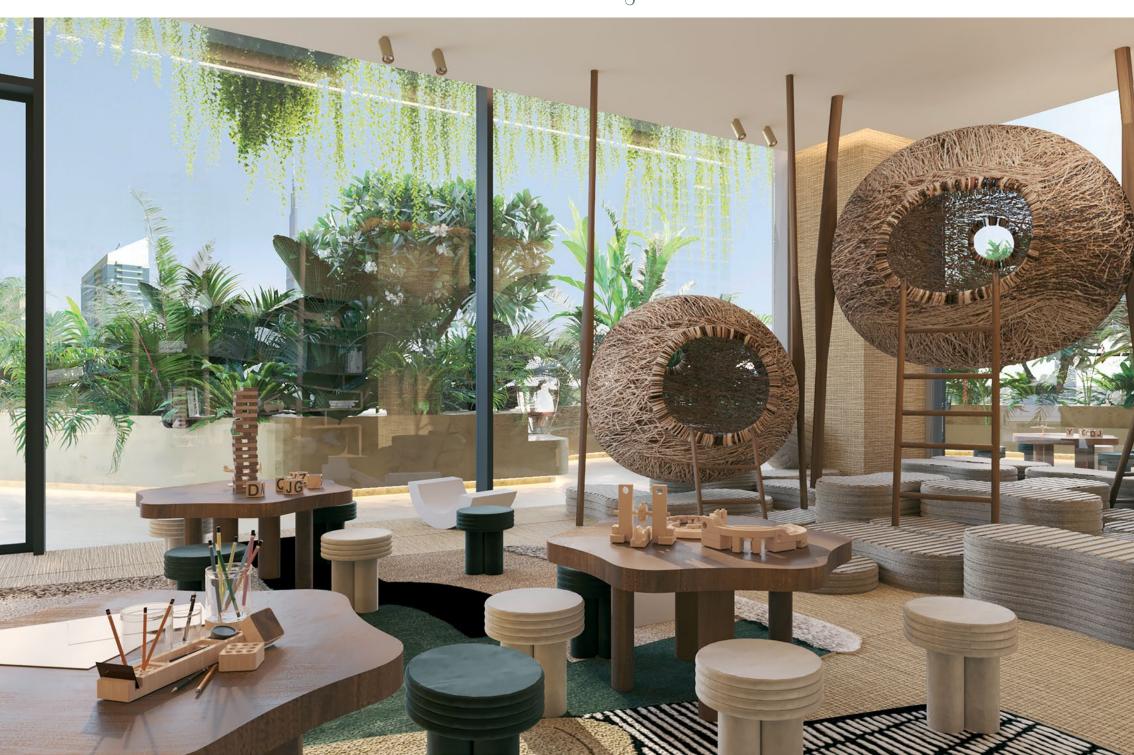

# Children's Playground & A Playroom

On the terrace near the Club House there is a children's playground with sun protection and a playroom with many toys and games for children of all ages. Available upon request, a highly professional animation team will never let your children get bored in our playground, equipped to suit the needs and wishes of each child.

There will be the possibility of organizing various work classes and facilities to educate and entertain your children.

## Children's Playroom