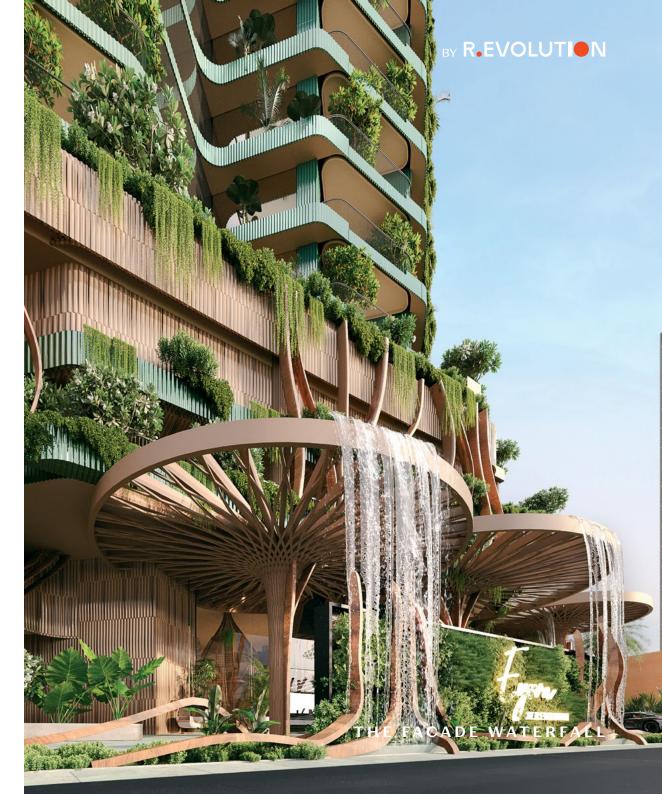

Architecture of Eywa is a symbiosis of the symbolic Banyan tree and the inspiration of the Hallelujah mountains from the movie Avatar.

### The Tree of Life

Open round columns, intertwining branches and trunks personify the **Banyan tree**, the "world tree" and the "tree of life", whose branches support our world and whose roots spread down into the underworld, a symbol of the constantly renewing and reviving world, an inexhaustible source of life. It emerges from a seed, grows, creates its own world, its own life. It is a symbol of order and harmony.

Strikingly unique from your very first glimpse, Eywa instantly evokes a glorious Tree of Llife. An organic canopy of branches, an enticing weave of roots, a living breathing building that represents timeless wisdom and enduring growth.

### Waterfalls

Each apartment is equipped with a private swimming pool on a spacious terrace, a garden with trees and greenery and a waterfall (on the upper floors, on the lower floors as an option), which the residents can turn on and off and enjoy the soothing sound of falling water and stunning views at the canal, the Downtown and Burj Khalifa.