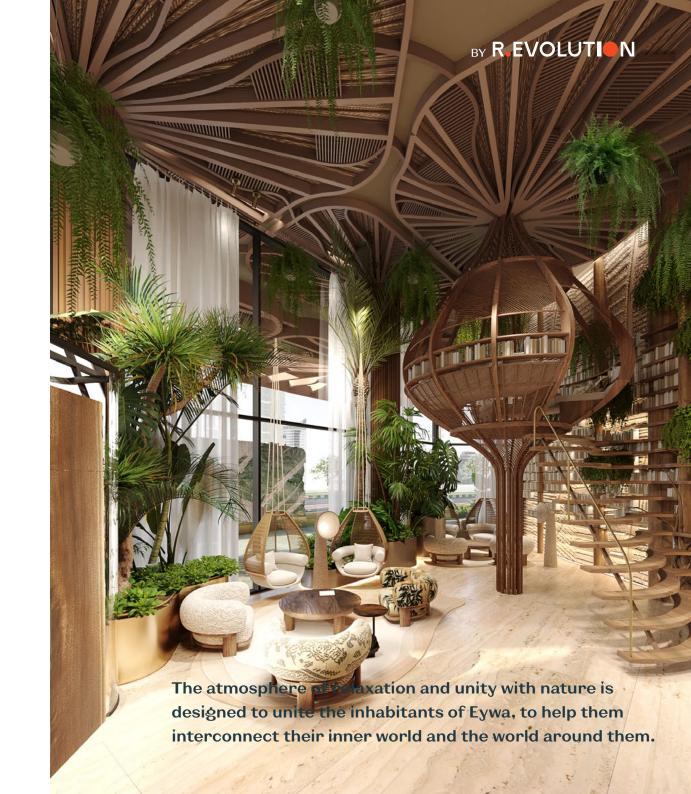

### The Main Hall

Crossing the threshold of **Eywa**, you find yourself in another reality, a reality filled with love for all living beings and nature.

An open fire is in the middle of the Main Hall, on the right and on the left in between the woody "trunks" of the banyan tree and on its branches there is a library. Several groups of soft furniture and cosy armchairs are there to enjoy your time with a book or relax while listening to enveloping music chosen to harmonize energy and life in Eywa.

Spatial High-End 3D, 360° audio helps a person to be in the here and now as the most important moment of his life. The air is saturated with the aroma of the Bali jungles (ylang-ylang, jasmine, champac) - a special fragrance created specifically for Eywa on the basis of essential oils.

In the evenings visual images from special projectors enliven the 7.5-meter walls with bookshelves and banyan trees in the main hall.