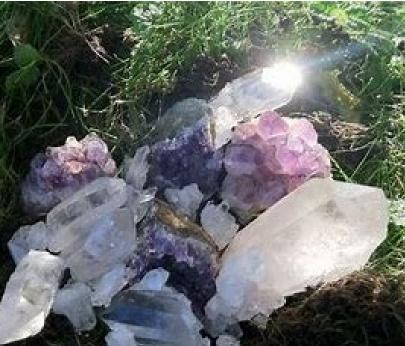

# The Energy Stone System

According to the recommendations of the specialists of Vāstu-Śastras 162 crystals corresponding to cardinal directions are placed throughout the building to filter and purify negative, aggressive energy, to attract and enhance positive energy, to harmonise the space for a happy, healthy and wealthy life!

The main energy system of Eywa is composed of 108 crystals. The arrangement of 96 stones (8 on each floor of the building starting with the basement to the upper roof terrace) forms a pyramid at the top of which there is a huge rock crystal with Sri Yantra carved on top of it. Huge 11 crystal geodes are placed on the first floor in Eywa's Apartment No 1 and in the Main Hall, and 54 crystals enhancing the functions of each space - in public premises.

Be at home in Apartment No 1!

According to the recommendations of the specialists of *Vāstu-Śastras* there will be placed either huge geodes of particular stones or planted crystal gardens in special places to balance and harmonise the energy and well-being of the home and its inhabitants.