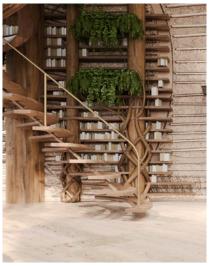

### The Main Hall

Crossing the threshold of **Eywa**, you find yourself in another reality, a reality filled with love for all living beings and nature.

An open fire is in the middle of the Main Hall, on the right and on the left in between the woody "trunks" of the banyan tree and on its branches there is a library. Several groups of soft furniture and cosy armchairs are there to enjoy your time with a book or relax while listening to enveloping music chosen to harmonize energy and life in Eywa.

In the evenings visual images from special projectors enliven the 7.5-meter walls with bookshelves and banyan trees in the main hall.