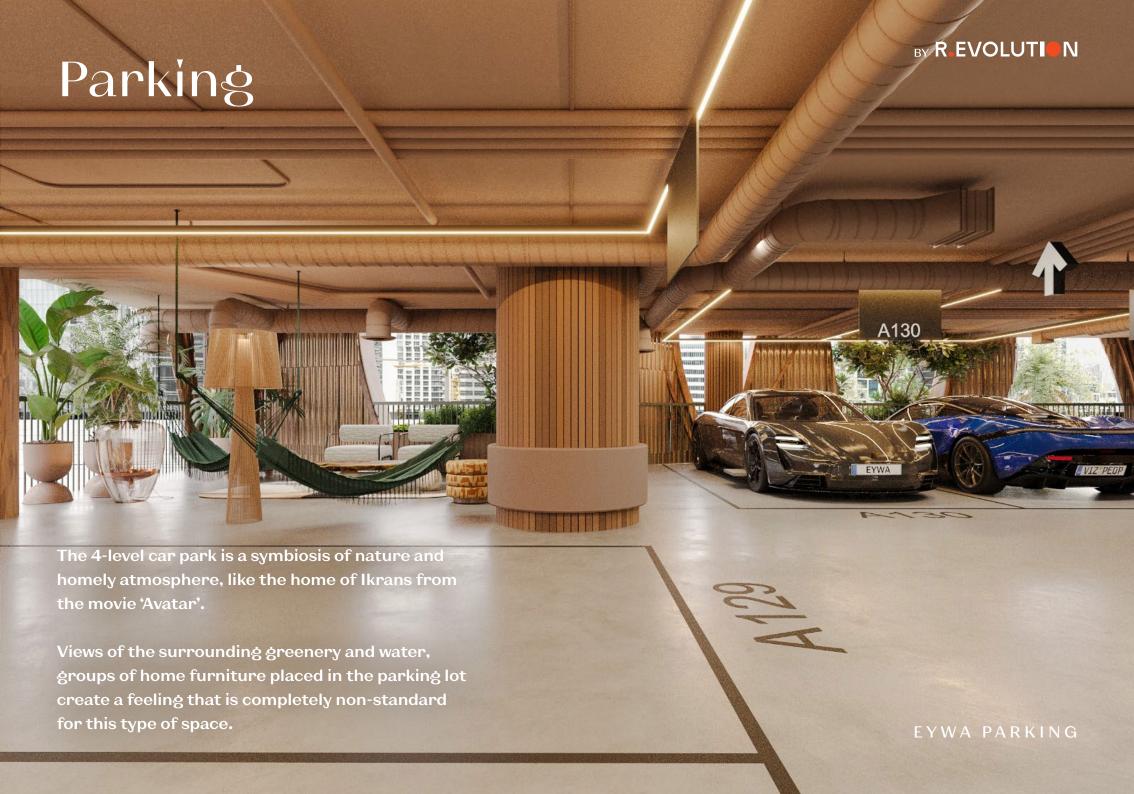

### Waterfalls

Each apartment is equipped with a private swimming pool on a spacious terrace, a garden with trees and greenery and a waterfall (on the upper floors, on the lower floors as an option), which the residents can turn on and off and enjoy the soothing sound of falling water and stunning views at the canal, the Downtown and Burj Khalifa.

# A soaring dining area and hammocks on the terraces in the apartments.

# Flying Trees

Each apartment will have 2-3 flying trees and luxurious greenery on the terrace.

Using an automatic irrigation and fertilizer supply system, a service company will centrally handle all maintenance of the trees in the amount necessary for the plants.