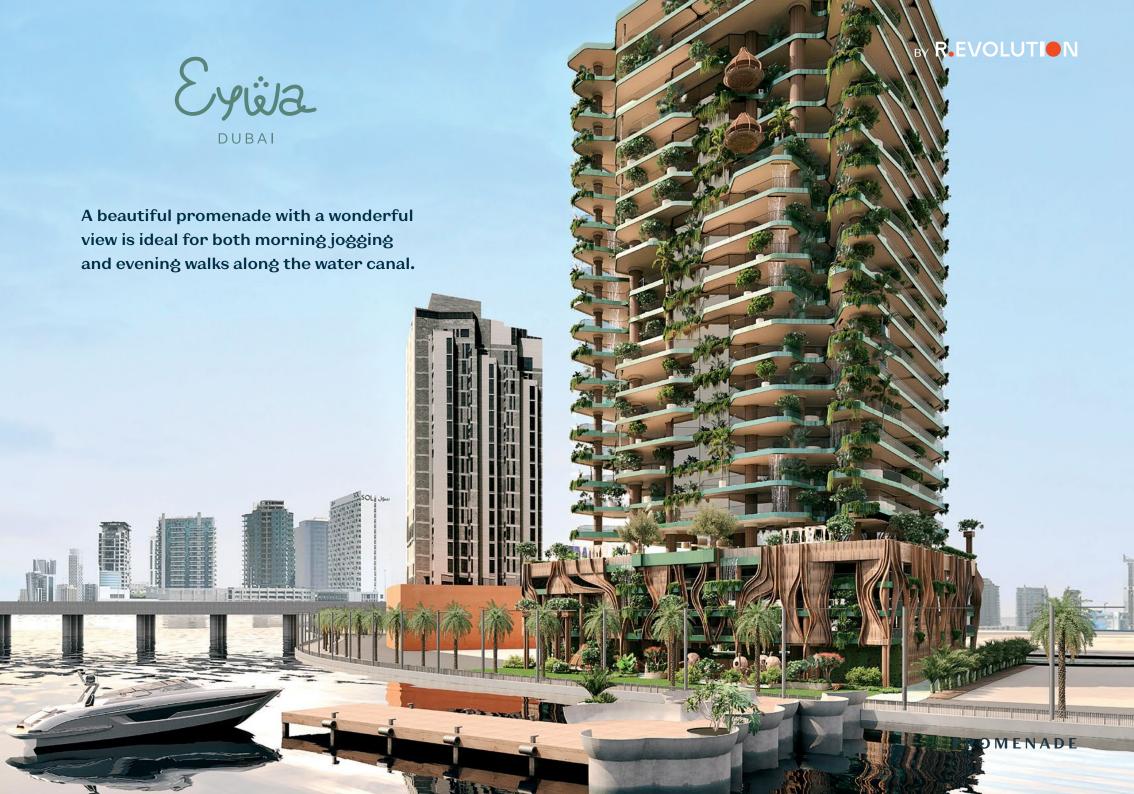

# Location

Peace, views and tranquility - are the key words of Eywa.

The residential building **Eywa** will be built in the Business Bay area on the shore of the main water channel of the city, the Dubai Water Canal.

The uniqueness of the site lies in the fact that in this place the canal significantly expands, forming a huge lagoon with piers, and there opens a great view of Burj Khalifa and Downtown. On the one side of the building there is the canal and a pedestrian promenade and on the other side a quiet servitude street.

The combination of magnificent views of the water and Downtown with the Burj Khalifa, the peacefulness of this meditative place and 10-miute proximity to the sea and the best restaurants are the unique competitive advantages of the location of **Eywa**.