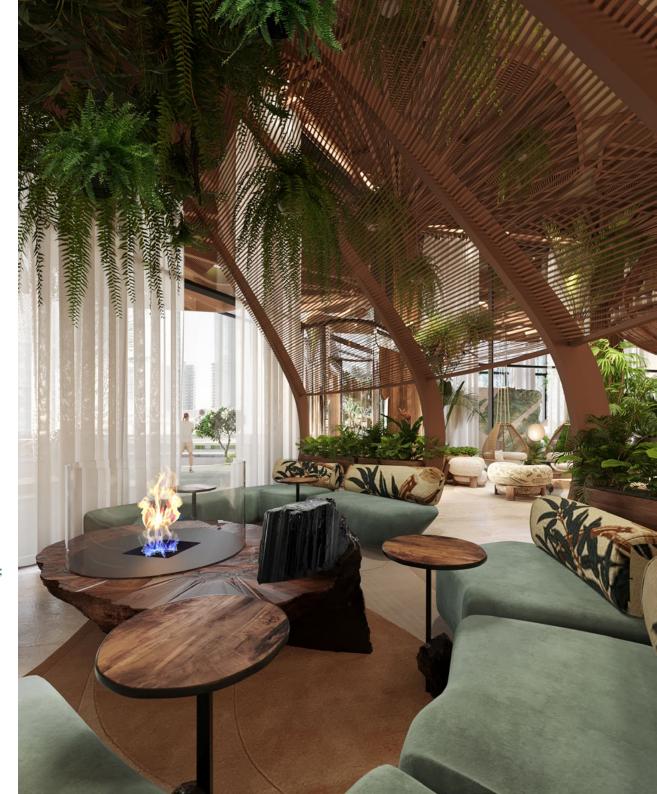

### The Main Hall

Crossing the threshold of **Eywa**, you find yourself in another reality, a reality filled with love for all living beings and nature.

An open fire is in the middle of the Main Hall, on the right and on the left in between the woody "trunks" of the banyan tree and on its branches there is a library. Several groups of soft furniture and cosy armchairs are there to enjoy your time with a book or relax while listening to enveloping music chosen to harmonize energy and life in Eywa.

Spatial High-End 3D, 360° audio helps a person to be in the here and now as the most important moment of his life. The air is saturated with the aroma of the Bali jungles (ylang-ylang, jasmine, champac) - a special fragrance created specifically for Eywa on the basis of essential oils.

In the evenings visual images from special projectors enliven the 7.5-meter walls with bookshelves and banyan trees in the main hall.