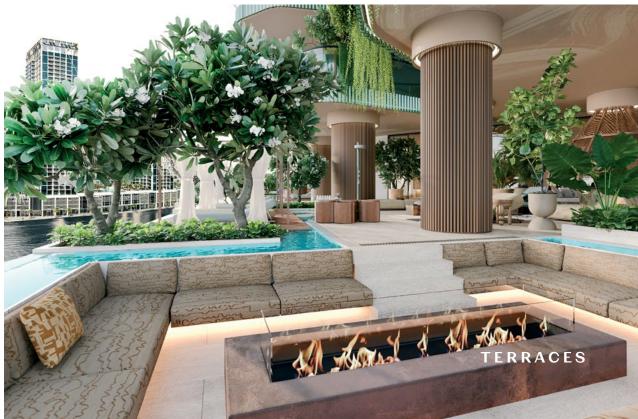

#### Eywa invites!

The design of SPA and gym, ClubHouse and open terraces of common use is united by one idea: The entire floor is a spacious, homely and cozy apartment for a large family of all Eywa residents.

# Spa

Relax in our state-of-the-art SPA with ice and salt rooms, sauna and Turkish bath, multiple jacuzzis and swimming pools. Specially equipped rooms for individual massages and facial and body treatments will also be available upon request.