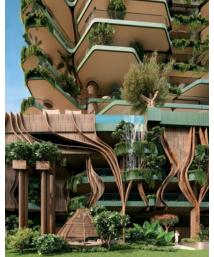

Architecture of Eywa is a symbiosis of the symbolic Banyan tree and the inspiration of the Hallelujah mountains from the movie Avatar.

### The Tree of Life

Open round columns, intertwining branches and trunks personify the **Banyan tree**, the "world tree" and the "tree of life", whose branches support our world and whose roots spread down into the underworld, a symbol of the constantly renewing and reviving world, an inexhaustible source of life. It emerges from a seed, grows, creates its own world, its own life. It is a symbol of order and harmony.

Strikingly unique from your very first glimpse, Eywa instantly evokes a glorious Tree of Llife. An organic canopy of branches, an enticing weave of roots, a living breathing building that represents timeless wisdom and enduring growth.

### Waterfalls

Each apartment is equipped with a private swimming pool on a spacious terrace, a garden with trees and greenery and a waterfall (on the upper floors, on the lower floors as an option), which the residents can turn on and off and enjoy the soothing sound of falling water and stunning views at the canal, the Downtown and Burj Khalifa.

# Flying Trees

Each apartment will have 2-3 flying trees and luxurious greenery on the terrace.

Using an automatic irrigation and fertilizer supply system, a service company will centrally handle all maintenance of the trees in the amount necessary for the plants.