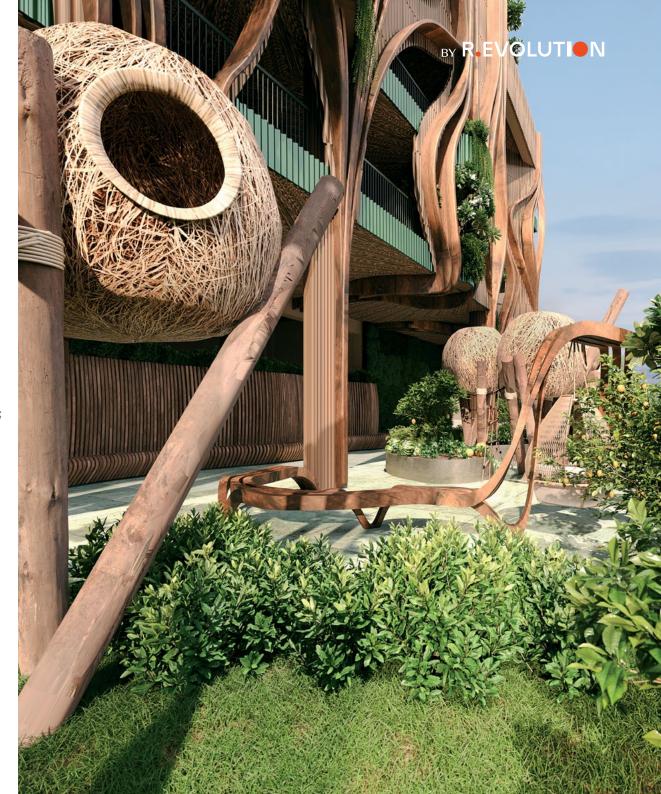

### Waterfalls

Each apartment is equipped with a private swimming pool on a spacious terrace, a garden with trees and greenery and a waterfall (on the upper floors, on the lower floors as an option), which the residents can turn on and off and enjoy the soothing sound of falling water and stunning views at the canal, the Downtown and Burj Khalifa.

# Flying Trees

Each apartment will have 2-3 flying trees and luxurious greenery on the terrace.

Using an automatic irrigation and fertilizer supply system, a service company will centrally handle all maintenance of the trees in the amount necessary for the plants.