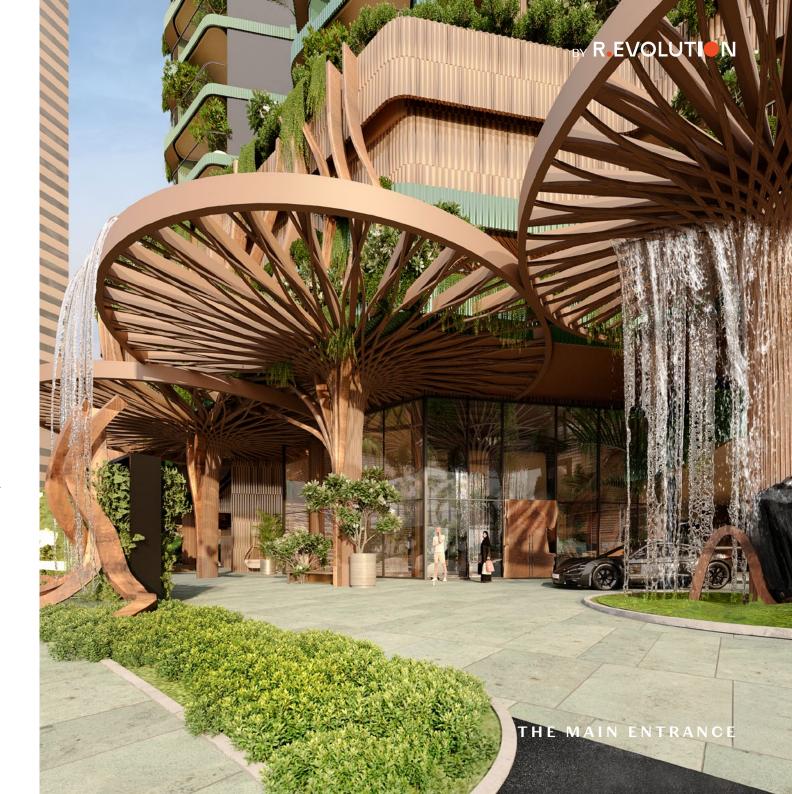

# The Main Entrance

A stunning waterfall near the entrance, lots of greenery in the lobby, and a floating 2m x 4m mirror help to block the aggressive energy of the south from entering the building.

There is a huge black tourmaline in the western part of the hall.

- Powerful protective function
   (it is called an energy shield);
- Detox from negative thoughts and energy as an environment space, and the owners and all who interact with it;
- Strong anti-stress and relaxing effect;
   Maximum grounding.

Black Tourmaline