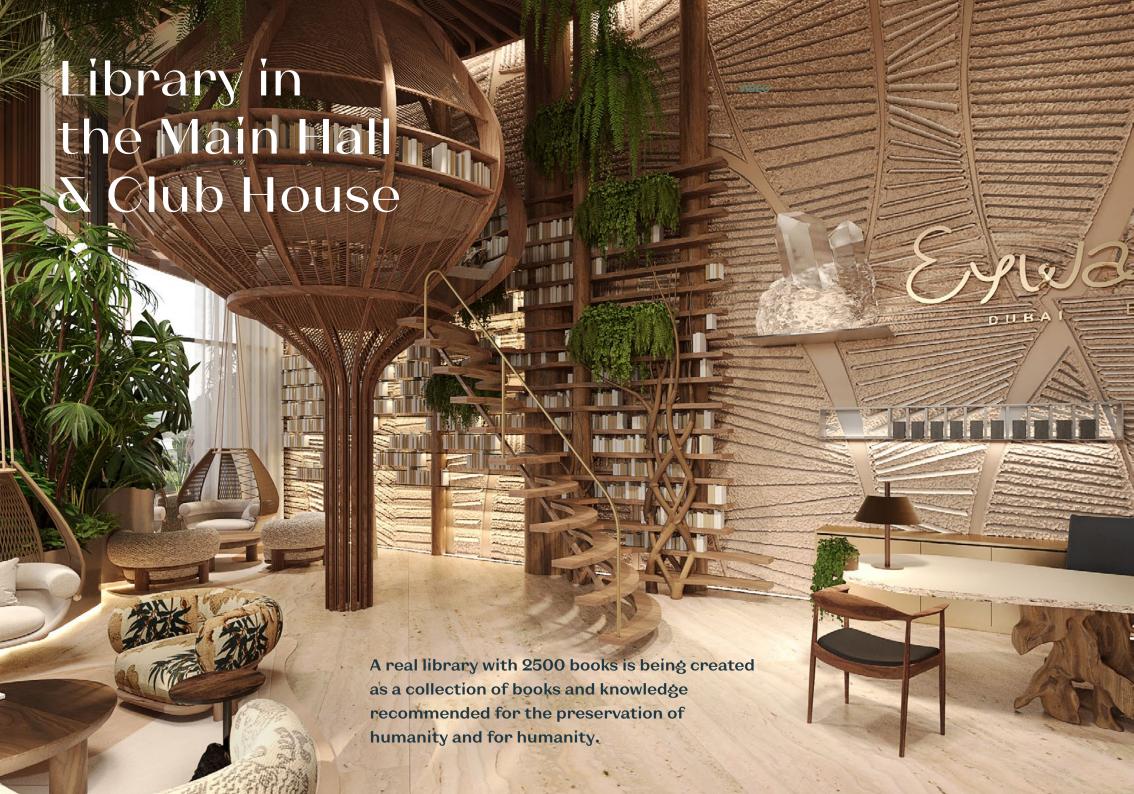

### The Main Hall

Crossing the threshold of **Eywa**, you find yourself in another reality, a reality filled with love for all living beings and nature.

An open fire is in the middle of the Main Hall, on the right and on the left in between the woody "trunks" of the banyan tree and on its branches there is a library. Several groups of soft furniture and cosy armchairs are there to enjoy your time with a book or relax while listening to enveloping music chosen to harmonize energy and life in Eywa.

In the evenings visual images from special projectors enliven the 7.5-meter walls with bookshelves and banyan trees in the main hall.