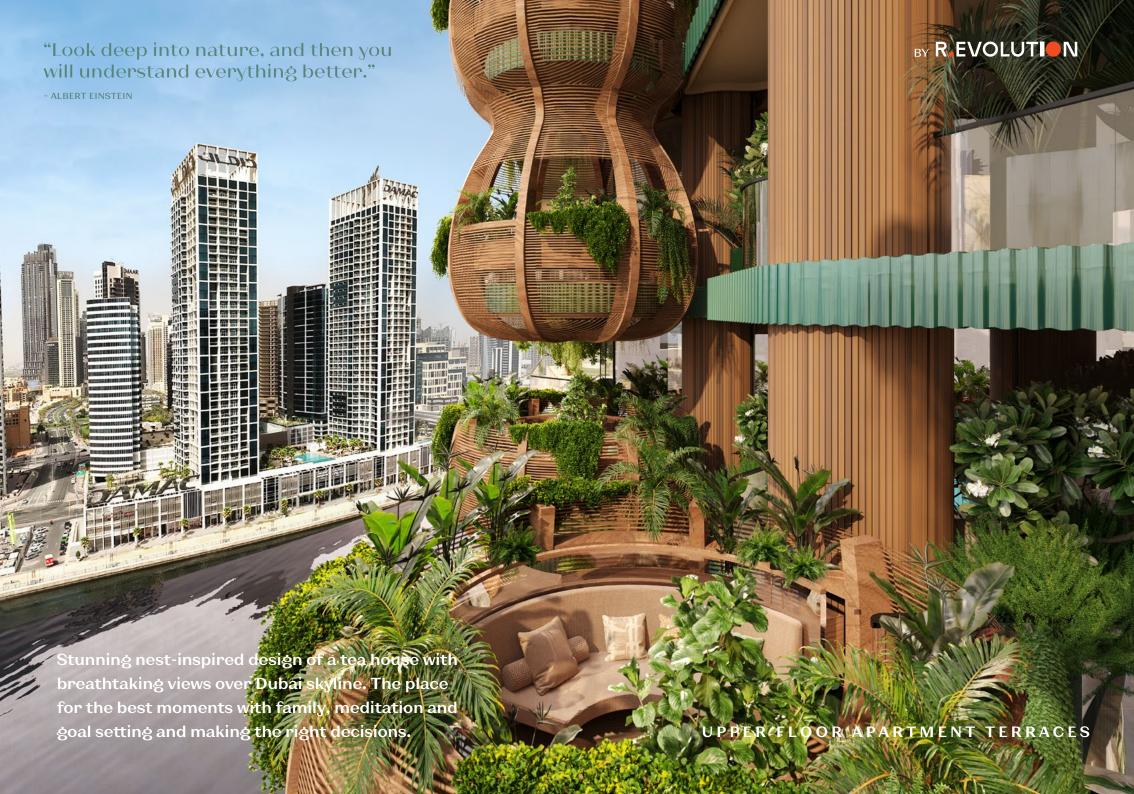

### Waterfalls

Each apartment is equipped with a private swimming pool on a spacious terrace, a garden with trees and greenery and a waterfall (on the upper floors, on the lower floors as an option), which the residents can turn on and off and enjoy the soothing sound of falling water and stunning views at the canal, the Downtown and Burj Khalifa.

#### **Apartment Terraces**

#### An Apartment Terrace