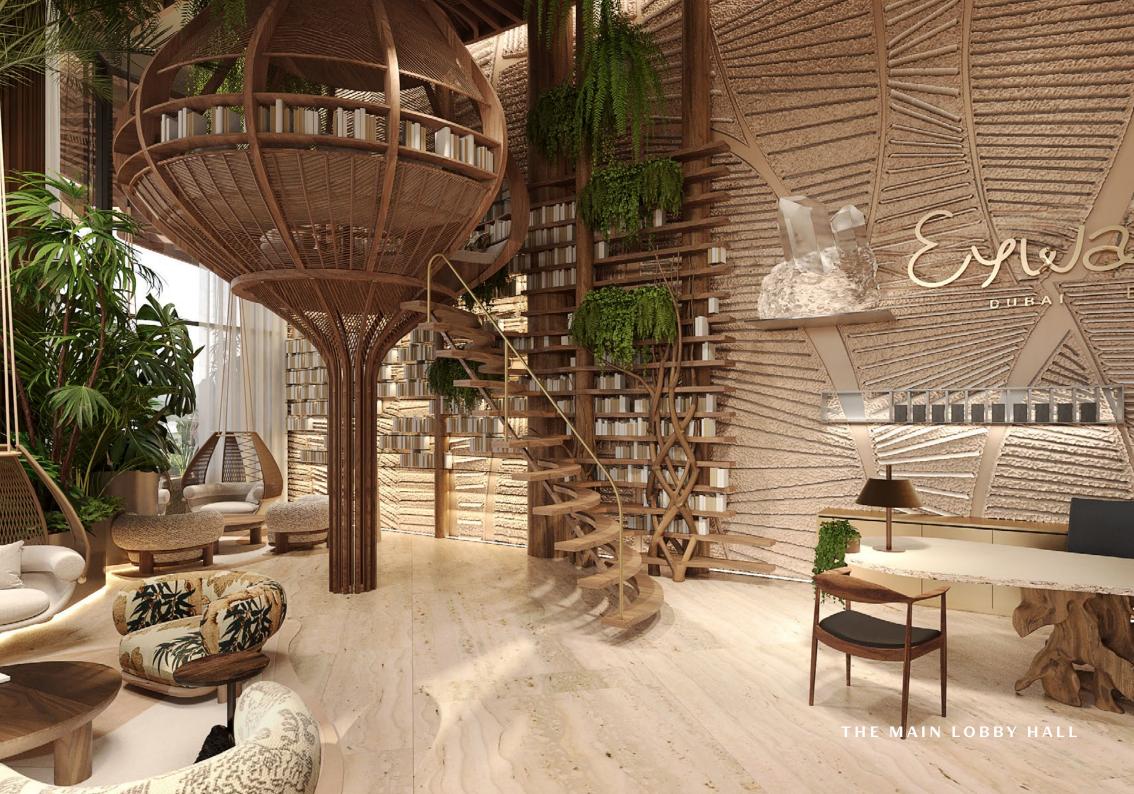

### The Main Hall

Crossing the threshold of **Eywa**, you find yourself in another reality, a reality filled with love for all living beings and nature.

An open fire is in the middle of the Main Hall, on the right and on the left in between the woody "trunks" of the banyan tree and on its branches there is a library. Several groups of soft furniture and cosy armchairs are there to enjoy your time with a book or relax while listening to enveloping music chosen to harmonize energy and life in Eywa.

Spatial High-End 3D, 360° audio helps a person to be in the here and now as the most important moment of his life. The air is saturated with the aroma of the Bali jungles (ylang-ylang, jasmine, champac) - a special fragrance created specifically for Eywa on the basis of essential oils.

In the evenings visual images from special projectors enliven the 7.5-meter walls with bookshelves and banyan trees in the main hall.