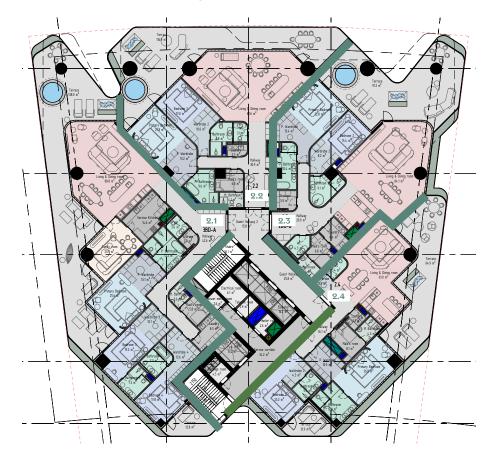

#### 4 apartments per floor

#### Floorplate levels 2 & 3

| Apartment | Internal area      | Terraces           | Total  |
|-----------|--------------------|--------------------|--------|
| 2.1       | 343 m <sup>2</sup> | 154 m²             | 497 m² |
| 2.2       | 227 m <sup>2</sup> | 121 m <sup>2</sup> | 348 m² |
| 2.3       | 242 m²             | 95 m²              | 337 m² |
| 2.4       | 205 m²             | 79 m²              | 284 m² |