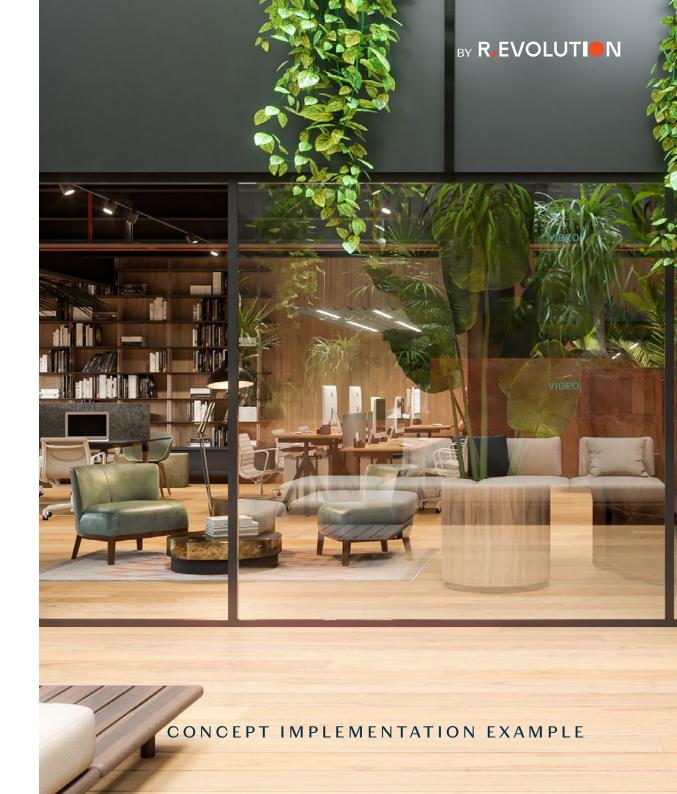

### The Main Hall

Crossing the threshold of **Eywa**, you find yourself in another reality, a reality filled with love for all living beings and nature.

An open fire is in the middle of the Main Hall, on the right and on the left in between the woody "trunks" of the banyan tree and on its branches there is a library. Several groups of soft furniture and cosy armchairs are there to enjoy your time with a book or relax while listening to enveloping music chosen to harmonize energy and life in Eywa.

Spatial High-End 3D, 360° audio helps a person to be in the here and now as the most important moment of his life. The air is saturated with the aroma of the Bali jungles (ylang-ylang, jasmine, champac) - a special fragrance created specifically for Eywa on the basis of essential oils.

In the evenings visual images from special projectors enliven the 7.5-meter walls with bookshelves and banyan trees in the main hall.