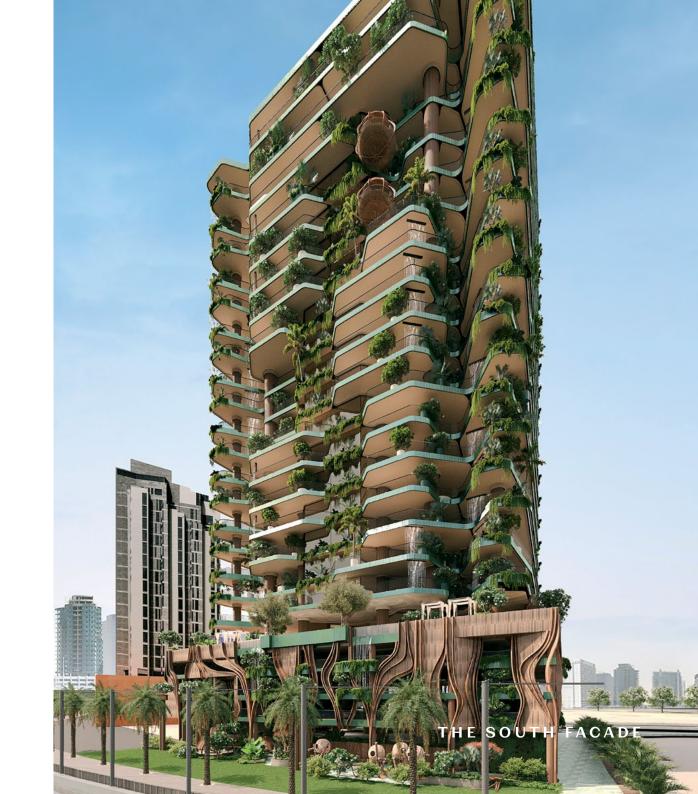

Architecture of Eywa is a symbiosis of the symbolic Banyan tree and the inspiration of the Hallelujah mountains from the movie Avatar.

### The Tree of Life

Open round columns, intertwining branches and trunks personify the **Banyan tree**, the "world tree" and the "tree of life", whose branches support our world and whose roots spread down into the underworld, a symbol of the constantly renewing and reviving world, an inexhaustible source of life. It emerges from a seed, grows, creates its own world, its own life. It is a symbol of order and harmony.

Strikingly unique from your very first glimpse, Eywa instantly evokes a glorious Tree of Llife. An organic canopy of branches, an enticing weave of roots, a living breathing building that represents timeless wisdom and enduring growth.