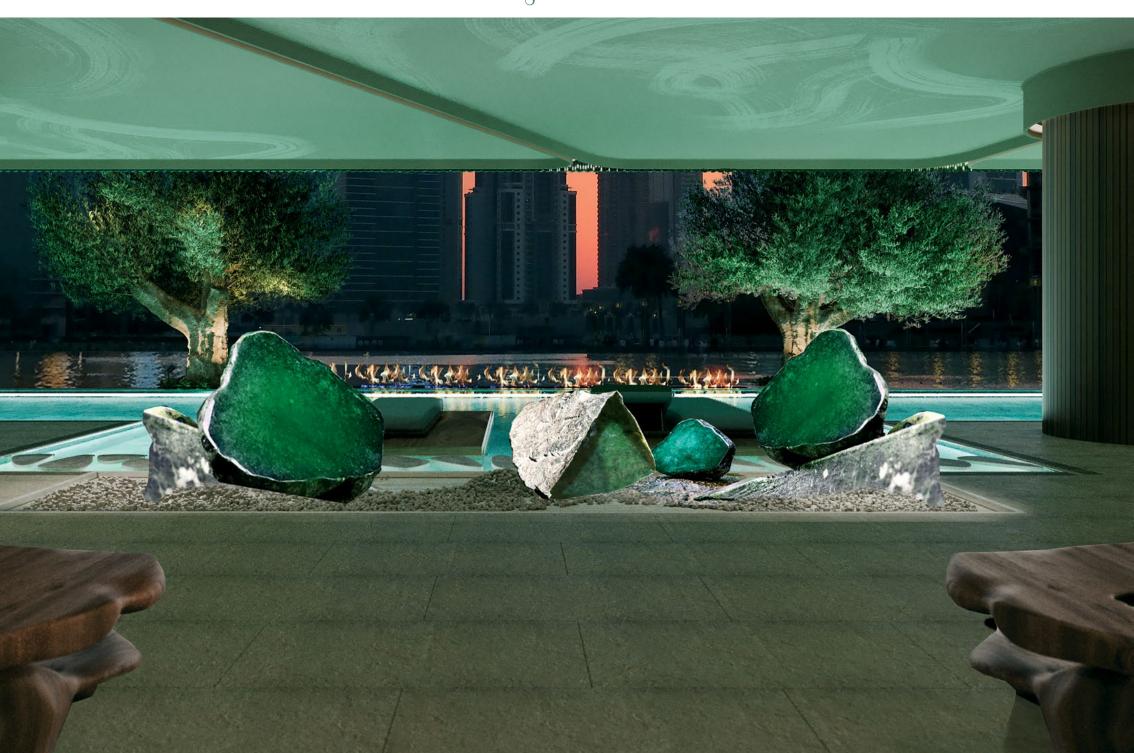

# Crystal Planting & Soaring Japanese Stone Garden

Crystal planting is the placing of a crystal, or a group of crystals, into an environment to negate negative energies, clear karmic imprints or cleanse, realign and strengthen an area or habitat, thus bringing about healing to the Earth and her inhabitants.

Each and every connection empowers the energy of the cairn and also brings peace and healing at a personal level.