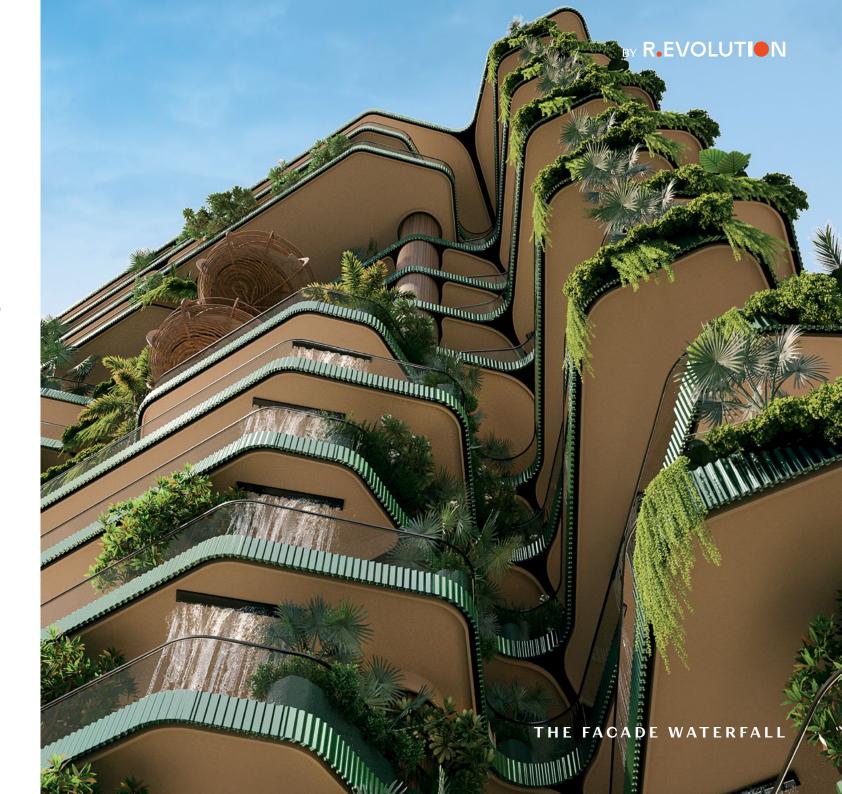

### Waterfalls

Each apartment is equipped with a private swimming pool on a spacious terrace, a garden with trees and greenery and a waterfall (on the upper floors, on the lower floors as an option), which the residents can turn on and off and enjoy the soothing sound of falling water and stunning views at the canal, the Downtown and Burj Khalifa.

# Flying Trees

Each apartment will have 2-3 flying trees and luxurious greenery on the terrace.

Using an automatic irrigation and fertilizer supply system, a service company will centrally handle all maintenance of the trees in the amount necessary for the plants.