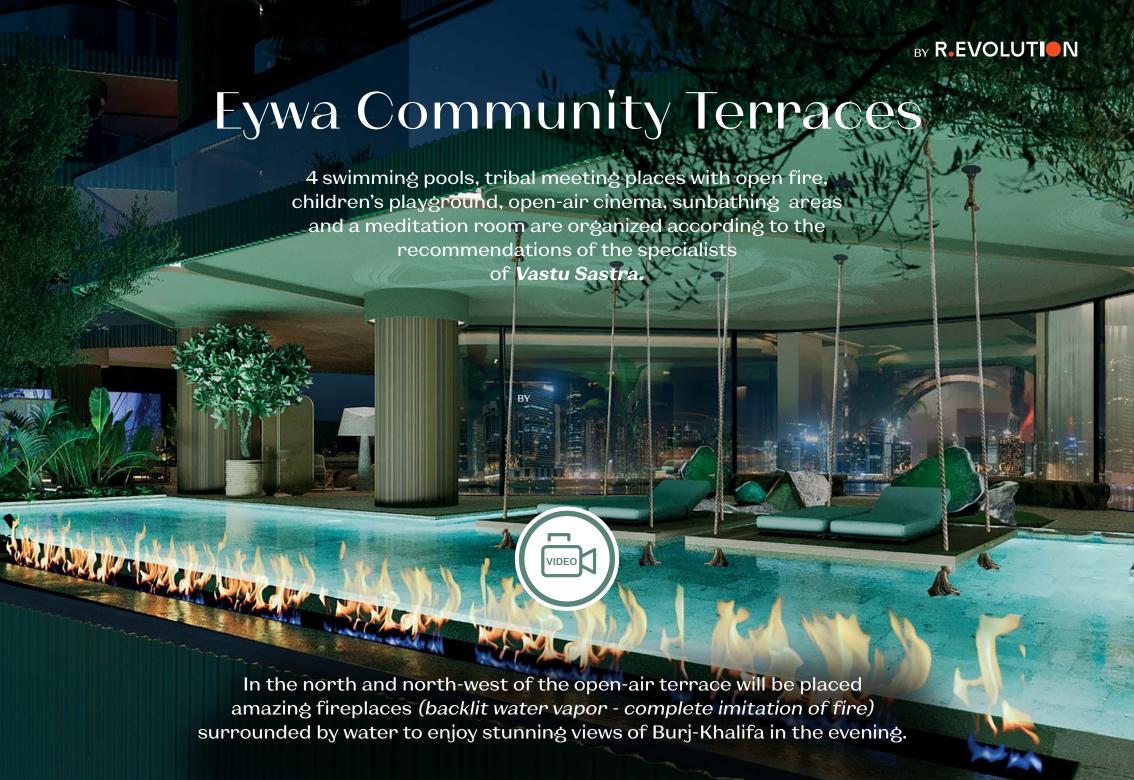

Subdued base light intensity from reflected or hidden sources, both facade decorative elements and trees illumination work as reflected light sources, outdoor fireplaces and an open air cinema.

#### "I see you! I hear you! I feel you!".

Our Eywa has everything you need for every day - a restaurant and a winery, spa, a library, a hairdresser, gym, an open-air and indoor cinema, a children's club and a playground, office and conference rooms, a 5G network inside the building, a 25 m infinity -pool, "floating" art objects in the atrium, "flying" trees and waterfalls, 24/7 concierge service and only for our residents a motor boat at the pier.