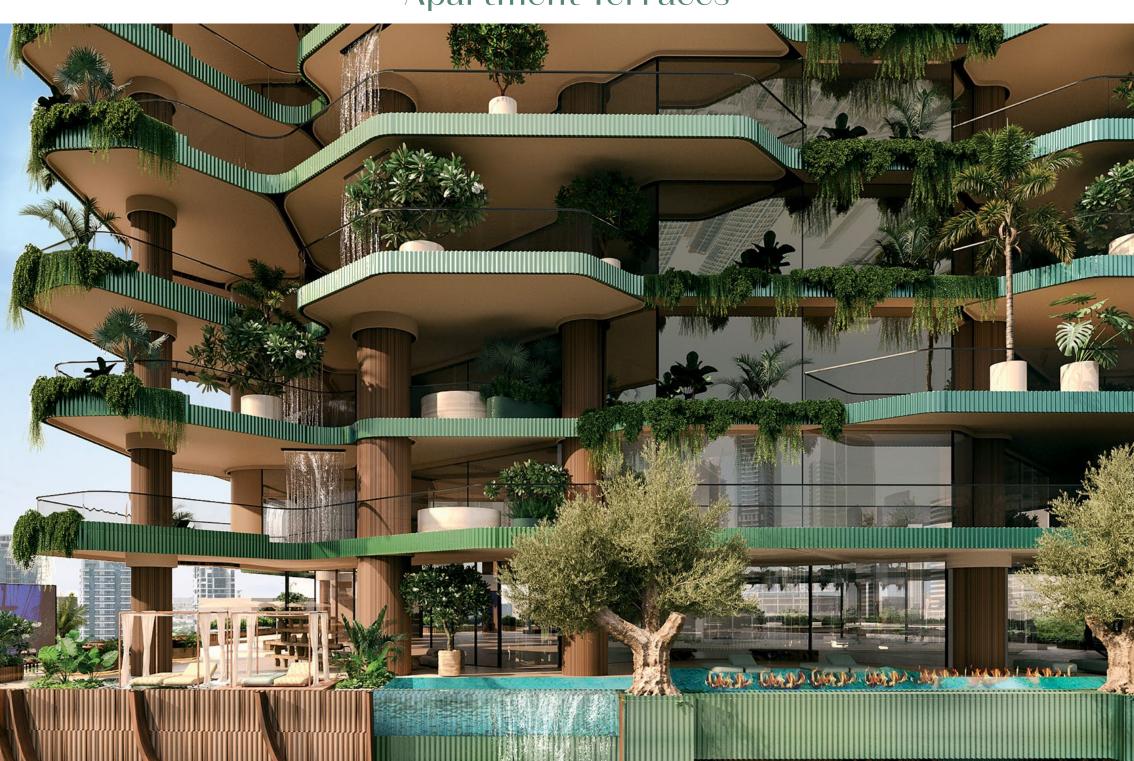

#### **Apartment Terraces**

# Flying Trees

Each apartment will have 2-3 flying trees and luxurious greenery on the terrace.

Using an automatic irrigation and fertilizer supply system, a service company will centrally handle all maintenance of the trees in the amount necessary for the plants.

### Waterfalls

Each apartment is equipped with a private swimming pool on a spacious terrace, a garden with trees and greenery and a waterfall (on the upper floors, on the lower floors as an option), which the residents can turn on and off and enjoy the soothing sound of falling water and stunning views at the canal, the Downtown and Burj Khalifa.