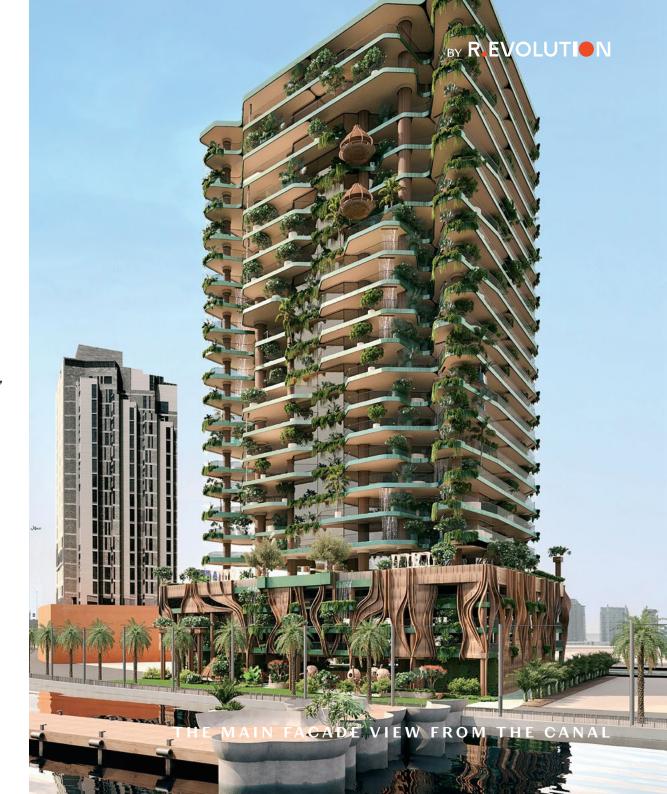

# Location

Peace, views and tranquility - are the key words of Eywa.

The residential building **Eywa** will be built in the Business Bay area on the shore of the main water channel of the city, the Dubai Water Canal.

The uniqueness of the site lies in the fact that in this place the canal significantly expands, forming a huge lagoon with piers, and there opens a great view of Burj Khalifa and Downtown. On the one side of the building there is the canal and a pedestrian promenade and on the other side a quiet servitude street.

Architecture of Eywa is a symbiosis of the symbolic Banyan tree and the inspiration of the Hallelujah mountains from the movie Avatar.

### The Tree of Life

Open round columns, intertwining branches and trunks personify the **Banyan tree**, the "world tree" and the "tree of life", whose branches support our world and whose roots spread down into the underworld, a symbol of the constantly renewing and reviving world, an inexhaustible source of life. It emerges from a seed, grows, creates its own world, its own life. It is a symbol of order and harmony.

Strikingly unique from your very first glimpse, Eywa instantly evokes a glorious Tree of Llife. An organic canopy of branches, an enticing weave of roots, a living breathing building that represents timeless wisdom and enduring growth.