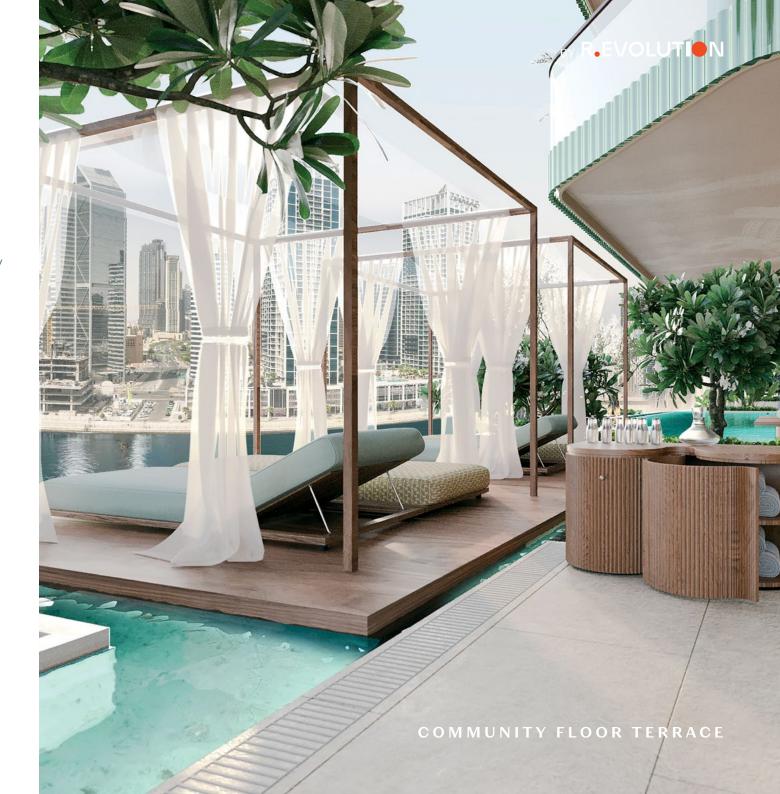

### The Plan Of the Community Floor

# Community Floor

#### Eywa invites!

The design of SPA and gym, ClubHouse and open terraces of common use is united by one idea: The entire floor is a spacious, homely and cozy apartment for a large family of all Eywa residents.