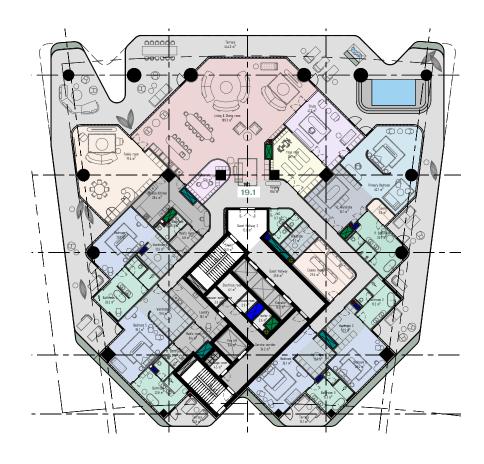

### The Plan Of the Community Floor

# Community Floor

#### Eywa invites!

The design of SPA and gym, ClubHouse and open terraces of common use is united by one idea: The entire floor is a spacious, homely and cozy apartment for a large family of all Eywa residents.

#### Floorplate levels 18 & 19

| Apartment | Internal area | Terraces | Total   |
|-----------|---------------|----------|---------|
| 19.1      | 1020 m²       | 482 m²   | 1502 m² |

- Founded in 1999
- DD & Development > 250,000 sqm
- In Development 100,000sqm
- Largest Single Development Project EUR 270 million
- Number of employees >60
- Headquarters:
   Dubai, The UAE