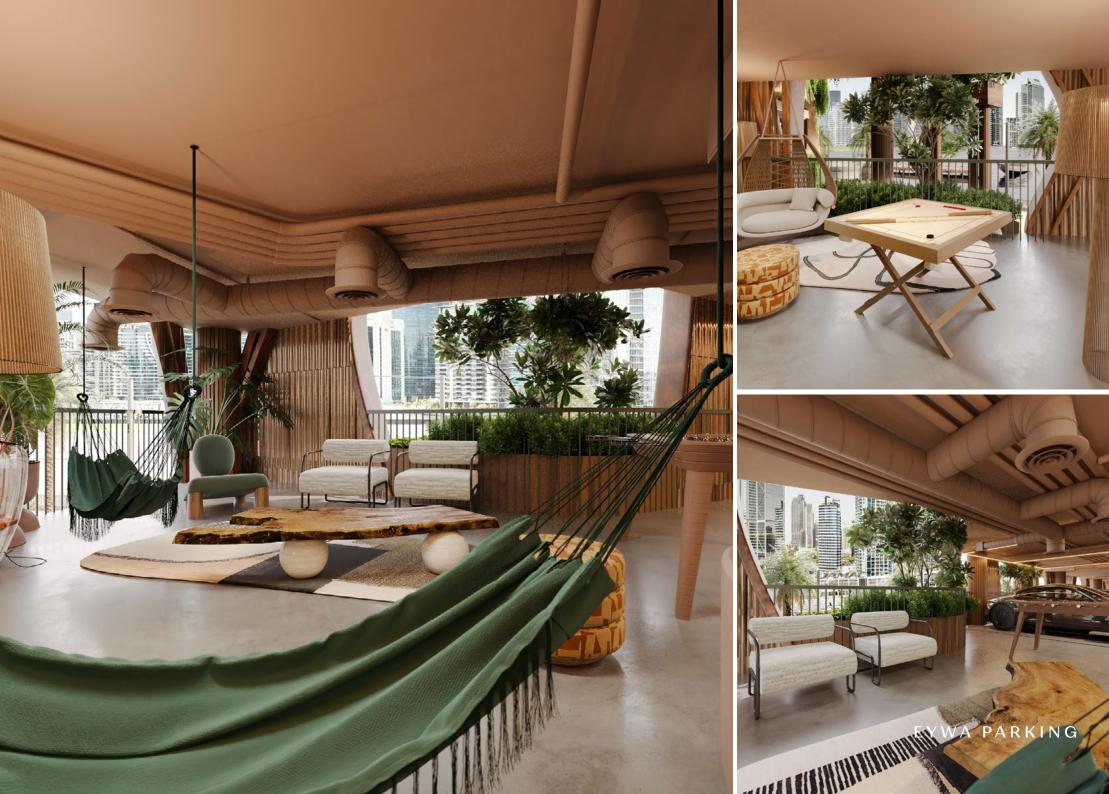

### Waterfalls

Each apartment is equipped with a private swimming pool on a spacious terrace, a garden with trees and greenery and a waterfall (on the upper floors, on the lower floors as an option), which the residents can turn on and off and enjoy the soothing sound of falling water and stunning views at the canal, the Downtown and Burj Khalifa.

# A soaring dining area and hammocks on the terraces in the apartments.

# Flying Trees

Each apartment will have 2-3 flying trees and luxurious greenery on the terrace.

Using an automatic irrigation and fertilizer supply system, a service company will centrally handle all maintenance of the trees in the amount necessary for the plants.