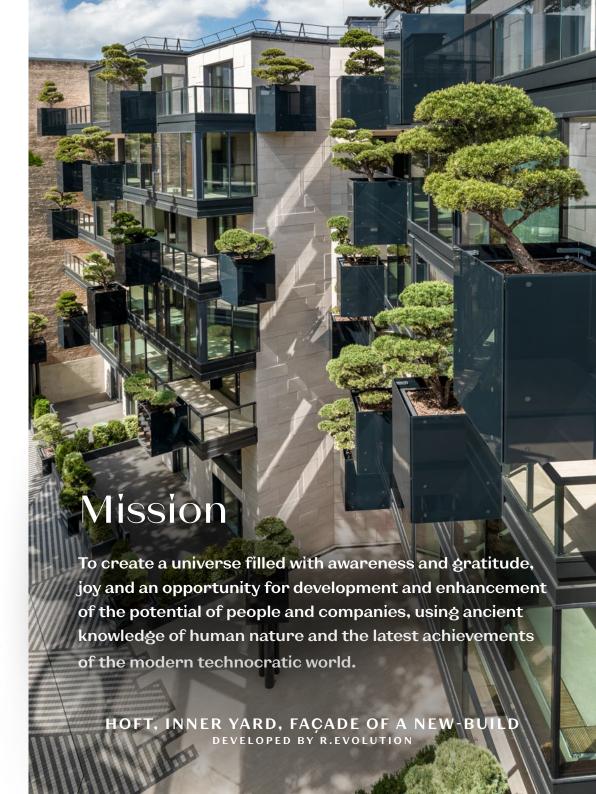

rtment | Internal area | Terraces | Total              |
|-----------|---------------|----------|--------------------|
| 14.1      | 428 m²        | 185 m²   | 613 m <sup>2</sup> |
| 14.2      | 591 m²        | 250 m²   | 841 m <sup>2</sup> |

# Penthouse

#### Floorplate levels 18 & 19



| Apartment | Internal area | Terraces | Total   |
|-----------|---------------|----------|---------|
| 19.1      | 1020 m²       | 482 m²   | 1502 m² |



- Founded in 1999
- DD & Development > 250,000 sqm
- In Development 100,000sqm
- Largest Single Development Project EUR 270 million
- Number of employees >60
- Headquarters:
   Dubai, The UAE

#### Offices:

Riga, Latvia Barcelona, Spain Berlin, Germany

#### **International Award Winners**









WINNER 2021

SERVICE STREET OF STREE

















# Special Approach

#### In 5 dimensions with 7 senses



Both inside and outside of our buildings we work on the sensorial experience directly influencing the main physical senses:

UNIFICATION - a unique sense of R.evolution that helps us to unify all 6 senses and 5 elements of nature into a sacred single unique integrity in relation to each construction with which R.evolution works.

As a rule, development takes place in 4 dimensions - 3 physical and 1 time. Developing architectural and ideologically relevant and in demand projects, R.evolution creates in 5 dimensions - we add our personal 5<sup>th</sup> Dimension, which explains the philosophy of the approach of R.evolution to the restoration of existing buildings and the creation of new ones.





# Developed by R.EVOLUTION