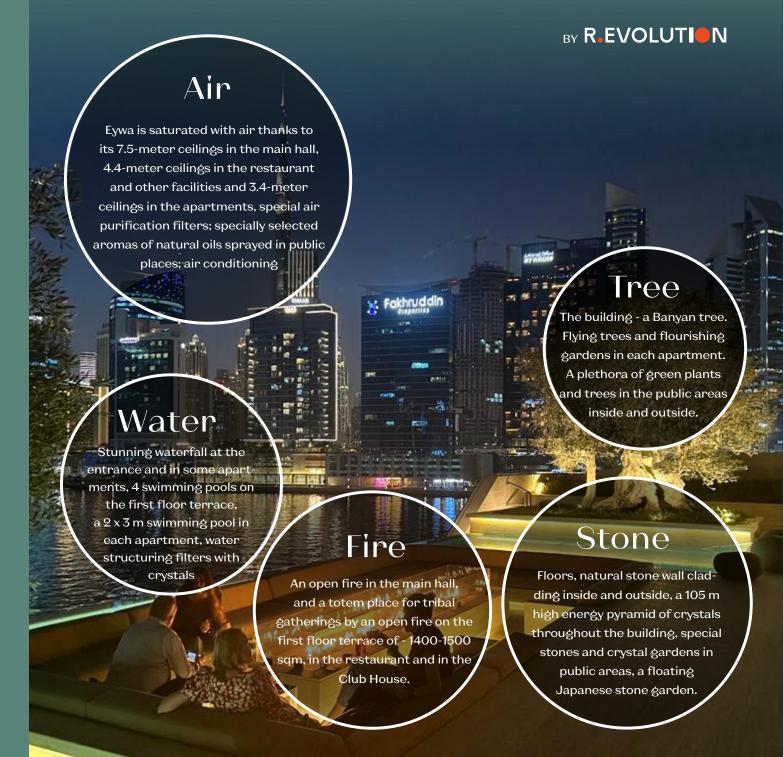

# All 5 elements of nature

- Stone, Fire, Tree, Water & Air, help to create a healthy holistic environment for a successful person.

Eywa is not only a place for a happy life, but also a place to make clean and well-considered decisions and solutions in life and business. All questions and all answers are already present in the universe, and the task of the Eywa energy system is to enable you to connect to this space of endless possibilities.

# The Energy Stone System

According to the recommendations of the specialists of Vāstu-Śastras 162 crystals corresponding to cardinal directions are placed throughout the building to filter and purify negative, aggressive energy, to attract and enhance positive energy, to harmonise the space for a happy, healthy and wealthy life!

The main energy system of Eywa is composed of 108 crystals. The arrangement of 96 stones (8 on each floor of the building starting with the basement to the upper roof terrace) forms a pyramid at the top of which there is a huge rock crystal with Sri Yantra carved on top of it. Huge 11 crystal geodes are placed on the first floor in Eywa's Apartment No 1 and in the Main Hall, and 54 crystals enhancing the functions of each space - in public premises.

# Location Of Stones

The North-West

- selenite

The North - green jade, malachite, green quartz

The North-East - yellow amber, yellow tourmaline

The West - black agate, black onyx, labrador, lapis lazuli

The South - red agate, red jasper, cornelian

The East - red tourmaline, red quartz, red amber

The South-East rock crystal, rose quartz, white quartz

The South-West

- amethyst

**The central part** is left free for the flow of divine energy.