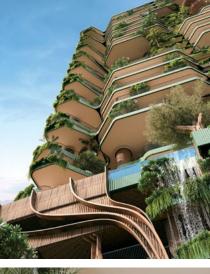

Architecture of Eywa is a symbiosis of the symbolic Banyan tree and the inspiration of the Hallelujah mountains from the movie Avatar.

### The Tree of Life

Open round columns, intertwining branches and trunks personify the **Banyan tree**, the "world tree" and the "tree of life", whose branches support our world and whose roots spread down into the underworld, a symbol of the constantly renewing and reviving world, an inexhaustible source of life. It emerges from a seed, grows, creates its own world, its own life. It is a symbol of order and harmony.

Strikingly unique from your very first glimpse, Eywa instantly evokes a glorious Tree of Llife. An organic canopy of branches, an enticing weave of roots, a living breathing building that represents timeless wisdom and enduring growth.

### Waterfalls

Each apartment is equipped with a private swimming pool on a spacious terrace, a garden with trees and greenery and a waterfall (on the upper floors, on the lower floors as an option), which the residents can turn on and off and enjoy the soothing sound of falling water and stunning views at the canal, the Downtown and Burj Khalifa.