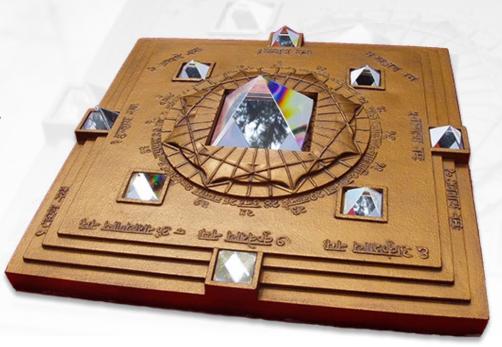

# The Energy Stone System

According to the recommendations of the specialists of Vāstu-Śastras 162 crystals corresponding to cardinal directions are placed throughout the building to filter and purify negative, aggressive energy, to attract and enhance positive energy, to harmonise the space for a happy, healthy and wealthy life!

The main energy system of Eywa is composed of 108 crystals. The arrangement of 96 stones (8 on each floor of the building starting with the basement to the upper roof terrace) forms a pyramid at the top of which there is a huge rock crystal with Sri Yantra carved on top of it. Huge 11 crystal geodes are placed on the first floor in Eywa's Apartment No 1 and in the Main Hall, and 54 crystals enhancing the functions of each space - in public premises.

# Location Of Stones

The North-West

- selenite

The North - green jade, malachite, green quartz

The North-East - yellow amber, yellow tourmaline

The West - black agate, black onyx, labrador, lapis lazuli

The South - red agate, red jasper, cornelian

The East - red tourmaline, red quartz, red amber

The South-East rock crystal, rose quartz, white quartz

The South-West

- amethyst

**The central part** is left free for the flow of divine energy.