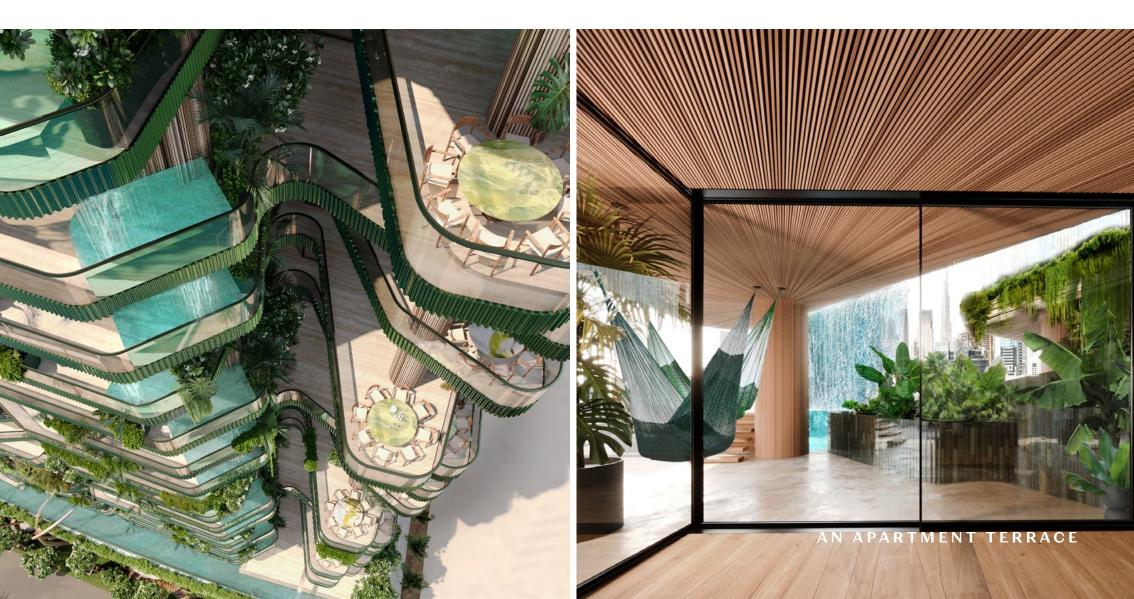

# A soaring dining area and hammocks on the terraces in the apartments.

#### An Apartment Terrace