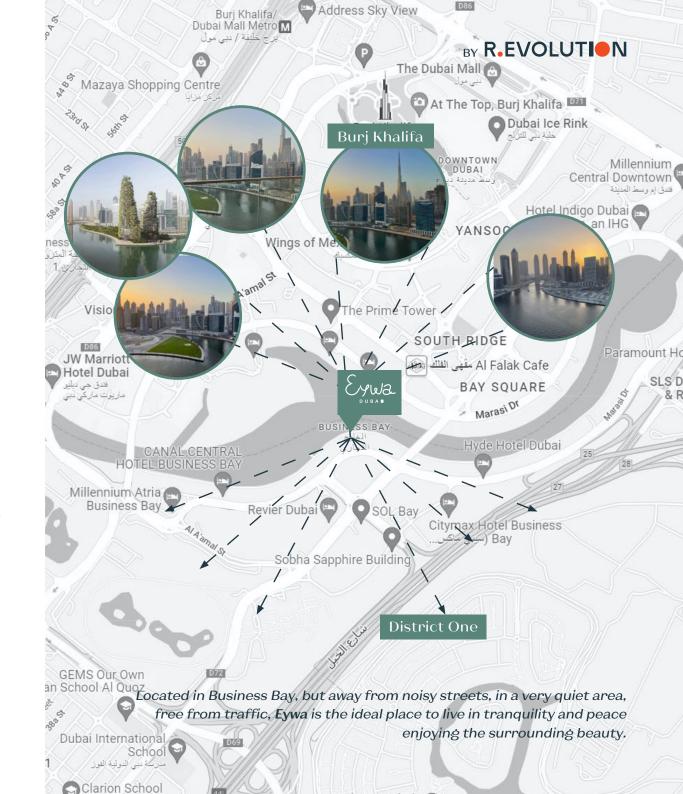

# Location

Peace, views and tranquility - are the key words of Eywa.

The residential building **Eywa** will be built in the Business Bay area on the shore of the main water channel of the city, the Dubai Water Canal.

The uniqueness of the site lies in the fact that in this place the canal significantly expands, forming a huge lagoon with piers, and there opens a great view of Burj Khalifa and Downtown. On the one side of the building there is the canal and a pedestrian promenade and on the other side a quiet servitude street.

The combination of magnificent views of the water and Downtown with the Burj Khalifa, the peacefulness of this meditative place and 10-miute proximity to the sea and the best restaurants are the unique competitive advantages of the location of **Eywa**.