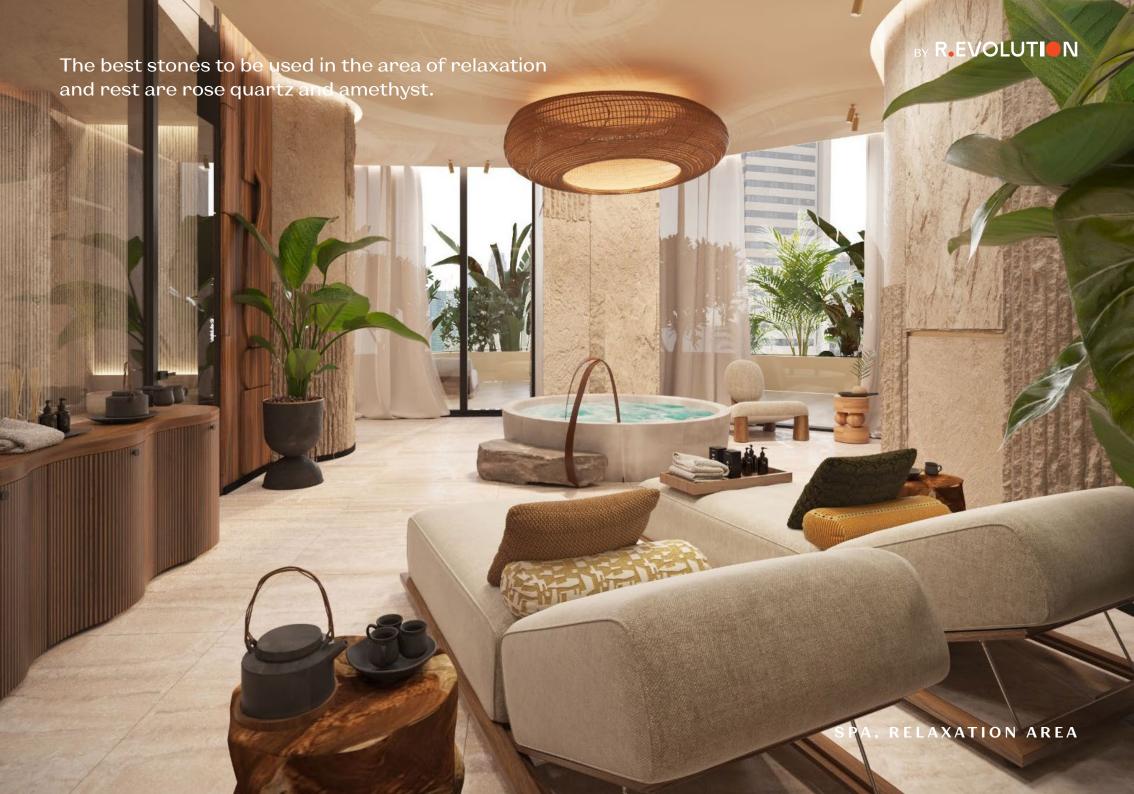

# Spa

Relax in our state-of-the-art SPA with ice and salt rooms, sauna and Turkish bath, multiple jacuzzis and swimming pools. Specially equipped rooms for individual massages and facial and body treatments will also be available upon request.

Rose Quartz

- encourages self-love;
- deepens all kinds of relationships;
- helps heal emotional wounds;
- encourages connection.