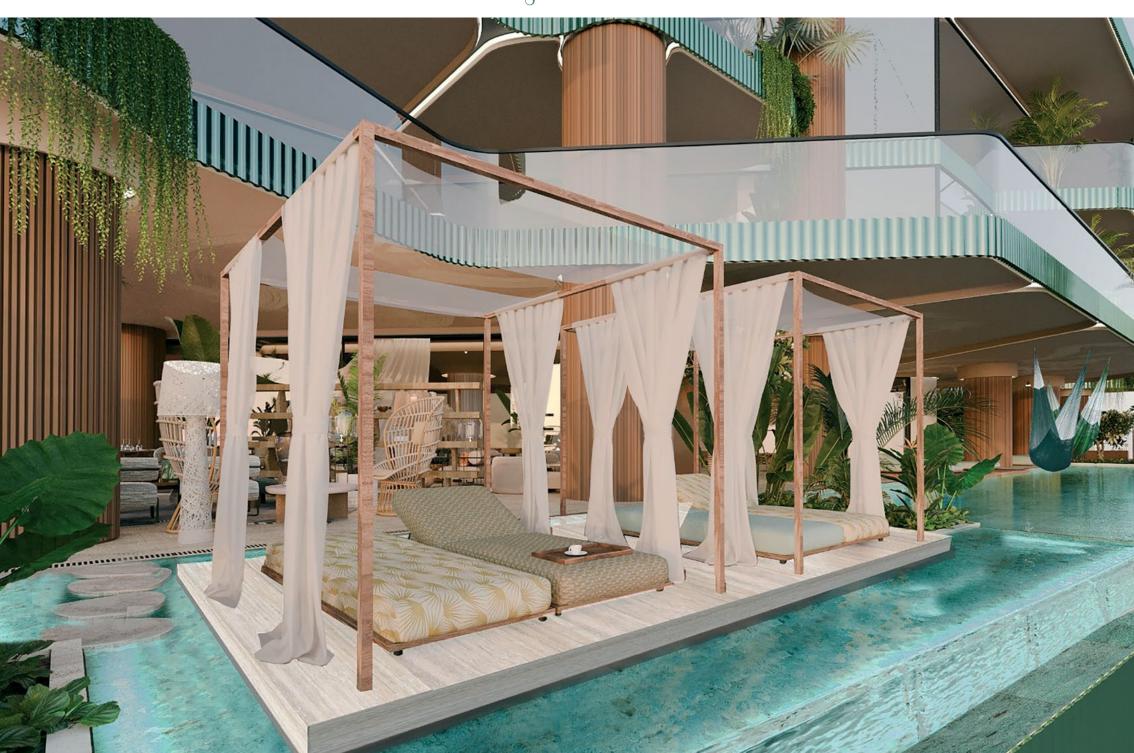

#### "I see you! I hear you! I feel you!".

Our Eywa has everything you need for every day - a restaurant and a winery, spa, a library, a hairdresser, gym, an open-air and indoor cinema, a children's club and a playground, office and conference rooms, a 5G network inside the building, a 25 m infinity -pool, "floating" art objects in the atrium, "flying" trees and waterfalls, 24/7 concierge service and only for our residents a motor boat at the pier.

#### Eywa invites!

The design of SPA and gym, ClubHouse and open terraces of common use is united by one idea: The entire floor is a spacious, homely and cozy apartment for a large family of all Eywa residents.