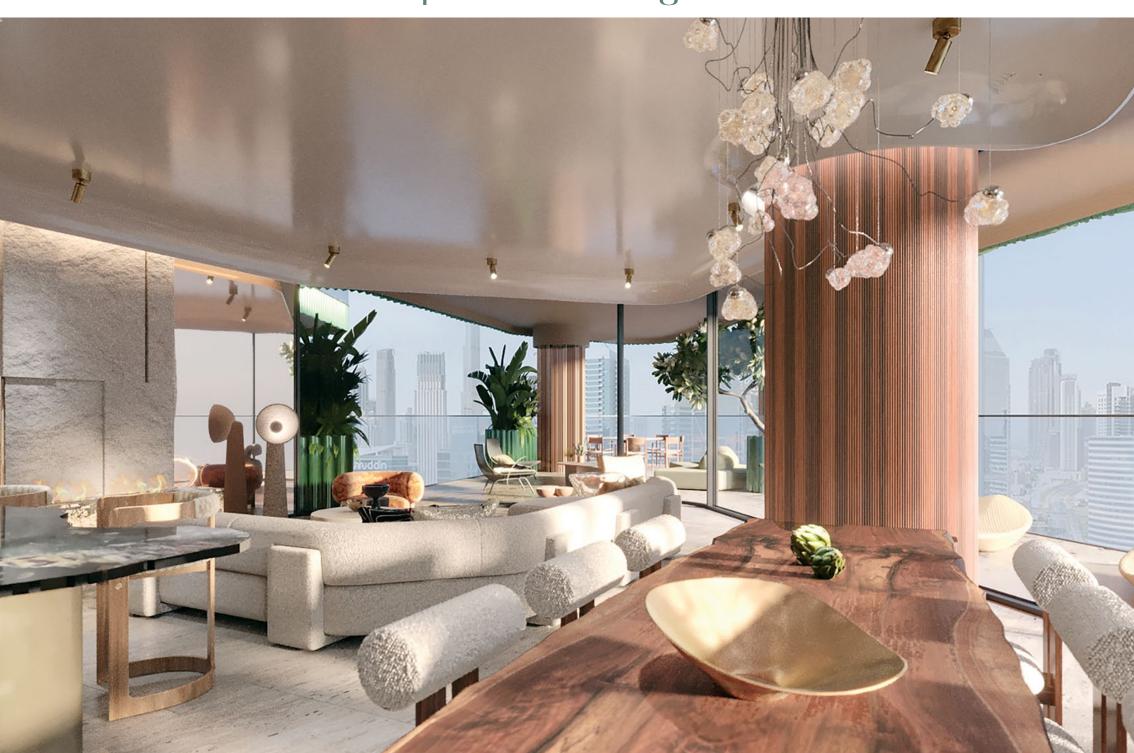

### Waterfalls

Each apartment is equipped with a private swimming pool on a spacious terrace, a garden with trees and greenery and a waterfall (on the upper floors, on the lower floors as an option), which the residents can turn on and off and enjoy the soothing sound of falling water and stunning views at the canal, the Downtown and Burj Khalifa.





#### **Apartment Terraces**





# A soaring dining area and hammocks on the terraces in the apartments.



# Flying Trees

Each apartment will have 2-3 flying trees and luxurious greenery on the terrace.

Using an automatic irrigation and fertilizer supply system, a service company will centrally handle all maintenance of the trees in the amount necessary for the plants.



### An Apartment Living Room



### An Apartment Living Room



#### An Apartment Show Kitchen



#### An Apartment Terrace



#### An Apartment Bedroom



### An Apartment Bedroom



#### An Apartment Bathroom





# Eywa is a - well-being generator!

*Vāstu-Śastras* helps us make our lives better and enhances wealth, health, prosperity and happiness.

A house in which energy and all elements of nature are balanced fills a person with harmony and positive energy, contributing to the happiness, well-being and success of its inhabitants.

To harmonize our home, we began to apply the knowledge of *Vāstu-Śastras* even at the stage of laying the foundation.



# The Main Entrance

A stunning waterfall near the entrance, lots of greenery in the lobby, and a floating 2m x 4m mirror help to block the aggressive energy of the south from entering the building