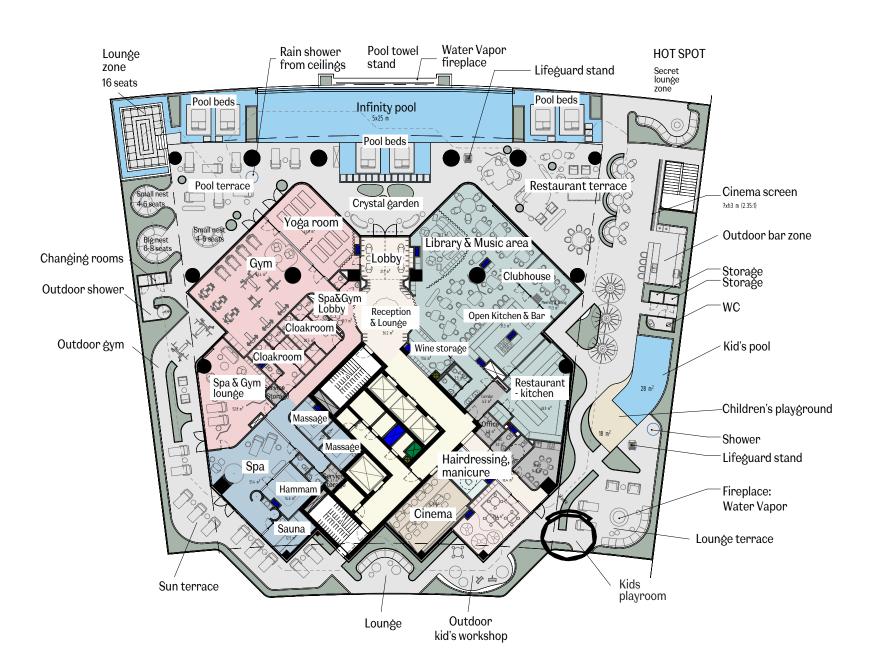

### The Plan Of the Community Floor

# Community Floor

#### Eywa invites!

The design of SPA and gym, ClubHouse and open terraces of common use is united by one idea: The entire floor is a spacious, homely and cozy apartment for a large family of all Eywa residents.

# Spa

Relax in our state-of-the-art SPA with ice and salt rooms, sauna and Turkish bath, multiple jacuzzis and swimming pools. Specially equipped rooms for individual massages and facial and body treatments will also be available upon request.

# Fitness Club & Yoga Studio

Our fitness club has everything you need: a gym, equipped with the latest technology, a complete set of treadmills, bikes and multistations from Techno-Gym to work out your physical body from Cardio to Body level.

A special room for gymnastics, yoga, TRX and CrossFit classes.

# Children's Playground & A Playroom

On the terrace near the Club House there is a children's playground with sun protection and a playroom with many toys and games for children of all ages. Available upon request, a highly professional animation team will never let your children get bored in our playground, equipped to suit the needs and wishes of each child.

## Children's Playroom