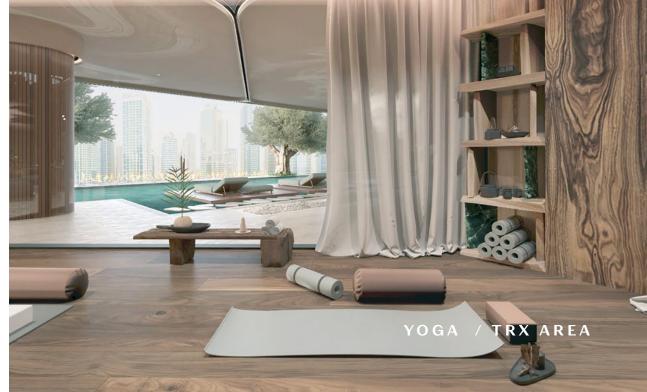

# Fitness Club & Yoga Studio

Our fitness club has everything you need: a gym, equipped with the latest technology, a complete set of treadmills, bikes and multistations from Techno-Gym to work out your physical body from Cardio to Body level.

A special room for gymnastics, yoga, TRX and CrossFit classes.