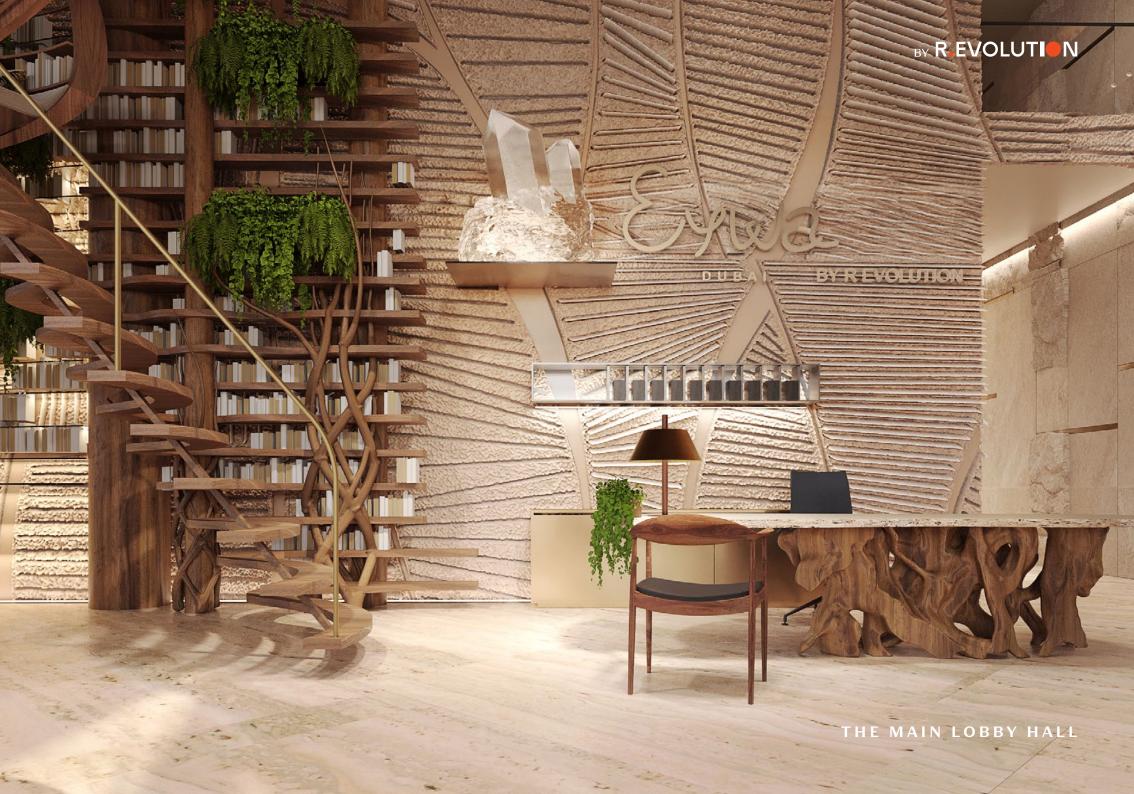

### The Main Hall

Crossing the threshold of **Eywa**, you find yourself in another reality, a reality filled with love for all living beings and nature.

An open fire is in the middle of the Main Hall, on the right and on the left in between the woody "trunks" of the banyan tree and on its branches there is a library. Several groups of soft furniture and cosy armchairs are there to enjoy your time with a book or relax while listening to enveloping music chosen to harmonize energy and life in Eywa.

In the evenings visual images from special projectors enliven the 7.5-meter walls with bookshelves and banyan trees in the main hall.