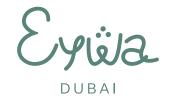

#### 3 apartments per floor

Floorplate levels 4, 5, 6, 7, 8

| Apartment | Internal area      | Terraces | Total  |
|-----------|--------------------|----------|--------|
| 8.1       | 409 m²             | 185 m²   | 594 m² |
| 8.2       | 403 m <sup>2</sup> | 189 m²   | 592 m² |
| 8.3       | 205 m²             | 79 m²    | 284 m² |