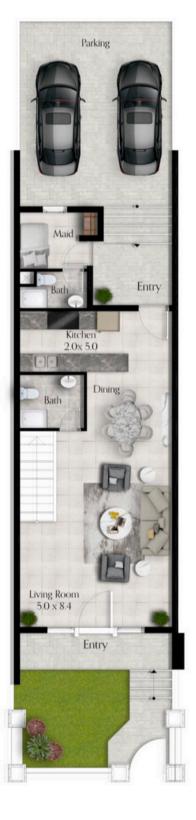

#### Lotus Park

Floor Plans

BUA: 4048 SQFT

Disclaimer: Sizes may vary depending on the unit.

#### Second Floor Plan

First Floor Plan

Ground Floor Plan