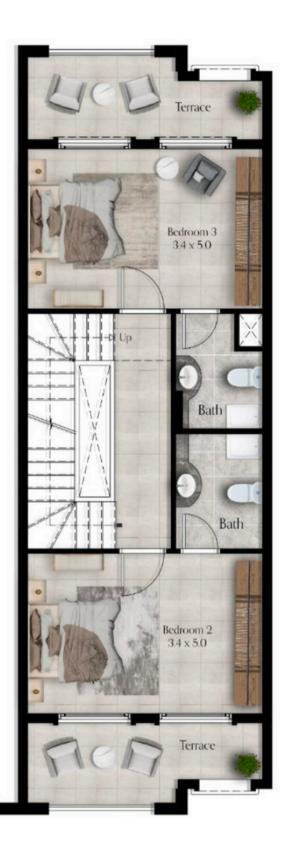

# Tulip Park

Floor Plans



BUA: 4048 SQFT

Disclaimer: Sizes may vary depending on the unit.

#### Second Floor Plan





Ground Floor Plan

#### Lotus Park

Floor Plans





BUA: 4048 SQFT

Disclaimer: Sizes may vary depending on the unit.

#### Second Floor Plan



First Floor Plan



Ground Floor Plan

## Mulberry Park

Floor Plans



BUA: 4048 SQFT

Disclaimer: Sizes may vary depending on the unit.

Second Floor Plan





Ground Floor Plan

### Lilac Park

Floor Plans



BUA: 4048 SQFT

Disclaimer: Sizes may vary depending on the unit.

#### Second Floor Plan



First Floor Plan



Ground Floor Plan

### Iris Park

Floor Plans



BUA: 4048 SQFT

Disclaimer: Sizes may vary depending on the unit.

Second Floor Plan





Ground Floor Plan

### Valencia Park

Floor Plans



BUA: 4048 SQFT

Disclaimer: Sizes may vary depending on the unit.

Second Floor Plan





Ground Floor Plan

### Orchid Park

Floor Plans



BUA: 4048 SQFT

Disclaimer: Sizes may vary depending on the unit.

Second Floor Plan





Ground Floor Plan