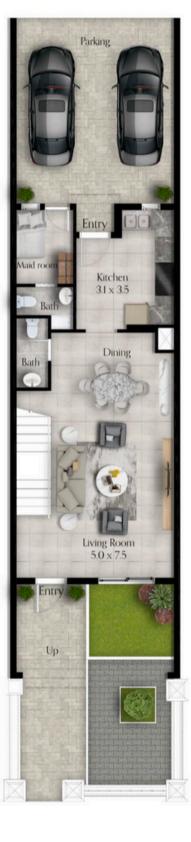

# Tulip Park

Floor Plans



BUA: 4048 SQFT

Disclaimer: Sizes may vary depending on the unit.

#### Second Floor Plan





Ground Floor Plan

#### Lotus Park

Floor Plans





BUA: 4048 SQFT

Disclaimer: Sizes may vary depending on the unit.

#### Second Floor Plan



First Floor Plan



Ground Floor Plan

## Mulberry Park

Floor Plans



BUA: 4048 SQFT

Disclaimer: Sizes may vary depending on the unit.

Second Floor Plan





Ground Floor Plan

### Lilac Park

Floor Plans



BUA: 4048 SQFT

Disclaimer: Sizes may vary depending on the unit.

#### Second Floor Plan



First Floor Plan



Ground Floor Plan

### Iris Park

Floor Plans



BUA: 4048 SQFT

Disclaimer: Sizes may vary depending on the unit.

Second Floor Plan





Ground Floor Plan

### Valencia Park

Floor Plans



BUA: 4048 SQFT

Disclaimer: Sizes may vary depending on the unit.

Second Floor Plan





Ground Floor Plan

### Orchid Park

Floor Plans



BUA: 4048 SQFT

Disclaimer: Sizes may vary depending on the unit.

Second Floor Plan





Ground Floor Plan