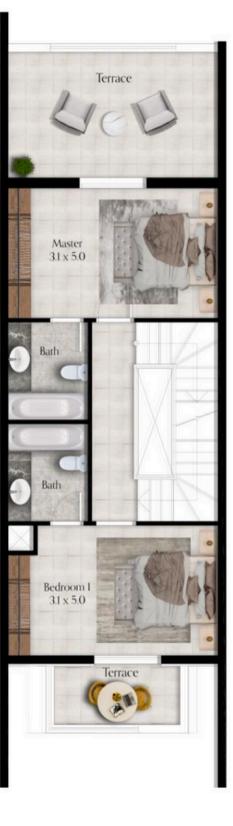

### Lilac Park

Floor Plans

BUA: 4048 SQFT

Disclaimer: Sizes may vary depending on the unit.

#### Second Floor Plan

First Floor Plan

Ground Floor Plan