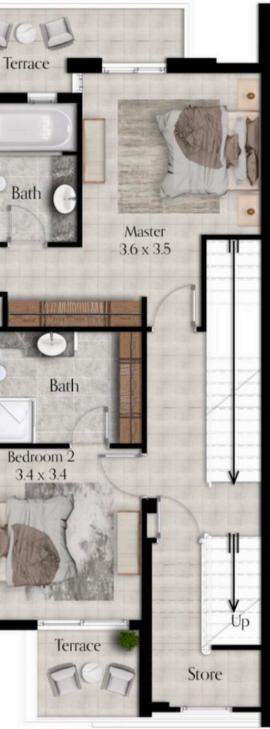

#### Lotus Park

Floor Plans

BUA: 4048 SQFT

Disclaimer: Sizes may vary depending on the unit.

#### Second Floor Plan

First Floor Plan

Ground Floor Plan