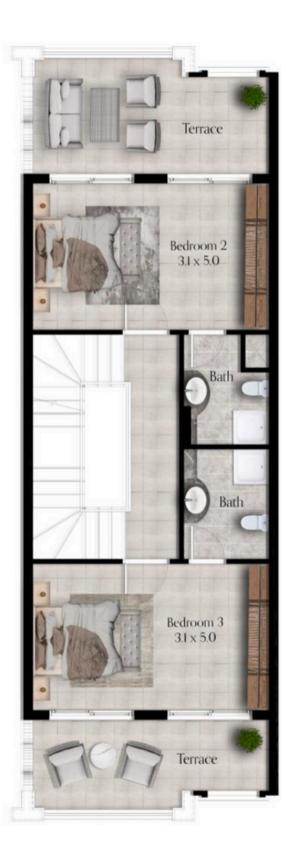

#### Lotus Park

Floor Plans

BUA: 4048 SQFT

Disclaimer: Sizes may vary depending on the unit.

#### Second Floor Plan

First Floor Plan

Ground Floor Plan