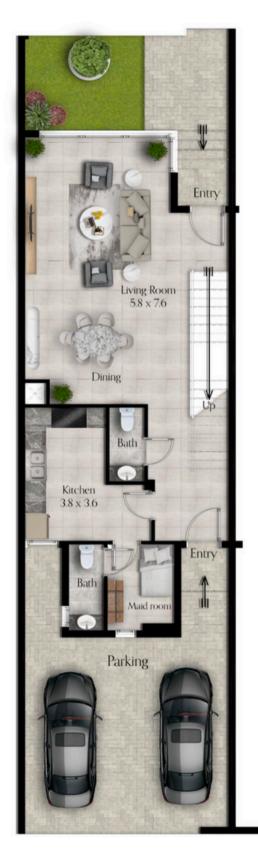

#### Lotus Park

Floor Plans

BUA: 4048 SQFT

Disclaimer: Sizes may vary depending on the unit.

#### Second Floor Plan

First Floor Plan

Ground Floor Plan