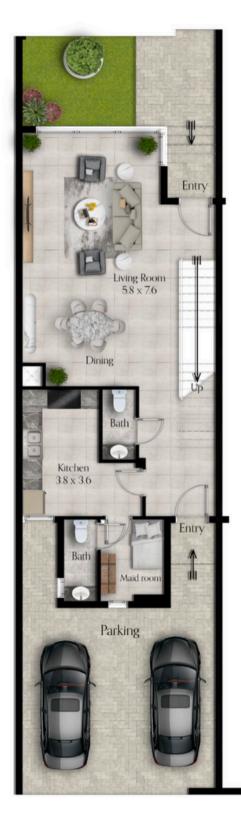

#### Lotus Park

Floor Plans

BUA: 4048 SQFT

Disclaimer: Sizes may vary depending on the unit.

#### Second Floor Plan

First Floor Plan

Ground Floor Plan