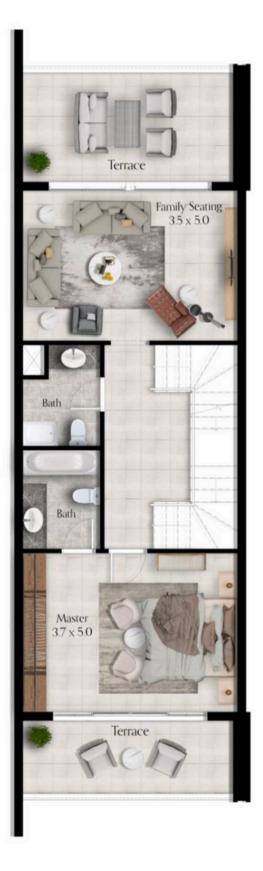

#### Lotus Park

Floor Plans

BUA: 4048 SQFT

Disclaimer: Sizes may vary depending on the unit.

#### Second Floor Plan

First Floor Plan

Ground Floor Plan