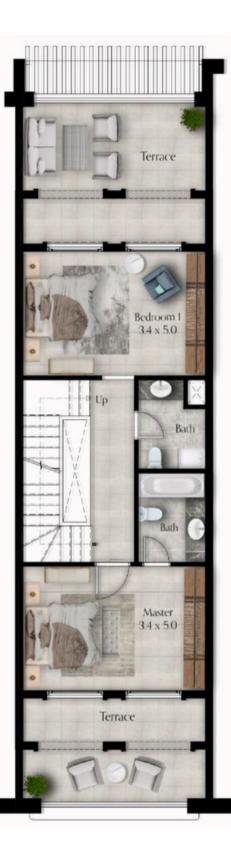

epending on the unit.

#### Second Floor Plan





Ground Floor Plan

#### Lotus Park

Floor Plans





BUA: 4048 SQFT

Disclaimer: Sizes may vary depending on the unit.

#### Second Floor Plan



First Floor Plan



Ground Floor Plan

## Mulberry Park

Floor Plans



BUA: 4048 SQFT

Disclaimer: Sizes may vary depending on the unit.

Second Floor Plan





Ground Floor Plan

### Lilac Park

Floor Plans



BUA: 4048 SQFT

Disclaimer: Sizes may vary depending on the unit.

#### Second Floor Plan



First Floor Plan



Ground Floor Plan

### Iris Park

Floor Plans



BUA: 4048 SQFT

Disclaimer: Sizes may vary depending on the unit.

Second Floor Plan





Ground Floor Plan

### Valencia Park

Floor Plans



BUA: 4048 SQFT

Disclaimer: Sizes may vary depending on the unit.

Second Floor Plan





Ground Floor Plan

### Orchid Park

Floor Plans



BUA: 4048 SQFT

Disclaimer: Sizes may vary depending on the unit.

Second Floor Plan





Ground Floor Plan