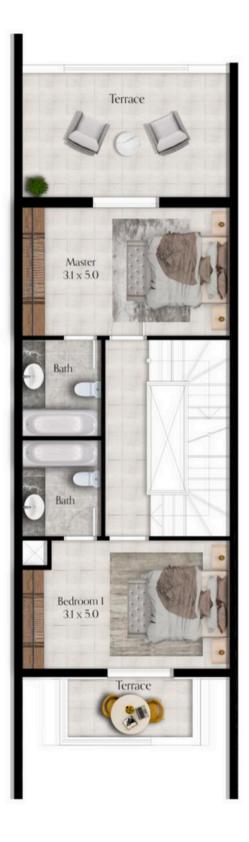

#### Lotus Park

Floor Plans

BUA: 4048 SQFT

Disclaimer: Sizes may vary depending on the unit.

#### Second Floor Plan

First Floor Plan

Ground Floor Plan