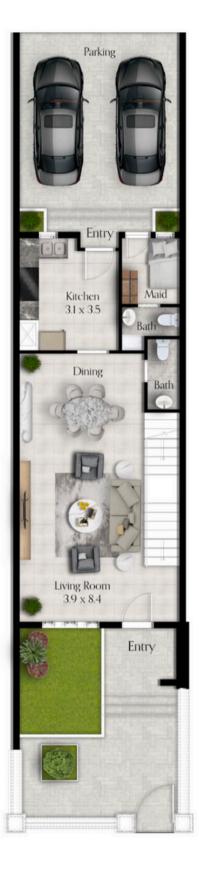

# Tulip Park

Floor Plans

BUA: 4048 SQFT

Disclaimer: Sizes may vary depending on the unit.

#### Second Floor Plan

Ground Floor Plan