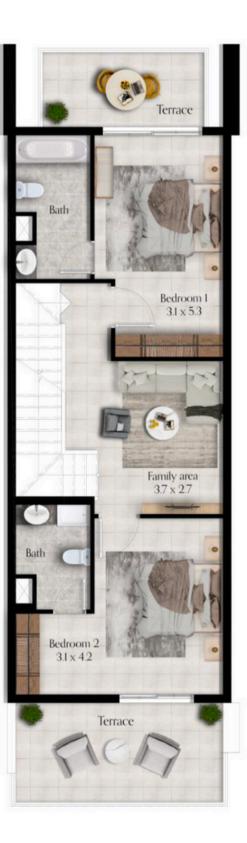

#### Lotus Park

Floor Plans

BUA: 4048 SQFT

Disclaimer: Sizes may vary depending on the unit.

#### Second Floor Plan

First Floor Plan

Ground Floor Plan