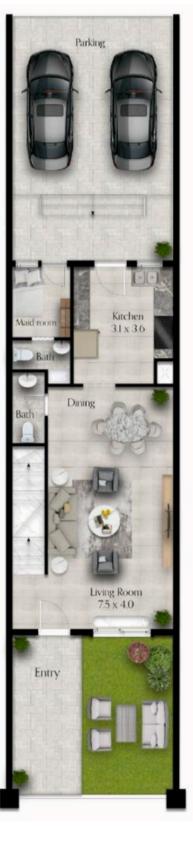

# Tulip Park

Floor Plans

BUA: 4048 SQFT

Disclaimer: Sizes may vary depending on the unit.

#### Second Floor Plan

Ground Floor Plan