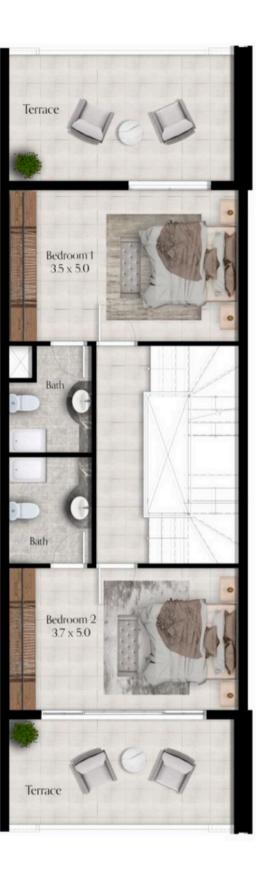

#### Lotus Park

Floor Plans

BUA: 4048 SQFT

Disclaimer: Sizes may vary depending on the unit.

#### Second Floor Plan

First Floor Plan

Ground Floor Plan