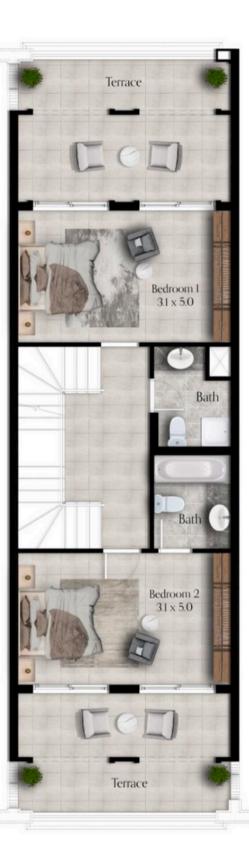

# Tulip Park

Floor Plans



BUA: 4048 SQFT

Disclaimer: Sizes may vary depending on the unit.

#### Second Floor Plan





Ground Floor Plan

#### Lotus Park

Floor Plans





BUA: 4048 SQFT

Disclaimer: Sizes may vary depending on the unit.

#### Second Floor Plan



First Floor Plan



Ground Floor Plan

## Mulberry Park

Floor Plans



BUA: 4048 SQFT

Disclaimer: Sizes may vary depending on the unit.

Second Floor Plan





Ground Floor Plan

### Lilac Park

Floor Plans



BUA: 4048 SQFT

Disclaimer: Sizes may vary depending on the unit.

#### Second Floor Plan



First Floor Plan



Ground Floor Plan

### Iris Park

Floor Plans



BUA: 4048 SQFT

Disclaimer: Sizes may vary depending on the unit.

Second Floor Plan





Ground Floor Plan

### Valencia Park

Floor Plans



BUA: 4048 SQFT

Disclaimer: Sizes may vary depending on the unit.

Second Floor Plan





Ground Floor Plan

### Orchid Park

Floor Plans



BUA: 4048 SQFT

Disclaimer: Sizes may vary depending on the unit.

Second Floor Plan





Ground Floor Plan