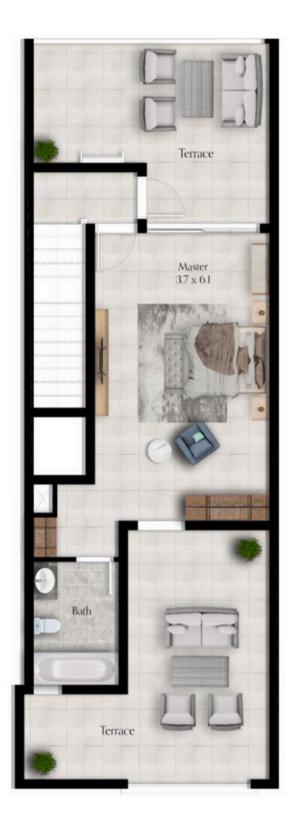

#### Lotus Park

Floor Plans

BUA: 4048 SQFT

Disclaimer: Sizes may vary depending on the unit.

#### Second Floor Plan

First Floor Plan

Ground Floor Plan