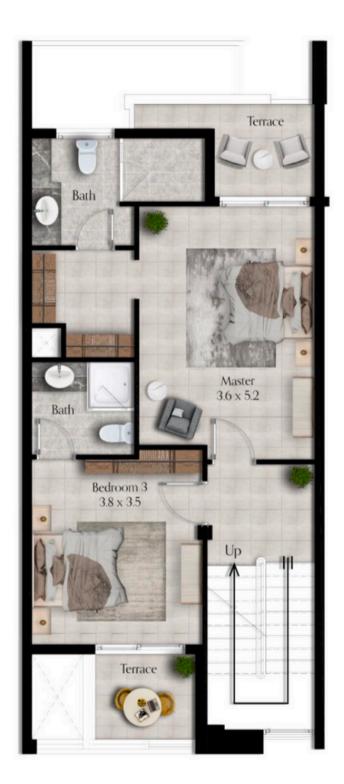

#### Lotus Park

Floor Plans

BUA: 4048 SQFT

Disclaimer: Sizes may vary depending on the unit.

#### Second Floor Plan

First Floor Plan

Ground Floor Plan