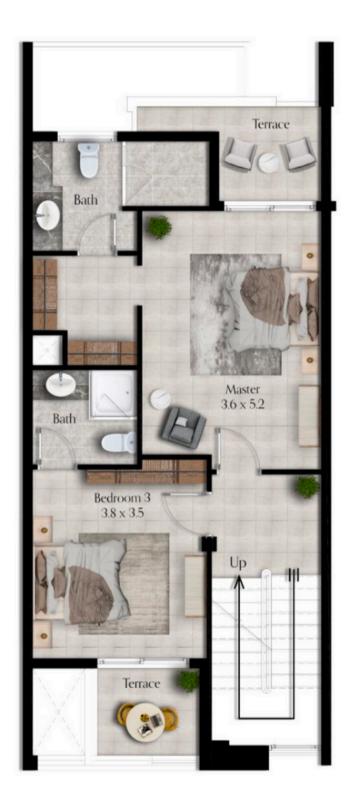

# Tulip Park

Floor Plans

BUA: 4048 SQFT

Disclaimer: Sizes may vary depending on the unit.

#### Second Floor Plan

Ground Floor Plan