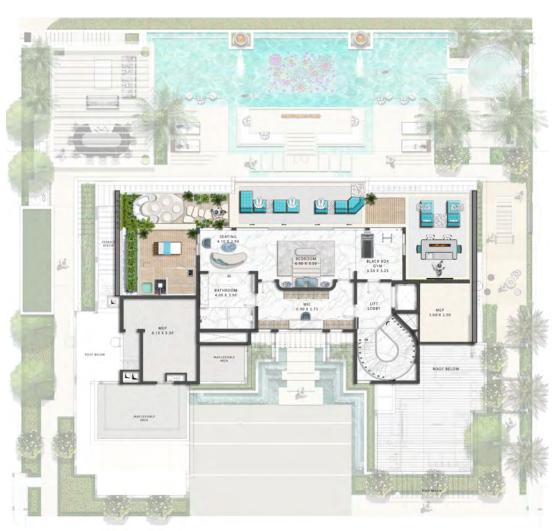

#### **ROOF FLOOR**

SECONDARY MASTER BEDROOM

SECONDARY MASTER BATHROOM

ROOFTOP INDOOR LOUNGE

INDOOR 'BLACK BOX' GYM

SPA WITH ICE BATH, TREATMENT AREA

AND SAUNA (OPTIONAL)

MASTER INDOOR GYM (OPTIONAL)

OUTDOOR BAR

OUTDOOR LIVING AREAS