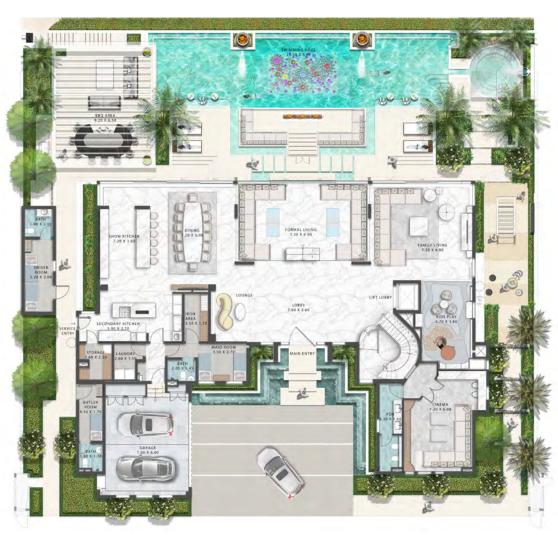

# FORMAL LIVING ROOM FORMAL DINING ROOM SHOW KITCHEN KITCHEN BAR SEATING FAMILY LIVING HOME CINEMA

| MAJLIS |  |  |
|--------|--|--|
|        |  |  |

GRAND FOYER

LIFT

KIDS´ PLAYROOM

POWDER ROOM

GARAGE PARKING FOR FOUR CARS

#### GROUND FLOOR

STAFF AREA:

SECONDARY KITCHEN / LAUNDRY / 3 SEPARATE STAFF ROOMS + ENSUITES

OUTDOORS:

BARBECUE AREA / TEPPANYAKI TABLE / OUTDOOR LIVING AREA / SUNBED AREA / INFINITY POOL / WATER FEATURES / FIRE PIT