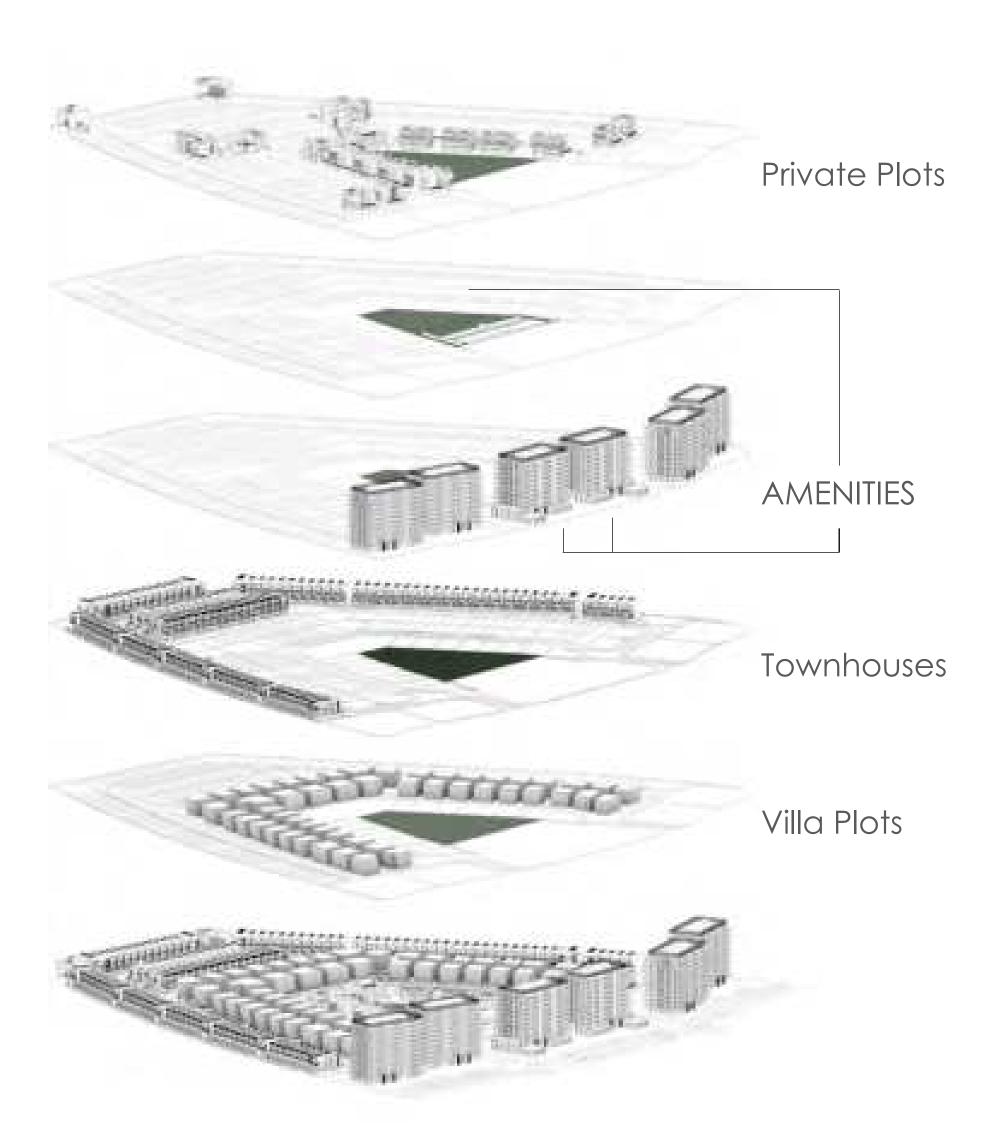

#### DESIGNED FOR EVERY GENERATION

Every resident, women, men and children of all ages will find their perfect niche in Keturah Reserve.

#### DESIGNED FOR ALL LIFE SPECIES

Keturah Reserve is landscaped with indigenous trees and plants that need little water to thrive in the local climate, attracting birds, animals and insects.