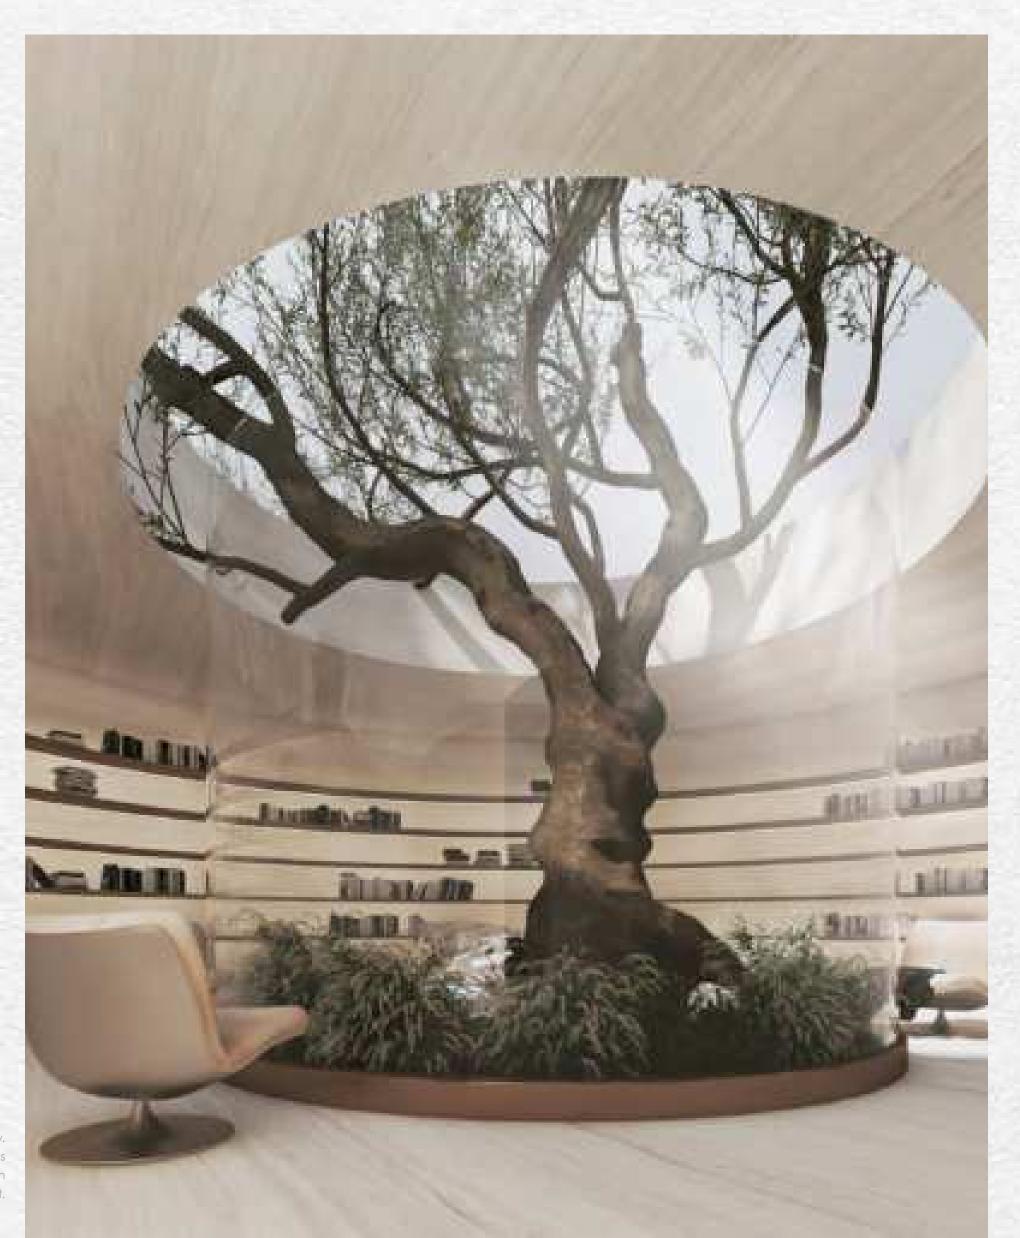

#### DESIGNED FOR ALL LIFE SPECIES

Keturah Reserve is landscaped with indigenous trees and plants that need little water to thrive in the local climate, attracting birds, animals and insects.