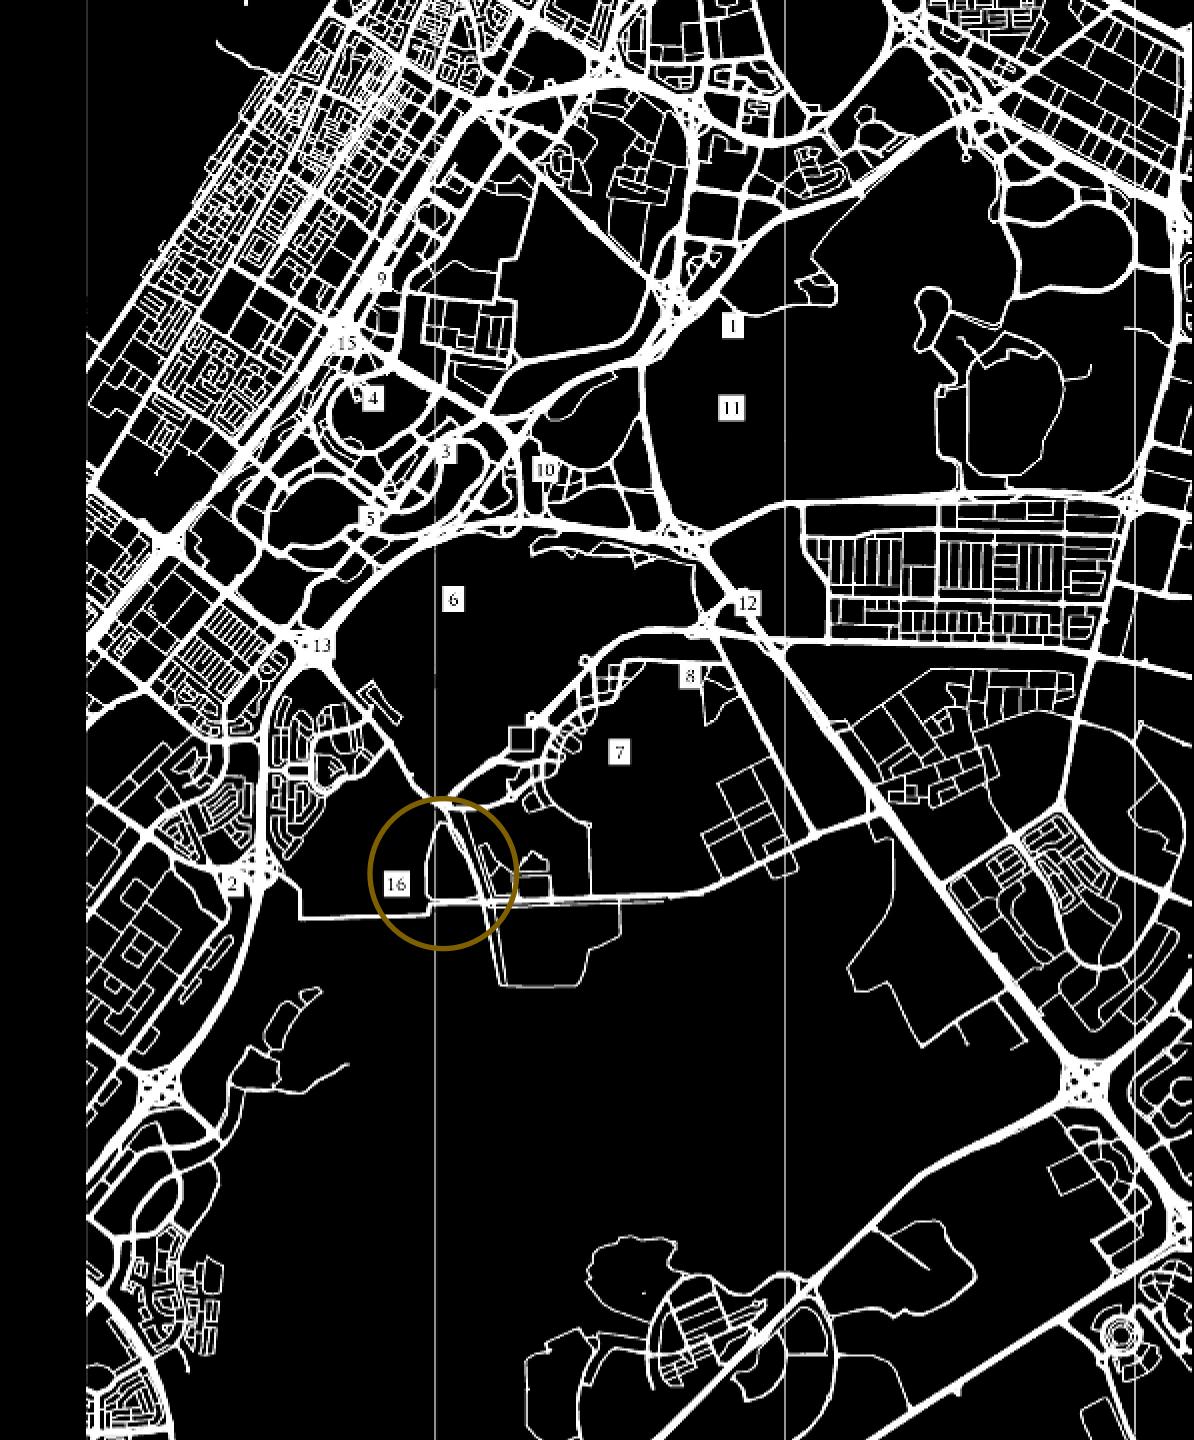

# KETURAH RESERVE AT MEYDAN

Keturah Reserve is uniquely located at Meydan, the only residential development in Dubai with a direct 7-minute link to Downtown, with four separate exits onto the city's main thoroughfares.

- 1. KETURAH RESERVE BY MAG
- 2. MAG LOGISTICS
- 3. MAG 318
- 4. BURJ KHALIFA
- 5. DUBAI WATER CANAL
- 6. MEYDAN ONE MALL
- 7. MEYDAN GRANDSTAND
- 8. MEYDAN GOLF COURSE
- 9. EMIRATES FINANCIAL TOWERS BY MAG
- 10. DUBAI DESIGN DISTRICT
- 11. DUBAI SANCTUARY
- 12. AL AIN / DUBAI HIGHWAY
- 13. AL KHAIL HIGHWAY
- 14. AL MEYDAN ROAD
- 15. SHEIKH ZAYED ROAD
- 16. ETIHAD RAIL MAIN STATION

## **ACCESSIBILITY**

- Dubai International Airport, 21 minutes
- Downtown, 7 minutes
- DIFC Financial Center, 12 minutes
- Business Bay, 15 minutes
- Dubai Design District, 15 minutes
- The Beach, 20 minutes
- Blue Waters, 30 minutes