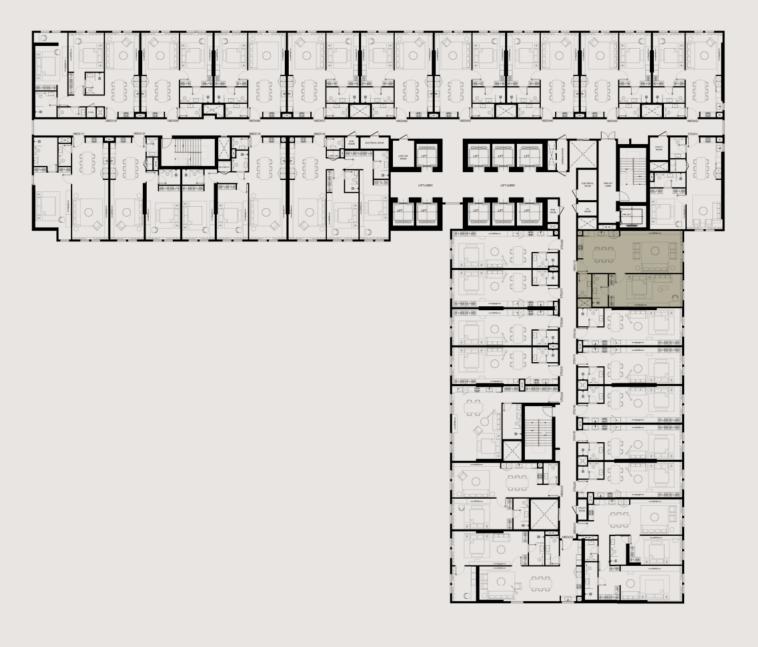

## STUDIO

| UNIT AREA (SQ.FT) | 758.40 SQ.FT. |
|-------------------|---------------|
| UNIT AREA (SQ.M)  | 70.46 SQ.M.   |
| TYPE              | TYPE-3        |
| UNIT(S) NO.       | 24            |

| UNIT AREA (SQ.FT) | 781.46 - 817.18 SQ.FT.            |
|-------------------|-----------------------------------|
| UNIT AREA (SQ.M)  | 72.60 - 75.92 SQ.M.               |
| TYPE              | TYPE-1                            |
| UNIT(S) NO.       | 02, 03, 04, 05, 06, 07, 08 and 09 |