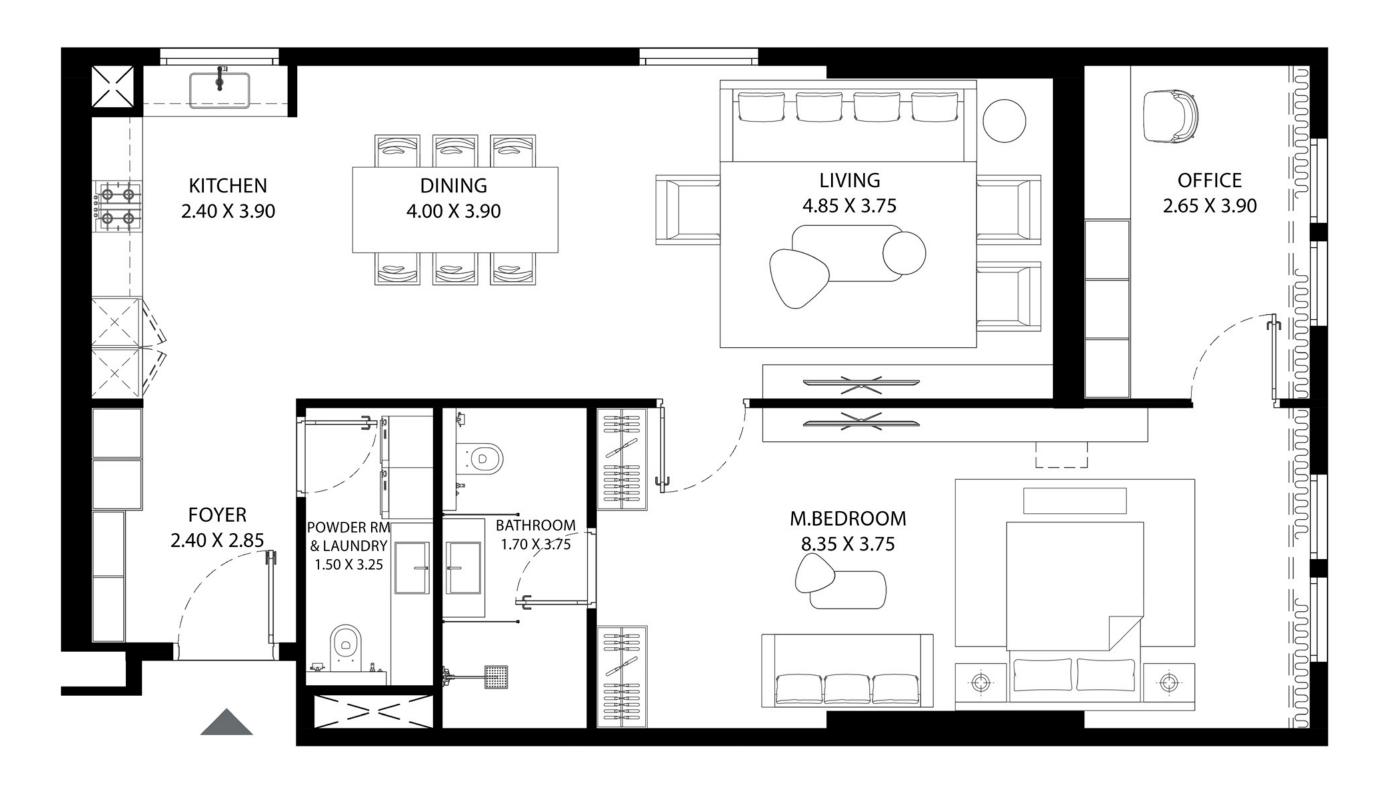

| UNIT AREA (SQ.FT) | 1,204.15 SQ.FT. |
|-------------------|-----------------|
| UNIT AREA (SQ.M)  | 111.87 SQ.M     |
| TYPE              | TYPE-1          |
| UNIT(S) NO.       | 10              |

| UNIT AREA (SQ.FT) | 1,260.03 SQ.FT. |
|-------------------|-----------------|
| UNIT AREA (SQ.M)  | 117.06 SQ.M     |
| TYPE              | TYPE-2          |
| UNIT(S) NO.       | 13              |

| UNIT AREA (SQ.FT) | 1,321.08 SQ.FT. |
|-------------------|-----------------|
| UNIT AREA (SQ.M)  | 122.73 SQ.M     |
| TYPE              | TYPE-3          |
| UNIT(S) NO.       | 14              |

| UNIT AREA (SQ.FT) | 1,389.97 SQ.FT. |
|-------------------|-----------------|
| UNIT AREA (SQ.M)  | 129.13 SQ.M     |
| TYPE              | TYPE-4          |
| UNIT(S) NO.       | 21              |