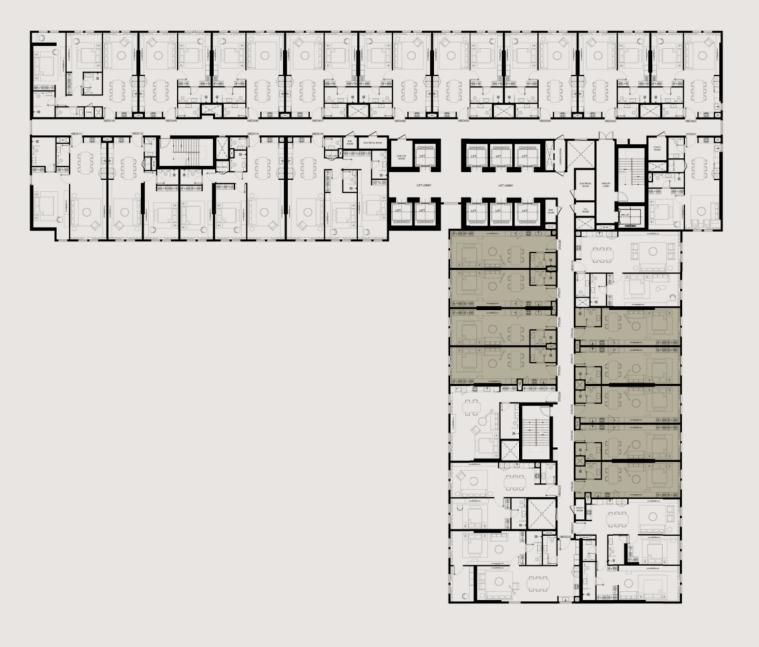

# STUDIO

| UNIT AREA (SQ.FT) | 510.95 - 568.64 SQ.FT.                |
|-------------------|---------------------------------------|
| UNIT AREA (SQ.M)  | 47.46 - 52.83 SQ.M.                   |
| TYPE              | TYPE-2                                |
| UNIT(S) NO.       | 16, 17, 18, 19, 20, 25, 26, 27 and 28 |