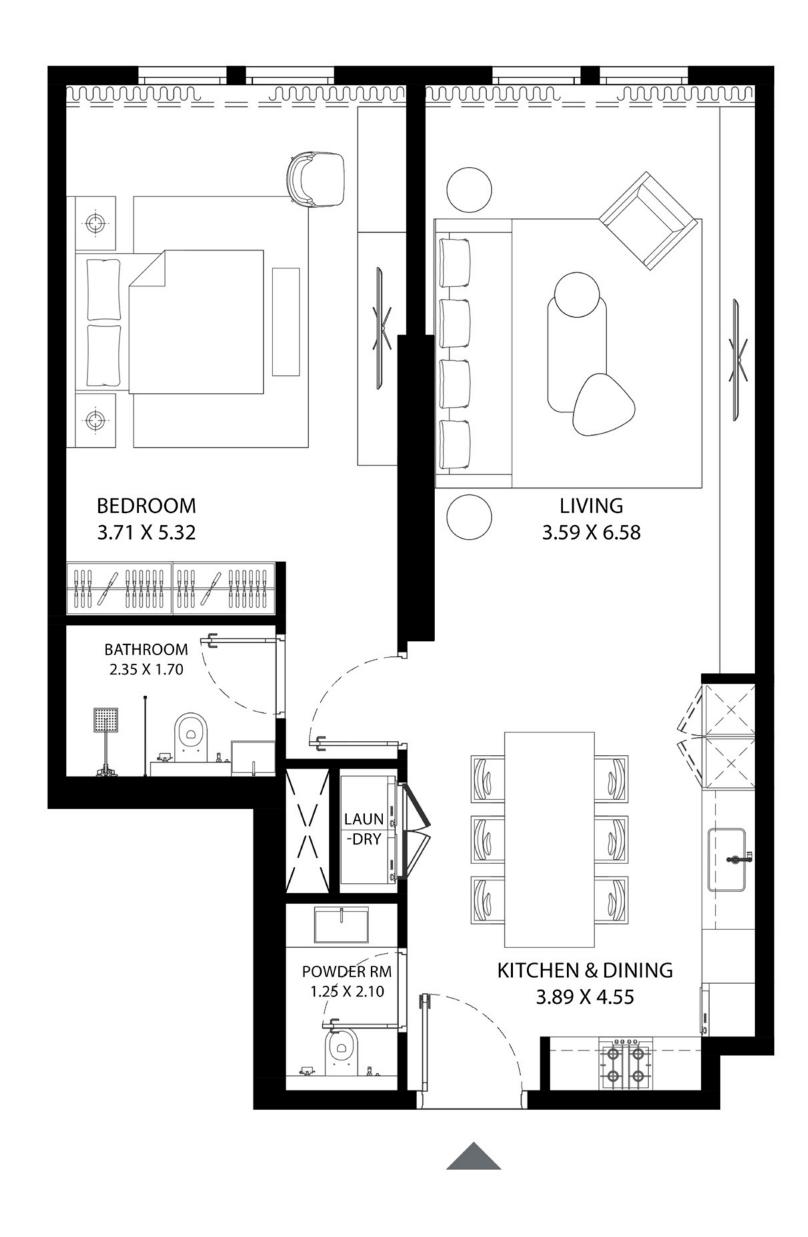

# STUDIO

| UNIT AREA (SQ.FT) | 510.95 - 568.64 SQ.FT.                |
|-------------------|---------------------------------------|
| UNIT AREA (SQ.M)  | 47.46 - 52.83 SQ.M.                   |
| TYPE              | TYPE-2                                |
| UNIT(S) NO.       | 16, 17, 18, 19, 20, 25, 26, 27 and 28 |