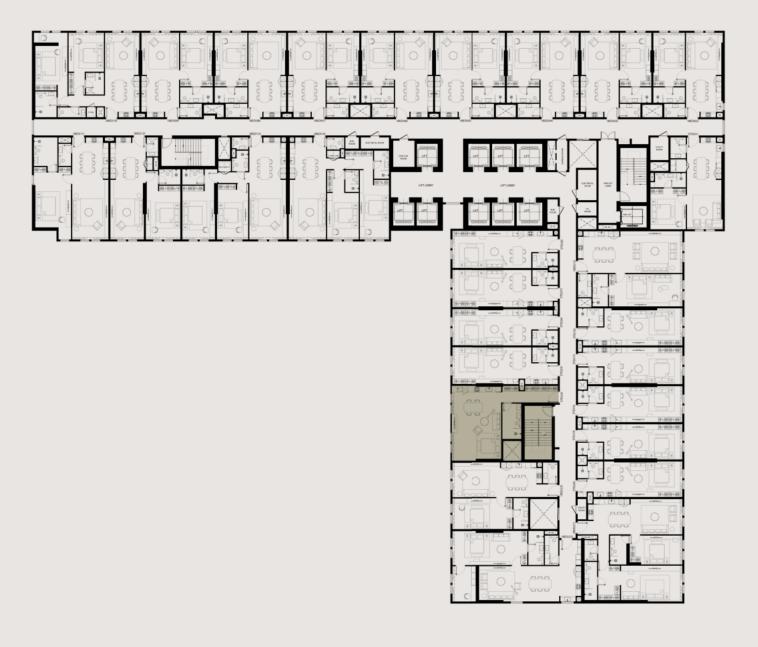

# STUDIO

| UNIT AREA (SQ.FT) | 510.95 - 568.64 SQ.FT.                |
|-------------------|---------------------------------------|
| UNIT AREA (SQ.M)  | 47.46 - 52.83 SQ.M.                   |
| TYPE              | TYPE-2                                |
| UNIT(S) NO.       | 16, 17, 18, 19, 20, 25, 26, 27 and 28 |