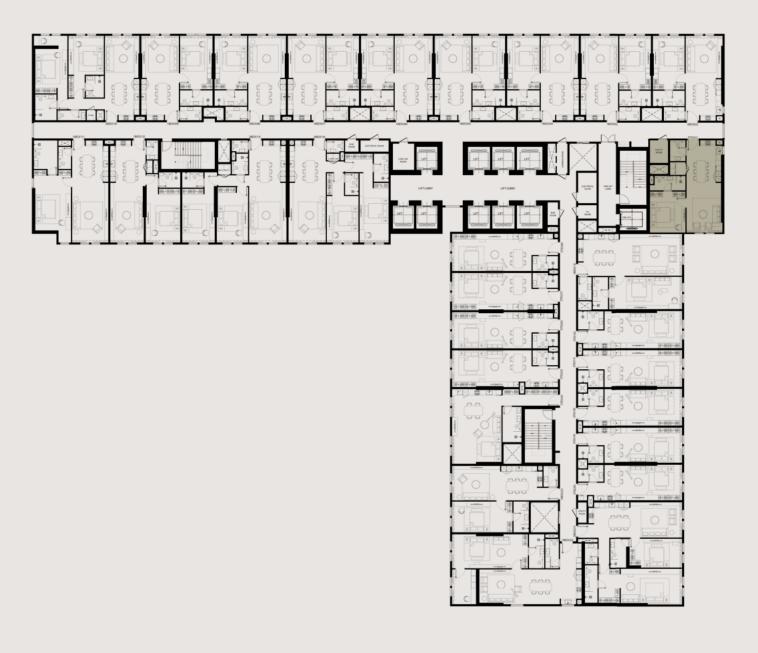

## STUDIO

| UNIT AREA (SQ.FT) | 758.40 SQ.FT. |
|-------------------|---------------|
| UNIT AREA (SQ.M)  | 70.46 SQ.M.   |
| TYPE              | TYPE-3        |
| UNIT(S) NO.       | 24            |

| UNIT AREA (SQ.FT) | 781.46 - 817.18 SQ.FT.            |
|-------------------|-----------------------------------|
| UNIT AREA (SQ.M)  | 72.60 - 75.92 SQ.M.               |
| TYPE              | TYPE-1                            |
| UNIT(S) NO.       | 02, 03, 04, 05, 06, 07, 08 and 09 |