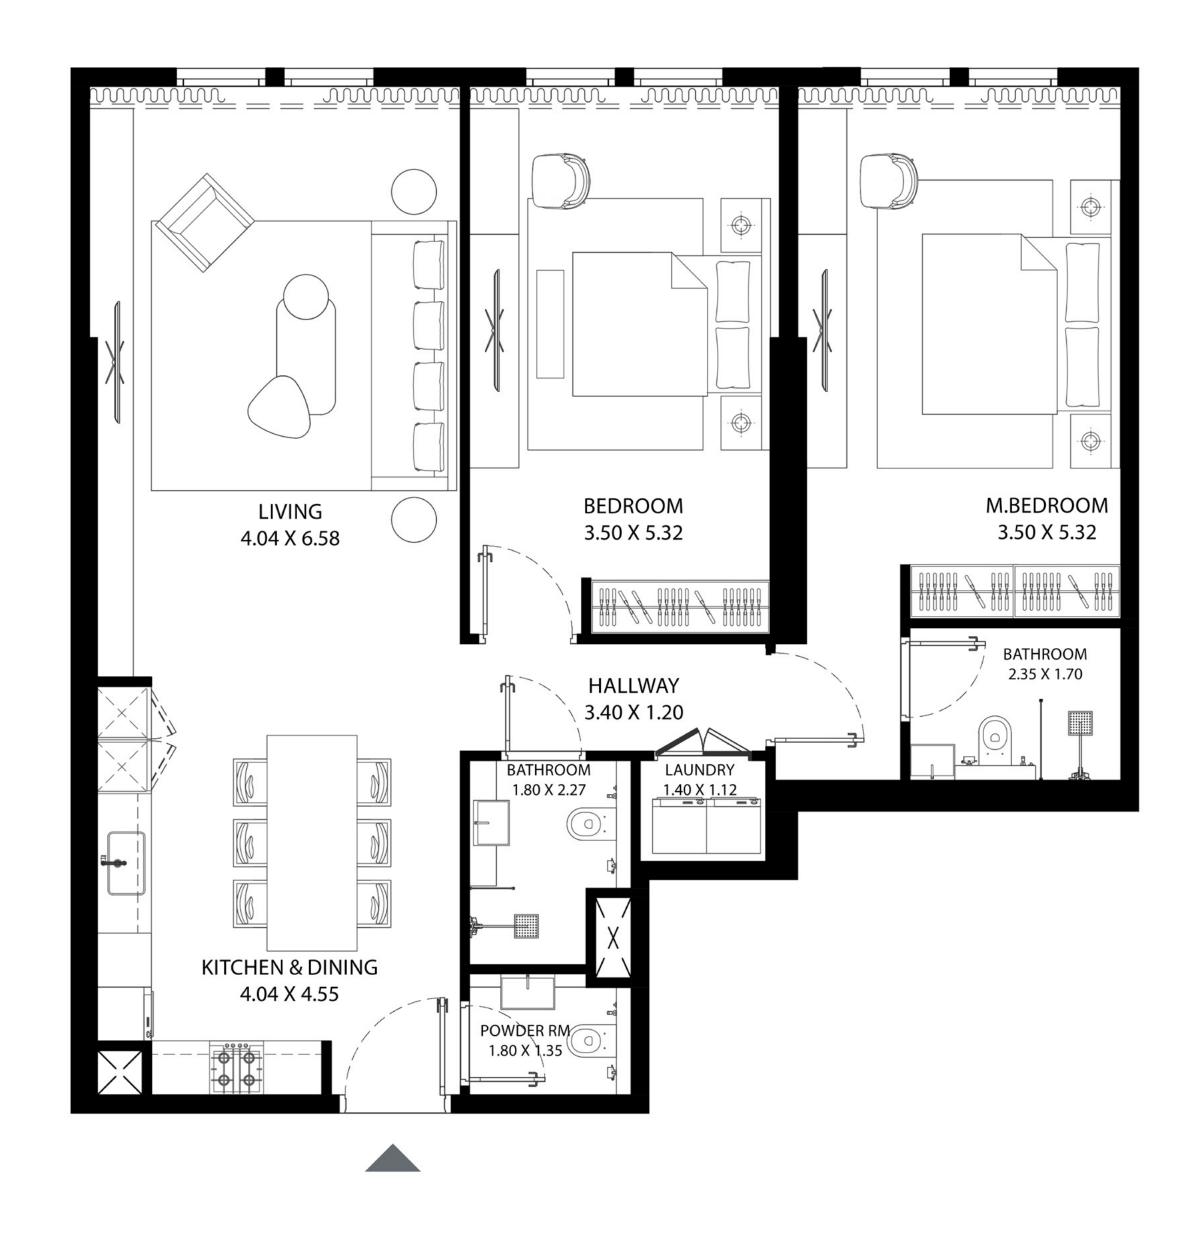

| UNIT AREA (SQ.FT) | 993.66 SQ.FT. |
|-------------------|---------------|
| UNIT AREA (SQ.M)  | 92.31 SQ.M.   |
| TYPE              | TYPE-2        |
| UNIT(S) NO.       | 11            |

| UNIT AREA (SQ.FT) | 883.53 SQ.FT. |
|-------------------|---------------|
| UNIT AREA (SQ.M)  | 82.08 SQ.M.   |
| TYPE              | TYPE-3        |
| UNIT(S) NO.       | 12            |

| UNIT AREA (SQ.FT) | 1,204.15 SQ.FT. |
|-------------------|-----------------|
| UNIT AREA (SQ.M)  | 111.87 SQ.M     |
| TYPE              | TYPE-1          |
| UNIT(S) NO.       | 10              |

| UNIT AREA (SQ.FT) | 1,260.03 SQ.FT. |
|-------------------|-----------------|
| UNIT AREA (SQ.M)  | 117.06 SQ.M     |
| TYPE              | TYPE-2          |
| UNIT(S) NO.       | 13              |