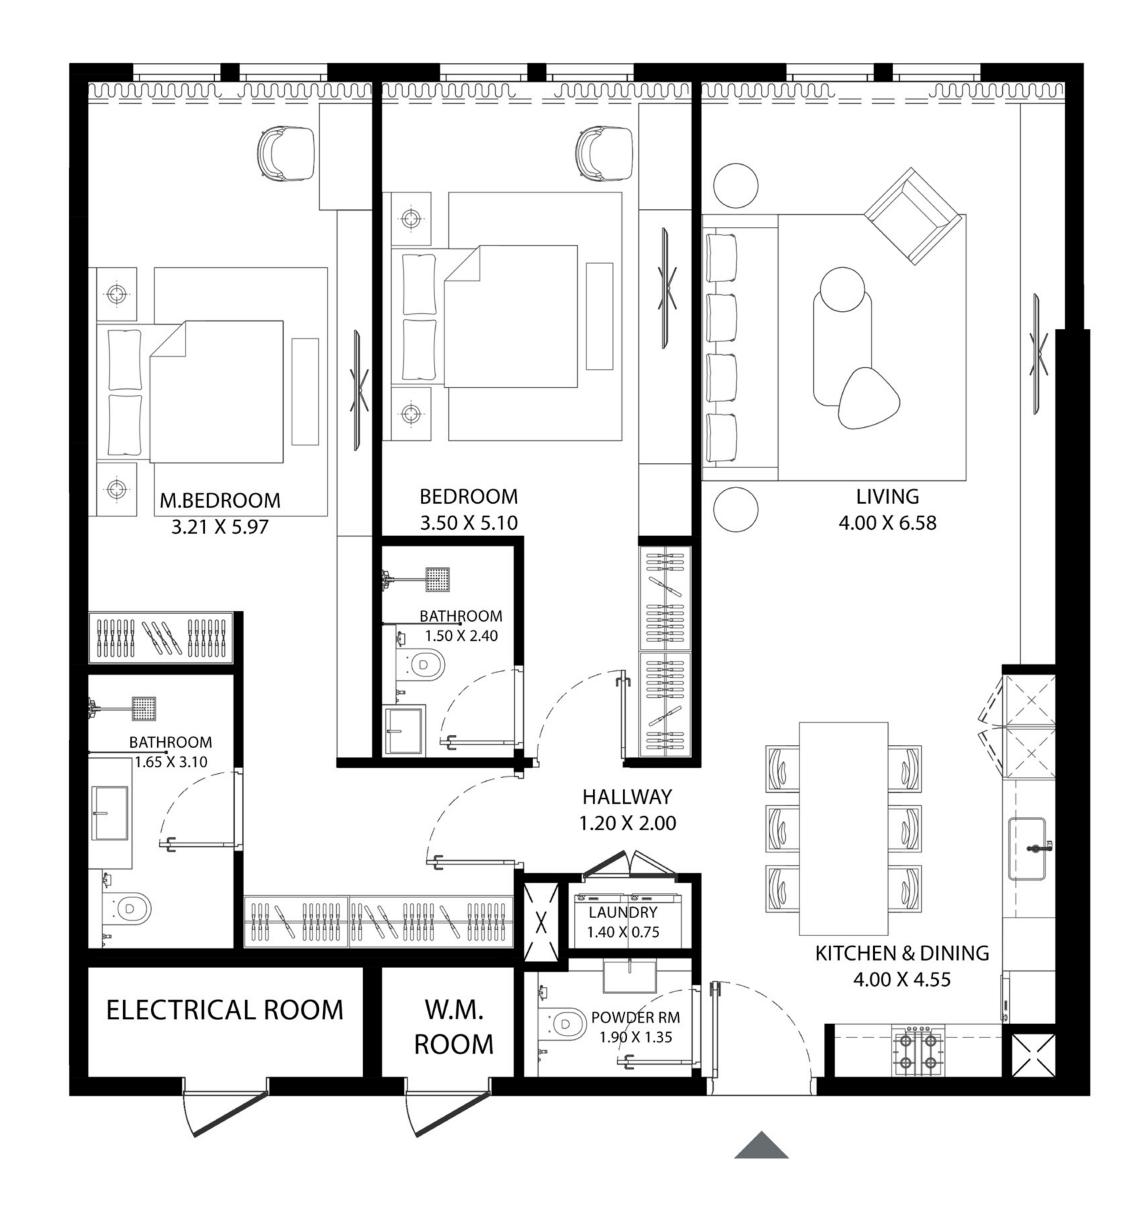

| UNIT AREA (SQ.FT) | 1,067.92 SQ.FT. |  |
|-------------------|-----------------|--|
| UNIT AREA (SQ.M)  | 99.21 SQ.M.     |  |
| TYPE              | TYPE-4          |  |
| UNIT(S) NO.       | 15              |  |

| UNIT AREA (SQ.FT) | 1,321.08 SQ.FT. |
|-------------------|-----------------|
| UNIT AREA (SQ.M)  | 122.73 SQ.M     |
| TYPE              | TYPE-3          |
| UNIT(S) NO.       | 14              |

| UNIT AREA (SQ.FT) | 1,389.97 SQ.FT. |
|-------------------|-----------------|
| UNIT AREA (SQ.M)  | 129.13 SQ.M     |
| TYPE              | TYPE-4          |
| UNIT(S) NO.       | 21              |