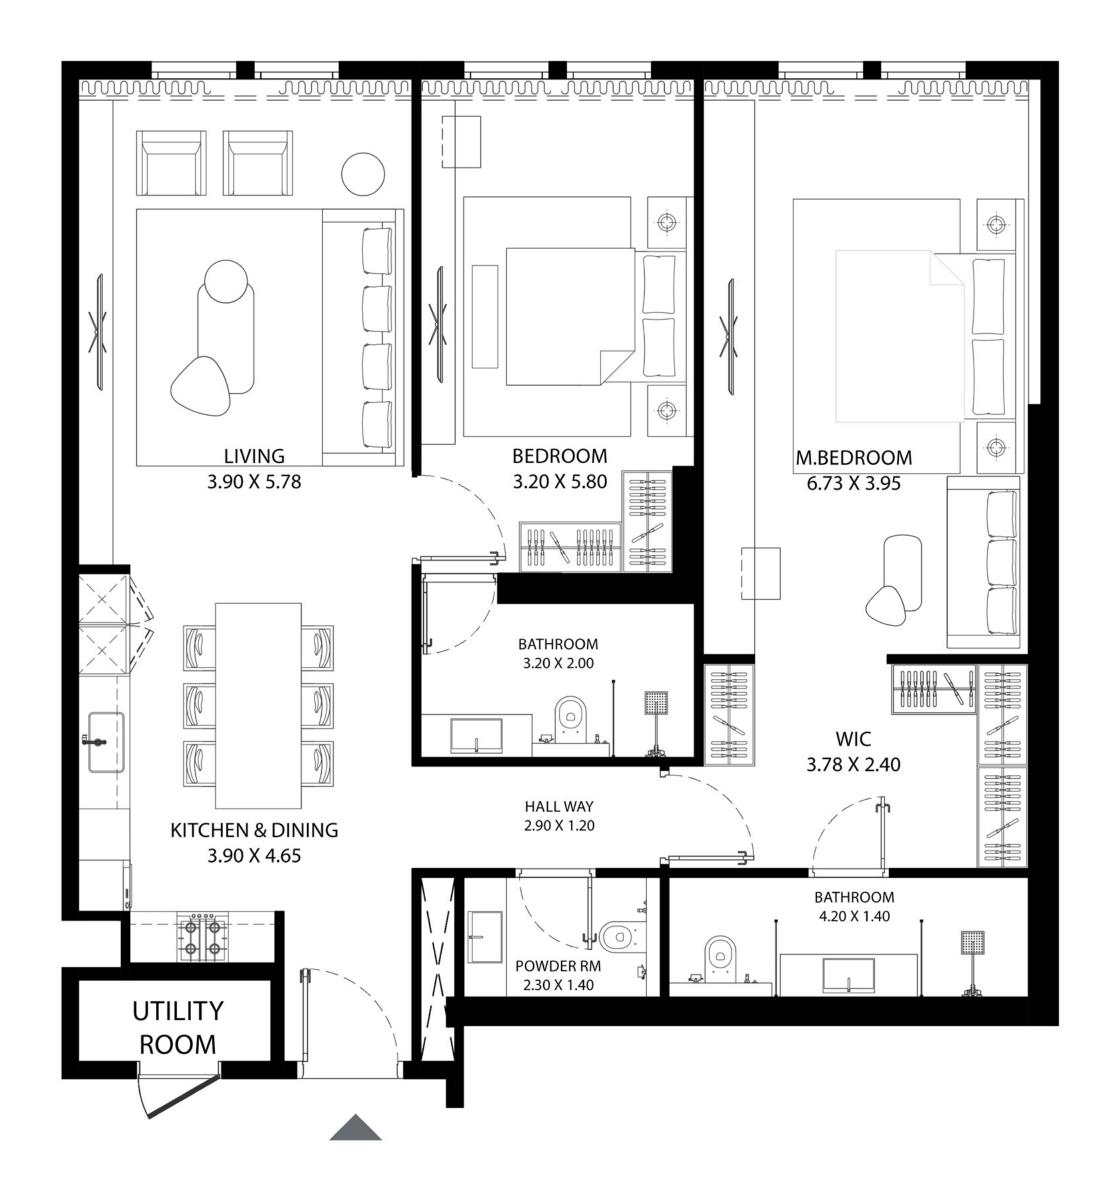

| UNIT AREA (SQ.FT) | 1,204.15 SQ.FT. |
|-------------------|-----------------|
| UNIT AREA (SQ.M)  | 111.87 SQ.M     |
| TYPE              | TYPE-1          |
| UNIT(S) NO.       | 10              |

| UNIT AREA (SQ.FT) | 1,260.03 SQ.FT. |
|-------------------|-----------------|
| UNIT AREA (SQ.M)  | 117.06 SQ.M     |
| TYPE              | TYPE-2          |
| UNIT(S) NO.       | 13              |