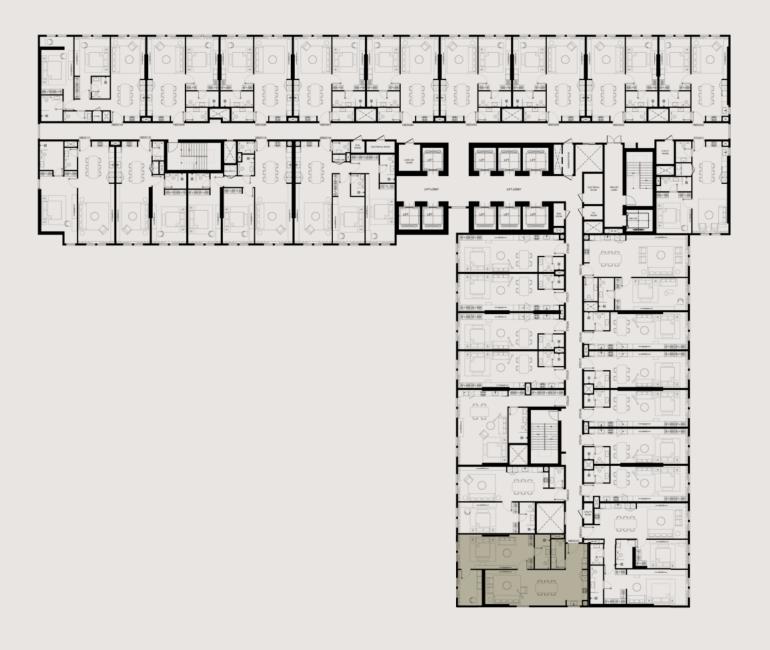

| UNIT AREA (SQ.FT) | 1,204.15 SQ.FT. |
|-------------------|-----------------|
| UNIT AREA (SQ.M)  | 111.87 SQ.M     |
| TYPE              | TYPE-1          |
| UNIT(S) NO.       | 10              |

| UNIT AREA (SQ.FT) | 1,260.03 SQ.FT. |
|-------------------|-----------------|
| UNIT AREA (SQ.M)  | 117.06 SQ.M     |
| TYPE              | TYPE-2          |
| UNIT(S) NO.       | 13              |

| UNIT AREA (SQ.FT) | 1,321.08 SQ.FT. |
|-------------------|-----------------|
| UNIT AREA (SQ.M)  | 122.73 SQ.M     |
| TYPE              | TYPE-3          |
| UNIT(S) NO.       | 14              |

| UNIT AREA (SQ.FT) | 1,389.97 SQ.FT. |
|-------------------|-----------------|
| UNIT AREA (SQ.M)  | 129.13 SQ.M     |
| TYPE              | TYPE-4          |
| UNIT(S) NO.       | 21              |