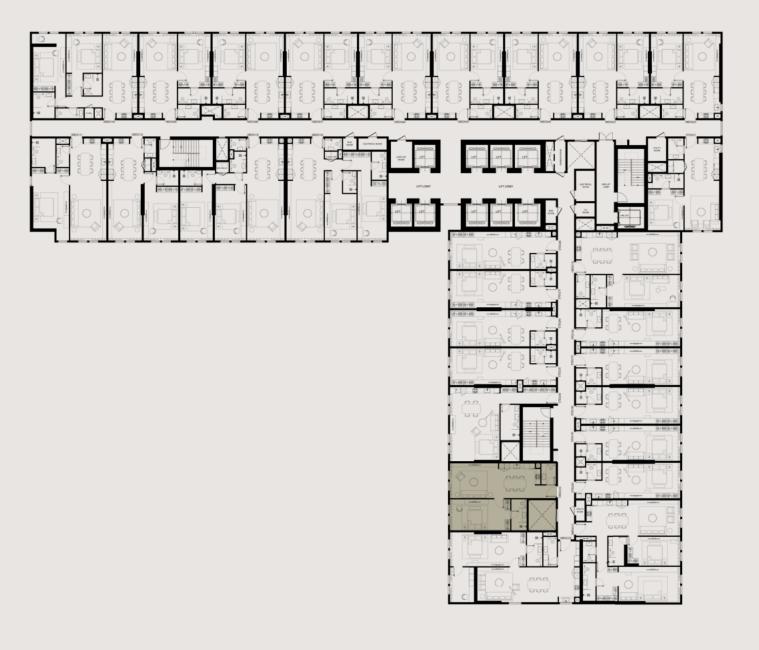

## STUDIO

| UNIT AREA (SQ.FT) | 758.40 SQ.FT. |
|-------------------|---------------|
| UNIT AREA (SQ.M)  | 70.46 SQ.M.   |
| TYPE              | TYPE-3        |
| UNIT(S) NO.       | 24            |

| UNIT AREA (SQ.FT) | 781.46 - 817.18 SQ.FT.            |
|-------------------|-----------------------------------|
| UNIT AREA (SQ.M)  | 72.60 - 75.92 SQ.M.               |
| TYPE              | TYPE-1                            |
| UNIT(S) NO.       | 02, 03, 04, 05, 06, 07, 08 and 09 |