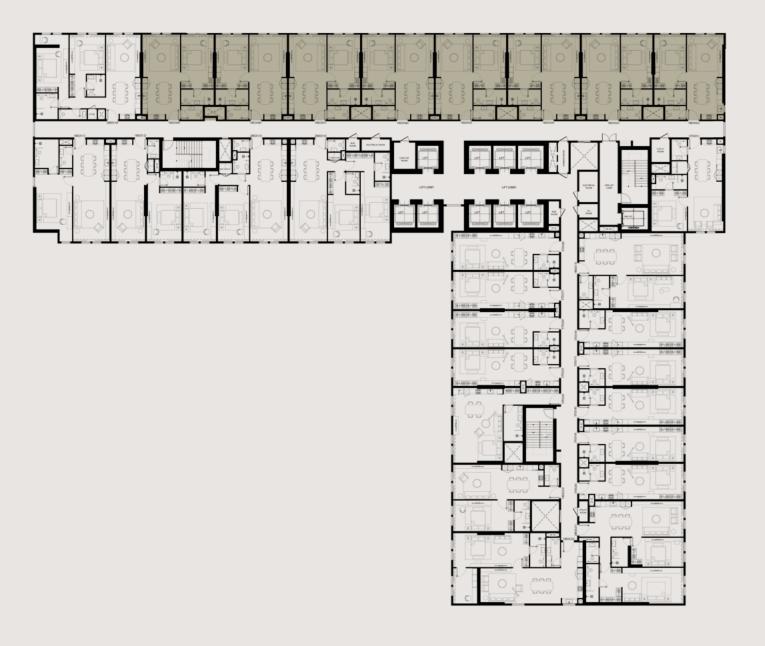

## STUDIO



| UNIT AREA (SQ.FT) | 880.55 SQ.FT. |  |
|-------------------|---------------|--|
| UNIT AREA (SQ.M)  | 81.80 SQ.M.   |  |
| TYPE              | TYPE-1        |  |
| UNIT(S) NO.       | 01            |  |



# STUDIO



| UNIT AREA (SQ.FT) | 510.95 - 568.64 SQ.FT.                |
|-------------------|---------------------------------------|
| UNIT AREA (SQ.M)  | 47.46 - 52.83 SQ.M.                   |
| TYPE              | TYPE-2                                |
| UNIT(S) NO.       | 16, 17, 18, 19, 20, 25, 26, 27 and 28 |



## STUDIO



| UNIT AREA (SQ.FT) | 758.40 SQ.FT. |
|-------------------|---------------|
| UNIT AREA (SQ.M)  | 70.46 SQ.M.   |
| TYPE              | TYPE-3        |
| UNIT(S) NO.       | 24            |





| UNIT AREA (SQ.FT) | 781.46 - 817.18 SQ.FT.            |
|-------------------|-----------------------------------|
| UNIT AREA (SQ.M)  | 72.60 - 75.92 SQ.M.               |
| TYPE              | TYPE-1                            |
| UNIT(S) NO.       | 02, 03, 04, 05, 06, 07, 08 and 09 |





| UNIT AREA (SQ.FT) | 993.66 SQ.FT. |
|-------------------|---------------|
| UNIT AREA (SQ.M)  | 92.31 SQ.M.   |
| TYPE              | TYPE-2        |
| UNIT(S) NO.       | 11            |





| UNIT AREA (SQ.FT) | 883.53 SQ.FT. |
|-------------------|---------------|
| UNIT AREA (SQ.M)  | 82.08 SQ.M.   |
| TYPE              | TYPE-3        |
| UNIT(S) NO.       | 12            |





| UNIT AREA (SQ.FT) | 1,067.92 SQ.FT. |  |
|-------------------|-----------------|--|
| UNIT AREA (SQ.M)  | 99.21