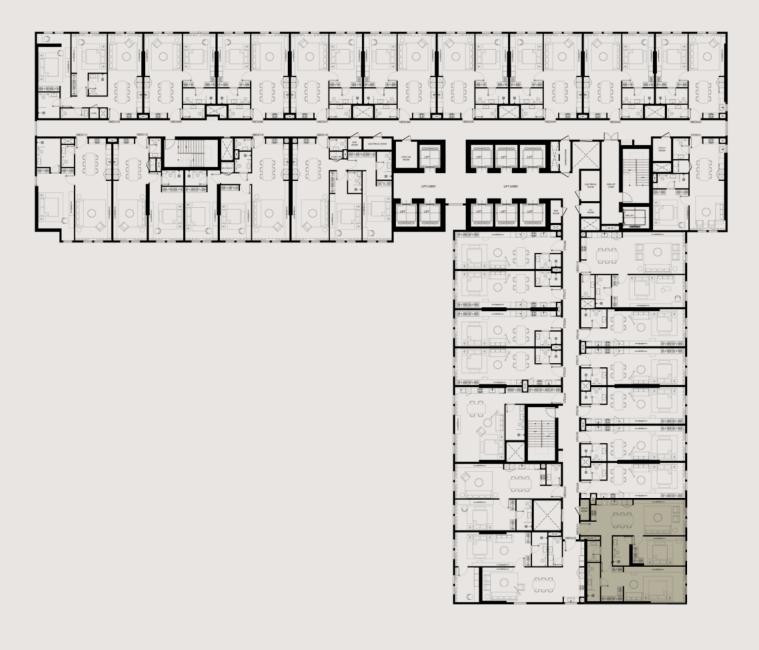

## STUDIO

| UNIT AREA (SQ.FT) | 880.55 SQ.FT. |  |
|-------------------|---------------|--|
| UNIT AREA (SQ.M)  | 81.80 SQ.M.   |  |
| TYPE              | TYPE-1        |  |
| UNIT(S) NO.       | 01            |  |

# STUDIO

| UNIT AREA (SQ.FT) | 510.95 - 568.64 SQ.FT.                |
|-------------------|---------------------------------------|
| UNIT AREA (SQ.M)  | 47.46 - 52.83 SQ.M.                   |
| TYPE              | TYPE-2                                |
| UNIT(S) NO.       | 16, 17, 18, 19, 20, 25, 26, 27 and 28 |

## STUDIO

| UNIT AREA (SQ.FT) | 758.40 SQ.FT. |
|-------------------|---------------|
| UNIT AREA (SQ.M)  | 70.46 SQ.M.   |
| TYPE              | TYPE-3        |
| UNIT(S) NO.       | 24            |

| UNIT AREA (SQ.FT) | 781.46 - 817.18 SQ.FT.            |
|-------------------|-----------------------------------|
| UNIT AREA (SQ.M)  | 72.60 - 75.92 SQ.M.               |
| TYPE              | TYPE-1                            |
| UNIT(S) NO.       | 02, 03, 04, 05, 06, 07, 08 and 09 |

| UNIT AREA (SQ.FT) | 993.66 SQ.FT. |
|-------------------|---------------|
| UNIT AREA (SQ.M)  | 92.31 SQ.M.   |
| TYPE              | TYPE-2        |
| UNIT(S) NO.       | 11            |

| UNIT AREA (SQ.FT) | 883.53 SQ.FT. |
|-------------------|---------------|
| UNIT AREA (SQ.M)  | 82.08 SQ.M.   |
| TYPE              | TYPE-3        |
| UNIT(S) NO.       | 12            |

| UNIT AREA (SQ.FT) | 1,067.92 SQ.FT. |  |
|-------------------|-----------------|--|
| UNIT AREA (SQ.M)  | 99.21 SQ.M.     |  |
| TYPE              | TYPE-4          |  |
| UNIT(S) NO.       | 15              |  |

| UNIT AREA (SQ.FT) | 1,221.05 SQ.FT. |
|-------------------|-----------------|
| UNIT AREA (SQ.M)  | 113.44 SQ.M.    |
| TYPE              | TYPE-5          |
| UNIT(S) NO.       | 22              |

| UNIT AREA (SQ.FT) | 883.53 SQ.FT. |
|-------------------|---------------|
| UNIT AREA (SQ.M)  | 82.08 SQ.M    |
| TYPE              | TYPE-6        |
| UNIT(S) NO.       | 23            |

| UNIT AREA (SQ.FT) | 1,204.15 SQ.FT. |
|-------------------|-----------------|
| UNIT AREA (SQ.M)  | 111.87 SQ.M     |
| TYPE              | TYPE-1          |
| UNIT(S) NO.       | 10              |

| UNIT AREA (SQ.FT) | 1,260.03 SQ.FT. |
|-------------------|-----------------|
| UNIT AREA (SQ.M)  | 117.06 SQ.M     |
| TYPE              | TYPE-2          |
| UNIT(S) NO.       | 13              |

| UNIT AREA (SQ.FT) | 1,321.08 SQ.FT. |
|-------------------|-----------------|
| UNIT AREA (SQ.M)  | 122.73 SQ.M     |
| TYPE              | TYPE-3          |
| UNIT(S) NO.       | 14              |

| UNIT AREA (SQ.FT) | 1,389.97 SQ.FT. |
|-------------------|-----------------|
| UNIT AREA (SQ.M)  | 129.13 SQ.M     |
| TYPE              | TYPE-4          |
| UNIT(S) NO.       | 21              |