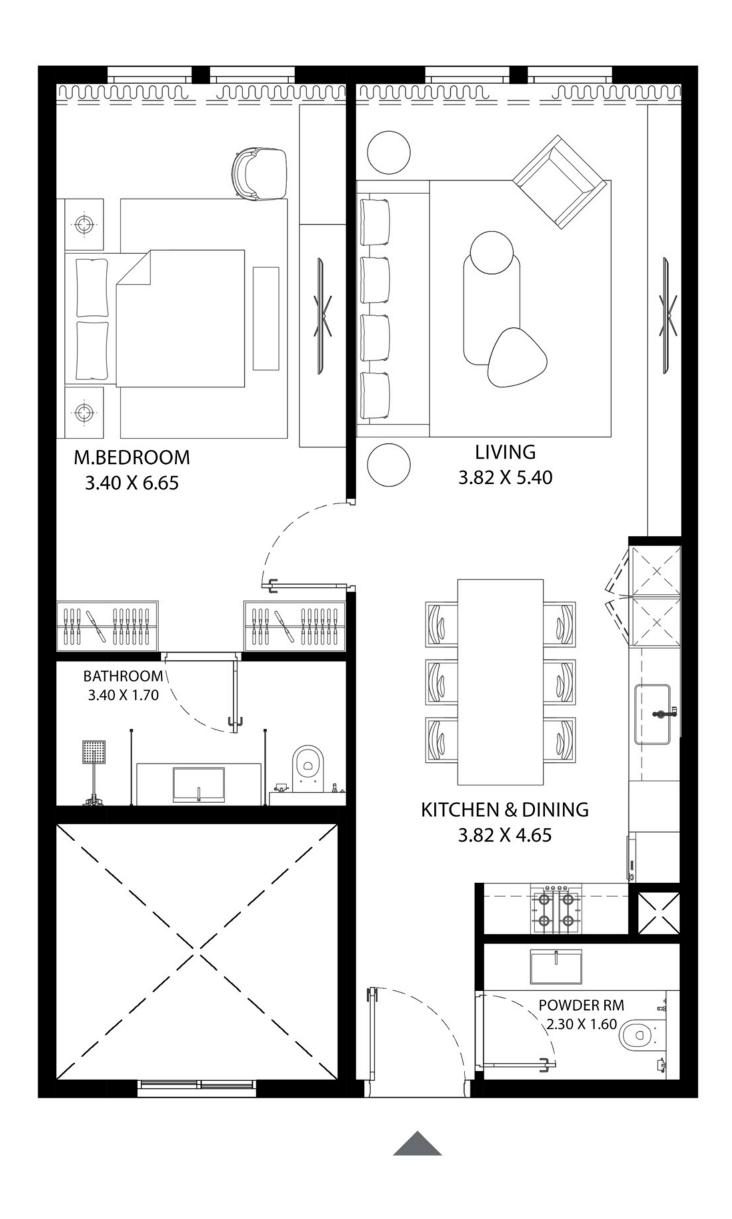

## STUDIO

| UNIT AREA (SQ.FT) | 880.55 SQ.FT. |  |
|-------------------|---------------|--|
| UNIT AREA (SQ.M)  | 81.80 SQ.M.   |  |
| TYPE              | TYPE-1        |  |
| UNIT(S) NO.       | 01            |  |