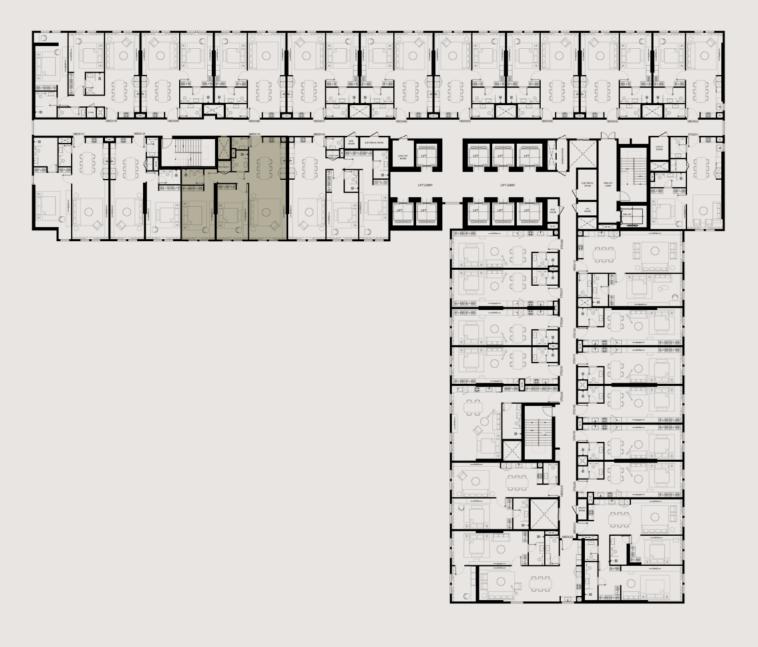

| UNIT AREA (SQ.FT) | 993.66 SQ.FT. |
|-------------------|---------------|
| UNIT AREA (SQ.M)  | 92.31 SQ.M.   |
| TYPE              | TYPE-2        |
| UNIT(S) NO.       | 11            |

| UNIT AREA (SQ.FT) | 883.53 SQ.FT. |
|-------------------|---------------|
| UNIT AREA (SQ.M)  | 82.08 SQ.M.   |
| TYPE              | TYPE-3        |
| UNIT(S) NO.       | 12            |

| UNIT AREA (SQ.FT) | 1,204.15 SQ.FT. |
|-------------------|-----------------|
| UNIT AREA (SQ.M)  | 111.87 SQ.M     |
| TYPE              | TYPE-1          |
| UNIT(S) NO.       | 10              |

| UNIT AREA (SQ.FT) | 1,260.03 SQ.FT. |
|-------------------|-----------------|
| UNIT AREA (SQ.M)  | 117.06 SQ.M     |
| TYPE              | TYPE-2          |
| UNIT(S) NO.       | 13              |