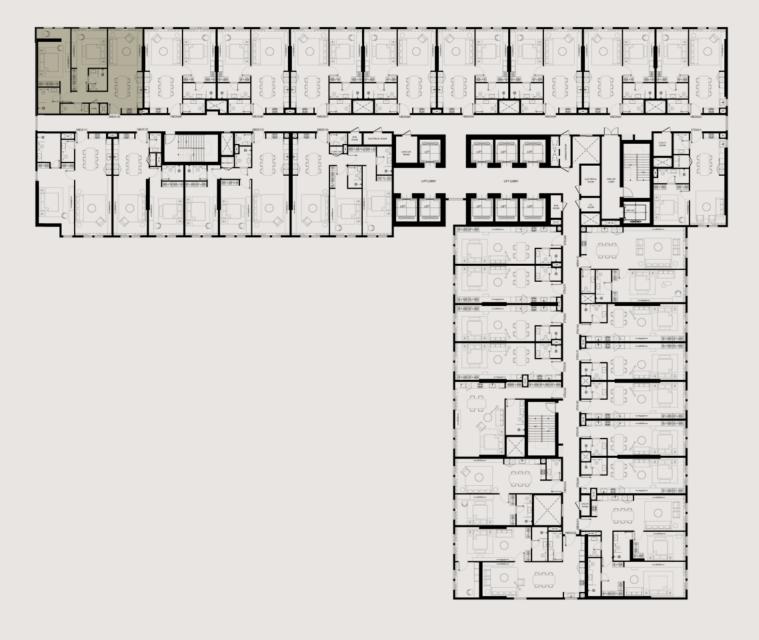

# STUDIO

| UNIT AREA (SQ.FT) | 510.95 - 568.64 SQ.FT.                |
|-------------------|---------------------------------------|
| UNIT AREA (SQ.M)  | 47.46 - 52.83 SQ.M.                   |
| TYPE              | TYPE-2                                |
| UNIT(S) NO.       | 16, 17, 18, 19, 20, 25, 26, 27 and 28 |