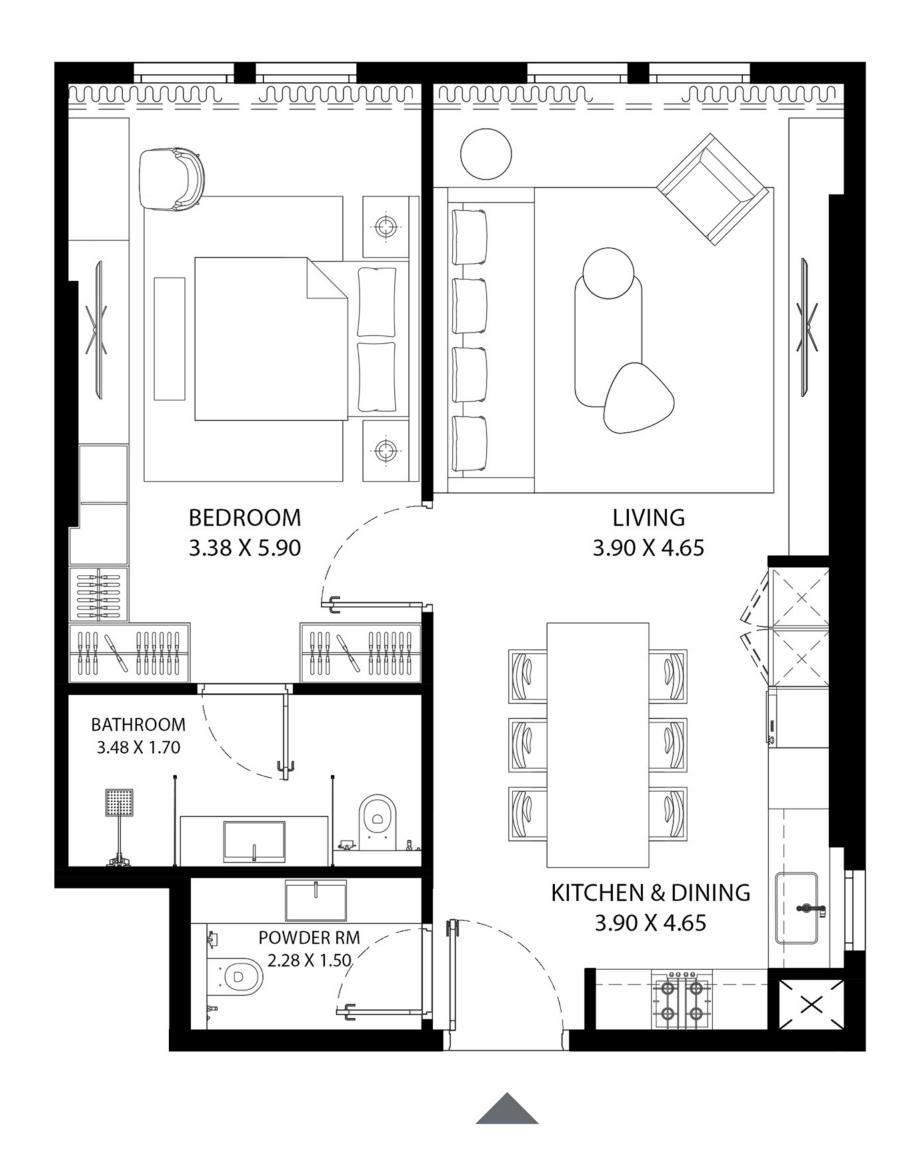

| UNIT AREA (SQ.FT) | 1,204.15 SQ.FT. |
|-------------------|-----------------|
| UNIT AREA (SQ.M)  | 111.87 SQ.M     |
| TYPE              | TYPE-1          |
| UNIT(S) NO.       | 10              |

| UNIT AREA (SQ.FT) | 1,260.03 SQ.FT. |
|-------------------|-----------------|
| UNIT AREA (SQ.M)  | 117.06 SQ.M     |
| TYPE              | TYPE-2          |
| UNIT(S) NO.       | 13              |