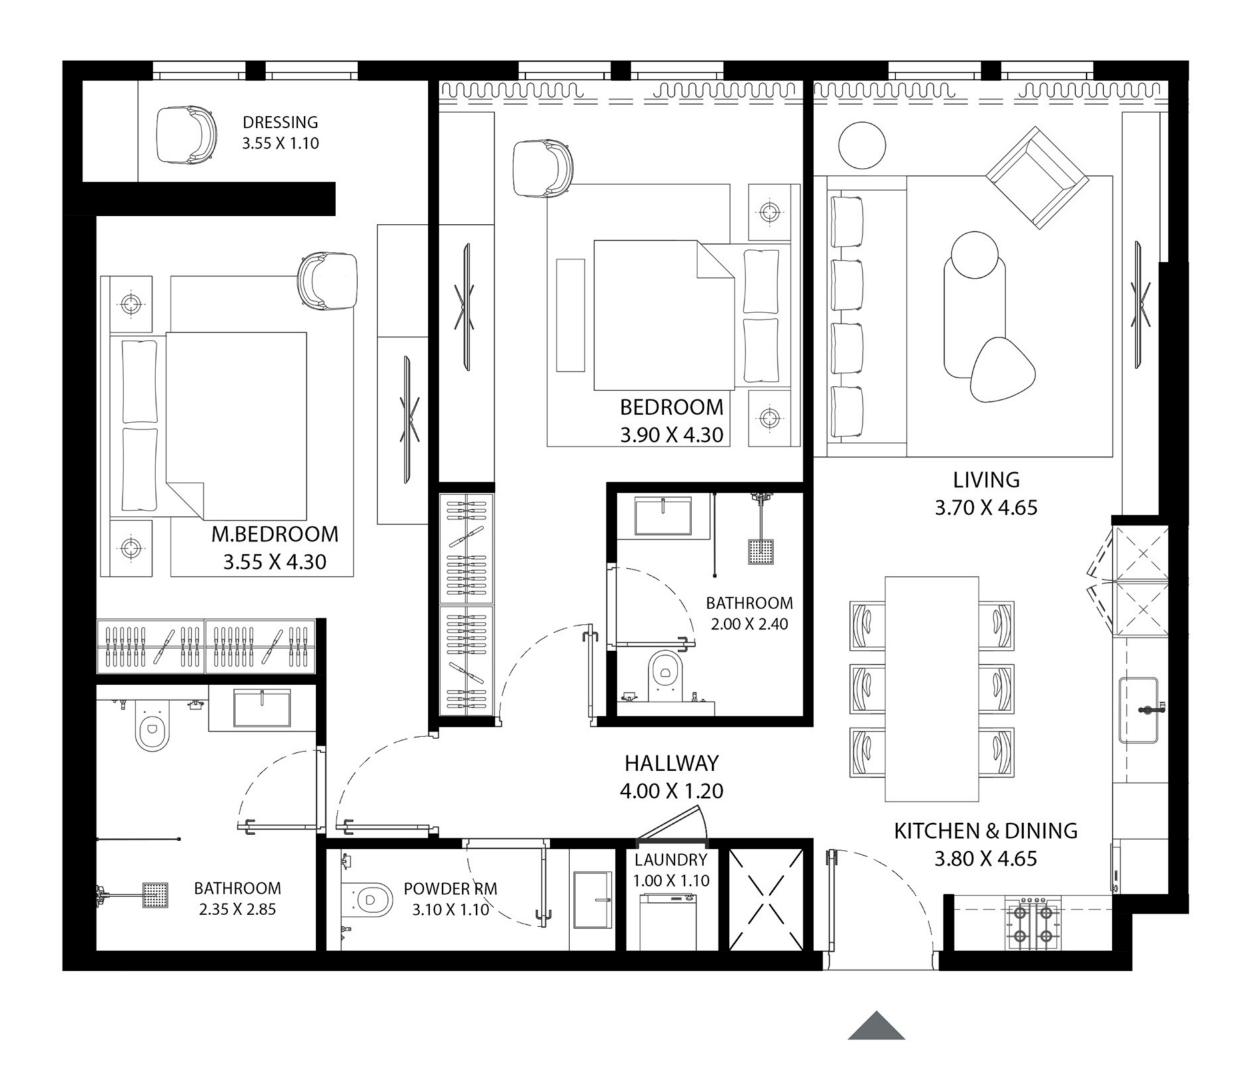

| UNIT AREA (SQ.FT) | 1,204.15 SQ.FT. |
|-------------------|-----------------|
| UNIT AREA (SQ.M)  | 111.87 SQ.M     |
| TYPE              | TYPE-1          |
| UNIT(S) NO.       | 10              |

| UNIT AREA (SQ.FT) | 1,260.03 SQ.FT. |
|-------------------|-----------------|
| UNIT AREA (SQ.M)  | 117.06 SQ.M     |
| TYPE              | TYPE-2          |
| UNIT(S) NO.       | 13              |

| UNIT AREA (SQ.FT) | 1,321.08 SQ.FT. |
|-------------------|-----------------|
| UNIT AREA (SQ.M)  | 122.73 SQ.M     |
| TYPE              | TYPE-3          |
| UNIT(S) NO.       | 14              |

| UNIT AREA (SQ.FT) | 1,389.97 SQ.FT. |
|-------------------|-----------------|
| UNIT AREA (SQ.M)  | 129.13 SQ.M     |
| TYPE              | TYPE-4          |
| UNIT(S) NO.       | 21              |