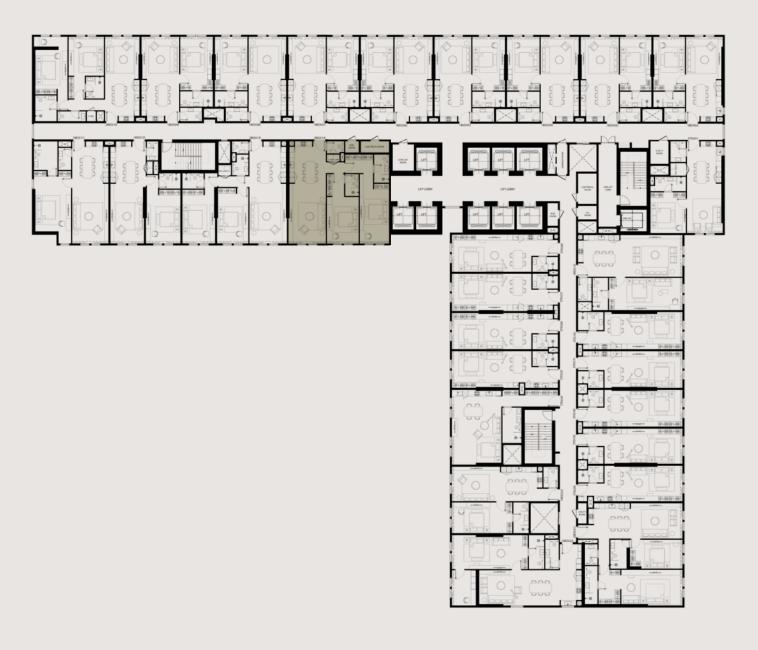

| UNIT AREA (SQ.FT) | 1,067.92 SQ.FT. |  |
|-------------------|-----------------|--|
| UNIT AREA (SQ.M)  | 99.21 SQ.M.     |  |
| TYPE              | TYPE-4          |  |
| UNIT(S) NO.       | 15              |  |

| UNIT AREA (SQ.FT) | 1,321.08 SQ.FT. |
|-------------------|-----------------|
| UNIT AREA (SQ.M)  | 122.73 SQ.M     |
| TYPE              | TYPE-3          |
| UNIT(S) NO.       | 14              |

| UNIT AREA (SQ.FT) | 1,389.97 SQ.FT. |
|-------------------|-----------------|
| UNIT AREA (SQ.M)  | 129.13 SQ.M     |
| TYPE              | TYPE-4          |
| UNIT(S) NO.       | 21              |