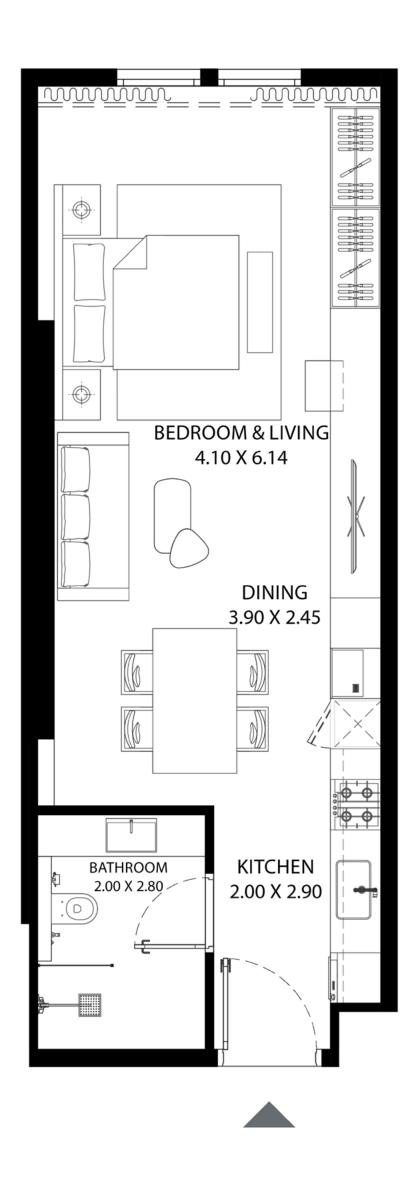

# STUDIO

| UNIT AREA (SQ.FT) | 510.95 - 568.64 SQ.FT.                |
|-------------------|---------------------------------------|
| UNIT AREA (SQ.M)  | 47.46 - 52.83 SQ.M.                   |
| TYPE              | TYPE-2                                |
| UNIT(S) NO.       | 16, 17, 18, 19, 20, 25, 26, 27 and 28 |