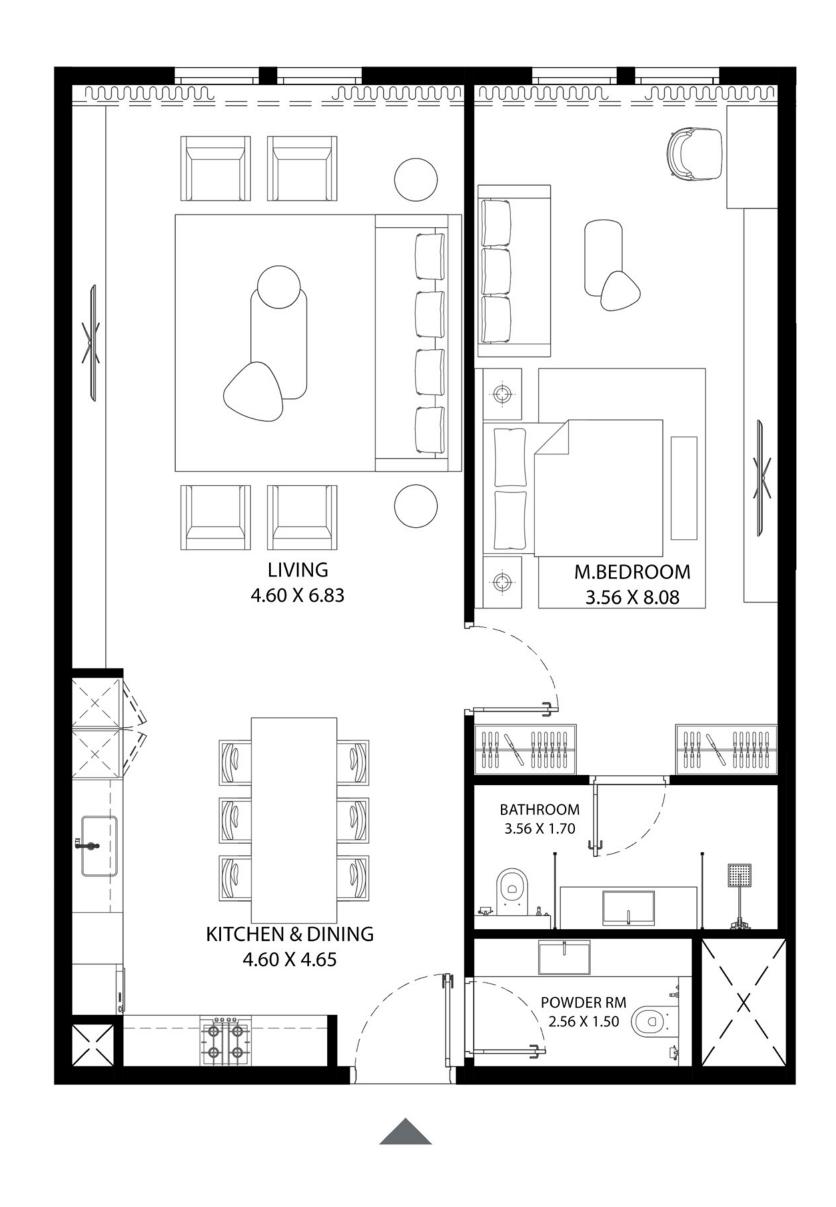

## STUDIO

| UNIT AREA (SQ.FT) | 758.40 SQ.FT. |
|-------------------|---------------|
| UNIT AREA (SQ.M)  | 70.46 SQ.M.   |
| TYPE              | TYPE-3        |
| UNIT(S) NO.       | 24            |

| UNIT AREA (SQ.FT) | 781.46 - 817.18 SQ.FT.            |
|-------------------|-----------------------------------|
| UNIT AREA (SQ.M)  | 72.60 - 75.92 SQ.M.               |
| TYPE              | TYPE-1                            |
| UNIT(S) NO.       | 02, 03, 04, 05, 06, 07, 08 and 09 |