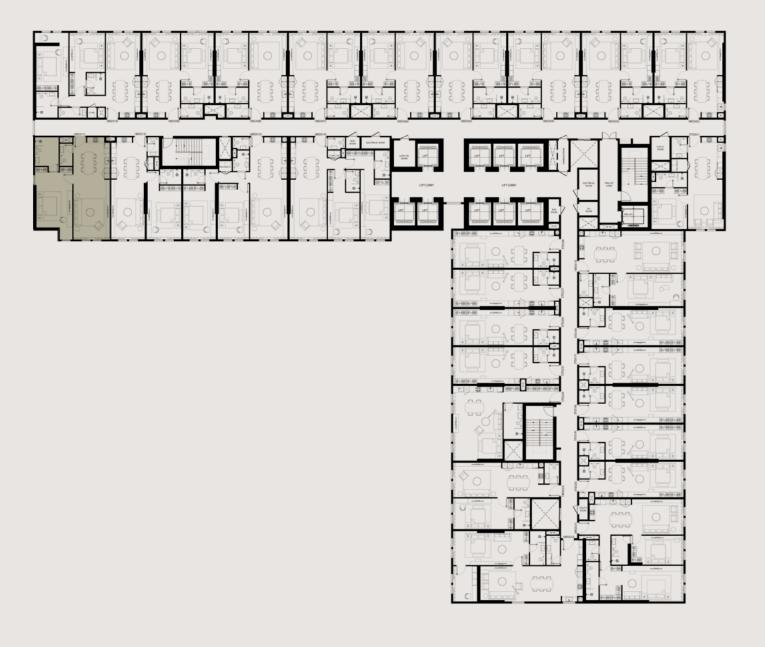

## STUDIO

| UNIT AREA (SQ.FT) | 758.40 SQ.FT. |
|-------------------|---------------|
| UNIT AREA (SQ.M)  | 70.46 SQ.M.   |
| TYPE              | TYPE-3        |
| UNIT(S) NO.       | 24            |

| UNIT AREA (SQ.FT) | 781.46 - 817.18 SQ.FT.            |
|-------------------|-----------------------------------|
| UNIT AREA (SQ.M)  | 72.60 - 75.92 SQ.M.               |
| TYPE              | TYPE-1                            |
| UNIT(S) NO.       | 02, 03, 04, 05, 06, 07, 08 and 09 |