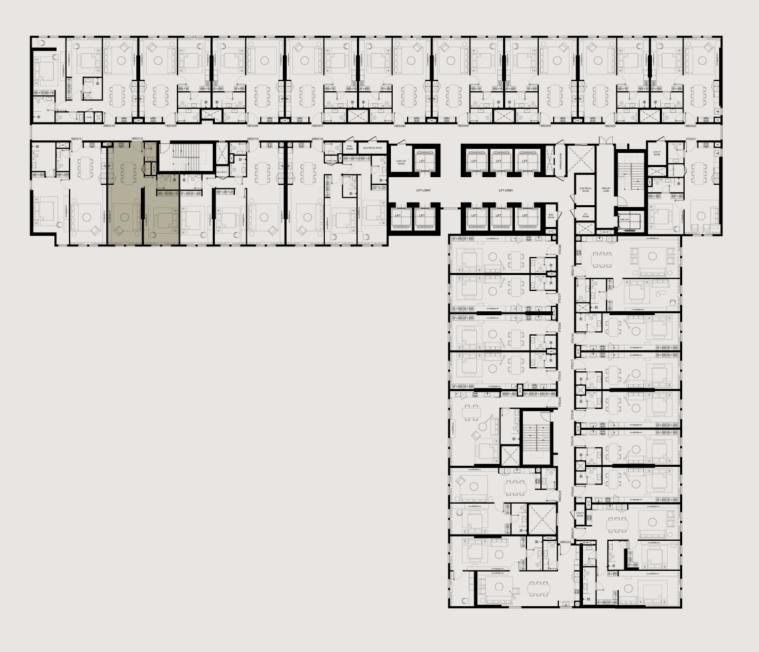

# STUDIO

| UNIT AREA (SQ.FT) | 510.95 - 568.64 SQ.FT.                |
|-------------------|---------------------------------------|
| UNIT AREA (SQ.M)  | 47.46 - 52.83 SQ.M.                   |
| TYPE              | TYPE-2                                |
| UNIT(S) NO.       | 16, 17, 18, 19, 20, 25, 26, 27 and 28 |