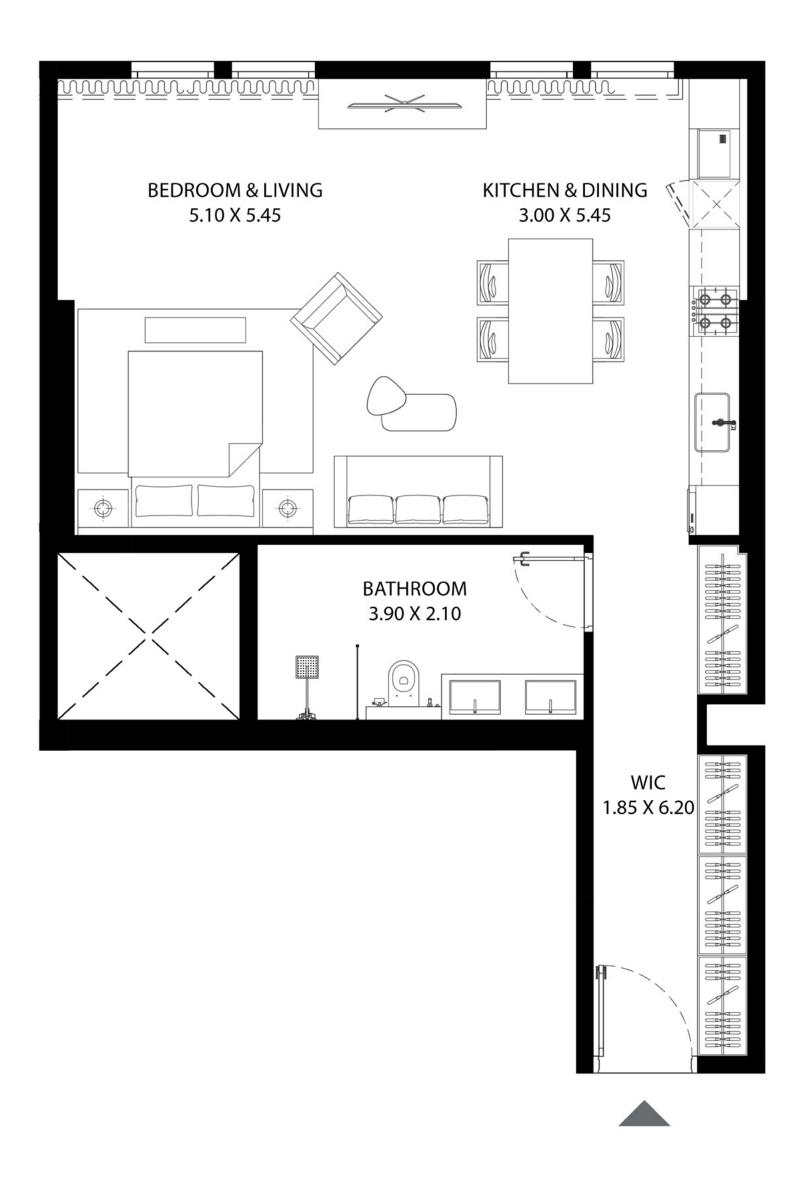

# STUDIO

| UNIT AREA (SQ.FT) | 510.95 - 568.64 SQ.FT.                |
|-------------------|---------------------------------------|
| UNIT AREA (SQ.M)  | 47.46 - 52.83 SQ.M.                   |
| TYPE              | TYPE-2                                |
| UNIT(S) NO.       | 16, 17, 18, 19, 20, 25, 26, 27 and 28 |