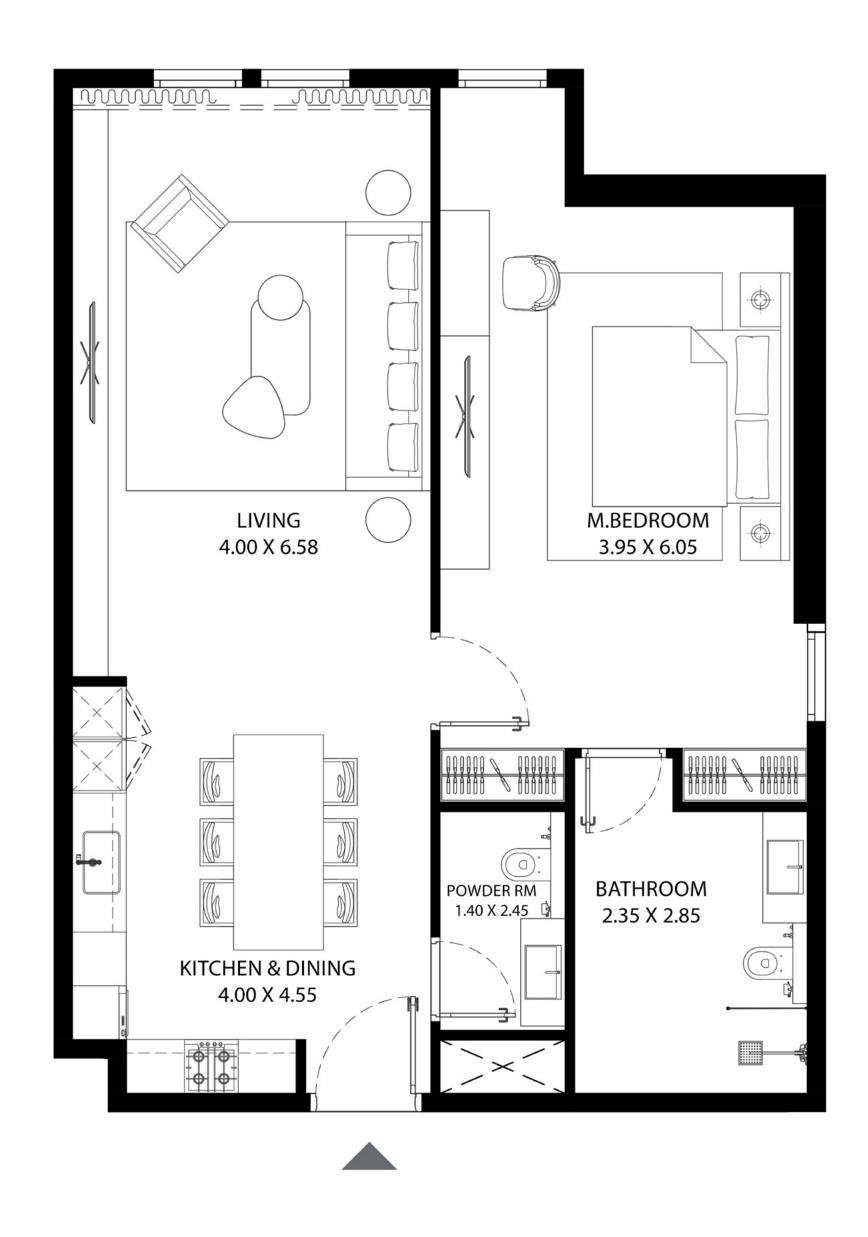

## STUDIO

| UNIT AREA (SQ.FT) | 758.40 SQ.FT. |
|-------------------|---------------|
| UNIT AREA (SQ.M)  | 70.46 SQ.M.   |
| TYPE              | TYPE-3        |
| UNIT(S) NO.       | 24            |

| UNIT AREA (SQ.FT) | 781.46 - 817.18 SQ.FT.            |
|-------------------|-----------------------------------|
| UNIT AREA (SQ.M)  | 72.60 - 75.92 SQ.M.               |
| TYPE              | TYPE-1                            |
| UNIT(S) NO.       | 02, 03, 04, 05, 06, 07, 08 and 09 |