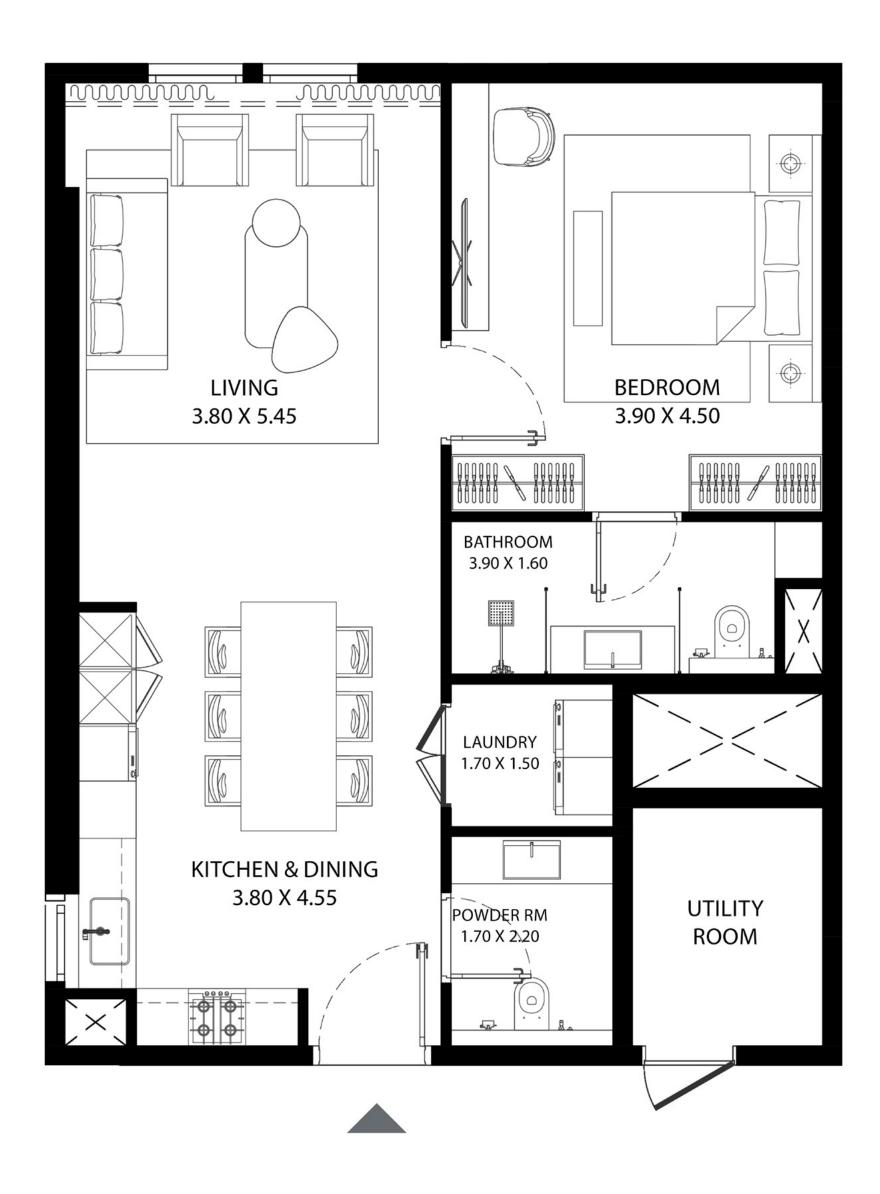

## STUDIO

| UNIT AREA (SQ.FT) | 758.40 SQ.FT. |
|-------------------|---------------|
| UNIT AREA (SQ.M)  | 70.46 SQ.M.   |
| TYPE              | TYPE-3        |
| UNIT(S) NO.       | 24            |

| UNIT AREA (SQ.FT) | 781.46 - 817.18 SQ.FT.            |
|-------------------|-----------------------------------|
| UNIT AREA (SQ.M)  | 72.60 - 75.92 SQ.M.               |
| TYPE              | TYPE-1                            |
| UNIT(S) NO.       | 02, 03, 04, 05, 06, 07, 08 and 09 |