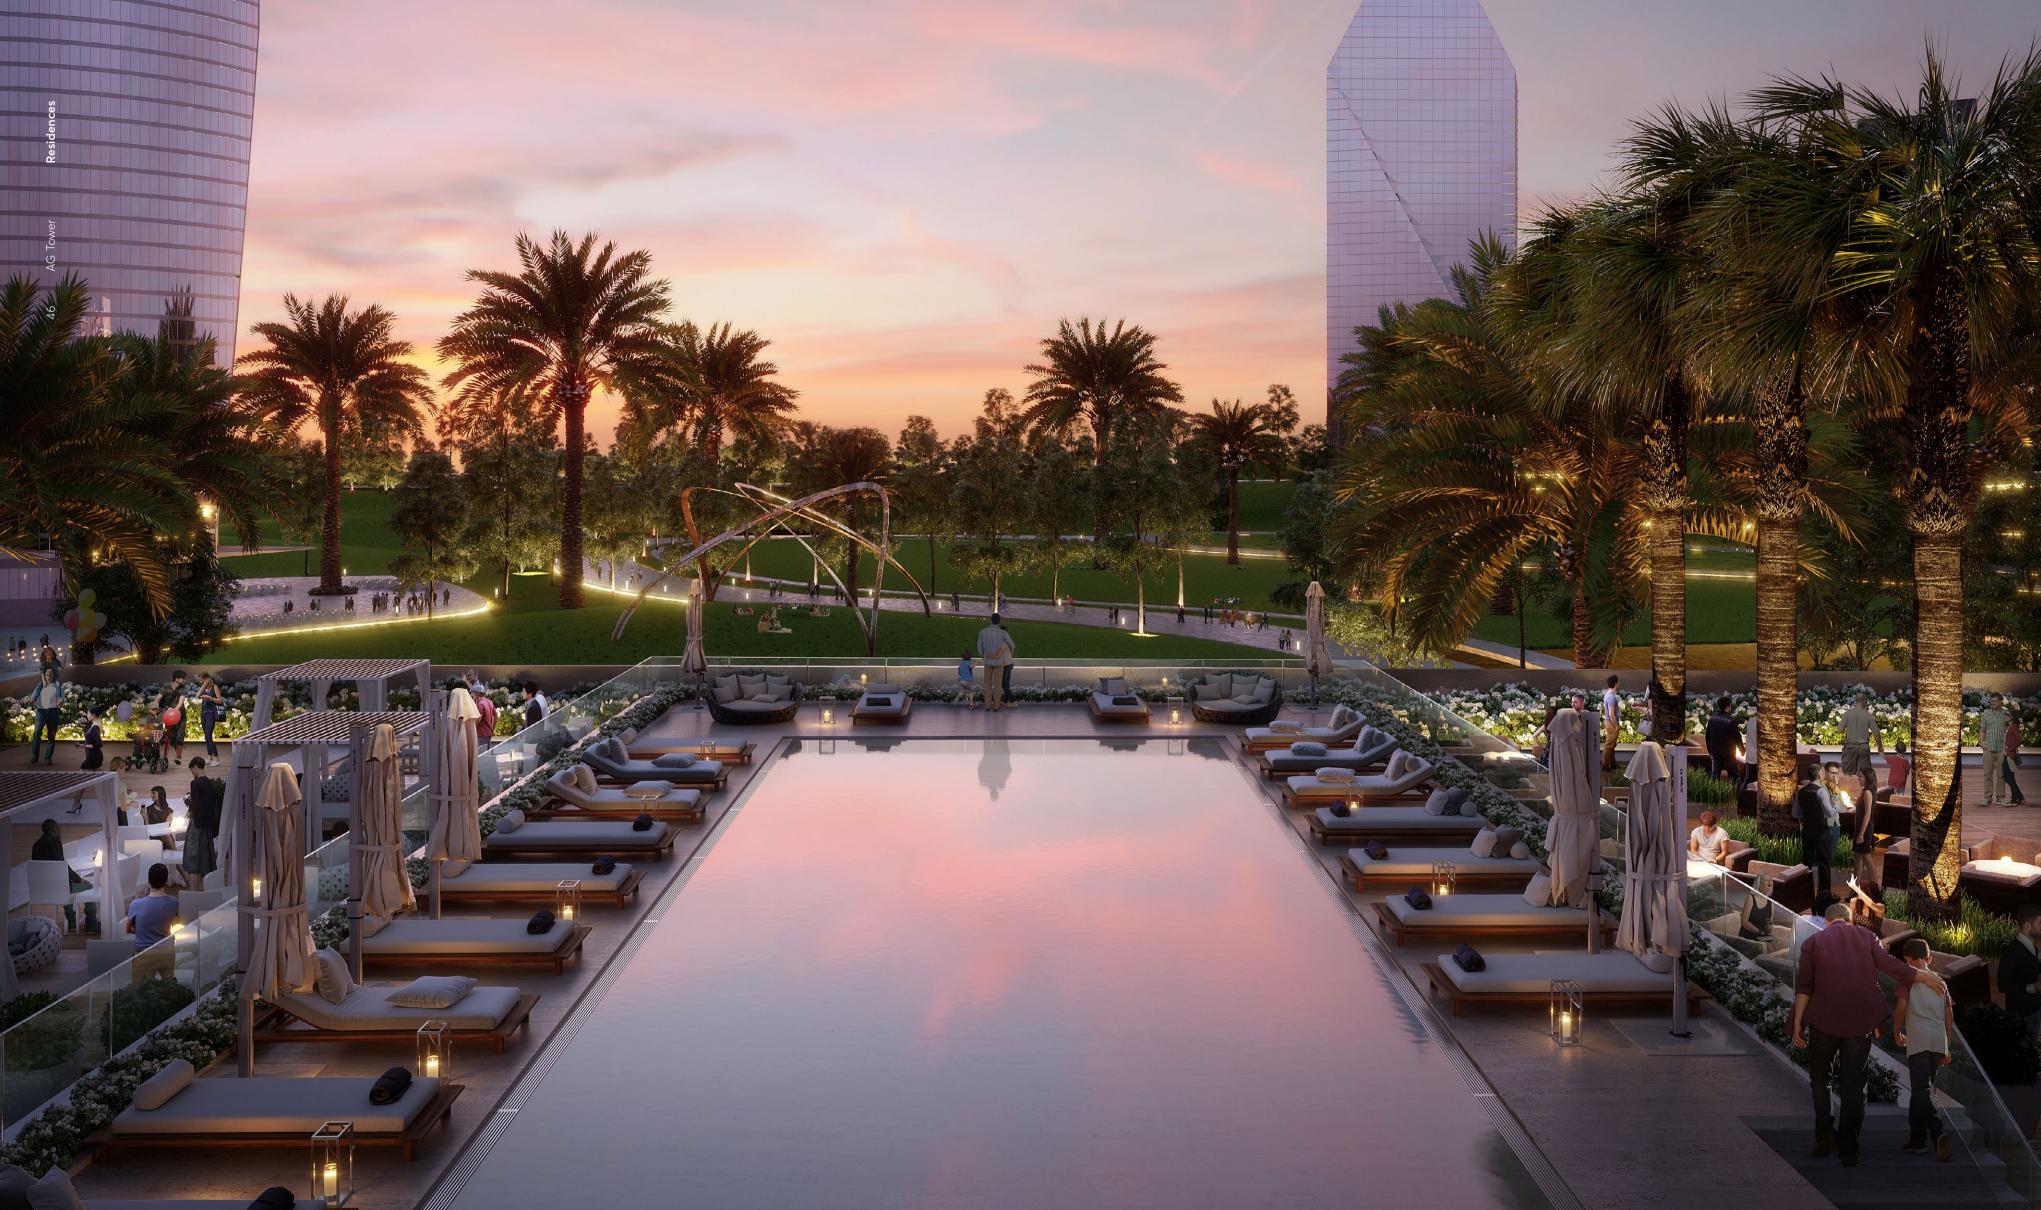

#### Off The Yacht, onto The Pier and into The Park.

These three themed and dedicated areas offer endless attractions for residents, their families and friends.

With 50,000 Sq.m of park area, 6.4 km of canal coastline, over 20 km of dedicated bicycle, walking and running tracks as well as walking-distance water taxis, marine stations and ferry trips, the proximity and breadth of activities is nothing short of remarkable.

- 50,000 Sq.m park area
- 6.4 km of canal coastline
- 20 km of dedicated bicycle tracks

The calming effects of water can have a real impact on life.