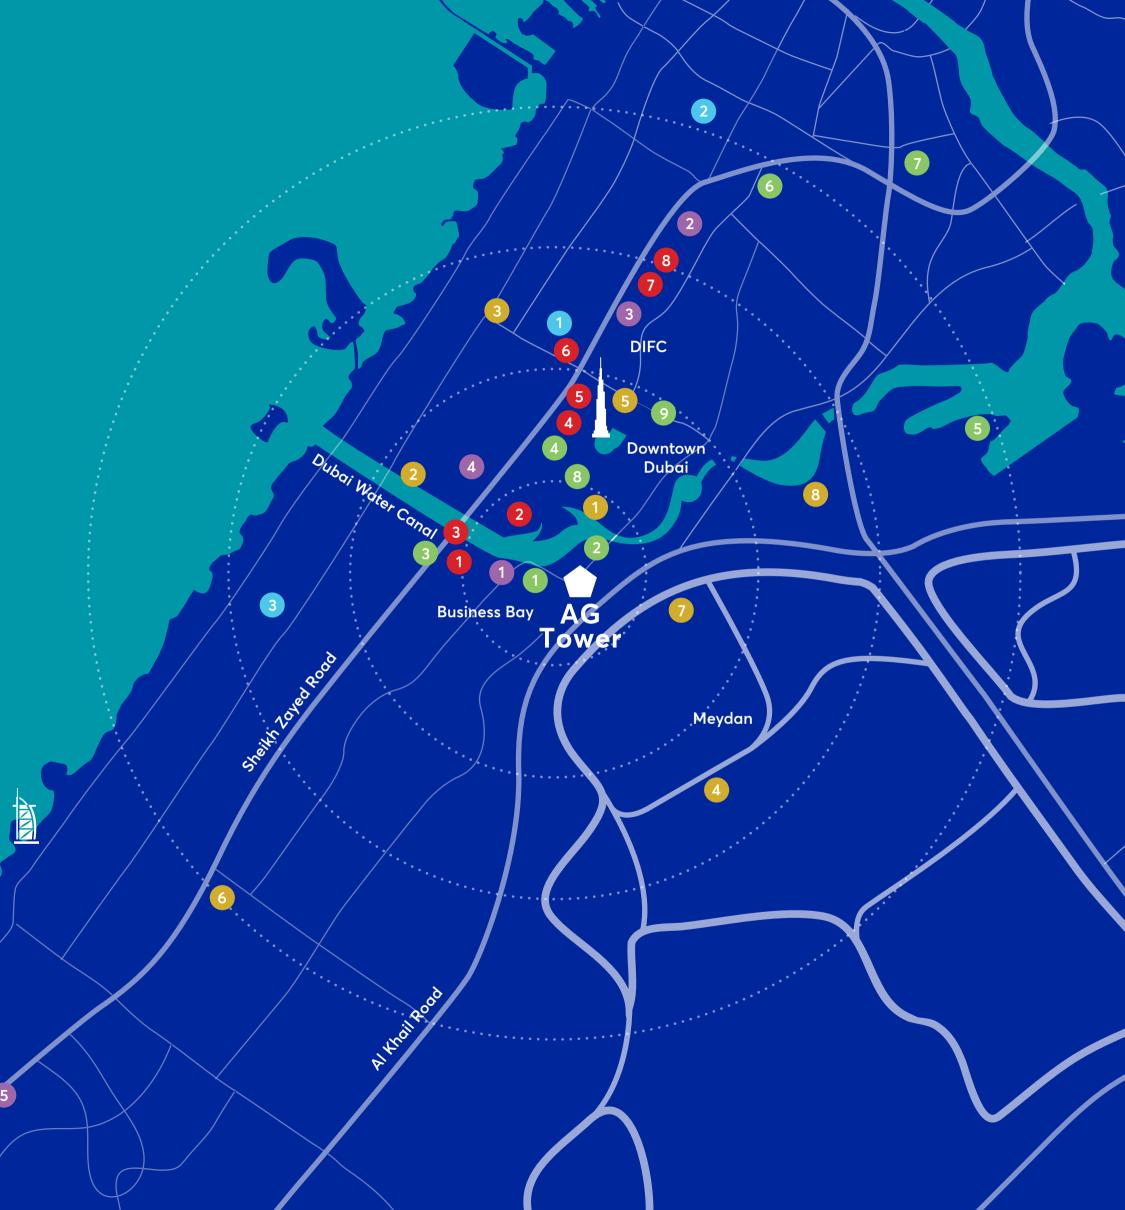

#### Hotels (in Business Bay)

- 1. St. Regis Hotel
- 2. JW Marriott Marquis Hotel Dubai
- 3. W Hotel

#### Leisure, Malls & Art

- 1. Marasi Business Bay
- 2. Dubai Water Canal
- 3. City Walk & Box Park
- 4. Meydan Grand Stand
- 5. Dubai Mall
- 6. Mall of The Emirates
- 7. Meydan One Mall
- 8. D3 (Dubai Design District)

#### Parks & Healthcare

- 1. Marasi Park
- 2. Business Bay Skate Park
- 3. Safa Park
- 4. Burj Park
- 5. Ras Al Khor Wild Life Sanctuary
- 6. Zabeel Park
- 7. Dubai Healthcare City
- 8. MediCentres Downtown
- 9. Mediclinic Dubai Mall

#### Hotels (in the neighborhood)

- 4. Armani Hotel Dubai
- 5. The Address Hotel Dubai
- 6. Shangri-La Hotel
- 7. Ritz Carlton (DIFC)
- 8. Four Seasons (DIFC)

#### Education

- 1. Canadian University Dubai
- 2. Maktoum Bin Hamdan Dental University College
- 3. Schools on Al Wasl Road

#### Commercial

- 1. Business Bay
- 2. Dubai World Trade Center & Exhibition
- 3. Dubai International Financial Centre
- 4. Sheikh Zayed Road Commercial Towers
- 5. TECOM
- 6. Dubai Internet City & Media City

### Landmarks

- 1. AG Tower
- 2. Marasi Park
- 3. Marasi Pier
- 4. Marasi Yacht Club
- 5. Business Bay
- 6. Dubai Water Canal
- 7. Downtown
- 8. MBR City

AG Tower's vicinity to Dubai Canal and all of its possibilities leads itself to a life where escapism can become a reality. From waterfront dining and sailing to the sea and back to taking your family out on a boat or simply relaxing to the sounds and vision of water, the choice is yours. A connection to the water is just minutes away, as is the tranquility and beauty that water represents.