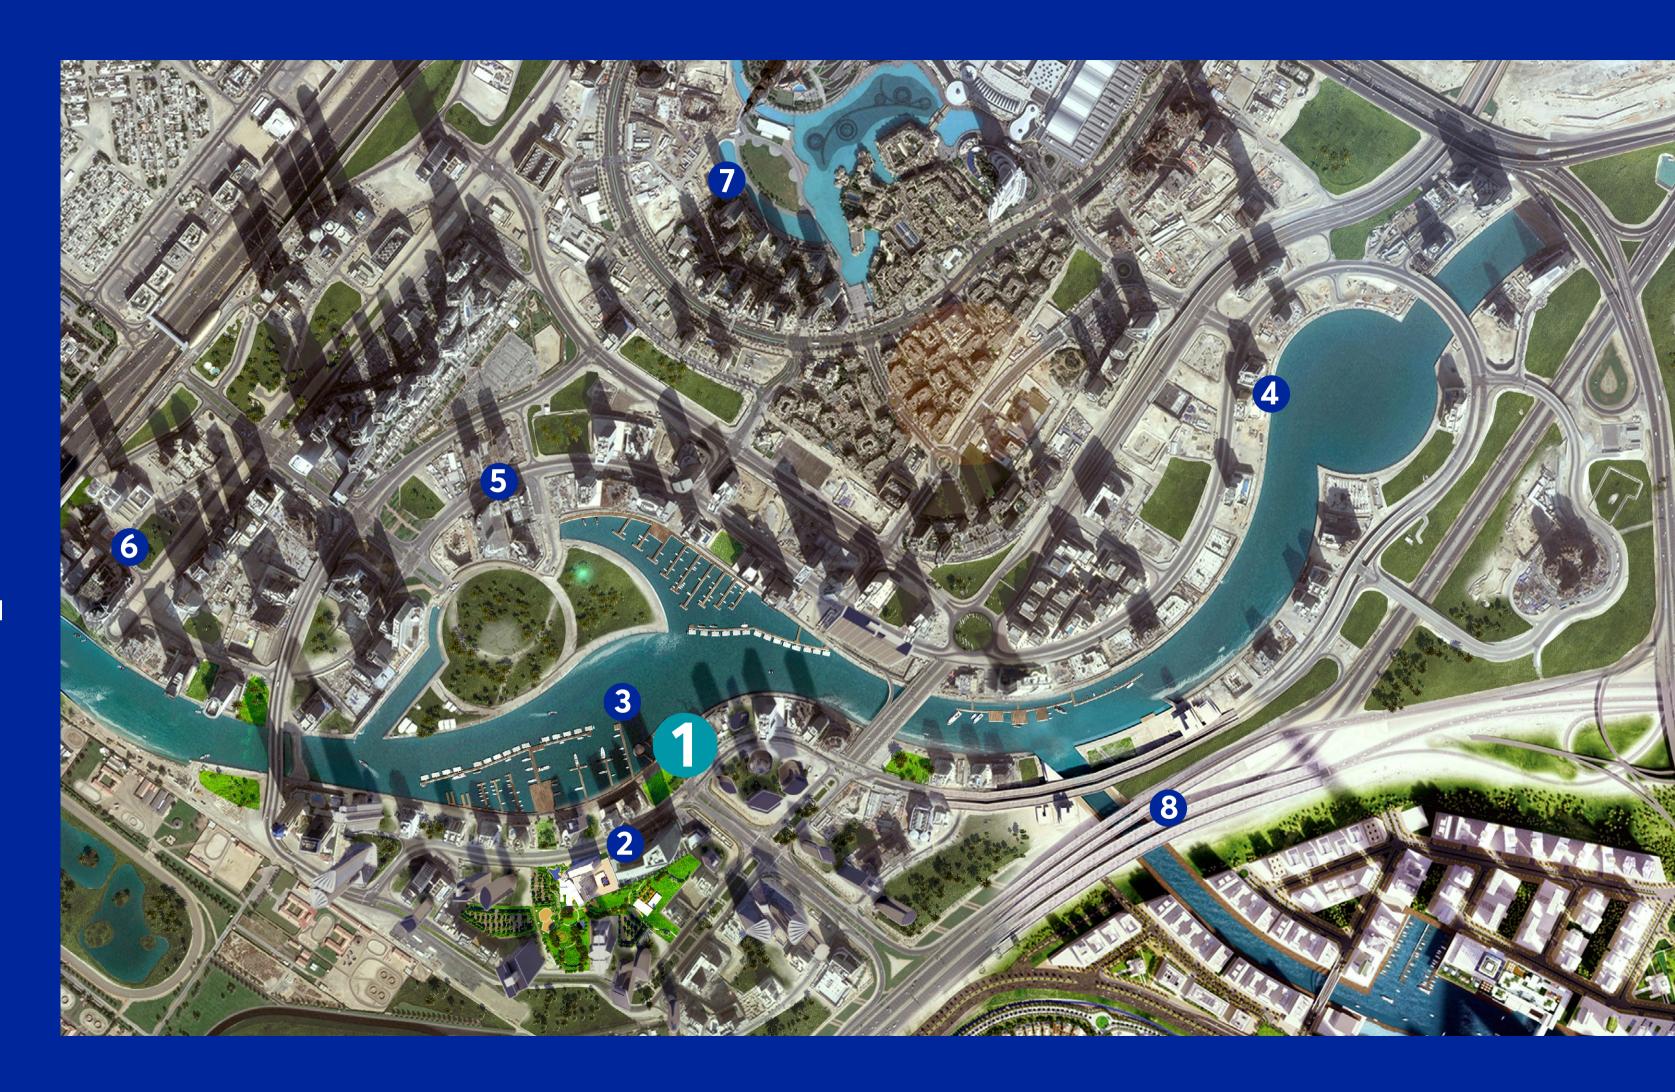

### Landmarks

- 1. AG Tower
- 2. Marasi Park
- 3. Marasi Pier
- 4. Marasi Yacht Club
- 5. Business Bay
- 6. Dubai Water Canal
- 7. Downtown
- 8. MBR City

AG Tower's vicinity to Dubai Canal and all of its possibilities leads itself to a life where escapism can become a reality. From waterfront dining and sailing to the sea and back to taking your family out on a boat or simply relaxing to the sounds and vision of water, the choice is yours. A connection to the water is just minutes away, as is the tranquility and beauty that water represents.