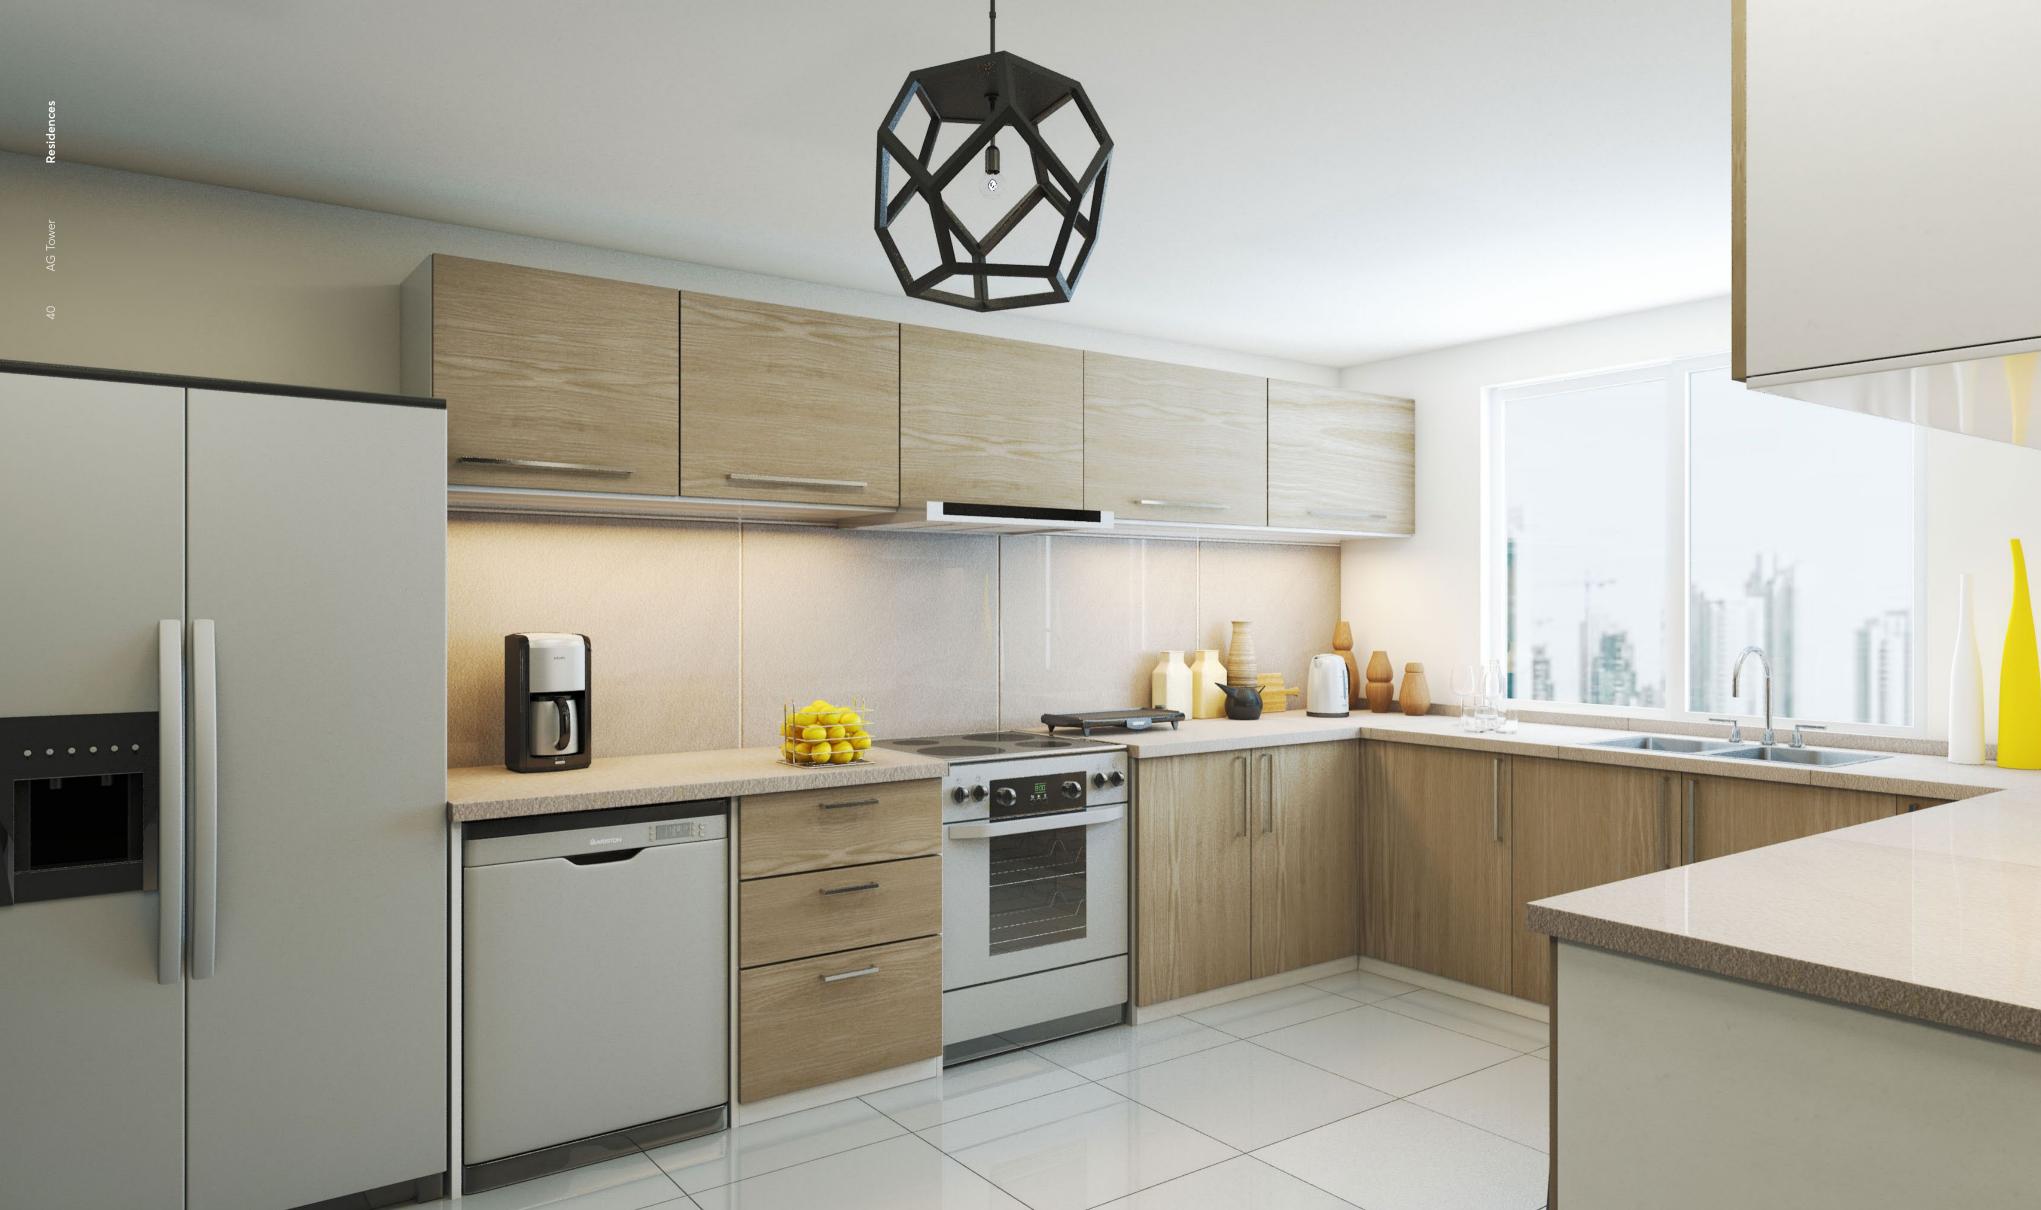

Master bathrooms with beautiful double sinks, tiled floors and walls as well as mounted vanity storage and mirror with concealed lighting. Hanging lighting in the living areas exude an air of fulfillment, while modern touches in the kitchen and living rooms combine the essentials in practicality and performance.