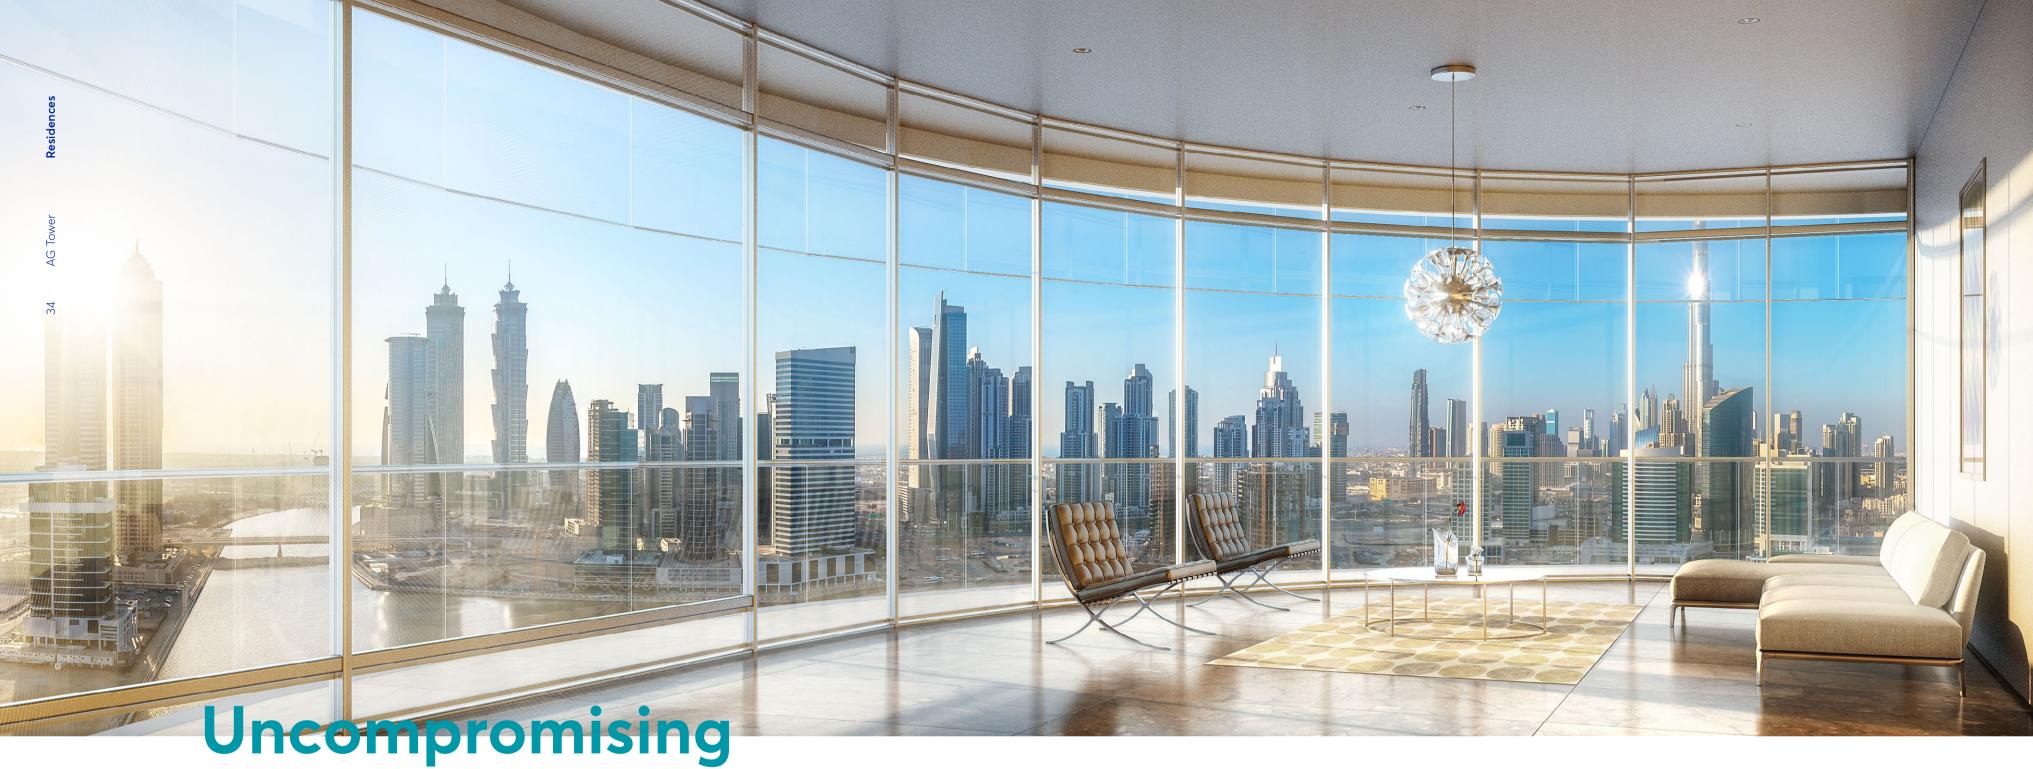

# of the facade.

Behind the glass curves that surround the **AG Tower**, perfection is at hand. Your ultimate destination, where revered craftsmanship celebrates an atmosphere of elegant celebration. Intimate, individualized and utterly exclusive, it has been carefully designed to cater to your every need.

The AG Tower offers views of the Godolphin Stables to the West, the Dubai Water Canal to the south, Park View to the east, and the city views to the north. Beautifully designed to amplify the views, the tower consists of truly exceptional homes.