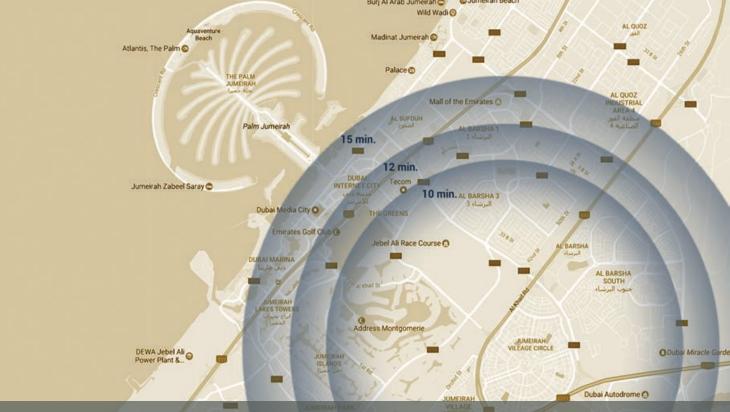

### LOCATION

Jumeirah Village is a residential and commercial community featuring a mixture of Arabic and Mediterranean villas and stylish townhouses. Covering two distinct areas - the Triangle and the Circle -Jumeirah Village comprises a variety of residences, offices, commercial, retail, and leisure facilities, spread over 811 hectares. Jumeirah Village offers residents a real sense of community living. Coming soon to Jumeirah Village are two new Nakheel retail developments: Al Khail Avenue at Jumeirah Village Triangle and The Circle Mall at Jumeirah Village Circle.

### CLOSE PROXIMITY TO

| Supermarkets | School      |
|--------------|-------------|
| Parks        | Restaurants |
| Banks        | Mosque      |