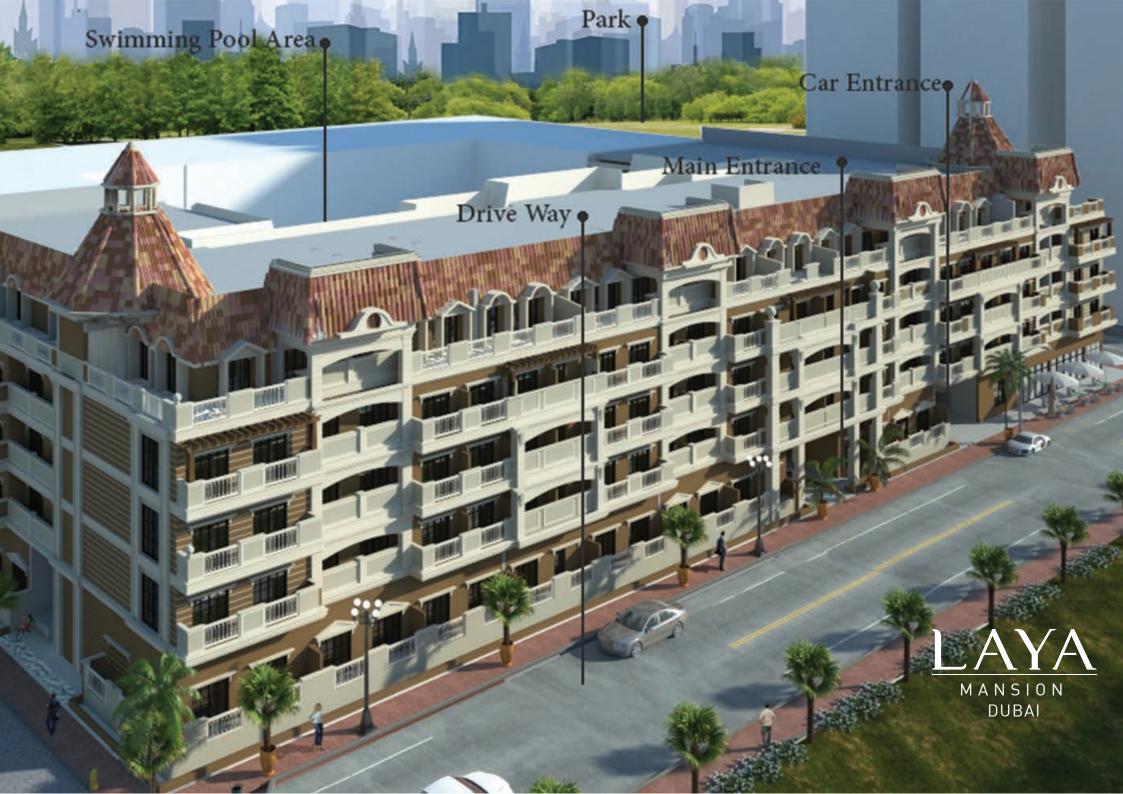

#### LAYA MANSION DUBAI

TITLE

#### SWIMMING POOL

Semi-Private pool in the first floor with the easy access from the inside the building

Area 124 m2

INCOMES IN CONTRACTOR OF A DESCRIPTION O

#### JOGGING TRACK

Jogging track systems are designed for application over properly prepared small rubber based

Area 200 m long

#### FITNESS CENTER

Facilitated GYM area and Dedicated Sauna latest equipments for both gents and ladies

137 m2 area

#### CHILDREN PLAY AREA

Let your children play safely and have fun in our indoor playground. it has a number of attractions will let your children have exciting games.