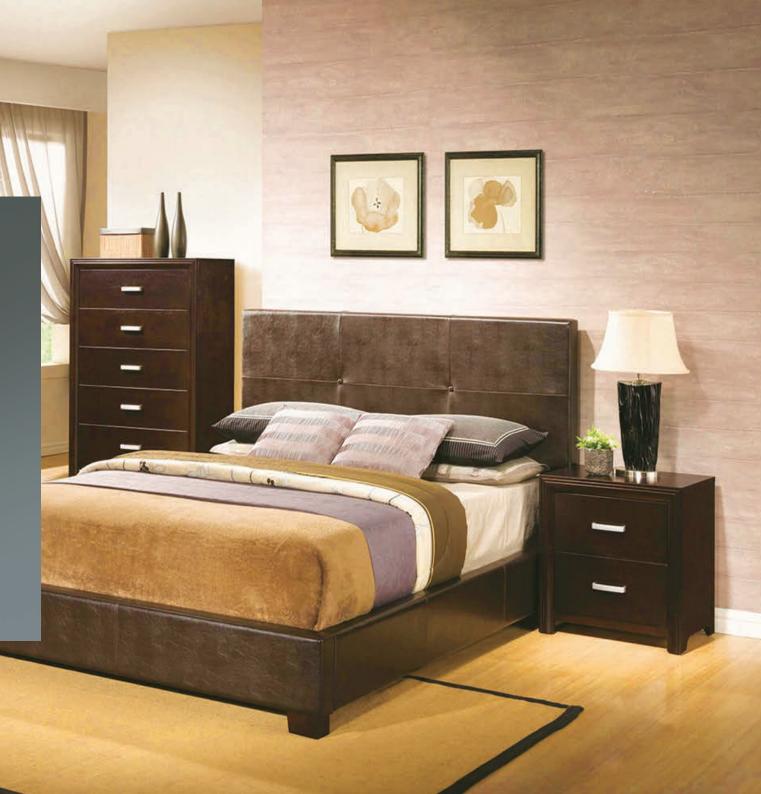

# Ensuit Bedroom

Grand floor to ceiling height Designer false ceiling LED lights French Window Separate Walk-in-Wardrobe Area Balcony / Terraces