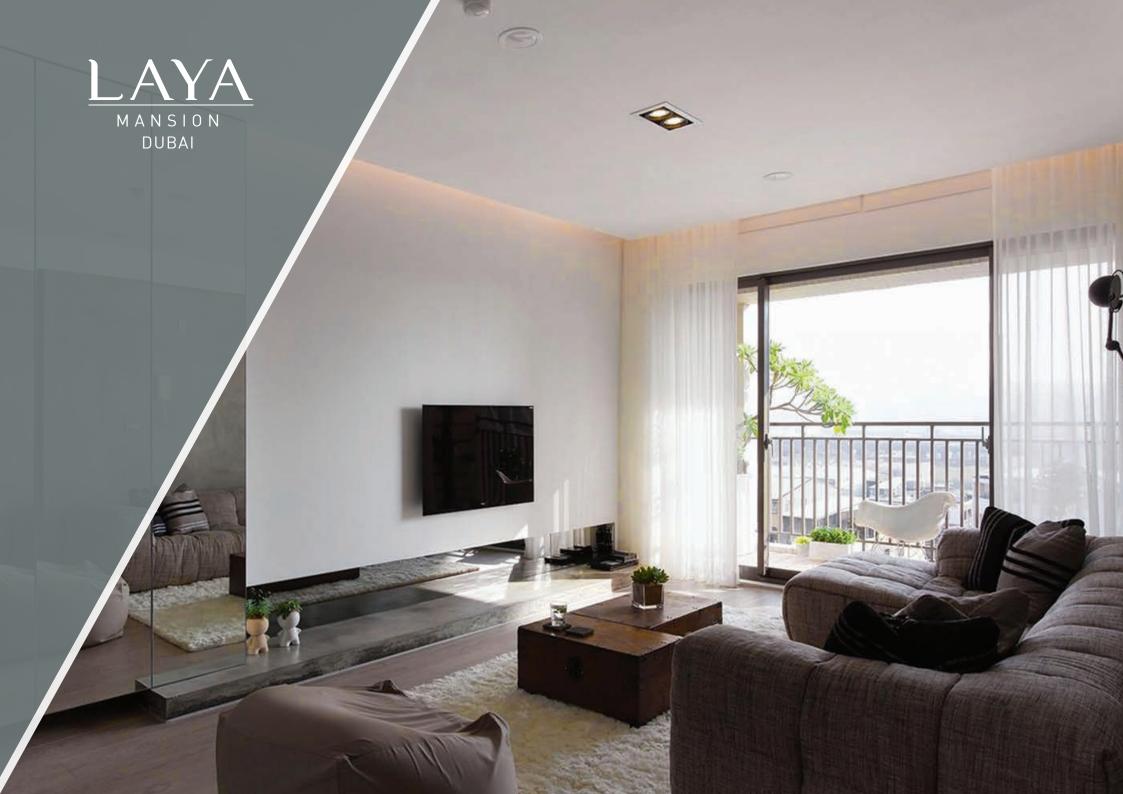

# Living Room

Grand Floor to Ceiling Height Virtified Double Glazed Flooring Designer Flase Ceiling LED Lights French Window Landscaped Balcony/Terrace Entrance Lobby