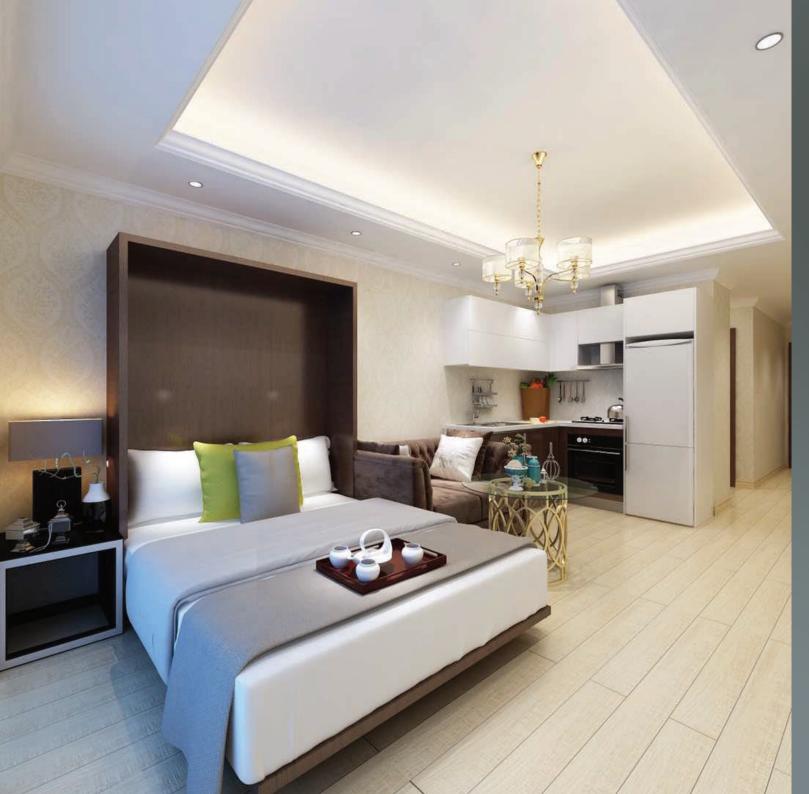

### Studio Apartment

40 m2 Apartment with balcony

Apartment Studio Contain: Full Size Double Bed open Kitchen Bathroom including toilet, sink Full service provided within the building Nice View pool or to JVC