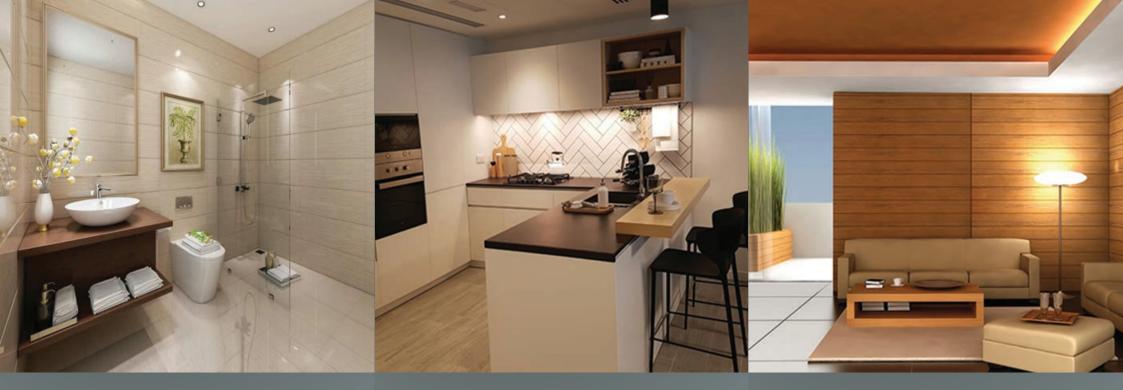

# Bathroom

Shower Glass Cubicle Rain and Hand Shower Waterproof vanity counter with mirror designer accessories LED Slim Panel Fixtures Fine Line Suspension Ceiling

## Kitchen

Waterproof kitchen cabinets with BLUM Fittings Built-in Oven & Black Tempered Glass 4 Burner Gas Cooking Top Telescopic Hood Granite Counter Top Piped Gas

# Living Room

Grand Floor to Ceiling Height Virtified Double Glazed Flooring Designer Flase Ceiling LED Lights French Window Landscaped Balcony/Terrace Entrance Lobby