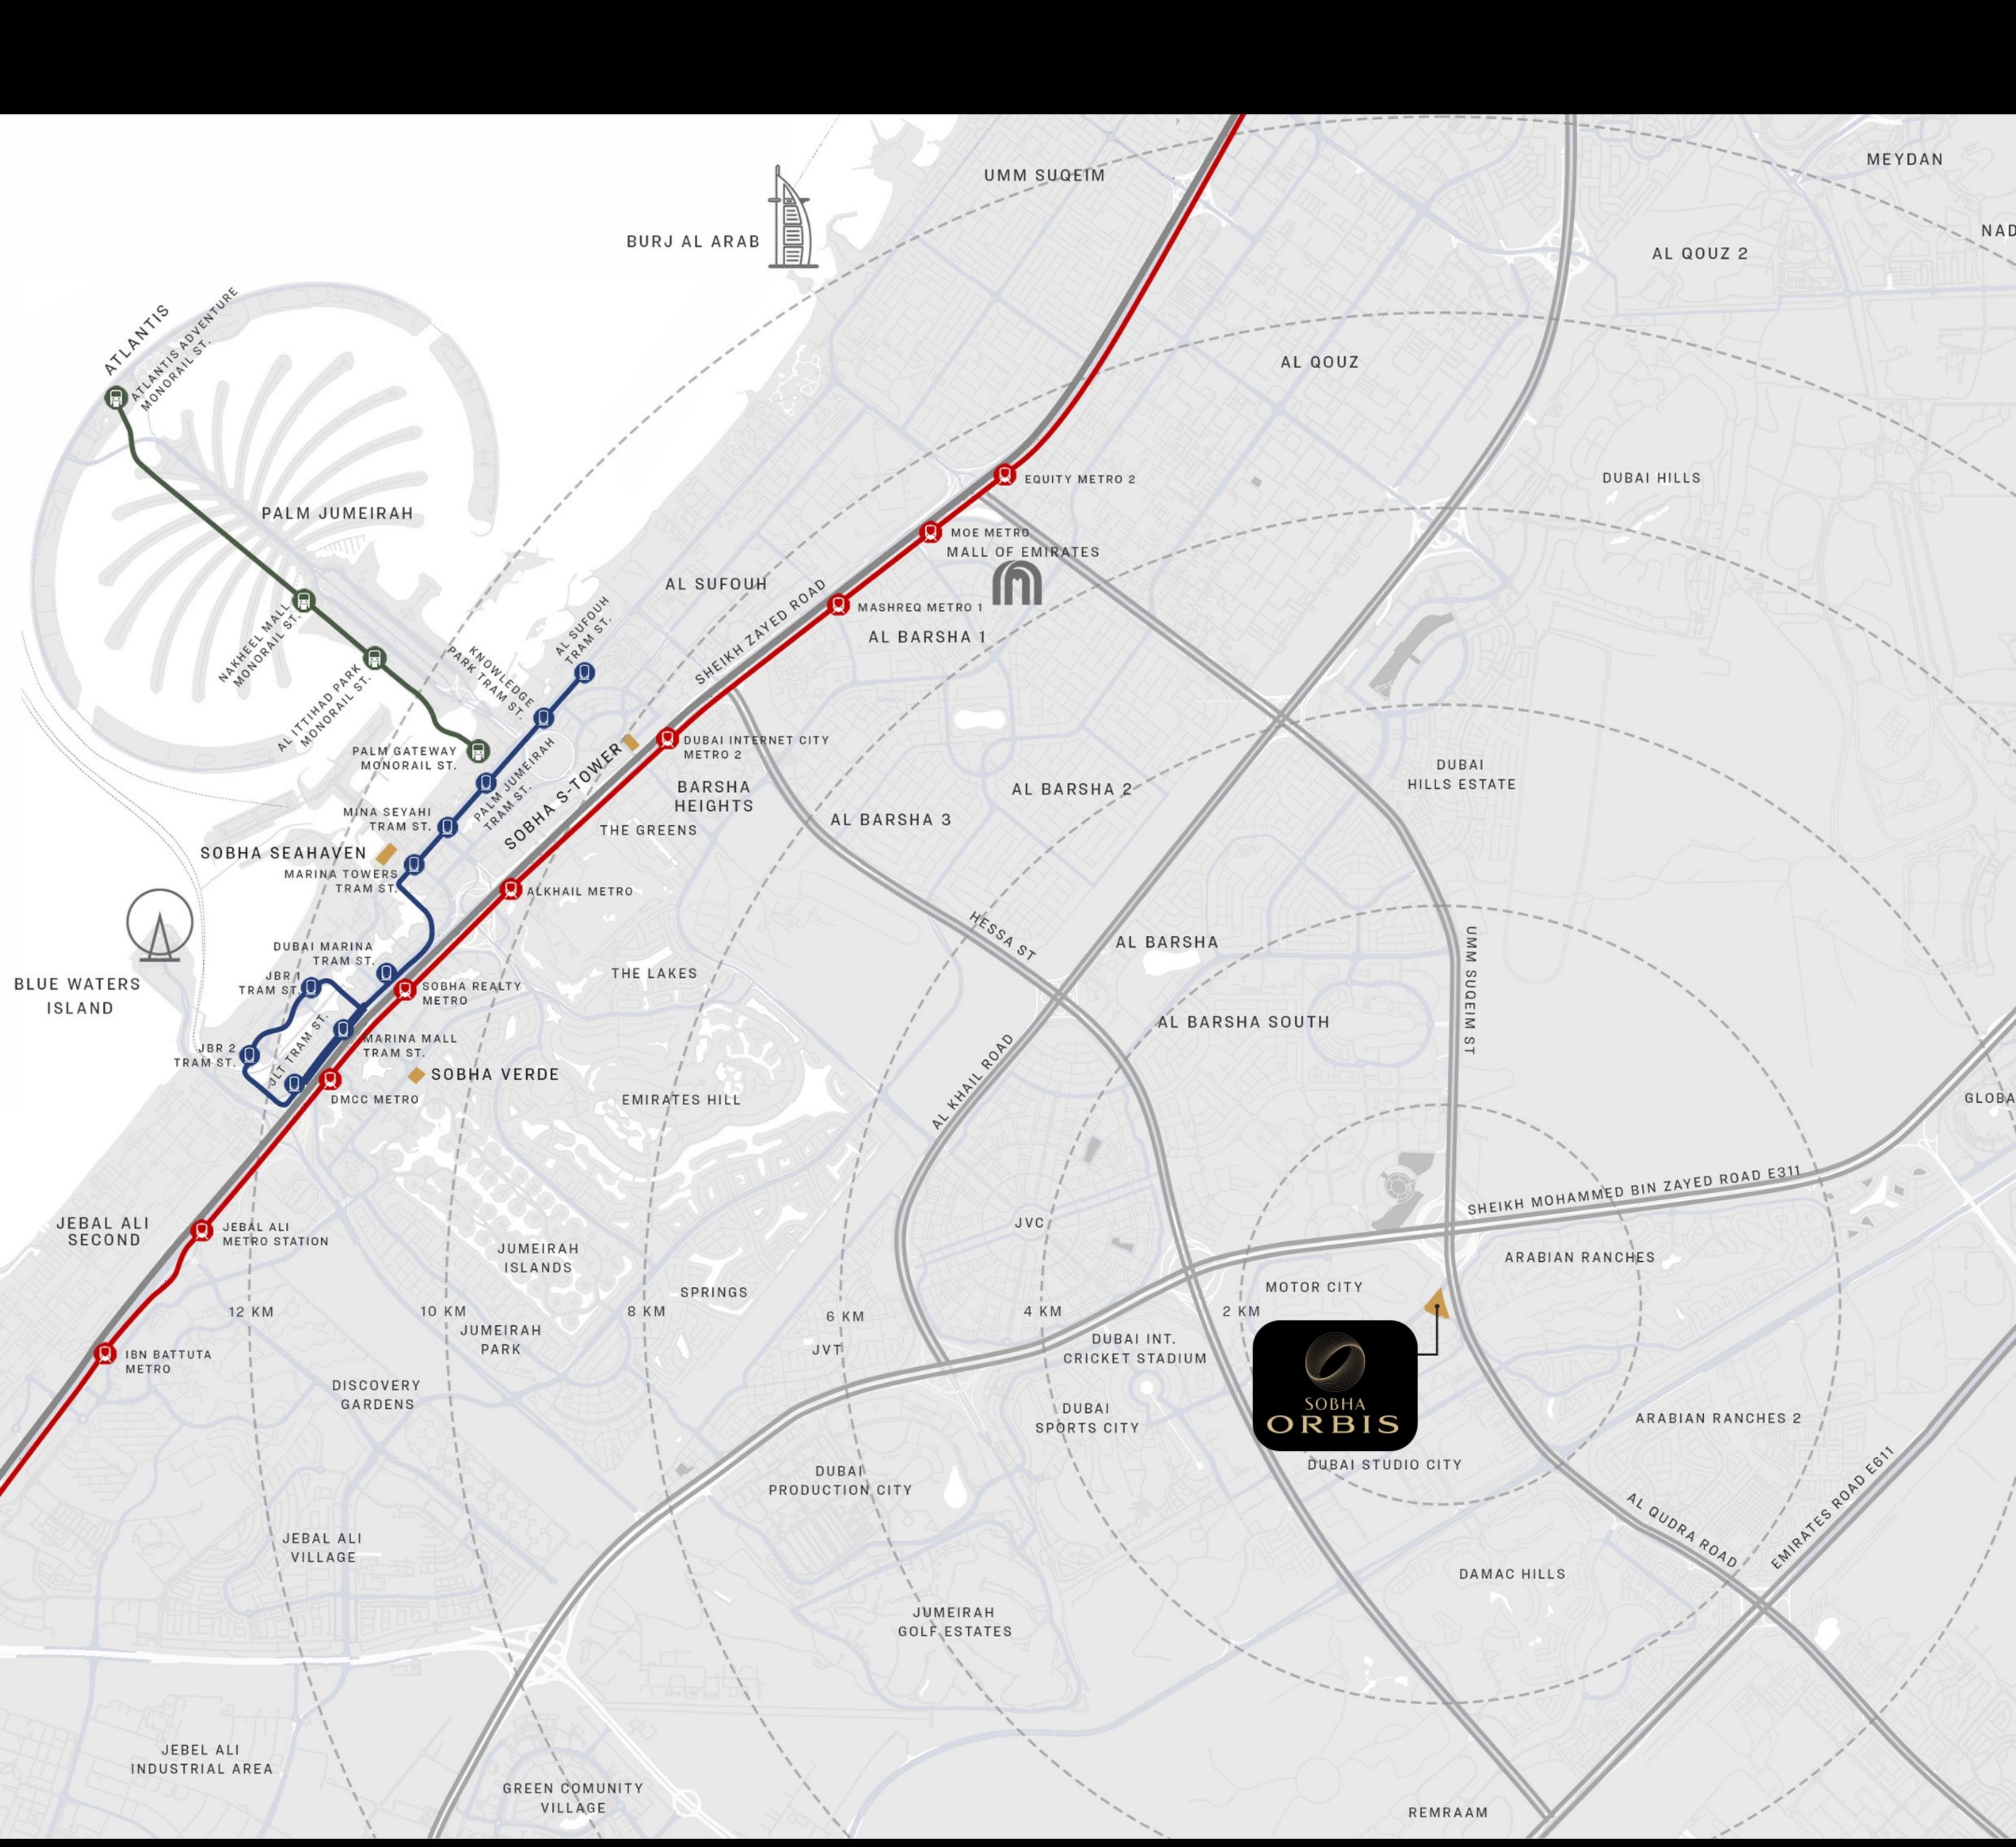

### SEAMLESS CONNECTIVITY

Lies at the heart of our community. With a proposed metro station adjacent to the tower, exploring the vibrant city of Dubai has never been easier. Sobha Orbis conveniently located just minutes away from both Mohammed bin Zayed Road and Al Qudra Road, ensuring easy accessibility to key destinations. Whether you're commuting to work or exploring the city's countless attractions, enjoy effortless access to everything Dubai has to offer, right from your doorstep.

#### SEAMLESS CONNECTIVITY

Lies at the heart of our community. With a proposed metro station adjacent to the tower, exploring the vibrant city of Dubai has never been easier. Sobha Orbis conveniently located just minutes away from both Mohammed bin Zayed Road and Al Qudra Road, ensuring easy accessibility to key destinations. Whether you're commuting to work or exploring the city's countless attractions, enjoy effortless access to everything Dubai has to offer, right from your doorstep.