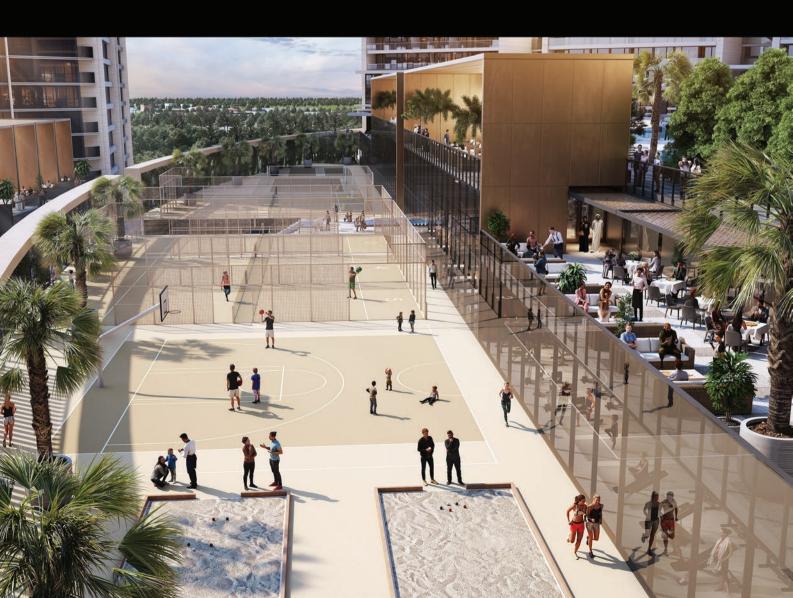

## AN IMPRESSIVE SUITE OF INDOOR AND OUTDOOR AMENITIES

#### INDOOR AND OUTDOOR AMENITIES

**Water Features** 

Club House

Racquet Club - with Squash
Courts, Badminton Courts, Padel
Tennis Courts, Volleybal Court,

**Basketball Court** 

Pétanque/Boulee Fields

Landscaped Garden

Yoga Zone

7 Meditation Zone

Beach Volley Ball

9 Outdoor Jungle Gym

10 Open Lawn

III Hammock Garden

12 Pingpong Tables

13 Giant Chess

14 Walking Paths