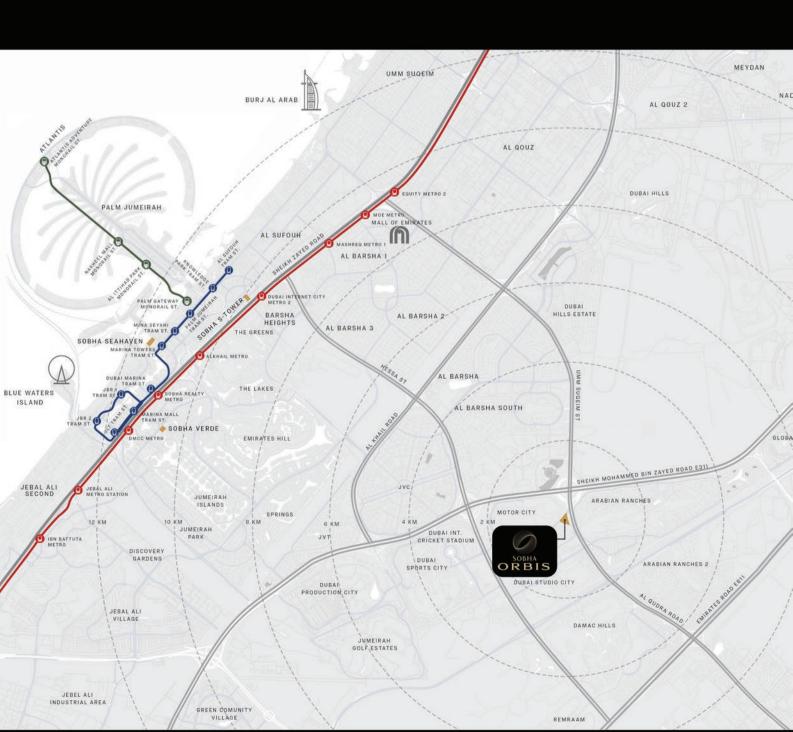

### SEAMLESS CONNECTIVITY

Lies at the heart of our community. With a proposed metro station adjacent to the tower, exploring the vibrant city of Dubai has never been easier. Sobha Orbis conveniently located just minutes away from both Mohammed bin Zayed Road and Al Qudra Road, ensuring easy accessibility to key destinations. Whether you're commuting to work or exploring the city's countless attractions, enjoy effortless access to everything Dubai has to offer, right from your doorstep.

#### SEAMLESS CONNECTIVITY

Lies at the heart of our community. With a proposed metro station adjacent to the tower, exploring the vibrant city of Dubai has never been easier. Sobha Orbis conveniently located just minutes away from both Mohammed bin Zayed Road and Al Qudra Road, ensuring easy accessibility to key destinations. Whether you're commuting to work or exploring the city's countless attractions, enjoy effortless access to everything Dubai has to offer, right from your doorstep.