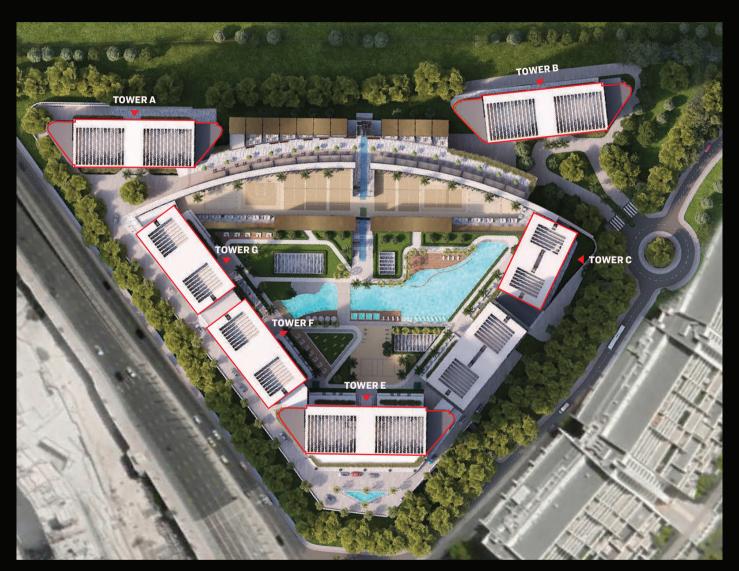

ity's countless attractions, enjoy effortless access to everything Dubai has to offer, right from your doorstep.



#### AMENITIES



Resort Style Pool

Lazy River

Beach Edge

Jacuzzi

Pool Deck with Day Beds

**Aquatic Aerobics** 

Water Polo/ Voleyball

Cabana Shade

**Outdoor Showers** 

Swimming Pool with Indoor Changing Room/ Shower/ Toilets

2 BBQ Areas

3 Kids Pool

Beach Edge

Pool Deck with Day Beds

Toddler Splash Pad

**Water Features** 

Club House

Racquet Club - with Squash
Courts, Badminton Courts, Padel
Tennis Courts, Volleybal Court,

**Basketball Court** 

Pétanque/Boulee Fields

Landscaped Garden

Yoga Zone

7 Meditation Zone

Beach Volley Ball

9 Outdoor Jungle Gym

10 Open Lawn

III Hammock Garden

12 Pingpong Tables

13 Giant Chess

14 Walking Paths

#### SITE PLAN