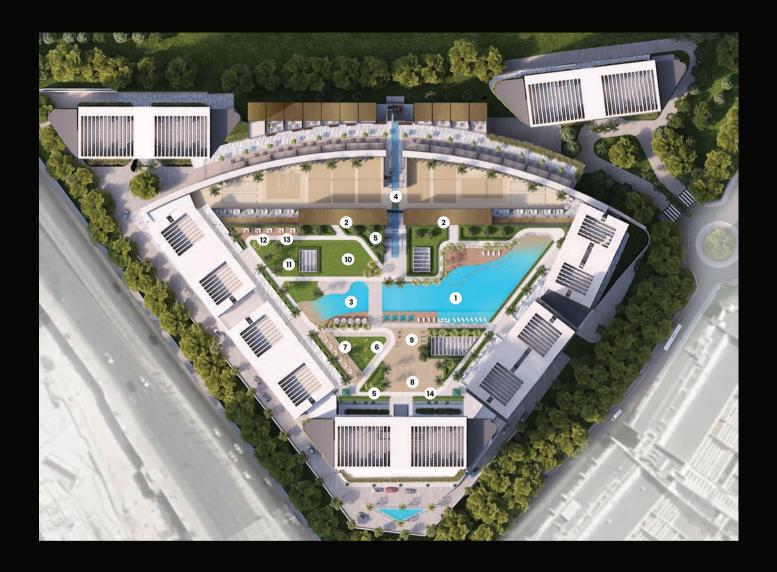

SITEPLAN

SOBHAORBIS

#### SITE PLAN

#### AMENITIES

Resort Style Pool

Lazy River

Beach Edge

Jacuzzi

Pool Deck with Day Beds

**Aquatic Aerobics** 

Water Polo/ Voleyball

Cabana Shade

**Outdoor Showers** 

Swimming Pool with Indoor Changing Room/ Shower/ Toilets

2 BBQ Areas

3 Kids Pool

Beach Edge

Pool Deck with Day Beds

Toddler Splash Pad

**Water Features** 

Club House

Racquet Club - with Squash
Courts, Badminton Courts, Padel
Tennis Courts, Volleybal Court,

**Basketball Court** 

Pétanque/Boulee Fields

Landscaped Garden

Yoga Zone

7 Meditation Zone

Beach Volley Ball

9 Outdoor Jungle Gym

10 Open Lawn

III Hammock Garden

12 Pingpong Tables

13 Giant Chess

14 Walking Paths