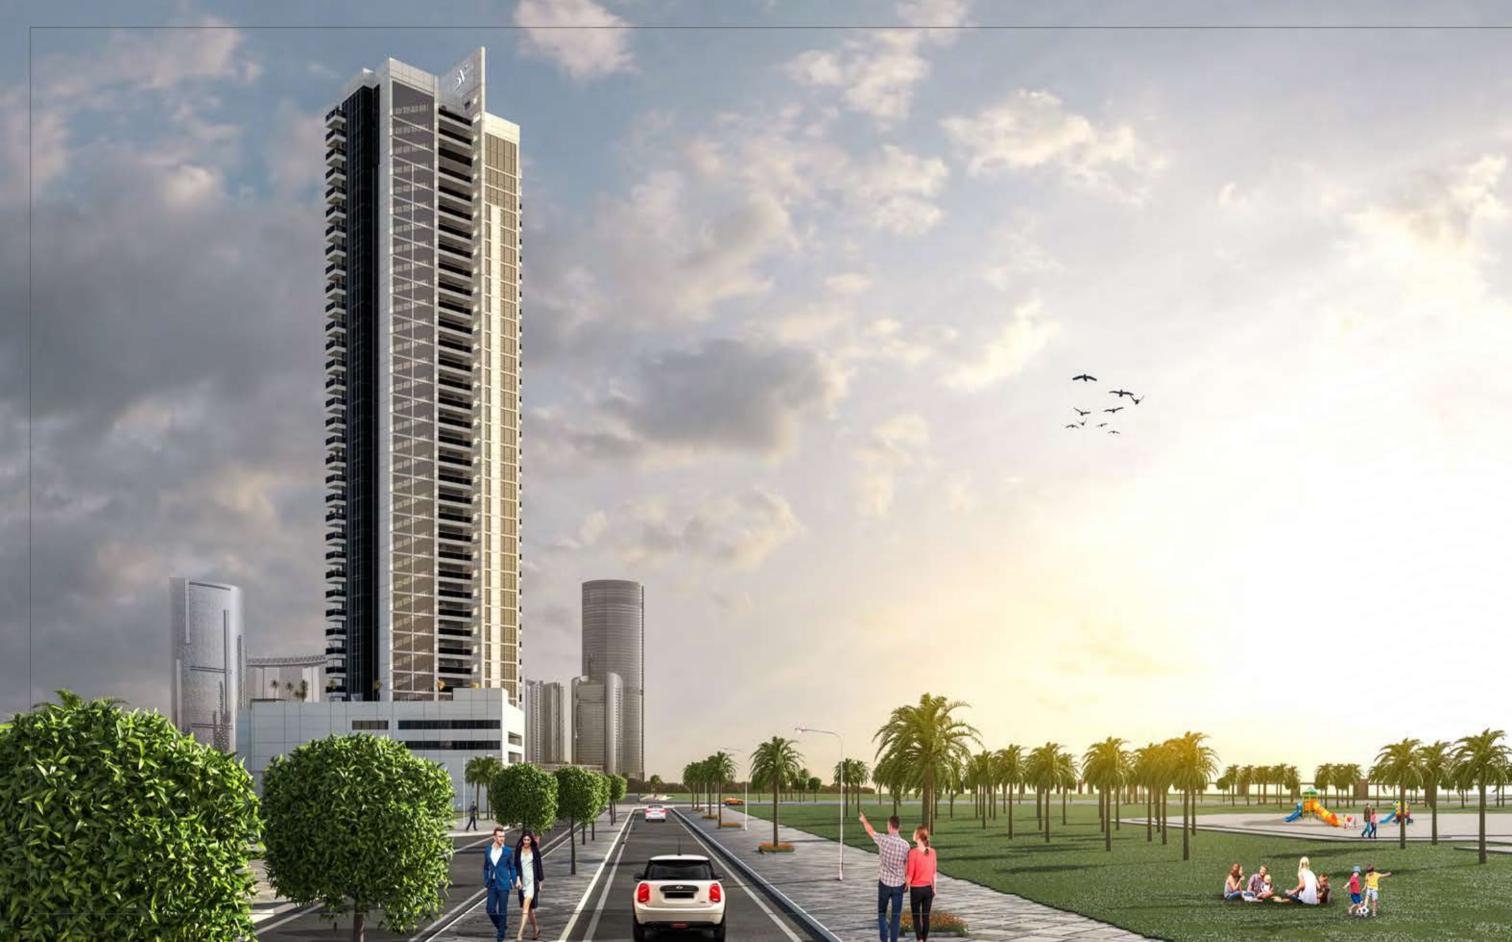

P ark View located in the heart of Shams Abu Dhabi. Park View Tower is an elegant building with a modern design of thirty-five residential floors. The building's 128 apartments offer comprehensive and sophisticated living with units ranging from two to three bedroom apartments and duplexes with high quality finishing that offers maximum comfort. The elegant design of Park View Tower and the architectural vision ensured the greatest possible light, providing charming views and the intelligent use of space to meet the needs of all residents.

The tower features a luxurious entrance, excellent lighting and unique design, panoramic lifts and spacious terraces overlooking the most beautiful landscape around Reem Island such as the central park, canal, and mangrove forests. The tower is strategically located in the center of the island and features many of the finest amenities including a tropical swimming pool, a creative play area, a panoramic gym, Jacuzzi and sauna.