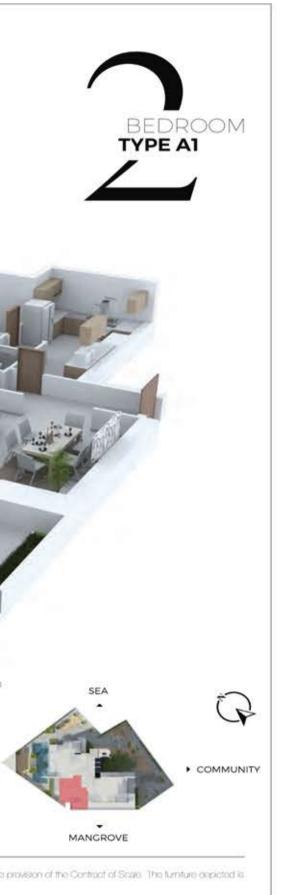

| Internal Size | 132 M²   1,421 Sq.ft |
|---------------|----------------------|
| Balcony Size  | 28 M²   301 Sq.ft    |
| Total Size    | 160M²   1,722 Sq.ft  |
| Bedroom       | 2                    |
| Bathroom      | 4                    |
| View          | Park & Mangrove      |
| Maidroom      | 1                    |