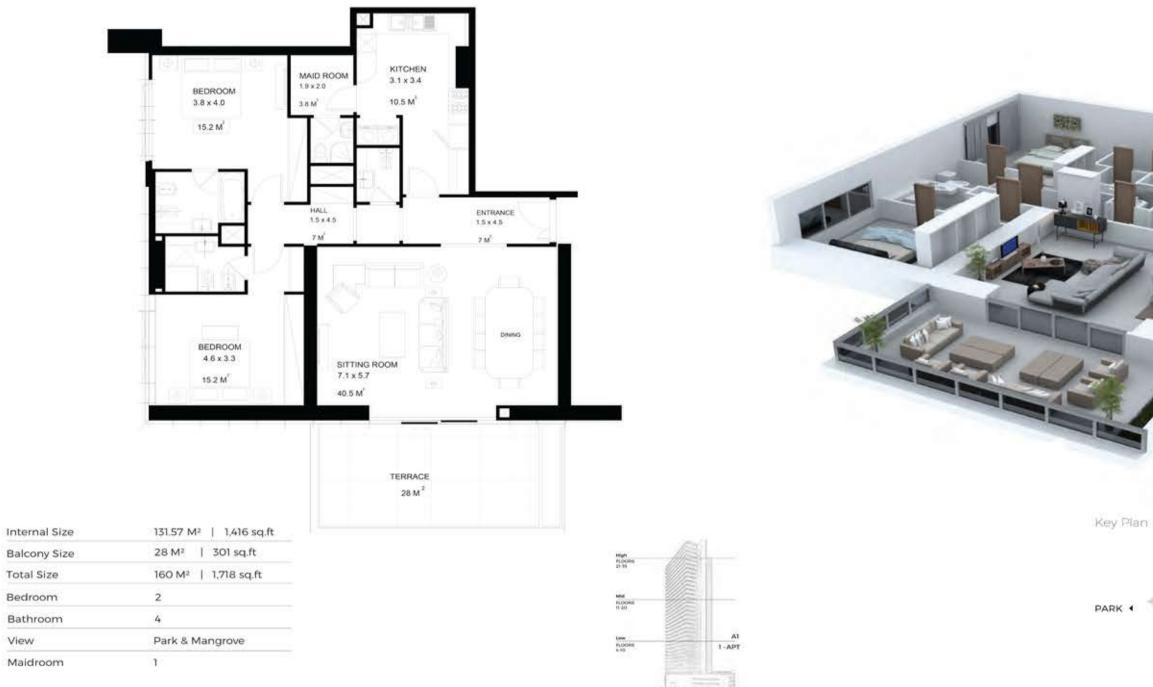

| Internal Size | 132 M²   1,421 Sq.ft |
|---------------|----------------------|
| Balcony Size  | 28 M²   301 Sq.ft    |
| Total Size    | 160M²   1,722 Sq.ft  |
| Bedroom       | 2                    |
| Bathroom      | 4                    |
| View          | Park & Mangrove      |
| Maidroom      | 1                    |