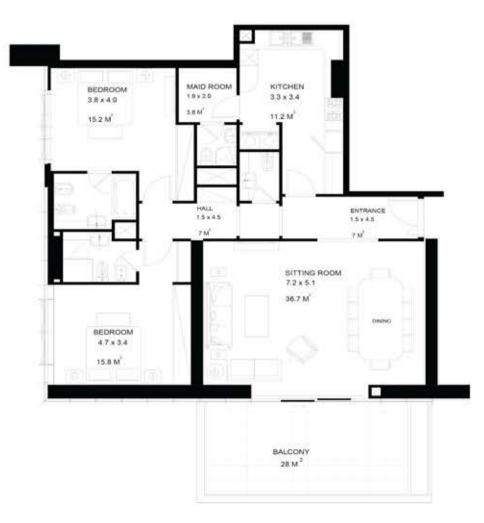

ollow the market's new concept ! Stimulate your senses in a 3+Maid Master Bedrooms apartment with breathtaking Mangove, Al Reem Park, Facilities, & AD Gate district.

**TYPE BI** 4<sup>™</sup> Floor

3+ Maid bedroom apartment located on the podium will Create a healthy lifestyle that stimulate your family's sense of welbeing. With spacious terraces that offers scenic views of the mangove forest. The urban skyline, and AD District. As well as enjoying an exquisite and tranquil views of your landscaped garden.