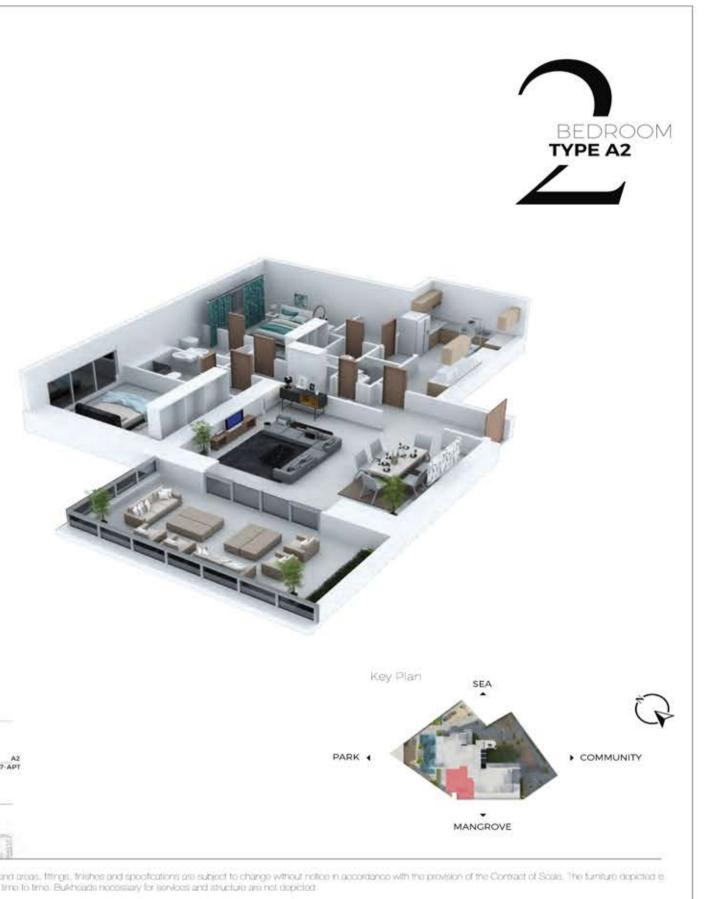

ghten your home.

Each home is distinguished by a double-wide wooden entrance, walls with built-in cabinets. marble kitchens and bathrooms, and bedrooms containing storage space and their own private bathroom. Rest assured that your new home is equipped with everything you need to live in luxury.







6

Abu Dhabi Mall

6 MINUTES

University

## Payment Plans





90% Handover June 2019







View



Disclaimer: Note that this foor blan was produced bron to the completion of construction and is indicative only and not to scale. The furniture depicted is not included with any sale and should not be taken to indicate the final positions etc. Prospective purchasers must rely on their own enquires from time to time. Buildheads necessary for services and structure are not depicted.











| Internal Size | 132 M²   1,421 Sq.ft |
|---------------|----------------------|
| Balcony Size  | 28 M²   301 Sq.ft    |
| Total Size    | 160M²   1,722 Sq.ft  |
| Bedroom       | 2                    |
| Bathroom      | 4                    |
| View          | Park & Mangrove      |
| Maidroom      | 1                    |



Disclaimer: Note that this foor plan was produced prior to the completion of construction and is indicative only and not be scale. The furniture depicted is not included with any sale and should not be taken to indicate the final positions of power points. TV connections are subject to their own enquires from time to time. Builtheads necessary for services and should not be taken to indicate the final positions of power points. TV connections are: Prospective pur