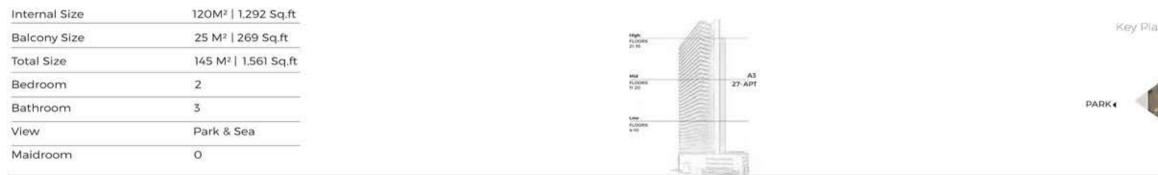

| Internal Size | 88 M²   944 Sq.ft    |                                 |        |
|---------------|----------------------|---------------------------------|--------|
| Balcony Size  | 21 M²   226 Sq.ft    | TE I                            | Key P  |
| Total Size    | 109 M²   1,170 Sq.ft | High<br>FLOORES<br>27:05        |        |
| Bedroom       | 2                    | Mai<br>1.00085 27-APT<br>27-APT |        |
| Bathroom      | 3                    | *LOOKS 27- APT                  | PARK . |
| View          | Community & Sea      | Low<br>FLOCes<br>410            |        |
| Maidroom      | 0                    | 410                             |        |
|               |                      |                                 |        |