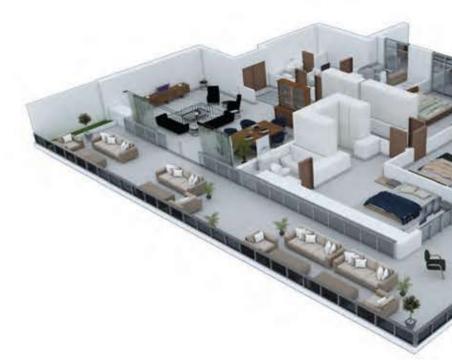

R ecreate your lifestyle

**TYPE B2** 5<sup>™</sup> - 31<sup>st</sup> Floor

ndulge in a luxurious high-end apartment. extraordinary environment with the best views featuring 3 bedrooms. while enjoying sea and mangove. Al Reem Park, Shams Abu Dhabi views from your spacious two big terraces surrounding your home.

| Internal Size | 188 M²   2,027 Sq.ft |                                                                                                                 |  |
|---------------|----------------------|-----------------------------------------------------------------------------------------------------------------|--|
| Balcony Size  | 160 M²   1,722 Sq.ft | The second se |  |
| Total Size    | 348 M²   3,749 Sq.ft | 100005<br>2015                                                                                                  |  |
| Bedroom       | 3                    | Alla<br>Incomis<br>In 20                                                                                        |  |
| Bathroom      | 5                    | Rubons<br>In 30                                                                                                 |  |
| View          | Park & Mangrove      | ter B1<br>rucces 1-APT                                                                                          |  |
| Maidroom      | 1                    |                                                                                                                 |  |
|               |                      |                                                                                                                 |  |