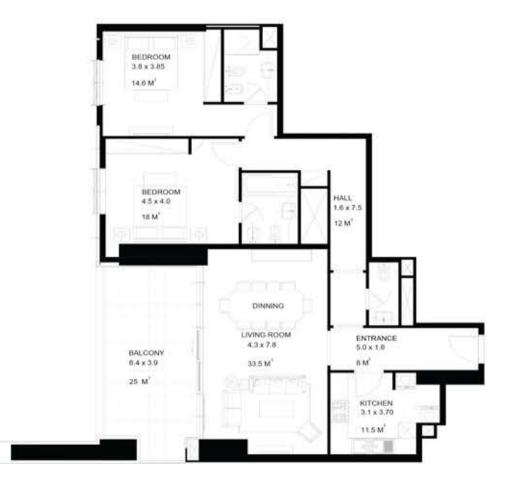

| Internal Size | 88 M²   944 Sq.ft    |                                 |        |
|---------------|----------------------|---------------------------------|--------|
| Balcony Size  | 21 M²   226 Sq.ft    | TE I                            | Key P  |
| Total Size    | 109 M²   1,170 Sq.ft | High<br>FLOORES<br>27:05        |        |
| Bedroom       | 2                    | Mai<br>1.00085 27-APT<br>27-APT |        |
| Bathroom      | 3                    | *LOOKS 27- APT                  | PARK . |
| View          | Community & Sea      | Low<br>FLOCes<br>410            |        |
| Maidroom      | 0                    | 410                             |        |
|               |                      |                                 |        |