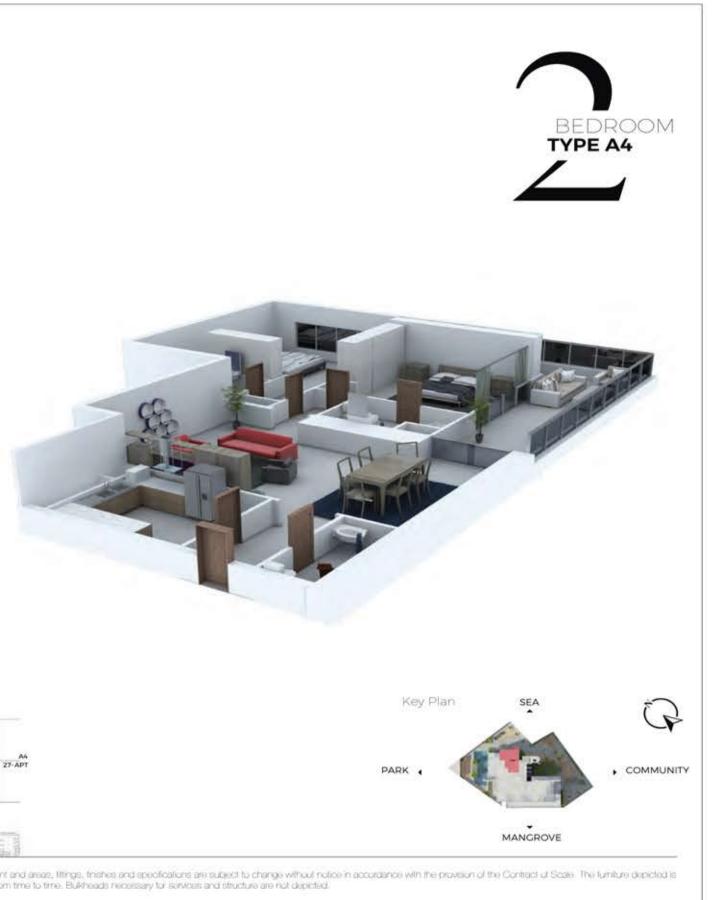

**TYPE A4** 5<sup>TH</sup> - 31<sup>ST</sup> Floor

legant home boasts a spacious balcony connecting the internal space overlooking the sea & canal with the vibrant and dynamic surroundings. Rejoice in the fresh breeze of the sea air from your bedroom and the transcendent blue of the majestic sky

Disclaimer: Note that this floor plan was produced prior to the completion of construction and is indicative only and not to acade. Changes may be made during the development and areas. Ittings, finishes and specifications are subject to change with the provision of the Contract of Seale. The furniture depicted is not included with any sale and should not be laken to indicate the this positions of power points. TV connections etc. Prospective purchasers must rely on their own originates from time to time. Buildheads necessary for services and should not be laken to indicate the this positions of power points. TV connections etc. Prospective purchasers must rely on their own originates from time to time. Buildheads necessary for services and should not be laken to indicate the their positions of power points.