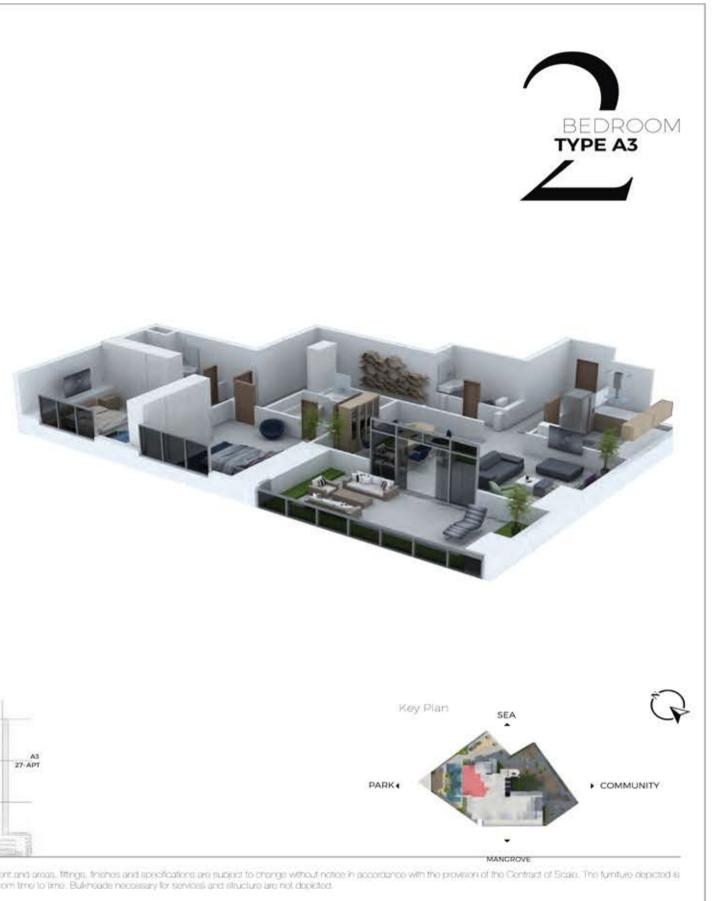

Disclaimer: Note that this four plan was produced prior to the completion of construction and is indicative only and not to scale. The fumilure depicted is not included with any sale and should not be taken to indicate the final positions of power points. TV connections etc. Prospective purchasers must rely on their own enquires from time to time. Buildheads necessary for services and structure are not depicted.

**TYPE A4** 5<sup>TH</sup> - 31<sup>ST</sup> Floor

legant home boasts a spacious balcony connecting the internal space overlooking the sea & canal with the vibrant and dynamic surroundings. Rejoice in the fresh breeze of the sea air from your bedroom and the transcendent blue of the majestic sky