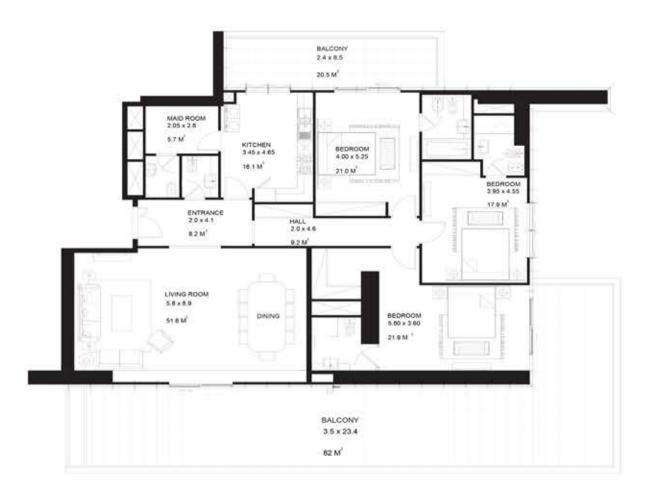

**TYPE A4** 5<sup>TH</sup> - 31<sup>ST</sup> Floor

legant home boasts a spacious balcony connecting the internal space overlooking the sea & canal with the vibrant and dynamic surroundings. Rejoice in the fresh breeze of the sea air from your bedroom and the transcendent blue of the majestic sky