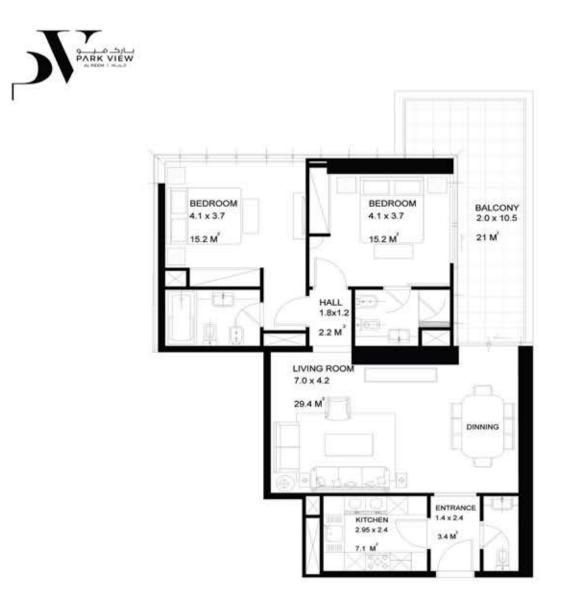

| Internal Size | 88 M²   944 Sq.ft    |                                 |        |
|---------------|----------------------|---------------------------------|--------|
| Balcony Size  | 21 M²   226 Sq.ft    | TE I                            | Key P  |
| Total Size    | 109 M²   1,170 Sq.ft | High<br>FLOORES<br>27:05        |        |
| Bedroom       | 2                    | Mai<br>1.00085 27-APT<br>27-APT |        |
| Bathroom      | 3                    | *LOOKS 27- APT                  | PARK . |
| View          | Community & Sea      | Low<br>FLOCes<br>410            |        |
| Maidroom      | 0                    | 410                             |        |
|               |                      |                                 |        |