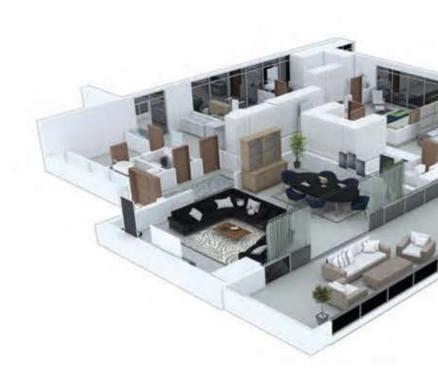

ollow the market's new concept ! Stimulate your senses in a 3+Maid Master Bedrooms apartment with breathtaking Mangove, Al Reem Park, Facilities, & AD Gate district.

**TYPE BI** 4<sup>™</sup> Floor

3+ Maid bedroom apartment located on the podium will Create a healthy lifestyle that stimulate your family's sense of welbeing. With spacious terraces that offers scenic views of the mangove forest. The urban skyline, and AD District. As well as enjoying an exquisite and tranquil views of your landscaped garden.