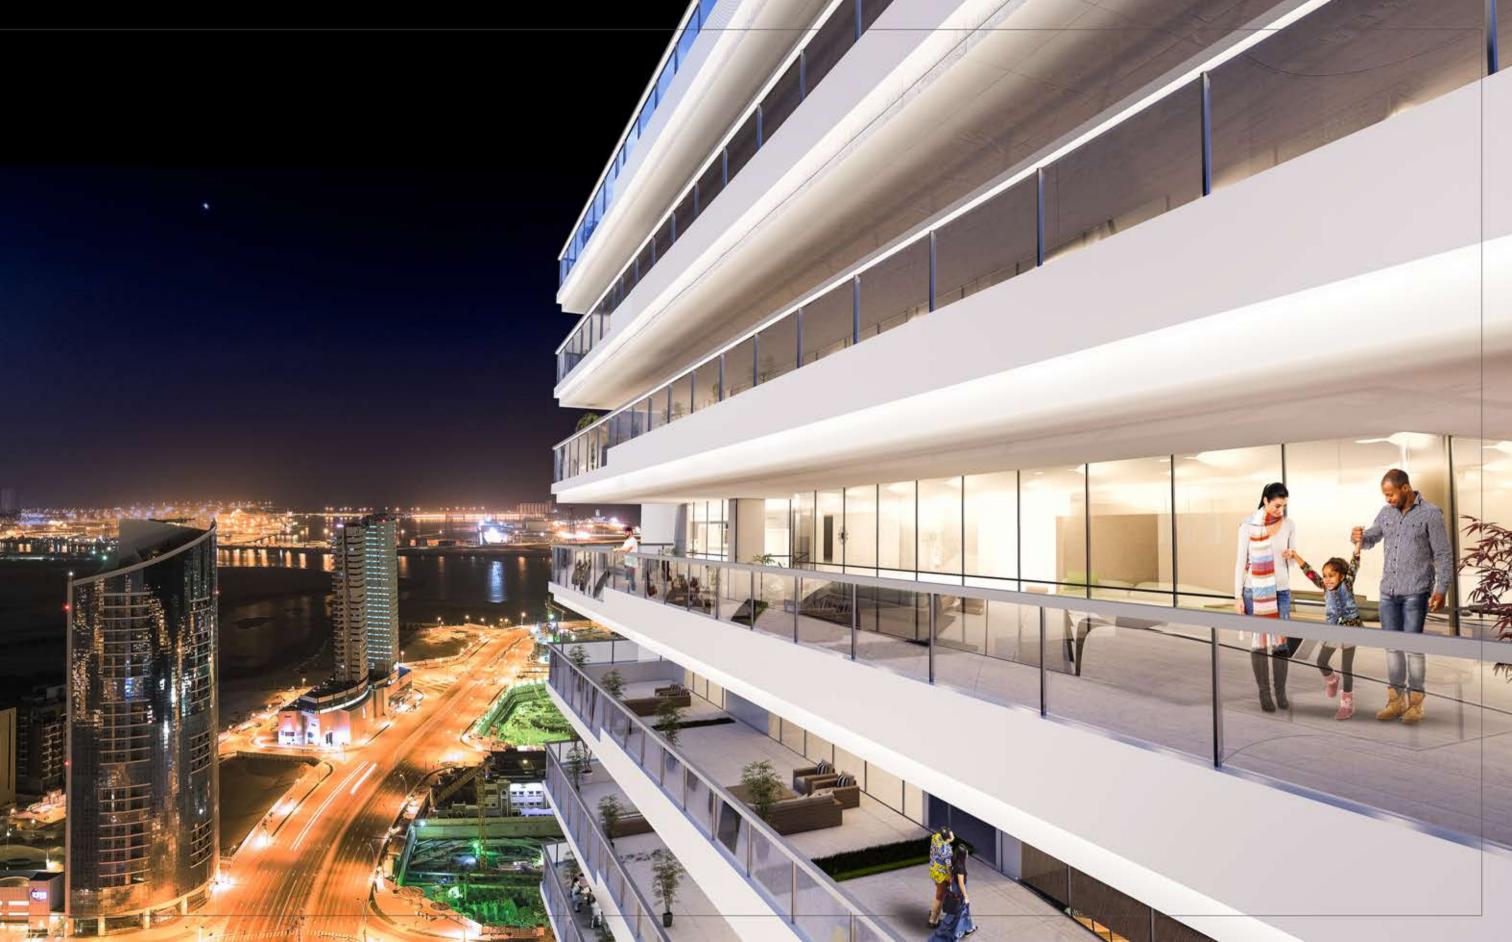

The tower features a luxurious entrance, excellent lighting and unique design, panoramic lifts and spacious terraces overlooking the most beautiful landscape around Reem Island such as the central park, canal, and mangrove forests. The tower is strategically located in the center of the island and features many of the finest amenities including a tropical swimming pool, a creative play area, a panoramic gym, Jacuzzi and sauna.

# THE VIEWS

The views from your terrace are something to behold, where the sun beams from every angle, recharging you with positive energy while enjoying the serene ambiance of nature.