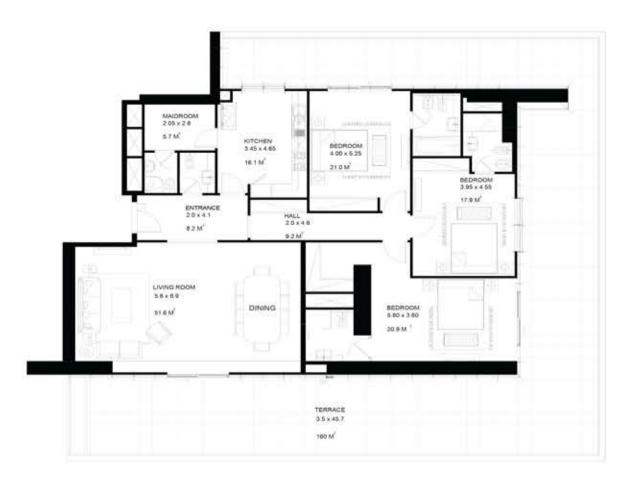

| Internal Size | 188 M²   2,027 Sq.ft |                                                                                                                 |  |
|---------------|----------------------|-----------------------------------------------------------------------------------------------------------------|--|
| Balcony Size  | 160 M²   1,722 Sq.ft | The second se |  |
| Total Size    | 348 M²   3,749 Sq.ft | 100005<br>2015                                                                                                  |  |
| Bedroom       | 3                    | Alla<br>Incomis<br>In 20                                                                                        |  |
| Bathroom      | 5                    | Rubons<br>In 30                                                                                                 |  |
| View          | Park & Mangrove      | ter B1<br>rucces 1-APT                                                                                          |  |
| Maidroom      | 1                    |                                                                                                                 |  |
|               |                      |                                                                                                                 |  |

Disclaimer: Note that this floor plan was produced prior to the completion of construction and is indicative only and not to acade. Changes may be made during the development and areas. Ittings, finishes and specifications are subject to change with the provision of the Contract of Seale. The furniture depicted is not included with any sale and should not be laken to indicate the this positions of power points. TV connections etc. Prospective purchasers must rely on their own originates from time to time. Buildheads necessary for services and should not be laken to indicate the this positions of power points. TV connections etc. Prospective purchasers must rely on their own originates from time to time. Buildheads necessary for services and should not be laken to indicate the their positions of power points.

ollow the market's new concept ! Stimulate your senses in a 3+Maid Master Bedrooms apartment with breathtaking Mangove, Al Reem Park, Facilities, & AD Gate district.

**TYPE BI** 4<sup>™</sup> Floor

3+ Maid bedroom apartment located on the podium will Create a healthy lifestyle that stimulate your family's sense of welbeing. With spacious terraces that offers scenic views of the mangove forest. The urban skyline, and AD District. As well as enjoying an exquisite and tranquil views of your landscaped garden.