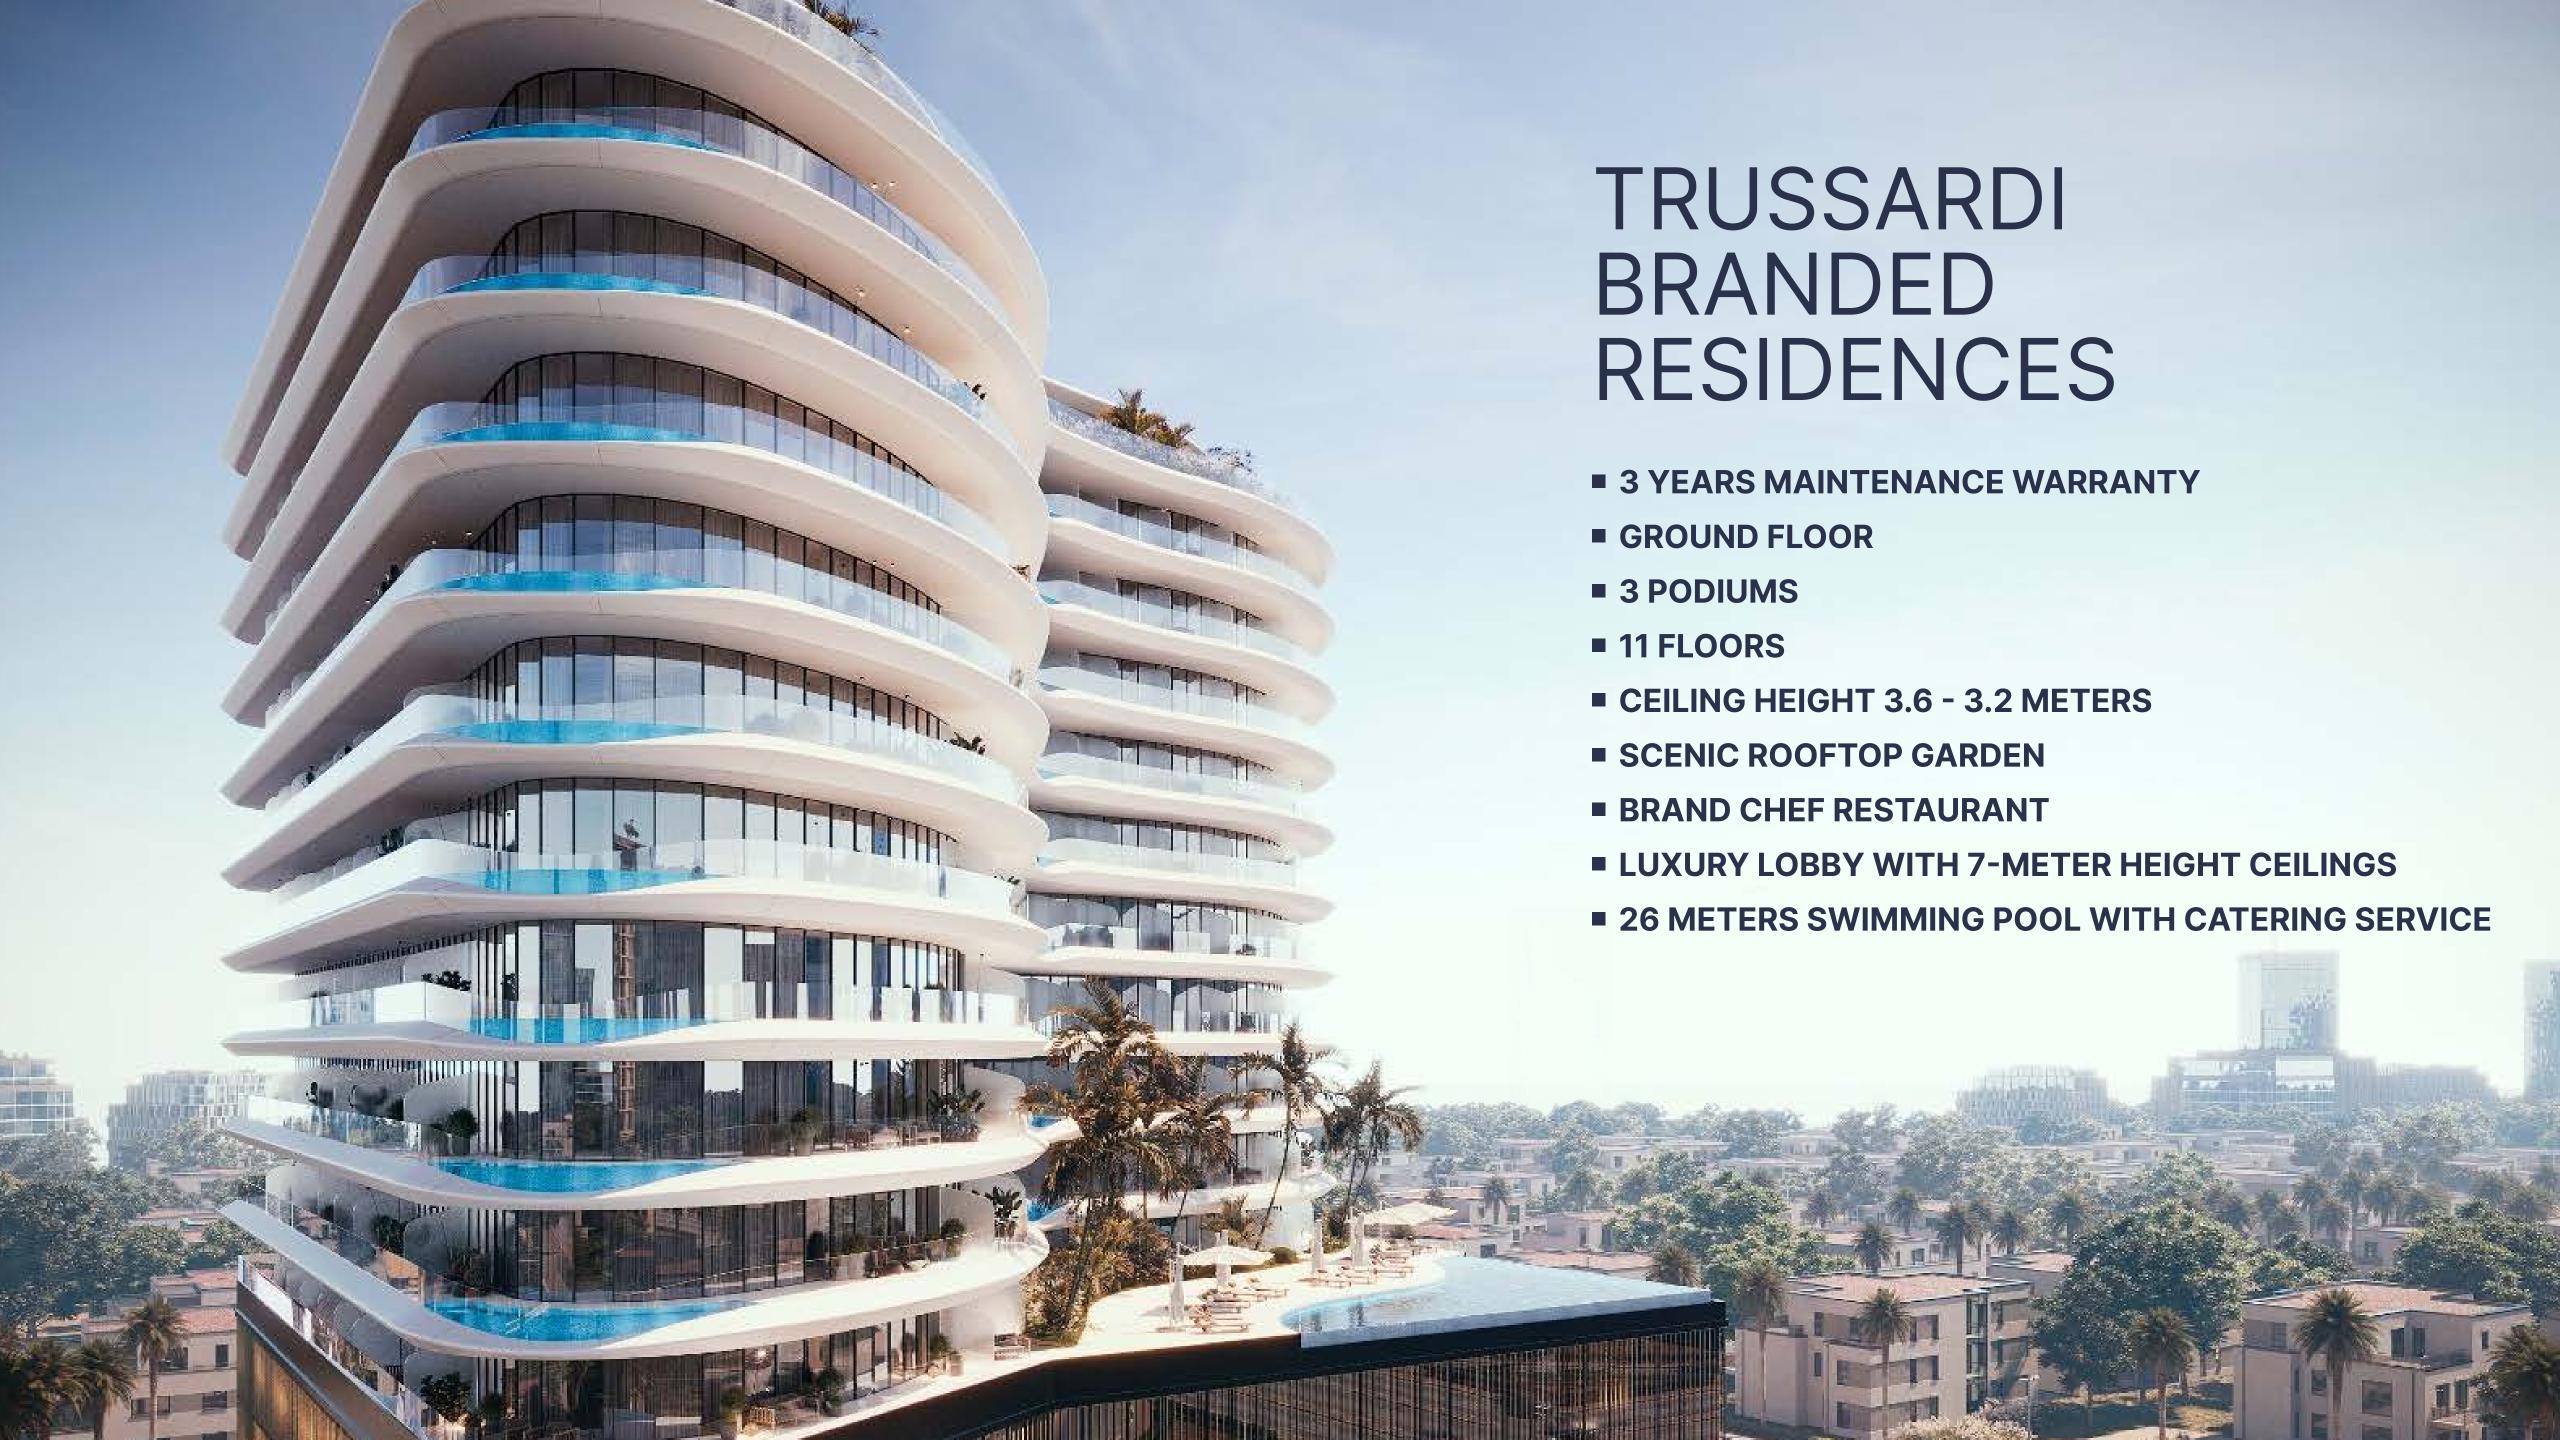

# TRUSSARDI RESIDENCES

Trussardi Residences is a magnificent 11-storey tower created to a mesmerizing architectural design and blended with Dubai's modernity and classical Italian aesthetics.

# PREMIUM AMENITIES

7 PARKS
INCLUDING THE
ROOFTOP GARDEN

3 YEARS
MAINTENANCE
WARRANTY

GYMS FOR LADIES AND GENTS, SPORTS AREAS AND YOGA ZONES

200 METERS JOGGING TRACK

INDOOR AND OUTDOOR
CHILDREN'S
PLAYGROUNDS

VALET
PARKING SERVICE

OFFICE SPACES

LOUNGE AND BBQ ZONES

**LIBRARY** 

BRANDED RESTAURANT/CAFE

SPA AND BEAUTY
STUDIOS

CLOSE PROXIMITY
TO DISCOVERY
GARDENS METRO
STATION

AIR DISINFECTANT SYSTEM

26-METER INFINITY
POOL WITH
CATERING SERVICES

PRIVATE POOLS IN APARTMENTS

# 3 YEARS WARRANTY

Each apartment comes with a 3-year full maintenance warranty with an option of prolonging it in the future for a reasonable fee.