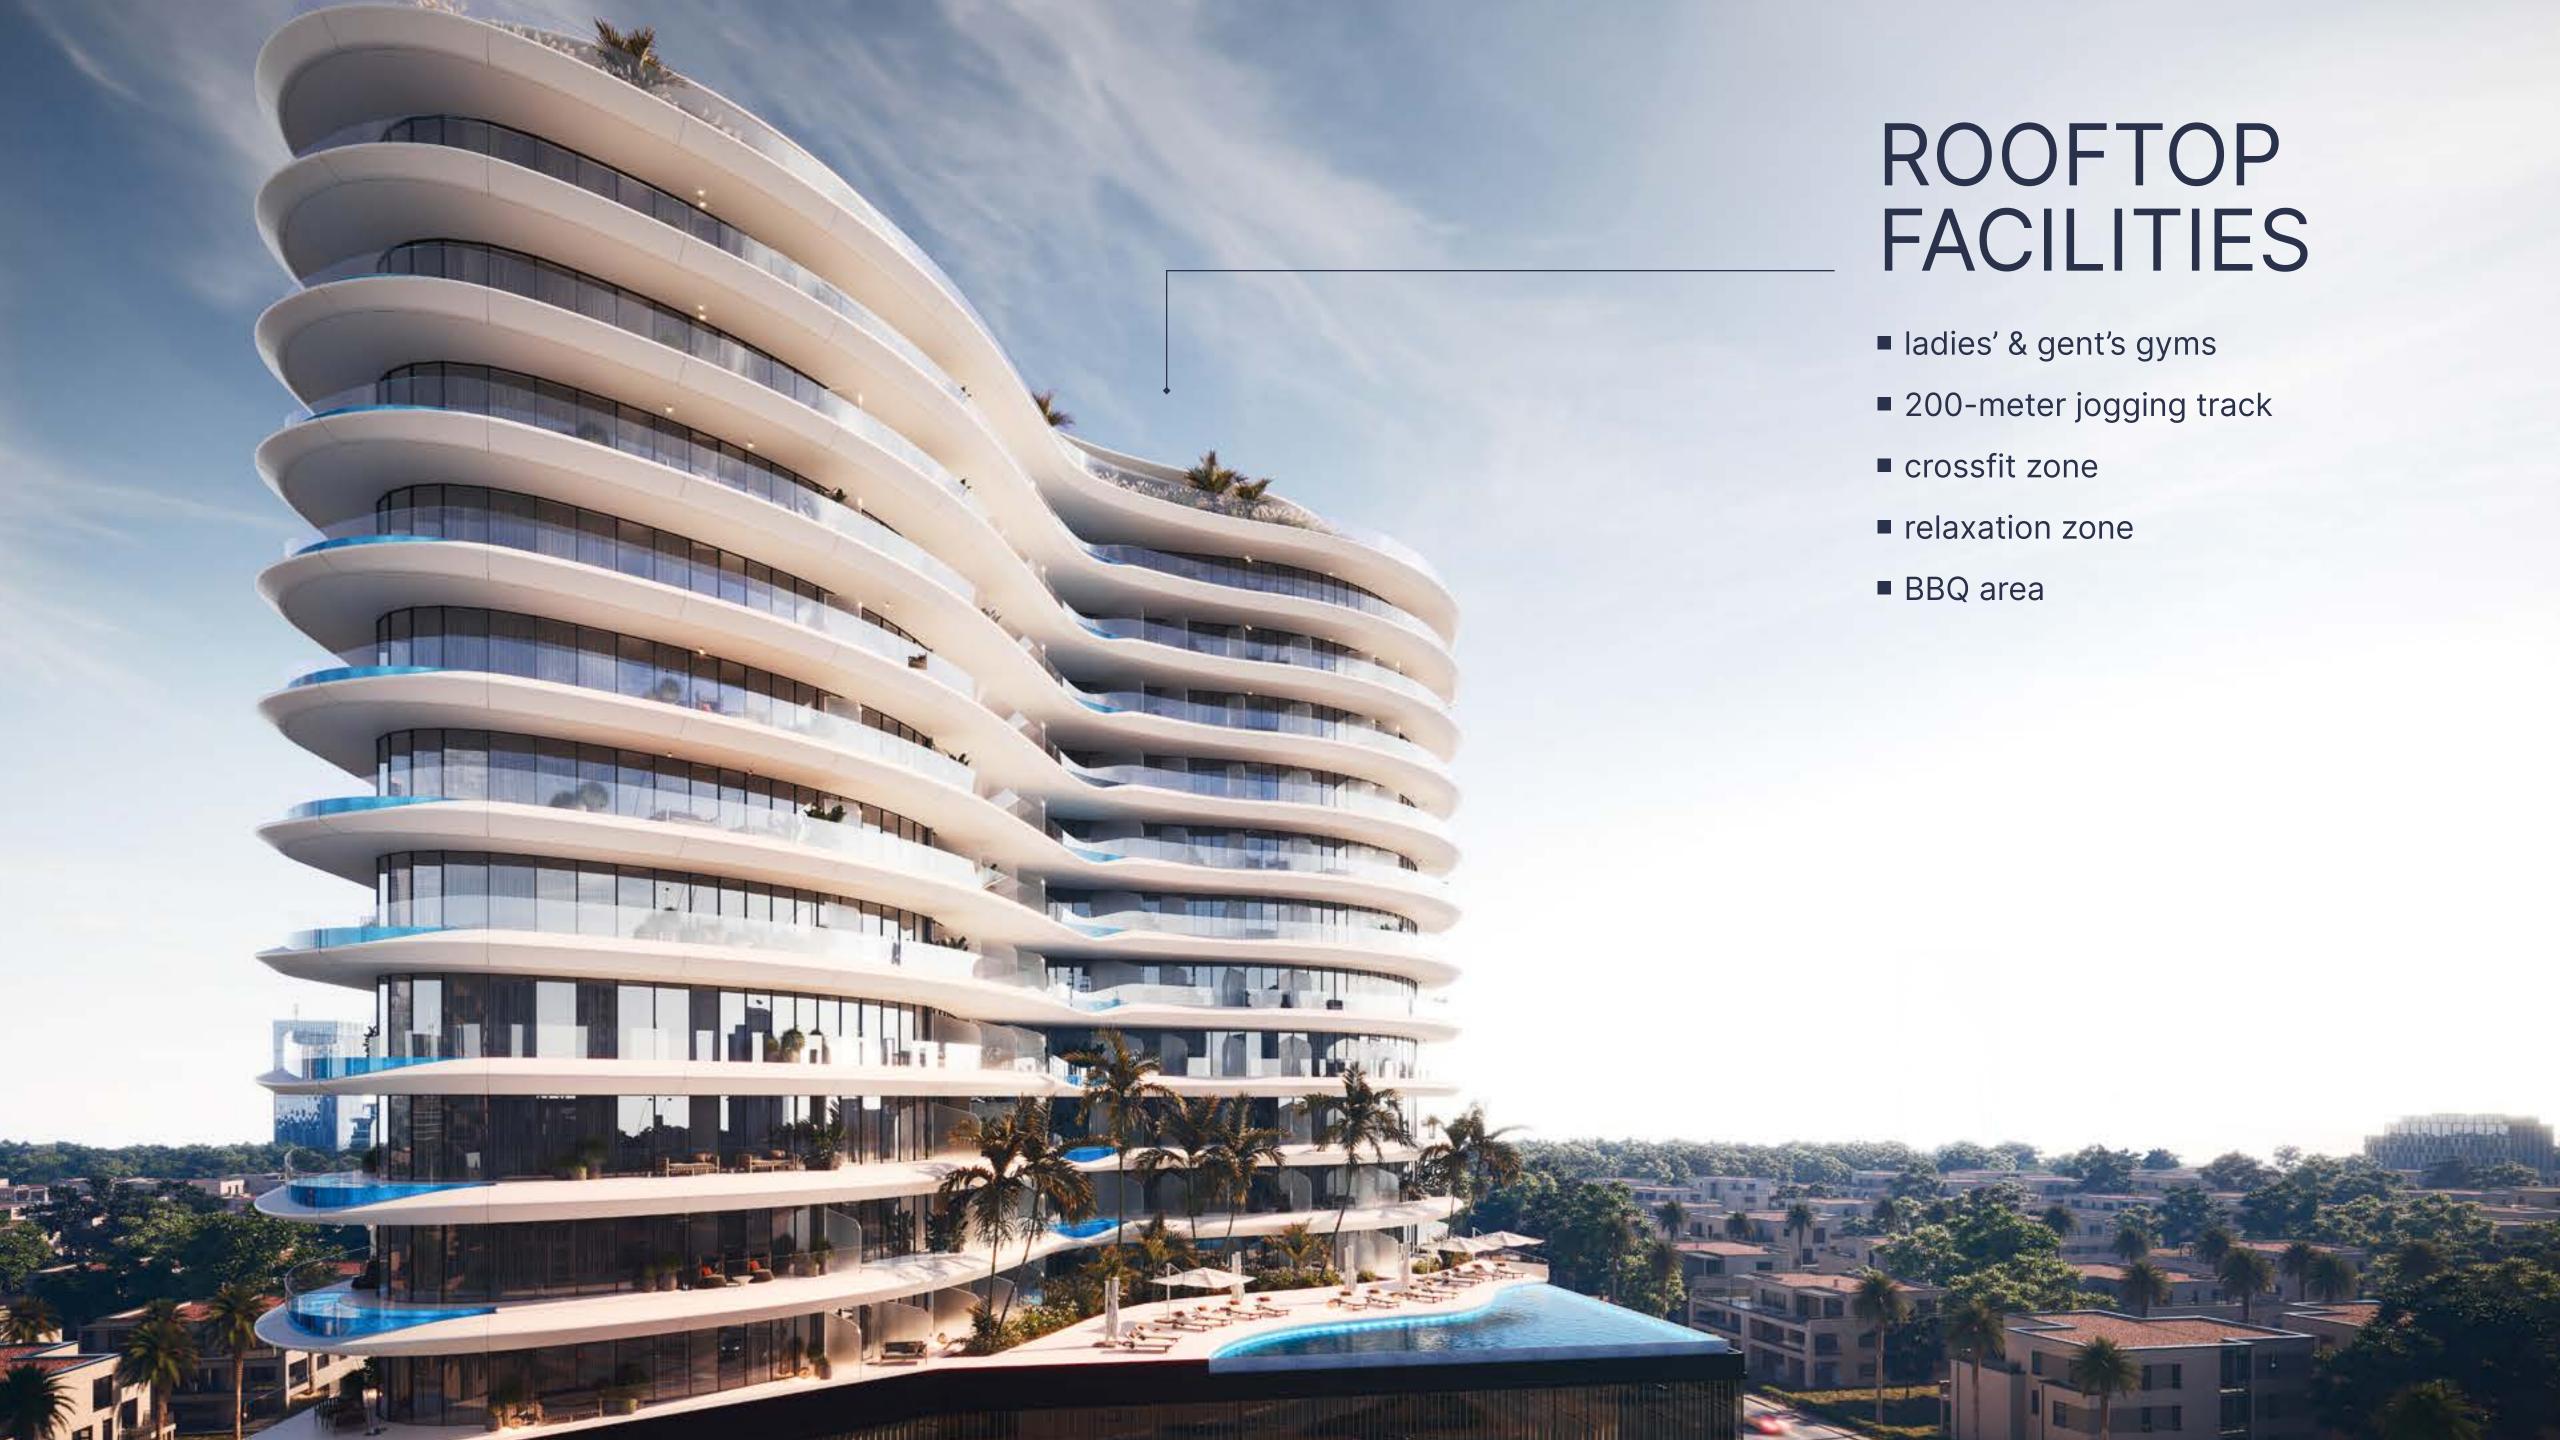

# PREMIUM AMENITIES

7 PARKS
INCLUDING THE
ROOFTOP GARDEN

3 YEARS
MAINTENANCE
WARRANTY

GYMS FOR LADIES AND GENTS, SPORTS AREAS AND YOGA ZONES

200 METERS JOGGING TRACK

INDOOR AND OUTDOOR
CHILDREN'S
PLAYGROUNDS

VALET
PARKING SERVICE

OFFICE SPACES

LOUNGE AND BBQ ZONES

**LIBRARY** 

BRANDED RESTAURANT/CAFE

SPA AND BEAUTY
STUDIOS

CLOSE PROXIMITY
TO DISCOVERY
GARDENS METRO
STATION

AIR DISINFECTANT SYSTEM