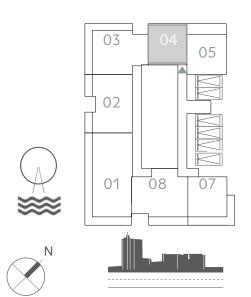

## I BEDROOM

UNIT 04 | LEVEL oi & PODIUM 01-05

| SUITE AREA   | 673.39 SQ.FT. | 62.56 SQ.M. |
|--------------|---------------|-------------|
| BALCONY AREA | 31.32 SQ.FT.  | 2.91 SQ.M.  |
| TOTAL AREA   | 704.71 SQ.FT. | 65.47 SQ.M. |

KEY PLAN LEVEL PODIUM 01-05