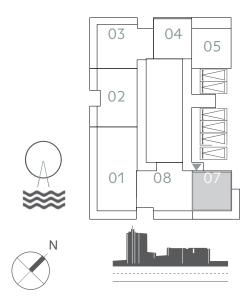

--|--|
|   | BALCONY AREA | 360.91 SQ.FT.  | 33.53 SQ.M.  |  |
| _ | TOTAL AREA   | 1381.11 SQ.FT. | 128.31 SQ.M. |  |

KEY PLAN LEVEL 02-17



KEY PLAN LEVEL 19-25











## SUNRISE BAY

TOWERI

### I BEDROOM

UNIT 06 | LEVEL 02-17 & 19-26

|   | SUITE AREA   | 653.15 SQ.FT. | 60.68 SQ.M. |
|---|--------------|---------------|-------------|
|   | BALCONY AREA | 79.98 SQ.FT.  | 7.43 SQ.M.  |
| _ | TOTAL AREA   | 733.13 SQ.FT. | 68.11 SQ.M. |

KEY PLAN LEVEL 02-17



KEY PLAN LEVEL 19-25













## SUNRISE BAY

TOWERI

### IBEDROOM

UNIT 07 | LEVEL PODIUM 01-05

| SUITE AREA   | 665.75 SQ.FT. | 61.85 SQ.M. |
|--------------|---------------|-------------|
| BALCONY AREA | 238.64 SQ.FT. | 22.17 SQ.M. |
| TOTAL AREA   | 904.39 SQ.FT. | 84.02 SQ.M. |

#### KEY PLAN LEVEL PODIUM 01-05









# SUNRISE BAY

TOWERI

### 2 BEDROOM

UNIT 08 | LEVEL 01-17& PODIUM 01-05

| SUITE AREA   | 1077.79 SQ.FT. | 100.13 SQ.M. |
|--------------|----------------|--------------|
| BALCONY AREA | 138.53 SQ.FT.  | 12.87 SQ.M.  |
| TOTAL AREA   | 1216.32 SQ.FT. | 113.00 SQ.M. |

KEY PLAN LEVEL PODIUM 01-05

KEY PLAN LEVEL 01



KEY PLAN LEVEL 02-17