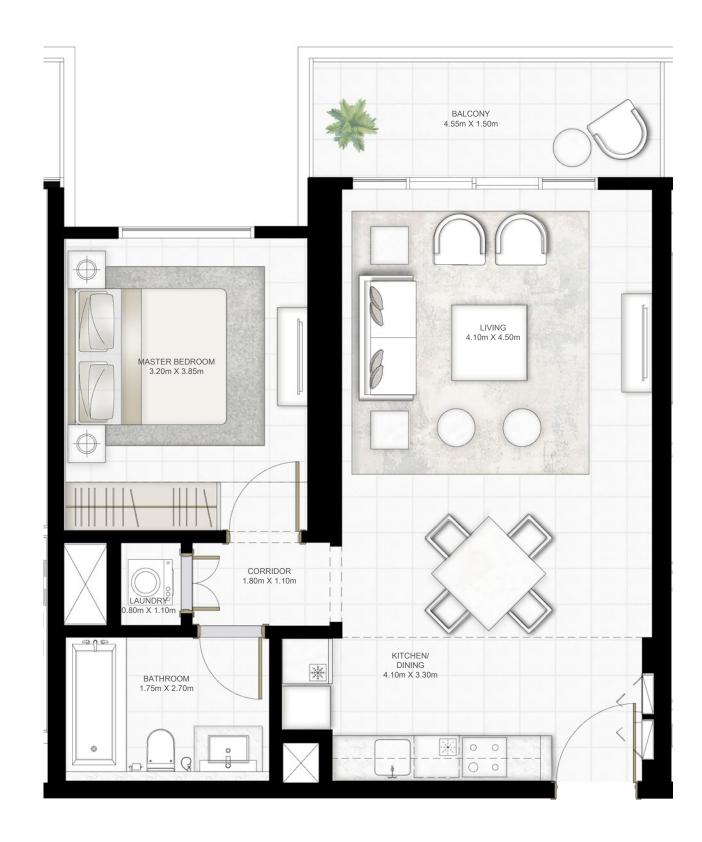

### 2 BEDROOM

UNIT 08 | LEVEL 01-17& PODIUM 01-05

| SUITE AREA   | 1077.79 SQ.FT. | 100.13 SQ.M. |
|--------------|----------------|--------------|
| BALCONY AREA | 138.53 SQ.FT.  | 12.87 SQ.M.  |
| TOTAL AREA   | 1216.32 SQ.FT. | 113.00 SQ.M. |