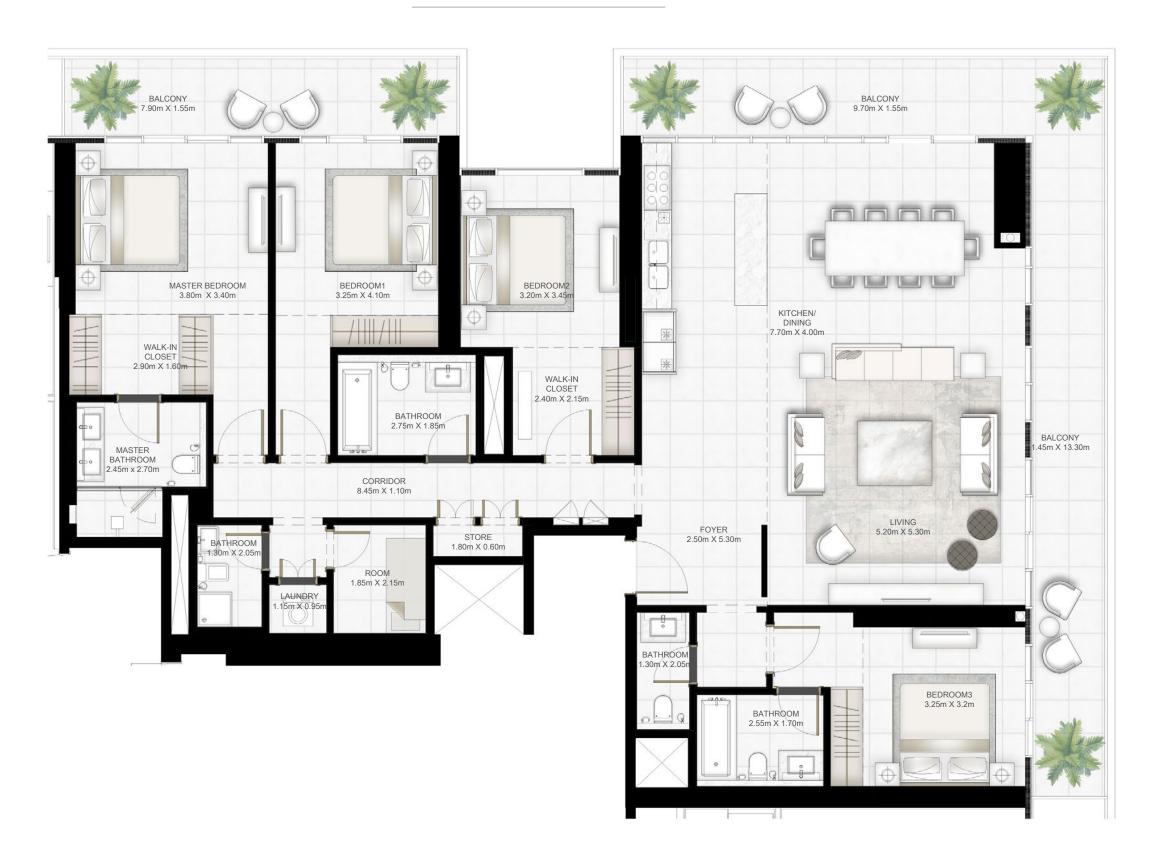

### 4 BEDROOM

UNIT 01 | LEVEL 19-26

|   | SUITE AREA   | 2192.18 SQ.FT. | 203.66 SQ.M. |
|---|--------------|----------------|--------------|
|   | BALCONY AREA | 535.50 SQ.FT.  | 49.75 SQ.M.  |
| _ | TOTAL AREA   | 2727.68 SQ.FT. | 253.41 SQ.M. |