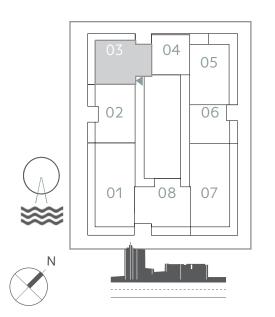

### 2 BEDROOM

UNIT 03 | LEVEL 02-17&19-25

| _ | SUITE AREA   | 976.50 SQ.FT.  | 90.72 SQ.M.  |
|---|--------------|----------------|--------------|
|   | BALCONY AREA | 311.4 SQ.FT.   | 28.93 SQ.M.  |
| _ | TOTAL AREA   | 1287.90 SQ.FT. | 119.65 SQ.M. |

#### KEY PLAN LEVEL 02-17

KEY PLAN LEVEL 19-25