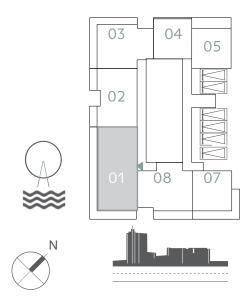

#### UNIT 01 | LEVEL PODIUM 01-05

| SUITE AREA   | 1448.93 SQ.FT. | 134.61 SQ.M. |
|--------------|----------------|--------------|
| BALCONY AREA | 450.68 SQ.FT.  | 41.87 SQ.M.  |
| TOTAL AREA   | 1899.61 SQ.FT. | 176.48 SQ.M. |

#### KEY PLAN LEVEL PODIUM 01-05