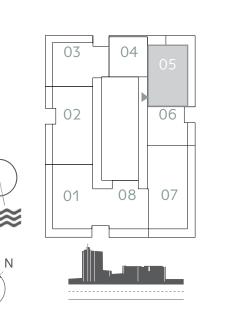

### I BEDROOM

UNIT 05 | LEVEL PODIUM 01-05

| SUITE AREA   | 626.46 SQ.FT. | 58.20 SQ.M. |
|--------------|---------------|-------------|
| BALCONY AREA | 186.75 SQ.FT. | 17.35 SQ.M. |
| TOTAL AREA   | 813.21 SQ.FT. | 75.55 SQ.M. |

#### KEY PLAN LEVEL PODIUM 01-05