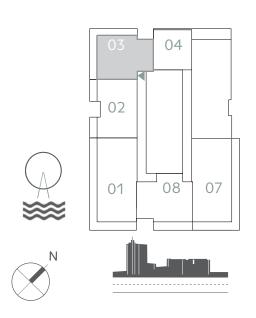

#### UNIT 01 | LEVEL PODIUM 01-05

| SUITE AREA   | 1448.93 SQ.FT. | 134.61 SQ.M. |
|--------------|----------------|--------------|
| BALCONY AREA | 450.68 SQ.FT.  | 41.87 SQ.M.  |
| TOTAL AREA   | 1899.61 SQ.FT. | 176.48 SQ.M. |

#### KEY PLAN LEVEL PODIUM 01-05