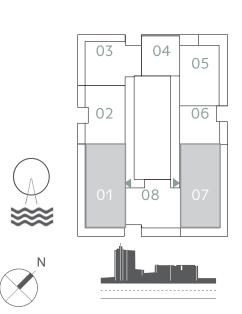

### 3 BEDROOM

UNIT 07 | LEVEL 19-26

| SUITE AREA   | 1444.84 SQ.FT. | 134.23 SQ.M. |
|--------------|----------------|--------------|
| BALCONY AREA | 471.46 SQ.FT.  | 43.80 SQ.M.  |
| TOTAL AREA   | 1916.30 SQ.FT. | 178.03 SQ.M. |

#### KEY PLAN LEVEL 19-25