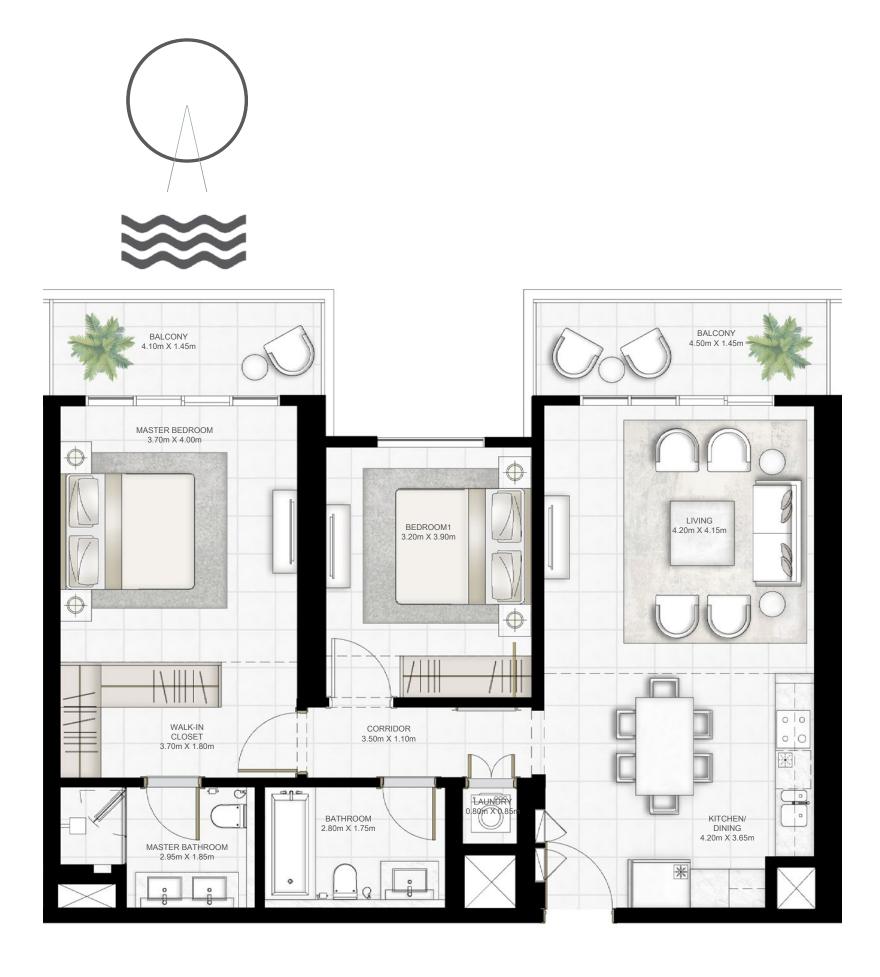

### 3 BEDROOM

UNIT 02 | LEVEL 19-25

| SUITE AREA   | 1325.47 SQ.FT. | 123.14 SQ.M. |
|--------------|----------------|--------------|
| BALCONY AREA | 208.17 SQ.FT.  | 19.34 SQ.M.  |
| TOTAL AREA   | 1533.64 SQ.FT. | 142.48 SQ.M. |

#### KEY PLAN LEVEL 19-25