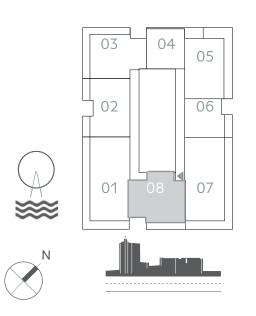

### 2 BEDROOM

UNIT 02 | LEVEL 01-17& PODIUM 01-05

| SUITE AREA   | 997.92 SQ.FT.  | 92.71 SQ.M.  |
|--------------|----------------|--------------|
| BALCONY AREA | 144.34 SQ.FT.  | 13.41 SQ.M.  |
| TOTAL AREA   | 1142.26 SQ.FT. | 106.12 SQ.M. |

KEY PLAN LEVEL PODIUM 01-05

KEY PLAN LEVEL 01

KEY PLAN LEVEL 02-17