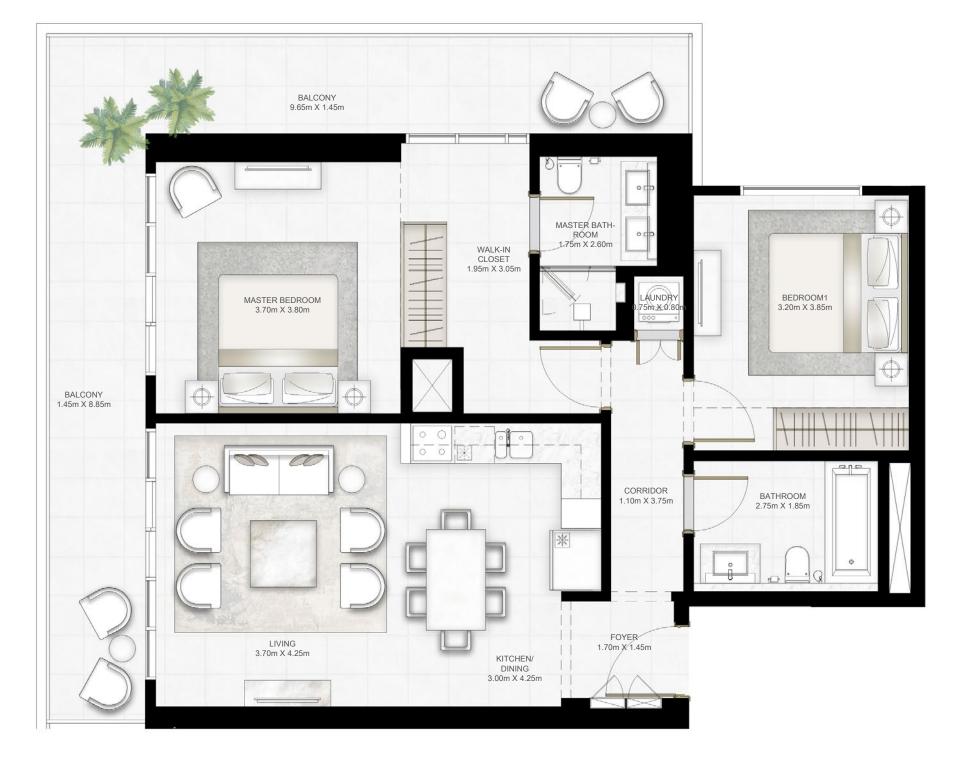

### 2 BEDROOM

UNIT 02 | LEVEL 01-17& PODIUM 01-05

| SUITE AREA   | 997.92 SQ.FT.  | 92.71 SQ.M.  |
|--------------|----------------|--------------|
| BALCONY AREA | 144.34 SQ.FT.  | 13.41 SQ.M.  |
| TOTAL AREA   | 1142.26 SQ.FT. | 106.12 SQ.M. |

KEY PLAN LEVEL PODIUM 01-05

KEY PLAN LEVEL 01

KEY PLAN LEVEL 02-17