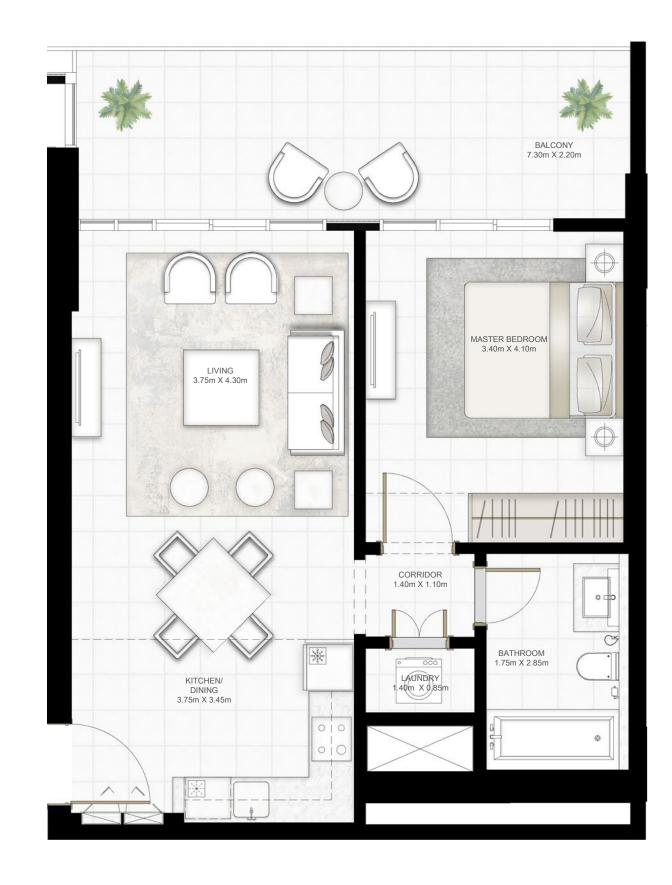

# SUNRISE BAY

TOWERI

### 2 BEDROOM

UNIT 05 | LEVEL 02-17&19-26

|   | SUITE AREA   | 1020.20 SQ.FT. | 94.78 SQ.M.  |  |
|---|--------------|----------------|--------------|--|
|   | BALCONY AREA | 360.91 SQ.FT.  | 33.53 SQ.M.  |  |
| _ | TOTAL AREA   | 1381.11 SQ.FT. | 128.31 SQ.M. |  |

KEY PLAN LEVEL 02-17

KEY PLAN LEVEL 19-25