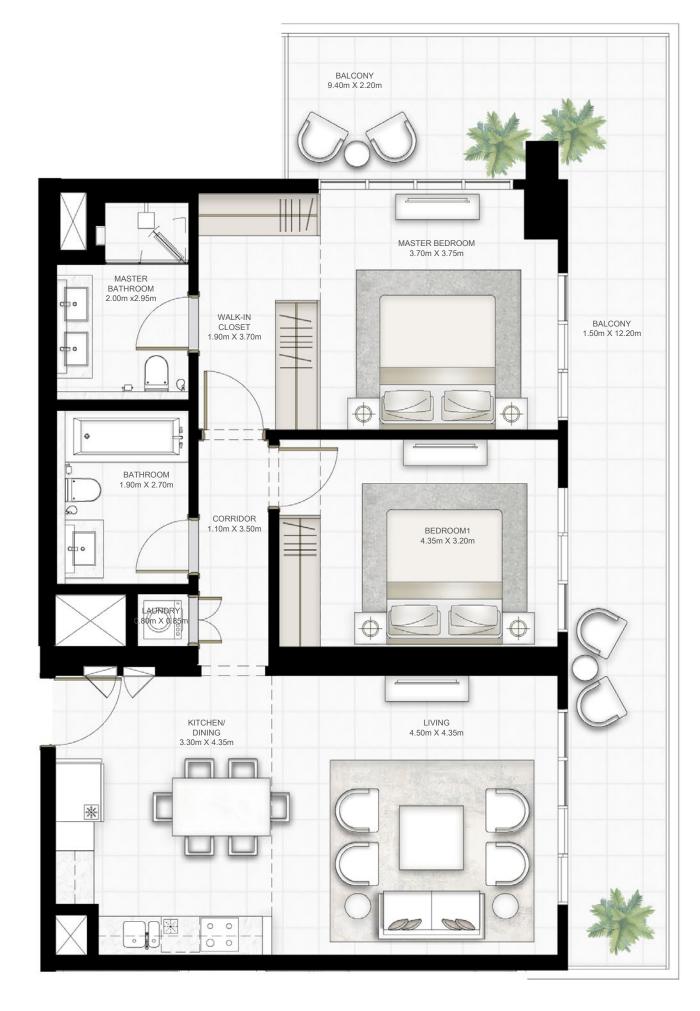

### 4 BEDROOM

UNIT 01 | LEVEL 19-26

|   | SUITE AREA   | 2192.18 SQ.FT. | 203.66 SQ.M. |
|---|--------------|----------------|--------------|
|   | BALCONY AREA | 535.50 SQ.FT.  | 49.75 SQ.M.  |
| _ | TOTAL AREA   | 2727.68 SQ.FT. | 253.41 SQ.M. |

#### KEY PLAN LEVEL 19-25