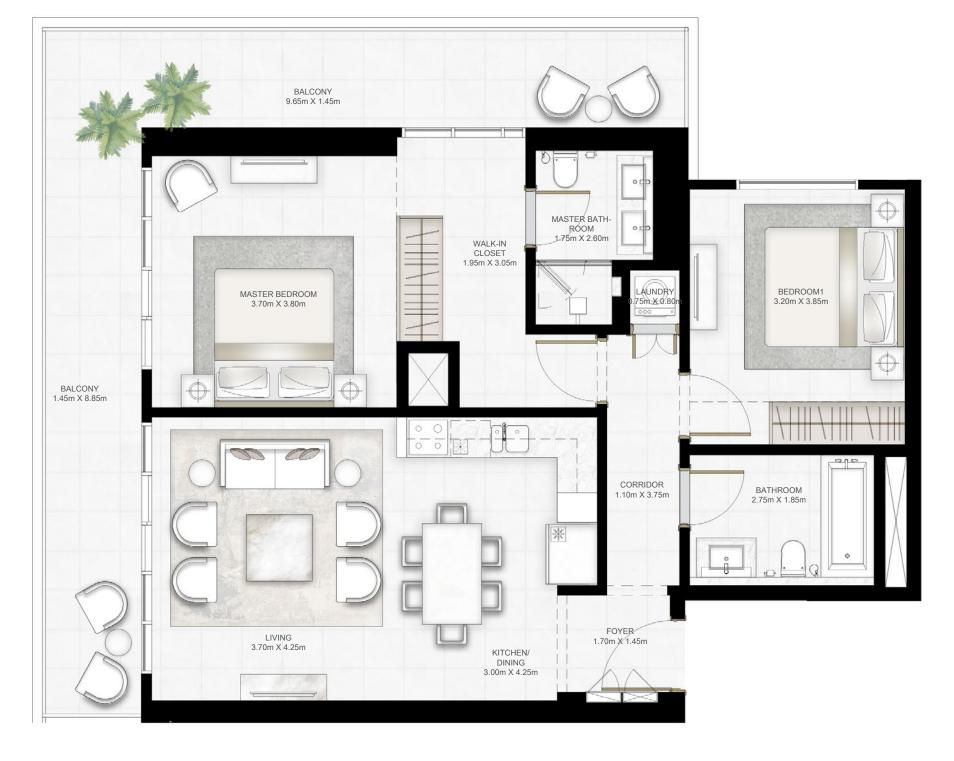

### 2 BEDROOM

UNIT 03 | LEVEL 01& PODIUM 01-05

| SUITE AREA   | 978.12 SQ.FT.  | 90.87 SQ.M.  |
|--------------|----------------|--------------|
| BALCONY AREA | 306.02 SQ.FT.  | 28.43 SQ.M.  |
| TOTAL AREA   | 1284.14 SQ.FT. | 119.30 SQ.M. |

KEY PLAN LEVEL PODIUM 01-05 KEY