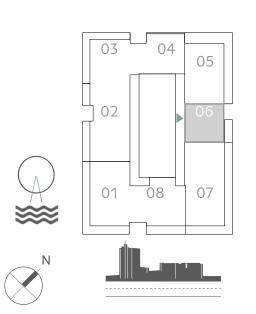

ONY AREA | 186.75 SQ.FT. | 17.35 SQ.M. |
| TOTAL AREA   | 813.21 SQ.FT. | 75.55 SQ.M. |

#### KEY PLAN LEVEL PODIUM 01-05







# SUNRISE BAY

TOWERI

### 2 BEDROOM

UNIT 05 | LEVEL 02-17&19-26

|   | SUITE AREA   | 1020.20 SQ.FT. | 94.78 SQ.M.  |  |
|---|--------------|----------------|--------------|--|
|   | BALCONY AREA | 360.91 SQ.FT.  | 33.53 SQ.M.  |  |
| _ | TOTAL AREA   | 1381.11 SQ.FT. | 128.31 SQ.M. |  |

KEY PLAN LEVEL 02-17



KEY PLAN LEVEL 19-25











## SUNRISE BAY

TOWERI

### I BEDROOM

UNIT 06 | LEVEL 02-17 & 19-26

|   | SUITE AREA   | 653.15 SQ.FT. | 60.68 SQ.M. |
|---|--------------|---------------|-------------|
|   | BALCONY AREA | 79.98 SQ.FT.  | 7.43 SQ.M.  |
| _ | TOTAL AREA   | 733.13 SQ.FT. | 68.11 SQ.M. |

KEY PLAN LEVEL 02-17



KEY PLAN LEVEL 19-25













## SUNRISE BAY

TOWERI

### IBEDROOM

UNIT 07 | LEVEL PODIUM 01-05

| SUITE AREA   | 665.75 SQ.FT. | 61.85 SQ.M. |
|--------------|---------------|-------------|
| BALCONY AREA | 238.64 SQ.FT. | 22.17 SQ.M. |
| TOTAL AREA   | 904.39 SQ.FT. | 84.02 SQ.M. |

#### KEY PLAN LEVEL PODIUM 01-05









# SUNRISE BAY

TOWERI

### 2 BEDROOM

UNIT 08 | LEVEL 01-17& PODIUM 01-05

| SUITE AREA   | 1077.79 SQ.FT. | 100.13 SQ.M. |
|--------------|----------------|--------------|
| BALCONY AREA | 138.53 SQ.FT.  | 12.87 SQ.M.  |
| TOTAL AREA   | 1216.32 SQ.FT. | 113.00 SQ.M. |

KEY PLAN LEVEL PODIUM 01-05

KEY PLAN LEVEL 01



KEY PLAN LEVEL 02-17