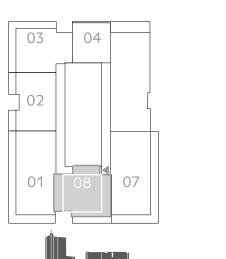

#### UNIT 01 | LEVEL PODIUM 01-05

| SUITE AREA   | 1448.93 SQ.FT. | 134.61 SQ.M. |
|--------------|----------------|--------------|
| BALCONY AREA | 450.68 SQ.FT.  | 41.87 SQ.M.  |
| TOTAL AREA   | 1899.61 SQ.FT. | 176.48 SQ.M. |

#### KEY PLAN LEVEL PODIUM 01-05