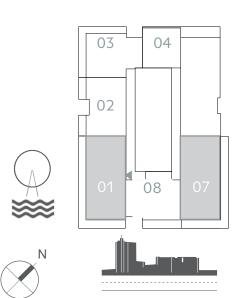

#### UNIT OI | LEVEL oI-17

| SUITE AREA   | 1448.93 SQ.FT. | 134.61 SQ.M. |
|--------------|----------------|--------------|
| BALCONY AREA | 460.37 SQ.FT.  | 42.77 SQ.M.  |
| TOTAL AREA   | 1909.30 SQ.FT. | 177.38 SQ.M. |

#### UNIT 07 | LEVEL 01-17

|   | SUITE AREA   | 1450.11 SQ.FT. | 134.72 SQ.M. |
|---|--------------|----------------|--------------|
|   | BALCONY AREA | 471.78 SQ.FT.  | 43.83 SQ.M.  |
| _ | TOTAL AREA   | 1921.89 SQ.FT. | 178.55 SQ.M. |

#### KEY PLAN LEVEL 01

#### KEY PLAN LEVEL 02-17