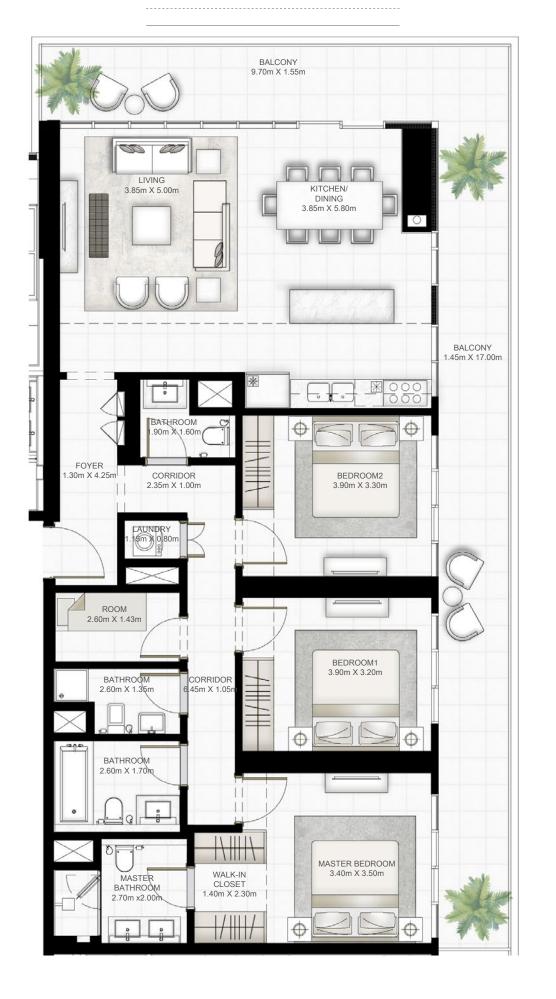

### 4 BEDROOM

UNIT 01 | LEVEL 19-26

|   | SUITE AREA   | 2192.18 SQ.FT. | 203.66 SQ.M. |
|---|--------------|----------------|--------------|
|   | BALCONY AREA | 535.50 SQ.FT.  | 49.75 SQ.M.  |
| _ | TOTAL AREA   | 2727.68 SQ.FT. | 253.41 SQ.M. |

#### KEY PLAN LEVEL 19-25