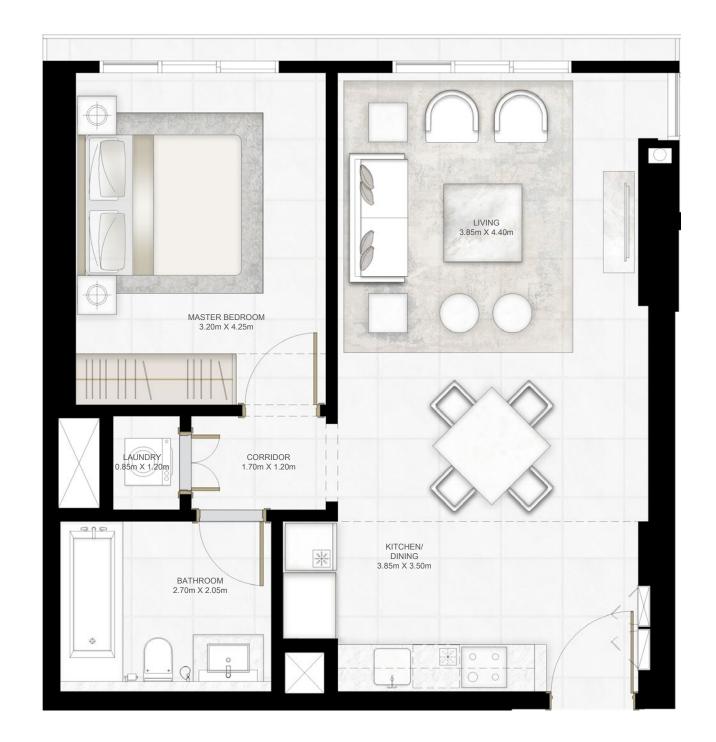

### I BEDROOM

UNIT 04 | LEVEL 02-17& 19-25

| SUITE AREA   | 675.44 SQ.FT. | 62.75 SQ.M. |  |
|--------------|---------------|-------------|--|
| BALCONY AREA | 122.92 SQ.FT. | 11.42 SQ.M. |  |
| TOTAL AREA   | 798.36 SQ.FT. | 74.17 SQ.M. |  |

#### KEY PLAN LEVEL 02-17

KEY PLAN LEVEL 19-25