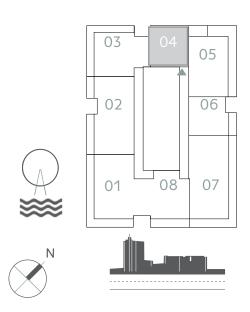

### I BEDROOM

UNIT 04 | LEVEL 02-17& 19-25

| SUITE AREA   | 675.44 SQ.FT. | 62.75 SQ.M. |  |
|--------------|---------------|-------------|--|
| BALCONY AREA | 122.92 SQ.FT. | 11.42 SQ.M. |  |
| TOTAL AREA   | 798.36 SQ.FT. | 74.17 SQ.M. |  |

#### KEY PLAN LEVEL 02-17

KEY PLAN LEVEL 19-25