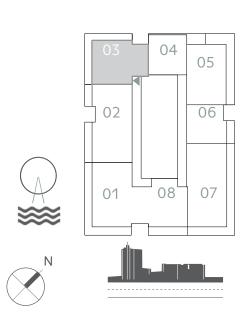

### 2 BEDROOM

UNIT 03 | LEVEL 01& PODIUM 01-05

| SUITE AREA   | 978.12 SQ.FT.  | 90.87 SQ.M.  |
|--------------|----------------|--------------|
| BALCONY AREA | 306.02 SQ.FT.  | 28.43 SQ.M.  |
| TOTAL AREA   | 1284.14 SQ.FT. | 119.30 SQ.M. |

KEY PLAN LEVEL PODIUM 01-05 KEY