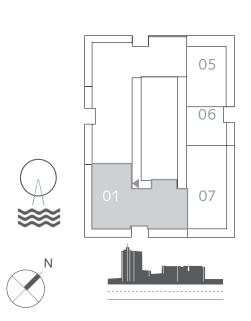

### 3 BEDROOM

UNIT 07 | LEVEL 19-26

| SUITE AREA   | 1444.84 SQ.FT. | 134.23 SQ.M. |
|--------------|----------------|--------------|
| BALCONY AREA | 471.46 SQ.FT.  | 43.80 SQ.M.  |
| TOTAL AREA   | 1916.30 SQ.FT. | 178.03 SQ.M. |

#### KEY PLAN LEVEL 19-25