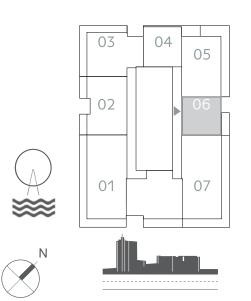

----|-------------|
| BALCONY AREA | 186.75 SQ.FT. | 17.35 SQ.M. |
| TOTAL AREA   | 813.21 SQ.FT. | 75.55 SQ.M. |

#### KEY PLAN LEVEL PODIUM 01-05







# SUNRISE BAY

TOWERI

### 2 BEDROOM

UNIT 05 | LEVEL 02-17&19-26

|   | SUITE AREA   | 1020.20 SQ.FT. | 94.78 SQ.M.  |  |
|---|--------------|----------------|--------------|--|
|   | BALCONY AREA | 360.91 SQ.FT.  | 33.53 SQ.M.  |  |
| _ | TOTAL AREA   | 1381.11 SQ.FT. | 128.31 SQ.M. |  |

KEY PLAN LEVEL 02-17



KEY PLAN LEVEL 19-25











## SUNRISE BAY

TOWERI

### I BEDROOM

UNIT 06 | LEVEL 02-17 & 19-26

|   | SUITE AREA   | 653.15 SQ.FT. | 60.68 SQ.M. |
|---|--------------|---------------|-------------|
|   | BALCONY AREA | 79.98 SQ.FT.  | 7.43 SQ.M.  |
| _ | TOTAL AREA   | 733.13 SQ.FT. | 68.11 SQ.M. |

KEY PLAN LEVEL 02-17



KEY PLAN LEVEL 19-25













## SUNRISE BAY

TOWERI

### IBEDROOM

UNIT 07 | LEVEL PODIUM 01-05

| SUITE AREA   | 665.75 SQ.FT. | 61.85 SQ.M. |
|--------------|---------------|-------------|
| BALCONY AREA | 238.64 SQ.FT. | 22.17 SQ.M. |
| TOTAL AREA   | 904.39 SQ.FT. | 84.02 SQ.M. |

#### KEY PLAN LEVEL PODIUM 01-05









# SUNRISE BAY

TOWERI

### 2 BEDROOM

UNIT 08 | LEVEL 01-17& PODIUM 01-05

| SUITE AREA   | 1077.79 SQ.FT. | 100.13 SQ.M. |
|--------------|----------------|--------------|
| BALCONY AREA | 138.53 SQ.FT.  | 12.87 SQ.M.  |
| TOTAL AREA   | 1216.32 SQ.FT. | 113.00 SQ.M. |

KEY PLAN LEVEL PODIUM 01-05

KEY PLAN LEVEL 01



KEY PLAN LEVEL 02-17