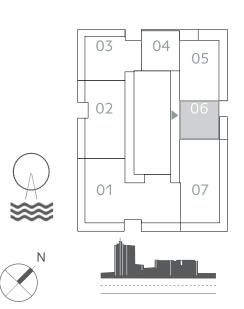

LCONY AREA | 186.75 SQ.FT. | 17.35 SQ.M. |
| TOTAL AREA   | 813.21 SQ.FT. | 75.55 SQ.M. |

#### KEY PLAN LEVEL PODIUM 01-05







# SUNRISE BAY

TOWERI

### 2 BEDROOM

UNIT 05 | LEVEL 02-17&19-26

|   | SUITE AREA   | 1020.20 SQ.FT. | 94.78 SQ.M.  |  |
|---|--------------|----------------|--------------|--|
|   | BALCONY AREA | 360.91 SQ.FT.  | 33.53 SQ.M.  |  |
| _ | TOTAL AREA   | 1381.11 SQ.FT. | 128.31 SQ.M. |  |

KEY PLAN LEVEL 02-17



KEY PLAN LEVEL 19-25











## SUNRISE BAY

TOWERI

### I BEDROOM

UNIT 06 | LEVEL 02-17 & 19-26

|   | SUITE AREA   | 653.15 SQ.FT. | 60.68 SQ.M. |
|---|--------------|---------------|-------------|
|   | BALCONY AREA | 79.98 SQ.FT.  | 7.43 SQ.M.  |
| _ | TOTAL AREA   | 733.13 SQ.FT. | 68.11 SQ.M. |

KEY PLAN LEVEL 02-17



KEY PLAN LEVEL 19-25













## SUNRISE BAY

TOWERI

### IBEDROOM

UNIT 07 | LEVEL PODIUM 01-05

| SUITE AREA   | 665.75 SQ.FT. | 61.85 SQ.M. |
|--------------|---------------|-------------|
| BALCONY AREA | 238.64 SQ.FT. | 22.17 SQ.M. |
| TOTAL AREA   | 904.39 SQ.FT. | 84.02 SQ.M. |

#### KEY PLAN LEVEL PODIUM 01-05









# SUNRISE BAY

TOWERI

### 2 BEDROOM

UNIT 08 | LEVEL 01-17& PODIUM 01-05

| SUITE AREA   | 1077.79 SQ.FT. | 100.13 SQ.M. |
|--------------|----------------|--------------|
| BALCONY AREA | 138.53 SQ.FT.  | 12.87 SQ.M.  |
| TOTAL AREA   | 1216.32 SQ.FT. | 113.00 SQ.M. |

KEY PLAN LEVEL PODIUM 01-05

KEY PLAN LEVEL 01



KEY PLAN LEVEL 02-17