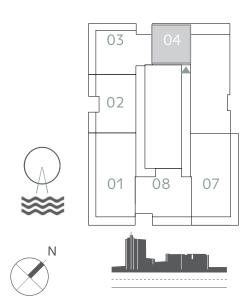

## I BEDROOM

UNIT 04 | LEVEL oi & PODIUM 01-05

| SUITE AREA   | 673.39 SQ.FT. | 62.56 SQ.M. |
|--------------|---------------|-------------|
| BALCONY AREA | 31.32 SQ.FT.  | 2.91 SQ.M.  |
| TOTAL AREA   | 704.71 SQ.FT. | 65.47 SQ.M. |

KEY PLAN LEVEL PODIUM 01-05