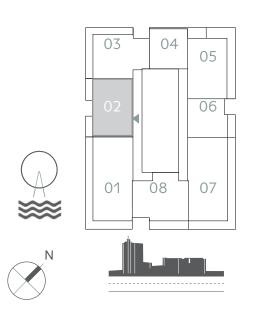

---------|--------------|
| BALCONY AREA | 471.46 SQ.FT.  | 43.80 SQ.M.  |
| TOTAL AREA   | 1916.30 SQ.FT. | 178.03 SQ.M. |

#### KEY PLAN LEVEL 19-25











# SUNRISE BAY

TOWERI

### 3 BEDROOM

UNIT 02 | LEVEL 19-25

| SUITE AREA   | 1325.47 SQ.FT. | 123.14 SQ.M. |
|--------------|----------------|--------------|
| BALCONY AREA | 208.17 SQ.FT.  | 19.34 SQ.M.  |
| TOTAL AREA   | 1533.64 SQ.FT. | 142.48 SQ.M. |

#### KEY PLAN LEVEL 19-25









## SUNRISE BAY

TOWERI

### 2 BEDROOM

UNIT 02 | LEVEL 01-17& PODIUM 01-05

| SUITE AREA   | 997.92 SQ.FT.  | 92.71 SQ.M.  |
|--------------|----------------|--------------|
| BALCONY AREA | 144.34 SQ.FT.  | 13.41 SQ.M.  |
| TOTAL AREA   | 1142.26 SQ.FT. | 106.12 SQ.M. |

KEY PLAN LEVEL PODIUM 01-05

KEY PLAN LEVEL 01

KEY PLAN LEVEL 02-17









# SUNRISE BAY

TOWERI

### 2 BEDROOM

UNIT 03 | LEVEL 01& PODIUM 01-05

| SUITE AREA   | 978.12 SQ.FT.  | 90.87 SQ.M.  |
|--------------|----------------|--------------|
| BALCONY AREA | 306.02 SQ.FT.  | 28.43 SQ.M.  |
| TOTAL AREA   | 1284.14 SQ.FT. | 119.30 SQ.M. |

KEY PLAN LEVEL PODIUM 01-05 KEY











# SUNRISE BAY

TOWERI

### 2 BEDROOM

UNIT 03 | LEVEL 02-17&19-25

| _ | SUITE AREA   | 976.50 SQ.FT.  | 90.72 SQ.M.  |
|---|--------------|----------------|--------------|
|   | BALCONY AREA | 311.4 SQ.FT.   | 28.93 SQ.M.  |
| _ | TOTAL AREA   | 1287.90 SQ.FT. | 119.65 SQ.M. |

#### KEY PLAN LEVEL 02-17



KEY PLAN LEVEL 19-25









## SUNRISE BAY

TOWERI

## I BEDROOM

UNIT 04 | LEVEL oi & PODIUM 01-05

| SUITE AREA   | 673.39 SQ.FT. | 62.56 SQ.M. |
|--------------|-------