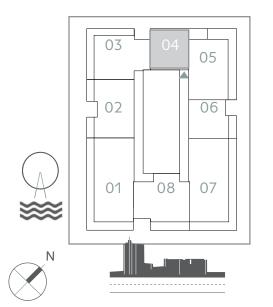

### I BEDROOM

UNIT 04 | LEVEL 02-17& 19-25

| SUITE AREA   | 675.44 SQ.FT. | 62.75 SQ.M. |  |
|--------------|---------------|-------------|--|
| BALCONY AREA | 122.92 SQ.FT. | 11.42 SQ.M. |  |
| TOTAL AREA   | 798.36 SQ.FT. | 74.17 SQ.M. |  |

#### KEY PLAN LEVEL 02-17

KEY PLAN LEVEL 19-25