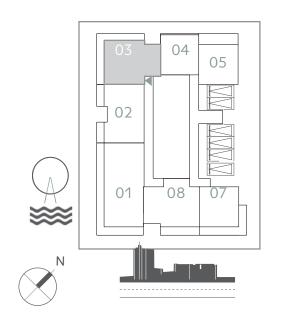

### 2 BEDROOM

UNIT 03 | LEVEL 01& PODIUM 01-05

| SUITE AREA   | 978.12 SQ.FT.  | 90.87 SQ.M.  |
|--------------|----------------|--------------|
| BALCONY AREA | 306.02 SQ.FT.  | 28.43 SQ.M.  |
| TOTAL AREA   | 1284.14 SQ.FT. | 119.30 SQ.M. |

KEY PLAN LEVEL PODIUM 01-05 KEY