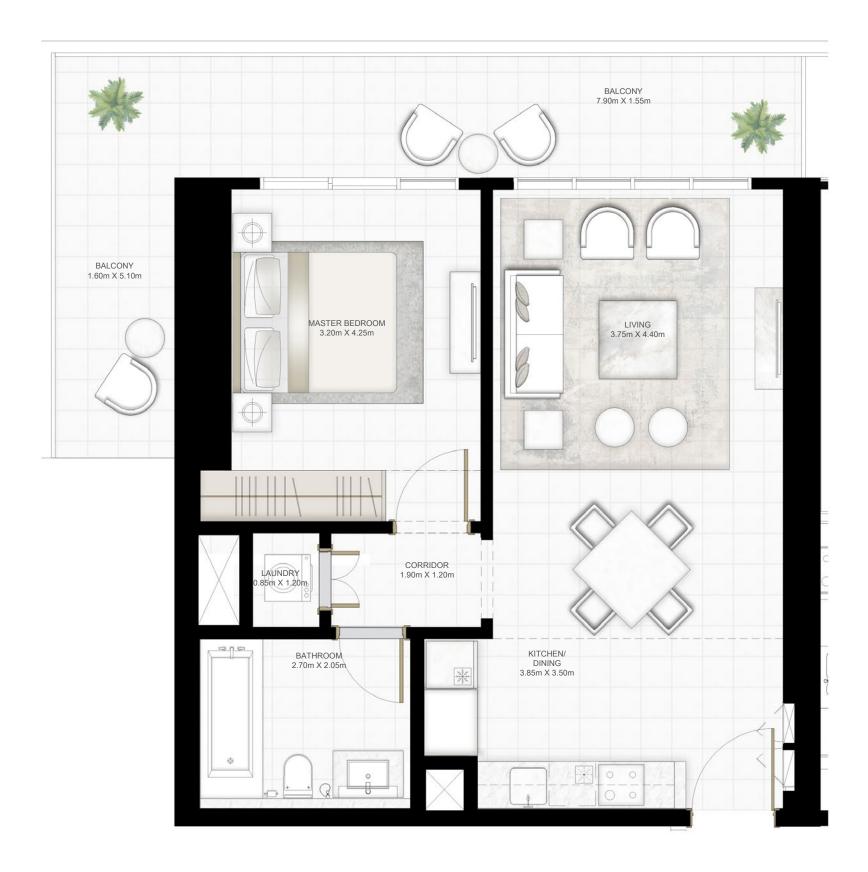

### 2 BEDROOM

UNIT 05 | LEVEL 02-17&19-26

|   | SUITE AREA   | 1020.20 SQ.FT. | 94.78 SQ.M.  |  |
|---|--------------|----------------|--------------|--|
|   | BALCONY AREA | 360.91 SQ.FT.  | 33.53 SQ.M.  |  |
| _ | TOTAL AREA   | 1381.11 SQ.FT. | 128.31 SQ.M. |  |