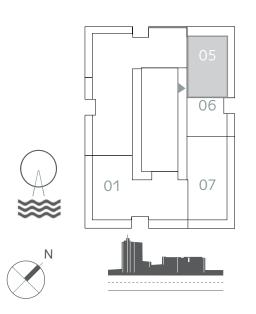

### 2 BEDROOM

UNIT 05 | LEVEL 02-17&19-26

|   | SUITE AREA   | 1020.20 SQ.FT. | 94.78 SQ.M.  |  |
|---|--------------|----------------|--------------|--|
|   | BALCONY AREA | 360.91 SQ.FT.  | 33.53 SQ.M.  |  |
| _ | TOTAL AREA   | 1381.11 SQ.FT. | 128.31 SQ.M. |  |

KEY PLAN LEVEL 02-17

KEY PLAN LEVEL 19-25