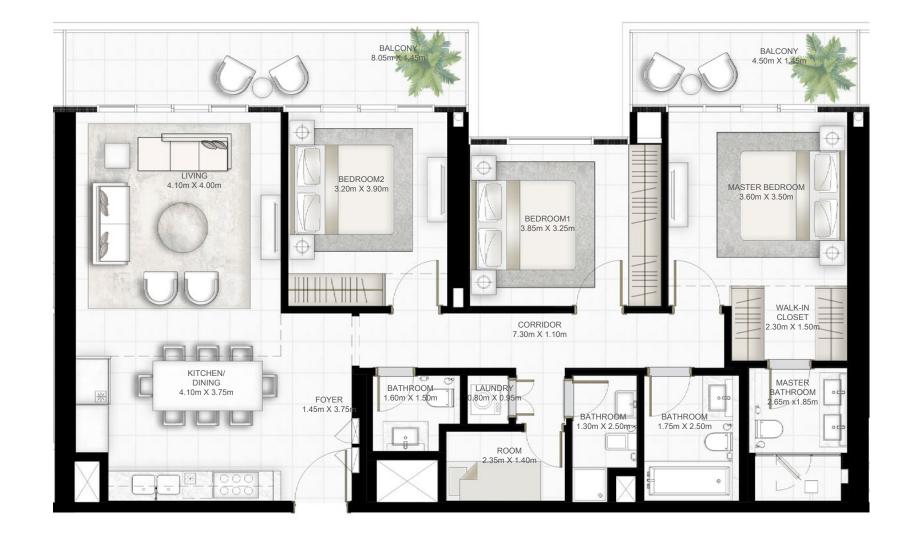

### 4 BEDROOM

UNIT 01 | LEVEL 19-26

|   | SUITE AREA   | 2192.18 SQ.FT. | 203.66 SQ.M. |
|---|--------------|----------------|--------------|
|   | BALCONY AREA | 535.50 SQ.FT.  | 49.75 SQ.M.  |
| _ | TOTAL AREA   | 2727.68 SQ.FT. | 253.41 SQ.M. |

#### KEY PLAN LEVEL 19-25