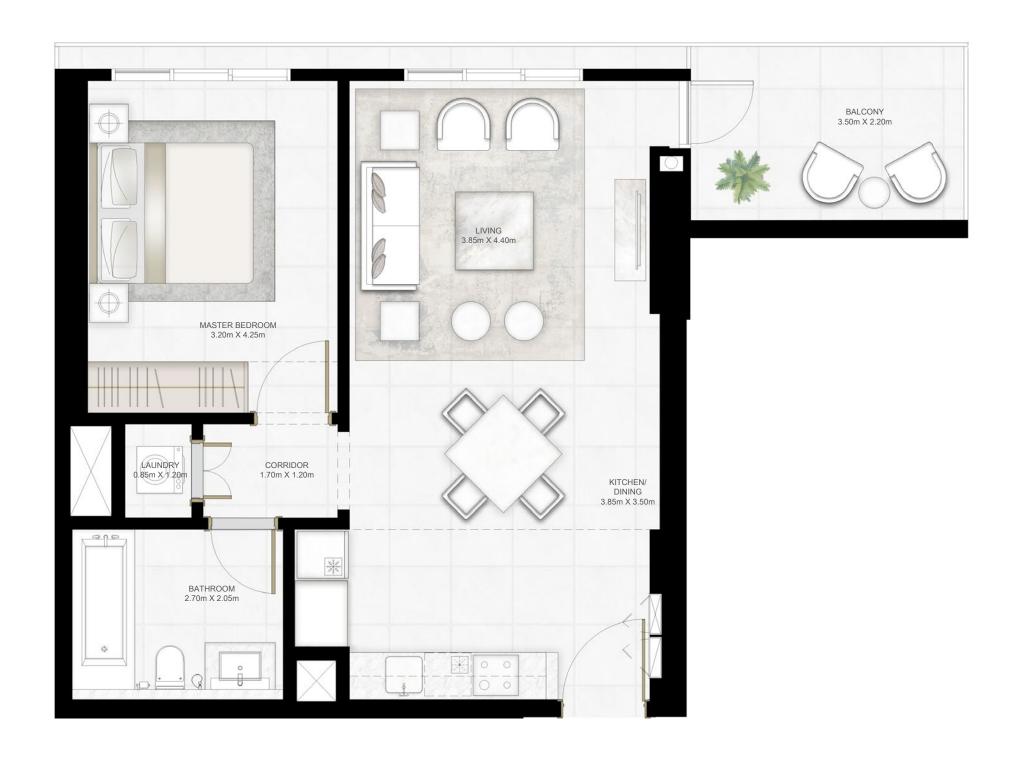

# SUNRISE BAY

TOWERI

### I BEDROOM

UNIT 05 | LEVEL PODIUM 01-05

| SUITE AREA   | 626.46 SQ.FT. | 58.20 SQ.M. |
|--------------|---------------|-------------|
| BALCONY AREA | 186.75 SQ.FT. | 17.35 SQ.M. |
| TOTAL AREA   | 813.21 SQ.FT. | 75.55 SQ.M. |

#### KEY PLAN LEVEL PODIUM 01-05