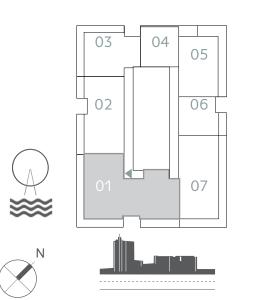

#### UNIT 01 | LEVEL PODIUM 01-05

| SUITE AREA   | 1448.93 SQ.FT. | 134.61 SQ.M. |
|--------------|----------------|--------------|
| BALCONY AREA | 450.68 SQ.FT.  | 41.87 SQ.M.  |
| TOTAL AREA   | 1899.61 SQ.FT. | 176.48 SQ.M. |

#### KEY PLAN LEVEL PODIUM 01-05