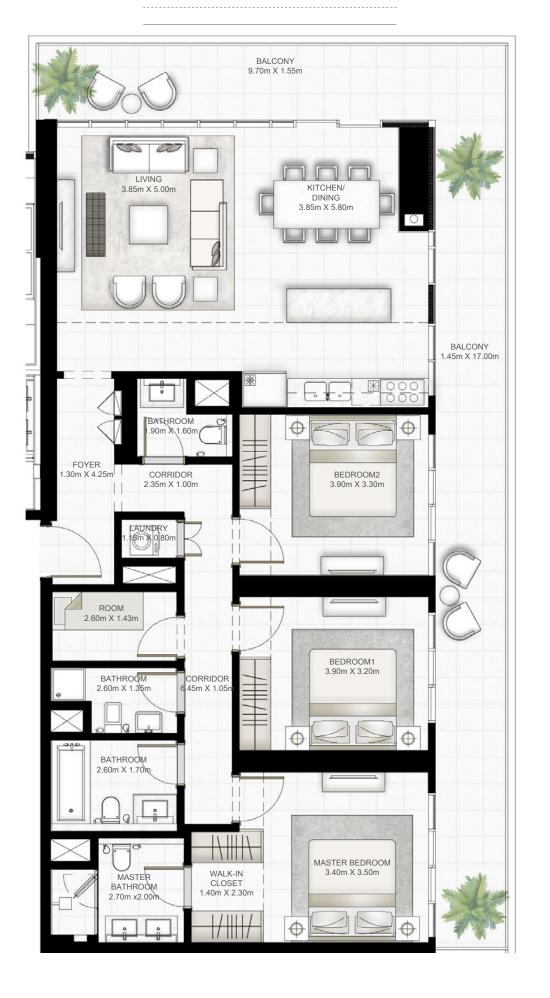

### 3 BEDROOM

#### UNIT OI | LEVEL oI-17

| SUITE AREA   | 1448.93 SQ.FT. | 134.61 SQ.M. |
|--------------|----------------|--------------|
| BALCONY AREA | 460.37 SQ.FT.  | 42.77 SQ.M.  |
| TOTAL AREA   | 1909.30 SQ.FT. | 177.38 SQ.M. |

#### UNIT 07 | LEVEL 01-17

|   | SUITE AREA   | 1450.11 SQ.FT. | 134.72 SQ.M. |
|---|--------------|----------------|--------------|
|   | BALCONY AREA | 471.78 SQ.FT.  | 43.83 SQ.M.  |
| _ | TOTAL AREA   | 1921.89 SQ.FT. | 178.55 SQ.M. |

#### KEY PLAN LEVEL 01

#### KEY PLAN LEVEL 02-17