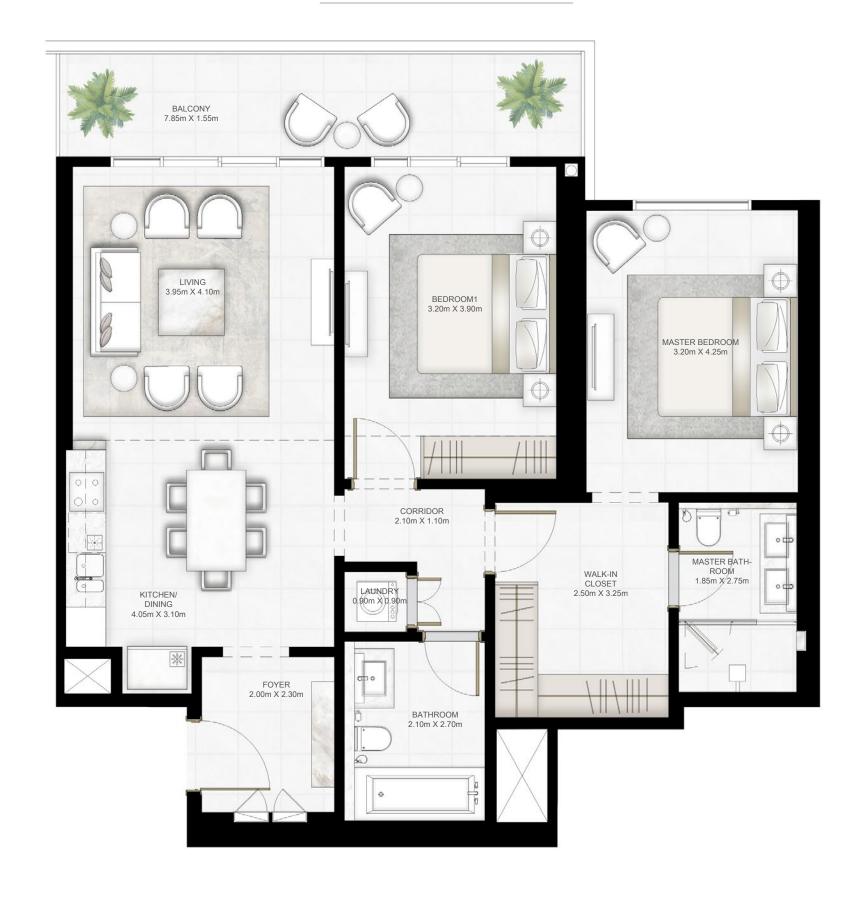

### 4 BEDROOM

UNIT 01 | LEVEL 19-26

|   | SUITE AREA   | 2192.18 SQ.FT. | 203.66 SQ.M. |
|---|--------------|----------------|--------------|
|   | BALCONY AREA | 535.50 SQ.FT.  | 49.75 SQ.M.  |
| _ | TOTAL AREA   | 2727.68 SQ.FT. | 253.41 SQ.M. |