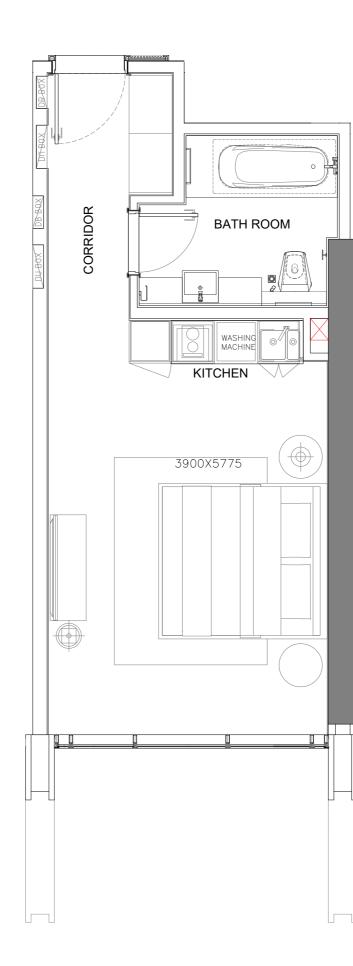

WEST HOUSE EAST HOUSE

| UNIT | NUMBER    | BEDROOMS   | BATHROOMS | PARKINGS     |
|------|-----------|------------|-----------|--------------|
| 1    | 05        | ST         | 1         | 1            |
|      |           |            |           | 60 MT        |
|      | RESIDENCE | sq.1<br>42 |           | sq.mt.<br>39 |
|      | TERRACE   | 6          | 53        | 6            |
|      | TOTAL     | 48         | 33        | 45           |

WEST HOUSE

| UNIT N | UMBER     | BEDROOMS | BATHROOMS | PARKINGS |
|--------|-----------|----------|-----------|----------|
| 1      | 06        | 1        | 1         | 1        |
|        |           | SQ.      | FT.       | SQ.MT.   |
|        | RESIDENCE | 5        | 91        | 55       |
|        | TERRACE   | 12       | 25        | 12       |
|        | TOTAL     | 7        | 16        | 67       |

WEST HOUSE

| UNITI | NUMBER    | BEDROOMS | BATHROOMS | PARKINGS |
|-------|-----------|----------|-----------|----------|
| 1     | 07        | ST       | 1         | 1        |
|       |           | SQ.I     | FT.       | SQ.MT.   |
|       | RESIDENCE | 43       | 31        | 40       |
|       | TERRACE   | 6        | 53        | 6        |
|       | TOTAL     | 49       | 94        | 46       |

WEST HOUSE

| \    |       |
|------|-------|
| EAST | HOUSE |

| UNIT | NUMBER    | BEDROOMS | BATHROOMS | PARKINGS |
|------|-----------|----------|-----------|----------|
| 1    | 08        | ST       | 1         | 1        |
|      |           | SQ.I     | -т.       | SQ.MT.   |
|      | RESIDENCE | 4        |           | 40       |
|      | TERRACE   | 6        | 53        | 6        |
|      | TOTAL     | 49       | 94        | 46       |