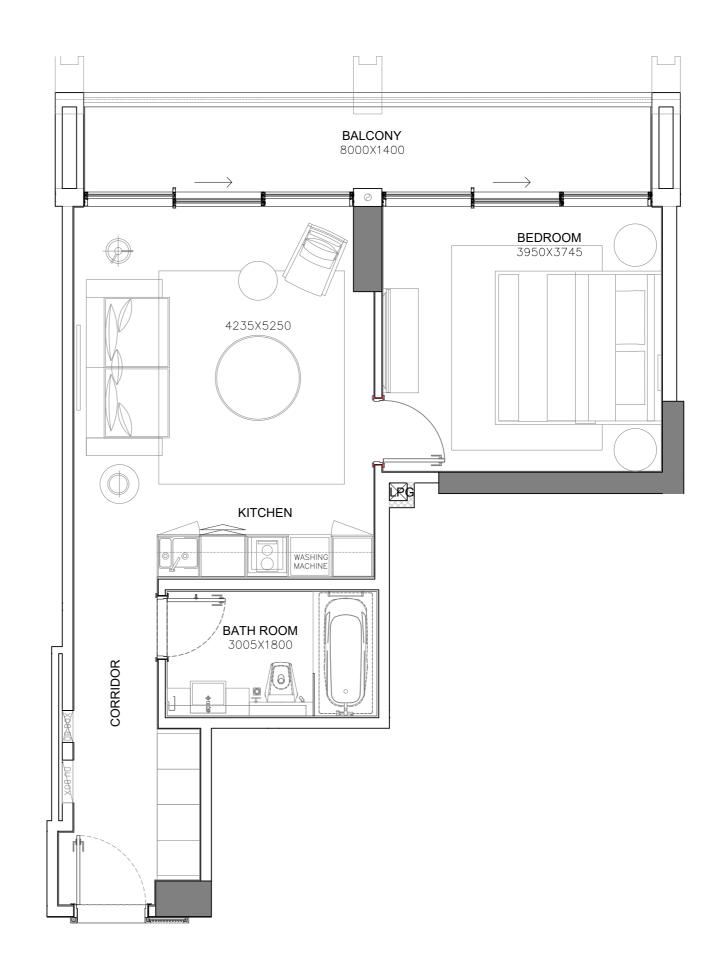

| 807       | ST       | 1         | 1        |
|      |           |          |           |          |
|      |           | SQ.I     | FT.       | SQ.MT.   |
|      | RESIDENCE | 42       | 24        | 39       |
|      | TERRACE   |          | 59        | 5        |
|      | TOTAL     | 48       | 33        | 45       |











| UNIT N | IUMBER    | BEDROOMS          | BATHROOMS | PARKINGS |
|--------|-----------|-------------------|-----------|----------|
| 3      | 08        | 1                 | 1         | 1        |
|        |           | SQ.               | FT.       | SQ.MT.   |
|        | RESIDENCE | 598<br>118<br>716 |           | 56       |
|        | TERRACE   |                   |           | 11       |
|        | TOTAL     |                   |           | 66       |





The layout representations and interior and exterior decorations in this document are provided for illustrative purposes only. All square footages and dimensions are approximate only and may be subject to change at any time without notice. The square footage indicated herein may exceed the usable floor area. All furnishings, appliances and white goods and their designs, placement and details are subject to change without notice. Omniyat reserves the right to make any changes to the content of this document at any time without notice. Any reference to Omniyat is a reference to Omniyat Properties Seventeen Limited, OP 17 Limited and/or the Omniyat group of companies, as the context requires.

WEST HOUSE



| UNIT | NUMBER    | BEDROOMS         | BATHROOMS | PARKINGS |
|------|-----------