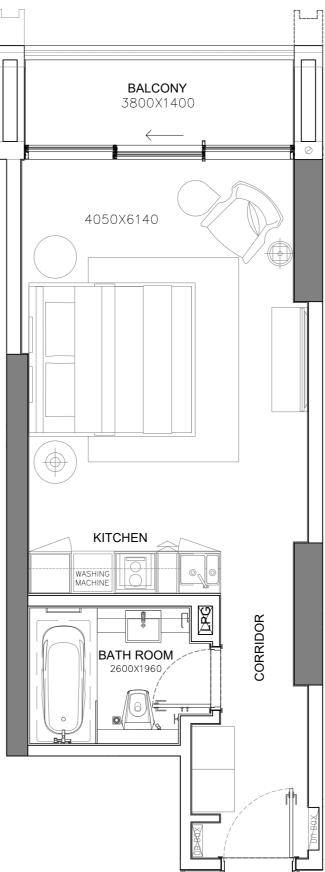

WEST HOUSE

| UNIT N | UMBER     | BEDROOMS | BATHROOMS | PARKINGS |
|--------|-----------|----------|-----------|----------|
| 1      | 06        | 1        | 1         | 1        |
|        |           | SQ.      | FT.       | SQ.MT.   |
|        | RESIDENCE | 5        | 91        | 55       |
|        | TERRACE   | 12       | 25        | 12       |
|        | TOTAL     | 7        | 16        | 67       |