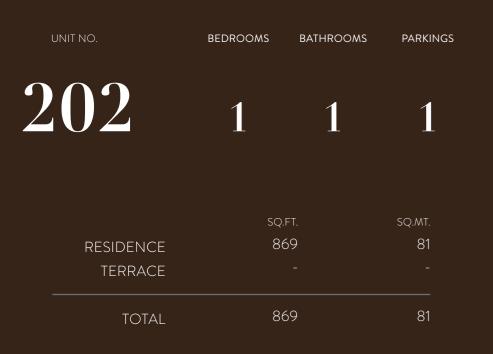

WEST HOUSE

EAST HOUSE

| UNITI | NUMBER    | BEDROOMS | BATHROOMS | PARKINGS |
|-------|-----------|----------|-----------|----------|
| 2     | 02        | 1        | 1         | 1        |
|       |           | SQ.      | FT        | SQ.MT.   |
|       | RESIDENCE | 86       |           | 80       |
|       | TERRACE   |          |           |          |
|       | TOTAL     | 86       | 55        | 80       |