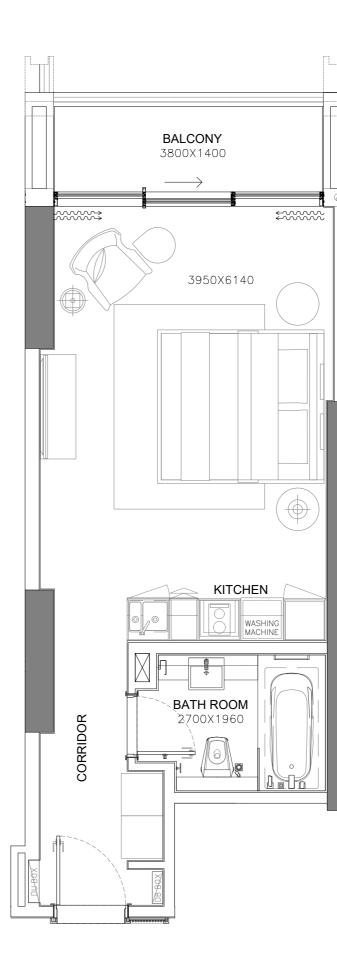

WEST HOUSE

WEST HOUSE

EAST HOUSE

| UNIT NO.             | BEDROOMS | BATHROOMS | PARKINGS |
|----------------------|----------|-----------|----------|
| 203                  | 1        | 1         | 1        |
|                      | SQ.      |           | SQ.MT.   |
| RESIDENCE<br>TERRACE |          | -         | -        |
| TOTAL                | 85       | 54        | 79       |

WEST HOUSE EAST

| UNIT | NUMBER    | BEDROOMS | BATHROOMS | PARKINGS |
|------|-----------|----------|-----------|----------|
| 2    | 03        | 1        | 1         | 1        |
|      |           | SQ.      | FT        | SQ.MT.   |
|      | RESIDENCE | 85       |           | 79       |
|      | TERRACE   |          |           |          |
|      | TOTAL     | 85       | 54        | 79       |