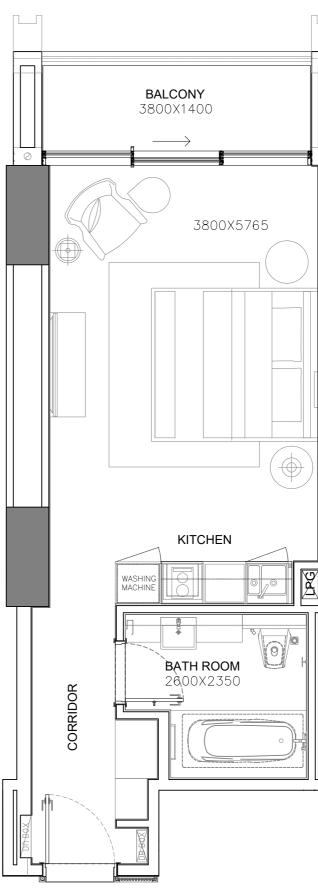

WEST HOUSE

| UNITI | NUMBER    | BEDROOMS | BATHROOMS | PARKINGS |
|-------|-----------|----------|-----------|----------|
| 1     | 07        | ST       | 1         | 1        |
|       |           | SQ.I     | FT.       | SQ.MT.   |
|       | RESIDENCE | 43       | 31        | 40       |
|       | TERRACE   | 6        | 53        | 6        |
|       | TOTAL     | 49       | 94        | 46       |