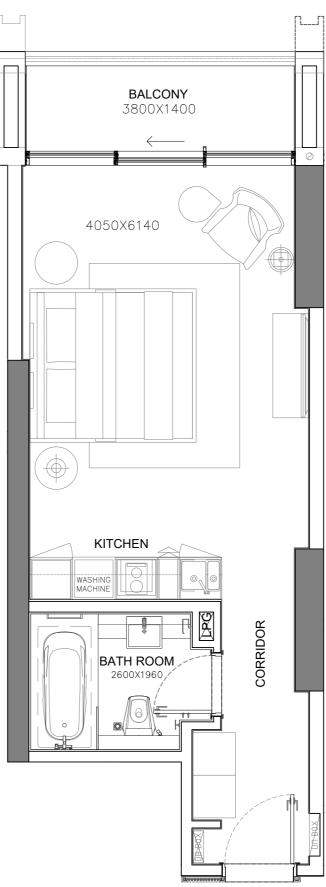

-----------|-----------|--------------|
| 3    | 03        | 1         | 1         | 1            |
|      |           |           |           | CO 115       |
|      | RESIDENCE | sq.<br>85 |           | sq.mt.<br>79 |
|      | TERRACE   |           |           |              |
|      | TOTAL     | 85        | 54        | 79           |





WEST HOUSE



| UNIT | NUMBER    | BEDROOMS | BATHROOMS | PARKINGS |
|------|-----------|----------|-----------|----------|
| 3    | 807       | ST       | 1         | 1        |
|      |           |          |           |          |
|      |           | SQ.I     | FT.       | SQ.MT.   |
|      | RESIDENCE | 42       | 24        | 39       |
|      | TERRACE   |          | 59        | 5        |
|      | TOTAL     | 48       | 33        | 45       |











| UNIT N | IUMBER    | BEDROOMS          | BATHROOMS | PARKINGS |
|--------|-----------|-------------------|-----------|----------|
| 3      | 08        | 1                 | 1         | 1        |
|        |           | SQ.               | FT.       | SQ.MT.   |
|        | RESIDENCE | 598<br>118<br>716 |           | 56       |
|        | TERRACE   |                   |           | 11       |
|        | TOTAL     |                   |           | 66       |





The layout representations and interior and exterior decorations in this document are provided for illustrative purposes only. All square footages and dimensions are approximate only and may be subject to change at any time without notice. The square footage indicated herein may exceed the usable floor area. All furnishin