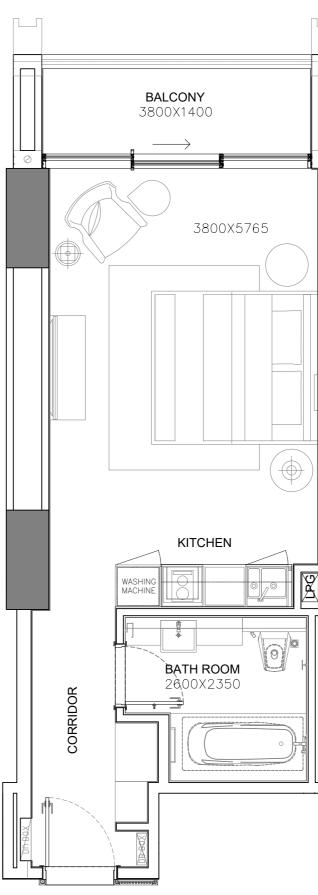

d their designs, placement and details are subject to change without notice. Omniyat reserves the right to make any changes to the content of this document at any time without notice. Any reference to Omniyat is a reference to Omniyat Properties Seventeen Limited, OP 17 Limited and/or the Omniyat group of companies, as the context requires.

WEST HOUSE



| UNIT | NUMBER    | BEDROOMS         | BATHROOMS | PARKINGS |
|------|-----------|------------------|-----------|----------|
| 3    | 609       | ST               | 1         | 1        |
|      |           | SQ.FT.           |           | SQ.MT.   |
|      | RESIDENCE | 435<br>59<br>494 |           | 40       |
|      | TERRACE   |                  |           | 6        |
|      | TOTAL     |                  |           | 46       |



The layout representations and interior and exterior decorations in this document are provided for illustrative purposes only. All square footages and dimensions are approximate only and may be subject to change at any time without notice. The square footage indicated herein may exceed the usable floor area. All furnishings, appliances and white goods and their designs, placement and details are subject to change without notice. Omniyat reserves the right to make any changes to the content of this document at any time without notice. Any reference to Omniyat is a reference to Omniyat Properties Seventeen Limited, OP 17 Limited and/or the Omniyat group of companies, as the context requires.





WEST HOUSE





| UNIT | NUMBER    | BEDROOMS | BATHROOMS | PARKINGS |
|------|-----------|---