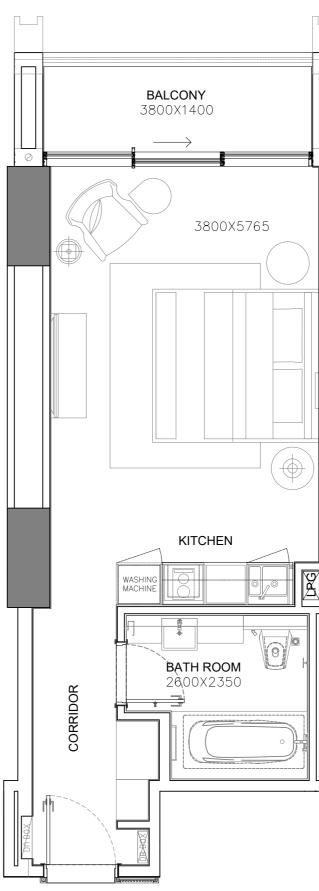

WEST HOUSE

| UNIT N | UMBER     | BEDROOMS | BATHROOMS | PARKINGS |
|--------|-----------|----------|-----------|----------|
| 1      | 06        | 1        | 1         | 1        |
|        |           | SQ.      | FT.       | SQ.MT.   |
|        | RESIDENCE | 5        | 91        | 55       |
|        | TERRACE   | 12       | 25        | 12       |
|        | TOTAL     | 7        | 16        | 67       |