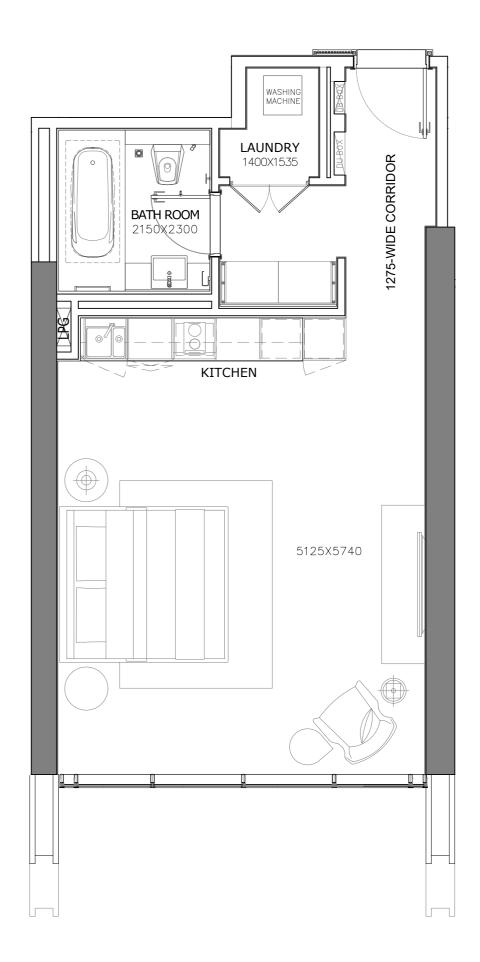

WEST HOUSE

| UNIT N | UMBER     | BEDROOMS | BATHROOMS | PARKINGS |
|--------|-----------|----------|-----------|----------|
| 1      | 06        | 1        | 1         | 1        |
|        |           | SQ.      | FT.       | SQ.MT.   |
|        | RESIDENCE | 5        | 91        | 55       |
|        | TERRACE   | 12       | 25        | 12       |
|        | TOTAL     | 7        | 16        | 67       |