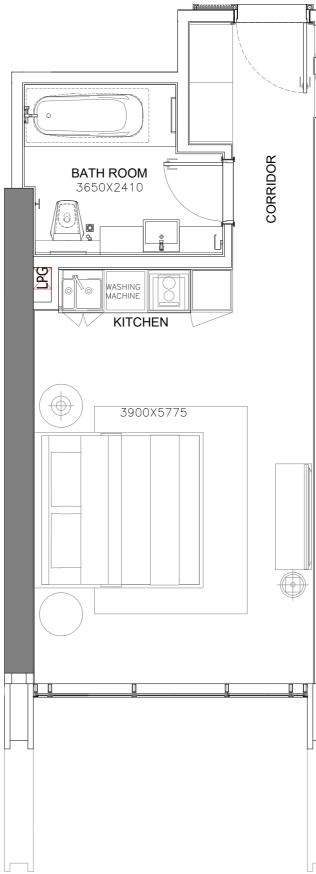

WEST HOUSE

| UNI | IT NO.    | BEDROOMS | BATHROOMS | PARKINGS |
|-----|-----------|----------|-----------|----------|
| 3   | 07        | ST       | 1         | 1        |
|     |           | SQ.I     | -т.       | SQ.MT.   |
|     | RESIDENCE | 42       | 25        | 39       |
|     | TERRACE   | 5        | 8         | 5        |
|     | TOTAL     | 48       | 33        | 45       |

WEST HOUSE

| UNIT NO.             | BEDROOMS | BATHROOMS       | PARKINGS           |
|----------------------|----------|-----------------|--------------------|
| 308                  | 1        | 1               | 1                  |
| RESIDENCE<br>TERRACE |          | FT.<br>97<br>19 | sq.мт.<br>55<br>11 |
| TOTAL                | 7        | 16              | 66                 |

WEST HOUSE

| UNIT | NUMBER    | BEDROOMS | BATHROOMS | PARKINGS |
|------|-----------|----------|-----------|----------|
| 3    | 807       | ST       | 1         | 1        |
|      |           |          |           |          |
|      |           | SQ.I     | FT.       | SQ.MT.   |
|      | RESIDENCE | 42       | 24        | 39       |
|      | TERRACE   |          | 59        | 5        |
|      | TOTAL     | 48       | 33        | 45       |

| UNIT N | IUMBER    | BEDROOMS          | BATHROOMS | PARKINGS |
|--------|-----------|-------------------|-----------|----------|
| 3      | 08        | 1                 | 1         | 1        |
|        |           | SQ.               | FT.       | SQ.MT.   |
|        | RESIDENCE | 598<br>118<br>716 |           | 56       |
|        | TERRACE   |                   |           | 11       |
|        | TOTAL     |                   |           | 66       |