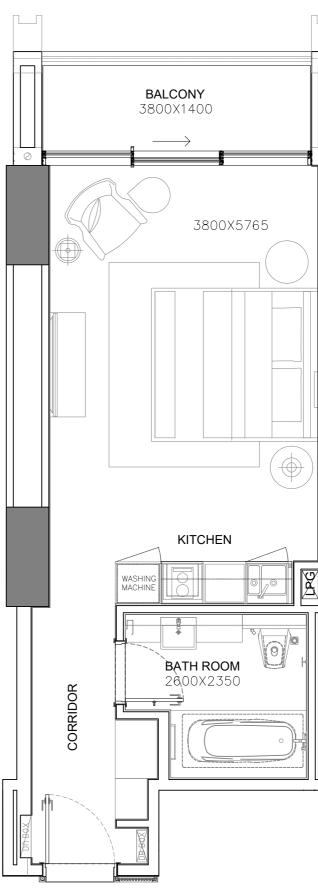

WEST HOUSE

| UNIT NO.  | BEDROOMS | BATHROOMS | PARKINGS |
|-----------|----------|-----------|----------|
| 303       | 1        | 1         | 1        |
|           | SQ.      | FT.       | SQ.MT.   |
| RESIDENCE | 86       |           | 79       |
| TERRACE   |          |           |          |
| TOTAL     | 86       | 54        | 79       |