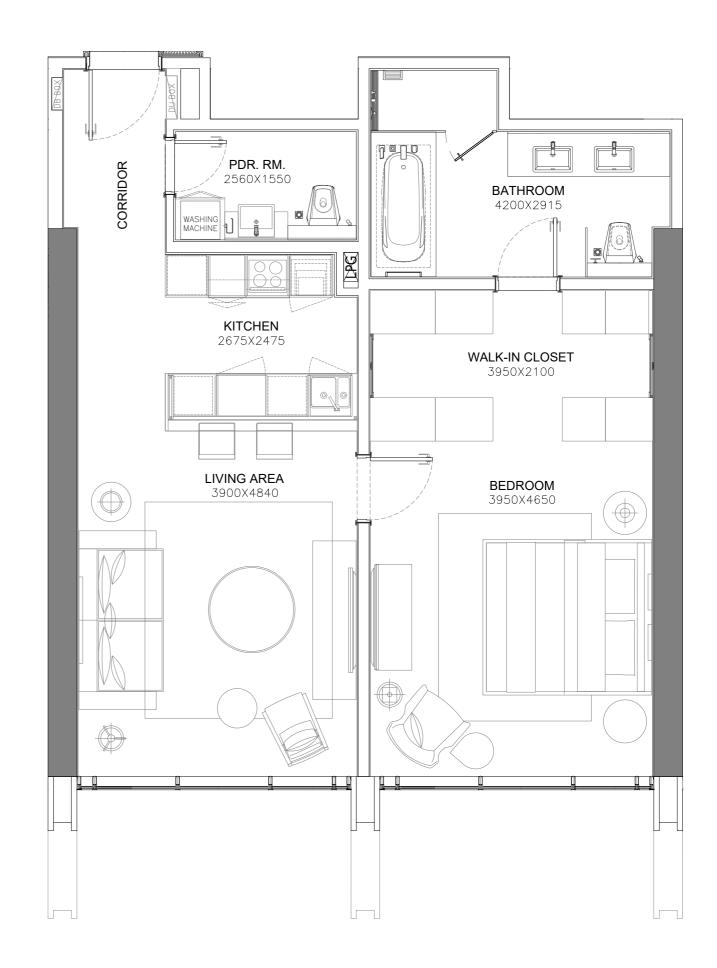

WEST HOUSE EAST HOUSE

| UNIT | NUMBER    | BEDROOMS   | BATHROOMS | PARKINGS     |
|------|-----------|------------|-----------|--------------|
| 1    | 05        | ST         | 1         | 1            |
|      |           |            |           | 60 MT        |
|      | RESIDENCE | sq.1<br>42 |           | sq.mt.<br>39 |
|      | TERRACE   | 6          | 53        | 6            |
|      | TOTAL     | 48         | 33        | 45           |