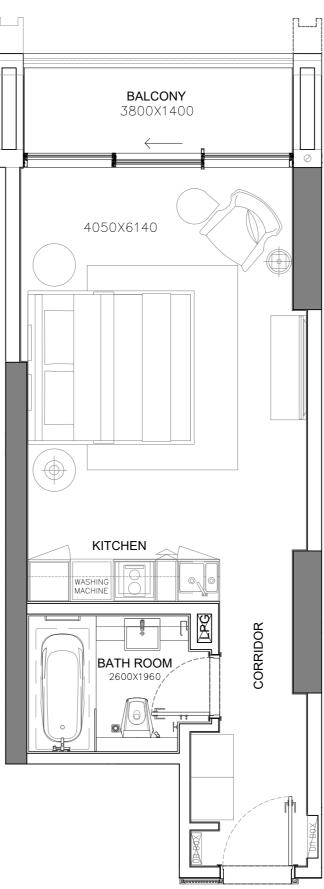

WEST HOUSE EAST HOUSE

| UNIT | NUMBER    | BEDROOMS   | BATHROOMS | PARKINGS     |
|------|-----------|------------|-----------|--------------|
| 1    | 05        | ST         | 1         | 1            |
|      |           |            |           | 60 MT        |
|      | RESIDENCE | sq.1<br>42 |           | sq.mt.<br>39 |
|      | TERRACE   | 6          | 53        | 6            |
|      | TOTAL     | 48         | 33        | 45           |