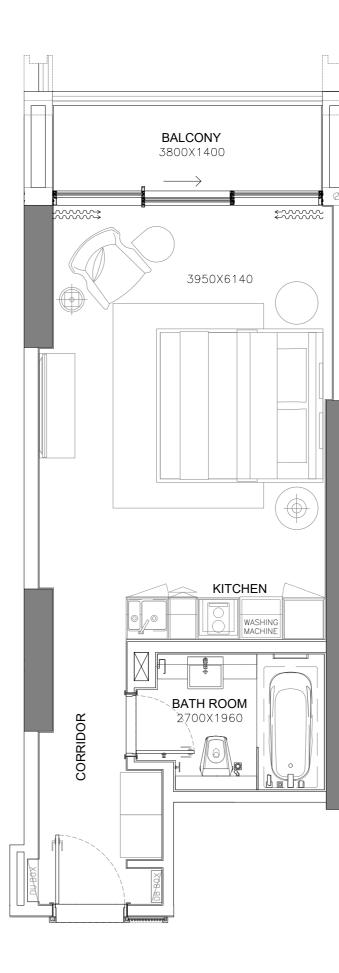

| UNIT NI | JMBER     | BEDROOMS   | BATHROOMS | PARKINGS     |
|---------|-----------|------------|-----------|--------------|
| 2       | 01        | ST         | 1         | 1            |
|         | RESIDENCE | sq.1<br>57 |           | sq.мт.<br>54 |
|         | TERRACE   |            |           |              |
|         | TOTAL     | 57         | 78        | 54           |