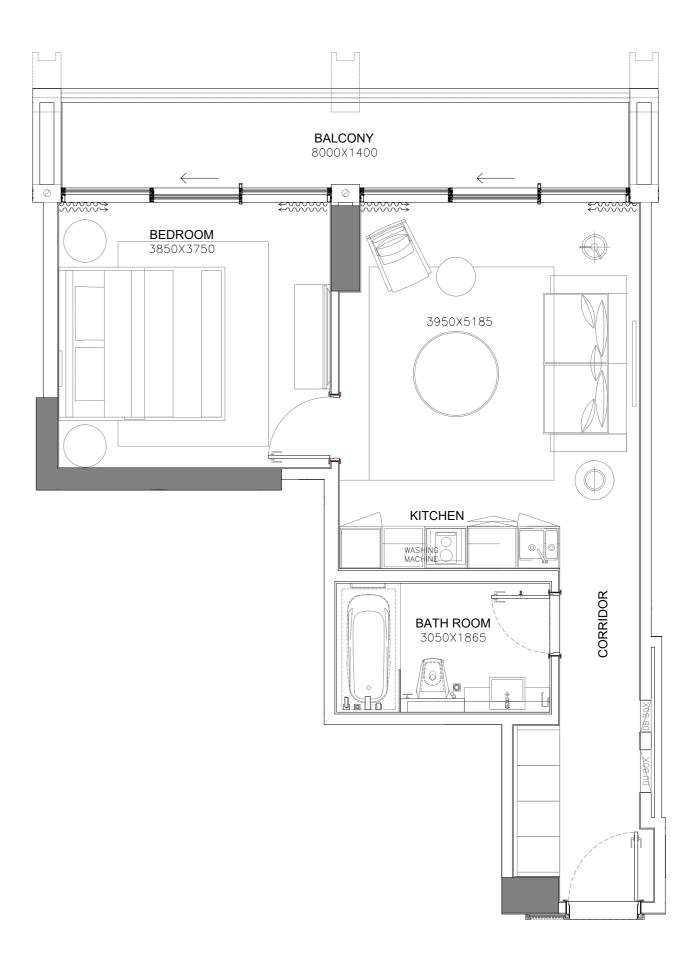

WEST HOUSE EAST HOUSE

| UNIT | NUMBER    | BEDROOMS   | BATHROOMS | PARKINGS     |
|------|-----------|------------|-----------|--------------|
| 1    | 05        | ST         | 1         | 1            |
|      |           |            |           | 60 MT        |
|      | RESIDENCE | sq.1<br>42 |           | sq.mt.<br>39 |
|      | TERRACE   | 6          | 53        | 6            |
|      | TOTAL     | 48         | 33        | 45           |