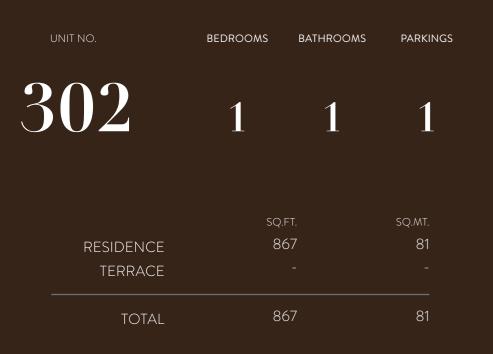

WEST HOUSE

| UNIT NO.  | BEDROOMS | BATHROOMS | PARKINGS |
|-----------|----------|-----------|----------|
| 303       | 1        | 1         | 1        |
|           | SQ.      | FT.       | SQ.MT.   |
| RESIDENCE | 86       |           | 79       |
| TERRACE   |          |           |          |
| TOTAL     | 86       | 54        | 79       |