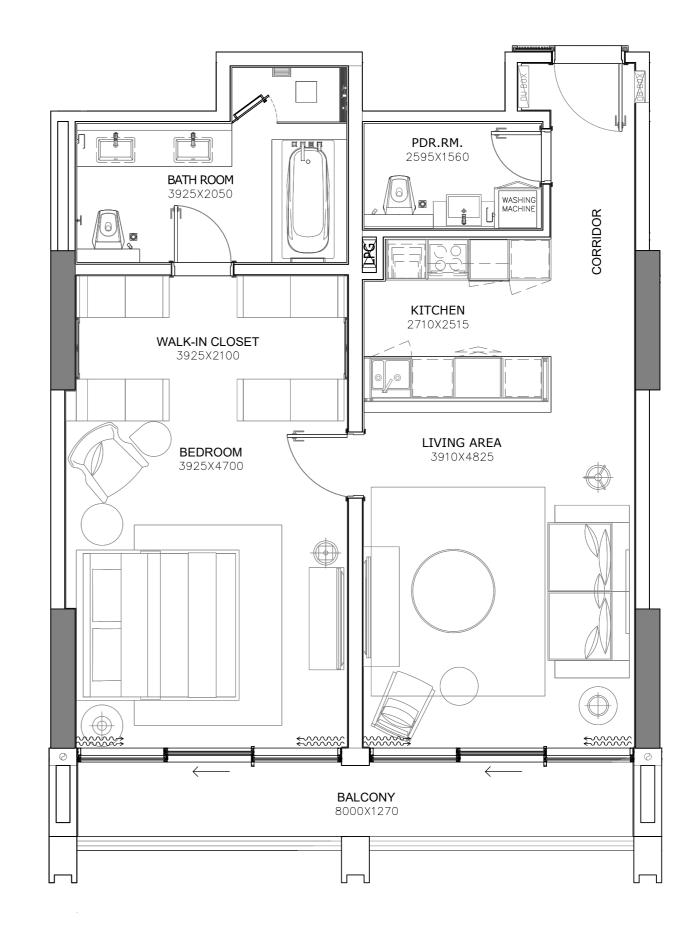

WEST HOUSE EAST HOUSE

| UNIT | NUMBER    | BEDROOMS   | BATHROOMS | PARKINGS     |
|------|-----------|------------|-----------|--------------|
| 1    | 05        | ST         | 1         | 1            |
|      |           |            |           | 60 MT        |
|      | RESIDENCE | sq.1<br>42 |           | sq.mt.<br>39 |
|      | TERRACE   | 6          | 53        | 6            |
|      | TOTAL     | 48         | 33        | 45           |