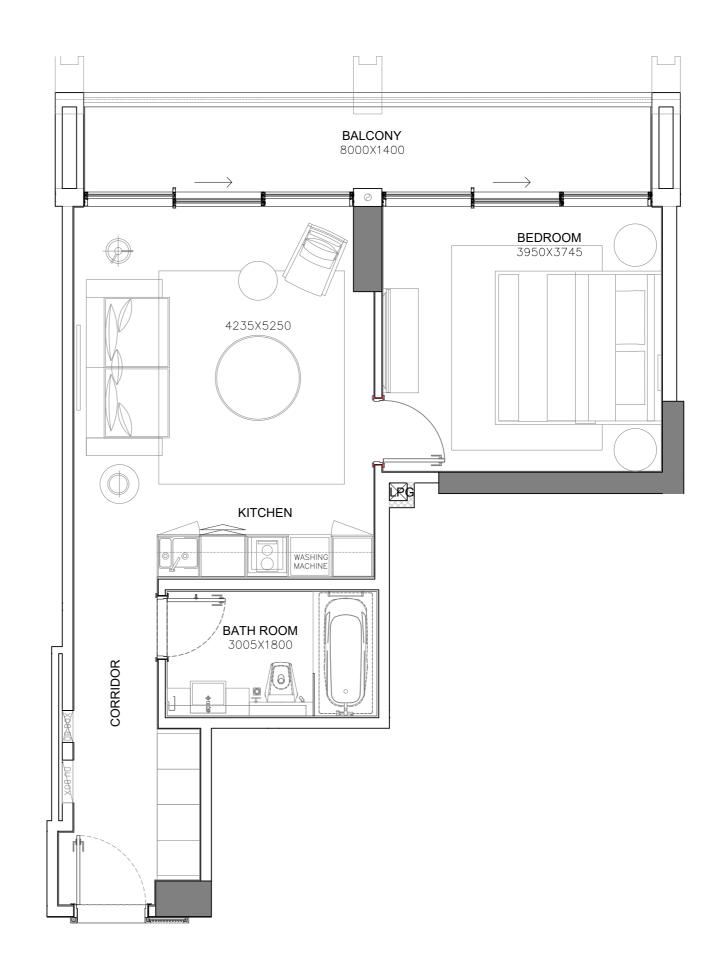

| UNIT NI | JMBER     | BEDROOMS   | BATHROOMS | PARKINGS     |
|---------|-----------|------------|-----------|--------------|
| 2       | 01        | ST         | 1         | 1            |
|         | RESIDENCE | sq.1<br>57 |           | sq.мт.<br>54 |
|         | TERRACE   |            |           |              |
|         | TOTAL     | 57         | 78        | 54           |