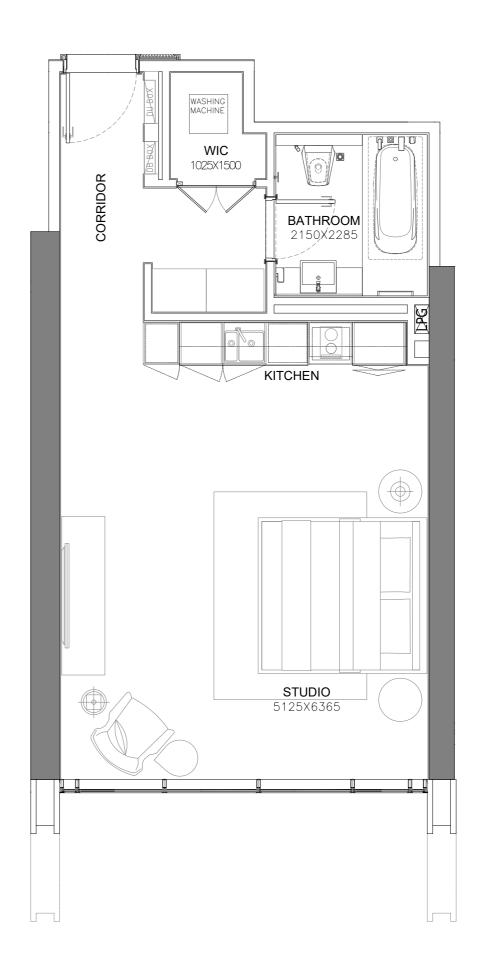

WEST HOUSE EAST HOUSE

| UNIT | NUMBER    | BEDROOMS   | BATHROOMS | PARKINGS     |
|------|-----------|------------|-----------|--------------|
| 1    | 05        | ST         | 1         | 1            |
|      |           |            |           | 60 MT        |
|      | RESIDENCE | sq.1<br>42 |           | sq.mt.<br>39 |
|      | TERRACE   | 6          | 53        | 6            |
|      | TOTAL     | 48         | 33        | 45           |