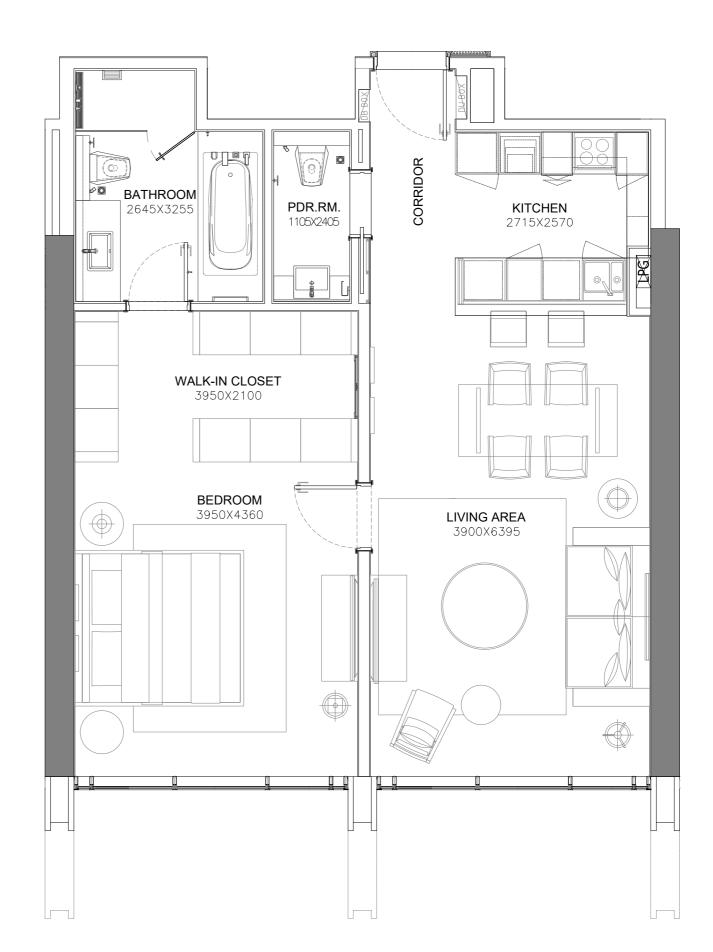

WEST HOUSE EAST HOUSE

| UNIT | NUMBER    | BEDROOMS   | BATHROOMS | PARKINGS     |
|------|-----------|------------|-----------|--------------|
| 1    | 05        | ST         | 1         | 1            |
|      |           |            |           | 60 MT        |
|      | RESIDENCE | sq.1<br>42 |           | sq.mt.<br>39 |
|      | TERRACE   | 6          | 53        | 6            |
|      | TOTAL     | 48         | 33        | 45           |