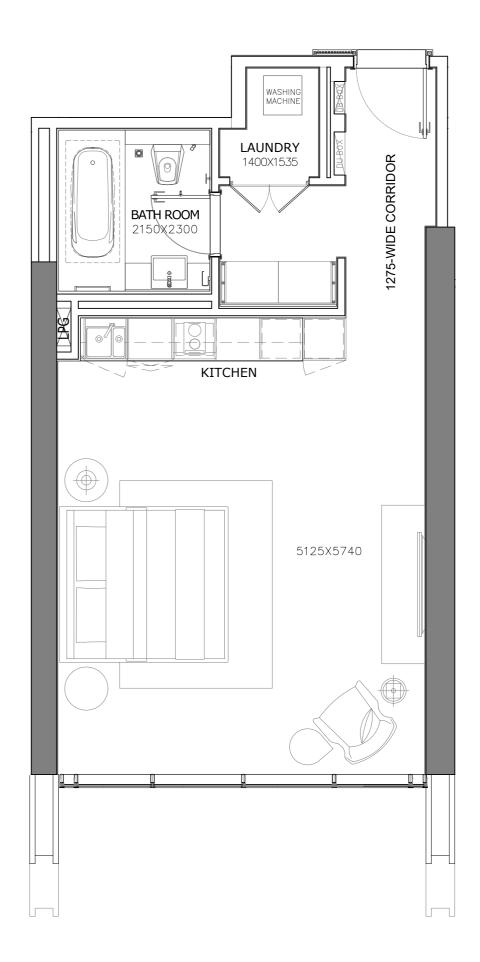

WEST HOUSE

| UNIT NO.  | BEDROOMS | BATHROOMS | PARKINGS |
|-----------|----------|-----------|----------|
| 303       | 1        | 1         | 1        |
|           | SQ.      | FT.       | SQ.MT.   |
| RESIDENCE | 86       |           | 79       |
| TERRACE   |          |           |          |
| TOTAL     | 86       | 54        | 79       |