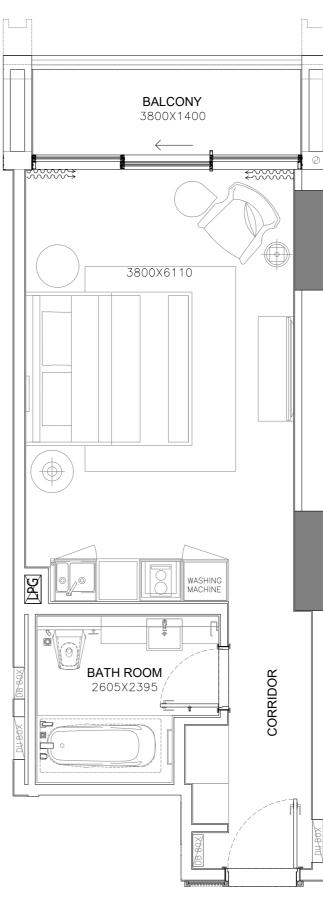

WEST HOUSE

EAST HOUSE

| UNITI | NUMBER    | BEDROOMS | BATHROOMS | PARKINGS |
|-------|-----------|----------|-----------|----------|
| 2     | 02        | 1        | 1         | 1        |
|       |           | SQ.      | FT        | SQ.MT.   |
|       | RESIDENCE | 86       |           | 80       |
|       | TERRACE   |          |           |          |
|       | TOTAL     | 86       | 55        | 80       |