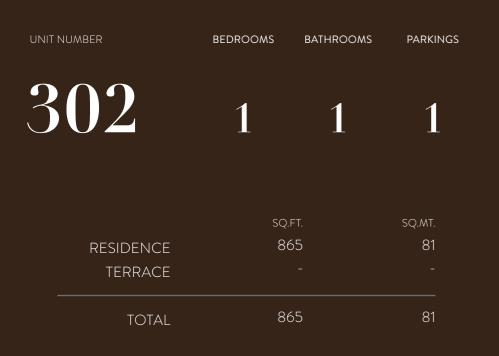

WEST HOUSE

| UNIT NO.  | BEDROOMS | BATHROOMS | PARKINGS |
|-----------|----------|-----------|----------|
| 303       | 1        | 1         | 1        |
|           | SQ.      | FT.       | SQ.MT.   |
| RESIDENCE | 86       |           | 79       |
| TERRACE   |          |           |          |
| TOTAL     | 86       | 54        | 79       |