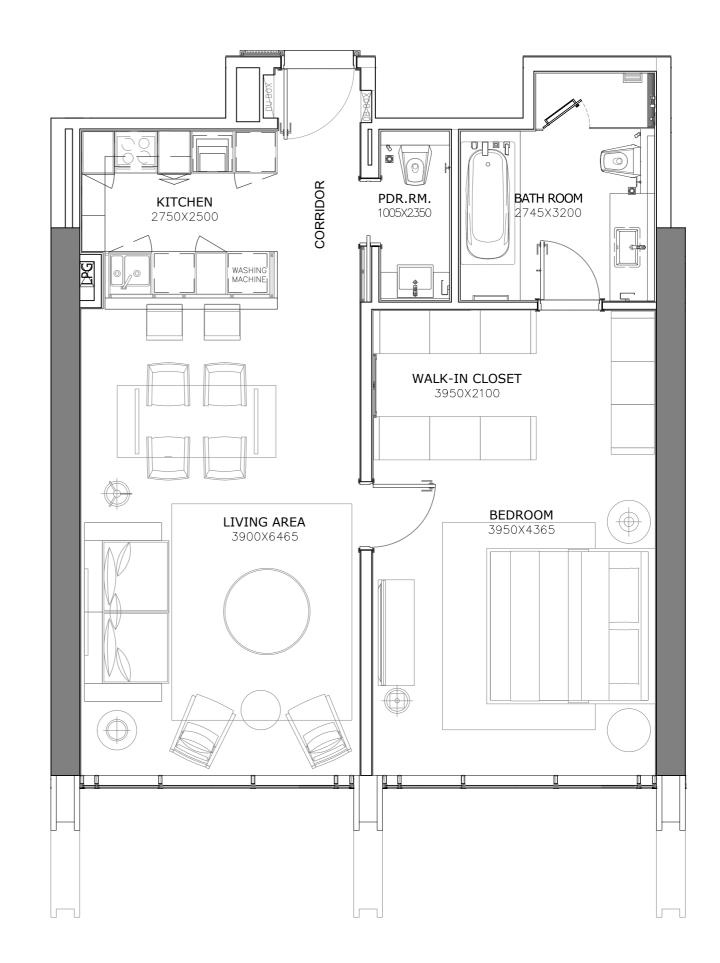

WEST HOUSE

| UNITI | NUMBER    | BEDROOMS | BATHROOMS | PARKINGS |
|-------|-----------|----------|-----------|----------|
| 1     | 07        | ST       | 1         | 1        |
|       |           | SQ.I     | FT.       | SQ.MT.   |
|       | RESIDENCE | 43       | 31        | 40       |
|       | TERRACE   | 6        | 53        | 6        |
|       | TOTAL     | 49       | 94        | 46       |