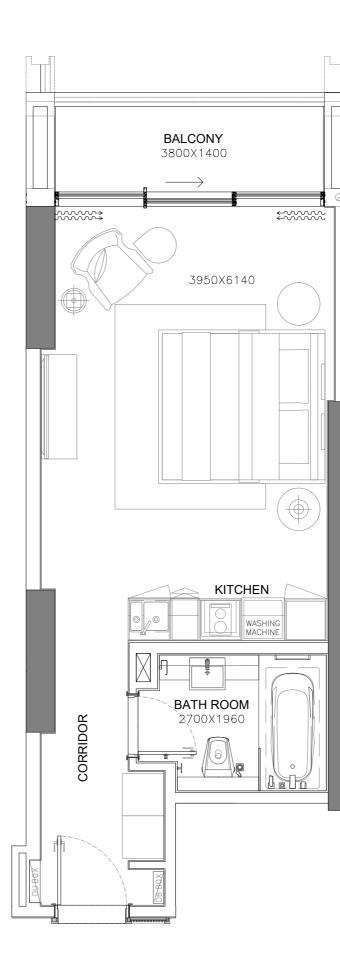

WEST HOUSE

The layout representations and interior and exterior decorations in this document are provided for illustrative purposes only. All square footages and dimensions are approximate only and may be subject to change at any time without notice. The square footage indicated herein may exceed the usable floor area. All furnishings, appliances and white goods and their designs, placement and details are subject to change without notice. Omniyat reserves the right to make any changes to the content of this document at any time without notice. Any reference to Omniyat is a reference to Omniyat Properties Seventeen Limited, OP 17 Limited and/or the Omniyat group of companies, as the context requires.