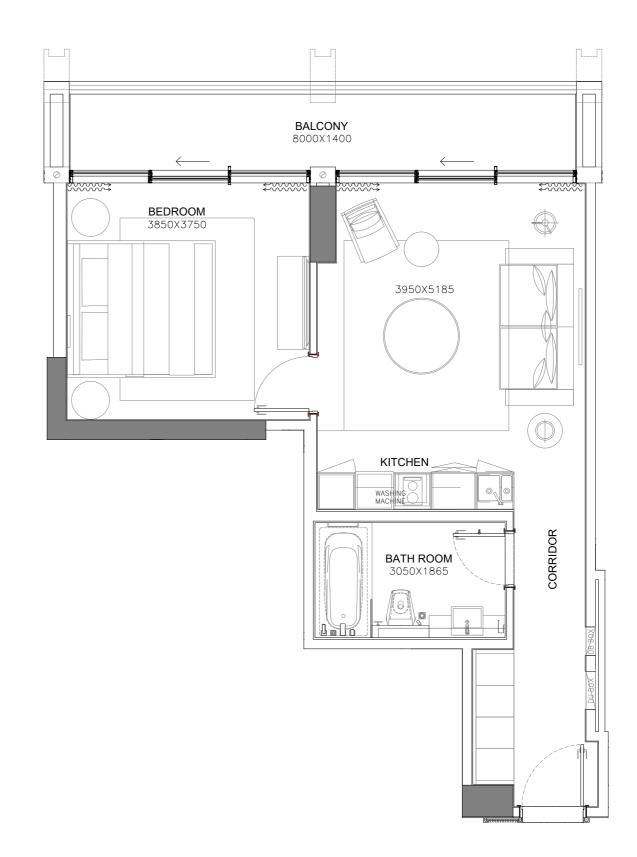

| UNIT NI | JMBER     | BEDROOMS   | BATHROOMS | PARKINGS     |
|---------|-----------|------------|-----------|--------------|
| 2       | 01        | ST         | 1         | 1            |
|         | RESIDENCE | sq.1<br>57 |           | sq.мт.<br>54 |
|         | TERRACE   |            |           |              |
|         | TOTAL     | 57         | 78        | 54           |