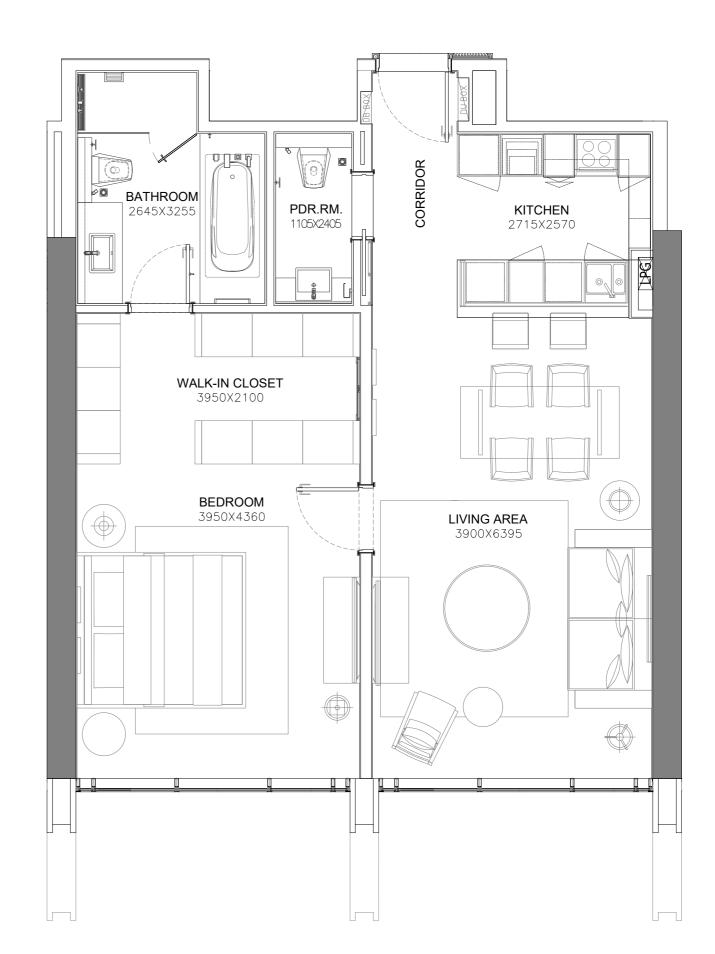

WEST HOUSE

| UNIT NO.  | BEDROOMS | BATHROOMS | PARKINGS |
|-----------|----------|-----------|----------|
| 303       | 1        | 1         | 1        |
|           | SQ.      | FT.       | SQ.MT.   |
| RESIDENCE | 86       |           | 79       |
| TERRACE   |          |           |          |
| TOTAL     | 86       | 54        | 79       |