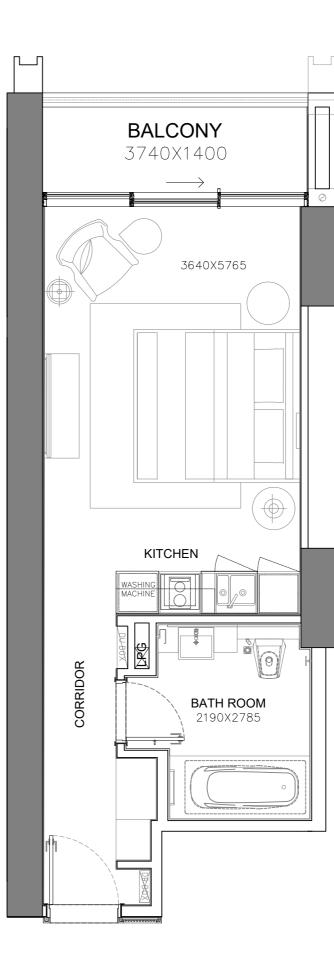

WEST HOUSE EAST HOUSE

| UNIT | NUMBER    | BEDROOMS   | BATHROOMS | PARKINGS     |
|------|-----------|------------|-----------|--------------|
| 1    | 05        | ST         | 1         | 1            |
|      |           |            |           | 60 MT        |
|      | RESIDENCE | sq.1<br>42 |           | sq.mt.<br>39 |
|      | TERRACE   | 6          | 53        | 6            |
|      | TOTAL     | 48         | 33        | 45           |