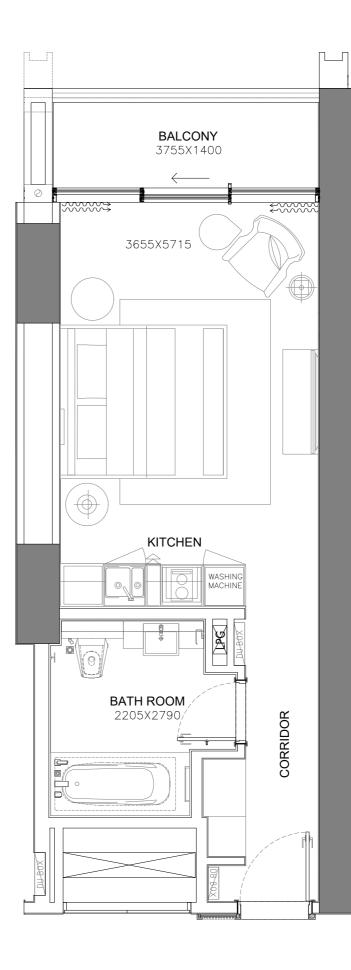

WEST HOUSE EAST HOUSE

| UNIT | NUMBER    | BEDROOMS   | BATHROOMS | PARKINGS     |
|------|-----------|------------|-----------|--------------|
| 1    | 05        | ST         | 1         | 1            |
|      |           |            |           | 60 MT        |
|      | RESIDENCE | sq.1<br>42 |           | sq.mt.<br>39 |
|      | TERRACE   | 6          | 53        | 6            |
|      | TOTAL     | 48         | 33        | 45           |