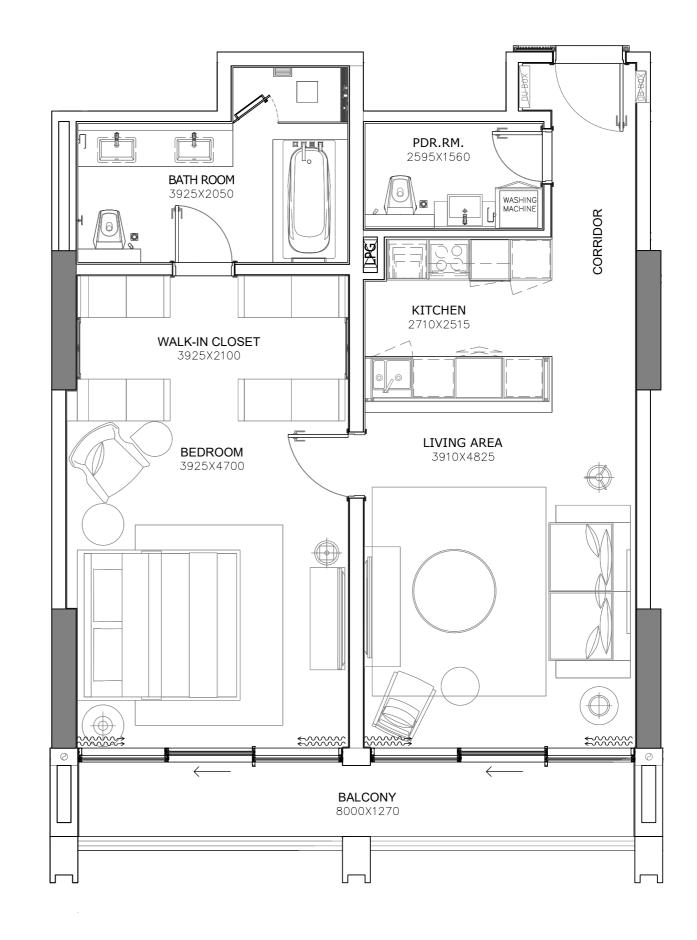

WEST HOUSE EAST HOUSE

| UNIT | NUMBER    | BEDROOMS   | BATHROOMS | PARKINGS     |
|------|-----------|------------|-----------|--------------|
| 1    | 05        | ST         | 1         | 1            |
|      |           |            |           | 60 MT        |
|      | RESIDENCE | sq.1<br>42 |           | sq.mt.<br>39 |
|      | TERRACE   | 6          | 53        | 6            |
|      | TOTAL     | 48         | 33        | 45           |

WEST HOUSE

| UNIT N | UMBER     | BEDROOMS | BATHROOMS | PARKINGS |
|--------|-----------|----------|-----------|----------|
| 1      | 06        | 1        | 1         | 1        |
|        |           | SQ.      | FT.       | SQ.MT.   |
|        | RESIDENCE | 5        | 91        | 55       |
|        | TERRACE   | 12       | 25        | 12       |
|        | TOTAL     | 7        | 16        | 67       |

WEST HOUSE

| UNITI | NUMBER    | BEDROOMS | BATHROOMS | PARKINGS |
|-------|-----------|----------|-----------|----------|
| 1     | 07        | ST       | 1         | 1        |
|       |           | SQ.I     | FT.       | SQ.MT.   |
|       | RESIDENCE | 43       | 31        | 40       |
|       | TERRACE   | 6        | 53        | 6        |
|       | TOTAL     | 49       | 94        | 46       |

WEST HOUSE

| \    |       |
|------|-------|
| EAST | HOUSE |

| UNIT | NUMBER    | BEDROOMS | BATHROOMS | PARKINGS |
|------|-----------|----------|-----------|----------|
| 1    | 08        | ST       | 1         | 1        |
|      |           | SQ.I     | -т.       | SQ.MT.   |
|      | RESIDENCE | 4        |           | 40       |
|      | TERRACE   | 6        | 53        | 6        |
|      | TOTAL     | 49       | 94        | 46       |