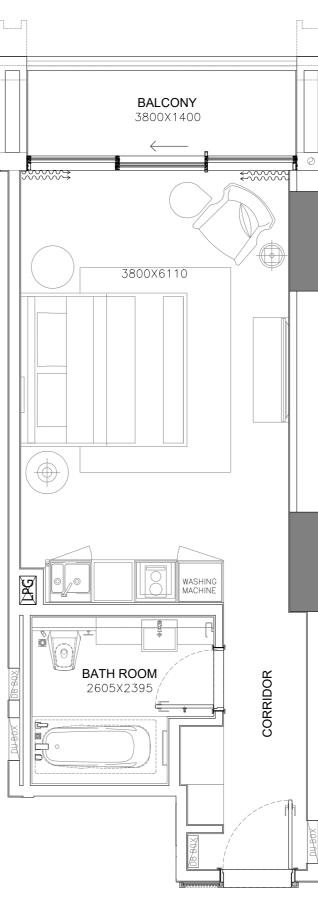

WEST HOUSE

EAST HOUSE

| UNITI | NUMBER    | BEDROOMS | BATHROOMS | PARKINGS |
|-------|-----------|----------|-----------|----------|
| 2     | 02        | 1        | 1         | 1        |
|       |           | SQ.      | FT        | SQ.MT.   |
|       | RESIDENCE | 86       |           | 80       |
|       | TERRACE   |          |           |          |
|       | TOTAL     | 86       | 55        | 80       |