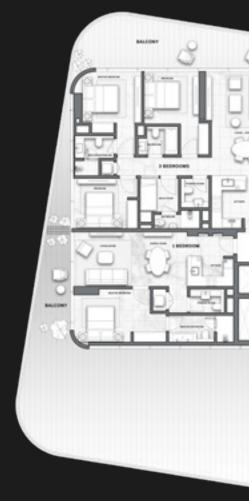

## **3 - B E D S** TYPE 01

LEVELS 1 - 19

CITY VIEWS

| TOTAL    |      | sqm | 147 - 165 |
|----------|------|-----|-----------|
| BALCONY  |      | sqm | 35 - 53   |
| INTERNAL | AREA | sqm | 112       |

sqft 1,206 sqft 376 - 570 Disclaimer: All pictures, plans, layouts, information, data and details included in this brochure are indicative only and may change at any time up to the final 'as built' status in accordance with final designs of the project, regulatory approvals and planning permissions. All accessories and interior finishes such as wallpaper, chandeliers, furniture, electronics, white goods, curtains, hard and soft landscaping, pavements, features, gym, swimming pool(s) and other elements displayed in the brochure, or within the show apartment or between the plot boundary and the unit, are not part of the unit and are shown for illustrative purposes only.

sqft 1,582 - 1,776