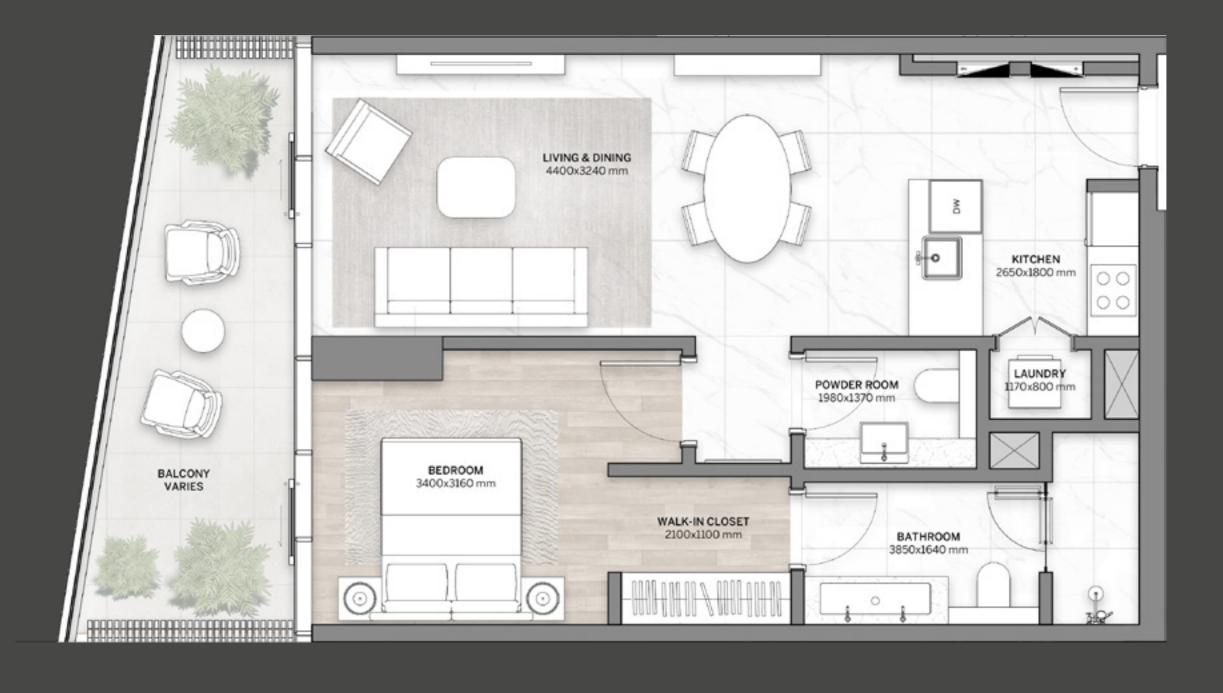

# 1-BED TYPE 04

LEVELS 1 - 15

| INTERNAL | AREA | sqm | 60      |
|----------|------|-----|---------|
| BALCONY  |      | sqm | 14 - 15 |
| ΤΟΤΑΙ    |      | sqm | 74 - 75 |

| sqft | 646       |
|------|-----------|
| sqft | 151 - 161 |

Disclaimer: All pictures, plans, layouts, information, data and details included in this brochure are indicative only and may change at any time up to the final 'as built' status in accordance with final designs of the project, regulatory approvals and planning permissions. All accessories and interior finishes such as wallpaper, chandeliers, furniture, electronics, white goods, curtains, hard and soft landscaping, pavements, features, gym, swimming pool(s) and other elements displayed in the brochure, or within the show apartment or between the plot boundary and the unit, are not part of the unit and are shown for illustrative purposes only.

sqft 797 - 807