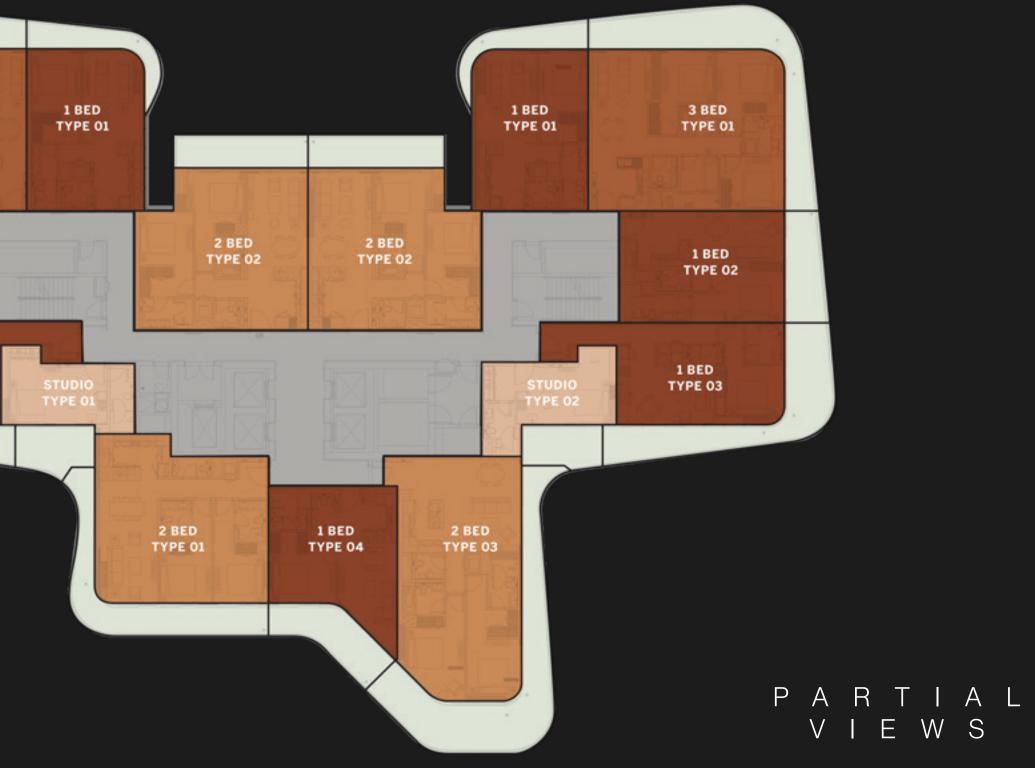

## D U B A I C A N A L

TYPICAL FLOOR PLAN **01B** 

LEVELS 05 - 08, 13 - 15

Disclaimer: All pictures, plans, layouts, information, data and details included in this brochure are indicative only and may change at any time up to the final 'as built' status in accordance with final designs of the project, regulatory approvals and planning permissions. All accessories and interior finishes such as wallpaper, chandeliers, furniture, electronics, white goods, curtains, hard and soft landscaping, pavements, features, gym, swimming pool(s) and other elements displayed in the brochure, or within the show apartment or between the plot boundary and the PARTIAL VIEWS

### D U B A I C A N A L

TYPICAL FLOOR PLAN **01B** 

LEVELS 05 - 08, 13 - 15

are indicative only and may change at any time up to the final 'as built' status in accordance with final designs of the project, regulatory approvals and planning permissions. All accessories and interior finishes such as wallpaper, chandeliers, furniture, electronics, white goods, curtains, hard and soft landscaping, pavements, features, gym, swimming pool(s) and other elements

#### PARTIAL VIEWS