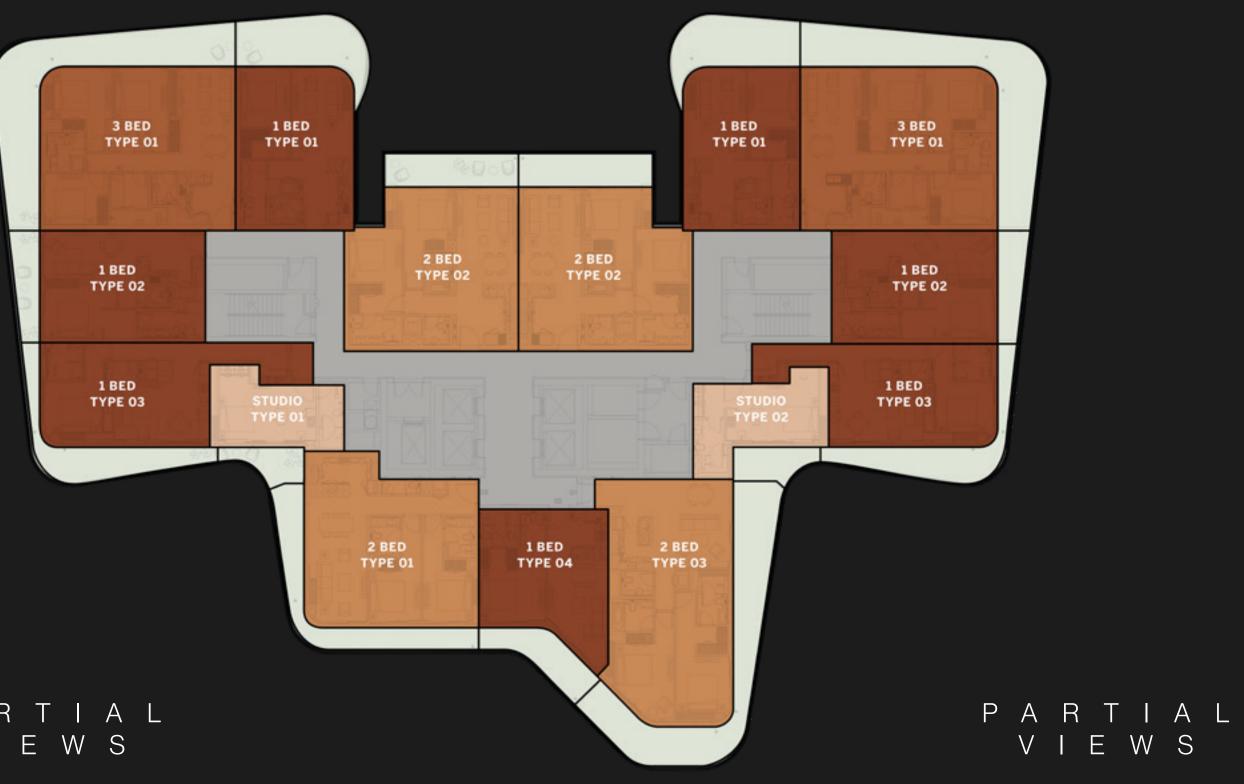

### D U B A I C A N A L

TYPICAL FLOOR PLAN 01A

levels 02 - 04, 09 - 12

Disclaimer: All pictures, plans, layouts, information, data and details included in this brochure are indicative only and may change at any time up to the final 'as built' status in accordance with final designs of the project, regulatory approvals and planning permissions. All accessories and interior finishes such as wallpaper, chandeliers, furniture, electronics, white goods, curtains, hard and soft landscaping, pavements, features, gym, swimming pool(s) and other elements displayed in the brochure, or within the show apartment or between the plot boundary and the unit, are not part of the unit and are shown for illustrative purposes only. PARTIAL VIEWS

### D U B A I C A N A L

TYPICAL FLOOR PLAN **01A** 

LEVELS 02 - 04, 09 - 12

are indicative only and may change at any time up to the final 'as built' status in accordance with final designs of the project, regulatory approvals and planning permissions. All accessories and interior finishes such as wallpaper, chandeliers, furniture, electronics, white goods, curtains, hard and soft landscaping, pavements, features, gym, swimming pool(s) and other elements

PARTIAL VIEWS