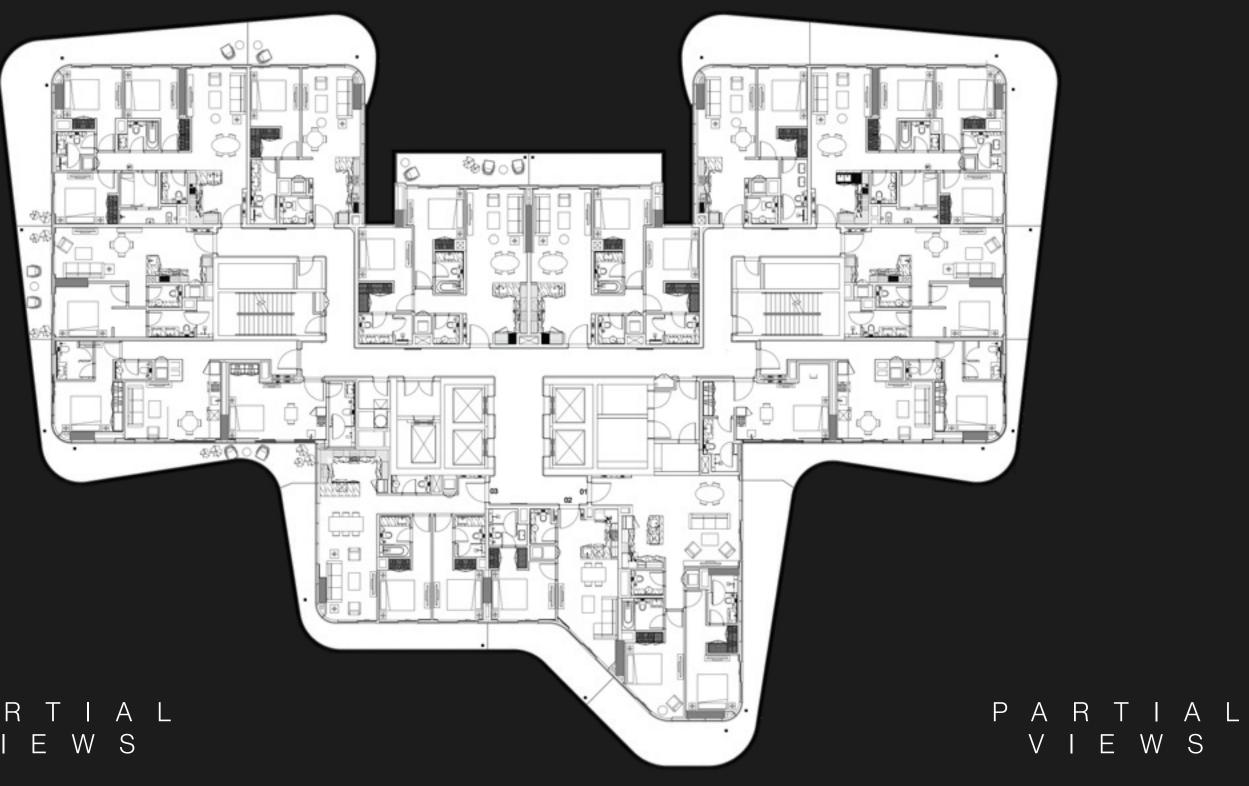

### D U B A I C A N A L

TYPICAL FLOOR PLAN 01A

levels 02 - 04, 09 - 12

Disclaimer: All pictures, plans, layouts, information, data and details included in this brochure are indicative only and may change at any time up to the final 'as built' status in accordance with final designs of the project, regulatory approvals and planning permissions. All accessories and interior finishes such as wallpaper, chandeliers, furniture, electronics, white goods, curtains, hard and soft landscaping, pavements, features, gym, swimming pool(s) and other elements displayed in the brochure, or within the show apartment or between the plot boundary and the unit, are not part of the unit and are shown for illustrative purposes only. PARTIAL VIEWS

### D U B A I C A N A L

TYPICAL FLOOR PLAN **01A** 

LEVELS 02 - 04, 09 - 12

are indicative only and may change at any time up to the final 'as built' status in accordance with final designs of the project, regulatory approvals and planning permissions. All accessories and interior finishes such as wallpaper, chandeliers, furniture, electronics, white goods, curtains, hard and soft landscaping, pavements, features, gym, swimming pool(s) and other elements

PARTIAL VIEWS