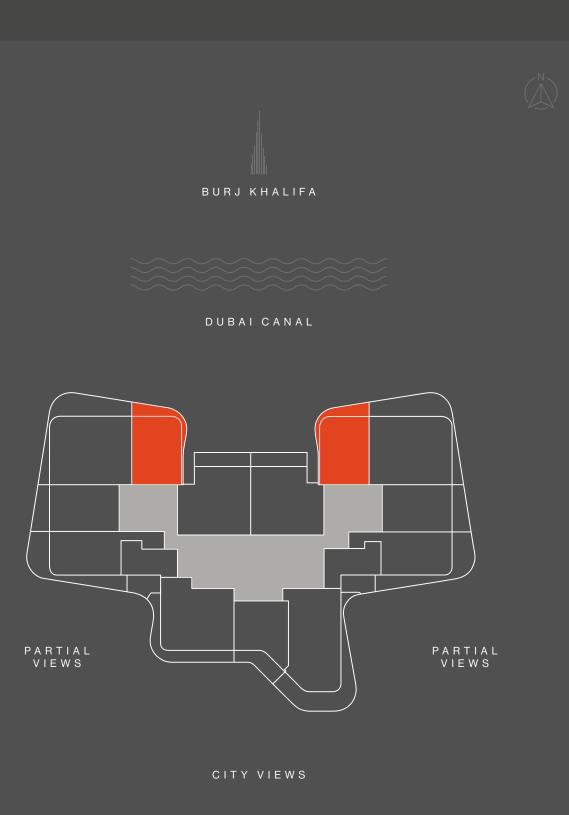

### D U B A I C A N A L

TYPICAL FLOOR PLAN 01A

levels 02 - 04, 09 - 12

Disclaimer: All pictures, plans, layouts, information, data and details included in this brochure are indicative only and may change at any time up to the final 'as built' status in accordance with final designs of the project, regulatory approvals and planning permissions. All accessories and interior finishes such as wallpaper, chandeliers, furniture, electronics, white goods, curtains, hard and soft landscaping, pavements, features, gym, swimming pool(s) and other elements displayed in the brochure, or within the show apartment or between the plot boundary and the unit, are not part of the unit and are shown for illustrative purposes only. PARTIAL VIEWS

PARTIAL VIEWS