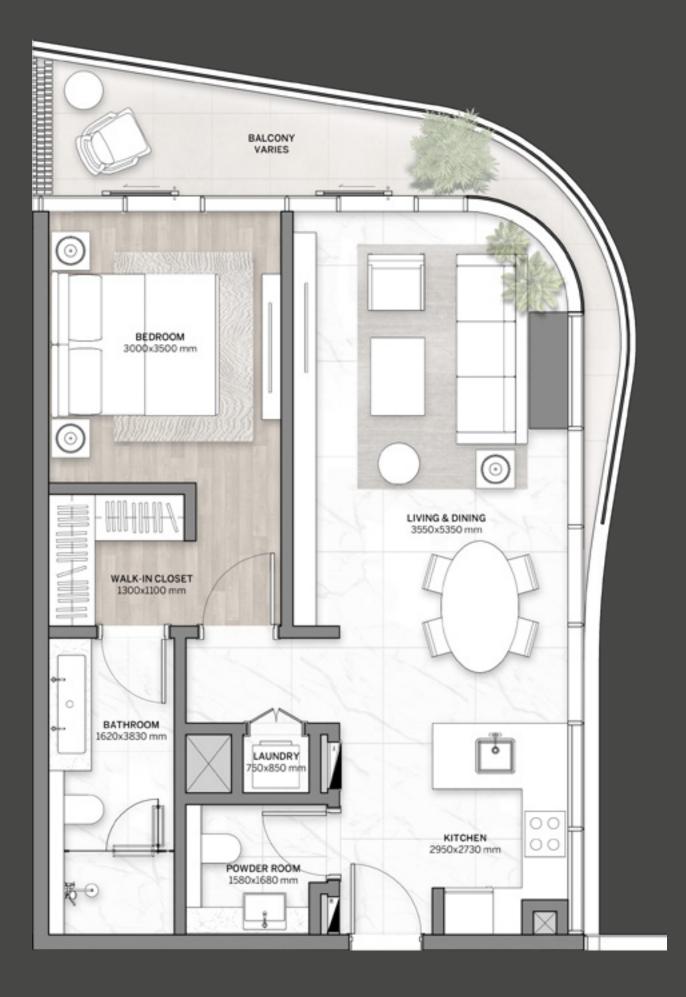

## 1-BED TYPE 02

LEVELS 1 - 19

CITY VIEWS

| INTERNAL | AREA | sqm | 66      |
|----------|------|-----|---------|
| BALCONY  |      | sqm | 13 - 15 |
| TOTAL    |      | sqm | 79 - 81 |

sqft 710 sqft 140 - 161 Disclaimer: All pictures, plans, layouts, information, data and details included in this brochure are indicative only and may change at any time up to the final 'as built' status in accordance with final designs of the project, regulatory approvals and planning permissions. All accessories and interior finishes such as wallpaper, chandeliers, furniture, electronics, white goods, curtains, hard and soft landscaping, pavements, features, gym, swimming pool(s) and other elements displayed in the brochure, or within the show apartment or between the plot boundary and the unit, are not part of the unit and are shown for illustrative purposes only.