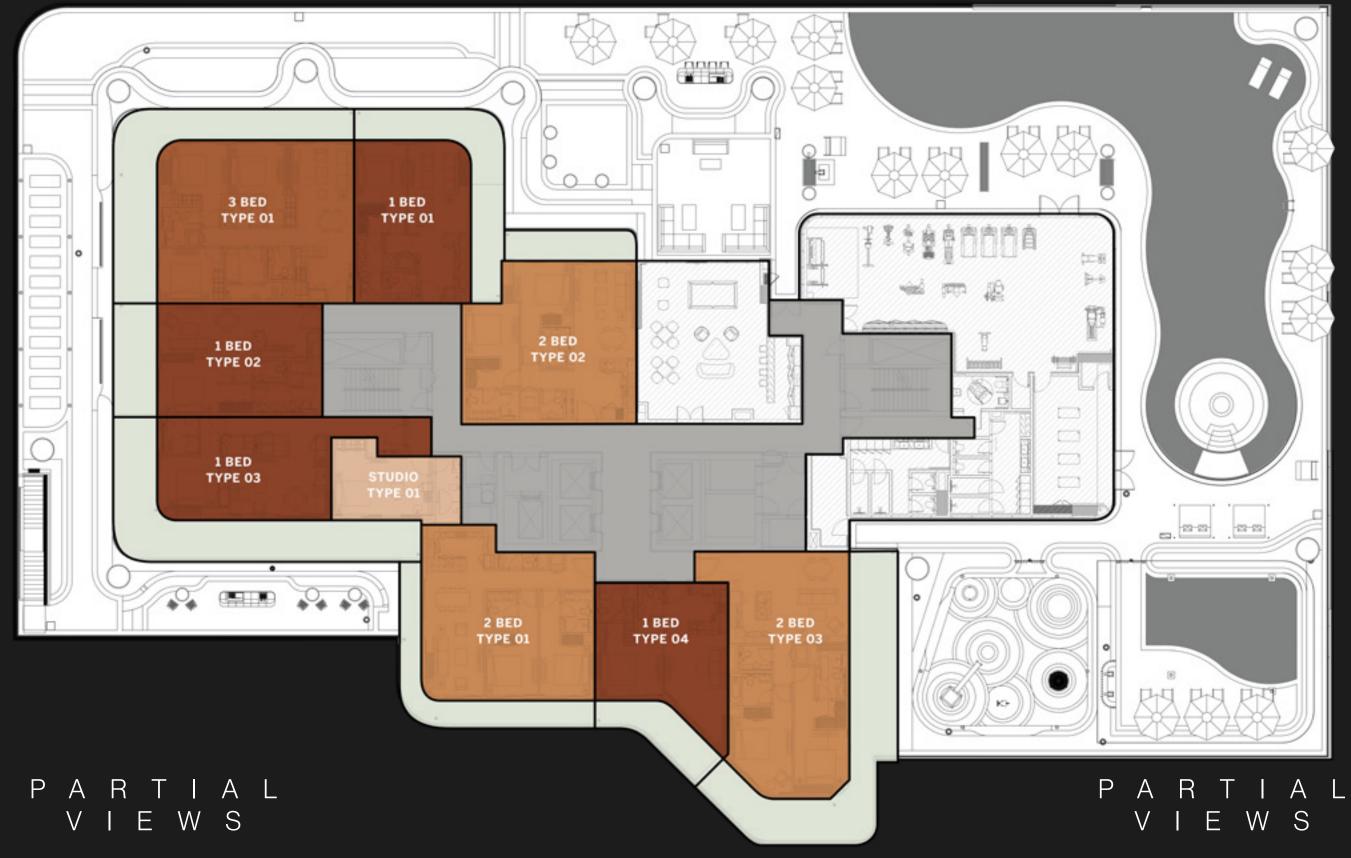

### D U B A I C A N A L

TYPICAL FLOOR PLAN 01A

levels 02 - 04, 09 - 12

Disclaimer: All pictures, plans, layouts, information, data and details included in this brochure are indicative only and may change at any time up to the final 'as built' status in accordance with final designs of the project, regulatory approvals and planning permissions. All accessories and interior finishes such as wallpaper, chandeliers, furniture, electronics, white goods, curtains, hard and soft landscaping, pavements, features, gym, swimming pool(s) and other elements displayed in the brochure, or within the show apartment or between the plot boundary and the unit, are not part of the unit and are shown for illustrative purposes only. PARTIAL VIEWS

### D U B A I C A N A L

TYPICAL FLOOR PLAN **01A** 

LEVELS 02 - 04, 09 - 12

are indicative only and may change at any time up to the final 'as built' status in accordance with final designs of the project, regulatory approvals and planning permissions. All accessories and interior finishes such as wallpaper, chandeliers, furniture, electronics, white goods, curtains, hard and soft landscaping, pavements, features, gym, swimming pool(s) and other elements

PARTIAL VIEWS