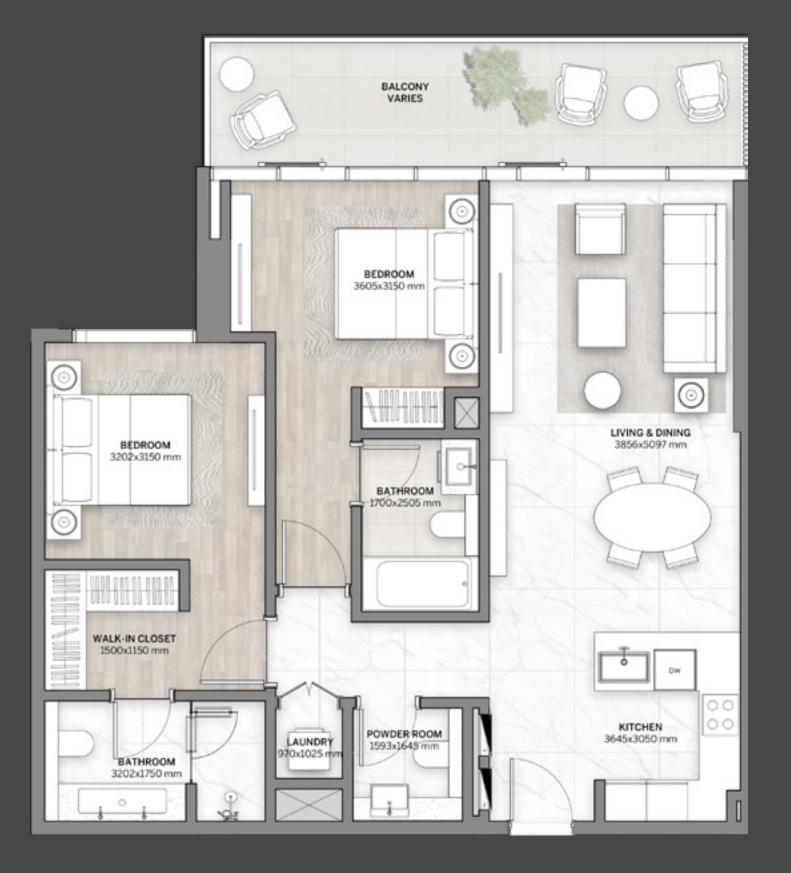

## 1-BED TYPE 02

LEVELS 1 - 19

CITY VIEWS

| INTERNAL | AREA | sqm | 66      |
|----------|------|-----|---------|
| BALCONY  |      | sqm | 13 - 15 |
| TOTAL    |      | sqm | 79 - 81 |

sqft 710 sqft 140 - 161 Disclaimer: All pictures, plans, layouts, information, data and details included in this brochure are indicative only and may change at any time up to the final 'as built' status in accordance with final designs of the project, regulatory approvals and planning permissions. All accessories and interior finishes such as wallpaper, chandeliers, furniture, electronics, white goods, curtains, hard and soft landscaping, pavements, features, gym, swimming pool(s) and other elements displayed in the brochure, or within the show apartment or between the plot boundary and the unit, are not part of the unit and are shown for illustrative purposes only.

sqft 850 - 871