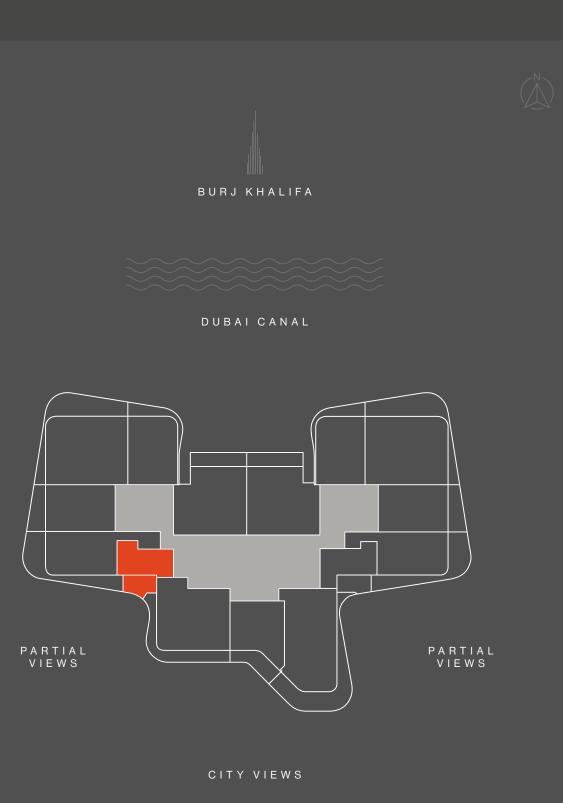

### D U B A I C A N A L

TYPICAL FLOOR PLAN 01A

levels 02 - 04, 09 - 12

Disclaimer: All pictures, plans, layouts, information, data and details included in this brochure are indicative only and may change at any time up to the final 'as built' status in accordance with final designs of the project, regulatory approvals and planning permissions. All accessories and interior finishes such as wallpaper, chandeliers, furniture, electronics, white goods, curtains, hard and soft landscaping, pavements, features, gym, swimming pool(s) and other elements displayed in the brochure, or within the show apartment or between the plot boundary and the unit, are not part of the unit and are shown for illustrative purposes only. PARTIAL VIEWS

### D U B A I C A N A L

TYPICAL FLOOR PLAN **01A** 

LEVELS 02 - 04, 09 - 12

are indicative only and may change at any time up to the final 'as built' status in accordance with final designs of the project, regulatory approvals and planning permissions. All accessories and interior finishes such as wallpaper, chandeliers, furniture, electronics, white goods, curtains, hard and soft landscaping, pavements, features, gym, swimming pool(s) and other elements

PARTIAL VIEWS