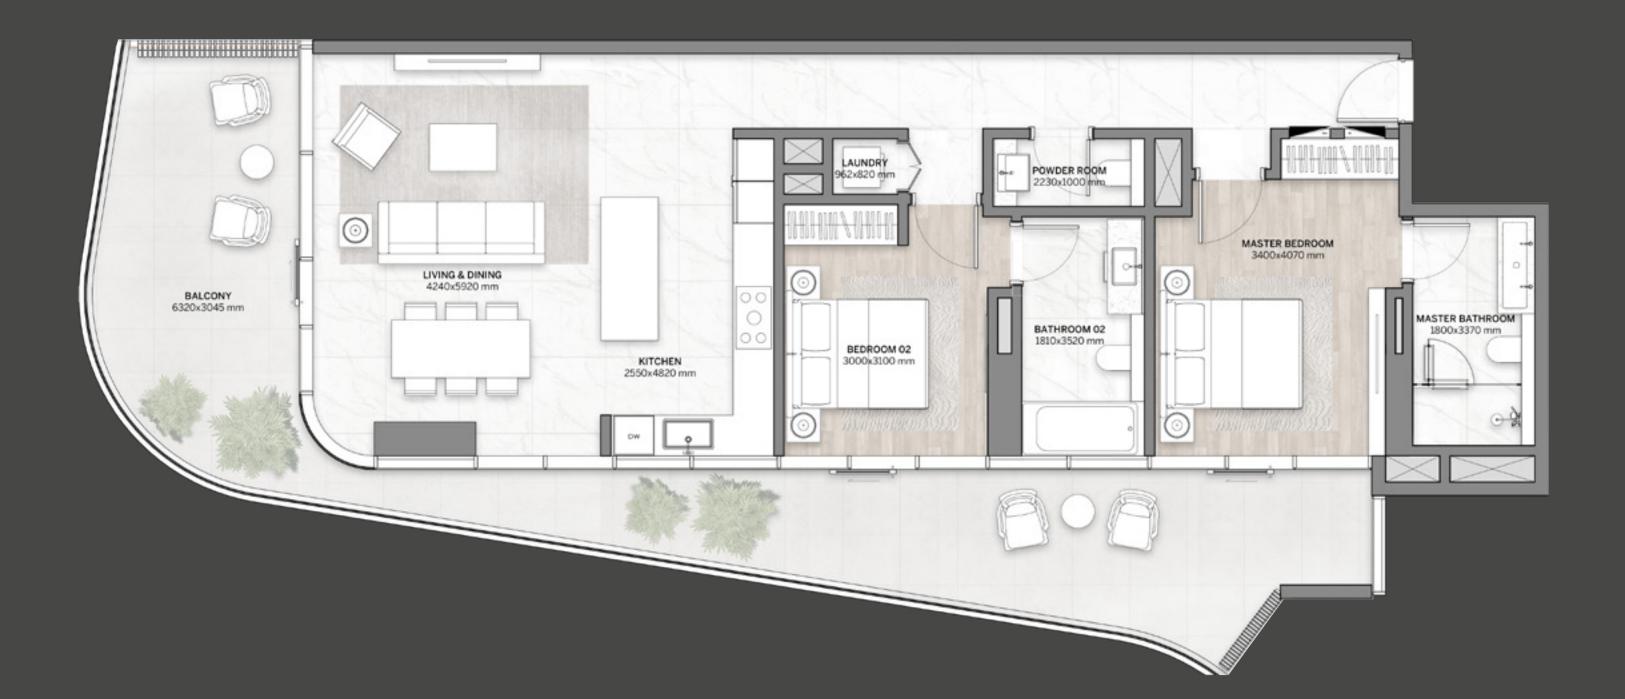

## TYPICAL FLOOR PLAN SKY SUITES

level 17

OVERLOOKING THE SKY GARDEN A BED TYPE 01 I BED TYPE 05

Disclaimer: All pictures, plans, layouts, information, data and details included in this brochure are indicative only and may change at any time up to the final 'as built' status in accordance with final designs of the project, regulatory approvals and planning permissions. All accessories and interior finishes such as wallpaper, chandeliers, furniture, electronics, white goods, curtains, hard and soft landscaping, pavements, features, gym, swimming pool(s) and other elements displayed in the brochure, or within the show apartment or between the plot boundary and the unit, are not part of the unit and are shown for illustrative purposes only. PARTIAL VIEWS

### D U B A I C A N A L

PARTIAL VIEWS

## TYPICAL FLOOR PLAN SKY SUITES

level 17

OVERLOOKING THE SKY GARDEN

Disclaimer: All pictures, plans, layouts, information, data and details included in this brochure are indicative only and may change at any time up to the final 'as built' status in accordance with final designs of the project, regulatory approvals and planning permissions. All accessories and interior finishes such as wallpaper, chandeliers, furniture, electronics, white goods, curtains, hard and soft landscaping, pavements, features, gym, swimming pool(s) and other elements displayed in the brochure, or within the show apartment or between the plot boundary and the unit, are not part of the unit and are shown for illustrative purposes only.

#### PARTIAL VIEWS