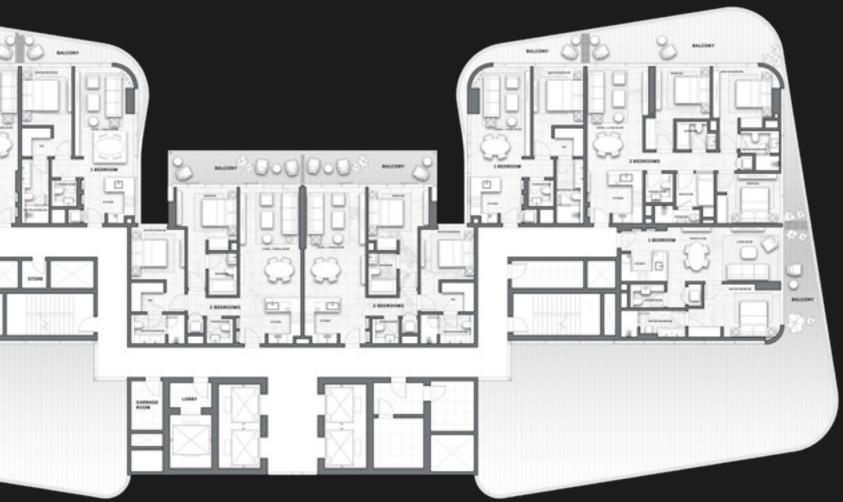

### D U B A I C A N A L

TYPICAL FLOOR PLAN 01A

levels 02 - 04, 09 - 12

Disclaimer: All pictures, plans, layouts, information, data and details included in this brochure are indicative only and may change at any time up to the final 'as built' status in accordance with final designs of the project, regulatory approvals and planning permissions. All accessories and interior finishes such as wallpaper, chandeliers, furniture, electronics, white goods, curtains, hard and soft landscaping, pavements, features, gym, swimming pool(s) and other elements displayed in the brochure, or within the show apartment or between the plot boundary and the unit, are not part of the unit and are shown for illustrative purposes only. PARTIAL VIEWS

### D U B A I C A N A L

TYPICAL FLOOR PLAN **01A** 

LEVELS 02 - 04, 09 - 12

are indicative only and may change at any time up to the final 'as built' status in accordance with final designs of the project, regulatory approvals and planning permissions. All accessories and interior finishes such as wallpaper, chandeliers, furniture, electronics, white goods, curtains, hard and soft landscaping, pavements, features, gym, swimming pool(s) and other elements

PARTIAL VIEWS