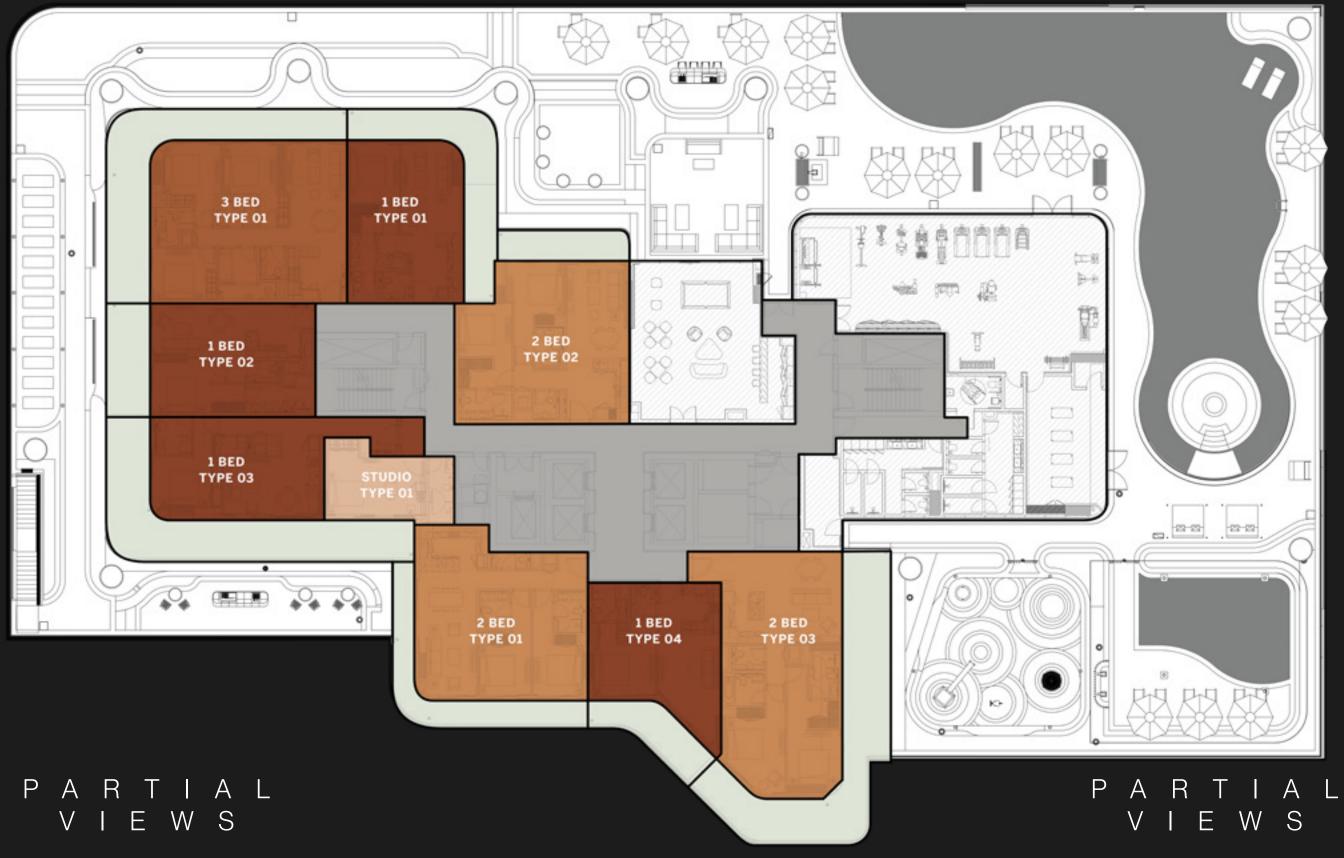

## FLOOR PLANS

## TYPICAL FLOOR PLAN GARDEN SUITES

LEVEL 01

Disclaimer: All pictures, plans, layouts, information, data and details included in this brochure are indicative only and may change at any time up to the final 'as built' status in accordance with final designs of the project, regulatory approvals and planning permissions. All accessories and interior finishes such as wallpaper, chandeliers, furniture, electronics, white goods, curtains, hard and soft landscaping, pavements, features, gym, swimming pool(s) and other elements displayed in the brochure, or within the show apartment or between the plot boundary and the