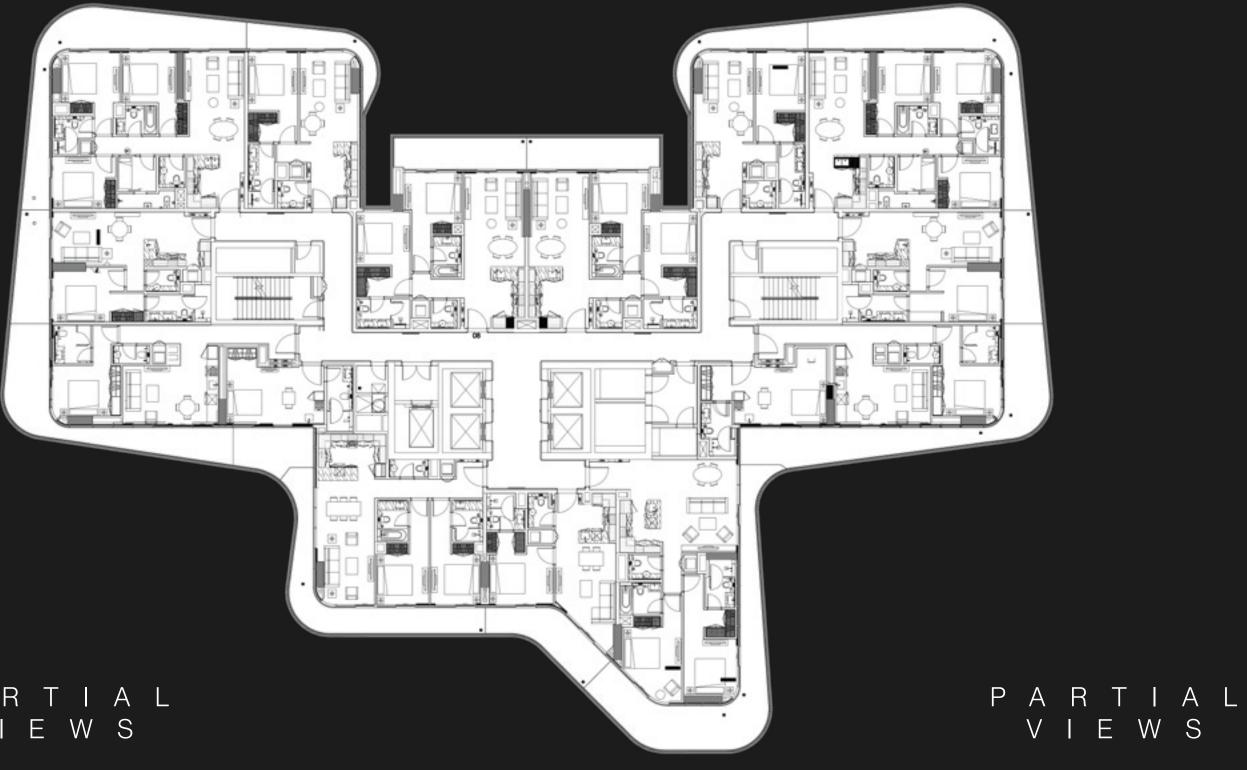

### D U B A I C A N A L

TYPICAL FLOOR PLAN 01A

levels 02 - 04, 09 - 12

Disclaimer: All pictures, plans, layouts, information, data and details included in this brochure are indicative only and may change at any time up to the final 'as built' status in accordance with final designs of the project, regulatory approvals and planning permissions. All accessories and interior finishes such as wallpaper, chandeliers, furniture, electronics, white goods, curtains, hard and soft landscaping, pavements, features, gym, swimming pool(s) and other elements displayed in the brochure, or within the show apartment or between the plot boundary and the unit, are not part of the unit and are shown for illustrative purposes only. PARTIAL VIEWS

### D U B A I C A N A L

TYPICAL FLOOR PLAN **01A** 

LEVELS 02 - 04, 09 - 12

are indicative only and may change at any time up to the final 'as built' status in accordance with final designs of the project, regulatory approvals and planning permissions. All accessories and interior finishes such as wallpaper, chandeliers, furniture, electronics, white goods, curtains, hard and soft landscaping, pavements, features, gym, swimming pool(s) and other elements

PARTIAL VIEWS