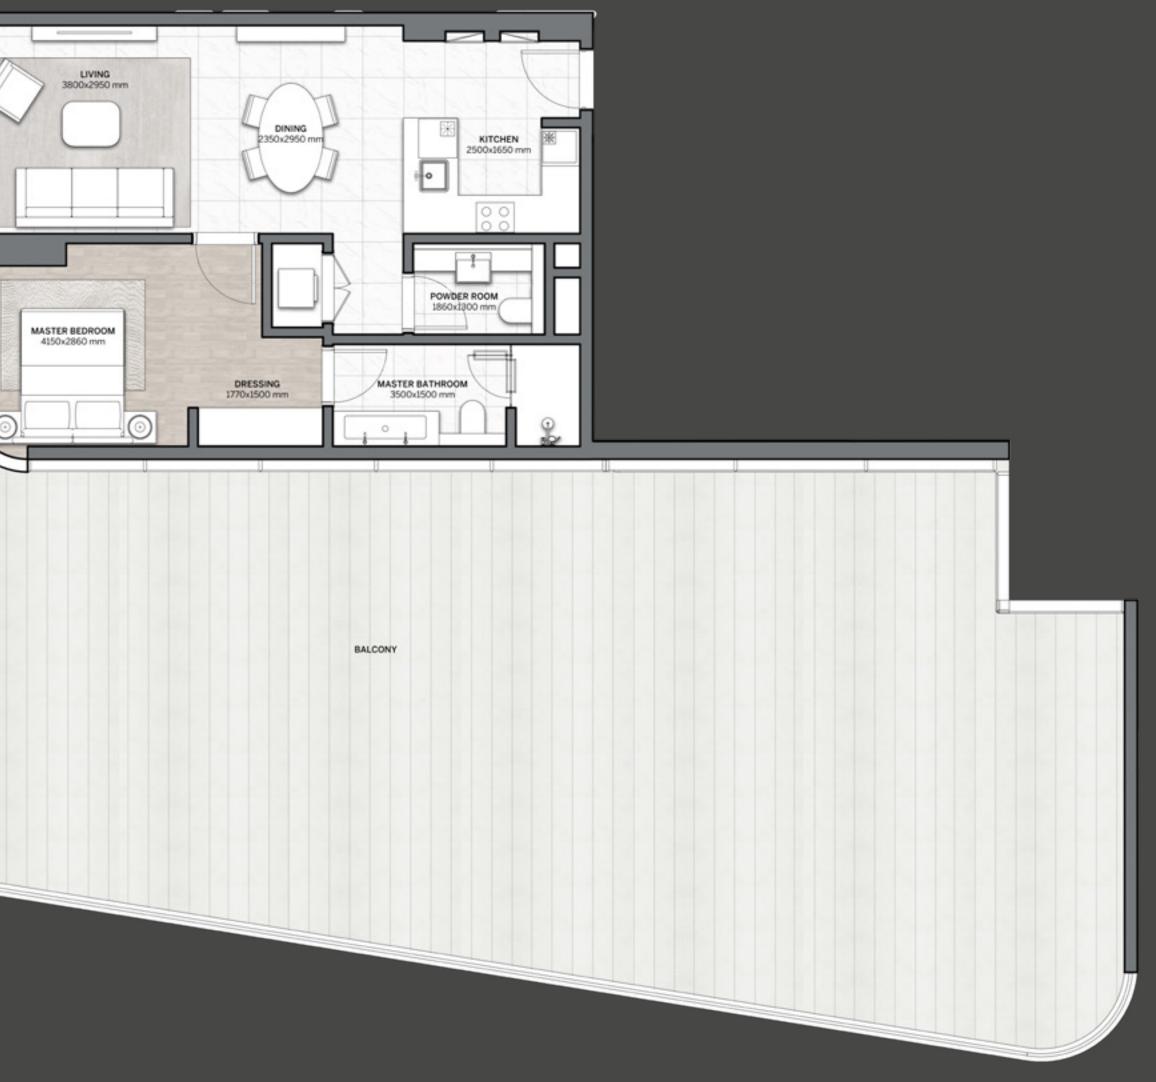

## **3 - B E D S** TYPE 01

LEVELS 1 - 19

CITY VIEWS

| TOTAL    |      | sqm | 147 - 165 |
|----------|------|-----|-----------|
| BALCONY  |      | sqm | 35 - 53   |
| INTERNAL | AREA | sqm | 112       |

sqft 1,206 sqft 376 - 570 Disclaimer: All pictures, plans, layouts, information, data and details included in this brochure are indicative only and may change at any time up to the final 'as built' status in accordance with final designs of the project, regulatory approvals and planning permissions. All accessories and interior finishes such as wallpaper, chandeliers, furniture, electronics, white goods, curtains, hard and soft landscaping, pavements, features, gym, swimming pool(s) and other elements displayed in the brochure, or within the show apartment or between the plot boundary and the unit, are not part of the unit and are shown for illustrative purposes only.

sqft 1,582 - 1,776