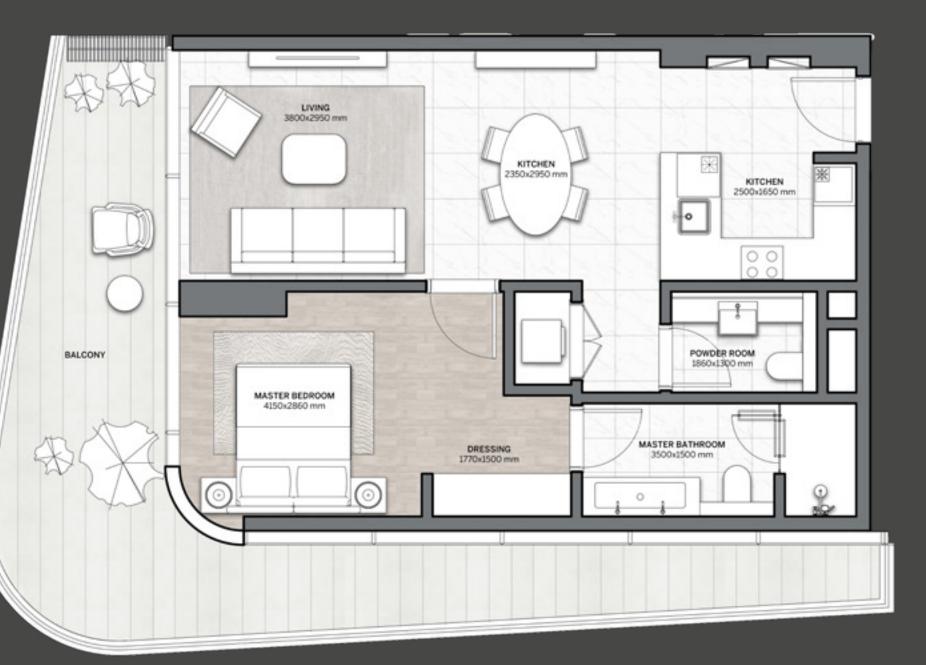

# 1-BED TYPE 01

LEVELS 1 - 19

| INTERNAL | AREA | sqm | 66      |
|----------|------|-----|---------|
| BALCONY  |      | sqm | 10 - 22 |
| ΤΟΤΑΙ    |      | sqm | 76 - 88 |

sqft 710 sqft 108 - 237 Disclaimer: All pictures, plans, layouts, information, data and details included in this brochure are indicative only and may change at any time up to the final 'as built' status in accordance with final designs of the project, regulatory approvals and planning permissions. All accessories and interior finishes such as wallpaper, chandeliers, furniture, electronics, white goods, curtains, hard and soft landscaping, pavements, features, gym, swimming pool(s) and other elements displayed in the brochure, or within the show apartment or between the plot boundary and the unit, are not part of the unit and are shown for illustrative purposes only.

sqft 818 - 947