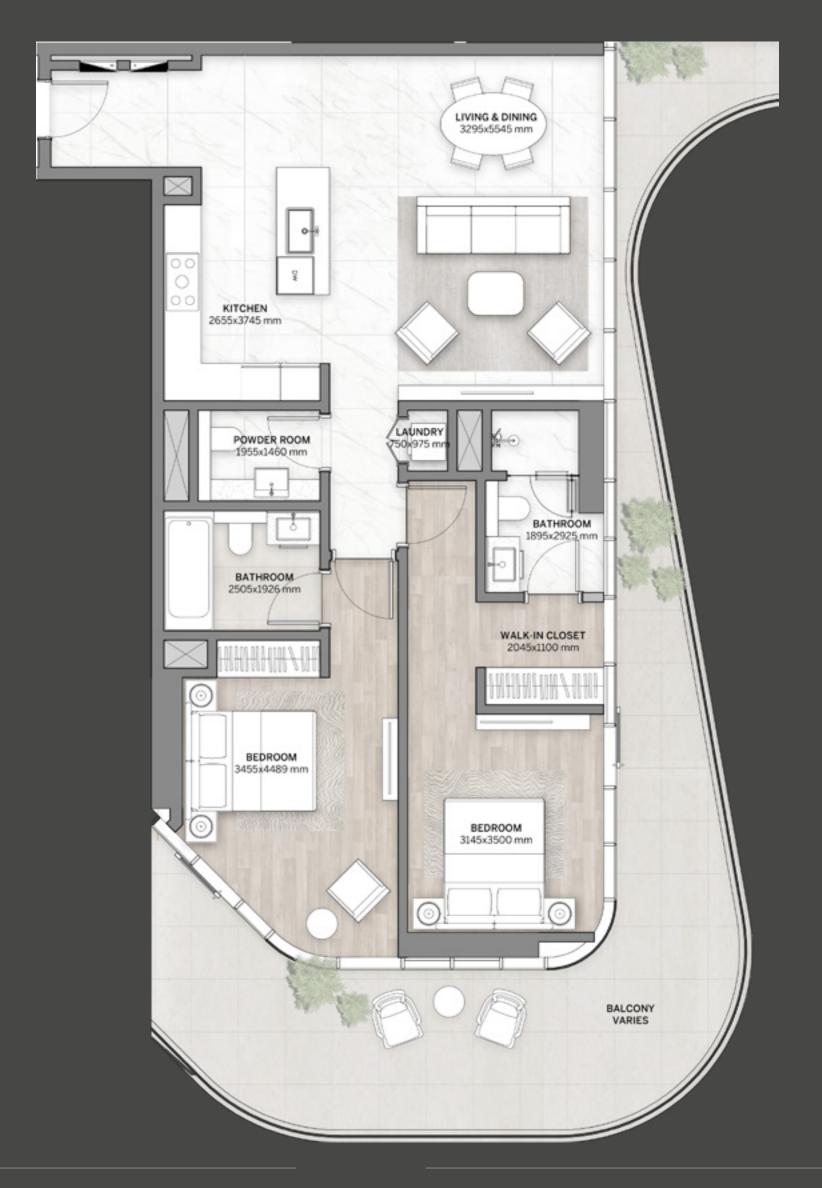

## TYPICAL FLOOR PLAN SKY SUITES

LEVEL

16

DIRECT ACCESS TO THE SKY GARDEN

Disclaimer: All pictures, plans, layouts, information, data and details included in this brochure are indicative only and may change at any time up to the final 'as built' status in accordance with final designs of the project, regulatory approvals and planning permissions. All accessories and interior finishes such as wallpaper, chandeliers, furniture, electronics, white goods, curtains, hard and soft landscaping, pavements, features, gym, swimming pool(s) and other elements displayed in the brochure, or within the show apartment or between the plot boundary and the P A R T I A L VIEWS

## TYPICAL FLOOR PLAN SKY SUITES

LEVEL

16

DIRECT ACCESS TO THE SKY GARDEN

Disclaimer: All pictures, plans, layouts, information, data and details included in this brochure are indicative only and may change at any time up to the final 'as built' status in accordance with final designs of the project, regulatory approvals and planning permissions. All accessories and interior finishes such as wallpaper, chandeliers, furniture, electronics, white goods, curtains, hard and soft landscaping, pavements, features, gym, swimming pool(s) and other elements displayed in the brochure, or within the show apartment or between the plot boundary and the unit, are not part of the unit and are shown for illustrative purposes only.

PARTIAL V<u>IEWS</u>