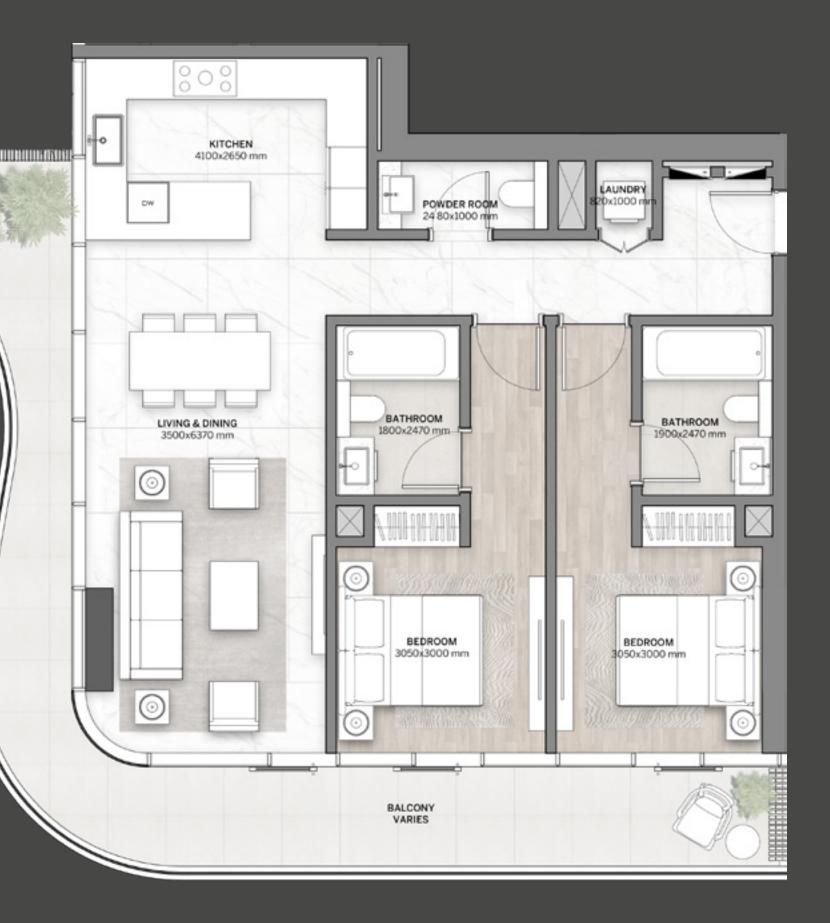

## **3 - B E D S** TYPE 01

LEVELS 1 - 19

CITY VIEWS

| TOTAL    |      | sqm | 147 - 165 |
|----------|------|-----|-----------|
| BALCONY  |      | sqm | 35 - 53   |
| INTERNAL | AREA | sqm | 112       |

sqft 1,206 sqft 376 - 570 Disclaimer: All pictures, plans, layouts, information, data and details included in this brochure are indicative only and may change at any time up to the final 'as built' status in accordance with final designs of the project, regulatory approvals and planning permissions. All accessories and interior finishes such as wallpaper, chandeliers, furniture, electronics, white goods, curtains, hard and soft landscaping, pavements, features, gym, swimming pool(s) and other elements displayed in the brochure, or within the show apartment or between the plot boundary and the unit, are not part of the unit and are shown for illustrative purposes only.