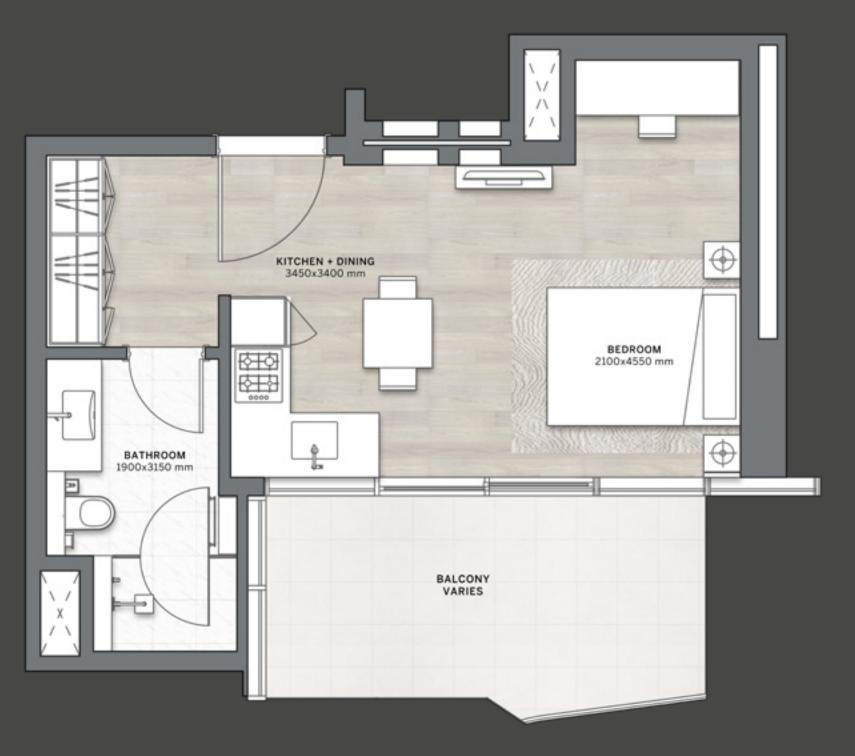

# STUDIO TYPE 02

LEVELS 3 - 15

CITY VIEWS

| INTERNAL | AREA | sqm | 35      |
|----------|------|-----|---------|
| BALCONY  |      | sqm | 10 - 11 |
| TOTAL    |      | sqm | 46 - 47 |

sqft 484 sqft 108 - 118 Disclaimer: All pictures, plans, layouts, information, data and details included in this brochure are indicative only and may change at any time up to the final 'as built' status in accordance with final designs of the project, regulatory approvals and planning permissions. All accessories and interior finishes such as wallpaper, chandeliers, furniture, electronics, white goods, curtains, hard and soft landscaping, pavements, features, gym, swimming pool(s) and other elements displayed in the brochure, or within the show apartment or between the plot boundary and the unit, are not part of the unit and are shown for illustrative purposes only.

sqft 420 - 796