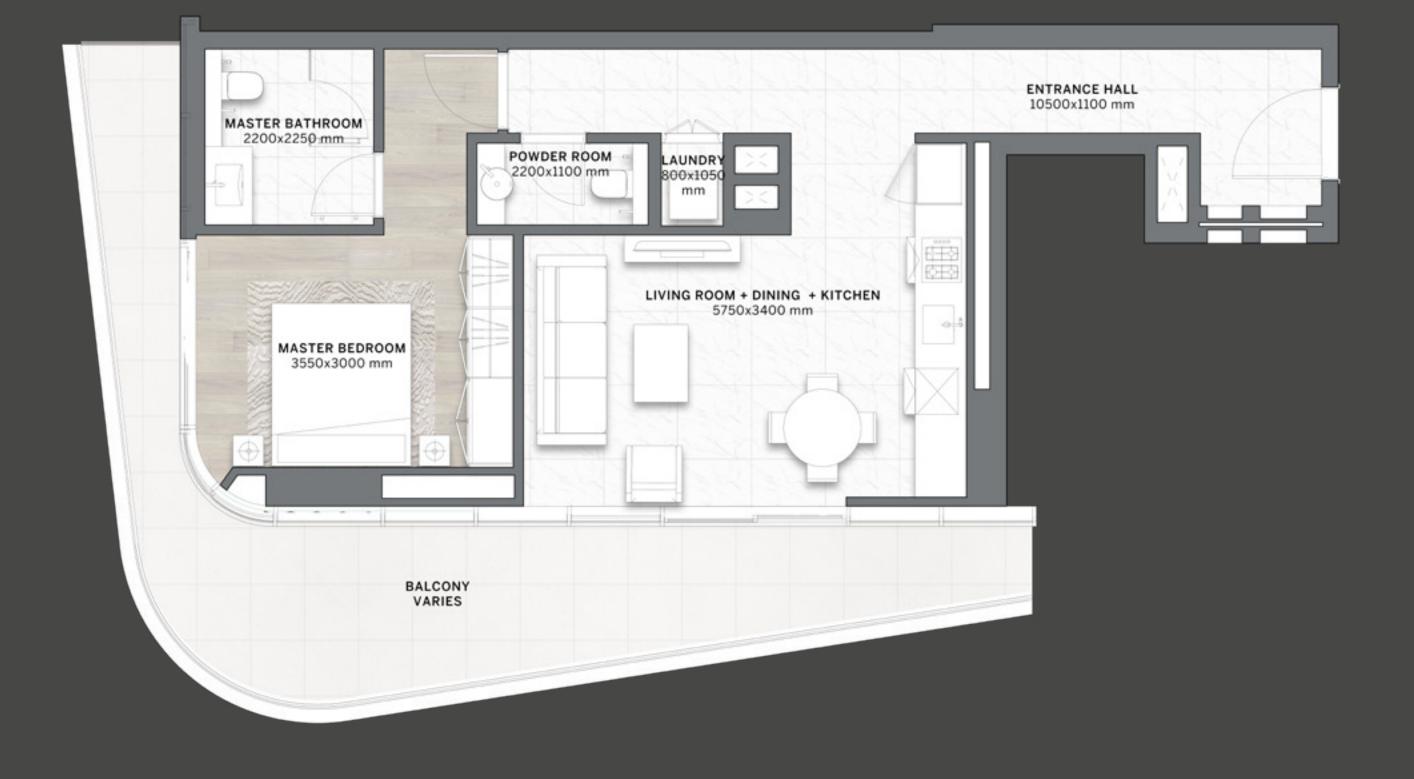

## **3 - B E D S** TYPE 01

LEVELS 1 - 19

CITY VIEWS

| TOTAL    |      | sqm | 147 - 165 |
|----------|------|-----|-----------|
| BALCONY  |      | sqm | 35 - 53   |
| INTERNAL | AREA | sqm | 112       |

sqft 1,206 sqft 376 - 570 Disclaimer: All pictures, plans, layouts, information, data and details included in this brochure are indicative only and may change at any time up to the final 'as built' status in accordance with final designs of the project, regulatory approvals and planning permissions. All accessories and interior finishes such as wallpaper, chandeliers, furniture, electronics, white goods, curtains, hard and soft landscaping, pavements, features, gym, swimming pool(s) and other elements displayed in the brochure, or within the show apartment or between the plot boundary and the unit, are not part of the unit and are shown for illustrative purposes only.

sqft 1,582 - 1,776