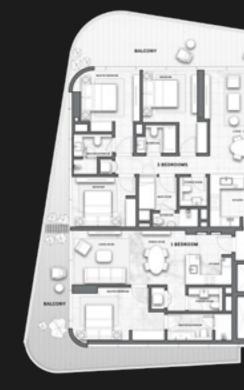

## TYPICAL FLOOR PLAN SKY SUITES

level 17

OVERLOOKING THE SKY GARDEN A BED TYPE 01 I BED TYPE 05

Disclaimer: All pictures, plans, layouts, information, data and details included in this brochure are indicative only and may change at any time up to the final 'as built' status in accordance with final designs of the project, regulatory approvals and planning permissions. All accessories and interior finishes such as wallpaper, chandeliers, furniture, electronics, white goods, curtains, hard and soft landscaping, pavements, features, gym, swimming pool(s) and other elements displayed in the brochure, or within the show apartment or between the plot boundary and the unit, are not part of the unit and are shown for illustrative purposes only. PARTIAL VIEWS

## TYPICAL FLOOR PLAN SKY SUITES

level 17

OVERLOOKING THE SKY GARDEN

Disclaimer: All pictures, plans, layouts, information, data and details included in this brochure are indicative only and may change at any time up to the final 'as built' status in accordance with final designs of the project, regulatory approvals and planning permissions. All accessories and interior finishes such as wallpaper, chandeliers, furniture, electronics, white goods, curtains, hard and soft landscaping, pavements, features, gym, swimming pool(s) and other elements displayed in the brochure, or within the show apartment or between the plot boundary and the unit, are not part of the unit and are shown for illustrative purposes only.