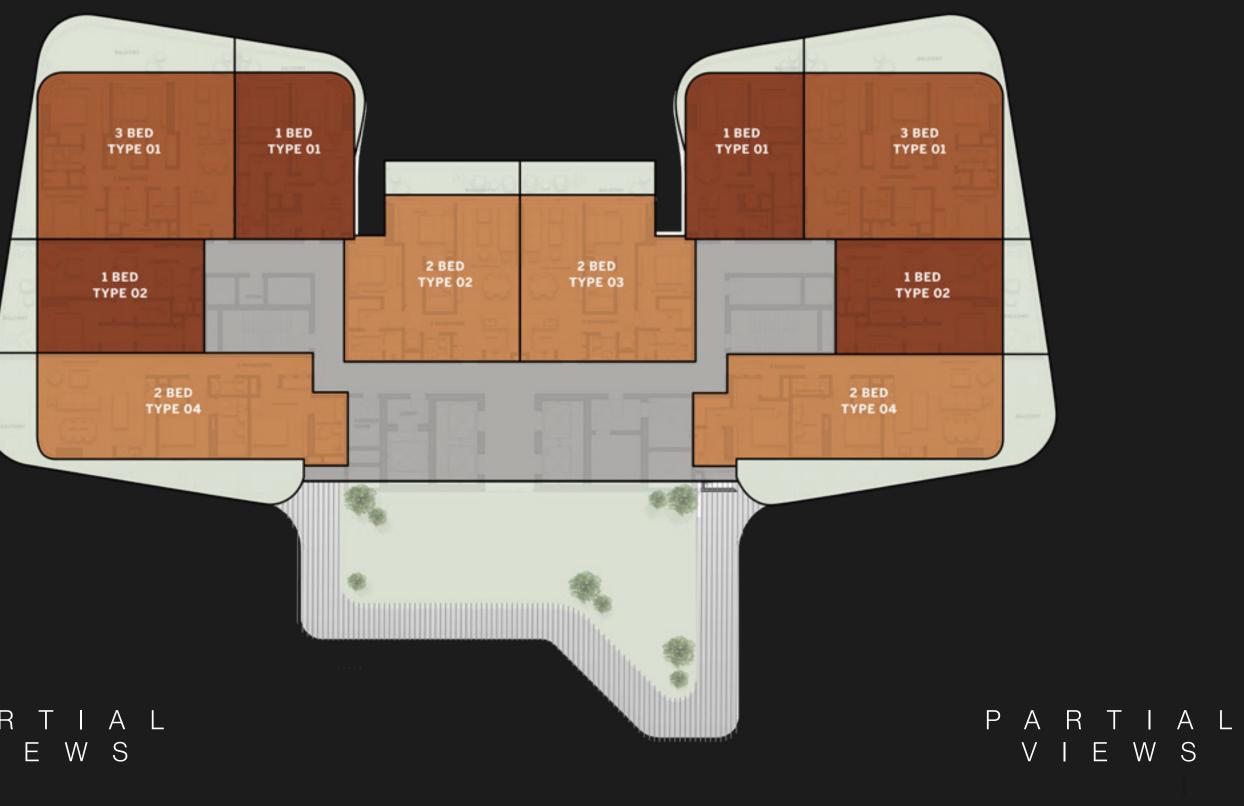

### D U B A I C A N A L

TYPICAL FLOOR PLAN 01A

levels 02 - 04, 09 - 12

Disclaimer: All pictures, plans, layouts, information, data and details included in this brochure are indicative only and may change at any time up to the final 'as built' status in accordance with final designs of the project, regulatory approvals and planning permissions. All accessories and interior finishes such as wallpaper, chandeliers, furniture, electronics, white goods, curtains, hard and soft landscaping, pavements, features, gym, swimming pool(s) and other elements displayed in the brochure, or within the show apartment or between the plot boundary and the unit, are not part of the unit and are shown for illustrative purposes only. PARTIAL VIEWS

### D U B A I C A N A L

TYPICAL FLOOR PLAN **01A** 

LEVELS 02 - 04, 09 - 12

are indicative only and may change at any time up to the final 'as built' status in accordance with final designs of the project, regulatory approvals and planning permissions. All accessories and interior finishes such as wallpaper, chandeliers, furniture, electronics, white goods, curtains, hard and soft landscaping, pavements, features, gym, swimming pool(s) and other elements

PARTIAL VIEWS