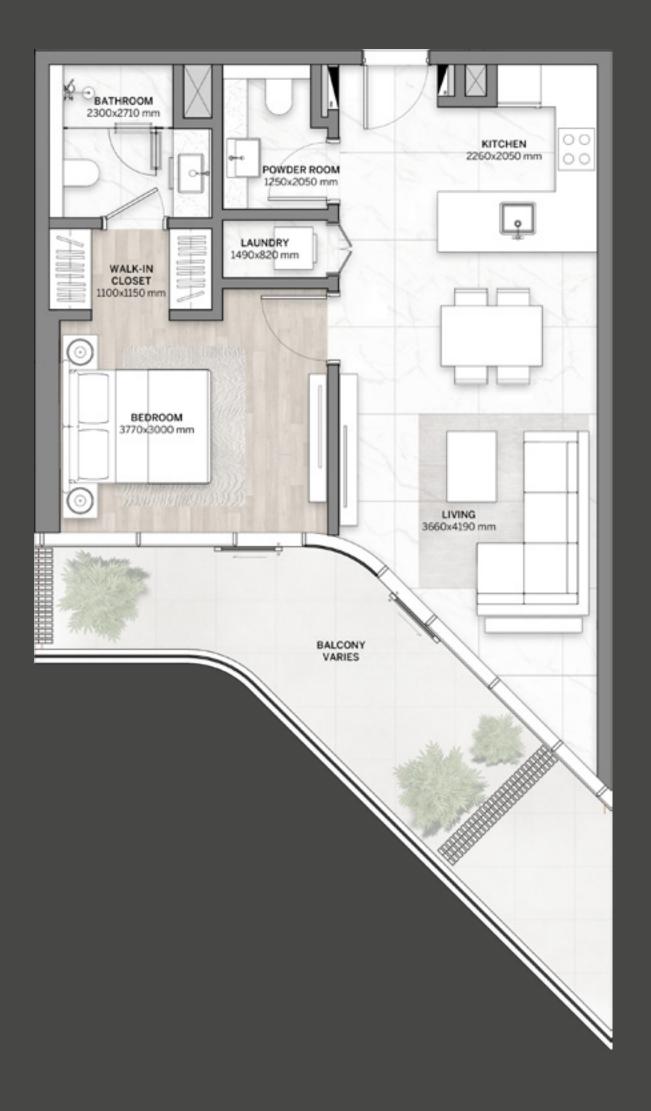

# 1-BED TYPE 01

LEVELS 1 - 19

| INTERNAL | AREA | sqm | 66      |
|----------|------|-----|---------|
| BALCONY  |      | sqm | 10 - 22 |
| ΤΟΤΑΙ    |      | sqm | 76 - 88 |

sqft 710 sqft 108 - 237 Disclaimer: All pictures, plans, layouts, information, data and details included in this brochure are indicative only and may change at any time up to the final 'as built' status in accordance with final designs of the project, regulatory approvals and planning permissions. All accessories and interior finishes such as wallpaper, chandeliers, furniture, electronics, white goods, curtains, hard and soft landscaping, pavements, features, gym, swimming pool(s) and other elements displayed in the brochure, or within the show apartment or between the plot boundary and the unit, are not part of the unit and are shown for illustrative purposes only.

sqft 818 - 947