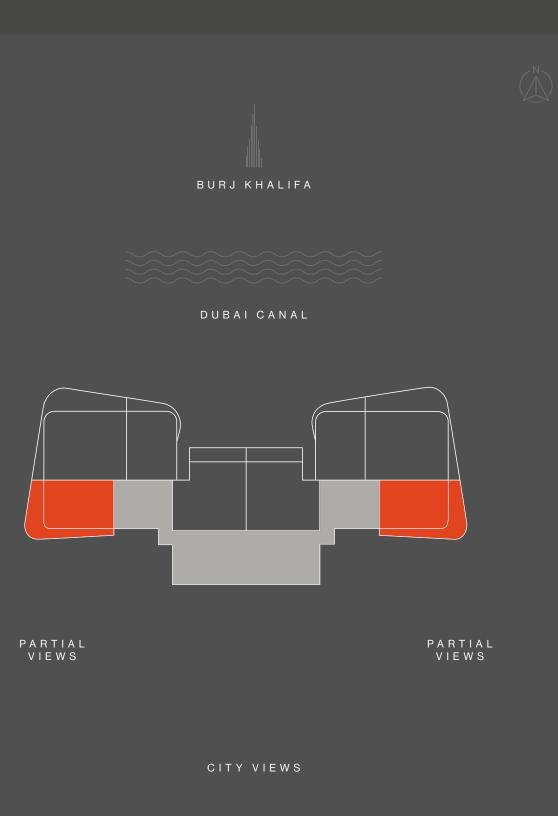

--|------------|-----|
| ΤΟΤΑΙ                            | sqm        | 230 |



sqft 667 sqft 1,804 sqft 2,471 Disclaimer: All pictures, plans, layouts, information, data and details included in this brochure are indicative only and may change at any time up to the final 'as built' status in accordance with final designs of the project, regulatory approvals and planning permissions. All accessories and interior finishes such as wallpaper, chandeliers, furniture, electronics, white goods, curtains, hard and soft landscaping, pavements, features, gym, swimming pool(s) and other elements displayed in the brochure, or within the show apartment or between the plot boundary and the unit, are not part of the unit and are shown for illustrative purposes only.



# 1-BED TYPE 06

LEVELS 18 - 19



| INTERNAL | AREA | sqm | 62 |
|----------|------|-----|----|
| BALCONY  |      | sqm | 27 |
| TOTAL    |      | sqm | 90 |



| sqft | 291 |
|------|-----|
| sqft | 064 |

Disclaimer: All pictures, plans, layouts, information, data and details included in this brochure are indicative only and may change at any time up to the final 'as built' status in accordance with final designs of the project, regulatory approvals and planning permissions. All accessories and interior finishes such as wallpaper, chandeliers, furniture, electronics, white goods, curtains, hard and soft landscaping, pavements, features, gym, swimming pool(s) and other elements displayed in the brochure, or within the show apartment or between the plot boundary and the unit, are not part of the unit and are shown for il