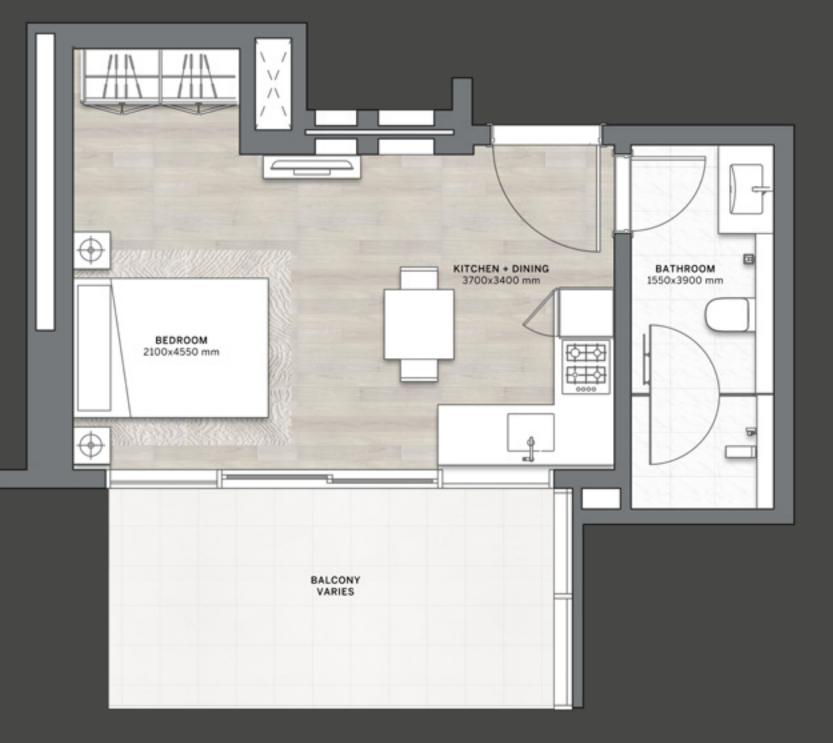

# STUDIO TYPE 01

LEVELS 1 - 15

| ΤΟΤΑΙ    |      | sqm | 42 - 45 |
|----------|------|-----|---------|
| BALCONY  |      | sqm | 9 - 12  |
| INTERNAL | AREA | sqm | 33      |

sqft 355 sqft 97 - 129 Disclaimer: All pictures, plans, layouts, information, data and details included in this brochure are indicative only and may change at any time up to the final 'as built' status in accordance with final designs of the project, regulatory approvals and planning permissions. All accessories and interior finishes such as wallpaper, chandeliers, furniture, electronics, white goods, curtains, hard and soft landscaping, pavements, features, gym, swimming pool(s) and other elements displayed in the brochure, or within the show apartment or between the plot boundary and the unit, are not part of the unit and are shown for illustrative purposes only.

sqft 452 - 484