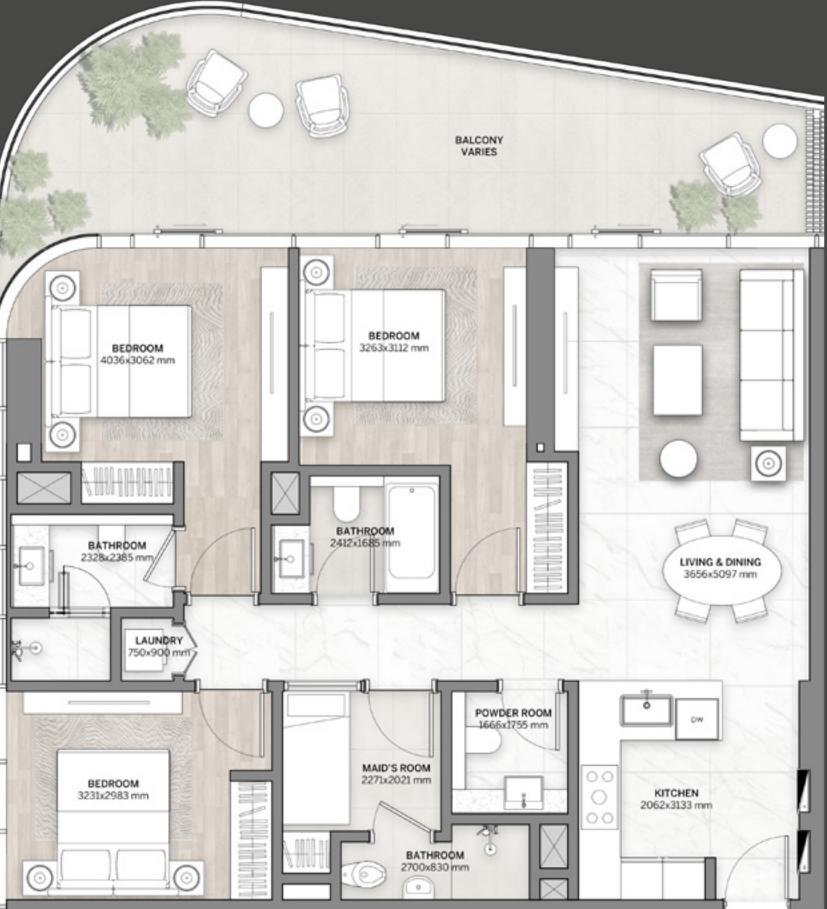

## **3 - B E D S** TYPE 01

LEVELS 1 - 19

CITY VIEWS

| TOTAL    |      | sqm | 147 - 165 |
|----------|------|-----|-----------|
| BALCONY  |      | sqm | 35 - 53   |
| INTERNAL | AREA | sqm | 112       |

sqft 1,206 sqft 376 - 570 Disclaimer: All pictures, plans, layouts, information, data and details included in this brochure are indicative only and may change at any time up to the final 'as built' status in accordance with final designs of the project, regulatory approvals and planning permissions. All accessories and interior finishes such as wallpaper, chandeliers, furniture, electronics, white goods, curtains, hard and soft landscaping, pavements, features, gym, swimming pool(s) and other elements displayed in the brochure, or within the show apartment or between the plot boundary and the unit, are not part of the unit and are shown for illustrative purposes only.

sqft 1,582 - 1,776