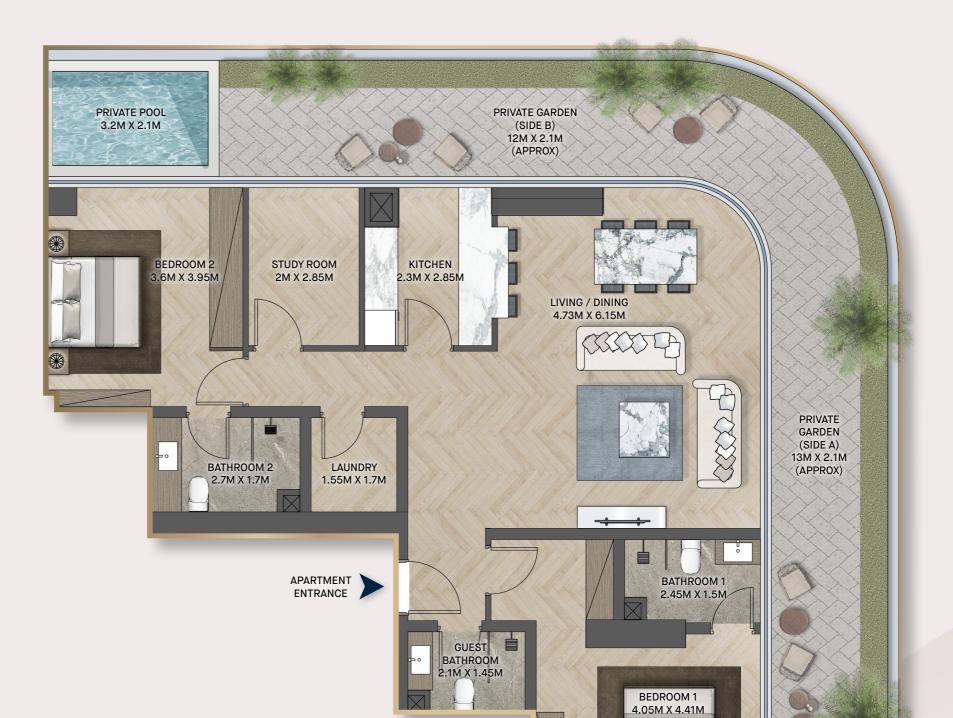

## APARTMENT 3 GARDEN HOME

### UNIT AREA

Suite Area 1169 sq.ft

Private Garden Area 629 sq.ft

TOTAL AREA 1798sq.ft

- ➤ 2-bedroom garden apartment
- Open plan living and dining area
- ➤ 2 x en suite double bedrooms
- Study/home office
- ➤ Separate kitchen & laundry
- ➤ Guest bathroom
- Private garden with pool
- ➤ Pool/Furjan view apartment