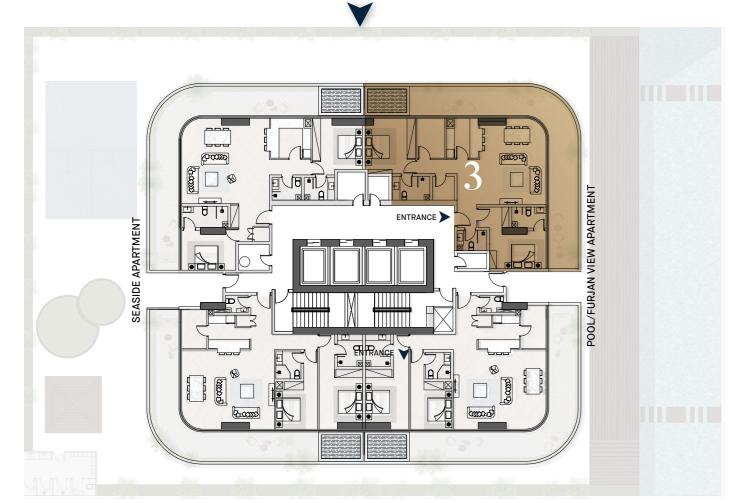

## APARTMENT 3 GARDEN HOME

### UNIT AREA

Suite Area 1169 sq.ft

Private Garden Area 629 sq.ft

TOTAL AREA 1798sq.ft

- ➤ 2-bedroom garden apartment
- Open plan living and dining area
- ➤ 2 x en suite double bedrooms
- Study/home office
- ➤ Separate kitchen & laundry
- ➤ Guest bathroom
- Private garden with pool
- ➤ Pool/Furjan view apartment