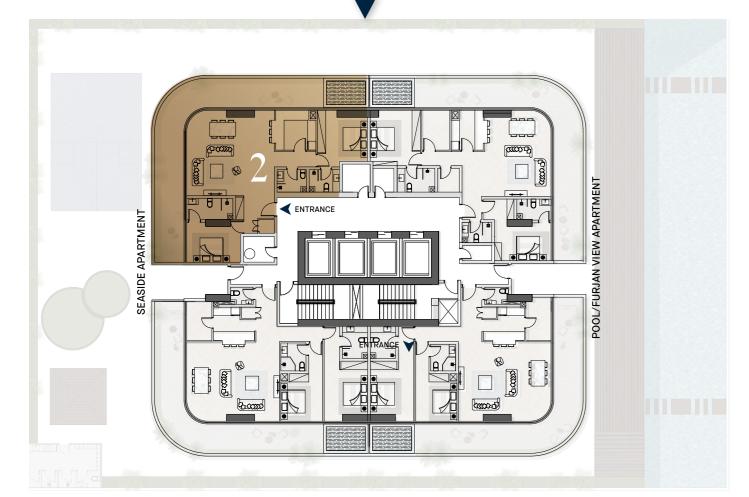

# APARTMENT 2 GARDEN HOME

### UNIT AREA

Suite Area 1146 sq.ft

Private Garden Area 633 sq.ft

TOTAL AREA 1779 sq.ft

- ➤ 2-bedroom garden apartment
- ➤ Open plan living and dining area
- ➤ 2 x en suite double bedrooms
- Separate kitchen & laundry
- ➤ Guest bathroom
- ➤ Private garden with pool
- Pool/Furjan view apartment