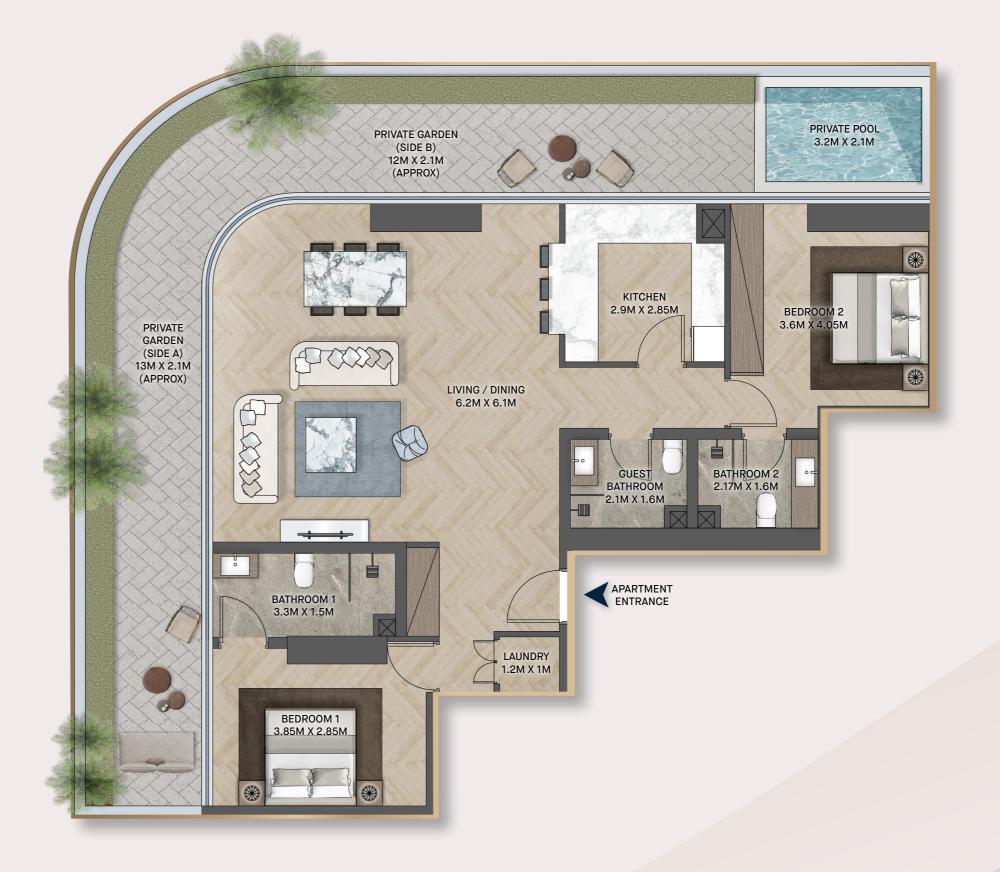

# APARTMENT 2 GARDEN HOME

### UNIT AREA

Suite Area 1146 sq.ft

Private Garden Area 633 sq.ft

TOTAL AREA 1779 sq.ft

- ➤ 2-bedroom garden apartment
- ➤ Open plan living and dining area
- ➤ 2 x en suite double bedrooms
- Separate kitchen & laundry
- ➤ Guest bathroom
- ➤ Private garden with pool
- Pool/Furjan view apartment