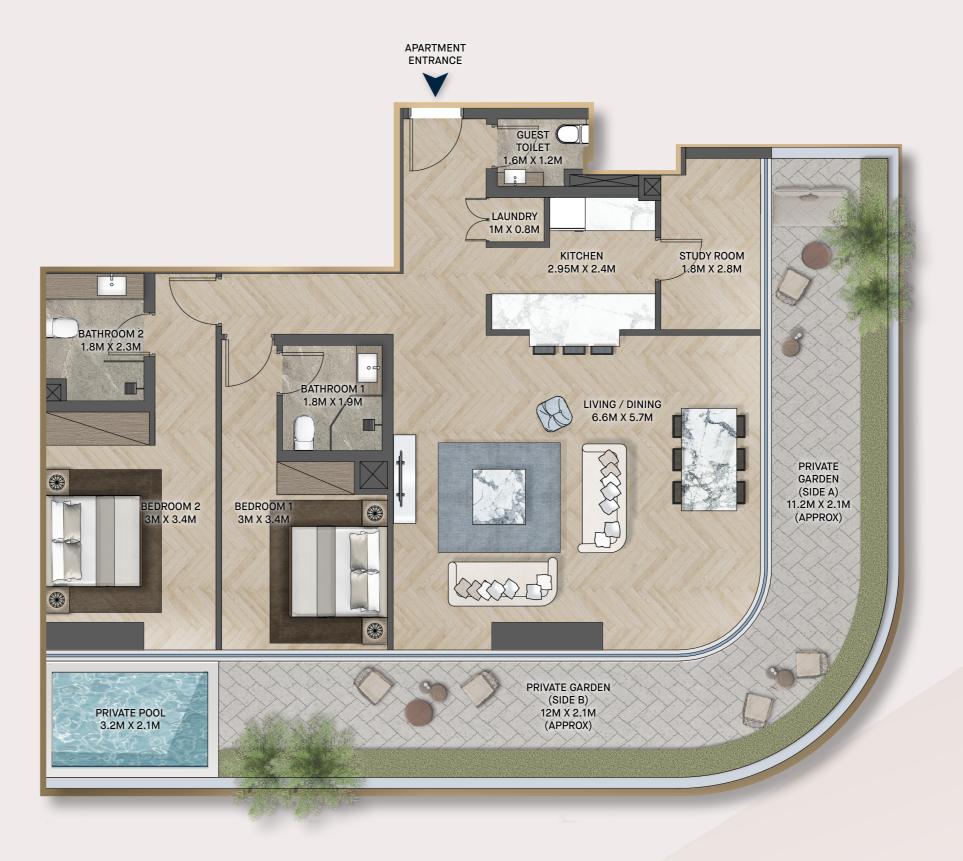

# APARTMENT 1 & 4 GARDEN HOME

### UNIT AREA

Suite Area 1186 sq.ft

Private Garden Area 584 sq.ft

TOTAL AREA 1770 sq.ft

- ➤ 2-bedroom garden apartment
- ➤ Open plan living and dining area
- ➤ 2 x en suite double bedrooms
- Study/home office
- ➤ Separate kitchen & laundry
- ➤ Guest bathroom
- Private garden with pool
- ➤ Pool/Furjan view apartment