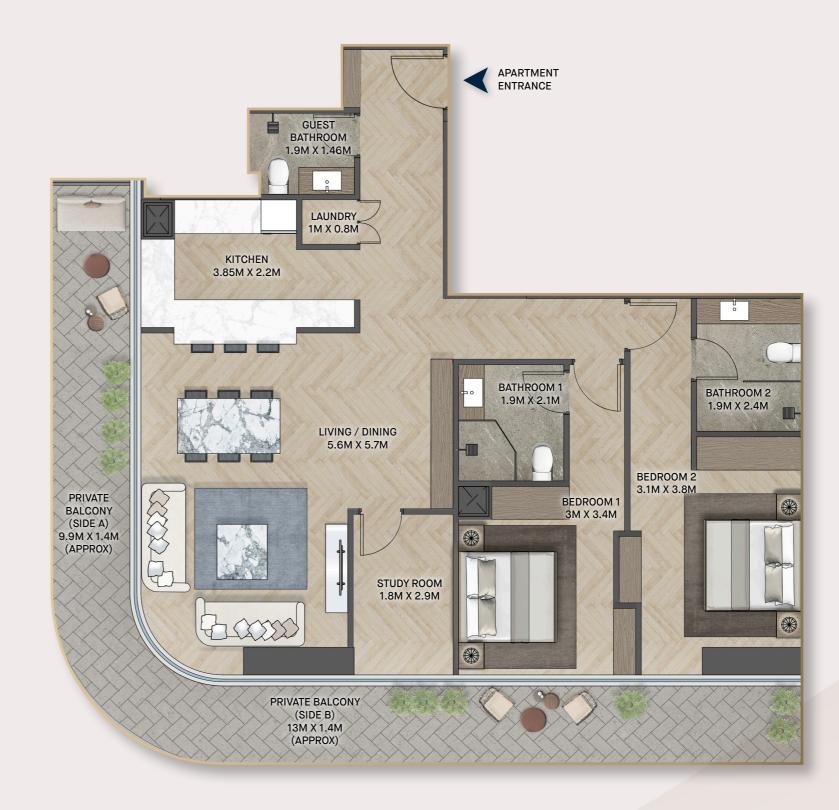

# APARTMENT 1 & 4 TYPICAL FLOOR

### UNIT AREA

Suite Area 1133 sq.ft

Private Balcony Area 349 sq.ft

TOTAL AREA 1482 sq.ft

- ➤ 2-bedroom apartment
- ➤ Open plan living and dining area
- ➤ 2 x en suite double bedrooms
- Study/home office
- ➤ Separate kitchen & laundry
- ➤ Guest bathroom
- Private balcony