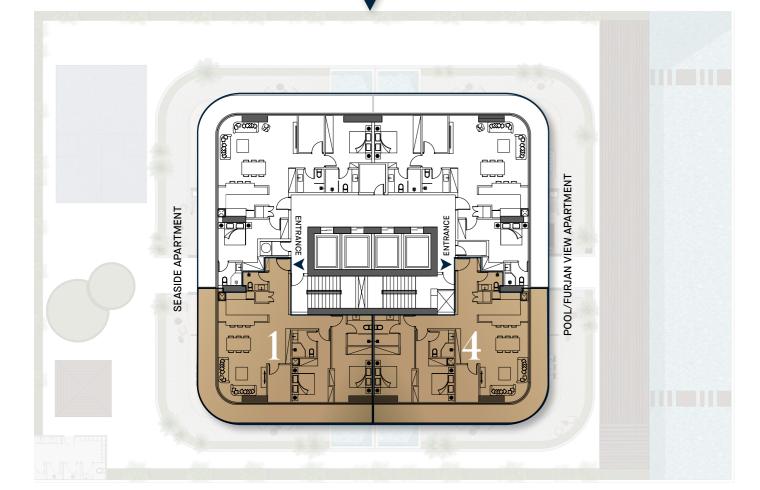

# APARTMENT 1 & 4 TYPICAL FLOOR

### UNIT AREA

Suite Area 1133 sq.ft

Private Balcony Area 349 sq.ft

TOTAL AREA 1482 sq.ft

- ➤ 2-bedroom apartment
- ➤ Open plan living and dining area
- ➤ 2 x en suite double bedrooms
- Study/home office
- ➤ Separate kitchen & laundry
- ➤ Guest bathroom
- Private balcony