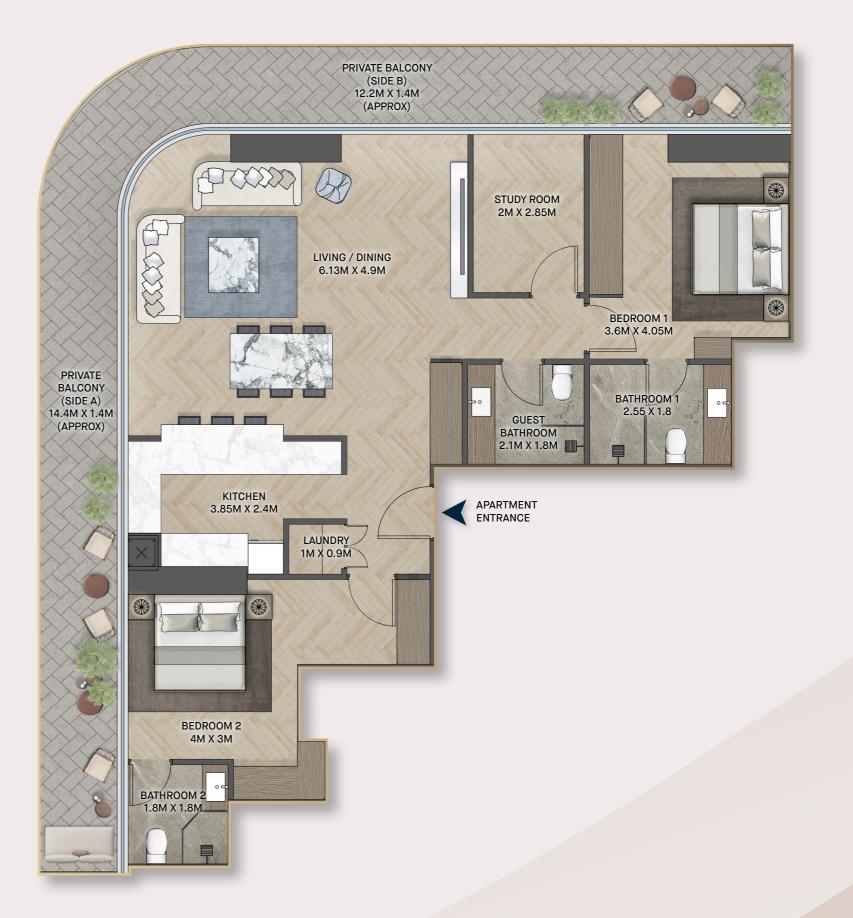

# APARTMENT 2 & 3 TYPICAL FLOOR

### UNIT AREA

Suite Area 1139 sq.ft

Private Balcony Area 426 sq.ft

TOTAL AREA 1566 sq.ft

- ➤ 2-bedroom apartment
- ➤ Open plan living and dining area
- ➤ 2 x en suite double bedrooms
- Study/home office
- ➤ Separate kitchen & laundry
- ➤ Guest bathroom
- Private balcony