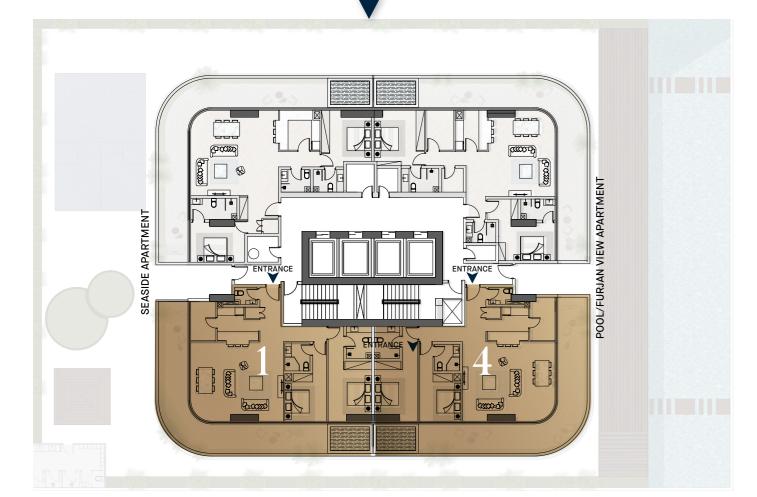

# APARTMENT 1 & 4 GARDEN HOME

### UNIT AREA

Suite Area 1186 sq.ft

Private Garden Area 584 sq.ft

TOTAL AREA 1770 sq.ft

- ➤ 2-bedroom garden apartment
- ➤ Open plan living and dining area
- ➤ 2 x en suite double bedrooms
- Study/home office
- ➤ Separate kitchen & laundry
- ➤ Guest bathroom
- Private garden with pool
- ➤ Pool/Furjan view apartment