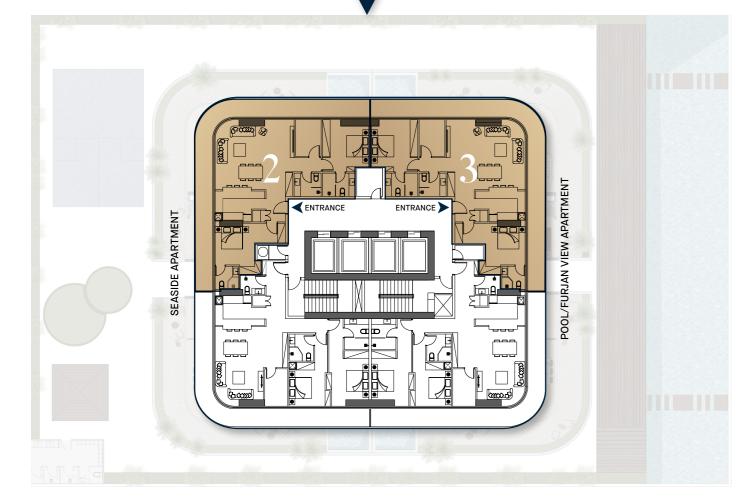

# APARTMENT 2 GARDEN HOME

### UNIT AREA

Suite Area 1146 sq.ft

Private Garden Area 633 sq.ft

TOTAL AREA 1779 sq.ft

- ➤ 2-bedroom garden apartment
- ➤ Open plan living and dining area
- ➤ 2 x en suite double bedrooms
- Separate kitchen & laundry
- ➤ Guest bathroom
- ➤ Private garden with pool
- Pool/Furjan view apartment

## APARTMENT 3 GARDEN HOME

### UNIT AREA

Suite Area 1169 sq.ft

Private Garden Area 629 sq.ft

TOTAL AREA 1798sq.ft

- ➤ 2-bedroom garden apartment
- Open plan living and dining area
- ➤ 2 x en suite double bedrooms
- Study/home office
- ➤ Separate kitchen & laundry
- ➤ Guest bathroom
- Private garden with pool
- ➤ Pool/Furjan view apartment