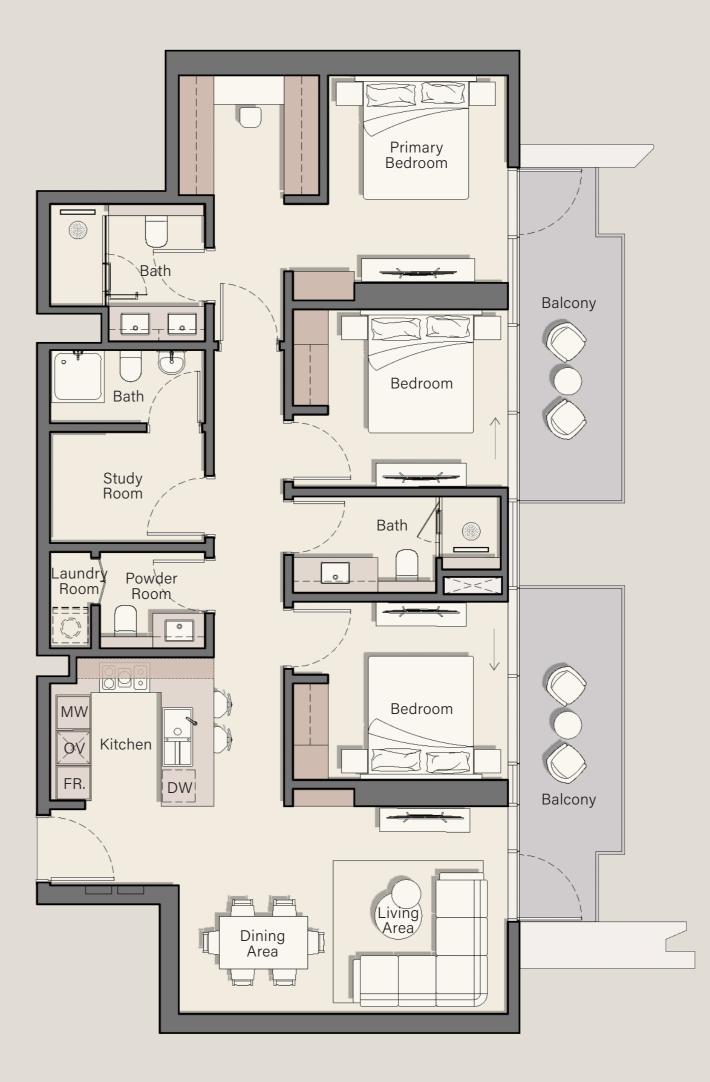

## 2 BEDROOM

Internal Living Area: **1176.50 Sq. Ft** 

Outdoor Living Area: **85.79 Sq. Ft** 

Total Living Area: 1262.28 Sq. Ft

24<sup>th -</sup> 30<sup>th</sup> Floor:

<u>04</u>

2 BEDROOM + S

Bath