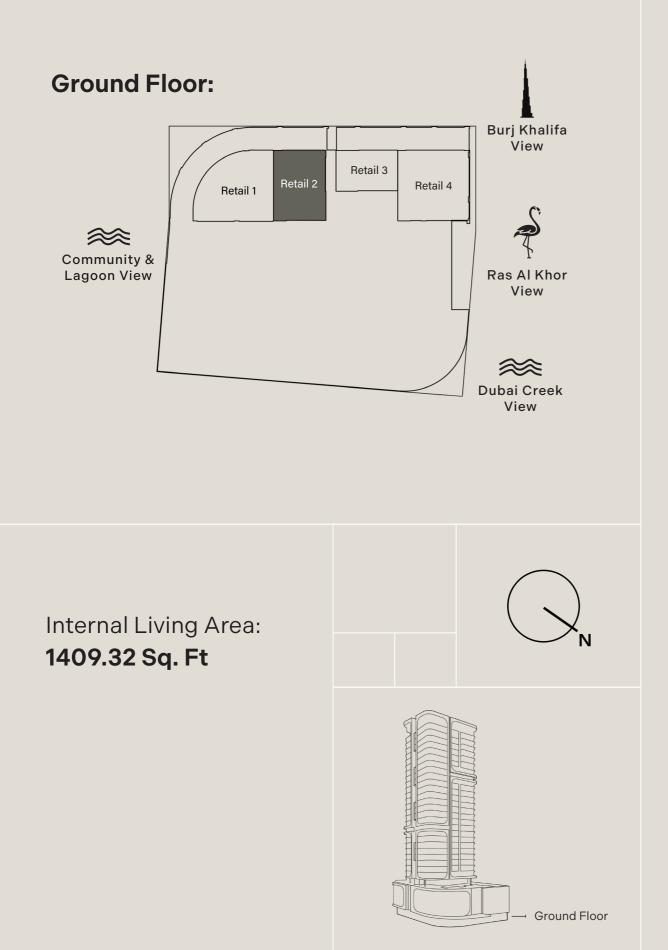

\*

THE PERSON NEWSFILM

08 2BR+S TYPE B

> 07 1BR TYPE B

**06** 1BR туре в

•

05 2BR TYPE B

F

Ð

O1 2BR+S TYPE B

02 IBR TYPE B

> **03** 1BR **ТҮРЕ В**

> 04 2BR туре в

•

•

₽



2 BEDROOM + S

**)** 



#### 24<sup>TH</sup> - 30<sup>TH</sup> FLOOR TYPICAL PLAN

F

1 BEDROOM

2 BEDROOM

PUBLICAN

THE REAL PROPERTY.

2 BEDROOM + S

08 1BR TYPE C

**01** 1BR туре а

02 3BR TYPE A

**03** 2BR **туре а** 

>

-

H

Ð

Ē

**07** 1BR **туре а** 

06 1BR TYPE B

**05** 1BR туре в

•

04 2BR+S TYPE A



# 1 BEDROOM





# 1 BEDROOM







## 2 BEDROOM











Internal Living Area: **1176.50 Sq. Ft** 

Outdoor Living Area: **85.79 Sq. Ft** 

Total Living Area: 1262.28 Sq. Ft







24<sup>th -</sup> 30<sup>th</sup> Floor:

<u>04</u>





2 BEDROOM + S





Bath

Dining Area DW