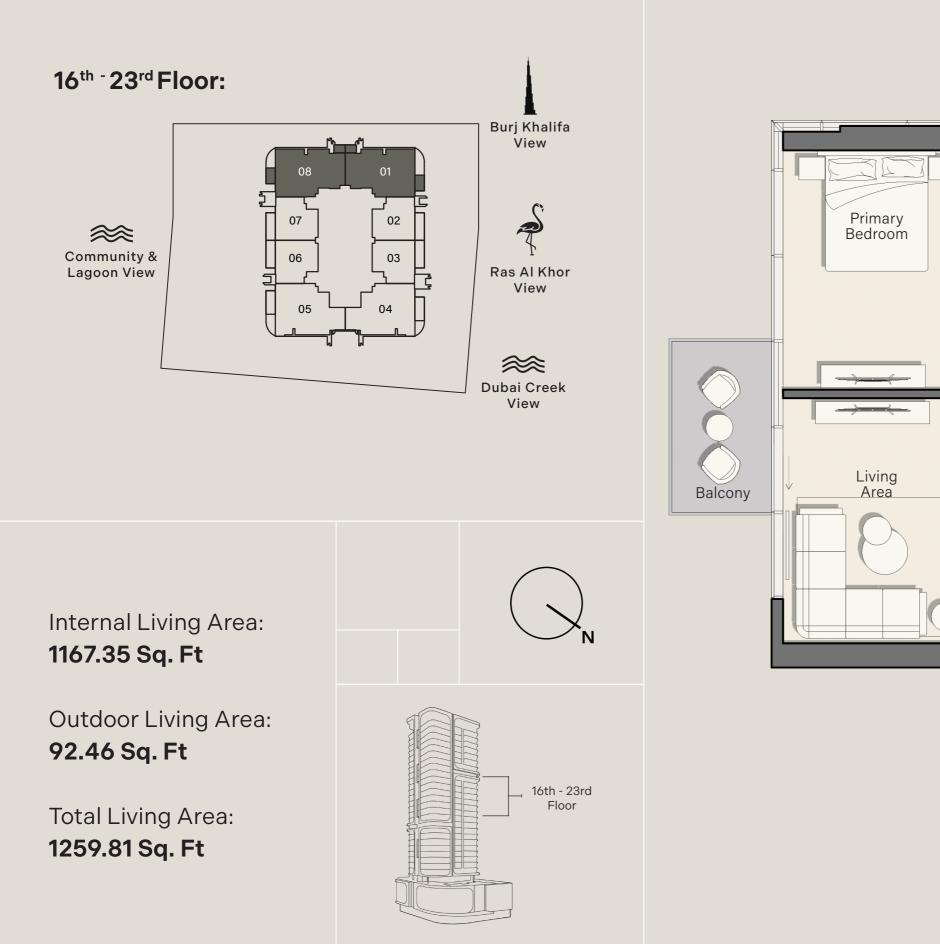

#### 16<sup>TH</sup> - 23<sup>RD</sup> FLOOR TYPICAL PLAN

Ê

6

\*

THE PERSON NEWSFILM

08 2BR+S TYPE B

> 07 1BR TYPE B

**06** 1BR туре в

•

05 2BR TYPE B

F

Ð

O1 2BR+S TYPE B

02 IBR TYPE B

> **03** 1BR **ТҮРЕ В**

> 04 2BR туре в

•

•

₽

2 BEDROOM + S

**)** 