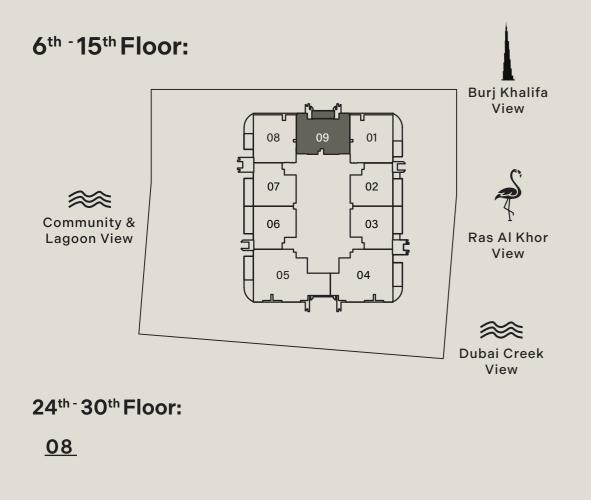

#### 6<sup>TH</sup> - 15<sup>TH</sup> FLOOR TYPICAL PLAN

COMMUNITY

1 BEDROOM

\*

.

THE REAL PROPERTY.

4

.

2 BEDROOM

09 1BR TYPE C

r Ra

01 1BR TYPE A

1.

02 IBR TYPE B

> **03** 1BR **ТҮРЕ В**

> **04** 2BR туре а

Ð

**08** 1BR **ТҮРЕ А** 

07 1BR TYPE B

**06** 1BR туре в

•

05 2BR+S TYPE A

•Ì

2 BEDROOM + S