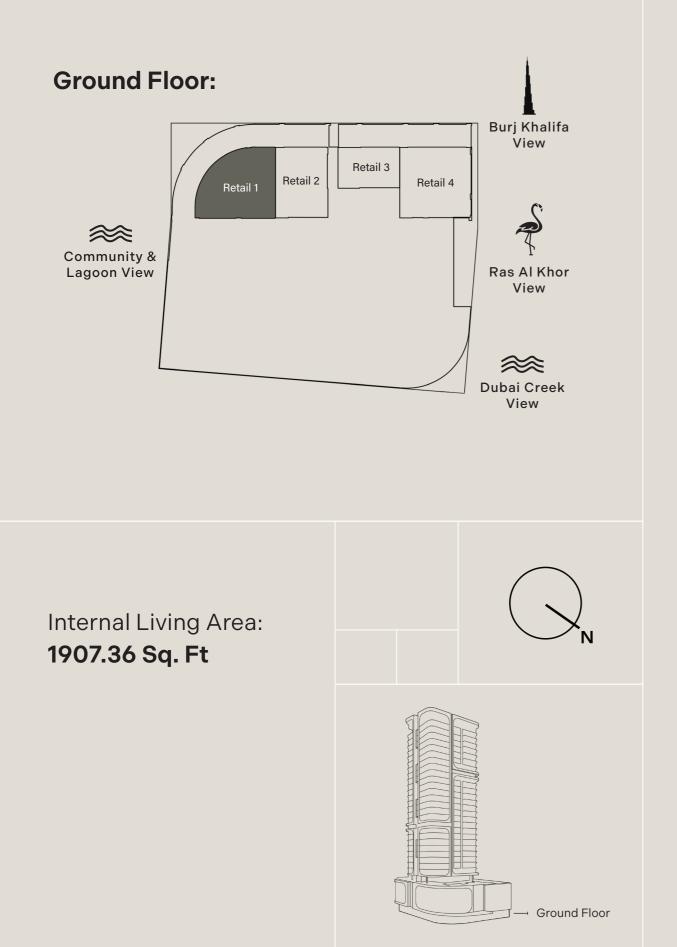

6

\*

THE PERSON NEWSFILM

08 2BR+S TYPE B

> 07 1BR TYPE B

**06** 1BR туре в

•

05 2BR TYPE B

F

Ð

O1 2BR+S TYPE B

02 IBR TYPE B

> **03** 1BR **ТҮРЕ В**

> 04 2BR туре в

•

•

₽



2 BEDROOM + S

**)** 



#### 24<sup>TH</sup> - 30<sup>TH</sup> FLOOR TYPICAL PLAN

F

1 BEDROOM

2 BEDROOM

PUBLICAN

THE REAL PROPERTY.

2 BEDROOM + S

08 1BR TYPE C

**01** 1BR туре а

02 3BR TYPE A

**03** 2BR **туре а** 

>

-

H

Ð

Ē

**07** 1BR **туре а** 

06 1BR TYPE B

**05** 1BR туре в

•

04 2BR+S TYPE A



# 1 BEDROOM





# 1 BEDROOM







## 2 BEDROOM











Internal Living Area: **1176.50 Sq. Ft** 

Outdoor Living Area: **85.79 Sq. Ft** 

Total Living Area: 1262.28 Sq. Ft







24<sup>th -</sup> 30<sup>th</sup> Floor:

<u>04</u>





2 BEDROOM + S





Bath

Dining Area DW