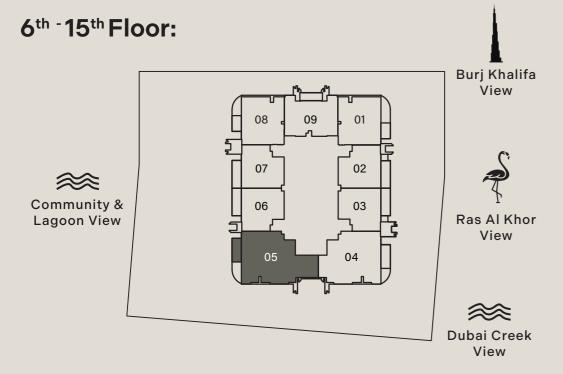

#### 6<sup>TH</sup> - 15<sup>TH</sup> FLOOR TYPICAL PLAN

COMMUNITY

1 BEDROOM

\*

.

THE REAL PROPERTY.

4

.

Ð

**08** 1BR **ТҮРЕ А** 

07 1BR TYPE B

**06** 1BR туре в

•

05 2BR+S TYPE A

•Ì

2 BEDROOM + S