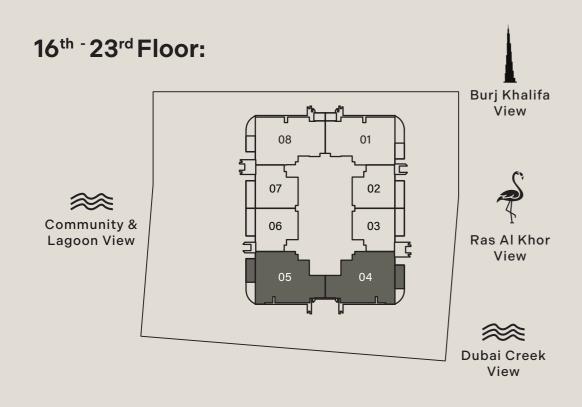

#### 16<sup>TH</sup> - 23<sup>RD</sup> FLOOR TYPICAL PLAN

Ê

6

\*

THE PERSON NEWSFILM

08 2BR+S TYPE B

> 07 1BR TYPE B

**06** 1BR туре в

•

05 2BR TYPE B

F

Ð

O1 2BR+S TYPE B

02 IBR TYPE B

> **03** 1BR **ТҮРЕ В**

> 04 2BR туре в

•

•

₽

2 BEDROOM + S

**)** 