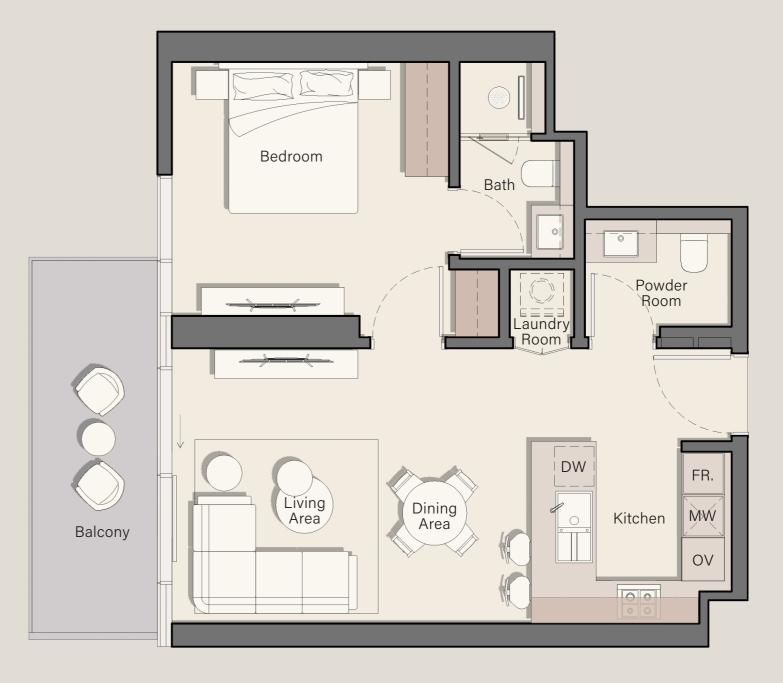

09 1BR TYPE C

r Ra

01 1BR TYPE A

1.

02 IBR TYPE B

> **03** 1BR **ТҮРЕ В**

> **04** 2BR туре а

Ð

**08** 1BR **ТҮРЕ А** 

07 1BR TYPE B

**06** 1BR туре в

•

05 2BR+S TYPE A

•Ì

2 BEDROOM + S

1



#### 16<sup>TH</sup> - 23<sup>RD</sup> FLOOR TYPICAL PLAN

Ê





6

\*

THE PERSON NEWSFILM

08 2BR+S TYPE B

> 07 1BR TYPE B

**06** 1BR туре в

•

05 2BR TYPE B

F

Ð

O1 2BR+S TYPE B

02 IBR TYPE B

> **03** 1BR **ТҮРЕ В**

> 04 2BR туре в

•

•

₽



2 BEDROOM + S

**)** 



#### 24<sup>TH</sup> - 30<sup>TH</sup> FLOOR TYPICAL PLAN

F

1 BEDROOM

2 BEDROOM

PUBLICAN

THE REAL PROPERTY.

2 BEDROOM + S

08 1BR TYPE C

**01** 1BR туре а

02 3BR TYPE A

**03** 2BR **туре а** 

>

-

H

Ð

Ē

**07** 1BR **туре а** 

06 1BR TYPE B

**05** 1BR туре в

•

04 2BR+S TYPE A



# 1 BEDROOM





# 1 BEDROOM







## 2 BEDROOM











Internal Living Area: **1176.50 Sq. Ft** 

Outdoor Living Area: **85.79 Sq. Ft** 

Total Living Area: 1262.28 Sq. Ft







24<sup>th -</sup> 30<sup>th</sup> Floor:

<u>04</u>





2 BEDROOM + S





Bath

Dining Area DW