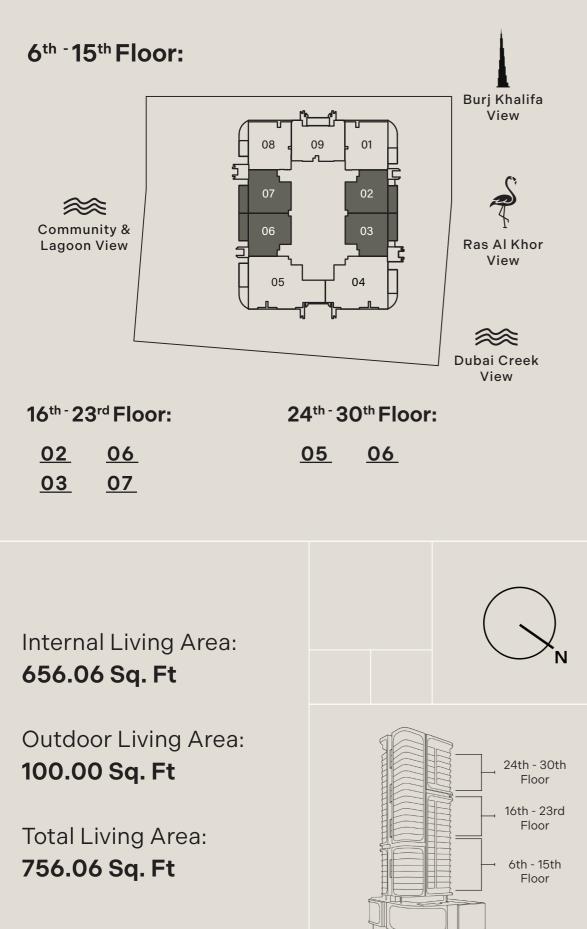

#### 6<sup>TH</sup> - 15<sup>TH</sup> FLOOR TYPICAL PLAN

COMMUNITY

1 BEDROOM

\*

.

THE REAL PROPERTY.

4

.

#### 16<sup>TH</sup> - 23<sup>RD</sup> FLOOR TYPICAL PLAN

Ê

6

\*

THE PERSON NEWSFILM

08 2BR+S TYPE B

> 07 1BR TYPE B

**06** 1BR туре в

#### 24<sup>TH</sup> - 30<sup>TH</sup> FLOOR TYPICAL PLAN

F

1 BEDROOM

2 BEDROOM

PUBLICAN

THE REAL PROPERTY.

2 BEDROOM + S

08 1BR TYPE C