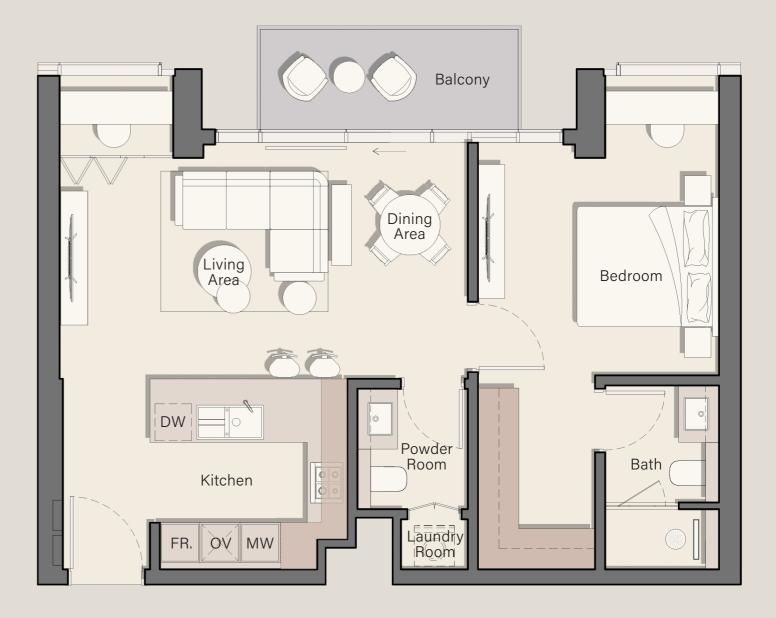

a

01 1BR TYPE A

1.

02 IBR TYPE B

> **03** 1BR **ТҮРЕ В**

> **04** 2BR туре а

Ð

**08** 1BR **ТҮРЕ А** 

07 1BR TYPE B

**06** 1BR туре в

•

05 2BR+S TYPE A

•Ì

2 BEDROOM + S

1



#### 16<sup>TH</sup> - 23<sup>RD</sup> FLOOR TYPICAL PLAN

Ê





6

\*

THE PERSON NEWSFILM

08 2BR+S TYPE B

> 07 1BR TYPE B

**06** 1BR туре в

•

05 2BR TYPE B

F

Ð

O1 2BR+S TYPE B

02 IBR TYPE B

> **03** 1BR **ТҮРЕ В**

> 04 2BR туре в

•

•

₽



2 BEDROOM + S

**)** 



#### 24<sup>TH</sup> - 30<sup>TH</sup> FLOOR TYPICAL PLAN

F

1 BEDROOM

2 BEDROOM

PUBLICAN

THE REAL PROPERTY.

2 BEDROOM + S

08 1BR TYPE C

**01** 1BR туре а

02 3BR TYPE A

**03** 2BR **туре а** 

>

-

H

Ð

Ē

**07** 1BR **туре а** 

06 1BR TYPE B

**05** 1BR туре в

•

04 2BR+S TYPE A



# 1 BEDROOM





# 1 BEDROOM







## 2 BEDROOM











Internal Living Area: **1176.50 Sq. Ft** 

Outdoor Living Area: **85.79 Sq. Ft** 

Total Living Area: 1262.28 Sq. Ft







24<sup>th -</sup> 30<sup>th</sup> Floor:

<u>04</u>





2 BEDROOM + S





Bath

Dining Area DW