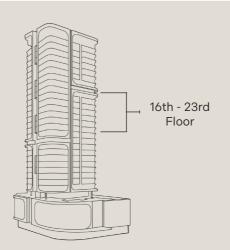

#### 16<sup>TH</sup> - 23<sup>RD</sup> FLOOR TYPICAL PLAN

Ê

6

\*

THE PERSON NEWSFILM

08 2BR+S TYPE B

> 07 1BR TYPE B

**06** 1BR туре в