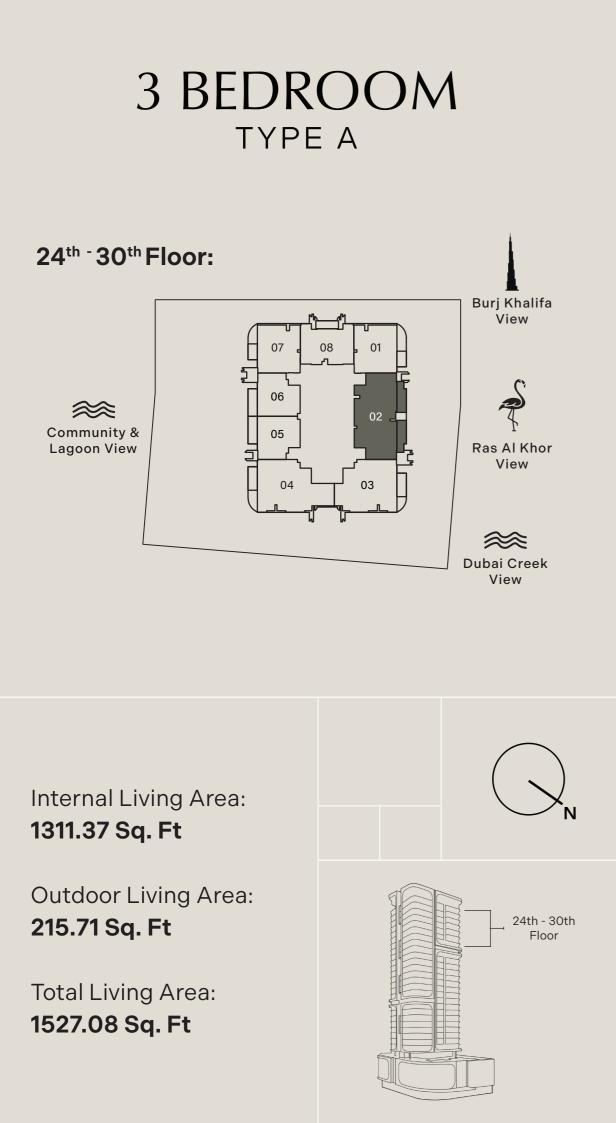

#### 24<sup>TH</sup> - 30<sup>TH</sup> FLOOR TYPICAL PLAN

F

1 BEDROOM

2 BEDROOM

PUBLICAN

THE REAL PROPERTY.

2 BEDROOM + S

08 1BR TYPE C

**01** 1BR туре а

02 3BR TYPE A

**03** 2BR **туре а** 

>

-

H

Ð

Ē

**07** 1BR **туре а** 

06 1BR TYPE B

**05** 1BR туре в

•

04 2BR+S TYPE A