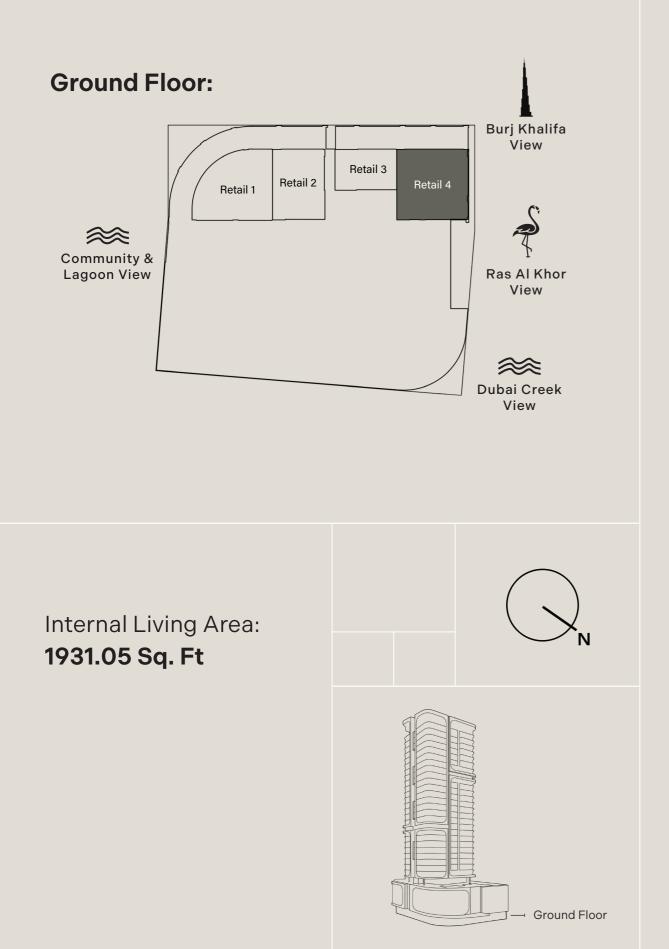

ERSON NEWSFILM

08 2BR+S TYPE B

> 07 1BR TYPE B

**06** 1BR туре в

•

05 2BR TYPE B

F

Ð

O1 2BR+S TYPE B

02 IBR TYPE B

> **03** 1BR **ТҮРЕ В**

> 04 2BR туре в

•

•

₽



2 BEDROOM + S

**)** 



#### 24<sup>TH</sup> - 30<sup>TH</sup> FLOOR TYPICAL PLAN

F

1 BEDROOM

2 BEDROOM

PUBLICAN

THE REAL PROPERTY.

2 BEDROOM + S

08 1BR TYPE C

**01** 1BR туре а

02 3BR TYPE A

**03** 2BR **туре а** 

>

-

H

Ð

Ē

**07** 1BR **туре а** 

06 1BR TYPE B

**05** 1BR туре в

•

04 2BR+S TYPE A



# 1 BEDROOM





# 1 BEDROOM







## 2 BEDROOM











Internal Living Area: **1176.50 Sq. Ft** 

Outdoor Living Area: **85.79 Sq. Ft** 

Total Living Area: 1262.28 Sq. Ft







24<sup>th -</sup> 30<sup>th</sup> Floor:

<u>04</u>





2 BEDROOM + S





Bath

Dining Area DW