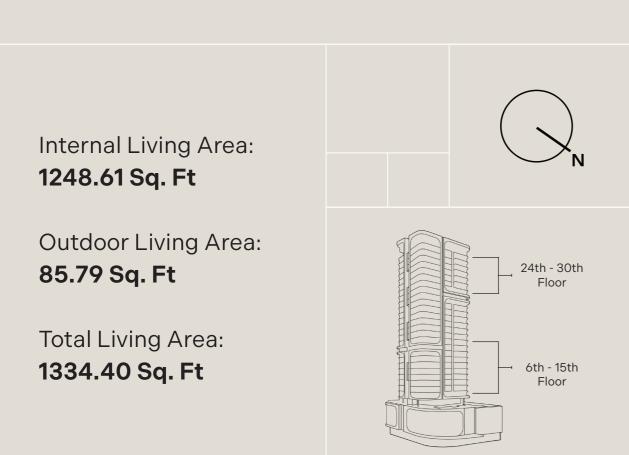

## 2 BEDROOM

Internal Living Area: **1176.50 Sq. Ft** 

Outdoor Living Area: **85.79 Sq. Ft** 

Total Living Area: 1262.28 Sq. Ft

24<sup>th -</sup> 30<sup>th</sup> Floor:

<u>04</u>

2 BEDROOM + S

Bath