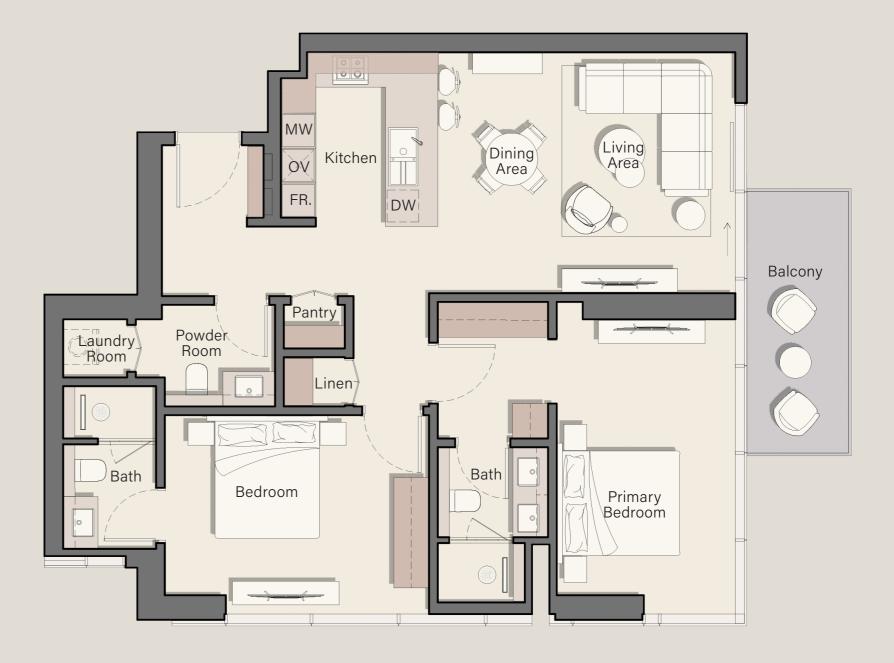

## 2 BEDROOM

Internal Living Area: **1176.50 Sq. Ft** 

Outdoor Living Area: **85.79 Sq. Ft** 

Total Living Area: 1262.28 Sq. Ft

24<sup>th -</sup> 30<sup>th</sup> Floor:

<u>04</u>

2 BEDROOM + S

Bath

Dining Area DW