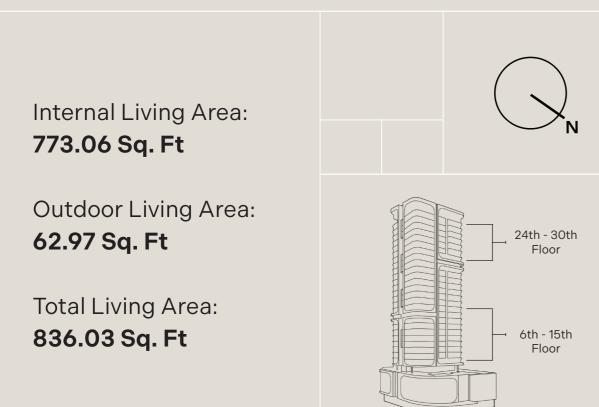

Ra

01 1BR TYPE A

1.

02 IBR TYPE B

> **03** 1BR **ТҮРЕ В**

> **04** 2BR туре а

Ð

**08** 1BR **ТҮРЕ А** 

07 1BR TYPE B

**06** 1BR туре в

•

05 2BR+S TYPE A

•Ì

2 BEDROOM + S

1



#### 16<sup>TH</sup> - 23<sup>RD</sup> FLOOR TYPICAL PLAN

Ê





6

\*

THE PERSON NEWSFILM

08 2BR+S TYPE B

> 07 1BR TYPE B

**06** 1BR туре в

•

05 2BR TYPE B

F

Ð

O1 2BR+S TYPE B

02 IBR TYPE B

> **03** 1BR **ТҮРЕ В**

> 04 2BR туре в

•

•

₽



2 BEDROOM + S

**)** 



#### 24<sup>TH</sup> - 30<sup>TH</sup> FLOOR TYPICAL PLAN

F

1 BEDROOM

2 BEDROOM

PUBLICAN

THE REAL PROPERTY.

2 BEDROOM + S

08 1BR TYPE C

**01** 1BR туре а

02 3BR TYPE A

**03** 2BR **туре а** 

>

-

H

Ð

Ē

**07** 1BR **туре а** 

06 1BR TYPE B

**05** 1BR туре в

•

04 2BR+S TYPE A



# 1 BEDROOM





# 1 BEDROOM







## 2 BEDROOM











Internal Living Area: **1176.50 Sq. Ft** 

Outdoor Living Area: **85.79 Sq. Ft** 

Total Living Area: 1262.28 Sq. Ft







24<sup>th -</sup> 30<sup>th</sup> Floor:

<u>04</u>





2 BEDROOM + S





Bath

Dining Area DW