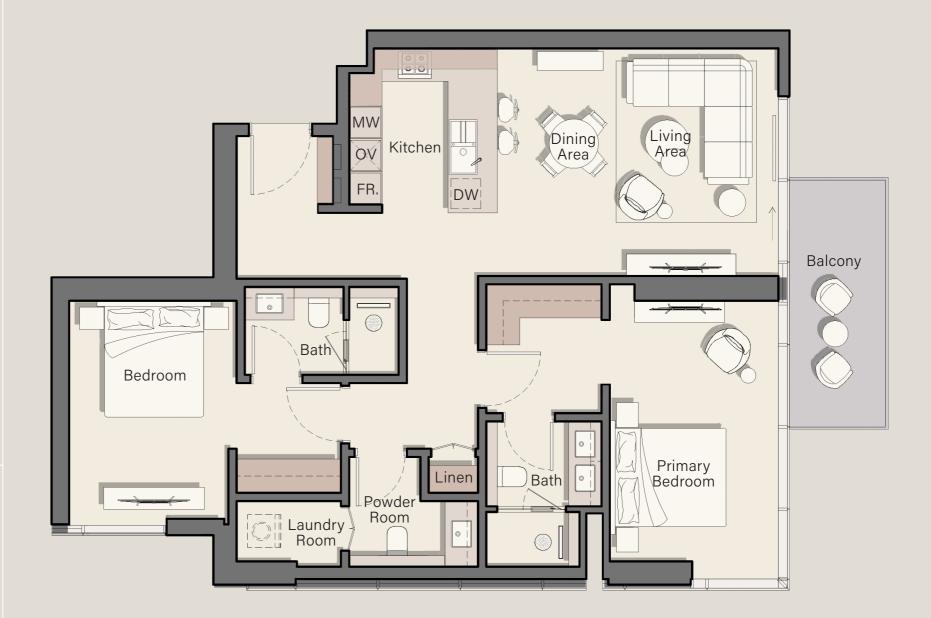

## 2 BEDROOM

Internal Living Area: **1176.50 Sq. Ft** 

Outdoor Living Area: **85.79 Sq. Ft** 

Total Living Area: 1262.28 Sq. Ft

24<sup>th -</sup> 30<sup>th</sup> Floor:

<u>04</u>

2 BEDROOM + S

Bath

Dining Area DW