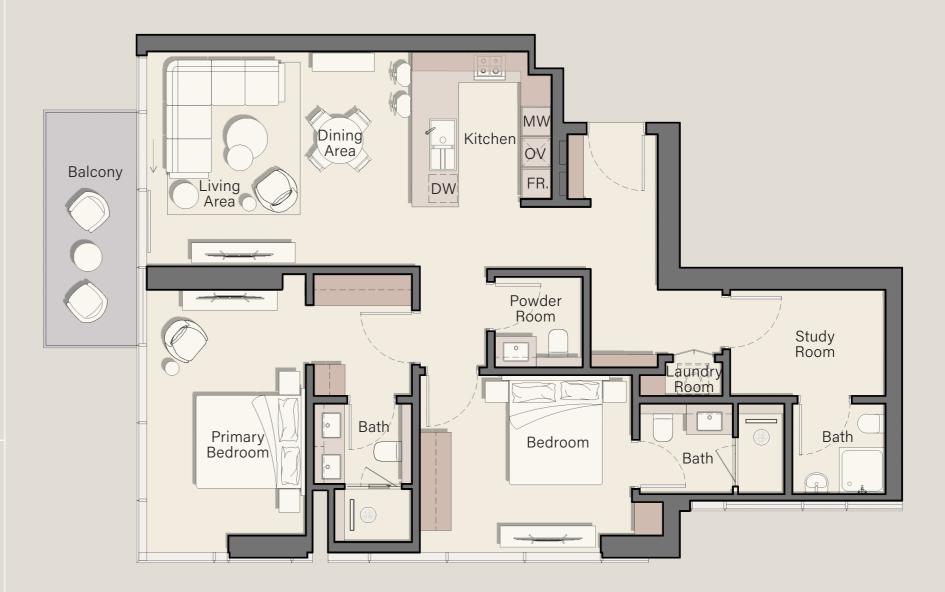

up> - 23<sup>RD</sup> FLOOR TYPICAL PLAN

Ê





6

\*

THE PERSON NEWSFILM

08 2BR+S TYPE B

> 07 1BR TYPE B

**06** 1BR туре в

•

05 2BR TYPE B

F

Ð

O1 2BR+S TYPE B

02 IBR TYPE B

> **03** 1BR **ТҮРЕ В**

> 04 2BR туре в

•

•

₽



2 BEDROOM + S

**)** 



#### 24<sup>TH</sup> - 30<sup>TH</sup> FLOOR TYPICAL PLAN

F

1 BEDROOM

2 BEDROOM

PUBLICAN

THE REAL PROPERTY.

2 BEDROOM + S

08 1BR TYPE C

**01** 1BR туре а

02 3BR TYPE A

**03** 2BR **туре а** 

>

-

H

Ð

Ē

**07** 1BR **туре а** 

06 1BR TYPE B

**05** 1BR туре в

•

04 2BR+S TYPE A



# 1 BEDROOM





# 1 BEDROOM







## 2 BEDROOM











Internal Living Area: **1176.50 Sq. Ft** 

Outdoor Living Area: **85.79 Sq. Ft** 

Total Living Area: 1262.28 Sq. Ft







24<sup>th -</sup> 30<sup>th</sup> Floor:

<u>04</u>





2 BEDROOM + S





Bath

Dining Area DW