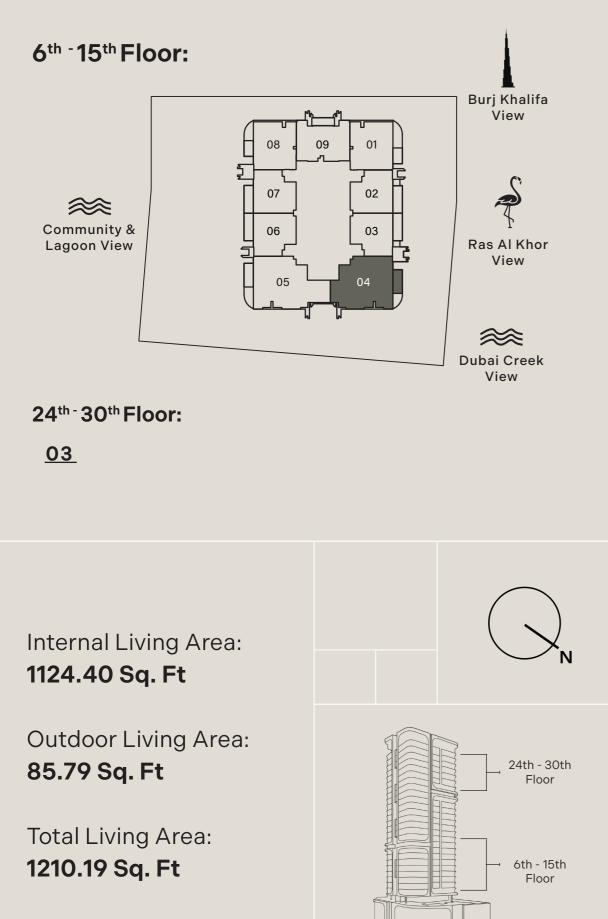

#### 6<sup>TH</sup> - 15<sup>TH</sup> FLOOR TYPICAL PLAN

COMMUNITY

1 BEDROOM

\*

.

THE REAL PROPERTY.

4

.

2 BEDROOM

09 1BR TYPE C

r Ra

01 1BR TYPE A

1.

02 IBR TYPE B

> **03** 1BR **ТҮРЕ В**

> **04** 2BR туре а

Ð

**08** 1BR **ТҮРЕ А** 

07 1BR TYPE B

**06** 1BR туре в

•

05 2BR+S TYPE A

•Ì

2 BEDROOM + S

1

#### 24<sup>TH</sup> - 30<sup>TH</sup> FLOOR TYPICAL PLAN

F

1 BEDROOM

2 BEDROOM

PUBLICAN

THE REAL PROPERTY.

2 BEDROOM + S

08 1BR TYPE C

**01** 1BR туре а

02 3BR TYPE A

**03** 2BR **туре а** 

>

-

H

Ð

Ē

**07** 1BR **туре а** 

06 1BR TYPE B

**05** 1BR туре в

•

04 2BR+S TYPE A