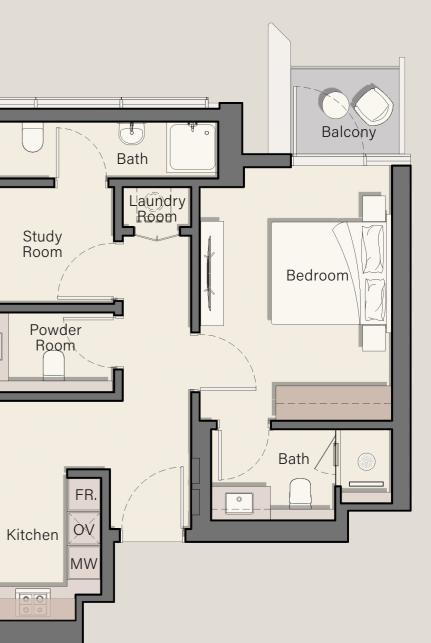

## 2 BEDROOM

Internal Living Area: **1176.50 Sq. Ft** 

Outdoor Living Area: **85.79 Sq. Ft** 

Total Living Area: 1262.28 Sq. Ft

24<sup>th -</sup> 30<sup>th</sup> Floor:

<u>04</u>

2 BEDROOM + S

Bath