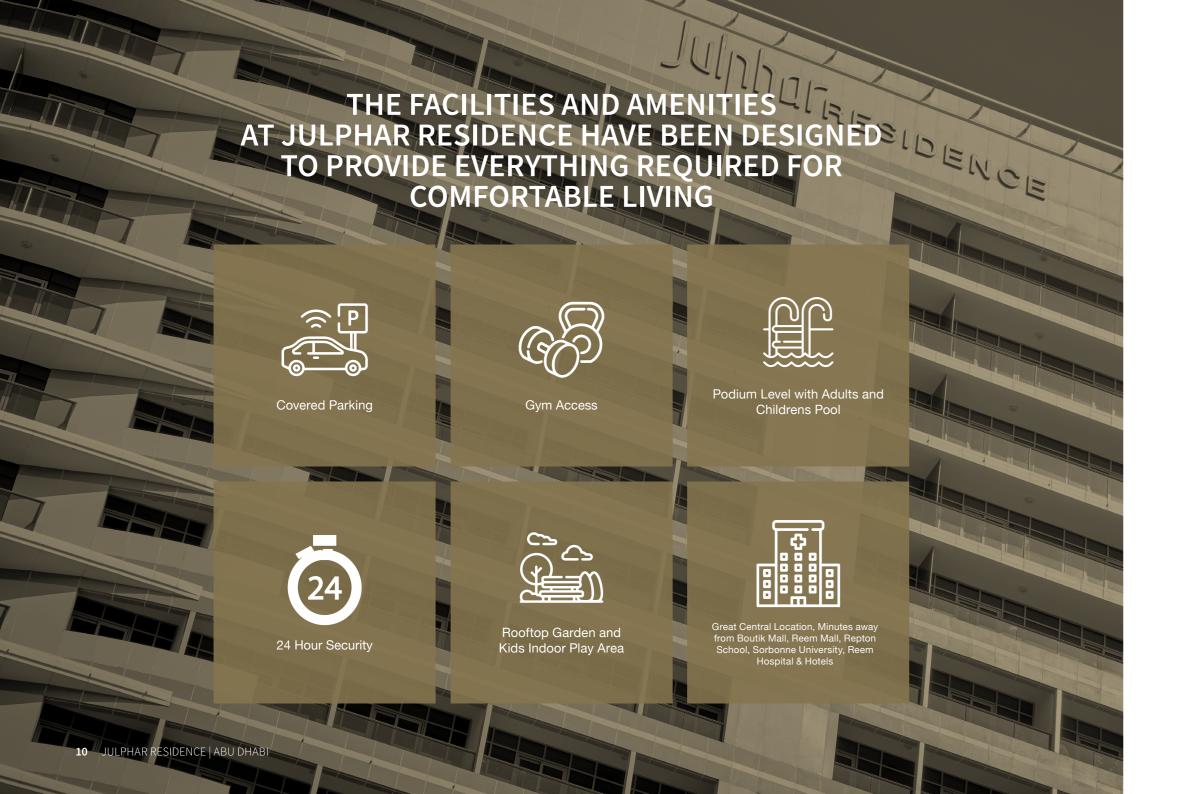

#### **JULPHAR** RESIDENCE

JULPHAR RESIDENCE IS AN ELEGANT, MODERN G+23 RESIDENTIAL TOWER LOCATED AT THE HEART OF AL REEM ISLAND.

Offering easy access to the centre of Abu Dhabi and the vibrant local neighbourhood, every aspect of this striking residence has been carefully considered to create a sanctuary from the stresses of

The unique architecture and contrasting finishes on either side of the building's exterior are designed to reflect the residence's island surroundings, with the contemporary glittering blue glass complementing the neutral sandy tones of the stone façade creating a unique combination of modern practicality and natural beauty. Incorporating a range of natural features inside and out, Julphar Residence has been designed to encourage relaxed living and provide the perfect home in which to unwind and enjoy time with family or entertain friends.