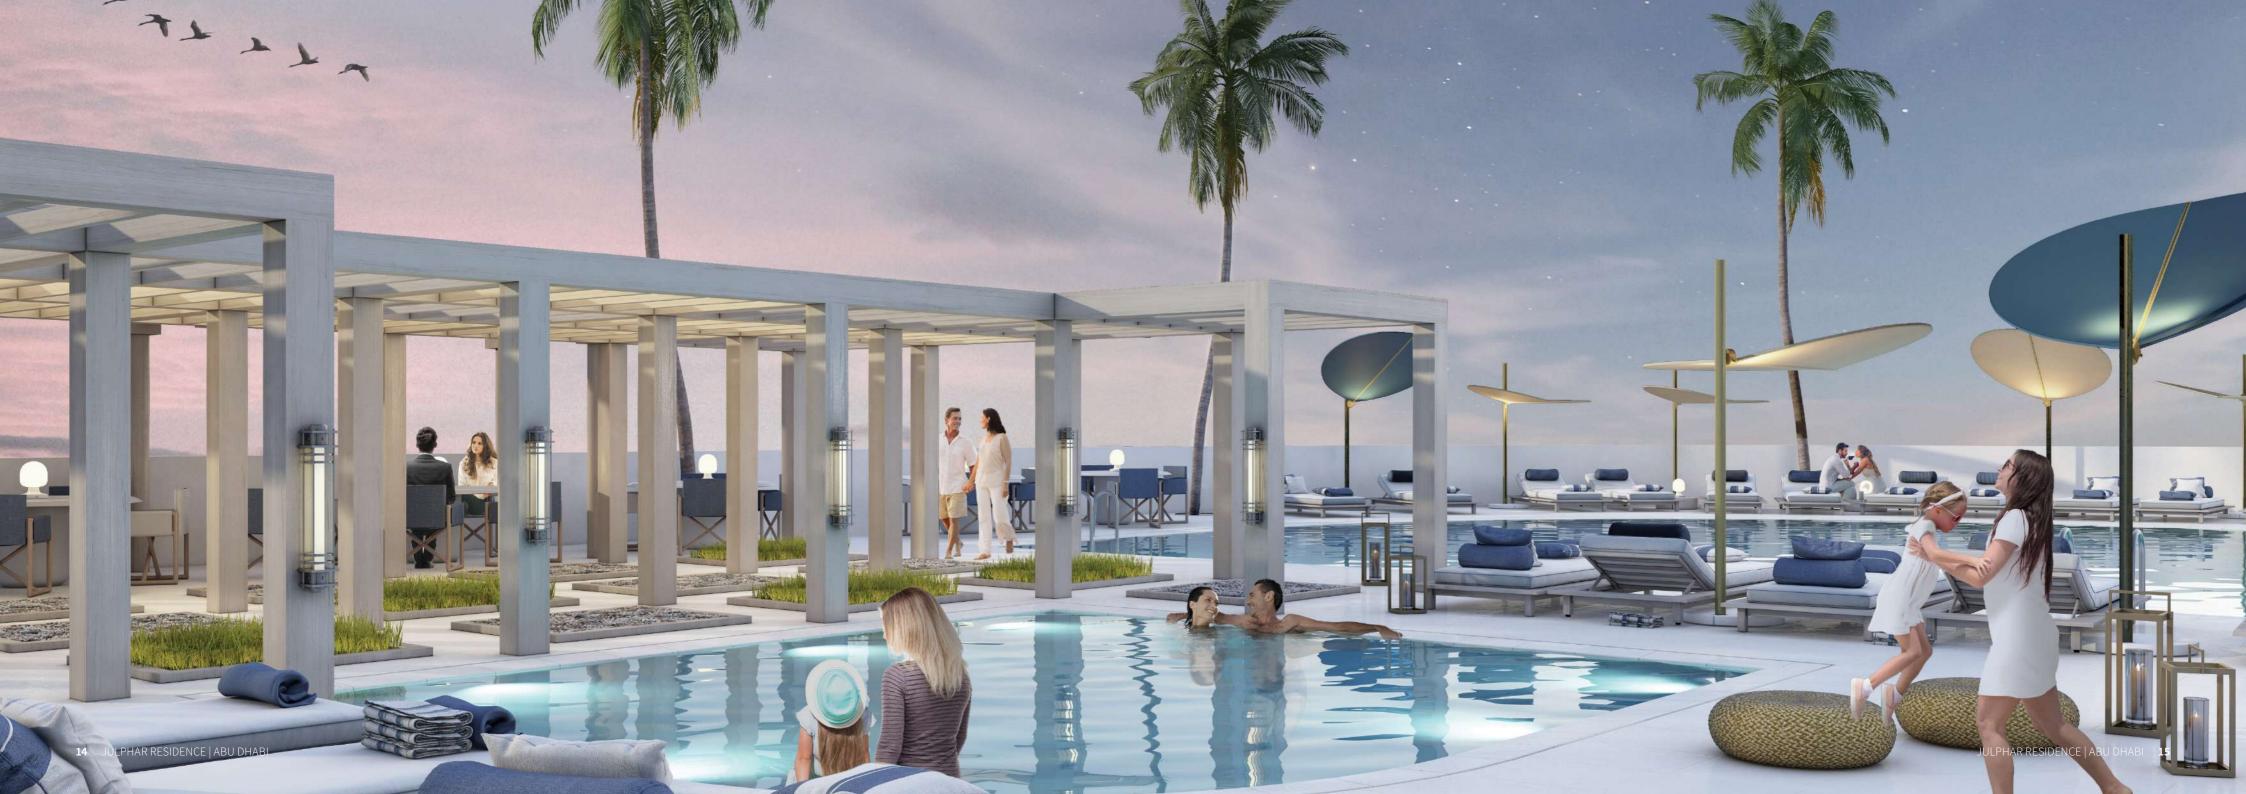

#### **NATURALLY** WELCOMING HOMES

The apartments in Julphar Residence are the very essence of stylish elegance meets nature. Finished to the highest standards, whilst maintaining a responsible eco-footprint, soothing wood and stone features create a natural, inviting environment. Every apartment, from the chic studios to the expansive 3-bedroom apartments, has been carefully designed to ensure every inch is utilised to its maximum advantage with no wasted space, creating flowing, open and welcoming homes.

To further enhance the open space feel, large floorto-ceiling windows allow an abundance of natural light into every apartment and spacious balconies offer spectacular panoramic views.

8 JULPHAR RESIDENCE | ABU DHABI 9