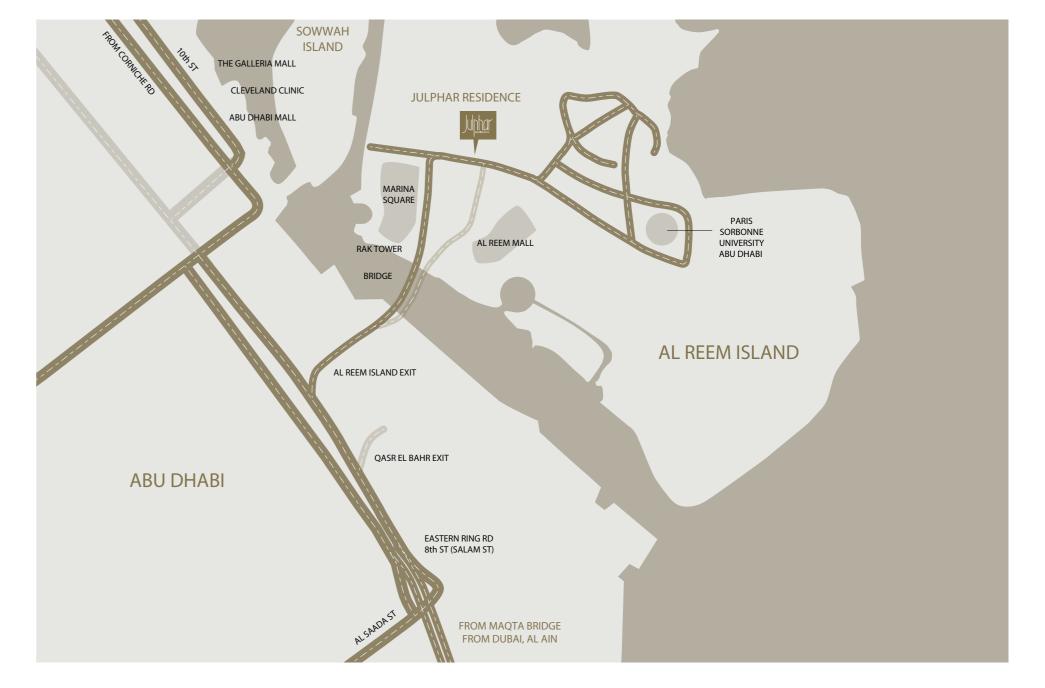

### **AL REEM ISLAND**

A VIBRANT COMMUNITY THAT OFFERS THE FINEST IN WATERFRONT LIVING, AL REEM ISLAND IS LOCATED ON THE NORTH-EASTERN COAST OF ABU DHABI.

Situated just five-minutes from the city's bustling downtown commercial district, Al Reem Island is the new residential heart of Abu Dhabi and provides a wonderfully picturesque and welcome escape from the hustle and bustle of the city. Home to the prestigious Paris-Sorbonne University Abu Dhabi, the island has a range of top-class retail and leisure amenities, including a spectacular upscale shopping mall, a variety of waterside restaurants and cafés, and numerous areas of lush parkland and public spaces. This thriving neighbourhood also has a number of world-class healthcare facilities and schools, ensuring residents have everything they need within easy reach.

#### **JULPHAR** RESIDENCE

JULPHAR RESIDENCE IS AN ELEGANT, MODERN G+23 RESIDENTIAL TOWER LOCATED AT THE HEART OF AL REEM ISLAND.

Offering easy access to the centre of Abu Dhabi and the vibrant local neighbourhood, every aspect of this striking residence has been carefully considered to create a sanctuary from the stresses of