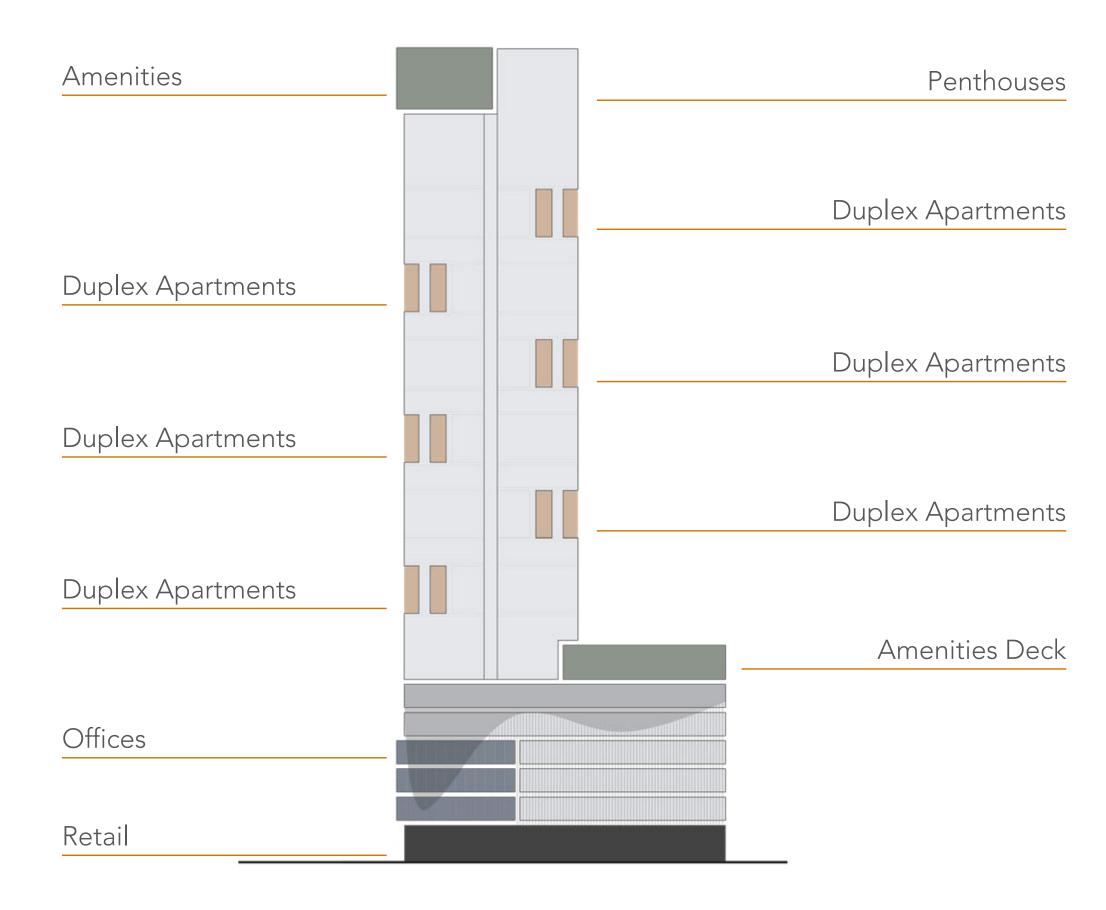

## DESIGN STRATEGY

Exclusive amenities are combined in two zones and celebrated in a protruding structural expression. The building facade for duplexes has been designed to include a pool, while the 23rd floor features exquisitely designed penthouses.

# BUILDING CONFIGURATION

RECHARGE, REJOICE, RECONNECT: YOUR ULTIMATE RETREAT

35 M INFINITY POOL