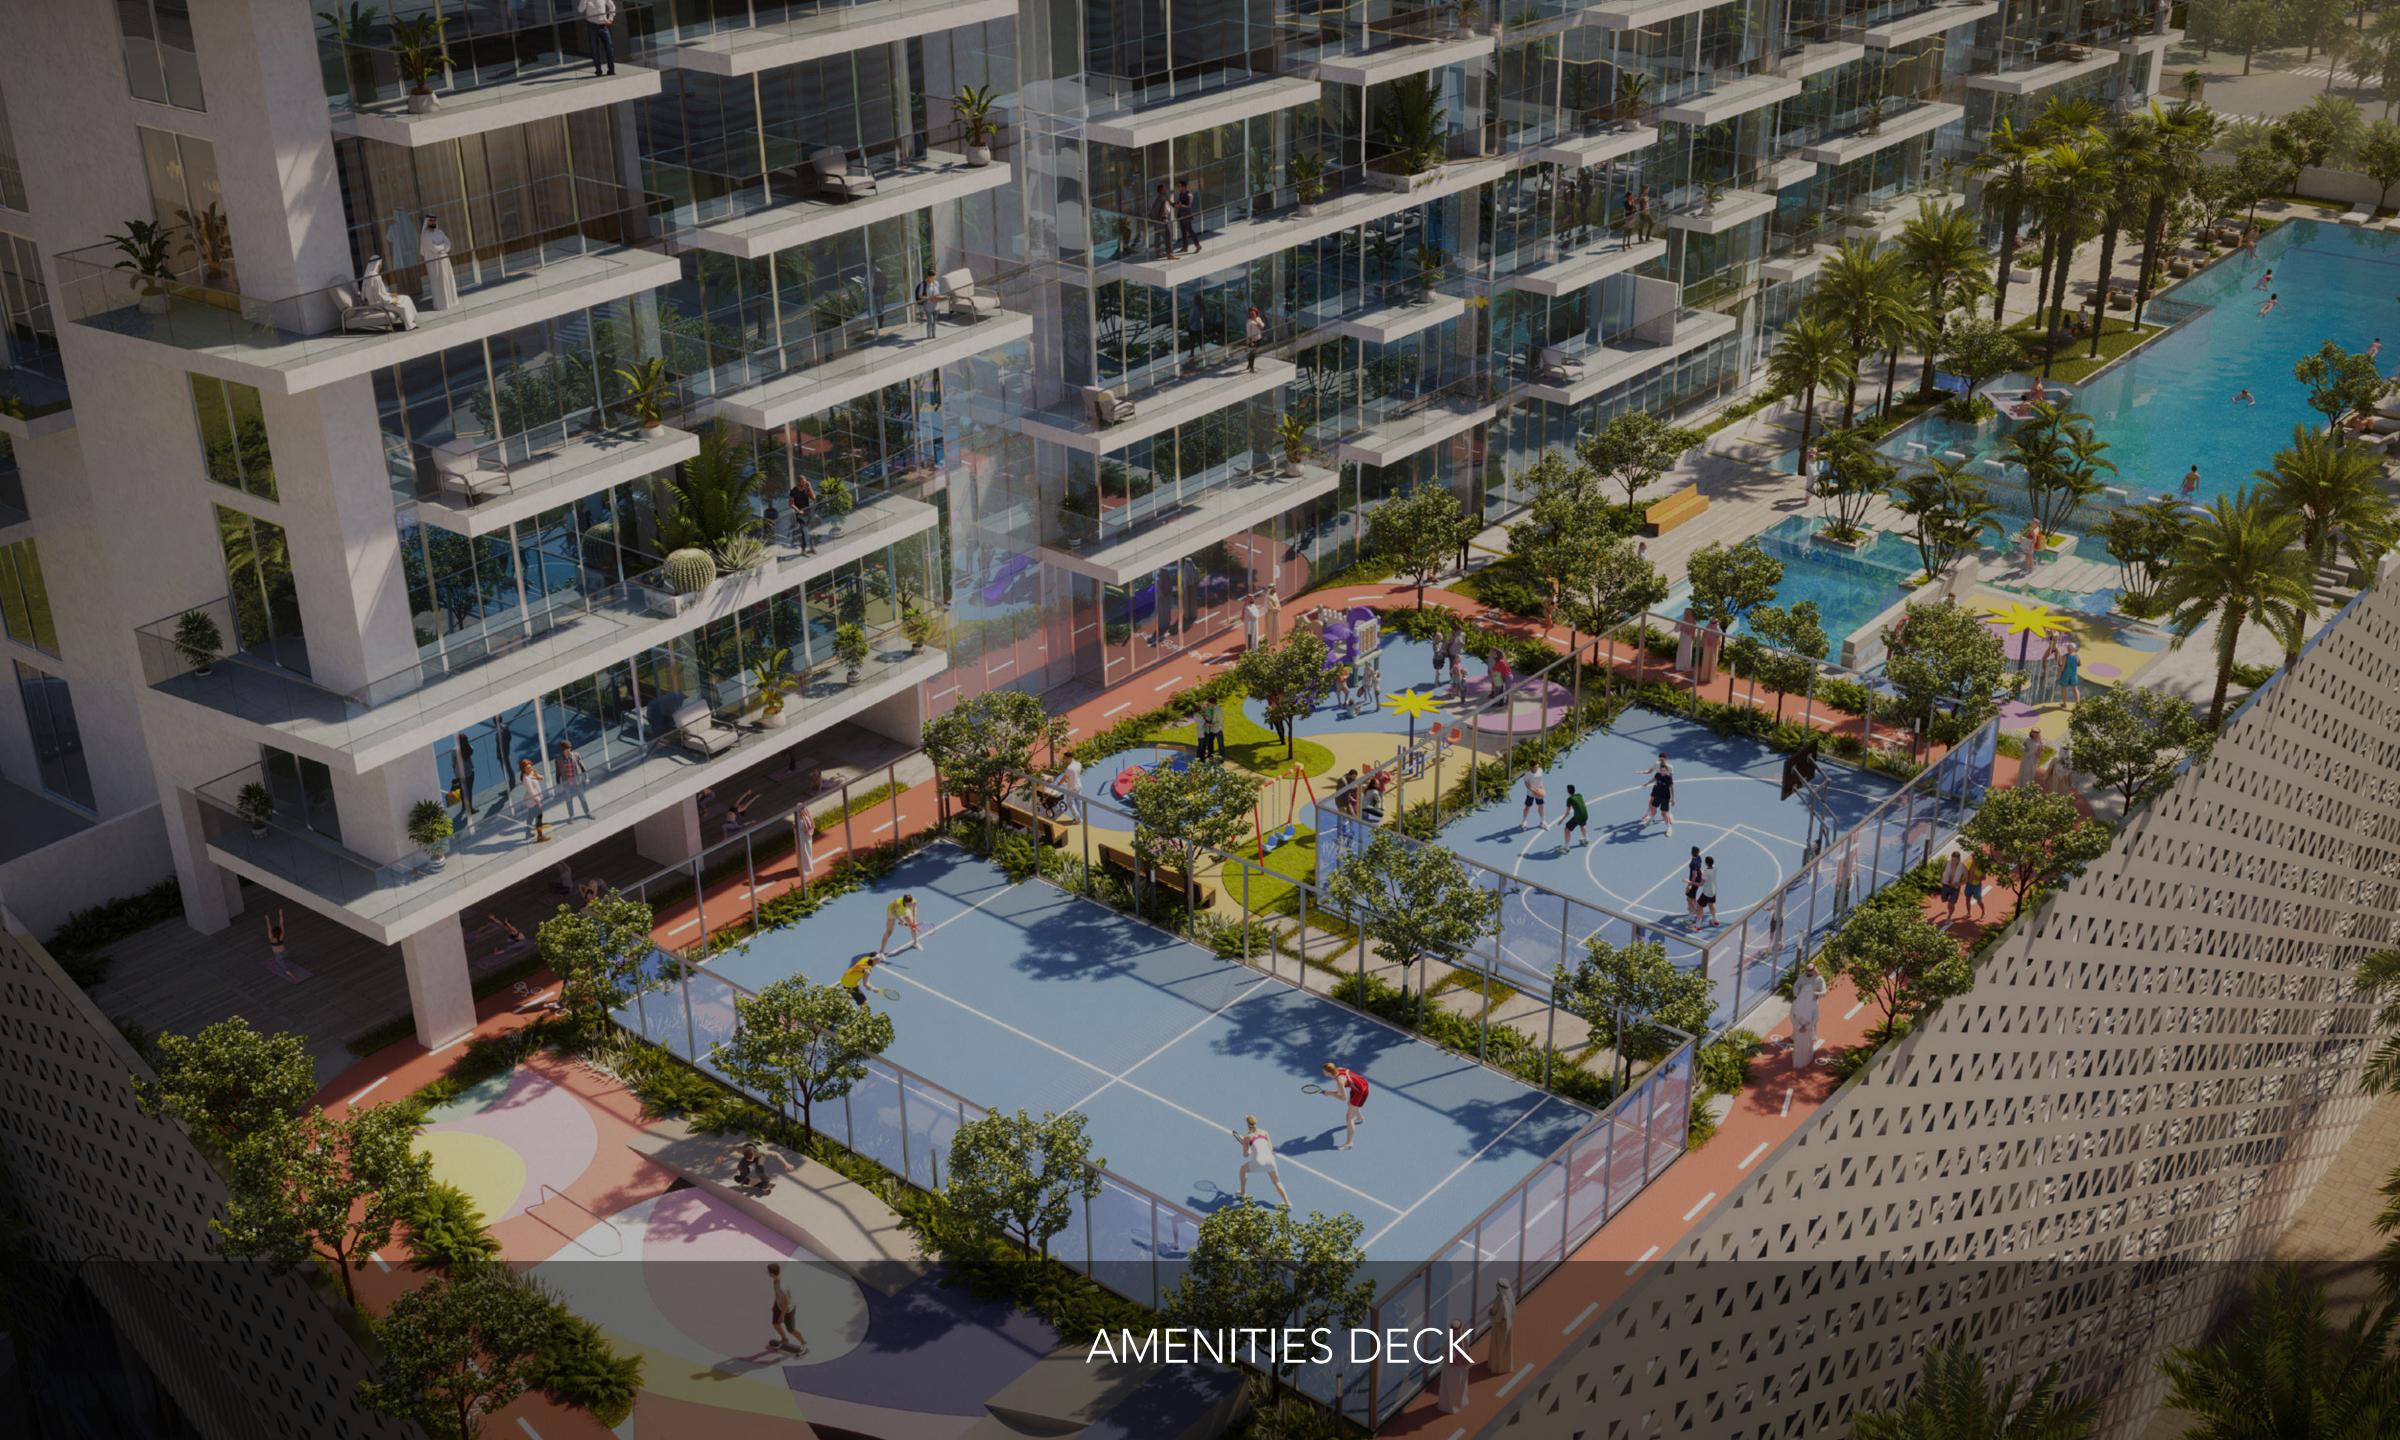

With an impressive array of over 60 premium amenities, including dedicated fitness and wellness facilities, alongside other exquisite offerings, One Park Central offers a realm of luxury through meticulously crafted Retail, Commercial, and Residential units, harmonizing convenience with opulence.

TOTAL AMENITIES AREA 60,000 SQFT.

# BUILDING CONFIGURATION

RECHARGE, REJOICE, RECONNECT: YOUR ULTIMATE RETREAT

35 M INFINITY POOL