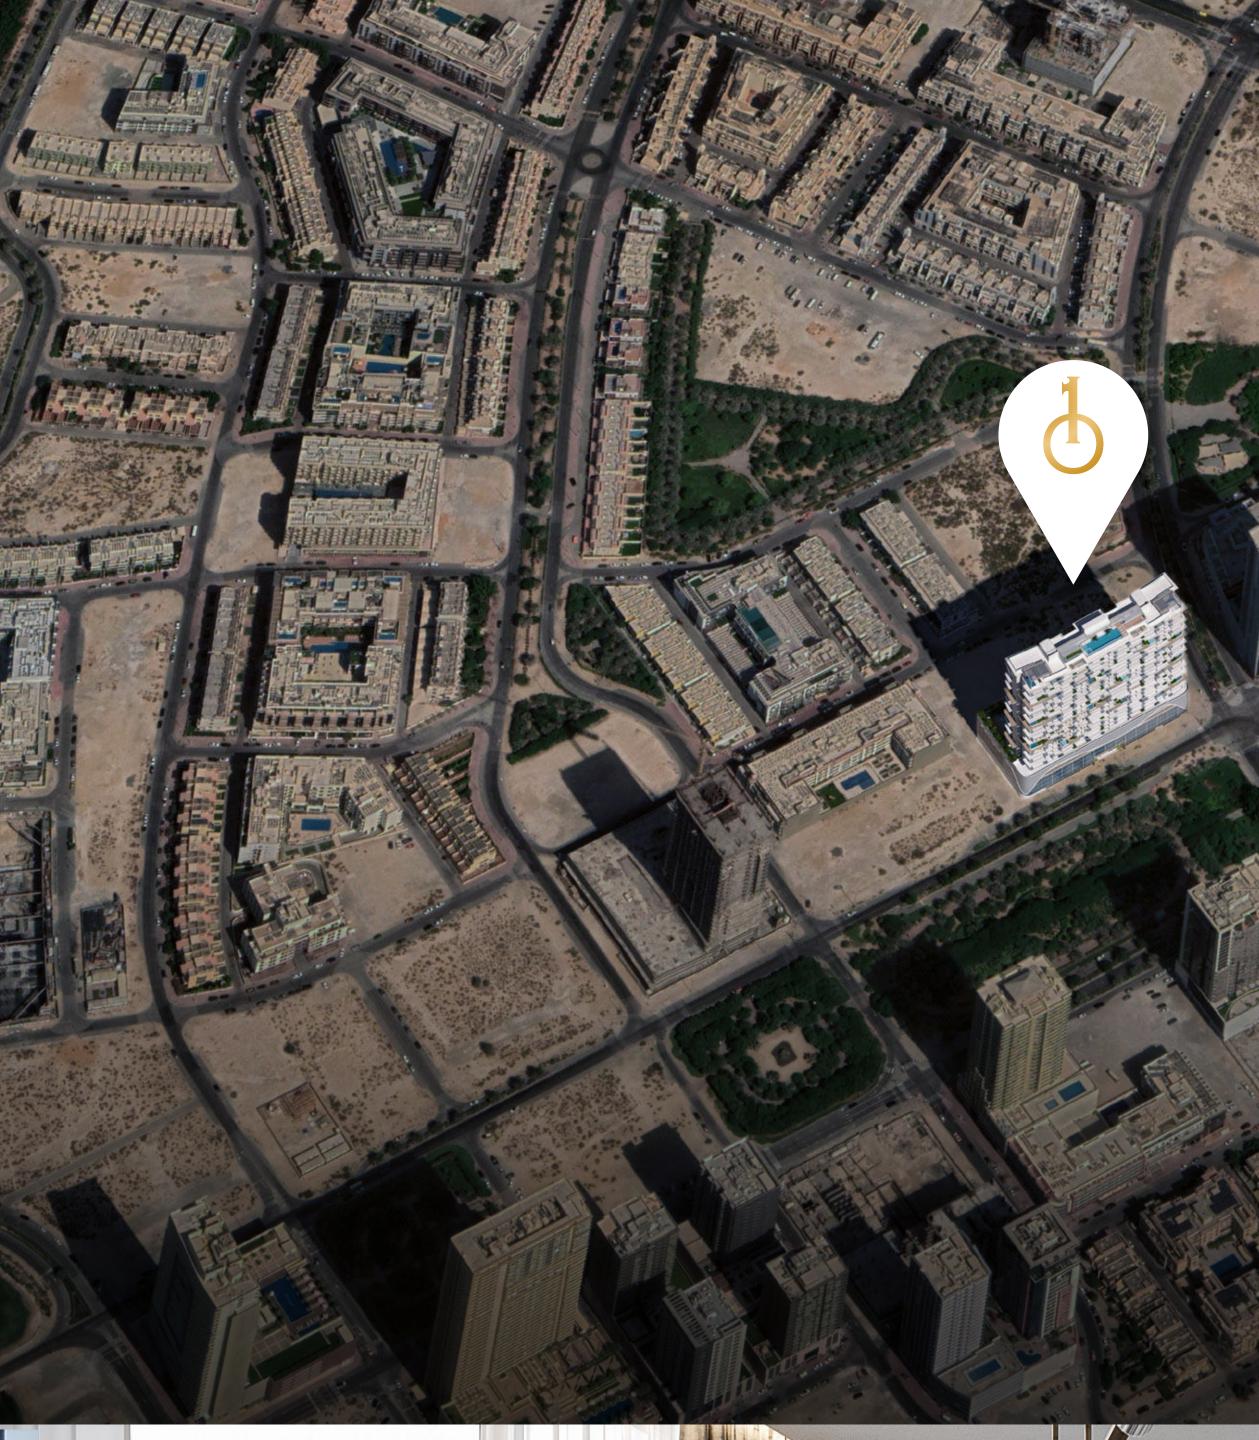

TY & SENIOR SCHOOLS

**b 2 km** DUBAI BUTTERFLY GARDEN

**b 2 km** MEDICLINIC PARKVIEW HOSPITAL

**b 20 km** DUBAI EXPO CITY

b 16 km JBR THE WALK





# EMBRACE URBAN ELEGANCE & LUXURY LIVING

Experience the pinnacle of luxury living at One Park Central, gracefully situated facing Central Park in JVC. This exceptional mixed-use architectural masterpiece effortlessly merges sophistication, innovation, and urban charm, seamlessly blending into its surroundings.

With an impressive array of over 60 premium amenities, including dedicated fitness and wellness facilities, alongside other exquisite offerings, One Park Central offers a realm of luxury through meticulously crafted Retail, Commercial, and Residential units, harmonizing convenience with opulence.





ÓNE PARK CENTRAL BYIMAN









# PARK CENTRA BYIMAN



110

TILI)



## DESIGN STRATEGY

Exclusive amenities are combined in two zones and celebrated in a protruding structural expression. The building facade for duplexes has been designed to include a pool, while the 23rd floor features exquisitely designed penthouses.

TOTAL AMENITIES AREA 60,000 SQFT.





# BUILDING CONFIGURATION





























RECHARGE, REJOICE, RECONNECT: YOUR ULTIMATE RETREAT









35 M INFINITY POOL







### ROOFTOP INFINITY POOL



















Lateral L



### INDOOR VR GOLF

•















### OUTDOOR YOGA