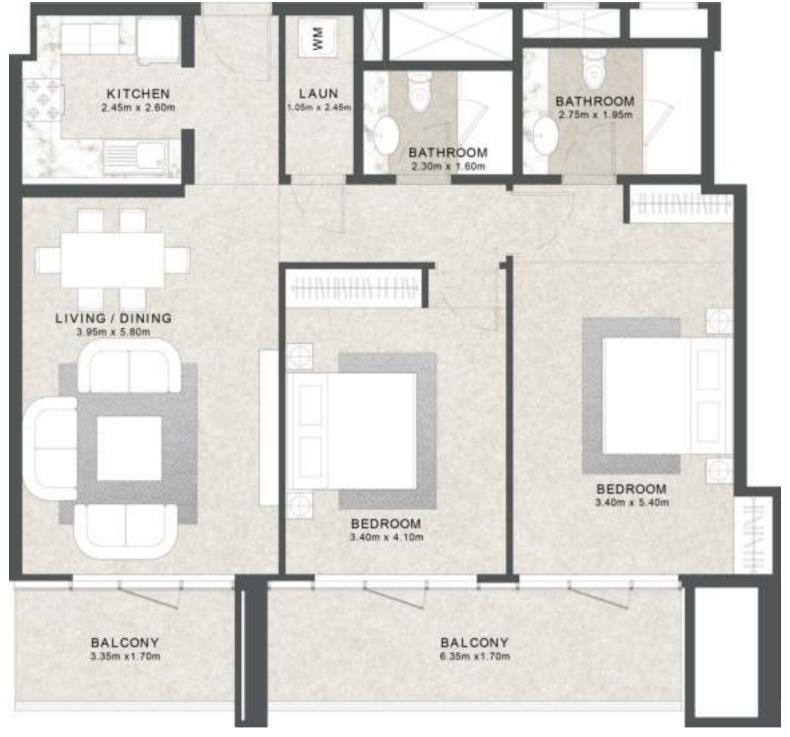

## LEVEL 01-08 UNIT 03

| SUITE AREA   | 1,021 | SQ.FT | 94.81  | SQ.M. |
|--------------|-------|-------|--------|-------|
| BALCONY AREA | 202   | SQ.FT | 18.79  | SQ.M. |
| TOTAL AREA   | 1,223 | SQ.FT | 113.60 | SQ.M. |