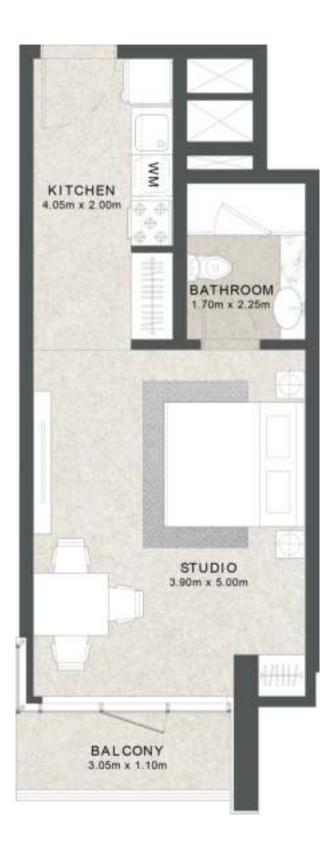

## STUDIO APARTMENT

### LEVEL 01-08 UNIT 05

| SUITE AREA   | 381 | SQ.FT | 35.40 | SQ.M. |
|--------------|-----|-------|-------|-------|
| BALCONY AREA | 43  | SQ.FT | 3.97  | SQ.M. |
| TOTAL AREA   | 424 | SQ.FT | 39.37 | SQ.M. |