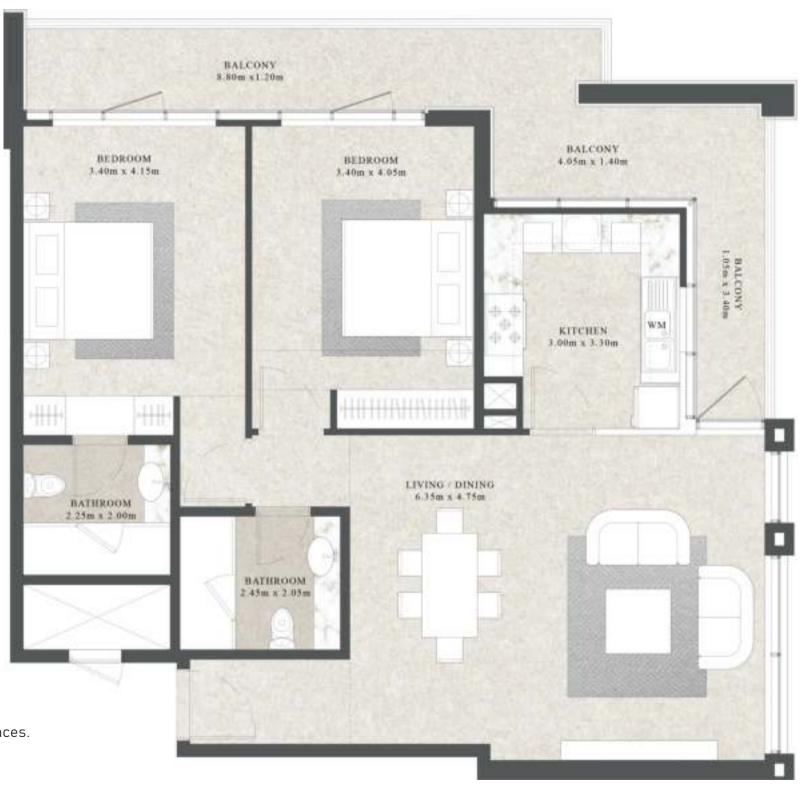

## LEVEL 01-08 UNIT 08

| SUITE AREA   | 673 | SQ.FT | 62.51 | SQ.M. |
|--------------|-----|-------|-------|-------|
| BALCONY AREA | 159 | SQ.FT | 14.75 | SQ.M. |
| TOTAL AREA   | 832 | SQ.FT | 77.26 | SQ.M. |

- 1. All dimensions are in imperial and metric, and measured from finish to finish excluding construction tolerances.
- 2. All materials, dimensions, and drawings are approximate only.
- 3. Information is subject to change without notice, at developer's absolute discretion.
- 4. Actual area may vary from the stated area.
- 5. Drawings not to scale.
- 6. All images used are for illustrative purposes only and do not represent the actual size, features, specifications, fittings, and furnishings.
- 7. The developer reserves the right to make revisions / alterations, at it's absolute discretion, without any liability whatsoever.