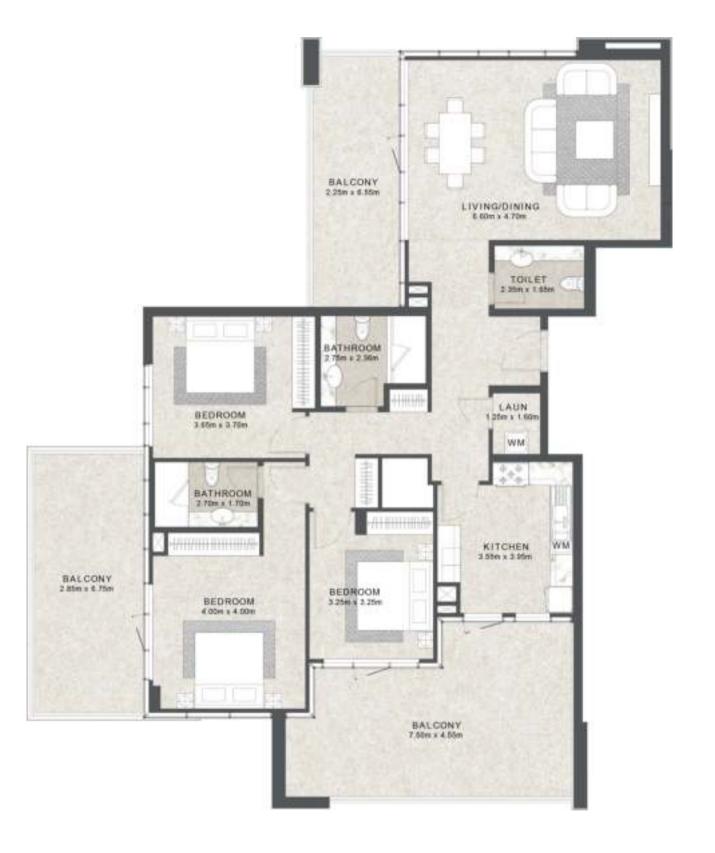

## LEVEL 09 UNIT 01

| SUITE AREA   | 1,572 | SQ.FT | 146.06 | SQ.M. |
|--------------|-------|-------|--------|-------|
| BALCONY AREA | 717   | SQ.FT | 68.65  | SQ.M. |
| TOTAL AREA   | 2,290 | SQ.FT | 212.71 | SQ.M. |

- 1. All dimensions are in imperial and metric, and measured from finish to finish excluding construction tolerances.
- 2. All materials, dimensions, and drawings are approximate only.
- 3. Information is subject to change without notice, at developer's absolute discretion.
- 4. Actual area may vary from the stated area.
- 5. Drawings not to scale.
- 6. All images used are for illustrative purposes only and do not represent the actual size, features, specifications, fittings, and furnishings.
- 7. The developer reserves the right to make revisions / alterations, at it's absolute discretion, without any liability whatsoever.