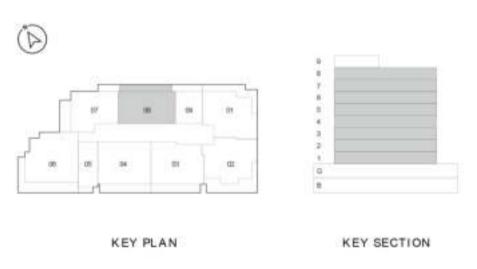

## LEVEL 01-08 UNIT 08

| SUITE AREA   | 673 | SQ.FT | 62.51 | SQ.M. |
|--------------|-----|-------|-------|-------|
| BALCONY AREA | 159 | SQ.FT | 14.75 | SQ.M. |
| TOTAL AREA   | 832 | SQ.FT | 77.26 | SQ.M. |

- 1. All dimensions are in imperial and metric, and measured from finish to finish excluding construction tolerances.
- 2. All materials, dimensions, and drawings are approximate only.
- 3. Information is subject to change without notice, at developer's absolute discretion.
- 4. Actual area may vary from the stated area.
- 5. Drawings not to scale.
- 6. All images used are for illustrative purposes only and do not represent the actual size, features, specifications, fittings, and furnishings.
- 7. The developer reserves the right to make revisions / alterations, at it's absolute discretion, without any liability whatsoever.