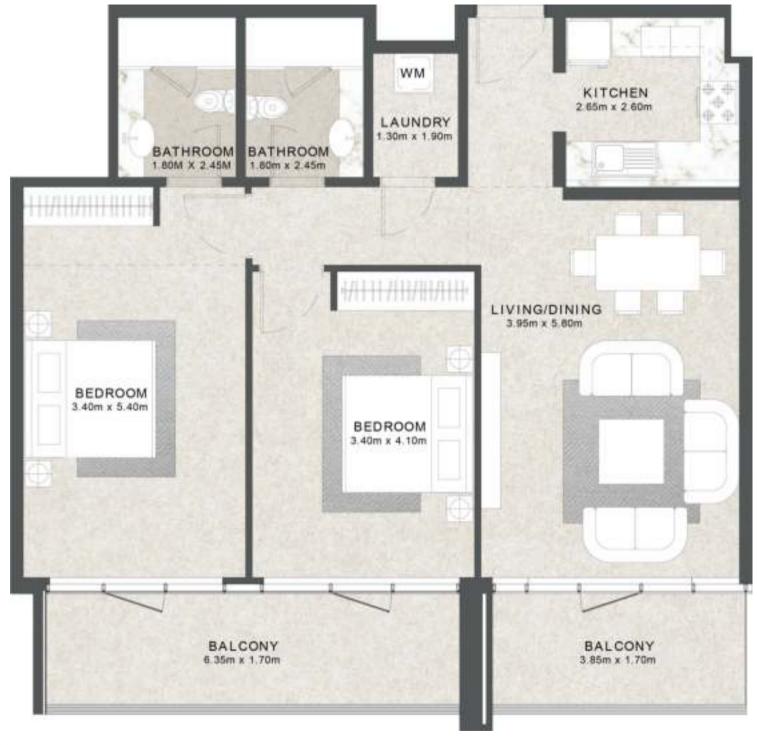

## LEVEL 01-08 UNIT 04

| SUITE AREA   | 1,017 | SQ.FT | 94.49  | SQ.M. |
|--------------|-------|-------|--------|-------|
| BALCONY AREA | 211   | SQ.FT | 19.58  | SQ.M. |
| TOTAL AREA   | 1,228 | SQ.FT | 114.07 | SQ.M. |