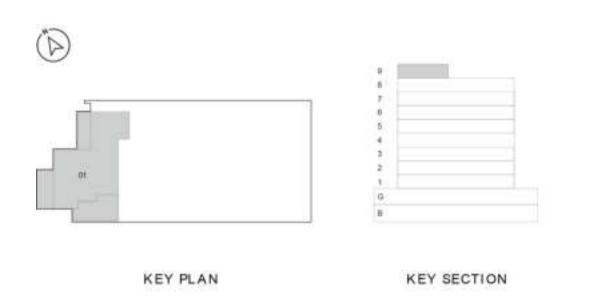

## LEVEL 09 UNIT 01

| SUITE AREA   | 1,572 | SQ.FT | 146.06 | SQ.M. |
|--------------|-------|-------|--------|-------|
| BALCONY AREA | 717   | SQ.FT | 68.65  | SQ.M. |
| TOTAL AREA   | 2,290 | SQ.FT | 212.71 | SQ.M. |

- 1. All dimensions are in imperial and metric, and measured from finish to finish excluding construction tolerances.
- 2. All materials, dimensions, and drawings are approximate only.
- 3. Information is subject to change without notice, at developer's absolute discretion.
- 4. Actual area may vary from the stated area.
- 5. Drawings not to scale.
- 6. All images used are for illustrative purposes only and do not represent the actual size, features, specifications, fittings, and furnishings.
- 7. The developer reserves the right to make revisions / alterations, at it's absolute discretion, without any liability whatsoever.