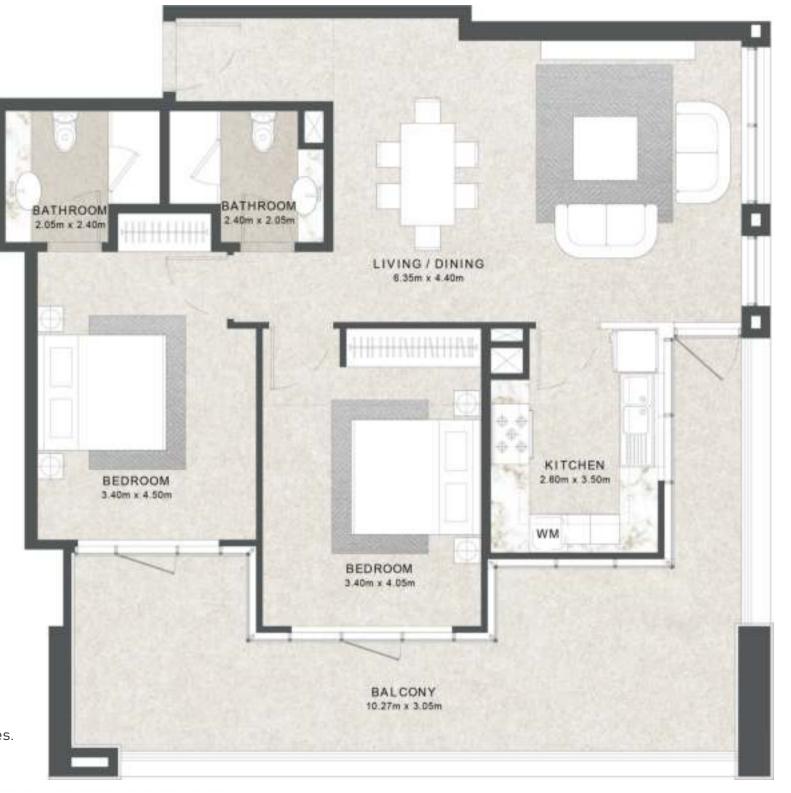

## LEVEL 01-08 UNIT 02

| SUITE AREA   | 995   | SQ.FT | 92.50  | SQ.M. |
|--------------|-------|-------|--------|-------|
| BALCONY AREA | 343   | SQ.FT | 31.88  | SQ.M. |
| TOTAL AREA   | 1,338 | SQ.FT | 124.38 | SQ.M. |