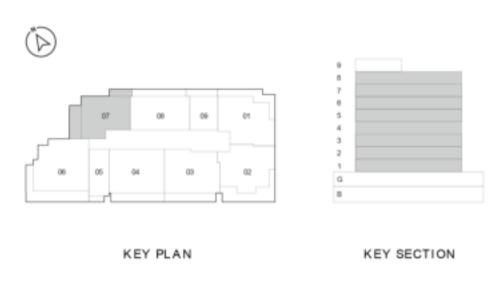

## LEVEL 01-08 UNIT 07

| SUITE AREA   | 749 | SQ.FT | 69.63 | SQ.M. |
|--------------|-----|-------|-------|-------|
| BALCONY AREA | 239 | SQ.FT | 22.18 | SQ.M. |
| TOTAL AREA   | 988 | SQ.FT | 91.81 | SQ.M. |

- 1. All dimensions are in imperial and metric, and measured from finish to finish excluding construction tolerances.
- 2. All materials, dimensions, and drawings are approximate only.
- 3. Information is subject to change without notice, at developer's absolute discretion.
- 4. Actual area may vary from the stated area.
- 5. Drawings not to scale.
- 6. All images used are for illustrative purposes only and do not represent the actual size, features, specifications, fittings, and furnishings.
- 7. The developer reserves the right to make revisions / alterations, at it's absolute discretion, without any liability whatsoever.