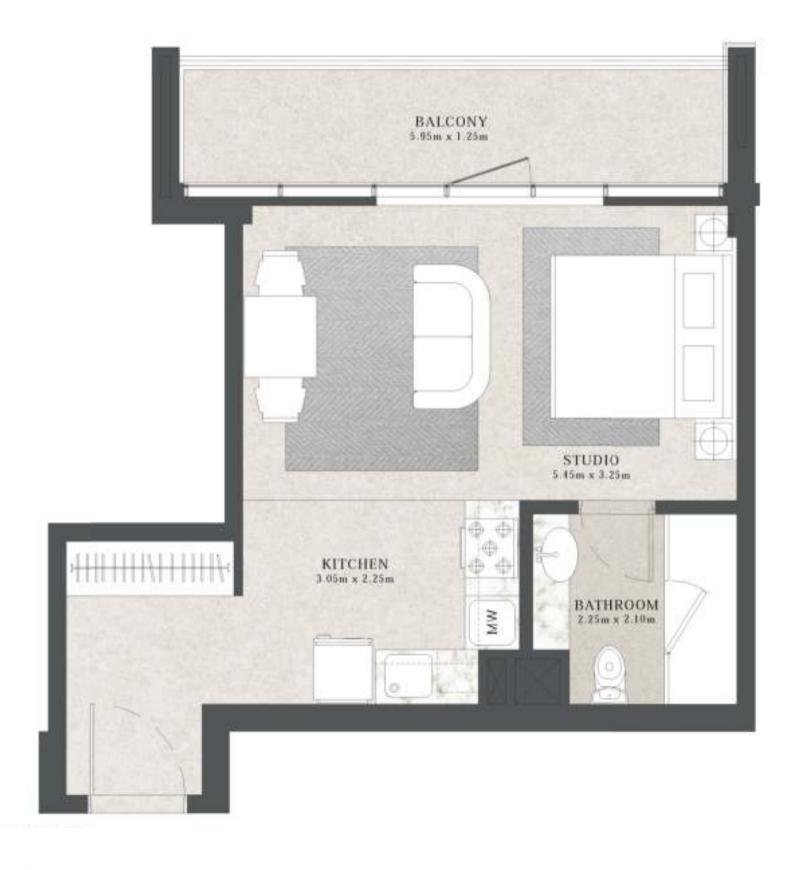

# STUDIO APARTMENT

### LEVEL 01-08 UNIT 09

| SUITE AREA   | 413 | SQ.FT | 38.36 | SQ.M. |
|--------------|-----|-------|-------|-------|
| BALCONY AREA | 93  | SQ.FT | 8.62  | SQ.M. |
| TOTAL AREA   | 506 | SQ.FT | 46.98 | SQ.M. |