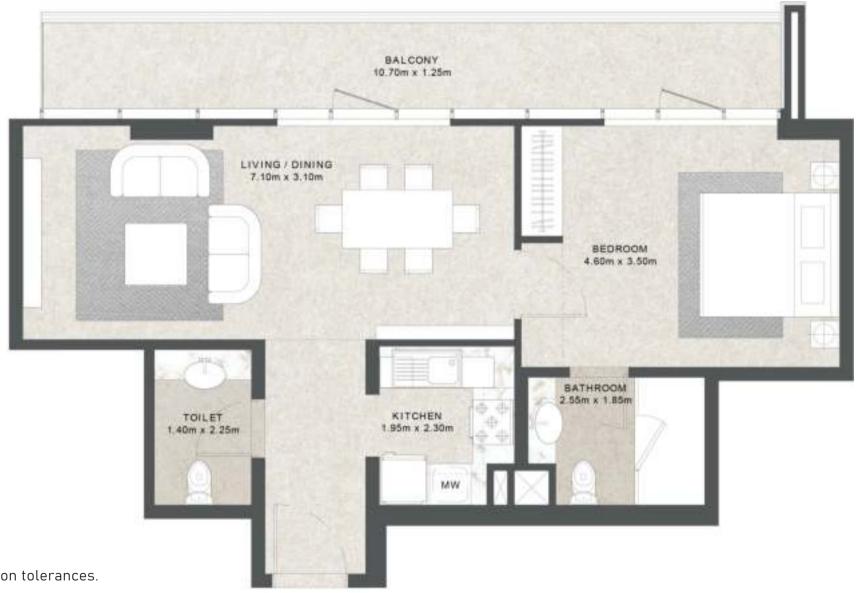

## LEVEL 01-08 UNIT 08

| SUITE AREA   | 673 | SQ.FT | 62.51 | SQ.M. |
|--------------|-----|-------|-------|-------|
| BALCONY AREA | 159 | SQ.FT | 14.75 | SQ.M. |
| TOTAL AREA   | 832 | SQ.FT | 77.26 | SQ.M. |

- 1. All dimensions are in imperial and metric, and measured from finish to finish excluding construction tolerances.
- 2. All materials, dimensions, and drawings are approximate only.
- 3. Information is subject to change without notice, at developer's absolute discretion.
- 4. Actual area may vary from the stated area.
- 5. Drawings not to scale.
- 6. All images used are for illustrative purposes only and do not represent the actual size, features, specifications, fittings, and furnishings.
- 7. The developer reserves the right to make revisions / alterations, at it's absolute discretion, without any liability whatsoever.