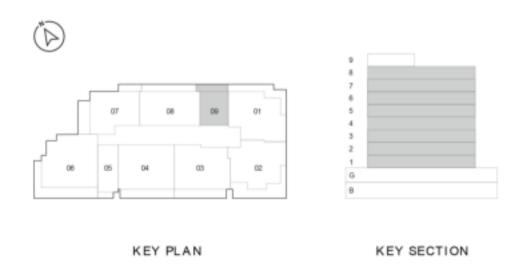

# STUDIO APARTMENT

### LEVEL 01-08 UNIT 09

| SUITE AREA   | 413 | SQ.FT | 38.36 | SQ.M. |
|--------------|-----|-------|-------|-------|
| BALCONY AREA | 93  | SQ.FT | 8.62  | SQ.M. |
| TOTAL AREA   | 506 | SQ.FT | 46.98 | SQ.M. |