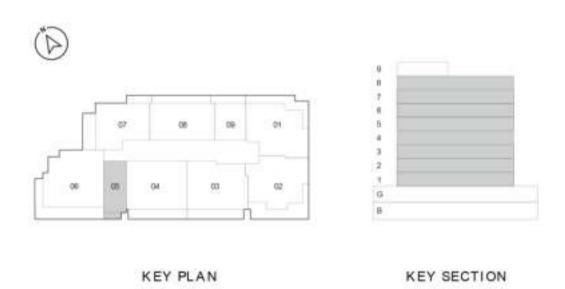

## STUDIO APARTMENT

### LEVEL 01-08 UNIT 05

| SUITE AREA   | 381 | SQ.FT | 35.40 | SQ.M. |
|--------------|-----|-------|-------|-------|
| BALCONY AREA | 43  | SQ.FT | 3.97  | SQ.M. |
| TOTAL AREA   | 424 | SQ.FT | 39.37 | SQ.M. |