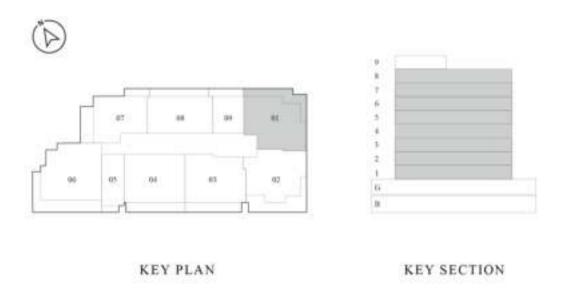

## LEVEL 01-08 UNIT 08

| SUITE AREA   | 673 | SQ.FT | 62.51 | SQ.M. |
|--------------|-----|-------|-------|-------|
| BALCONY AREA | 159 | SQ.FT | 14.75 | SQ.M. |
| TOTAL AREA   | 832 | SQ.FT | 77.26 | SQ.M. |

- 1. All dimensions are in imperial and metric, and measured from finish to finish excluding construction tolerances.
- 2. All materials, dimensions, and drawings are approximate only.
- 3. Information is subject to change without notice, at developer's absolute discretion.
- 4. Actual area may vary from the stated area.
- 5. Drawings not to scale.
- 6. All images used are for illustrative purposes only and do not represent the actual size, features, specifications, fittings, and furnishings.
- 7. The developer reserves the right to make revisions / alterations, at it's absolute discretion, without any liability whatsoever.