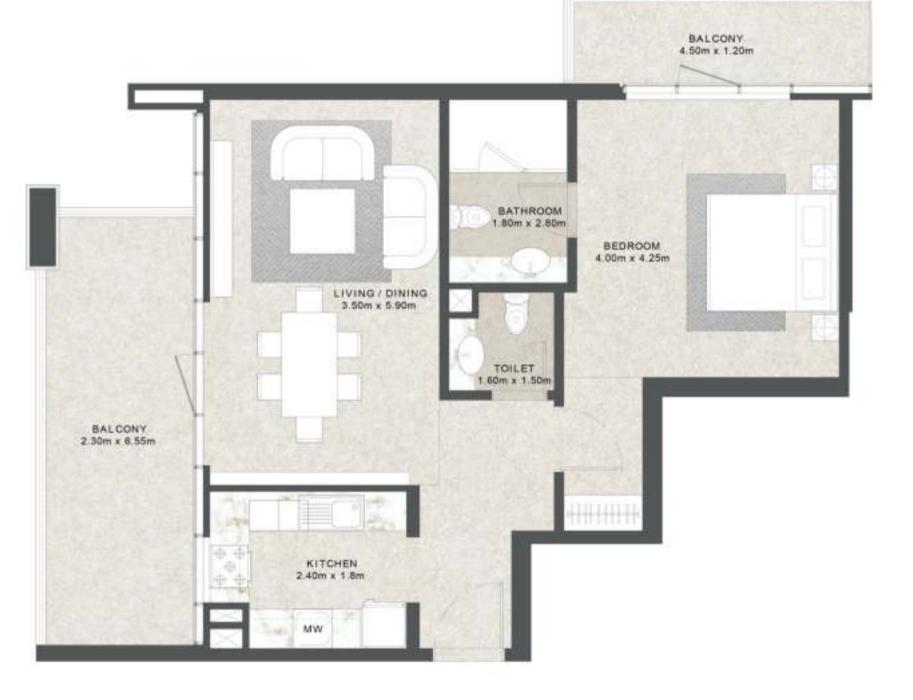

## LEVEL 01-08 UNIT 07

| SUITE AREA   | 749 | SQ.FT | 69.63 | SQ.M. |
|--------------|-----|-------|-------|-------|
| BALCONY AREA | 239 | SQ.FT | 22.18 | SQ.M. |
| TOTAL AREA   | 988 | SQ.FT | 91.81 | SQ.M. |

- 1. All dimensions are in imperial and metric, and measured from finish to finish excluding construction tolerances.
- 2. All materials, dimensions, and drawings are approximate only.
- 3. Information is subject to change without notice, at developer's absolute discretion.
- 4. Actual area may vary from the stated area.
- 5. Drawings not to scale.
- 6. All images used are for illustrative purposes only and do not represent the actual size, features, specifications, fittings, and furnishings.
- 7. The developer reserves the right to make revisions / alterations, at it's absolute discretion, without any liability whatsoever.