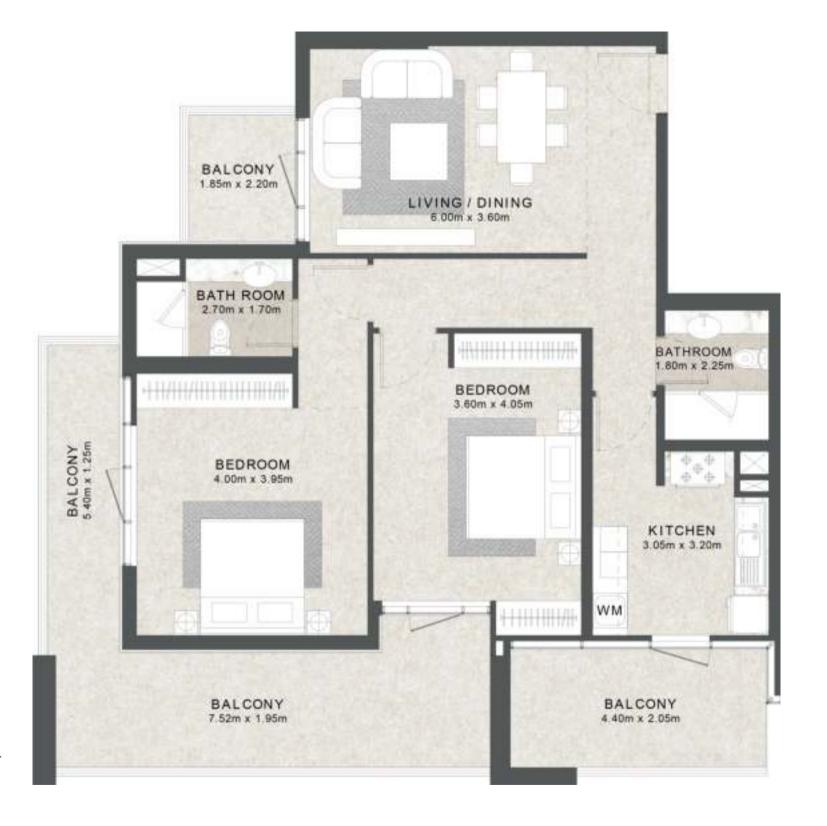

## LEVEL 01-08 UNIT 06

| SUITE AREA   | 1,039 | SQ.FT | 96.56  | SQ.M. |  |
|--------------|-------|-------|--------|-------|--|
| BALCONY AREA | 441   | SQ.FT | 40.96  | SQ.M. |  |
| TOTAL AREA   | 1,480 | SQ.FT | 137.52 | SQ.M. |  |