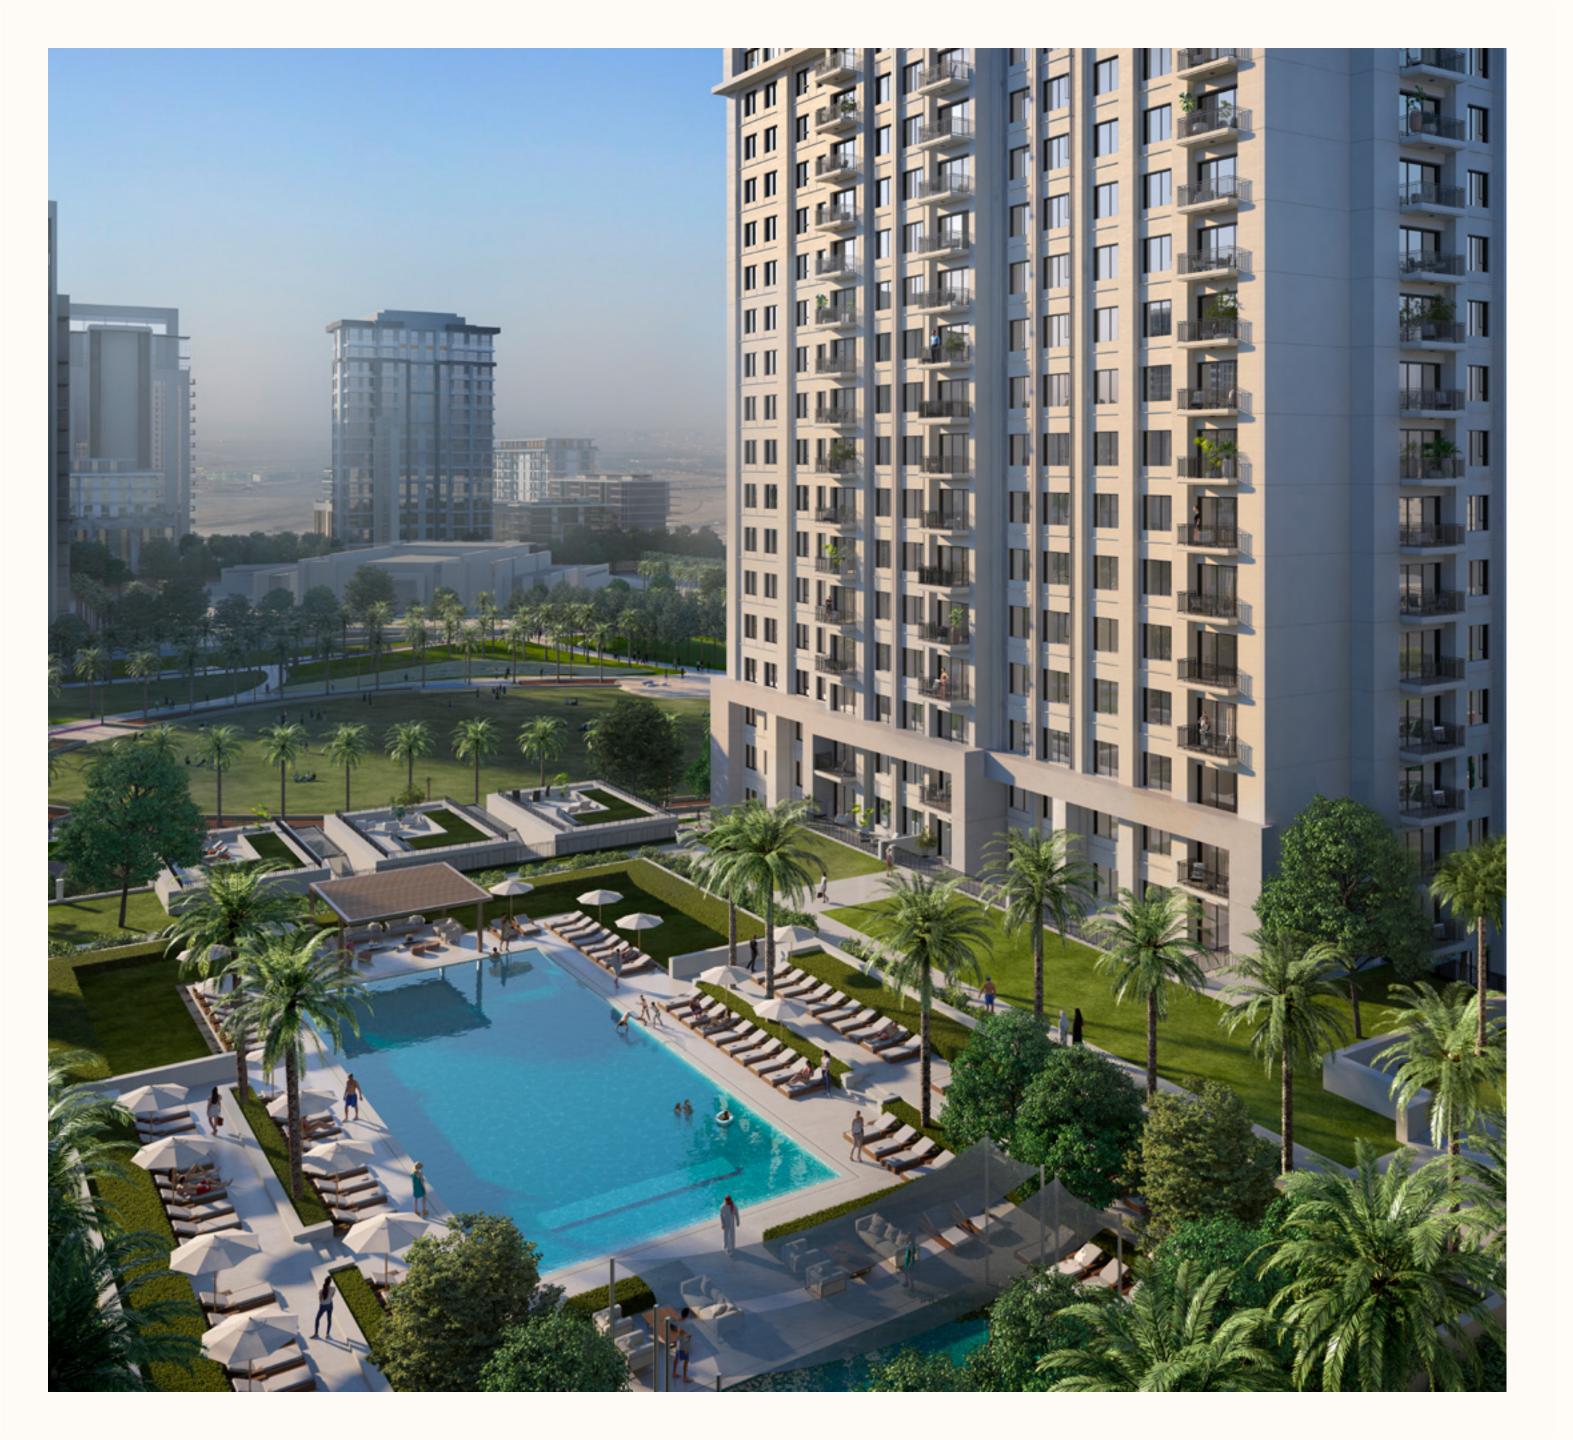

This well-connected two-tower development is the embodiment of comfort, convenience and connectivity – amidst the beauty of nature, yet minutes from the city's most popular hotspots.

Swimming Pool & Kids' Pool

### Dubai Hills Dark

Dubai Hills Park is a lush green oasis in the heart of Dubai Hills Estate's southern district. The park encompasses wadi trails, children's play areas, a kids' splash park, sports facilities, an outdoor gym, and much more.