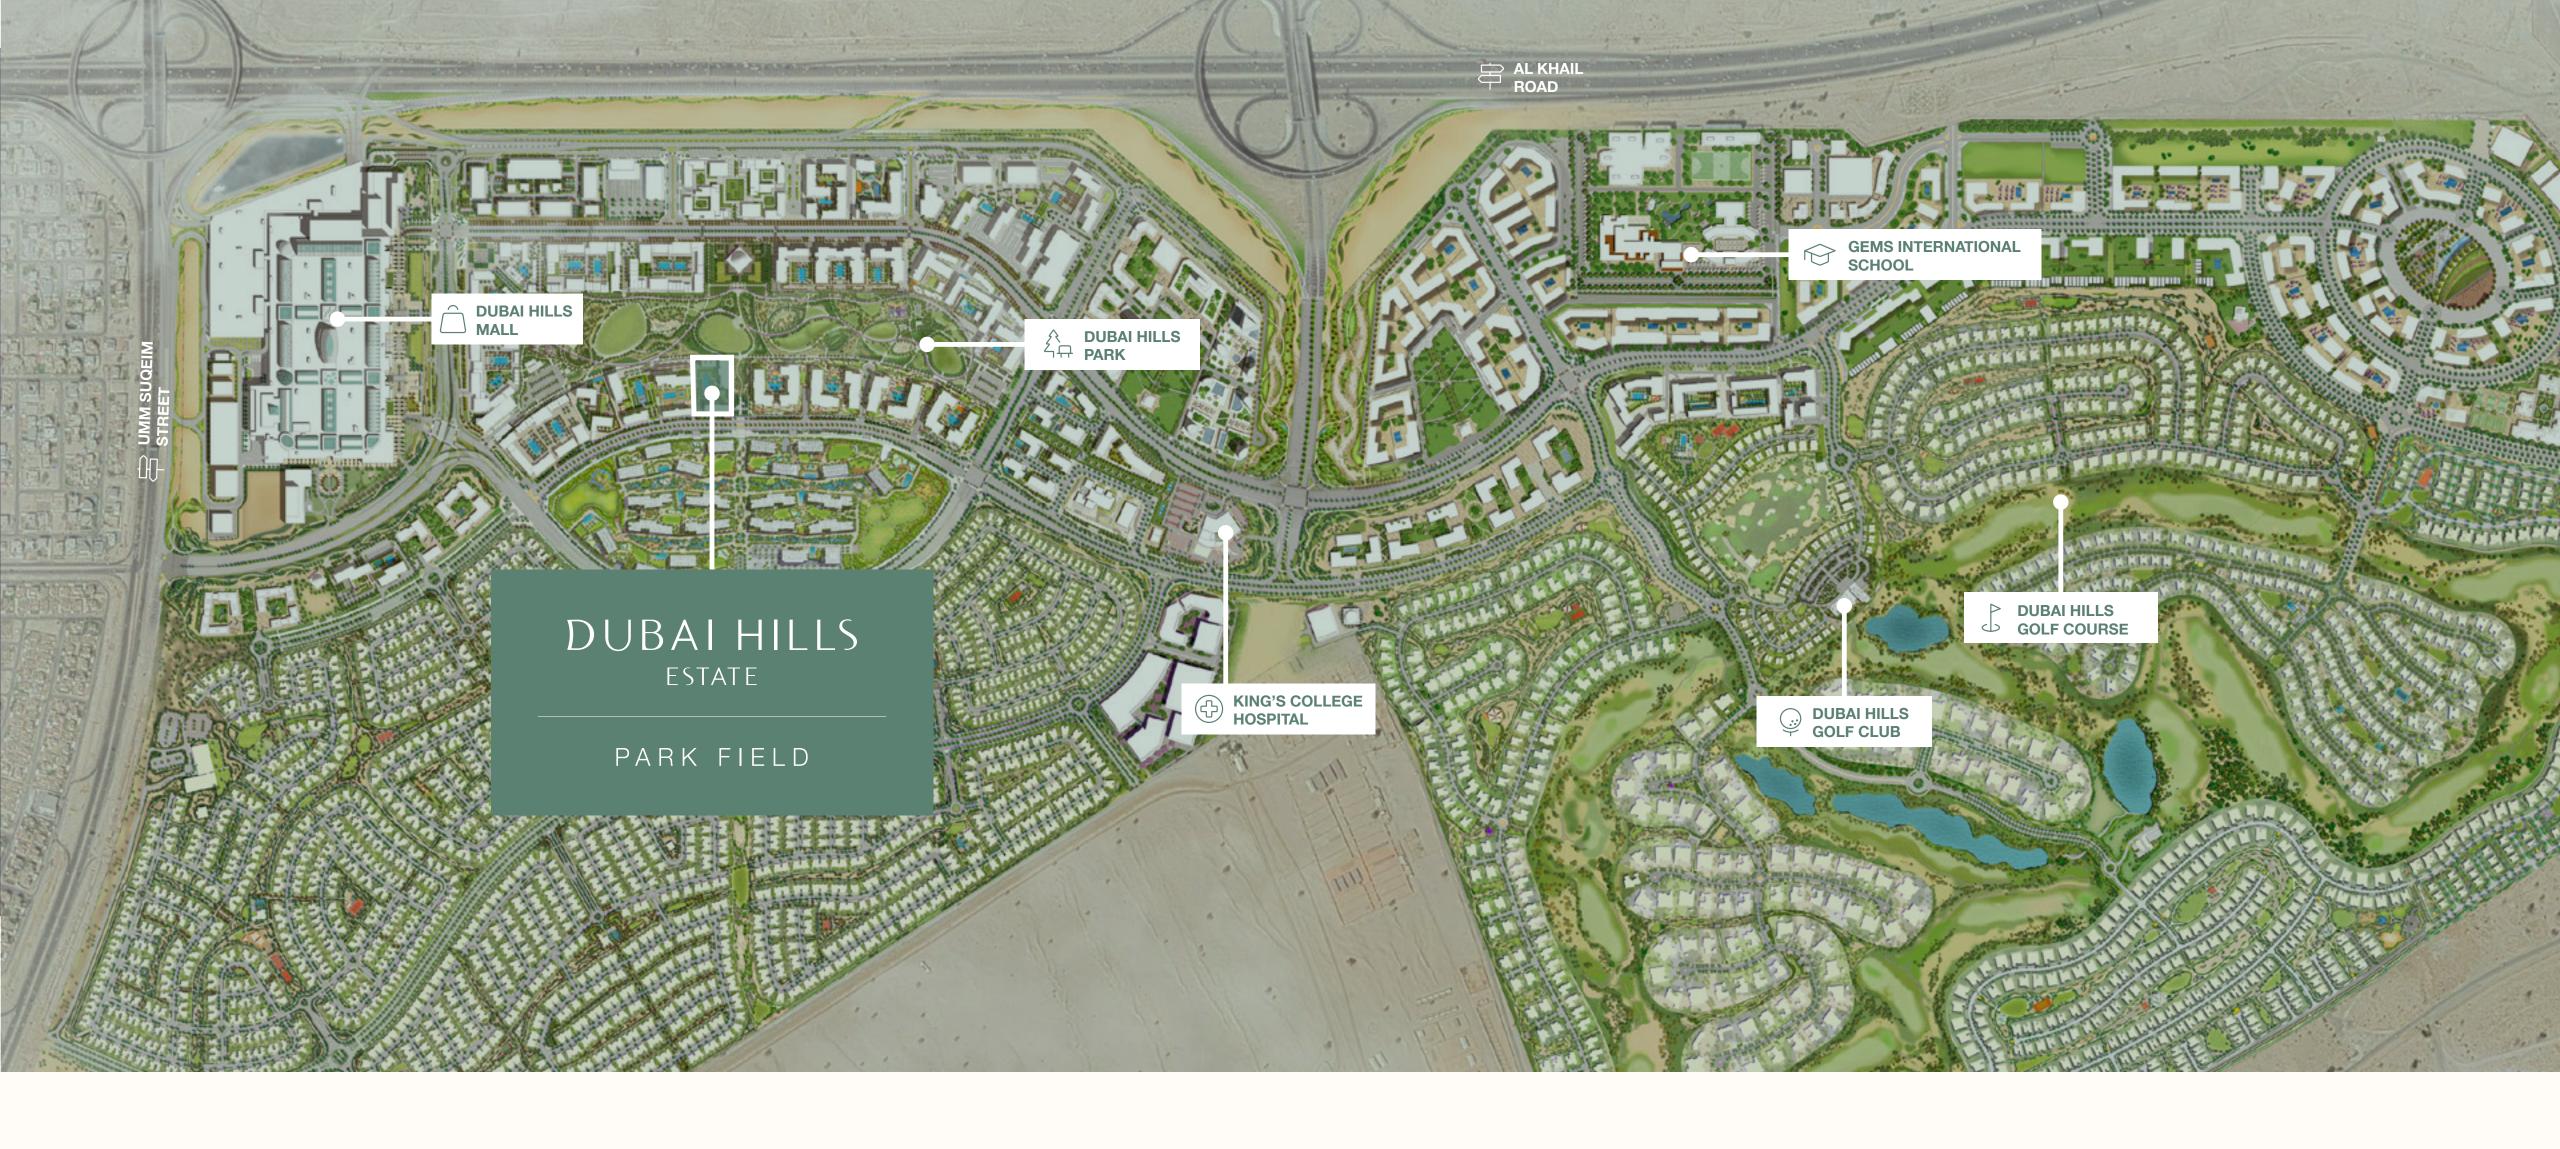

### Connected to Nature

A city within a city – Dubai Hills Estate comprises elegantly planned neighbourhoods of contemporary apartment buildings and villa compounds in a country-village setting.

Central Location

## The Green least of Dubai

This masterfully-planned, multi-purpose development forms an integral part of the Mohammed Bin Rashid City. Strategically situated between Downtown Dubai and Dubai Marina, flanked by Al Khail Road, the community offers easy access to the city's most popular districts and attractions.

#### Deime Location

With easy access to Al Khail Road, Park Field is just minutes away from Downtown Dubai and other business, retail and tourism hubs. Close proximity to planned Etihad Rail and Dubai Metro lines will allow for fast and easy access to airports and other emirates in the near future.

**12 Min'** 

from Downtown Dubai

15 Min'

from Dubai Marina

20 Min'

from Dubai Int' Airport

25 Min'

from Al Maktoum Int' Airport

### Abode

With every amenity you could every need just a stone's throw away, Park Field is perfectly positioned at the centre of a comprehensive community, boasting world-class health and education facilities, exceptional leisure and wellness experiences, and a premium retail and lifestyle destination.

### Dubai Hills Dark

Dubai Hills Park is a lush green oasis in the heart of Dubai Hills Estate's southern district. The park encompasses wadi trails, children's play areas, a kids' splash park, sports facilities, an outdoor gym, and much more.

# Dubai Hills///

Dubai Hills Mall is a destination of endless possibilities. Ideally positioned on the crossroads of Umm Suqeim Road and Al Khail Road, the mall grants you:

650+ Shopping & Dining Outlets

### Dubai Hills Golf (

Dubai Hills Golf Club encompasses 1.2 milion sqm of meticulously manicured fairways, set against the backdrop of Burj Khalifa and Downtown Dubai, with a glorious outward nine.

Driving