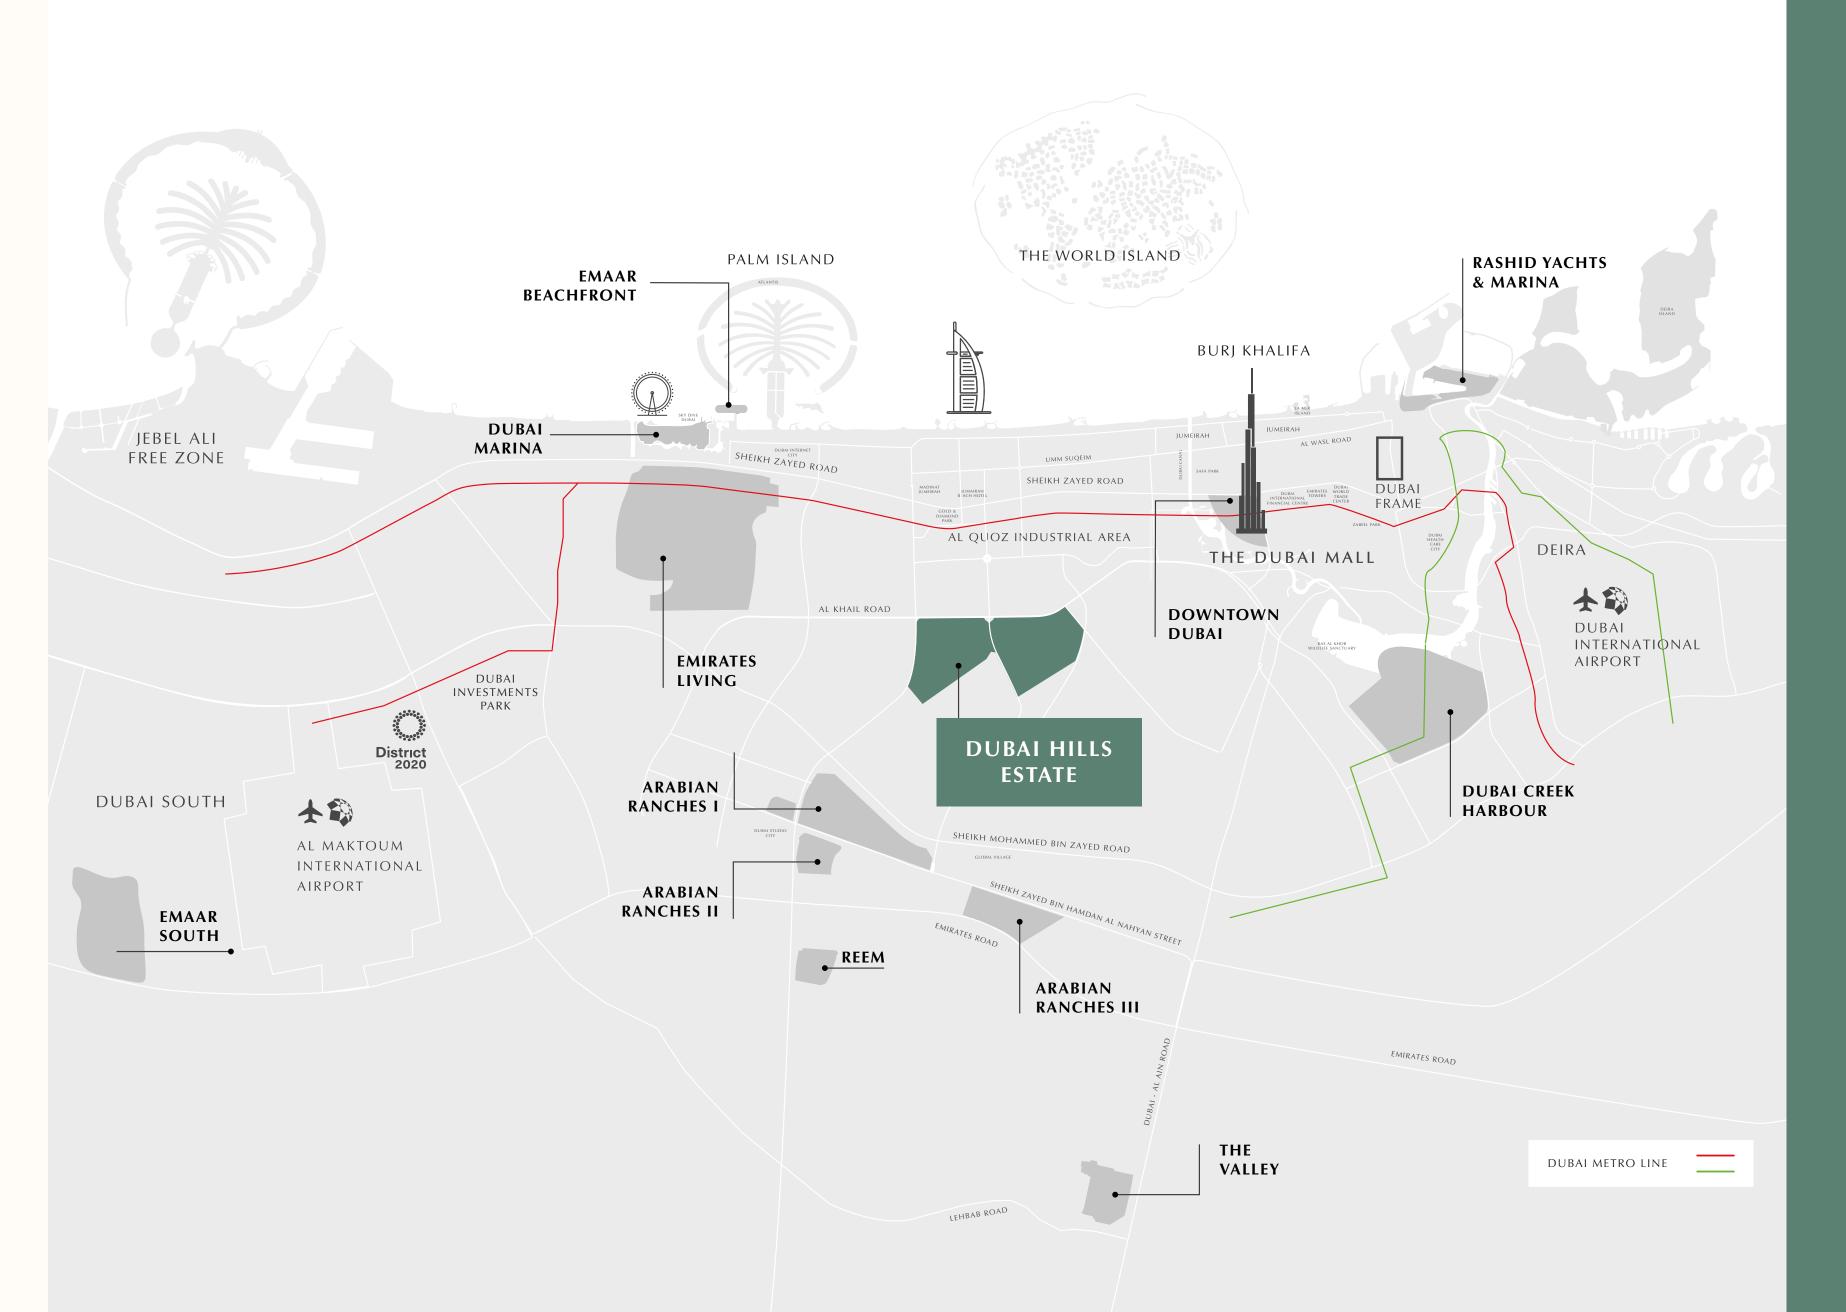

## The Green least of Dubai

This masterfully-planned, multi-purpose development forms an integral part of the Mohammed Bin Rashid City. Strategically situated between Downtown Dubai and Dubai Marina, flanked by Al Khail Road, the community offers easy access to the city's most popular districts and attractions.

#### Deime Location

With easy access to Al Khail Road, Park Field is just minutes away from Downtown Dubai and other business, retail and tourism hubs. Close proximity to planned Etihad Rail and Dubai Metro lines will allow for fast and easy access to airports and other emirates in the near future.

**12 Min'** 

from Downtown Dubai

15 Min'

from Dubai Marina

20 Min'

from Dubai Int' Airport

25 Min'

from Al Maktoum Int' Airport