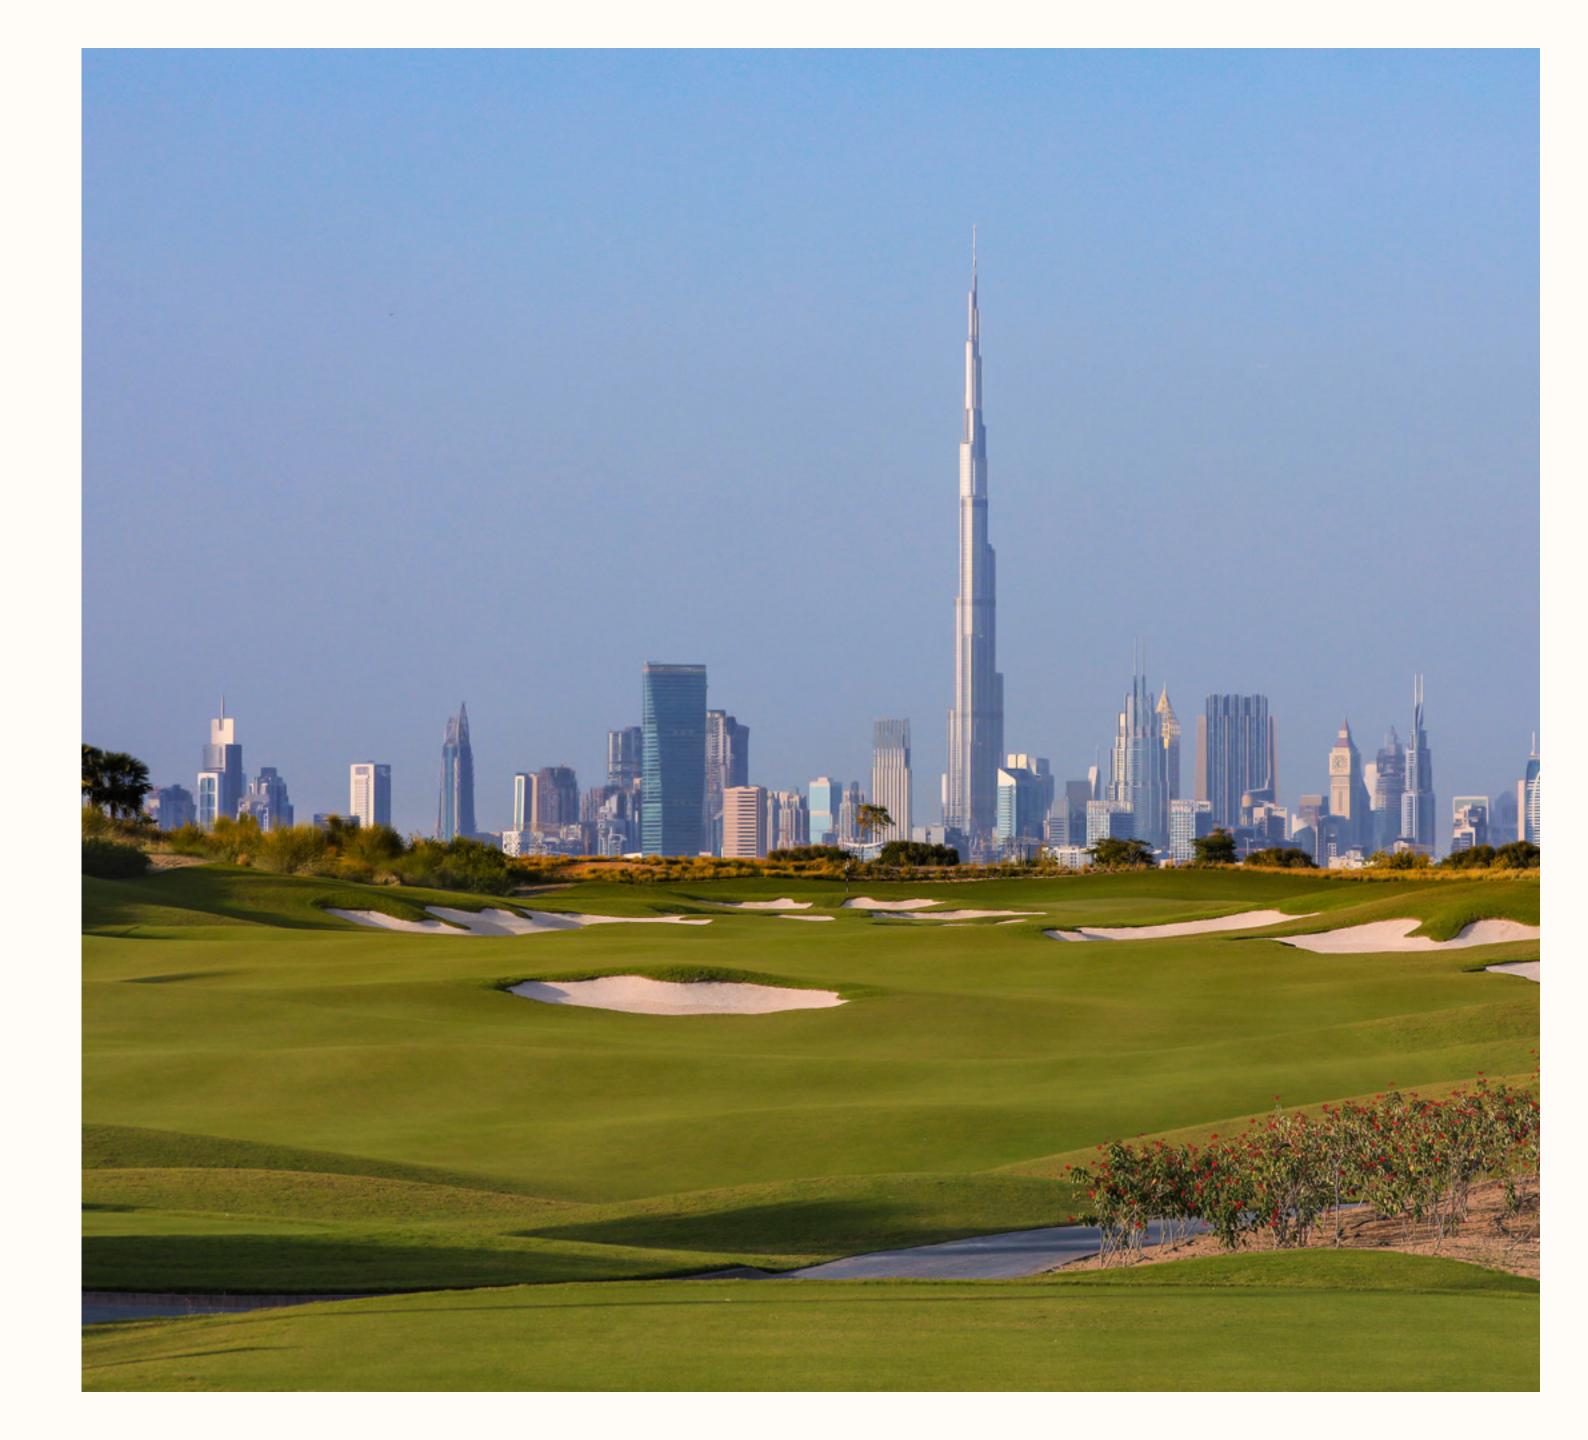

### Dubai Hills Golf (

Dubai Hills Golf Club encompasses 1.2 milion sqm of meticulously manicured fairways, set against the backdrop of Burj Khalifa and Downtown Dubai, with a glorious outward nine.

Driving

Putting Green

A Host Of **Dining Options** 

Golf Academy

Gym, Pool & Other Amenities

Spacious Flooding Practice Facility Spacious Floodlit