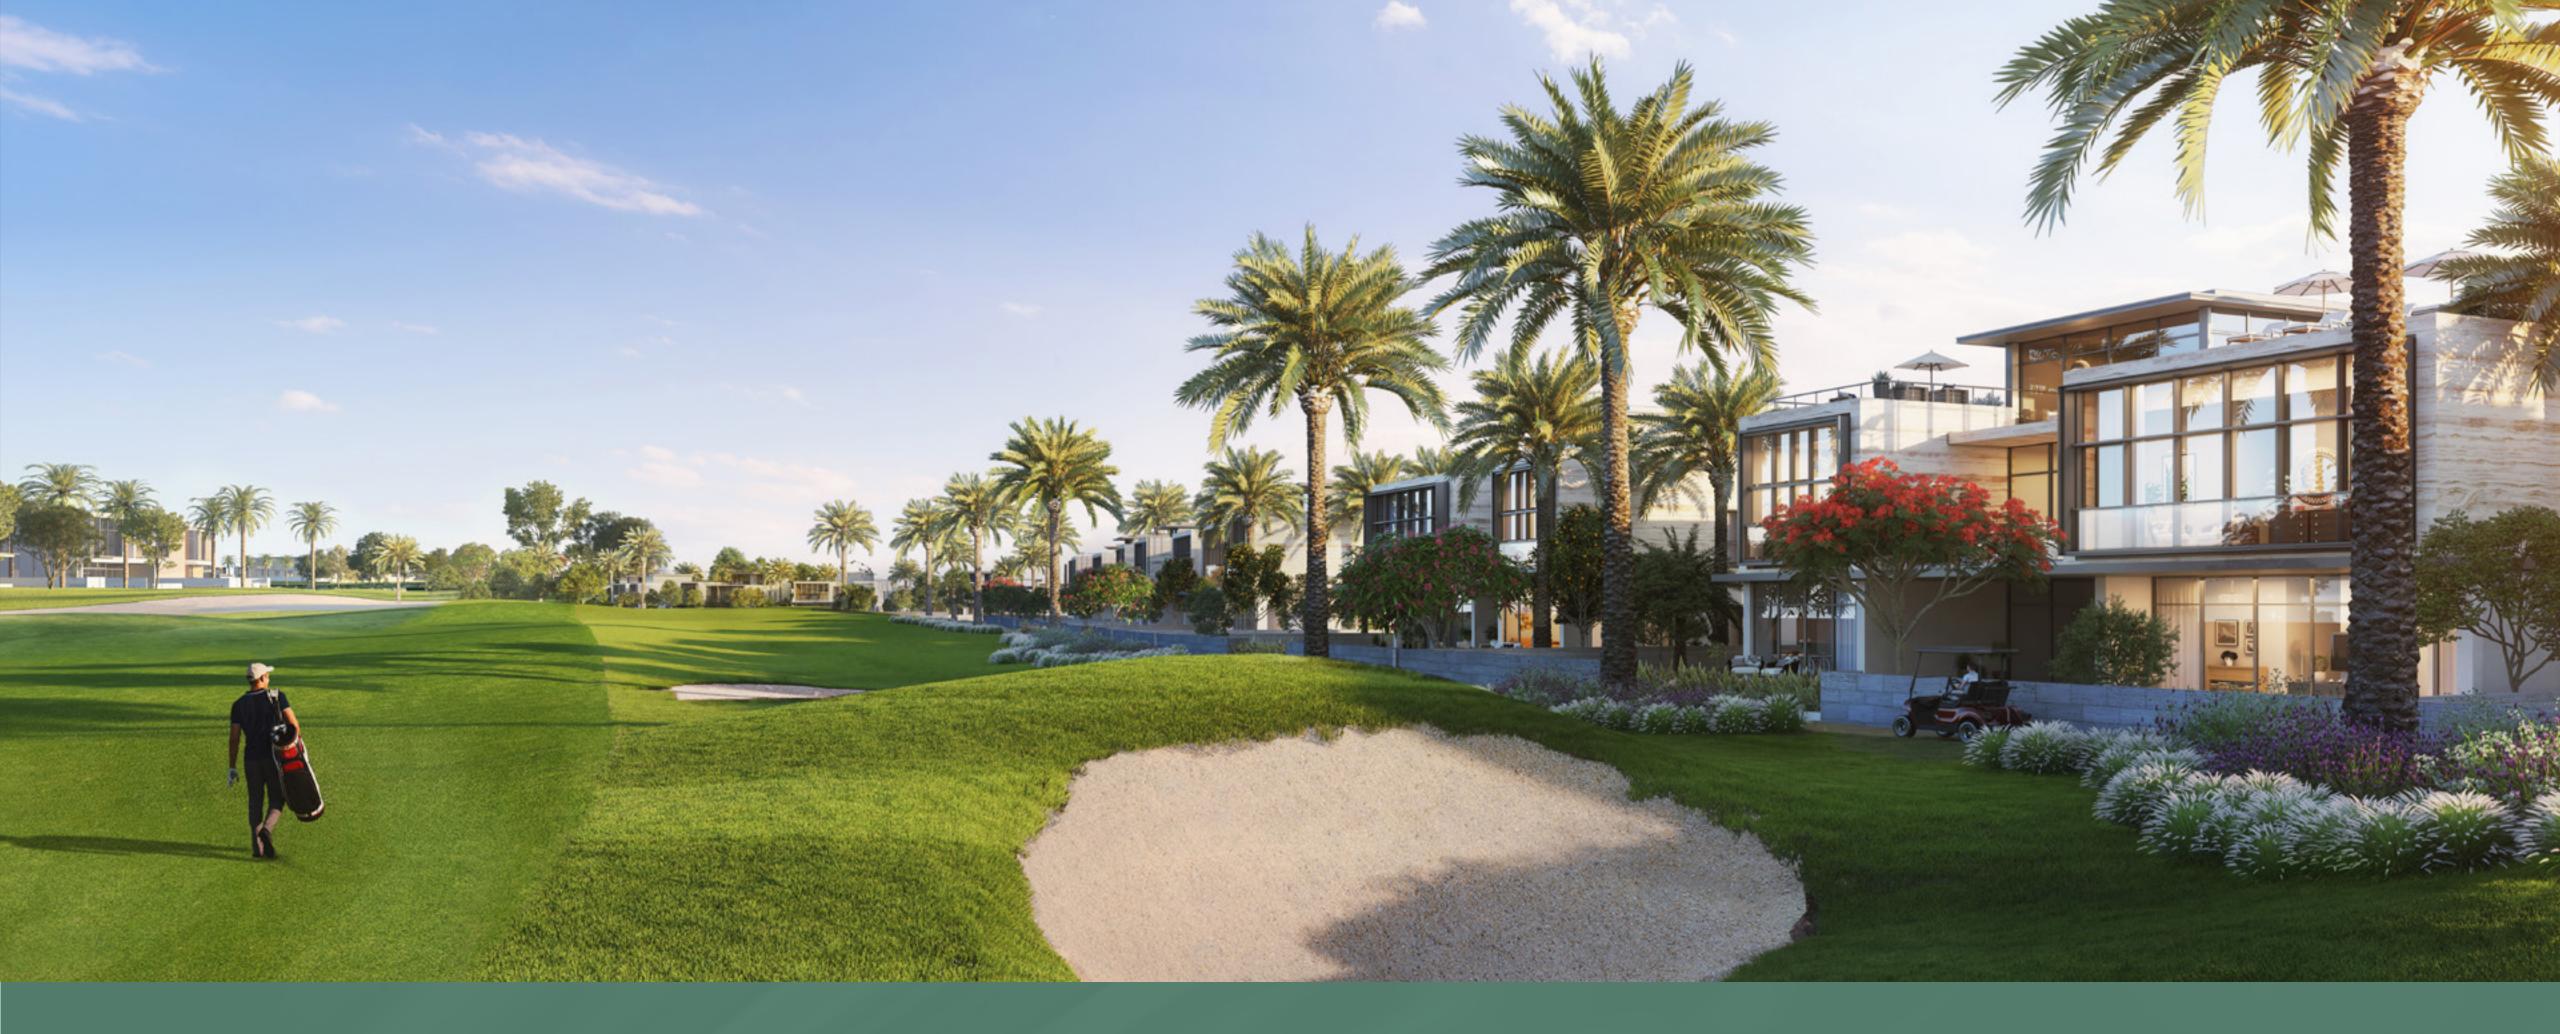

### Dubai Hills Golf (

Dubai Hills Golf Club encompasses 1.2 milion sqm of meticulously manicured fairways, set against the backdrop of Burj Khalifa and Downtown Dubai, with a glorious outward nine.

Driving

Putting Green

A Host Of **Dining Options** 

Golf Academy

Gym, Pool & Other Amenities

Spacious Flooding Practice Facility Spacious Floodlit