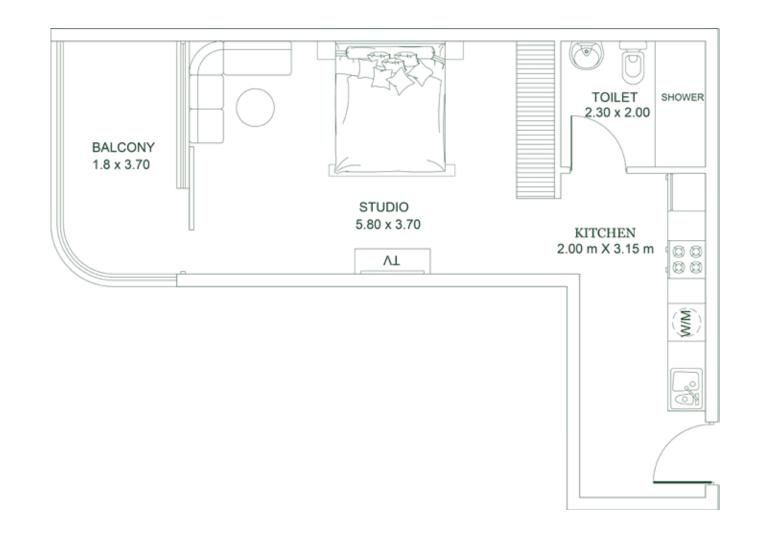

## STUDIO Type A

**AREA** 

| Units in Tower A | Units in Tower B |
|------------------|------------------|
| 108, 109         | 303 to 1903      |
| 210, 202, 203    | 304 to 1904      |
| 314 to 1914      | 308 to 1908      |
| 315 to 1915      | 311 to 1911      |
|                  |                  |
|                  |                  |
|                  |                  |

| Apartment                 | Apartment          |
|---------------------------|--------------------|
| 339 to 350 SQ. FT.        | <b>312 SQ. FT.</b> |
| Balcony:                  | Balcony:           |
| <b>60 to 84 SQ. FT.</b>   | <b>62 SQ. FT.</b>  |
| Total:                    | Total:             |
| <b>403 to 431 SQ. FT.</b> | <b>375 sq. FT.</b> |

**AREA** 

| Units in Tower A | Units in Tower B |
|------------------|------------------|
| 204              | 305 to 1905      |
| 313 to 1913      |                  |
|                  |                  |
|                  |                  |
|                  |                  |
|                  |                  |
|                  |                  |

#### **AREA**

**Apartment** 386 SQ. FT. Balcony: 128 SQ. FT. Total: 514 SQ. FT.

#### **AREA**

Apartment 433 SQ. FT. Balcony: **57 SQ. FT.** Total: 490 SQ. FT.