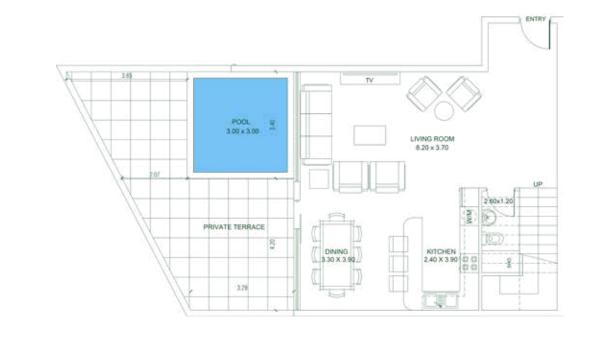

## **AREA**

Apartment 1,459 SQ. FT. Balcony: 624 SQ. FT. Total: 2,083 SQ. FT.

| Units in Tower B |  |
|------------------|--|
| 111              |  |
|                  |  |
|                  |  |
|                  |  |
|                  |  |
|                  |  |
|                  |  |
| •                |  |