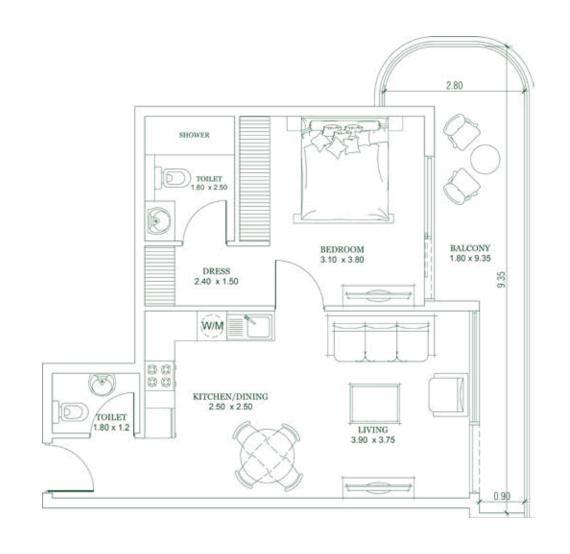

## 1 BEDROOM

Type A

| Units in Tower A | Units in Tower B |
|------------------|------------------|
| 316 to 1916      | 302 to 1902      |
|                  |                  |
|                  |                  |
|                  |                  |
|                  |                  |
|                  |                  |
|                  |                  |

**AREA** 

**AREA** 

 Apartment
 Apartment

 592 SQ. FT.
 608 SQ. FT.

 Balcony:
 Balcony:

 158 SQ. FT.
 178 SQ. FT.

 Total:
 Total:

 750 SQ. FT.
 786 SQ. FT.