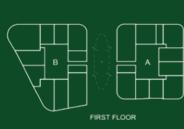

514             |      |

PLATINUM PARK VIEW









#### PRESIDENTIAL STUDIO

Type G



| Units in Tower B |      |
|------------------|------|
| 409              | 1809 |
| 609              |      |
| 809              |      |
| 1009             |      |
| 1209             |      |
| 1409             |      |
| 1609             |      |

**AREA** 

Apartment 373 SQ. FT. Balcony: 282 SQ. FT.

Total: 655 SQ. FT.

#### **AREA**

**Apartment** 385 SQ. FT. Balcony: 75 SQ. FT. Total: 460 SQ. FT.

| Units in Tower B |      |
|------------------|------|
| 410              | 1810 |
| 610              |      |
| 810              |      |
| 1010             |      |
| 1210             |      |
| 1410             |      |
| 1610             |      |

## STUDIO Type H



PLATINUM PARK VIEW











## STUDIO Type I



| Units in Tower B |      |
|------------------|------|
| 413              | 1813 |
| 613              |      |
| 813              |      |
| 1013             |      |
| 1213             |      |
| 1413             |      |
| 1613             |      |
|                  |      |

**AREA** 

**Apartment** 386 SQ. FT. Balcony: 83 SQ. FT. Total: 469 SQ. FT.

#### **AREA**

Apartment 385 SQ. FT. Balcony: 118 SQ. FT. Total: 503 SQ. FT.

| Units in Tower B |      |
|------------------|------|
| 310              | 1710 |
| 510              | 1910 |
| 710              |      |
| 910              |      |
| 1110             |      |
| 1310             |      |
| 1510             |      |

## STUDIO Type J



PLATINUM PARK VIEW









## STUDIO Type K



| Units in Tower A |