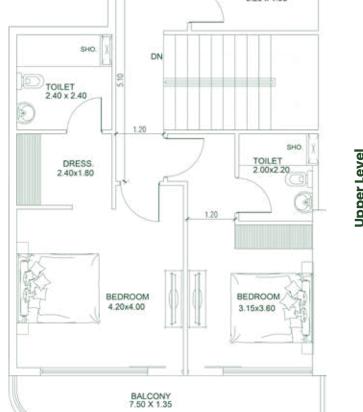

#### **AREA**

Apartment 1,348 SQ. FT. Balcony: **213 SQ. FT.** Total: 1,561 SQ. FT.

|                  | 7.60 x 1.50 |                       |
|------------------|-------------|-----------------------|
| BEDRO 3.20x3.    | OM 80       | BEDRO0<br>5,60x3.7    |
| TOILET 2.20x2.00 |             |                       |
|                  | 1.20 °S     | DRESS.<br>2.00 x 2.40 |