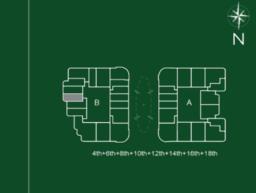

|                  |

STUDIO Type B



PLATINUM PARK VIEW















SCIENCE PARK VIEW

## STUDIO Type C



| Units in Tower B |      |
|------------------|------|
| 309              | 1709 |
| 509              | 1909 |
| 709              |      |
| 909              |      |
| 1109             |      |
| 1309             |      |
| 1509             |      |

#### **AREA**

**Apartment** 373 SQ. FT. Balcony: 219 SQ. FT. Total: 592 SQ. FT.

#### **AREA**

Apartment 341 SQ. FT. Balcony: 81 SQ. FT. Total: **422 SQ. FT.** 

# STUDIO Type D



| Units in Tower B |  |
|------------------|--|
| 312 to 1912      |  |
|                  |  |
|                  |  |
|                  |  |
|                  |  |
|                  |  |
|                  |  |

PLATINUM PARK VIEW









## STUDIO Type E



| Units in Tower B |      |
|------------------|------|
| 313              | 1713 |
| 513              | 1913 |
| 713              |      |
| 913              |      |
| 1113             |      |
| 1313             |      |
| 1513             |      |
|                  |      |

#### **AREA**

**Apartment** 386 SQ. FT. Balcony: 128 SQ. FT. Total: 514 SQ. FT.

#### **AREA**

Apartment 433 SQ. FT. Balcony: **57 SQ. FT.** Total: 490 SQ. FT.

## STUDIO Type F



| Units in Tower B |      |
|------------------|------|
| 314              | 1714 |
| 514              | 1914 |
| 714              |      |
| 914              |      |
| 1114             |      |
| 1314             |      |
| 1514             |      |

PLATINUM PARK VIEW









#### PRESIDENTIAL STUDIO

T