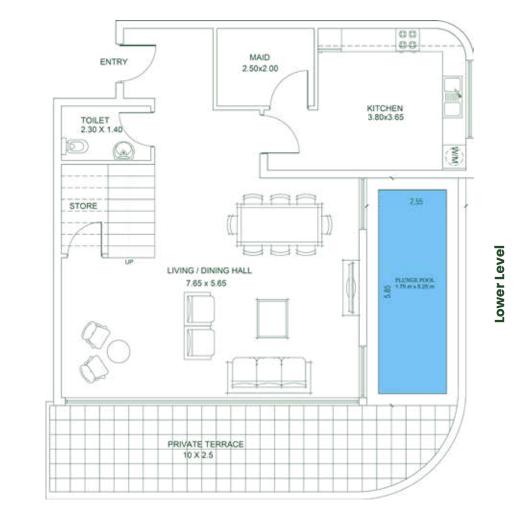

## 2 BEDROOM (CONDO) Type G

**Lower Level** 

**Upper Level** 

PLATINUM PARK VIEW