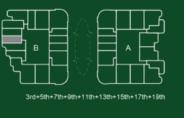

|                  |

STUDIO Type B



PLATINUM PARK VIEW















SCIENCE PARK VIEW

## STUDIO Type C



| Units in Tower B |      |
|------------------|------|
| 309              | 1709 |
| 509              | 1909 |
| 709              |      |
| 909              |      |
| 1109             |      |
| 1309             |      |
| 1509             |      |

#### **AREA**

**Apartment** 373 SQ. FT. Balcony: 219 SQ. FT. Total: 592 SQ. FT.

#### **AREA**

Apartment 341 SQ. FT. Balcony: 81 SQ. FT. Total: **422 SQ. FT.** 

# STUDIO Type D



| Units in Tower B |  |
|------------------|--|
| 312 to 1912      |  |
|                  |  |
|                  |  |
|                  |  |
|                  |  |
|                  |  |
|                  |  |

PLATINUM PARK VIEW









## STUDIO Type E



| Units in Tower B |      |
|------------------|------|
| 313              | 1713 |
| 513              | 1913 |
| 713              |      |
| 913              |      |
| 1113             |      |
| 1313             |      |
| 1513             |      |
|                  |      |

#### **AREA**

**Apartment** 386 SQ. FT. Balcony: 128 SQ. FT. Total: 514 SQ. FT.

#### **AREA**

Apartment 433 SQ. FT. Balcony: **57 SQ. FT.** Total: 490 SQ. FT.

## STUDIO Type F



| Units in Tower B |      |
|------------------|------|
| 314              | 1714 |
| 514              | 1914 |
| 714              |      |
| 914              |      |
| 1114             |      |
| 1314             |      |
| 1514             |      |

PLATINUM PARK VIEW









#### PRESIDENTIAL STUDIO

Typ