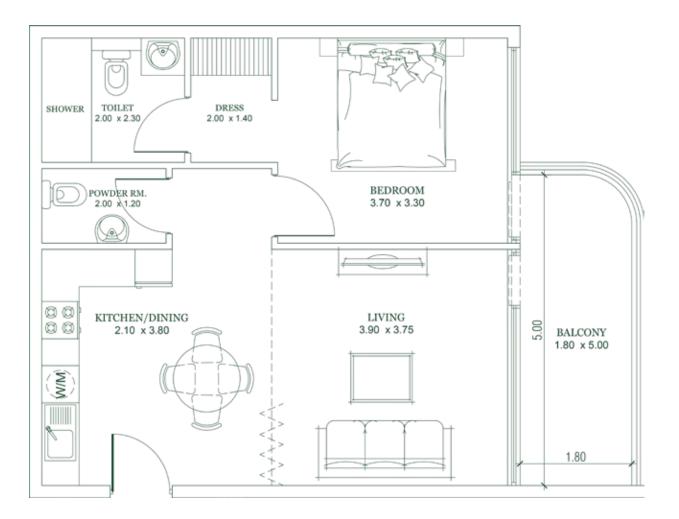

## 1 BEDROOM

Type B

| Units in Tower A | Units in Tower B |
|------------------|------------------|
| 206, 207         | 307 to 1907      |
| 302 to 1902      | 316 to 1916      |
| 303 to 1903      |                  |
| 310 to 1910      |                  |
| 311 to 1911      |                  |
|                  |                  |
|                  |                  |

PLATINUM PARK VIEW