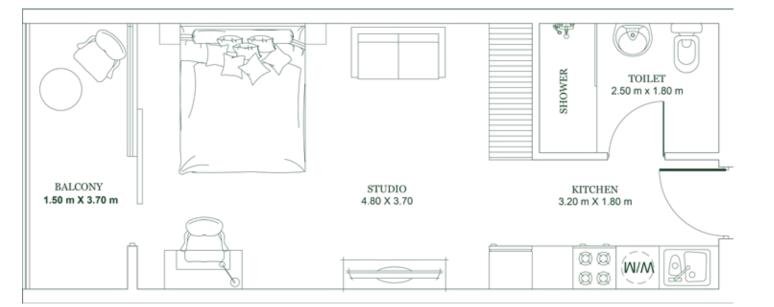

## STUDIO Type A

**AREA** 

| Units in Tower A | Units in Tower B |
|------------------|------------------|
| 108, 109         | 303 to 1903      |
| 210, 202, 203    | 304 to 1904      |
| 314 to 1914      | 308 to 1908      |
| 315 to 1915      | 311 to 1911      |
|                  |                  |
|                  |                  |
|                  |                  |

| Apartment                 | Apartment          |
|---------------------------|--------------------|
| 339 to 350 SQ. FT.        | <b>312 SQ. FT.</b> |
| Balcony:                  | Balcony:           |
| <b>60 to 84 SQ. FT.</b>   | <b>62 SQ. FT.</b>  |
| Total:                    | Total:             |
| <b>403 to 431 SQ. FT.</b> | <b>375 sq. FT.</b> |