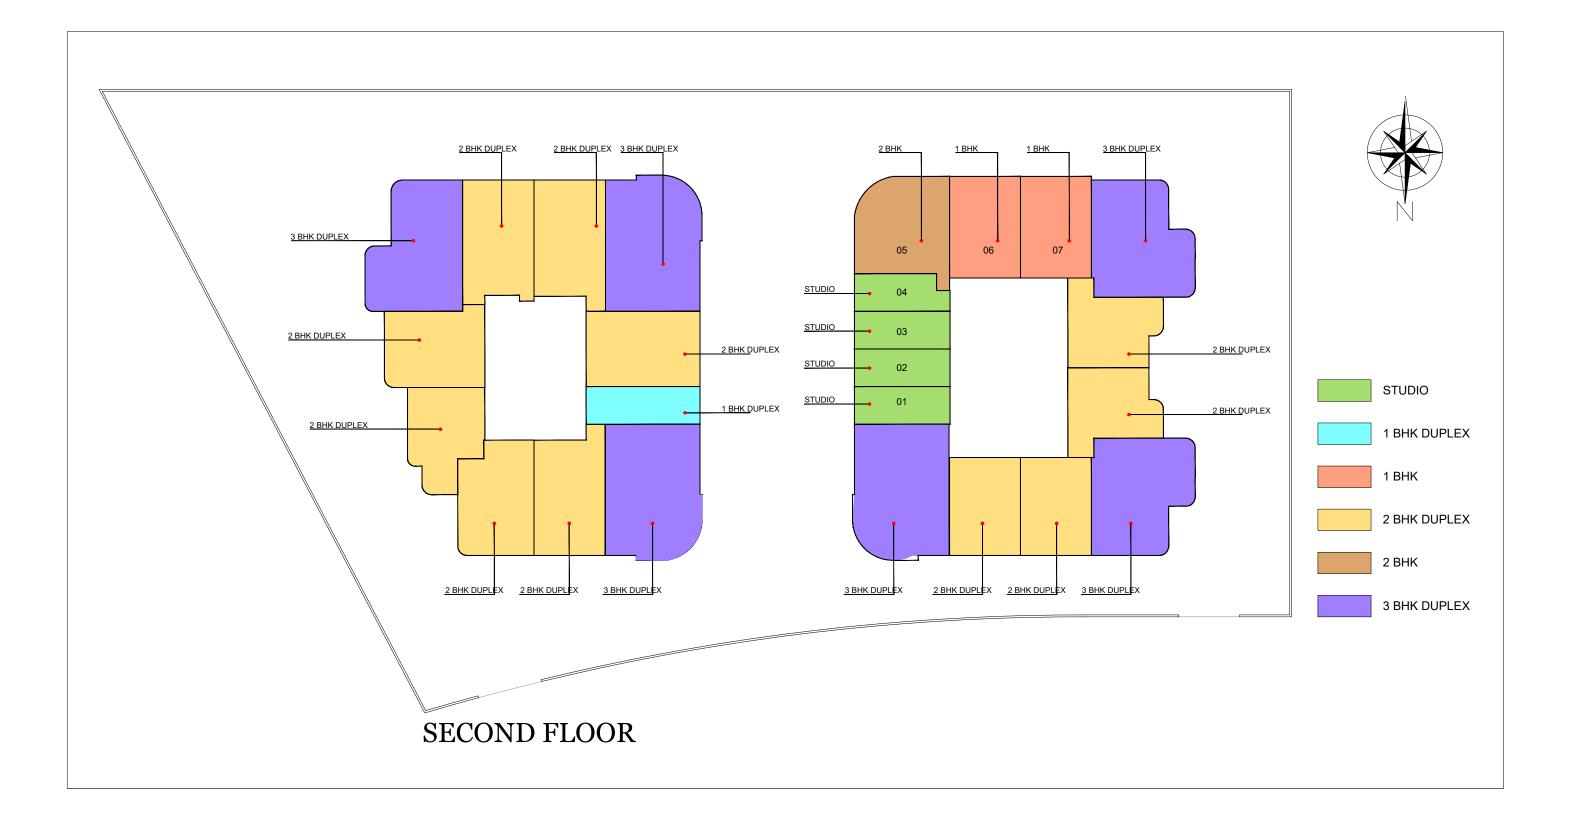

nits in Tower B |  |
|------------------|--|
| 110              |  |
|                  |  |
|                  |  |
|                  |  |
|                  |  |
|                  |  |
|                  |  |

PLATINUM PARK VIEW









## 3 BEDROOM (PENTHOUSE) Type A



| Units in Tower A | Units in Tower B |
|------------------|------------------|
| R01              | R01              |
| R02              | R02              |
|                  |                  |
|                  |                  |
|                  |                  |
|                  |                  |
|                  |                  |

#### **AREA**

Apartment **1,715 SQ. FT.** Balcony: **951 SQ. FT.** Total: **2,666 SQ. FT.** 





SCIENCE PARK VIEW

The above mentioned areas are indicative