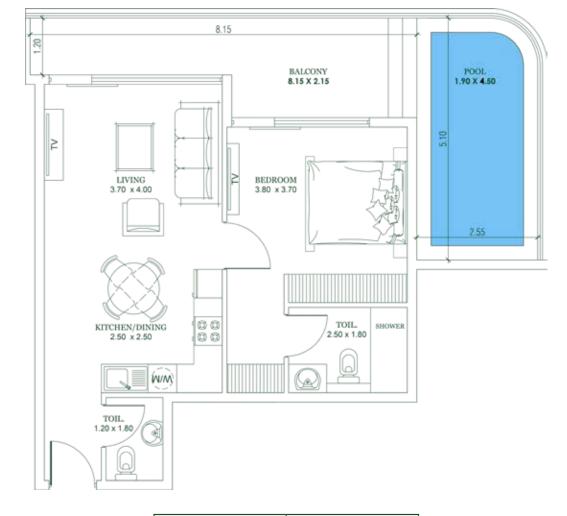

## **2 BEDROOM**

Type A

| Units in Tower A | Units in Tower B |
|------------------|------------------|
| 301 to 1901      | 301 to 1901      |
|                  |                  |
|                  |                  |
|                  |                  |
|                  |                  |
|                  |                  |
|                  |                  |

PLATINUM PARK VIEW

SCIENCE PARK VIEW

The above mentioned areas are indicative

**AREA** 

Apartment

843 SQ. FT.

198 SQ. FT.

1,042 SQ. FT.

Balcony:

Total:

The above mentioned areas are indicative

SCIENCE PARK VIEW