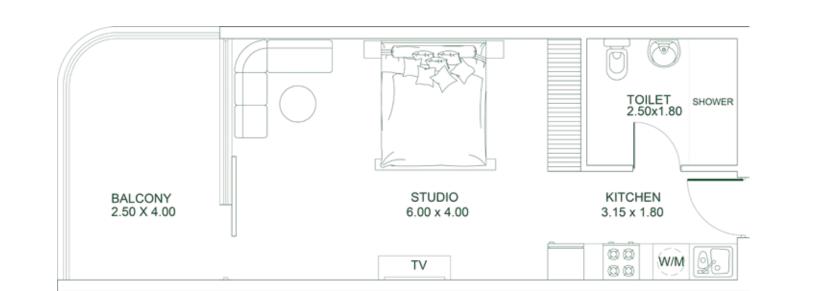

STUDIO Type B

PLATINUM PARK VIEW

SCIENCE PARK VIEW

#### **AREA**

**Apartment** 373 SQ. FT. Balcony: 219 SQ. FT. Total: 592 SQ. FT.

#### **AREA**

Apartment 341 SQ. FT. Balcony: 81 SQ. FT. Total: **422 SQ. FT.** 