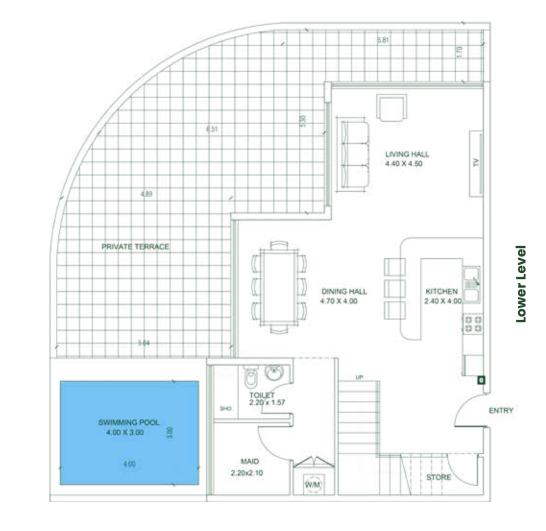

## 2 BEDROOM (CONDO) Type G

**Lower Level** 

**Upper Level** 

PLATINUM PARK VIEW