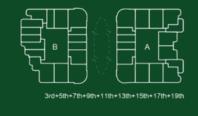

|
| 1514             |      |

PLATINUM PARK VIEW









#### PRESIDENTIAL STUDIO

Type G



| Units in Tower B |      |
|------------------|------|
| 409              | 1809 |
| 609              |      |
| 809              |      |
| 1009             |      |
| 1209             |      |
| 1409             |      |
| 1609             |      |

**AREA** 

Apartment 373 SQ. FT. Balcony: 282 SQ. FT.

Total: 655 SQ. FT.

#### **AREA**

**Apartment** 385 SQ. FT. Balcony: 75 SQ. FT. Total: 460 SQ. FT.

| Units in Tower B |      |
|------------------|------|
| 410              | 1810 |
| 610              |      |
| 810              |      |
| 1010             |      |
| 1210             |      |
| 1410             |      |
| 1610             |      |

## STUDIO Type H



PLATINUM PARK VIEW











## STUDIO Type I



| Units in Tower B |      |
|------------------|------|
| 413              | 1813 |
| 613              |      |
| 813              |      |
| 1013             |      |
| 1213             |      |
| 1413             |      |
| 1613             |      |
|                  |      |

**AREA** 

**Apartment** 386 SQ. FT. Balcony: 83 SQ. FT. Total: 469 SQ. FT.

#### **AREA**

Apartment 385 SQ. FT. Balcony: 118 SQ. FT. Total: 503 SQ. FT.

| Units in Tower B |      |
|------------------|------|
| 310              | 1710 |
| 510              | 1910 |
| 710              |      |
| 910              |      |
| 1110             |      |
| 1310             |      |
| 1510             |      |

## STUDIO Type J



PLATINUM PARK VIEW









## STUDIO Type K



| Units in Towe