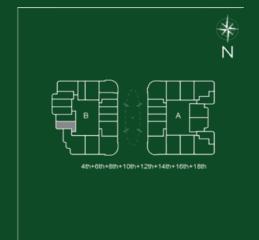

|      |
| 1510             |      |

## STUDIO Type J



PLATINUM PARK VIEW









## STUDIO Type K



| Units in Tower A |  |
|------------------|--|
| 305 to 1905      |  |
| 308 to 1908      |  |
|                  |  |
|                  |  |
|                  |  |
|                  |  |
|                  |  |
|                  |  |

**AREA** 

**Apartment** 343 SQ. FT. Balcony: 88 SQ. FT. Total: 431 SQ. FT.

**AREA** 

Apartment 434 SQ. FT. Balcony: **80 SQ. FT.** Total: 514 SQ. FT.

## STUDIO Type L



| Units in Tower B |      |
|------------------|------|
| 414              | 1814 |
| 614              |      |
| 814              |      |
| 1014             |      |
| 1214             |      |
| 1414             |      |
| 1614             |      |

PLATINUM PARK VIEW











ONIIY VIEV





SCIENCE PARK VIEW

## 1 BEDROOM

Type A



| Units in Tower A | Units in Tower B |
|------------------|------------------|
| 316 to 1916      | 302 to 1902      |
|                  |                  |
|                  |                  |
|                  |                  |
|                  |                  |
|                  |                  |
|                  |                  |

**AREA** 

**AREA** 

 Apartment
 Apartment

 592 SQ. FT.
 608 SQ. FT.

 Balcony:
 Balcony:

 158 SQ. FT.
 178 SQ. FT.

 Total:
 Total:

 750 SQ. FT.
 786 SQ. FT.

## 1 BEDROOM

Type B



| Units in Tower A | Units in Tower B |
|------------------|------------------|
| 206, 207         | 307 to 1907      |
| 302 to 1902      | 316 to 1916      |
| 303 to 1903      |