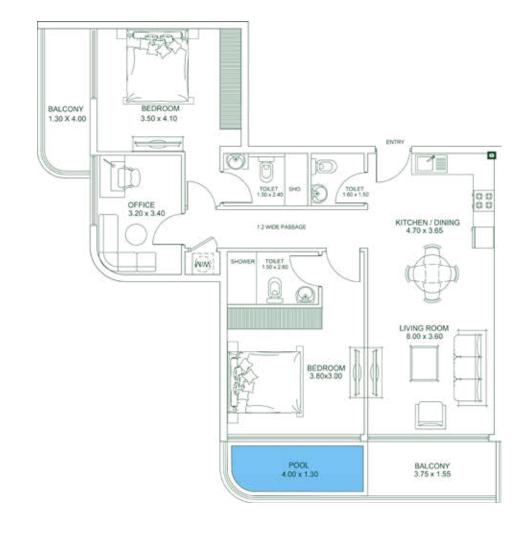

## 2 BEDROOM + OFFICE Type A

|                  | 1    |
|------------------|------|
| Units in Tower B |      |
| 315              | 1715 |
| 515              | 1915 |
| 715              |      |
| 915              |      |
| 1115             |      |
| 1315             |      |
| 1515             |      |

## AREA Apartment 996 SQ. FT.

Balcony: **209 to 214 SQ. FT.** Total: **1,204 to 1210 SQ. FT.** 

#### AREA

Apartment 996 SQ. FT. Balcony: 214 SQ. FT. Total: 1,210 SQ. FT.