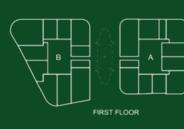

## **2 BEDROOM**

Type A

| Units in Tower A | Units in Tower B |
|------------------|------------------|
| 301 to 1901      | 301 to 1901      |
|                  |                  |
|                  |                  |
|                  |                  |
|                  |                  |
|                  |                  |
|                  |                  |

PLATINUM PARK VIEW

SCIENCE PARK VIEW

The above mentioned areas are indicative

**AREA** 

Apartment

843 SQ. FT.

198 SQ. FT.

1,042 SQ. FT.