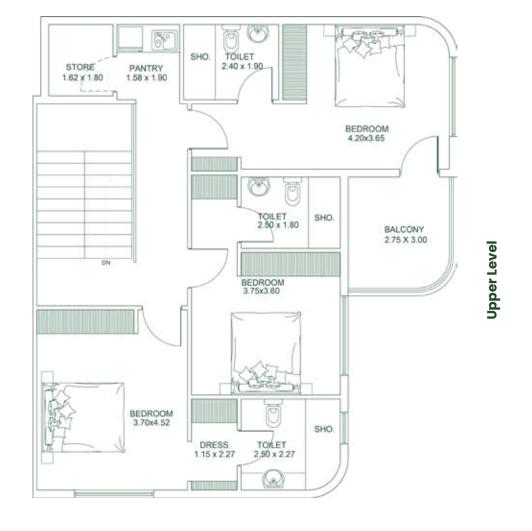

## 2 BEDROOM (CONDO) Type G

**Lower Level** 

**Upper Level** 

PLATINUM PARK VIEW