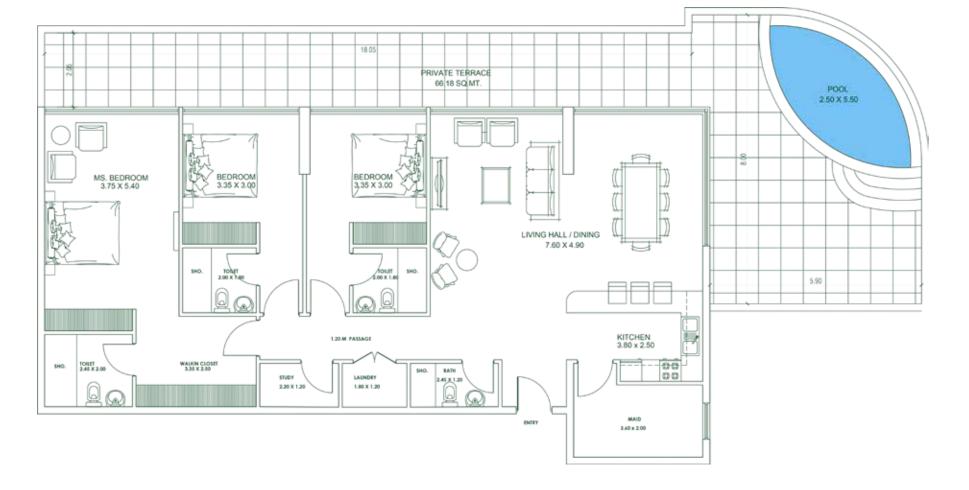

PLATINUM PARK VIEW

SCIENCE PARK VIEW

The above mentioned areas are indicative

**AREA** 

Apartment

843 SQ. FT.

198 SQ. FT.

1,042 SQ. FT.

Balcony:

Total:

The above mentioned areas are indicative

SCIENCE PARK VIEW