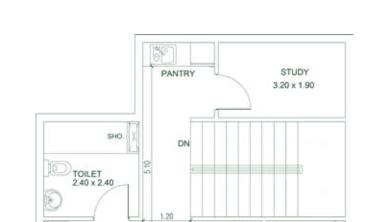

#### **AREA**

Apartment 1,348 SQ. FT. Balcony: **213 SQ. FT.** Total: 1,561 SQ. FT.

|                  | 7.60 x 1.50 |                       |
|------------------|-------------|-----------------------|
| BEDRO 3.20x3.    | OM 80       | BEDRO0<br>5,60x3.7    |
| TOILET 2.20x2.00 |             |                       |
|                  | 1.20 °S     | DRESS.<br>2.00 x 2.40 |