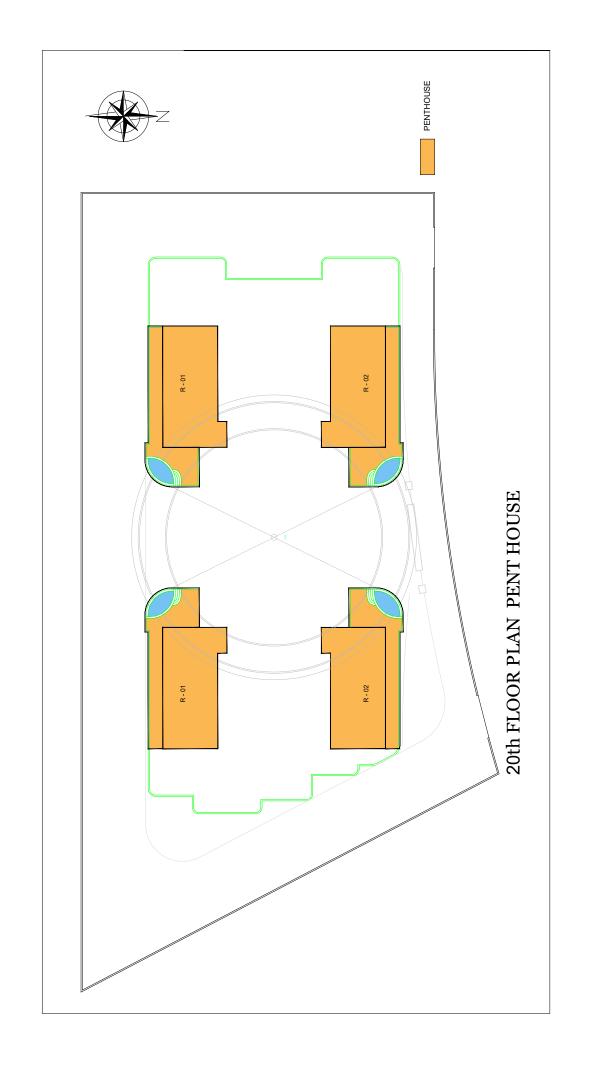

## 3 BEDROOM (PENTHOUSE) Type A

| Units in Tower A | Units in Tower B |
|------------------|------------------|
| R01              | R01              |
| R02              | R02              |
|                  |                  |
|                  |                  |
|                  |                  |
|                  |                  |
|                  |                  |

#### **AREA**

Apartment **1,715 SQ. FT.** Balcony: **951 SQ. FT.** Total: **2,666 SQ. FT.** 

SCIENCE PARK VIEW

The above mentioned areas are indicative