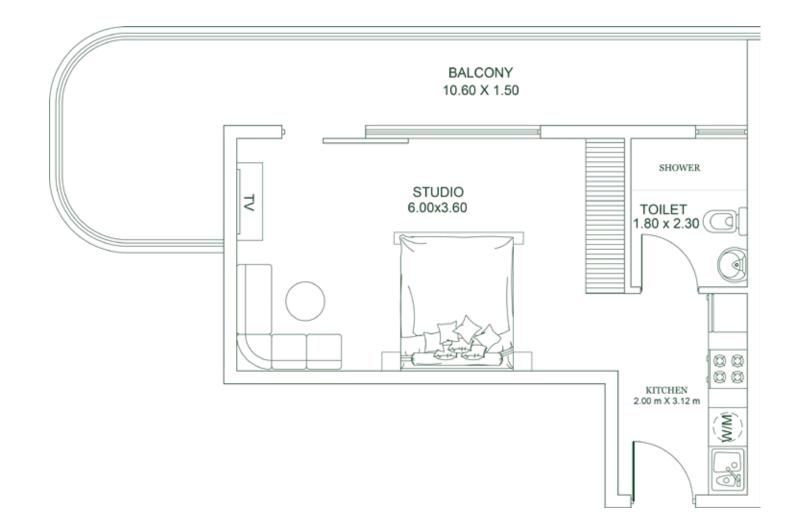

## STUDIO Type A

**AREA** 

| Units in Tower A | Units in Tower B |
|------------------|------------------|
| 108, 109         | 303 to 1903      |
| 210, 202, 203    | 304 to 1904      |
| 314 to 1914      | 308 to 1908      |
| 315 to 1915      | 311 to 1911      |
|                  |                  |
|                  |                  |
|                  |                  |

| Apartment                 | Apartment          |
|---------------------------|--------------------|
| 339 to 350 SQ. FT.        | <b>312 SQ. FT.</b> |
| Balcony:                  | Balcony:           |
| <b>60 to 84 SQ. FT.</b>   | <b>62 SQ. FT.</b>  |
| Total:                    | Total:             |
| <b>403 to 431 SQ. FT.</b> | <b>375 sq. FT.</b> |

**AREA** 

| Units in Tower A | Units in Tower B |
|------------------|------------------|
| 204              | 305 to 1905      |
| 313 to 1913      |                  |
|                  |                  |
|                  |                  |
|                  |                  |
|                  |                  |
|                  |                  |