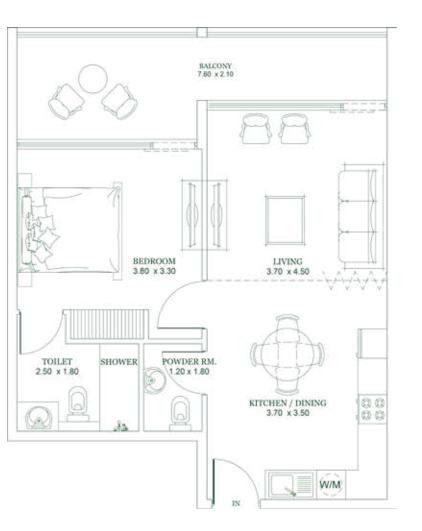

## STUDIO Type A

**AREA** 

| Units in Tower A | Units in Tower B |
|------------------|------------------|
| 108, 109         | 303 to 1903      |
| 210, 202, 203    | 304 to 1904      |
| 314 to 1914      | 308 to 1908      |
| 315 to 1915      | 311 to 1911      |
|                  |                  |
|                  |                  |
|                  |                  |

| Apartment                 | Apartment          |
|---------------------------|--------------------|
| 339 to 350 SQ. FT.        | <b>312 SQ. FT.</b> |
| Balcony:                  | Balcony:           |
| <b>60 to 84 SQ. FT.</b>   | <b>62 SQ. FT.</b>  |
| Total:                    | Total:             |
| <b>403 to 431 SQ. FT.</b> | <b>375 sq. FT.</b> |