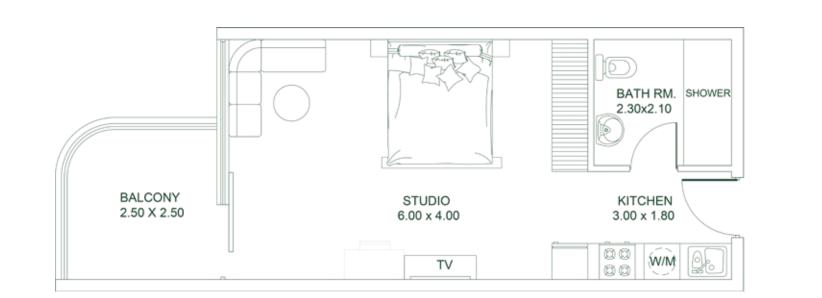

## STUDIO Type A

**AREA** 

| Units in Tower A | Units in Tower B |
|------------------|------------------|
| 108, 109         | 303 to 1903      |
| 210, 202, 203    | 304 to 1904      |
| 314 to 1914      | 308 to 1908      |
| 315 to 1915      | 311 to 1911      |
|                  |                  |
|                  |                  |
|                  |                  |

**AREA** 

| Units in Tower A | Units in Tower B |
|------------------|------------------|
| 204              | 305 to 1905      |
| 313 to 1913      |                  |
|                  |                  |
|                  |                  |
|                  |                  |
|                  |                  |
|                  |                  |