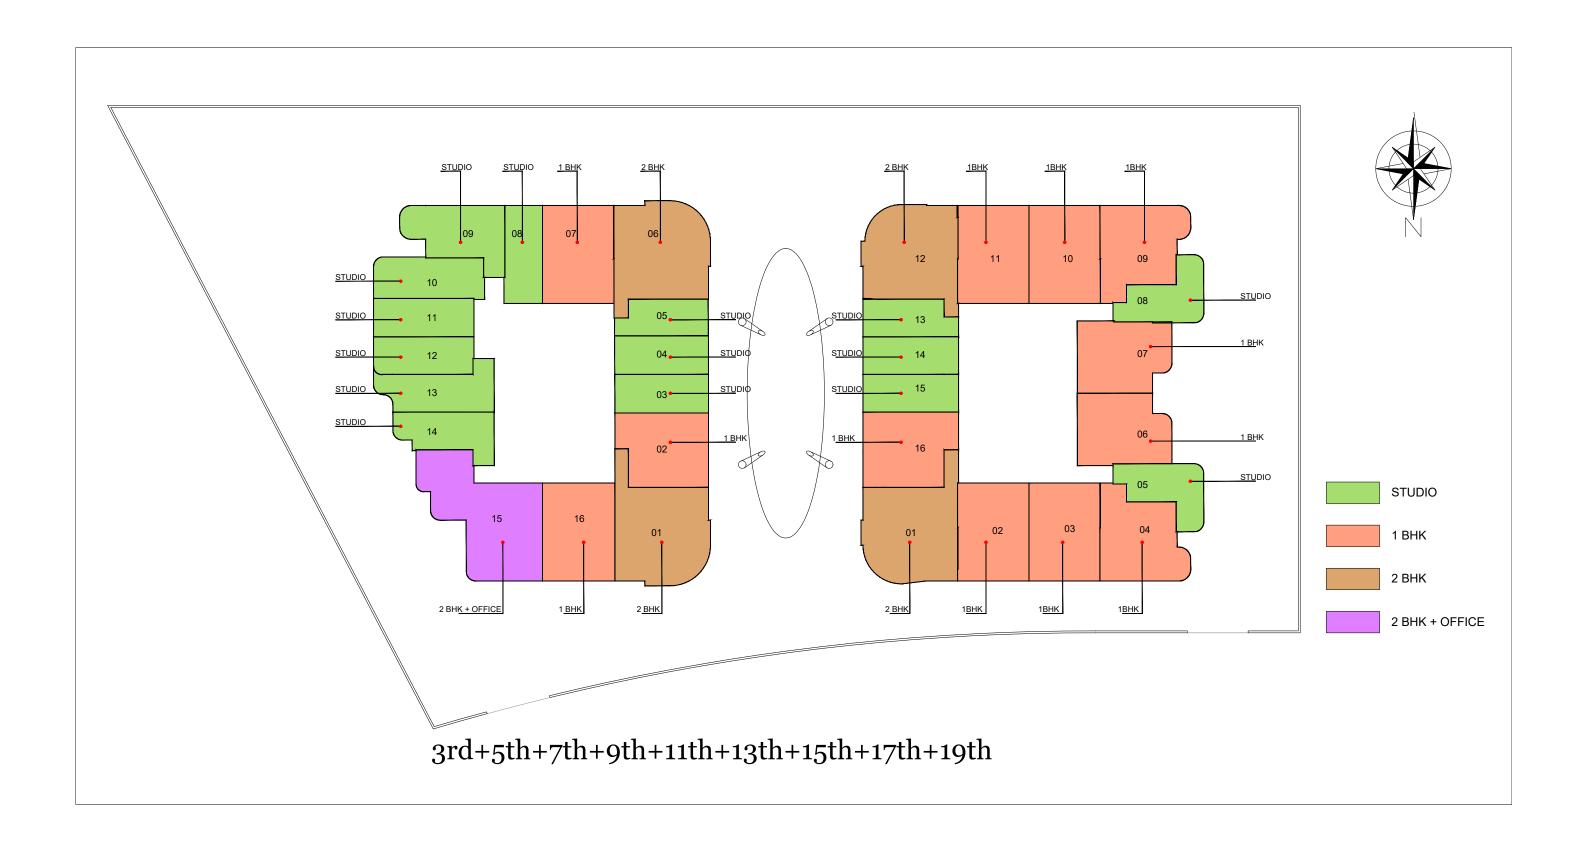

PLATINUM PARK VIEW

3rd+5th+7th+9th+11th+13th+15th+17th+1f

PLATINUM PARK VIEW

3rd+5th+7th+9th+11th+13th+15th+17th+19th

SCIENCE PARK VIEW