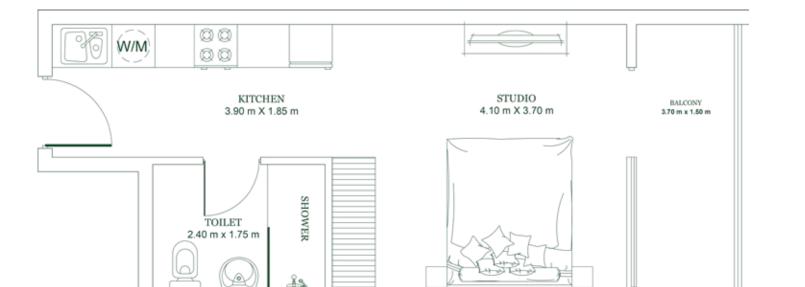

#### **AREA**

**Apartment** 373 SQ. FT. Balcony: 219 SQ. FT. Total: 592 SQ. FT.

#### **AREA**

Apartment 341 SQ. FT. Balcony: 81 SQ. FT. Total: **422 SQ. FT.** 