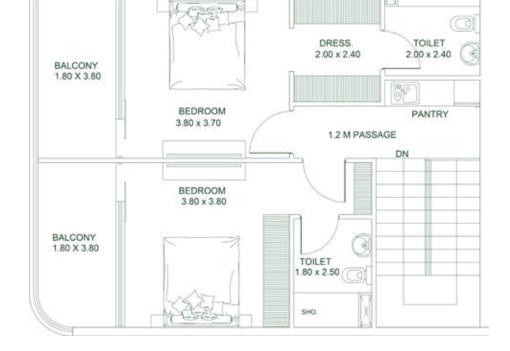

#### **AREA**

Apartment 1,348 SQ. FT. Balcony: **213 SQ. FT.** Total: 1,561 SQ. FT.

|                  | 7.60 x 1.50 |                       |
|------------------|-------------|-----------------------|
| BEDRO 3.20x3.    | OM 80       | BEDRO0<br>5,60x3.7    |
| TOILET 2.20x2.00 |             |                       |
|                  | 1.20 °S     | DRESS.<br>2.00 x 2.40 |