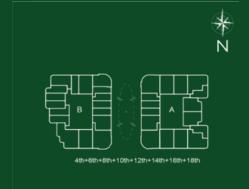

FT. Total: 2,840 SQ. FT.

## 3 BEDROOM (CONDO) Type D



|           | ,                    |                      |
|-----------|----------------------|----------------------|
|           | BALCONY \$           | BEDROOM<br>4.40x3.17 |
|           | BEDROOM<br>3.30x3.47 | DRESS. 2.40x1.90     |
| BALCONY S |                      | TOILET 2.40x2.00     |
| BALCONY 8 | BEDROOM<br>3.50x3.77 | TOILET SHO           |
|           |                      |                      |

#### **AREA**

Apartment 1,709 SQ. FT. Balcony: 1,253 SQ. FT. Total: 2,962 SQ. FT.

| Units in Tower B |  |
|------------------|--|
| 110              |  |
|                  |  |
|                  |  |
|                  |  |
|                  |  |
|                  |  |
|                  |  |

PLATINUM PARK VIEW









## 3 BEDROOM (PENTHOUSE) Type A



| Units in Tower A | Units in Tower B |
|------------------|------------------|
| R01              | R01              |
| R02              | R02              |
|                  |                  |
|                  |                  |
|                  |                  |
|                  |                  |
|                  |                  |

#### **AREA**

Apartment **1,715 SQ. FT.** Balcony: **951 SQ. FT.** Total: **2,666 SQ. FT.** 





SCIENCE PARK VIEW

The above mentioned areas are indicative