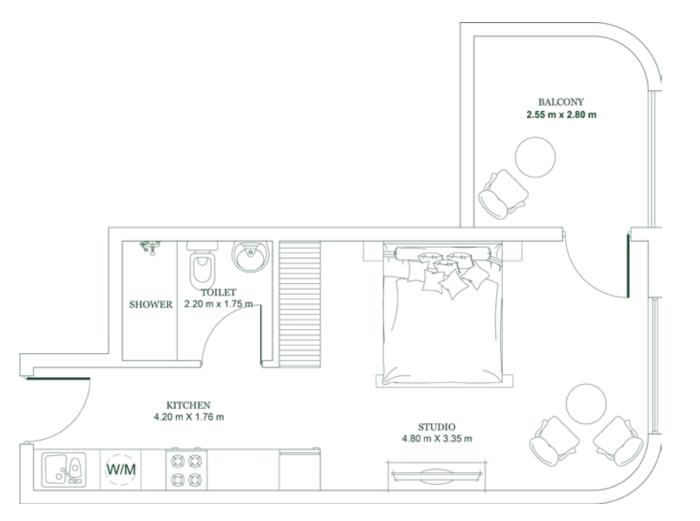

## STUDIO Type A

**AREA** 

| Units in Tower A | Units in Tower B |
|------------------|------------------|
| 108, 109         | 303 to 1903      |
| 210, 202, 203    | 304 to 1904      |
| 314 to 1914      | 308 to 1908      |
| 315 to 1915      | 311 to 1911      |
|                  |                  |
|                  |                  |
|                  |                  |

| Apartment                 | Apartment          |
|---------------------------|--------------------|
| 339 to 350 SQ. FT.        | <b>312 SQ. FT.</b> |
| Balcony:                  | Balcony:           |
| <b>60 to 84 SQ. FT.</b>   | <b>62 SQ. FT.</b>  |
| Total:                    | Total:             |
| <b>403 to 431 SQ. FT.</b> | <b>375 sq. FT.</b> |

**AREA** 

| Units in Tower A | Units in Tower B |
|------------------|------------------|
| 204              | 305 to 1905      |
| 313 to 1913      |                  |
|                  |                  |
|                  |                  |
|                  |                  |
|                  |                  |
|                  |                  |

#### **AREA**

**Apartment** 373 SQ. FT. Balcony: 219 SQ. FT. Total: 592 SQ. FT.

#### **AREA**

Apartment 341 SQ. FT. Balcony: 81 SQ. FT. Total: **422 SQ. FT.** 