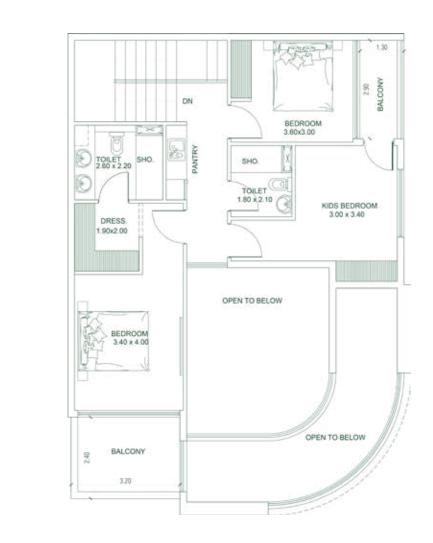

# 2 BEDROOM (CONDO) Type F

| BEDROOM<br>3.15 x 3.60   | BEDROOM<br>3.80 x 4.00 |                      |  |
|--------------------------|------------------------|----------------------|--|
| TOLET 2.00 x 2.20        | 1.2 M PASSAGE          | DRESS. 2.00 × 2.50   |  |
| KIDS ROOM<br>3.80 x 1.90 | Dos                    | STUDY<br>1.80 x 2.75 |  |

**AREA** 

Total:

Apartment

1,503 & 1,507 SQ. FT.

Balcony: **513 & 520 SQ. FT.** 

2020 & 2023 SQ. FT.

| Units in Tower B |  |
|------------------|--|
| 108, 109         |  |
|                  |  |
|                  |  |
|                  |  |
|                  |  |
|                  |  |
|                  |  |