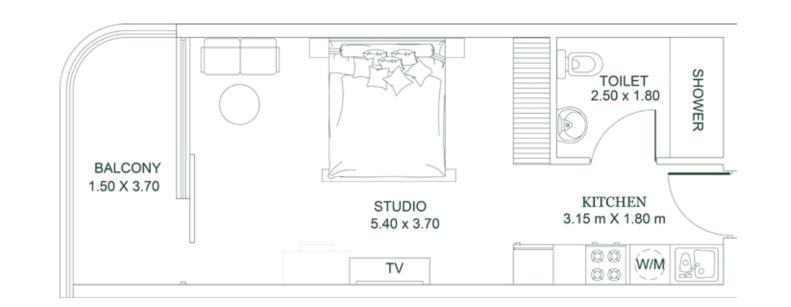

## STUDIO Type A

**AREA** 

| Units in Tower A | Units in Tower B |
|------------------|------------------|
| 108, 109         | 303 to 1903      |
| 210, 202, 203    | 304 to 1904      |
| 314 to 1914      | 308 to 1908      |
| 315 to 1915      | 311 to 1911      |
|                  |                  |
|                  |                  |
|                  |                  |

| Apartment                 | Apartment          |
|---------------------------|--------------------|
| 339 to 350 SQ. FT.        | <b>312 SQ. FT.</b> |
| Balcony:                  | Balcony:           |
| <b>60 to 84 SQ. FT.</b>   | <b>62 SQ. FT.</b>  |
| Total:                    | Total:             |
| <b>403 to 431 SQ. FT.</b> | <b>375 sq. FT.</b> |

**AREA** 

| Units in Tower A | Units in Tower B |
|------------------|------------------|
| 204              | 305 to 1905      |
| 313 to 1913      |                  |
|                  |                  |
|                  |                  |
|                  |                  |
|                  |                  |
|                  |                  |