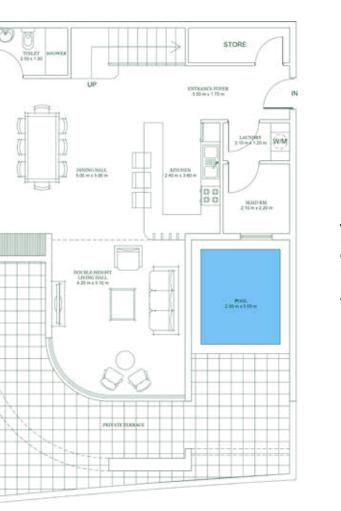

## 3 BEDROOM (CONDO) Type D

|           | ,                    |                      |
|-----------|----------------------|----------------------|
|           | BALCONY \$           | BEDROOM<br>4.40x3.17 |
|           | BEDROOM<br>3.30x3.47 | DRESS. 2.40x1.90     |
| BALCONY S |                      | TOILET 2.40x2.00     |
| BALCONY 8 | BEDROOM<br>3.50x3.77 | TOILET SHO           |
|           |                      |                      |

#### **AREA**

Apartment 1,709 SQ. FT. Balcony: 1,253 SQ. FT. Total: 2,962 SQ. FT.

| Units in Tower B |  |
|------------------|--|
| 110              |  |
|                  |  |
|                  |  |
|                  |  |
|                  |  |
|                  |  |
|                  |  |