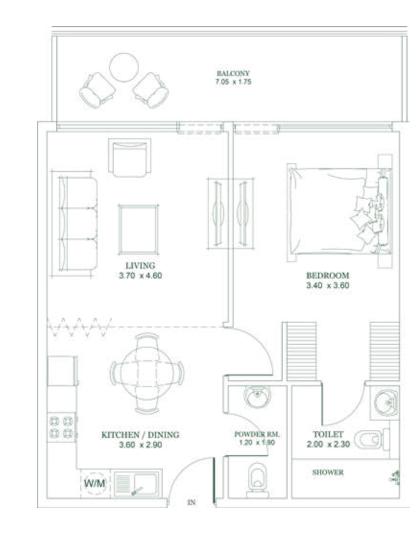

## 1 BEDROOM

Type A

| Units in Tower A | Units in Tower B |
|------------------|------------------|
| 316 to 1916      | 302 to 1902      |
|                  |                  |
|                  |                  |
|                  |                  |
|                  |                  |
|                  |                  |
|                  |                  |

**AREA** 

**AREA** 

 Apartment
 Apartment

 592 SQ. FT.
 608 SQ. FT.

 Balcony:
 Balcony:

 158 SQ. FT.
 178 SQ. FT.

 Total:
 Total:

 750 SQ. FT.
 786 SQ. FT.