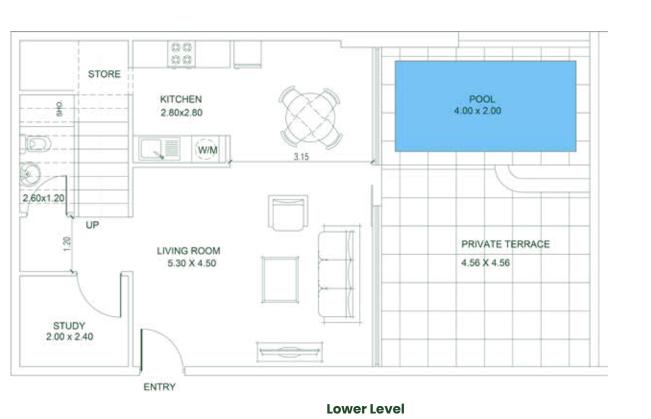

## 2 BEDROOM (CONDO) Type G

**Lower Level** 

**Upper Level** 

PLATINUM PARK VIEW