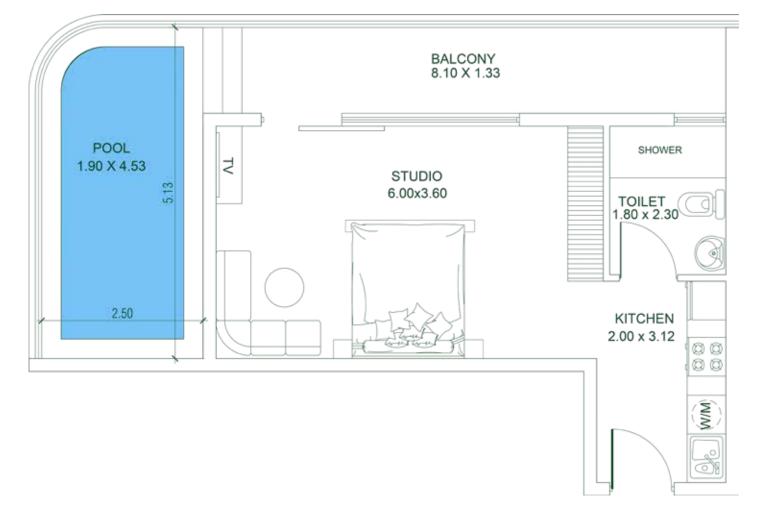

## STUDIO Type A

**AREA** 

| Units in Tower A | Units in Tower B |
|------------------|------------------|
| 108, 109         | 303 to 1903      |
| 210, 202, 203    | 304 to 1904      |
| 314 to 1914      | 308 to 1908      |
| 315 to 1915      | 311 to 1911      |
|                  |                  |
|                  |                  |
|                  |                  |

| Apartment                 | Apartment          |
|---------------------------|--------------------|
| 339 to 350 SQ. FT.        | <b>312 SQ. FT.</b> |
| Balcony:                  | Balcony:           |
| <b>60 to 84 SQ. FT.</b>   | <b>62 SQ. FT.</b>  |
| Total:                    | Total:             |
| <b>403 to 431 SQ. FT.</b> | <b>375 sq. FT.</b> |