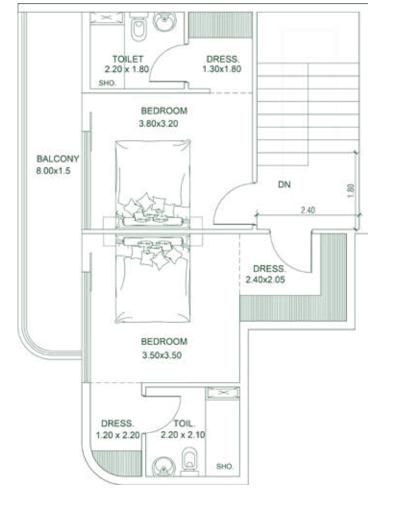

## 2 BEDROOM (CONDO) Type G

**Lower Level** 

**Upper Level** 

PLATINUM PARK VIEW