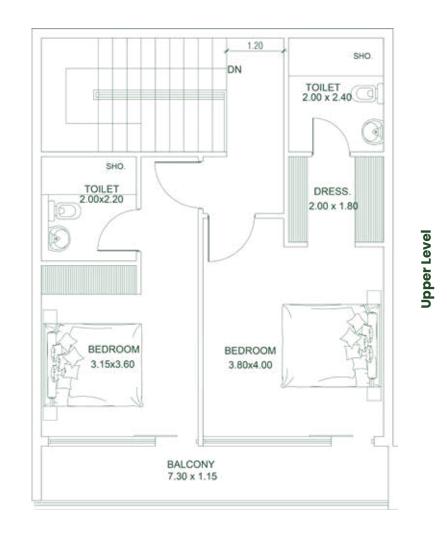

## 2 BEDROOM (CONDO) Type G

**Lower Level** 

**Upper Level** 

PLATINUM PARK VIEW