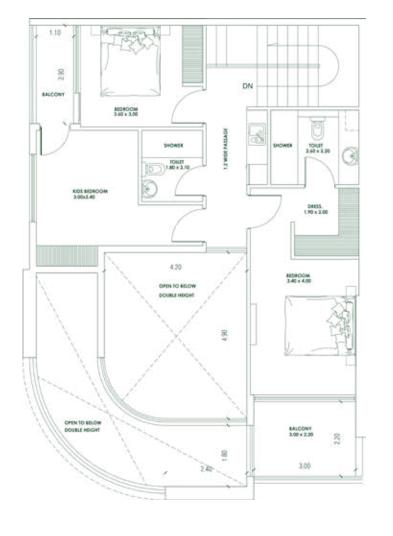

## 3 BEDROOM (CONDO) Type D

|           | ,                    |                      |
|-----------|----------------------|----------------------|
|           | BALCONY \$           | BEDROOM<br>4.40x3.17 |
|           | BEDROOM<br>3.30x3.47 | DRESS. 2.40x1.90     |
| BALCONY S |                      | TOILET 2.40x2.00     |
| BALCONY 8 | BEDROOM<br>3.50x3.77 | TOILET SHO           |
|           |                      |                      |

#### **AREA**

Apartment 1,709 SQ. FT. Balcony: 1,253 SQ. FT. Total: 2,962 SQ. FT.

| Units in Tower B |  |
|------------------|--|
| 110              |  |
|                  |  |
|                  |  |
|                  |  |
|                  |  |
|                  |  |
|                  |  |