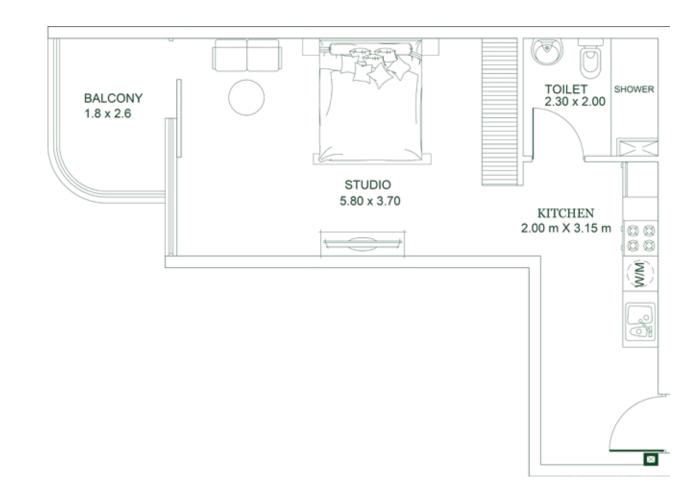

## STUDIO Type A

**AREA** 

| Units in Tower A | Units in Tower B |
|------------------|------------------|
| 108, 109         | 303 to 1903      |
| 210, 202, 203    | 304 to 1904      |
| 314 to 1914      | 308 to 1908      |
| 315 to 1915      | 311 to 1911      |
|                  |                  |
|                  |                  |
|                  |                  |

| Apartment                 | Apartment          |
|---------------------------|--------------------|
| 339 to 350 SQ. FT.        | <b>312 SQ. FT.</b> |
| Balcony:                  | Balcony:           |
| <b>60 to 84 SQ. FT.</b>   | <b>62 SQ. FT.</b>  |
| Total:                    | Total:             |
| <b>403 to 431 SQ. FT.</b> | <b>375 sq. FT.</b> |

**AREA** 

| Units in Tower A | Units in Tower B |
|------------------|------------------|
| 204              | 305 to 1905      |
| 313 to 1913      |                  |
|                  |                  |
|                  |                  |
|                  |                  |
|                  |                  |
|                  |                  |