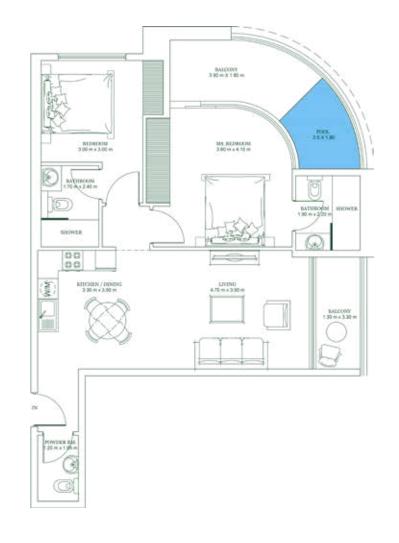

### 1 BEDROOM

Type E

| Units in Tower A |      |
|------------------|------|
| 406              | 407  |
| 606              | 607  |
| 806              | 807  |
| 1006             | 1007 |
| 1206             | 1207 |
| 1406             | 1407 |
| 1606             | 1607 |
| 1806             | 1807 |

#### AREA

Apartment 610 SQ. FT. Balcony: 113 SQ. FT.

Total:

723 SQ. FT.

#### AREA

Apartment
583 to 585 SQ. FT.

Balcony:
310 SQ. FT.

Total:
893 to 895 SQ. FT.