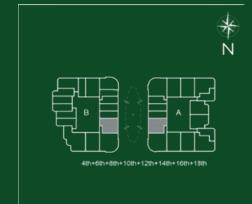

|
| 1510             |      |

## STUDIO Type J



PLATINUM PARK VIEW









## STUDIO Type K



| Units in Tower A |  |
|------------------|--|
| 305 to 1905      |  |
| 308 to 1908      |  |
|                  |  |
|                  |  |
|                  |  |
|                  |  |
|                  |  |
|                  |  |

**AREA** 

**Apartment** 343 SQ. FT. Balcony: 88 SQ. FT. Total: 431 SQ. FT.

**AREA** 

Apartment 434 SQ. FT. Balcony: **80 SQ. FT.** Total: 514 SQ. FT.

## STUDIO Type L



| Units in Tower B |      |
|------------------|------|
| 414              | 1814 |
| 614              |      |
| 814              |      |
| 1014             |      |
| 1214             |      |
| 1414             |      |
| 1614             |      |

PLATINUM PARK VIEW











ONIIY VIEV





SCIENCE PARK VIEW

## 1 BEDROOM

Type A



| Units in Tower A | Units in Tower B |
|------------------|------------------|
| 316 to 1916      | 302 to 1902      |
|                  |                  |
|                  |                  |
|                  |                  |
|                  |                  |
|                  |                  |
|                  |                  |

**AREA** 

**AREA** 

 Apartment
 Apartment

 592 SQ. FT.
 608 SQ. FT.

 Balcony:
 Balcony:

 158 SQ. FT.
 178 SQ. FT.

 Total:
 Total:

 750 SQ. FT.
 786 SQ. FT.

## 1 BEDROOM

Type B



| Units in Tower A | Units in Tower B |
|------------------|------------------|
| 206, 207         | 307 to 1907      |
| 302 to 1902      | 316 to 1916      |
| 303 to 1903      |