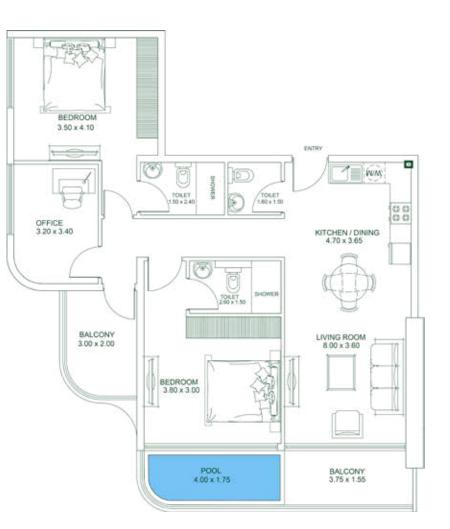

## AREA Apartment 996 SQ. FT.

Balcony: **209 to 214 SQ. FT.** Total: **1,204 to 1210 SQ. FT.** 

#### AREA

Apartment 996 SQ. FT. Balcony: 214 SQ. FT. Total: 1,210 SQ. FT.