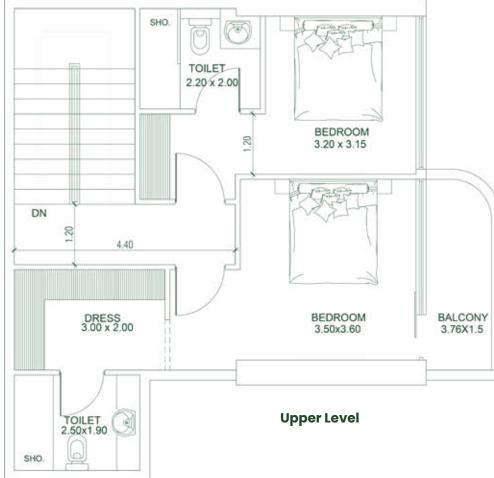

## 2 BEDROOM (CONDO) Type G

**Lower Level** 

**Upper Level** 

PLATINUM PARK VIEW