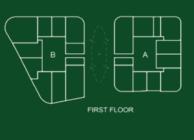

1514             |      |

PLATINUM PARK VIEW









#### PRESIDENTIAL STUDIO

Type G



| Units in Tower B |      |
|------------------|------|
| 409              | 1809 |
| 609              |      |
| 809              |      |
| 1009             |      |
| 1209             |      |
| 1409             |      |
| 1609             |      |

**AREA** 

Apartment 373 SQ. FT. Balcony: 282 SQ. FT.

Total: 655 SQ. FT.

#### **AREA**

**Apartment** 385 SQ. FT. Balcony: 75 SQ. FT. Total: 460 SQ. FT.

| Units in Tower B |      |
|------------------|------|
| 410              | 1810 |
| 610              |      |
| 810              |      |
| 1010             |      |
| 1210             |      |
| 1410             |      |
| 1610             |      |

## STUDIO Type H



PLATINUM PARK VIEW











## STUDIO Type I



| Units in Tower B |      |
|------------------|------|
| 413              | 1813 |
| 613              |      |
| 813              |      |
| 1013             |      |
| 1213             |      |
| 1413             |      |
| 1613             |      |
|                  |      |

**AREA** 

**Apartment** 386 SQ. FT. Balcony: 83 SQ. FT. Total: 469 SQ. FT.

#### **AREA**

Apartment 385 SQ. FT. Balcony: 118 SQ. FT. Total: 503 SQ. FT.

| Units in Tower B |      |
|------------------|------|
| 310              | 1710 |
| 510              | 1910 |
| 710              |      |
| 910              |      |
| 1110             |      |
| 1310             |      |
| 1510             |      |

## STUDIO Type J



PLATINUM PARK VIEW









## STUDIO Type K



| Units in Tower A