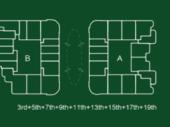

T. Total: 2,840 SQ. FT.

## 3 BEDROOM (CONDO) Type D



|           | ,                    |                      |
|-----------|----------------------|----------------------|
|           | BALCONY \$           | BEDROOM<br>4.40x3.17 |
|           | BEDROOM<br>3.30x3.47 | DRESS. 2.40x1.90     |
| BALCONY S |                      | TOILET 2.40x2.00     |
| BALCONY 8 | BEDROOM<br>3.50x3.77 | TOILET SHO           |
|           |                      |                      |

#### **AREA**

Apartment 1,709 SQ. FT. Balcony: 1,253 SQ. FT. Total: 2,962 SQ. FT.

| Units in Tower B |  |
|------------------|--|
| 110              |  |
|                  |  |
|                  |  |
|                  |  |
|                  |  |
|                  |  |
|                  |  |

PLATINUM PARK VIEW









## 3 BEDROOM (PENTHOUSE) Type A



| Units in Tower A | Units in Tower B |
|------------------|------------------|
| R01              | R01              |
| R02              | R02              |
|                  |                  |
|                  |                  |
|                  |                  |
|                  |                  |
|                  |                  |

#### **AREA**

Apartment **1,715 SQ. FT.** Balcony: **951 SQ. FT.** Total: **2,666 SQ. FT.** 





SCIENCE PARK VIEW

The above mentioned areas are indicative