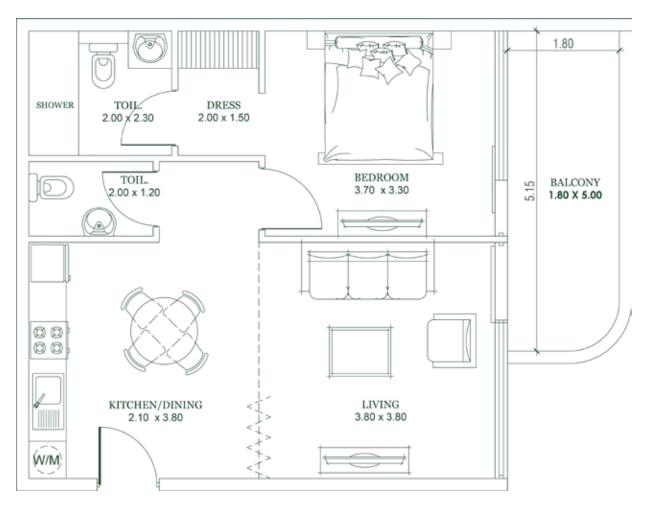

## 1 BEDROOM

Type A

| Units in Tower A | Units in Tower B |
|------------------|------------------|
| 316 to 1916      | 302 to 1902      |
|                  |                  |
|                  |                  |
|                  |                  |
|                  |                  |
|                  |                  |
|                  |                  |

**AREA** 

**AREA** 

 Apartment
 Apartment

 592 SQ. FT.
 608 SQ. FT.

 Balcony:
 Balcony:

 158 SQ. FT.
 178 SQ. FT.

 Total:
 Total:

 750 SQ. FT.
 786 SQ. FT.