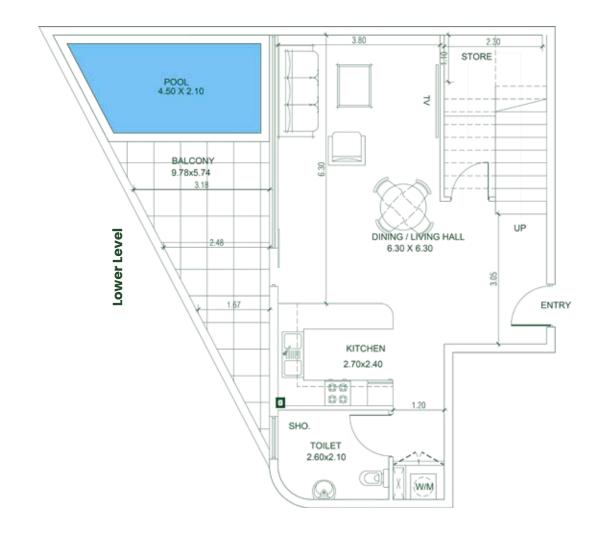

## 2 BEDROOM (CONDO) Type G

**Lower Level** 

**Upper Level** 

PLATINUM PARK VIEW