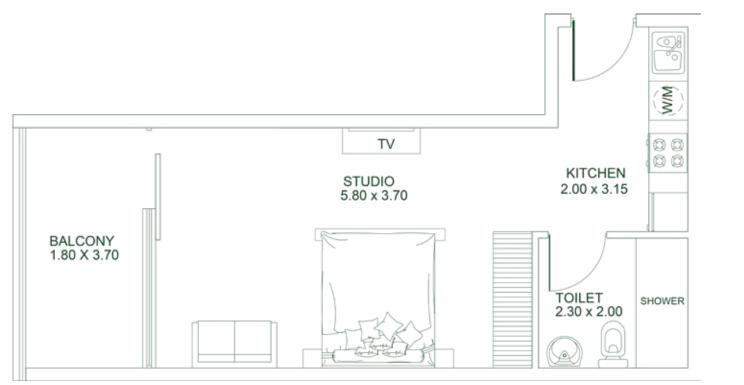

## STUDIO Type A

**AREA** 

| Units in Tower A | Units in Tower B |
|------------------|------------------|
| 108, 109         | 303 to 1903      |
| 210, 202, 203    | 304 to 1904      |
| 314 to 1914      | 308 to 1908      |
| 315 to 1915      | 311 to 1911      |
|                  |                  |
|                  |                  |
|                  |                  |

| Apartment                 | Apartment          |
|---------------------------|--------------------|
| 339 to 350 SQ. FT.        | <b>312 SQ. FT.</b> |
| Balcony:                  | Balcony:           |
| <b>60 to 84 SQ. FT.</b>   | <b>62 SQ. FT.</b>  |
| Total:                    | Total:             |
| <b>403 to 431 SQ. FT.</b> | <b>375 sq. FT.</b> |

**AREA** 

| Units in Tower A | Units in Tower B |
|------------------|------------------|
| 204              | 305 to 1905      |
| 313 to 1913      |                  |
|                  |                  |
|                  |                  |
|                  |                  |
|                  |                  |
|                  |                  |