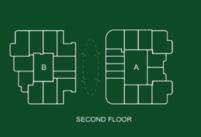

| 1514             |      |

PLATINUM PARK VIEW









#### PRESIDENTIAL STUDIO

Type G



| Units in Tower B |      |
|------------------|------|
| 409              | 1809 |
| 609              |      |
| 809              |      |
| 1009             |      |
| 1209             |      |
| 1409             |      |
| 1609             |      |

**AREA** 

Apartment 373 SQ. FT. Balcony: 282 SQ. FT.

Total: 655 SQ. FT.

#### **AREA**

**Apartment** 385 SQ. FT. Balcony: 75 SQ. FT. Total: 460 SQ. FT.

| Units in Tower B |      |
|------------------|------|
| 410              | 1810 |
| 610              |      |
| 810              |      |
| 1010             |      |
| 1210             |      |
| 1410             |      |
| 1610             |      |

## STUDIO Type H



PLATINUM PARK VIEW











## STUDIO Type I



| Units in Tower B |      |
|------------------|------|
| 413              | 1813 |
| 613              |      |
| 813              |      |
| 1013             |      |
| 1213             |      |
| 1413             |      |
| 1613             |      |
|                  |      |

**AREA** 

**Apartment** 386 SQ. FT. Balcony: 83 SQ. FT. Total: 469 SQ. FT.

#### **AREA**

Apartment 385 SQ. FT. Balcony: 118 SQ. FT. Total: 503 SQ. FT.

| Units in Tower B |      |
|------------------|------|
| 310              | 1710 |
| 510              | 1910 |
| 710              |      |
| 910              |      |
| 1110             |      |
| 1310             |      |
| 1510             |      |

## STUDIO Type J



PLATINUM PARK VIEW









## STUDIO Type K



| Units in Tower