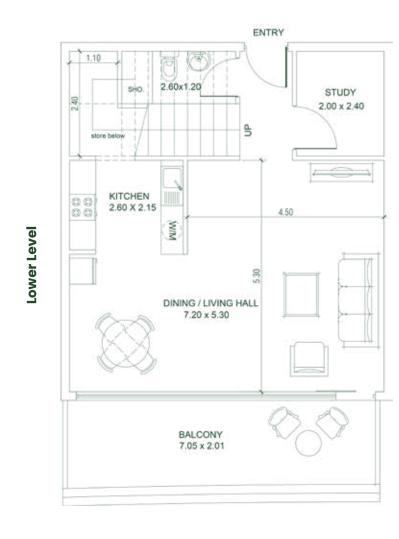

## 2 BEDROOM (CONDO) Type G

**Lower Level** 

**Upper Level** 

PLATINUM PARK VIEW