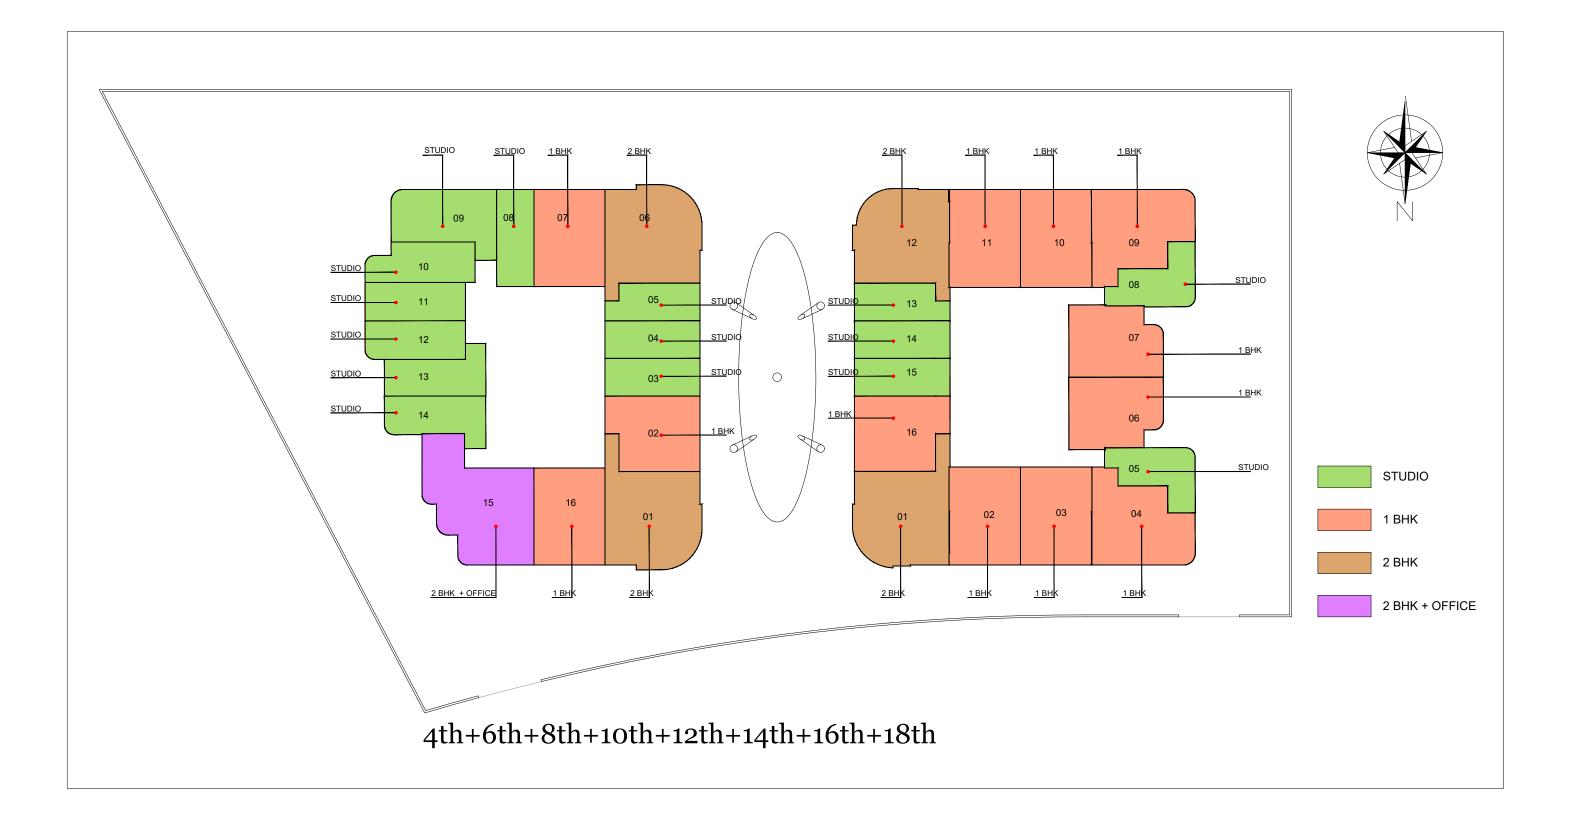

in Tower B |  |
|------------------|--|
| 110              |  |
|                  |  |
|                  |  |
|                  |  |
|                  |  |
|                  |  |
|                  |  |

PLATINUM PARK VIEW









## 3 BEDROOM (PENTHOUSE) Type A



| Units in Tower A | Units in Tower B |
|------------------|------------------|
| R01              | R01              |
| R02              | R02              |
|                  |                  |
|                  |                  |
|                  |                  |
|                  |                  |
|                  |                  |

#### **AREA**

Apartment **1,715 SQ. FT.** Balcony: **951 SQ. FT.** Total: **2,666 SQ. FT.** 





SCIENCE PARK VIEW

The above mentioned areas are indicative