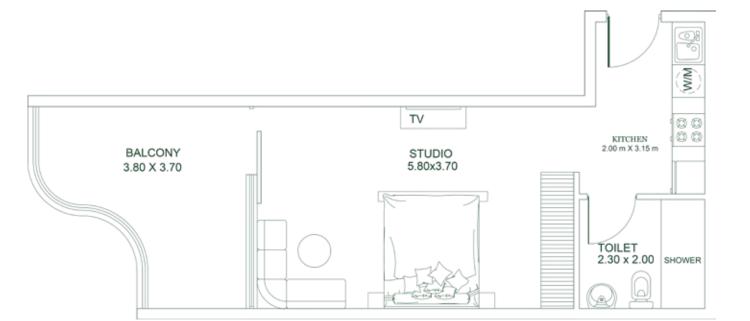

#### **AREA**

Apartment 341 SQ. FT. Balcony: 81 SQ. FT. Total: **422 SQ. FT.** 