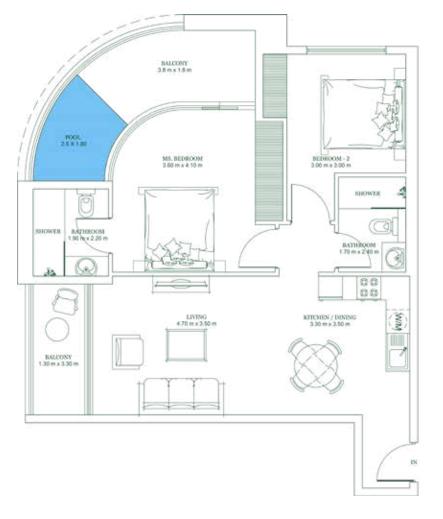

## 1 BEDROOM (CONDO) Type A

BALCONY 3.70 X 1.50

| BEDRO(<br>3.70 X | OM<br>5.80         |                   | 製 |
|------------------|--------------------|-------------------|---|
|                  | DN                 | 1.10 WIDE PASSAGE |   |
| SHOWER           | TOILET<br>1.80 x 3 | 70                | f |

**AREA** 

Apartment **769 SQ. FT.** 

Balcony:

124 SQ. FT.

893 SQ. FT.

Total:

| Units in Tower B |  |
|------------------|--|
| 105              |  |
|                  |  |
|                  |  |
|                  |  |
|                  |  |
|                  |  |
|                  |  |