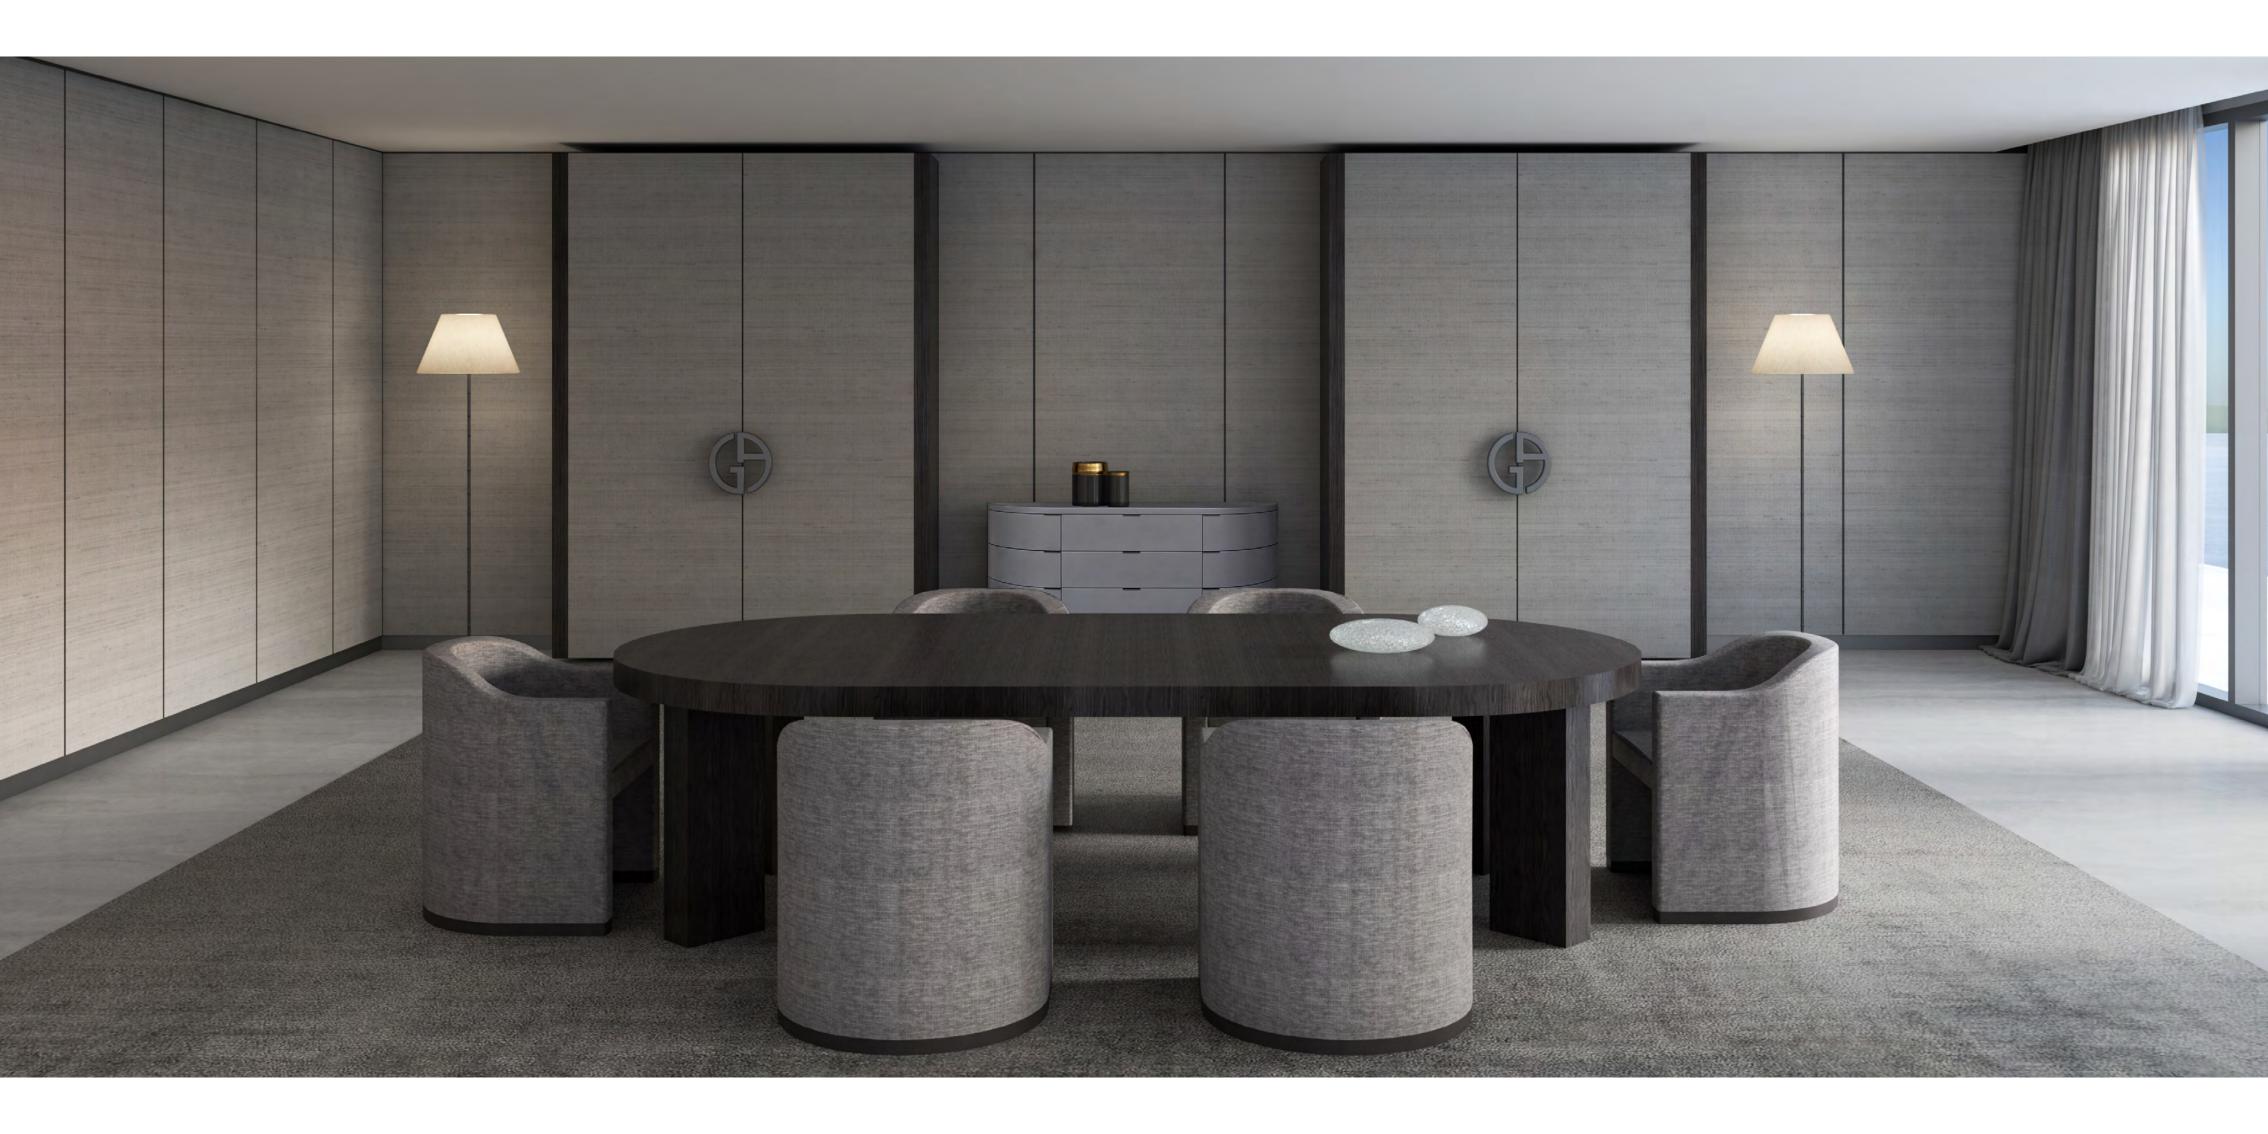

## Relax in a world of elegant sophistication

All living spaces and bedrooms contain highend fittings provided by Armani/Casa, including designed kitchens and bathrooms, wallpaper with metal profiles, metal skirting and spotlights. In addition, all owners may choose between a light and dark overall design palette for their furnishings.

The residences contain a circular or linear foyer, a signature Armani concept, which acts as a transition between the public area and the private space of the apartment and generously proportioned heights, reaching at least 3 metres for living areas.

# The tone of status is deeply personal

Armani/Casa has carefully selected two exclusive design interior collections from which residence owners can choose.

The stronger appeal of the darker Bridge collection comes with an elegant combination of materials, with natural stone for the worktops, sukupira and oak wood for the structures and interiors, glass, lacquered or woven textured bronze for the doors, and lacquered technical fabrics for the facing.