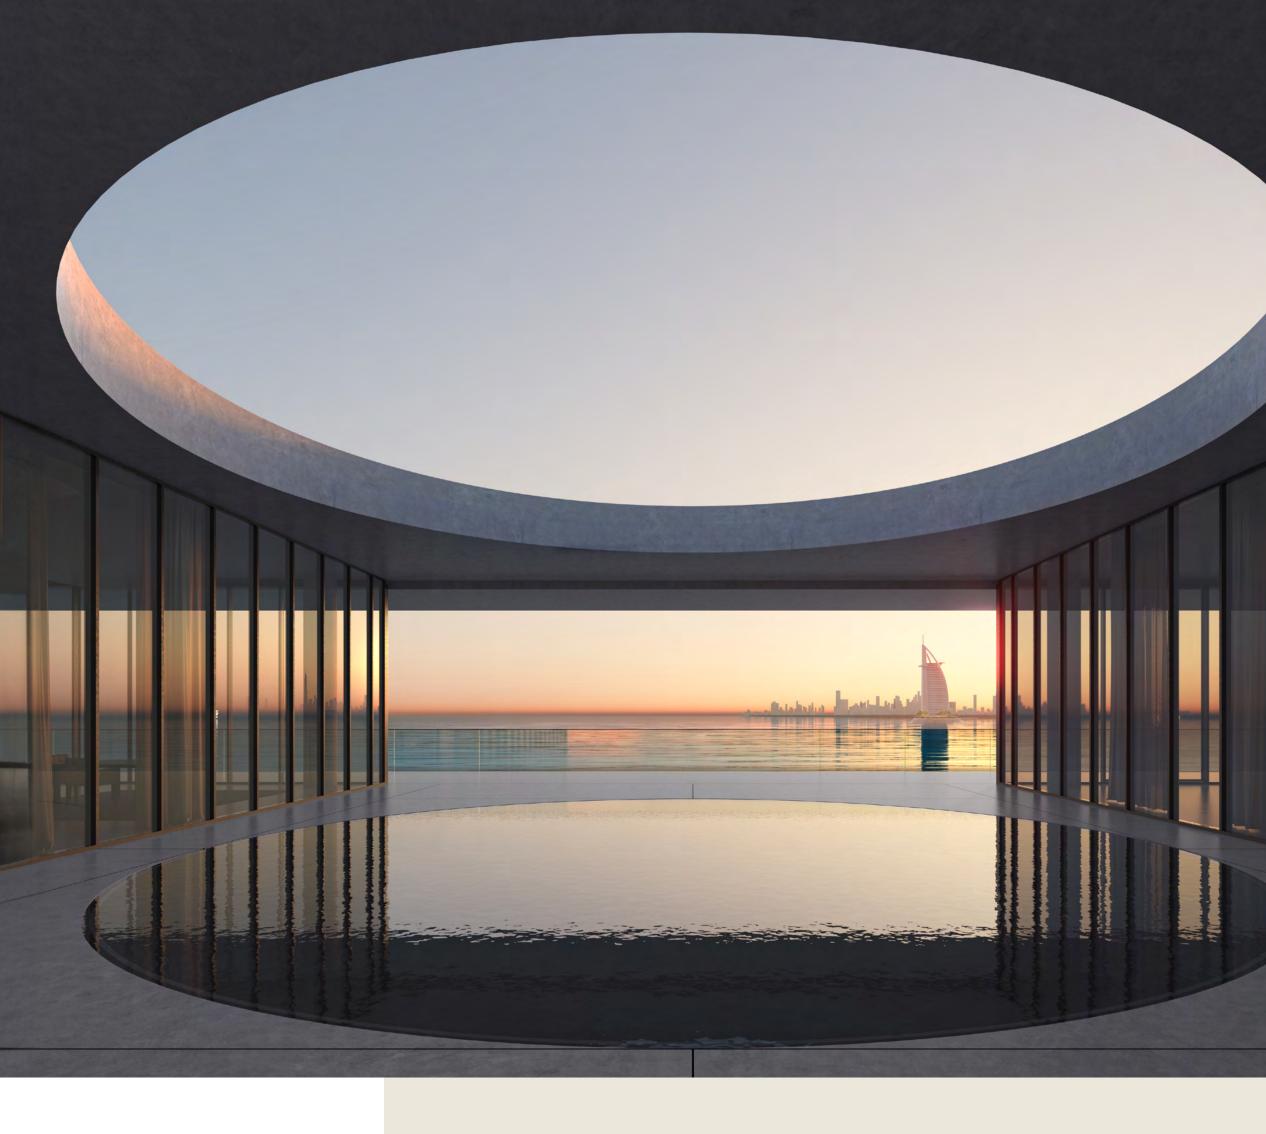

Enjoying sweeping, panoramic views of the Arabian Gulf as well as Dubai's famed skyline, Armani Beach Residences at Palm Jumeirah is designed to achieve harmony between architecture, the surrounding seascape and the senses.

The magnificent elevated entry experience sets the tone, providing residents with extravagant ocean views from a range of angles. Throughout the building, the interplay of light and shadow amplifies a series of stylish design elements, including the overhanging arch and the many water features and pools.

### Luxury from any point of view

An exclusive vantage point along the outer breakwater of The Palm Jumeirah gives every floor-to-ceiling window and door at Armani Beach Residences an enviable view.

Enjoy wide-eyed vistas of the Gulf's crystalline shimmering waters to breathtaking views overlooking The Palm Jumeirah to Dubai Harbour and Marina.

Turn northwards towards the Burj Al Arab and gaze across the World Islands to the visionary skyline of Dubai and its monumental Burj Khalifa.