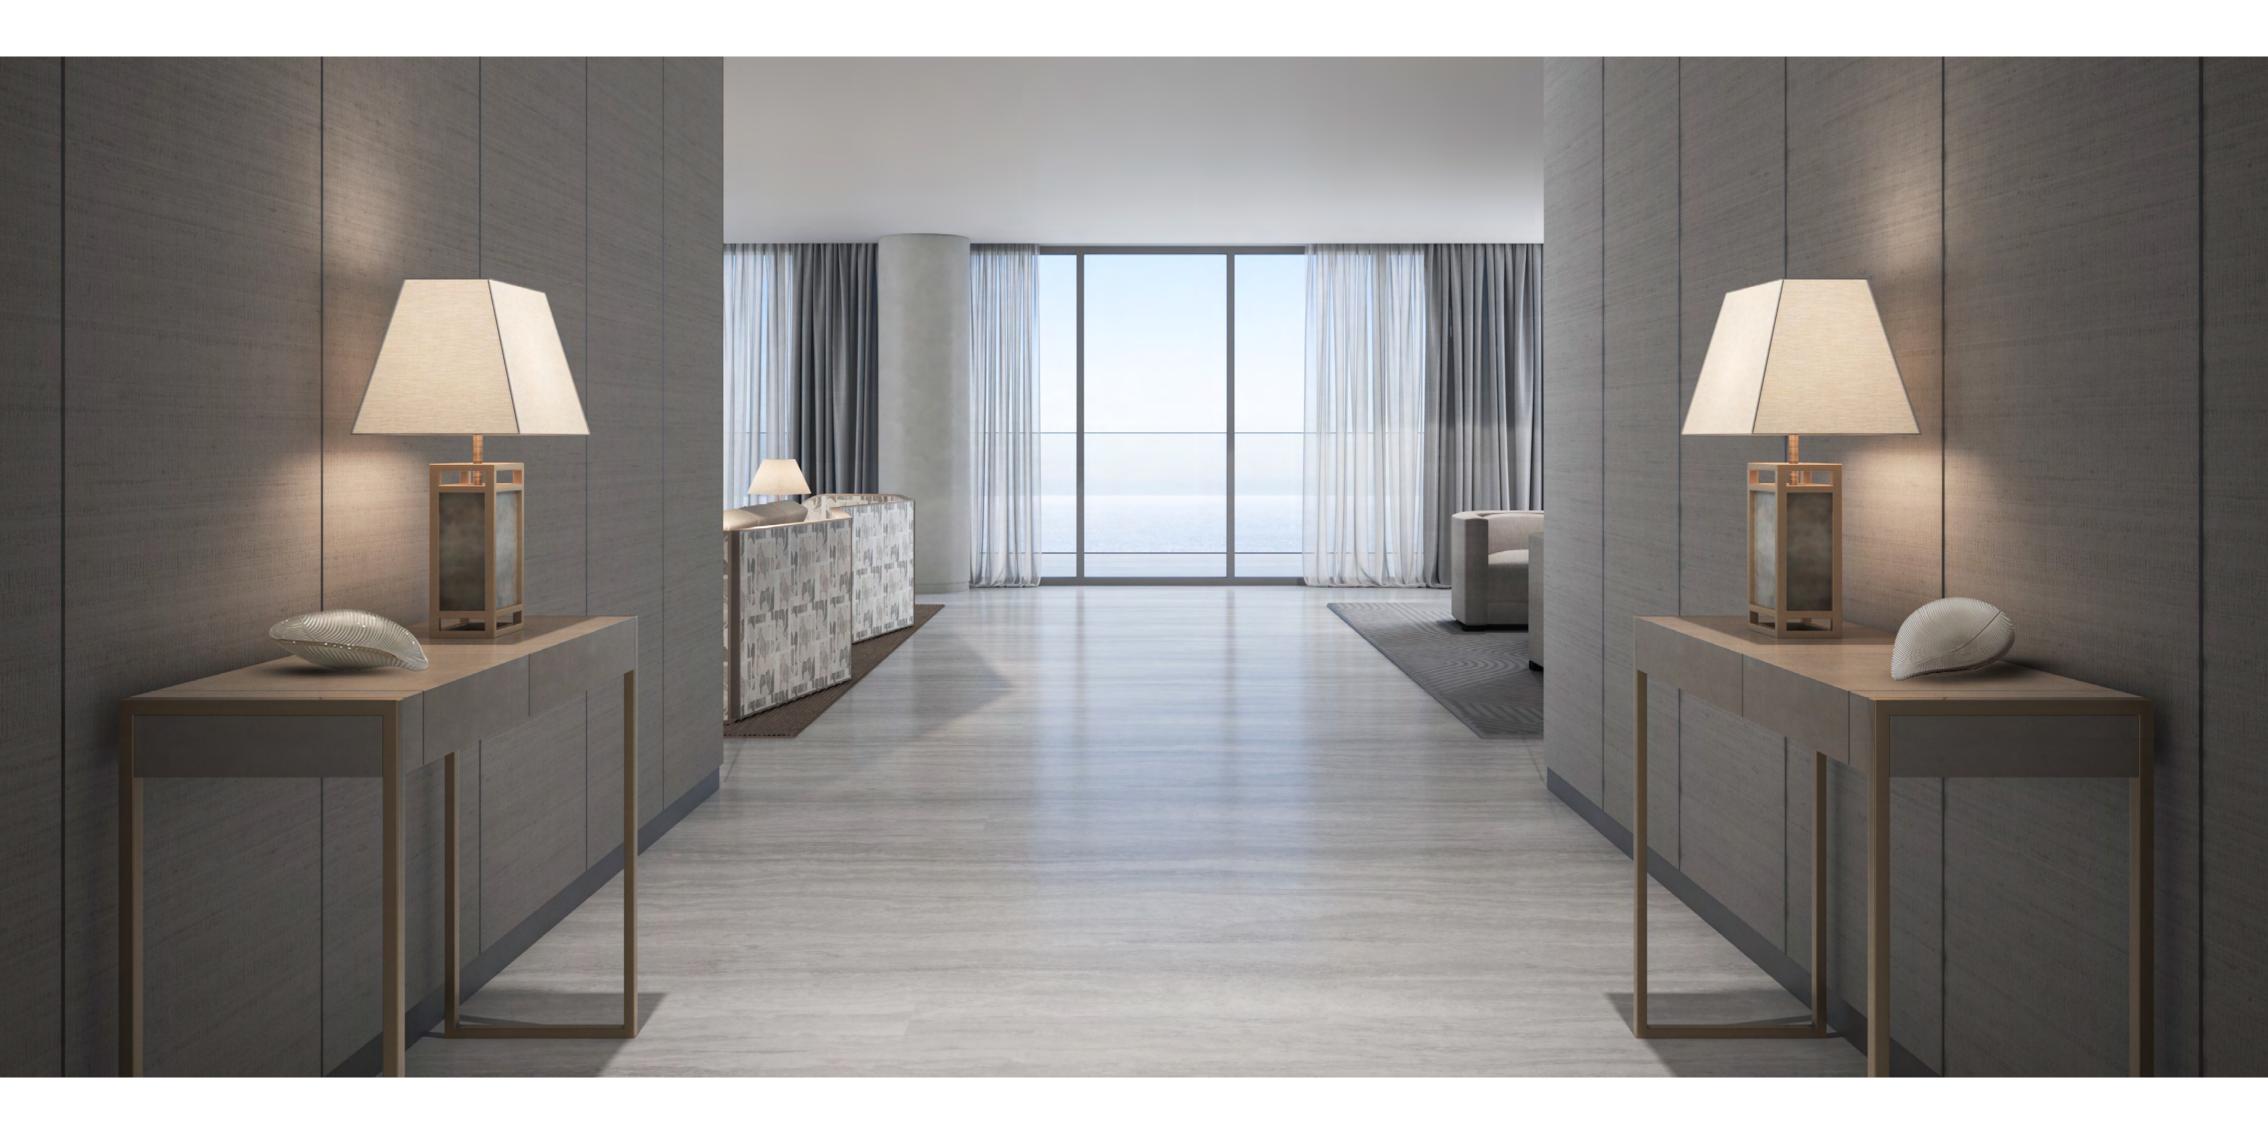

## Relax in a world of elegant sophistication

All living spaces and bedrooms contain highend fittings provided by Armani/Casa, including designed kitchens and bathrooms, wallpaper with metal profiles, metal skirting and spotlights. In addition, all owners may choose between a light and dark overall design palette for their furnishings.

# The tone of status is deeply personal

Armani/Casa has carefully selected two exclusive design interior collections from which residence owners can choose.

The stronger appeal of the darker Bridge collection comes with an elegant combination of materials, with natural stone for the worktops, sukupira and oak wood for the structures and interiors, glass, lacquered or woven textured bronze for the doors, and lacquered technical fabrics for the facing.