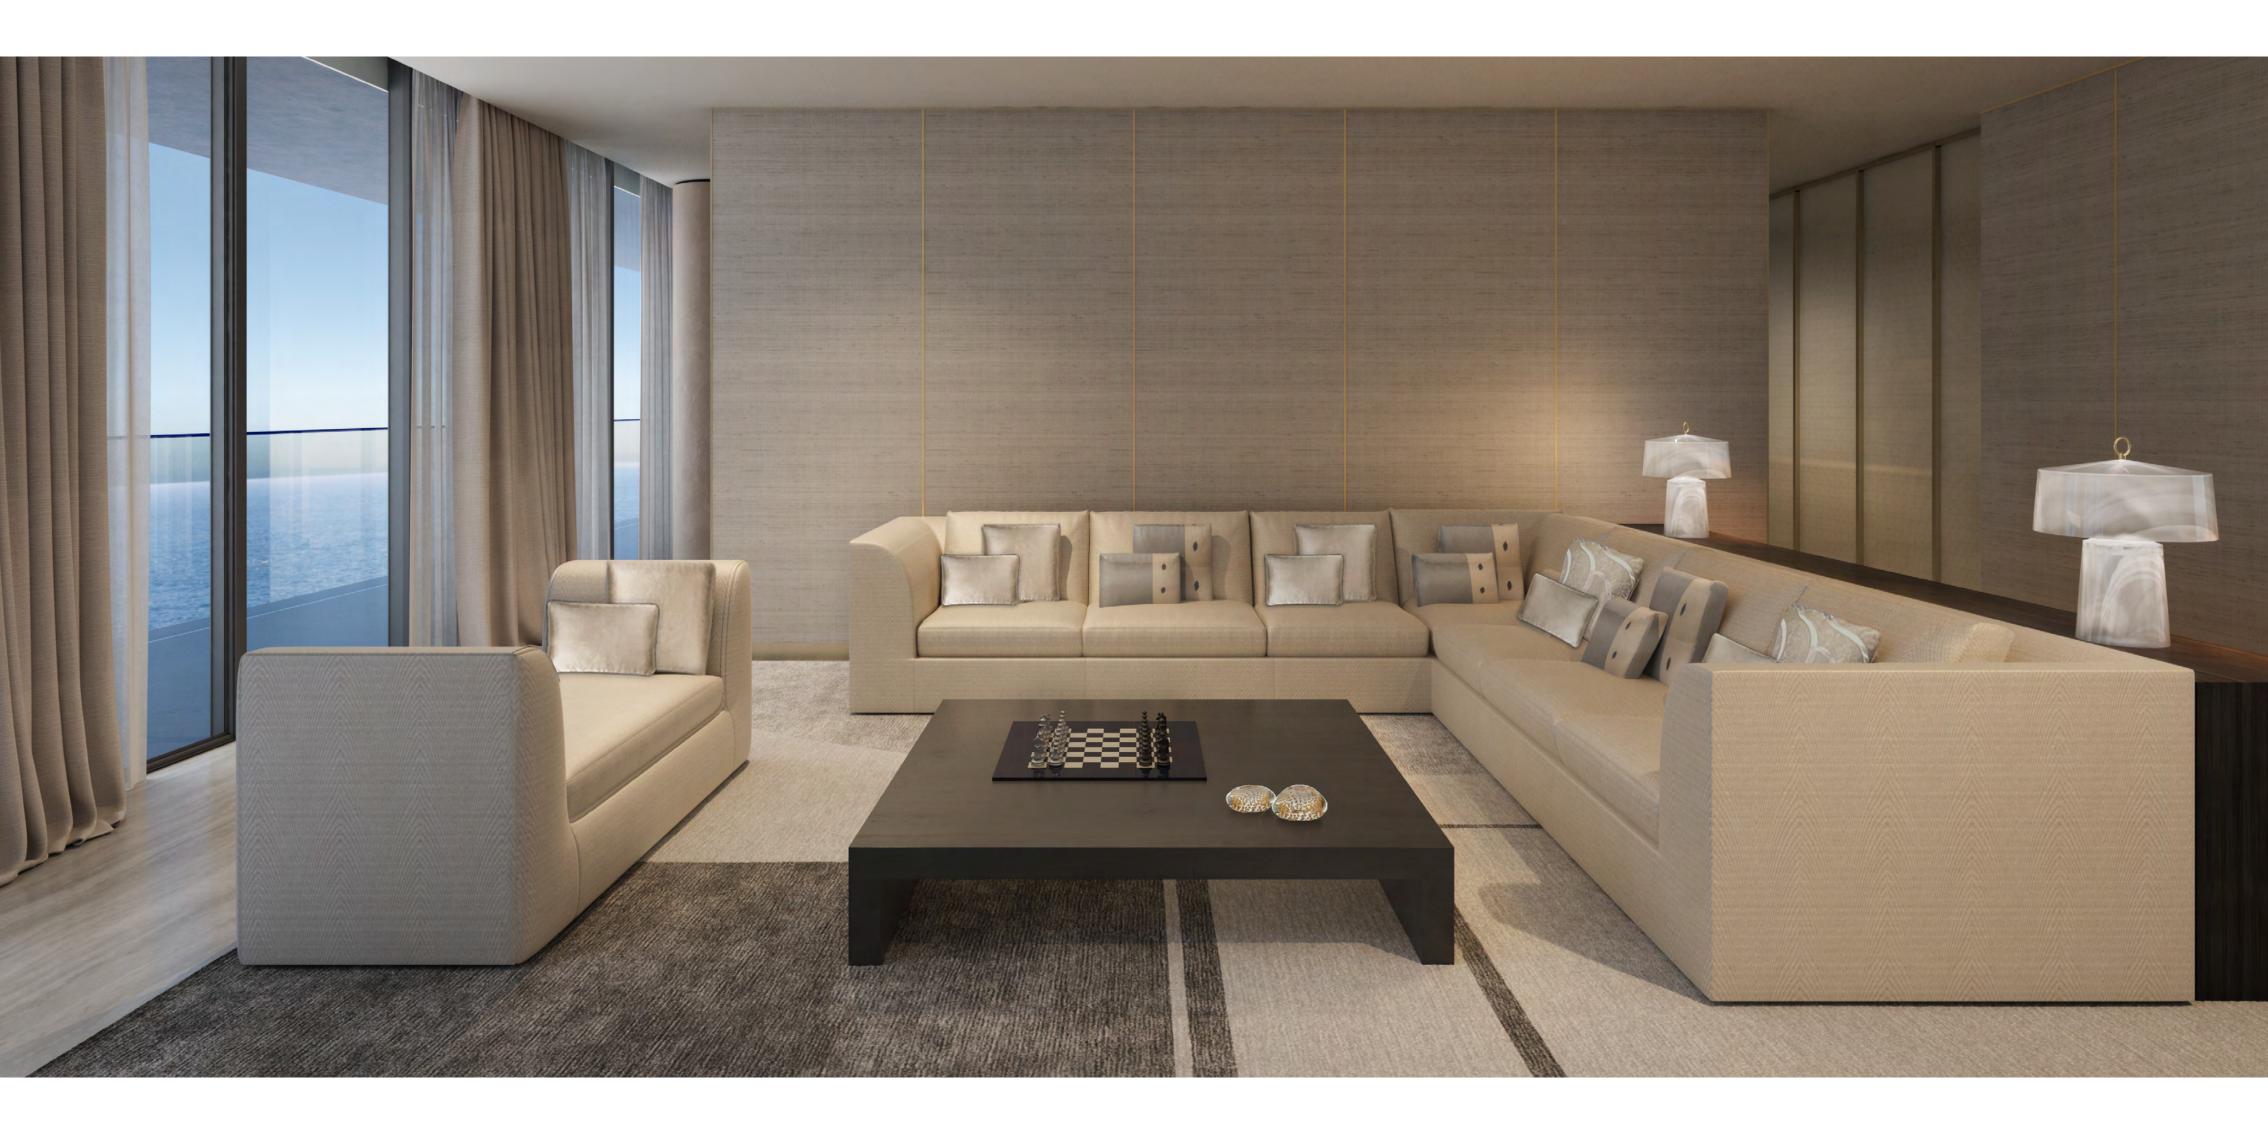

## Relax in a world of elegant sophistication

All living spaces and bedrooms contain highend fittings provided by Armani/Casa, including designed kitchens and bathrooms, wallpaper with metal profiles, metal skirting and spotlights. In addition, all owners may choose between a light and dark overall design palette for their furnishings.

The residences contain a circular or linear foyer, a signature Armani concept, which acts as a transition between the public area and the private space of the apartment and generously proportioned heights, reaching at least 3 metres for living areas.

# The tone of status is deeply personal

Armani/Casa has carefully selected two exclusive design interior collections from which residence owners can choose.

The stronger appeal of the darker Bridge collection comes with an elegant combination of materials, with natural stone for the worktops, sukupira and oak wood for the structures and interiors, glass, lacquered or woven textured bronze for the doors, and lacquered technical fabrics for the facing.