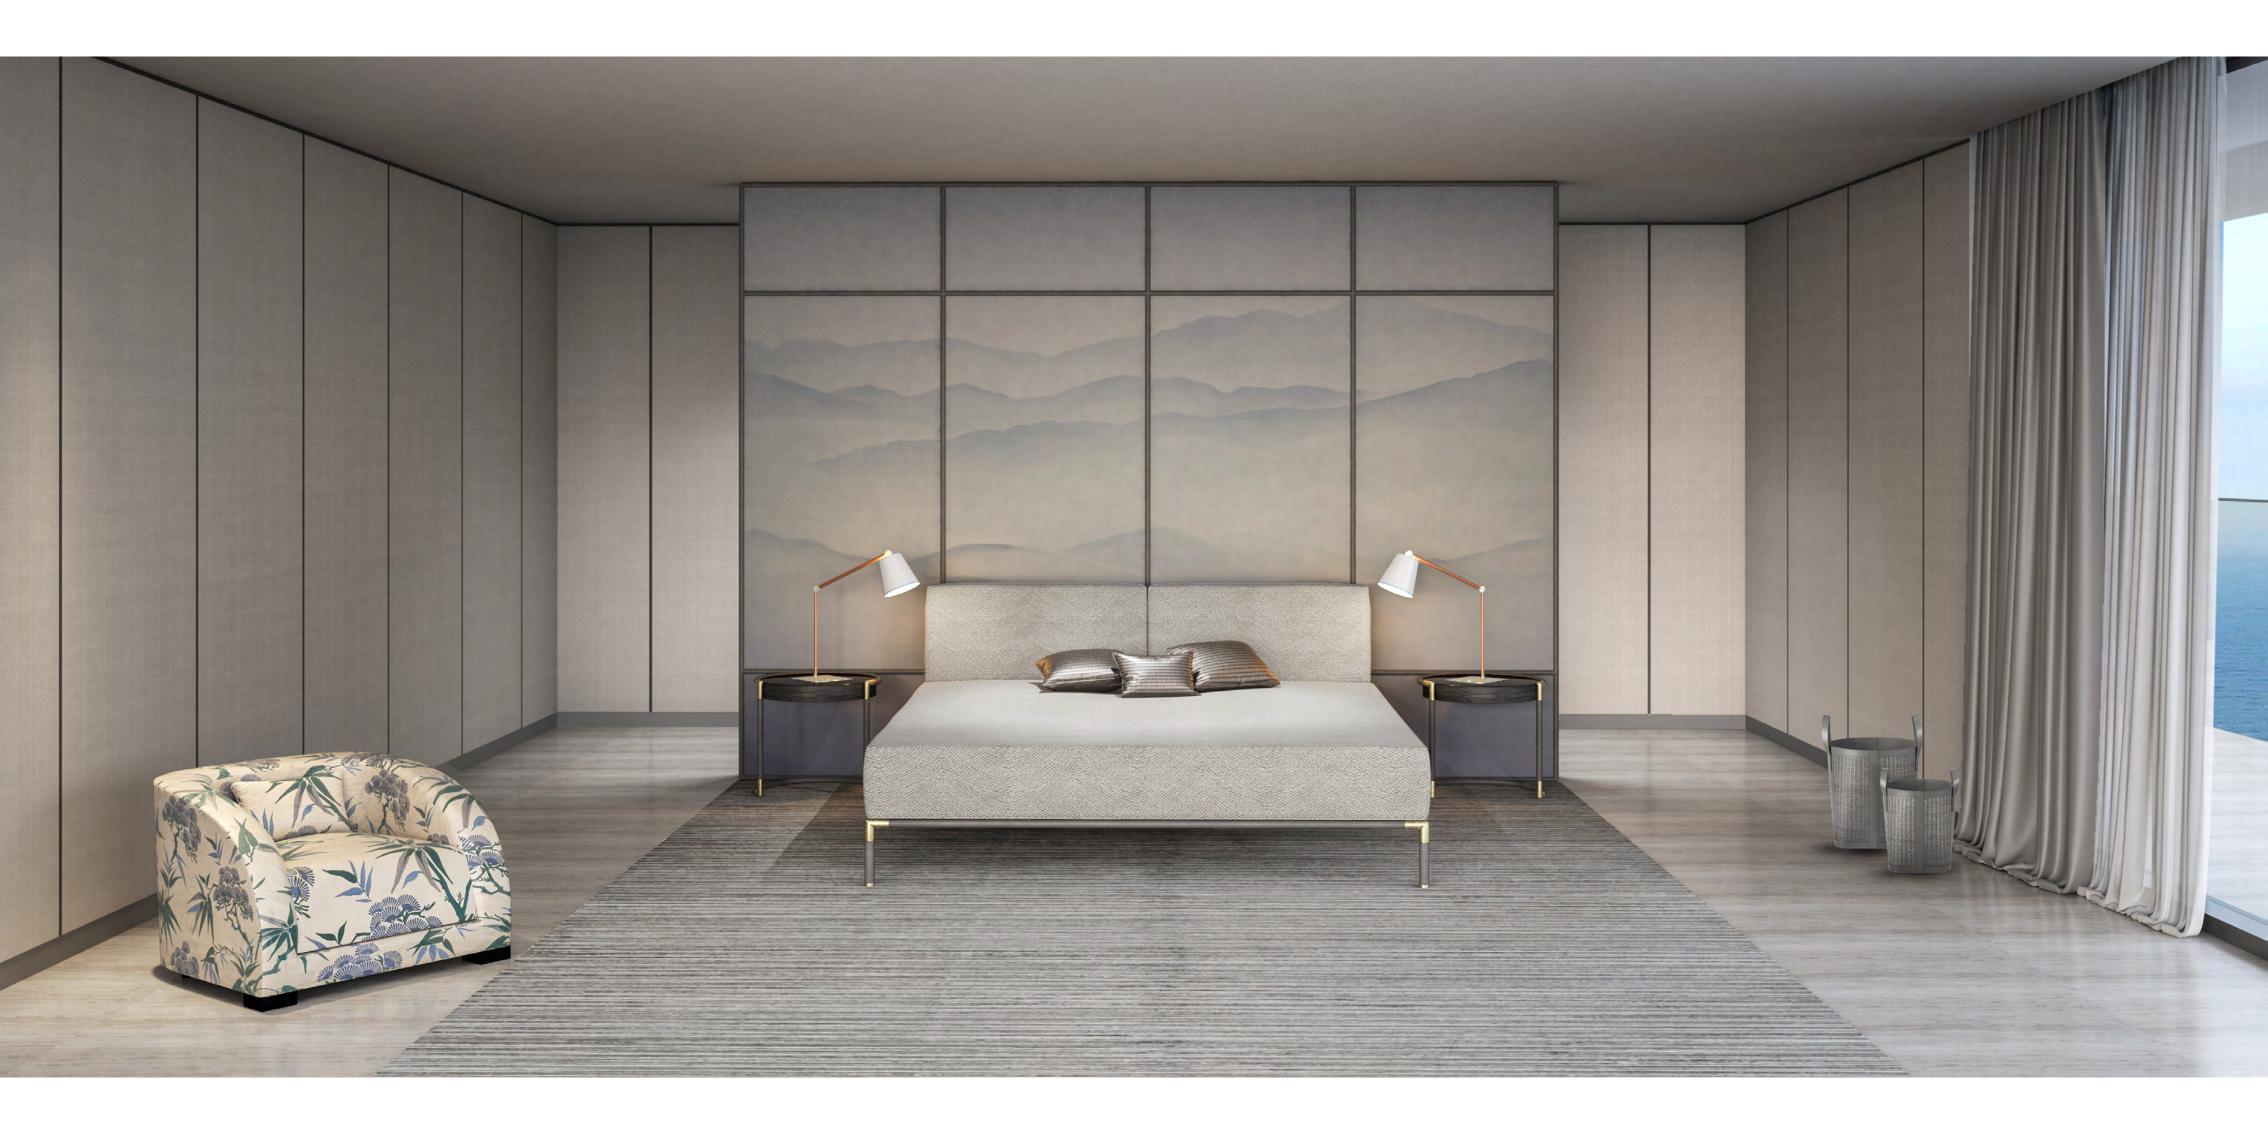

### A warm and contemporary atmosphere

Bedrooms feature premium built-in closets and wardrobes, with most master bedrooms containing a walk-in closet.

The majority of residences feature a family area that acts as a transition to the bedrooms.

# The tone of status is deeply personal

Armani/Casa has carefully selected two exclusive design interior collections from which residence owners can choose.

The stronger appeal of the darker Bridge collection comes with an elegant combination of materials, with natural stone for the worktops, sukupira and oak wood for the structures and interiors, glass, lacquered or woven textured bronze for the doors, and lacquered technical fabrics for the facing.

For a lighter palette, the Checkers collection's subtle taste of traditional precious natural woods, exclusive lacquers and textured, multiline back-painted glass are combined with natural stone giving it a multidimensional effect.