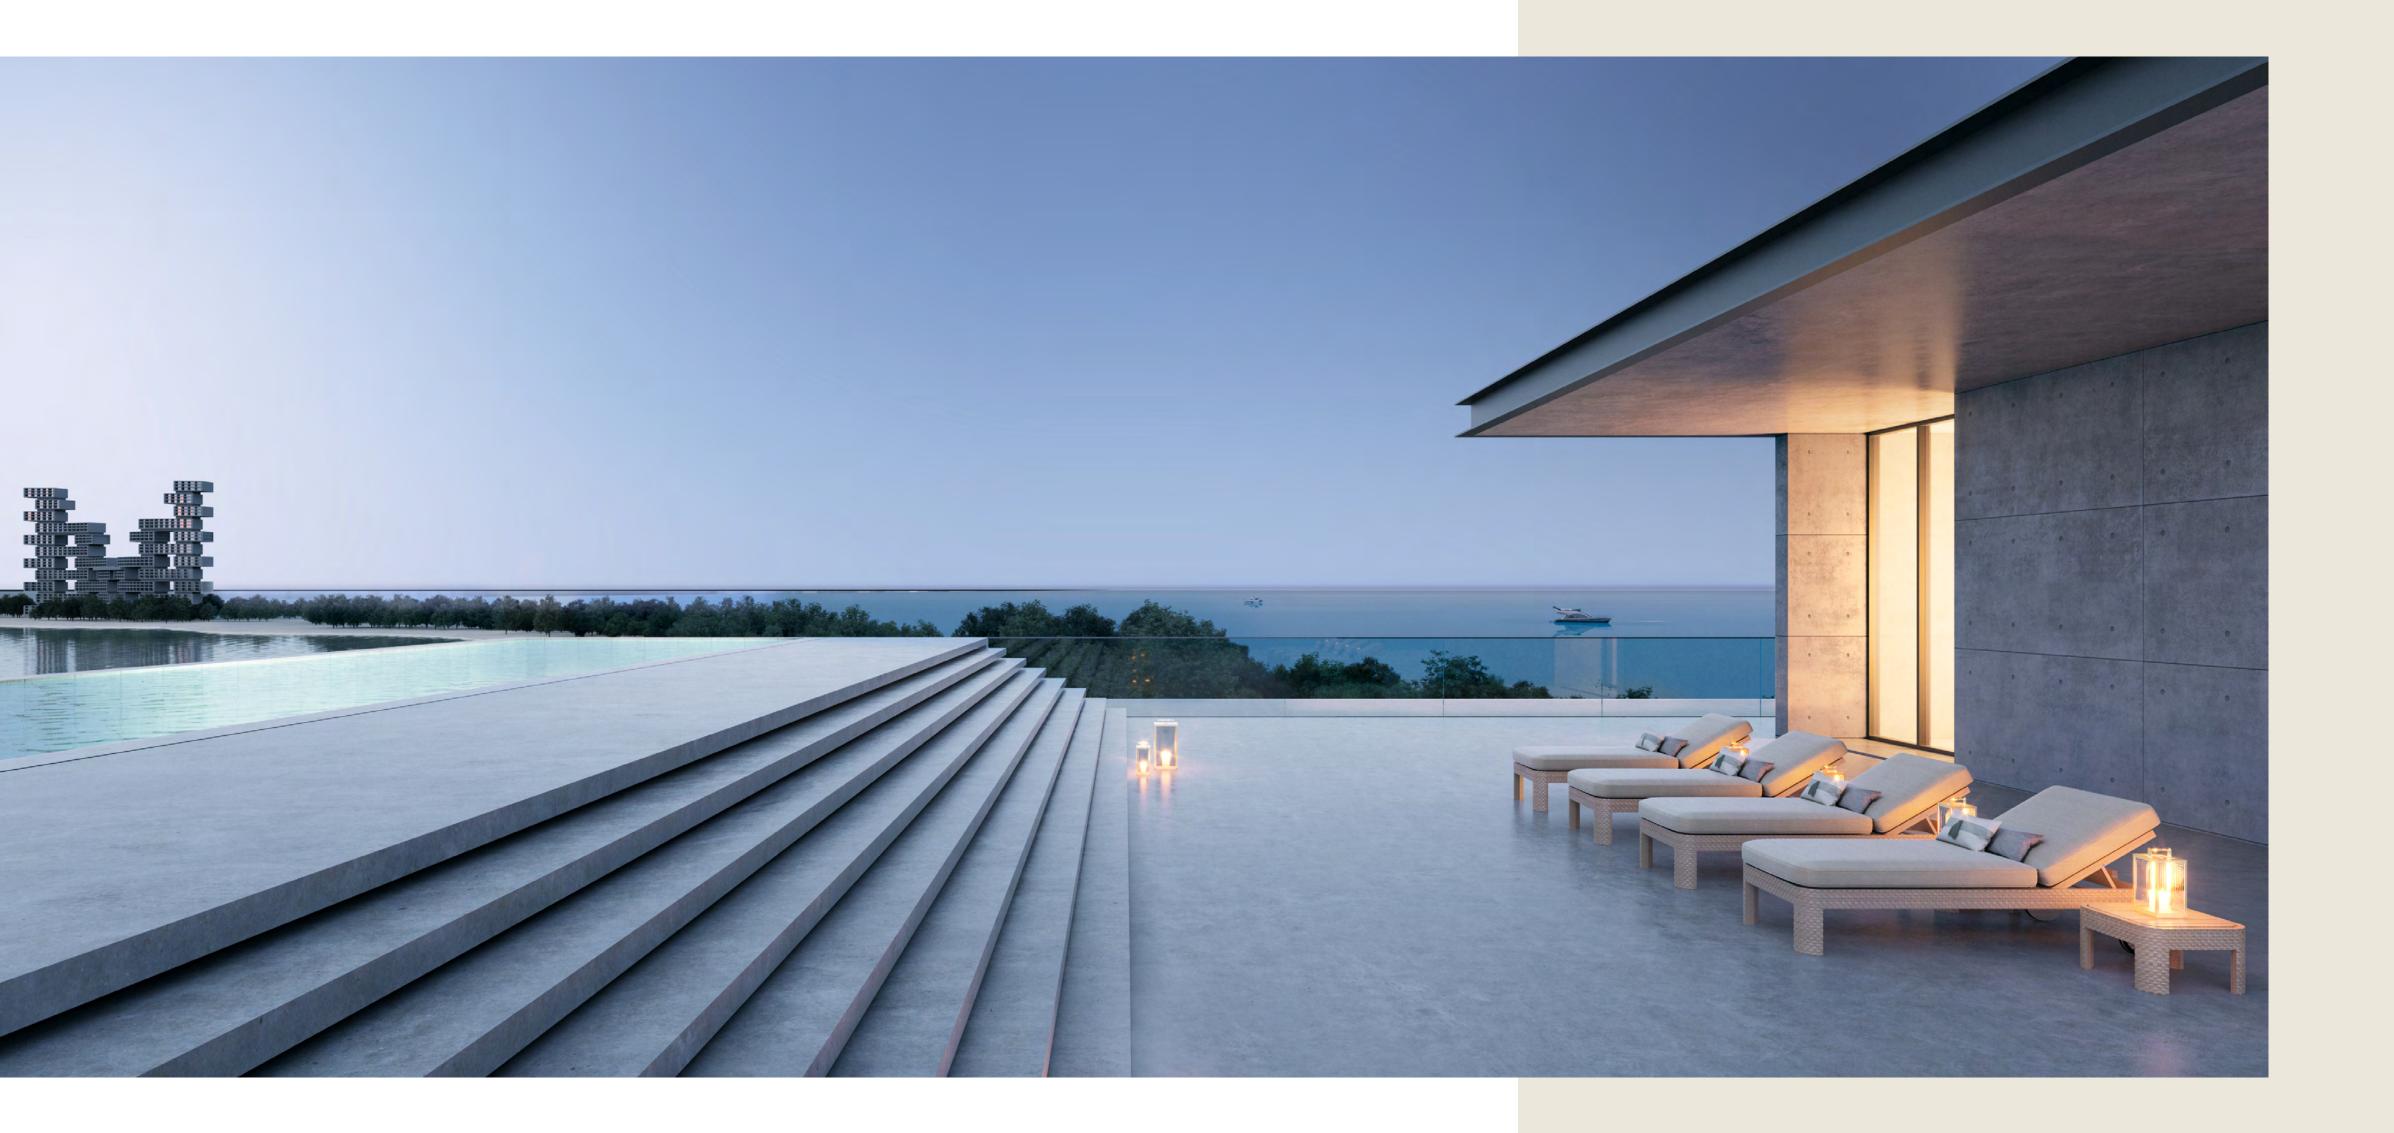

The magnificent elevated entry experience sets the tone, providing residents with extravagant ocean views from a range of angles. Throughout the building, the interplay of light and shadow amplifies a series of stylish design elements, including the overhanging arch and the many water features and pools.

This collection of high-end facilities includes a premium residents-only spa, a function room, cigar lounge and landscaped deck area, as well as a private beach.

Exquisite interiors at these amenities merge with limited edition pieces individually designed by Giorgio Armani himself to create a unique style with a distinct and sophisticated aesthetic.

#### Amenities

- Amenities available to residents cover a total of 90,000 square feet and are all immaculately designed by Armani/Casa
- Premium residents-only spa with spacious gym, sauna
   and ice-bath, men's and women's changing areas and lockers, and indoor swimming pool
- Lushly landscaped deck area, featuring large-scale
  infinity pool and separate children's pool
- Stylish and elegant cigar lounge based in a library setting
- Private beach with accompanying amenities, including food and beverage services, beach attendants, beach lounge chairs and umbrellas