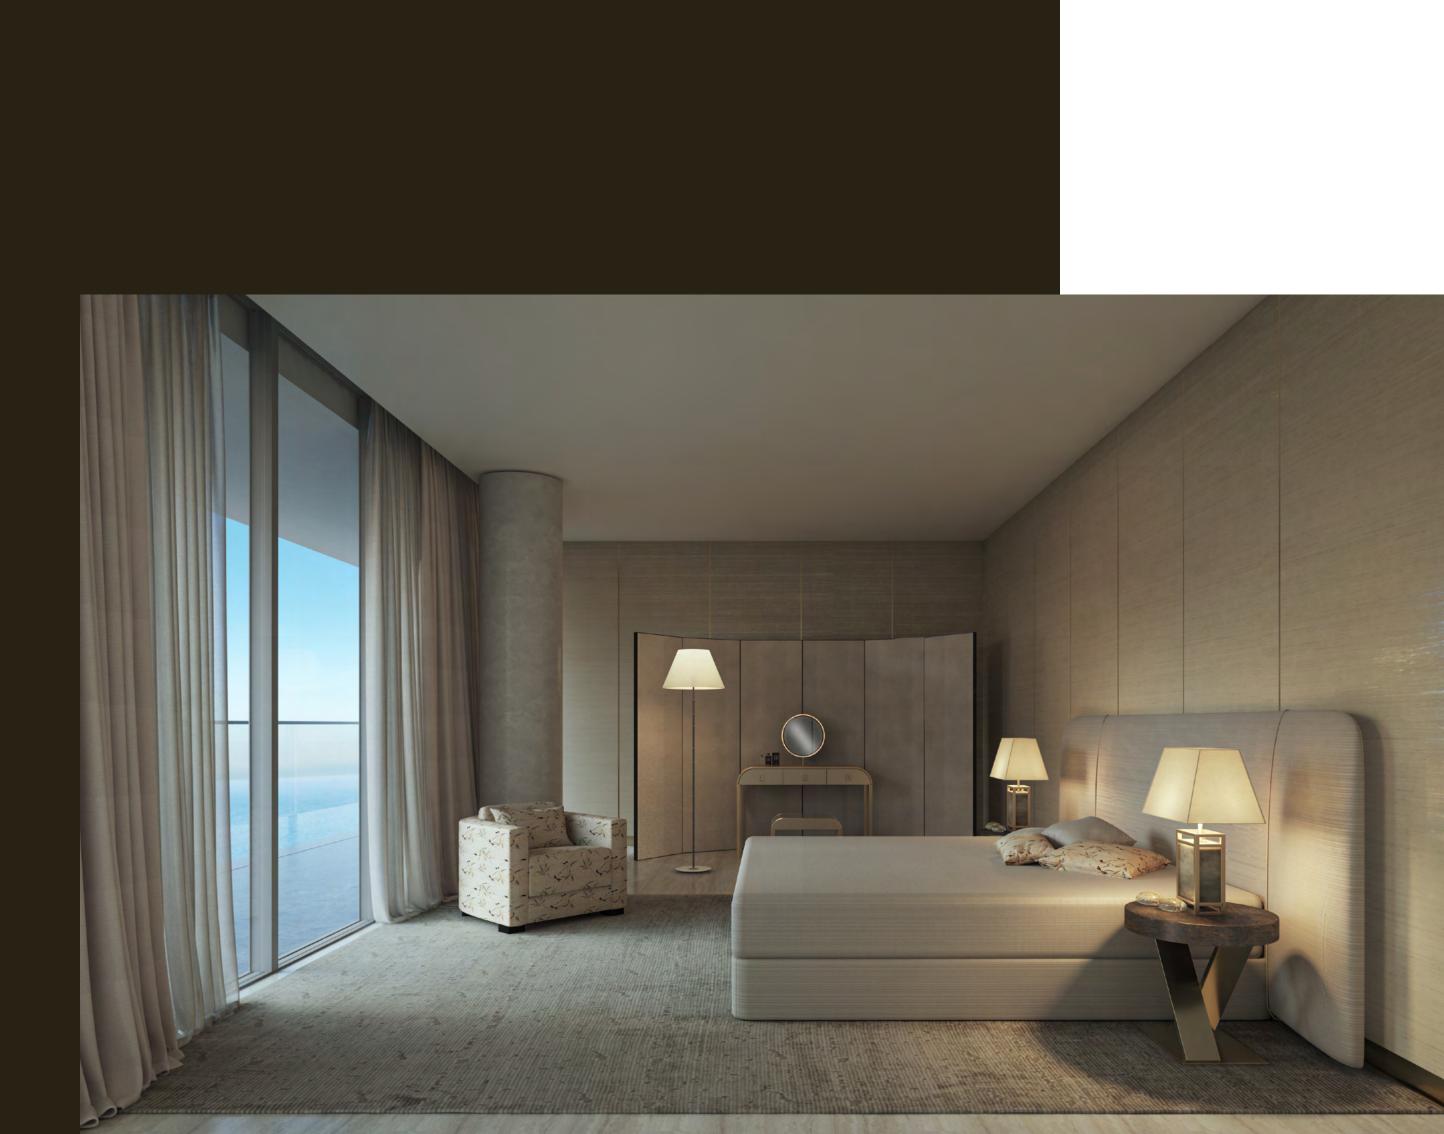

## Relax in a world of elegant sophistication

All living spaces and bedrooms contain highend fittings provided by Armani/Casa, including designed kitchens and bathrooms, wallpaper with metal profiles, metal skirting and spotlights. In addition, all owners may choose between a light and dark overall design palette for their furnishings.

The residences contain a circular or linear foyer, a signature Armani concept, which acts as a transition between the public area and the private space of the apartment and generously proportioned heights, reaching at least 3 metres for living areas.