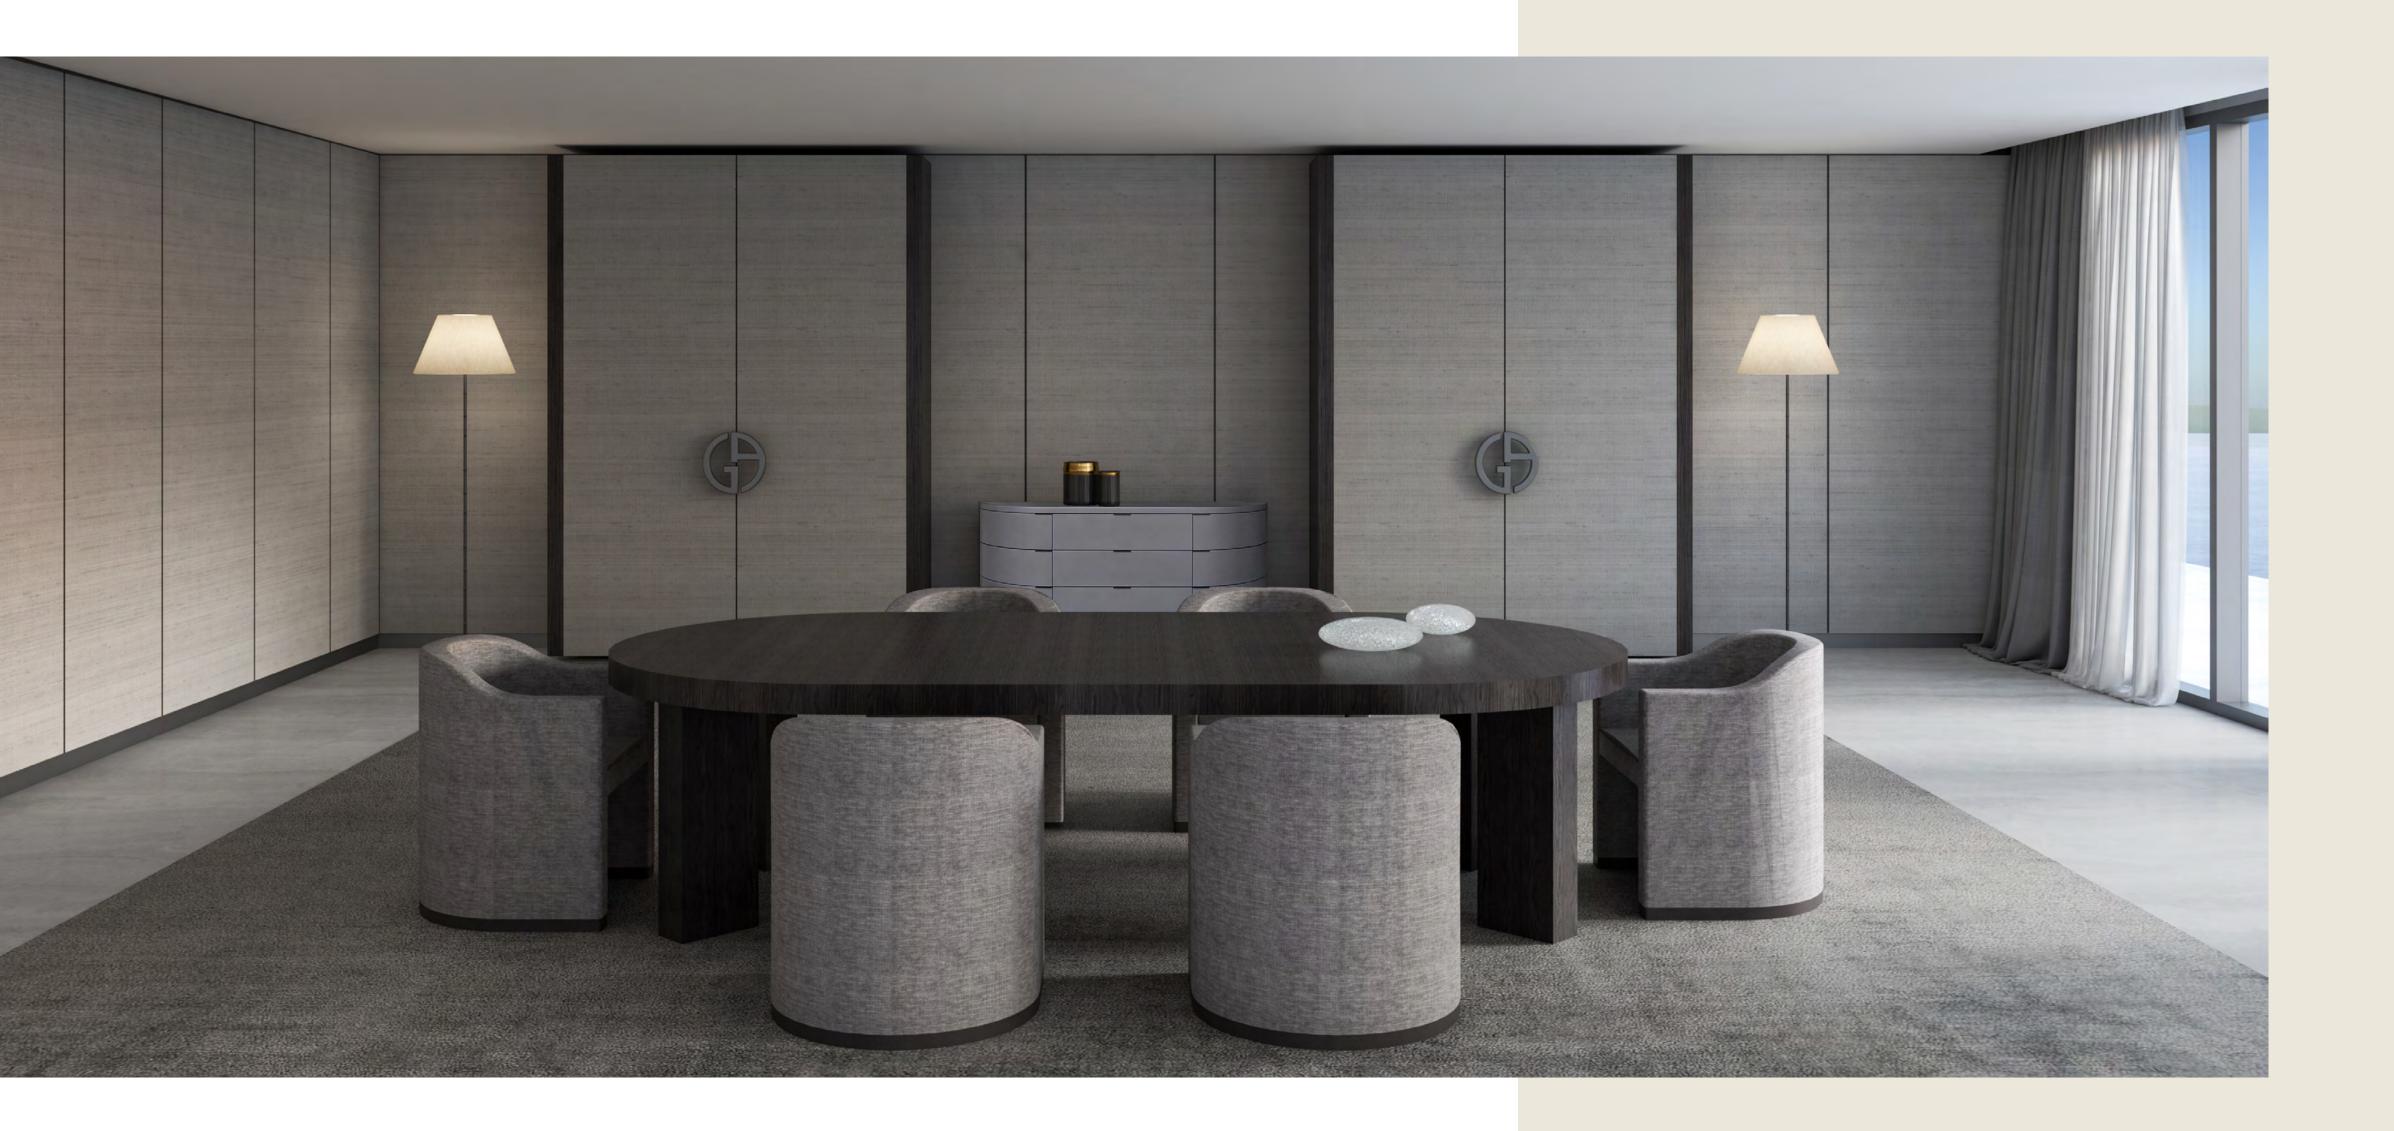

## Relax in a world of elegant sophistication

All living spaces and bedrooms contain highend fittings provided by Armani/Casa, including designed kitchens and bathrooms, wallpaper with metal profiles, metal skirting and spotlights. In addition, all owners may choose between a light and dark overall design palette for their furnishings.

The residences contain a circular or linear foyer, a signature Armani concept, which acts as a transition between the public area and the private space of the apartment and generously proportioned heights, reaching at least 3 metres for living areas.

# The tone of status is deeply personal

Armani/Casa has carefully selected two exclusive design interior collections from which residence owners can choose.

The stronger appeal of the darker Bridge collection comes with an elegant combination of materials, with natural stone for the worktops, sukupira and oak wood for the structures and interiors, glass, lacquered or woven textured bronze for the doors, and lacquered technical fabrics for the facing.

For a lighter palette, the Checkers collection's subtle taste of traditional precious natural woods, exclusive lacquers and textured, multiline back-painted glass are combined with natural stone giving it a multidimensional effect.