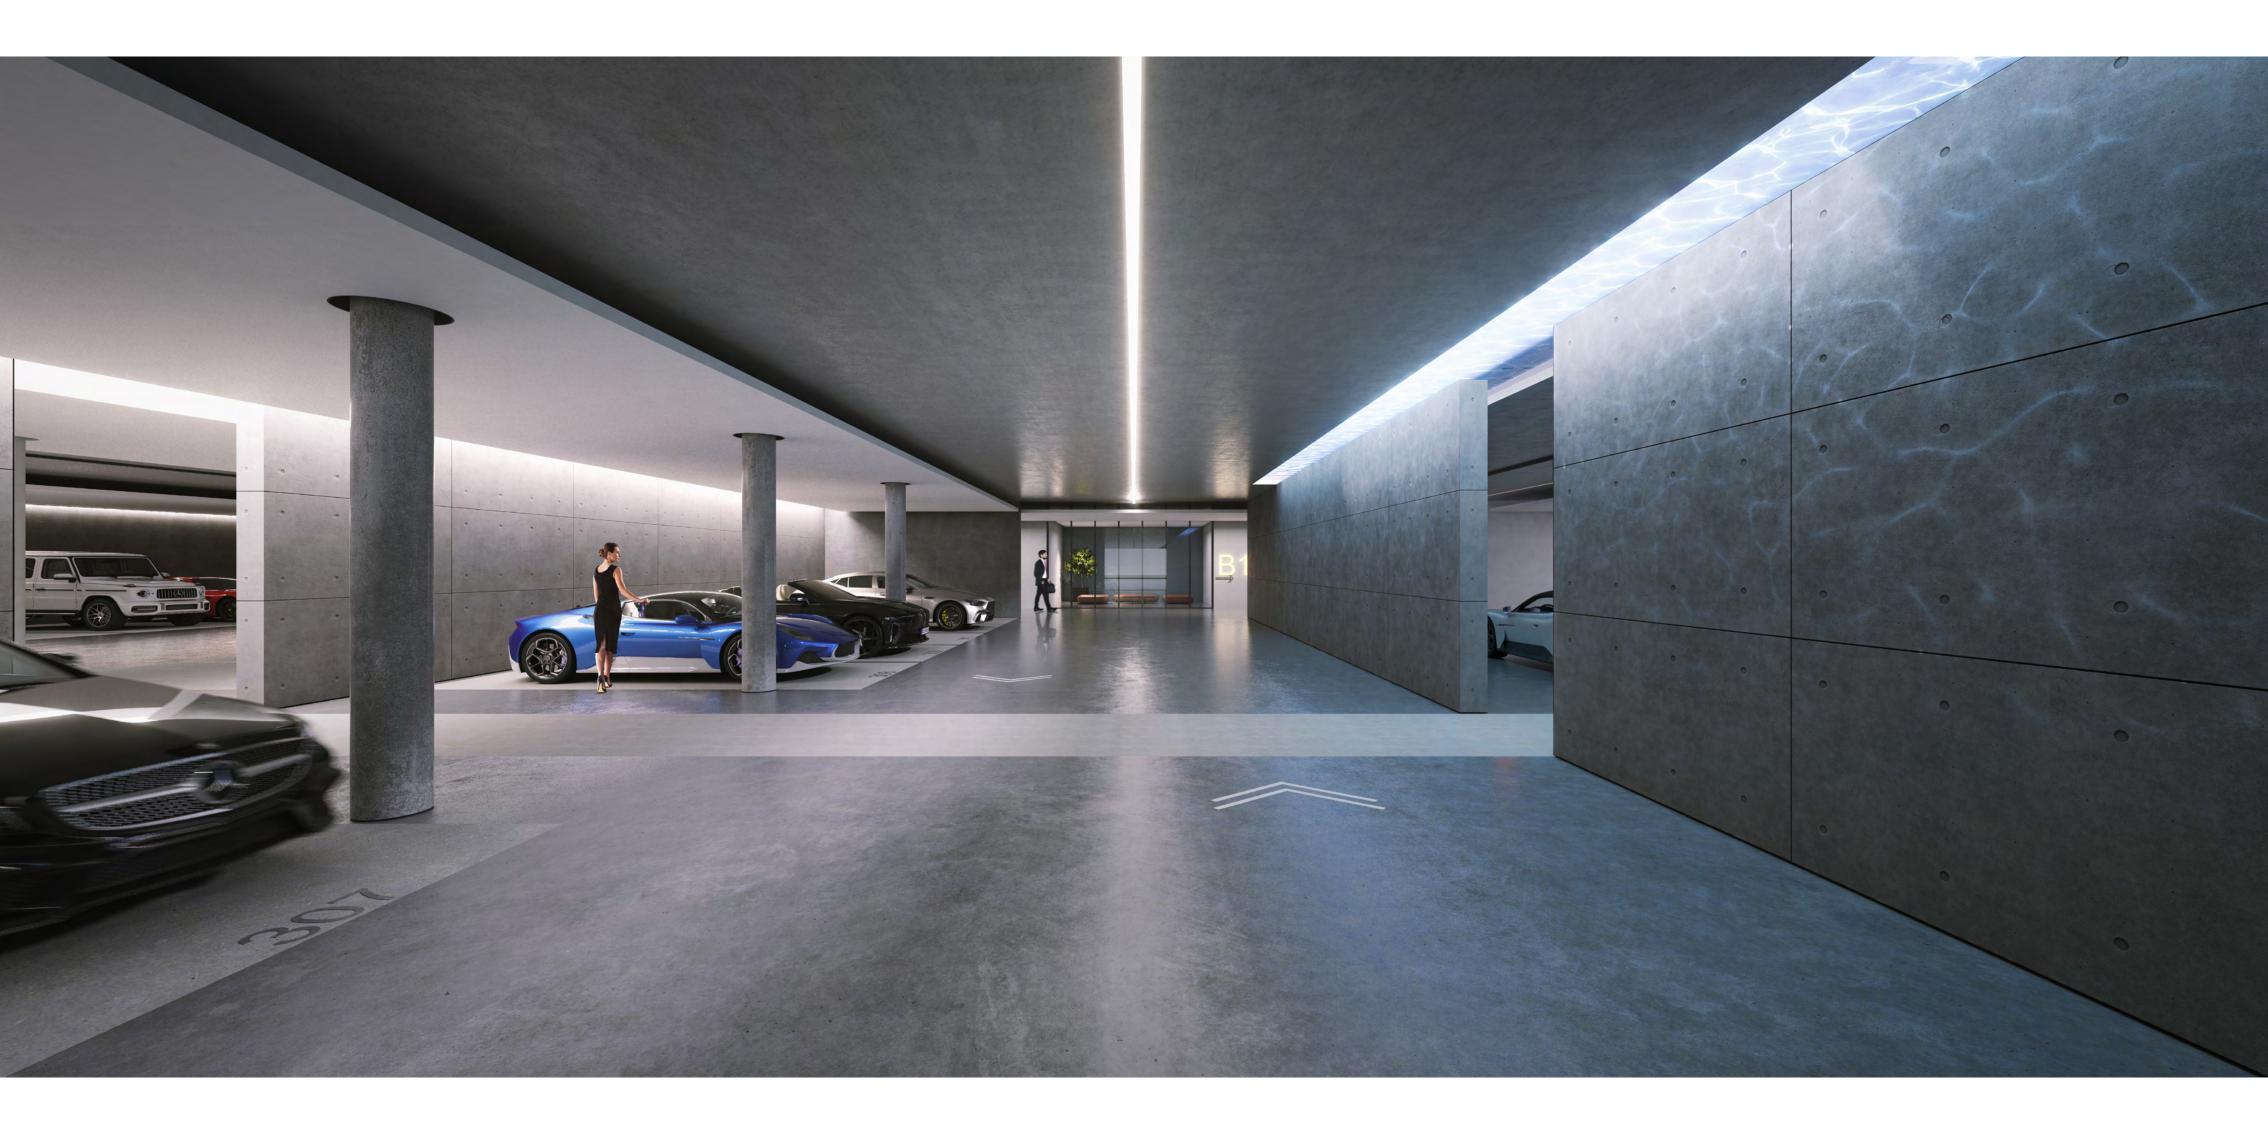

Signature lobby with double-height void with 24-hour concierge,
 24-hour security and valet services

- High-end parking for residents, which features contemporary design touches
- Smart home features that can be controlled by cellphones and tablets, including climate control, and lighting
- Acoustic treatment, reducing sound from neighboring apartments.
- Private high-speed lifts travelling at 1.6 metres per second

# Creating comfort and convenience

Two-bedroom residences are provided with two large car parking spaces.

Three-bedroom residences are provided with three large car parking spaces.

Four-bedroom residences are provided with four large car parking spaces.

Electrical vehicle charges will also be available for residents.