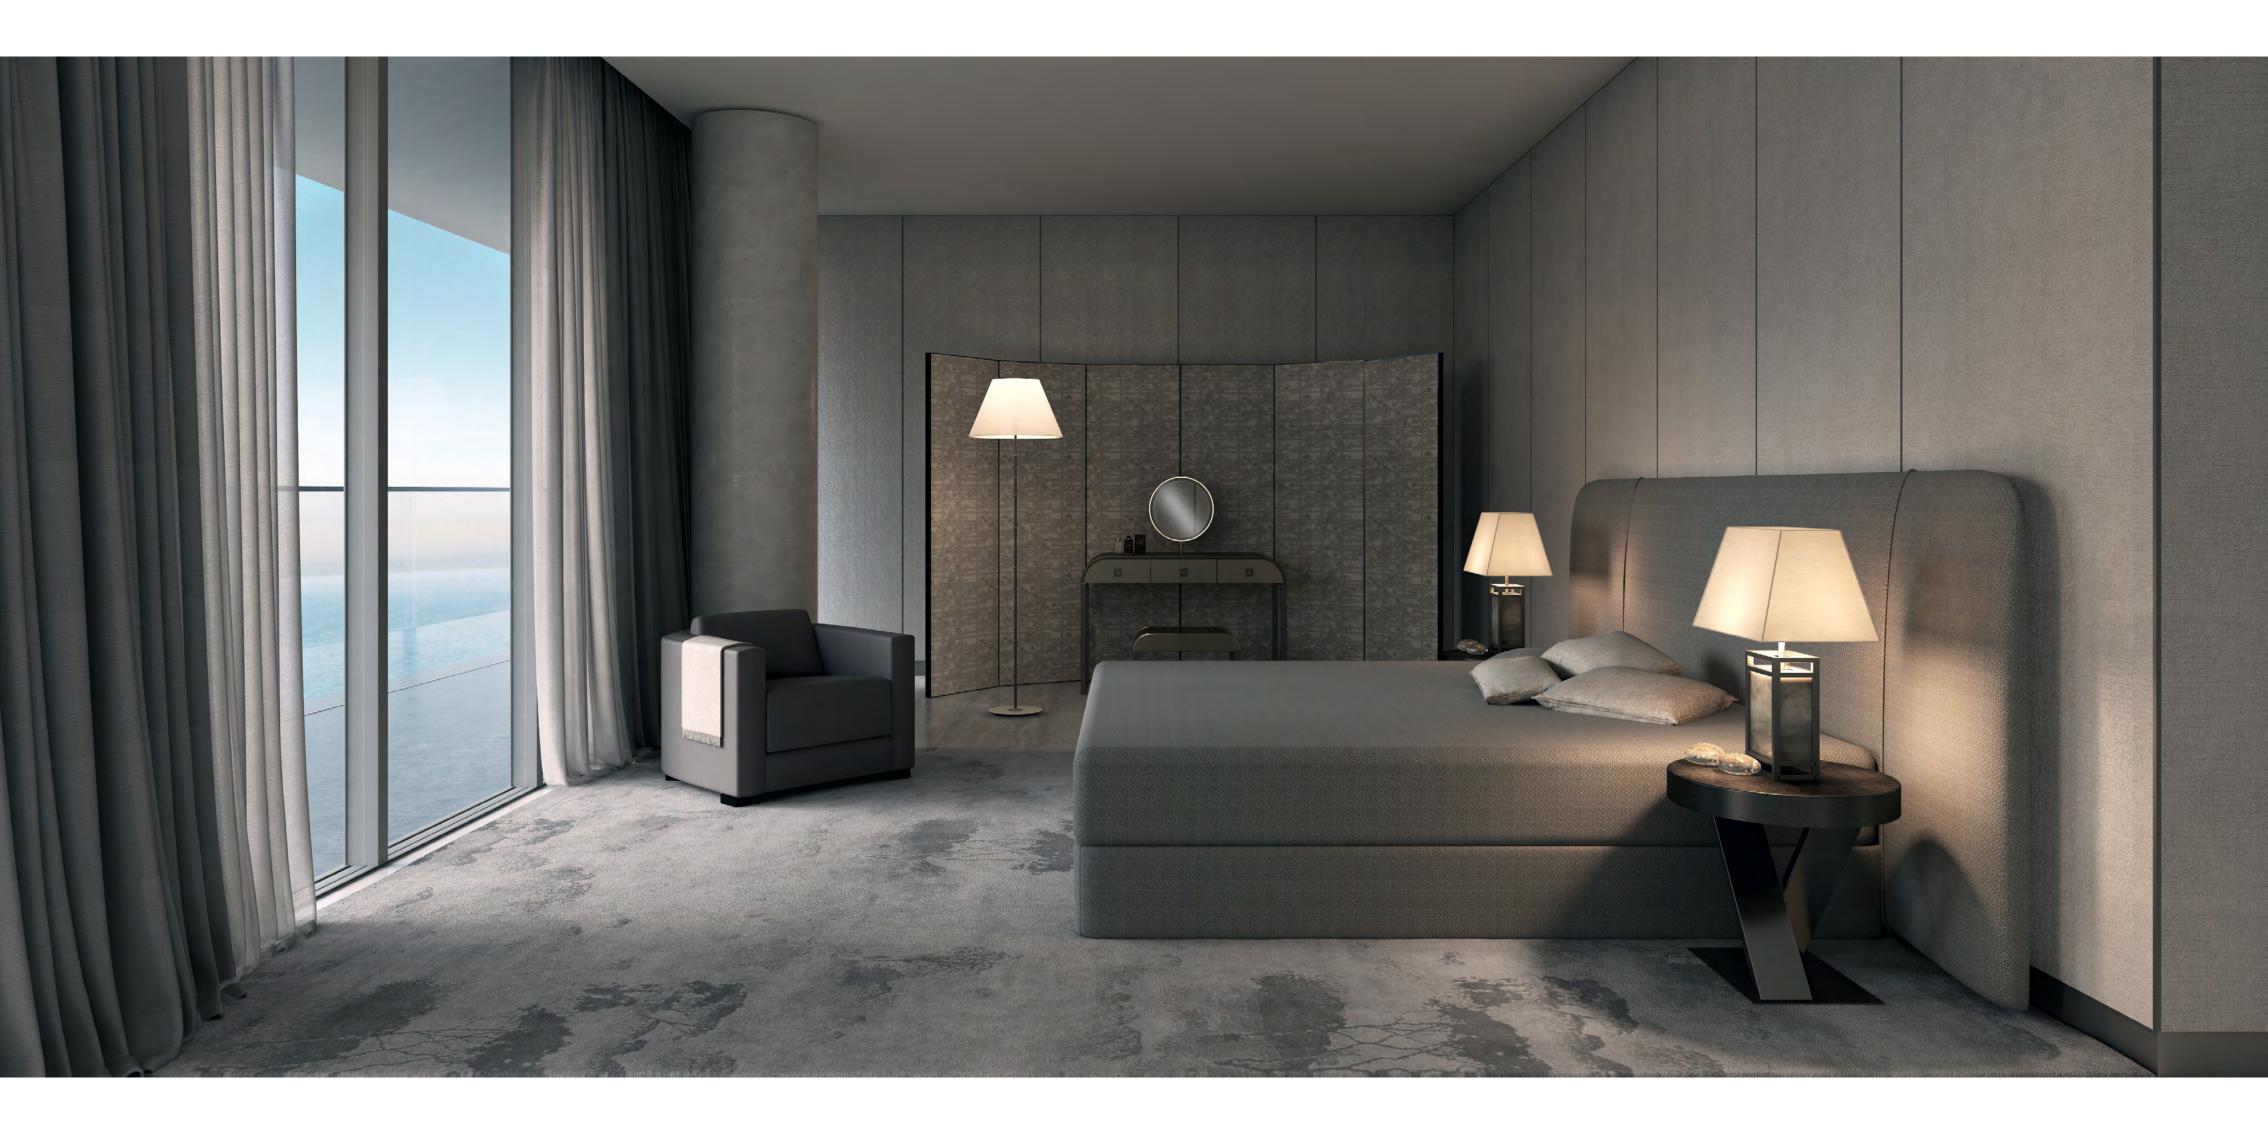

## Relax in a world of elegant sophistication

All living spaces and bedrooms contain highend fittings provided by Armani/Casa, including designed kitchens and bathrooms, wallpaper with metal profiles, metal skirting and spotlights. In addition, all owners may choose between a light and dark overall design palette for their furnishings.

### A warm and contemporary atmosphere

Bedrooms feature premium built-in closets and wardrobes, with most master bedrooms containing a walk-in closet.

The majority of residences feature a family area that acts as a transition to the bedrooms.