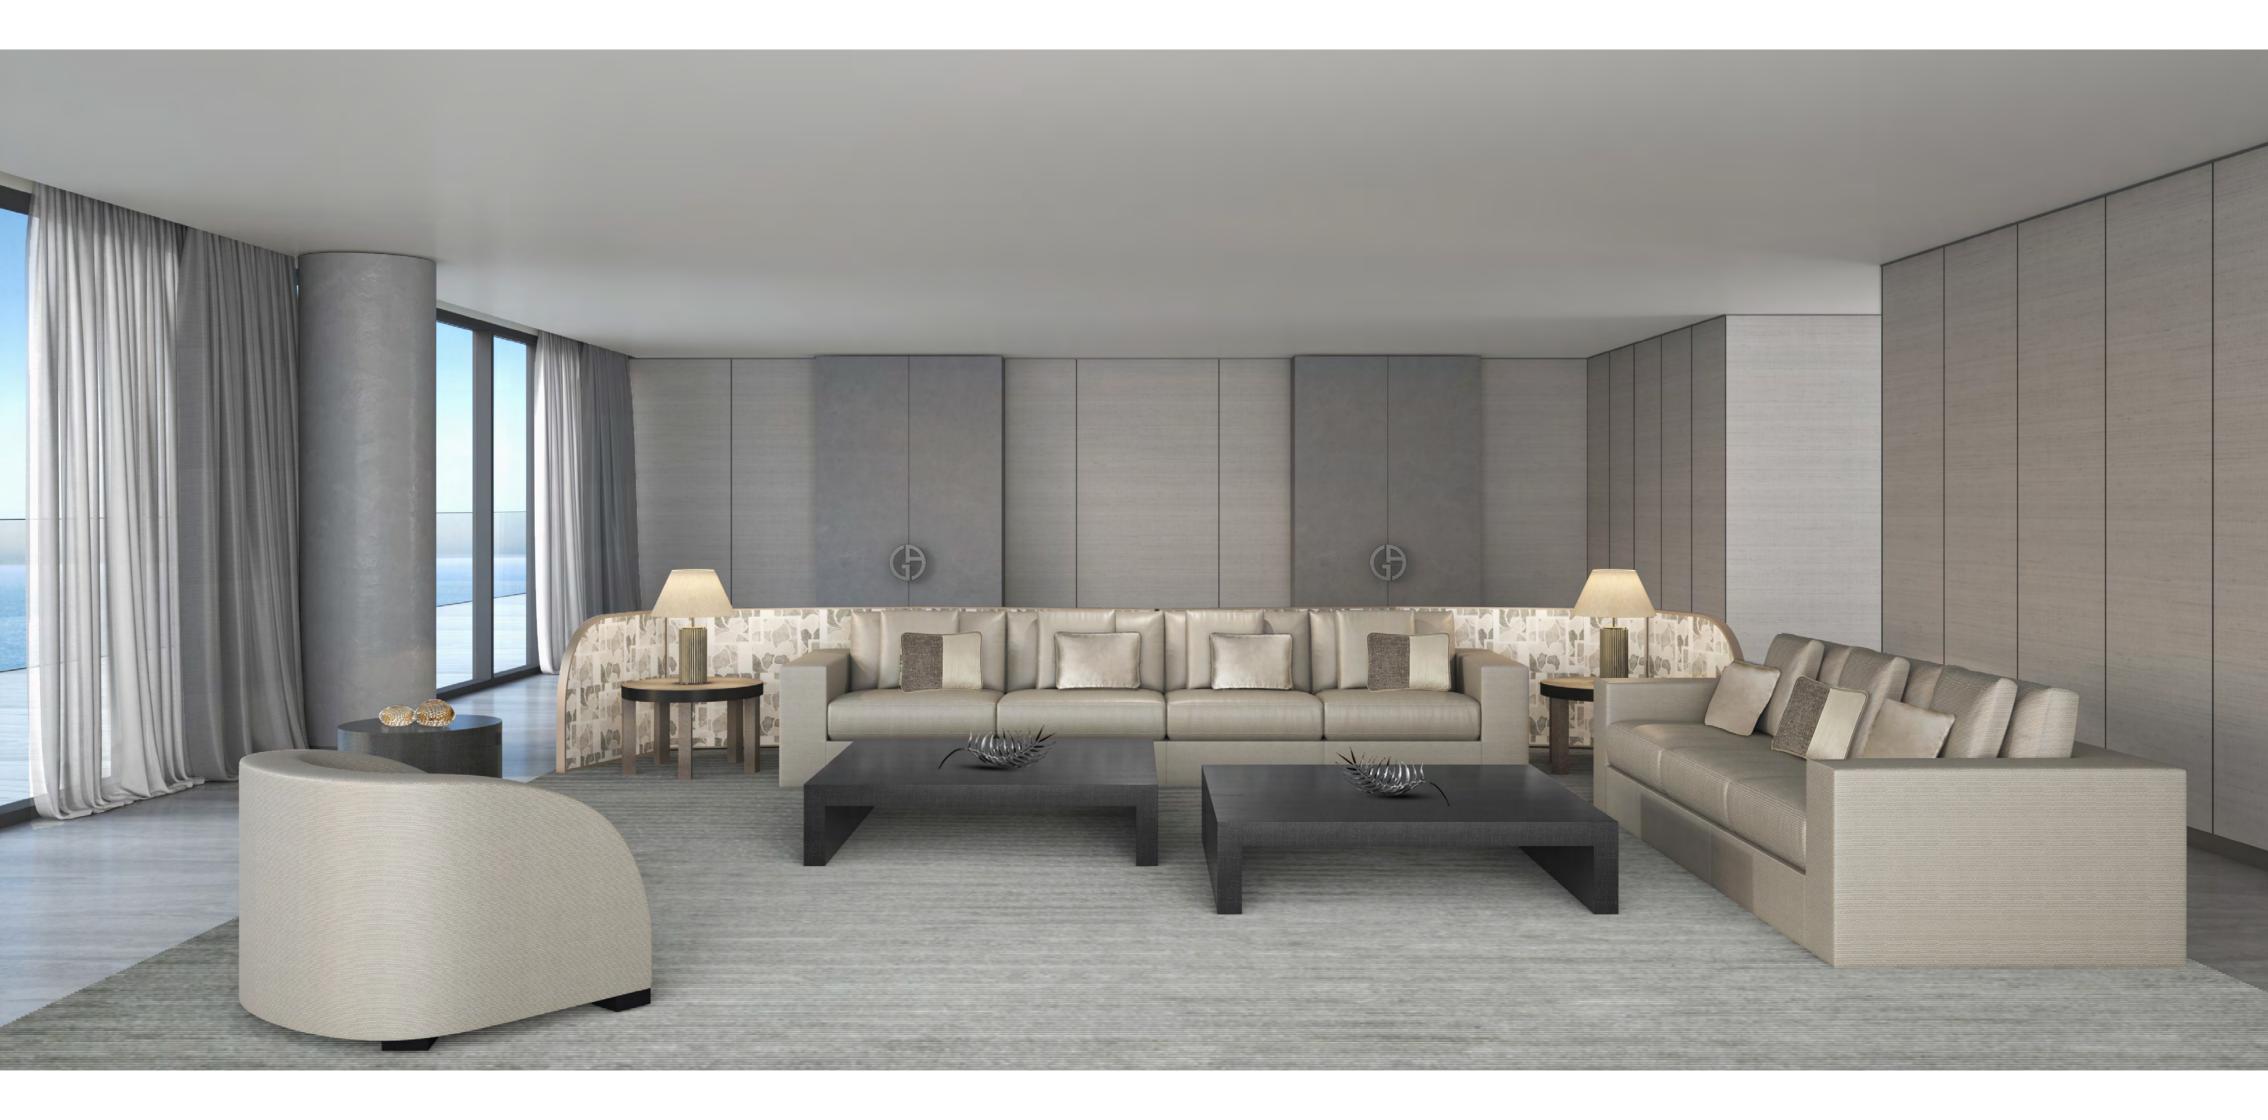

## Relax in a world of elegant sophistication

All living spaces and bedrooms contain highend fittings provided by Armani/Casa, including designed kitchens and bathrooms, wallpaper with metal profiles, metal skirting and spotlights. In addition, all owners may choose between a light and dark overall design palette for their furnishings.

# The tone of status is deeply personal

Armani/Casa has carefully selected two exclusive design interior collections from which residence owners can choose.

The stronger appeal of the darker Bridge collection comes with an elegant combination of materials, with natural stone for the worktops, sukupira and oak wood for the structures and interiors, glass, lacquered or woven textured bronze for the doors, and lacquered technical fabrics for the facing.