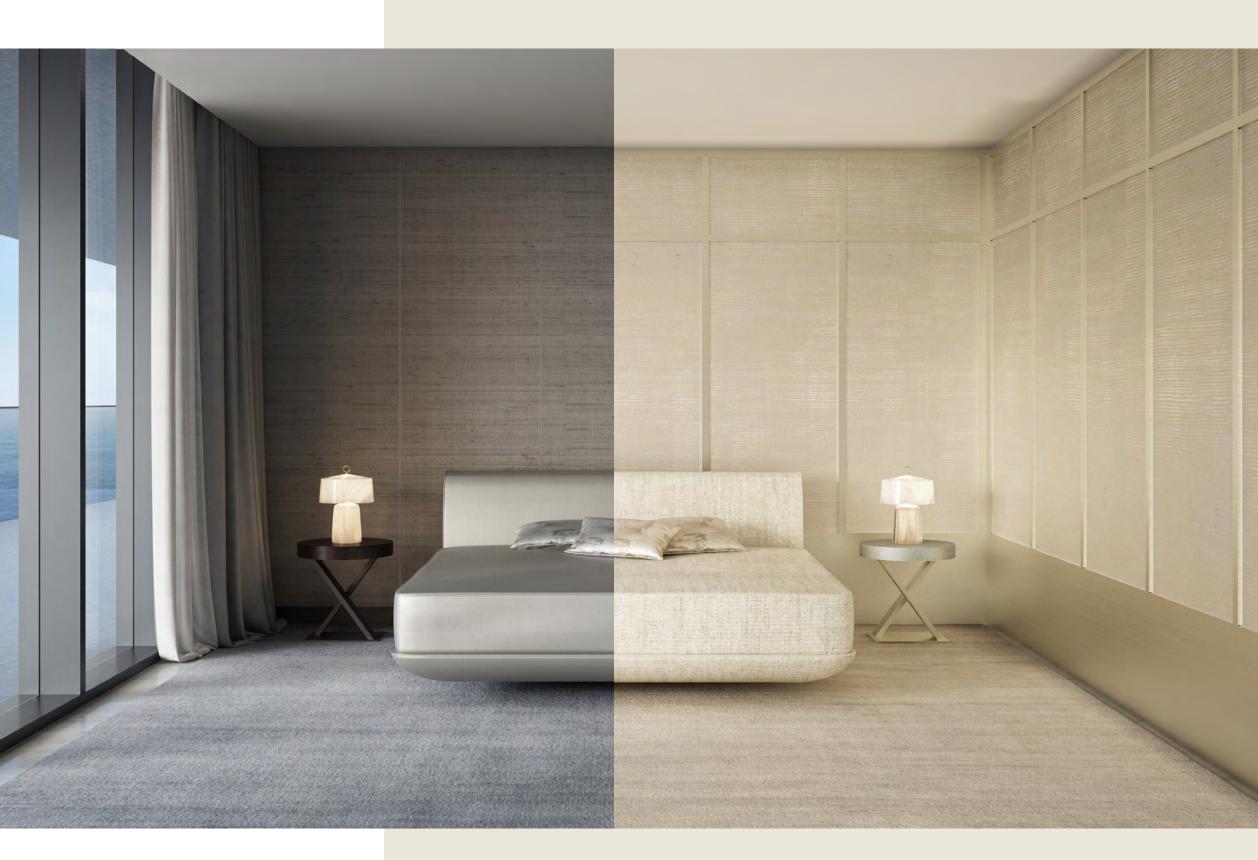

## Relax in a world of elegant sophistication

All living spaces and bedrooms contain highend fittings provided by Armani/Casa, including designed kitchens and bathrooms, wallpaper with metal profiles, metal skirting and spotlights. In addition, all owners may choose between a light and dark overall design palette for their furnishings.

# The tone of status is deeply personal

Armani/Casa has carefully selected two exclusive design interior collections from which residence owners can choose.

The stronger appeal of the darker Bridge collection comes with an elegant combination of materials, with natural stone for the worktops, sukupira and oak wood for the structures and interiors, glass, lacquered or woven textured bronze for the doors, and lacquered technical fabrics for the facing.

For a lighter palette, the Checkers collection's subtle taste of traditional precious natural woods, exclusive lacquers and textured, multiline back-painted glass are combined with natural stone giving it a multidimensional effect.