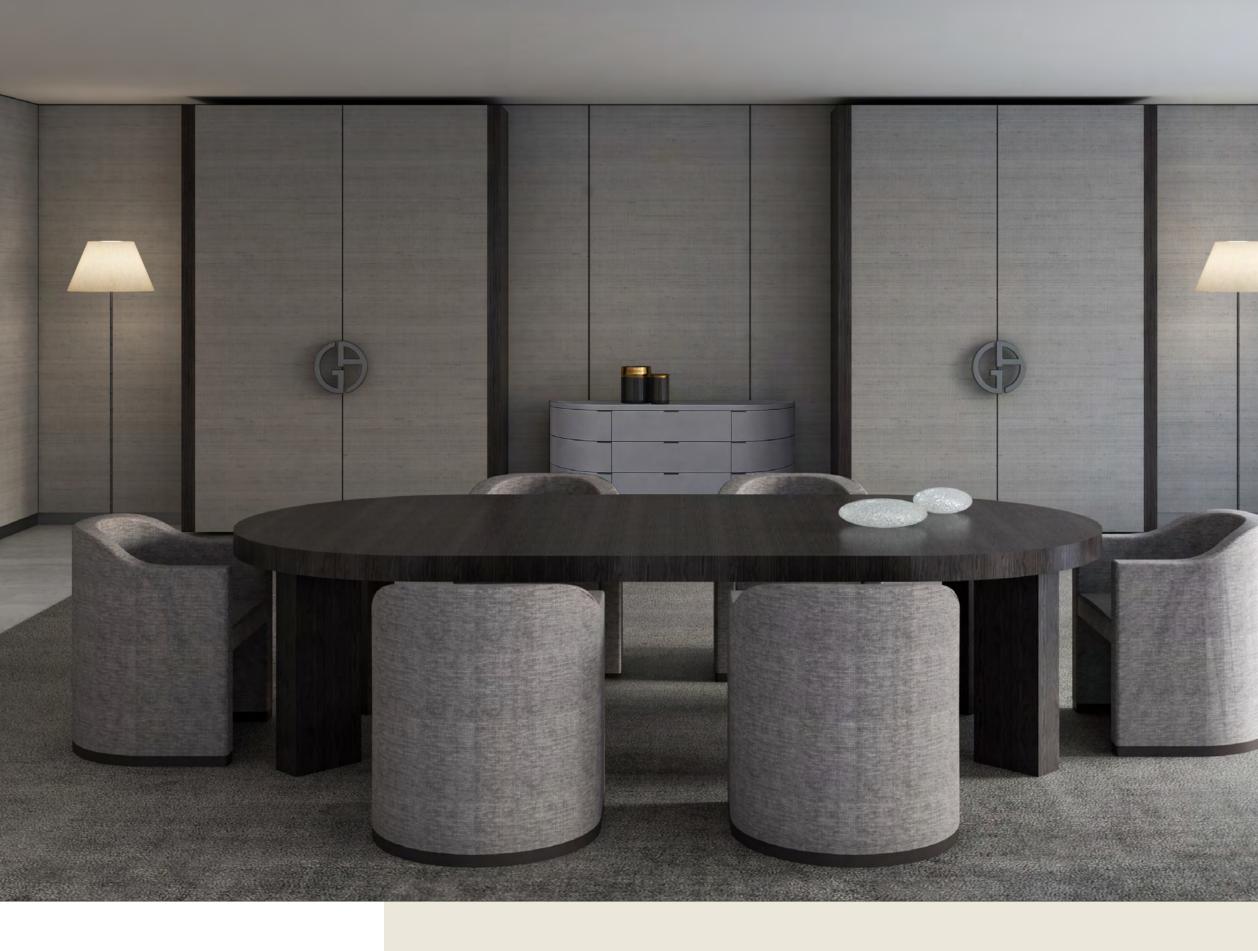

## Relax in a world of elegant sophistication

All living spaces and bedrooms contain highend fittings provided by Armani/Casa, including designed kitchens and bathrooms, wallpaper with metal profiles, metal skirting and spotlights. In addition, all owners may choose between a light and dark overall design palette for their furnishings.

The residences contain a circular or linear foyer, a signature Armani concept, which acts as a transition between the public area and the private space of the apartment and generously proportioned heights, reaching at least 3 metres for living areas.