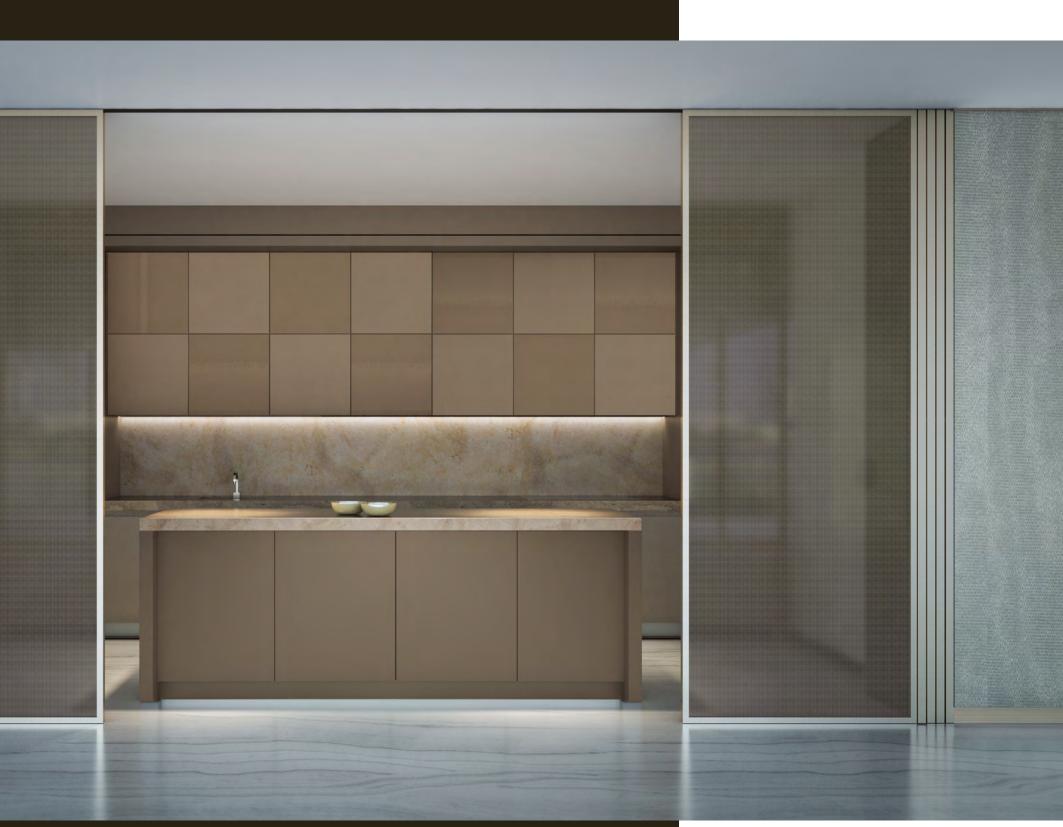

### View luxury from a new perspective

Residences contain open display kitchens that feature joinery work and accessories from Armani/Casa's Checkers Collection for the light palette and Bridge Collection for the dark palette.

For a lighter palette, the Checkers collection's subtle taste of traditional precious natural woods, exclusive lacquers and textured, multiline back-painted glass are combined with natural stone giving it a multidimensional effect.