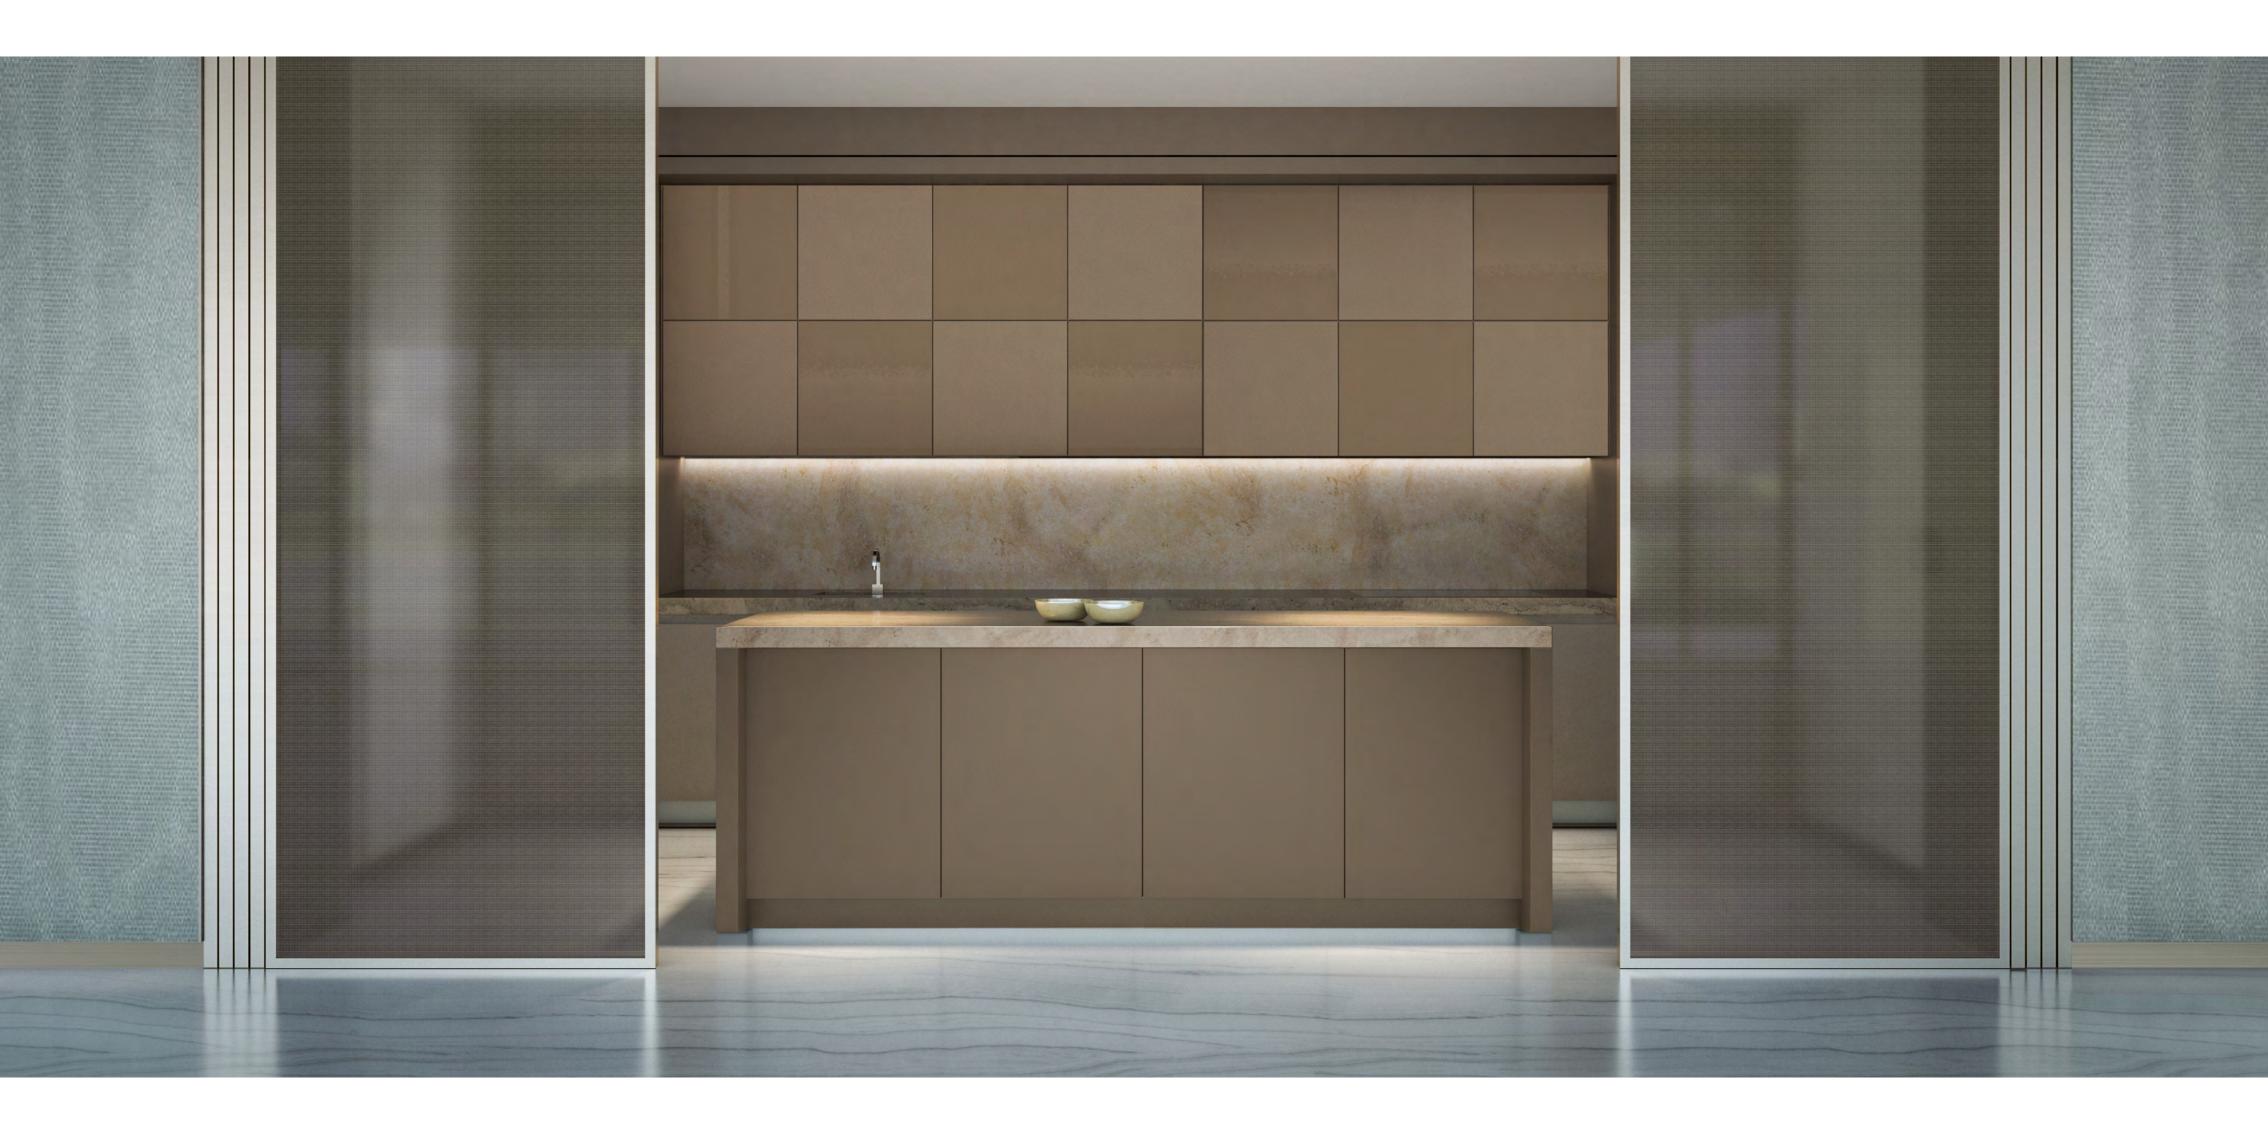

### View luxury from a new perspective

Residences contain open display kitchens that feature joinery work and accessories from Armani/Casa's Checkers Collection for the light palette and Bridge Collection for the dark palette.

Closed kitchens come with an oven, fridge/freezer, dishwasher, washing machine/drier.