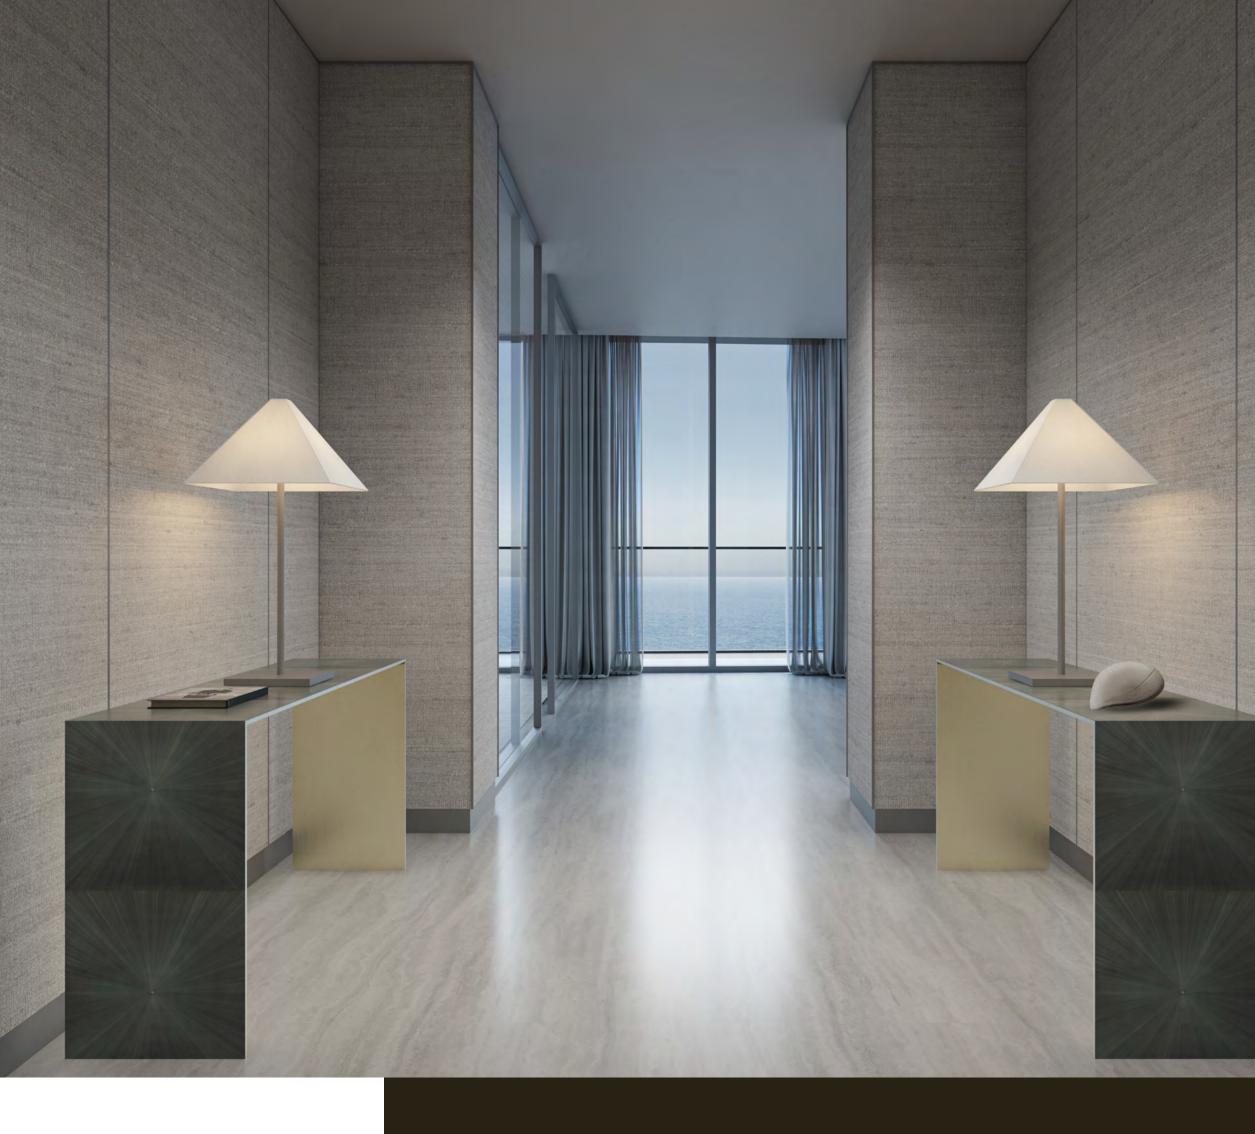

The magnificent elevated entry experience sets the tone, providing residents with extravagant ocean views from a range of angles. Throughout the building, the interplay of light and shadow amplifies a series of stylish design elements, including the overhanging arch and the many water features and pools.

The residences contain a circular or linear foyer, a signature Armani concept, which acts as a transition between the public area and the private space of the apartment and generously proportioned heights, reaching at least 3 metres for living areas.