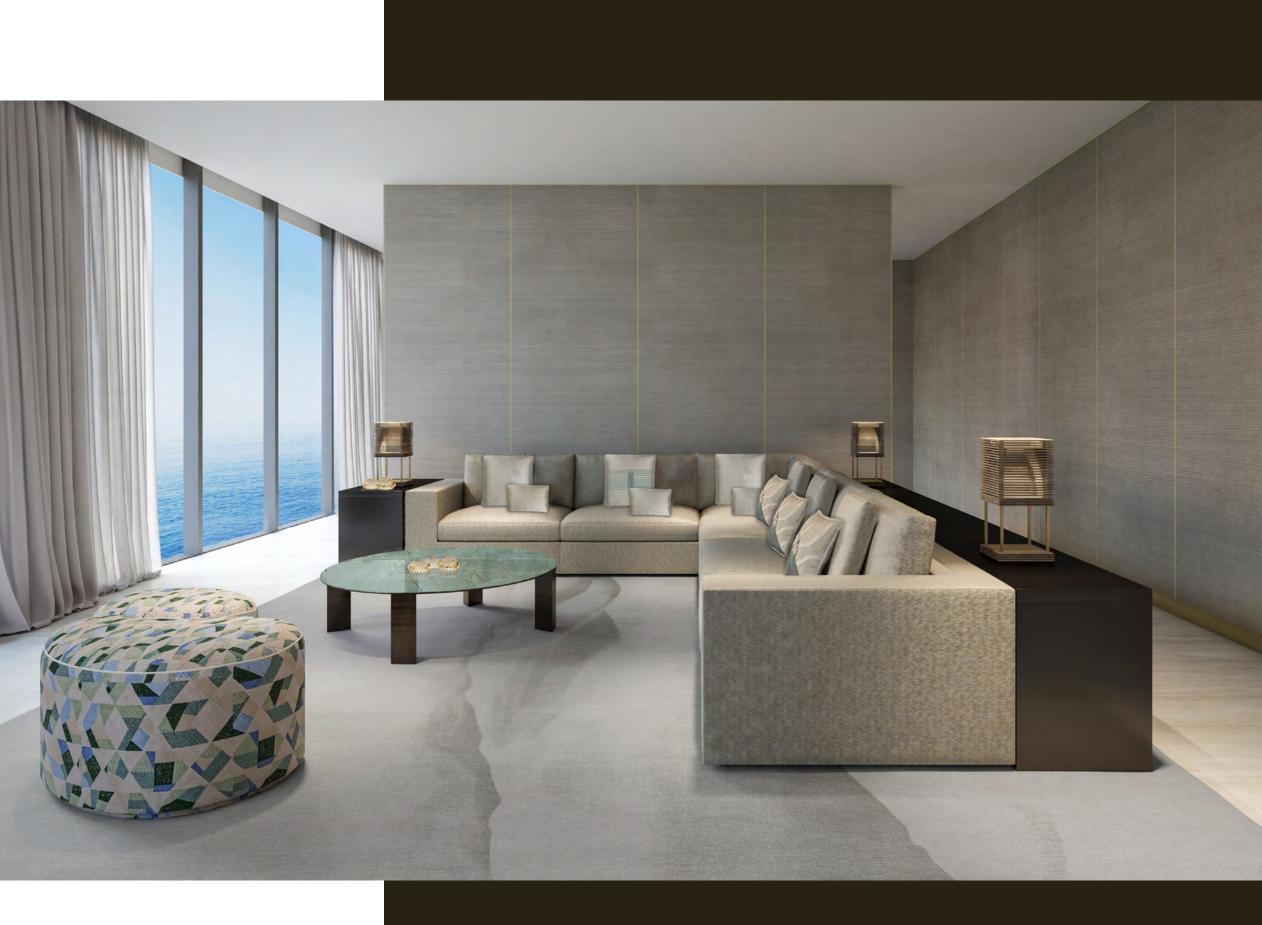

## Relax in a world of elegant sophistication

All living spaces and bedrooms contain highend fittings provided by Armani/Casa, including designed kitchens and bathrooms, wallpaper with metal profiles, metal skirting and spotlights. In addition, all owners may choose between a light and dark overall design palette for their furnishings.

# The tone of status is deeply personal

Armani/Casa has carefully selected two exclusive design interior collections from which residence owners can choose.

The stronger appeal of the darker Bridge collection comes with an elegant combination of materials, with natural stone for the worktops, sukupira and oak wood for the structures and interiors, glass, lacquered or woven textured bronze for the doors, and lacquered technical fabrics for the facing.

For a lighter palette, the Checkers collection's subtle taste of traditional precious natural woods, exclusive lacquers and textured, multiline back-painted glass are combined with natural stone giving it a multidimensional effect.