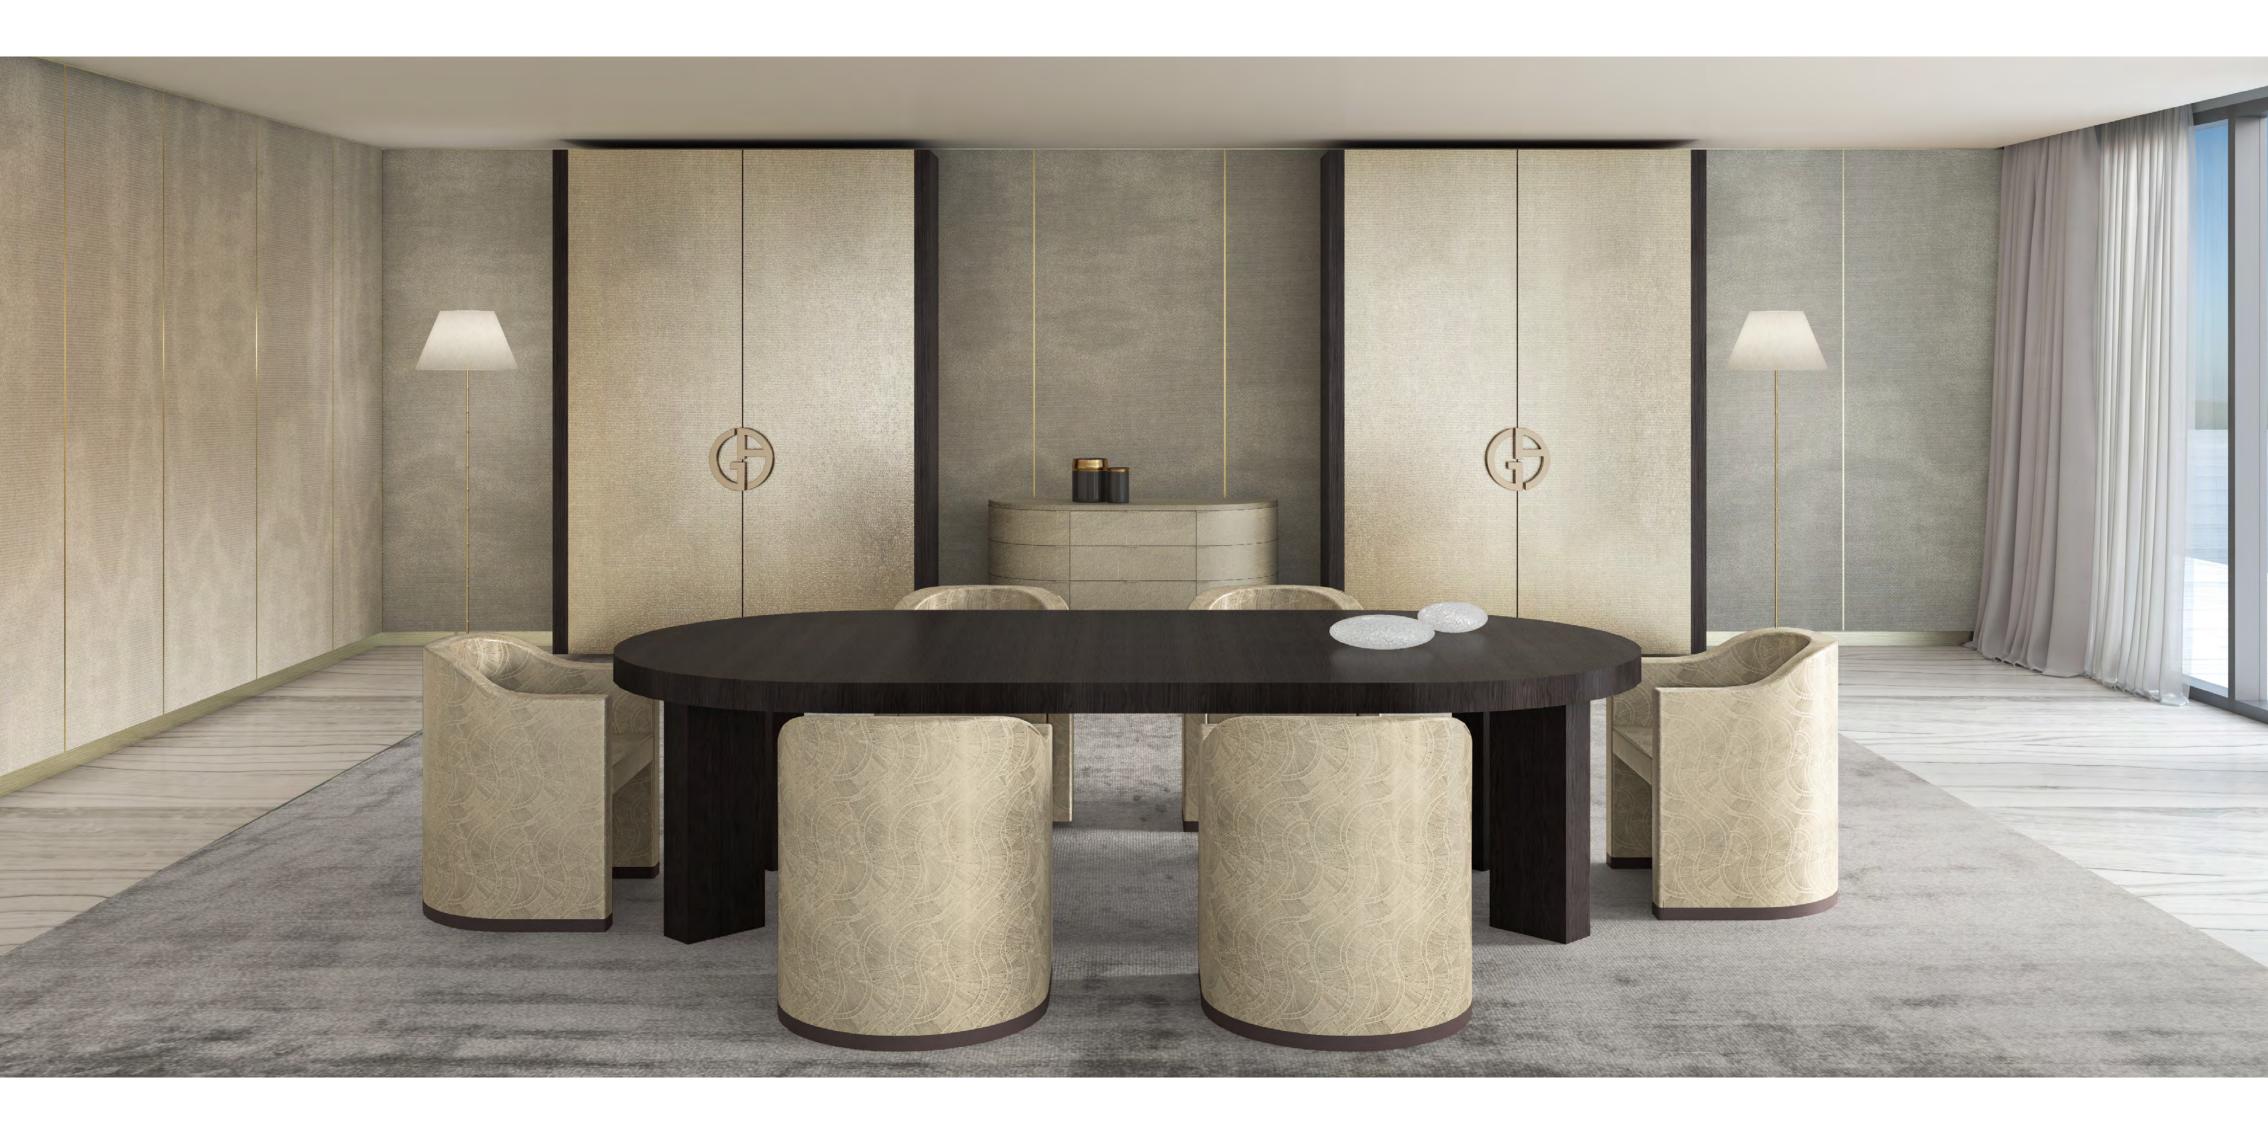

## Relax in a world of elegant sophistication

All living spaces and bedrooms contain highend fittings provided by Armani/Casa, including designed kitchens and bathrooms, wallpaper with metal profiles, metal skirting and spotlights. In addition, all owners may choose between a light and dark overall design palette for their furnishings.

The residences contain a circular or linear foyer, a signature Armani concept, which acts as a transition between the public area and the private space of the apartment and generously proportioned heights, reaching at least 3 metres for living areas.

# The tone of status is deeply personal

Armani/Casa has carefully selected two exclusive design interior collections from which residence owners can choose.

The stronger appeal of the darker Bridge collection comes with an elegant combination of materials, with natural stone for the worktops, sukupira and oak wood for the structures and interiors, glass, lacquered or woven textured bronze for the doors, and lacquered technical fabrics for the facing.