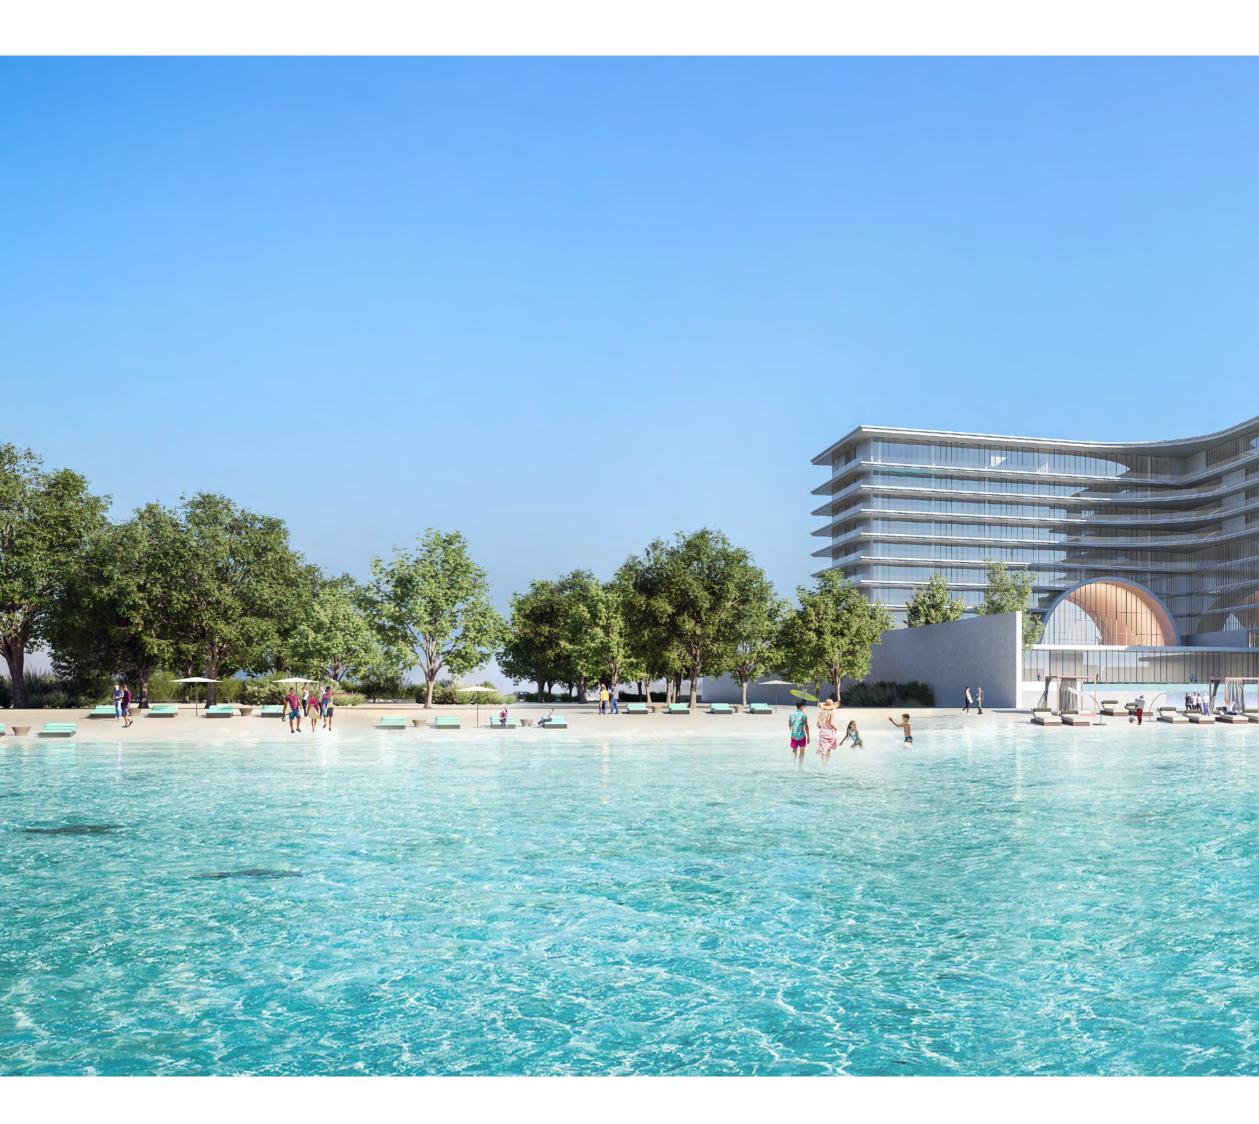

#### Discover a world of timeless elegance

Setting a new standard for ultra-luxury living, Armani Beach Residences at Palm Jumeirah is located on the shores of Dubai's famous manmade islands, one of the world's most exclusive residential neighborhoods.

Enjoying sweeping, panoramic views of the Arabian Gulf as well as Dubai's famed skyline, Armani Beach Residences at Palm Jumeirah is designed to achieve harmony between architecture, the surrounding seascape and the senses.

The magnificent elevated entry experience sets the tone, providing residents with extravagant ocean views from a range of angles. Throughout the building, the interplay of light and shadow amplifies a series of stylish design elements, including the overhanging arch and the many water features and pools.

This collection of high-end facilities includes a premium residents-only spa, a function room, cigar lounge and landscaped deck area, as well as a private beach.

Exquisite interiors at these amenities merge with limited edition pieces individually designed by Giorgio Armani himself to create a unique style with a distinct and sophisticated aesthetic.

#### Amenities

- Amenities available to residents cover a total of 90,000 square feet and are all immaculately designed by Armani/Casa
- Premium residents-only spa with spacious gym, sauna
   and ice-bath, men's and women's changing areas and lockers, and indoor swimming pool
- Lushly landscaped deck area, featuring large-scale
  infinity pool and separate children's pool
- Stylish and elegant cigar lounge based in a library setting
- Private beach with accompanying amenities, including food and beverage services, beach attendants, beach lounge chairs and umbrellas