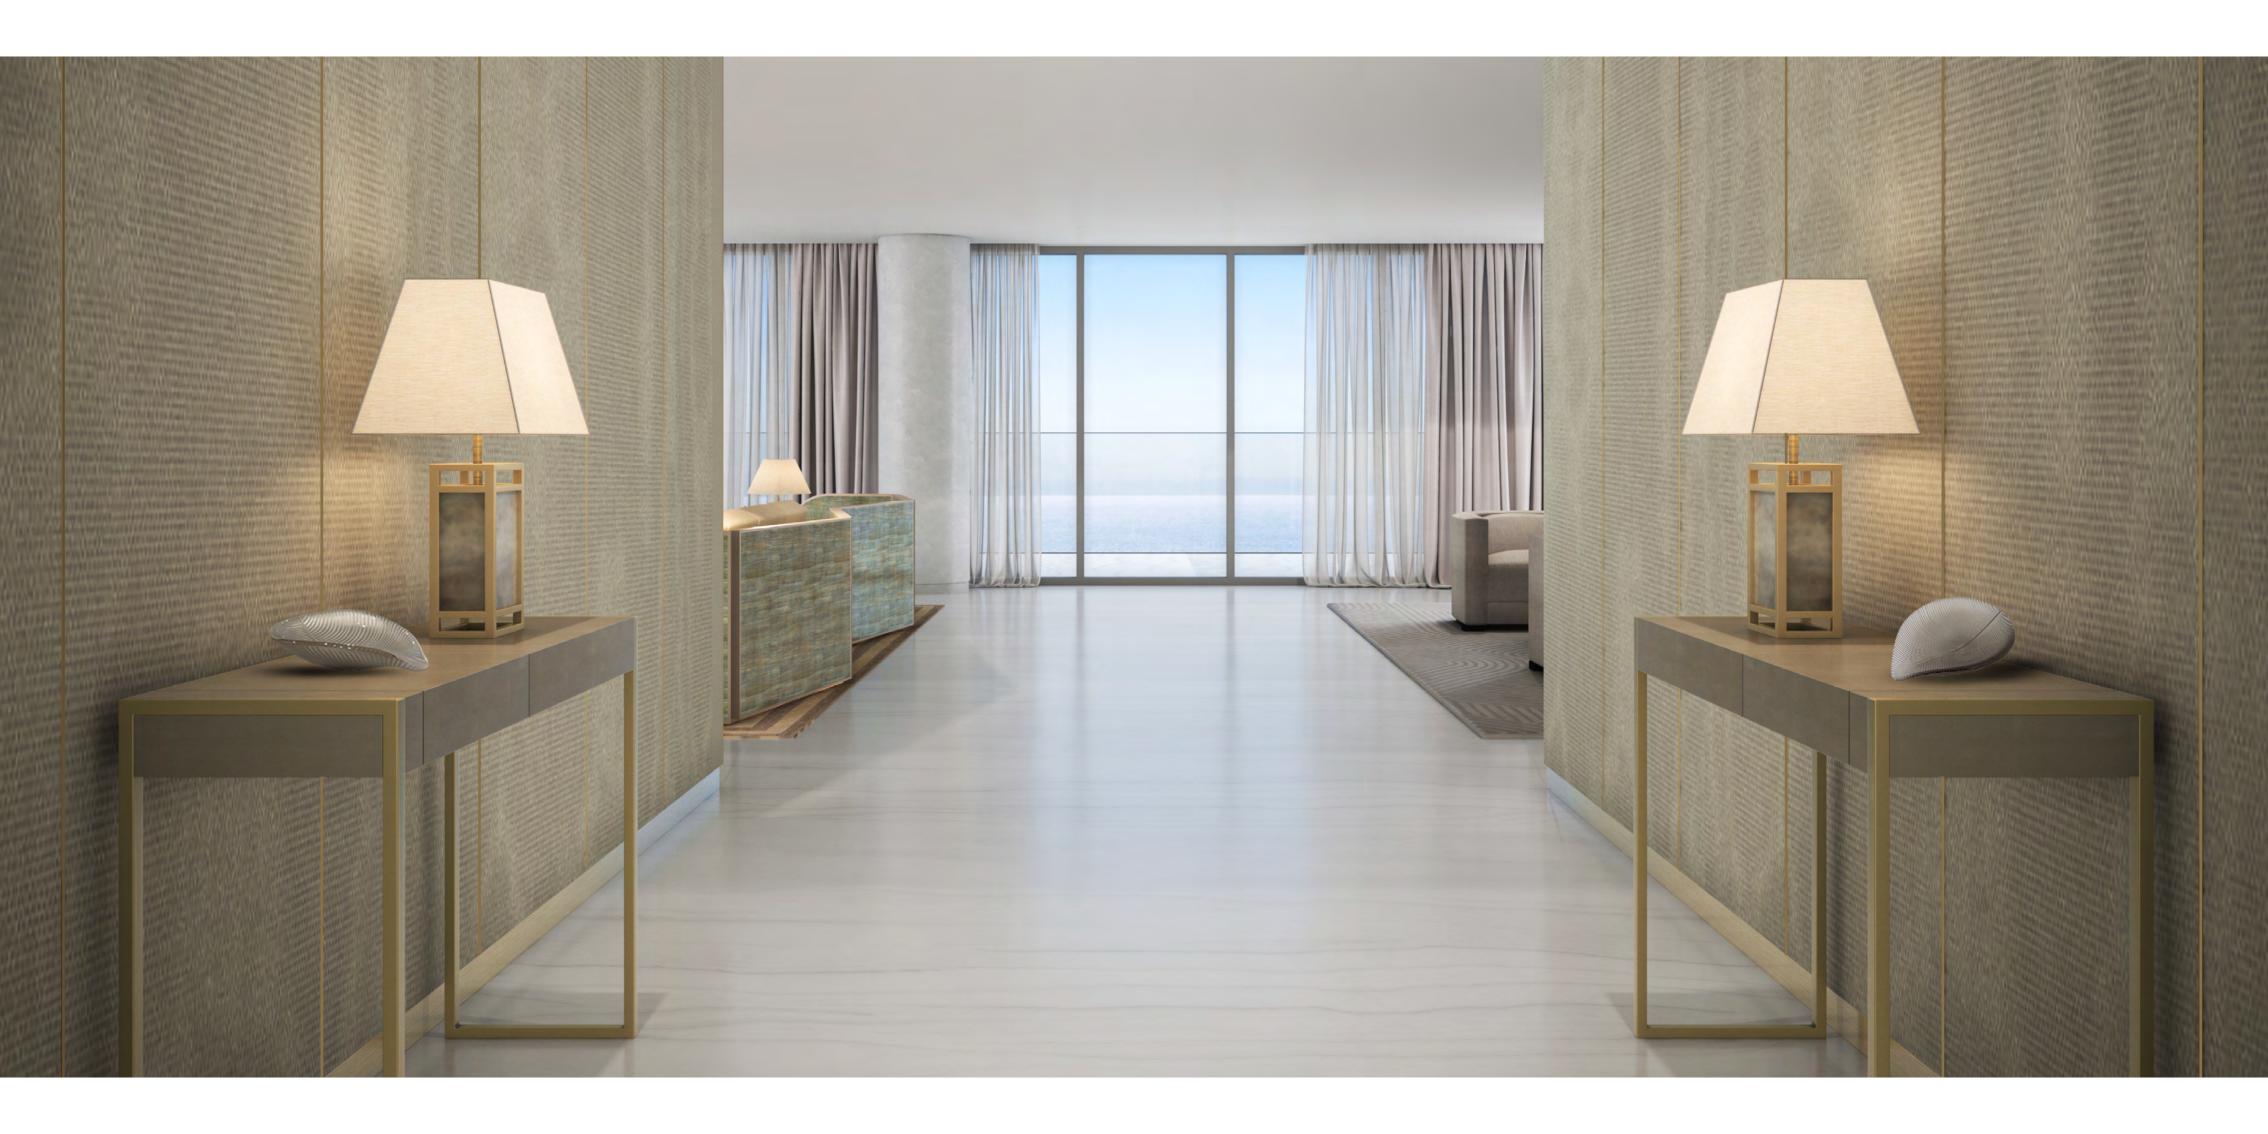

## Relax in a world of elegant sophistication

All living spaces and bedrooms contain highend fittings provided by Armani/Casa, including designed kitchens and bathrooms, wallpaper with metal profiles, metal skirting and spotlights. In addition, all owners may choose between a light and dark overall design palette for their furnishings.

For a lighter palette, the Checkers collection's subtle taste of traditional precious natural woods, exclusive lacquers and textured, multiline back-painted glass are combined with natural stone giving it a multidimensional effect.