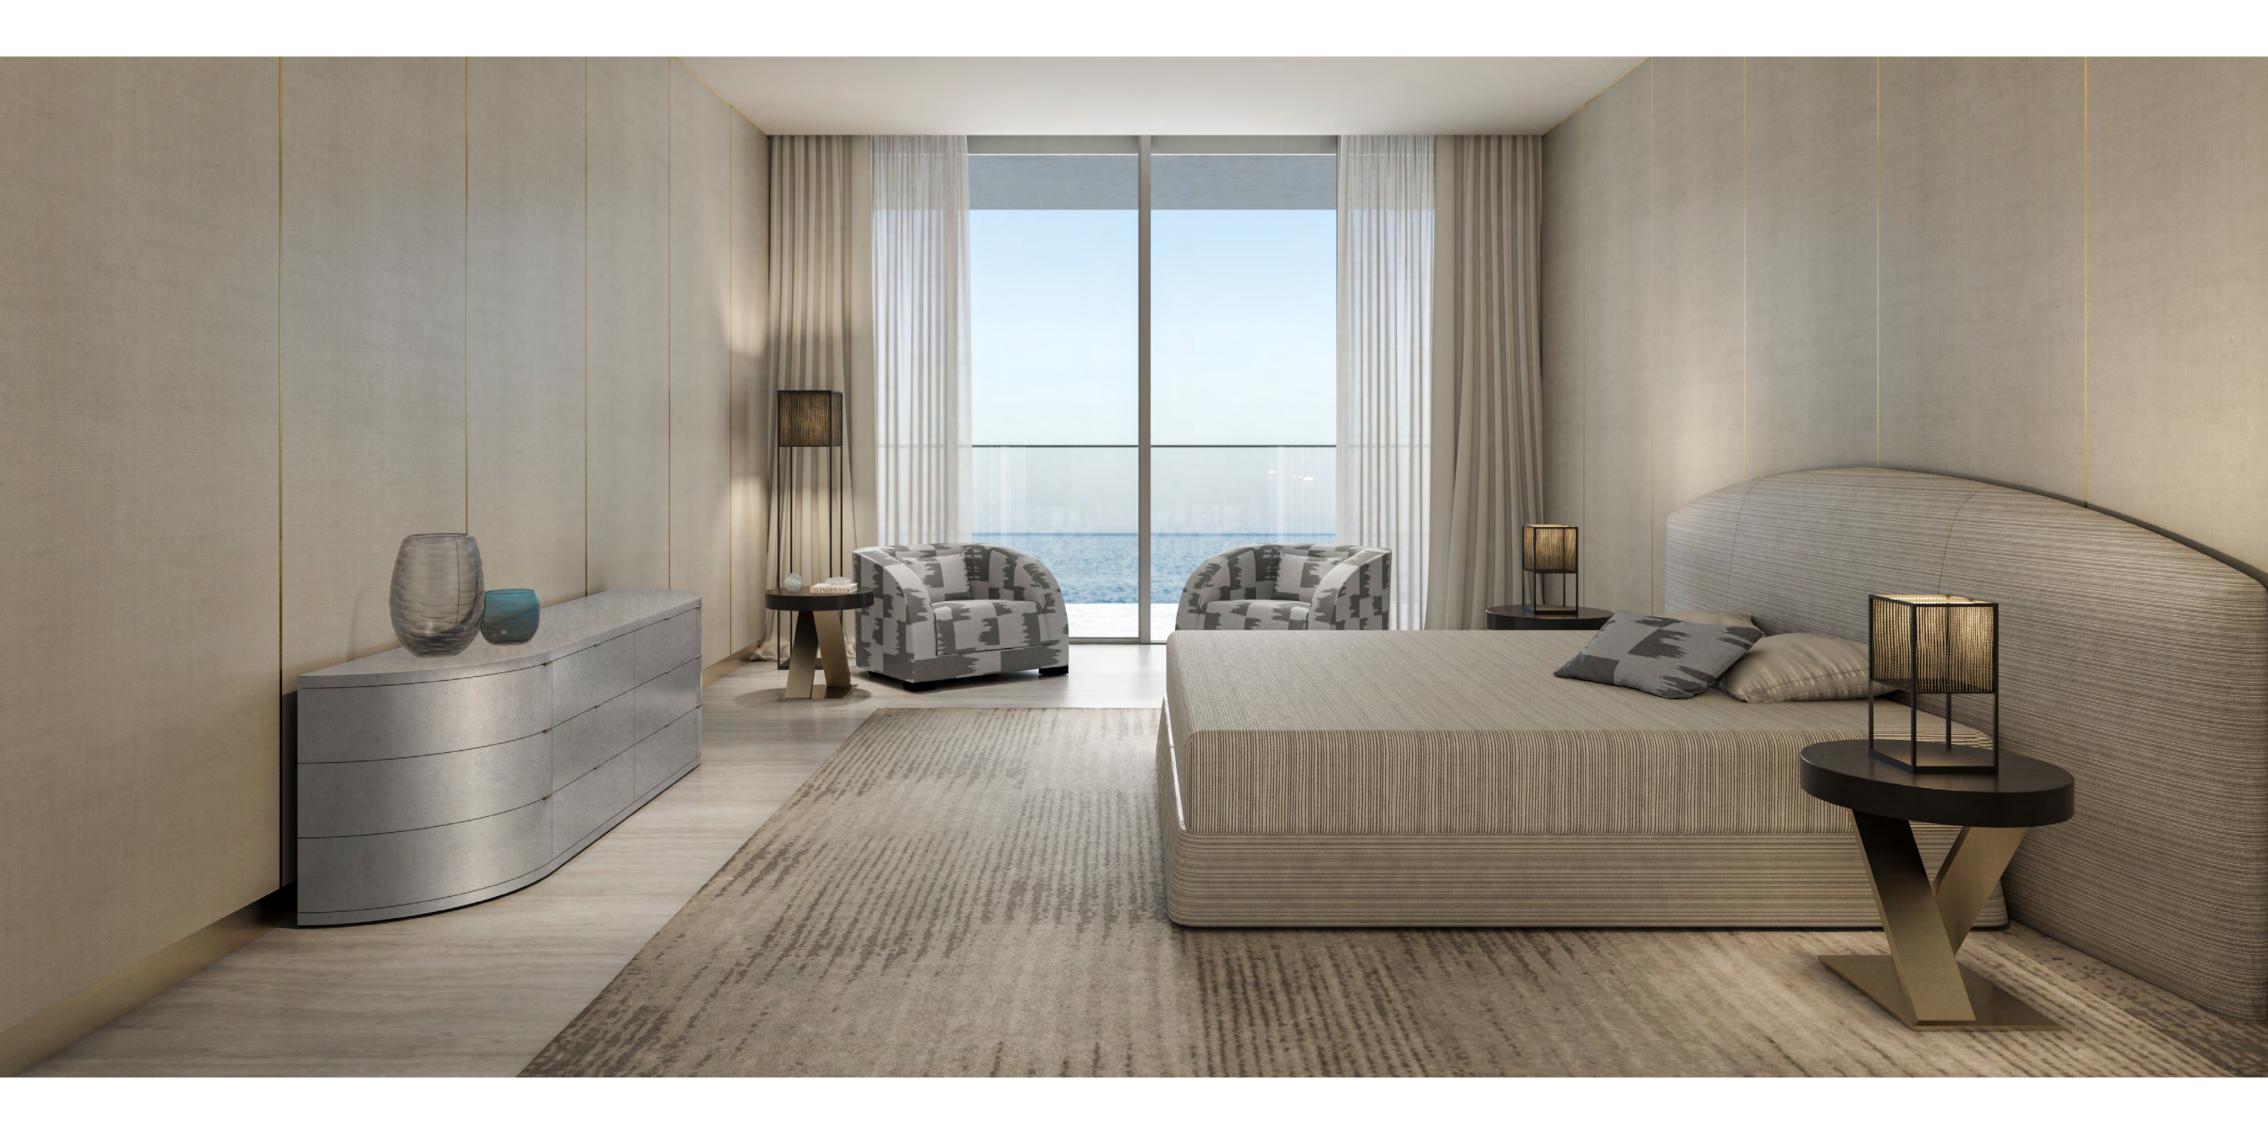

### A warm and contemporary atmosphere

Bedrooms feature premium built-in closets and wardrobes, with most master bedrooms containing a walk-in closet.

The majority of residences feature a family area that acts as a transition to the bedrooms.

# The tone of status is deeply personal

Armani/Casa has carefully selected two exclusive design interior collections from which residence owners can choose.

The stronger appeal of the darker Bridge collection comes with an elegant combination of materials, with natural stone for the worktops, sukupira and oak wood for the structures and interiors, glass, lacquered or woven textured bronze for the doors, and lacquered technical fabrics for the facing.