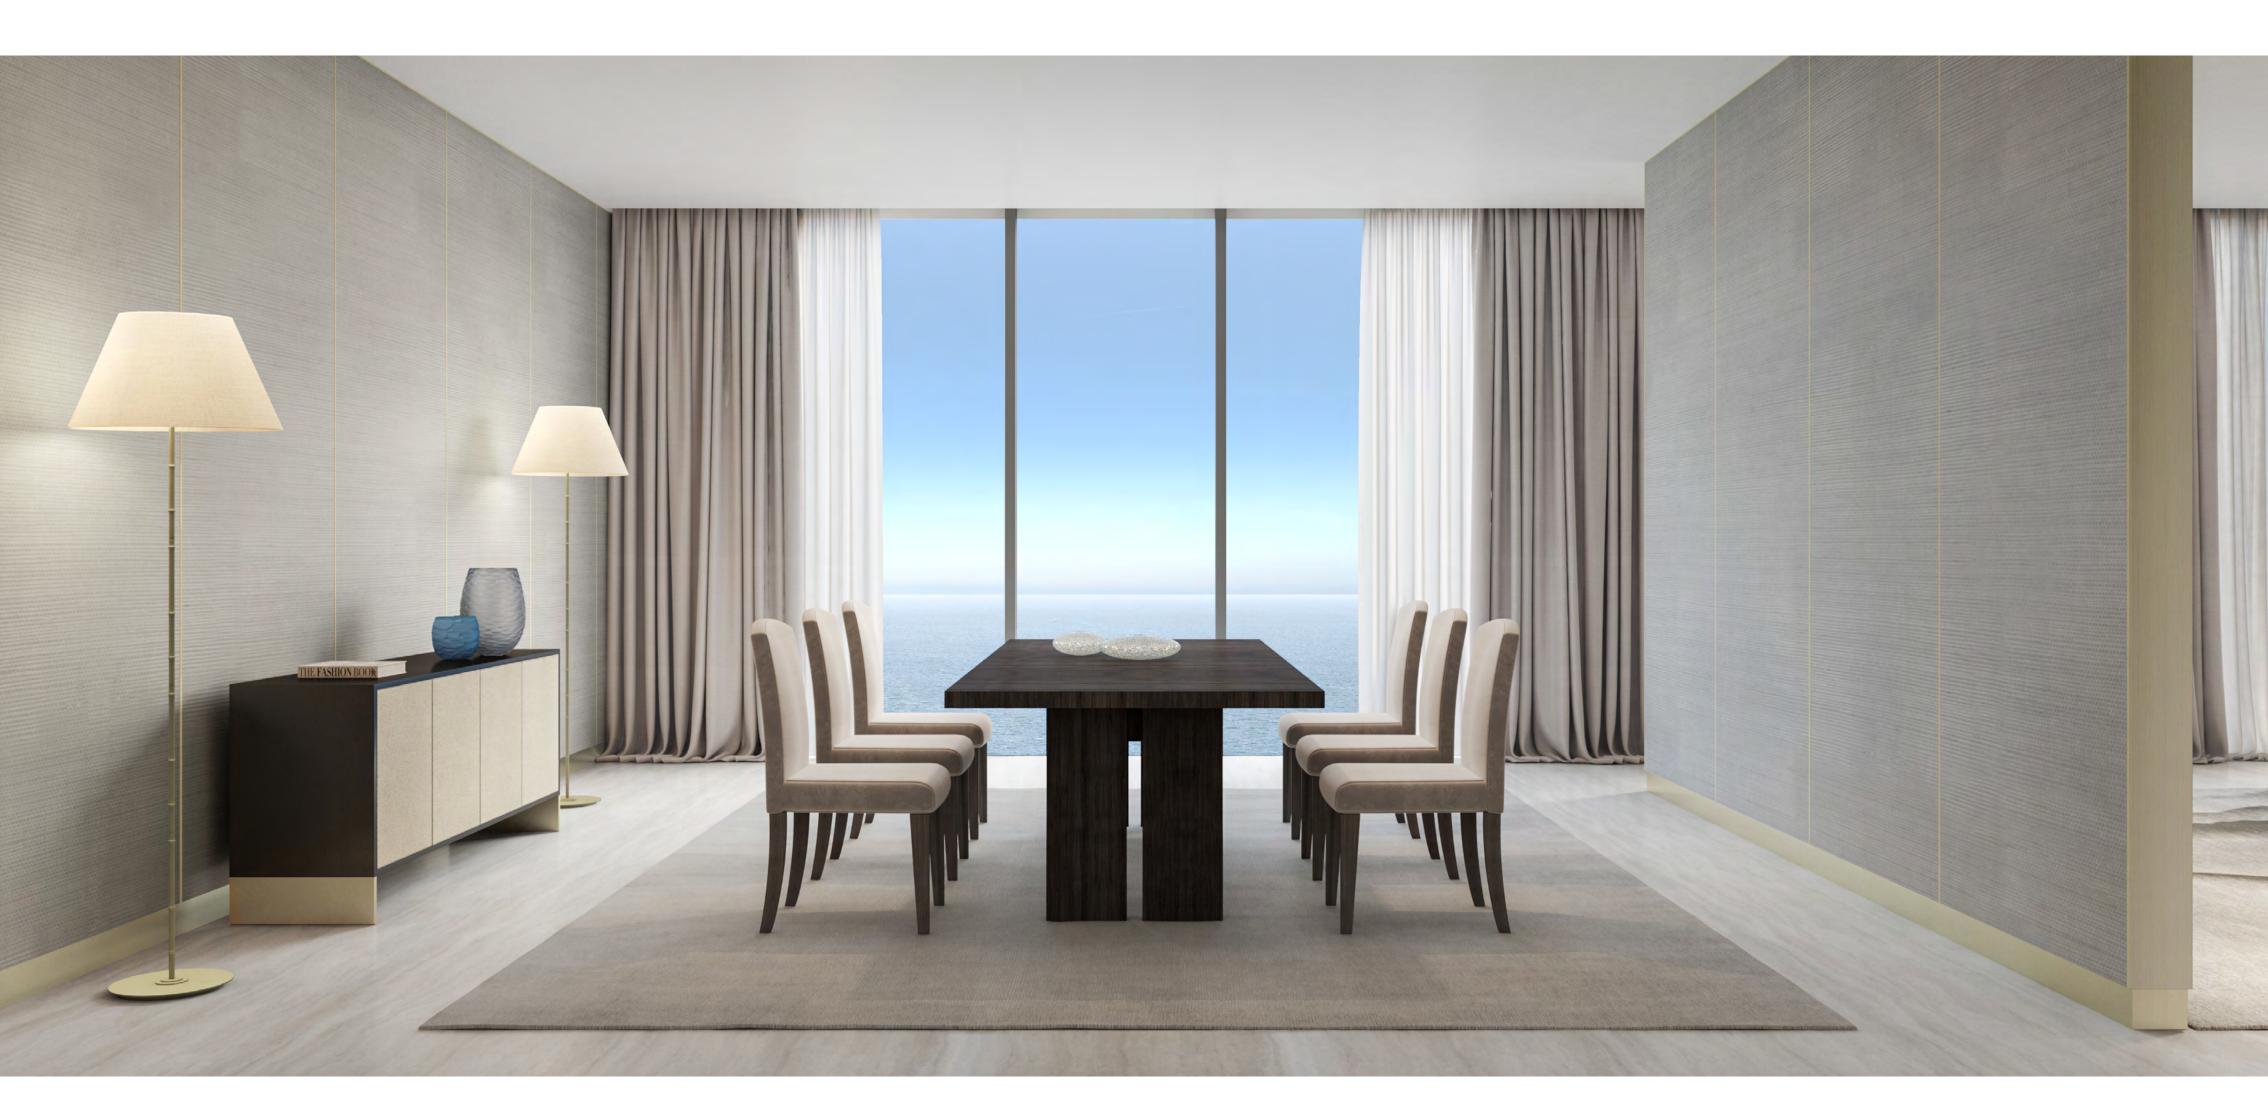

### View luxury from a new perspective

Residences contain open display kitchens that feature joinery work and accessories from Armani/Casa's Checkers Collection for the light palette and Bridge Collection for the dark palette.

Closed kitchens come with an oven, fridge/freezer, dishwasher, washing machine/drier.

### Bringing together practicality and pleasure

All bathroom fixtures and fittings provided by the Armani/Casa Island Collection.

The Armani/Casa bathroom collection is the expression of elegant simplicity and total harmony, both quintessential of Giorgio Armani's unmistakable style, captured in the bathroom space.