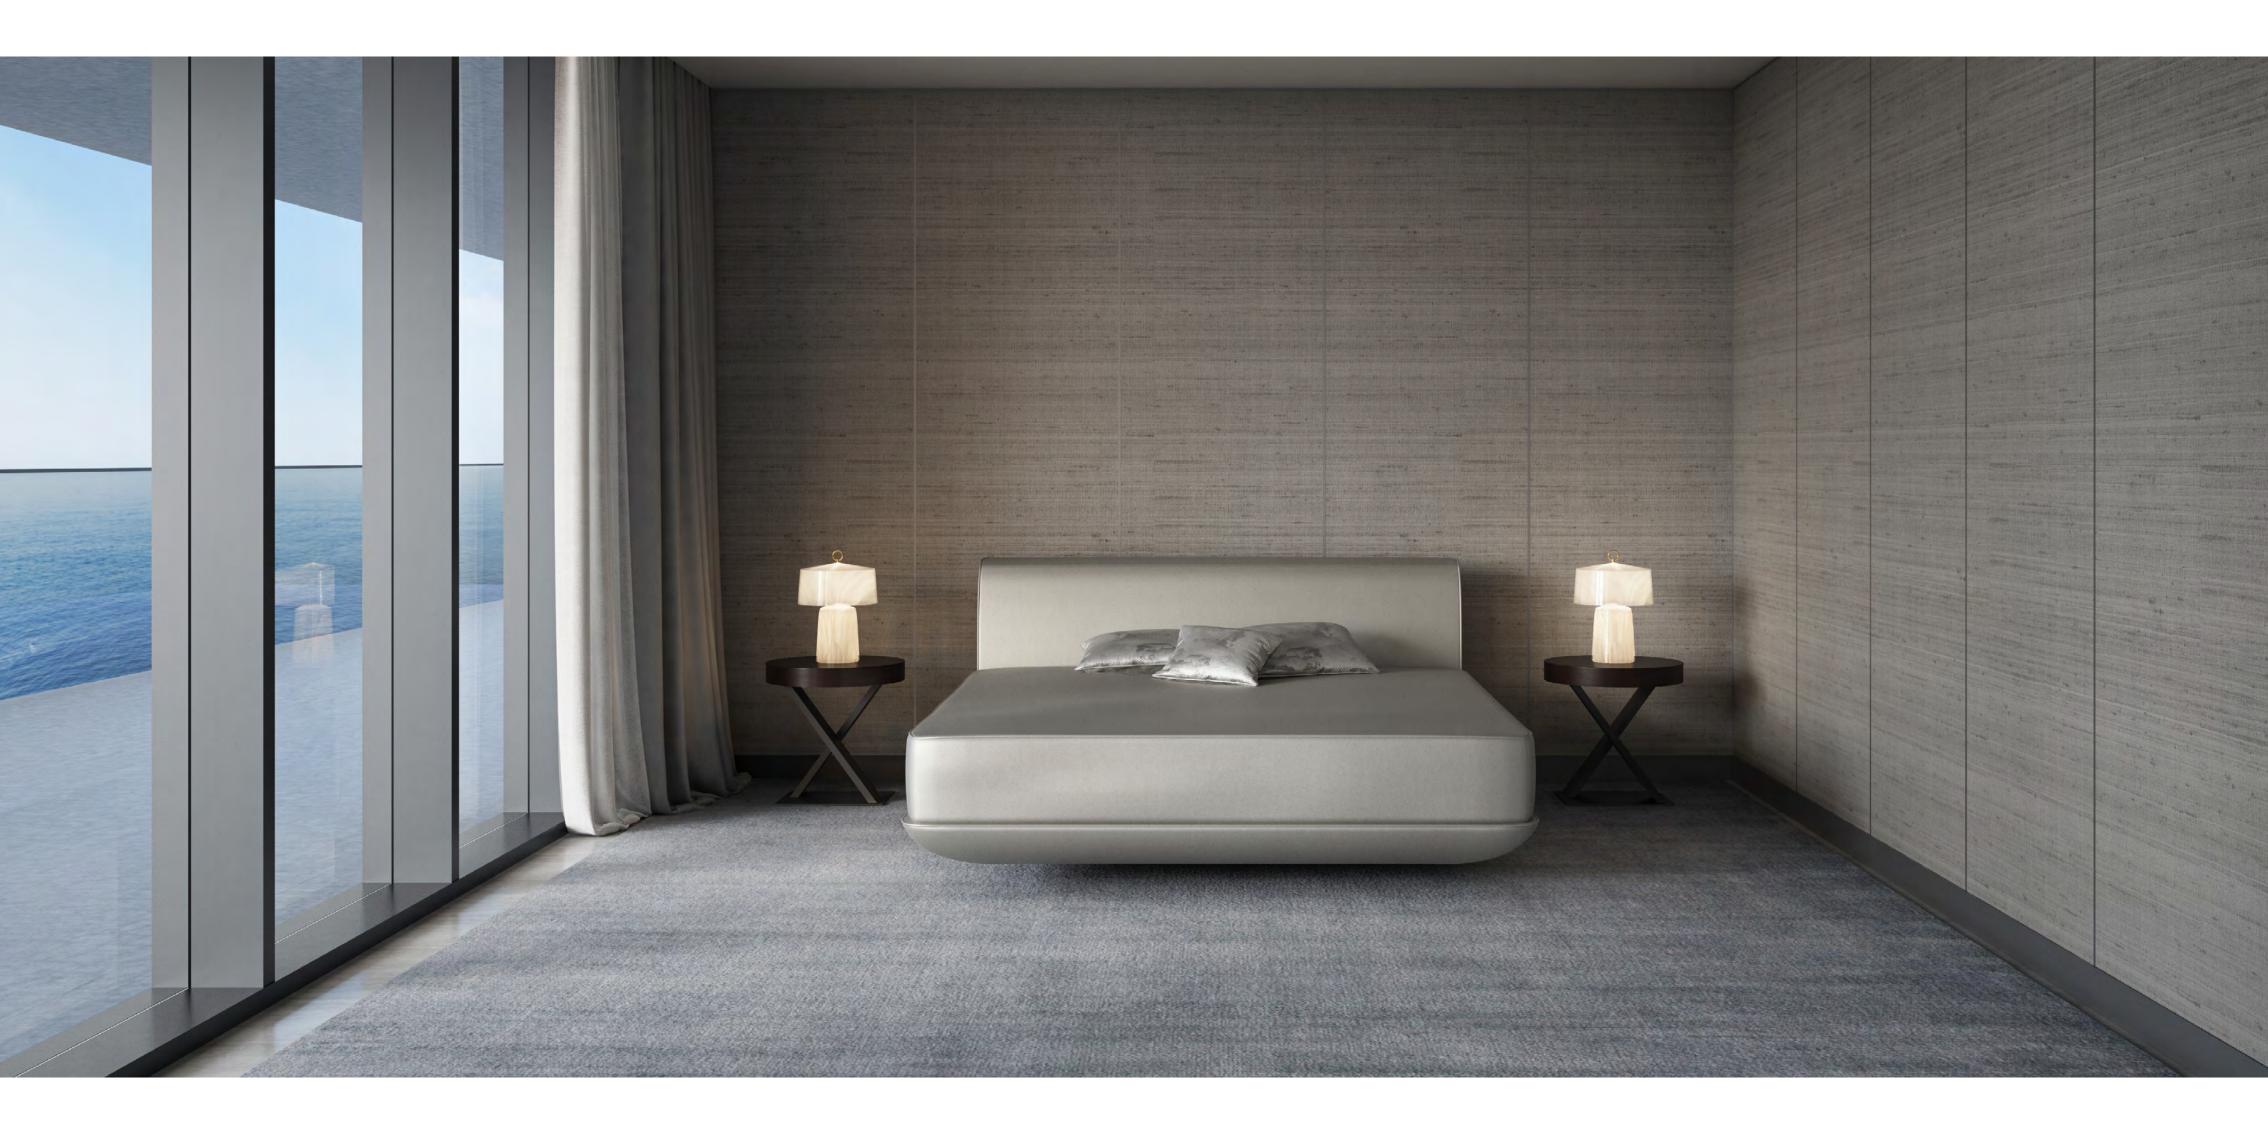

## Relax in a world of elegant sophistication

All living spaces and bedrooms contain highend fittings provided by Armani/Casa, including designed kitchens and bathrooms, wallpaper with metal profiles, metal skirting and spotlights. In addition, all owners may choose between a light and dark overall design palette for their furnishings.

### A warm and contemporary atmosphere

Bedrooms feature premium built-in closets and wardrobes, with most master bedrooms containing a walk-in closet.

The majority of residences feature a family area that acts as a transition to the bedrooms.