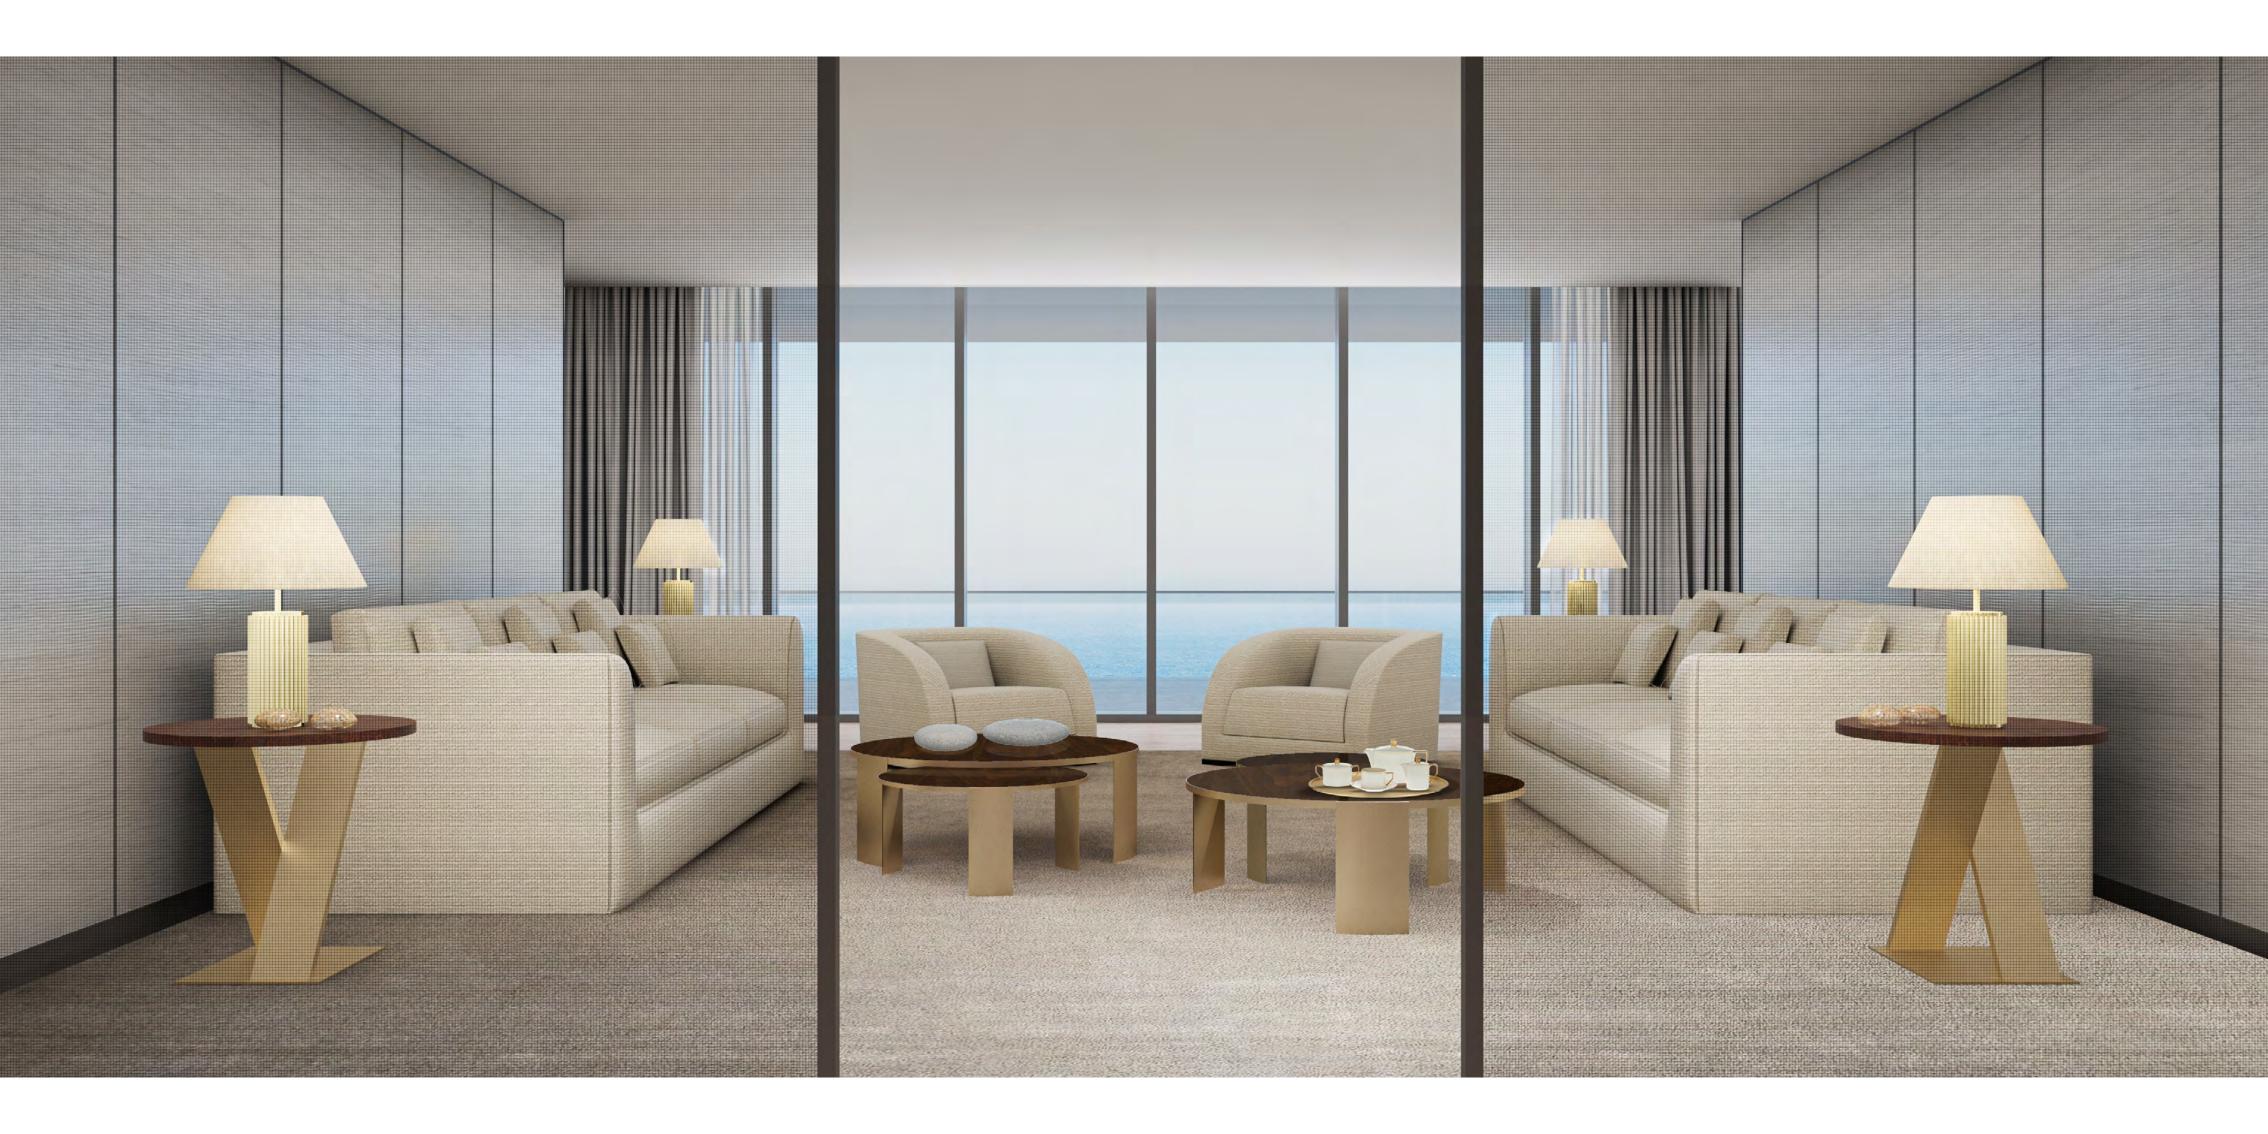

## Relax in a world of elegant sophistication

All living spaces and bedrooms contain highend fittings provided by Armani/Casa, including designed kitchens and bathrooms, wallpaper with metal profiles, metal skirting and spotlights. In addition, all owners may choose between a light and dark overall design palette for their furnishings.

The residences contain a circular or linear foyer, a signature Armani concept, which acts as a transition between the public area and the private space of the apartment and generously proportioned heights, reaching at least 3 metres for living areas.

# The tone of status is deeply personal

Armani/Casa has carefully selected two exclusive design interior collections from which residence owners can choose.

The stronger appeal of the darker Bridge collection comes with an elegant combination of materials, with natural stone for the worktops, sukupira and oak wood for the structures and interiors, glass, lacquered or woven textured bronze for the doors, and lacquered technical fabrics for the facing.