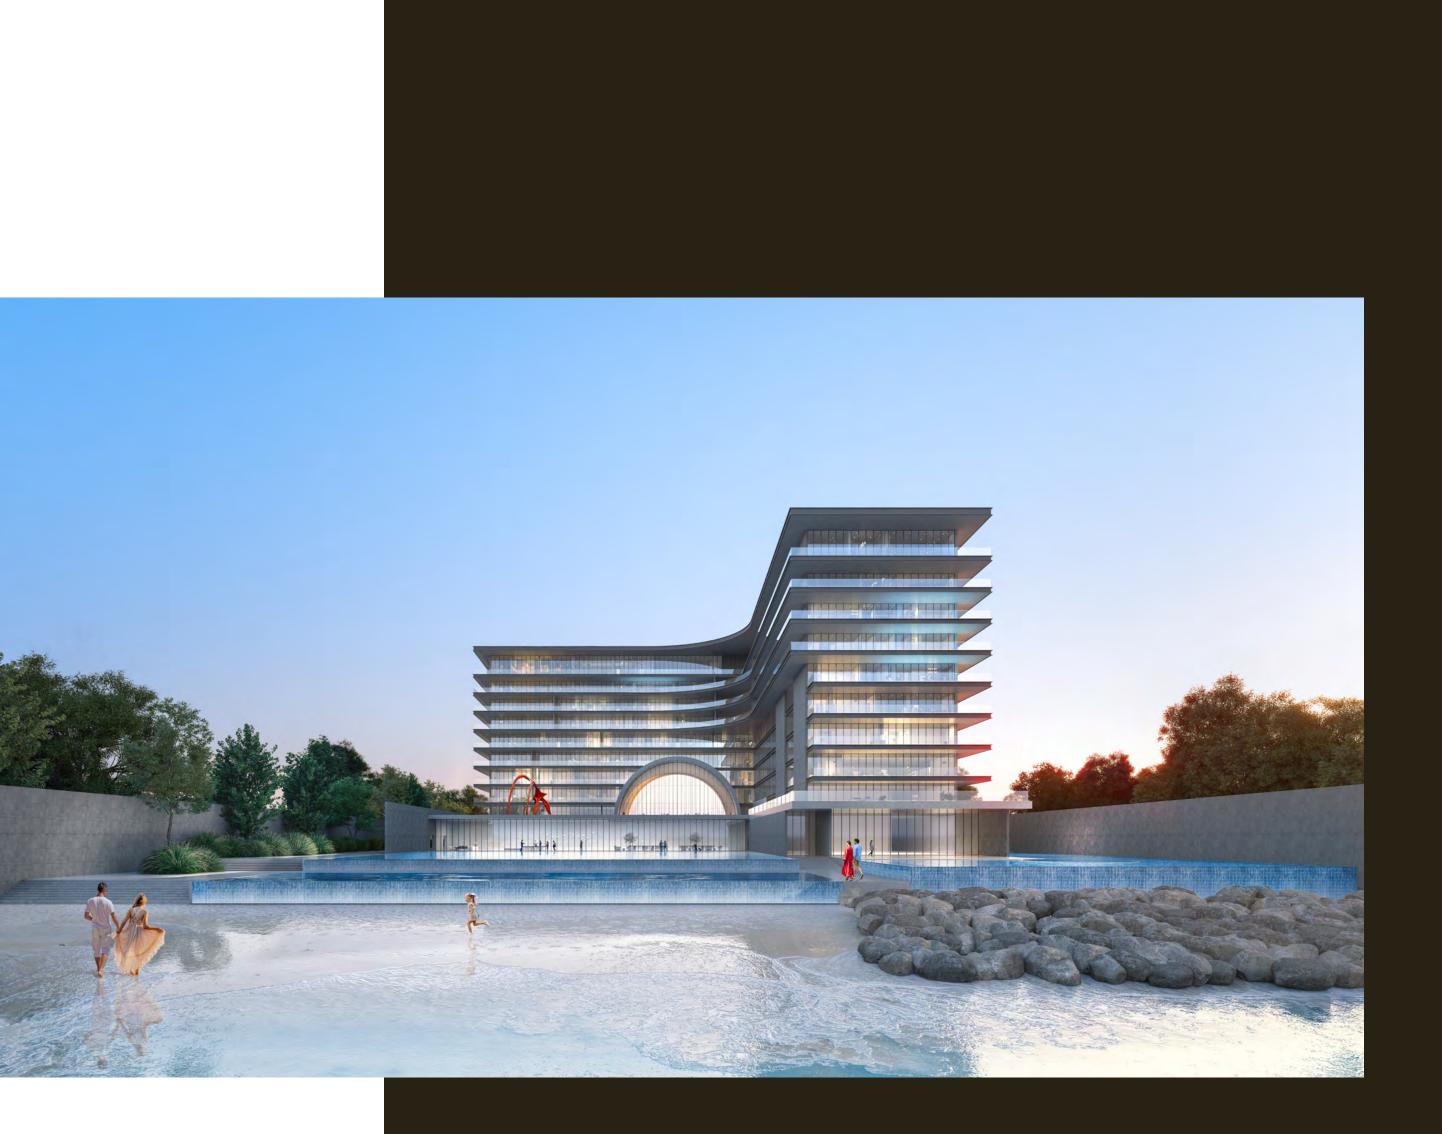

The magnificent elevated entry experience sets the tone, providing residents with extravagant ocean views from a range of angles. Throughout the building, the interplay of light and shadow amplifies a series of stylish design elements, including the overhanging arch and the many water features and pools.

This collection of high-end facilities includes a premium residents-only spa, a function room, cigar lounge and landscaped deck area, as well as a private beach.

Exquisite interiors at these amenities merge with limited edition pieces individually designed by Giorgio Armani himself to create a unique style with a distinct and sophisticated aesthetic.

### Luxury from any point of view

An exclusive vantage point along the outer breakwater of The Palm Jumeirah gives every floor-to-ceiling window and door at Armani Beach Residences an enviable view.

Enjoy wide-eyed vistas of the Gulf's crystalline shimmering waters to breathtaking views overlooking The Palm Jumeirah to Dubai Harbour and Marina.

Turn northwards towards the Burj Al Arab and gaze across the World Islands to the visionary skyline of Dubai and its monumental Burj Khalifa.