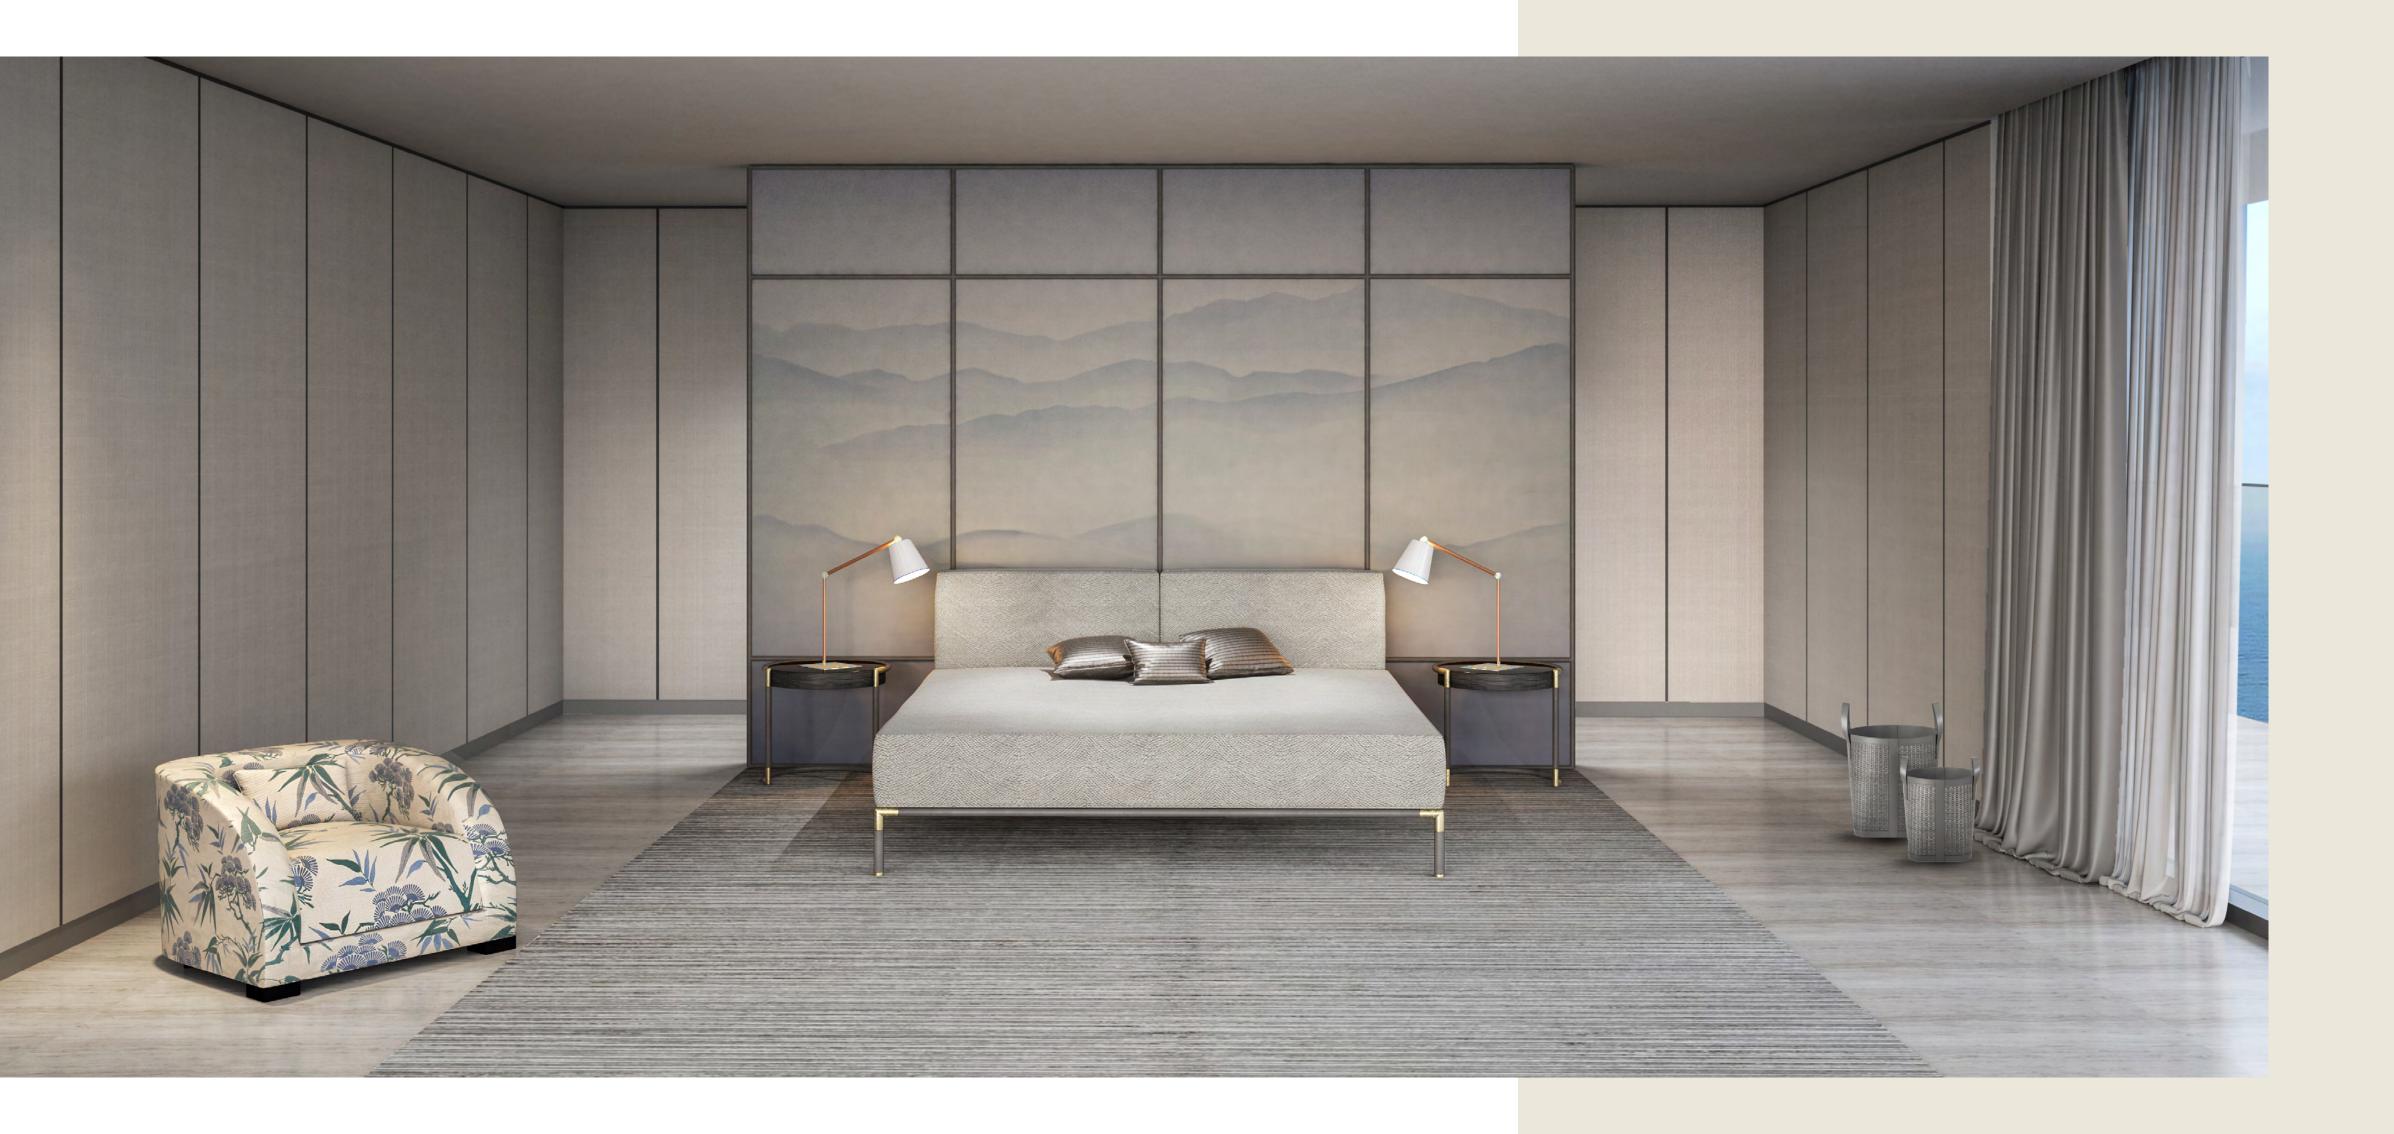

### A warm and contemporary atmosphere

Bedrooms feature premium built-in closets and wardrobes, with most master bedrooms containing a walk-in closet.

The majority of residences feature a family area that acts as a transition to the bedrooms.

# The tone of status is deeply personal

Armani/Casa has carefully selected two exclusive design interior collections from which residence owners can choose.

The stronger appeal of the darker Bridge collection comes with an elegant combination of materials, with natural stone for the worktops, sukupira and oak wood for the structures and interiors, glass, lacquered or woven textured bronze for the doors, and lacquered technical fabrics for the facing.

For a lighter palette, the Checkers collection's subtle taste of traditional precious natural woods, exclusive lacquers and textured, multiline back-painted glass are combined with natural stone giving it a multidimensional effect.