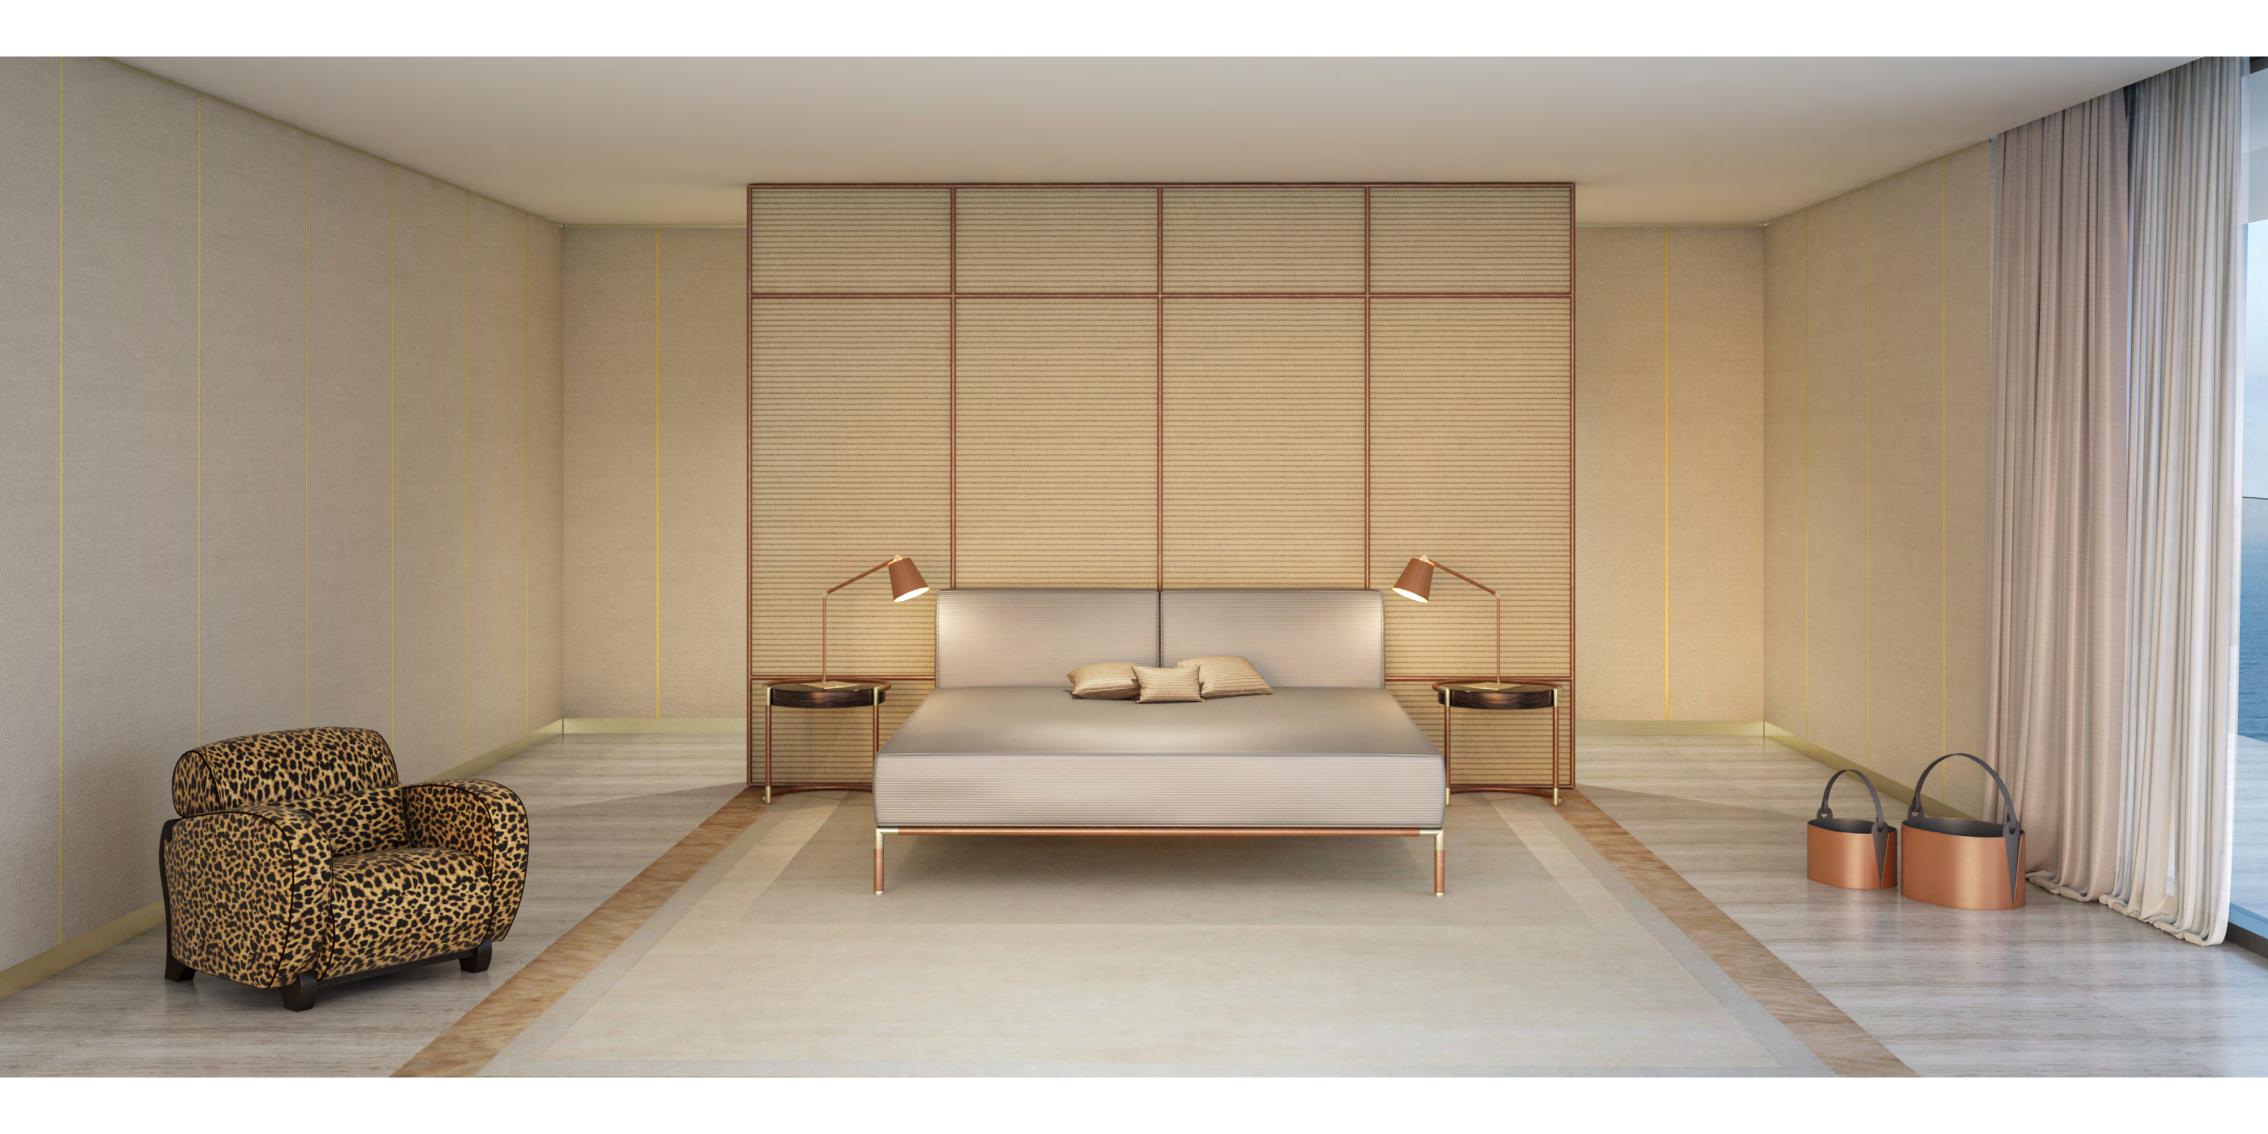

### A warm and contemporary atmosphere

Bedrooms feature premium built-in closets and wardrobes, with most master bedrooms containing a walk-in closet.

The majority of residences feature a family area that acts as a transition to the bedrooms.

# The tone of status is deeply personal

Armani/Casa has carefully selected two exclusive design interior collections from which residence owners can choose.

The stronger appeal of the darker Bridge collection comes with an elegant combination of materials, with natural stone for the worktops, sukupira and oak wood for the structures and interiors, glass, lacquered or woven textured bronze for the doors, and lacquered technical fabrics for the facing.

For a lighter palette, the Checkers collection's subtle taste of traditional precious natural woods, exclusive lacquers and textured, multiline back-painted glass are combined with natural stone giving it a multidimensional effect.