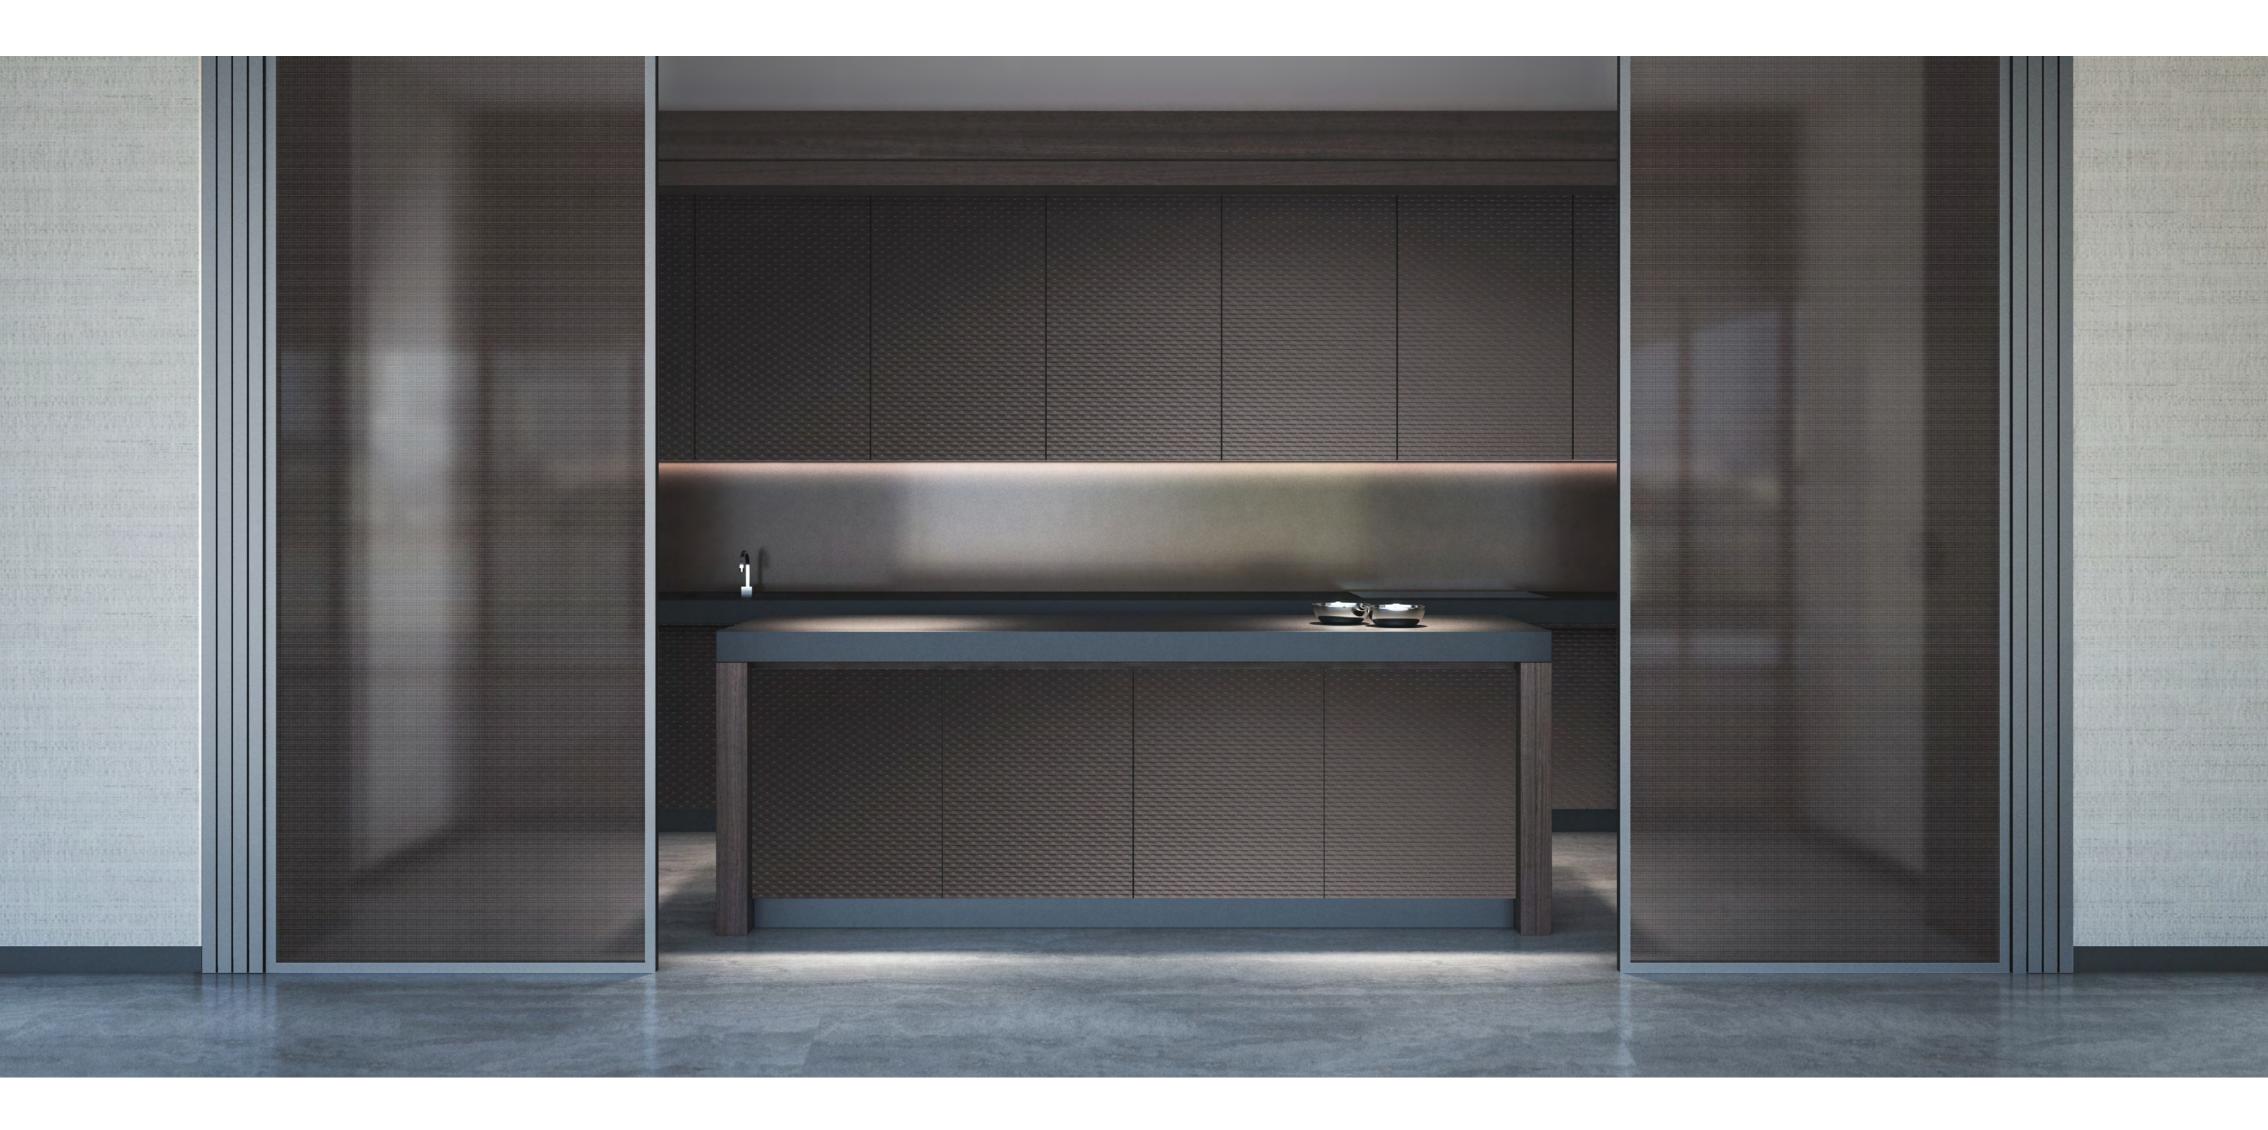

### View luxury from a new perspective

Residences contain open display kitchens that feature joinery work and accessories from Armani/Casa's Checkers Collection for the light palette and Bridge Collection for the dark palette.

# The tone of status is deeply personal

Armani/Casa has carefully selected two exclusive design interior collections from which residence owners can choose.

The stronger appeal of the darker Bridge collection comes with an elegant combination of materials, with natural stone for the worktops, sukupira and oak wood for the structures and interiors, glass, lacquered or woven textured bronze for the doors, and lacquered technical fabrics for the facing.