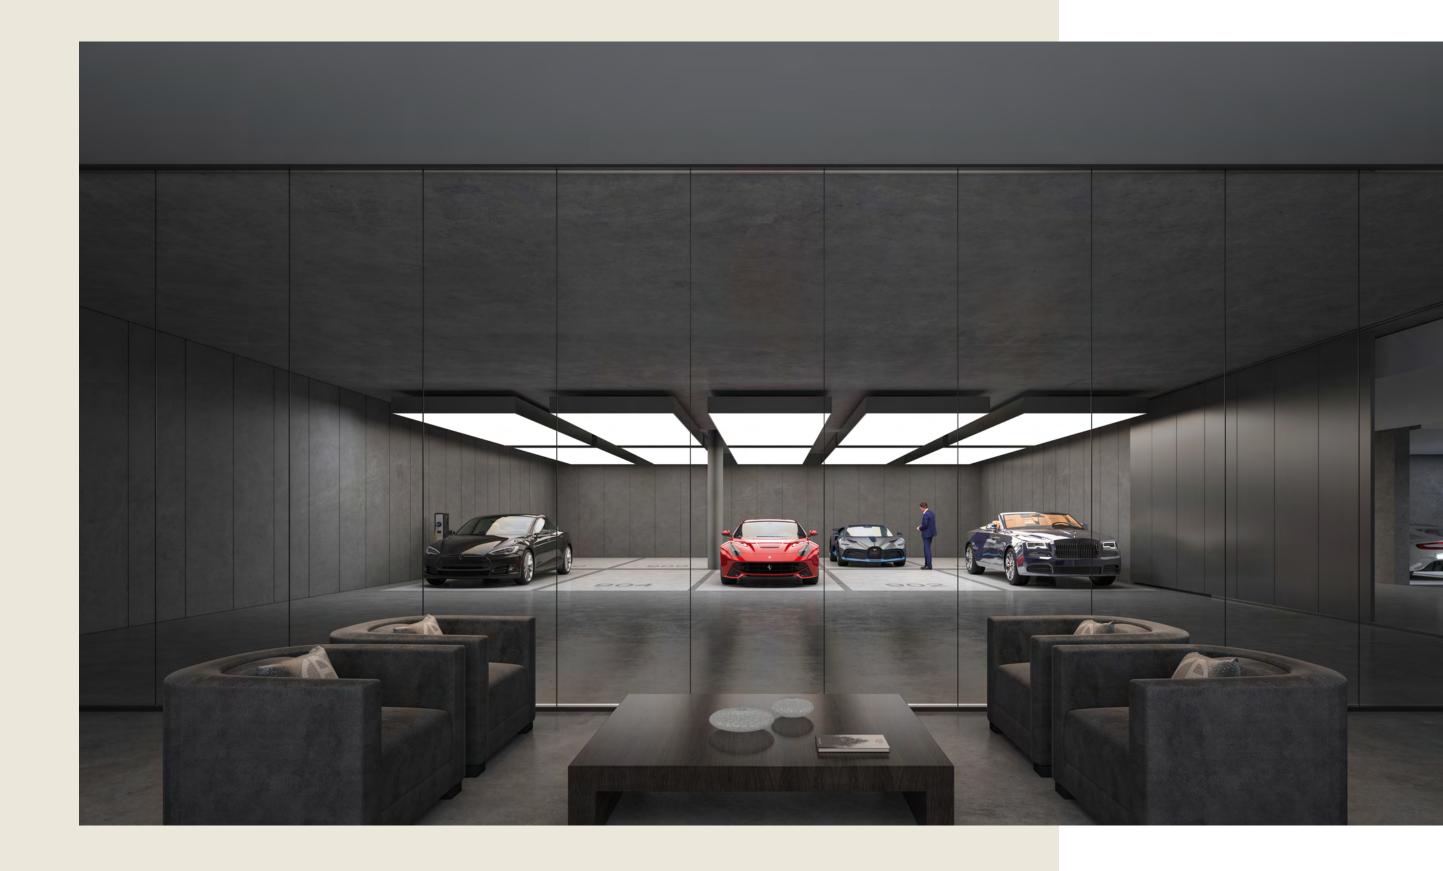

Signature lobby with double-height void with 24-hour concierge,
 24-hour security and valet services

- High-end parking for residents, which features contemporary design touches
- Smart home features that can be controlled by cellphones and tablets, including climate control, and lighting
- Acoustic treatment, reducing sound from neighboring apartments.
- Private high-speed lifts travelling at 1.6 metres per second

# Creating comfort and convenience

Two-bedroom residences are provided with two large car parking spaces.

Three-bedroom residences are provided with three large car parking spaces.

Four-bedroom residences are provided with four large car parking spaces.

Electrical vehicle charges will also be available for residents.