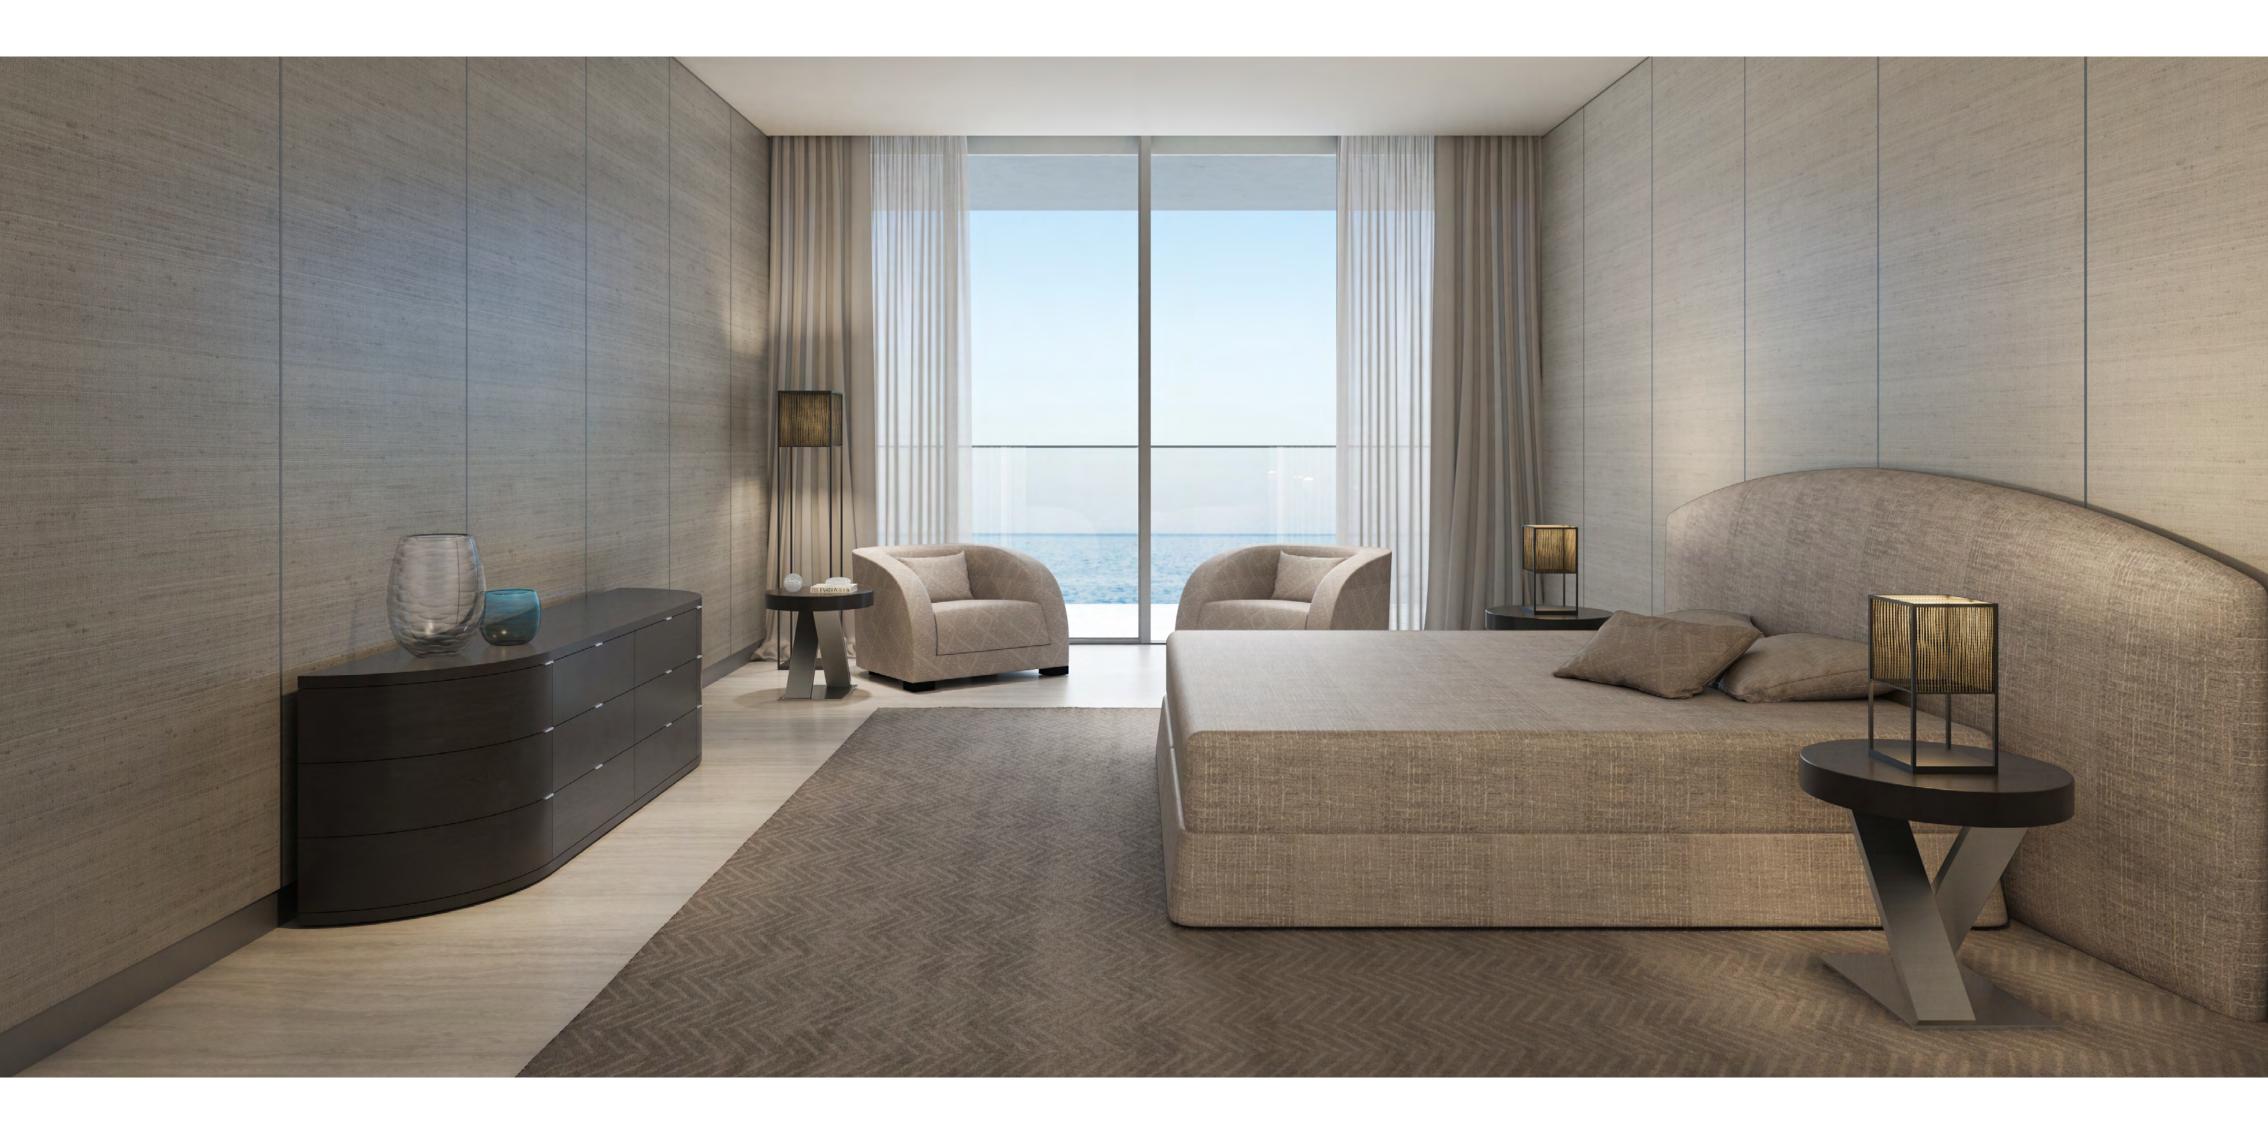

### A warm and contemporary atmosphere

Bedrooms feature premium built-in closets and wardrobes, with most master bedrooms containing a walk-in closet.

The majority of residences feature a family area that acts as a transition to the bedrooms.

For a lighter palette, the Checkers collection's subtle taste of traditional precious natural woods, exclusive lacquers and textured, multiline back-painted glass are combined with natural stone giving it a multidimensional effect.