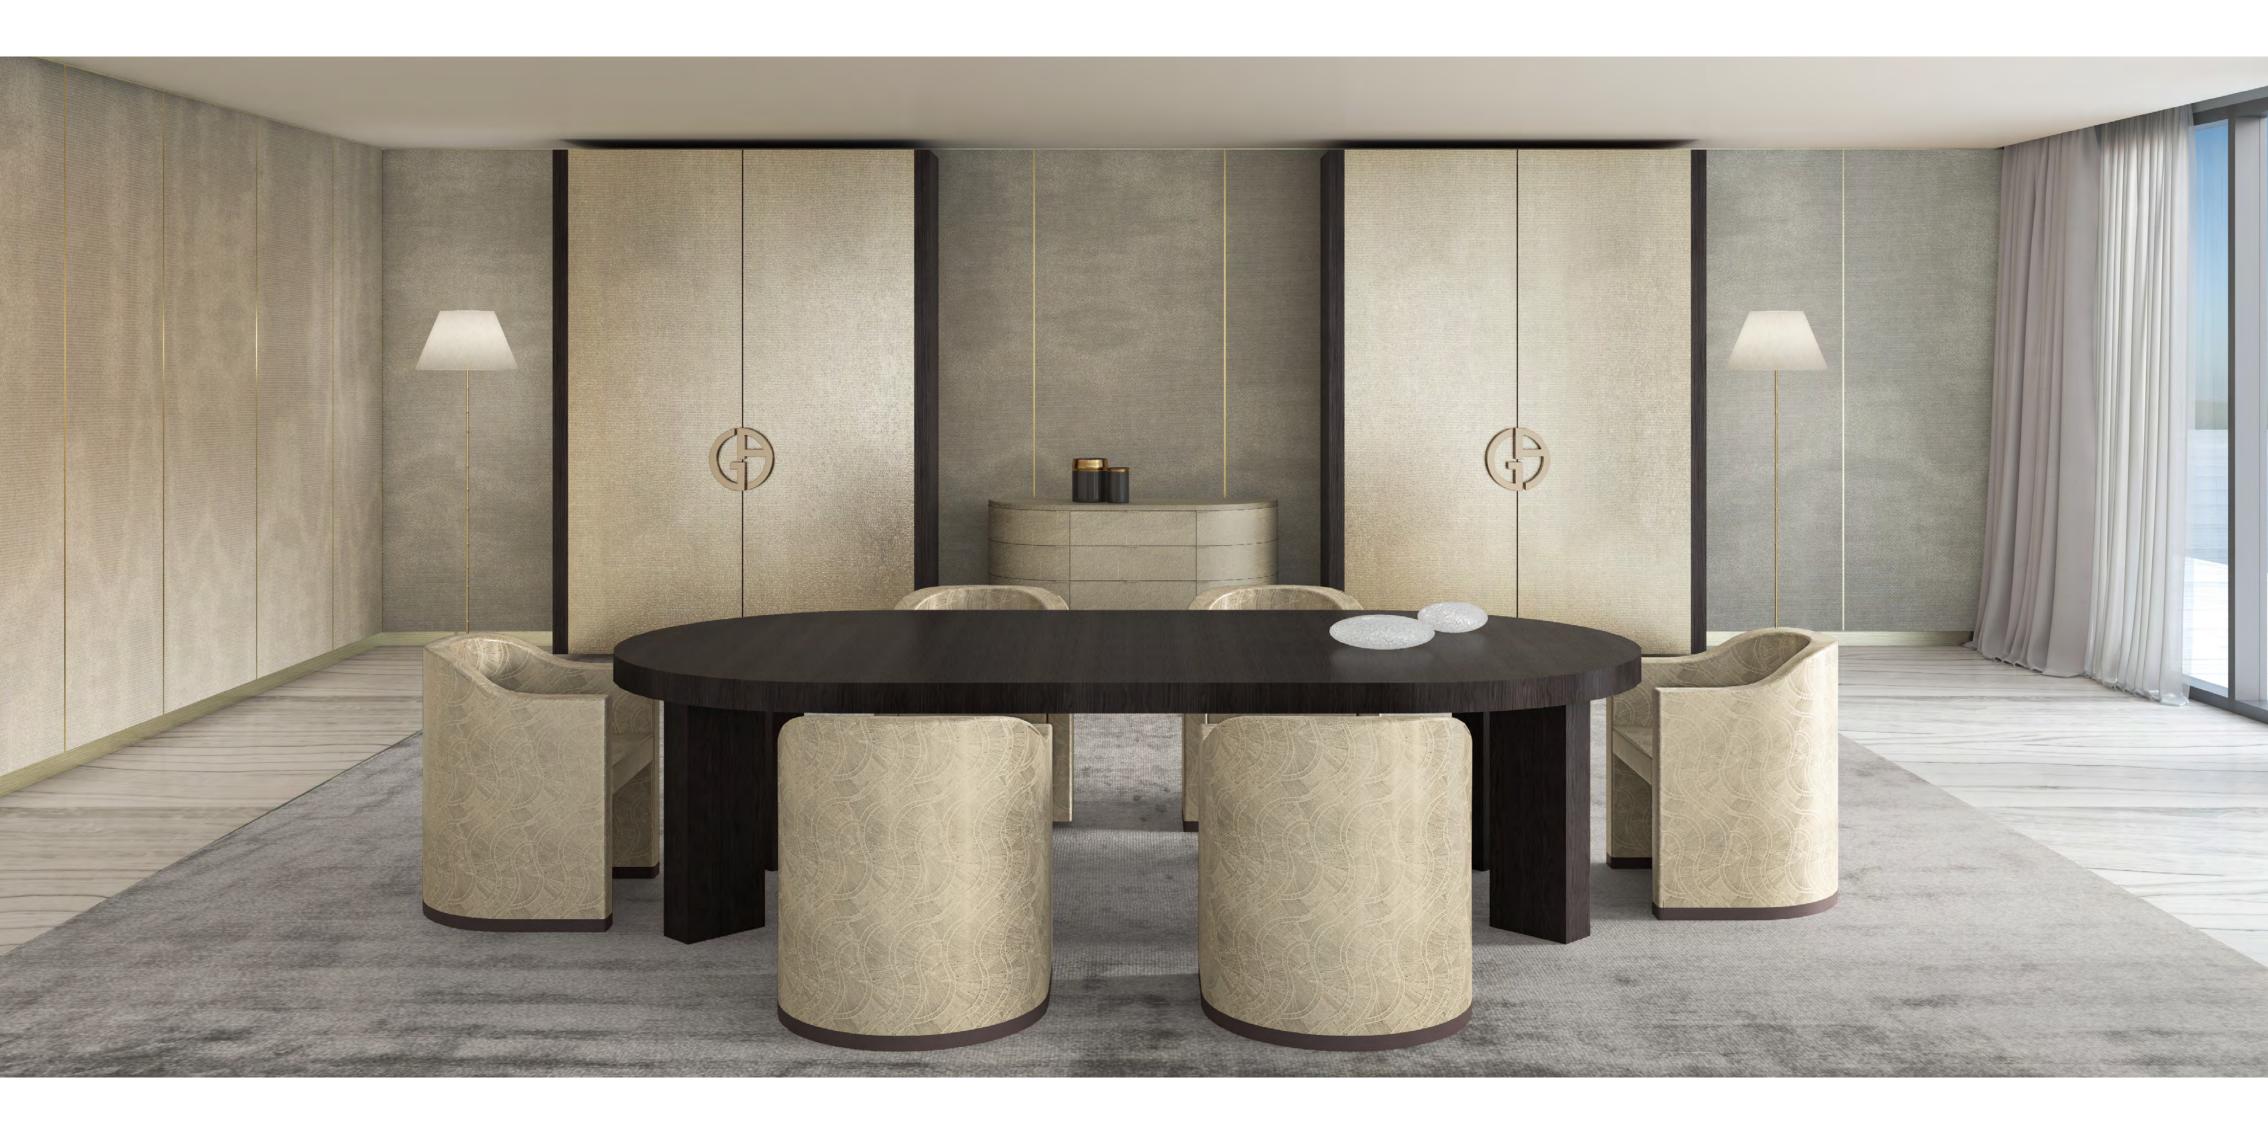

## Relax in a world of elegant sophistication

All living spaces and bedrooms contain highend fittings provided by Armani/Casa, including designed kitchens and bathrooms, wallpaper with metal profiles, metal skirting and spotlights. In addition, all owners may choose between a light and dark overall design palette for their furnishings.

### A warm and contemporary atmosphere

Bedrooms feature premium built-in closets and wardrobes, with most master bedrooms containing a walk-in closet.

The majority of residences feature a family area that acts as a transition to the bedrooms.

# The tone of status is deeply personal

Armani/Casa has carefully selected two exclusive design interior collections from which residence owners can choose.

The stronger appeal of the darker Bridge collection comes with an elegant combination of materials, with natural stone for the worktops, sukupira and oak wood for the structures and interiors, glass, lacquered or woven textured bronze for the doors, and lacquered technical fabrics for the facing.