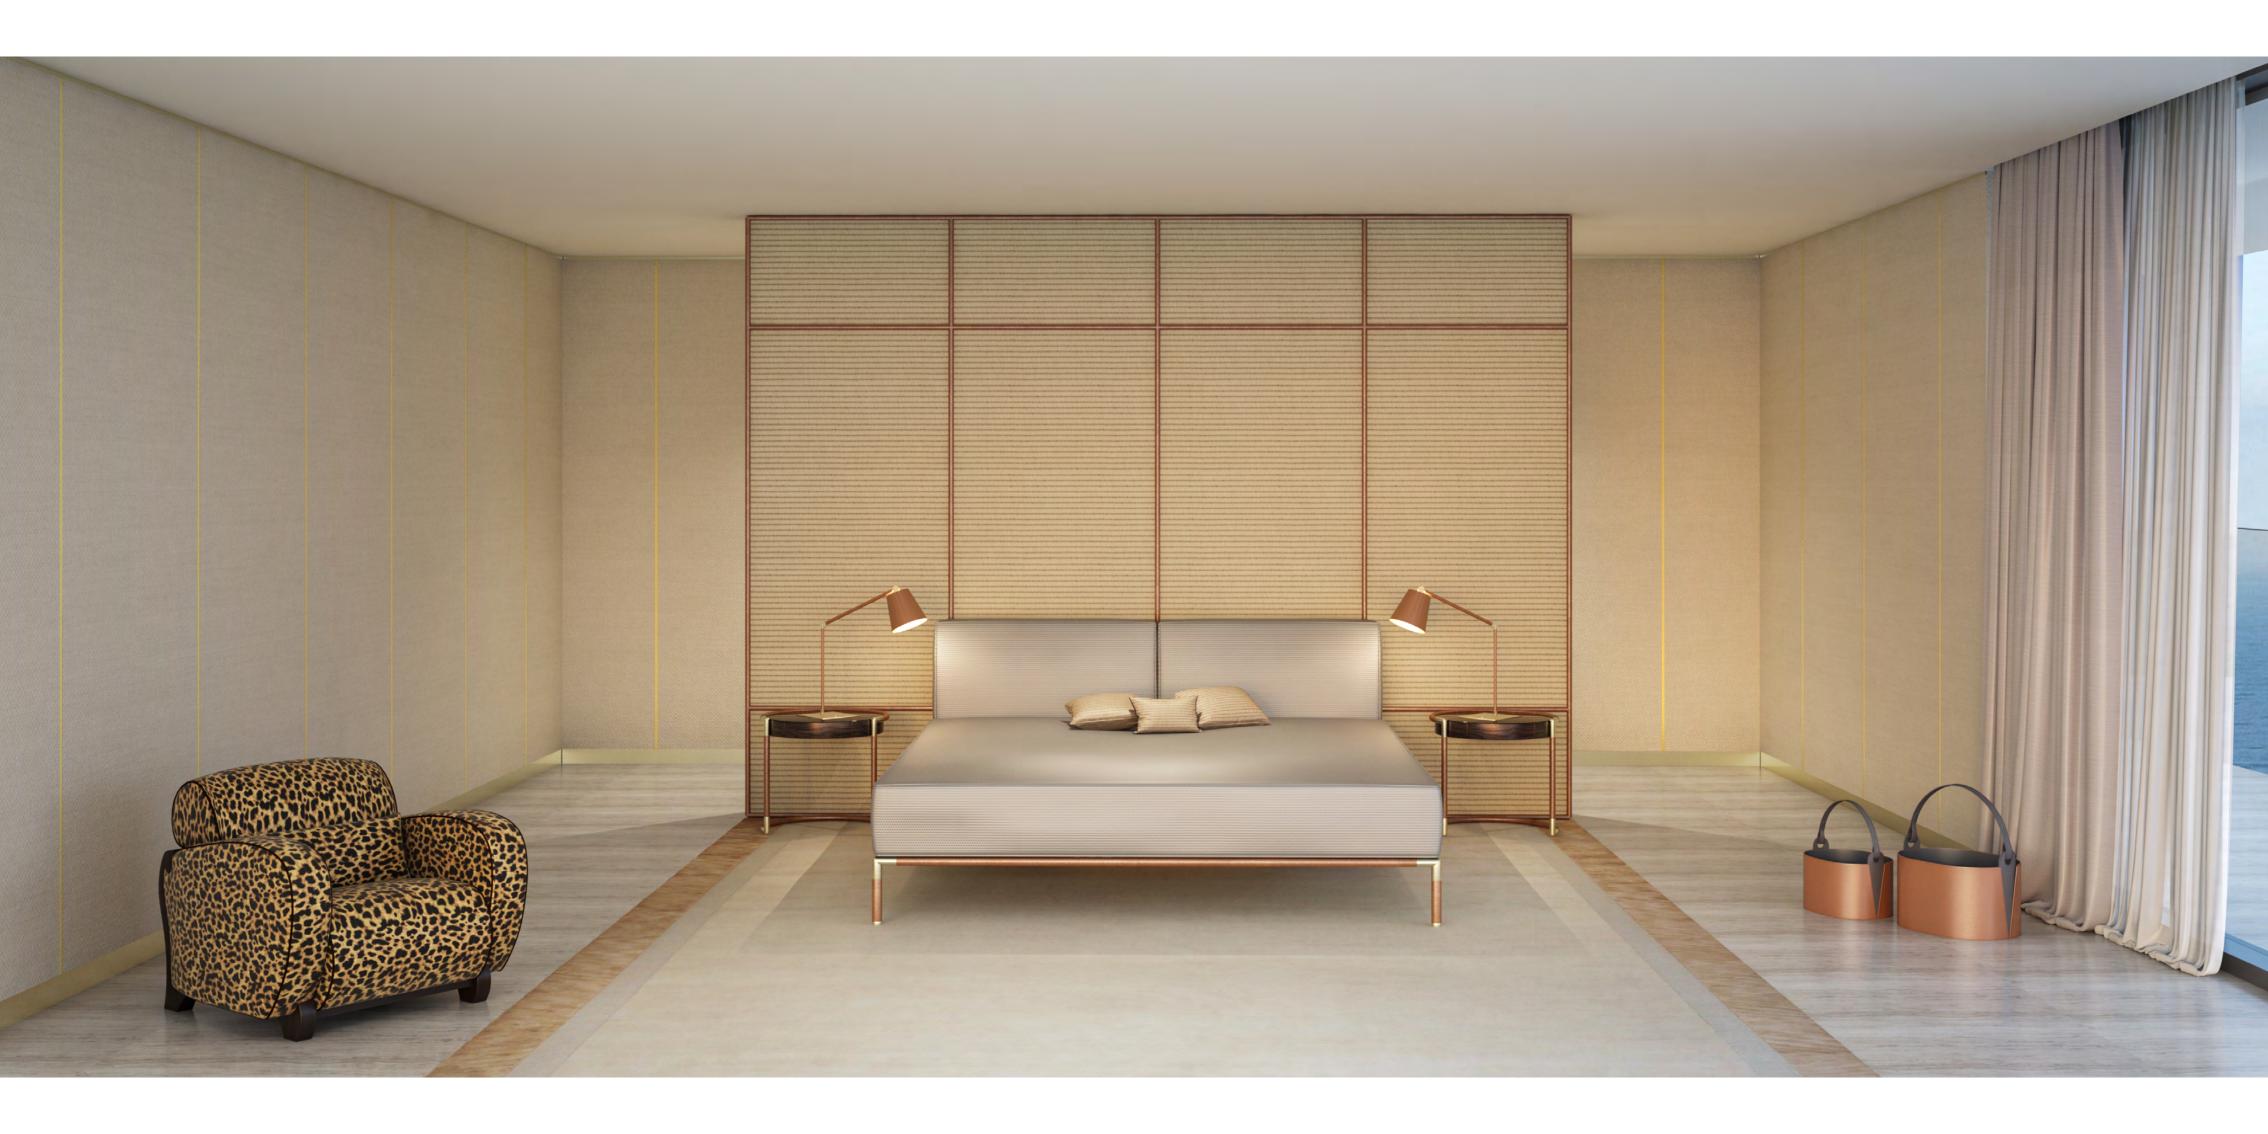

### A warm and contemporary atmosphere

Bedrooms feature premium built-in closets and wardrobes, with most master bedrooms containing a walk-in closet.

The majority of residences feature a family area that acts as a transition to the bedrooms.

# The tone of status is deeply personal

Armani/Casa has carefully selected two exclusive design interior collections from which residence owners can choose.

The stronger appeal of the darker Bridge collection comes with an elegant combination of materials, with natural stone for the worktops, sukupira and oak wood for the structures and interiors, glass, lacquered or woven textured bronze for the doors, and lacquered technical fabrics for the facing.

For a lighter palette, the Checkers collection's subtle taste of traditional precious natural woods, exclusive lacquers and textured, multiline back-painted glass are combined with natural stone giving it a multidimensional effect.