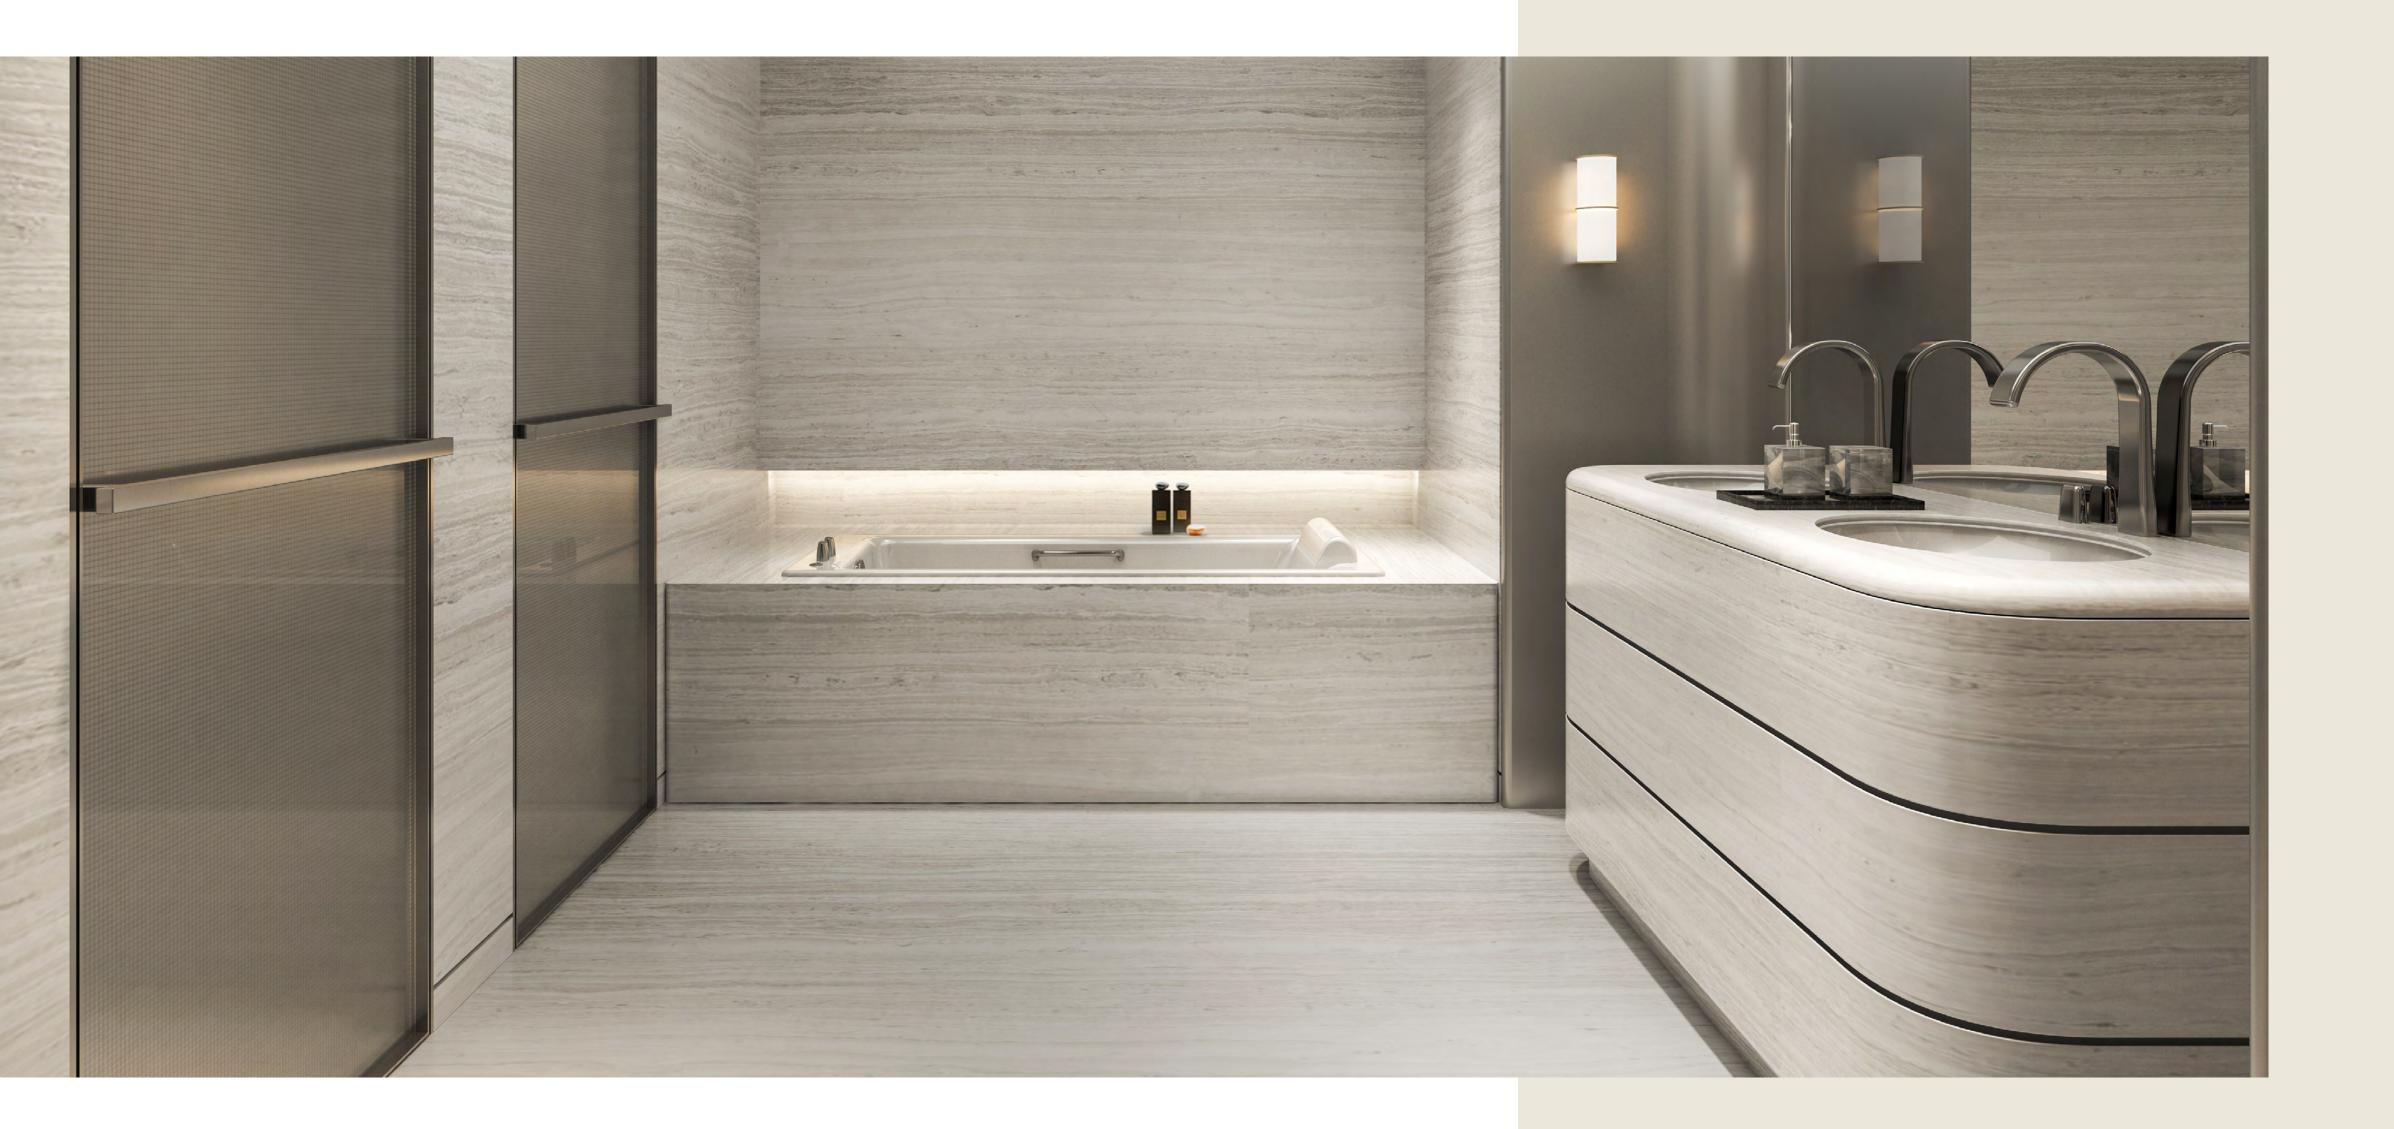

### Bringing together practicality and pleasure

All bathroom fixtures and fittings provided by the Armani/Casa Island Collection.

The Armani/Casa bathroom collection is the expression of elegant simplicity and total harmony, both quintessential of Giorgio Armani's unmistakable style, captured in the bathroom space.

# The tone of status is deeply personal

Armani/Casa has carefully selected two exclusive design interior collections from which residence owners can choose.

The stronger appeal of the darker Bridge collection comes with an elegant combination of materials, with natural stone for the worktops, sukupira and oak wood for the structures and interiors, glass, lacquered or woven textured bronze for the doors, and lacquered technical fabrics for the facing.

For a lighter palette, the Checkers collection's subtle taste of traditional precious natural woods, exclusive lacquers and textured, multiline back-painted glass are combined with natural stone giving it a multidimensional effect.