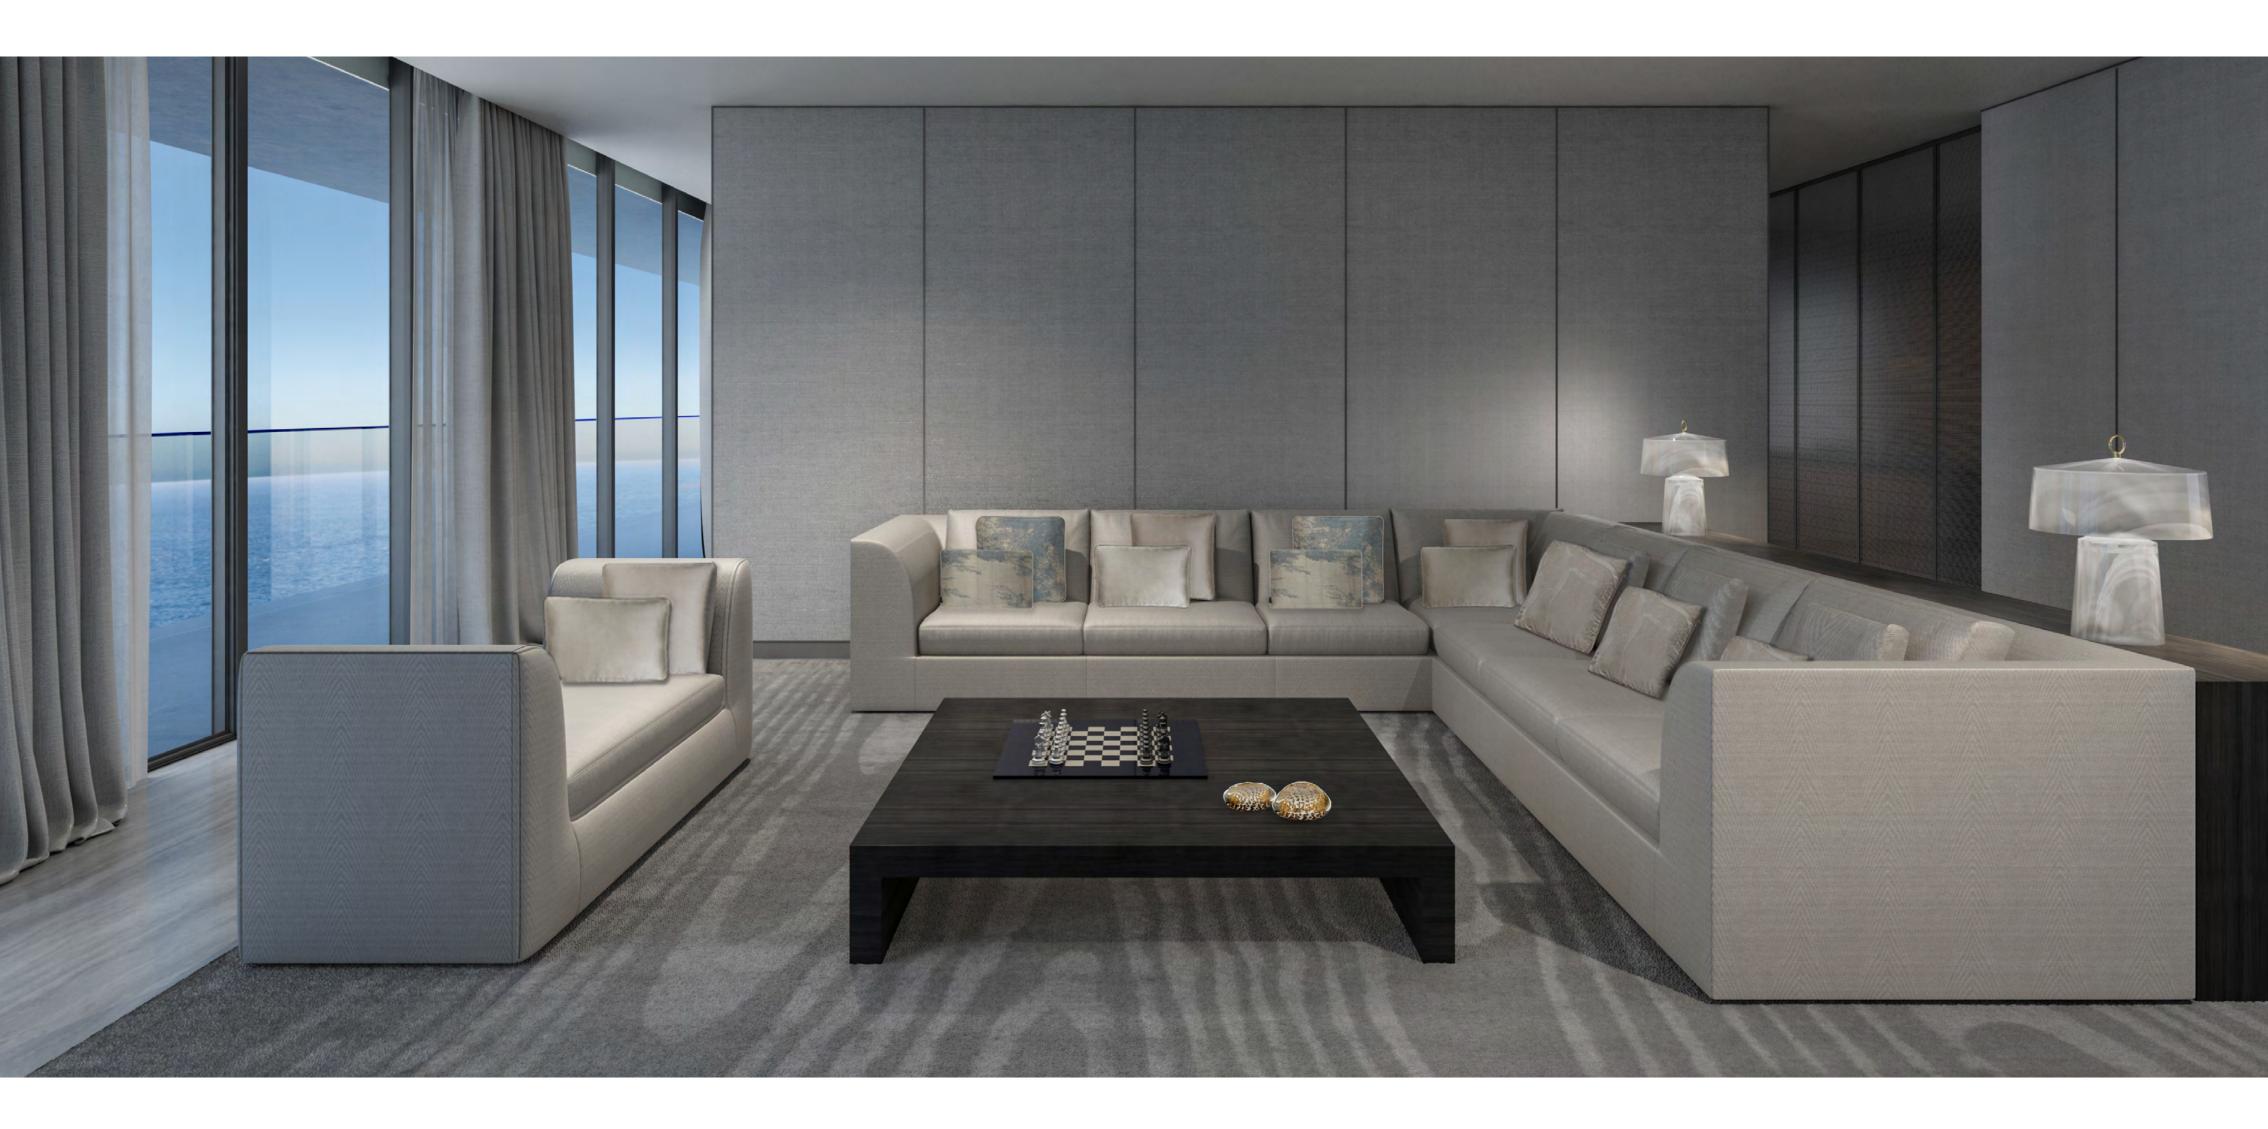

## Relax in a world of elegant sophistication

All living spaces and bedrooms contain highend fittings provided by Armani/Casa, including designed kitchens and bathrooms, wallpaper with metal profiles, metal skirting and spotlights. In addition, all owners may choose between a light and dark overall design palette for their furnishings.

The residences contain a circular or linear foyer, a signature Armani concept, which acts as a transition between the public area and the private space of the apartment and generously proportioned heights, reaching at least 3 metres for living areas.

For a lighter palette, the Checkers collection's subtle taste of traditional precious natural woods, exclusive lacquers and textured, multiline back-painted glass are combined with natural stone giving it a multidimensional effect.