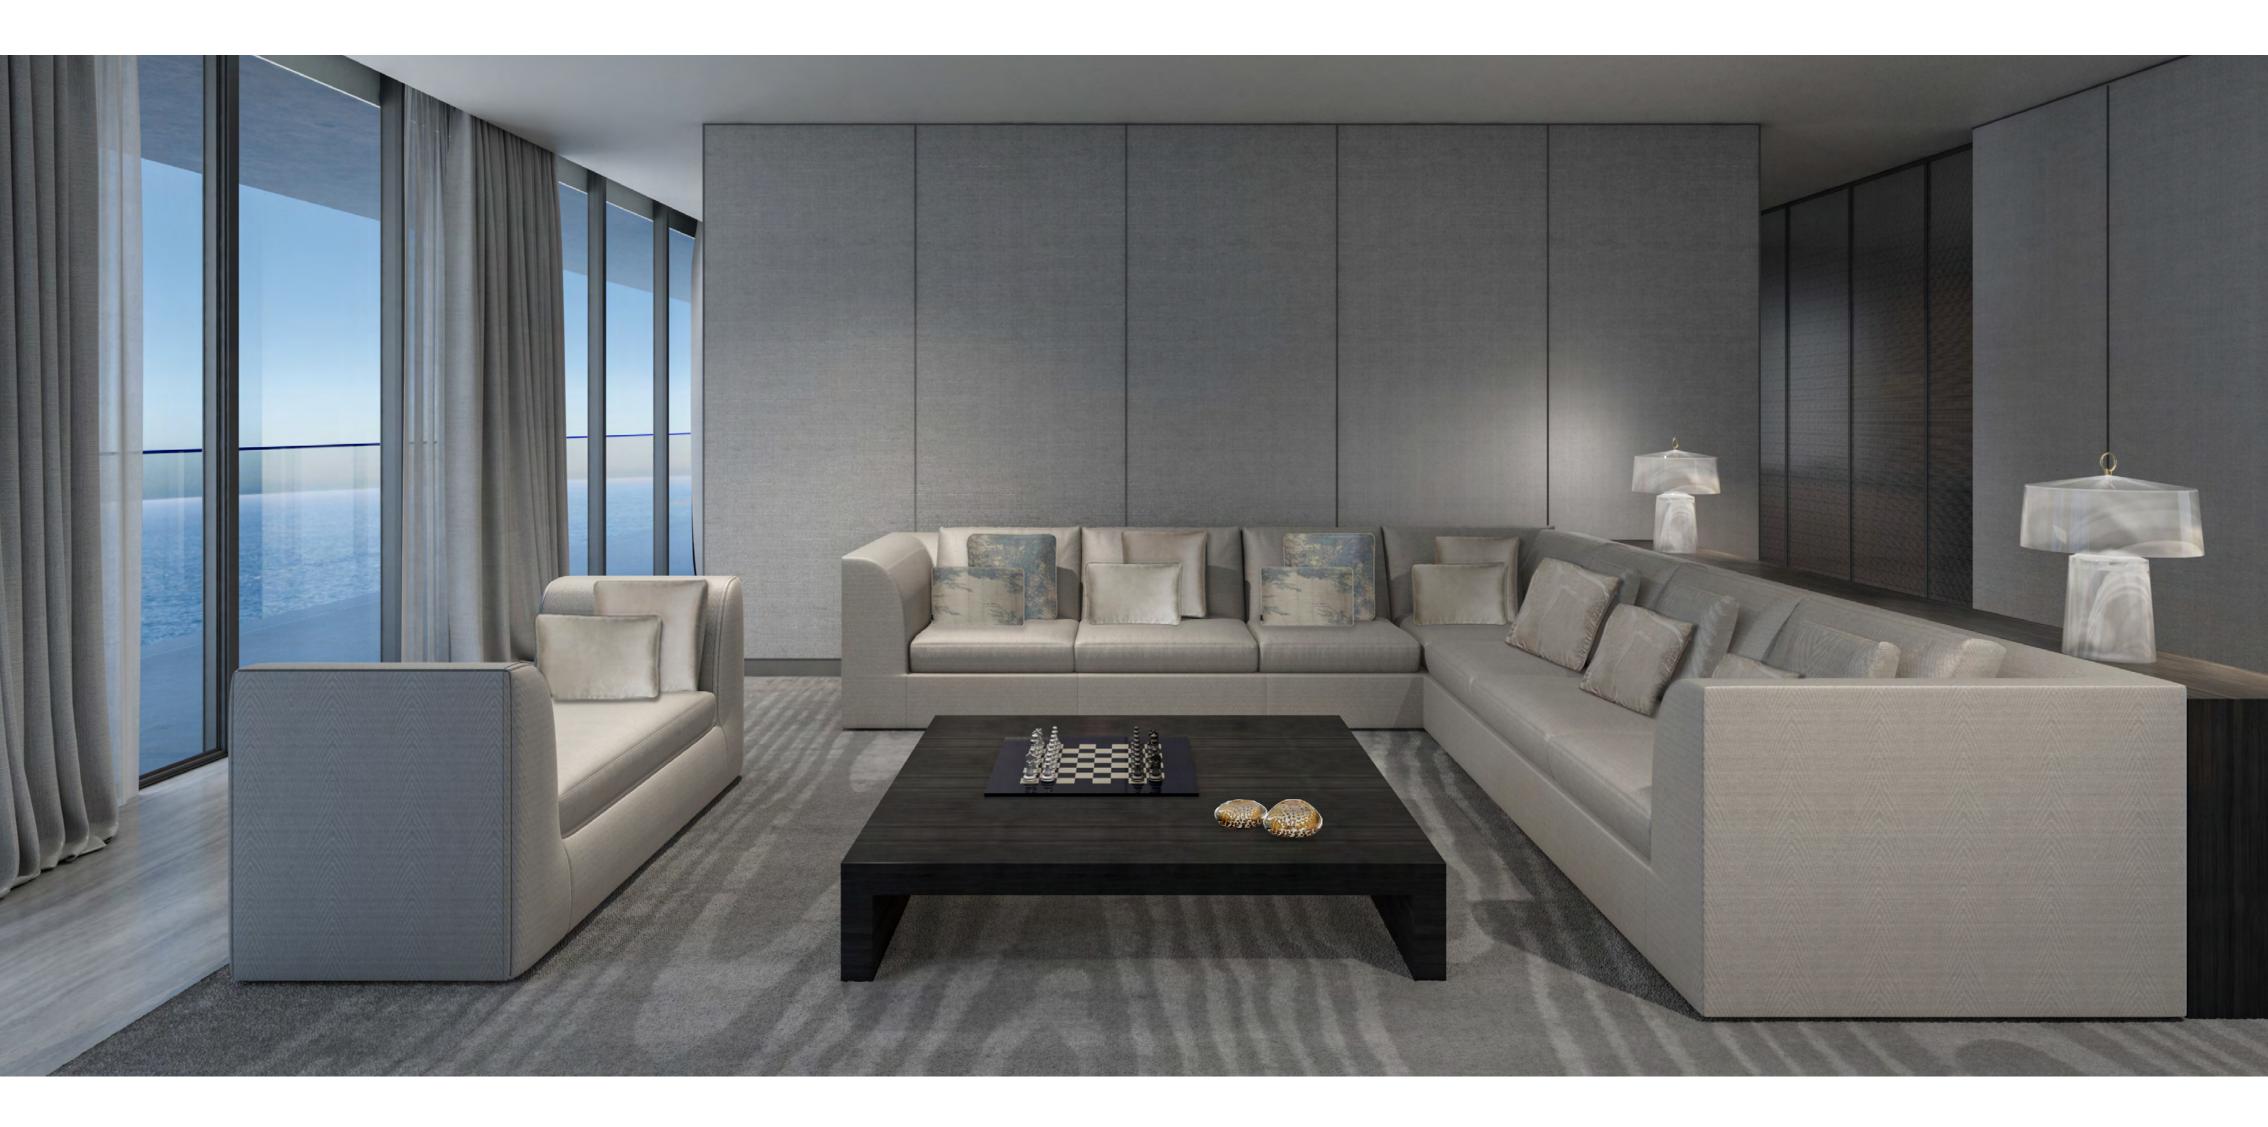

## Relax in a world of elegant sophistication

All living spaces and bedrooms contain highend fittings provided by Armani/Casa, including designed kitchens and bathrooms, wallpaper with metal profiles, metal skirting and spotlights. In addition, all owners may choose between a light and dark overall design palette for their furnishings.

The residences contain a circular or linear foyer, a signature Armani concept, which acts as a transition between the public area and the private space of the apartment and generously proportioned heights, reaching at least 3 metres for living areas.

### Refined living at Palm Jumeirah

Every sumptuously appointed home at Armani Beach Residences at Palm Jumeirah is defined by a desire to bring the extravagant ocean and skyline views into the interior.