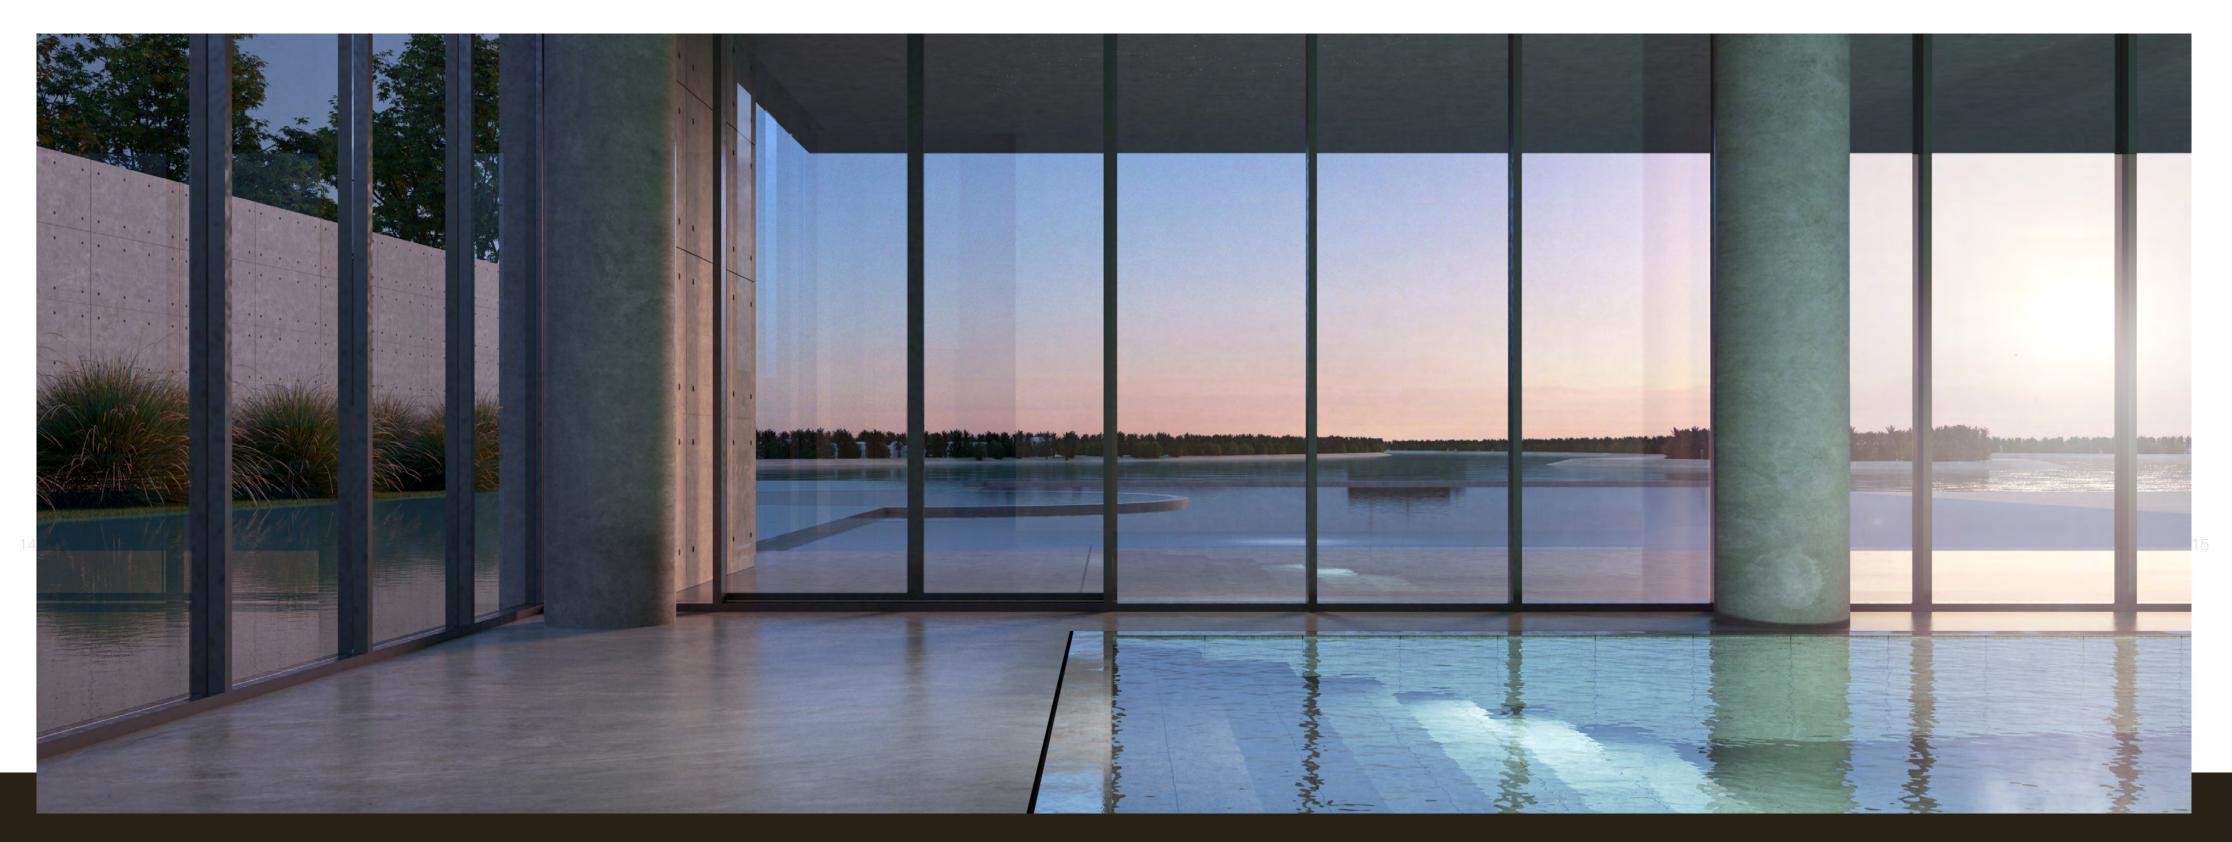

This collection of high-end facilities includes a premium residents-only spa, a function room, cigar lounge and landscaped deck area, as well as a private beach.

Exquisite interiors at these amenities merge with limited edition pieces individually designed by Giorgio Armani himself to create a unique style with a distinct and sophisticated aesthetic.

#### Amenities

- Amenities available to residents cover a total of 90,000 square feet and are all immaculately designed by Armani/Casa
- Premium residents-only spa with spacious gym, sauna
   and ice-bath, men's and women's changing areas and lockers, and indoor swimming pool
- Lushly landscaped deck area, featuring large-scale
  infinity pool and separate children's pool
- Stylish and elegant cigar lounge based in a library setting
- Private beach with accompanying amenities, including food and beverage services, beach attendants, beach lounge chairs and umbrellas

### Luxury from any point of view

An exclusive vantage point along the outer breakwater of The Palm Jumeirah gives every floor-to-ceiling window and door at Armani Beach Residences an enviable view.

Enjoy wide-eyed vistas of the Gulf's crystalline shimmering waters to breathtaking views overlooking The Palm Jumeirah to Dubai Harbour and Marina.