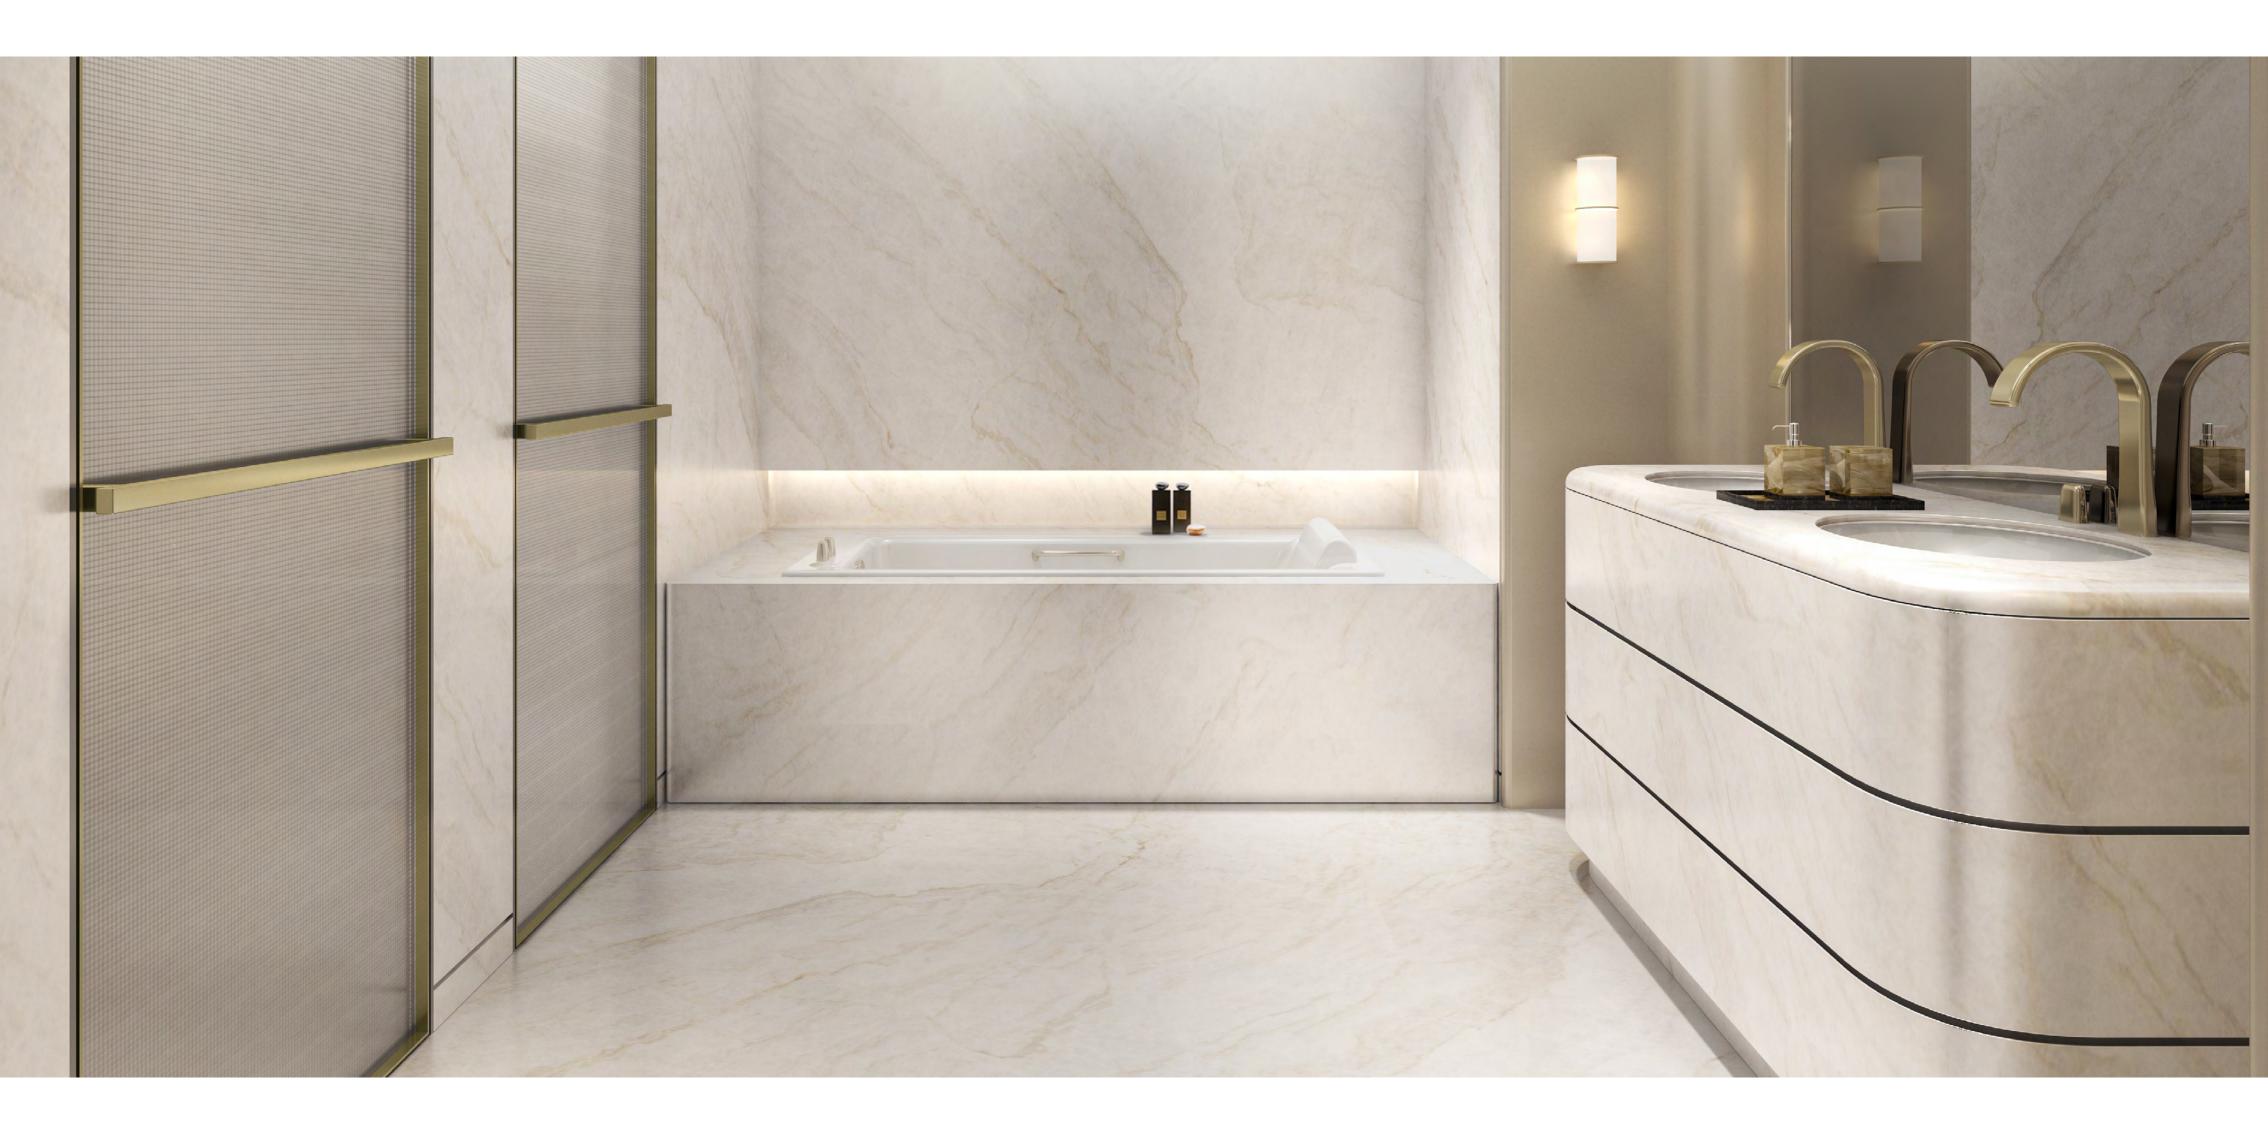

### Bringing together practicality and pleasure

All bathroom fixtures and fittings provided by the Armani/Casa Island Collection.

The Armani/Casa bathroom collection is the expression of elegant simplicity and total harmony, both quintessential of Giorgio Armani's unmistakable style, captured in the bathroom space.

# The tone of status is deeply personal

Armani/Casa has carefully selected two exclusive design interior collections from which residence owners can choose.

The stronger appeal of the darker Bridge collection comes with an elegant combination of materials, with natural stone for the worktops, sukupira and oak wood for the structures and interiors, glass, lacquered or woven textured bronze for the doors, and lacquered technical fabrics for the facing.

For a lighter palette, the Checkers collection's subtle taste of traditional precious natural woods, exclusive lacquers and textured, multiline back-painted glass are combined with natural stone giving it a multidimensional effect.