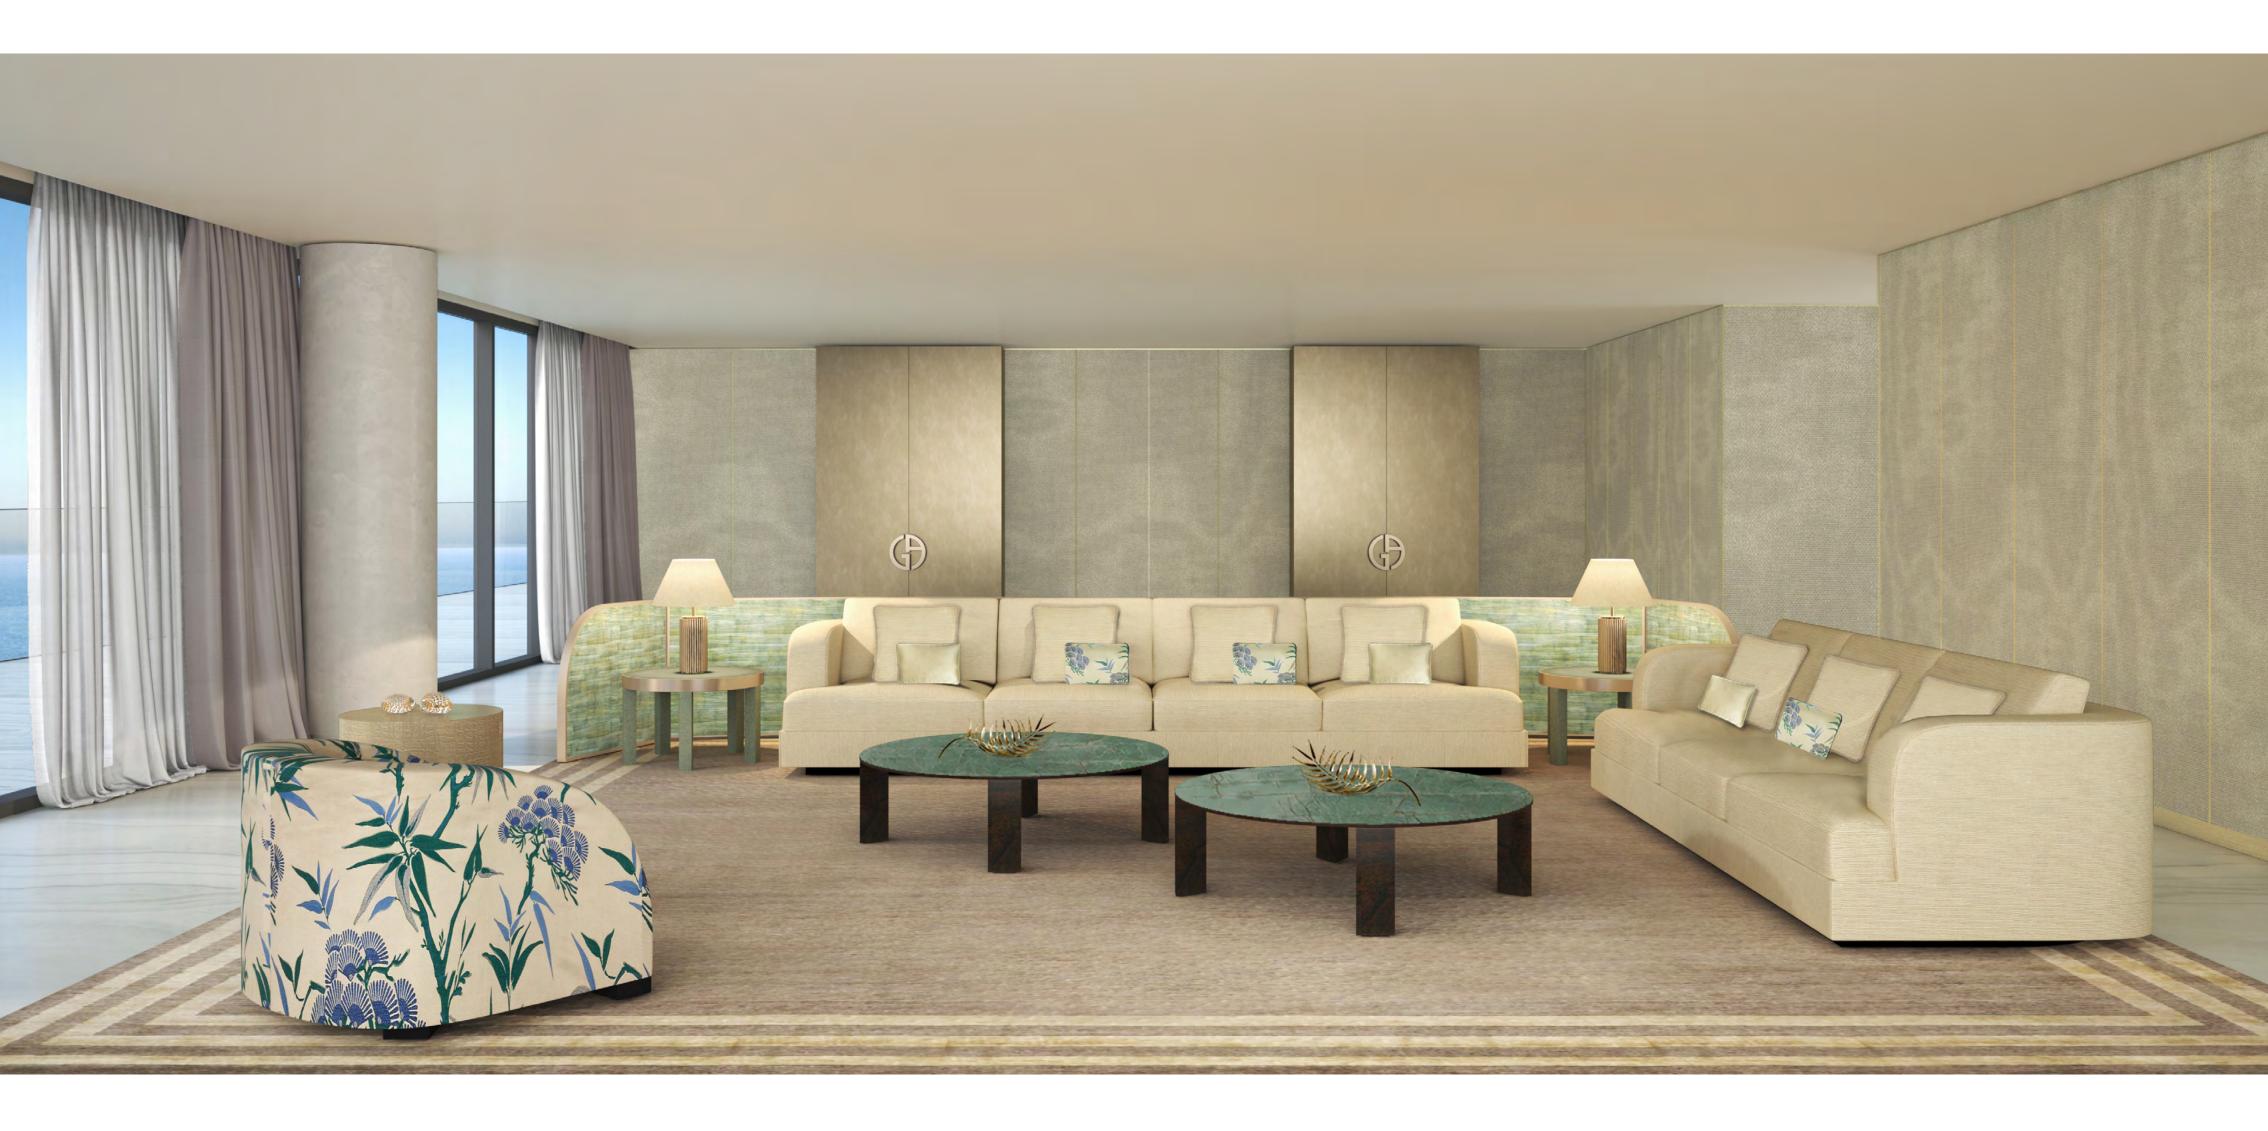

## Relax in a world of elegant sophistication

All living spaces and bedrooms contain highend fittings provided by Armani/Casa, including designed kitchens and bathrooms, wallpaper with metal profiles, metal skirting and spotlights. In addition, all owners may choose between a light and dark overall design palette for their furnishings.

# The tone of status is deeply personal

Armani/Casa has carefully selected two exclusive design interior collections from which residence owners can choose.

The stronger appeal of the darker Bridge collection comes with an elegant combination of materials, with natural stone for the worktops, sukupira and oak wood for the structures and interiors, glass, lacquered or woven textured bronze for the doors, and lacquered technical fabrics for the facing.

For a lighter palette, the Checkers collection's subtle taste of traditional precious natural woods, exclusive lacquers and textured, multiline back-painted glass are combined with natural stone giving it a multidimensional effect.