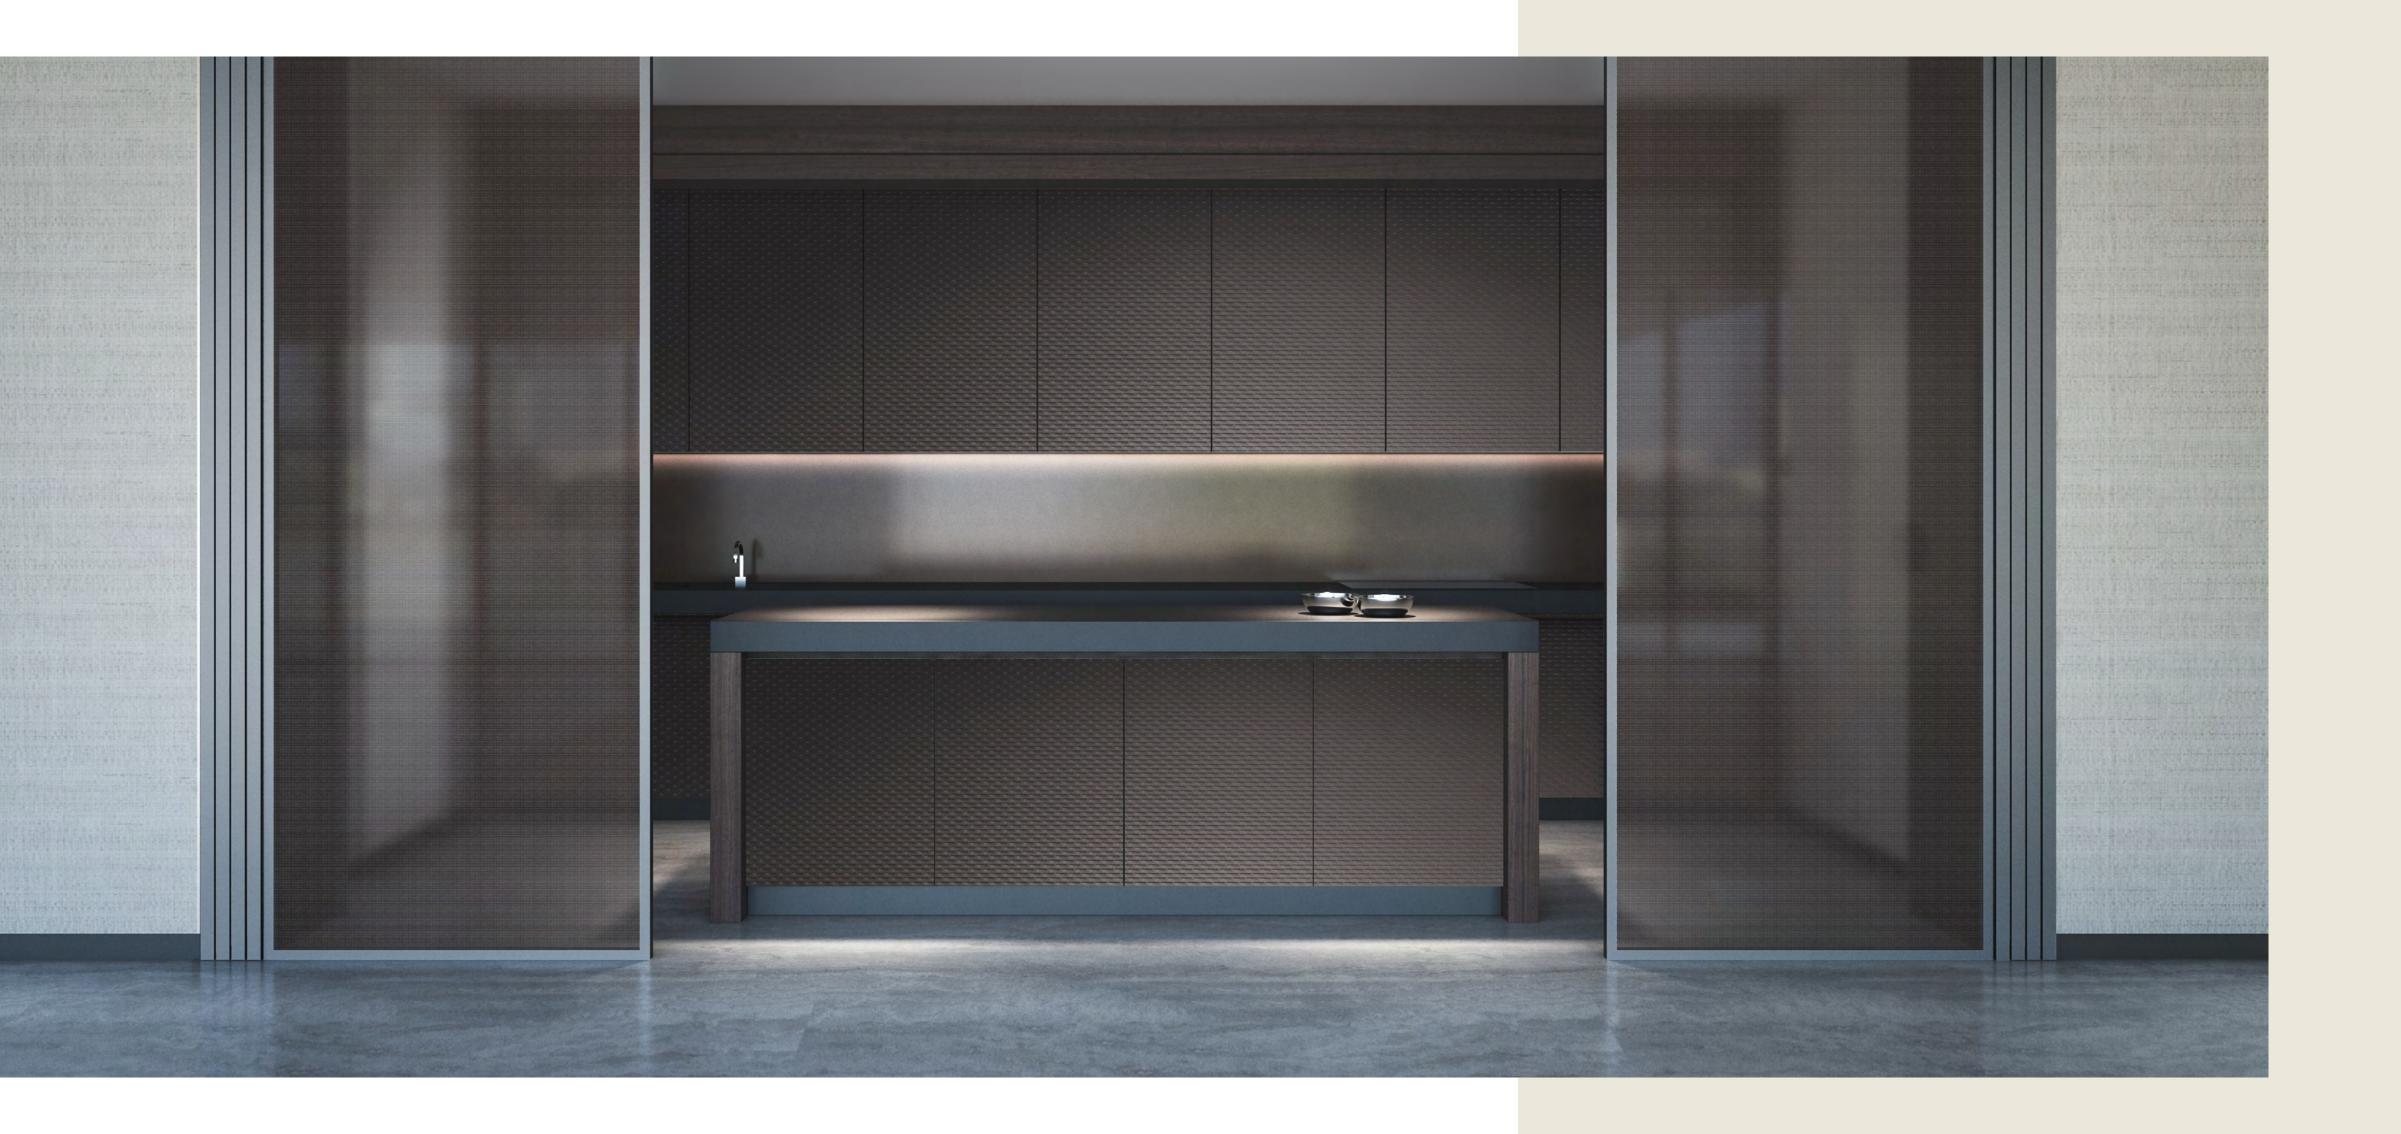

### View luxury from a new perspective

Residences contain open display kitchens that feature joinery work and accessories from Armani/Casa's Checkers Collection for the light palette and Bridge Collection for the dark palette.

Closed kitchens come with an oven, fridge/freezer, dishwasher, washing machine/drier.

# The tone of status is deeply personal

Armani/Casa has carefully selected two exclusive design interior collections from which residence owners can choose.

The stronger appeal of the darker Bridge collection comes with an elegant combination of materials, with natural stone for the worktops, sukupira and oak wood for the structures and interiors, glass, lacquered or woven textured bronze for the doors, and lacquered technical fabrics for the facing.

For a lighter palette, the Checkers collection's subtle taste of traditional precious natural woods, exclusive lacquers and textured, multiline back-painted glass are combined with natural stone giving it a multidimensional effect.