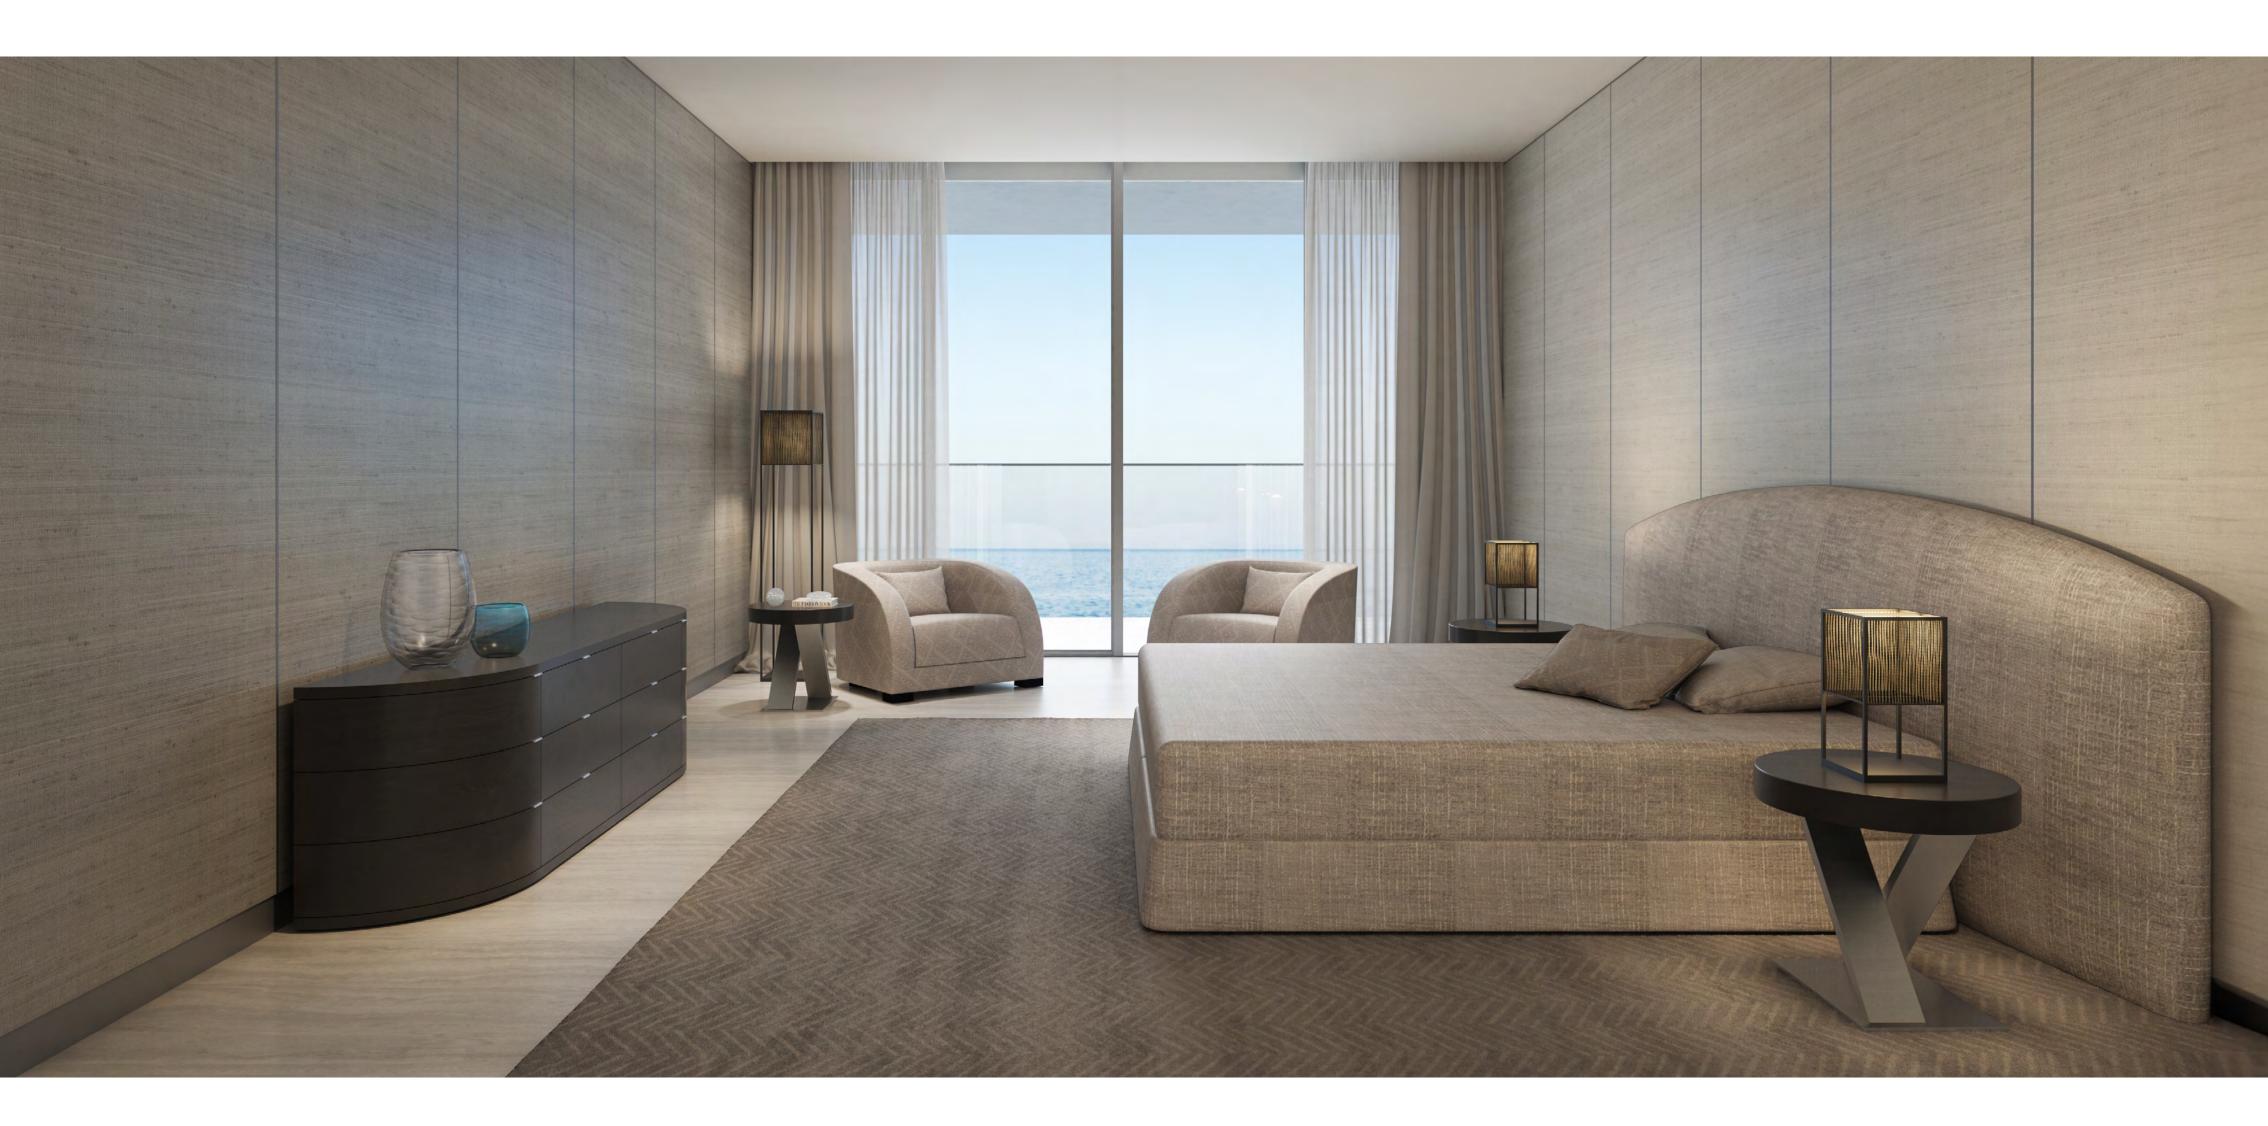

## Relax in a world of elegant sophistication

All living spaces and bedrooms contain highend fittings provided by Armani/Casa, including designed kitchens and bathrooms, wallpaper with metal profiles, metal skirting and spotlights. In addition, all owners may choose between a light and dark overall design palette for their furnishings.

The residences contain a circular or linear foyer, a signature Armani concept, which acts as a transition between the public area and the private space of the apartment and generously proportioned heights, reaching at least 3 metres for living areas.