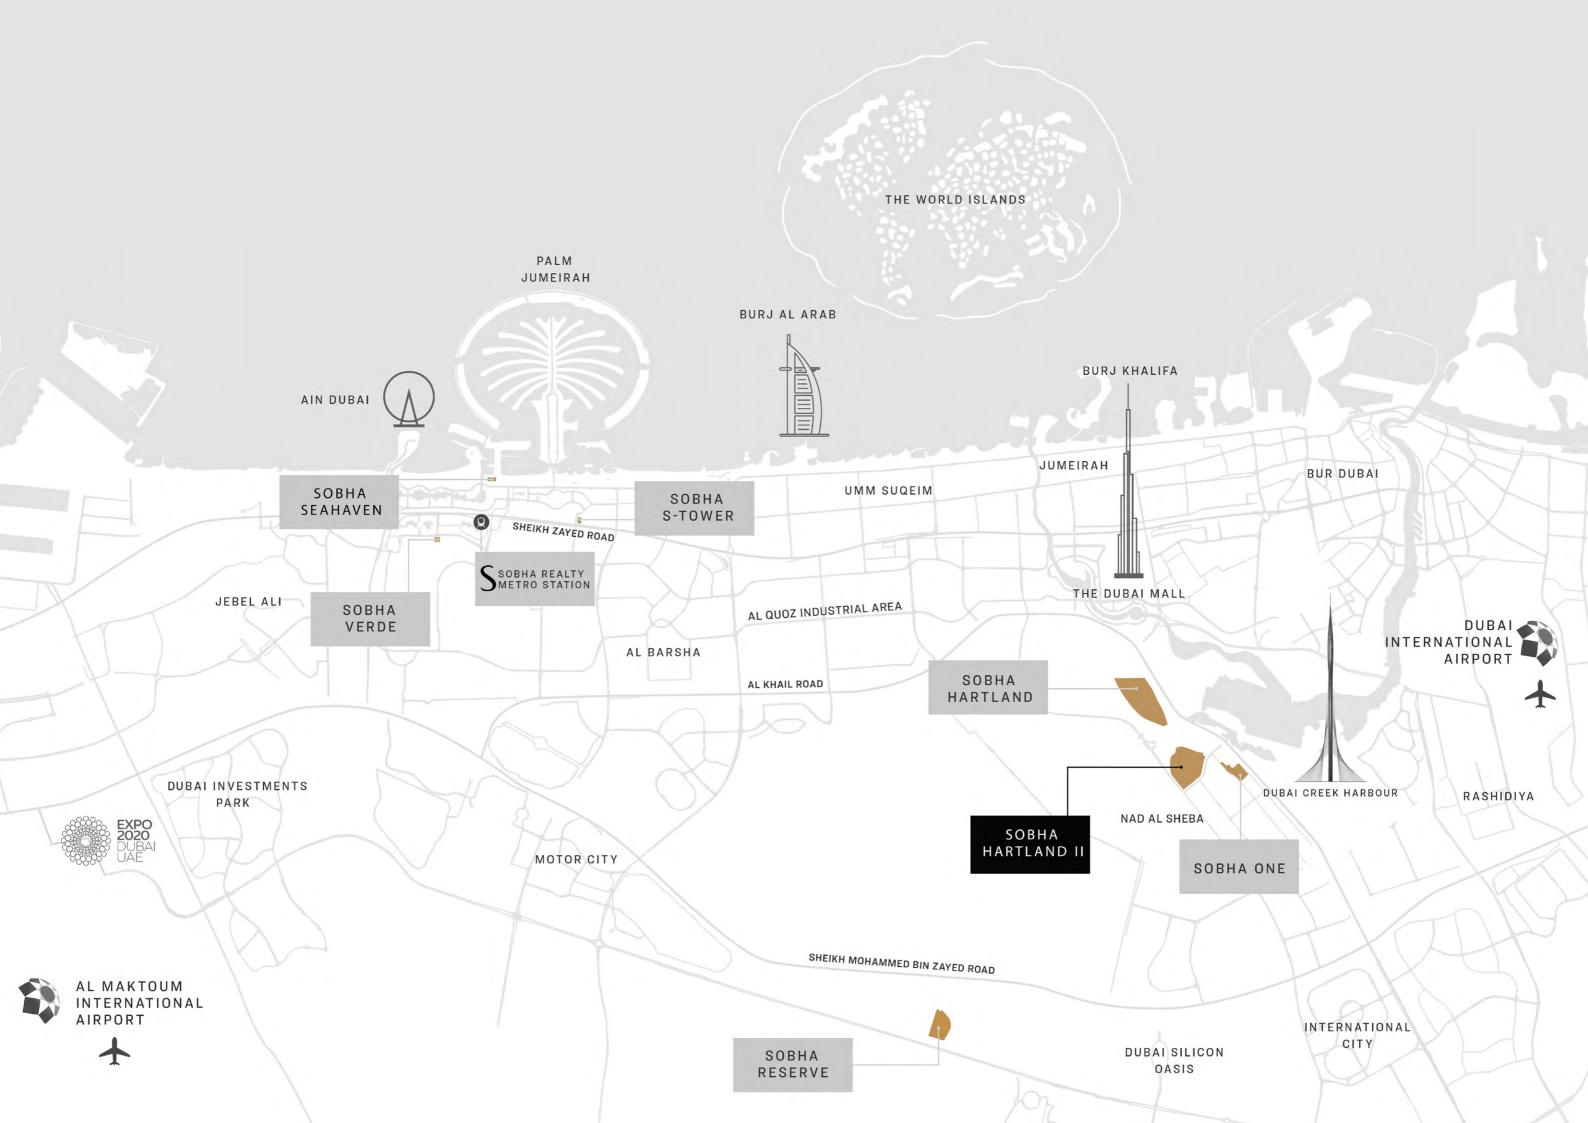

# INTRODUCING

A new jewel at Sobha Hartland II a unique waterfront neighbourhood close to the heart of the city's centre.

Set amidst a stunning development of 8 million Sqft, 310 Riverside Crescent is draped around a beach and blue lagoon, open spaces, and lush landscape.