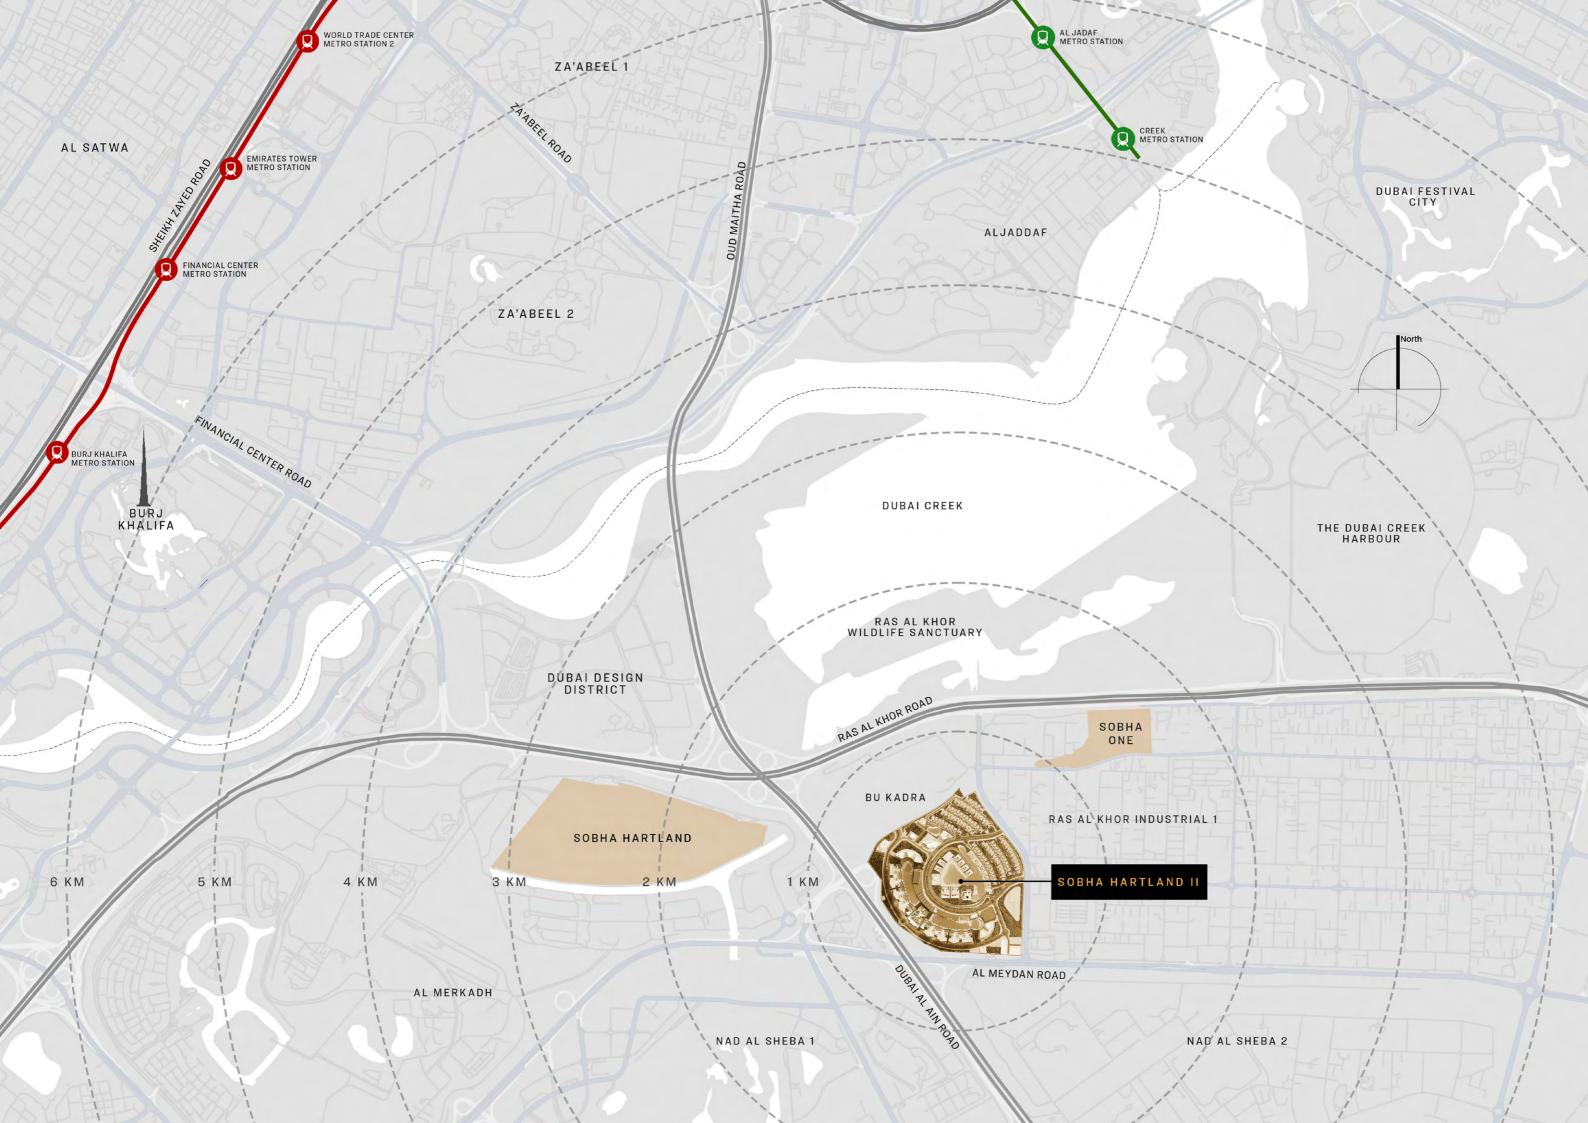

# INTRODUCING

A new jewel at Sobha Hartland II a unique waterfront neighbourhood close to the heart of the city's centre.

Set amidst a stunning development of 8 million Sqft, 310 Riverside Crescent is draped around a beach and blue lagoon, open spaces, and lush landscape.

# SIGHTS TO SIGH

Enjoy stunning community views from the front. Be amazed by the clear views of the Dubai Al Ain Road. Look around to see the Meydan Racecourse on the other side, the pulsating skyline of Dubai. It's all a glance away.