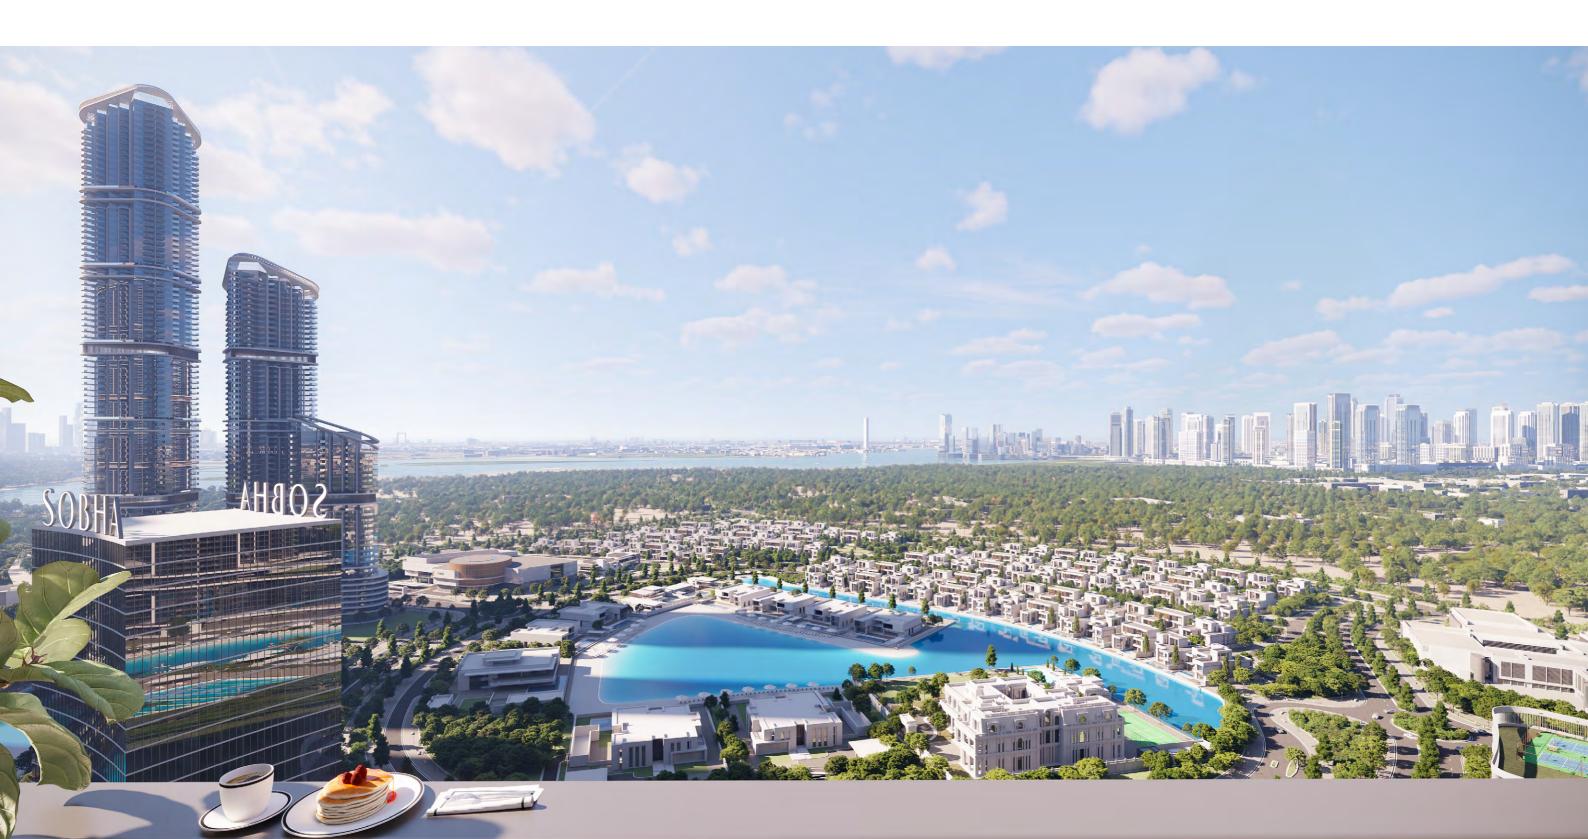

# SIGHTS TO SIGH

Enjoy stunning community views from the front. Be amazed by the clear views of the Dubai Al Ain Road. Look around to see the Meydan Racecourse on the other side, the pulsating skyline of Dubai. It's all a glance away.

Sit back and enjoy the vistas from your private balcony or the sky gardens.