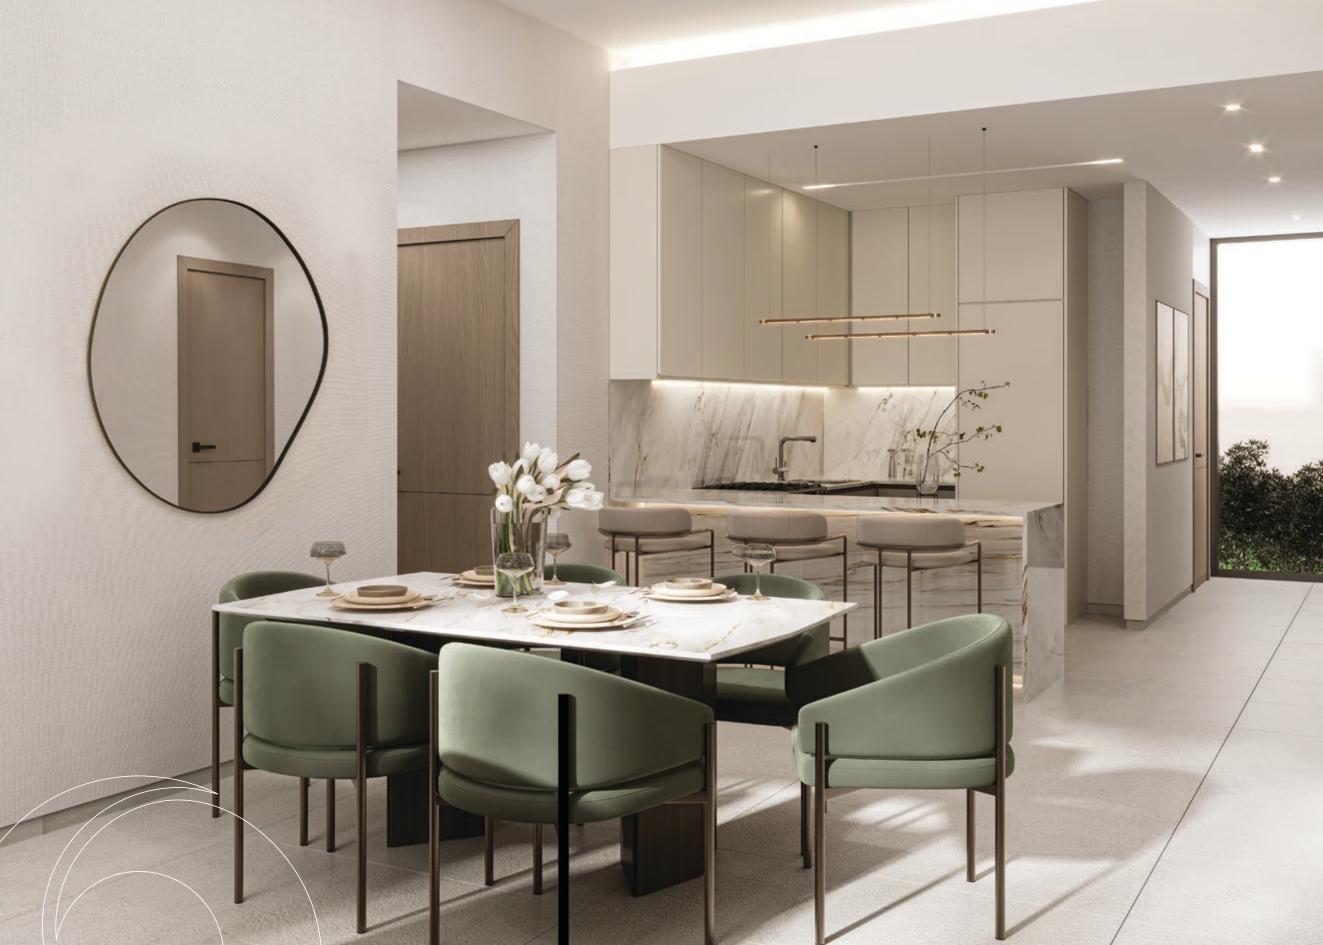

# UNVEILING THE FUTURE OF CONVENIENCE

Experience a residence meticulously planned for zero wastage in space and maximum comfort. Every detail is thoughtfully considered, from dedicated bike parking and ample resident parking to expansive balconies bathed in natural light. This is the future of smart living, where convenience and design seamlessly complement your sophisticated lifestyle.

## **HIGHLIGHTS**

- Minimal to zero wastage in floor space utilization.
- ► Wall flushed toiletry space provided in bathroom.
- ► Shower bench in ensuite bathroom.
- ► Cleaning closet for efficient storage.
- ▶ Bedrooms with walk-in closet with ensuite bathroom.
- ▶ Ample circulation areas in all apartments with privacy between living and bedroom areas.
- Full height glazed curtain wall windows for maximum natural light.
- Apartment floor to ceiling clear height is 3.3M.
- ▶ 1 Bedroom homes comes with 1 full bathroom & 1 powder room.
- ▶ 1 Bedroom + Study homes are with 2 full bathrooms.
- ▶ 2 Bedroom + Maid room homes are with 3 full bathrooms.
- ▶ 3 Bedroom + Maid room homes are with 4 full bathrooms.
- ▶ Dedicated sun bath areas by the swimming pool.
- ► Centralized security system with access control & physical monitoring for enhanced security of residents.
- For Complete privacy to residents of 1st floor from common area amenities (pool, BBQ area, outdoor GYM) as the apartments are raised 1 meter higher than the floor level and sheltered by separation walls.