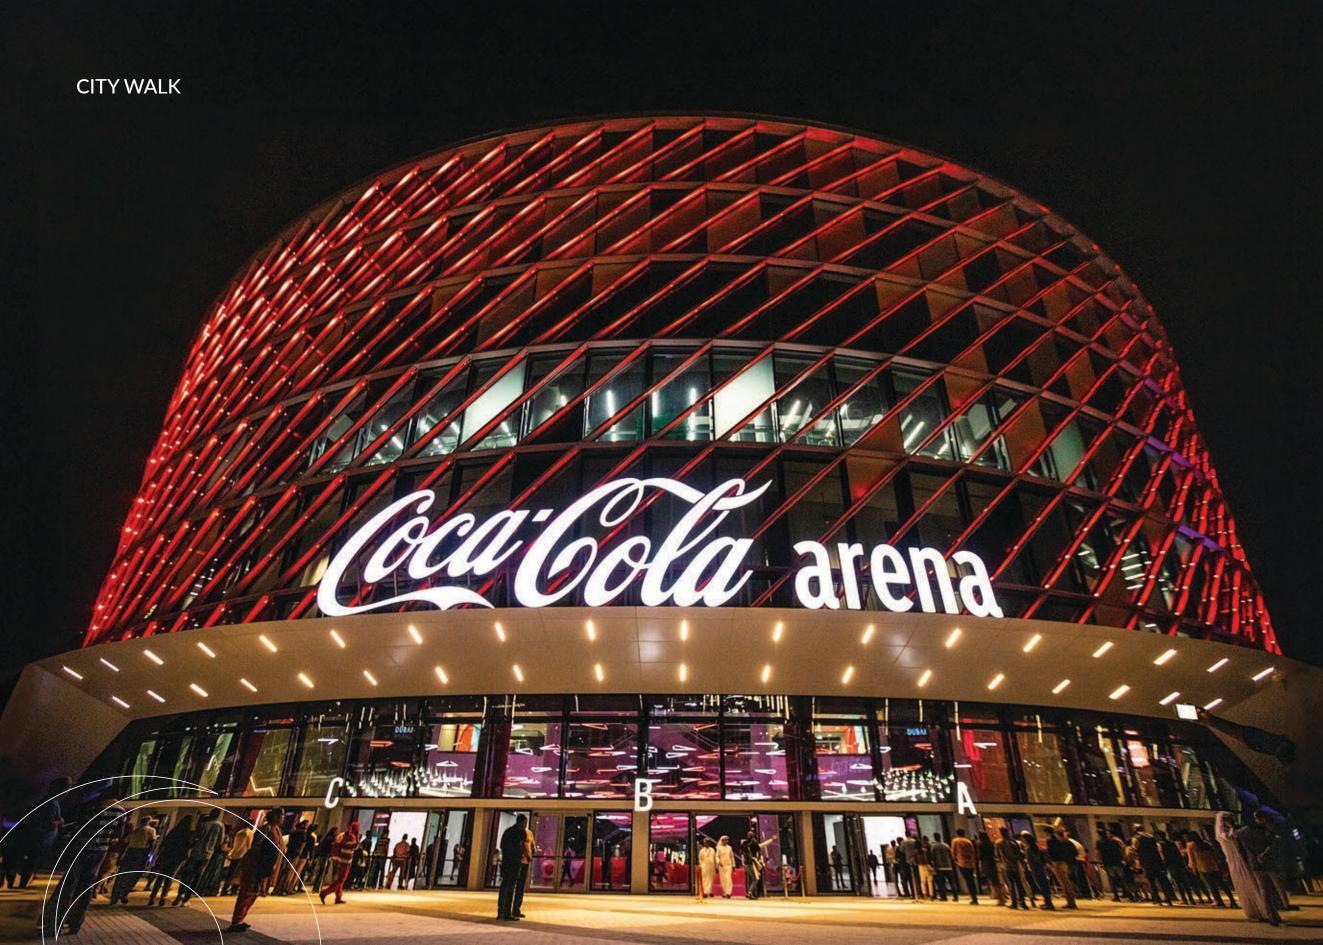

Dubai International Financial Center, Burj Khalifa, Dubai Mall, La Mer Beach, Museum of The future, City Walk & Coca Cola Arena are less than 10 minutes away.