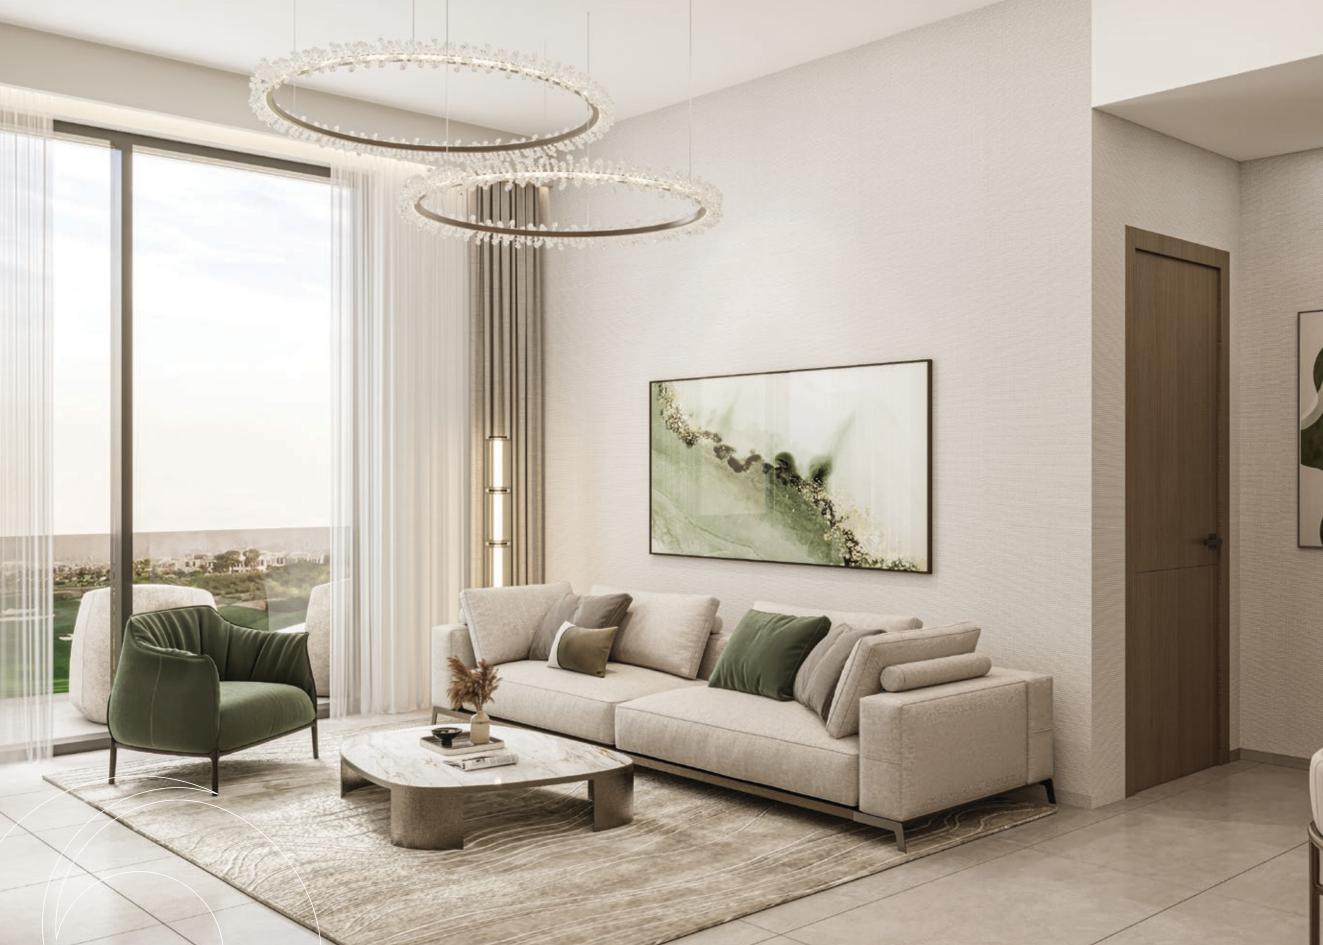

# UNVEILING THE FUTURE OF CONVENIENCE

Experience a residence meticulously planned for zero wastage in space and maximum comfort. Every detail is thoughtfully considered, from dedicated bike parking and ample resident parking to expansive balconies bathed in natural light. This is the future of smart living, where convenience and design seamlessly complement your sophisticated lifestyle.

## **HIGHLIGHTS**

- Minimal to zero wastage in floor space utilization.
- ► Wall flushed toiletry space provided in bathroom.
- ► Shower bench in ensuite bathroom.
- ► Cleaning closet for efficient storage.
- ▶ Bedrooms with walk-in closet with ensuite bathroom.
- ▶ Ample circulation areas in all apartments with privacy between living and bedroom areas.
- Full height glazed curtain wall windows for maximum natural light.
- Apartment floor to ceiling clear height is 3.3M.
- ▶ 1 Bedroom homes comes with 1 full bathroom & 1 powder room.
- ▶ 1 Bedroom + Study homes are with 2 full bathrooms.
- ▶ 2 Bedroom + Maid room homes are with 3 full bathrooms.
- ▶ 3 Bedroom + Maid room homes are with 4 full bathrooms.
- ▶ Dedicated sun bath areas by the swimming pool.
- ► Centralized security system with access control & physical monitoring for enhanced security of residents.
- For Complete privacy to residents of 1st floor from common area amenities (pool, BBQ area, outdoor GYM) as the apartments are raised 1 meter higher than the floor level and sheltered by separation walls.