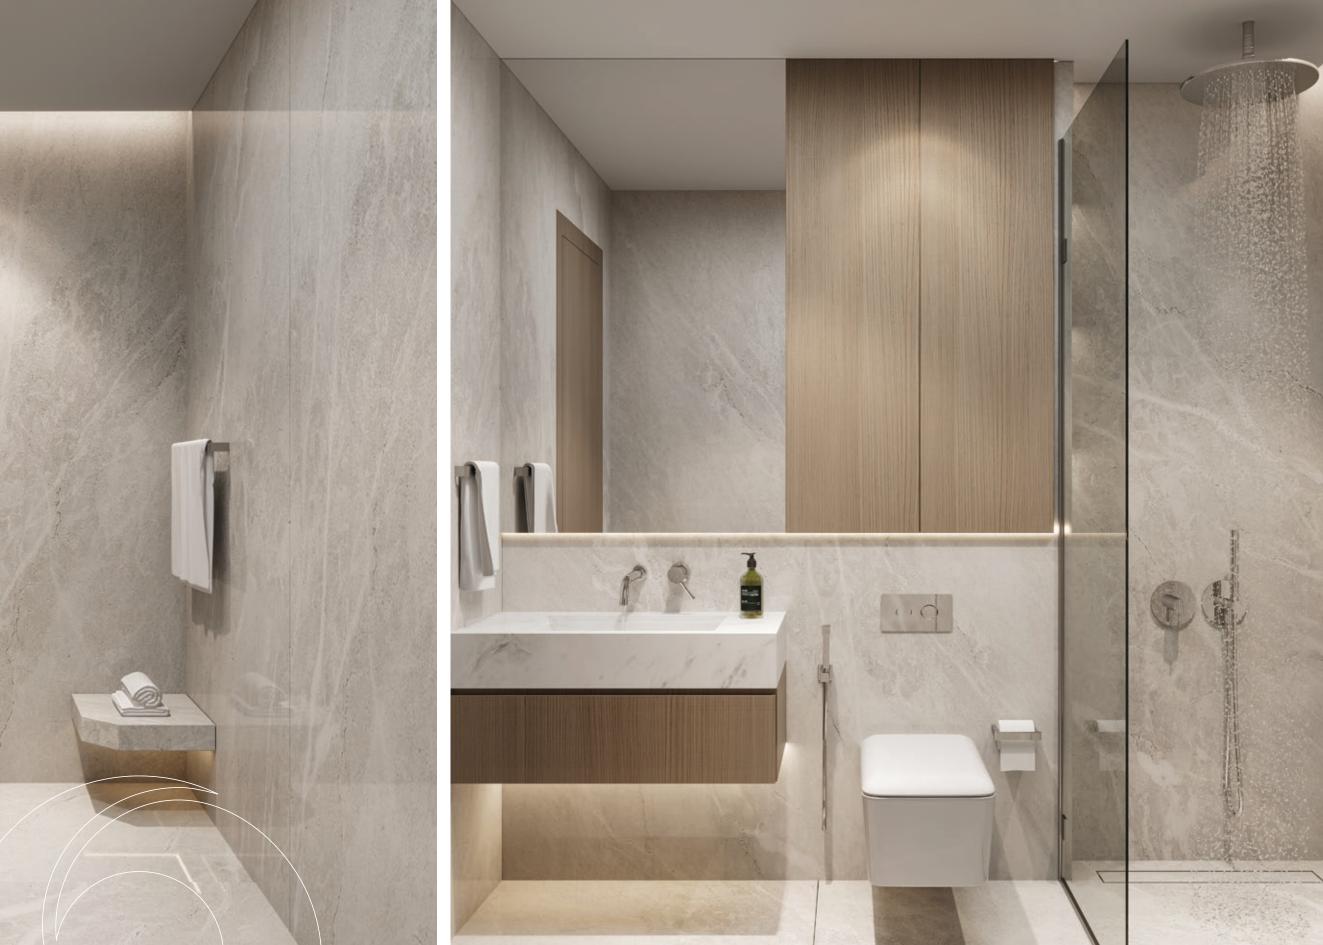

## I BATH & POWDER ROOM

▶ WC DURAVIT (or Equivalent)

► Sanitary Fittings GROHE (or Equivalent)

## **HIGHLIGHTS**

- Minimal to zero wastage in floor space utilization.
- ► Wall flushed toiletry space provided in bathroom.
- ► Shower bench in ensuite bathroom.
- ► Cleaning closet for efficient storage.
- ▶ Bedrooms with walk-in closet with ensuite bathroom.
- ▶ Ample circulation areas in all apartments with privacy between living and bedroom areas.
- Full height glazed curtain wall windows for maximum natural light.
- Apartment floor to ceiling clear height is 3.3M.
- ▶ 1 Bedroom homes comes with 1 full bathroom & 1 powder room.
- ▶ 1 Bedroom + Study homes are with 2 full bathrooms.
- ▶ 2 Bedroom + Maid room homes are with 3 full bathrooms.
- ▶ 3 Bedroom + Maid room homes are with 4 full bathrooms.
- ▶ Dedicated sun bath areas by the swimming pool.
- ► Centralized security system with access control & physical monitoring for enhanced security of residents.
- For Complete privacy to residents of 1st floor from common area amenities (pool, BBQ area, outdoor GYM) as the apartments are raised 1 meter higher than the floor level and sheltered by separation walls.