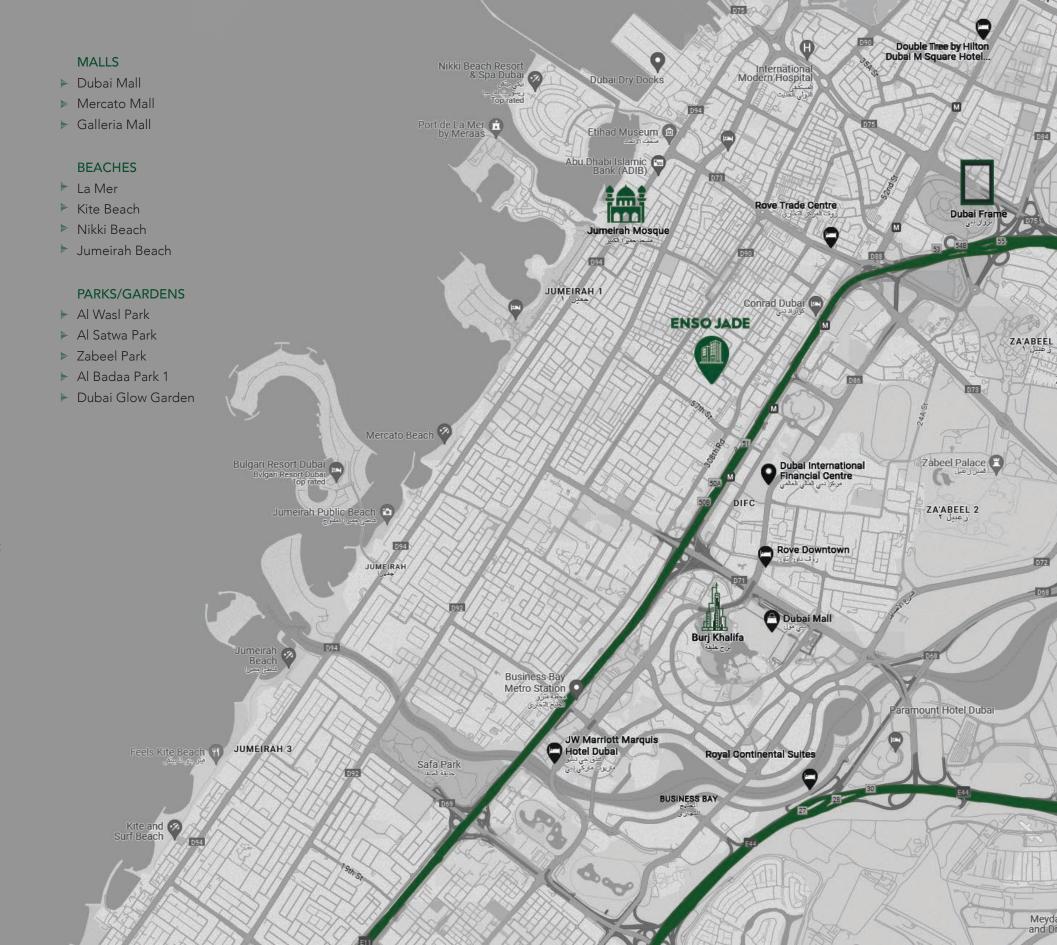

### **NEARBY ATTRACTIONS**

- ▶ Burj Khalifa
- Museum of the Future
- ▶ Dubai Frame
- Dubai World Trade & Convention Centre
- Dubai International Financial Center (DIFC)

## SCHOOLS

- Westfield Nursery
- F Citizens British School
- ▶ Canadian University

## HOSPITALS/CLINICS

- Emirates Hospital Jumeirah
- F Iranian Hospital
- Aster Clinic

### SHOPPING/SUPERMARKETS

- ► Carrefour Market City Walk
- Union Coop Al Wasl Hypermarket
- Westzone Supermarket
- Nesto Hypermarket

# PRIME LIVING AMIDST DUBAI'S ICONIC LANDMARKS

Discover a residence in the heart of Dubai, surrounded by the Burj Khalifa, Dubai Mall, City Walk, La Mer Beach, Museum of The Future and The Dubai Frame. Enjoy breathtaking views, modern luxury, and easy access to cultural and leisure hotspots. Experience unparalleled convenience and elegance in this prestigious location.

Dubai International Financial Center, Burj Khalifa, Dubai Mall, La Mer Beach, Museum of The future, City Walk & Coca Cola Arena are less than 10 minutes away.