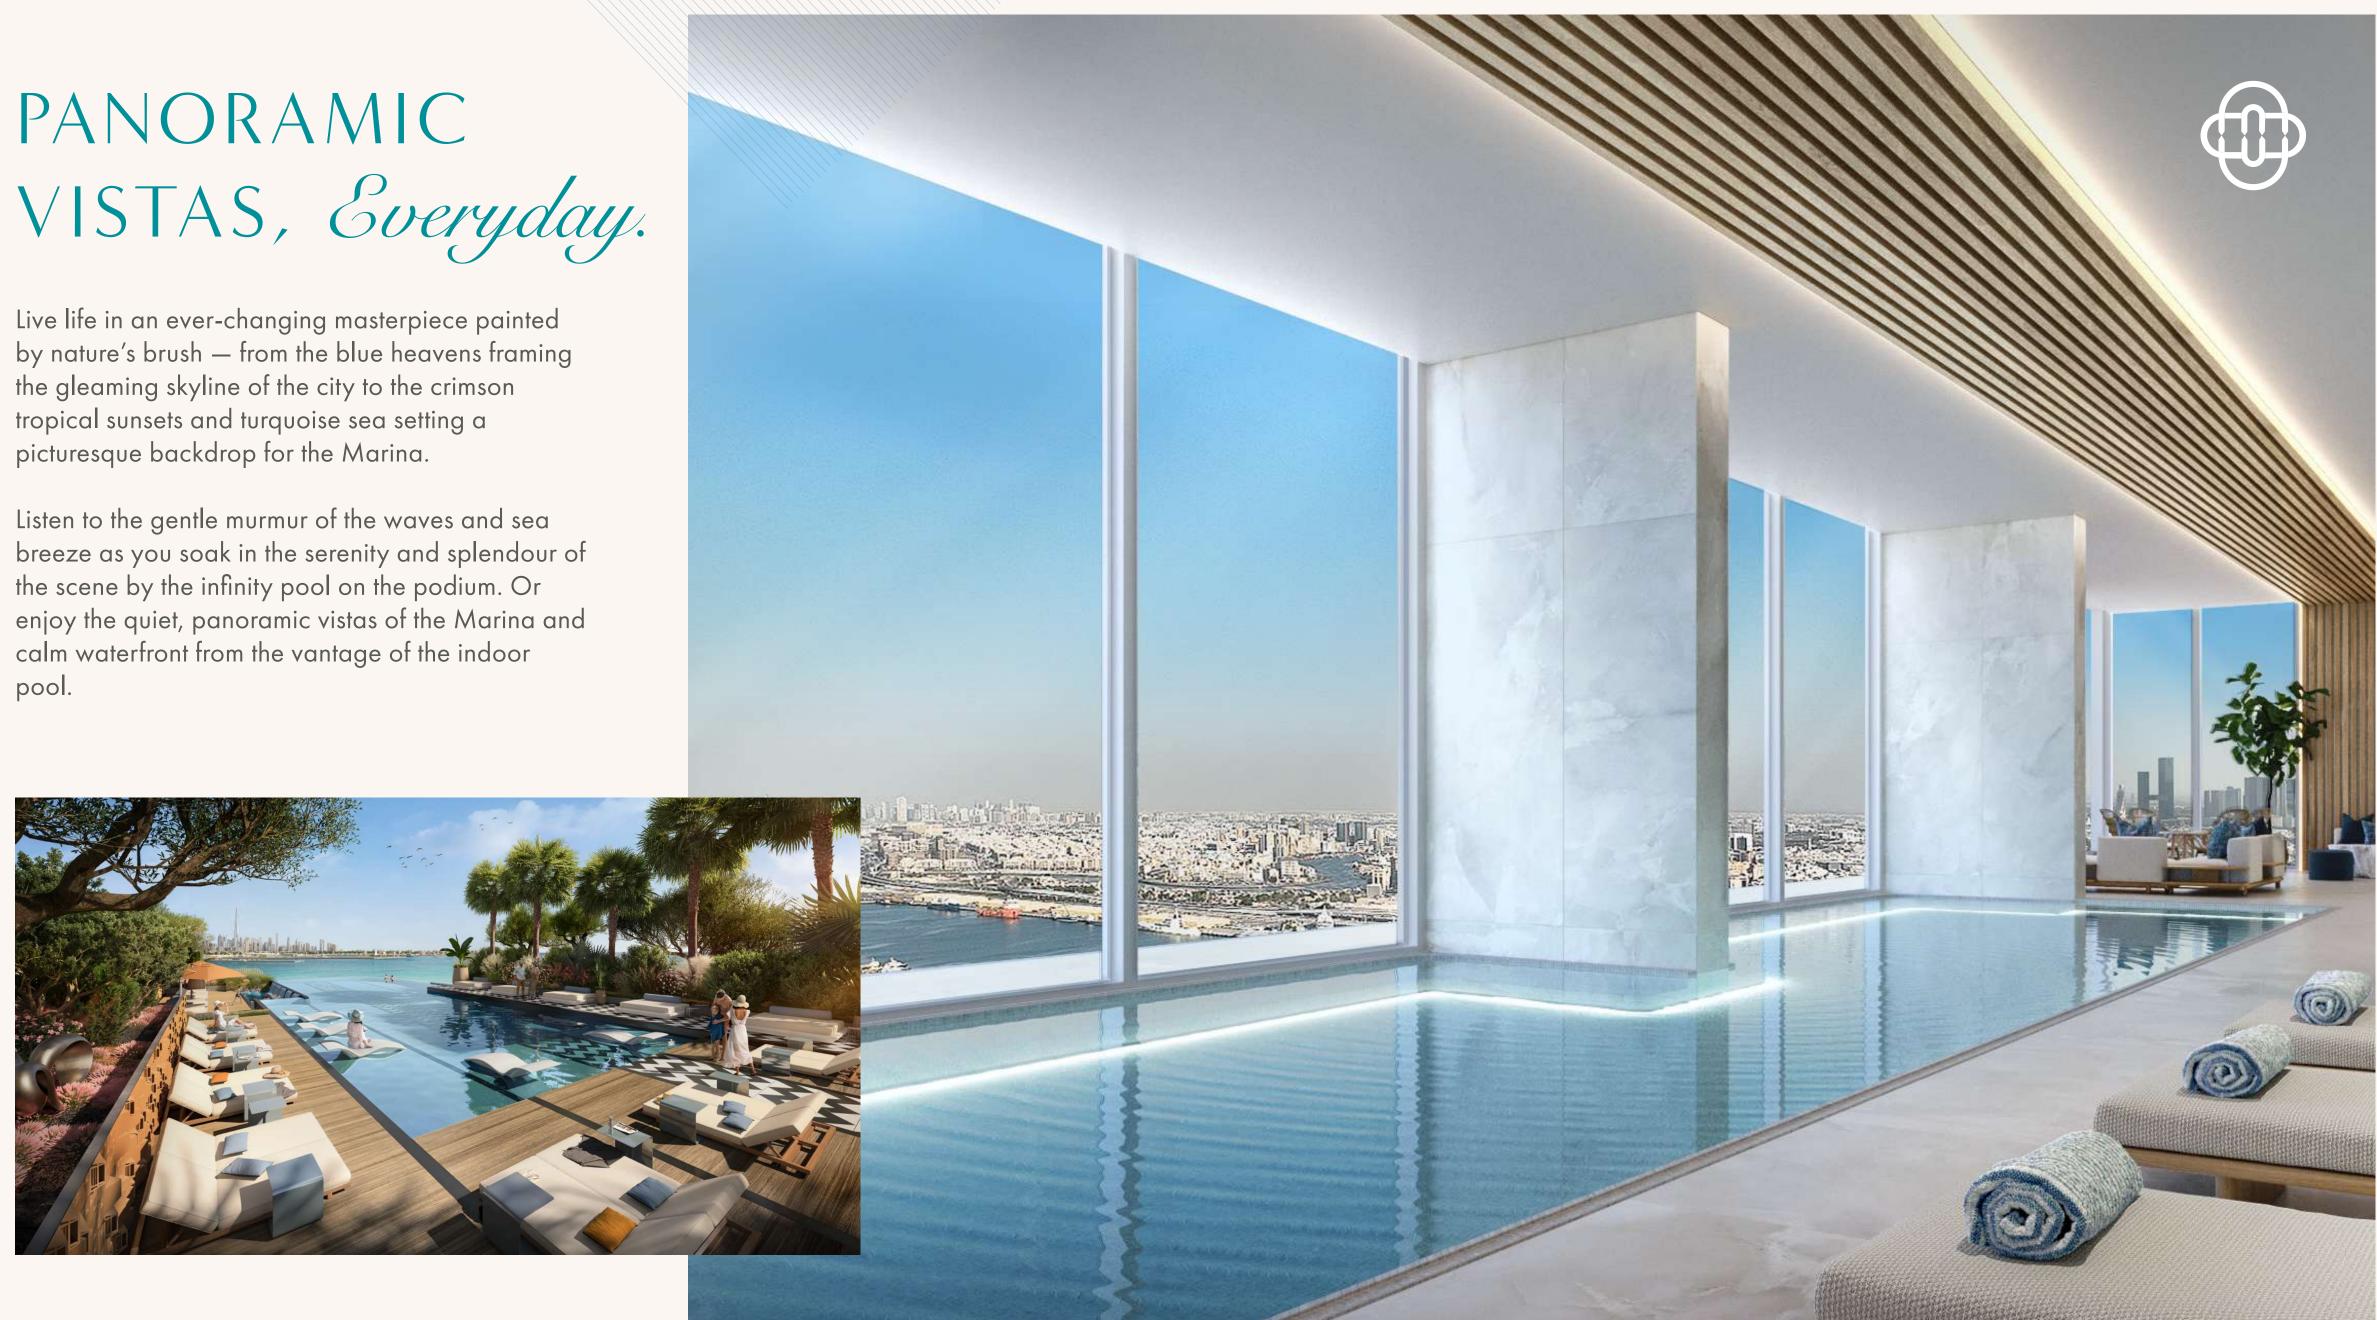

# PANORAMIC

by nature's brush — from the blue heavens framing the gleaming skyline of the city to the crimson tropical sunsets and turquoise sea setting a

Listen to the gentle murmur of the waves and sea breeze as you soak in the serenity and splendour of the scene by the infinity pool on the podium. Or enjoy the quiet, panoramic vistas of the Marina and calm waterfront from the vantage of the indoor pool.