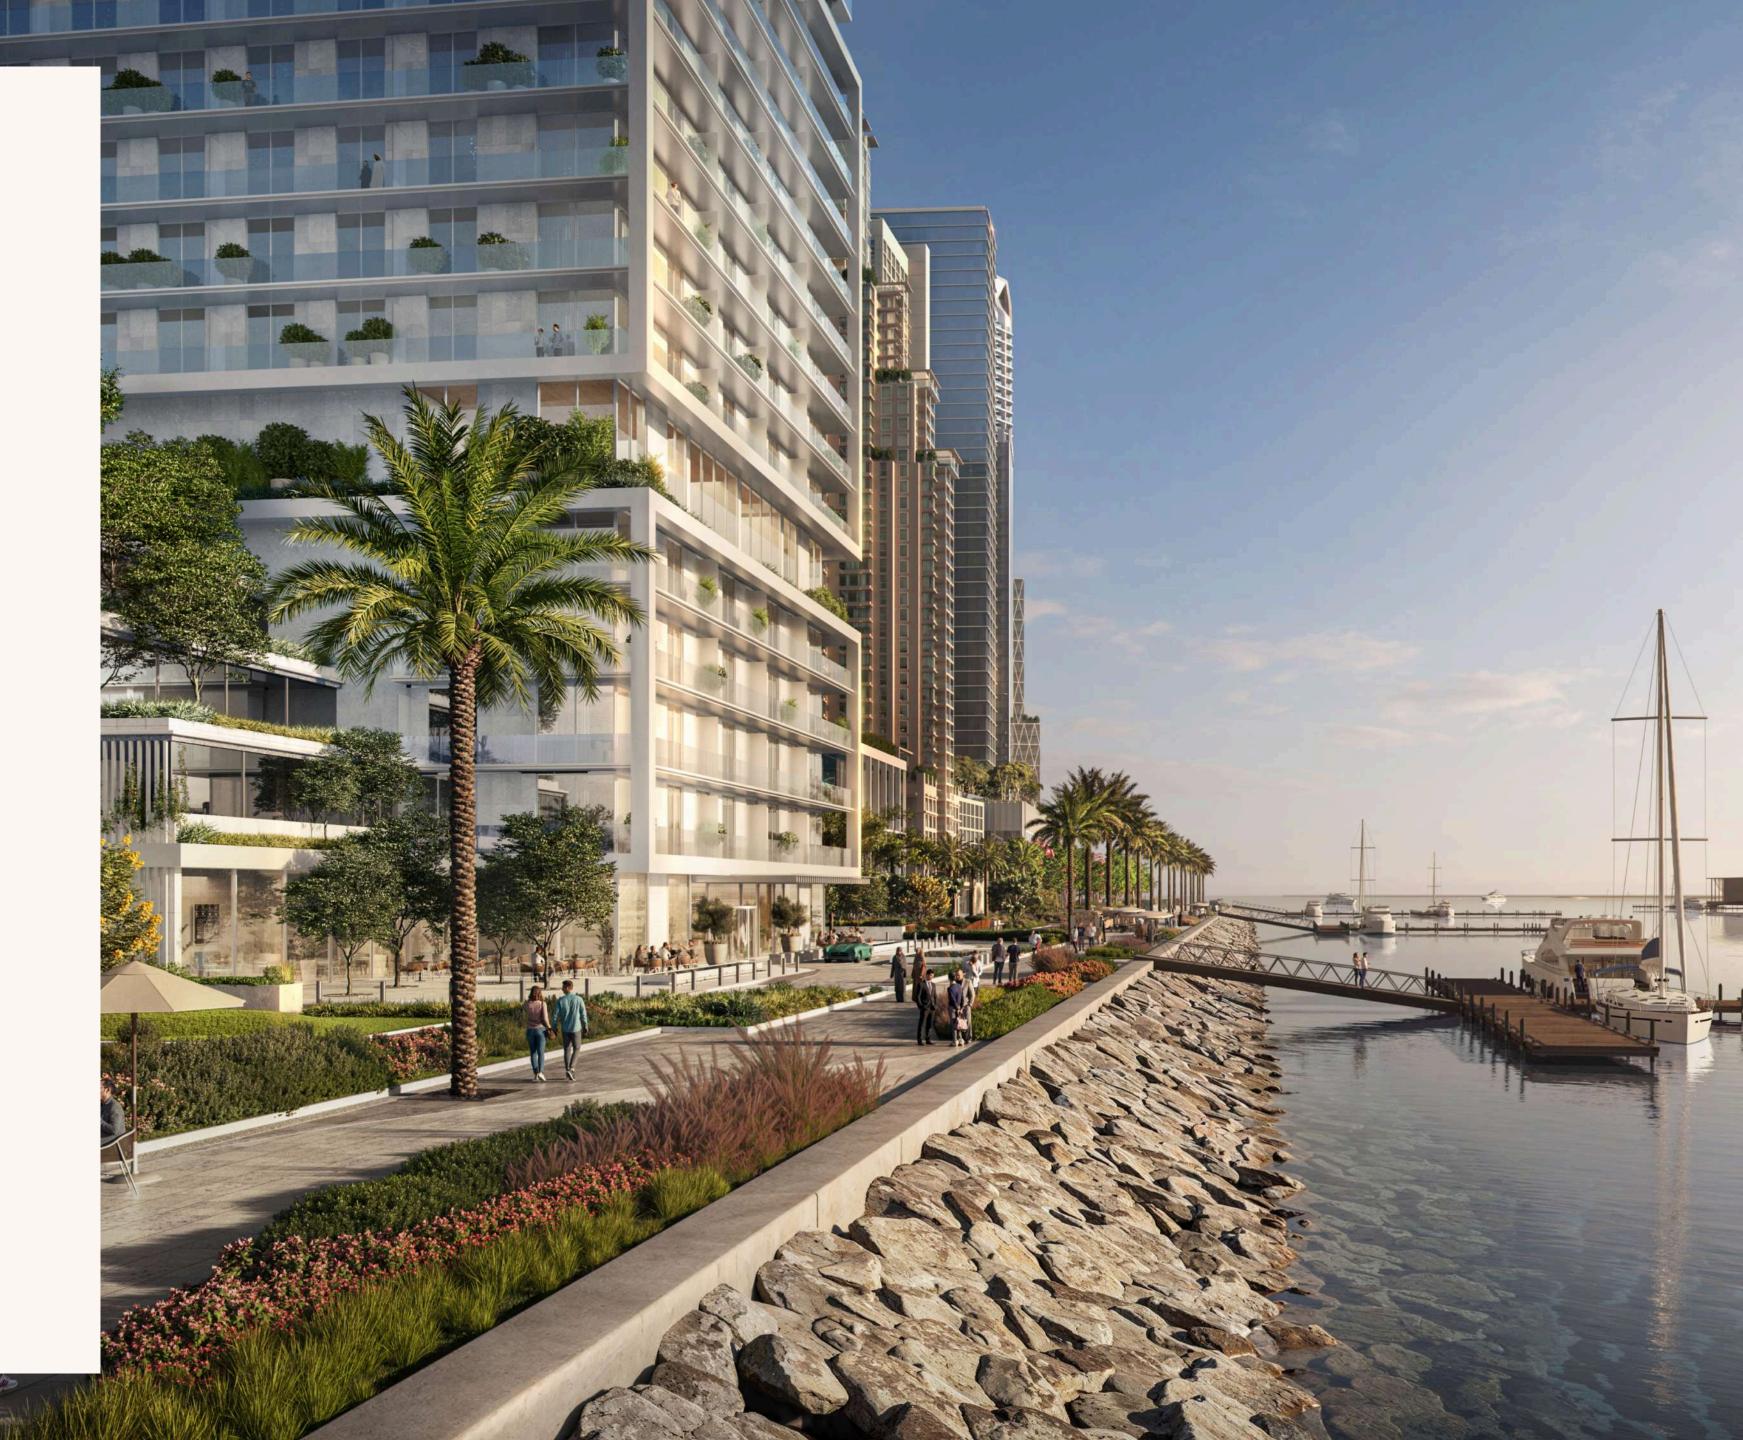

#### OVERLOOKING THE PAST AND FUTURE FROM THE PERFECT *Present*.

SARIA is nestled between two great legacies. On one side, across the Dubai Creek, lie heritage sites and monuments celebrating the city's rich lineage - while on the other side, stand the definitive landmarks of a global metropolis. Harmonising timeless heritage with cosmopolitan ambition, this prime waterfront location is the city's newest sailing and super-yacht destination.

From its unique footprint, which extends to the edge of the Marina promenade, to the enigmatic open-air crown atop, this exceptional waterfront property stands as a 38-storey testament to inspired architecture.

The tower is carefully crafted to offer sweeping views from every side, every floor and every residence, featuring 3.1-metre high floor-to-ceiling windows and wraparound balconies.

No matter where you stand, the breathtaking vistas of the tranquil sea, the stunning Marina, the Burj, or the iconic Dubai city skyline are guaranteed to enchant your senses.