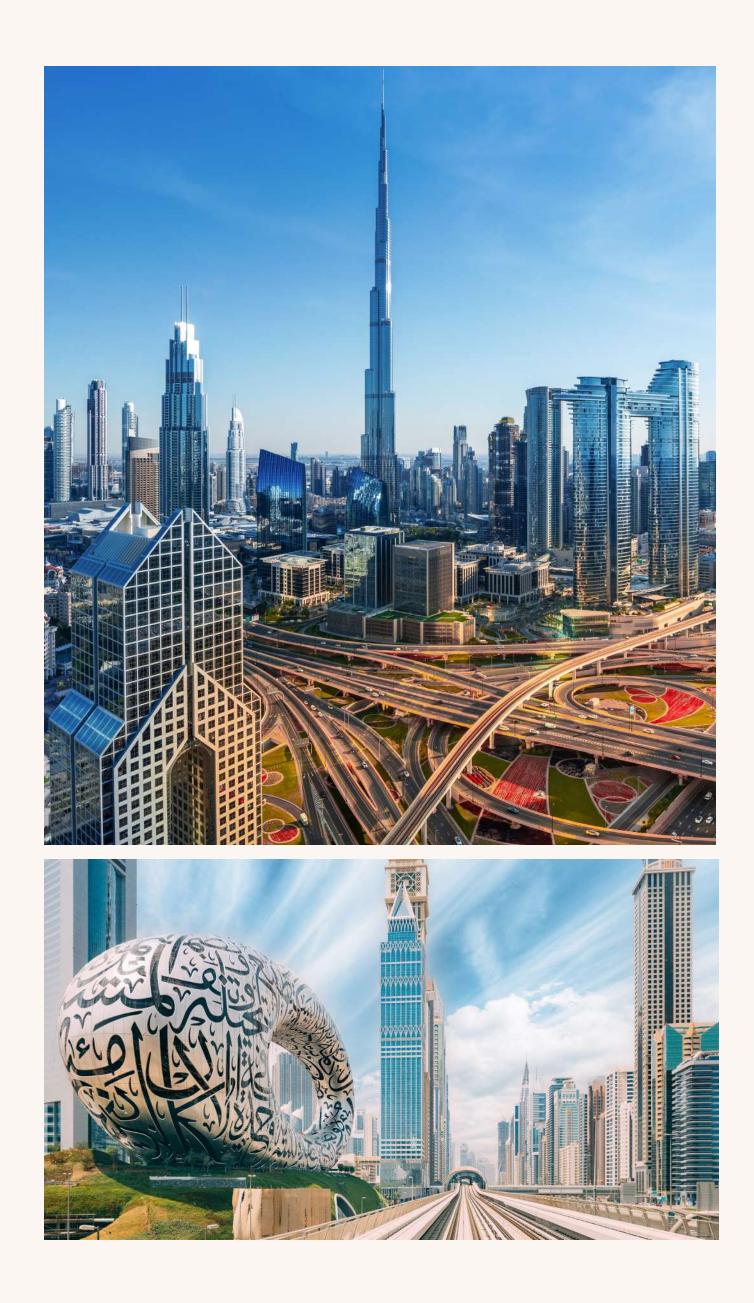

#### OVERLOOKING THE PAST AND FUTURE FROM THE PERFECT *Present*.

SARIA is nestled between two great legacies. On one side, across the Dubai Creek, lie heritage sites and monuments celebrating the city's rich lineage - while on the other side, stand the definitive landmarks of a global metropolis. Harmonising timeless heritage with cosmopolitan ambition, this prime waterfront location is the city's newest sailing and super-yacht destination.

The tower is carefully crafted to offer sweeping views from every side, every floor and every residence, featuring 3.1-metre high floor-to-ceiling windows and wraparound balconies.

No matter where you stand, the breathtaking vistas of the tranquil sea, the stunning Marina, the Burj, or the iconic Dubai city skyline are guaranteed to enchant your senses.