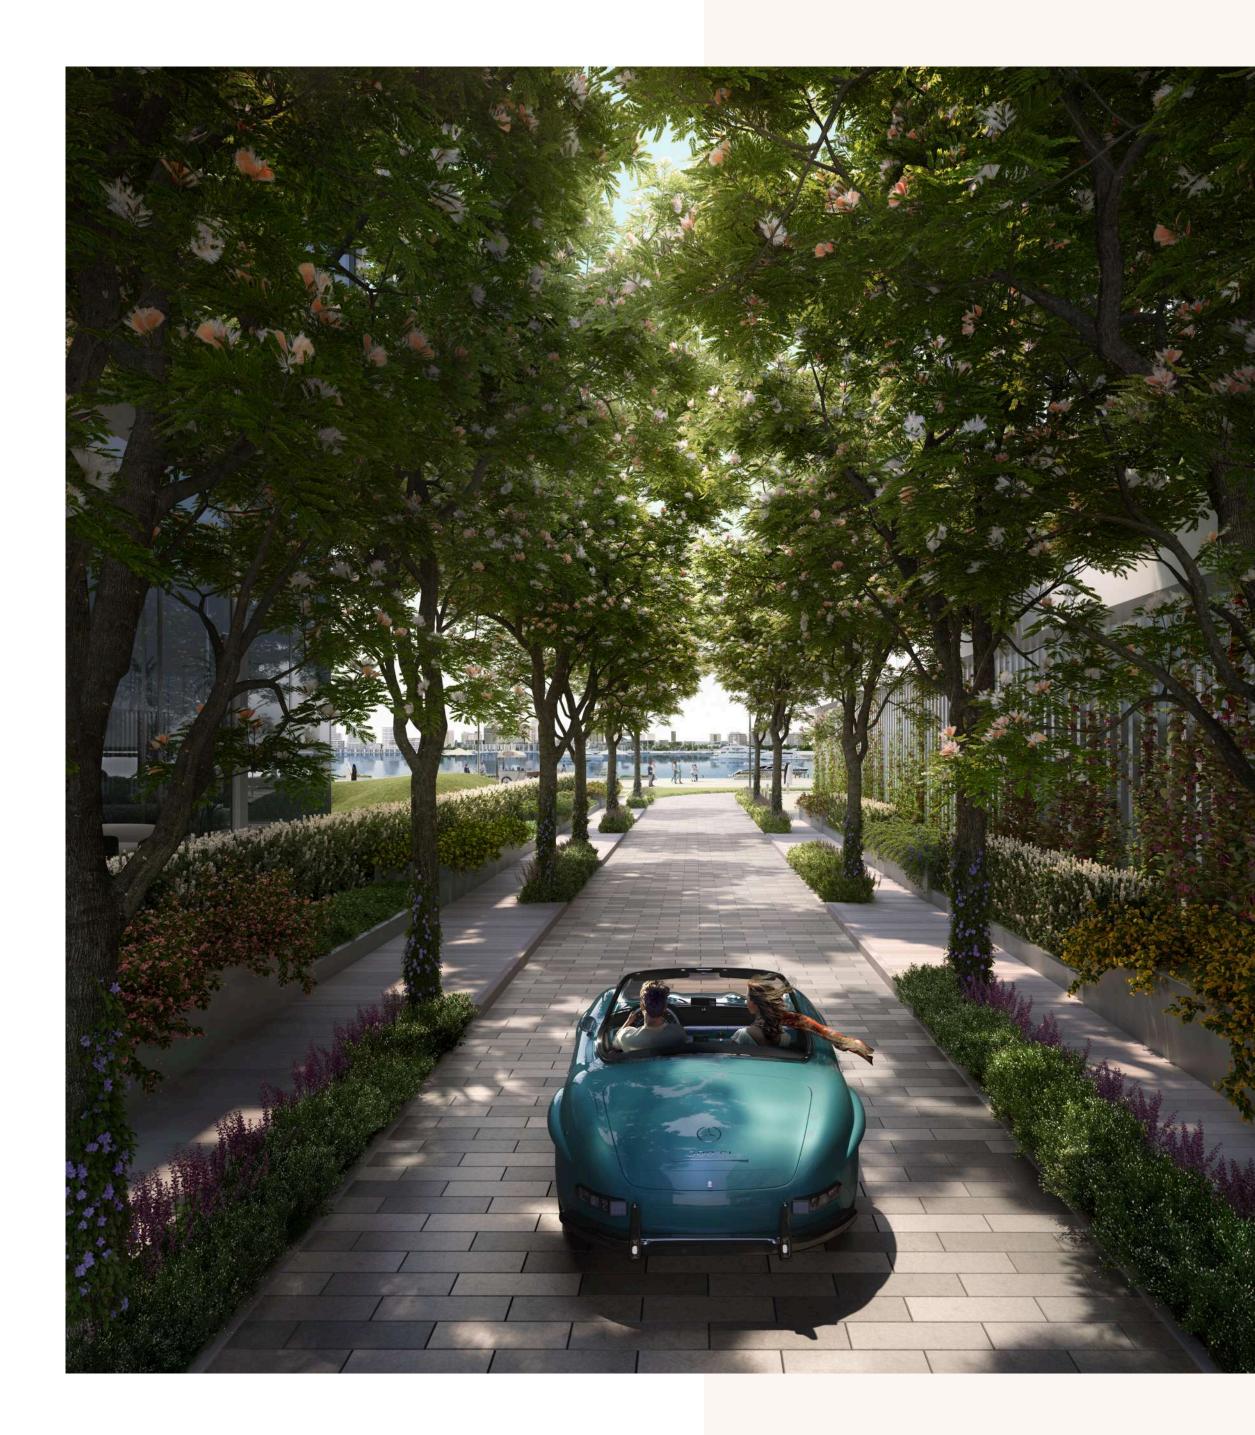

#### OVERLOOKING THE PAST AND FUTURE FROM THE PERFECT *Present*.

SARIA is nestled between two great legacies. On one side, across the Dubai Creek, lie heritage sites and monuments celebrating the city's rich lineage - while on the other side, stand the definitive landmarks of a global metropolis. Harmonising timeless heritage with cosmopolitan ambition, this prime waterfront location is the city's newest sailing and super-yacht destination.

From its unique footprint, which extends to the edge of the Marina promenade, to the enigmatic open-air crown atop, this exceptional waterfront property stands as a 38-storey testament to inspired architecture.

The tower is carefully crafted to offer sweeping views from every side, every floor and every residence, featuring 3.1-metre high floor-to-ceiling windows and wraparound balconies.

No matter where you stand, the breathtaking vistas of the tranquil sea, the stunning Marina, the Burj, or the iconic Dubai city skyline are guaranteed to enchant your senses.