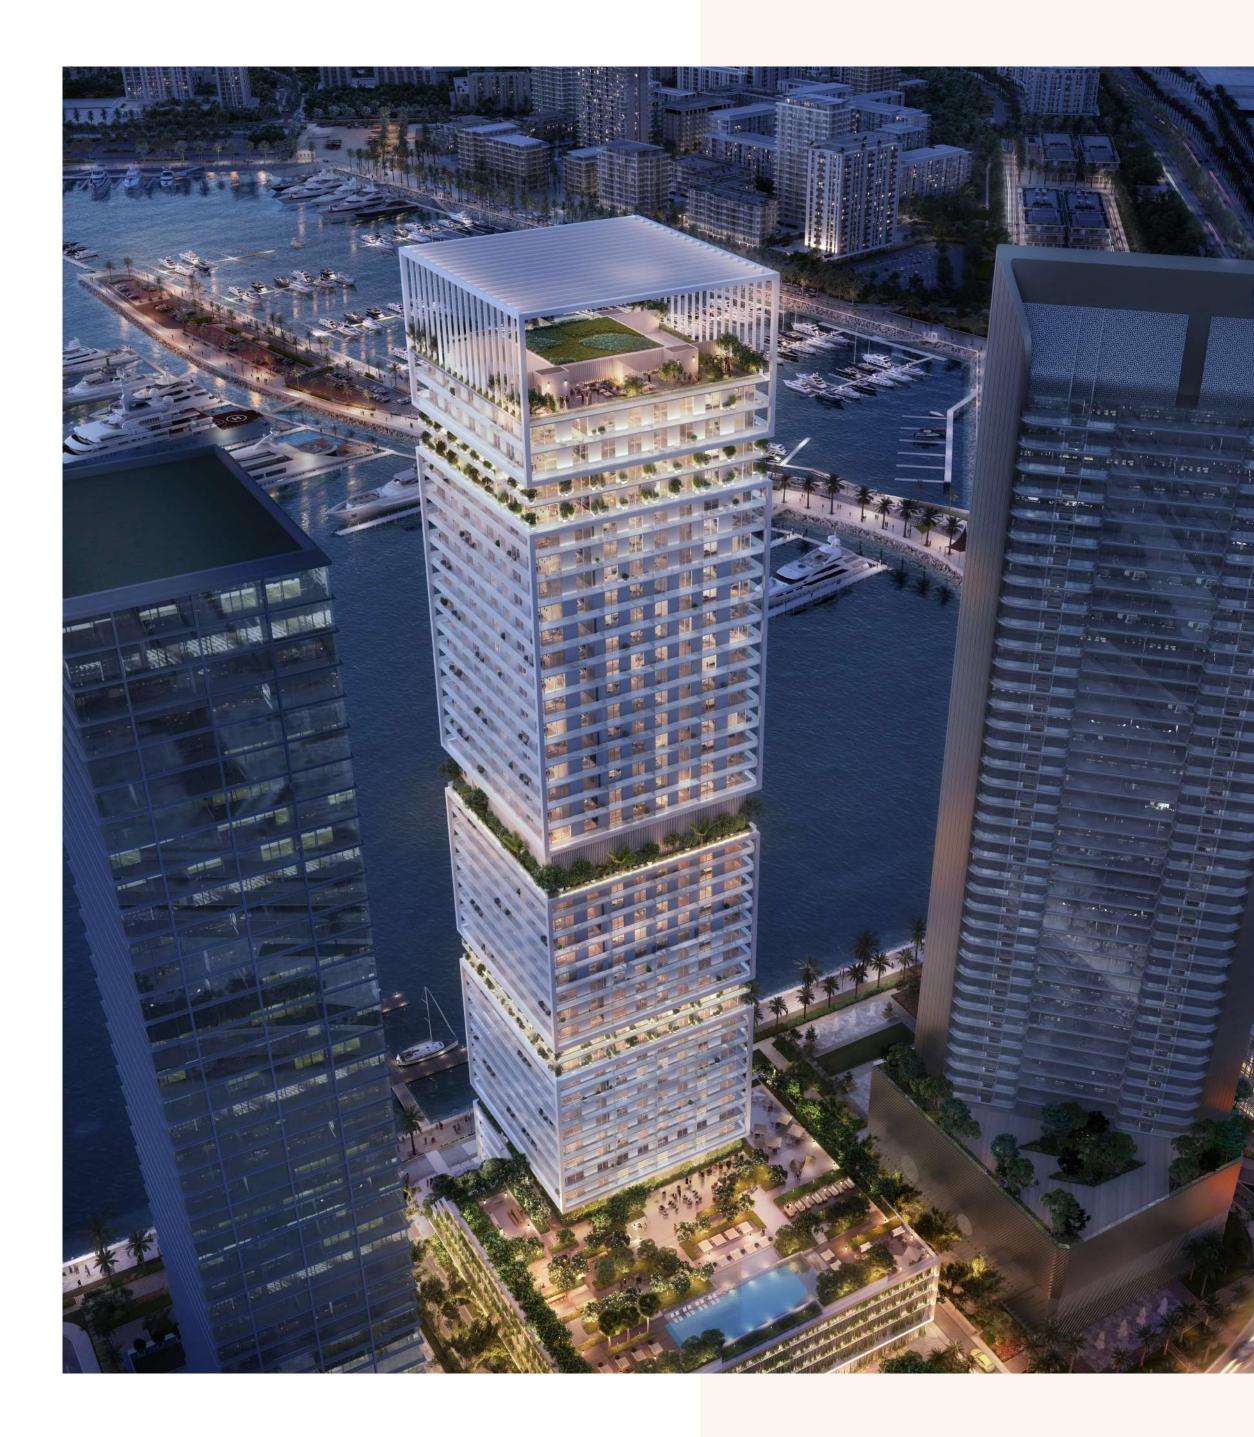

From its unique footprint, which extends to the edge of the Marina promenade, to the enigmatic open-air crown atop, this exceptional waterfront property stands as a 38-storey testament to inspired architecture.

The tower is carefully crafted to offer sweeping views from every side, every floor and every residence, featuring 3.1-metre high floor-to-ceiling windows and wraparound balconies.

No matter where you stand, the breathtaking vistas of the tranquil sea, the stunning Marina, the Burj, or the iconic Dubai city skyline are guaranteed to enchant your senses.