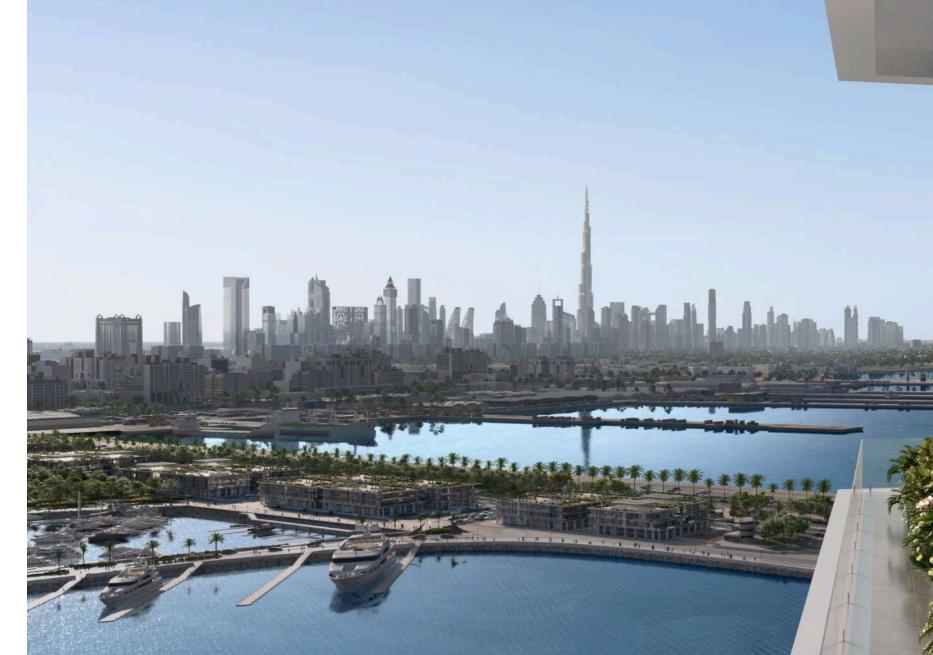

#### OVERLOOKING THE PAST AND FUTURE FROM THE PERFECT *Present*.

SARIA is nestled between two great legacies. On one side, across the Dubai Creek, lie heritage sites and monuments celebrating the city's rich lineage - while on the other side, stand the definitive landmarks of a global metropolis. Harmonising timeless heritage with cosmopolitan ambition, this prime waterfront location is the city's newest sailing and super-yacht destination.

The tower is carefully crafted to offer sweeping views from every side, every floor and every residence, featuring 3.1-metre high floor-to-ceiling windows and wraparound balconies.

No matter where you stand, the breathtaking vistas of the tranquil sea, the stunning Marina, the Burj, or the iconic Dubai city skyline are guaranteed to enchant your senses.