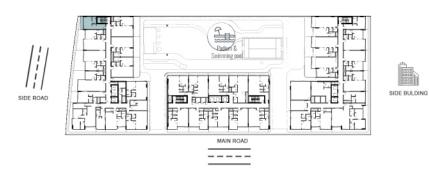

TARTING FROM 1000 FT2 TO 1200 FT2

LEVEL 2 TO LEVEL 14

AREA PLAN 860 FT2

BALCONY ARREA 215 FT2

JACUZZI



# 2 BEDROOM TYPE 2

2 BEDROOM AREA STARTING FROM 1000 FT2 TO 1200 FT2

LEVEL 2 TO LEVEL 14

AREA PLAN 880 FT2

BALCONY ARREA 107 FT2



# METEORA ELITE

JUMEIRA VILLAGE CIRCLE

# 2 BEDROOM TYPE 3

2 BEDROOM AREA STARTING FROM
1000 FT2 TO 1200 FT2
LEVEL 13 & LEVEL19
AREA PLAN 870 FT2
BALCONY ARREA 250 FT2
JACUZZI





# 3 BEDROOM TYPE 1

3 BEDROOM AREA STARTING FROM
2000 FT2 TO 2100 FT2
LEVEL 13
AREA PLAN1300 FT2
BALCONY ARREA 750 FT2
JACUZZI



# 3 BEDROOM TYPE 1

3 BEDROOM AREA STARTING FROM
2200 FT2 TO 2300 FT2
LEVEL 19
AREA PLAN 1930 FT2
BALCONY ARREA300 FT2
JACUZZI



#### LEVEL 1 TO LEVEL 12

TYPE-001



#### **AREAS**

SUITE: 30.98 SQ.M. BALCONY: 8.9 SQ.M. TOTAL: 39.88 SQ.M.





#### LIST OF UNIT NUMBERS WITH THIS TYPE:

BLOCK A: 0111, 0211, 0311, 0412, 0512, 0612, 0712, 0812, 0912, 1012, 1112, 1212 BLOCK C: 0104, 0204, 0304, 0404, 0504, 0604, 0704, 0804, 0904, 1004, 1104, 1204

#### LEVEL 1 TO LEVEL 12

TYPE-002



#### **AREAS**

SUITE: 36.285 SQ.M. BALCONY: 13.7 SQ.M. TOTAL: 49.985 SQ.M.







#### LIST OF UNIT NUMBERS WITH THIS TYPE:

BLOCK C: 0108, 0208, 0308, 0408, 0508, 0608, 0708, 0808, 0908, 1008, 1108, 1208

#### LEVEL 1 TO LEVEL 12

TYPE-003





SUITE: 28.4 SQ.M. BALCONY: 6.5 SQ.M. TOTAL: 34.9 SQ.M.







#### LIST OF UNIT NUMBERS WITH THIS TYPE:

BLOCK C: 0110, 0210, 0310, 0410, 0510, 0610, 0710, 0810, 0910, 1010, 1110, 1210

#### LEVEL 1 TO LEVEL 03

TYPE-004

#### **AREAS**

SUITE: 25.66 SQ.M. BALCONY: 5.85 SQ.M. TOTAL: 31.51 SQ.M.







####