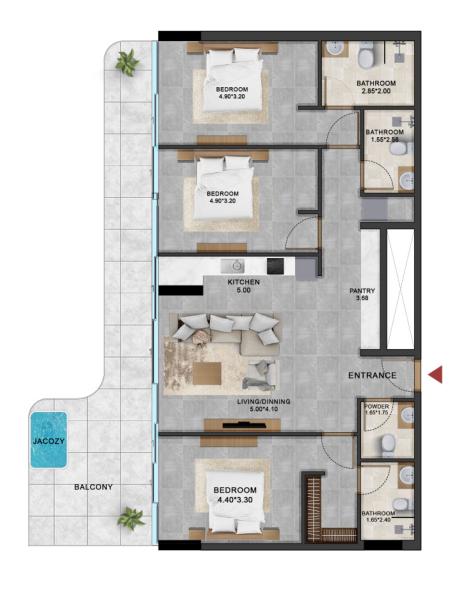

# 3 BEDROOM TYPE 1

3 BEDROOM AREA STARTING FROM
2000 FT2 TO 2100 FT2
LEVEL 13
AREA PLAN1300 FT2
BALCONY ARREA 750 FT2
JACUZZI

# 3 BEDROOM TYPE 1

3 BEDROOM AREA STARTING FROM
2200 FT2 TO 2300 FT2
LEVEL 19
AREA PLAN 1930 FT2
BALCONY ARREA300 FT2
JACUZZI