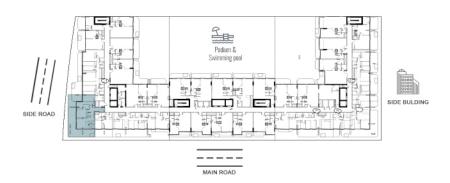

007, 1103, 1107, 1203, 1207, 1303, 1307, 1403, 1407, 1503, 1507, 1603, 1607, 1703, 1707, 1803, 1807.

# LEVEL 4 TO LEVEL 12

TYPE-022

# **AREAS**

SUITE: 66.12 SQ.M. BALCONY: 13.20 SQ.M. TOTAL: 79.32 SQ.M.





# LIST OF UNIT NUMBERS WITH THIS TYPE:

BLOCK A: 0403,0503,0603,0703,0803,0903,1003,1103,1203, 1303.

# LEVEL 1 TO LEVEL 12

TYPE-001

### **AREAS**

SUITE: 92 SQ.M. BALCONY: 19.6 SQ.M. TOTAL: 111.6 SQ.M.





#### LIST OF UNIT NUMBERS WITH THIS TYPE:

BLOCCK C: 0109, 0209, 0309, 0409, 0509, 0609, 0709, 0809, 0909, 1009, 1109, 1209

LEVEL 13

TYPE-002

# **AREAS**

SUITE: 84.64 SQ.M. BALCONY: 63.50 SQ.M. TOTAL: 148.14 SQ.M.





#### LIST OF UNIT NUMBERS WITH THIS TYPE:

BLOCK A: 1307.

LEVEL 13

TYPE-003

#### **AREAS**

SUITE: 90 SQ.M. BALCONY: 53.237 SQ.M. TOTAL: 143.237 SQ.M.





# LIST OF UNIT NUMBERS WITH THIS TYPE:

**BLOCCK C: 1307** 

LEVEL 13 AREAS

TYPE-001

SUITE: 124.626 SQ.M. BALCONY: 46.767 SQ.M. TOTAL: 171.393 SQ.M.





#### LIST OF UNIT NUMBERS WITH THIS TYPE:

LEVEL 13 AREAS

TYPE-002

SUITE: 94.4 SQ.M. BALCONY: 37.2 SQ.M. TOTAL: 131.6 SQ.M.





# LIST OF UNIT NUMBERS WITH THIS TYPE:

BLOCCK C: 1305, 1309

# LEVEL 19



# **AREAS**

SUITE: 105.348 SQ.M. BALCONY: 64.551 SQ.M. TOTAL: 169.899 SQ.M.



# LIST OF UNIT NUMBERS WITH THIS TYPE:

**BLOCK B: 1903** 

LEVEL 13

TYPE-004

# **AREAS**

SUITE: 100.10 SQ.M. BALCONY: 43.50 SQ.M. TOTAL: 143.60 SQ.M.







#### LIST OF UNIT NUMBERS WITH THIS TYPE:

BLOCK A: 1308.

**LEVEL 1 TO LEVEL 12** 

# TYPE-005

# **AREAS**

SUITE: 114.029 SQ.M. BALCONY: 24.226 SQ.M. TOTAL: 138.255 SQ.M.



#### LIST OF UN