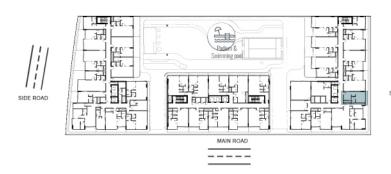

1 TO LEVEL 12

TYPE-003





SUITE: 28.4 SQ.M. BALCONY: 6.5 SQ.M. TOTAL: 34.9 SQ.M.







#### LIST OF UNIT NUMBERS WITH THIS TYPE:

BLOCK C: 0110, 0210, 0310, 0410, 0510, 0610, 0710, 0810, 0910, 1010, 1110, 1210

#### LEVEL 1 TO LEVEL 03

TYPE-004

#### **AREAS**

SUITE: 25.66 SQ.M. BALCONY: 5.85 SQ.M. TOTAL: 31.51 SQ.M.







#### LIST OF UNIT NUMBERS WITH THIS TYPE:

BLOCK A: 0203, 0303 BLOCK C: 0113, 0213, 0313

#### **LEVEL 1 TO LEVEL 13**

TYPE-005

#### **AREAS**

SUITE: 49.485 SQ.M. BALCONY: 5.46 SQ.M. TOTAL: 54.945 SQ.M.





SIDE BULDING

#### LIST OF UNIT NUMBERS WITH THIS TYPE:

BLOCCK A: 0101, 0201, 0301, 0401, 0501,0601, 0701, 0801, 0901, 1001, 1101, 1201, 1301

#### **LEVEL 1 TO LEVEL 13**

TYPE-006

#### **AREAS**

SUITE: 37.84 SQ.M. BALCONY: 4 SQ.M. TOTAL: 41.84 SQ.M.







#### LIST OF UNIT NUMBERS WITH THIS TYPE:

BLOCK A: 0107, 0207, 0307, 0407, 0507, 0607, 0707, 0807, 0208, 0209, 0210, 0211, 0212

#### LEVEL 13

#### TYPE-007



#### **AREAS**

SUITE: 26.527 SQ.M. BALCONY: 4.8 SQ.M. TOTAL: 31.327 SQ.M.



#### LIST OF UNIT NUMBERS WITH THIS TYPE:

**BLOCK C: 1304** 

LEVEL 13

**AREAS** 

SUITE: 28.2 SQ.M. BALCONY: 4.8 SQ.M. TOTAL: 33 SQ.M.





#### LIST OF UNIT NUMBERS WITH THIS TYPE:

BLOCK C: 1310 BLOCK A: 1304

**LEVEL 1 TO LEVEL 13** 

**TYPE-001** 

#### **AREAS**

SUITE: 64.6 SQ.M. BALCONY: 14.115 SQ.M.

TOTAL: 78.715 SQ.M.





#### **LIST OF UNIT NUMBERS WITH THIS TYPE:**

BLOCK C: 0102, 0103, 0202, 0203, 0302, 0303 0402, 0403, 0502, 0503, 0602, 0603, 0702,0703, 0802, 0803, 0902, 0903, 1002, 1003, 1102, 1103, 1202, 1203, 1302, 1302

**LEVE