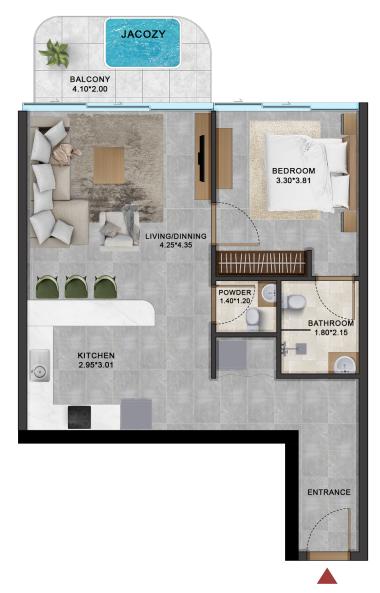

# I BEDROOM TYPE 1

1 BEDROOM AREA STARTING FROM 750 FT2 TO 850 FT2

LEVEL 2 TO LEVEL 14

AREA PLAN 604.932 FT2

BALCONY ARREA 200 FT2

JACUZZI

# I BEDROOM TYPE 2

1 BEDROOM AREA STARTING FROM 750 FT2 TO 880 FT2

LEVEL 2 TO LEVEL 14

AREA PLAN 630.FT2

BALCONY ARREA 200 FT2

JACUZZI

# I BEDROOM TYPE 3

1 BEDROOM AREA STARTING FROM 750 FT2 TO 850 FT2

LEVEL 2 TO LEVEL 14

AREA PLAN 630.0 FT2

BALCONY ARREA 200 FT2

JACUZZI