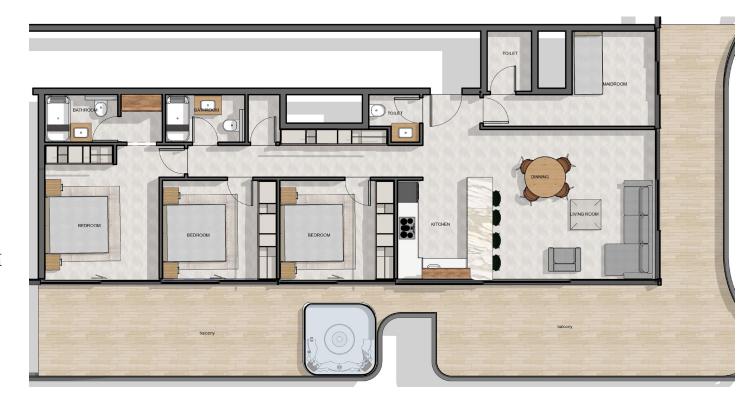

# 2 BEDROOM TYPE 1

2 BEDROOM AREA STARTING FROM 1000 FT2 TO 1200 FT2

LEVEL 2 TO LEVEL 14

AREA PLAN 860 FT2

BALCONY ARREA 215 FT2

JACUZZI

# 2 BEDROOM TYPE 2

2 BEDROOM AREA STARTING FROM 1000 FT2 TO 1200 FT2

LEVEL 2 TO LEVEL 14

AREA PLAN 880 FT2

BALCONY ARREA 107 FT2