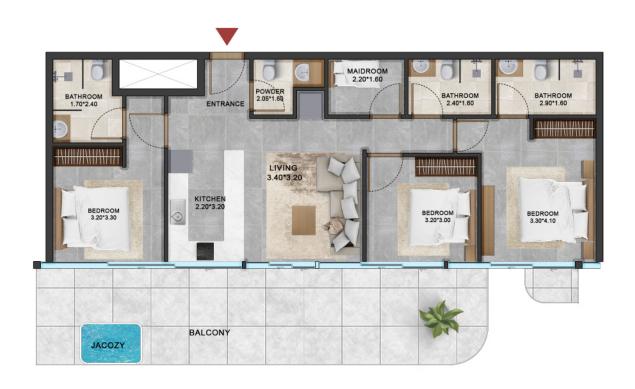

# 2 BEDROOM TYPE 3

2 BEDROOM AREA STARTING FROM
1000 FT2 TO 1200 FT2
LEVEL 13 & LEVEL19
AREA PLAN 870 FT2
BALCONY ARREA 250 FT2
JACUZZI