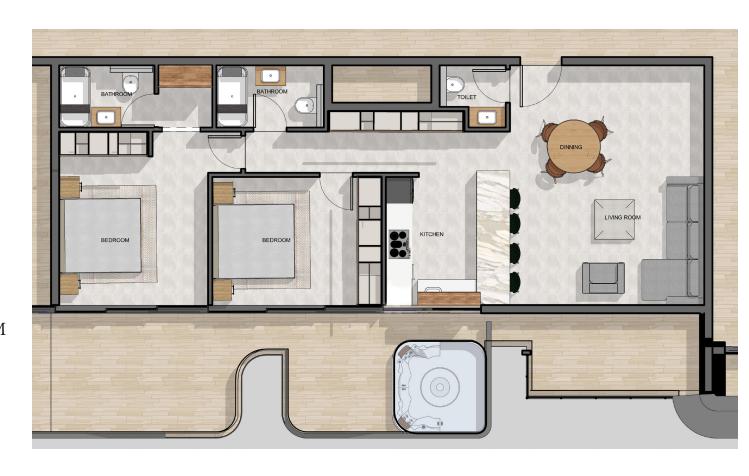

# 3 BEDROOM TYPE 1

3 BEDROOM AREA STARTING FROM
2000 FT2 TO 2100 FT2
LEVEL 13
AREA PLAN1300 FT2
BALCONY ARREA 750 FT2
JACUZZI

# 3 BEDROOM TYPE 1

3 BEDROOM AREA STARTING FROM
2200 FT2 TO 2300 FT2
LEVEL 19
AREA PLAN 1930 FT2
BALCONY ARREA300 FT2
JACUZZI