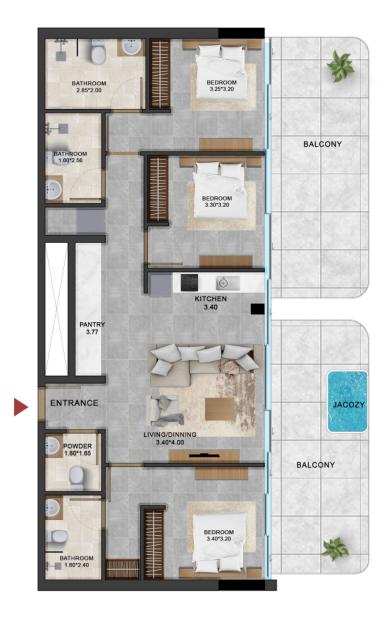

# 2 BEDROOM TYPE 1

2 BEDROOM AREA STARTING FROM 1000 FT2 TO 1200 FT2

LEVEL 2 TO LEVEL 14

AREA PLAN 860 FT2

BALCONY ARREA 215 FT2

JACUZZI

# 2 BEDROOM TYPE 2

2 BEDROOM AREA STARTING FROM 1000 FT2 TO 1200 FT2

LEVEL 2 TO LEVEL 14

AREA PLAN 880 FT2

BALCONY ARREA 107 FT2