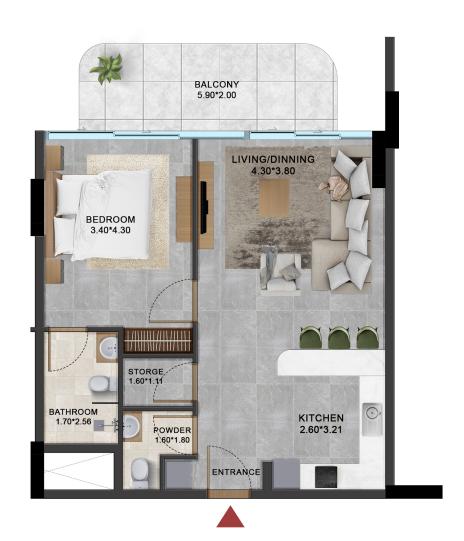

# **STUDIO**

STUDIO AREA STARTING FROM 290 FT TO 400 FT
LEVEL 2 TO LEVEL 14
AREA PLAN 344.45 FT2