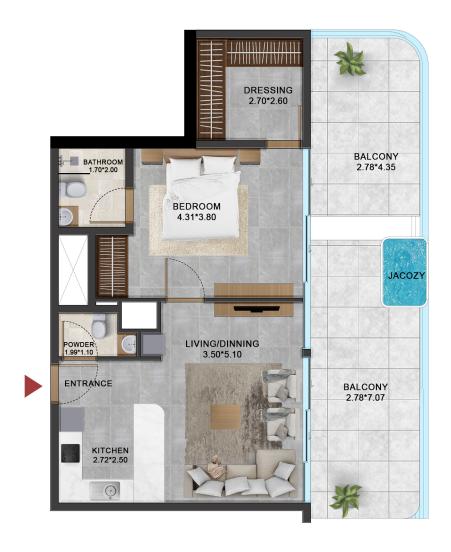

# 2 BEDROOM TYPE 1

2 BEDROOM AREA STARTING FROM 1000 FT2 TO 1200 FT2

LEVEL 2 TO LEVEL 14

AREA PLAN 860 FT2

BALCONY ARREA 215 FT2

JACUZZI