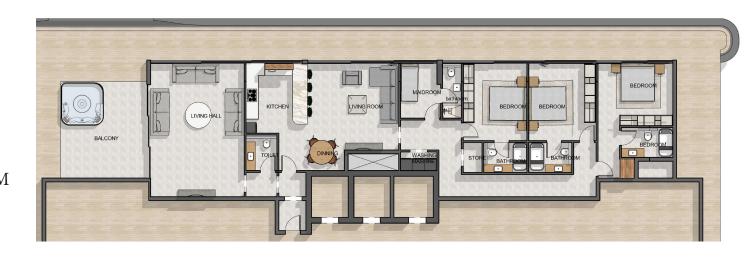

# 3 BEDROOM TYPE 1

3 BEDROOM AREA STARTING FROM
2000 FT2 TO 2100 FT2
LEVEL 13
AREA PLAN1300 FT2
BALCONY ARREA 750 FT2
JACUZZI

# 3 BEDROOM TYPE 1

3 BEDROOM AREA STARTING FROM
2200 FT2 TO 2300 FT2
LEVEL 19
AREA PLAN 1930 FT2
BALCONY ARREA300 FT2
JACUZZI