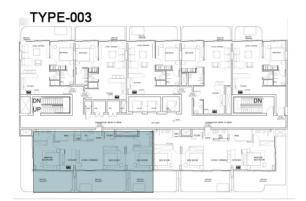

#### LEVEL 1 TO LEVEL 12

TYPE-003

SUITE: 28.4 SQ.M. BALCONY: 6.5 SQ.M. TOTAL: 34.9 SQ.M.

#### LIST OF UNIT NUMBERS WITH THIS TYPE:

BLOCK C: 0110, 0210, 0310, 0410, 0510, 0610, 0710, 0810, 0910, 1010, 1110, 1210