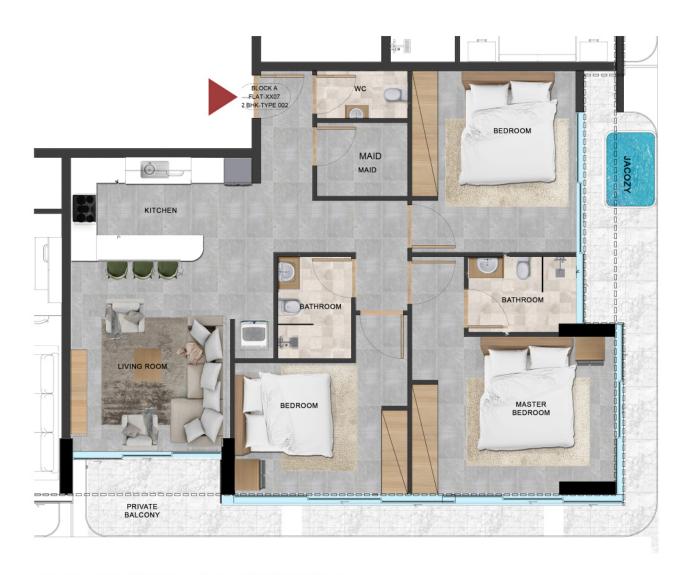

# 2 BEDROOM TYPE 3

2 BEDROOM AREA STARTING FROM
1000 FT2 TO 1200 FT2
LEVEL 13 & LEVEL19
AREA PLAN 870 FT2
BALCONY ARREA 250 FT2
JACUZZI