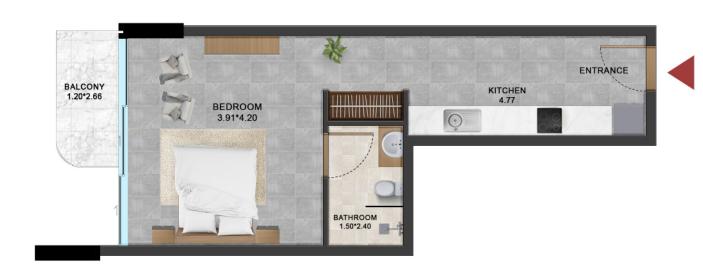

# **STUDIO**

STUDIO AREA STARTING FROM 290 FT TO 400 FT
LEVEL 2 TO LEVEL 14
AREA PLAN 344.45 FT2