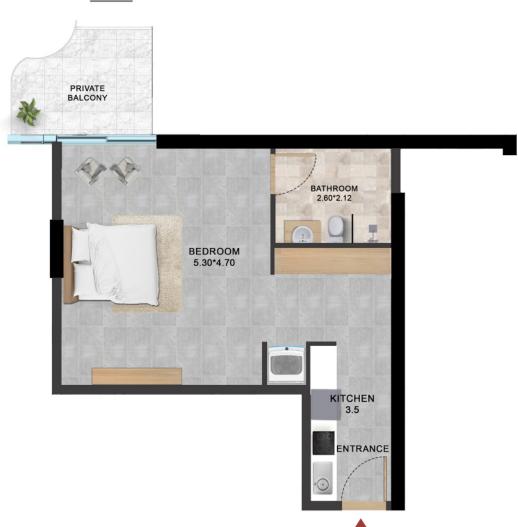

# I BEDROOM TYPE 1

1 BEDROOM AREA STARTING FROM 750 FT2 TO 850 FT2

LEVEL 2 TO LEVEL 14

AREA PLAN 604.932 FT2

BALCONY ARREA 200 FT2

JACUZZI

# I BEDROOM TYPE 2

1 BEDROOM AREA STARTING FROM 750 FT2 TO 880 FT2

LEVEL 2 TO LEVEL 14

AREA PLAN 630.FT2

BALCONY ARREA 200 FT2

JACUZZI

# I BEDROOM TYPE 3

1 BEDROOM AREA STARTING FROM 750 FT2 TO 850 FT2

LEVEL 2 TO LEVEL 14

AREA PLAN 630.0 FT2

BALCONY ARREA 200 FT2

JACUZZI