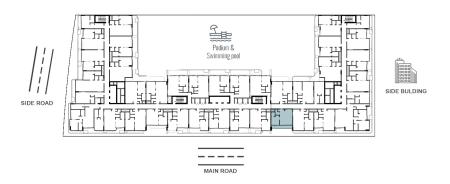

76.6 SQ.M. BALCONY: 13.4 SQ.M. TOTAL: 90 SQ.M.





# LIST OF UNIT NUMBERS WITH THIS TYPE:

BLOCK C: 0101, 0201,0301,0401,0501,0601,0701,0801,0901,1001,1101,1201,1301.

# LEVEL 2 TO LEVEL 13

**TYPE-017.5** 



#### **AREAS**

SUITE: 80.554 SQ.M. BALCONY: 18.1675 SQ.M. TOTAL: 98.7215 SQ.M.







# LIST OF UNIT NUMBERS WITH THIS TYPE:

BLOCK A: 0114, 0214,0314,0415,0515,0615,0715,0815,0915,1015,1115,1215,1311.

# LEVEL 4 TO LEVEL 12

**TYPE-018** 



# **AREAS**

SUITE: 62.167 SQ.M. BALCONY: 7.60 SQ.M. TOTAL: 69.767 SQ.M.





#### LIST OF UNIT NUMBERS WITH THIS TYPE:

BLOCK A: 0405,0505,0605,0705,0805,0905,1005,1105,1205. BLOCK C: 0412,0512,0612,0712,0812,0912,1012,1112,1212.

# LEVEL 4 TO LEVEL 12

**TYPE-019** 



# **AREAS**

SUITE: 48.00 SQ.M. BALCONY: 7.00 SQ.M. TOTAL: 55.00 SQ.M.





# LIST OF UNIT NUMBERS WITH THIS TYPE:

BLOCK A: 0404,0504,0604,0704,0804,0904,1004,1104,1204.

**LEVEL 4 TO LEVEL 13** 

**TYPE-020** 



# **AREAS**

SUITE: 65.82 SQ.M. BALCONY: 10.78 SQ.M. TOTAL: 76.6 SQ.M.





# LIST OF UNIT NUMBERS WITH THIS TYPE:

BLOCK C: 0414, 0514, 0614, 0714, 0814, 0914, 1014, 1114, 1214, 1311...

# **LEVEL 1 TO LEVEL 18**

**TYPE-021** 



### **AREAS**

SUITE: 58.116 SQ.M. BALCONY: 7.5 SQ.M. TOTAL: 65.616 SQ.M.





#### LIST OF UNIT NUMBERS WITH THIS TYPE:

BLOCK B: 0103,0107,0203, 0207, 0303, 0407, 0403, 0503, 0507, 0603, 0607, 0703, 0707, 0803, 0807, 0903, 0907, 1003, 1007, 1103, 1107, 1203, 1207, 1303, 1307, 1403, 1407, 1503, 1507, 1603, 1607, 1703, 1707, 1803, 1807.

# LEVEL 4 TO LEVEL 12

TYPE-022

# **AREAS**

SUITE: 66.12 SQ.M. BALCONY: 13.20 SQ.M.