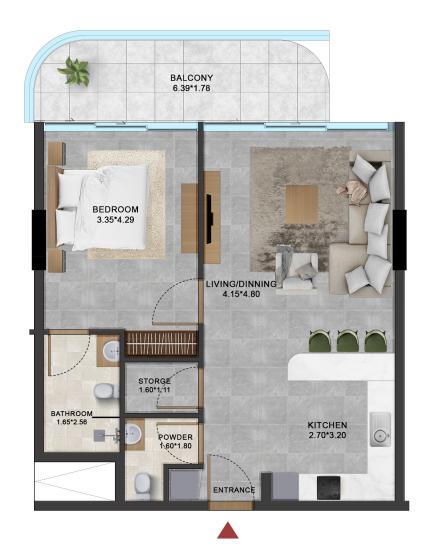

# I BEDROOM TYPE 1

1 BEDROOM AREA STARTING FROM 750 FT2 TO 850 FT2

LEVEL 2 TO LEVEL 14

AREA PLAN 604.932 FT2

BALCONY ARREA 200 FT2

JACUZZI

# I BEDROOM TYPE 2

1 BEDROOM AREA STARTING FROM 750 FT2 TO 880 FT2

LEVEL 2 TO LEVEL 14

AREA PLAN 630.FT2

BALCONY ARREA 200 FT2

JACUZZI

# I BEDROOM TYPE 3

1 BEDROOM AREA STARTING FROM 750 FT2 TO 850 FT2

LEVEL 2 TO LEVEL 14

AREA PLAN 630.0 FT2

BALCONY ARREA 200 FT2

JACUZZI