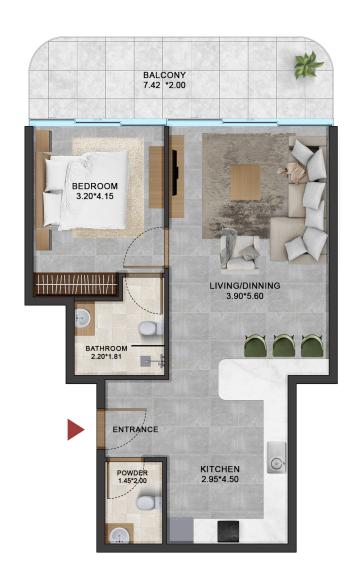

# I BEDROOM TYPE 1

1 BEDROOM AREA STARTING FROM 750 FT2 TO 850 FT2

LEVEL 2 TO LEVEL 14

AREA PLAN 604.932 FT2

BALCONY ARREA 200 FT2

JACUZZI

# I BEDROOM TYPE 2

1 BEDROOM AREA STARTING FROM 750 FT2 TO 880 FT2

LEVEL 2 TO LEVEL 14

AREA PLAN 630.FT2

BALCONY ARREA 200 FT2

JACUZZI

# I BEDROOM TYPE 3

1 BEDROOM AREA STARTING FROM 750 FT2 TO 850 FT2

LEVEL 2 TO LEVEL 14

AREA PLAN 630.0 FT2

BALCONY ARREA 200 FT2

JACUZZI

# 2 BEDROOM TYPE 1

2 BEDROOM AREA STARTING FROM 1000 FT2 TO 1200 FT2

LEVEL 2 TO LEVEL 14

AREA PLAN 860 FT2

BALCONY ARREA 215 FT2

JACUZZI

# 2 BEDROOM TYPE 2

2 BEDROOM AREA STARTING FROM 1000 FT2 TO 1200 FT2

LEVEL 2 TO LEVEL 14

AREA PLAN 880 FT2

BALCONY ARREA 107 FT2

# 2 BEDROOM TYPE 3

2 BEDROOM AREA STARTING FROM
1000 FT2 TO 1200 FT2
LEVEL 13 & LEVEL19
AREA PLAN 870 FT2
BALCONY ARREA 250 FT2
JACUZZI

# 3 BEDROOM TYPE 1

3 BEDROOM AREA STARTING FROM
2000 FT2 TO 2100 FT2
LEVEL 13
AREA PLAN1300 FT2
BALCONY ARREA 750 FT2
JACUZZI

# 3 BEDROOM TYPE 1

3 BEDROOM AREA STARTING FROM
2200 FT2 TO 2300 FT2
LEVEL 19
AREA PLAN 1930 FT2
BALCONY ARREA300 FT2
JACUZZI