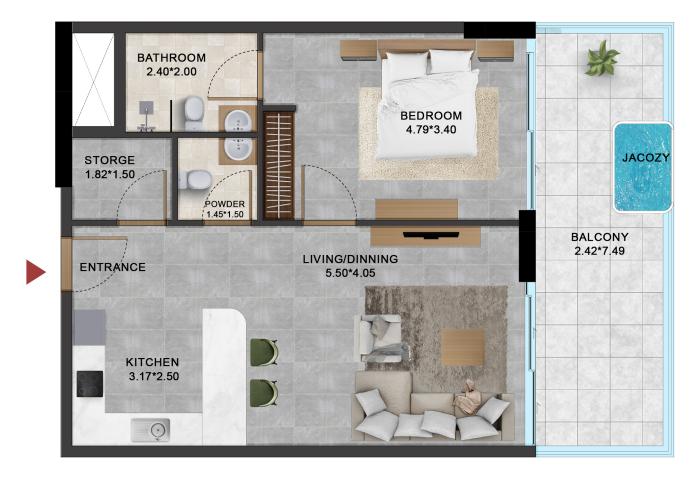

# 2 BEDROOM TYPE 1

2 BEDROOM AREA STARTING FROM 1000 FT2 TO 1200 FT2

LEVEL 2 TO LEVEL 14

AREA PLAN 860 FT2

BALCONY ARREA 215 FT2

JACUZZI