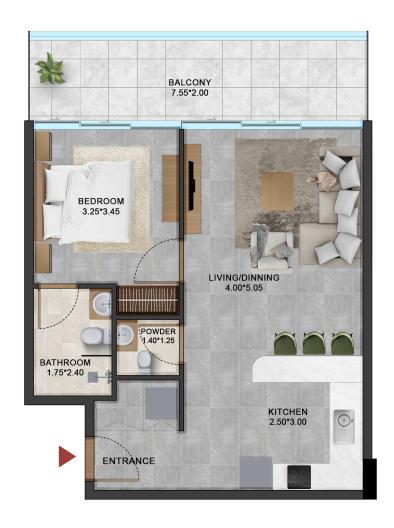

# **STUDIO**

STUDIO AREA STARTING FROM 290 FT TO 400 FT
LEVEL 2 TO LEVEL 14
AREA PLAN 344.45 FT2

# I BEDROOM TYPE 1

1 BEDROOM AREA STARTING FROM 750 FT2 TO 850 FT2

LEVEL 2 TO LEVEL 14

AREA PLAN 604.932 FT2

BALCONY ARREA 200 FT2

JACUZZI

# I BEDROOM TYPE 2

1 BEDROOM AREA STARTING FROM 750 FT2 TO 880 FT2

LEVEL 2 TO LEVEL 14

AREA PLAN 630.FT2

BALCONY ARREA 200 FT2

JACUZZI

# I BEDROOM TYPE 3

1 BEDROOM AREA STARTING FROM 750 FT2 TO 850 FT2

LEVEL 2 TO LEVEL 14

AREA PLAN 630.0 FT2

BALCONY ARREA 200 FT2

JACUZZI