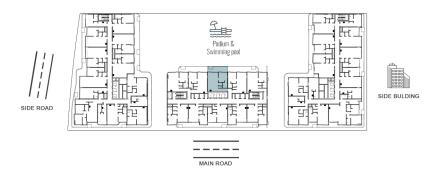

1204, 1206, 1304, 1306, 1404, 1406, 1504, 1506, 1604, 1606, 1704, 1706, 1804, 1806.

BLOCK C: 0104, 0106.

#### **LEVEL 1 TO LEVEL 18**

TYPE-007



#### **AREAS**

SUITE: 53.98 SQ.M. BALCONY: 11.3 SQ.M. TOTAL: 65.289 SQ.M.





#### LIST OF UNIT NUMBERS WITH THIS TYPE:

 $\texttt{BLOCK} \ B: 0105,0205,0305,0405,0505,0605,0705,0805,0905,1005,1105,1205,1305,1405,1505,1605,1705,1805,\ 1905.$ 

#### **LEVEL 1 TO LEVEL 19**

**TYPE-008** 



#### **AREAS**

SUITE: 61.141 SQ.M. BALCONY: 13.436 SQ.M.

TOTAL: 74.577 SQ.M.





#### LIST OF UNIT NUMBERS WITH THIS TYPE:

BLOCK B: 0101,0201,0301,0401,0501,0601,0701,0801,0901,1001,1101,1201,1301,1401,1501,1601,1701,1801, 1901.

#### **LEVEL 1 TO LEVEL 19**

**TYPE-009** 



#### **AREAS**

SUITE: 65.458 SQ.M. BALCONY: 13.2 SQ.M. TOTAL: 78.658 SQ.M.





#### LIST OF UNIT NUMBERS WITH THIS TYPE:

 $\texttt{BLOCK B}: 0110,0210,0310,0410,0510,0610,0710,0810,0910,1010,1110,1210,1310,1410,1510,1610,1710,1810,\\ 1910.$ 

#### **LEVEL 1 TO LEVEL 19**

**TYPE-010** 



#### **AREAS**

SUITE: 61.7 SQ.M. BALCONY: 6.5 SQ.M. TOTAL: 68.2 SQ.M.





#### LIST OF UNIT NUMBERS WITH THIS TYPE:

 ${\tt BLOCK\ B: 0102,0202,0302,0402,0502,0602,0702,0802,0902,1002,1102,1202,1302,1402,1502,1602,1702,1802,1902.}$ 

#### **LEVEL 1 TO LEVEL 19**

**TYPE-011** 



#### **AREAS**

SUITE: 66.444 SQ.M. BALCONY: 8 SQ.M. TOTAL: 74.444 SQ.M.





#### LIST OF UNIT NUMBERS WITH THIS TYPE:

BLOCK B: 0109,0209,0309,0409,0509,0609,0709,0809,0909,1009,1109,1209,1309,1409,1509,1609,1709,1809,1909.

#### **LEVEL 1 TO LEVEL 19**

**TYPE-012** 



#### **AREAS**

SUITE: 68.2