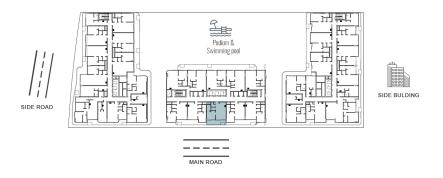

# I BEDROOM TYPE 1

1 BEDROOM AREA STARTING FROM 750 FT2 TO 850 FT2

LEVEL 2 TO LEVEL 14

AREA PLAN 604.932 FT2

BALCONY ARREA 200 FT2

JACUZZI

# I BEDROOM TYPE 2

1 BEDROOM AREA STARTING FROM 750 FT2 TO 880 FT2

LEVEL 2 TO LEVEL 14

AREA PLAN 630.FT2

BALCONY ARREA 200 FT2

JACUZZI

# I BEDROOM TYPE 3

1 BEDROOM AREA STARTING FROM 750 FT2 TO 850 FT2

LEVEL 2 TO LEVEL 14

AREA PLAN 630.0 FT2

BALCONY ARREA 200 FT2

JACUZZI