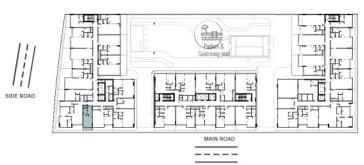

# 2ND FLOOR TO 12TH FLOOR

# **STUDIO**

STUDIO AREA STARTING FROM 290 FT TO 400 FT
LEVEL 2 TO LEVEL 14
AREA PLAN 344.45 FT2