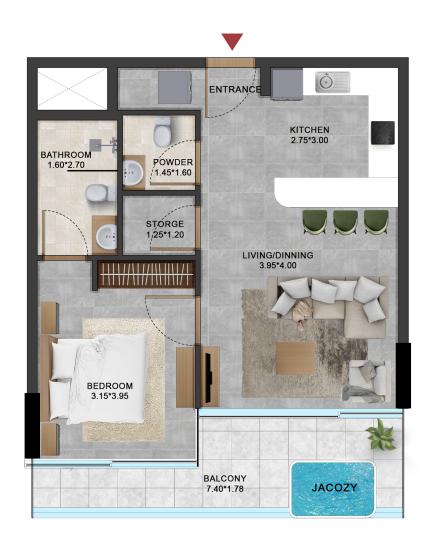

# **STUDIO**

STUDIO AREA STARTING FROM 290 FT TO 400 FT
LEVEL 2 TO LEVEL 14
AREA PLAN 344.45 FT2