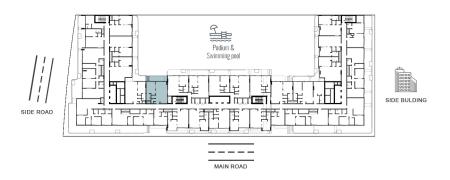

# **AREAS**

SUITE: 80.554 SQ.M. BALCONY: 18.1675 SQ.M. TOTAL: 98.7215 SQ.M.







# LIST OF UNIT NUMBERS WITH THIS TYPE:

BLOCK A: 0114, 0214,0314,0415,0515,0615,0715,0815,0915,1015,1115,1215,1311.

# LEVEL 4 TO LEVEL 12

**TYPE-018** 



# **AREAS**

SUITE: 62.167 SQ.M. BALCONY: 7.60 SQ.M. TOTAL: 69.767 SQ.M.





#### LIST OF UNIT NUMBERS WITH THIS TYPE:

BLOCK A: 0405,0505,0605,0705,0805,0905,1005,1105,1205. BLOCK C: 0412,0512,0612,0712,0812,0912,1012,1112,1212.

# LEVEL 4 TO LEVEL 12

**TYPE-019** 



# **AREAS**

SUITE: 48.00 SQ.M. BALCONY: 7.00 SQ.M. TOTAL: 55.00 SQ.M.





# LIST OF UNIT NUMBERS WITH THIS TYPE:

BLOCK A: 0404,0504,0604,0704,0804,0904,1004,1104,1204.

**LEVEL 4 TO LEVEL 13** 

**TYPE-020** 



# **AREAS**

SUITE: 65.82 SQ.M. BALCONY: 10.78 SQ.M. TOTAL: 76.6 SQ.M.





# LIST OF UNIT NUMBERS WITH THIS TYPE:

BLOCK C: 0414, 0514, 0614, 0714, 0814, 0914, 1014, 1114, 1214, 1311...

# **LEVEL 1 TO LEVEL 18**

**TYPE-021** 



### **AREAS**

SUITE: 58.116 SQ.M. BALCONY: 7.5 SQ.M. TOTAL: 65.616 SQ.M.





#### LIST OF UNIT NUMBERS WITH THIS TYPE:

BLOCK B: 0103,0107,0203, 0207, 0303, 0407, 0403, 0503, 0507, 0603, 0607, 0703, 0707, 0803, 0807, 0903, 0907, 1003, 1007, 1103, 1107, 1203, 1207, 1303, 1307, 1403, 1407, 1503, 1507, 1603, 1607, 1703, 1707, 1803, 1807.

# LEVEL 4 TO LEVEL 12

TYPE-022

# **AREAS**

SUITE: 66.12 SQ.M. BALCONY: 13.20 SQ.M. TOTAL: 79.32 SQ.M.





# LIST OF UNIT NUMBERS WITH THIS TYPE:

BLOCK A: 0403,0503,0603,0703,0803,0903,1003,1103,1203, 1303.

# LEVEL 1 TO LEVEL 12

TYPE-001

### **AREAS**

SUITE: 92 SQ.M. BALCONY: 19.6 SQ.M. TOTA