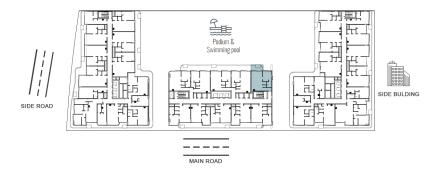

# **STUDIO**

STUDIO AREA STARTING FROM 290 FT TO 400 FT
LEVEL 2 TO LEVEL 14
AREA PLAN 344.45 FT2