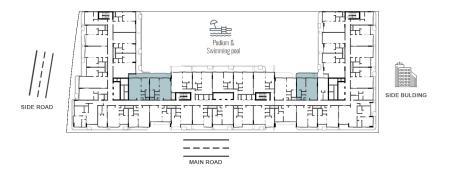

H THIS TYPE:

 ${\tt BLOCK\ B: 0102,0202,0302,0402,0502,0602,0702,0802,0902,1002,1102,1202,1302,1402,1502,1602,1702,1802,1902.}$ 

#### **LEVEL 1 TO LEVEL 19**

**TYPE-011** 



#### **AREAS**

SUITE: 66.444 SQ.M. BALCONY: 8 SQ.M. TOTAL: 74.444 SQ.M.





#### LIST OF UNIT NUMBERS WITH THIS TYPE:

BLOCK B: 0109,0209,0309,0409,0509,0609,0709,0809,0909,1009,1109,1209,1309,1409,1509,1609,1709,1809,1909.

#### **LEVEL 1 TO LEVEL 19**

**TYPE-012** 



#### **AREAS**

SUITE: 68.2 SQ.M. BALCONY: 7.5 SQ.M. TOTAL: 75.7 SQ.M.





#### **LIST OF UNIT NUMBERS WITH THIS TYPE:**

BLOCK B: 0108,0208,0308,0408,0508,0608,0708,0808,0908,1008,1108,1208,1308,1408,1508,1608,1708,1808, 1908.

#### **LEVEL 4 TO LEVEL 13**

**TYPE-013** 



#### **AREAS**

SUITE: 65.8 SQ.M. BALCONY: 10 SQ.M. TOTAL: 75.8 SQ.M.





#### LIST OF UNIT NUMBERS WITH THIS TYPE:

BLOCK A: 0402,0502,0602,0702,0802,0902,1002,1102,1202,1302. BLOCK C: 0415, 0515, 0615, 0715, 0815, 0915, 1015, 1115, 1215, 1312

# LEVEL 4 TO LEVEL 12

**TYPE-014** 



# **AREAS**

SUITE: 48 SQ.M. BALCONY: 5.7 SQ.M. TOTAL: 53.7 SQ.M.





# LIST OF UNIT NUMBERS WITH THIS TYPE:

BLOCK C: 0413,0513,0613,0713,0813,0913,1013,1113,1213.

LEVEL 13 AREAS

**TYPE-015** 







# LIST OF UNIT NUMBERS WITH THIS TYPE:

BLOCK C: 1305.

**LEVEL 13** 

**TYPE-016** 

# **AREAS**

SUITE: 74.7 SQ.M. BALCONY: 35.15 SQ.M. TOTAL: 109.85 SQ.M.





#### LIST OF UNIT NUMBERS WITH THIS TYPE:

BLOCK A: 1309.

# LEVEL 2 TO LEVEL 13

**TYPE-017** 



# **AREAS**

SUITE: 76.6 SQ.M. BALCONY: 13.4 SQ.M. TOTAL: 90 SQ.M.





# LIST OF UNIT NUMBERS WITH THIS TYPE:

BLOCK