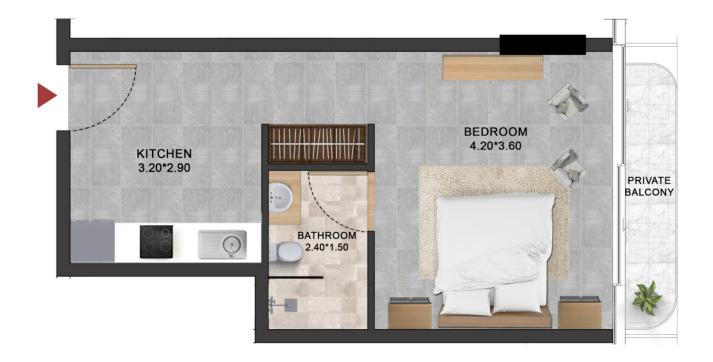

# **STUDIO**

STUDIO AREA STARTING FROM 290 FT TO 400 FT
LEVEL 2 TO LEVEL 14
AREA PLAN 344.45 FT2