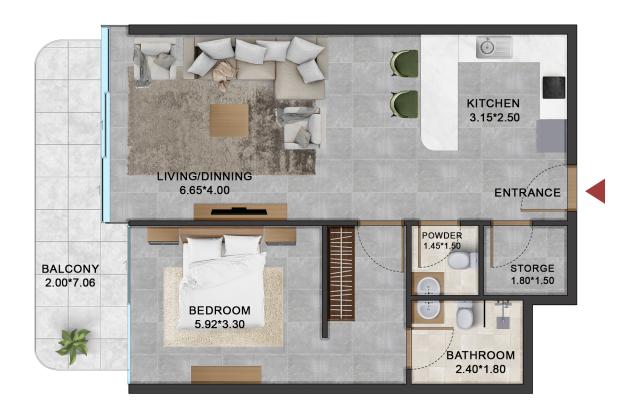

# I BEDROOM TYPE 1

1 BEDROOM AREA STARTING FROM 750 FT2 TO 850 FT2

LEVEL 2 TO LEVEL 14

AREA PLAN 604.932 FT2

BALCONY ARREA 200 FT2

JACUZZI

# I BEDROOM TYPE 2

1 BEDROOM AREA STARTING FROM 750 FT2 TO 880 FT2

LEVEL 2 TO LEVEL 14

AREA PLAN 630.FT2

BALCONY ARREA 200 FT2

JACUZZI

# I BEDROOM TYPE 3

1 BEDROOM AREA STARTING FROM 750 FT2 TO 850 FT2

LEVEL 2 TO LEVEL 14

AREA PLAN 630.0 FT2

BALCONY ARREA 200 FT2

JACUZZI