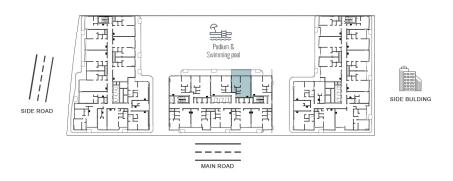

K B: 0101,0201,0301,0401,0501,0601,0701,0801,0901,1001,1101,1201,1301,1401,1501,1601,1701,1801, 1901.

#### **LEVEL 1 TO LEVEL 19**

**TYPE-009** 



#### **AREAS**

SUITE: 65.458 SQ.M. BALCONY: 13.2 SQ.M. TOTAL: 78.658 SQ.M.





#### LIST OF UNIT NUMBERS WITH THIS TYPE:

 $\texttt{BLOCK B}: 0110,0210,0310,0410,0510,0610,0710,0810,0910,1010,1110,1210,1310,1410,1510,1610,1710,1810,\\ 1910.$ 

#### **LEVEL 1 TO LEVEL 19**

**TYPE-010** 



#### **AREAS**

SUITE: 61.7 SQ.M. BALCONY: 6.5 SQ.M. TOTAL: 68.2 SQ.M.





#### LIST OF UNIT NUMBERS WITH THIS TYPE:

 ${\tt BLOCK\ B: 0102,0202,0302,0402,0502,0602,0702,0802,0902,1002,1102,1202,1302,1402,1502,1602,1702,1802,1902.}$ 

#### **LEVEL 1 TO LEVEL 19**

**TYPE-011** 



#### **AREAS**

SUITE: 66.444 SQ.M. BALCONY: 8 SQ.M. TOTAL: 74.444 SQ.M.





#### LIST OF UNIT NUMBERS WITH THIS TYPE:

BLOCK B: 0109,0209,0309,0409,0509,0609,0709,0809,0909,1009,1109,1209,1309,1409,1509,1609,1709,1809,1909.

#### **LEVEL 1 TO LEVEL 19**

**TYPE-012** 



#### **AREAS**

SUITE: 68.2 SQ.M. BALCONY: 7.5 SQ.M. TOTAL: 75.7 SQ.M.





#### **LIST OF UNIT NUMBERS WITH THIS TYPE:**

BLOCK B: 0108,0208,0308,0408,0508,0608,0708,0808,0908,1008,1108,1208,1308,1408,1508,1608,1708,1808, 1908.

#### **LEVEL 4 TO LEVEL 13**

**TYPE-013** 



#### **AREAS**

SUITE: 65.8 SQ.M. BALCONY: 10 SQ.M. TOTAL: 75.8 SQ.M.





#### LIST OF UNIT NUMBERS WITH THIS TYPE:

BLOCK A: 0402,0502,0602,0702,0802,0902,1002,1102,1202,1302. BLOCK C: 0415, 0515, 0615, 0715, 0815, 0915, 1015, 1115, 1215, 1312

# LEVEL 4 TO LEVEL 12

**TYPE-014** 



# **AREAS**

SUITE: 48 SQ.M. BALCONY