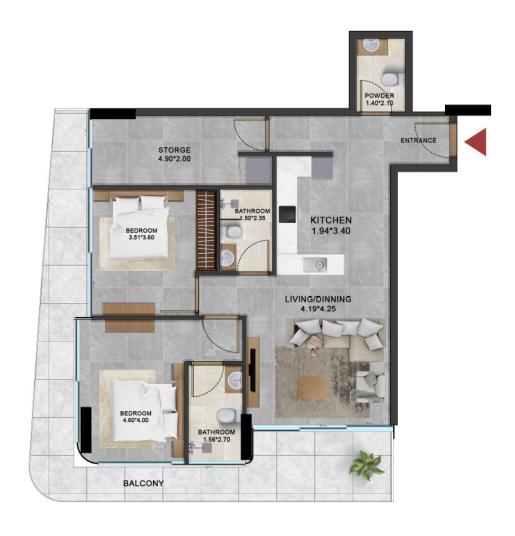

# 2 BEDROOM TYPE 1

2 BEDROOM AREA STARTING FROM 1000 FT2 TO 1200 FT2

LEVEL 2 TO LEVEL 14

AREA PLAN 860 FT2

BALCONY ARREA 215 FT2

JACUZZI

# 2 BEDROOM TYPE 2

2 BEDROOM AREA STARTING FROM 1000 FT2 TO 1200 FT2

LEVEL 2 TO LEVEL 14

AREA PLAN 880 FT2

BALCONY ARREA 107 FT2

# 2 BEDROOM TYPE 3

2 BEDROOM AREA STARTING FROM
1000 FT2 TO 1200 FT2
LEVEL 13 & LEVEL19
AREA PLAN 870 FT2
BALCONY ARREA 250 FT2
JACUZZI