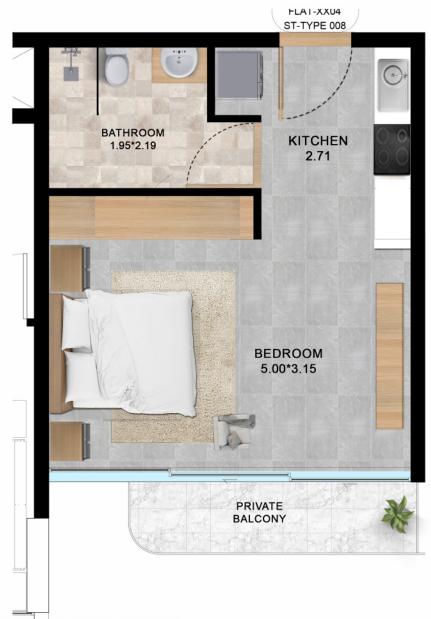

#### **LEVEL 1 TO LEVEL 19**

**TYPE-008** 

#### **AREAS**

SUITE: 61.141 SQ.M. BALCONY: 13.436 SQ.M.

TOTAL: 74.577 SQ.M.