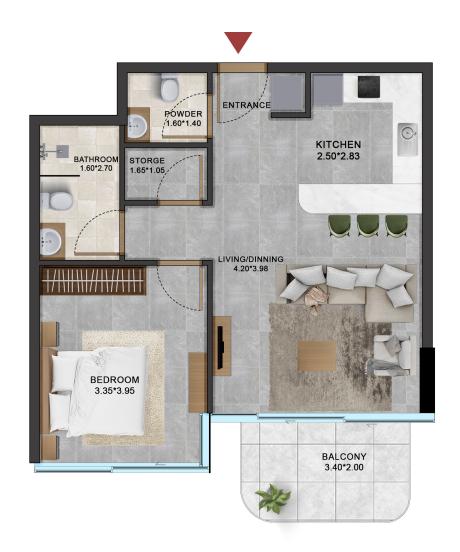

# I BEDROOM TYPE 1

1 BEDROOM AREA STARTING FROM 750 FT2 TO 850 FT2

LEVEL 2 TO LEVEL 14

AREA PLAN 604.932 FT2

BALCONY ARREA 200 FT2

JACUZZI

# I BEDROOM TYPE 2

1 BEDROOM AREA STARTING FROM 750 FT2 TO 880 FT2

LEVEL 2 TO LEVEL 14

AREA PLAN 630.FT2

BALCONY ARREA 200 FT2

JACUZZI

# I BEDROOM TYPE 3

1 BEDROOM AREA STARTING FROM 750 FT2 TO 850 FT2

LEVEL 2 TO LEVEL 14

AREA PLAN 630.0 FT2

BALCONY ARREA 200 FT2

JACUZZI