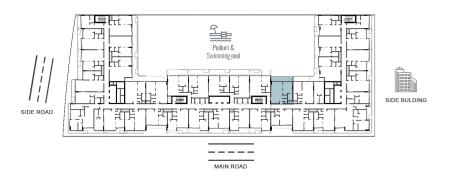

# **STUDIO**

STUDIO AREA STARTING FROM 290 FT TO 400 FT
LEVEL 2 TO LEVEL 14
AREA PLAN 344.45 FT2