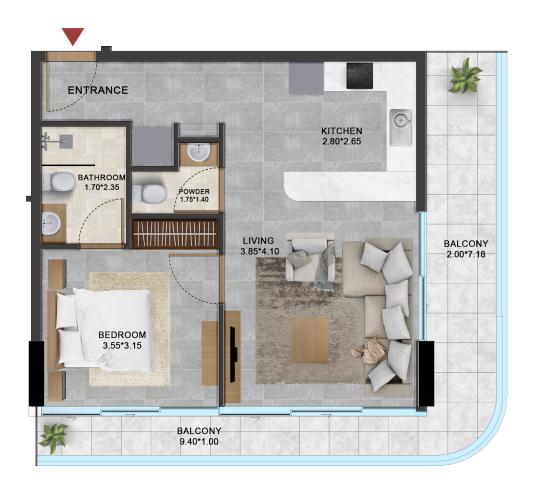

# I BEDROOM TYPE 1

1 BEDROOM AREA STARTING FROM 750 FT2 TO 850 FT2

LEVEL 2 TO LEVEL 14

AREA PLAN 604.932 FT2

BALCONY ARREA 200 FT2

JACUZZI

# I BEDROOM TYPE 2

1 BEDROOM AREA STARTING FROM 750 FT2 TO 880 FT2

LEVEL 2 TO LEVEL 14

AREA PLAN 630.FT2

BALCONY ARREA 200 FT2

JACUZZI

# I BEDROOM TYPE 3

1 BEDROOM AREA STARTING FROM 750 FT2 TO 850 FT2

LEVEL 2 TO LEVEL 14

AREA PLAN 630.0 FT2

BALCONY ARREA 200 FT2

JACUZZI