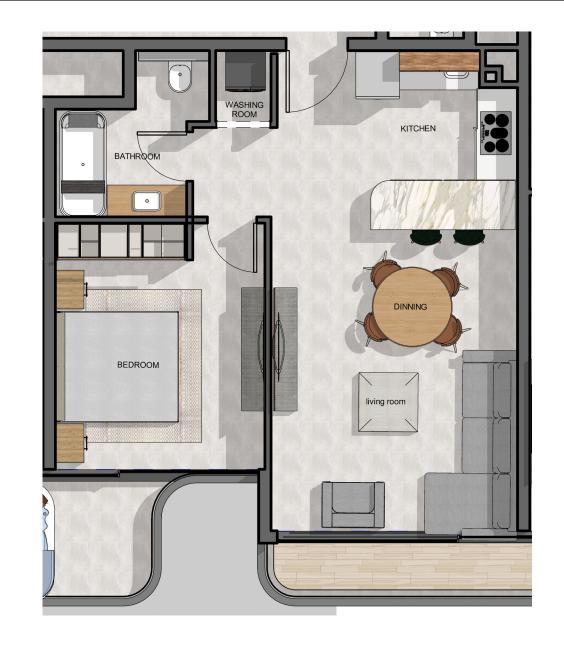

# **STUDIO**

STUDIO AREA STARTING FROM 290 FT TO 400 FT
LEVEL 2 TO LEVEL 14
AREA PLAN 344.45 FT2