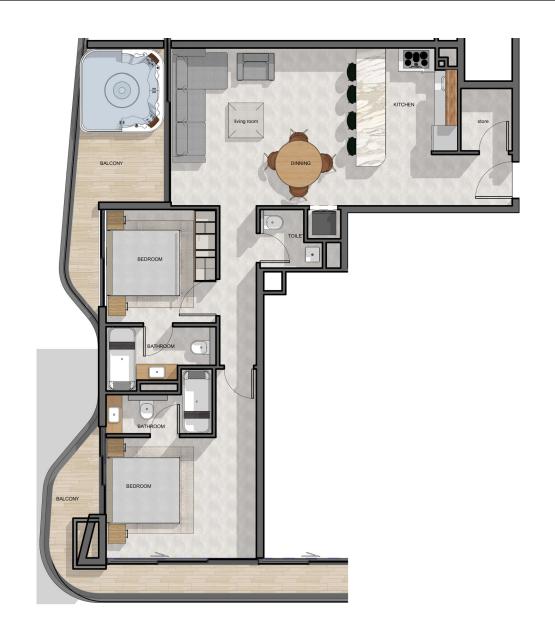

# 2 BEDROOM TYPE 1

2 BEDROOM AREA STARTING FROM 1000 FT2 TO 1200 FT2

LEVEL 2 TO LEVEL 14

AREA PLAN 860 FT2

BALCONY ARREA 215 FT2

JACUZZI

# 2 BEDROOM TYPE 2

2 BEDROOM AREA STARTING FROM 1000 FT2 TO 1200 FT2

LEVEL 2 TO LEVEL 14

AREA PLAN 880 FT2

BALCONY ARREA 107 FT2

# 2 BEDROOM TYPE 3

2 BEDROOM AREA STARTING FROM
1000 FT2 TO 1200 FT2
LEVEL 13 & LEVEL19
AREA PLAN 870 FT2
BALCONY ARREA 250 FT2
JACUZZI