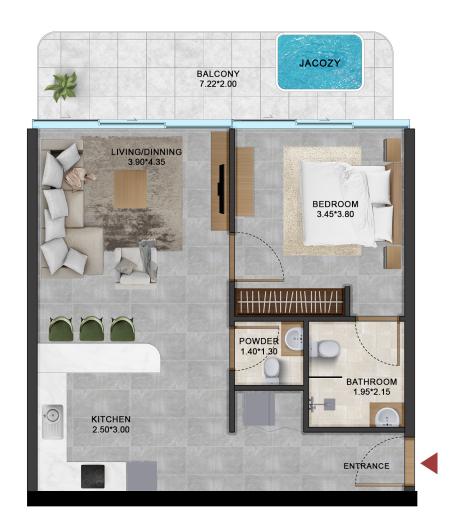

# I BEDROOM TYPE 1

1 BEDROOM AREA STARTING FROM 750 FT2 TO 850 FT2

LEVEL 2 TO LEVEL 14

AREA PLAN 604.932 FT2

BALCONY ARREA 200 FT2

JACUZZI

# I BEDROOM TYPE 2

1 BEDROOM AREA STARTING FROM 750 FT2 TO 880 FT2

LEVEL 2 TO LEVEL 14

AREA PLAN 630.FT2

BALCONY ARREA 200 FT2

JACUZZI

# I BEDROOM TYPE 3

1 BEDROOM AREA STARTING FROM 750 FT2 TO 850 FT2

LEVEL 2 TO LEVEL 14

AREA PLAN 630.0 FT2

BALCONY ARREA 200 FT2

JACUZZI