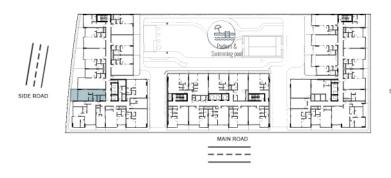

ARTING FROM
1000 FT2 TO 1200 FT2
LEVEL 13 & LEVEL19
AREA PLAN 870 FT2
BALCONY ARREA 250 FT2
JACUZZI





# 3 BEDROOM TYPE 1

3 BEDROOM AREA STARTING FROM
2000 FT2 TO 2100 FT2
LEVEL 13
AREA PLAN1300 FT2
BALCONY ARREA 750 FT2
JACUZZI



# 3 BEDROOM TYPE 1

3 BEDROOM AREA STARTING FROM
2200 FT2 TO 2300 FT2
LEVEL 19
AREA PLAN 1930 FT2
BALCONY ARREA300 FT2
JACUZZI



#### LEVEL 1 TO LEVEL 12

TYPE-001



#### **AREAS**

SUITE: 30.98 SQ.M. BALCONY: 8.9 SQ.M. TOTAL: 39.88 SQ.M.





#### LIST OF UNIT NUMBERS WITH THIS TYPE:

BLOCK A: 0111, 0211, 0311, 0412, 0512, 0612, 0712, 0812, 0912, 1012, 1112, 1212 BLOCK C: 0104, 0204, 0304, 0404, 0504, 0604, 0704, 0804, 0904, 1004, 1104, 1204

#### LEVEL 1 TO LEVEL 12

TYPE-002



#### **AREAS**

SUITE: 36.285 SQ.M. BALCONY: 13.7 SQ.M. TOTAL: 49.985 SQ.M.







#### LIST OF UNIT NUMBERS WITH THIS TYPE:

BLOCK C: 0108, 0208, 0308, 0408, 0508, 0608, 0708, 0808, 0908, 1008, 1108, 1208

#### LEVEL 1 TO LEVEL 12

TYPE-003





SUITE: 28.4 SQ.M. BALCONY: 6.5 SQ.M. TOTAL: 34.9 SQ.M.







#### LIST OF UNIT NUMBERS WITH THIS TYPE:

BLOCK C: 0110, 0210, 0310, 0410, 0510, 0610, 0710, 0810, 0910, 1010, 1110, 1210

#### LEVEL 1 TO LEVEL 03

TYPE-004

#### **AREAS**

SUITE: 25.66 SQ.M. BALCONY: 5.85 SQ.M. TOTAL: 31.51 SQ.M.







#### LIST OF UNIT NUMBERS WITH THIS TYPE:

BLOCK A: 0203, 0303 BLOCK C: 0113, 0213, 0313

#### **LEVEL 1 TO LEVEL 13**

TYPE-005

#### **AREAS**

SUITE: 49.485 SQ.M. BALCONY: 5.46 SQ.M. TOTAL: 54.945 SQ.M.





SIDE BULDING

#### LIST OF UNIT NUMBERS WITH THIS TYPE:

BLOCCK A: 0101, 0201, 0301, 0401, 0501,0601, 0701, 0801, 09