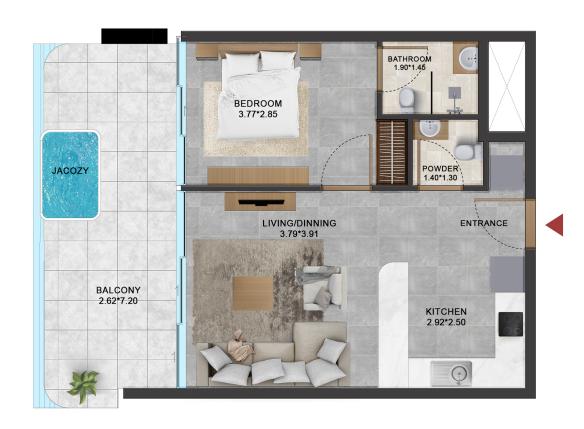

# 14TH FLOOR TO 18TH FLOOR

DIVISION engineering consultants dedicated to creating captivating and functional spaces. With a team of talented designers and a passion for design excellence, we strive to transform ordinary interiors into extraordinary environments

# METEORA ELITE

JUMEIRA VILLAGE CIRCLE