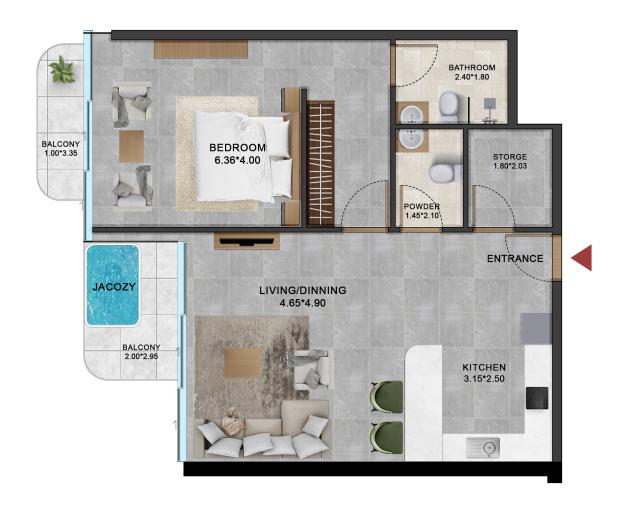

# I BEDROOM TYPE 1

1 BEDROOM AREA STARTING FROM 750 FT2 TO 850 FT2

LEVEL 2 TO LEVEL 14

AREA PLAN 604.932 FT2

BALCONY ARREA 200 FT2

JACUZZI

# I BEDROOM TYPE 2

1 BEDROOM AREA STARTING FROM 750 FT2 TO 880 FT2

LEVEL 2 TO LEVEL 14

AREA PLAN 630.FT2

BALCONY ARREA 200 FT2

JACUZZI

# I BEDROOM TYPE 3

1 BEDROOM AREA STARTING FROM 750 FT2 TO 850 FT2

LEVEL 2 TO LEVEL 14

AREA PLAN 630.0 FT2

BALCONY ARREA 200 FT2

JACUZZI

# 2 BEDROOM TYPE 1

2 BEDROOM AREA STARTING FROM 1000 FT2 TO 1200 FT2

LEVEL 2 TO LEVEL 14

AREA PLAN 860 FT2

BALCONY ARREA 215 FT2

JACUZZI

# 2 BEDROOM TYPE 2

2 BEDROOM AREA STARTING FROM 1000 FT2 TO 1200 FT2

LEVEL 2 TO LEVEL 14

AREA PLAN 880 FT2

BALCONY ARREA 107 FT2

# 2 BEDROOM TYPE 3

2 BEDROOM AREA STARTING FROM
1000 FT2 TO 1200 FT2
LEVEL 13 & LEVEL19
AREA PLAN 870 FT2
BALCONY ARREA 250 FT2
JACUZZI