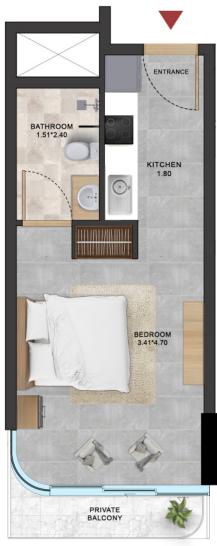

# **STUDIO**

STUDIO AREA STARTING FROM 290 FT TO 400 FT
LEVEL 2 TO LEVEL 14
AREA PLAN 344.45 FT2