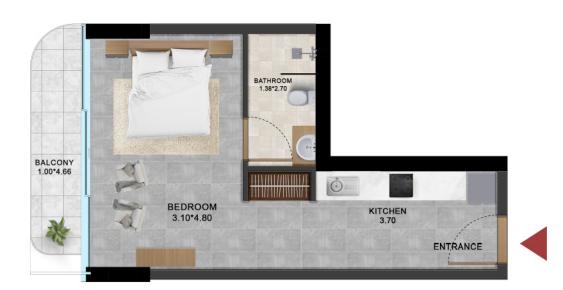

# **STUDIO**

STUDIO AREA STARTING FROM 290 FT TO 400 FT
LEVEL 2 TO LEVEL 14
AREA PLAN 344.45 FT2