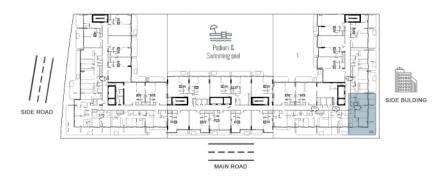

#### LIST OF UNIT NUMBERS WITH THIS TYPE:

BLOCK B: 0103,0107,0203, 0207, 0303, 0407, 0403, 0503, 0507, 0603, 0607, 0703, 0707, 0803, 0807, 0903, 0907, 1003, 1007, 1103, 1107, 1203, 1207, 1303, 1307, 1403, 1407, 1503, 1507, 1603, 1607, 1703, 1707, 1803, 1807.

# LEVEL 4 TO LEVEL 12

TYPE-022

# **AREAS**

SUITE: 66.12 SQ.M. BALCONY: 13.20 SQ.M. TOTAL: 79.32 SQ.M.





# LIST OF UNIT NUMBERS WITH THIS TYPE:

BLOCK A: 0403,0503,0603,0703,0803,0903,1003,1103,1203, 1303.

# LEVEL 1 TO LEVEL 12

TYPE-001

### **AREAS**

SUITE: 92 SQ.M. BALCONY: 19.6 SQ.M. TOTAL: 111.6 SQ.M.





#### LIST OF UNIT NUMBERS WITH THIS TYPE:

BLOCCK C: 0109, 0209, 0309, 0409, 0509, 0609, 0709, 0809, 0909, 1009, 1109, 1209

LEVEL 13

TYPE-002

# **AREAS**

SUITE: 84.64 SQ.M. BALCONY: 63.50 SQ.M. TOTAL: 148.14 SQ.M.





#### LIST OF UNIT NUMBERS WITH THIS TYPE:

BLOCK A: 1307.

LEVEL 13

TYPE-003

#### **AREAS**

SUITE: 90 SQ.M. BALCONY: 53.237 SQ.M. TOTAL: 143.237 SQ.M.





# LIST OF UNIT NUMBERS WITH THIS TYPE:

**BLOCCK C: 1307** 

LEVEL 13 AREAS

TYPE-001

SUITE: 124.626 SQ.M. BALCONY: 46.767 SQ.M. TOTAL: 171.393 SQ.M.





#### LIST OF UNIT NUMBERS WITH THIS TYPE:

LEVEL 13 AREAS

TYPE-002

SUITE: 94.4 SQ.M. BALCONY: 37.2 SQ.M. TOTAL: 131.6 SQ.M.





# LIST OF UNIT NUMBERS WITH THIS TYPE:

BLOCCK C: 1305, 1309

# LEVEL 19



# **AREAS**

SUITE: 105.348 SQ.M. BALCONY: 64.551 SQ.M. TOTAL: 169.899 SQ.M.



# LIST OF UNIT NUMBERS WITH THIS TYPE:

**BLOCK B: 1903** 

LEVEL 13

TYPE-004

# **AREAS**

SUITE: 100.10 SQ.M. BALCONY: 43.50 SQ.M. TOTAL: 143.60 SQ.M.







#### LIST OF UNIT NUMBERS WITH TH