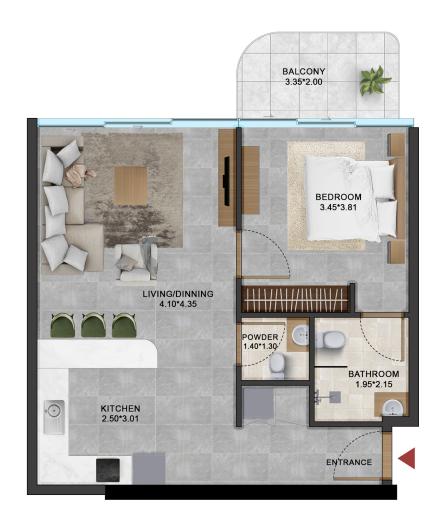

# **STUDIO**

STUDIO AREA STARTING FROM 290 FT TO 400 FT
LEVEL 2 TO LEVEL 14
AREA PLAN 344.45 FT2

# I BEDROOM TYPE 1

1 BEDROOM AREA STARTING FROM 750 FT2 TO 850 FT2

LEVEL 2 TO LEVEL 14

AREA PLAN 604.932 FT2

BALCONY ARREA 200 FT2

JACUZZI

# I BEDROOM TYPE 2

1 BEDROOM AREA STARTING FROM 750 FT2 TO 880 FT2

LEVEL 2 TO LEVEL 14

AREA PLAN 630.FT2

BALCONY ARREA 200 FT2

JACUZZI

# I BEDROOM TYPE 3

1 BEDROOM AREA STARTING FROM 750 FT2 TO 850 FT2

LEVEL 2 TO LEVEL 14

AREA PLAN 630.0 FT2

BALCONY ARREA 200 FT2

JACUZZI

# 2 BEDROOM TYPE 1

2 BEDROOM AREA STARTING FROM 1000 FT2 TO 1200 FT2

LEVEL 2 TO LEVEL 14

AREA PLAN 860 FT2

BALCONY ARREA 215 FT2

JACUZZI

# 2 BEDROOM TYPE 2

2 BEDROOM AREA STARTING FROM 1000 FT2 TO 1200 FT2

LEVEL 2 TO LEVEL 14

AREA PLAN 880 FT2

BALCONY ARREA 107 FT2

# 2 BEDROOM TYPE 3

2 BEDROOM AREA STARTING FROM
1000 FT2 TO 1200 FT2
LEVEL 13 & LEVEL19
AREA PLAN 870 FT2
BALCONY ARREA 250 FT2
JACUZZI

# 3 BEDROOM TYPE 1

3 BEDROOM AREA STARTING FROM
2000 FT2 TO 2100 FT2
LEVEL 13
AREA PLAN1300 FT2
BALCONY ARREA 750 FT2
JACUZZI

# 3 BEDROOM TYPE 1

3 BEDROOM AREA STARTING FROM
2200 FT2 TO 2300 FT2
LEVEL 19
AREA PLAN 1930 FT2
BALCONY ARREA300 FT2
JACUZZI