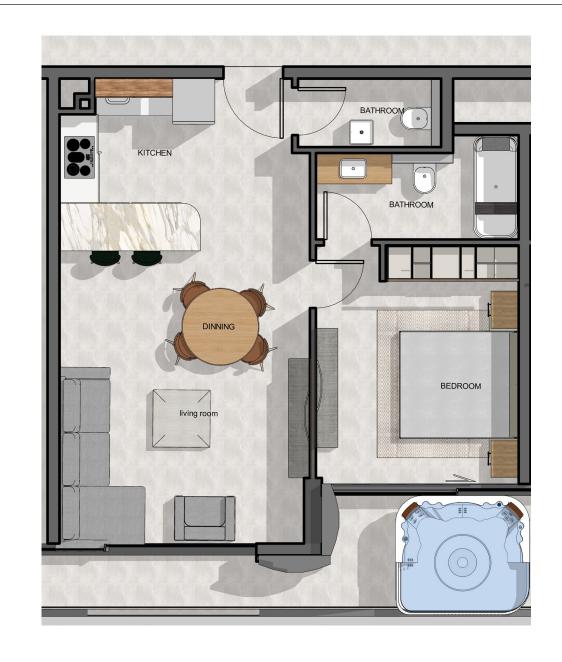

# 2 BEDROOM TYPE 1

2 BEDROOM AREA STARTING FROM 1000 FT2 TO 1200 FT2

LEVEL 2 TO LEVEL 14

AREA PLAN 860 FT2

BALCONY ARREA 215 FT2

JACUZZI

# 2 BEDROOM TYPE 2

2 BEDROOM AREA STARTING FROM 1000 FT2 TO 1200 FT2

LEVEL 2 TO LEVEL 14

AREA PLAN 880 FT2

BALCONY ARREA 107 FT2

# 2 BEDROOM TYPE 3

2 BEDROOM AREA STARTING FROM
1000 FT2 TO 1200 FT2
LEVEL 13 & LEVEL19
AREA PLAN 870 FT2
BALCONY ARREA 250 FT2
JACUZZI