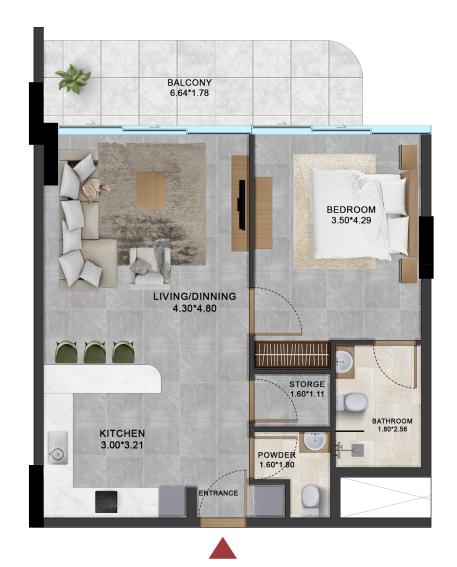

# I BEDROOM TYPE 1

1 BEDROOM AREA STARTING FROM 750 FT2 TO 850 FT2

LEVEL 2 TO LEVEL 14

AREA PLAN 604.932 FT2

BALCONY ARREA 200 FT2

JACUZZI

# I BEDROOM TYPE 2

1 BEDROOM AREA STARTING FROM 750 FT2 TO 880 FT2

LEVEL 2 TO LEVEL 14

AREA PLAN 630.FT2

BALCONY ARREA 200 FT2

JACUZZI

# I BEDROOM TYPE 3

1 BEDROOM AREA STARTING FROM 750 FT2 TO 850 FT2

LEVEL 2 TO LEVEL 14

AREA PLAN 630.0 FT2

BALCONY ARREA 200 FT2

JACUZZI