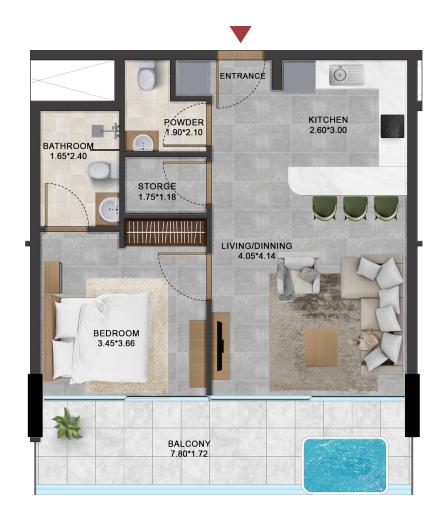

# I BEDROOM TYPE 1

1 BEDROOM AREA STARTING FROM 750 FT2 TO 850 FT2

LEVEL 2 TO LEVEL 14

AREA PLAN 604.932 FT2

BALCONY ARREA 200 FT2

JACUZZI

# I BEDROOM TYPE 2

1 BEDROOM AREA STARTING FROM 750 FT2 TO 880 FT2

LEVEL 2 TO LEVEL 14

AREA PLAN 630.FT2

BALCONY ARREA 200 FT2

JACUZZI

# I BEDROOM TYPE 3

1 BEDROOM AREA STARTING FROM 750 FT2 TO 850 FT2

LEVEL 2 TO LEVEL 14

AREA PLAN 630.0 FT2

BALCONY ARREA 200 FT2

JACUZZI