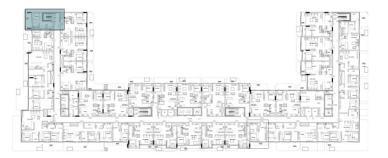

#### **AREAS**

SUITE: 49.485 SQ.M. BALCONY: 5.46 SQ.M. TOTAL: 54.945 SQ.M.

SIDE BULDING