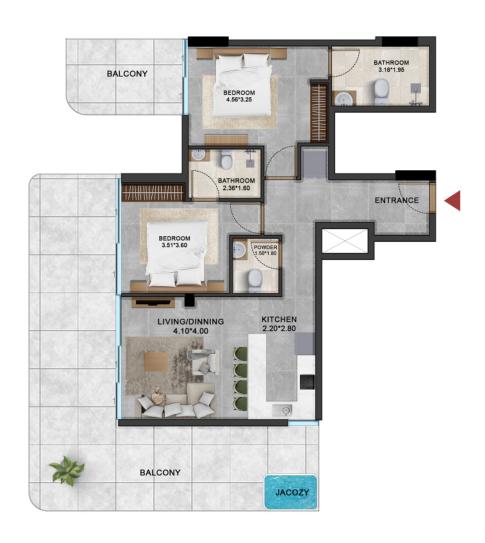

# 2 BEDROOM TYPE 1

2 BEDROOM AREA STARTING FROM 1000 FT2 TO 1200 FT2

LEVEL 2 TO LEVEL 14

AREA PLAN 860 FT2

BALCONY ARREA 215 FT2

JACUZZI

# 2 BEDROOM TYPE 2

2 BEDROOM AREA STARTING FROM 1000 FT2 TO 1200 FT2

LEVEL 2 TO LEVEL 14

AREA PLAN 880 FT2

BALCONY ARREA 107 FT2

# 2 BEDROOM TYPE 3

2 BEDROOM AREA STARTING FROM
1000 FT2 TO 1200 FT2
LEVEL 13 & LEVEL19
AREA PLAN 870 FT2
BALCONY ARREA 250 FT2
JACUZZI