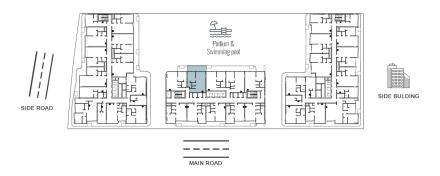

LEVEL 18**

**TYPE-006** 



#### **AREAS**

SUITE: 55.00 SQ.M. BALCONY: 10.3 SQ.M. TOTAL: 65.3 SQ.M.





#### **LIST OF UNIT NUMBERS WITH THIS TYPE:**

BLOCK B: 0204, 0206, 0304, 0306, 0404, 0406, 0504, 0506, 0604, 0606, 0704, 0706, 0804, 0806, 0904, 0906, 1004, 1006, 1104, 1204, 1206, 1304, 1306, 1404, 1406, 1504, 1506, 1604, 1606, 1704, 1706, 1804, 1806.

BLOCK C: 0104, 0106.

#### **LEVEL 1 TO LEVEL 18**

TYPE-007



#### **AREAS**

SUITE: 53.98 SQ.M. BALCONY: 11.3 SQ.M. TOTAL: 65.289 SQ.M.





#### LIST OF UNIT NUMBERS WITH THIS TYPE:

 $\texttt{BLOCK} \ B: 0105,0205,0305,0405,0505,0605,0705,0805,0905,1005,1105,1205,1305,1405,1505,1605,1705,1805,\ 1905.$ 

#### **LEVEL 1 TO LEVEL 19**

**TYPE-008** 



#### **AREAS**

SUITE: 61.141 SQ.M. BALCONY: 13.436 SQ.M.

TOTAL: 74.577 SQ.M.





#### LIST OF UNIT NUMBERS WITH THIS TYPE:

BLOCK B: 0101,0201,0301,0401,0501,0601,0701,0801,0901,1001,1101,1201,1301,1401,1501,1601,1701,1801, 1901.

#### **LEVEL 1 TO LEVEL 19**

**TYPE-009** 



#### **AREAS**

SUITE: 65.458 SQ.M. BALCONY: 13.2 SQ.M. TOTAL: 78.658 SQ.M.





#### LIST OF UNIT NUMBERS WITH THIS TYPE:

 $\texttt{BLOCK B}: 0110,0210,0310,0410,0510,0610,0710,0810,0910,1010,1110,1210,1310,1410,1510,1610,1710,1810,\\ 1910.$ 

#### **LEVEL 1 TO LEVEL 19**

**TYPE-010** 



#### **AREAS**

SUITE: 61.7 SQ.M. BALCONY: 6.5 SQ.M. TOTAL: 68.2 SQ.M.





#### LIST OF UNIT NUMBERS WITH THIS TYPE:

 ${\tt BLOCK\ B: 0102,0202,0302,0402,0502,0602,0702,0802,0902,1002,1102,1202,1302,1402,1502,1602,1702,1802,1902.}$ 

#### **LEVEL 1 TO LEVEL 19**

**TYPE-011** 



#### **AREAS**

SUITE: