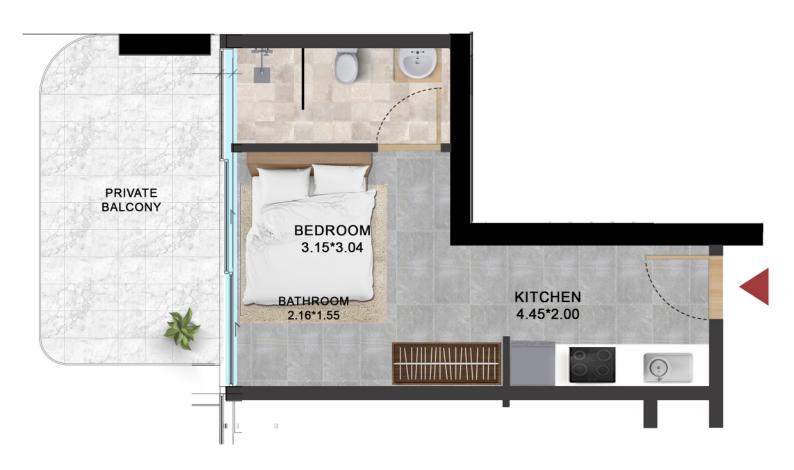

#### LEVEL 1 TO LEVEL 12

TYPE-003

SUITE: 28.4 SQ.M. BALCONY: 6.5 SQ.M. TOTAL: 34.9 SQ.M.