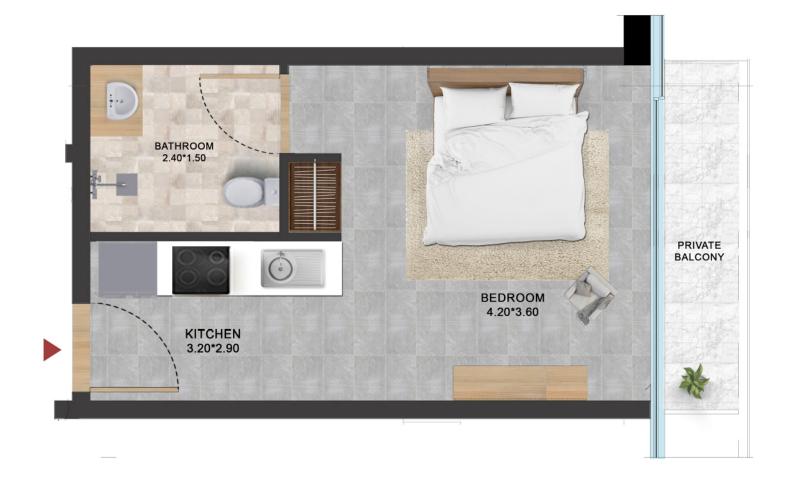

# **STUDIO**

STUDIO AREA STARTING FROM 290 FT TO 400 FT
LEVEL 2 TO LEVEL 14
AREA PLAN 344.45 FT2