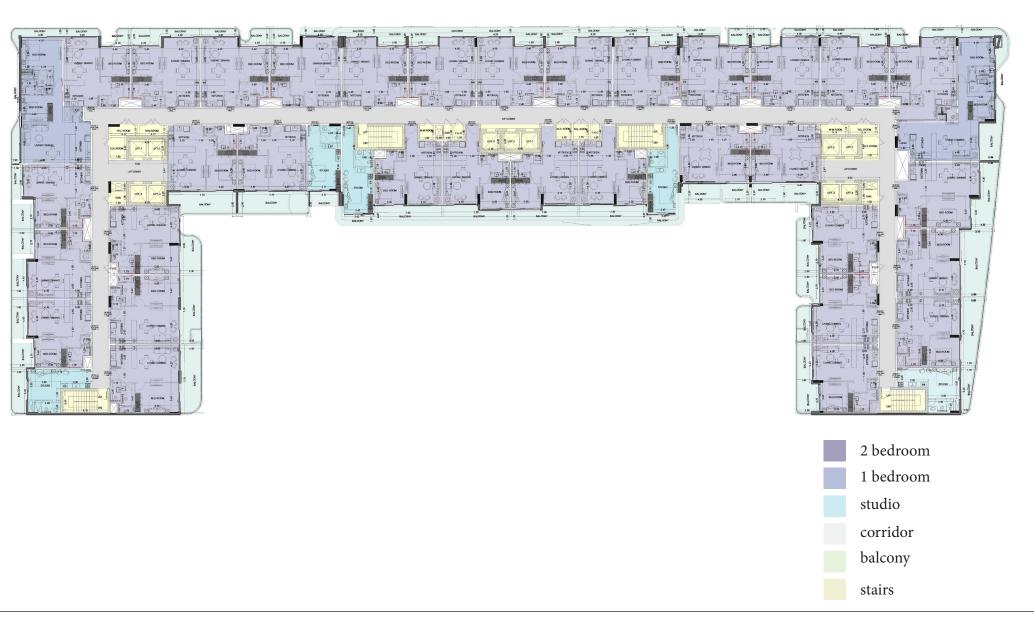

# 2ND FLOOR TO 12TH FLOOR







# 14TH FLOOR TO 18TH FLOOR













DIVISION engineering consultants dedicated to creating captivating and functional spaces. With a team of talented designers and a passion for design excellence, we strive to transform ordinary interiors into extraordinary environments

# **STUDIO**

STUDIO AREA STARTING FROM 290 FT TO 400 FT
LEVEL 2 TO LEVEL 14
AREA PLAN 344.45 FT2



# I BEDROOM TYPE 1

1 BEDROOM AREA STARTING FROM 750 FT2 TO 850 FT2

LEVEL 2 TO LEVEL 14

AREA PLAN 604.932 FT2

BALCONY ARREA 200 FT2

JACUZZI



# I BEDROOM TYPE 2

1 BEDROOM AREA STARTING FROM 750 FT2 TO 880 FT2

LEVEL 2 TO LEVEL 14

AREA PLAN 630.FT2

BALCONY ARREA 200 FT2

JACUZZI



# I BEDROOM TYPE 3

1 BEDROOM AREA STARTING FROM 750 FT2 TO 850 FT2

LEVEL 2 TO LEVEL 14

AREA PLAN 630.0 FT2

BALCONY ARREA 20