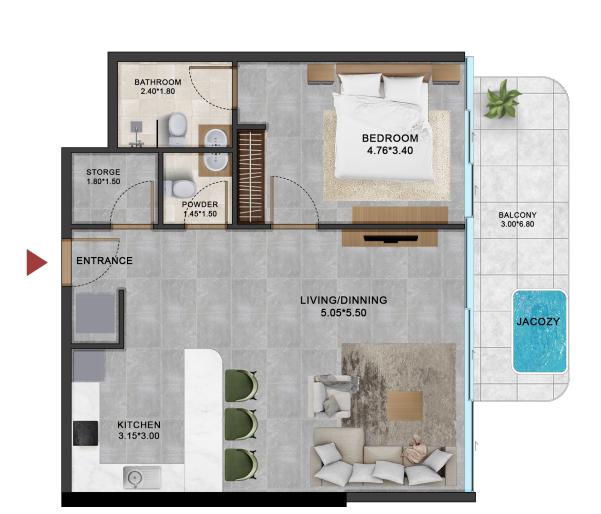

# I BEDROOM TYPE 1

1 BEDROOM AREA STARTING FROM 750 FT2 TO 850 FT2

LEVEL 2 TO LEVEL 14

AREA PLAN 604.932 FT2

BALCONY ARREA 200 FT2

JACUZZI