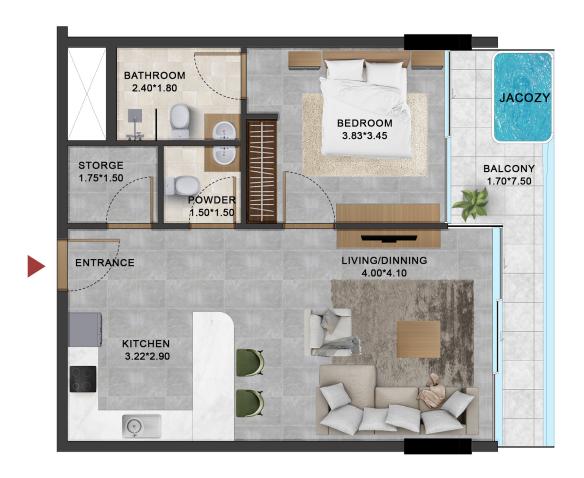

# I BEDROOM TYPE 1

1 BEDROOM AREA STARTING FROM 750 FT2 TO 850 FT2

LEVEL 2 TO LEVEL 14

AREA PLAN 604.932 FT2

BALCONY ARREA 200 FT2

JACUZZI

# I BEDROOM TYPE 2

1 BEDROOM AREA STARTING FROM 750 FT2 TO 880 FT2

LEVEL 2 TO LEVEL 14

AREA PLAN 630.FT2

BALCONY ARREA 200 FT2

JACUZZI

# I BEDROOM TYPE 3

1 BEDROOM AREA STARTING FROM 750 FT2 TO 850 FT2

LEVEL 2 TO LEVEL 14

AREA PLAN 630.0 FT2

BALCONY ARREA 200 FT2

JACUZZI

# 2 BEDROOM TYPE 1

2 BEDROOM AREA STARTING FROM 1000 FT2 TO 1200 FT2

LEVEL 2 TO LEVEL 14

AREA PLAN 860 FT2

BALCONY ARREA 215 FT2

JACUZZI

# 2 BEDROOM TYPE 2

2 BEDROOM AREA STARTING FROM 1000 FT2 TO 1200 FT2

LEVEL 2 TO LEVEL 14

AREA PLAN 880 FT2

BALCONY ARREA 107 FT2

# 2 BEDROOM TYPE 3

2 BEDROOM AREA STARTING FROM
1000 FT2 TO 1200 FT2
LEVEL 13 & LEVEL19
AREA PLAN 870 FT2
BALCONY ARREA 250 FT2
JACUZZI