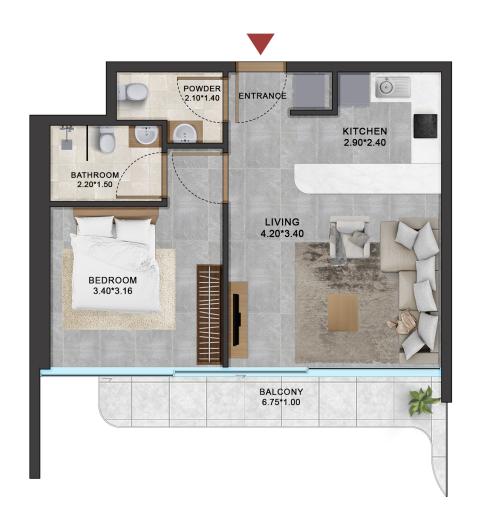

# **STUDIO**

STUDIO AREA STARTING FROM 290 FT TO 400 FT
LEVEL 2 TO LEVEL 14
AREA PLAN 344.45 FT2