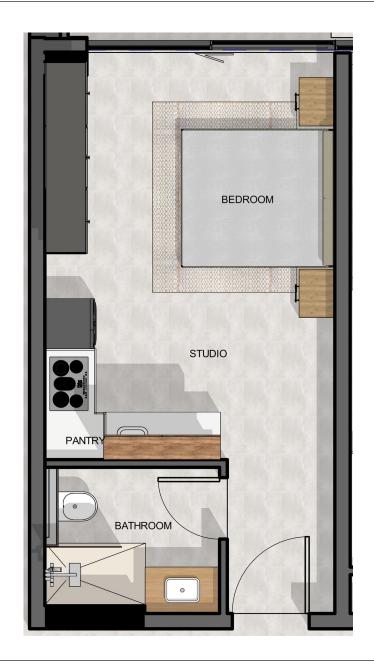

# **STUDIO**

STUDIO AREA STARTING FROM 290 FT TO 400 FT
LEVEL 2 TO LEVEL 14
AREA PLAN 344.45 FT2