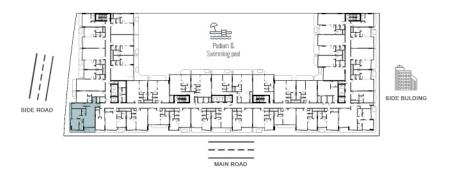

# 2 BEDROOM TYPE 1

2 BEDROOM AREA STARTING FROM 1000 FT2 TO 1200 FT2

LEVEL 2 TO LEVEL 14

AREA PLAN 860 FT2

BALCONY ARREA 215 FT2

JACUZZI

# 2 BEDROOM TYPE 2

2 BEDROOM AREA STARTING FROM 1000 FT2 TO 1200 FT2

LEVEL 2 TO LEVEL 14

AREA PLAN 880 FT2

BALCONY ARREA 107 FT2

# 2 BEDROOM TYPE 3

2 BEDROOM AREA STARTING FROM
1000 FT2 TO 1200 FT2
LEVEL 13 & LEVEL19
AREA PLAN 870 FT2
BALCONY ARREA 250 FT2
JACUZZI