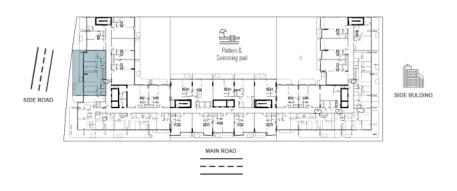

6.12 SQ.M. BALCONY: 13.20 SQ.M. TOTAL: 79.32 SQ.M.





# LIST OF UNIT NUMBERS WITH THIS TYPE:

BLOCK A: 0403,0503,0603,0703,0803,0903,1003,1103,1203, 1303.

# LEVEL 1 TO LEVEL 12

TYPE-001

### **AREAS**

SUITE: 92 SQ.M. BALCONY: 19.6 SQ.M. TOTAL: 111.6 SQ.M.





#### LIST OF UNIT NUMBERS WITH THIS TYPE:

BLOCCK C: 0109, 0209, 0309, 0409, 0509, 0609, 0709, 0809, 0909, 1009, 1109, 1209

LEVEL 13

TYPE-002

# **AREAS**

SUITE: 84.64 SQ.M. BALCONY: 63.50 SQ.M. TOTAL: 148.14 SQ.M.





#### LIST OF UNIT NUMBERS WITH THIS TYPE:

BLOCK A: 1307.

LEVEL 13

TYPE-003

#### **AREAS**

SUITE: 90 SQ.M. BALCONY: 53.237 SQ.M. TOTAL: 143.237 SQ.M.





# LIST OF UNIT NUMBERS WITH THIS TYPE:

**BLOCCK C: 1307** 

LEVEL 13 AREAS

TYPE-001

SUITE: 124.626 SQ.M. BALCONY: 46.767 SQ.M. TOTAL: 171.393 SQ.M.





#### LIST OF UNIT NUMBERS WITH THIS TYPE:

LEVEL 13 AREAS

TYPE-002

SUITE: 94.4 SQ.M. BALCONY: 37.2 SQ.M. TOTAL: 131.6 SQ.M.





# LIST OF UNIT NUMBERS WITH THIS TYPE:

BLOCCK C: 1305, 1309

# LEVEL 19



# **AREAS**

SUITE: 105.348 SQ.M. BALCONY: 64.551 SQ.M. TOTAL: 169.899 SQ.M.



# LIST OF UNIT NUMBERS WITH THIS TYPE:

**BLOCK B: 1903** 

LEVEL 13

TYPE-004

# **AREAS**

SUITE: 100.10 SQ.M. BALCONY: 43.50 SQ.M. TOTAL: 143.60 SQ.M.







#### LIST OF UNIT NUMBERS WITH THIS TYPE:

BLOCK A: 1308.

**LEVEL 1 TO LEVEL 12** 

# TYPE-005

# **AREAS**

SUITE: 114.029 SQ.M. BALCONY: 24.226 SQ.M. TOTAL: 138.255 SQ.M.



#### LIST OF UNIT NUMBERS WITH THIS TYPE:

BLOCK A: 0106, 0206, 0306, 0407, 0507, 0607, 0707, 0807, 0907, 1007, 1107, 1207

# **LEVEL 19**



# **AREAS**

SUITE: 107.323 S