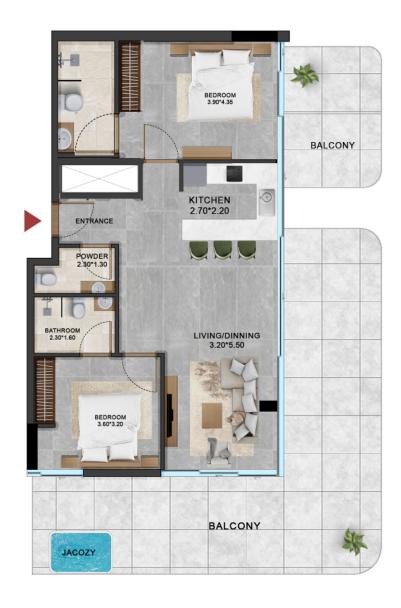

# 2 BEDROOM TYPE 1

2 BEDROOM AREA STARTING FROM 1000 FT2 TO 1200 FT2

LEVEL 2 TO LEVEL 14

AREA PLAN 860 FT2

BALCONY ARREA 215 FT2

JACUZZI

# 2 BEDROOM TYPE 2

2 BEDROOM AREA STARTING FROM 1000 FT2 TO 1200 FT2

LEVEL 2 TO LEVEL 14

AREA PLAN 880 FT2

BALCONY ARREA 107 FT2

# 2 BEDROOM TYPE 3

2 BEDROOM AREA STARTING FROM
1000 FT2 TO 1200 FT2
LEVEL 13 & LEVEL19
AREA PLAN 870 FT2
BALCONY ARREA 250 FT2
JACUZZI