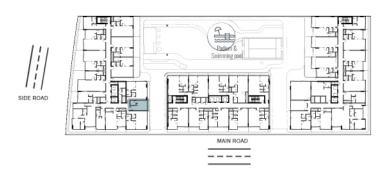

# 2ND FLOOR TO 12TH FLOOR

# **STUDIO**

STUDIO AREA STARTING FROM 290 FT TO 400 FT
LEVEL 2 TO LEVEL 14
AREA PLAN 344.45 FT2