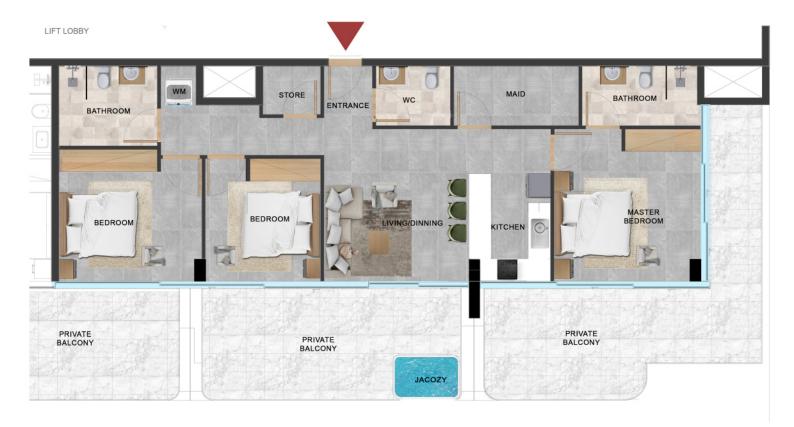

# 3 BEDROOM TYPE 1

3 BEDROOM AREA STARTING FROM
2000 FT2 TO 2100 FT2
LEVEL 13
AREA PLAN1300 FT2
BALCONY ARREA 750 FT2
JACUZZI

# 3 BEDROOM TYPE 1

3 BEDROOM AREA STARTING FROM
2200 FT2 TO 2300 FT2
LEVEL 19
AREA PLAN 1930 FT2
BALCONY ARREA300 FT2
JACUZZI