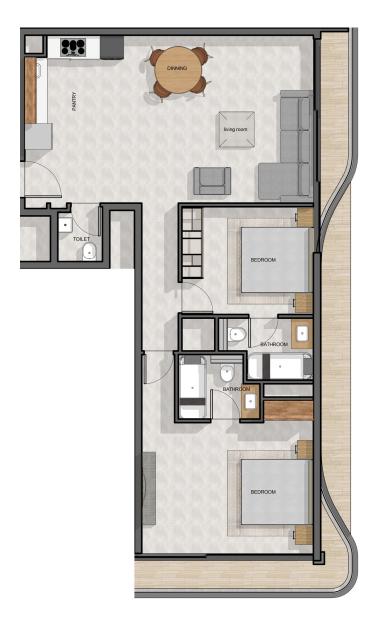

# 2 BEDROOM TYPE 1

2 BEDROOM AREA STARTING FROM 1000 FT2 TO 1200 FT2

LEVEL 2 TO LEVEL 14

AREA PLAN 860 FT2

BALCONY ARREA 215 FT2

JACUZZI

# 2 BEDROOM TYPE 2

2 BEDROOM AREA STARTING FROM 1000 FT2 TO 1200 FT2

LEVEL 2 TO LEVEL 14

AREA PLAN 880 FT2

BALCONY ARREA 107 FT2

# 2 BEDROOM TYPE 3

2 BEDROOM AREA STARTING FROM
1000 FT2 TO 1200 FT2
LEVEL 13 & LEVEL19
AREA PLAN 870 FT2
BALCONY ARREA 250 FT2
JACUZZI