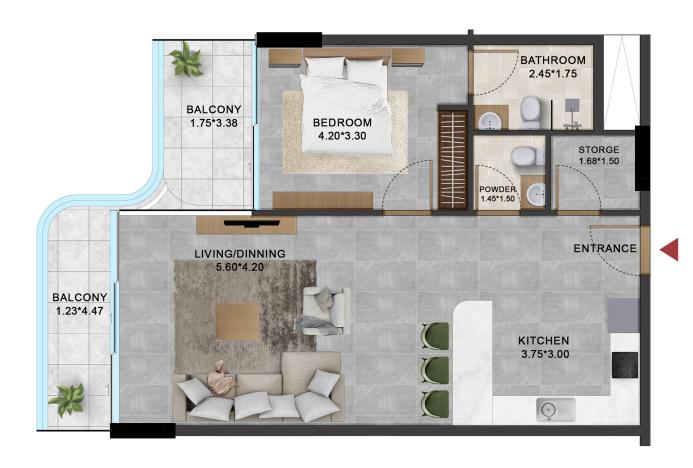

# 2 BEDROOM TYPE 1

2 BEDROOM AREA STARTING FROM 1000 FT2 TO 1200 FT2

LEVEL 2 TO LEVEL 14

AREA PLAN 860 FT2

BALCONY ARREA 215 FT2

JACUZZI