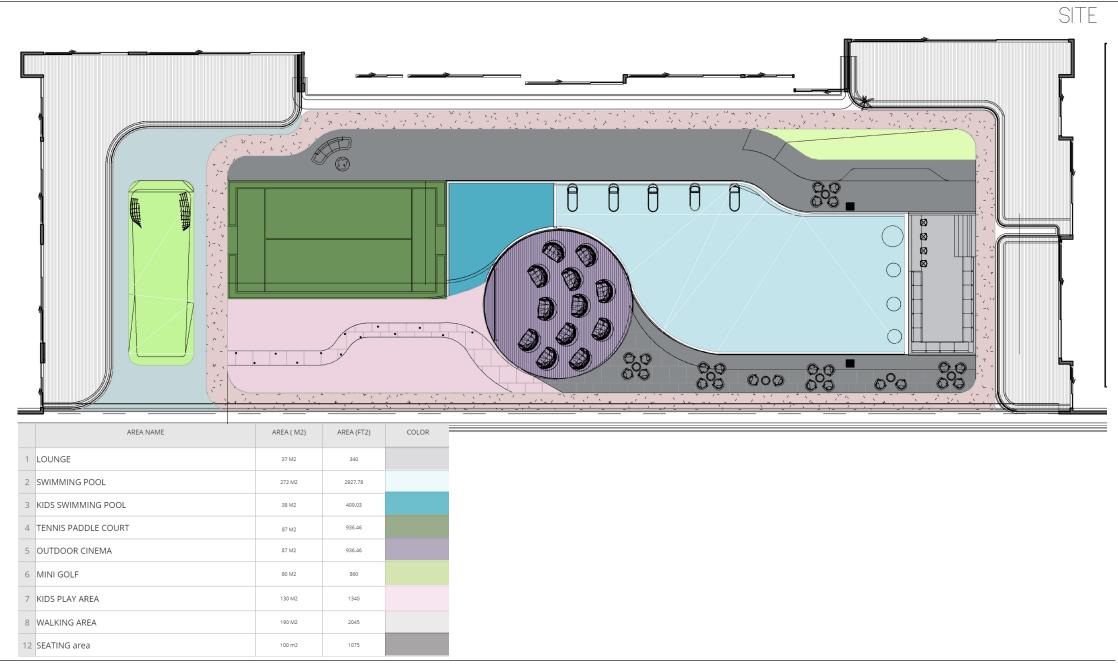

# 2ND FLOOR TO 12TH FLOOR







# 14TH FLOOR TO 18TH FLOOR













DIVISION engineering consultants dedicated to creating captivating and functional spaces. With a team of talented designers and a passion for design excellence, we strive to transform ordinary interiors into extraordinary environments

# **STUDIO**

STUDIO AREA STARTING FROM 290 FT TO 400 FT
LEVEL 2 TO LEVEL 14
AREA PLAN 344.45 FT2



# I BEDROOM TYPE 1

1 BEDROOM AREA STARTING FROM 750 FT2 TO 850 FT2

LEVEL 2 TO LEVEL 14

AREA PLAN 604.932 FT2

BALCONY ARREA 200 FT2

JACUZZI



# I BEDROOM TYPE 2

1 BEDROOM AREA STARTING FROM 750 FT2 TO 880 FT2

LEVEL 2 TO LEVEL 14

AREA PLAN 630.FT2

BALCONY ARREA 200 FT2

JACUZZI



# I BEDROOM TYPE 3

1 BEDROOM AREA STARTING FROM 750 FT2 TO 850 FT2

LEVEL 2 TO LEVEL 14

AREA PLAN 630.0 FT2

BALCONY ARREA 200 FT2

JACUZZI



# 2 BEDROOM TYPE 1

2 BE