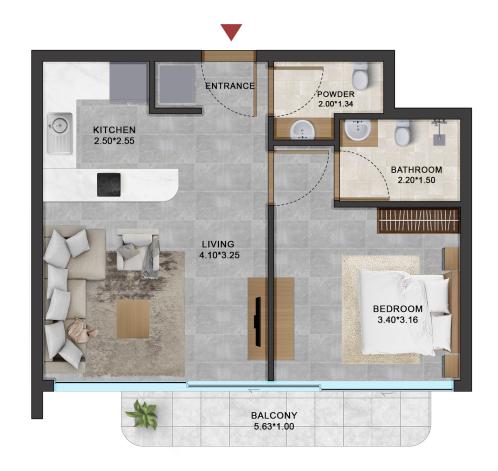

# **STUDIO**

STUDIO AREA STARTING FROM 290 FT TO 400 FT
LEVEL 2 TO LEVEL 14
AREA PLAN 344.45 FT2