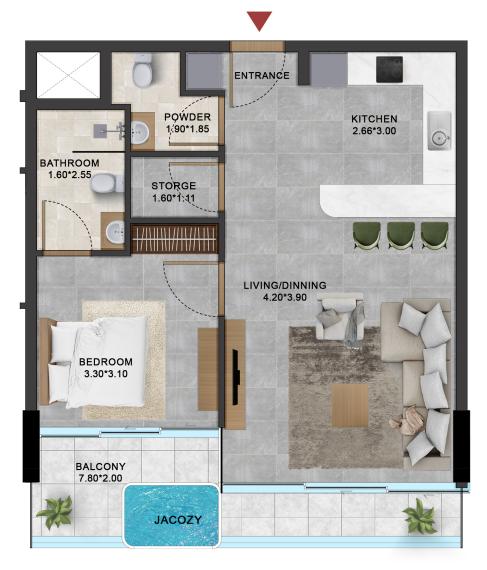

# I BEDROOM TYPE 1

1 BEDROOM AREA STARTING FROM 750 FT2 TO 850 FT2

LEVEL 2 TO LEVEL 14

AREA PLAN 604.932 FT2

BALCONY ARREA 200 FT2

JACUZZI

# I BEDROOM TYPE 2

1 BEDROOM AREA STARTING FROM 750 FT2 TO 880 FT2

LEVEL 2 TO LEVEL 14

AREA PLAN 630.FT2

BALCONY ARREA 200 FT2

JACUZZI

# I BEDROOM TYPE 3

1 BEDROOM AREA STARTING FROM 750 FT2 TO 850 FT2

LEVEL 2 TO LEVEL 14

AREA PLAN 630.0 FT2

BALCONY ARREA 200 FT2

JACUZZI