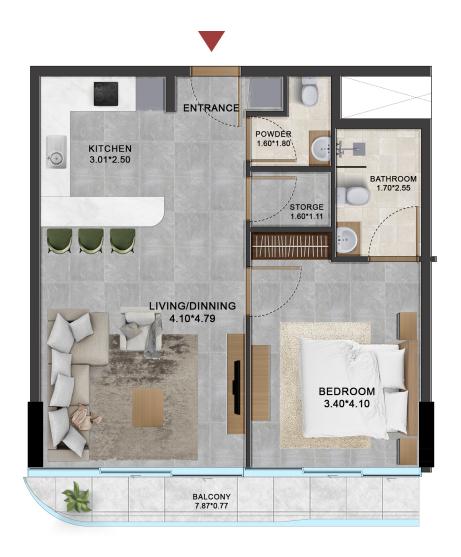

# I BEDROOM TYPE 1

1 BEDROOM AREA STARTING FROM 750 FT2 TO 850 FT2

LEVEL 2 TO LEVEL 14

AREA PLAN 604.932 FT2

BALCONY ARREA 200 FT2

JACUZZI

# I BEDROOM TYPE 2

1 BEDROOM AREA STARTING FROM 750 FT2 TO 880 FT2

LEVEL 2 TO LEVEL 14

AREA PLAN 630.FT2

BALCONY ARREA 200 FT2

JACUZZI

# I BEDROOM TYPE 3

1 BEDROOM AREA STARTING FROM 750 FT2 TO 850 FT2

LEVEL 2 TO LEVEL 14

AREA PLAN 630.0 FT2

BALCONY ARREA 200 FT2

JACUZZI