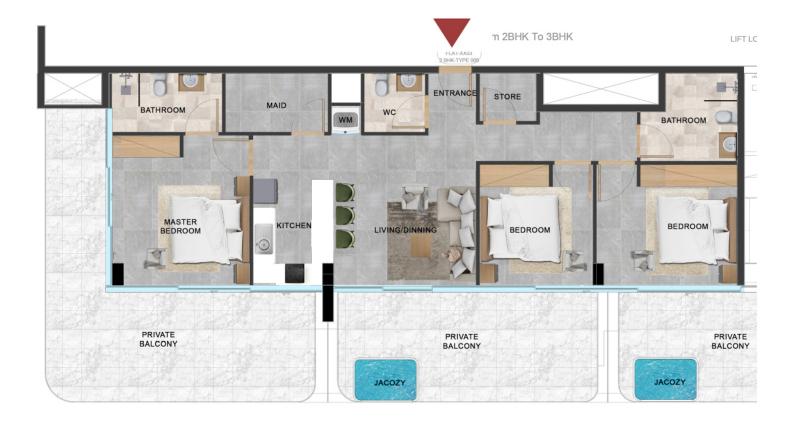

# 2 BEDROOM TYPE 1

2 BEDROOM AREA STARTING FROM 1000 FT2 TO 1200 FT2

LEVEL 2 TO LEVEL 14

AREA PLAN 860 FT2

BALCONY ARREA 215 FT2

JACUZZI

# 2 BEDROOM TYPE 2

2 BEDROOM AREA STARTING FROM 1000 FT2 TO 1200 FT2

LEVEL 2 TO LEVEL 14

AREA PLAN 880 FT2

BALCONY ARREA 107 FT2

# 2 BEDROOM TYPE 3

2 BEDROOM AREA STARTING FROM
1000 FT2 TO 1200 FT2
LEVEL 13 & LEVEL19
AREA PLAN 870 FT2
BALCONY ARREA 250 FT2
JACUZZI