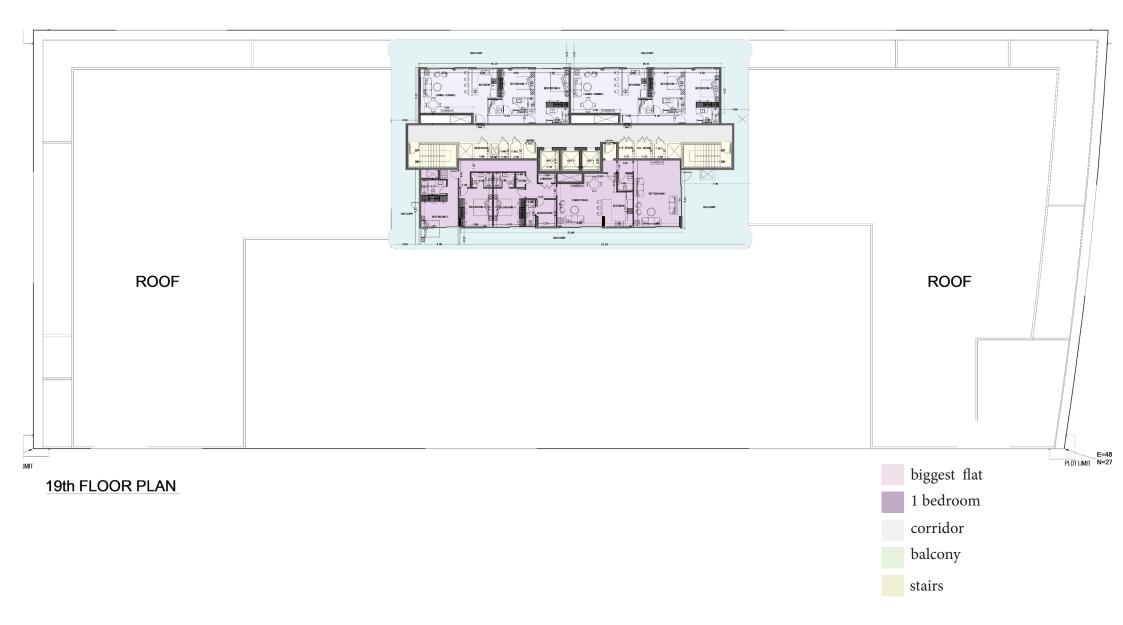

# 2ND FLOOR TO 12TH FLOOR







# 14TH FLOOR TO 18TH FLOOR













DIVISION engineering consultants dedicated to creating captivating and functional spaces. With a team of talented designers and a passion for design excellence, we strive to transform ordinary interiors into extraordinary environments

# **STUDIO**

STUDIO AREA STARTING FROM 290 FT TO 400 FT
LEVEL 2 TO LEVEL 14
AREA PLAN 344.45 FT2



# I BEDROOM TYPE 1

1 BEDROOM AREA STARTING FROM 750 FT2 TO 850 FT2

LEVEL 2 TO LEVEL 14

AREA PLAN 604.932 FT2

BALCONY ARREA 200 FT2

JACUZZI



# I BEDROOM TYPE 2

1 BEDROOM AREA STARTING FROM 750 FT2 TO 880 FT2

LEVEL 2 TO LEVEL 14

AREA PLAN 630.FT2

BALCONY ARREA 200 FT2

JACUZZI



# I BEDROOM TYPE 3

1 BEDROOM AREA STARTING FROM 750 FT2 TO 850 FT2

LEVEL 2 TO LEVEL 14

AREA PLAN 630.0 FT2

BALCONY ARREA 200 FT2

JACUZZI



# 2 BEDROOM TYPE 1