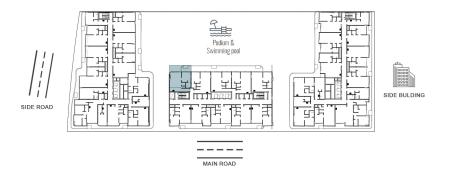

\ B: 0105,0205,0305,0405,0505,0605,0705,0805,0905,1005,1105,1205,1305,1405,1505,1605,1705,1805,\ 1905.$ 

#### **LEVEL 1 TO LEVEL 19**

**TYPE-008** 



#### **AREAS**

SUITE: 61.141 SQ.M. BALCONY: 13.436 SQ.M.

TOTAL: 74.577 SQ.M.





#### LIST OF UNIT NUMBERS WITH THIS TYPE:

BLOCK B: 0101,0201,0301,0401,0501,0601,0701,0801,0901,1001,1101,1201,1301,1401,1501,1601,1701,1801, 1901.

#### **LEVEL 1 TO LEVEL 19**

**TYPE-009** 



#### **AREAS**

SUITE: 65.458 SQ.M. BALCONY: 13.2 SQ.M. TOTAL: 78.658 SQ.M.





#### LIST OF UNIT NUMBERS WITH THIS TYPE:

 $\texttt{BLOCK B}: 0110,0210,0310,0410,0510,0610,0710,0810,0910,1010,1110,1210,1310,1410,1510,1610,1710,1810,\\ 1910.$ 

#### **LEVEL 1 TO LEVEL 19**

**TYPE-010** 



#### **AREAS**

SUITE: 61.7 SQ.M. BALCONY: 6.5 SQ.M. TOTAL: 68.2 SQ.M.





#### LIST OF UNIT NUMBERS WITH THIS TYPE:

 ${\tt BLOCK\ B: 0102,0202,0302,0402,0502,0602,0702,0802,0902,1002,1102,1202,1302,1402,1502,1602,1702,1802,1902.}$ 

#### **LEVEL 1 TO LEVEL 19**

**TYPE-011** 



#### **AREAS**

SUITE: 66.444 SQ.M. BALCONY: 8 SQ.M. TOTAL: 74.444 SQ.M.





#### LIST OF UNIT NUMBERS WITH THIS TYPE:

BLOCK B: 0109,0209,0309,0409,0509,0609,0709,0809,0909,1009,1109,1209,1309,1409,1509,1609,1709,1809,1909.

#### **LEVEL 1 TO LEVEL 19**

**TYPE-012** 



#### **AREAS**

SUITE: 68.2 SQ.M. BALCONY: 7.5 SQ.M. TOTAL: 75.7 SQ.M.





#### **LIST OF UNIT NUMBERS WITH THIS TYPE:**

BLOCK B: 0108,0208,0308,0408,0508,0608,0708,0808,0908,1008,1108,1208,1308,1408,1508,1608,1708,1808, 1908.

#### **LEVEL 4 TO LEVEL 13**

**TYPE-013** 



#### **AREAS**

SUITE: 65.8 SQ.M. BALC