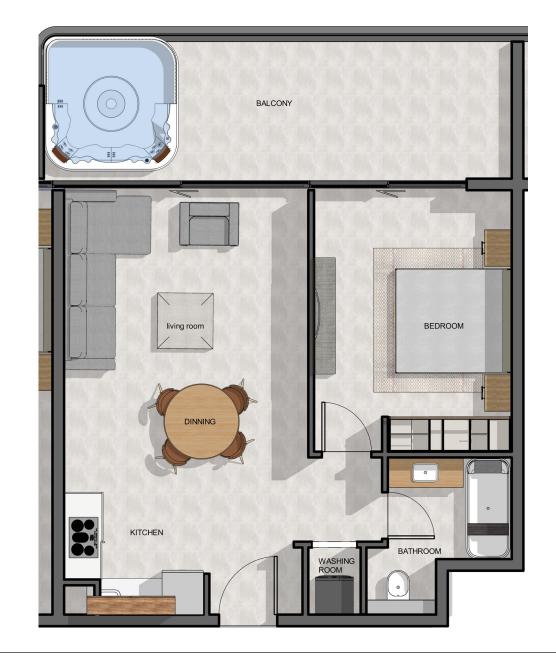

# I BEDROOM TYPE 1

1 BEDROOM AREA STARTING FROM 750 FT2 TO 850 FT2

LEVEL 2 TO LEVEL 14

AREA PLAN 604.932 FT2

BALCONY ARREA 200 FT2

JACUZZI

# I BEDROOM TYPE 2

1 BEDROOM AREA STARTING FROM 750 FT2 TO 880 FT2

LEVEL 2 TO LEVEL 14

AREA PLAN 630.FT2

BALCONY ARREA 200 FT2

JACUZZI

# I BEDROOM TYPE 3

1 BEDROOM AREA STARTING FROM 750 FT2 TO 850 FT2

LEVEL 2 TO LEVEL 14

AREA PLAN 630.0 FT2

BALCONY ARREA 200 FT2

JACUZZI