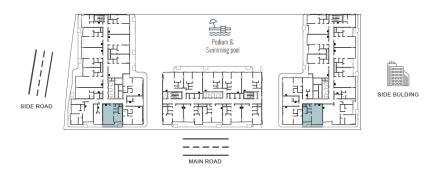

1211. BLOCK C: 0105, 0106, 0205, 0206, 0305, 0306, 0405, 0406, 0505, 0506, 0605, 0606, 0705, 0706, 0805, 0806, 0905, 0906, 1005, 1006, 1105, 1106, 1205, 1206.

#### LEVEL 1 TO LEVEL 12

TYPE-003



#### **AREAS**

SUITE: 73 SQ.M. BALCONY: 14.1 SQ.M. TOTAL: 87.1 SQ.M.





#### LIST OF UNIT NUMBERS WITH THIS TYPE:

BLOCK B: 0104, 0106.

BLOCK C: 0207, 0210, 0307, 0407, 0507, 0607, 0707, 0804, 0806, 0807, 0907, 1007, 1107, 1207.

#### LEVEL 1 TO LEVEL 3

#### **AREAS**

TYPE-004

SUITE: 57.5 SQ.M. BALCONY: 16.8 SQ.M. TOTAL: 74.3 SQ.M.





#### **LIST OF UNIT NUMBERS WITH THIS TYPE:**

BLOCK A: 0104, 0202, 0204, 0302, 0304. BLOCK C: 0112, 0114, 0212, 0214, 0312, 0314.

#### **LEVEL 1 TO LEVEL 12**

**TYPE-005** 



#### **AREAS**

SUITE: 57.836 SQ.M. BALCONY: 10.1 SQ.M. TOTAL: 67.936 SQ.M.





#### LIST OF UNIT NUMBERS WITH THIS TYPE:

BLOCK A: 0105, 0201, 0205, 0305, 0406, 0506, 0606, 0706, 0806, 0906, 1005, 1006, 1106, 1206.

BLOCK C: 0111, 0211, 0311, 0411, 0511, 0611, 0711, 0811, 0911, 1011, 1111, 1211.

#### **LEVEL 1 TO LEVEL 18**

**TYPE-006** 



#### **AREAS**

SUITE: 55.00 SQ.M. BALCONY: 10.3 SQ.M. TOTAL: 65.3 SQ.M.





#### **LIST OF UNIT NUMBERS WITH THIS TYPE:**

BLOCK B: 0204, 0206, 0304, 0306, 0404, 0406, 0504, 0506, 0604, 0606, 0704, 0706, 0804, 0806, 0904, 0906, 1004, 1006, 1104, 1204, 1206, 1304, 1306, 1404, 1406, 1504, 1506, 1604, 1606, 1704, 1706, 1804, 1806.

BLOCK C: 0104, 0106.

#### **LEVEL 1 TO LEVEL 18**

TYPE-007



#### **AREAS**

SUITE: 53.98 SQ.M. BALCONY: 11.3 SQ.M. TOTAL: 65.289 SQ.M.





#### LIST OF UNIT NUMBERS WITH THIS TYPE:

 $\texttt{