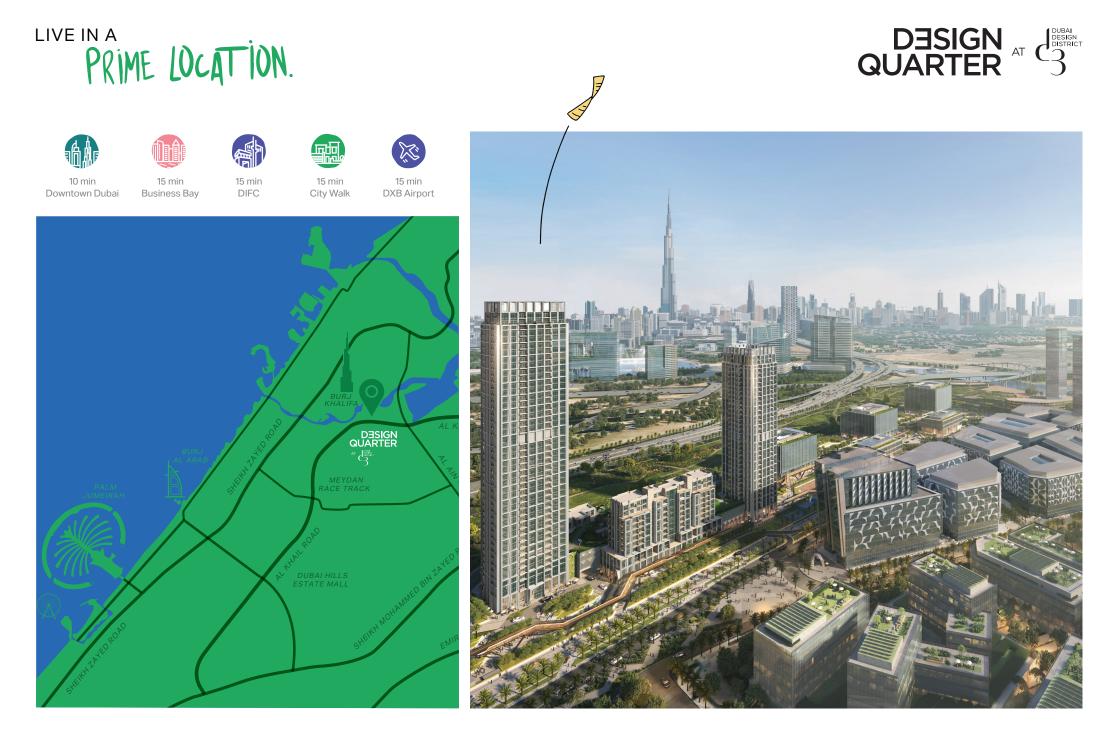

Incredibly well-connected, this spot is a hive of cosy cafés and inspirational art galleries.

Add in the iconic, uninterrupted views, and the result is a come-as-you-are creative space where industry experts and local entrepreneurs connect, create and collaborate.

Welcome to creative living. The perfect space to work, play and live.

KEY FEATURES.

- The first residences in the world-renowned Dubai Design District
- Contemporary 1 to 3-bedroom apartments
- Light, bright, modern spaces
- Inspiring views of Burj Khalifa, Downtown Dubai and Dubai Water Canal
- Just minutes from Downtown Dubai, Business Bay, DIFC, Dubai Mall and major highways
- Abundant green space with Golden Gardens, tennis courts, sports fields and jogging paths
- Exclusive access to our pool, state-of-the-art gym, children's playland and an exciting list of dining venues
- Belong to an inclusive creative community that knows how to work, play and create