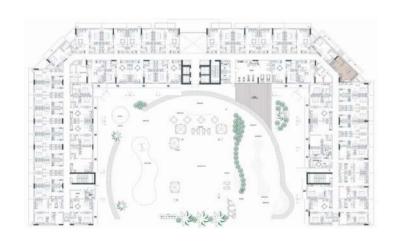

### STUDIO TYPE 1

NET AREA = 31.44 SQ.M

BALCONY AREA = 4.67 SQ.M

TOTAL AREA = 36.11 SQ.M

1<sup>ST</sup> Floor

 $2^{\text{ND}}$  -  $8^{\text{TH}}$  Floor

### STUDIO TYPE 2

NET AREA = 28.00 SQ.M

BALCONY AREA = 4.95 SQ.M

TOTAL AREA = 32.95 SQ.M

 $2^{\text{ND}}$  -  $8^{\text{TH}}$  Floor

### STUDIO TYPE 3

NET AREA = 31.79 SQ.M

BALCONY AREA = 5.42 SQ.M

TOTAL AREA = 37.21 SQ.M

1<sup>ST</sup> Floor

 $2^{ND}$  -  $8^{TH}$  Floor

### STUDIO TYPE 4

NET AREA = 33.59 SQ.M

BALCONY AREA = 6.59 SQ.M

TOTAL AREA = 40.18 SQ.M

 $2^{\text{ND}}$  -  $8^{\text{TH}}$  Floor

### STUDIO TYPE 5

NET AREA = 31.05 SQ.M

BALCONY AREA = 4.5 SQ.M

TOTAL AREA = 35.55 SQ.M

 $2^{\text{ND}}$  -  $8^{\text{TH}}$  Floor

### 1 BR TYPE 1

NET AREA = 60.97 SQ.M

BALCONY AREA = 10.42 SQ.M

TOTAL AREA = 71.39 SQ.M

1<sup>ST</sup> Floor

 $2^{ND}$  -  $8^{TH}$  Floor

NET AREA = 48.03 SQ.M BALCONY AREA = 9.30 SQ.M

TOTAL AREA = 57.33 SQ.M