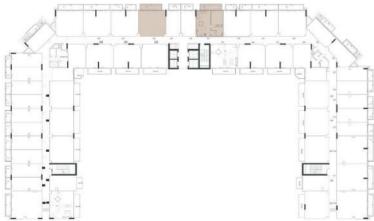

### STUDIO TYPE 1

NET AREA = 31.44 SQ.M

BALCONY AREA = 4.67 SQ.M

TOTAL AREA = 36.11 SQ.M

1<sup>ST</sup> Floor

 $2^{\text{ND}}$  -  $8^{\text{TH}}$  Floor

### STUDIO TYPE 2

NET AREA = 28.00 SQ.M

BALCONY AREA = 4.95 SQ.M

TOTAL AREA = 32.95 SQ.M

 $2^{\text{ND}}$  -  $8^{\text{TH}}$  Floor

### STUDIO TYPE 3

NET AREA = 31.79 SQ.M

BALCONY AREA = 5.42 SQ.M

TOTAL AREA = 37.21 SQ.M

1<sup>ST</sup> Floor

 $2^{ND}$  -  $8^{TH}$  Floor

### STUDIO TYPE 4

NET AREA = 33.59 SQ.M

BALCONY AREA = 6.59 SQ.M

TOTAL AREA = 40.18 SQ.M

 $2^{\text{ND}}$  -  $8^{\text{TH}}$  Floor

### STUDIO TYPE 5

NET AREA = 31.05 SQ.M

BALCONY AREA = 4.5 SQ.M

TOTAL AREA = 35.55 SQ.M

 $2^{\text{ND}}$  -  $8^{\text{TH}}$  Floor

### 1 BR TYPE 1

NET AREA = 60.97 SQ.M

BALCONY AREA = 10.42 SQ.M

TOTAL AREA = 71.39 SQ.M

1<sup>ST</sup> Floor

 $2^{ND}$  -  $8^{TH}$  Floor

NET AREA = 48.03 SQ.M BALCONY AREA = 9.30 SQ.M

TOTAL AREA = 57.33 SQ.M

 $2^{\text{ND}}$  -  $8^{\text{TH}}$  Floor

NET AREA = 52.66 SQ.M BALCONY AREA = 10.05 SQ.M

TOTAL AREA = 62.71 SQ.M

 $2^{ND}$  -  $8^{TH}$  Floor

NET AREA = 53.82 SQ.M

BALCONY AREA = 6.30 SQ.M

TOTAL AREA = 60.12 SQ.M

 $2^{ND}$  -  $8^{TH}$  Floor

NET AREA = 51.78 SQ.M

BALCONY AREA = 9.45 SQ.M

TOTAL AREA = 61.23 SQ.M

 $2^{ND}$  -  $8^{TH}$  Floor

### 1 BR TYPE 6

NET AREA = 51.78 SQ.M

BALCONY AREA = 10.01 SQ.M

TOTAL AREA = 61.79 SQ.M

 $2^{\text{ND}}$  -  $8^{\text{TH}}$  Floor

NET AREA = 51.78 SQ.M

BALCONY AREA = 9.07 SQ.M

TOTAL AREA = 61.85 SQ.M

2<sup>ND</sup> - 8<sup>TH</sup> Floor