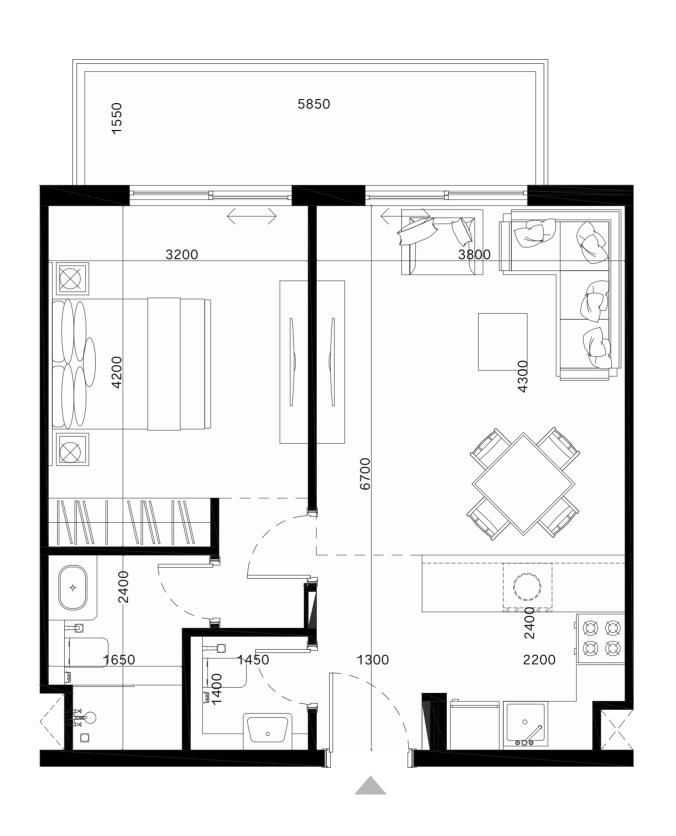

### 1 BR TYPE 1

NET AREA = 60.97 SQ.M

BALCONY AREA = 10.42 SQ.M

TOTAL AREA = 71.39 SQ.M

1<sup>ST</sup> Floor

 $2^{ND}$  -  $8^{TH}$  Floor

NET AREA = 48.03 SQ.M BALCONY AREA = 9.30 SQ.M

TOTAL AREA = 57.33 SQ.M