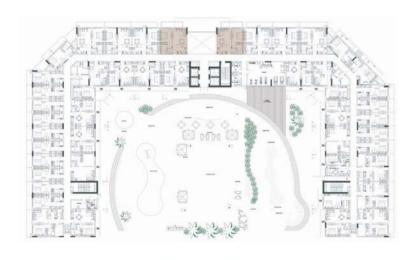

### STUDIO TYPE 1

NET AREA = 31.44 SQ.M

BALCONY AREA = 4.67 SQ.M

TOTAL AREA = 36.11 SQ.M

1<sup>ST</sup> Floor

 $2^{\text{ND}}$  -  $8^{\text{TH}}$  Floor

### STUDIO TYPE 2

NET AREA = 28.00 SQ.M

BALCONY AREA = 4.95 SQ.M

TOTAL AREA = 32.95 SQ.M

 $2^{\text{ND}}$  -  $8^{\text{TH}}$  Floor

### STUDIO TYPE 3

NET AREA = 31.79 SQ.M

BALCONY AREA = 5.42 SQ.M

TOTAL AREA = 37.21 SQ.M

1<sup>ST</sup> Floor

 $2^{ND}$  -  $8^{TH}$  Floor

### STUDIO TYPE 4

NET AREA = 33.59 SQ.M

BALCONY AREA = 6.59 SQ.M

TOTAL AREA = 40.18 SQ.M

 $2^{\text{ND}}$  -  $8^{\text{TH}}$  Floor

### STUDIO TYPE 5

NET AREA = 31.05 SQ.M

BALCONY AREA = 4.5 SQ.M

TOTAL AREA = 35.55 SQ.M

 $2^{\text{ND}}$  -  $8^{\text{TH}}$  Floor

### 1 BR TYPE 1

NET AREA = 60.97 SQ.M

BALCONY AREA = 10.42 SQ.M

TOTAL AREA = 71.39 SQ.M

1<sup>ST</sup> Floor

 $2^{ND}$  -  $8^{TH}$  Floor

NET AREA = 48.03 SQ.M BALCONY AREA = 9.30 SQ.M

TOTAL AREA = 57.33 SQ.M

 $2^{\text{ND}}$  -  $8^{\text{TH}}$  Floor

NET AREA = 52.66 SQ.M BALCONY AREA = 10.05 SQ.M

TOTAL AREA = 62.71 SQ.M

 $2^{ND}$  -  $8^{TH}$  Floor

NET AREA = 53.82 SQ.M

BALCONY AREA = 6.30 SQ.M

TOTAL AREA = 60.12 SQ.M

 $2^{ND}$  -  $8^{TH}$  Floor

NET AREA = 51.78 SQ.M

BALCONY AREA = 9.45 SQ.M

TOTAL AREA = 61.23 SQ.M

 $2^{ND}$  -  $8^{TH}$  Floor

### 1 BR TYPE 6

NET AREA = 51.78 SQ.M

BALCONY AREA = 10.01 SQ.M

TOTAL AREA = 61.79 SQ.M

 $2^{\text{ND}}$  -  $8^{\text{TH}}$  Floor

NET AREA = 51.78 SQ.M

BALCONY AREA = 9.07 SQ.M

TOTAL AREA = 61.85 SQ.M

2<sup>ND</sup> - 8<sup>TH</sup> Floor