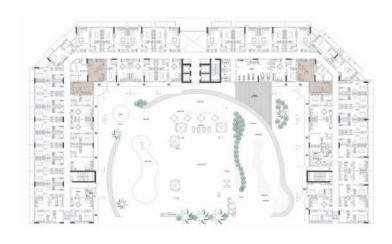

p>ST</sup> Floor





 $2^{ND}$  -  $8^{TH}$  Floor

### STUDIO TYPE 4

NET AREA = 33.59 SQ.M

BALCONY AREA = 6.59 SQ.M

TOTAL AREA = 40.18 SQ.M





 $2^{\text{ND}}$  -  $8^{\text{TH}}$  Floor



### STUDIO TYPE 5

NET AREA = 31.05 SQ.M

BALCONY AREA = 4.5 SQ.M

TOTAL AREA = 35.55 SQ.M





 $2^{\text{ND}}$  -  $8^{\text{TH}}$  Floor



### 1 BR TYPE 1

NET AREA = 60.97 SQ.M

BALCONY AREA = 10.42 SQ.M

TOTAL AREA = 71.39 SQ.M



1<sup>ST</sup> Floor



 $2^{ND}$  -  $8^{TH}$  Floor



NET AREA = 48.03 SQ.M BALCONY AREA = 9.30 SQ.M

TOTAL AREA = 57.33 SQ.M





 $2^{\text{ND}}$  -  $8^{\text{TH}}$  Floor



NET AREA = 52.66 SQ.M BALCONY AREA = 10.05 SQ.M

TOTAL AREA = 62.71 SQ.M





 $2^{ND}$  -  $8^{TH}$  Floor



NET AREA = 53.82 SQ.M

BALCONY AREA = 6.30 SQ.M

TOTAL AREA = 60.12 SQ.M





 $2^{ND}$  -  $8^{TH}$  Floor



NET AREA = 51.78 SQ.M

BALCONY AREA = 9.45 SQ.M

TOTAL AREA = 61.23 SQ.M





 $2^{ND}$  -  $8^{TH}$  Floor



### 1 BR TYPE 6

NET AREA = 51.78 SQ.M

BALCONY AREA = 10.01 SQ.M

TOTAL AREA = 61.79 SQ.M





 $2^{\text{ND}}$  -  $8^{\text{TH}}$  Floor



NET AREA = 51.78 SQ.M

BALCONY AREA = 9.07 SQ.M

TOTAL AREA = 61.85 SQ.M





2<sup>ND</sup> - 8<sup>TH</sup> Floor