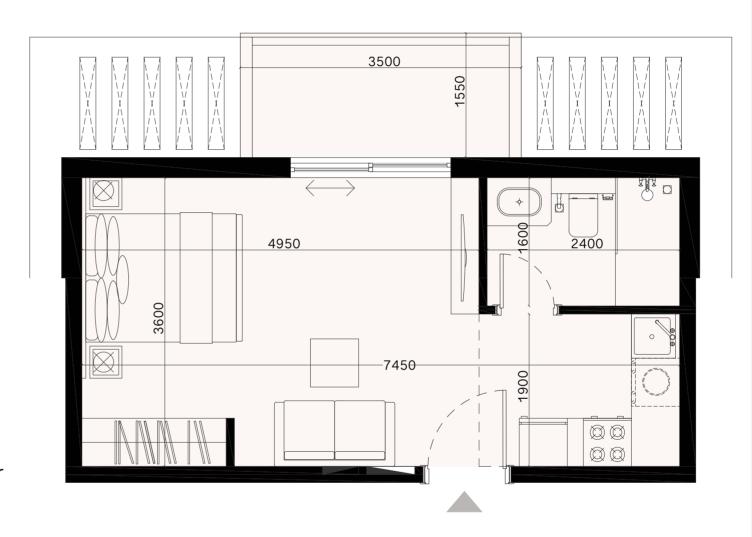

### STUDIO TYPE 1

NET AREA = 31.44 SQ.M

BALCONY AREA = 4.67 SQ.M

TOTAL AREA = 36.11 SQ.M

1<sup>ST</sup> Floor

 $2^{\text{ND}}$  -  $8^{\text{TH}}$  Floor

### STUDIO TYPE 3

NET AREA = 31.79 SQ.M

BALCONY AREA = 5.42 SQ.M

TOTAL AREA = 37.21 SQ.M

1<sup>ST</sup> Floor

 $2^{ND}$  -  $8^{TH}$  Floor