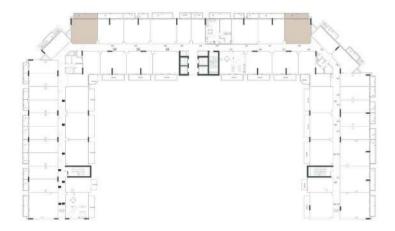

Floor



### STUDIO TYPE 3

NET AREA = 31.79 SQ.M

BALCONY AREA = 5.42 SQ.M

TOTAL AREA = 37.21 SQ.M



1<sup>ST</sup> Floor





 $2^{ND}$  -  $8^{TH}$  Floor

### STUDIO TYPE 4

NET AREA = 33.59 SQ.M

BALCONY AREA = 6.59 SQ.M

TOTAL AREA = 40.18 SQ.M





 $2^{\text{ND}}$  -  $8^{\text{TH}}$  Floor



### STUDIO TYPE 5

NET AREA = 31.05 SQ.M

BALCONY AREA = 4.5 SQ.M

TOTAL AREA = 35.55 SQ.M





 $2^{\text{ND}}$  -  $8^{\text{TH}}$  Floor



### 1 BR TYPE 1

NET AREA = 60.97 SQ.M

BALCONY AREA = 10.42 SQ.M

TOTAL AREA = 71.39 SQ.M



1<sup>ST</sup> Floor



 $2^{ND}$  -  $8^{TH}$  Floor



NET AREA = 48.03 SQ.M BALCONY AREA = 9.30 SQ.M

TOTAL AREA = 57.33 SQ.M





 $2^{\text{ND}}$  -  $8^{\text{TH}}$  Floor



NET AREA = 52.66 SQ.M BALCONY AREA = 10.05 SQ.M

TOTAL AREA = 62.71 SQ.M





 $2^{ND}$  -  $8^{TH}$  Floor



NET AREA = 53.82 SQ.M

BALCONY AREA = 6.30 SQ.M

TOTAL AREA = 60.12 SQ.M





 $2^{ND}$  -  $8^{TH}$  Floor



NET AREA = 51.78 SQ.M

BALCONY AREA = 9.45 SQ.M

TOTAL AREA = 61.23 SQ.M





 $2^{ND}$  -  $8^{TH}$  Floor



### 1 BR TYPE 6

NET AREA = 51.78 SQ.M

BALCONY AREA = 10.01 SQ.M

TOTAL AREA = 61.79 SQ.M





 $2^{\text{ND}}$  -  $8^{\text{TH}}$  Floor



NET AREA = 51.78 SQ.M

BALCONY AREA = 9.07 SQ.M

TOTAL AREA = 61.85 SQ.M





2<sup>ND</sup> - 8<sup>TH</sup> Floor