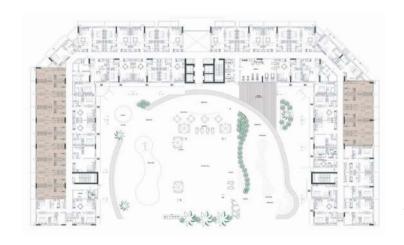

### STUDIO TYPE 1

NET AREA = 31.44 SQ.M

BALCONY AREA = 4.67 SQ.M

TOTAL AREA = 36.11 SQ.M



1<sup>ST</sup> Floor



 $2^{\text{ND}}$  -  $8^{\text{TH}}$  Floor



### STUDIO TYPE 2

NET AREA = 28.00 SQ.M

BALCONY AREA = 4.95 SQ.M

TOTAL AREA = 32.95 SQ.M



 $2^{\text{ND}}$  -  $8^{\text{TH}}$  Floor



### STUDIO TYPE 3

NET AREA = 31.79 SQ.M

BALCONY AREA = 5.42 SQ.M

TOTAL AREA = 37.21 SQ.M



1<sup>ST</sup> Floor





 $2^{ND}$  -  $8^{TH}$  Floor

### STUDIO TYPE 4

NET AREA = 33.59 SQ.M

BALCONY AREA = 6.59 SQ.M

TOTAL AREA = 40.18 SQ.M





 $2^{\text{ND}}$  -  $8^{\text{TH}}$  Floor



### STUDIO TYPE 5

NET AREA = 31.05 SQ.M

BALCONY AREA = 4.5 SQ.M

TOTAL AREA = 35.55 SQ.M





 $2^{\text{ND}}$  -  $8^{\text{TH}}$  Floor



### 1 BR TYPE 1

NET AREA = 60.97 SQ.M

BALCONY AREA = 10.42 SQ.M

TOTAL AREA = 71.39 SQ.M



1<sup>ST</sup> Floor



 $2^{ND}$  -  $8^{TH}$  Floo