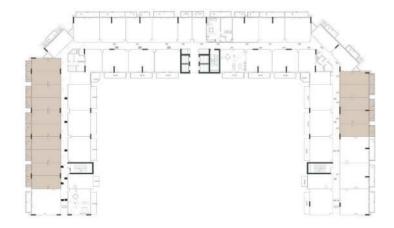

### STUDIO TYPE 1

NET AREA = 31.44 SQ.M

BALCONY AREA = 4.67 SQ.M

TOTAL AREA = 36.11 SQ.M



1<sup>ST</sup> Floor



 $2^{\text{ND}}$  -  $8^{\text{TH}}$  Floor



### STUDIO TYPE 2

NET AREA = 28.00 SQ.M

BALCONY AREA = 4.95 SQ.M

TOTAL AREA = 32.95 SQ.M



 $2^{\text{ND}}$  -  $8^{\text{TH}}$  Floor



### STUDIO TYPE 3

NET AREA = 31.79 SQ.M

BALCONY AREA = 5.42 SQ.M

TOTAL AREA = 37.21 SQ.M



1<sup>ST</sup> Floor





 $2^{ND}$  -  $8^{TH}$  Floor

### STUDIO TYPE 4

NET AREA = 33.59 SQ.M

BALCONY AREA = 6.59 SQ.M

TOTAL AREA = 40.18 SQ.M





 $2^{\text{ND}}$  -  $8^{\text{TH}}$  Floor



### STUDIO TYPE 5

NET AREA = 31.05 SQ.M

BALCONY AREA = 4.5 SQ.M

TOTAL AREA = 35.55 SQ.M





 $2^{\text{ND}}$  -  $8^{\text{TH}}$  Floor



### 1 BR TYPE 1

NET AREA = 60.97 SQ.M

BALCONY AREA = 10.42 SQ.M

TOTAL AREA = 71.39 SQ.M



1<sup>ST</sup> Floor



 $2^{ND}$  -  $8^{TH}$  Floor



NET AREA = 48.03 SQ