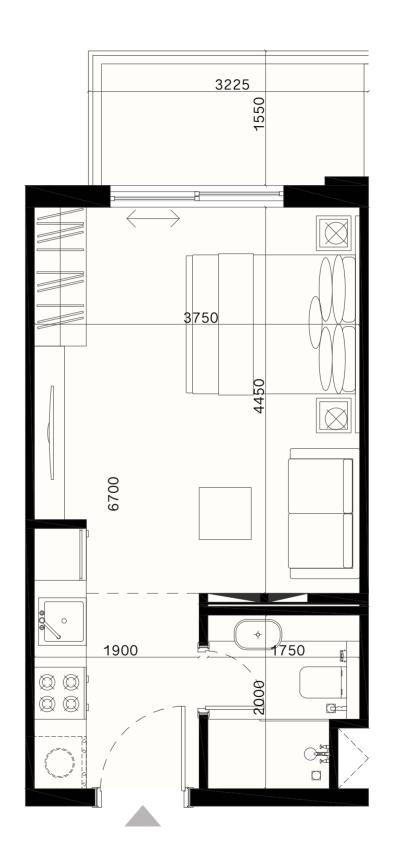

### STUDIO TYPE 2

NET AREA = 28.00 SQ.M

BALCONY AREA = 4.95 SQ.M

TOTAL AREA = 32.95 SQ.M

 $2^{\text{ND}}$  -  $8^{\text{TH}}$  Floor