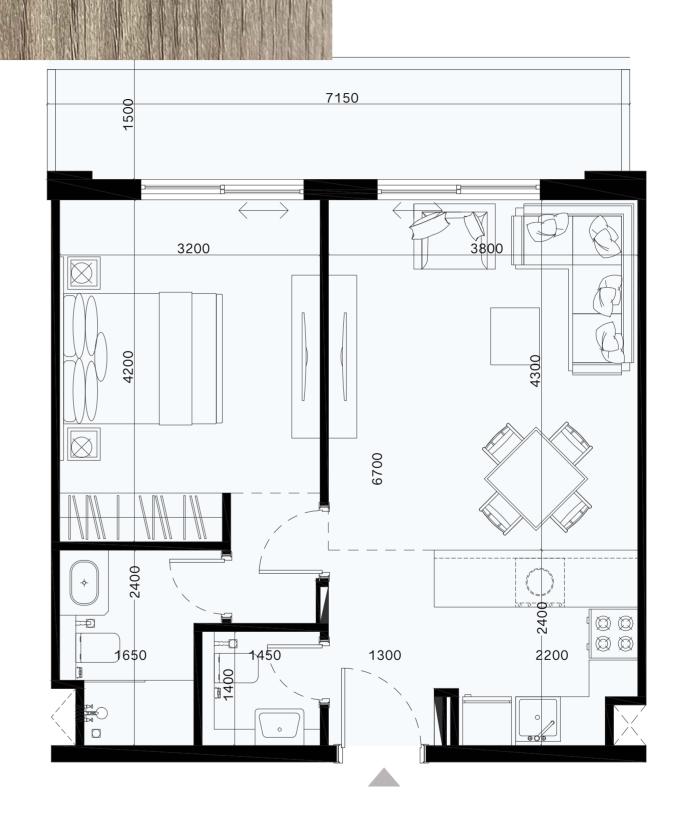

### 1 BR TYPE 1

NET AREA = 60.97 SQ.M

BALCONY AREA = 10.42 SQ.M

TOTAL AREA = 71.39 SQ.M

1<sup>ST</sup> Floor

 $2^{ND}$  -  $8^{TH}$  Floor

NET AREA = 48.03 SQ.M BALCONY AREA = 9.30 SQ.M

TOTAL AREA = 57.33 SQ.M