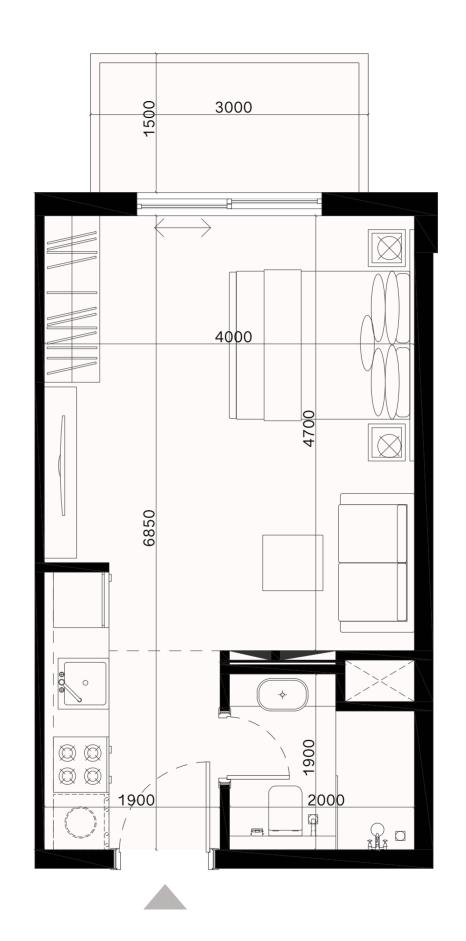

### STUDIO TYPE 1

NET AREA = 31.44 SQ.M

BALCONY AREA = 4.67 SQ.M

TOTAL AREA = 36.11 SQ.M

1<sup>ST</sup> Floor

 $2^{\text{ND}}$  -  $8^{\text{TH}}$  Floor

### STUDIO TYPE 2

NET AREA = 28.00 SQ.M

BALCONY AREA = 4.95 SQ.M

TOTAL AREA = 32.95 SQ.M

 $2^{\text{ND}}$  -  $8^{\text{TH}}$  Floor

### STUDIO TYPE 3

NET AREA = 31.79 SQ.M

BALCONY AREA = 5.42 SQ.M

TOTAL AREA = 37.21 SQ.M

1<sup>ST</sup> Floor

 $2^{ND}$  -  $8^{TH}$  Floor

### STUDIO TYPE 4

NET AREA = 33.59 SQ.M

BALCONY AREA = 6.59 SQ.M

TOTAL AREA = 40.18 SQ.M

 $2^{\text{ND}}$  -  $8^{\text{TH}}$  Floor

### STUDIO TYPE 5

NET AREA = 31.05 SQ.M

BALCONY AREA = 4.5 SQ.M

TOTAL AREA = 35.55 SQ.M

 $2^{\text{ND}}$  -  $8^{\text{TH}}$  Floor

### 1 BR TYPE 1

NET AREA = 60.97 SQ.M

BALCONY AREA = 10.42 SQ.M

TOTAL AREA = 71.39 SQ.M

1<sup>ST</sup> Floor

 $2^{ND}$  -  $8^{TH}$  Floor

NET AREA = 48.03 SQ.M BALCONY AREA = 9.30 SQ.M

TOTAL AREA = 57.33 SQ.M

 $2^{\text{ND}}$  -  $8^{\text{TH}}$  Floor

NET AREA = 52.66 SQ.M BALCONY AREA = 10.05 SQ.M

TOTAL AREA = 62.71 SQ.M

 $2^{ND}$  -  $8^{TH}$  Floor

NET AREA = 53.82 SQ.M

BALCONY AREA = 6.30 SQ.M

TOTAL AREA = 60.12 SQ.M

 $2^{ND}$  -  $8^{TH}$  Floor

NET AREA = 51.78 SQ.M

BALCONY AREA = 9.45 SQ.M

TOTAL AREA = 61.23 SQ.M

 $2^{ND}$  -  $8^{TH}$  Floor

### 1 BR TYPE 6

NET AREA = 51.78 SQ.M

BALCONY AREA = 10.01 SQ.M

TOTAL AREA = 61.79 SQ.M

 $2^{\text{ND}}$  -  $8^{\text{TH}}$  Floor

NET AREA = 51.78 SQ.M

BALCONY AREA = 9.07 SQ.M

TOTAL AREA = 61.85 SQ.M

2<sup>ND</sup> - 8<sup>TH</sup> Floor