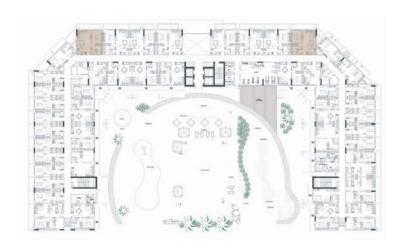

$  Floor



### STUDIO TYPE 3

NET AREA = 31.79 SQ.M

BALCONY AREA = 5.42 SQ.M

TOTAL AREA = 37.21 SQ.M



1<sup>ST</sup> Floor





 $2^{ND}$  -  $8^{TH}$  Floor

### STUDIO TYPE 4

NET AREA = 33.59 SQ.M

BALCONY AREA = 6.59 SQ.M

TOTAL AREA = 40.18 SQ.M





 $2^{\text{ND}}$  -  $8^{\text{TH}}$  Floor



### STUDIO TYPE 5

NET AREA = 31.05 SQ.M

BALCONY AREA = 4.5 SQ.M

TOTAL AREA = 35.55 SQ.M





 $2^{\text{ND}}$  -  $8^{\text{TH}}$  Floor



### 1 BR TYPE 1

NET AREA = 60.97 SQ.M

BALCONY AREA = 10.42 SQ.M

TOTAL AREA = 71.39 SQ.M



1<sup>ST</sup> Floor



 $2^{ND}$  -  $8^{TH}$  Floor



NET AREA = 48.03 SQ.M BALCONY AREA = 9.30 SQ.M

TOTAL AREA = 57.33 SQ.M





 $2^{\text{ND}}$  -  $8^{\text{TH}}$  Floor



NET AREA = 52.66 SQ.M BALCONY AREA = 10.05 SQ.M

TOTAL AREA = 62.71 SQ.M





 $2^{ND}$  -  $8^{TH}$  Floor



NET AREA = 53.82 SQ.M

BALCONY AREA = 6.30 SQ.M

TOTAL AREA = 60.12 SQ.M





 $2^{ND}$  -  $8^{TH}$  Floor



NET AREA = 51.78 SQ.M

BALCONY AREA = 9.45 SQ.M

TOTAL AREA = 61.23 SQ.M





 $2^{ND}$  -  $8^{TH}$  Floor



### 1 BR TYPE 6

NET AREA = 51.78 SQ.M

BALCONY AREA = 10.01 SQ.M

TOTAL AREA = 61.79 SQ.M





 $2^{\text{ND}}$  -  $8^{\text{TH}}$  Floor



NET AREA = 51.78 SQ.M

BALCONY AREA = 9.07 SQ.M

TOTAL AREA = 61.85 SQ.M





2<sup>ND</sup> - 8<sup>TH</sup> Floor