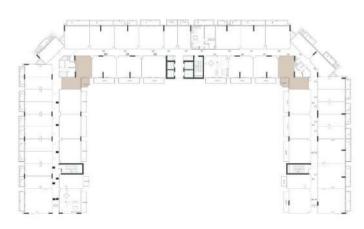

### STUDIO TYPE 1

NET AREA = 31.44 SQ.M

BALCONY AREA = 4.67 SQ.M

TOTAL AREA = 36.11 SQ.M

1<sup>ST</sup> Floor

 $2^{\text{ND}}$  -  $8^{\text{TH}}$  Floor

### STUDIO TYPE 2

NET AREA = 28.00 SQ.M

BALCONY AREA = 4.95 SQ.M

TOTAL AREA = 32.95 SQ.M

 $2^{\text{ND}}$  -  $8^{\text{TH}}$  Floor

### STUDIO TYPE 3

NET AREA = 31.79 SQ.M

BALCONY AREA = 5.42 SQ.M

TOTAL AREA = 37.21 SQ.M

1<sup>ST</sup> Floor

 $2^{ND}$  -  $8^{TH}$  Floor

### STUDIO TYPE 4

NET AREA = 33.59 SQ.M

BALCONY AREA = 6.59 SQ.M

TOTAL AREA = 40.18 SQ.M

 $2^{\text{ND}}$  -  $8^{\text{TH}}$  Floor

### STUDIO TYPE 5

NET AREA = 31.05 SQ.M

BALCONY AREA = 4.5 SQ.M

TOTAL AREA = 35.55 SQ.M

 $2^{\text{ND}}$  -  $8^{\text{TH}}$  Floor

### 1 BR TYPE 1

NET AREA = 60.97 SQ.M

BALCONY AREA = 10.42 SQ.M

TOTAL AREA = 71.39 SQ.M

1<sup>ST</sup> Floor

 $2^{ND}$  -  $8^{TH}$  Floor

NET AREA = 48.03 SQ.M BALCONY AREA = 9.30 SQ.M

TOTAL AREA = 57.33 SQ.M

 $2^{\text{ND}}$  -  $8^{\text{TH}}$  Floor

NET AREA = 52.66 SQ.M BALCONY AREA = 10.05 SQ.M

TOTAL AREA = 62.71 SQ.M

 $2^{ND}$  -  $8^{TH}$  Floor

NET AREA = 53.82 SQ.M

BALCONY AREA = 6.30 SQ.M

TOTAL AREA = 60.12 SQ.M

 $2^{ND}$  -  $8^{TH}$  Floor

NET AREA = 51.78 SQ.M

BALCONY AREA = 9.45 SQ.M

TOTAL AREA = 61.23 SQ.M

 $2^{ND}$  -  $8^{TH}$  Floor

### 1 BR TYPE 6

NET AREA = 51.78 SQ.M

BALCONY AREA = 10.01 SQ.M

TOTAL AREA = 61.79 SQ.M

 $2^{\text{ND}}$  -  $8^{\text{TH}}$  Floor

NET AREA = 51.78 SQ.M

BALCONY AREA = 9.07 SQ.M

TOTAL AREA = 61.85 SQ.M

2<sup>ND</sup> - 8<sup>TH</sup> Floor