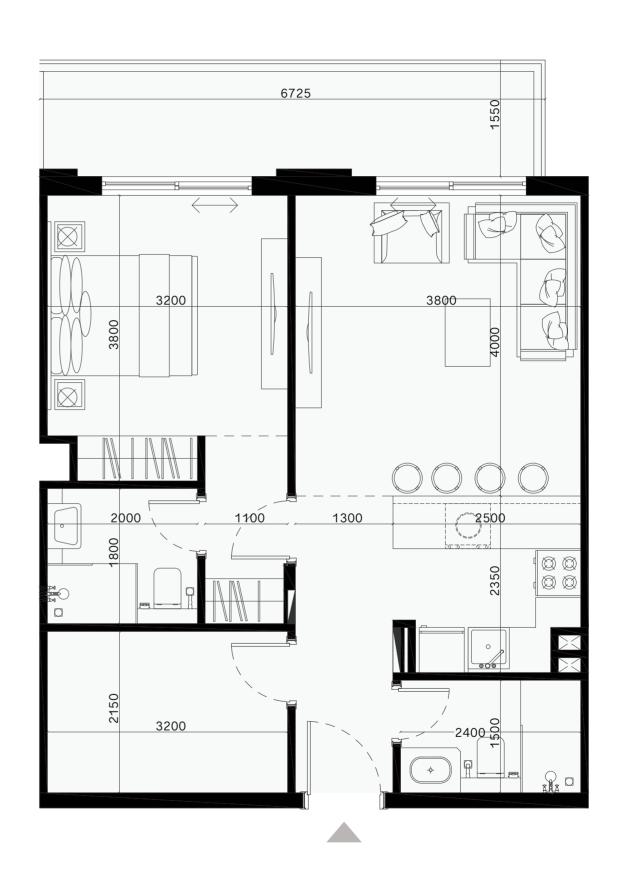

 $2^{\text{ND}}$  -  $8^{\text{TH}}$  Floor

NET AREA = 52.66 SQ.M BALCONY AREA = 10.05 SQ.M

TOTAL AREA = 62.71 SQ.M

 $2^{ND}$  -  $8^{TH}$  Floor

NET AREA = 53.82 SQ.M

BALCONY AREA = 6.30 SQ.M

TOTAL AREA = 60.12 SQ.M

 $2^{ND}$  -  $8^{TH}$  Floor

NET AREA = 51.78 SQ.M

BALCONY AREA = 9.45 SQ.M

TOTAL AREA = 61.23 SQ.M

 $2^{ND}$  -  $8^{TH}$  Floor