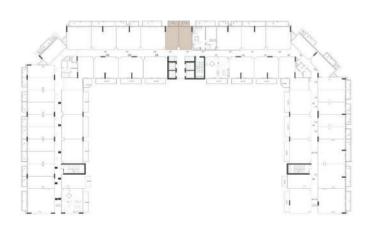

### STUDIO TYPE 1

NET AREA = 31.44 SQ.M

BALCONY AREA = 4.67 SQ.M

TOTAL AREA = 36.11 SQ.M



1<sup>ST</sup> Floor



 $2^{\text{ND}}$  -  $8^{\text{TH}}$  Floor



### STUDIO TYPE 2

NET AREA = 28.00 SQ.M

BALCONY AREA = 4.95 SQ.M

TOTAL AREA = 32.95 SQ.M



 $2^{\text{ND}}$  -  $8^{\text{TH}}$  Floor



### STUDIO TYPE 3

NET AREA = 31.79 SQ.M

BALCONY AREA = 5.42 SQ.M

TOTAL AREA = 37.21 SQ.M



1<sup>ST</sup> Floor





 $2^{ND}$  -  $8^{TH}$  Floor

### STUDIO TYPE 4

NET AREA = 33.59 SQ.M

BALCONY AREA = 6.59 SQ.M

TOTAL AREA = 40.18 SQ.M





 $2^{\text{ND}}$  -  $8^{\text{TH}}$  Floor



### STUDIO TYPE 5

NET AREA = 31.05 SQ.M

BALCONY AREA = 4.5 SQ.M

TOTAL AREA = 35.55 SQ.M





 $2^{\text{ND}}$  -  $8^{\text{TH}}$  Floor



### 1 BR TYPE 1

NET AREA = 60.97 SQ.M

BALCONY AREA = 10.42 SQ.M

TOTAL AREA = 71.39 SQ.M



1<sup>ST</sup> Floor



 $2^{ND}$  -  $8^{TH}$  Floor



NET AREA = 48.03 SQ.M BALCONY AREA = 9.30 SQ.M

TOTAL AREA = 57.33 SQ.M





 $2^{\text{ND}}$  -  $8^{\text{TH}}$  Floor



NET AREA = 52.66 SQ.M BALCONY AREA =