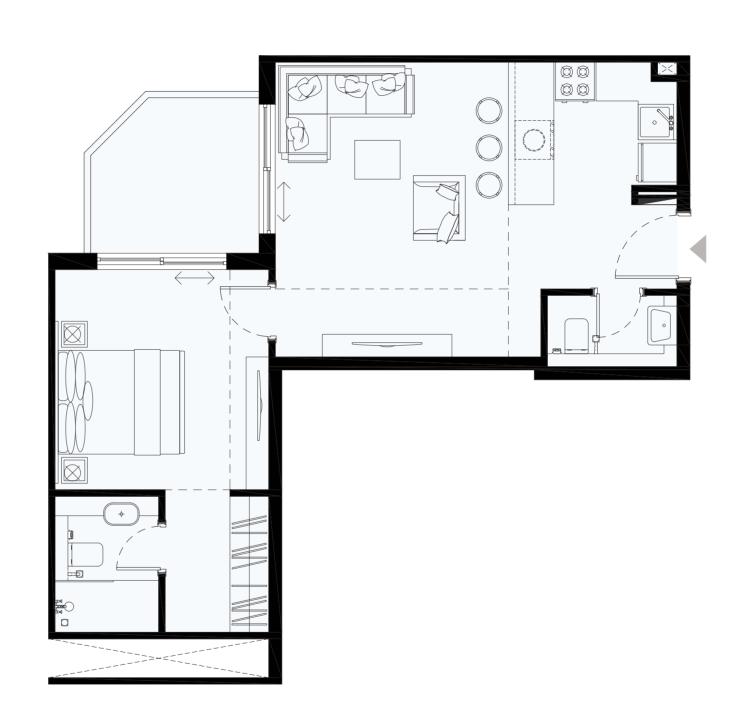

### 1 BR TYPE 1

NET AREA = 60.97 SQ.M

BALCONY AREA = 10.42 SQ.M

TOTAL AREA = 71.39 SQ.M

1<sup>ST</sup> Floor

 $2^{ND}$  -  $8^{TH}$  Floor

NET AREA = 48.03 SQ.M BALCONY AREA = 9.30 SQ.M

TOTAL AREA = 57.33 SQ.M