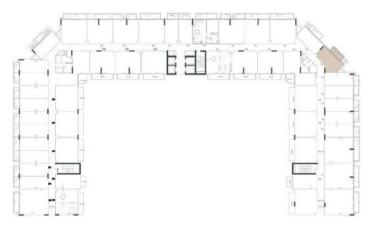

### STUDIO TYPE 1

NET AREA = 31.44 SQ.M

BALCONY AREA = 4.67 SQ.M

TOTAL AREA = 36.11 SQ.M

1<sup>ST</sup> Floor

 $2^{\text{ND}}$  -  $8^{\text{TH}}$  Floor

### STUDIO TYPE 2

NET AREA = 28.00 SQ.M

BALCONY AREA = 4.95 SQ.M

TOTAL AREA = 32.95 SQ.M

 $2^{\text{ND}}$  -  $8^{\text{TH}}$  Floor

### STUDIO TYPE 3

NET AREA = 31.79 SQ.M

BALCONY AREA = 5.42 SQ.M

TOTAL AREA = 37.21 SQ.M

1<sup>ST</sup> Floor

 $2^{ND}$  -  $8^{TH}$  Floor

### STUDIO TYPE 4

NET AREA = 33.59 SQ.M

BALCONY AREA = 6.59 SQ.M

TOTAL AREA = 40.18 SQ.M

 $2^{\text{ND}}$  -  $8^{\text{TH}}$  Floor

### STUDIO TYPE 5

NET AREA = 31.05 SQ.M

BALCONY AREA = 4.5 SQ.M

TOTAL AREA = 35.55 SQ.M

 $2^{\text{ND}}$  -  $8^{\text{TH}}$  Floor

### 1 BR TYPE 1

NET AREA = 60.97 SQ.M

BALCONY AREA = 10.42 SQ.M

TOTAL AREA = 71.39 SQ.M

1<sup>ST</sup> Floor

 $2^{ND}$  -  $8^{TH}$  Floor

NET AREA = 48.03 SQ.M BALCONY AREA = 9.30 SQ.M

TOTAL AREA = 57.33 SQ.M