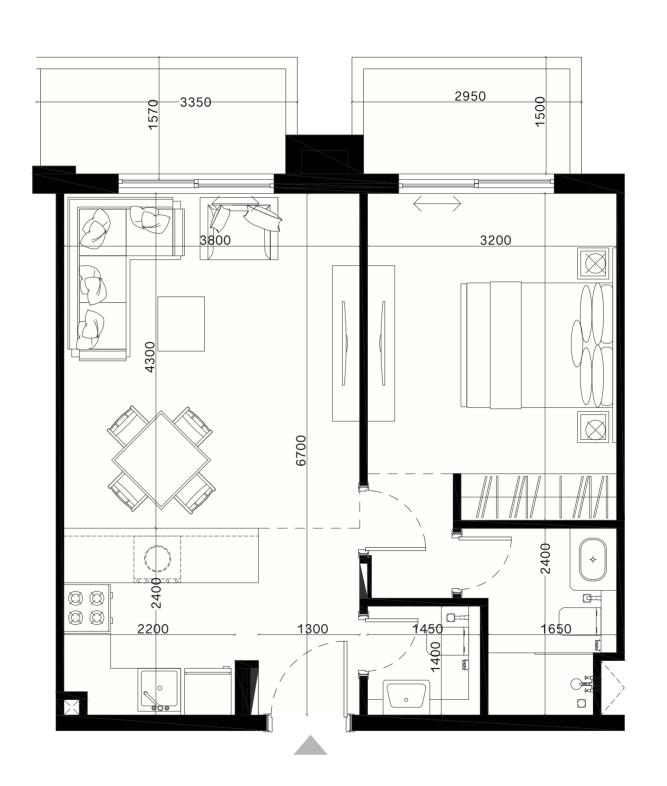

 $2^{\text{ND}}$  -  $8^{\text{TH}}$  Floor

NET AREA = 52.66 SQ.M BALCONY AREA = 10.05 SQ.M

TOTAL AREA = 62.71 SQ.M

 $2^{ND}$  -  $8^{TH}$  Floor

NET AREA = 53.82 SQ.M

BALCONY AREA = 6.30 SQ.M

TOTAL AREA = 60.12 SQ.M

 $2^{ND}$  -  $8^{TH}$  Floor

NET AREA = 51.78 SQ.M

BALCONY AREA = 9.45 SQ.M

TOTAL AREA = 61.23 SQ.M

 $2^{ND}$  -  $8^{TH}$  Floor