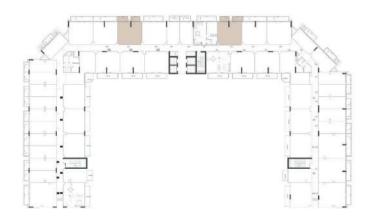

### STUDIO TYPE 1

NET AREA = 31.44 SQ.M

BALCONY AREA = 4.67 SQ.M

TOTAL AREA = 36.11 SQ.M

1<sup>ST</sup> Floor

 $2^{\text{ND}}$  -  $8^{\text{TH}}$  Floor

### STUDIO TYPE 2

NET AREA = 28.00 SQ.M

BALCONY AREA = 4.95 SQ.M

TOTAL AREA = 32.95 SQ.M

 $2^{\text{ND}}$  -  $8^{\text{TH}}$  Floor

### STUDIO TYPE 3

NET AREA = 31.79 SQ.M

BALCONY AREA = 5.42 SQ.M

TOTAL AREA = 37.21 SQ.M

1<sup>ST</sup> Floor

 $2^{ND}$  -  $8^{TH}$  Floor

### STUDIO TYPE 4

NET AREA = 33.59 SQ.M

BALCONY AREA = 6.59 SQ.M

TOTAL AREA = 40.18 SQ.M

 $2^{\text{ND}}$  -  $8^{\text{TH}}$  Floor

### STUDIO TYPE 5

NET AREA = 31.05 SQ.M

BALCONY AREA = 4.5 SQ.M

TOTAL AREA = 35.55 SQ.M

 $2^{\text{ND}}$  -  $8^{\text{TH}}$  Floor

### 1 BR TYPE 1

NET AREA = 60.97 SQ.M

BALCONY AREA = 10.42 SQ.M

TOTAL AREA = 71.39 SQ.M

1<sup>ST</sup> Floor

 $2^{ND}$  -  $8^{TH}$  Floor

NET AREA = 48.03 SQ.M BALCONY AREA = 9.30 SQ.M

TOTAL AREA = 57.33 SQ.M

 $2^{\text{ND}}$  -  $8^{\text{TH}}$  Floor

NET AREA = 52.66 SQ.M BALCONY AREA = 10.05 SQ.M

TOTAL AREA = 62.71 SQ.M

 $2^{ND}$  -  $8^{TH}$  Floor

NET AREA = 53.82 SQ.M

BALCONY AREA = 6.30 SQ.M

TOTAL AREA = 60.12 SQ.M

 $2^{ND}$  -  $8^{TH}$  Floor

NET AREA = 51.78 SQ.M

BALCONY AREA = 9.45 SQ.M

TOTAL AREA = 61.23 SQ.M

 $2^{ND}$  -  $8^{TH}$  Floor

### 1 BR TYPE 6

NET AREA = 51.78 SQ.M

BALCONY AREA = 10.01 SQ.M

TOTAL AREA = 61.79 SQ.M

 $2^{\text{ND}}$  -  $8^{\text{TH}}$  Floor

NET AREA = 51.78 SQ.M

BALCONY AREA = 9.07 SQ.M

TOTAL AREA = 61.85 SQ.M

2<sup>ND</sup> - 8<sup>TH</sup> Floor