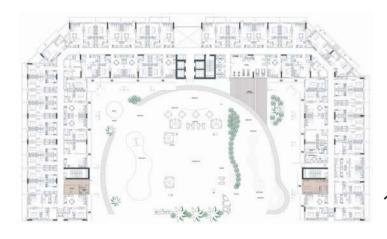

### STUDIO TYPE 1

NET AREA = 31.44 SQ.M

BALCONY AREA = 4.67 SQ.M

TOTAL AREA = 36.11 SQ.M

1<sup>ST</sup> Floor

 $2^{\text{ND}}$  -  $8^{\text{TH}}$  Floor

### STUDIO TYPE 2

NET AREA = 28.00 SQ.M

BALCONY AREA = 4.95 SQ.M

TOTAL AREA = 32.95 SQ.M

 $2^{\text{ND}}$  -  $8^{\text{TH}}$  Floor

### STUDIO TYPE 3

NET AREA = 31.79 SQ.M

BALCONY AREA = 5.42 SQ.M

TOTAL AREA = 37.21 SQ.M

1<sup>ST</sup> Floor

 $2^{ND}$  -  $8^{TH}$  Floor

### STUDIO TYPE 4

NET AREA = 33.59 SQ.M

BALCONY AREA = 6.59 SQ.M

TOTAL AREA = 40.18 SQ.M

 $2^{\text{ND}}$  -  $8^{\text{TH}}$  Floor

### STUDIO TYPE 5

NET AREA = 31.05 SQ.M

BALCONY AREA = 4.5 SQ.M

TOTAL AREA = 35.55 SQ.M

 $2^{\text{ND}}$  -  $8^{\text{TH}}$  Floor

### 1 BR TYPE 1

NET AREA = 60.97 SQ.M

BALCONY AREA = 10.42 SQ.M

TOTAL AREA = 71.39 SQ.M

1<sup>ST</sup> Floor

 $2^{ND}$  -  $8^{TH}$  Floor

NET AREA = 48.03 SQ.M BALCONY AREA = 9.30 SQ.M

TOTAL AREA = 57.33 SQ.M