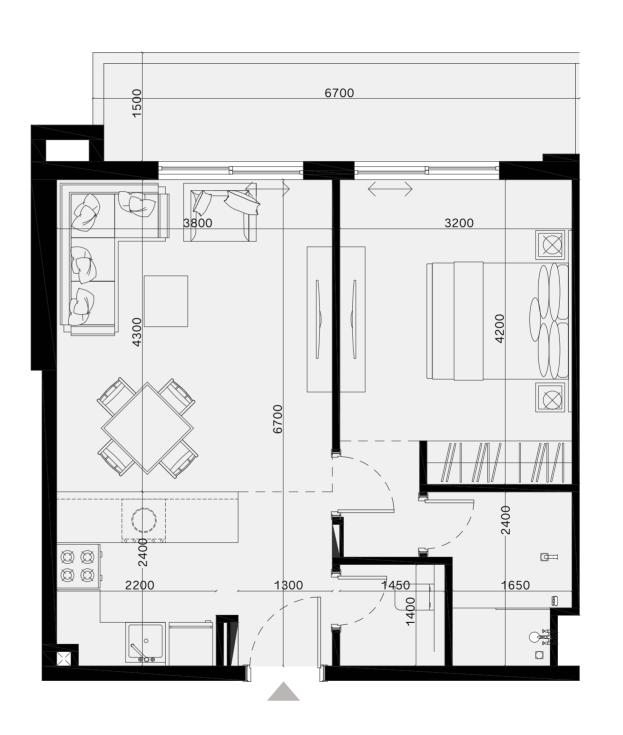

### 1 BR TYPE 1

NET AREA = 60.97 SQ.M

BALCONY AREA = 10.42 SQ.M

TOTAL AREA = 71.39 SQ.M

1<sup>ST</sup> Floor

 $2^{ND}$  -  $8^{TH}$  Floor

NET AREA = 48.03 SQ.M BALCONY AREA = 9.30 SQ.M

TOTAL AREA = 57.33 SQ.M