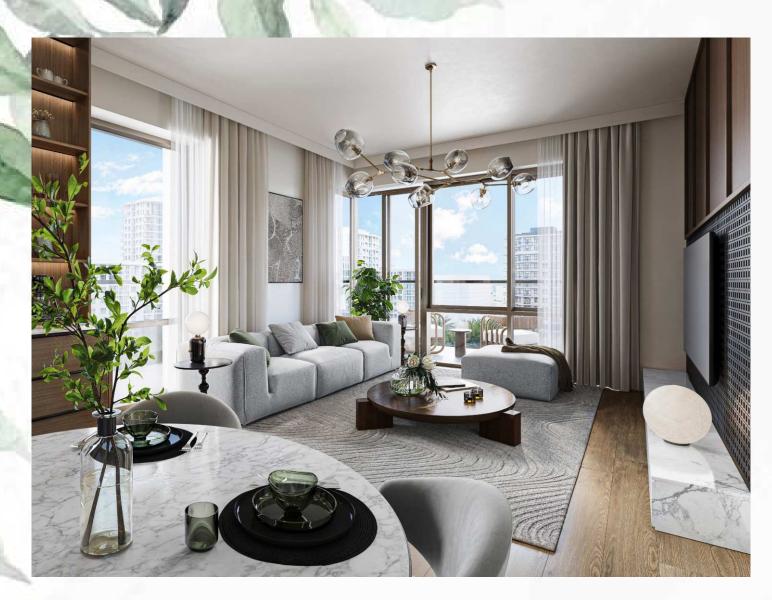

### EVERY DETAIL INVITES INSPIRATION

The living and dining areas are bathed in natural light.
The apartments feature high quality porcelain floors, built-in wardrobes and kitchens that are specifically designed for each apartment type.

The seamless blend of contemporary style and functionality ensures yourkitchens and bathrooms are both efficient and elegant, featuring ample counter space, organized storage, and intuitive design.