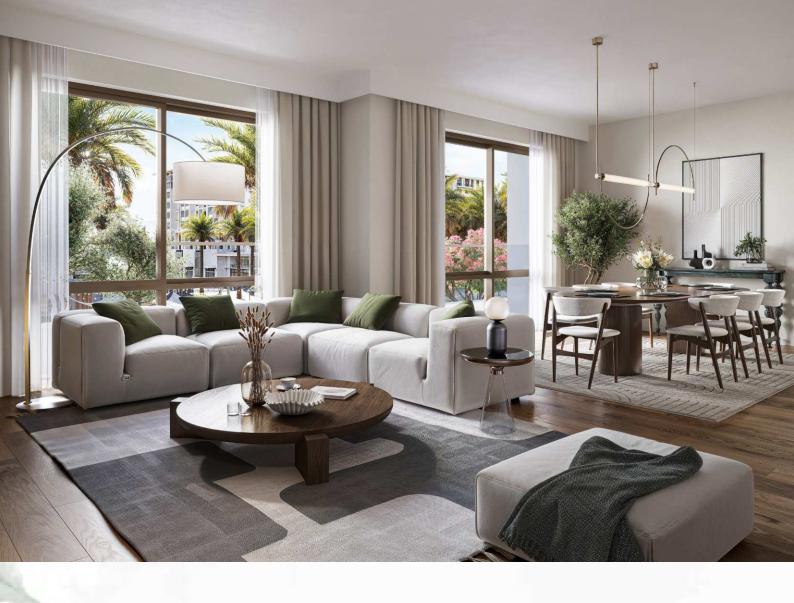

### EVERY DETAIL INVITES INSPIRATION

The living and dining areas are bathed in natural light.
The apartments feature high quality porcelain floors, built-in wardrobes and kitchens that are specifically designed for each apartment type.

The seamless blend of contemporary style and functionality ensures yourkitchens and bathrooms are both efficient and elegant, featuring ample counter space, organized storage, and intuitive design.