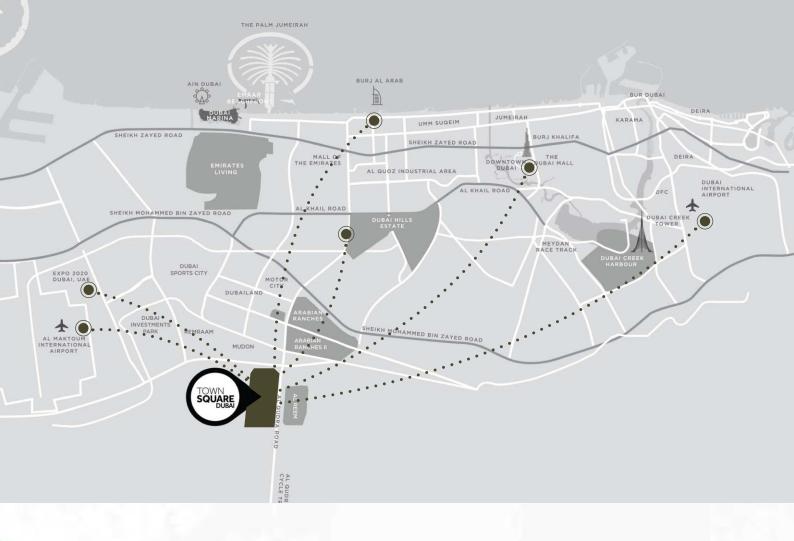

serene and harmonious lifestyle.

Surrounded by jogging paths, bike lanes, delightful cafes, and accessible retail choices, Town Square Dubai meets all your requirements, fostering a lively ambiance brimming with vitality and hospitality at every turn.

















#### COMMUNITY FACILITIES



Town Square Park



Swimming Pool



GYM



Basketball Courts



Carousel



Kids Train



Retail Outlets



Cycling Track



Jogging Track



Kids Play Area



Restaurants & Cafes



Splash Pad



Football Pitch



Squash & Tennis Court



Padel Court



Skate Park



Fitness Club



Nurseries



Laundry Shop



Barbeque Area



Veterinary Clinic



Pet Shop



Clinics



Pharmacies



Grooming & Beauty Services



Supermarkets



Food Trucks



Tailor Shop



Dog Park



Mosque

















#### LOCATION PROXIMITIES















#### YOUR COMMUNITY, YOUR EXPERIENCE

Discover a wealth of amenities tailored to your interests, from diverse fitness options to serene and contemplative areas.

Whether you love adventure, quiet reflection, or just having fun—there's something here for you to enjoy!



#### on the park

Introducing "Lana on the Park," an exclusive residential gem nestled within the heart of Town Square, featuring a range of 1, 2, and 3-bedroom apartments along with spacious 3-bedroom duplexes.

This contemporary development stands out for its unparalleled proximity to the main park, offering residents direct access to lush green spaces and recreational amenities right at their doorstep.

With a seamless blend of urban convenience and natural beauty, Lana on the P