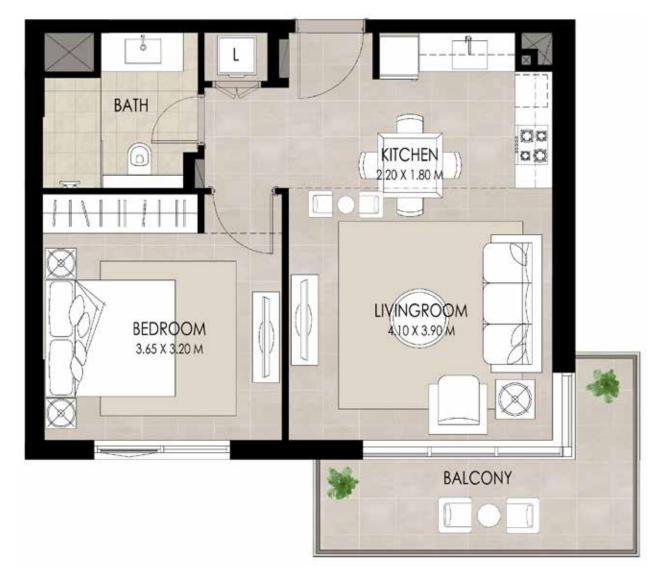

## I BEDROOM | TYPE C

| SUITE AREA          | 52.58 Sq.m / 565.97 Sq.ft |
|---------------------|---------------------------|
| BALCONY AREA        | 10.16 Sq.m / 109.36 Sq.ft |
| TOTAL BUILT-UP AREA | 62.74 Sq.m / 675.33 Sq.ft |

\*Balcony sizes vary

Disclaimer