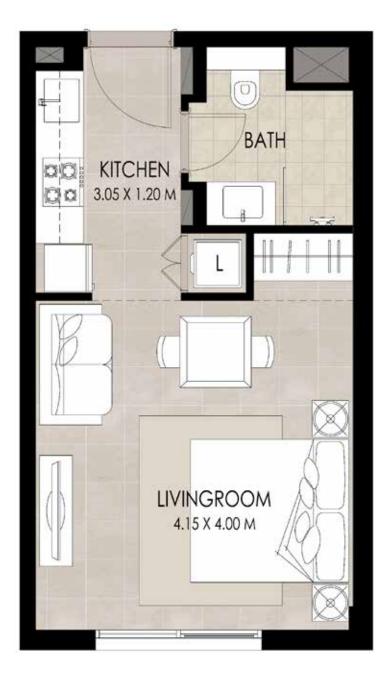

## STUDIO | TYPE B

| SUITE AREA          | 30.94 Sq.m / 333.04 Sq.ft |
|---------------------|---------------------------|
| BALCONY AREA        | 0.00 Sq.m / 0.00 Sq.ft    |
| TOTAL BUILT-UP AREA | 30.94 Sg.m / 333.04 Sg.ft |