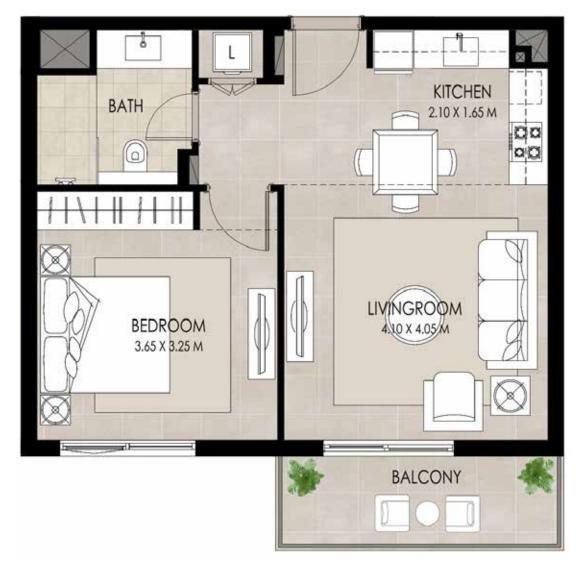

## I BEDROOM | TYPE A

| SUITE AREA          | 52.35 Sq.m / 563.49 Sq.ft |
|---------------------|---------------------------|
| BALCONY AREA        | 6.82 Sq.m / 73.41 Sq.ft   |
| TOTAL BUILT-UP AREA | 59.17 Sq.m / 636.90 Sq.ft |

\*Balcony sizes vary

Disclaimer