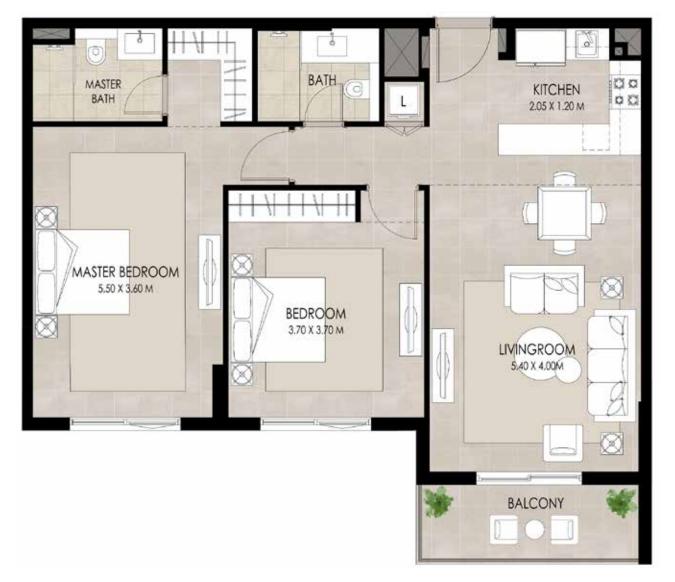

## 2 BEDROOM | TYPE C

| SUITE AREA          | 83.75 Sq.m / 901.48 Sq.ft  |
|---------------------|----------------------------|
| BALCONY AREA        | 10.91 Sq.m / 117.43 Sq.ft  |
| TOTAL BUILT-UP AREA | 94.66 Sq.m / 1018.91 Sq.ft |

\*Balcony sizes vary

#### Disclaimer