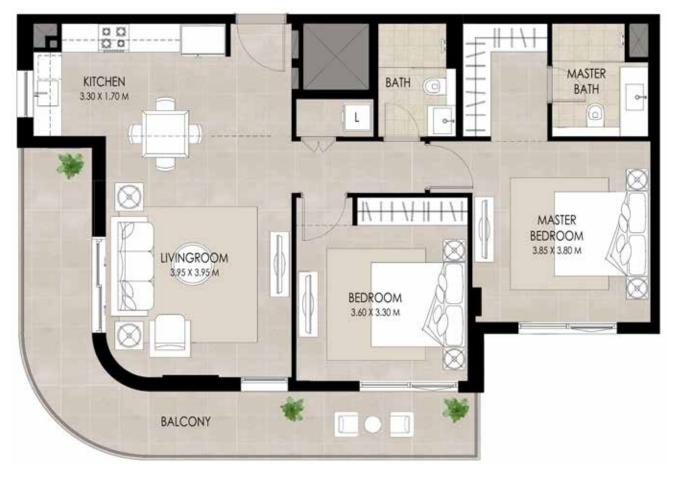

## 2 BEDROOM | TYPE A

| SUITE AREA          | 88.47 Sq.m / 952.28 Sq.ft   |
|---------------------|-----------------------------|
| BALCONY AREA        | 22.65 Sq.m / 243.80 Sq.ft   |
| TOTAL BUILT-UP AREA | 111.12 Sq.m / 1196.09 Sq.ft |

\*Balcony sizes vary

Disclaimer