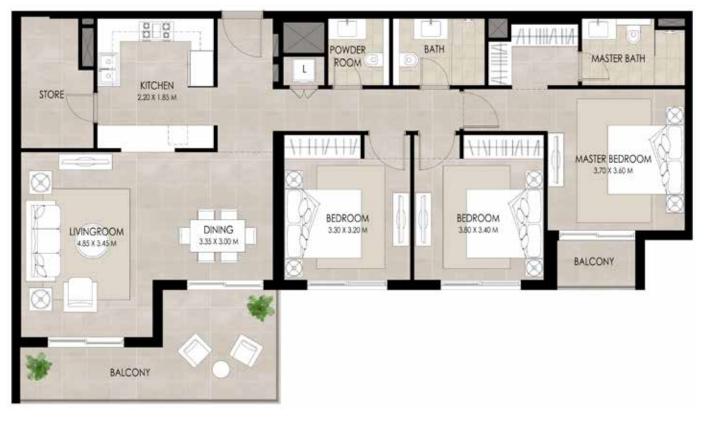

## 3 BEDROOM | TYPE B

| SUITE AREA          | 122.73 Sq.m / 1321.05 Sq.ft |
|---------------------|-----------------------------|
| BALCONY AREA        | 19.15 Sq.m / 206.13 Sq.ft   |
| TOTAL BUILT-UP AREA | 141.88 Sq.m / 1527.18 Sq.ft |

\*Balcony sizes vary

Disclaimer