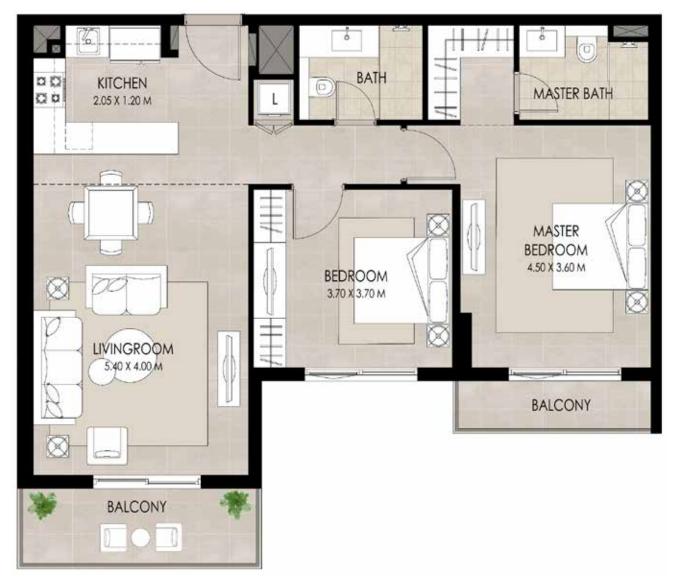

## 2 BEDROOM | TYPE A

| SUITE AREA          | 88.47 Sq.m / 952.28 Sq.ft   |
|---------------------|-----------------------------|
| BALCONY AREA        | 22.65 Sq.m / 243.80 Sq.ft   |
| TOTAL BUILT-UP AREA | 111.12 Sq.m / 1196.09 Sq.ft |

\*Balcony sizes vary

Disclaimer