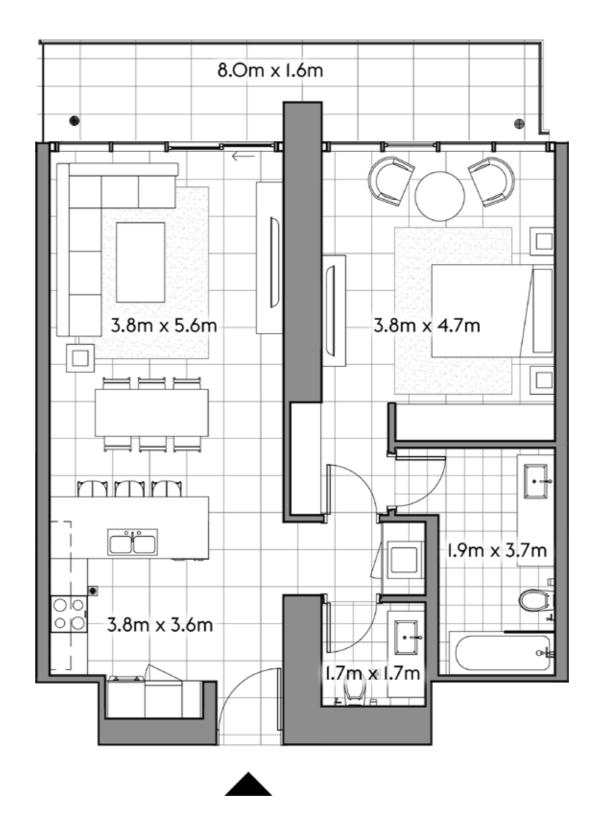

101

| TOTAL     | 226    | 2,430  |
|-----------|--------|--------|
| TERRACE   | 99     | 1,063  |
| RESIDENCE | 127    | 1,367  |
|           | SQ.MT. | SQ.FT. |

102

studio 1 1

|           | SQ.MT. | SQ.FT. |
|-----------|--------|--------|
| RESIDENCE | 41.1   | 442.5  |
| TERRACE   | 11.5   | 123.8  |
| TOTAL     | 52.6   | 566.3  |
| TOTAL     | 32.0   | 300.3  |