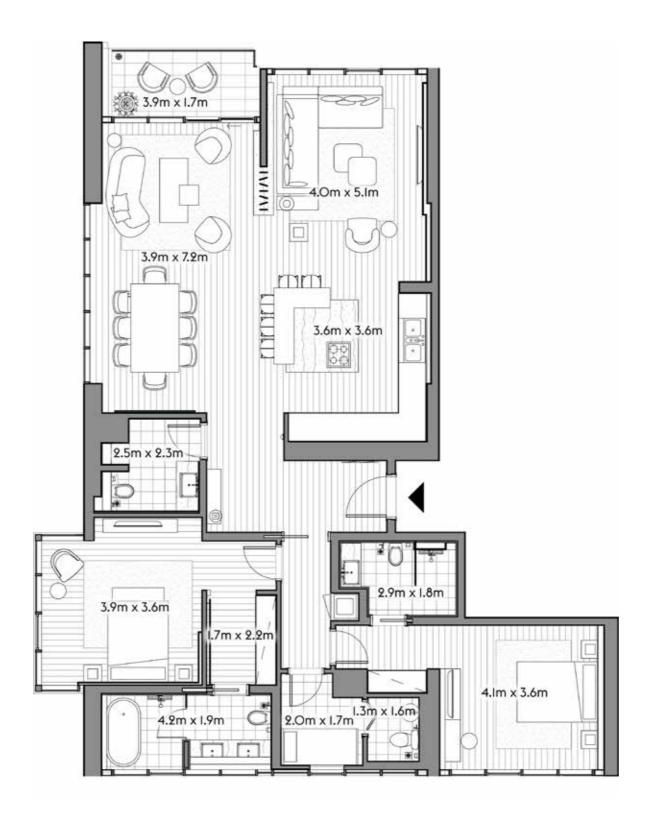

122.9 1,323.1

TERRACE 7.1 76.5

TOTAL 130.0 1,399.6







4302

studio 1 1



| TOTAL     | 40.5   | 436.2  |
|-----------|--------|--------|
| TERRACE   | -      | -      |
| RESIDENCE | 40.5   | 436.2  |
|           | SQ.MT. | SQ.FT. |







4303



| TOTAL     | 93.1   | 1,002.4 |
|-----------|--------|---------|
| TERRACE   | 7.0    | 74.8    |
| RESIDENCE | 86.2   | 927.6   |
|           | SQ.MT. | SQ.FT.  |







4304



| TOTAL     | 93.3   | 1,003.7 |
|-----------|--------|---------|
| TERRACE   | 7.0    | 74.8    |
| RESIDENCE | 86.3   | 928.9   |
|           | SQ.MT. | SQ.FT.  |







4305

3 5



SQ.MT. SQ.FT.

RESIDENCE 170.0 1,829.6

TERRACE 8.3 88.8

TOTAL 178.2 1,918.5







4401

PH 4



SQ.MT. SQ.FT.

RESIDENCE 165.4 1,780.8

TERRACE 7.1 75.9

TOTAL 172.5 1,856.7







4402

PH 5



SQ.MT. SQ.FT.

RESIDENCE 224.7 2,419.1

TERRACE 13.2 142.2

TOTAL 238.0 2,561.3







4403

PH 5



| TOTAL     | 200.4  | 2,156.5 |
|-----------|--------|---------|
| TERRACE   | 7.8    | 84.1    |
| RESIDENCE | 192.5  | 2,072.5 |
|           | SQ.MT. | SQ.FT.  |