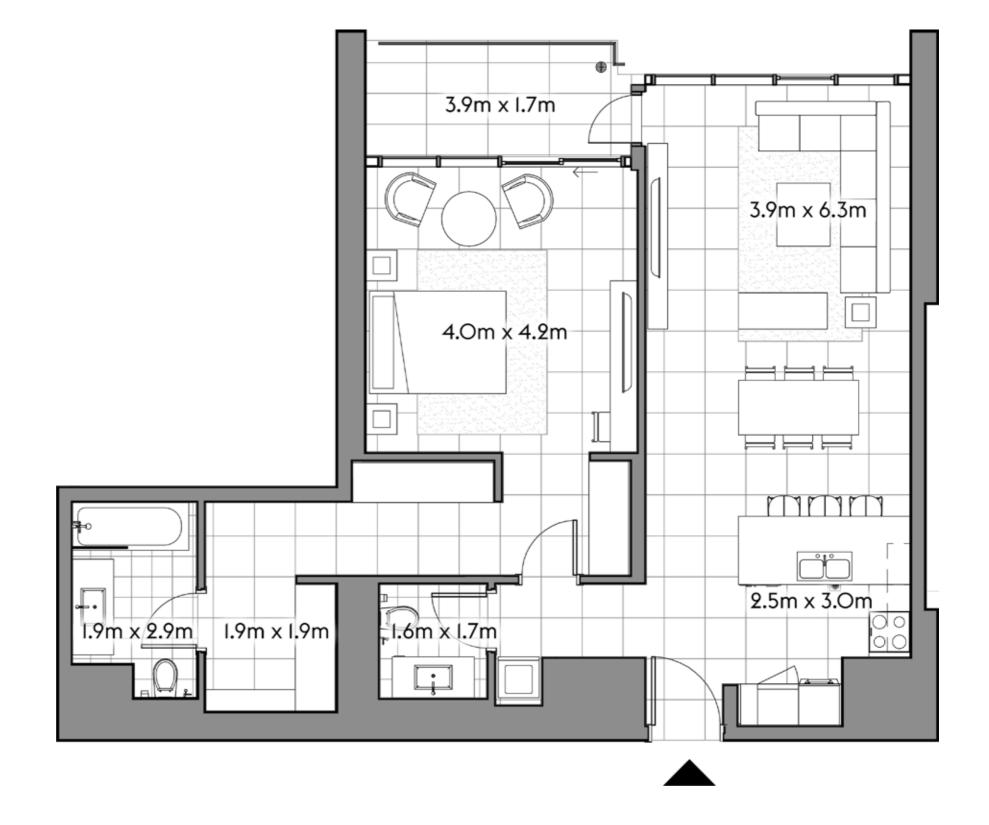

106

2 4

SQ.MT. SQ.FT.

RESIDENCE 127.2 1,369.2

TERRACE 99.1 1,066.7

TOTAL 226.3 2,435.9

201

2 4 1