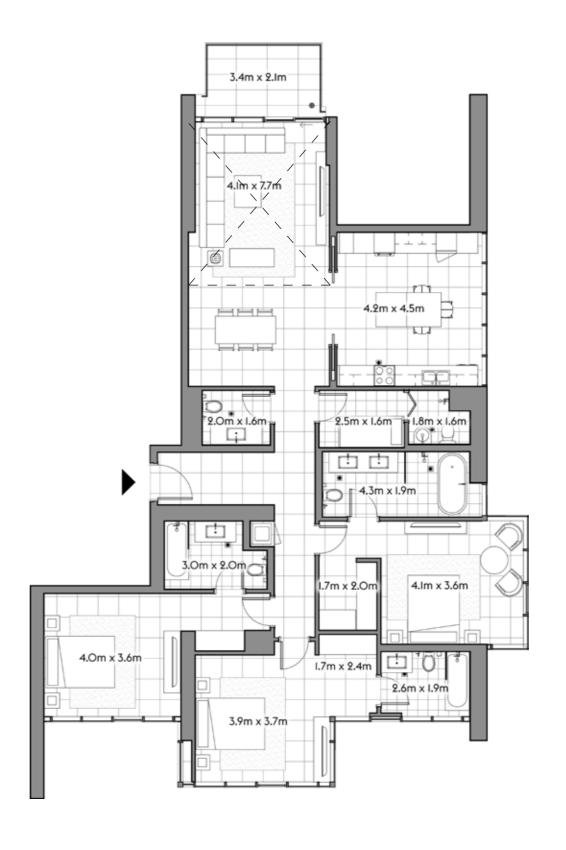

|           | SQ.MT. | SQ.FT.  |
|-----------|--------|---------|
| RESIDENCE | 121.7  | 1,310.3 |
| TERRACE   | 7.0    | 74.9    |
|           | 190 7  | 1 905 0 |
| TOTAL     | 128.7  | 1,385.2 |

202