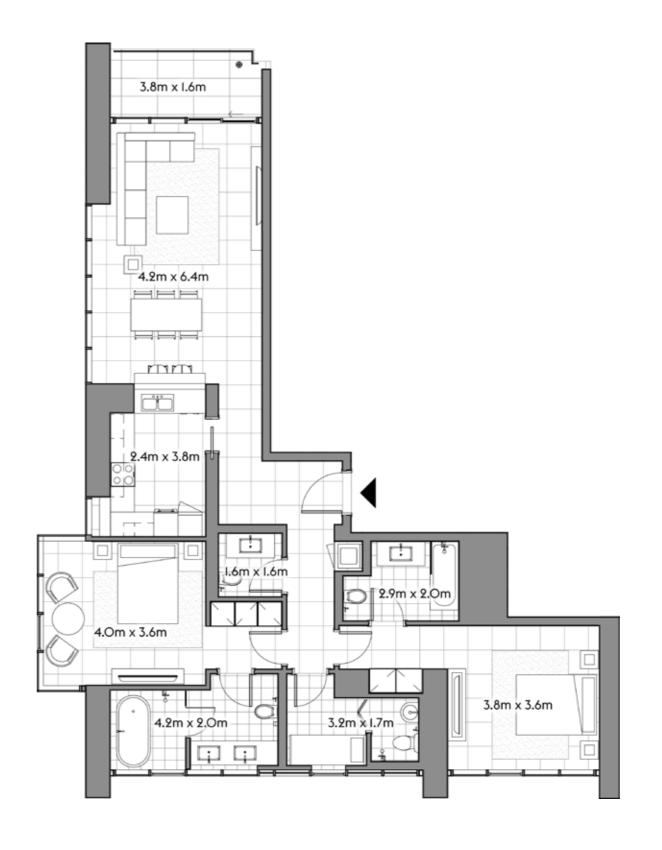

106

2 4

SQ.MT. SQ.FT.

RESIDENCE 127.2 1,369.2

TERRACE 99.1 1,066.7

TOTAL 226.3 2,435.9

201

2 4 1