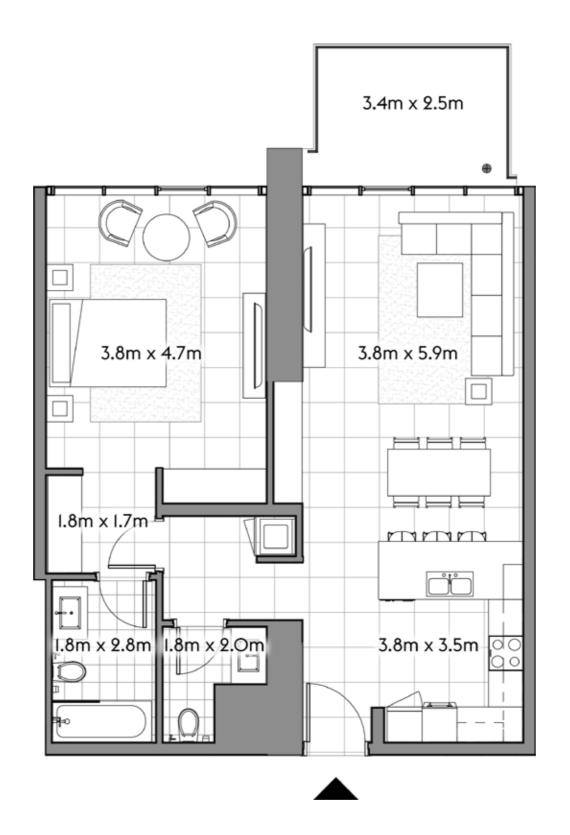

106

2 4

SQ.MT. SQ.FT.

RESIDENCE 127.2 1,369.2

TERRACE 99.1 1,066.7

TOTAL 226.3 2,435.9

201

2 4 1