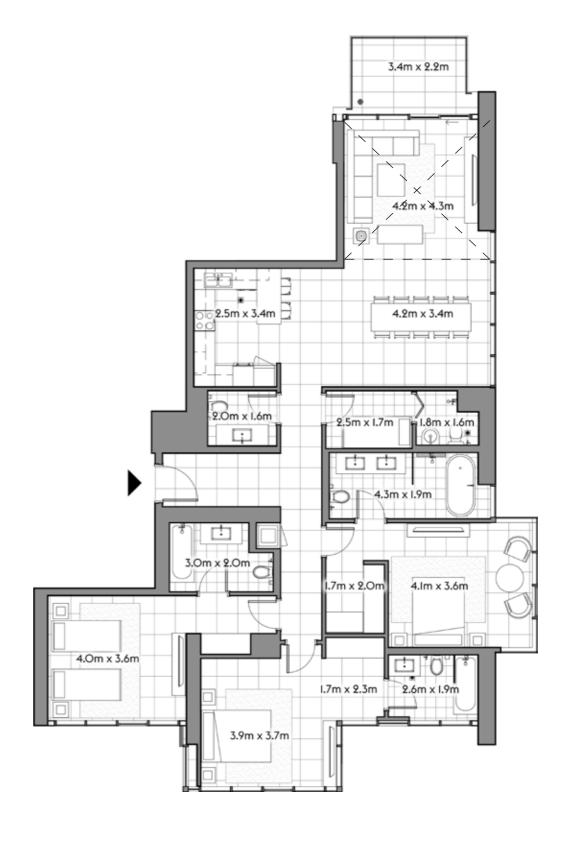

106

2 4

SQ.MT. SQ.FT.

RESIDENCE 127.2 1,369.2

TERRACE 99.1 1,066.7

TOTAL 226.3 2,435.9

201

2 4 1