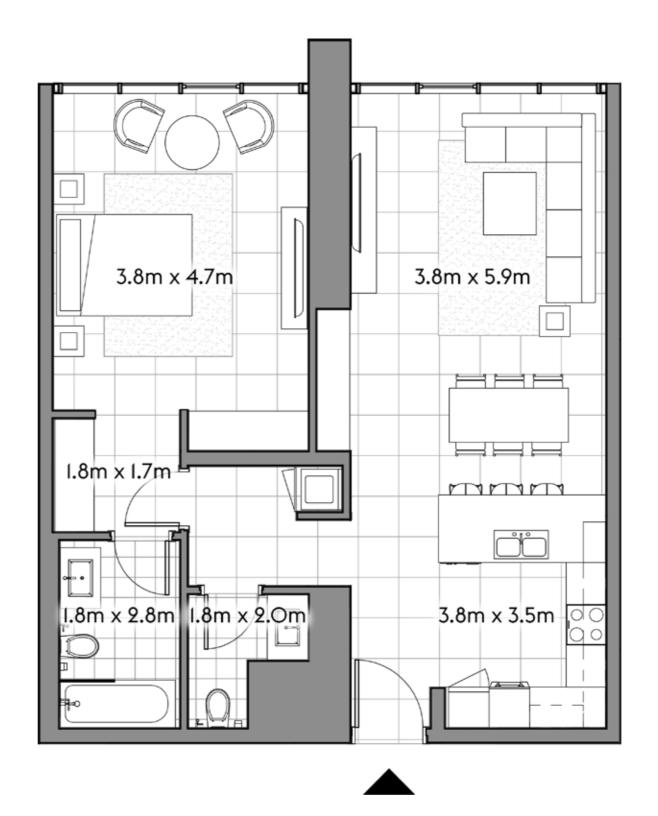

106

2 4

SQ.MT. SQ.FT.

RESIDENCE 127.2 1,369.2

TERRACE 99.1 1,066.7

TOTAL 226.3 2,435.9

201

2 4 1