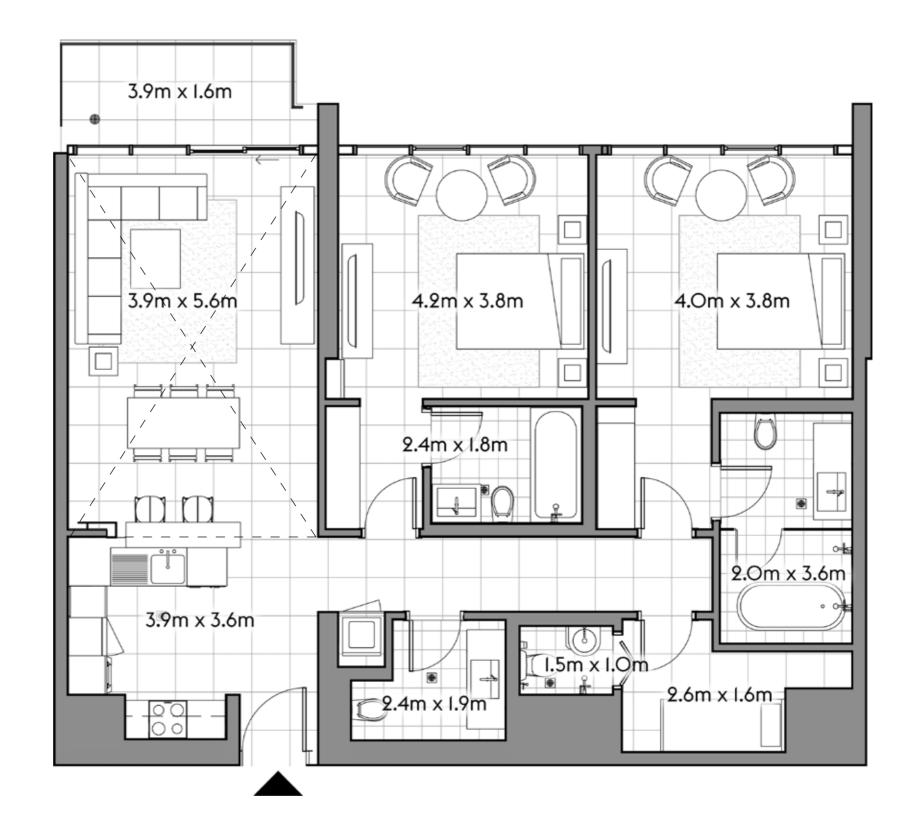

106

2 4

SQ.MT. SQ.FT.

RESIDENCE 127.2 1,369.2

TERRACE 99.1 1,066.7

TOTAL 226.3 2,435.9

201

2 4 1

|           | SQ.MT. | SQ.FT.  |
|-----------|--------|---------|
| RESIDENCE | 121.7  | 1,310.3 |
| TERRACE   | 7.0    | 74.9    |
|           | 190 7  | 1 905 0 |
| TOTAL     | 128.7  | 1,385.2 |

202