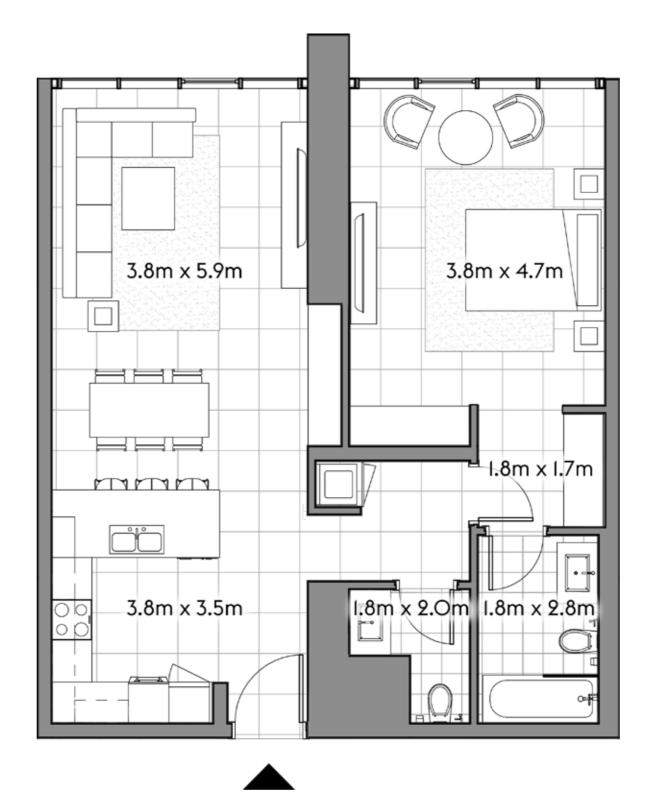

103

1 2

SQ.MT. SQ.FT.

RESIDENCE 103.5 1,113.8

TERRACE 24.8 266.4

TOTAL 128.2 1,380.3

104

1 2