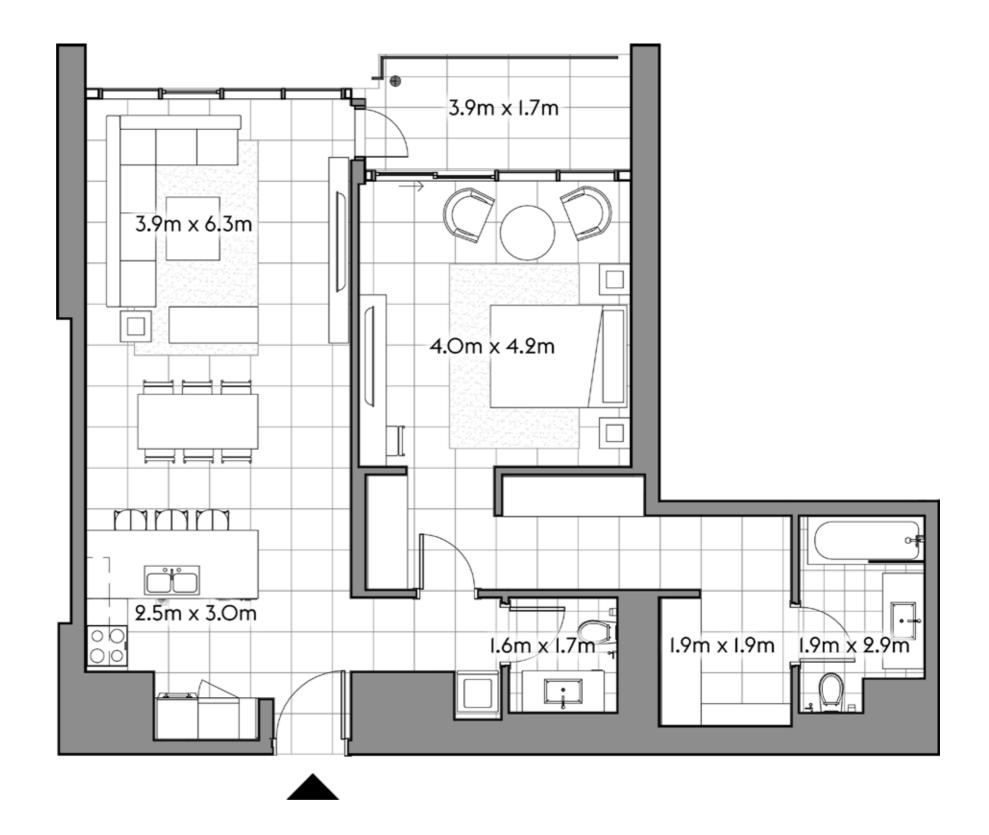

| SQ.MT.       | SQ.FT.          |
|----------------------|--------------|-----------------|
| RESIDENCE<br>TERRACE | 172.0<br>7.4 | 1,851.6<br>79.9 |
| TOTAL                | 179.4        | 1,931.5         |







3801

PH 6 3



SQ.MT. SQ.FT.

RESIDENCE 329.9 3,550.6

TERRACE 44.0 473.2

TOTAL 373.8 4,023.8









3802

2 4 2



SQ.MT. SQ.FT.

RESIDENCE 119.6 1,287.1

TERRACE 6.3 67.7

TOTAL 125.9 1,354.9







3803



|           | SQ.MT. | SQ.FT.  |
|-----------|--------|---------|
| RESIDENCE | 119.5  | 1,285.9 |
| TERRACE   | 6.3    | 67.7    |
| TOTAL     | 125.8  | 1,353.6 |







3804

3 5



SQ.MT. SQ.FT.

RESIDENCE 167.6 1,804.4

TERRACE 7.5 80.5

TOTAL 175.1 1,884.9







3902

1 2



SQ.MT. SQ.FT.

RESIDENCE 86.5 930.6

TERRACE 7.0 74.8

TOTAL 93.4 1,005.5







3903



| TOTAL     | 93.2   | 1,003.3 |
|-----------|--------|---------|
| TERRACE   | 7.0    | 74.8    |
| RESIDENCE | 86.3   | 928.5   |
|           | SQ.MT. | SQ.FT.  |







3904

3 5



SQ.MT. SQ.FT.

RESIDENCE 172.0 1,851.3

TERRACE 7.4 79.8

TOTAL 179.4 1,931.0







4001

2 4



SQ.MT. SQ.FT.

RESIDENCE 122.8 1,321.6

TERRACE 28.0 301.7

TOTAL 150.8 1,623.3







4003

2 4



SQ.MT. SQ.FT.

RESIDENCE 119.3 1,284.6

TERRACE 6.3 68.0

TOTAL 125.7 1,352.6







4004

2 4 2



SQ.MT. SQ.FT.

RESIDENCE 119.3 1,284.6

TERRACE 28.4 305.9

TOTAL 147.8 1,590.5







4005



| D-01D-010- | SQ.MT. | SQ.FT.  |
|------------|--------|---------|
| RESIDENCE  | 167.7  | 1,805.1 |
| TERRACE    | 7.5    | 80.9    |
| TOTAL      | 175.2  | 1,886.1 |







4101

2 4



SQ.MT. SQ.FT.

RESID