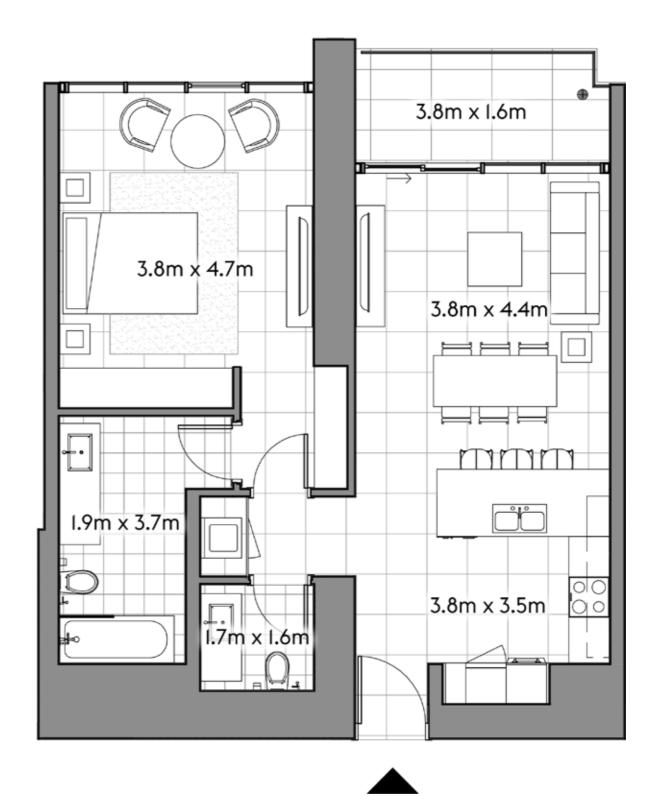

-|--------|--------|
| RESIDENCE | 41.1   | 442.5  |
| TERRACE   | 11.5   | 123.8  |
| TOTAL     | 52.6   | 566.3  |
| IOIAL     | 32.0   | 300.3  |







106

2 4



SQ.MT. SQ.FT.

RESIDENCE 127.2 1,369.2

TERRACE 99.1 1,066.7

TOTAL 226.3 2,435.9







201

2 4 1



|           | SQ.MT. | SQ.FT.  |
|-----------|--------|---------|
| RESIDENCE | 121.7  | 1,310.3 |
| TERRACE   | 7.0    | 74.9    |
|           | 190 7  | 1 905 0 |
| TOTAL     | 128.7  | 1,385.2 |







202



| TC | DTAL     | 79.5   | 856.1 |
|----|----------|--------|-------|
|    | ESIDENCE | 79.5   | 856.1 |
|    |          | SQ.MT. | SQ.FT |







203



|           | SQ.MT. | SQ.FT. |
|-----------|--------|--------|
| RESIDENCE | 71.9   | 774.2  |
| TERRACE   | 6.9    | 74.4   |
| TOTAL     | 78.8   | 848.6  |







204

1 2



SQ.MT. SQ.FT.

RESIDENCE 71.9 774.2

TERRACE 6.9 74.4

TOTAL 78.8 848.6







205



| TOTAL     | 79.5   | 856.1  |
|-----------|--------|--------|
| TERRACE   | -      | -      |
| RESIDENCE | 79.5   | 856.1  |
|           | SQ.MT. | SQ.FT. |







206



|           | SQ.MT. | SQ.FT.  |
|-----------|--------|---------|
| RESIDENCE | 122.2  | 1,314.8 |
| TERRACE   | 7.0    | 74.9    |
| TOTAL     | 129.1  | 1,389.7 |







301

2 4



SQ.MT. SQ.FT.

RESIDENCE 121.7 1,310.4

TERRACE 7.0 74.8

TOTAL 128.7 1,385.2







302

1 2



SQ.MT. SQ.FT.

RESIDENCE 79.4 854.1

TERRACE 12.7 136.6

TOTAL 92.0 990.7







303

1 2



SQ.MT. SQ.FT.

RESIDENCE 77.2 831.0

TERRACE 7.9 85.4

TOTAL 85.1 916.3







304

1 2



SQ.MT. SQ.FT.

RESIDENCE 77.1 830.0

TERRACE 13.2 142.5

TO