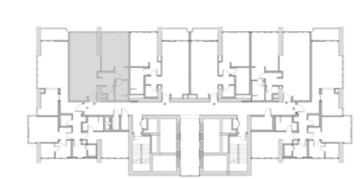

103

1 2

SQ.MT. SQ.FT.

RESIDENCE 103.5 1,113.8

TERRACE 24.8 266.4

TOTAL 128.2 1,380.3

104

1 2