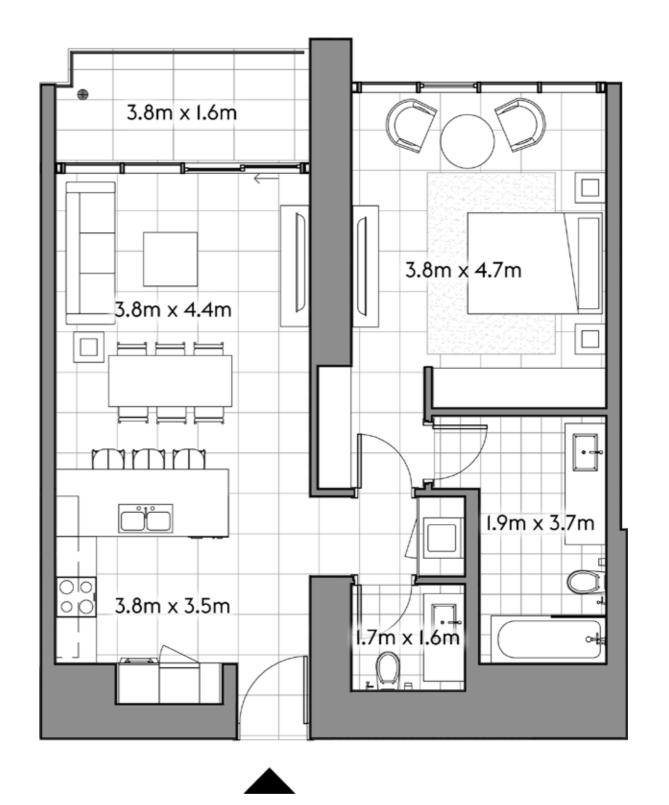

L     | 52.6   | 566.3  |
| IOIAL     | 32.0   | 300.3  |







106

2 4



SQ.MT. SQ.FT.

RESIDENCE 127.2 1,369.2

TERRACE 99.1 1,066.7

TOTAL 226.3 2,435.9







201

2 4 1



|           | SQ.MT. | SQ.FT.  |
|-----------|--------|---------|
| RESIDENCE | 121.7  | 1,310.3 |
| TERRACE   | 7.0    | 74.9    |
|           | 190 7  | 1 905 0 |
| TOTAL     | 128.7  | 1,385.2 |







202



| TC | DTAL     | 79.5   | 856.1 |
|----|----------|--------|-------|
|    | ESIDENCE | 79.5   | 856.1 |
|    |          | SQ.MT. | SQ.FT |







203



|           | SQ.MT. | SQ.FT. |
|-----------|--------|--------|
| RESIDENCE | 71.9   | 774.2  |
| TERRACE   | 6.9    | 74.4   |
| TOTAL     | 78.8   | 848.6  |







204

1 2



SQ.MT. SQ.FT.

RESIDENCE 71.9 774.2

TERRACE 6.9 74.4

TOTAL 78.8 848.6







205



| TOTAL     | 79.5   | 856.1  |
|-----------|--------|--------|
| TERRACE   | -      | -      |
| RESIDENCE | 79.5   | 856.1  |
|           | SQ.MT. | SQ.FT. |







206



|           | SQ.MT. | SQ.FT.  |
|-----------|--------|---------|
| RESIDENCE | 122.2  | 1,314.8 |
| TERRACE   | 7.0    | 74.9    |
| TOTAL     | 129.1  | 1,389.7 |







301

2 4



SQ.MT. SQ.FT.

RESIDENCE 121.7 1,310.4

TERRACE 7.0 74.8

TOTAL 128.7 1,385.2







302

1 2



SQ.MT. SQ.FT.

RESIDENCE 79.4 854.1

TERRACE 12.7 136.6

TOTAL 92.0 990.7







303

1 2



SQ.MT. SQ.FT.

RESIDENCE 77.2 831.0

TERRACE 7.9 85.4

TOTAL 85.1 916.3







304

1 2



SQ.MT. SQ.FT.

RESIDENCE 77.1 830.0

TERRACE 13.2 142.5

TOTAL 90.4 972.5







305



| TOTAL     | 87.9   | 945.9  |
|-----------|--------|--------