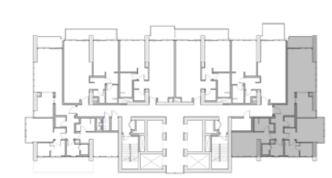

204

1 2

SQ.MT. SQ.FT.

RESIDENCE 71.9 774.2

TERRACE 6.9 74.4

TOTAL 78.8 848.6

205

| TOTAL     | 79.5   | 856.1  |
|-----------|--------|--------|
| TERRACE   | -      | -      |
| RESIDENCE | 79.5   | 856.1  |
|           | SQ.MT. | SQ.FT. |