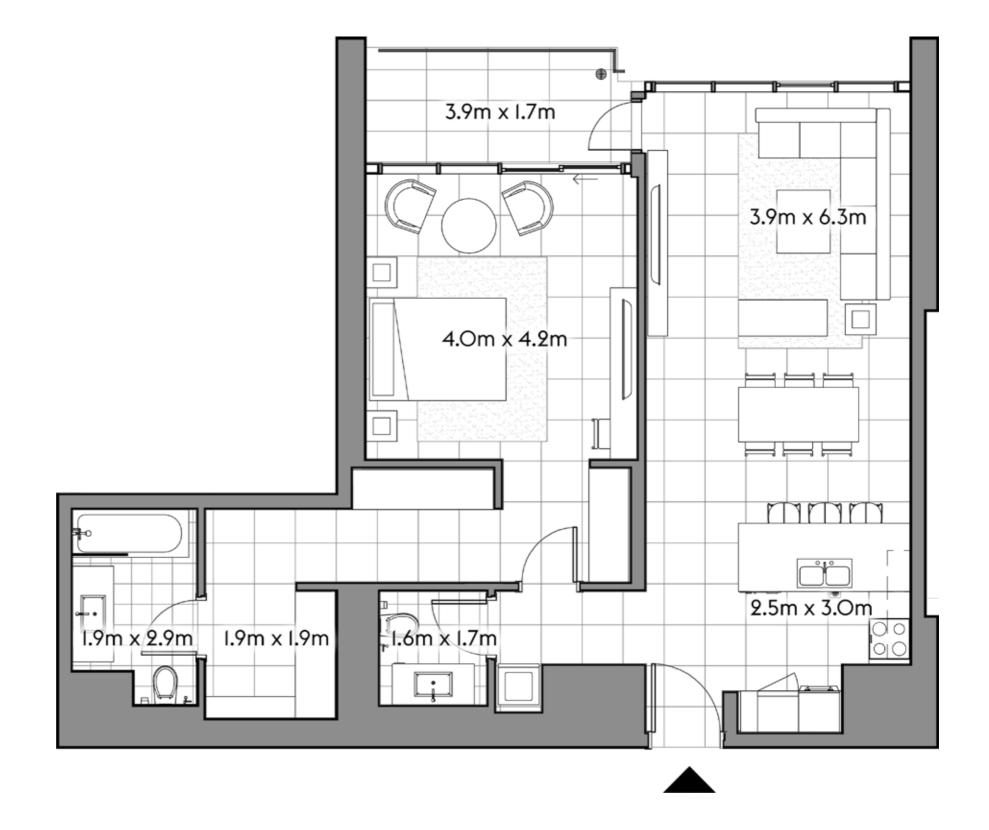

106

2 4

SQ.MT. SQ.FT.

RESIDENCE 127.2 1,369.2

TERRACE 99.1 1,066.7

TOTAL 226.3 2,435.9

201

2 4 1