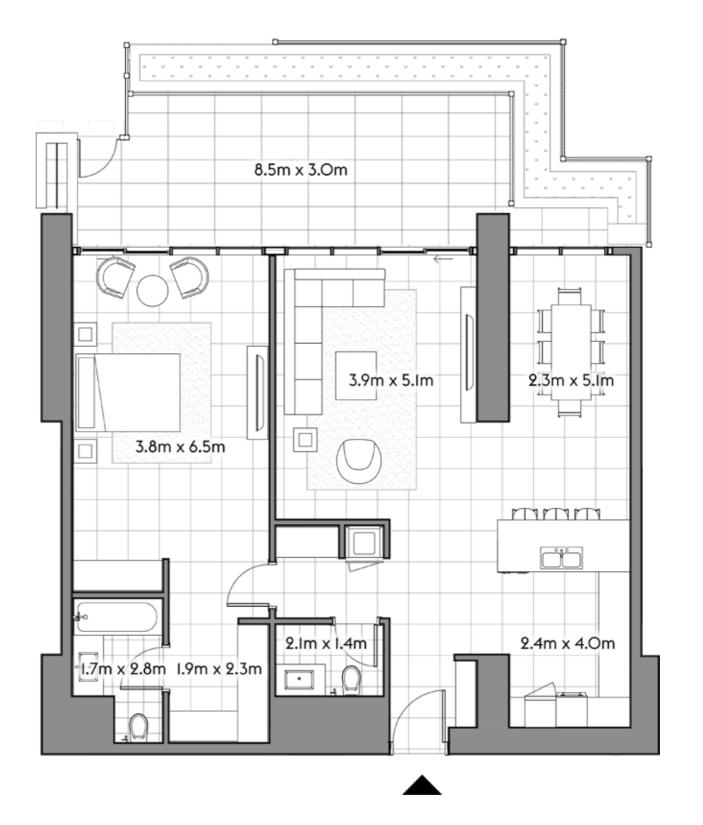

106

2 4

SQ.MT. SQ.FT.

RESIDENCE 127.2 1,369.2

TERRACE 99.1 1,066.7

TOTAL 226.3 2,435.9

201

2 4 1