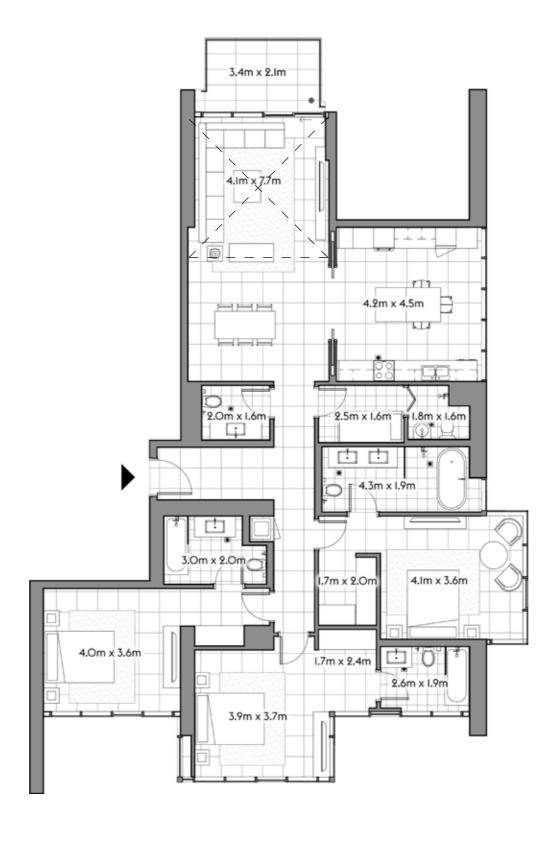

106

2 4

SQ.MT. SQ.FT.

RESIDENCE 127.2 1,369.2

TERRACE 99.1 1,066.7

TOTAL 226.3 2,435.9

201

2 4 1