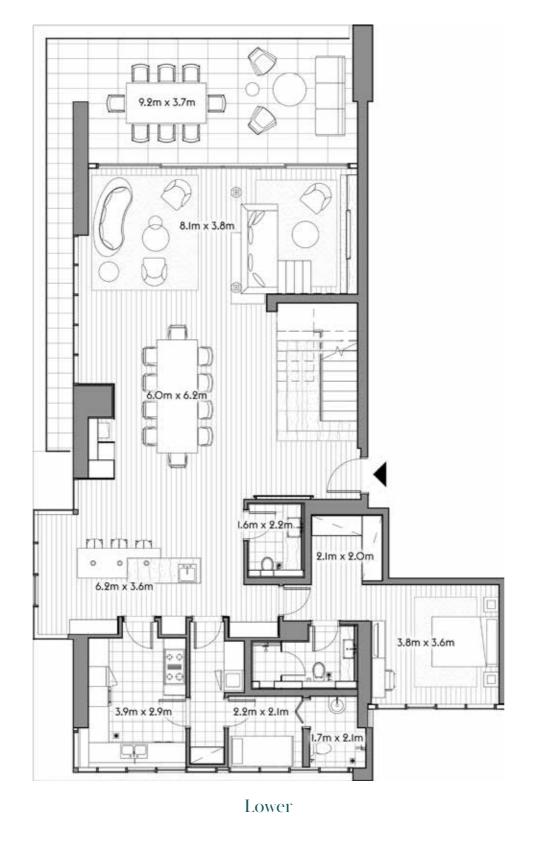

|
|-----------|--------|---------|
| RESIDENCE | 167.7  | 1,805.1 |
| TERRACE   | 7.8    | 84.1    |
|           |        |         |
| TOTAL     | 175.5  | 1,889.2 |







3701

2 4



SQ.MT. SQ.FT.

RESIDENCE 122.9 1,323.1

TERRACE 7.1 76.2

TOTAL 130.0 1,399.3







3704



| TOTAL     | 93.3   | 1,003.7 |
|-----------|--------|---------|
| TERRACE   | 7.0    | 74.8    |
| RESIDENCE | 86.3   | 928.9   |
|           | SQ.MT. | SQ.FT.  |







3705



|                      | SQ.MT.       | SQ.FT.          |
|----------------------|--------------|-----------------|
| RESIDENCE<br>TERRACE | 172.0<br>7.4 | 1,851.6<br>79.9 |
| TOTAL                | 179.4        | 1,931.5         |







3801

PH 6 3



SQ.MT. SQ.FT.

RESIDENCE 329.9 3,550.6

TERRACE 44.0 473.2

TOTAL 373.8 4,023.8









3802

2 4 2



SQ.MT. SQ.FT.

RESIDENCE 119.6 1,287.1

TERRACE 6.3 67.7

TOTAL 125.9 1,354.9







3803



|           | SQ.MT. | SQ.FT.  |
|-----------|--------|---------|
| RESIDENCE | 119.5  | 1,285.9 |
| TERRACE   | 6.3    | 67.7    |
| TOTAL     | 125.8  | 1,353.6 |







3804

3 5



SQ.MT. SQ.FT.

RESIDENCE 167.6 1,804.4

TERRACE 7.5 80.5

TOTAL 175.1 1,884.9







3902

1 2



SQ.MT. SQ.FT.

RESIDENCE 86.5 930.6

TERRACE 7.0 74.8

TOTAL 93.4 1,005.5







3903



| TOTAL     | 93.2   | 1,003.3 |
|-----------|--------|---------|
| TERRACE   | 7.0    | 74.8    |
| RESIDENCE | 86.3   | 928.5   |
|           | SQ.MT. | SQ.FT.  |







3904

3 5



SQ.MT. SQ.FT.

RESIDENCE 172.0 1,851.3

TERRACE 7.4 79.8

TOTAL 179.4 1,931.0







4001

2 4



SQ.MT. SQ.FT.

RESIDENCE 122.8