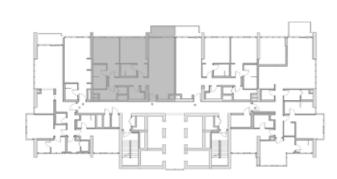

| SQ.MT. | SQ.FT.  |
|-----------|--------|---------|
| RESIDENCE | 172.2  | 1,853.4 |
| TERRACE   | 7.5    | 80.2    |
| TOTAL     | 179.6  | 1,933.6 |







2405



|                      | SQ.MT.       | SQ.FT.          |
|----------------------|--------------|-----------------|
| RESIDENCE<br>TERRACE | 167.6<br>7.8 | 1,804.2<br>84.4 |
| TOTAL                | 175.5        | 1,888.6         |







2601



|           | SQ.MT. | SQ.FT.  |
|-----------|--------|---------|
| RESIDENCE | 122.7  | 1,320.6 |
| TERRACE   | 7.1    | 76.2    |
| TOTAL     | 129.8  | 1,396.8 |







2603



|           | SQ.MT. | SQ.FT.  |
|-----------|--------|---------|
| RESIDENCE | 119.5  | 1,286.2 |
| TERRACE   | 6.3    | 67.9    |
|           |        |         |
| TOTAL     | 125.8  | 1,354.1 |







2903

1 2 1



|           | SQ.MT. | SQ.FT. |
|-----------|--------|--------|
| RESIDENCE | 85.9   | 924.2  |
| TERRACE   | 7.0    | 74.9   |
| TOTAL     | 92.8   | 999.1  |







3101

 $2 \qquad 4 \qquad ]$ 



|           | SQ.MT. | SQ.FT.  |
|-----------|--------|---------|
| RESIDENCE | 122.7  | 1,320.2 |
| TERRACE   | 7.0    | 75.8    |
|           |        |         |
| TOTAL     | 129.7  | 1,396.0 |







3105

 $\frac{1}{2}$ 



SQ.MT. SQ.FT.

RESIDENCE 172.2 1,853.4

TERRACE 7.4 79.9

TOTAL 179.6 1,933.3







3201

2 4



SQ.MT. SQ.FT.

RESIDENCE 122.7 1,320.6

TERRACE 7.0 75.8

TOTAL 129.7 1,396.4







3203

2 4 2



SQ.MT. SQ.FT.

RESIDENCE 119.5 1,286.6

TERRACE 6.3 67.7

TOTAL 125.8 1,354.3







3204



|           | SQ.MT. | SQ.FT.  |
|-----------|--------|---