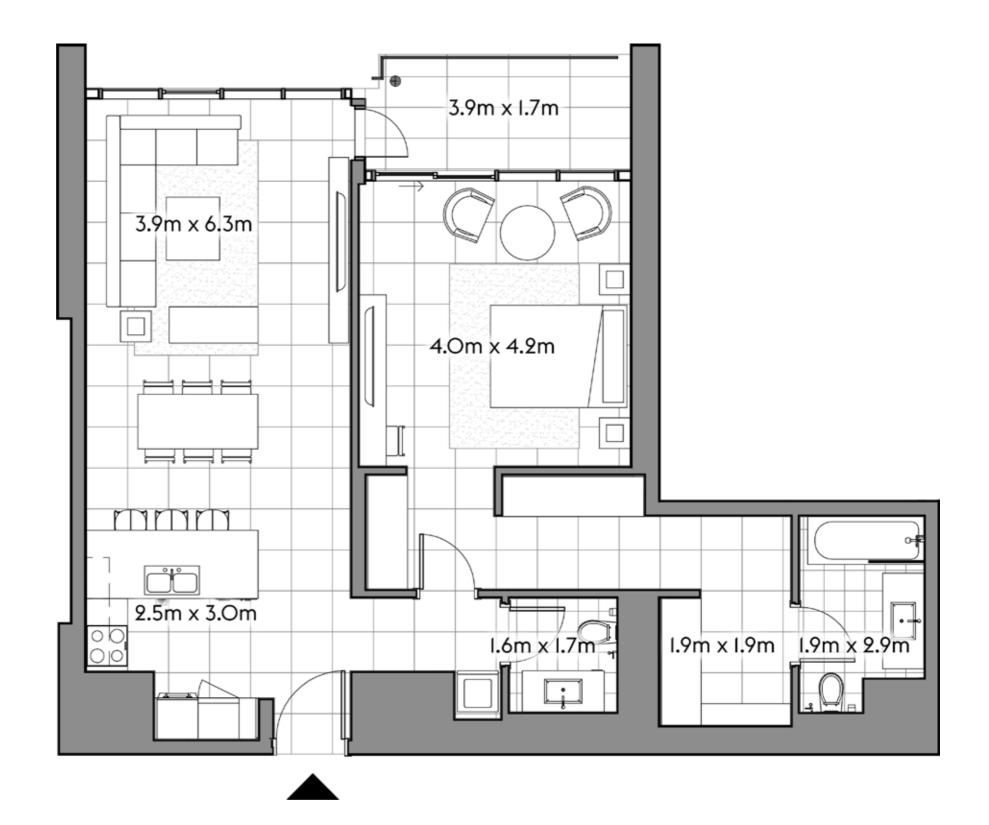

106

2 4

SQ.MT. SQ.FT.

RESIDENCE 127.2 1,369.2

TERRACE 99.1 1,066.7

TOTAL 226.3 2,435.9

201

2 4 1