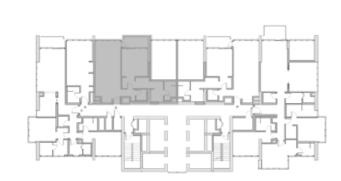

106

2 4

SQ.MT. SQ.FT.

RESIDENCE 127.2 1,369.2

TERRACE 99.1 1,066.7

TOTAL 226.3 2,435.9

201

2 4 1