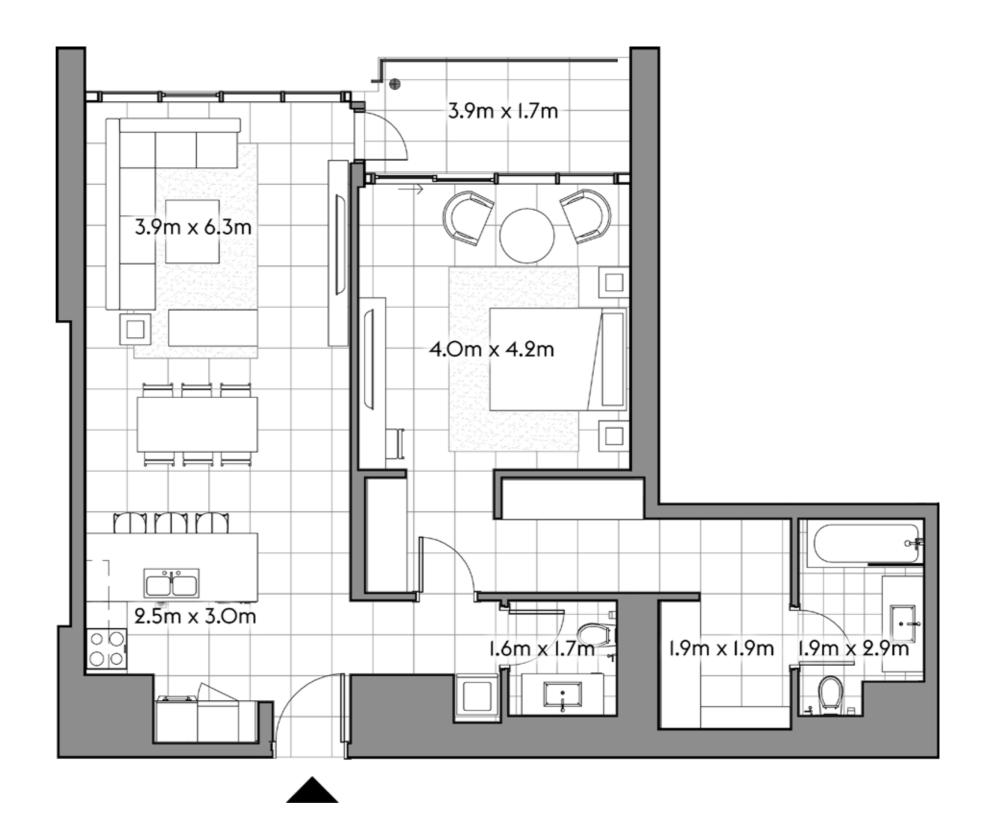

106

2 4

SQ.MT. SQ.FT.

RESIDENCE 127.2 1,369.2

TERRACE 99.1 1,066.7

TOTAL 226.3 2,435.9

201

2 4 1