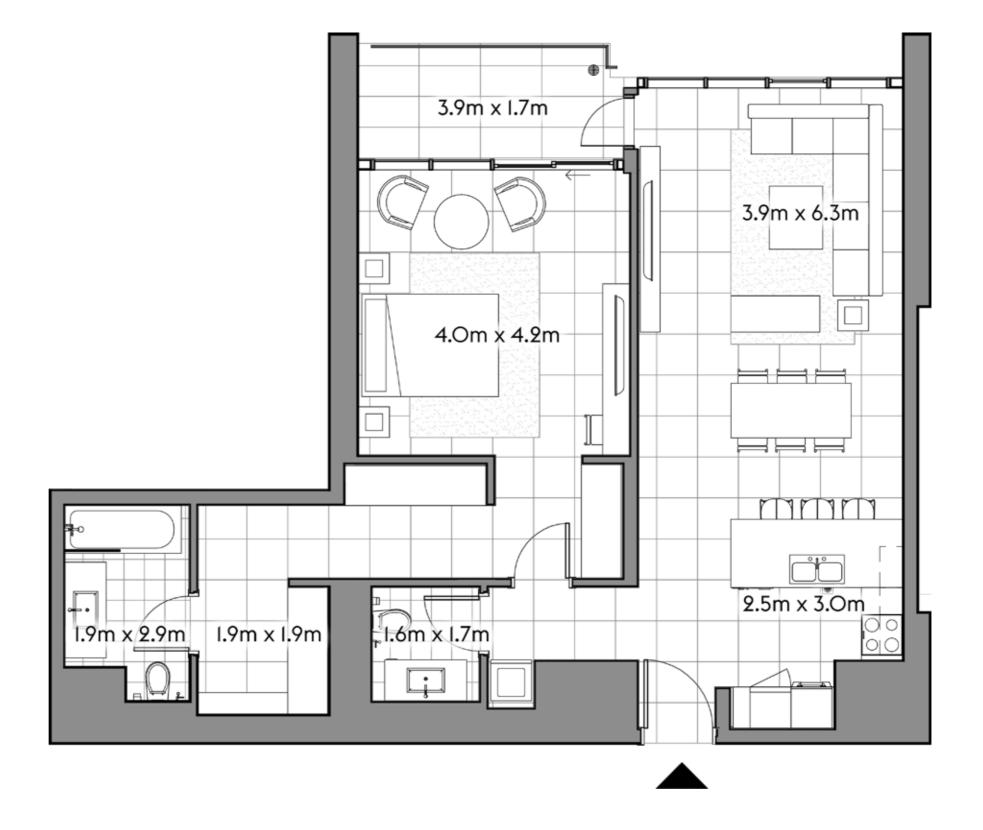

106

2 4

SQ.MT. SQ.FT.

RESIDENCE 127.2 1,369.2

TERRACE 99.1 1,066.7

TOTAL 226.3 2,435.9

201

2 4 1