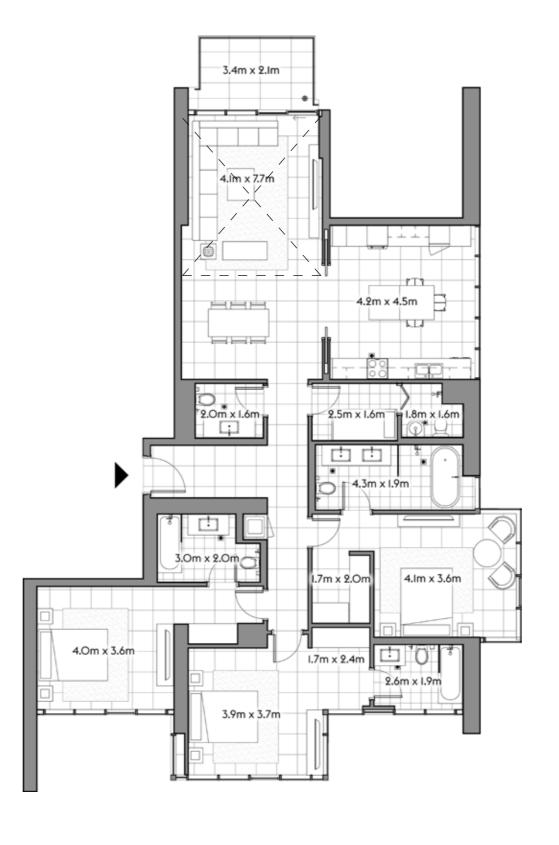

0.6

TERRACE 44.0 473.2

TOTAL 373.8 4,023.8









3802

2 4 2



SQ.MT. SQ.FT.

RESIDENCE 119.6 1,287.1

TERRACE 6.3 67.7

TOTAL 125.9 1,354.9







3803



|           | SQ.MT. | SQ.FT.  |
|-----------|--------|---------|
| RESIDENCE | 119.5  | 1,285.9 |
| TERRACE   | 6.3    | 67.7    |
| TOTAL     | 125.8  | 1,353.6 |







3804

3 5



SQ.MT. SQ.FT.

RESIDENCE 167.6 1,804.4

TERRACE 7.5 80.5

TOTAL 175.1 1,884.9







3902

1 2



SQ.MT. SQ.FT.

RESIDENCE 86.5 930.6

TERRACE 7.0 74.8

TOTAL 93.4 1,005.5







3903



| TOTAL     | 93.2   | 1,003.3 |
|-----------|--------|---------|
| TERRACE   | 7.0    | 74.8    |
| RESIDENCE | 86.3   | 928.5   |
|           | SQ.MT. | SQ.FT.  |







3904

3 5



SQ.MT. SQ.FT.

RESIDENCE 172.0 1,851.3

TERRACE 7.4 79.8

TOTAL 179.4 1,931.0







4001

2 4



SQ.MT. SQ.FT.

RESIDENCE 122.8 1,321.6

TERRACE 28.0 301.7

TOTAL 150.8 1,623.3







4003

2 4



SQ.MT. SQ.FT.

RESIDENCE 119.3 1,284.6

TERRACE 6.3 68.0

TOTAL 125.7 1,352.6







4004

2 4 2



SQ.MT. SQ.FT.

RESIDENCE 119.3 1,284.6

TERRACE 28.4 305.9

TOTAL 147.8 1,590.5







4005



| D-01D-010- | SQ.MT. | SQ.FT.  |
|------------|--------|---------|
| RESIDENCE  | 167.7  | 1,805.1 |
| TERRACE    | 7.5    | 80.9    |
| TOTAL      | 175.2  | 1,886.1 |







4101

2 4



SQ.MT. SQ.FT.

RESIDENCE 122.9 1,323.1

TERRACE 7.1 76.5

TOTAL 130.0 1,399.6







4103



| TOTAL     | 93.1   | 1,002.4 |
|-----------|--------|---------|
| TERRACE   | 7.0    | 74.8    |
| RESIDENCE | 86.2   | 927.6   |
|           | SQ.MT. | SQ.FT.  |







4104



| TOTAL     | 93.3   | 1,