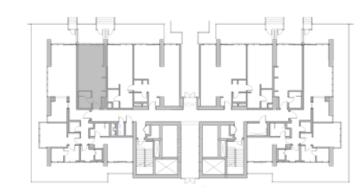

101



| TOTAL     | 226    | 2,430  |
|-----------|--------|--------|
| TERRACE   | 99     | 1,063  |
| RESIDENCE | 127    | 1,367  |
|           | SQ.MT. | SQ.FT. |







102

studio 1 1



|           | SQ.MT. | SQ.FT. |
|-----------|--------|--------|
| RESIDENCE | 41.1   | 442.5  |
| TERRACE   | 11.5   | 123.8  |
| TOTAL     | 52.6   | 566.3  |
| TOTAL     | 32.0   | 300.3  |







103

1 2



SQ.MT. SQ.FT.

RESIDENCE 103.5 1,113.8

TERRACE 24.8 266.4

TOTAL 128.2 1,380.3







104

1 2



SQ.MT. SQ.FT.

RESIDENCE 103.6 1,115.6

TERRACE 24.8 266.4

TOTAL 128.4 1,382.0







105

studio 1 1



|           | SQ.MT. | SQ.FT. |
|-----------|--------|--------|
| RESIDENCE | 41.1   | 442.5  |
| TERRACE   | 11.5   | 123.8  |
| TOTAL     | 52.6   | 566.3  |
| IOIAL     | 32.0   | 300.3  |







106

2 4



SQ.MT. SQ.FT.

RESIDENCE 127.2 1,369.2

TERRACE 99.1 1,066.7

TOTAL 226.3 2,435.9







201

2 4 1



|           | SQ.MT. | SQ.FT.  |
|-----------|--------|---------|
| RESIDENCE | 121.7  | 1,310.3 |
| TERRACE   | 7.0    | 74.9    |
|           | 190 7  | 1 905 0 |
| TOTAL     | 128.7  | 1,385.2 |







202



| TC | DTAL     | 79.5   | 856.1 |
|----|----------