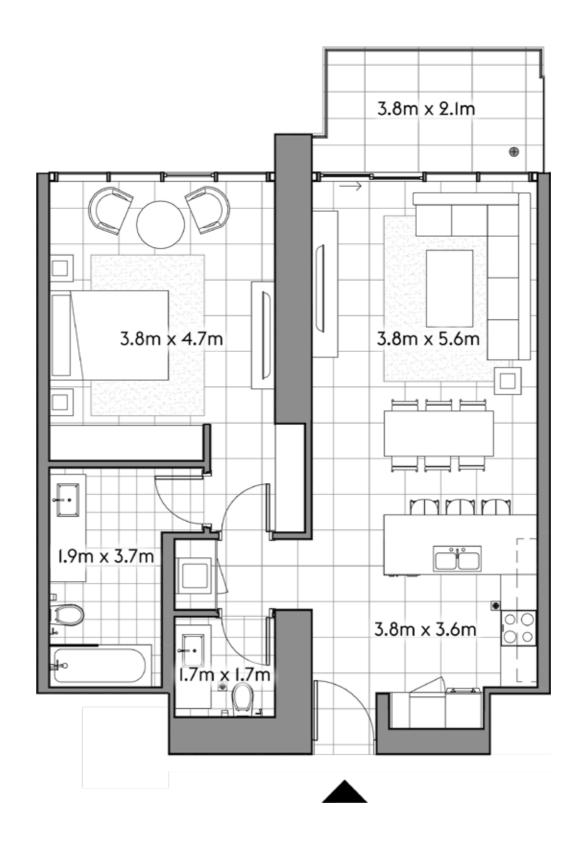

74.2  |
| TERRACE   | 6.9    | 74.4   |
| TOTAL     | 78.8   | 848.6  |







204

1 2



SQ.MT. SQ.FT.

RESIDENCE 71.9 774.2

TERRACE 6.9 74.4

TOTAL 78.8 848.6







205



| TOTAL     | 79.5   | 856.1  |
|-----------|--------|--------|
| TERRACE   | -      | -      |
| RESIDENCE | 79.5   | 856.1  |
|           | SQ.MT. | SQ.FT. |







206



|           | SQ.MT. | SQ.FT.  |
|-----------|--------|---------|
| RESIDENCE | 122.2  | 1,314.8 |
| TERRACE   | 7.0    | 74.9    |
| TOTAL     | 129.1  | 1,389.7 |







301

2 4



SQ.MT. SQ.FT.

RESIDENCE 121.7 1,310.4

TERRACE 7.0 74.8

TOTAL 128.7 1,385.2







302

1 2



SQ.MT. SQ.FT.

RESIDENCE 79.4 854.1

TERRACE 12.7 136.6

TOTAL 92.0 990.7







303

1 2



SQ.MT. SQ.FT.

RESIDENCE 77.2 831.0

TERRACE 7.9 85.4

TOTAL 85.1 916.3







304

1 2



SQ.MT. SQ.FT.

RESIDENCE 77.1 830.0

TERRACE 13.2 142.5

TOTAL 90.4 972.5







305



| TOTAL     | 87.9   | 945.9  |
|-----------|--------|--------|
| TERRACE   | 8.4    | 90.7   |
| RESIDENCE | 79.5   | 855.2  |
|           | SQ.MT. | SQ.FT. |







306

2 4



SQ.MT. SQ.FT.

RESIDENCE 122.2 1,314.9

TERRACE 7.0 74.8

TOTAL 129.1 1,389.7







601



|           | SQ.MT. | SQ.FT.  |
|-----------|--------|---------|
| RESIDENCE | 121.8  | 1,310.5 |
| TERRACE   | 7.0    | 74.9    |
| TOTAL     | 128.7  | 1,385.4 |
| TOTAL     | 140.7  | 1,505.1 |







602



|           | SQ.MT. | SQ.FT. |
|-----------|--------|--------|
| RESIDENCE | 79.4   | 854.9  |
| TERRACE   | 8.3    | 89.4   |
| TOTAL     | 87.7   | 944.3  |







802

1 2



SQ.MT. SQ.FT.

RESIDENCE 79.4 854.