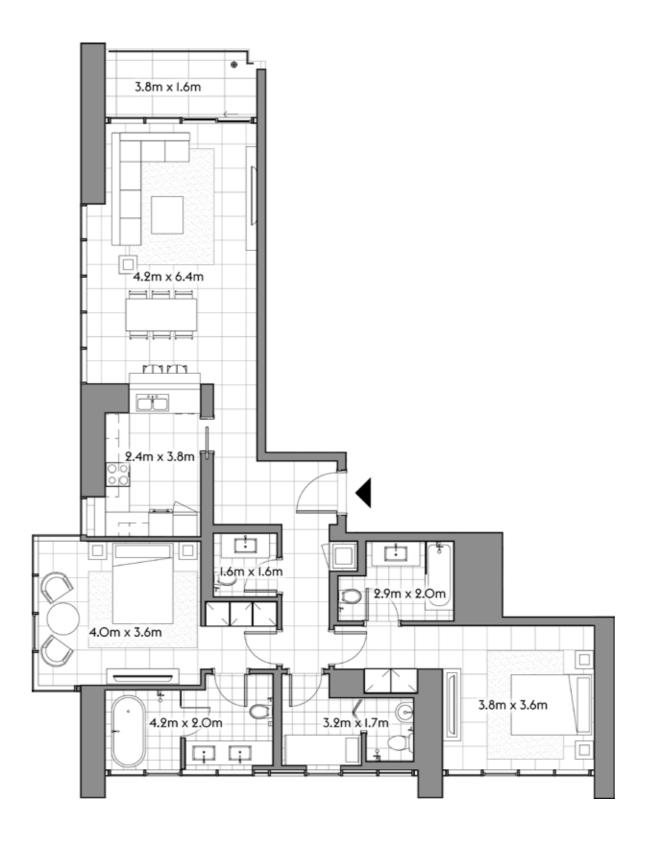

--|-------|
|    | ESIDENCE | 79.5   | 856.1 |
|    |          | SQ.MT. | SQ.FT |







203



|           | SQ.MT. | SQ.FT. |
|-----------|--------|--------|
| RESIDENCE | 71.9   | 774.2  |
| TERRACE   | 6.9    | 74.4   |
| TOTAL     | 78.8   | 848.6  |







204

1 2



SQ.MT. SQ.FT.

RESIDENCE 71.9 774.2

TERRACE 6.9 74.4

TOTAL 78.8 848.6







205



| TOTAL     | 79.5   | 856.1  |
|-----------|--------|--------|
| TERRACE   | -      | -      |
| RESIDENCE | 79.5   | 856.1  |
|           | SQ.MT. | SQ.FT. |







206



|           | SQ.MT. | SQ.FT.  |
|-----------|--------|---------|
| RESIDENCE | 122.2  | 1,314.8 |
| TERRACE   | 7.0    | 74.9    |
| TOTAL     | 129.1  | 1,389.7 |







301

2 4



SQ.MT. SQ.FT.

RESIDENCE 121.7 1,310.4

TERRACE 7.0 74.8

TOTAL 128.7 1,385.2







302

1 2



SQ.MT. SQ.FT.

RESIDENCE 79.4 854.1

TERRACE 12.7 136.6

TOTAL 92.0 990.7







303

1 2



SQ.MT. SQ.FT.

RESIDENCE 77.2 831.0

TERRACE 7.9 85.4

TOTAL 85.1 916.3







304

1 2



SQ.MT. SQ.FT.

RESIDENCE 77.1 830.0

TERRACE 13.2 142.5

TOTAL 90.4 972.5







305



| TOTAL     | 87.9   | 945.9  |
|-----------|--------|--------|
| TERRACE   | 8.4    | 90.7   |
| RESIDENCE | 79.5   | 855.2  |
|           | SQ.MT. | SQ.FT. |







306

2 4



SQ.MT. SQ.FT.

RESIDENCE 122.2 1,314.9

TERRACE 7.0 74.8

TOTAL 129.1 1,389.7







601



|           | SQ.MT. | SQ.FT.  |
|-----------|--------|---------|
| RESIDENCE | 121.8  | 1,310.5 |
| TERRACE   | 7.0    | 74.9    |
| TOTAL     | 128.7  | 1,385.4 |
| TOTAL     | 140.7  | 1,505.1 |







602



|           | SQ.MT. | SQ.FT.