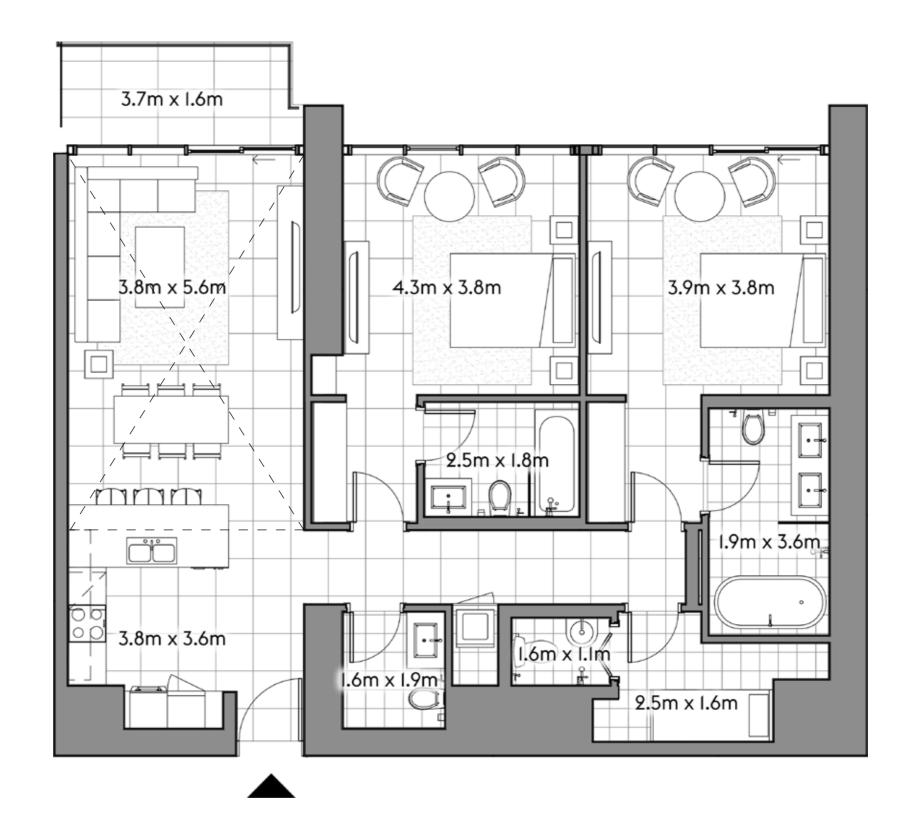

106

2 4

SQ.MT. SQ.FT.

RESIDENCE 127.2 1,369.2

TERRACE 99.1 1,066.7

TOTAL 226.3 2,435.9

201

2 4 1