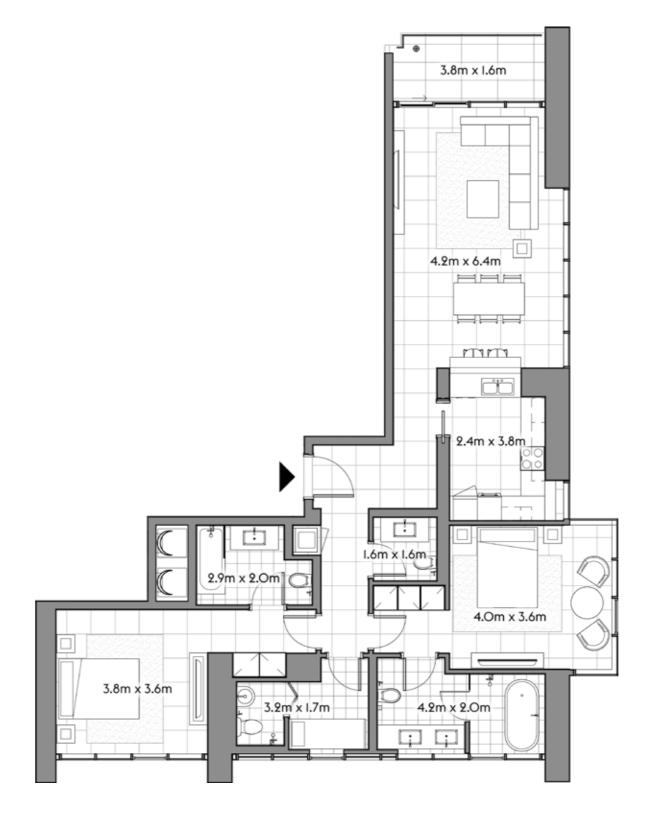

204

1 2

SQ.MT. SQ.FT.

RESIDENCE 71.9 774.2

TERRACE 6.9 74.4

TOTAL 78.8 848.6

205

| TOTAL     | 79.5   | 856.1  |
|-----------|--------|--------|
| TERRACE   | -      | -      |
| RESIDENCE | 79.5   | 856.1  |
|           | SQ.MT. | SQ.FT. |