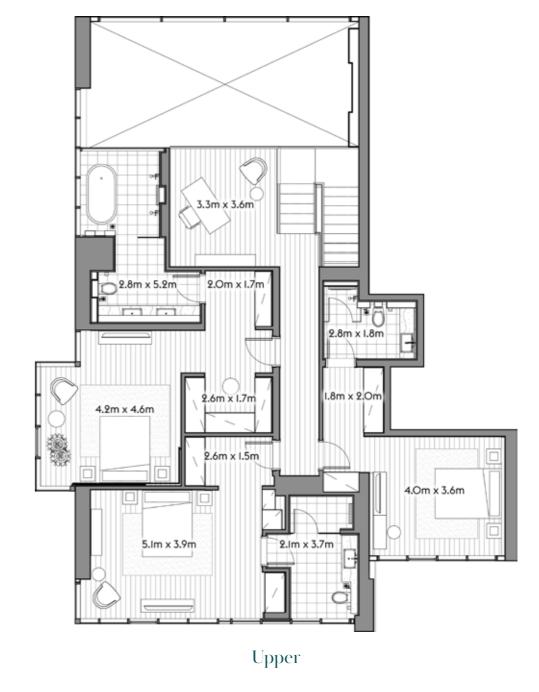

|
|-----------|--------|---------|
| RESIDENCE | 167.7  | 1,805.1 |
| TERRACE   | 7.8    | 84.1    |
|           |        |         |
| TOTAL     | 175.5  | 1,889.2 |







3701

2 4



SQ.MT. SQ.FT.

RESIDENCE 122.9 1,323.1

TERRACE 7.1 76.2

TOTAL 130.0 1,399.3







3704



| TOTAL     | 93.3   | 1,003.7 |
|-----------|--------|---------|
| TERRACE   | 7.0    | 74.8    |
| RESIDENCE | 86.3   | 928.9   |
|           | SQ.MT. | SQ.FT.  |







3705



|                      | SQ.MT.       | SQ.FT.          |
|----------------------|--------------|-----------------|
| RESIDENCE<br>TERRACE | 172.0<br>7.4 | 1,851.6<br>79.9 |
| TOTAL                | 179.4        | 1,931.5         |







3801

PH 6 3



SQ.MT. SQ.FT.

RESIDENCE 329.9 3,550.6

TERRACE 44.0 473.2

TOTAL 373.8 4,023.8









3802

2 4 2



SQ.MT. SQ.FT.

RESIDENCE 119.6 1,287.1

TERRACE 6.3 67.7

TOTAL 125.9 1,354.9







3803



|           | SQ.MT. | SQ.FT.  |
|-----------|--------|---------|
| RESIDENCE | 119.5  | 1,285.9 |
| TERRACE   | 6.3    | 67.7    |
| TOTAL     | 125.8  | 1,353.6 |







3804

3 5



SQ.MT. SQ.FT.

RESIDENCE 167.6 1,804.4

TERRACE 7.5 80.5

TOTAL 175.1 1,884.9







3902

1 2



SQ.MT. SQ.FT.

RESIDENCE 86.5 930.6

TERRACE 7.0 74.8

TOTAL 93.4 1,005.5







3903



| TOTAL     | 93.2   | 1,003.3 |
|-----------|--------|---------|
| TERRACE   | 7.0    | 74.8    |
| RESIDENCE | 86.3   | 928.5   |
|           | SQ.MT. | SQ.FT.  |







3904

3 5



SQ.MT. SQ.FT.

RESIDENCE 172.0 1,851.3

TERRACE 7.4 79.8

TOTAL 179.4 1,931.0







4001

2 4



SQ.MT. SQ.FT.

RESIDENCE 122.8 1,