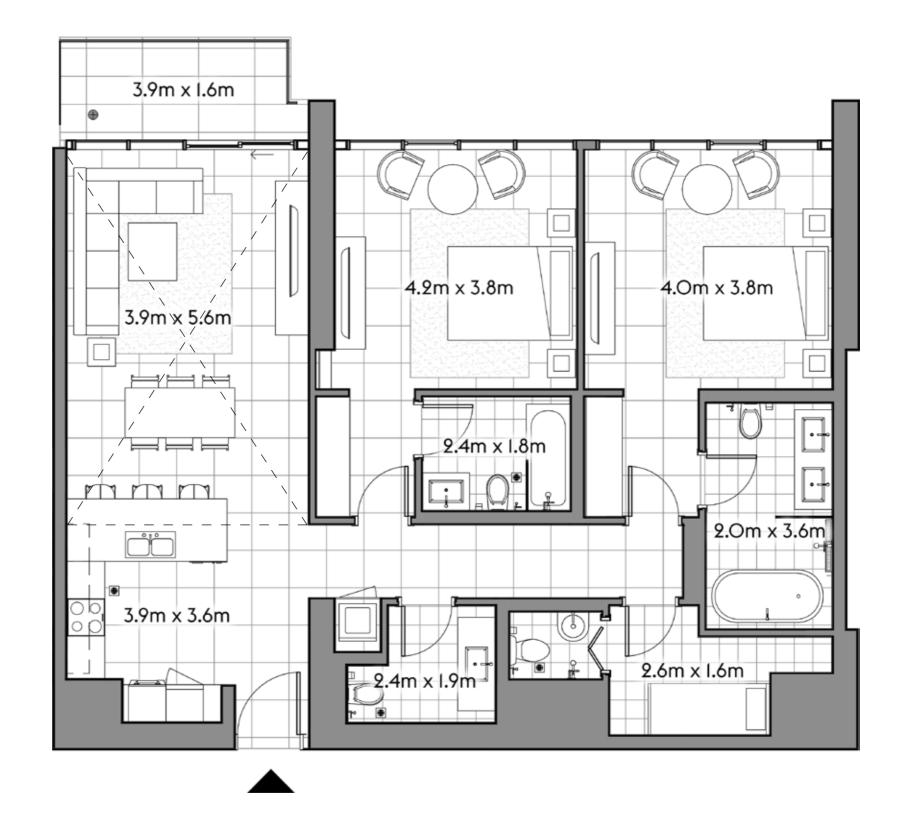

| 86.2   | 927.6   |
|           | SQ.MT. | SQ.FT.  |







4104



| TOTAL     | 93.3   | 1,003.7 |
|-----------|--------|---------|
| TERRACE   | 7.0    | 74.8    |
| RESIDENCE | 86.3   | 928.9   |
|           | SQ.MT. | SQ.FT.  |







4105

3 5



SQ.MT. SQ.FT.

RESIDENCE 172.0 1,851.5

TERRACE 8.3 88.8

TOTAL 180.3 1,940.3







4201



| TOTAL     | 130.0  | 1,398.9 |
|-----------|--------|---------|
| TERRACE   | 7.1    | 76.0    |
| RESIDENCE | 122.9  | 1,322.9 |
|           | SQ.MT. | SQ.FT.  |







4203

2 4



SQ.MT. SQ.FT.

RESIDENCE 119.4 1,284.7

TERRACE 6.3 67.6

TOTAL 125.6 1,352.3







4204

2 4 2



| TOTAL     | 126.3  | 1,358.9 |
|-----------|--------|---------|
| TERRACE   | 6.8    | 73.6    |
| RESIDENCE | 119.4  | 1,285.3 |
|           | SQ.MT. | SQ.FT.  |







4205

5 5



SQ.MT. SQ.FT.

RESIDENCE 167.7 1,805.1

TERRACE 7.8 84.0

TOTAL 175.5 1,889.1







4301

2 4



SQ.MT. SQ.FT.

RESIDENCE 122.9 1,323.1

TERRACE 7.1 76.5

TOTAL 130.0 1,399.6







4302

studio 1 1



| TOTAL     | 40.5   | 436.2  |
|-----------|--------|--------|
| TERRACE   | -      | -      |
| RESIDENCE | 40.5   | 436.2  |
|           | SQ.MT. | SQ.FT. |







4303



| TOTAL     | 93.1   | 1,002.4 |
|-----------|--------|---------|
| TERRACE   | 7.0    | 74.8    |
| RESIDENCE | 86.2   | 927.6   |
|           | SQ.MT. | SQ.FT.  |







4304



| TOTAL     | 93.3   | 1,003.7 |
|-----------|--------|---------|
| TERRACE   | 7.0    | 74.8    |
| RESIDENCE | 86.3   | 928.9   |
|           | SQ.MT. | SQ.FT.  |







4305

3 5



SQ.MT. SQ.FT.

RESIDENCE 170.0 1,829.6