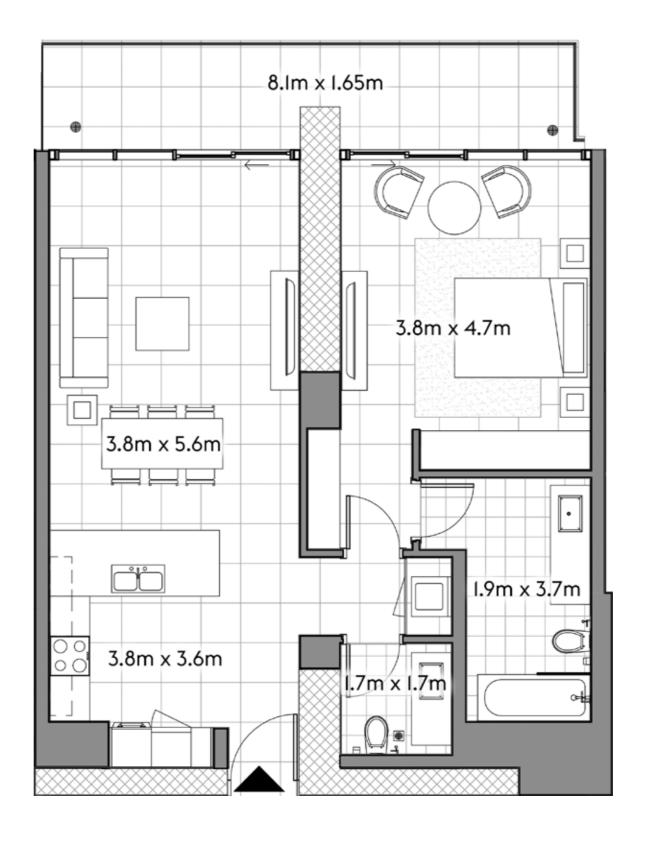

.MT. SQ.FT.

RESIDENCE 71.9 774.2

TERRACE 6.9 74.4

TOTAL 78.8 848.6







205



| TOTAL     | 79.5   | 856.1  |
|-----------|--------|--------|
| TERRACE   | -      | -      |
| RESIDENCE | 79.5   | 856.1  |
|           | SQ.MT. | SQ.FT. |







206



|           | SQ.MT. | SQ.FT.  |
|-----------|--------|---------|
| RESIDENCE | 122.2  | 1,314.8 |
| TERRACE   | 7.0    | 74.9    |
| TOTAL     | 129.1  | 1,389.7 |







301

2 4



SQ.MT. SQ.FT.

RESIDENCE 121.7 1,310.4

TERRACE 7.0 74.8

TOTAL 128.7 1,385.2







302

1 2



SQ.MT. SQ.FT.

RESIDENCE 79.4 854.1

TERRACE 12.7 136.6

TOTAL 92.0 990.7







303

1 2



SQ.MT. SQ.FT.

RESIDENCE 77.2 831.0

TERRACE 7.9 85.4

TOTAL 85.1 916.3







304

1 2



SQ.MT. SQ.FT.

RESIDENCE 77.1 830.0

TERRACE 13.2 142.5

TOTAL 90.4 972.5







305



| TOTAL     | 87.9   | 945.9  |
|-----------|--------|--------|
| TERRACE   | 8.4    | 90.7   |
| RESIDENCE | 79.5   | 855.2  |
|           | SQ.MT. | SQ.FT. |







306

2 4



SQ.MT. SQ.FT.

RESIDENCE 122.2 1,314.9

TERRACE 7.0 74.8

TOTAL 129.1 1,389.7







601



|           | SQ.MT. | SQ.FT.  |
|-----------|--------|---------|
| RESIDENCE | 121.8  | 1,310.5 |
| TERRACE   | 7.0    | 74.9    |
| TOTAL     | 128.7  | 1,385.4 |
| TOTAL     | 140.7  | 1,505.1 |







602



|           | SQ.MT. | SQ.FT. |
|-----------|--------|--------|
| RESIDENCE | 79.4   | 854.9  |
| TERRACE   | 8.3    | 89.4   |
| TOTAL     | 87.7   | 944.3  |







802

1 2



SQ.MT. SQ.FT.

RESIDENCE 79.4 854.1

TERRACE 12.8 138.2

TOTAL 92.2 992.3







803

1 2



SQ.MT. SQ.FT.

RESIDENCE 77.2 831.