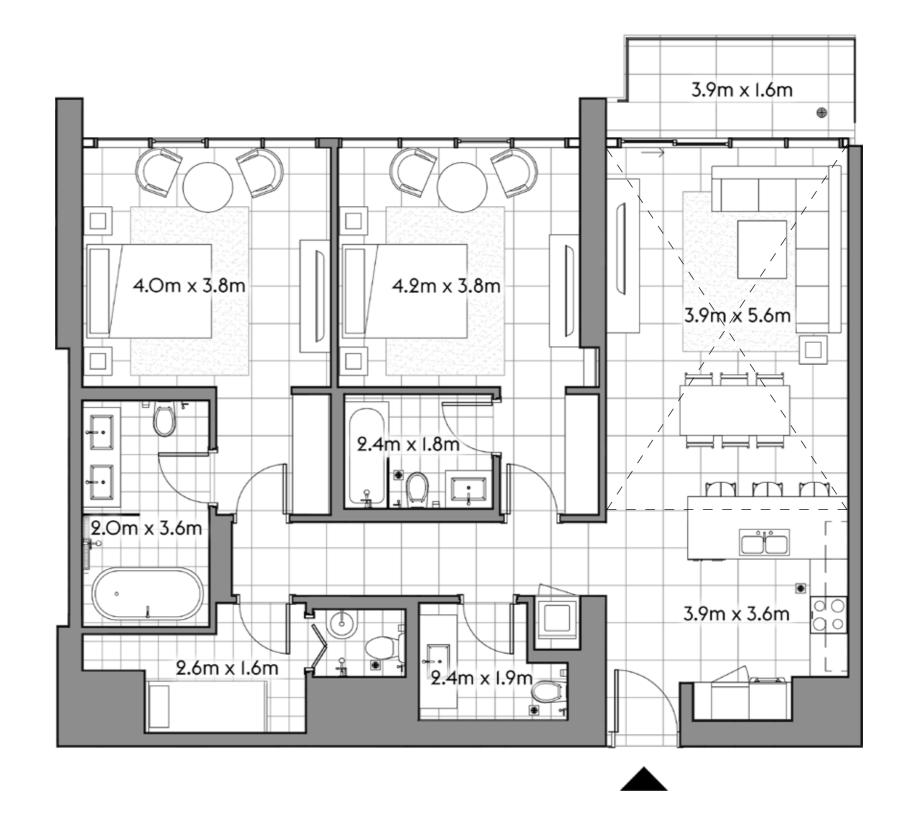

106

2 4

SQ.MT. SQ.FT.

RESIDENCE 127.2 1,369.2

TERRACE 99.1 1,066.7

TOTAL 226.3 2,435.9

201

2 4 1

|           | SQ.MT. | SQ.FT.  |
|-----------|--------|---------|
| RESIDENCE | 121.7  | 1,310.3 |
| TERRACE   | 7.0    | 74.9    |
|           | 190 7  | 1 905 0 |
| TOTAL     | 128.7  | 1,385.2 |

202