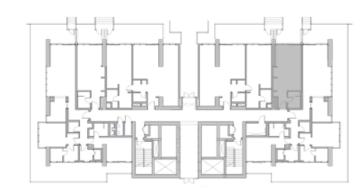

101

| TOTAL     | 226    | 2,430  |
|-----------|--------|--------|
| TERRACE   | 99     | 1,063  |
| RESIDENCE | 127    | 1,367  |
|           | SQ.MT. | SQ.FT. |

102

studio 1 1

|           | SQ.MT. | SQ.FT. |
|-----------|--------|--------|
| RESIDENCE | 41.1   | 442.5  |
| TERRACE   | 11.5   | 123.8  |
| TOTAL     | 52.6   | 566.3  |
| TOTAL     | 32.0   | 300.3  |