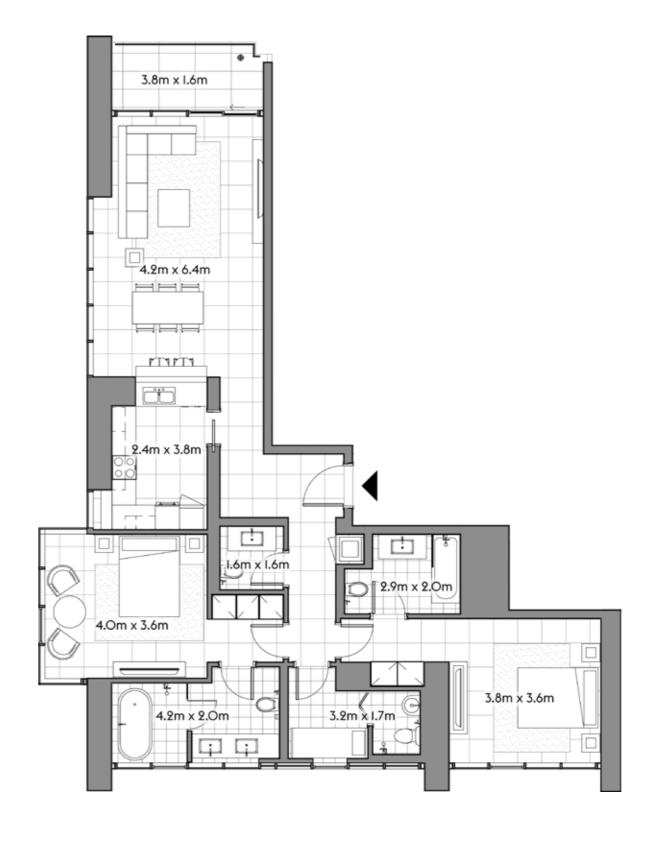

106

2 4

SQ.MT. SQ.FT.

RESIDENCE 127.2 1,369.2

TERRACE 99.1 1,066.7

TOTAL 226.3 2,435.9

201

2 4 1