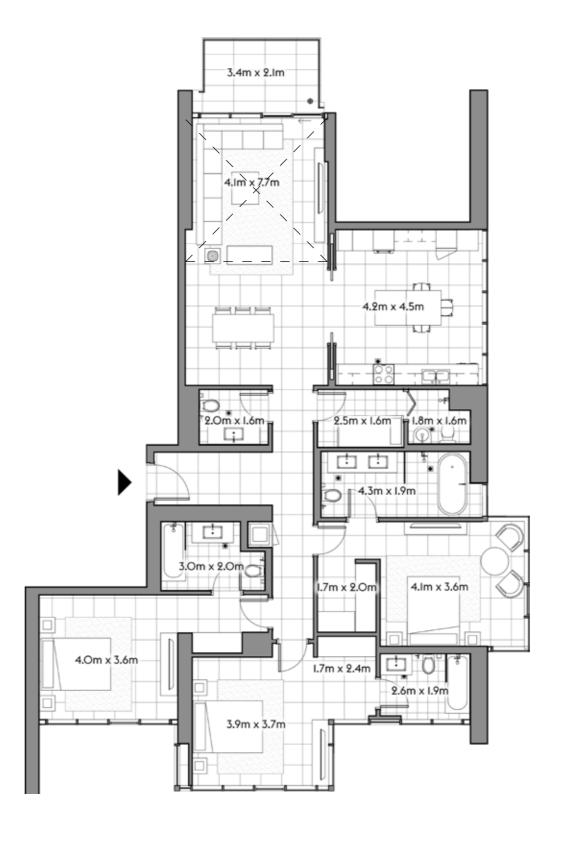

106

2 4

SQ.MT. SQ.FT.

RESIDENCE 127.2 1,369.2

TERRACE 99.1 1,066.7

TOTAL 226.3 2,435.9

201

2 4 1

|           | SQ.MT. | SQ.FT.  |
|-----------|--------|---------|
| RESIDENCE | 121.7  | 1,310.3 |
| TERRACE   | 7.0    | 74.9    |
|           | 190 7  | 1 905 0 |
| TOTAL     | 128.7  | 1,385.2 |

202