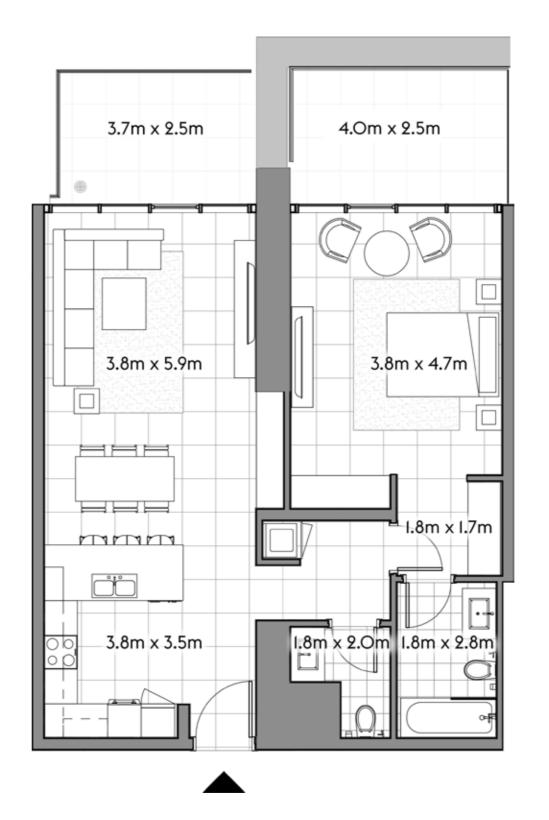

101

| TOTAL     | 226    | 2,430  |
|-----------|--------|--------|
| TERRACE   | 99     | 1,063  |
| RESIDENCE | 127    | 1,367  |
|           | SQ.MT. | SQ.FT. |

102

studio 1 1

|           | SQ.MT. | SQ.FT. |
|-----------|--------|--------|
| RESIDENCE | 41.1   | 442.5  |
| TERRACE   | 11.5   | 123.8  |
| TOTAL     | 52.6   | 566.3  |
| TOTAL     | 32.0   | 300.3  |