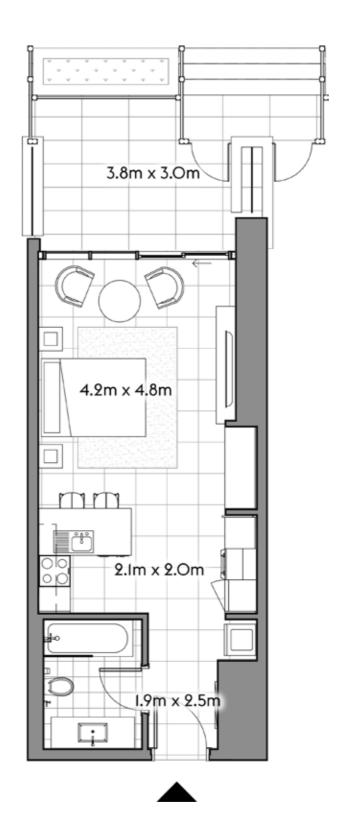

101



| TOTAL     | 226    | 2,430  |
|-----------|--------|--------|
| TERRACE   | 99     | 1,063  |
| RESIDENCE | 127    | 1,367  |
|           | SQ.MT. | SQ.FT. |







102

studio 1 1



|           | SQ.MT. | SQ.FT. |
|-----------|--------|--------|
| RESIDENCE | 41.1   | 442.5  |
| TERRACE   | 11.5   | 123.8  |
| TOTAL     | 52.6   | 566.3  |
| TOTAL     | 32.0   | 300.3  |







103

1 2



SQ.MT. SQ.FT.

RESIDENCE 103.5 1,113.8

TERRACE 24.8 266.4

TOTAL 128.2 1,380.3







104

1 2



SQ.MT. SQ.FT.

RESIDENCE 103.6 1,115.6

TERRACE 24.8 266.4

TOTAL 128.4 1,382.0







105

studio 1 1



|           | SQ.MT. | SQ.FT. |
|-----------|--------|--------|
| RESIDENCE | 41.1   | 442.5  |
| TERRACE   | 11.5   | 123.8  |
| TOTAL     | 52.6   | 566.3  |
| IOIAL     | 32.0   | 300.3  |







106

2 4



SQ.MT. SQ.FT.

RESIDENCE 127.2 1,369.2

TERRACE 99.1 1,066.7

TOTAL 226.3 2,435.9







201

2 4 1



|           | SQ.MT. | SQ.FT.  |
|-----------|--------|---------|
| RESIDENCE | 121.7  | 1,310.3 |
| TERRACE   | 7.0    | 74.9    |
|           | 190 7  | 1 905 0 |
| TOTAL     | 128.7  | 1,385.2 |







202



| TC | DTAL     | 79.5   | 856.1 |
|----|----------|-