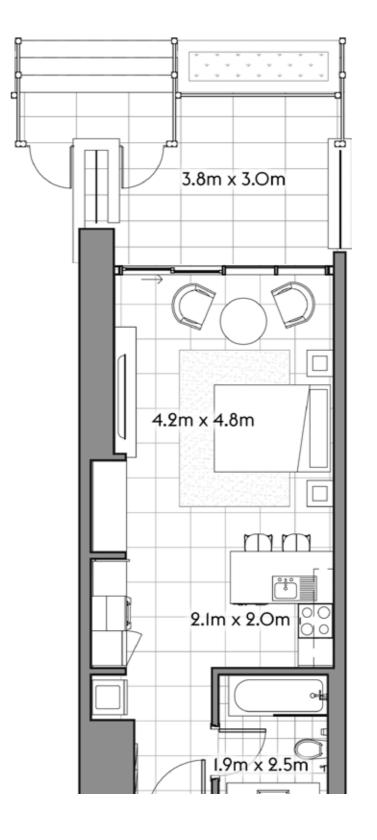

101

| TOTAL     | 226    | 2,430  |
|-----------|--------|--------|
| TERRACE   | 99     | 1,063  |
| RESIDENCE | 127    | 1,367  |
|           | SQ.MT. | SQ.FT. |

102

studio 1 1

|           | SQ.MT. | SQ.FT. |
|-----------|--------|--------|
| RESIDENCE | 41.1   | 442.5  |
| TERRACE   | 11.5   | 123.8  |
| TOTAL     | 52.6   | 566.3  |
| TOTAL     | 32.0   | 300.3  |