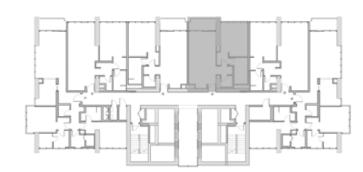

TAL     | 52.6   | 566.3  |
| IOIAL     | 32.0   | 300.3  |







106

2 4



SQ.MT. SQ.FT.

RESIDENCE 127.2 1,369.2

TERRACE 99.1 1,066.7

TOTAL 226.3 2,435.9







201

2 4 1



|           | SQ.MT. | SQ.FT.  |
|-----------|--------|---------|
| RESIDENCE | 121.7  | 1,310.3 |
| TERRACE   | 7.0    | 74.9    |
|           | 190 7  | 1 905 0 |
| TOTAL     | 128.7  | 1,385.2 |







202



| TC | DTAL     | 79.5   | 856.1 |
|----|----------|--------|-------|
|    | ESIDENCE | 79.5   | 856.1 |
|    |          | SQ.MT. | SQ.FT |







203



|           | SQ.MT. | SQ.FT. |
|-----------|--------|--------|
| RESIDENCE | 71.9   | 774.2  |
| TERRACE   | 6.9    | 74.4   |
| TOTAL     | 78.8   | 848.6  |







204

1 2



SQ.MT. SQ.FT.

RESIDENCE 71.9 774.2

TERRACE 6.9 74.4

TOTAL 78.8 848.6







205



| TOTAL     | 79.5   | 856.1  |
|-----------|--------|--------|
| TERRACE   | -      | -      |
| RESIDENCE | 79.5   | 856.1  |
|           | SQ.MT. | SQ.FT. |







206



|           | SQ.MT. | SQ.FT.  |
|-----------|--------|---------|
| RESIDENCE | 122.2  | 1,314.8 |
| TERRACE   | 7.0    | 74.9    |
| TOTAL     | 129.1  | 1,389.7 |







301

2 4



SQ.MT. SQ.FT.

RESIDENCE 121.7 1,310.4

TERRACE 7.0 74.8

TOTAL 128.7 1,385.2







302

1 2



SQ.MT. SQ.FT.

RESIDENCE 79.4 854.1

TERRACE 12.7 136.6

TOTAL 92.0 990.7







303

1 2



SQ.MT. SQ.FT.

RESIDENCE 77.2 831.0

TERRACE 7.9 85.4

TOTAL 85.1 916.3







304

1 2



SQ.MT. SQ.FT.

RESIDENCE 77.1 830.0

TERRACE 13.2 142.5

TOTAL 90.4 972.5







305



| TOTAL     | 87.9   | 945.9  |
|-----------|--------|------