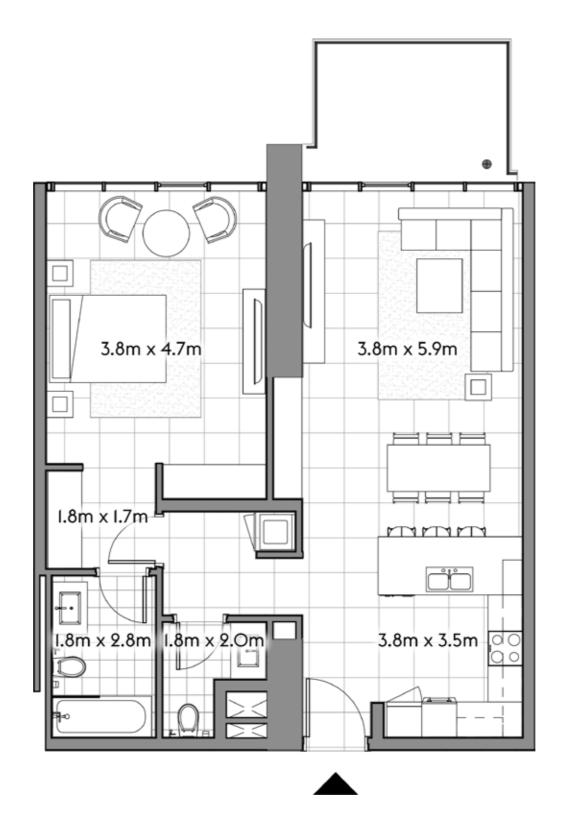

106

2 4

SQ.MT. SQ.FT.

RESIDENCE 127.2 1,369.2

TERRACE 99.1 1,066.7

TOTAL 226.3 2,435.9

201

2 4 1