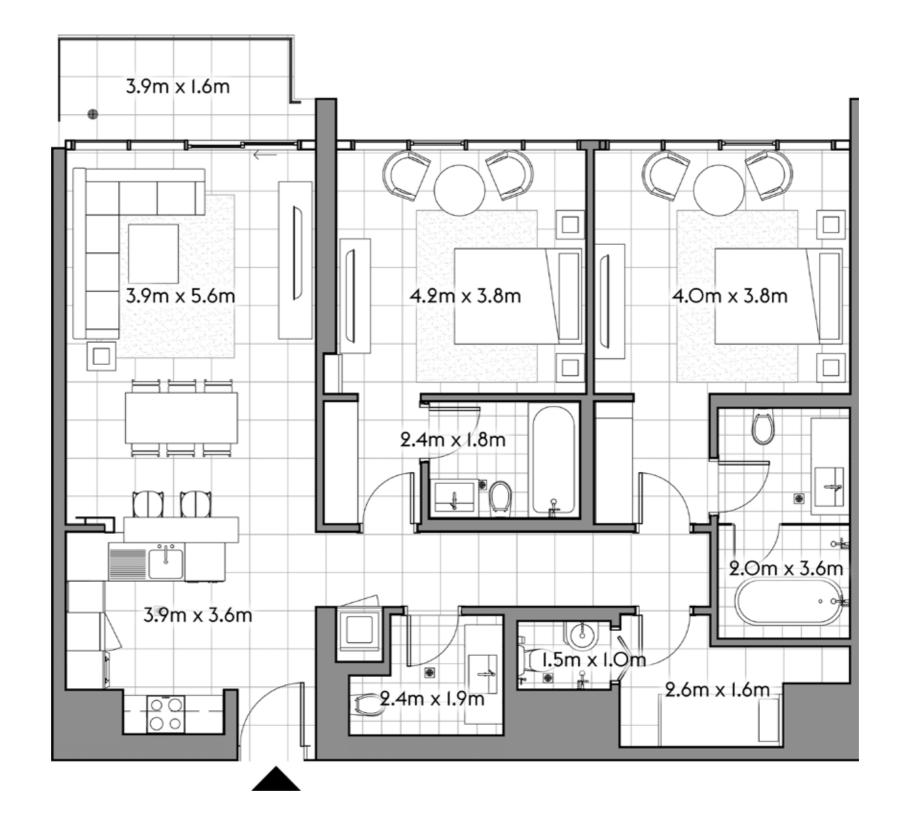

106

2 4

SQ.MT. SQ.FT.

RESIDENCE 127.2 1,369.2

TERRACE 99.1 1,066.7

TOTAL 226.3 2,435.9

201

2 4 1

|           | SQ.MT. | SQ.FT.  |
|-----------|--------|---------|
| RESIDENCE | 121.7  | 1,310.3 |
| TERRACE   | 7.0    | 74.9    |
|           | 190 7  | 1 905 0 |
| TOTAL     | 128.7  | 1,385.2 |

202