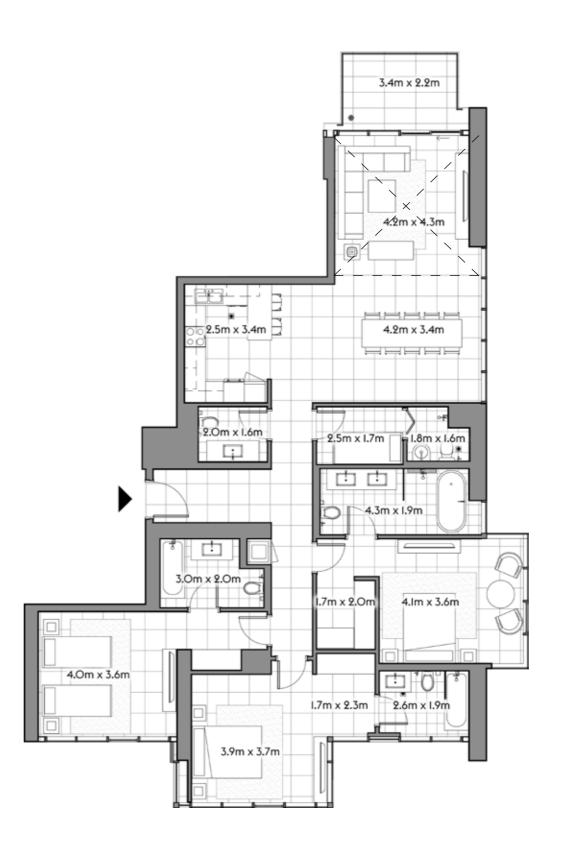

106

2 4

SQ.MT. SQ.FT.

RESIDENCE 127.2 1,369.2

TERRACE 99.1 1,066.7

TOTAL 226.3 2,435.9

201

2 4 1

|           | SQ.MT. | SQ.FT.  |
|-----------|--------|---------|
| RESIDENCE | 121.7  | 1,310.3 |
| TERRACE   | 7.0    | 74.9    |
|           | 190 7  | 1 905 0 |
| TOTAL     | 128.7  | 1,385.2 |

202