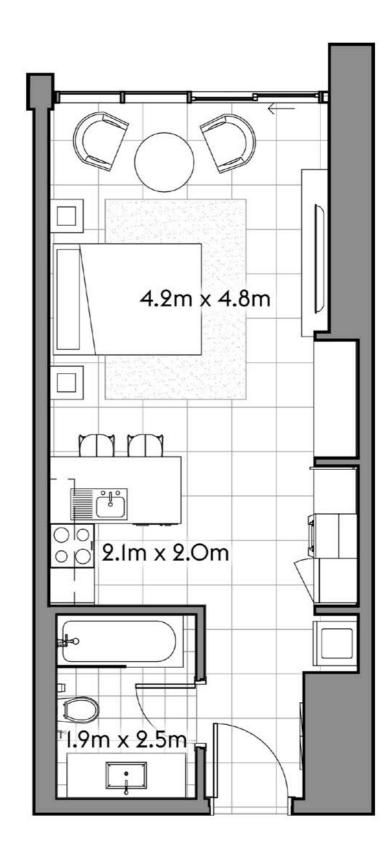

101

| TOTAL     | 226    | 2,430  |
|-----------|--------|--------|
| TERRACE   | 99     | 1,063  |
| RESIDENCE | 127    | 1,367  |
|           | SQ.MT. | SQ.FT. |

102

studio 1 1

|           | SQ.MT. | SQ.FT. |
|-----------|--------|--------|
| RESIDENCE | 41.1   | 442.5  |
| TERRACE   | 11.5   | 123.8  |
| TOTAL     | 52.6   | 566.3  |
| TOTAL     | 32.0   | 300.3  |