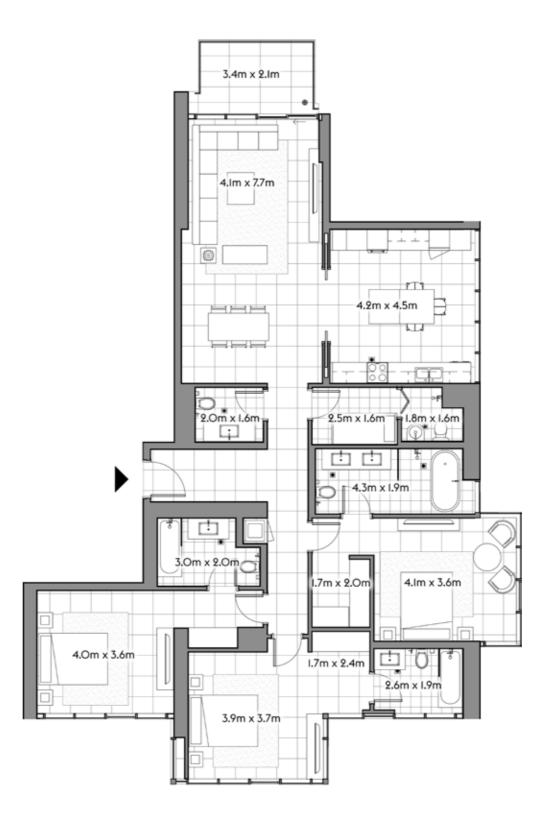

3801

PH 6 3

SQ.MT. SQ.FT.

RESIDENCE 329.9 3,550.6

TERRACE 44.0 473.2

TOTAL 373.8 4,023.8

3802

2 4 2