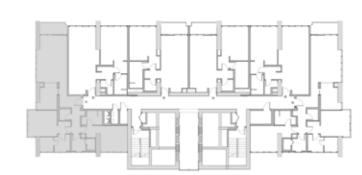

106

2 4

SQ.MT. SQ.FT.

RESIDENCE 127.2 1,369.2

TERRACE 99.1 1,066.7

TOTAL 226.3 2,435.9

201

2 4 1