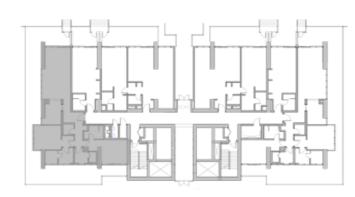

106

2 4

SQ.MT. SQ.FT.

RESIDENCE 127.2 1,369.2

TERRACE 99.1 1,066.7

TOTAL 226.3 2,435.9

201

2 4 1

|           | SQ.MT. | SQ.FT.  |
|-----------|--------|---------|
| RESIDENCE | 121.7  | 1,310.3 |
| TERRACE   | 7.0    | 74.9    |
|           | 190 7  | 1 905 0 |
| TOTAL     | 128.7  | 1,385.2 |

202