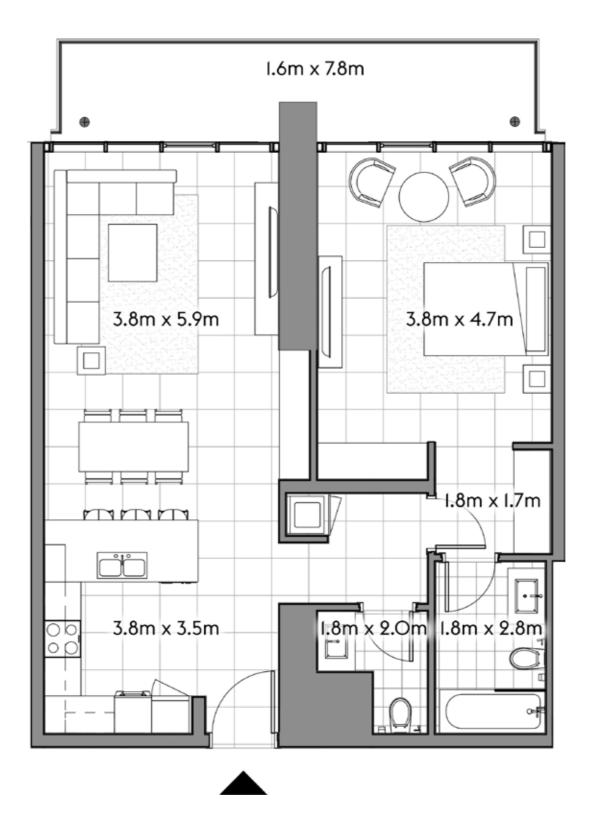

106

2 4

SQ.MT. SQ.FT.

RESIDENCE 127.2 1,369.2

TERRACE 99.1 1,066.7

TOTAL 226.3 2,435.9

201

2 4 1