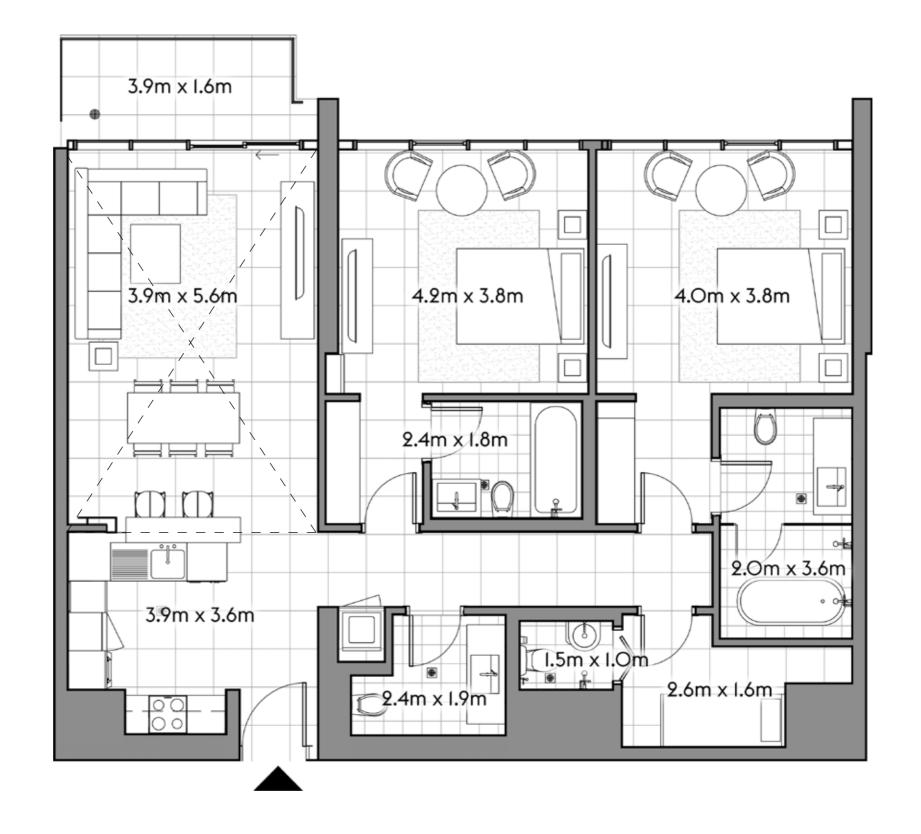

106

2 4

SQ.MT. SQ.FT.

RESIDENCE 127.2 1,369.2

TERRACE 99.1 1,066.7

TOTAL 226.3 2,435.9

201

2 4 1