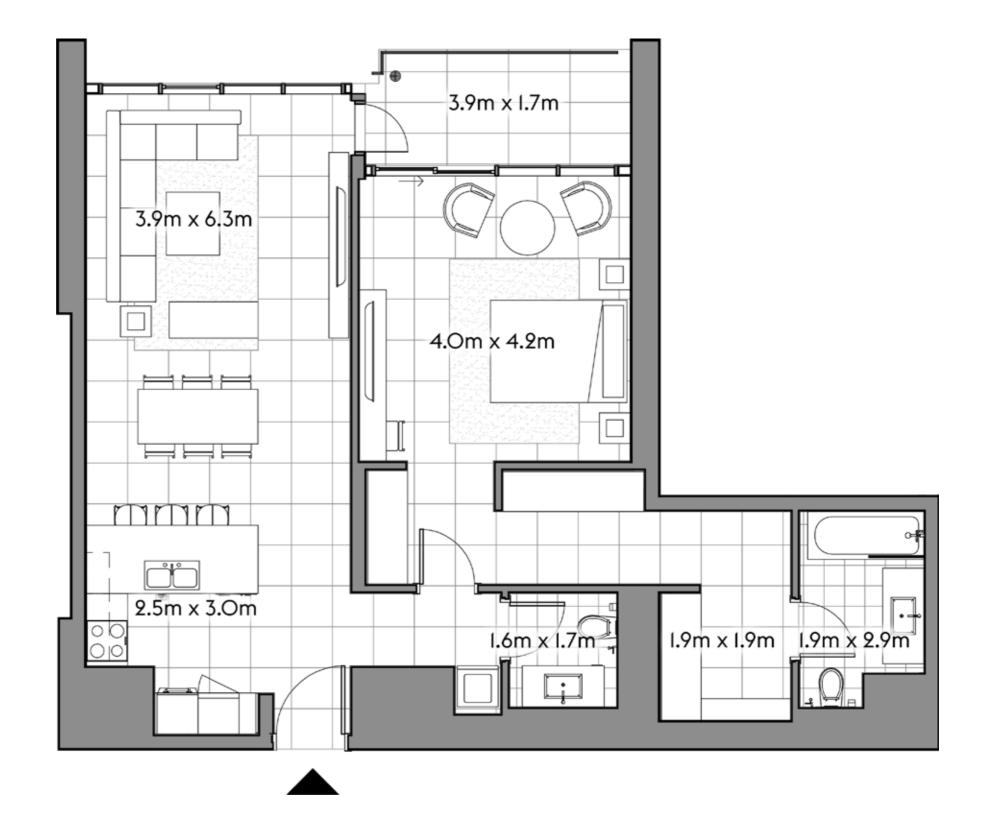

103

1 2

SQ.MT. SQ.FT.

RESIDENCE 103.5 1,113.8

TERRACE 24.8 266.4

TOTAL 128.2 1,380.3

104

1 2

SQ.MT. SQ.FT.

RESIDENCE 103.6 1,115.6

TERRACE 24.8 266.4

TOTAL 128.4 1,382.0

105

studio 1 1

|           | SQ.MT. | SQ.FT. |
|-----------|--------|--------|
| RESIDENCE | 41.1   | 442.5  |
| TERRACE   | 11.5   | 123.8  |
| TOTAL     | 52.6   | 566.3  |
| IOIAL     | 32.0   | 300.3  |