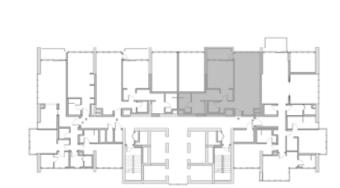

106

2 4

SQ.MT. SQ.FT.

RESIDENCE 127.2 1,369.2

TERRACE 99.1 1,066.7

TOTAL 226.3 2,435.9

201

2 4 1