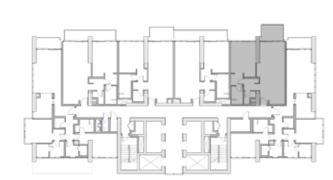

106

2 4

SQ.MT. SQ.FT.

RESIDENCE 127.2 1,369.2

TERRACE 99.1 1,066.7

TOTAL 226.3 2,435.9

201

2 4 1