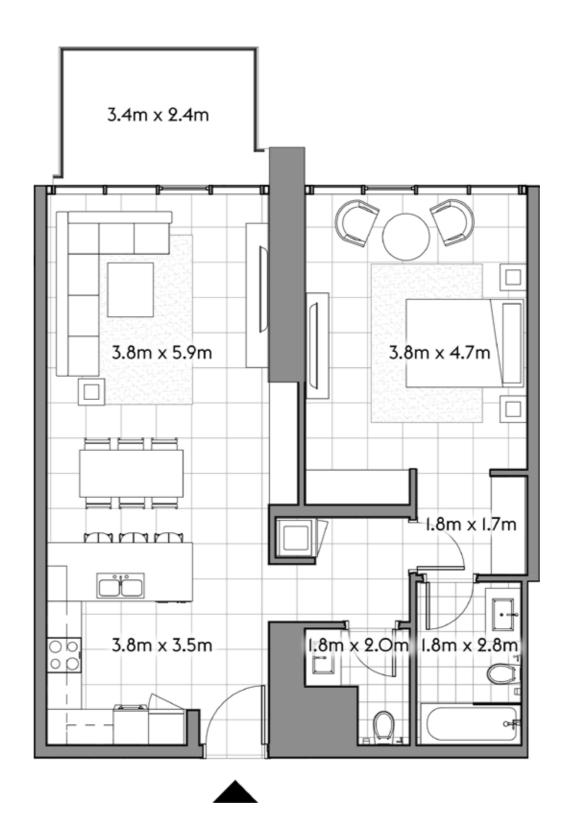

106

2 4

SQ.MT. SQ.FT.

RESIDENCE 127.2 1,369.2

TERRACE 99.1 1,066.7

TOTAL 226.3 2,435.9

201

2 4 1