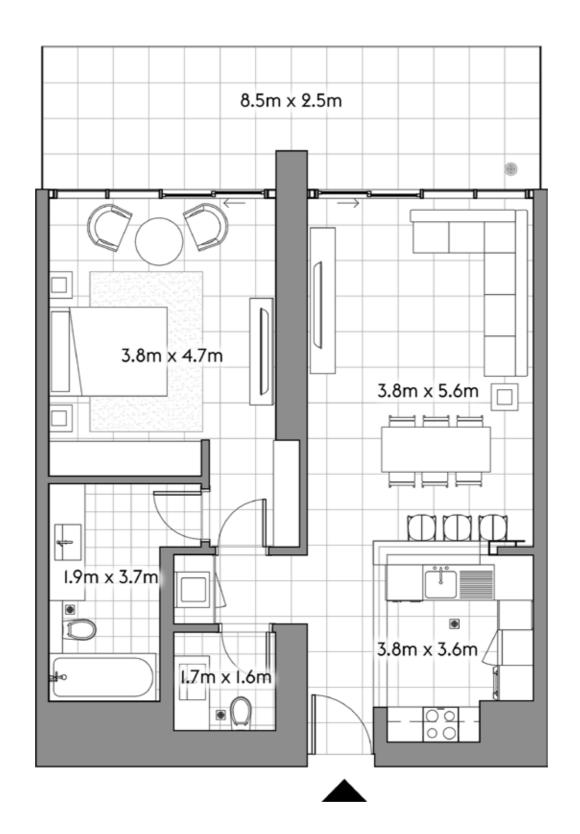

106

2 4

SQ.MT. SQ.FT.

RESIDENCE 127.2 1,369.2

TERRACE 99.1 1,066.7

TOTAL 226.3 2,435.9

201

2 4 1