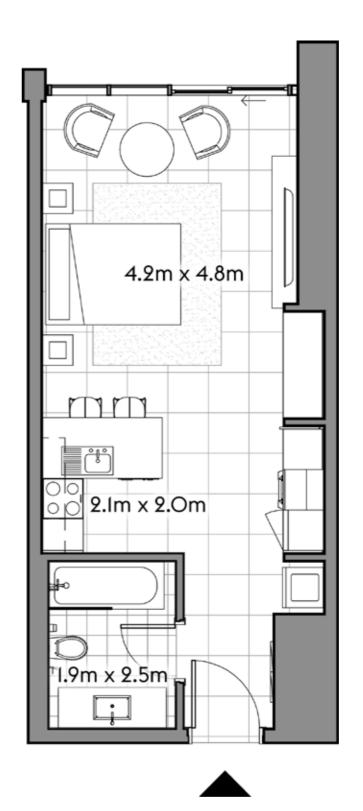

101

| TOTAL     | 226    | 2,430  |
|-----------|--------|--------|
| TERRACE   | 99     | 1,063  |
| RESIDENCE | 127    | 1,367  |
|           | SQ.MT. | SQ.FT. |

102

studio 1 1

|           | SQ.MT. | SQ.FT. |
|-----------|--------|--------|
| RESIDENCE | 41.1   | 442.5  |
| TERRACE   | 11.5   | 123.8  |
| TOTAL     | 52.6   | 566.3  |
| TOTAL     | 32.0   | 300.3  |