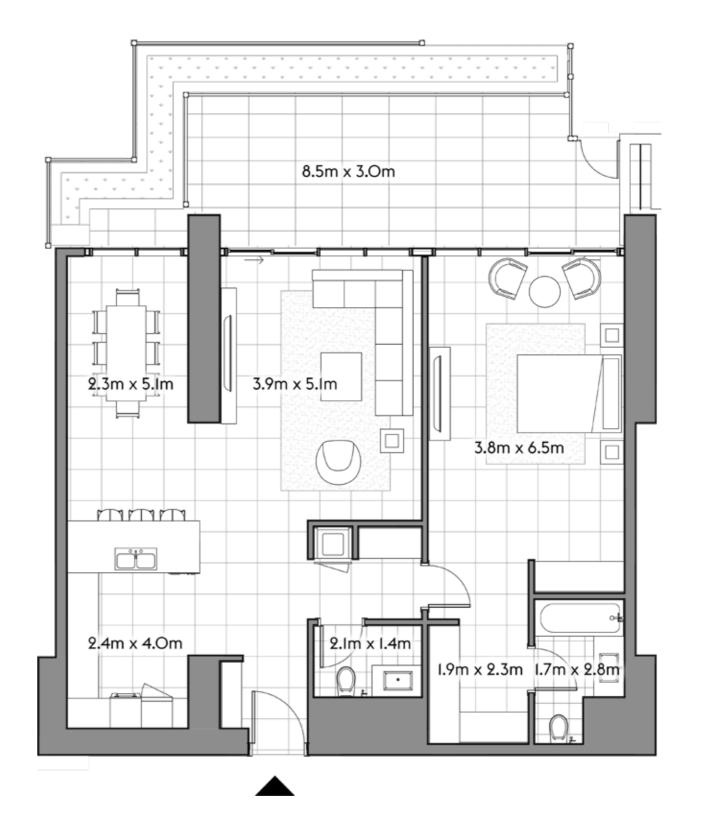

106

2 4

SQ.MT. SQ.FT.

RESIDENCE 127.2 1,369.2

TERRACE 99.1 1,066.7

TOTAL 226.3 2,435.9

201

2 4 1