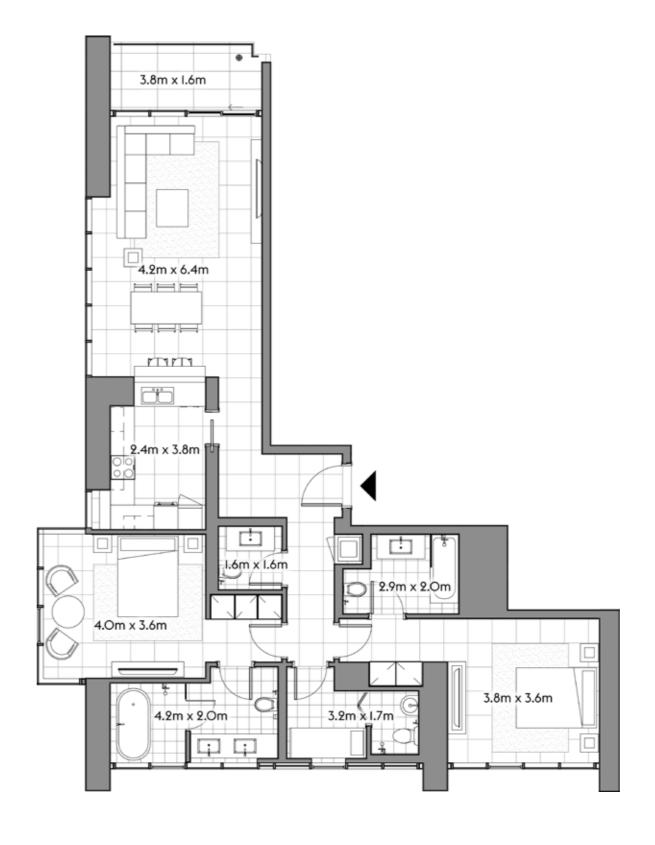

106

2 4

SQ.MT. SQ.FT.

RESIDENCE 127.2 1,369.2

TERRACE 99.1 1,066.7

TOTAL 226.3 2,435.9

201

2 4 1