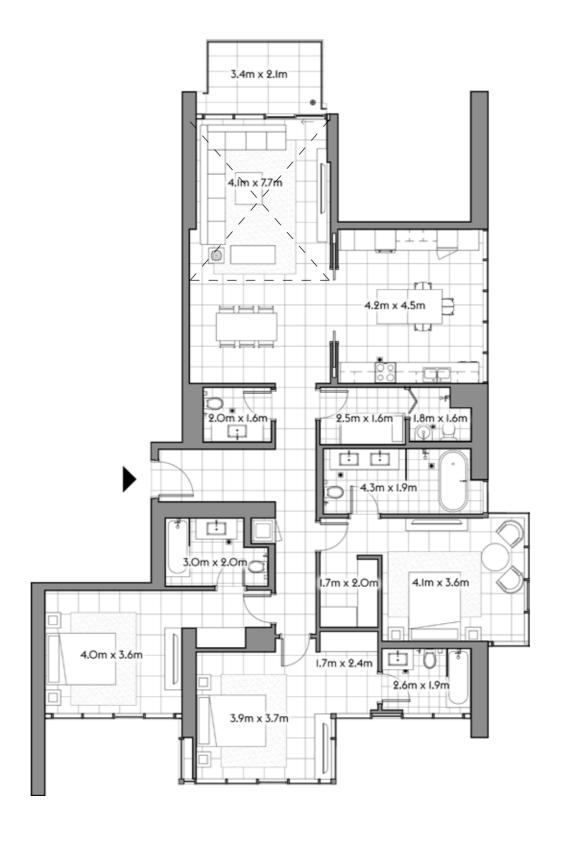

119.3 1,284.6

TERRACE 28.4 305.9

TOTAL 147.8 1,590.5







4005



| D-01D-010- | SQ.MT. | SQ.FT.  |
|------------|--------|---------|
| RESIDENCE  | 167.7  | 1,805.1 |
| TERRACE    | 7.5    | 80.9    |
| TOTAL      | 175.2  | 1,886.1 |







4101

2 4



SQ.MT. SQ.FT.

RESIDENCE 122.9 1,323.1

TERRACE 7.1 76.5

TOTAL 130.0 1,399.6







4103



| TOTAL     | 93.1   | 1,002.4 |
|-----------|--------|---------|
| TERRACE   | 7.0    | 74.8    |
| RESIDENCE | 86.2   | 927.6   |
|           | SQ.MT. | SQ.FT.  |







4104



| TOTAL     | 93.3   | 1,003.7 |
|-----------|--------|---------|
| TERRACE   | 7.0    | 74.8    |
| RESIDENCE | 86.3   | 928.9   |
|           | SQ.MT. | SQ.FT.  |







4105

3 5



SQ.MT. SQ.FT.

RESIDENCE 172.0 1,851.5

TERRACE 8.3 88.8

TOTAL 180.3 1,940.3







4201



| TOTAL     | 130.0  | 1,398.9 |
|-----------|--------|---------|
| TERRACE   | 7.1    | 76.0    |
| RESIDENCE | 122.9  | 1,322.9 |
|           | SQ.MT. | SQ.FT.  |







4203

2 4



SQ.MT. SQ.FT.

RESIDENCE 119.4 1,284.7

TERRACE 6.3 67.6

TOTAL 125.6 1,352.3







4204

2 4 2



| TOTAL     | 126.3  | 1,358.9 |
|-----------|--------|---------|
| TERRACE   | 6.8    | 73.6    |
| RESIDENCE | 119.4  | 1,285.3 |
|           | SQ.MT. | SQ.FT.  |







4205

5 5



SQ.MT. SQ.FT.

RESIDENCE 167.7 1,805.1

TERRACE 7.8 84.0

TOTAL 175.5 1,889.1







4301

2 4



SQ.MT. SQ.FT.

RESIDENCE 122.9 1,323.1

TERRACE 7.1 76.5

TOTAL 130.0 1,399.6







4302

studio 1 1



| TOTAL     | 40.5   | 436.2  |
|-----------|--------|--------|
| TERRACE   | -      | -      |
| RESIDENCE | 40.5