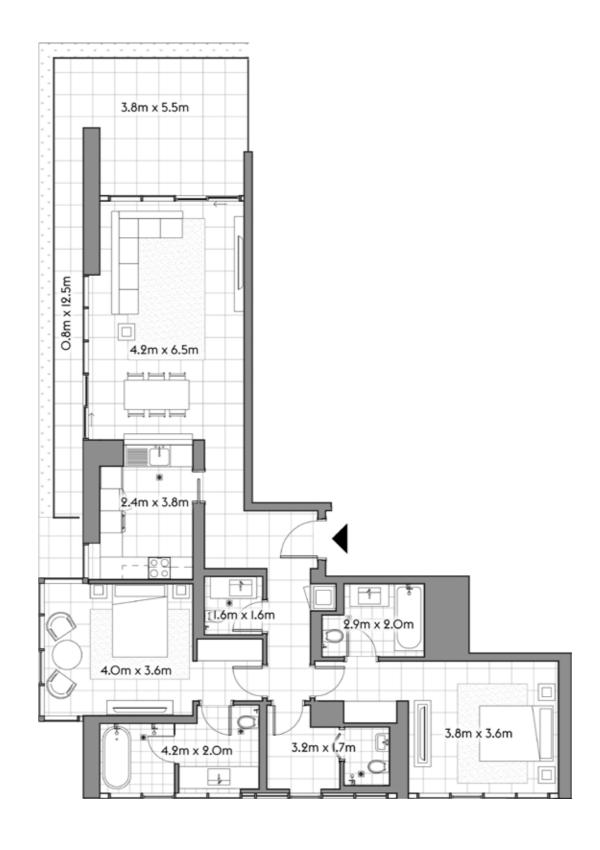

106

2 4

SQ.MT. SQ.FT.

RESIDENCE 127.2 1,369.2

TERRACE 99.1 1,066.7

TOTAL 226.3 2,435.9

201

2 4 1