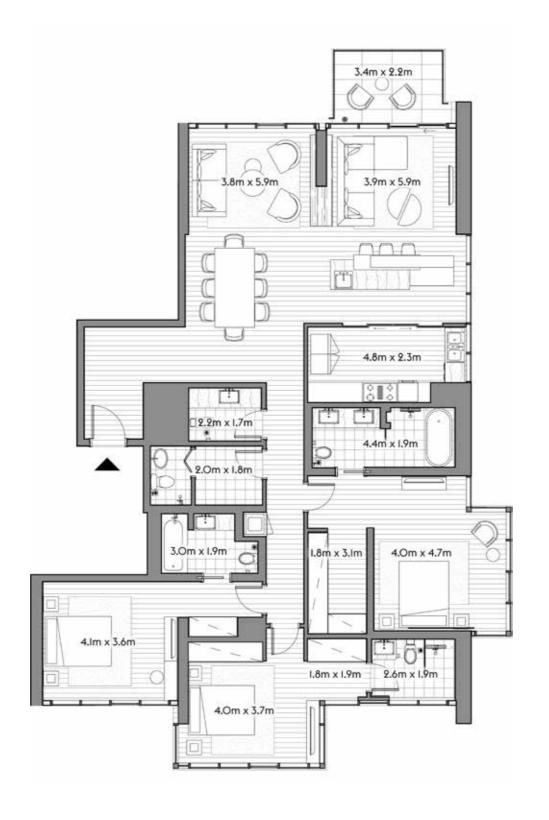

|-----------|--------|---------|
| TERRACE   | 7.0    | 74.8    |
| RESIDENCE | 86.2   | 927.6   |
|           | SQ.MT. | SQ.FT.  |







4304



| TOTAL     | 93.3   | 1,003.7 |
|-----------|--------|---------|
| TERRACE   | 7.0    | 74.8    |
| RESIDENCE | 86.3   | 928.9   |
|           | SQ.MT. | SQ.FT.  |







4305

3 5



SQ.MT. SQ.FT.

RESIDENCE 170.0 1,829.6

TERRACE 8.3 88.8

TOTAL 178.2 1,918.5







4401

PH 4



SQ.MT. SQ.FT.

RESIDENCE 165.4 1,780.8

TERRACE 7.1 75.9

TOTAL 172.5 1,856.7







4402

PH 5



SQ.MT. SQ.FT.

RESIDENCE 224.7 2,419.1

TERRACE 13.2 142.2

TOTAL 238.0 2,561.3







4403

PH 5



| TOTAL     | 200.4  | 2,156.5 |
|-----------|--------|---------|
| TERRACE   | 7.8    | 84.1    |
| RESIDENCE | 192.5  | 2,072.5 |
|           | SQ.MT. | SQ.FT.  |