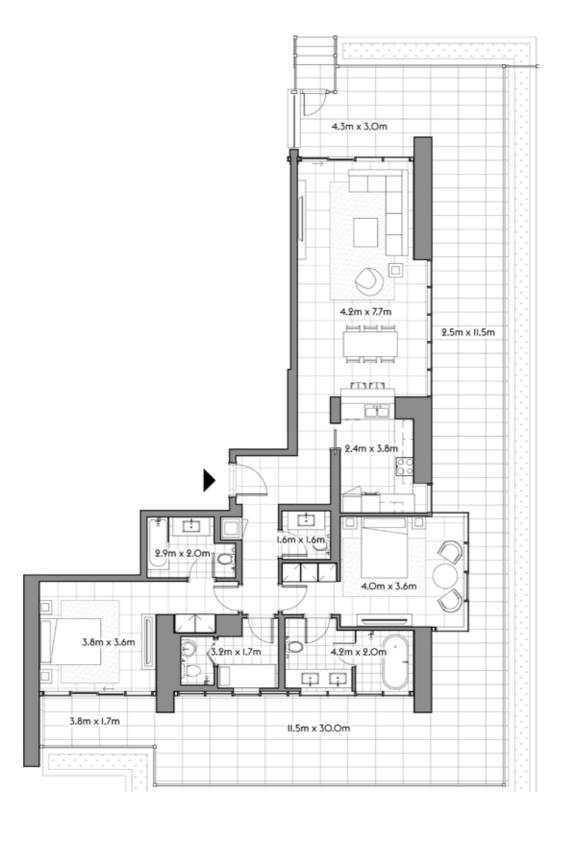

106

2 4

SQ.MT. SQ.FT.

RESIDENCE 127.2 1,369.2

TERRACE 99.1 1,066.7

TOTAL 226.3 2,435.9

201

2 4 1