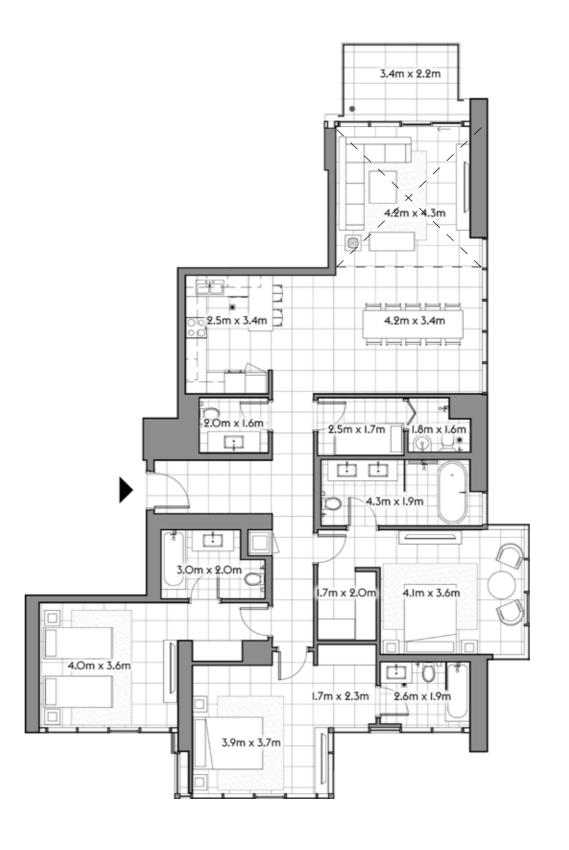

106

2 4

SQ.MT. SQ.FT.

RESIDENCE 127.2 1,369.2

TERRACE 99.1 1,066.7

TOTAL 226.3 2,435.9

201

2 4 1