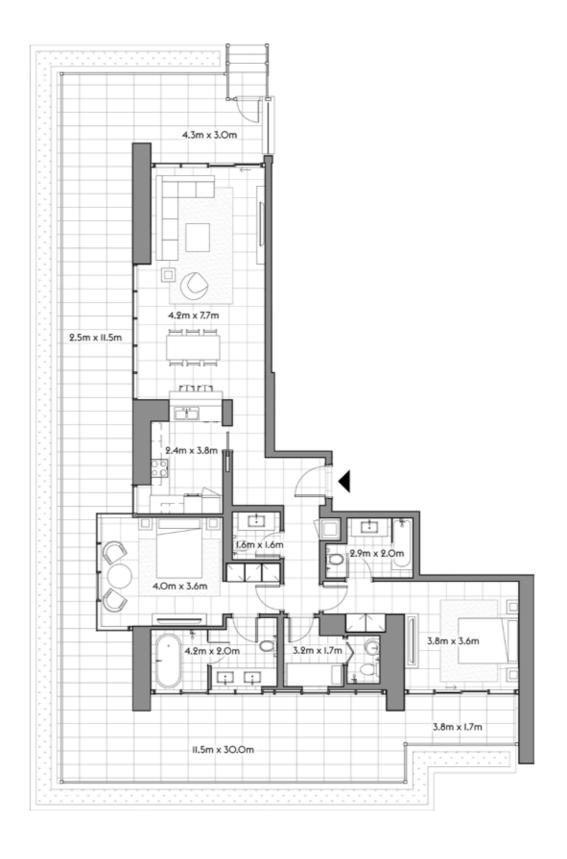

106

2 4

SQ.MT. SQ.FT.

RESIDENCE 127.2 1,369.2

TERRACE 99.1 1,066.7

TOTAL 226.3 2,435.9

201

2 4 1

|           | SQ.MT. | SQ.FT.  |
|-----------|--------|---------|
| RESIDENCE | 121.7  | 1,310.3 |
| TERRACE   | 7.0    | 74.9    |
|           | 190 7  | 1 905 0 |
| TOTAL     | 128.7  | 1,385.2 |

202