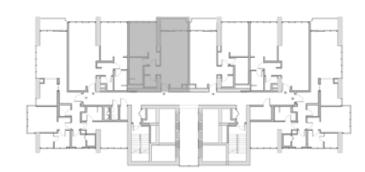

---|--------|--------|
| RESIDENCE | 41.1   | 442.5  |
| TERRACE   | 11.5   | 123.8  |
| TOTAL     | 52.6   | 566.3  |
| IOIAL     | 32.0   | 300.3  |







106

2 4



SQ.MT. SQ.FT.

RESIDENCE 127.2 1,369.2

TERRACE 99.1 1,066.7

TOTAL 226.3 2,435.9







201

2 4 1



|           | SQ.MT. | SQ.FT.  |
|-----------|--------|---------|
| RESIDENCE | 121.7  | 1,310.3 |
| TERRACE   | 7.0    | 74.9    |
|           | 190 7  | 1 905 0 |
| TOTAL     | 128.7  | 1,385.2 |







202



| TC | DTAL     | 79.5   | 856.1 |
|----|----------|--------|-------|
|    | ESIDENCE | 79.5   | 856.1 |
|    |          | SQ.MT. | SQ.FT |







203



|           | SQ.MT. | SQ.FT. |
|-----------|--------|--------|
| RESIDENCE | 71.9   | 774.2  |
| TERRACE   | 6.9    | 74.4   |
| TOTAL     | 78.8   | 848.6  |







204

1 2



SQ.MT. SQ.FT.

RESIDENCE 71.9 774.2

TERRACE 6.9 74.4

TOTAL 78.8 848.6







205



| TOTAL     | 79.5   | 856.1  |
|-----------|--------|--------|
| TERRACE   | -      | -      |
| RESIDENCE | 79.5   | 856.1  |
|           | SQ.MT. | SQ.FT. |







206



|           | SQ.MT. | SQ.FT.  |
|-----------|--------|---------|
| RESIDENCE | 122.2  | 1,314.8 |
| TERRACE   | 7.0    | 74.9    |
| TOTAL     | 129.1  | 1,389.7 |







301

2 4



SQ.MT. SQ.FT.

RESIDENCE 121.7 1,310.4

TERRACE 7.0 74.8

TOTAL 128.7 1,385.2







302

1 2



SQ.MT. SQ.FT.

RESIDENCE 79.4 854.1

TERRACE 12.7 136.6

TOTAL 92.0 990.7







303

1 2



SQ.MT. SQ.FT.

RESIDENCE 77.2 831.0

TERRACE 7.9 85.4

TOTAL 85.1 916.3







304

1 2



SQ.MT. SQ.FT.

RESIDENCE 77.1 830.0

TERRACE 13.2 142.5