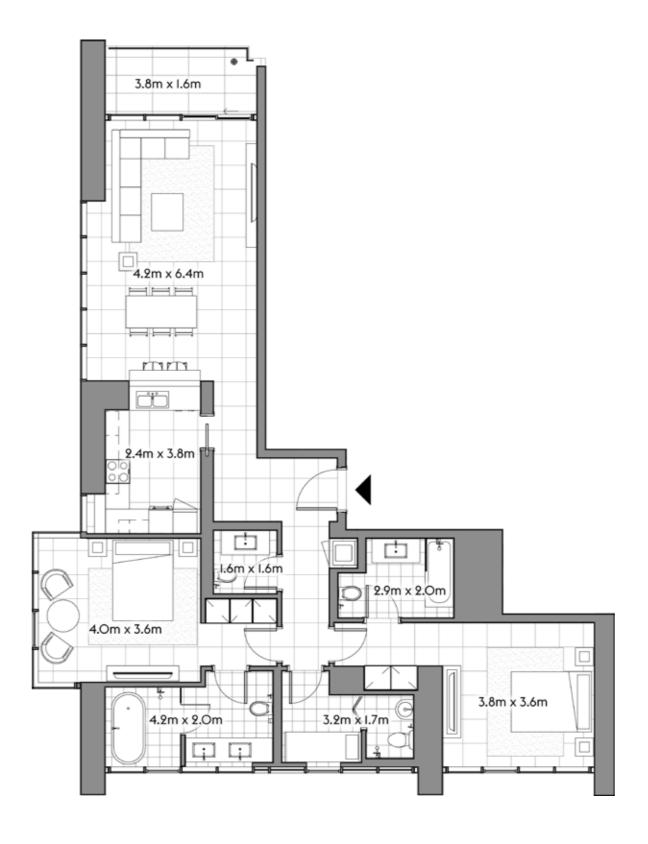

|           | SQ.MT. | SQ.FT.  |
|-----------|--------|---------|
| RESIDENCE | 121.7  | 1,310.3 |
| TERRACE   | 7.0    | 74.9    |
|           | 190 7  | 1 905 0 |
| TOTAL     | 128.7  | 1,385.2 |

202