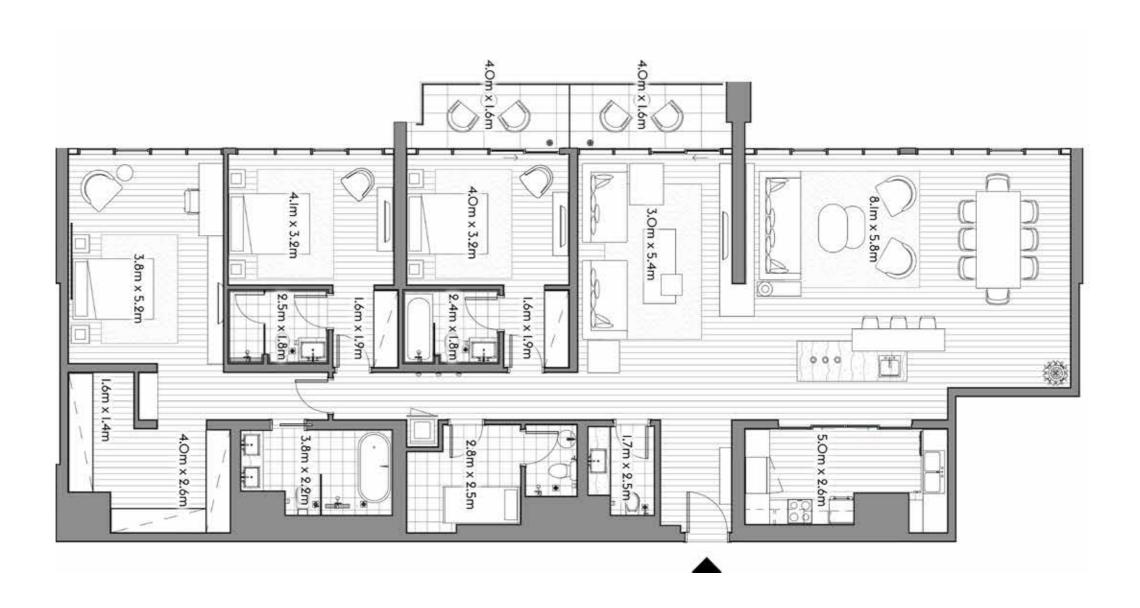

| 436.2  |
|-----------|--------|--------|
| TERRACE   | -      | -      |
| RESIDENCE | 40.5   | 436.2  |
|           | SQ.MT. | SQ.FT. |







4303



| TOTAL     | 93.1   | 1,002.4 |
|-----------|--------|---------|
| TERRACE   | 7.0    | 74.8    |
| RESIDENCE | 86.2   | 927.6   |
|           | SQ.MT. | SQ.FT.  |







4304



| TOTAL     | 93.3   | 1,003.7 |
|-----------|--------|---------|
| TERRACE   | 7.0    | 74.8    |
| RESIDENCE | 86.3   | 928.9   |
|           | SQ.MT. | SQ.FT.  |







4305

3 5



SQ.MT. SQ.FT.

RESIDENCE 170.0 1,829.6

TERRACE 8.3 88.8

TOTAL 178.2 1,918.5







4401

PH 4



SQ.MT. SQ.FT.

RESIDENCE 165.4 1,780.8

TERRACE 7.1 75.9

TOTAL 172.5 1,856.7







4402

PH 5



SQ.MT. SQ.FT.

RESIDENCE 224.7 2,419.1

TERRACE 13.2 142.2

TOTAL 238.0 2,561.3







4403

PH 5



| TOTAL     | 200.4  | 2,156.5 |
|-----------|--------|---------|
| TERRACE   | 7.8    | 84.1    |
| RESIDENCE | 192.5  | 2,072.5 |
|           | SQ.MT. | SQ.FT.  |