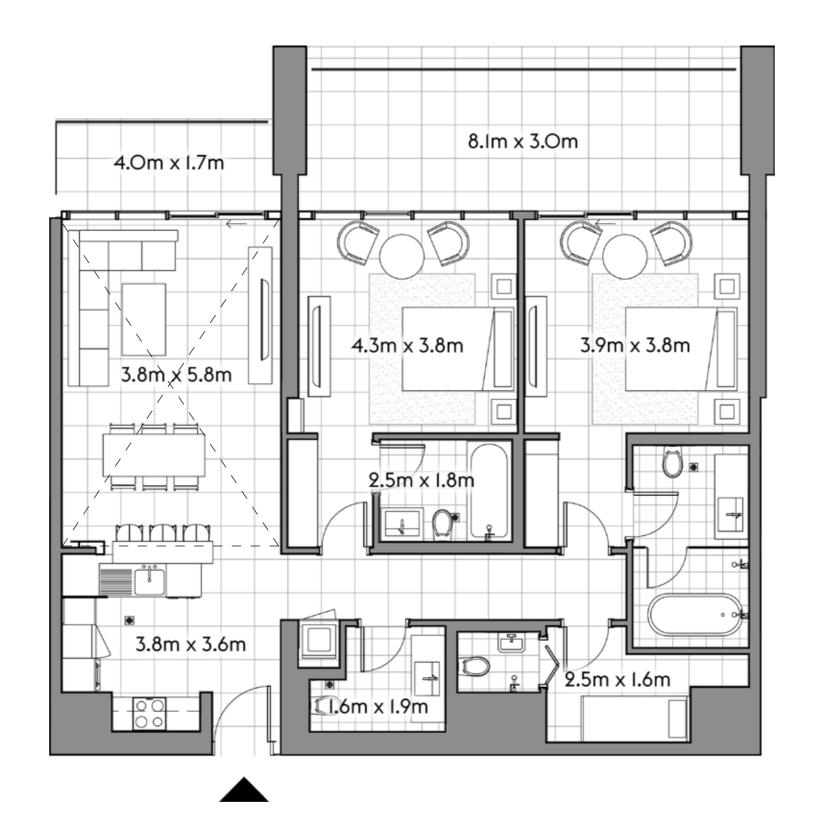

|           | SQ.MT. | SQ.FT.  |
|-----------|--------|---------|
| RESIDENCE | 121.7  | 1,310.3 |
| TERRACE   | 7.0    | 74.9    |
|           | 190 7  | 1 905 0 |
| TOTAL     | 128.7  | 1,385.2 |

202