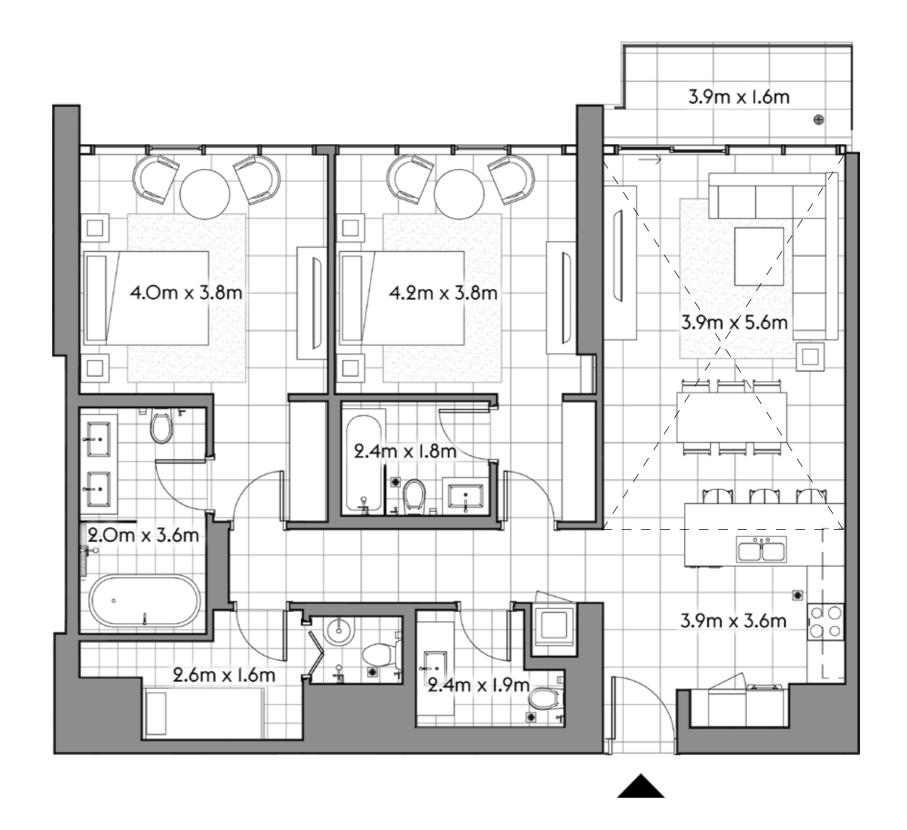

SIDENCE 122.9 1,323.1

TERRACE 7.1 76.5

TOTAL 130.0 1,399.6







4103



| TOTAL     | 93.1   | 1,002.4 |
|-----------|--------|---------|
| TERRACE   | 7.0    | 74.8    |
| RESIDENCE | 86.2   | 927.6   |
|           | SQ.MT. | SQ.FT.  |







4104



| TOTAL     | 93.3   | 1,003.7 |
|-----------|--------|---------|
| TERRACE   | 7.0    | 74.8    |
| RESIDENCE | 86.3   | 928.9   |
|           | SQ.MT. | SQ.FT.  |







4105

3 5



SQ.MT. SQ.FT.

RESIDENCE 172.0 1,851.5

TERRACE 8.3 88.8

TOTAL 180.3 1,940.3







4201



| TOTAL     | 130.0  | 1,398.9 |
|-----------|--------|---------|
| TERRACE   | 7.1    | 76.0    |
| RESIDENCE | 122.9  | 1,322.9 |
|           | SQ.MT. | SQ.FT.  |







4203

2 4



SQ.MT. SQ.FT.

RESIDENCE 119.4 1,284.7

TERRACE 6.3 67.6

TOTAL 125.6 1,352.3







4204

2 4 2



| TOTAL     | 126.3  | 1,358.9 |
|-----------|--------|---------|
| TERRACE   | 6.8    | 73.6    |
| RESIDENCE | 119.4  | 1,285.3 |
|           | SQ.MT. | SQ.FT.  |







4205

5 5



SQ.MT. SQ.FT.

RESIDENCE 167.7 1,805.1

TERRACE 7.8 84.0

TOTAL 175.5 1,889.1







4301

2 4



SQ.MT. SQ.FT.

RESIDENCE 122.9 1,323.1

TERRACE 7.1 76.5

TOTAL 130.0 1,399.6







4302

studio 1 1



| TOTAL     | 40.5   | 436.2  |
|-----------|--------|--------|
| TERRACE   | -      | -      |
| RESIDENCE | 40.5   | 436.2  |
|           | SQ.MT. | SQ.FT. |







4303



| TOTAL     | 93.1   | 1,002.4 |
|-----------|--------|---------|
| TERRACE   | 7.0    | 74.8    |
| RESIDENCE | 86.2   | 927.6   |
|           | SQ.MT. | SQ.FT.  |







4304



| TOTAL     | 93.3   | 1,003.7 |
|----