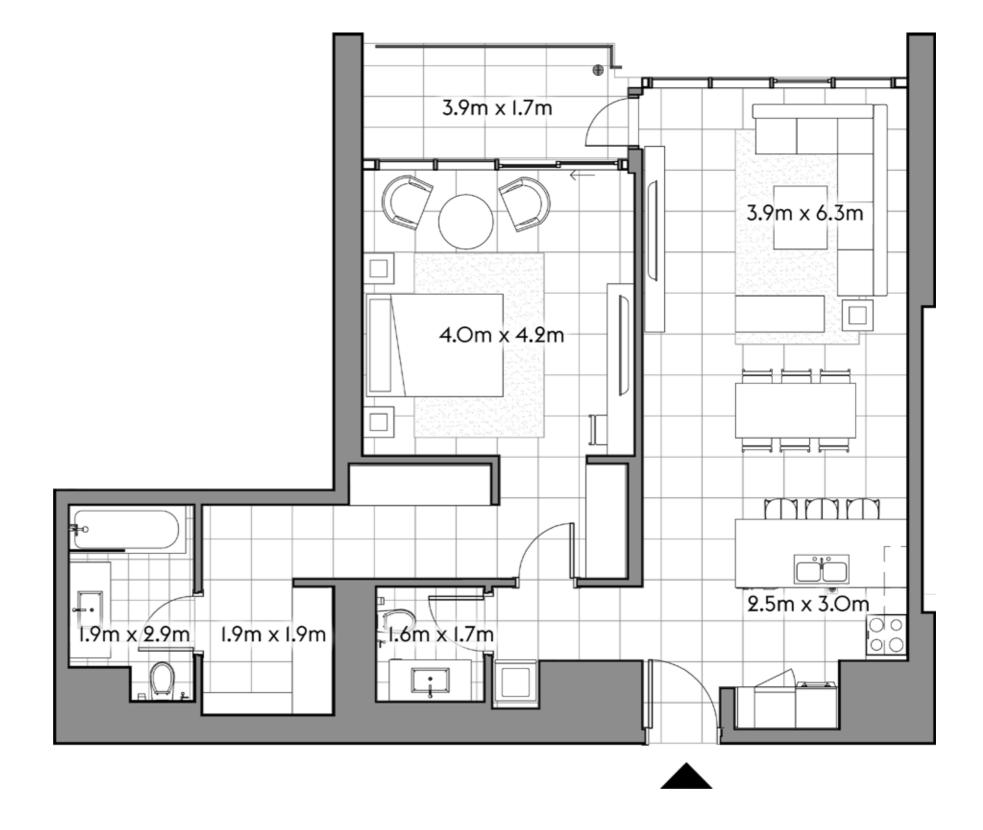

106

2 4

SQ.MT. SQ.FT.

RESIDENCE 127.2 1,369.2

TERRACE 99.1 1,066.7

TOTAL 226.3 2,435.9

201

2 4 1