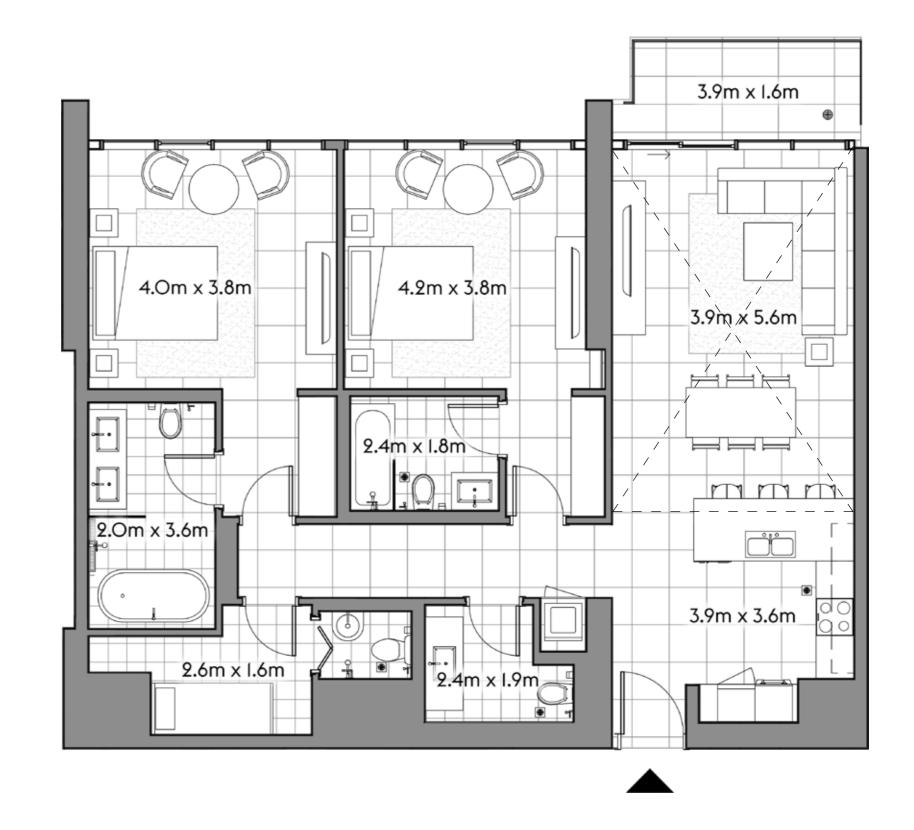

106

2 4

SQ.MT. SQ.FT.

RESIDENCE 127.2 1,369.2

TERRACE 99.1 1,066.7

TOTAL 226.3 2,435.9

201

2 4 1

|           | SQ.MT. | SQ.FT.  |
|-----------|--------|---------|
| RESIDENCE | 121.7  | 1,310.3 |
| TERRACE   | 7.0    | 74.9    |
|           | 190 7  | 1 905 0 |
| TOTAL     | 128.7  | 1,385.2 |

202