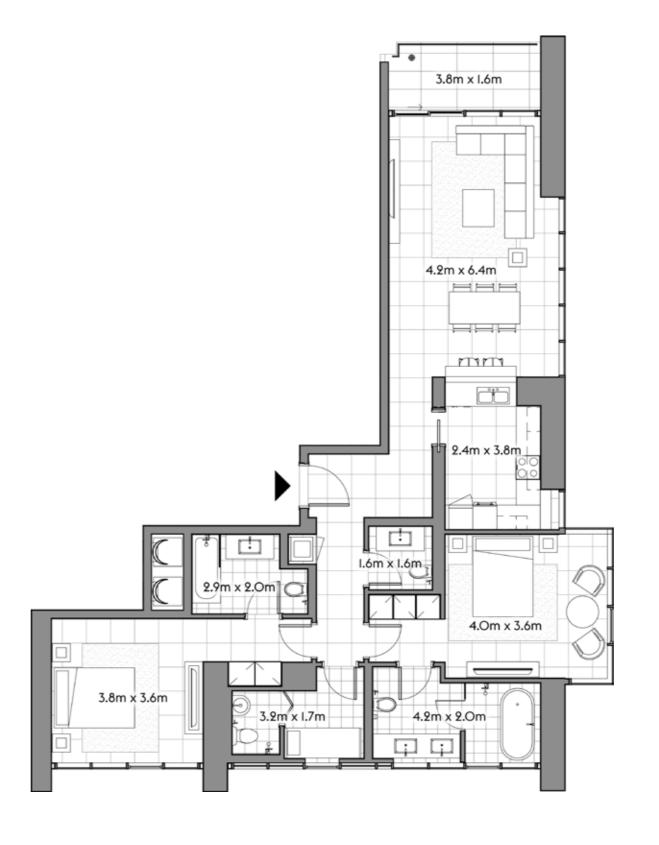

4402

PH 5

SQ.MT. SQ.FT.

RESIDENCE 224.7 2,419.1

TERRACE 13.2 142.2

TOTAL 238.0 2,561.3

4403

PH 5