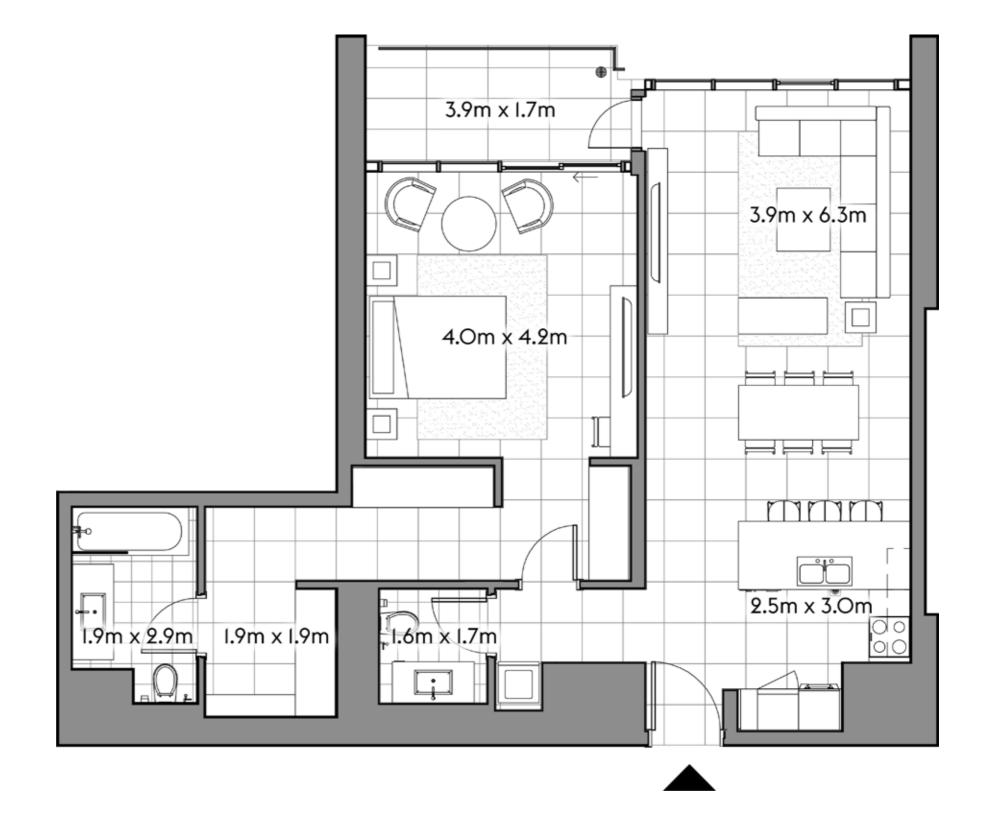

106

2 4

SQ.MT. SQ.FT.

RESIDENCE 127.2 1,369.2

TERRACE 99.1 1,066.7

TOTAL 226.3 2,435.9

201

2 4 1