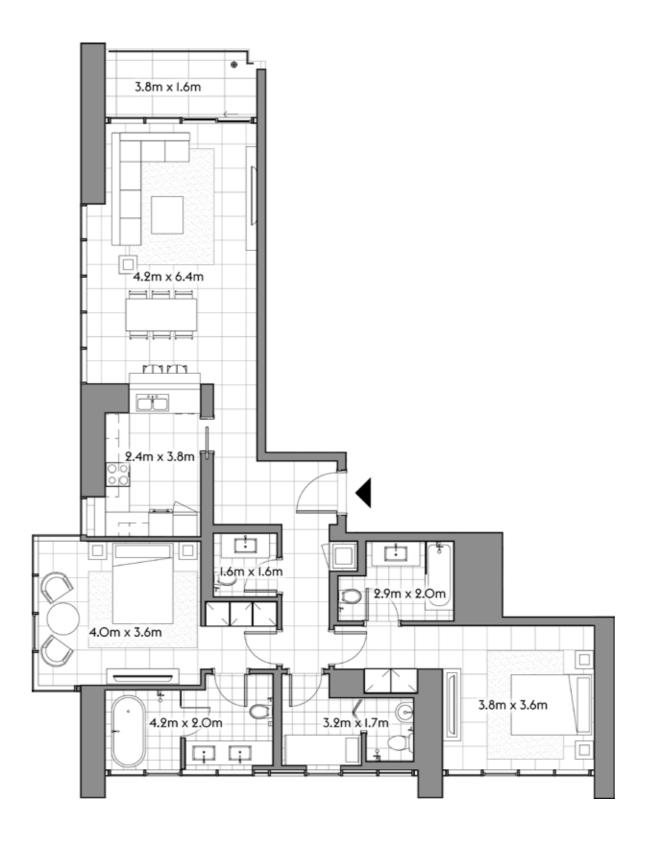

0.1 1,400.0







3505



| TOTAL     | 179.5  | 1,931.8 |
|-----------|--------|---------|
| TERRACE   | 7.4    | 79.9    |
| RESIDENCE | 172.1  | 1,851.9 |
|           | SQ.MT. | SQ.FT.  |







3601

2 4



SQ.MT. SQ.FT.

RESIDENCE 122.9 1,322.9

TERRACE 7.1 76.2

TOTAL 130.0 1,399.1







3603

2 4



SQ.MT. SQ.FT.

RESIDENCE 119.4 1,284.7

TERRACE 6.3 67.7

TOTAL 125.6 1,352.4







3604

2 4



SQ.MT. SQ.FT.

RESIDENCE 119.4 1,285.4

TERRACE 6.3 67.7

TOTAL 125.7 1,353.1







3605



|           | SQ.MT. | SQ.FT.  |
|-----------|--------|---------|
| RESIDENCE | 167.7  | 1,805.1 |
| TERRACE   | 7.8    | 84.1    |
|           |        |         |
| TOTAL     | 175.5  | 1,889.2 |







3701

2 4



SQ.MT. SQ.FT.

RESIDENCE 122.9 1,323.1

TERRACE 7.1 76.2

TOTAL 130.0 1,399.3







3704



| TOTAL     | 93.3   | 1,003.7 |
|-----------|--------|---------|
| TERRACE   | 7.0    | 74.8    |
| RESIDENCE | 86.3   | 928.9   |
|           | SQ.MT. | SQ.FT.  |







3705



|                      | SQ.MT.       | SQ.FT.          |
|----------------------|--------------|-----------------|
| RESIDENCE<br>TERRACE | 172.0<br>7.4 | 1,851.6<br>79.9 |
| TOTAL                | 179.4        | 1,931.5         |







3801

PH 6 3



SQ.MT. SQ.FT.

RESIDENCE 329.9 3,550.6

TERRACE 44.0 473.2

TOTAL 373.8 4,023.8









3802

2 4 2



SQ.MT. SQ.FT.

RESIDENCE 119.6 1,287.1

TERRACE 6.3 67.7

TOTAL 125.9 1,354.9







3803



|           | SQ.MT. | SQ.FT.  |
|-----------|--------|---------|
| RESIDENCE | 119.5  | 1,285.9 |
| TERRACE   | 6.3    | 67.7    |
| TOTAL     | 125.8  | 1