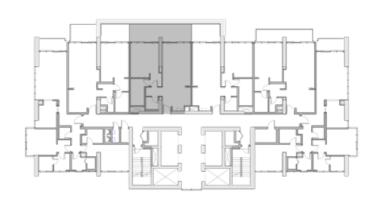

0

TERRACE 7.9 85.5

TOTAL 85.1 916.4







804

1 2



SQ.MT. SQ.FT.

RESIDENCE 77.1 830.0

TERRACE 13.2 142.5

TOTAL 90.4 972.5







805

 $1 \quad 2 \quad 1$ 



|           | SQ.MT. | SQ.FT. |
|-----------|--------|--------|
| RESIDENCE | 79.4   | 855.1  |
| TERRACE   | 8.5    | 91.1   |
| TOTAL     | 87.9   | 946.1  |







806

2 4



SQ.MT. SQ.FT.

RESIDENCE 122.2 1,315.0

TERRACE 7.0 75.1

TOTAL 129.2 1,390.2







1401

2 4



SQ.MT. SQ.FT.

RESIDENCE 121.9 1,312.1

TERRACE 7.0 75.6

TOTAL 128.9 1,387.7







1402



| TOTAL     | 99.4   | 1,070.1 |
|-----------|--------|---------|
| TERRACE   | 19.8   | 213.6   |
| RESIDENCE | 79.6   | 856.6   |
|           | SQ.MT. | SQ.FT.  |







1403

1 2



SQ.MT. SQ.FT.

RESIDENCE 77.1 829.4

TERRACE 20.9 225.0

TOTAL 98.0 1,054.3







1901

2 4



SQ.MT. SQ.FT.

RESIDENCE 122.1 1,314.3

TERRACE 7.0 75.2

TOTAL 129.1 1,389.5







1906

2 4



SQ.MT. SQ.FT.

RESIDENCE 122.5 1,318.8

TERRACE 7.0 75.2

TOTAL 129.5 1,394.0







2302 studio 1 1



SQ.MT. SQ.FT. 41 RESIDENCE 438 TERRACE TOTAL 41 438





2304



| TOTAL     | 92.9   | 1,000.2 |
|-----------|--------|---------|
| TERRACE   | 7.0    | 75.3    |
| RESIDENCE | 85.9   | 924.8   |
|           | SQ.MT. | SQ.FT.  |







2305



|           | SQ.MT. | SQ.FT.  |
|-----------|--------|---------|
| RESIDENCE | 172.2  | 1,853.4 |
| TERRACE   | 7.5    | 80.2    |
| TOTAL     | 179.6  | 1,933.6 |







2405



|                      | SQ.MT.       | SQ.FT.          |
|----------------------|--------------|-----------------|
| RESIDENCE<br>TERRACE | 167.6<br>7.8