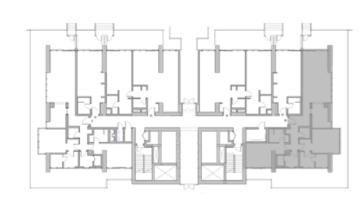

106

2 4

SQ.MT. SQ.FT.

RESIDENCE 127.2 1,369.2

TERRACE 99.1 1,066.7

TOTAL 226.3 2,435.9

201

2 4 1