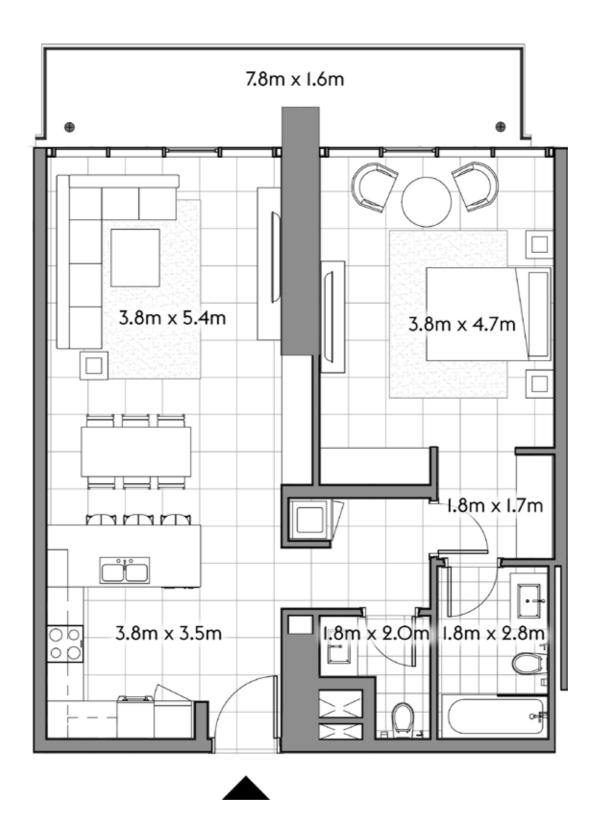

|           | SQ.MT. | SQ.FT. |
|-----------|--------|--------|
| RESIDENCE | 71.9   | 774.2  |
| TERRACE   | 6.9    | 74.4   |
| TOTAL     | 78.8   | 848.6  |







204

1 2



SQ.MT. SQ.FT.

RESIDENCE 71.9 774.2

TERRACE 6.9 74.4

TOTAL 78.8 848.6







205



| TOTAL     | 79.5   | 856.1  |
|-----------|--------|--------|
| TERRACE   | -      | -      |
| RESIDENCE | 79.5   | 856.1  |
|           | SQ.MT. | SQ.FT. |







206



|           | SQ.MT. | SQ.FT.  |
|-----------|--------|---------|
| RESIDENCE | 122.2  | 1,314.8 |
| TERRACE   | 7.0    | 74.9    |
| TOTAL     | 129.1  | 1,389.7 |







301

2 4



SQ.MT. SQ.FT.

RESIDENCE 121.7 1,310.4

TERRACE 7.0 74.8

TOTAL 128.7 1,385.2







302

1 2



SQ.MT. SQ.FT.

RESIDENCE 79.4 854.1

TERRACE 12.7 136.6

TOTAL 92.0 990.7







303

1 2



SQ.MT. SQ.FT.

RESIDENCE 77.2 831.0

TERRACE 7.9 85.4

TOTAL 85.1 916.3







304

1 2



SQ.MT. SQ.FT.

RESIDENCE 77.1 830.0

TERRACE 13.2 142.5

TOTAL 90.4 972.5







305



| TOTAL     | 87.9   | 945.9  |
|-----------|--------|--------|
| TERRACE   | 8.4    | 90.7   |
| RESIDENCE | 79.5   | 855.2  |
|           | SQ.MT. | SQ.FT. |







306

2 4



SQ.MT. SQ.FT.

RESIDENCE 122.2 1,314.9

TERRACE 7.0 74.8

TOTAL 129.1 1,389.7







601



|           | SQ.MT. | SQ.FT.  |
|-----------|--------|---------|
| RESIDENCE | 121.8  | 1,310.5 |
| TERRACE   | 7.0    | 74.9    |
| TOTAL     | 128.7  | 1,385.4 |
| TOTAL     | 140.7  | 1,505.1 |







602



|           | SQ.MT. | SQ.FT. |
|-----------|--------|--------|
| RESIDENCE | 79.4   | 854.9  |
| TERRACE   | 8.3    | 89.