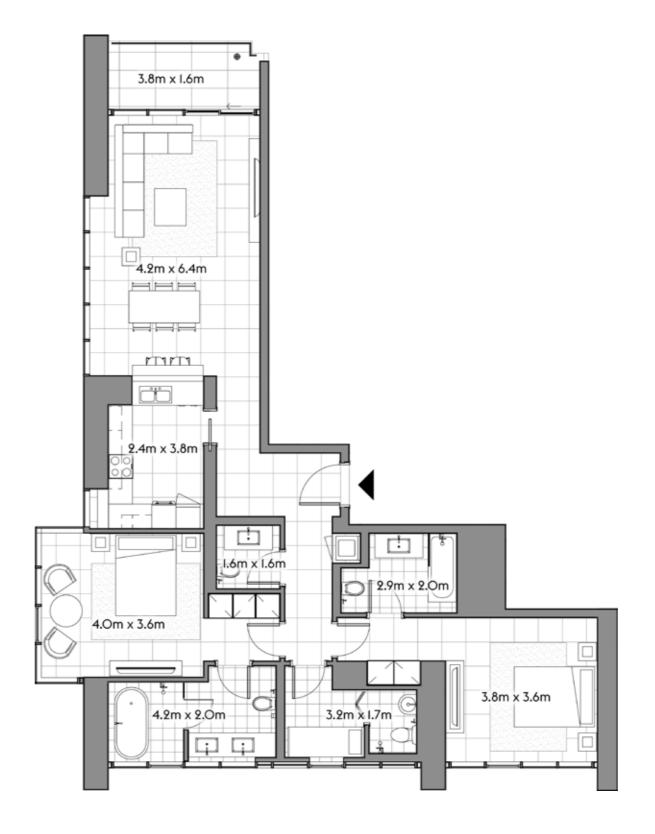

106

2 4

SQ.MT. SQ.FT.

RESIDENCE 127.2 1,369.2

TERRACE 99.1 1,066.7

TOTAL 226.3 2,435.9

201

2 4 1