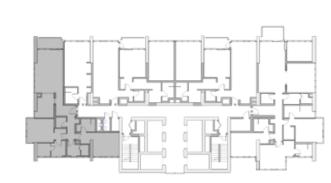

|           | SQ.MT. | SQ.FT.  |
|-----------|--------|---------|
| RESIDENCE | 121.7  | 1,310.3 |
| TERRACE   | 7.0    | 74.9    |
|           | 190 7  | 1 905 0 |
| TOTAL     | 128.7  | 1,385.2 |

202