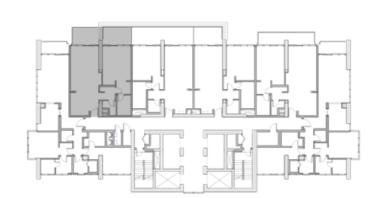

101

| TOTAL     | 226    | 2,430  |
|-----------|--------|--------|
| TERRACE   | 99     | 1,063  |
| RESIDENCE | 127    | 1,367  |
|           | SQ.MT. | SQ.FT. |

102

studio 1 1

|           | SQ.MT. | SQ.FT. |
|-----------|--------|--------|
| RESIDENCE | 41.1   | 442.5  |
| TERRACE   | 11.5   | 123.8  |
| TOTAL     | 52.6   | 566.3  |
| TOTAL     | 32.0   | 300.3  |