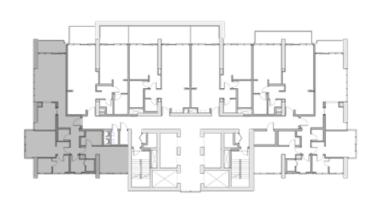

106

2 4

SQ.MT. SQ.FT.

RESIDENCE 127.2 1,369.2

TERRACE 99.1 1,066.7

TOTAL 226.3 2,435.9

201

2 4 1