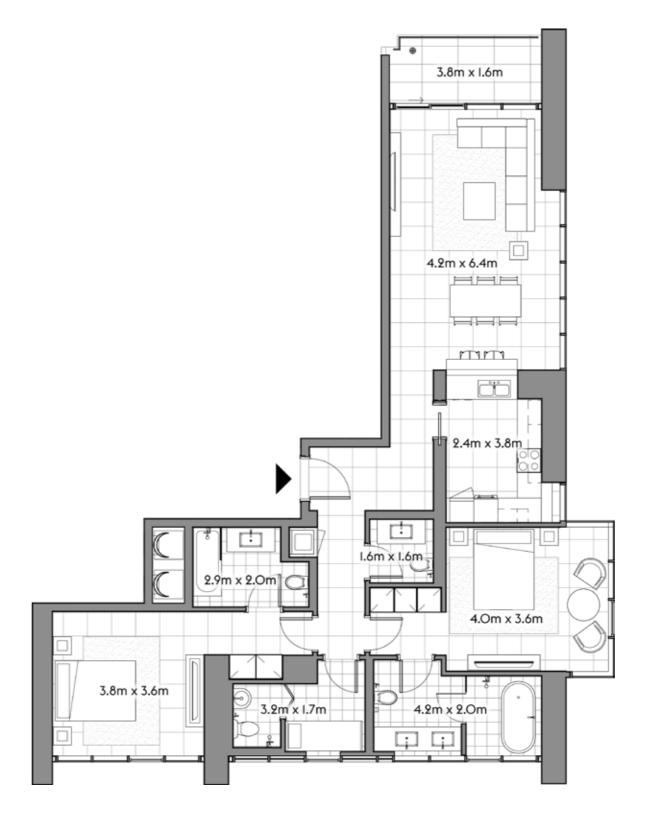

2405

|                      | SQ.MT.       | SQ.FT.          |
|----------------------|--------------|-----------------|
| RESIDENCE<br>TERRACE | 167.6<br>7.8 | 1,804.2<br>84.4 |
| TOTAL                | 175.5        | 1,888.6         |