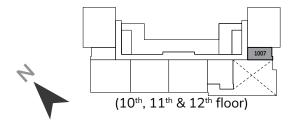

#### TYPICAL FLOOR PLAN

1st to 7th floor



#### TYPICAL FLOOR PLAN

8<sup>th</sup>, 9<sup>th</sup>, 13<sup>th</sup> & 14<sup>th</sup> floor



# TYPICAL FLOOR PLAN 10<sup>th</sup>, 11<sup>th</sup> & 12<sup>th</sup> floor



# STUDIO, TYPE A





Internal Area External Area



Total Area: 45.98 m<sup>2</sup> (494.92 ft<sup>2</sup>)

# STUDIO, TYPE B





Internal Area Ex

External Area



Total Area: 34.07 m<sup>2</sup> (366.7 ft<sup>2</sup>)







Total Area: 85.37 m<sup>2</sup> (918.92 ft<sup>2</sup>)







Total Area: 75.41 m<sup>2</sup> (811.71 ft<sup>2</sup>)









Total Area: 98.98 m² (1065.21 ft²)





Internal Area External Area



Total Area: 85.37 m<sup>2</sup> (918.92 ft<sup>2</sup>)





Internal Area External Area



Total Area: 75.41 m<sup>2</sup> (811.71 ft<sup>2</sup>)













Total Area: 149.84 m<sup>2</sup> (1612.88 ft<sup>2</sup>)







Total Area: 148.69 m<sup>2</sup> (1600.50 ft<sup>2</sup>)





Internal Area External Area



Total Area: 121.48 m² (1,382.21 ft²)

## 3 - B E D R O O M







Total Area: 163.22 m<sup>2</sup> (1,756.90 ft<sup>2</sup>)