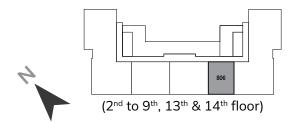

#### TYPICAL FLOOR PLAN

8<sup>th</sup>, 9<sup>th</sup>, 13<sup>th</sup> & 14<sup>th</sup> floor