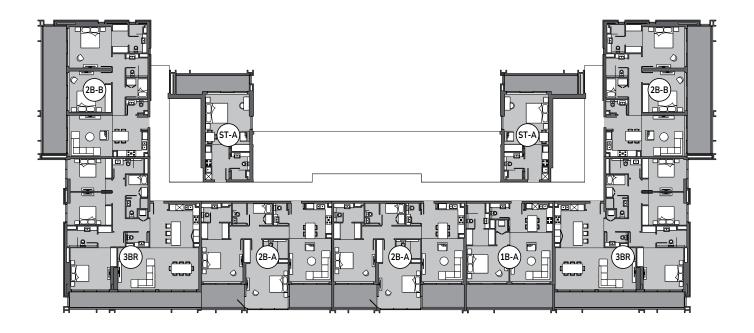

#### TYPICAL FLOOR PLAN

8<sup>th</sup>, 9<sup>th</sup>, 13<sup>th</sup> & 14<sup>th</sup> floor