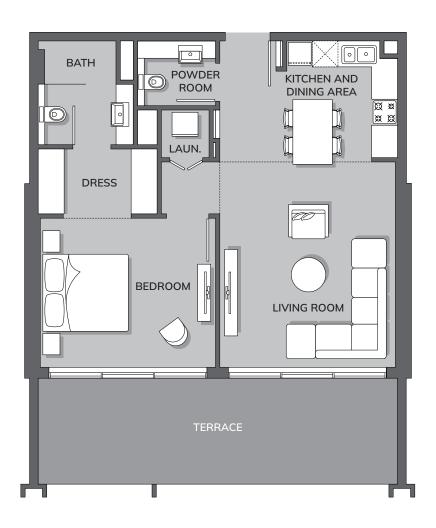

Total Area: 98.98 m² (1065.21 ft²)

Internal Area External Area

Total Area: 85.37 m<sup>2</sup> (918.92 ft<sup>2</sup>)

Internal Area External Area

Total Area: 75.41 m<sup>2</sup> (811.71 ft<sup>2</sup>)

Total Area: 149.84 m<sup>2</sup> (1612.88 ft<sup>2</sup>)

Total Area: 148.69 m<sup>2</sup> (1600.50 ft<sup>2</sup>)

Internal Area External Area

Total Area: 121.48 m² (1,382.21 ft²)