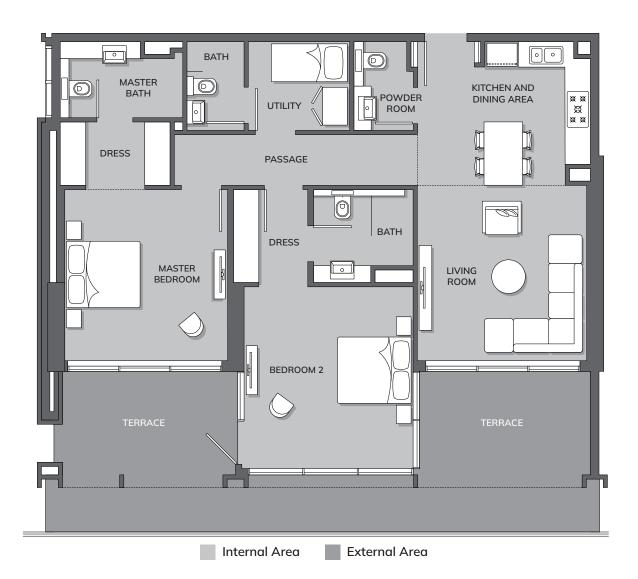

Total Area: 98.98 m² (1065.21 ft²)

Internal Area External Area

Total Area: 85.37 m<sup>2</sup> (918.92 ft<sup>2</sup>)

Internal Area External Area

Total Area: 75.41 m<sup>2</sup> (811.71 ft<sup>2</sup>)

Total Area: 149.84 m<sup>2</sup> (1612.88 ft<sup>2</sup>)

Total Area: 148.69 m<sup>2</sup> (1600.50 ft<sup>2</sup>)

Internal Area External Area

Total Area: 121.48 m² (1,382.21 ft²)

## 3 - B E D R O O M

Total Area: 163.22 m<sup>2</sup> (1,756.90 ft<sup>2</sup>)