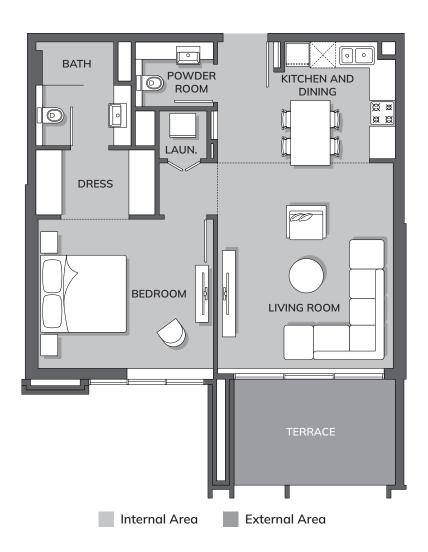

Total Area: 98.98 m² (1065.21 ft²)

Internal Area External Area

Total Area: 85.37 m<sup>2</sup> (918.92 ft<sup>2</sup>)

Internal Area External Area

Total Area: 75.41 m<sup>2</sup> (811.71 ft<sup>2</sup>)

Total Area: 149.84 m<sup>2</sup> (1612.88 ft<sup>2</sup>)

Total Area: 148.69 m<sup>2</sup> (1600.50 ft<sup>2</sup>)

Internal Area External Area

Total Area: 121.48 m² (1,382.21 ft²)