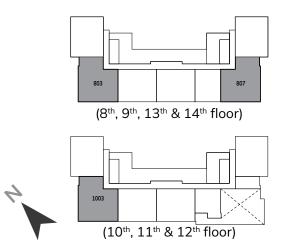

#### TYPICAL FLOOR PLAN

8<sup>th</sup>, 9<sup>th</sup>, 13<sup>th</sup> & 14<sup>th</sup> floor

# TYPICAL FLOOR PLAN 10<sup>th</sup>, 11<sup>th</sup> & 12<sup>th</sup> floor