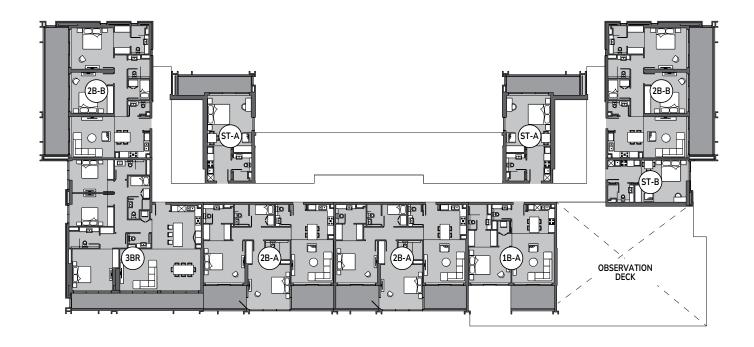

#### TYPICAL FLOOR PLAN

1st to 7th floor



#### TYPICAL FLOOR PLAN

8<sup>th</sup>, 9<sup>th</sup>, 13<sup>th</sup> & 14<sup>th</sup> floor



# TYPICAL FLOOR PLAN 10<sup>th</sup>, 11<sup>th</sup> & 12<sup>th</sup> floor



# STUDIO, TYPE A





Internal Area External Area



Total Area: 45.98 m<sup>2</sup> (494.92 ft<sup>2</sup>)

# STUDIO, TYPE B





Internal Area Ex

External Area



Total Area: 34.07 m<sup>2</sup> (366.7 ft<sup>2</sup>)







Total Area: 85.37 m<sup>2</sup> (918.92 ft<sup>2</sup>)







Total Area: 75.41 m<sup>2</sup> (811.71 ft<sup>2</sup>)









Total Area: 98.98 m² (1065.21 ft²)





Internal Area External Area



Total Area: 85.37 m<sup>2</sup> (918.92 ft<sup>2</sup>)





Internal Area External Area



Total Area: 75.41 m<sup>2</sup> (811.71 ft<sup>2</sup>)













Total Area: 149.84 m<sup>2</sup> (1612.88 ft<sup>2</sup>)







Total Area: 148.69 m<sup>2</sup> (1600.50 ft<sup>2</sup>)





Internal Area External Area



Total Area: 121.48 m² (1,382.21 ft²)

## 3 - B E D