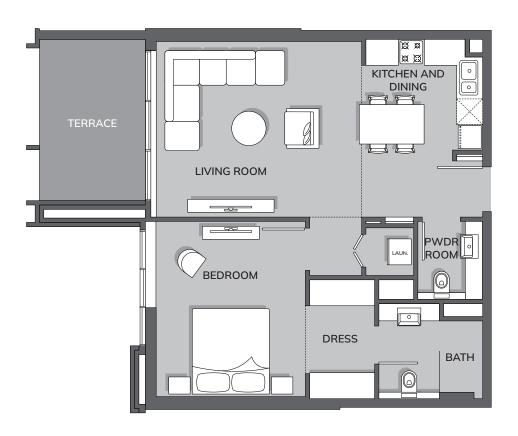

# STUDIO, TYPE B

Internal Area Ex

External Area

Total Area: 34.07 m<sup>2</sup> (366.7 ft<sup>2</sup>)

Total Area: 85.37 m<sup>2</sup> (918.92 ft<sup>2</sup>)

Total Area: 75.41 m<sup>2</sup> (811.71 ft<sup>2</sup>)