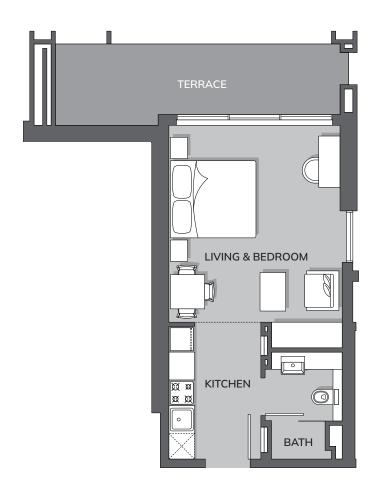

# STUDIO, TYPE B

Internal Area Ex

External Area

Total Area: 34.07 m<sup>2</sup> (366.7 ft<sup>2</sup>)

Total Area: 85.37 m<sup>2</sup> (918.92 ft<sup>2</sup>)

Total Area: 75.41 m<sup>2</sup> (811.71 ft<sup>2</sup>)