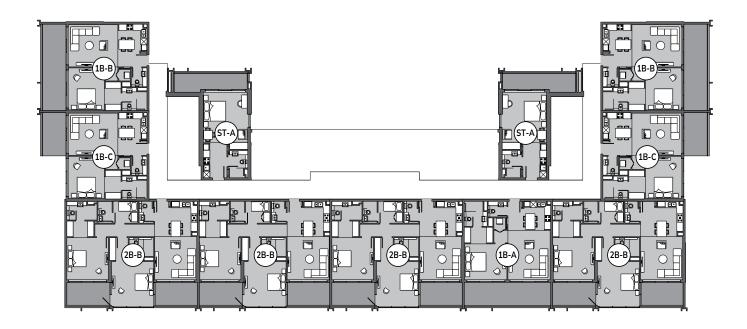

#### TYPICAL FLOOR PLAN

1st to 7th floor



#### TYPICAL FLOOR PLAN

8<sup>th</sup>, 9<sup>th</sup>, 13<sup>th</sup> & 14<sup>th</sup> floor



# TYPICAL FLOOR PLAN 10<sup>th</sup>, 11<sup>th</sup> & 12<sup>th</sup> floor



# STUDIO, TYPE A





Internal Area External Area



Total Area: 45.98 m<sup>2</sup> (494.92 ft<sup>2</sup>)

# STUDIO, TYPE B





Internal Area Ex

External Area



Total Area: 34.07 m<sup>2</sup> (366.7 ft<sup>2</sup>)







Total Area: 85.37 m<sup>2</sup> (918.92 ft<sup>2</sup>)







Total Area: 75.41 m<sup>2</sup> (811.71 ft<sup>2</sup>)









Total Area: 98.98 m² (1065.21 ft²)





Internal Area External Area



Total Area: 85.37 m<sup>2</sup> (918.92 ft<sup>2</sup>)





Internal Area External Area



Total Area: 75.41 m<sup>2</sup> (811.71 ft<sup>2</sup>)













Total Area: 149.84 m<sup>2</