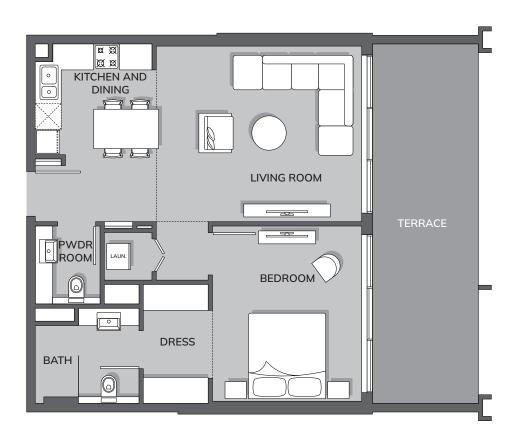

# STUDIO, TYPE A

Internal Area External Area

Total Area: 45.98 m<sup>2</sup> (494.92 ft<sup>2</sup>)