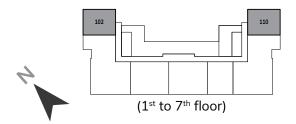

#### TYPICAL FLOOR PLAN

1st to 7th floor



#### TYPICAL FLOOR PLAN

8<sup>th</sup>, 9<sup>th</sup>, 13<sup>th</sup> & 14<sup>th</sup> floor



# TYPICAL FLOOR PLAN 10<sup>th</sup>, 11<sup>th</sup> & 12<sup>th</sup> floor



# STUDIO, TYPE A





Internal Area External Area



Total Area: 45.98 m<sup>2</sup> (494.92 ft<sup>2</sup>)

# STUDIO, TYPE B





Internal Area Ex

External Area



Total Area: 34.07 m<sup>2</sup> (366.7 ft<sup>2</sup>)







Total Area: 85.37 m<sup>2</sup> (918.92 ft<sup>2</sup>)







Total Area: 75.41 m<sup>2</sup> (811.71 ft<sup>2</sup>)









Total Area: 98.98 m² (1065.21 ft²)





Internal Area External Area



Total Area: 85.37 m<sup>2</sup> (918.92 ft<sup>2</sup>)





Internal Area External Area



Total Area: 75.41 m<sup>2</sup> (811.71 ft<sup>2</sup>)













Total Area: 149.84 m<sup>2</sup> (1612.88 ft<sup>2</sup>)







Total Area: 148.69 m<sup>2</sup> (1600.50 ft<sup>2</sup>)





Internal Area External Area



Total Area: 121.48 m² (1,382.21 ft²)

## 3 - B E D R O O M







Total Area: 163.22 m<sup>2</sup> (1,756.90 ft<sup>2</sup>)