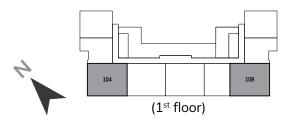

FLOOR PLAN

1st to 7th floor



#### TYPICAL FLOOR PLAN

8<sup>th</sup>, 9<sup>th</sup>, 13<sup>th</sup> & 14<sup>th</sup> floor



# TYPICAL FLOOR PLAN 10<sup>th</sup>, 11<sup>th</sup> & 12<sup>th</sup> floor



# STUDIO, TYPE A





Internal Area External Area



Total Area: 45.98 m<sup>2</sup> (494.92 ft<sup>2</sup>)

# STUDIO, TYPE B





Internal Area Ex

External Area



Total Area: 34.07 m<sup>2</sup> (366.7 ft<sup>2</sup>)







Total Area: 85.37 m<sup>2</sup> (918.92 ft<sup>2</sup>)







Total Area: 75.41 m<sup>2</sup> (811.71 ft<sup>2</sup>)









Total Area: 98.98 m² (1065.21 ft²)





Internal Area External Area



Total Area: 85.37 m<sup>2</sup> (918.92 ft<sup>2</sup>)





Internal Area External Area



Total Area: 75.41 m<sup>2</sup> (811.71 ft<sup>2</sup>)













Total Area: 149.84 m<sup>2</sup> (1612.88 ft<sup>2</sup>)







Total Area: 148.69 m<sup>2</sup> (1600.50 ft<sup>2</sup>)





Internal Area External Area



Total Area: 121.48 m² (1,382.21 ft²)

## 3 - B E D R O O M







Total Area: 163.22 m<sup>2</sup> (1,756.90 ft<sup>2</sup>)