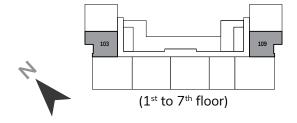

#### TYPICAL FLOOR PLAN

1st to 7th floor



#### TYPICAL FLOOR PLAN

8<sup>th</sup>, 9<sup>th</sup>, 13<sup>th</sup> & 14<sup>th</sup> floor



# TYPICAL FLOOR PLAN 10<sup>th</sup>, 11<sup>th</sup> & 12<sup>th</sup> floor



# STUDIO, TYPE A





Internal Area External Area



Total Area: 45.98 m<sup>2</sup> (494.92 ft<sup>2</sup>)

# STUDIO, TYPE B





Internal Area Ex

External Area



Total Area: 34.07 m<sup>2</sup> (366.7 ft<sup>2</sup>)







Total Area: 85.37 m<sup>2</sup> (918.92 ft<sup>2</sup>)







Total Area: 75.41 m<sup>2</sup> (811.71 ft<sup>2</sup>)









Total Area: 98.98 m² (1065.21 ft²)





Internal Area External Area



Total Area: 85.37 m<sup>2</sup> (918.92 ft<sup>2</sup>)





Internal Area External Area



Total Area: 75.41 m<sup>2</sup> (811.71 ft<sup>2</sup>)













Total Area: 149.84 m<sup>2</sup> (1612.88 ft<sup>2</sup>)







Total Area: 148.69 m<sup>2</sup> (1600.50 ft<sup>2</sup>)





Internal Area External Area



Total Area: 121.48 m² (1,382.21 ft²)

## 3 - B E D R O O M







Total Area: 163.22 m<sup>2</sup> (1,756.90 ft<sup>2</sup>)