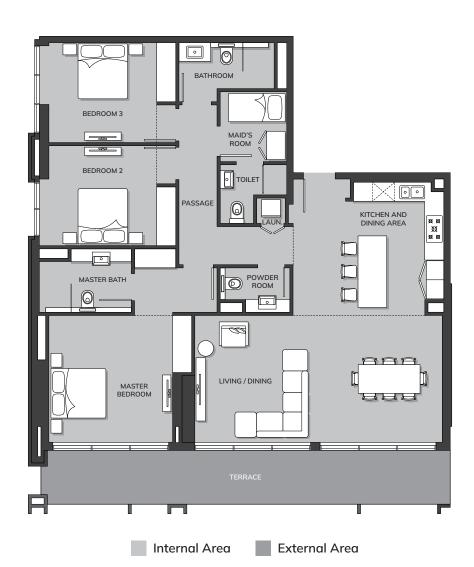

## 3 - B E D R O O M

Total Area: 163.22 m<sup>2</sup> (1,756.90 ft<sup>2</sup>)