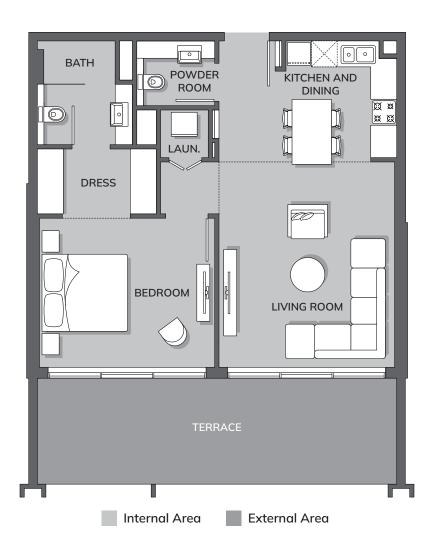

Total Area: 98.98 m² (1065.21 ft²)

Internal Area External Area

Total Area: 85.37 m<sup>2</sup> (918.92 ft<sup>2</sup>)

Internal Area External Area

Total Area: 75.41 m<sup>2</sup> (811.71 ft<sup>2</sup>)

Total Area: 149.84 m<sup>2</sup> (1612.88 ft<sup>2</sup>)

Total Area: 148.69 m<sup>2</sup> (1600.50 ft<sup>2</sup>)

Internal Area External Area

Total Area: 121.48 m² (1,382.21 ft²)