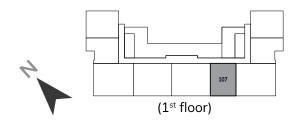

#### TYPICAL FLOOR PLAN

1st to 7th floor



#### TYPICAL FLOOR PLAN

8<sup>th</sup>, 9<sup>th</sup>, 13<sup>th</sup> & 14<sup>th</sup> floor



# TYPICAL FLOOR PLAN 10<sup>th</sup>, 11<sup>th</sup> & 12<sup>th</sup> floor



# STUDIO, TYPE A





Internal Area External Area



Total Area: 45.98 m<sup>2</sup> (494.92 ft<sup>2</sup>)

# STUDIO, TYPE B





Internal Area Ex

External Area



Total Area: 34.07 m<sup>2</sup> (366.7 ft<sup>2</sup>)







Total Area: 85.37 m<sup>2</sup> (918.92 ft<sup>2</sup>)







Total Area: 75.41 m<sup>2</sup> (811.71 ft<sup>2</sup>)









Total Area: 98.98 m² (1065.21 ft²)





Internal Area External Area



Total Area: 85.37 m<sup>2</sup> (918.92 ft<sup>2</sup>)





Internal Area External Area



Total Area: 75.41 m<sup>2</sup> (811.71 ft<sup>2</sup>)













Total Area: 149.84 m<sup>2</sup> (1612.88 ft<sup>2</sup>)







Total Area: 148.69 m<sup>2</sup> (1600.50 ft<sup>2</sup>)





Internal Area External Area



Total Area: 121.48 m² (1,382.21 ft²)

## 3 - B E D R O O M







Total Area: 163.22 m<sup>2</sup> (1,756.90 ft<sup>2</sup>)