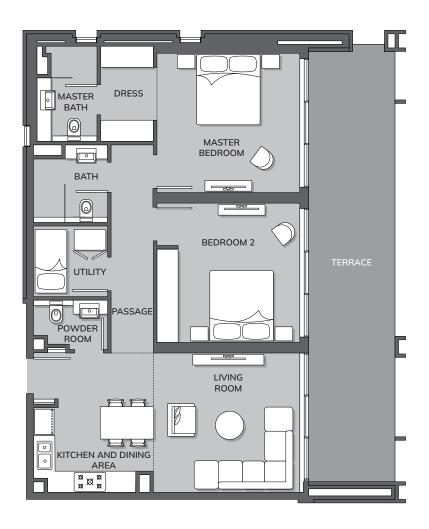

Total Area: 98.98 m² (1065.21 ft²)

Internal Area External Area

Total Area: 85.37 m<sup>2</sup> (918.92 ft<sup>2</sup>)

Internal Area External Area

Total Area: 75.41 m<sup>2</sup> (811.71 ft<sup>2</sup>)

Total Area: 149.84 m<sup>2</sup> (1612.88 ft<sup>2</sup>)

Total Area: 148.69 m<sup>2</sup> (1600.50 ft<sup>2</sup>)

Internal Area External Area

Total Area: 121.48 m² (1,382.21 ft²)

## 3 - B E D R O O M

Total Area: 163.22 m<sup>2</sup> (1,756.90 ft<sup>2</sup>)