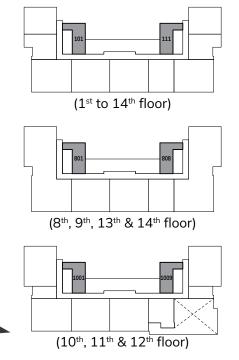

#### TYPICAL FLOOR PLAN

1st to 7th floor

#### TYPICAL FLOOR PLAN

8<sup>th</sup>, 9<sup>th</sup>, 13<sup>th</sup> & 14<sup>th</sup> floor

# TYPICAL FLOOR PLAN 10<sup>th</sup>, 11<sup>th</sup> & 12<sup>th</sup> floor