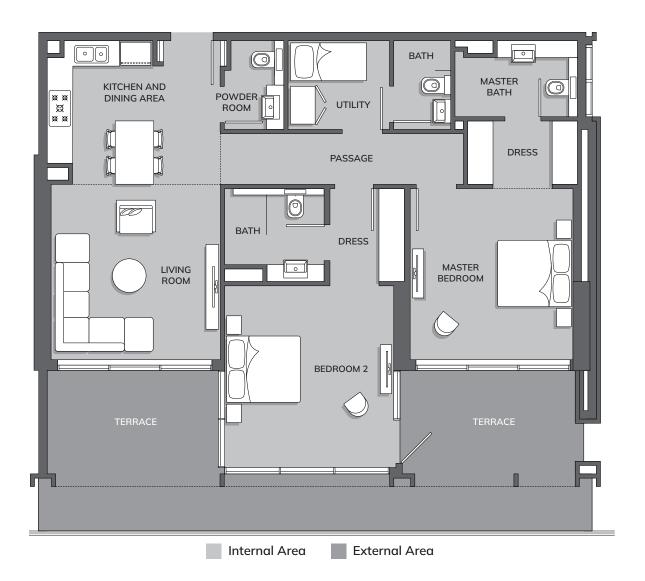

Total Area: 148.69 m<sup>2</sup> (1600.50 ft<sup>2</sup>)

Internal Area External Area

Total Area: 121.48 m² (1,382.21 ft²)