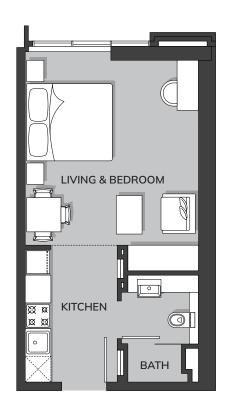

# STUDIO, TYPE B

Internal Area Ex

External Area

Total Area: 34.07 m<sup>2</sup> (366.7 ft<sup>2</sup>)

Total Area: 85.37 m<sup>2</sup> (918.92 ft<sup>2</sup>)

Total Area: 75.41 m<sup>2</sup> (811.71 ft<sup>2</sup>)