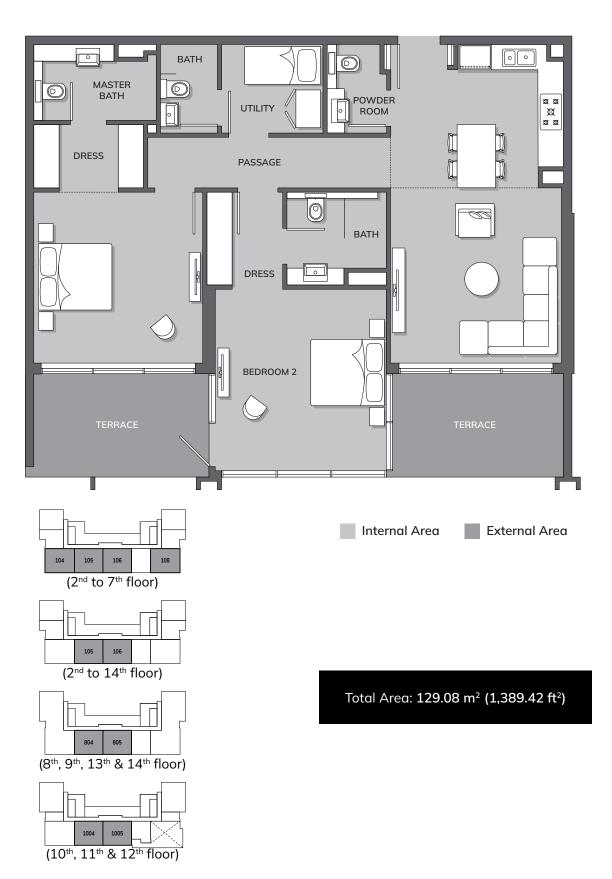

#### TYPICAL FLOOR PLAN

1st to 7th floor

#### TYPICAL FLOOR PLAN

8<sup>th</sup>, 9<sup>th</sup>, 13<sup>th</sup> & 14<sup>th</sup> floor

# TYPICAL FLOOR PLAN 10<sup>th</sup>, 11<sup>th</sup> & 12<sup>th</sup> floor