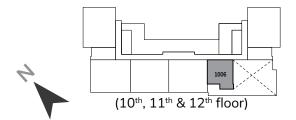

#### TYPICAL FLOOR PLAN

1st to 7th floor



#### TYPICAL FLOOR PLAN

8<sup>th</sup>, 9<sup>th</sup>, 13<sup>th</sup> & 14<sup>th</sup> floor



# TYPICAL FLOOR PLAN 10<sup>th</sup>, 11<sup>th</sup> & 12<sup>th</sup> floor



# STUDIO, TYPE A





Internal Area External Area



Total Area: 45.98 m<sup>2</sup> (494.92 ft<sup>2</sup>)

# STUDIO, TYPE B





Internal Area Ex

External Area



Total Area: 34.07 m<sup>2</sup> (366.7 ft<sup>2</sup>)







Total Area: 85.37 m<sup>2</sup> (918.92 ft<sup>2</sup>)







Total Area: 75.41 m<sup>2</sup> (811.71 ft<sup>2</sup>)









Total Area: 98.98 m² (1065.21 ft²)





Internal Area External Area



Total Area: 85.37 m<sup>2</sup> (918.92 ft<sup>2</sup>)





Internal Area External Area



Total Area: 75.41 m<sup>2</sup> (811.71 ft<sup>2</sup>)













Total Area: 149.84 m<sup>2</sup> (1612.88 ft<sup>2</sup>)







Total Area: 148.69 m<sup>2</sup> (1600.50 ft<sup>2</sup>)





Internal Area External Area



Total Area: 121.48 m² (1,382.21 ft²)

## 3 - B E D R O O M







Total Area: 163.22 m<sup>2</sup> (1,756.90 ft<sup>2</sup>)