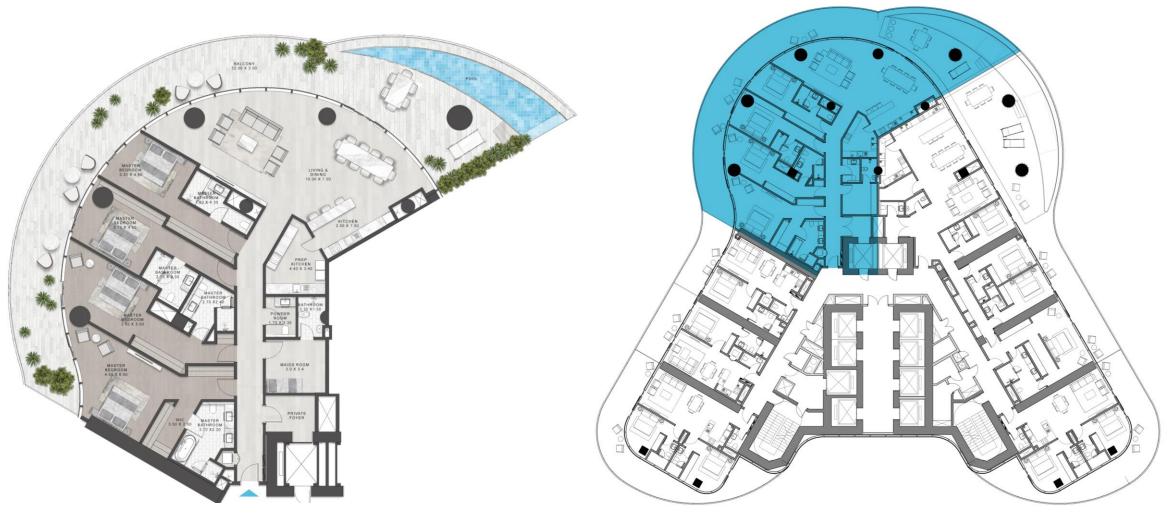

## DAMAC CASA

4 BEDROOM SLA LEVEL: 22, 28 **5 BR – Super Luxury** Total Types: 4 DAMAC CASA