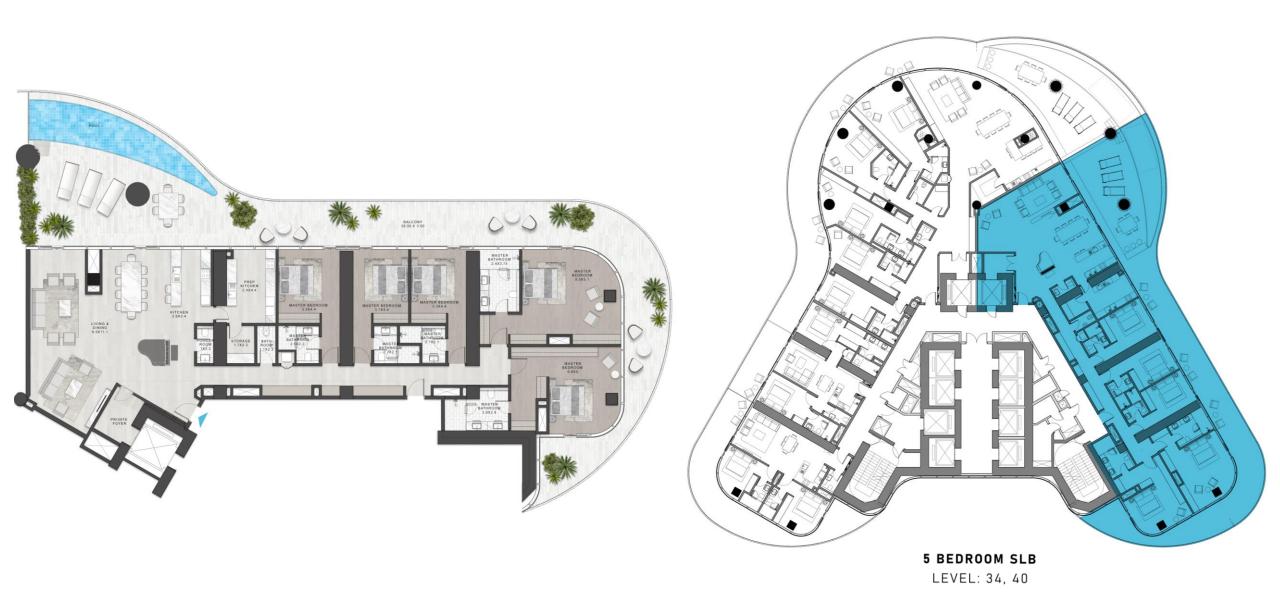

## DAMAC CASA

4 BEDROOM SLA LEVEL: 22, 28 **5 BR – Super Luxury** Total Types: 4 DAMAC CASA