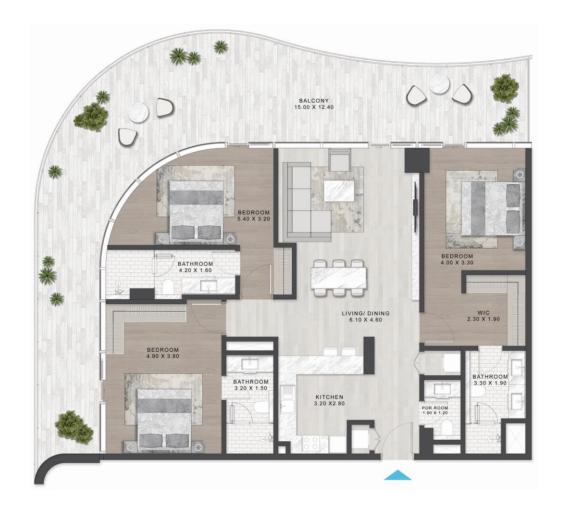

#### Townhouses – 1 BR

Total Types: 3

1 BEDROOM THA LEVEL: P1 Townhouses – 2 BR Total Type: 1 DAMAC CASA

Townhouses – 3 BR Total Types: 2 DAMAC CASA

3 BEDROOM THA LEVEL: P2