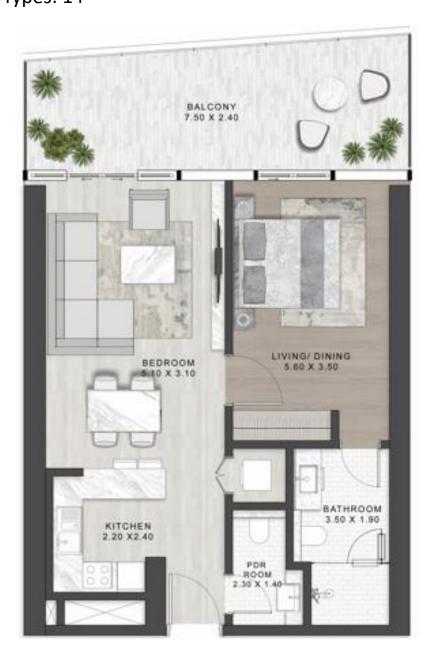

# CASA Floor plans

**1 BR - Luxury** Total Types: 14

### DAMAC CASA





**1 BEDROOM B1 M** LEVEL: 5, 6, 11, 12, 17, 18, 23, 24, 29, 30, 35, 36, 41, 42

DAMAC CASA





**2 BR - Luxury** Total Types: 7

LEVEL: 1

**3 BR - Luxury** Total Types: 4 DAMAC CASA





**3 BEDROOM A1** LEVEL: 3, 8, 9, 14, 15, 20, 26, 27, 32, 33, 38, 39 **3 BR – Super Luxury** Total Types: 4

## DAMAC CASA



LEVEL: 7, 13, 19

4 BR – Super Luxury Total Types: 4

## DAMAC CASA



4 BEDROOM SLA LEVEL: 22, 28 **5 BR – Super Luxury** Total Types: 4 DAMAC CASA



#### Townhouses – 1 BR

Total Types: 3





1 BEDROOM THA LEVEL: P1 Townhouses – 2 BR Total Type: 1 DAMAC CASA





Townhouses – 3 BR Total Types: 2 DAMAC CASA





3 BEDROOM THA LEVEL: P2