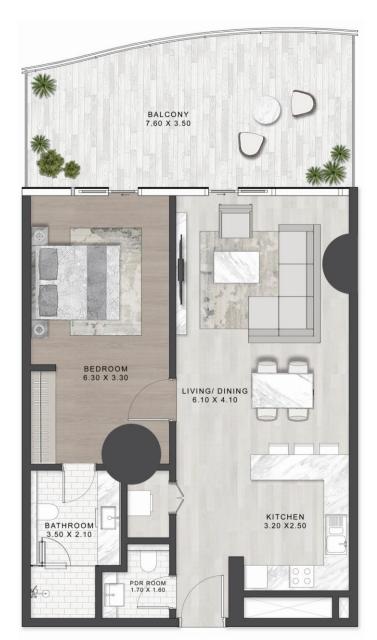

### DAMAC CASA

**1 BEDROOM B1 M** LEVEL: 5, 6, 11, 12, 17, 18, 23, 24, 29, 30, 35, 36, 41, 42

DAMAC CASA

**2 BR - Luxury** Total Types: 7

LEVEL: 1

**3 BR - Luxury** Total Types: 4 DAMAC CASA

**3 BEDROOM A1** LEVEL: 3, 8, 9, 14, 15, 20, 26, 27, 32, 33, 38, 39 **3 BR – Super Luxury** Total Types: 4