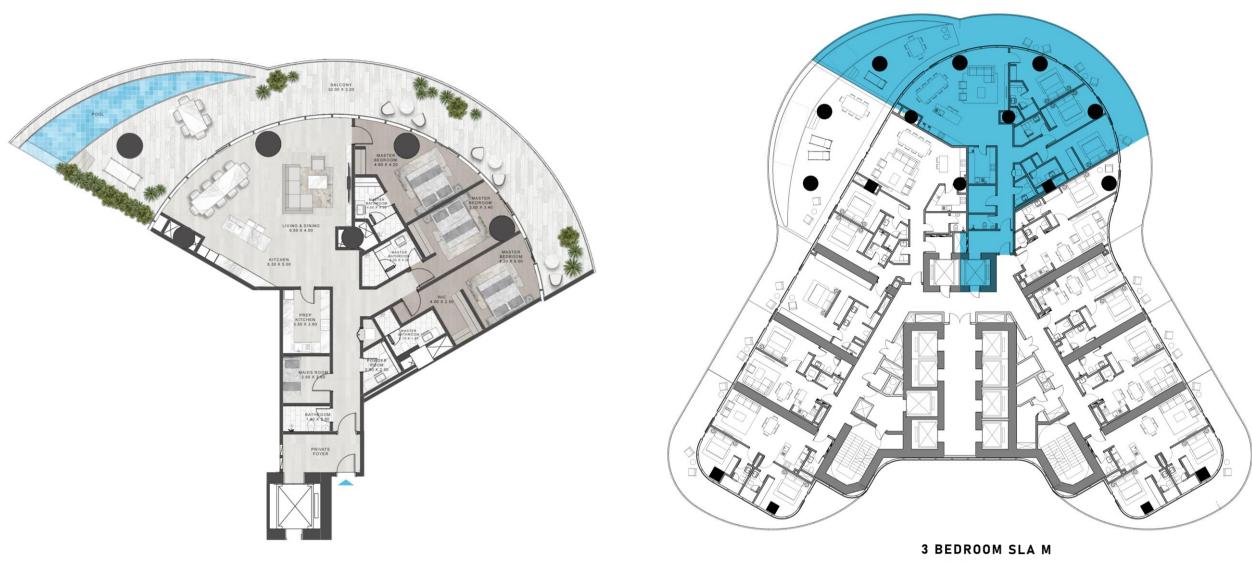

# CASA Floor plans

**1 BR - Luxury** Total Types: 14

### DAMAC CASA





**1 BEDROOM B1 M** LEVEL: 5, 6, 11, 12, 17, 18, 23, 24, 29, 30, 35, 36, 41, 42

DAMAC CASA





**2 BR - Luxury** Total Types: 7

LEVEL: 1

**3 BR - Luxury** Total Types: 4 DAMAC CASA





**3 BEDROOM A1** LEVEL: 3, 8, 9, 14, 15, 20, 26, 27, 32, 33, 38, 39 **3 BR – Super Luxury** Total Types: 4

## DAMAC CASA



LEVEL: 7, 13, 19

4 BR – Super Luxury Total Types: 4

## DAMAC CASA



4 BEDROOM SLA LEVEL: 22, 28 **5 BR – Super Luxury** Total Types: 4 DAMAC CASA



#### Townhouses – 1 BR

Total Types: 3





1 BEDROOM THA LEVEL: P1 Townhouses – 2 BR Total Type: 1 DAMAC CASA





Townhouses – 3 BR Total Types: 2 DAMAC CASA





3 BEDROOM THA LEVEL: P2