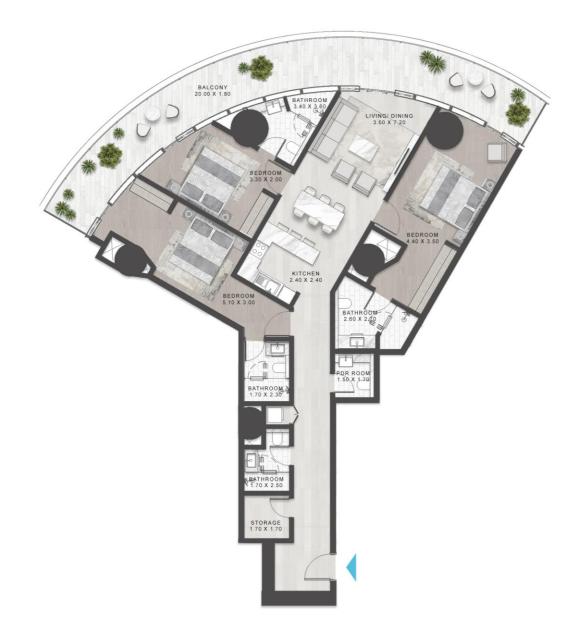

### DAMAC CASA

**1 BEDROOM B1 M** LEVEL: 5, 6, 11, 12, 17, 18, 23, 24, 29, 30, 35, 36, 41, 42

DAMAC CASA

**2 BR - Luxury** Total Types: 7

LEVEL: 1

**3 BR - Luxury** Total Types: 4 DAMAC CASA

**3 BEDROOM A1** LEVEL: 3, 8, 9, 14, 15, 20, 26, 27, 32, 33, 38, 39 **3 BR – Super Luxury** Total Types: 4