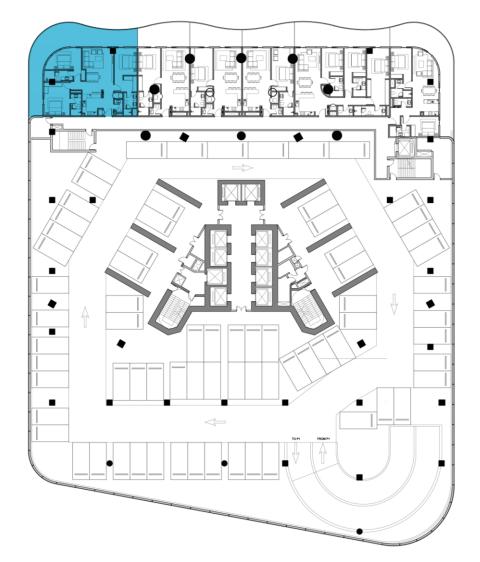

#### Townhouses – 1 BR

Total Types: 3

1 BEDROOM THA LEVEL: P1 Townhouses – 2 BR Total Type: 1 DAMAC CASA

Townhouses – 3 BR Total Types: 2 DAMAC CASA

3 BEDROOM THA LEVEL: P2