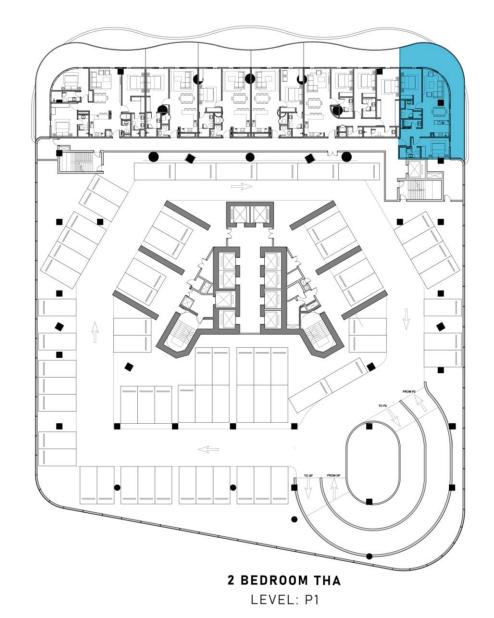

#### Townhouses – 1 BR

Total Types: 3

1 BEDROOM THA LEVEL: P1 Townhouses – 2 BR Total Type: 1 DAMAC CASA

Townhouses – 3 BR Total Types: 2 DAMAC CASA

3 BEDROOM THA LEVEL: P2