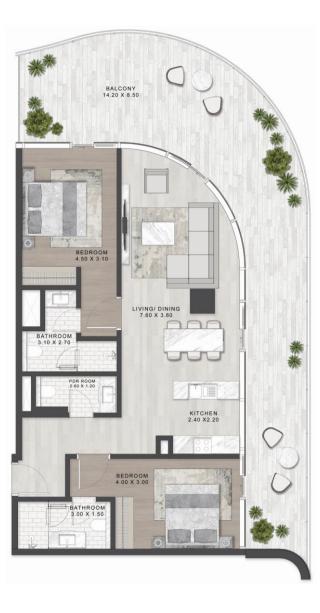

### DAMAC CASA

**1 BEDROOM B1 M** LEVEL: 5, 6, 11, 12, 17, 18, 23, 24, 29, 30, 35, 36, 41, 42

DAMAC CASA

**2 BR - Luxury** Total Types: 7

LEVEL: 1

**3 BR - Luxury** Total Types: 4 DAMAC CASA

**3 BEDROOM A1** LEVEL: 3, 8, 9, 14, 15, 20, 26, 27, 32, 33, 38, 39 **3 BR – Super Luxury** Total Types: 4