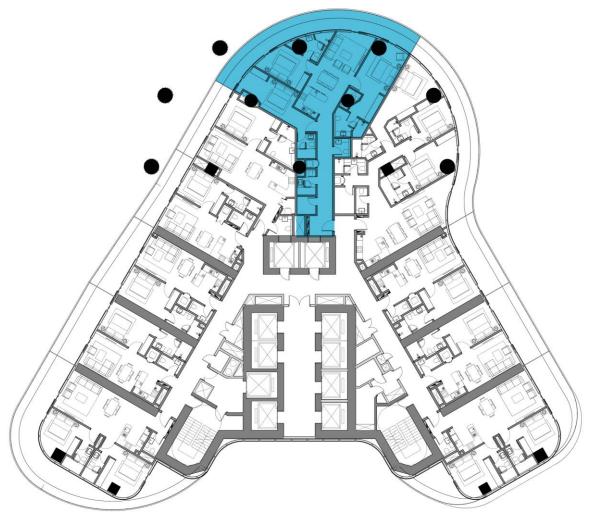

### DAMAC CASA

**1 BEDROOM B1 M** LEVEL: 5, 6, 11, 12, 17, 18, 23, 24, 29, 30, 35, 36, 41, 42

DAMAC CASA

**2 BR - Luxury** Total Types: 7

LEVEL: 1

**3 BR - Luxury** Total Types: 4 DAMAC CASA

**3 BEDROOM A1** LEVEL: 3, 8, 9, 14, 15, 20, 26, 27, 32, 33, 38, 39 **3 BR – Super Luxury** Total Types: 4