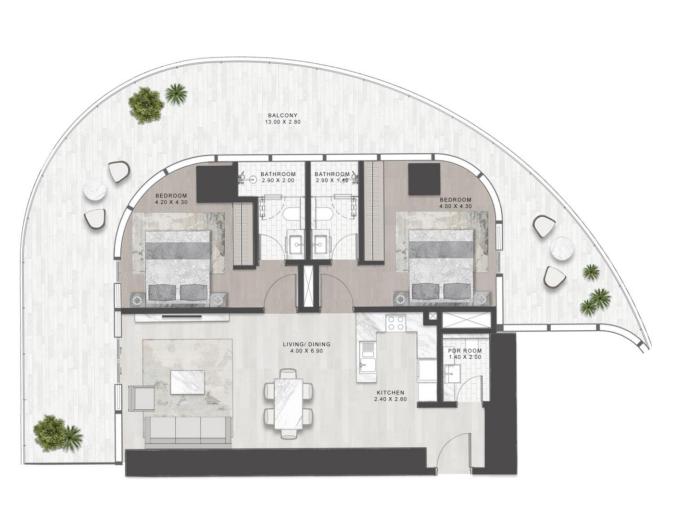

### DAMAC CASA

**1 BEDROOM B1 M** LEVEL: 5, 6, 11, 12, 17, 18, 23, 24, 29, 30, 35, 36, 41, 42

DAMAC CASA

**2 BR - Luxury** Total Types: 7

LEVEL: 1

**3 BR - Luxury** Total Types: 4 DAMAC CASA

**3 BEDROOM A1** LEVEL: 3, 8, 9, 14, 15, 20, 26, 27, 32, 33, 38, 39 **3 BR – Super Luxury** Total Types: 4