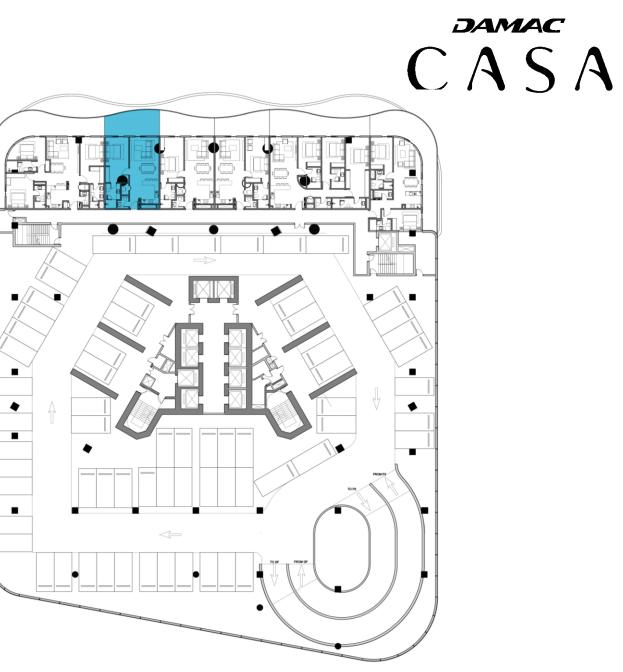

### DAMAC CASA

**1 BEDROOM B1 M** LEVEL: 5, 6, 11, 12, 17, 18, 23, 24, 29, 30, 35, 36, 41, 42

DAMAC CASA

**2 BR - Luxury** Total Types: 7

LEVEL: 1

**3 BR - Luxury** Total Types: 4 DAMAC CASA

**3 BEDROOM A1** LEVEL: 3, 8, 9, 14, 15, 20, 26, 27, 32, 33, 38, 39 **3 BR – Super Luxury** Total Types: 4