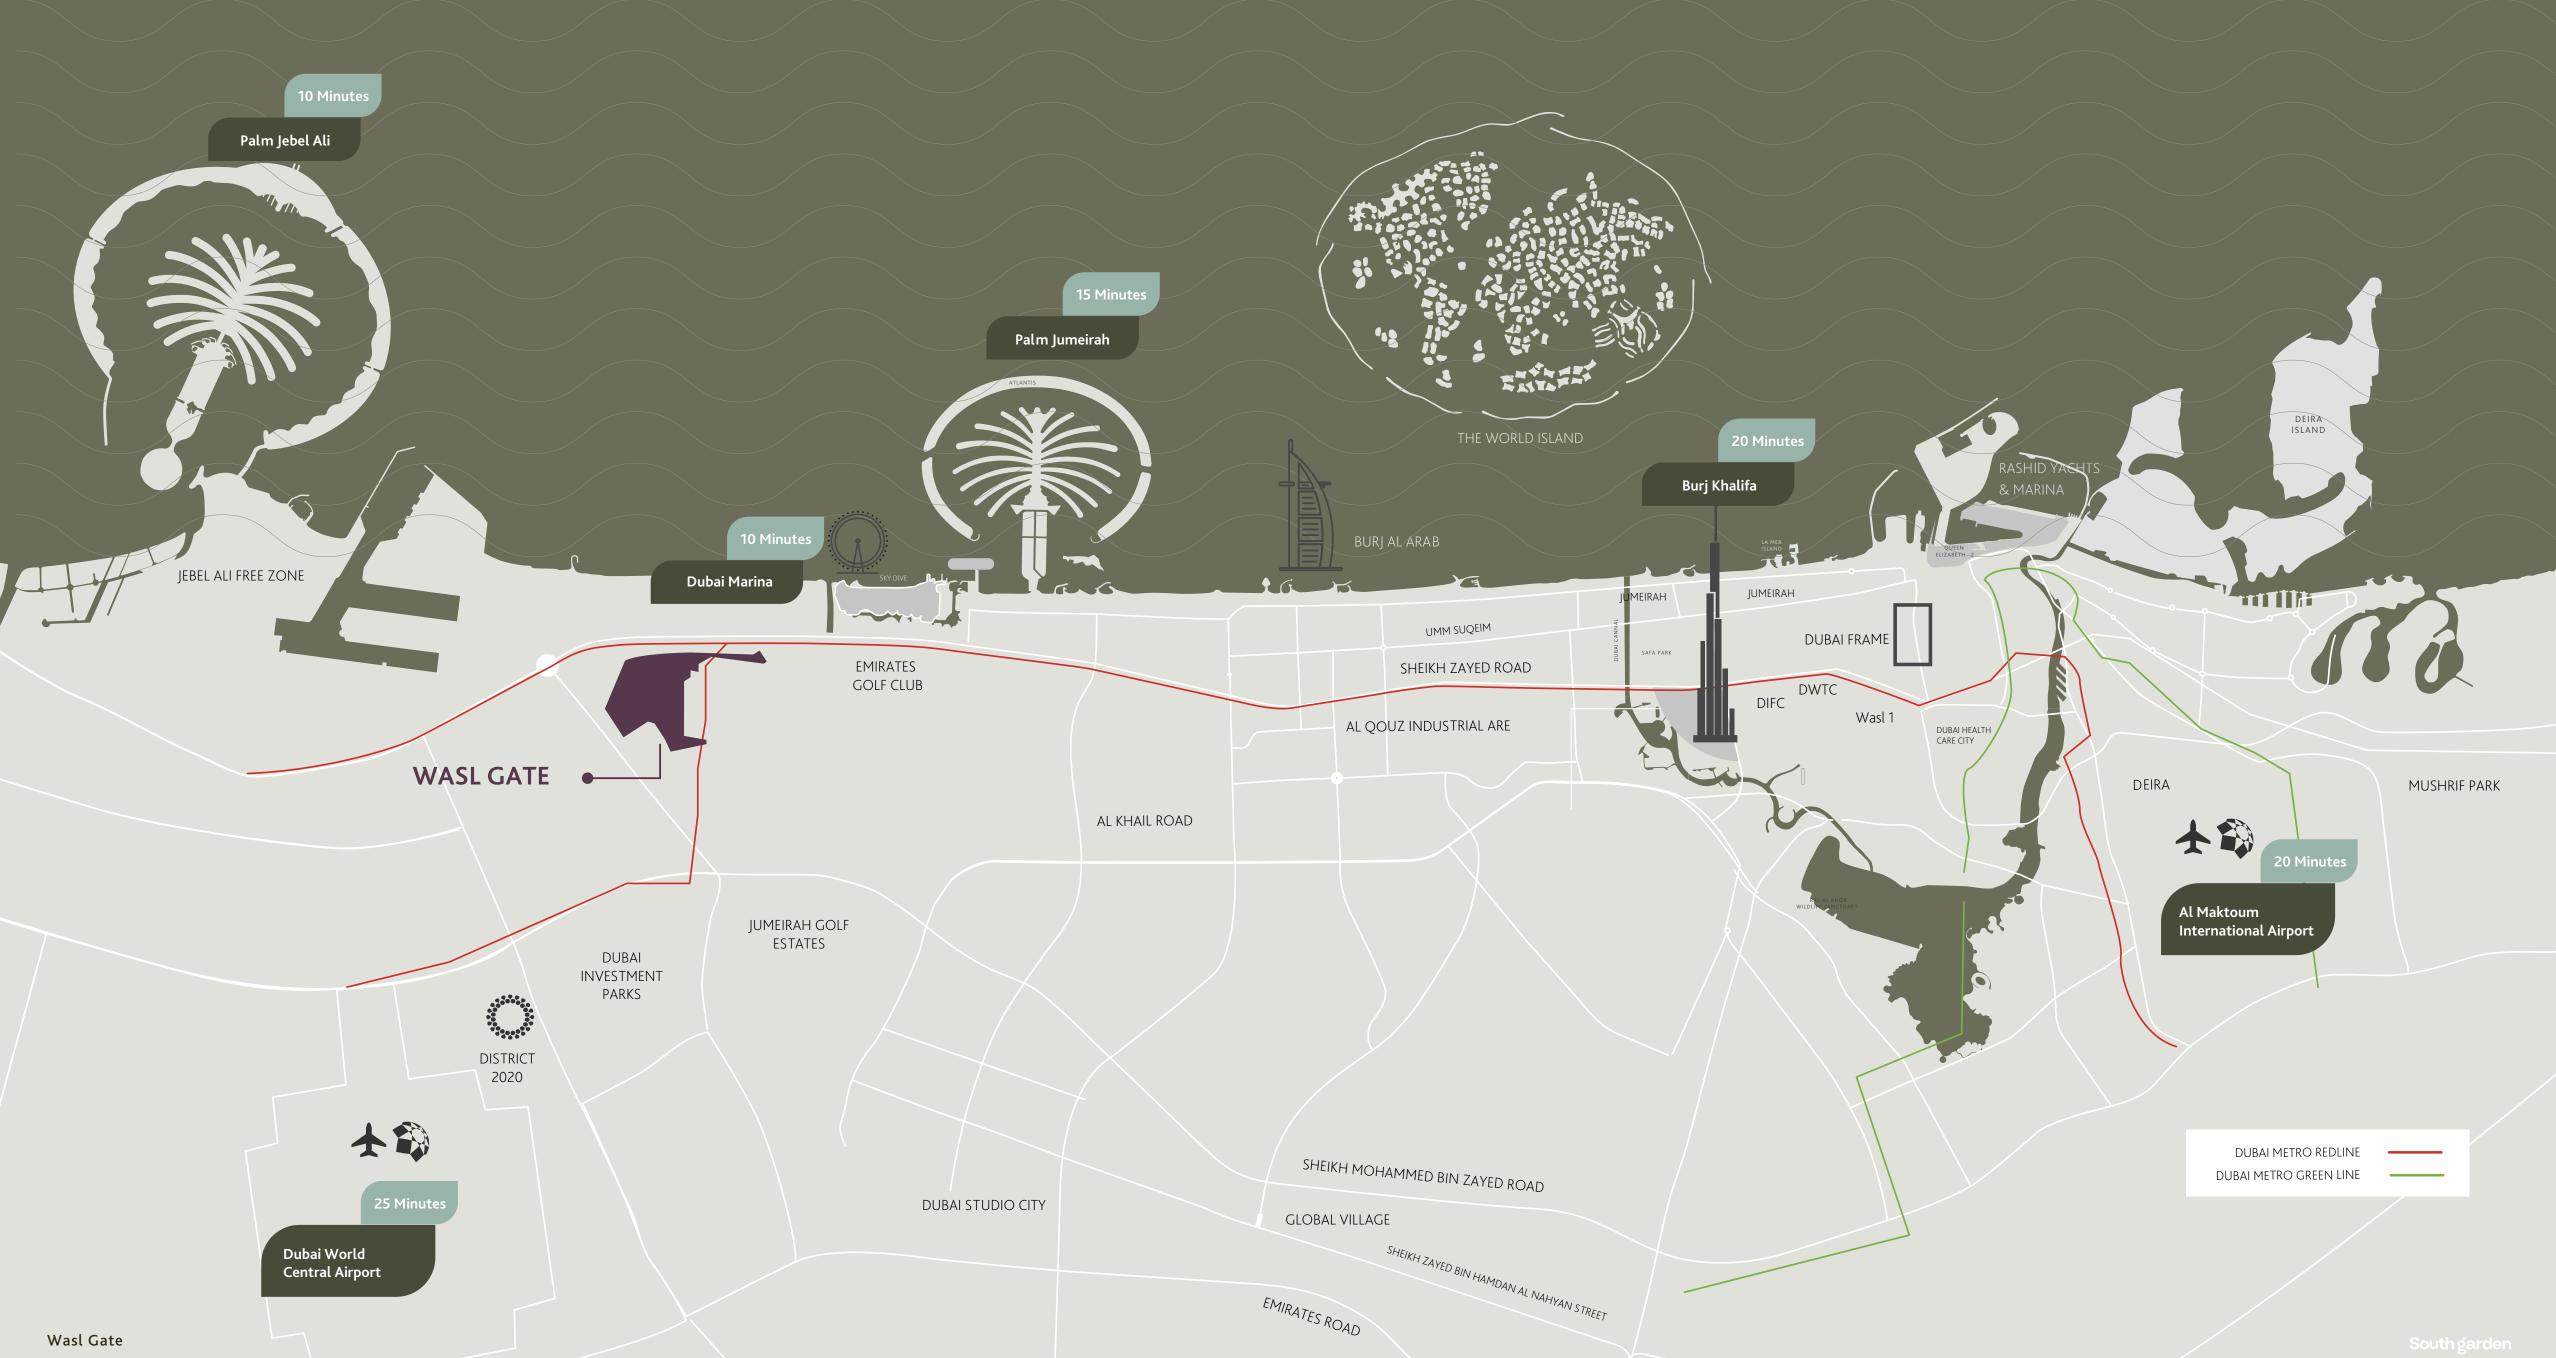

#### Wasl Gate Experience a life like nowhere else.

Welcome to Wasl Gate, a freehold master development that offers something for everyone. Whether you choose to live, work, or visit, you will experience a lifestyle like nowhere else.

This cosmopolitan development provides apartments, townhouses, dining, and retail businesses. It is conveniently located on Sheikh Zayed Road, with immediate access to the Energy Metro Station, Al Maktoum International Airport, and the world-renowned Expo City. Wasl Gate is a place you can call home every day.