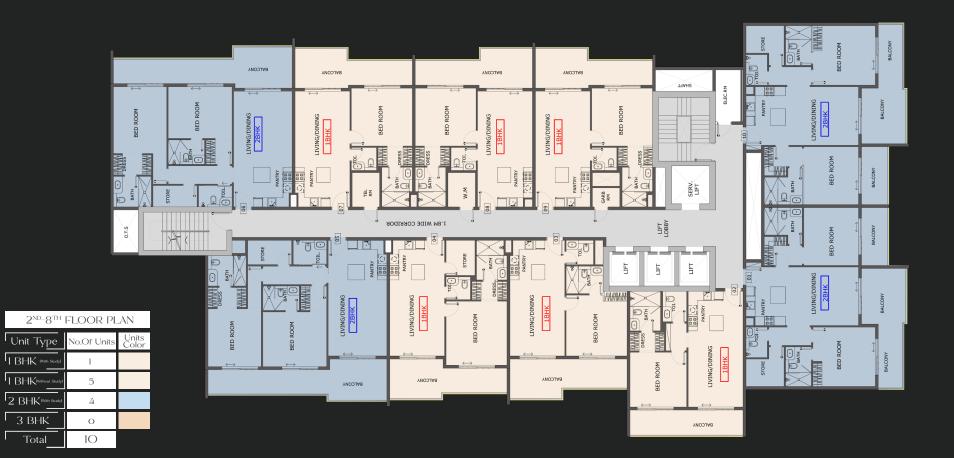

# Floor Plan 28HK LIVING/DINING LIVING/DINING 2BHK 1BH LIVING/DINING 1BHK SERV. IVING/DINING 2BHK

| FIRST FLOOR PLAN                 |             |                |
|----------------------------------|-------------|----------------|
| Unit Type                        | No.Of Units | Units<br>Color |
| I BHK (With Study)               | 1           |                |
| 1 BHK <sup>(Without Study)</sup> | 3           |                |
| 2 BHK <sup>(With Study)</sup>    | 5           |                |
| 3 BHK                            | 0           |                |
| Total                            | 9           |                |