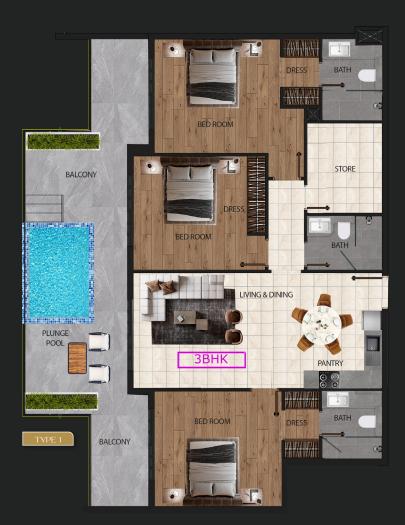

### 3 BHK - Unit Layout

Step into the 3BHK apartments and immerse your senses in the contemporary characteristics of Marquis Elegance. Ample living spaces, 3 immense bedrooms, 2 ensuite bathrooms § a full bath, balconies, and a state-of-the-art kitchen welcome you into this luxurious paradise.