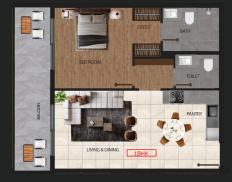

### 1 BHK - Unit Layout

Our IBHK apartments perfect the art of luxury with an artistic blend of tasteful elements and spatial functionality. With generous living spaces and a massive bedroom opening into a balcony, ensuite bathrooms, a half bath and a designer kitchen, the IBHK is an absolute dream.