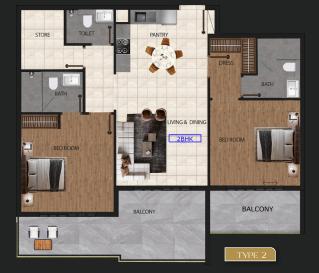

### 2 BHK - Unit Layout

Our 2BHK apartments are elegant and artistic with a luxurious combination of functionality and style. Generous living spaces and 2 immense bedrooms opening into a balcony, ensuite bathrooms, a half bath and a designer kitchen makes our 2 BHK, double the grandeur.