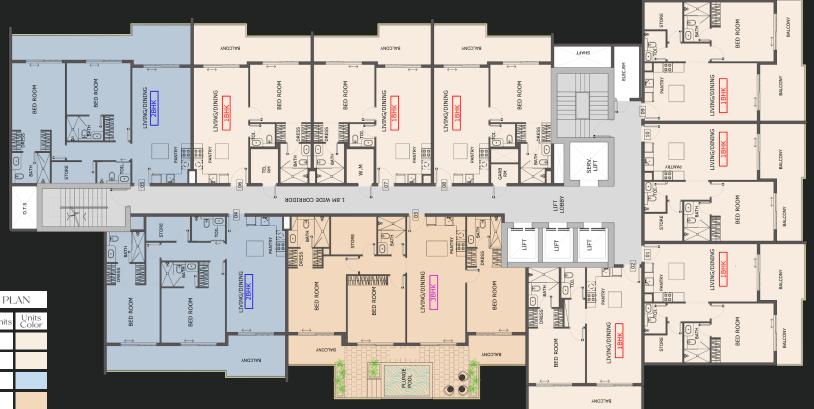

# Floor Plan 28HK LIVING/DINING LIVING/DINING 2BHK 1BH LIVING/DINING 1BHK SERV. IVING/DINING 2BHK

| FIRST FLOOR PLAN                 |             |                |
|----------------------------------|-------------|----------------|
| Unit Type                        | No.Of Units | Units<br>Color |
| I BHK (With Study)               | 1           |                |
| 1 BHK <sup>(Without Study)</sup> | 3           |                |
| 2 BHK <sup>(With Study)</sup>    | 5           |                |
| 3 BHK                            | 0           |                |
| Total                            | 9           |                |

<u></u>--

| 9 <sup>th_</sup> 14 <sup>th</sup> FLOOR PLAN |             |                |  |
|----------------------------------------------|-------------|----------------|--|
| Unit Type                                    | No.Of Units | Units<br>Color |  |
| 1 BHK (With Study)                           | 3           |                |  |
| 1 BHK <sup>(Mithout Study)</sup>             | 4           |                |  |
| 2 BHK <sup>(With Study)</sup>                | 2           |                |  |
| 3 BHK <sup>(With Study)</sup>                | 1           |                |  |
| Total                                        | 10          |                |  |