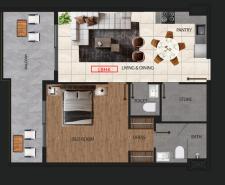

### 2 BHK - Unit Layout

Our 2BHK apartments are elegant and artistic with a luxurious combination of functionality and style. Generous living spaces and 2 immense bedrooms opening into a balcony, ensuite bathrooms, a half bath and a designer kitchen makes our 2 BHK, double the grandeur.