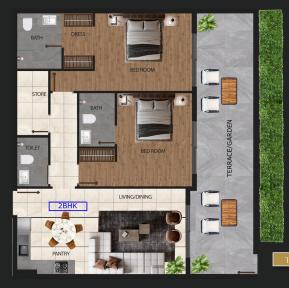

### 2 BHK - Unit Layout

Our 2BHK apartments are elegant and artistic with a luxurious combination of functionality and style. Generous living spaces and 2 immense bedrooms opening into a balcony, ensuite bathrooms, a half bath and a designer kitchen makes our 2 BHK, double the grandeur.