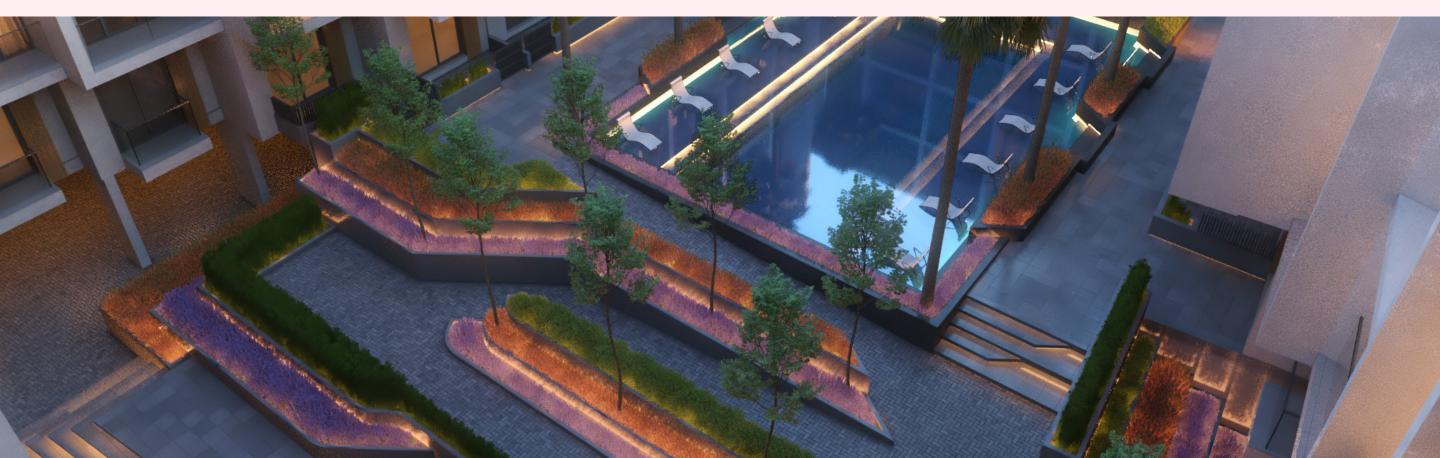

ERMOSTAT



#### WINDOWS & CURTAIN WALLS

HIGH PERFORMANCE - PROTECTION FROM UV & IR - SOUND & TEMPERATURE CONTROLLED







MAIN DOOR LOCK SMART LOCK SYSTEM





# ELEGANT BATHROOM & POWDER ROOM

# **FLOORING**

**BESPOKE DESIGN STONE FINISH TILES** 

#### > SANITARY FITTING BRASS BASE FINISHED IN CHROME



INTEGRATED ENERGY EFFICIENT LED LIGHT









# **KITCHEN** APPLIANCE

**BUILT-IN FRIDGE** YES



#### **BUILT-IN OVEN**

YES (EXCLUDED IN DESIGNER SUITES)





# HOOD



**BUILT IN DISHWASHER** 

# YES (EXCLUDED IN DESIGNER SUITES)

MICROWAVE YES







# GOURMET KITCHEN



#### **KITCHEN ISLAND & COUNTER TOP** GRANITE – ANTI BACTERIAL – MATT BLACK FINISH









# ANTI ODOR AND PEST RESTRAINED

#### > VENTILATION SYSTEM CENTRALIZED ECOLOGY SYSTEM WITH ODOR AND INTOXICANTS CONTROL



# BESPOKE FURNISHING INTERIOR DESIGN PACKAGE DESIGNER SUITES ONLY