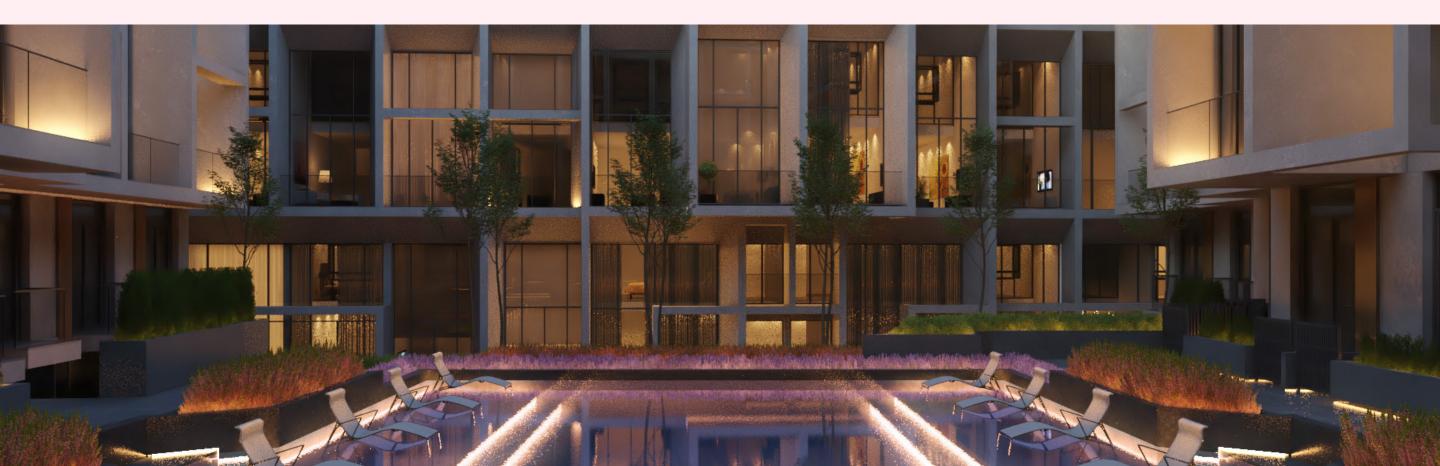

TAT

#### SMART MIRROR WITH GLOBAL CONNECTIVITY

> TECH ENABLED SECURITY SYSTEM



> ENERGY EFFICIENT LED LIGHTING

# UTILITY CONNECTION





# MASTER BEDROOM & SECONDARY BEDROOM



#### THERMOSTAT ECO FRIENDLY MOBILE INTEGRATED NEST THERMOSTAT



#### WINDOWS & CURTAIN WALLS

HIGH PERFORMANCE - PROTECTION FROM UV & IR - SOUND & TEMPERATURE CONTROLLED







MAIN DOOR LOCK SMART LOCK SYSTEM





# ELEGANT BATHROOM & POWDER ROOM

# **FLOORING**

**BESPOKE DESIGN STONE FINISH TILES** 

#### > SANITARY FITTING BRASS BASE FINISHED IN CHROME



INTEGRATED ENERGY EFFICIENT LED LIGHT









# **KITCHEN** APPLIANCE

**BUILT-IN FRIDGE** YES



#### **BUILT-IN OVEN**

YES (EXCLUDED IN DESIGNER SUITES)





# HOOD



**BUILT IN DISHWASHER** 

# YES (EXCLUDED IN DESIGNER SUITES)

MICROWAVE YES







# GOURMET KITCHEN



#### **KITCHEN ISLAND & COUNTER TOP** GRANITE – ANTI BACTERIAL – MATT BLACK FINISH









# ANTI ODOR AND PEST RESTRAINED

#### > VENTILATION SYSTEM CENTRALIZED ECOLOGY SYSTEM WITH ODOR AND INTOXICANTS CONTROL



# BESPOKE FURNISHING INTERIOR DESIGN PACKAGE DESIGNER SUITES ONLY