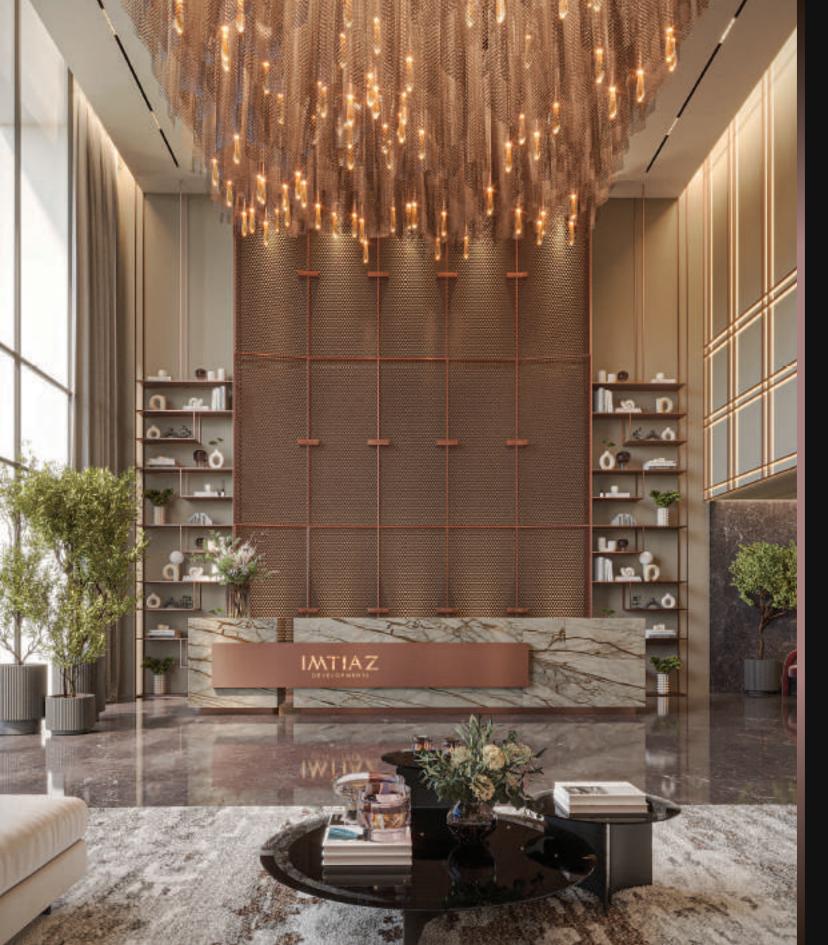

#### GRAND ARRIVAL LOBBY

Step into the realm of enchantment as you set foot in the exquisite lobby of Luxor by Imtiaz. A masterpiece of design and opulence, this breathtaking space welcomes you with a fusion of contemporary elegance and timeless luxury. Glistening marble floors guide your gaze towards intricately crafted accents, while cascading chandeliers shower soft, golden light upon an ambiance that is nothing short of captivating. The air is imbued with a sense of refinement, a prelude to the extraordinary experiences that await within this haven of beauty and splendor.