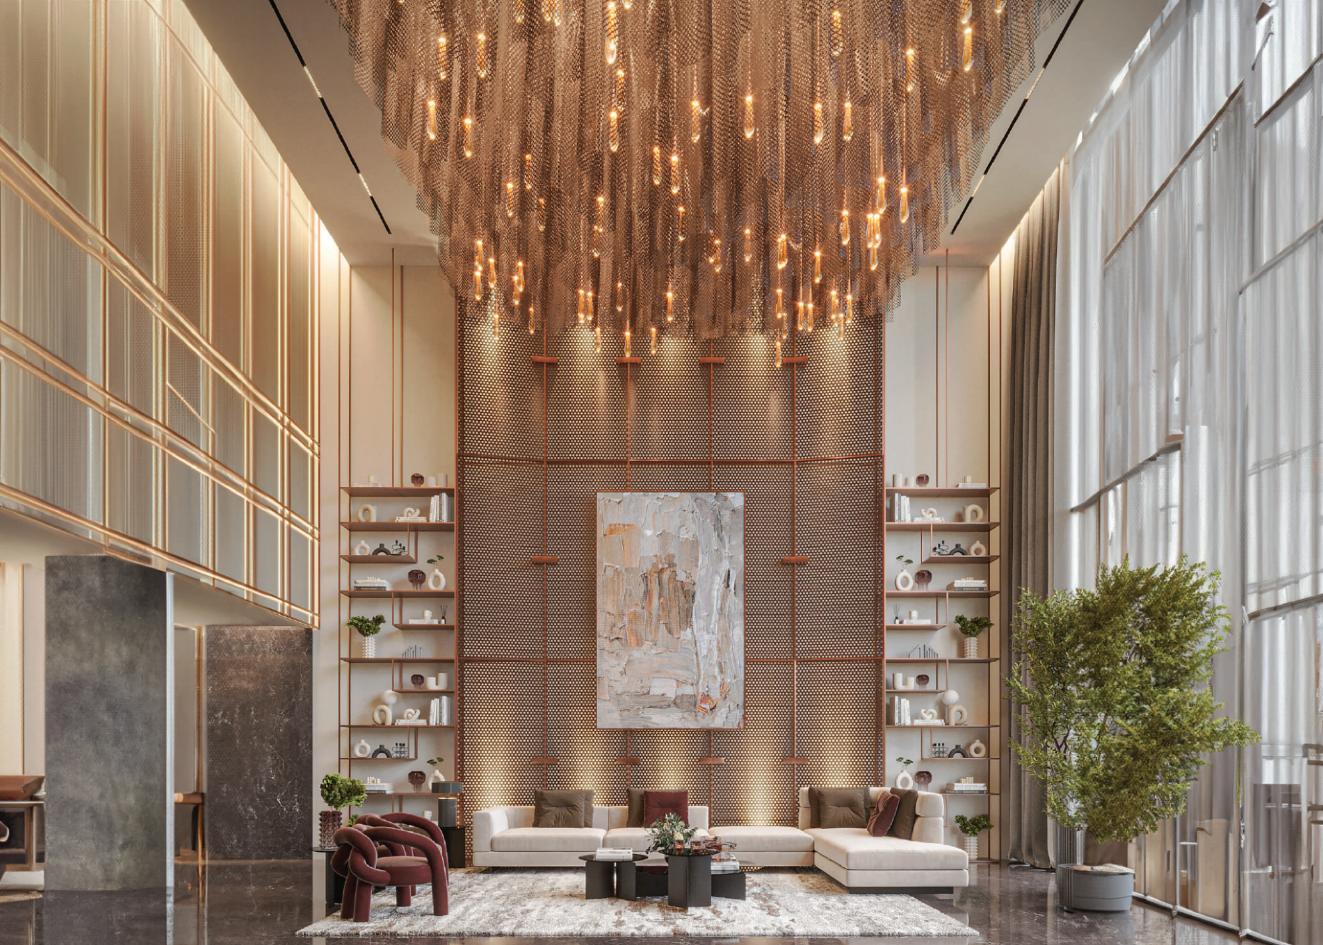

#### GRAND ARRIVAL LOBBY

Step into the realm of enchantment as you set foot in the exquisite lobby of Luxor by Imtiaz. A masterpiece of design and opulence, this breathtaking space welcomes you with a fusion of contemporary elegance and timeless luxury. Glistening marble floors guide your gaze towards intricately crafted accents, while cascading chandeliers shower soft, golden light upon an ambiance that is nothing short of captivating. The air is imbued with a sense of refinement, a prelude to the extraordinary experiences that await within this haven of beauty and splendor.