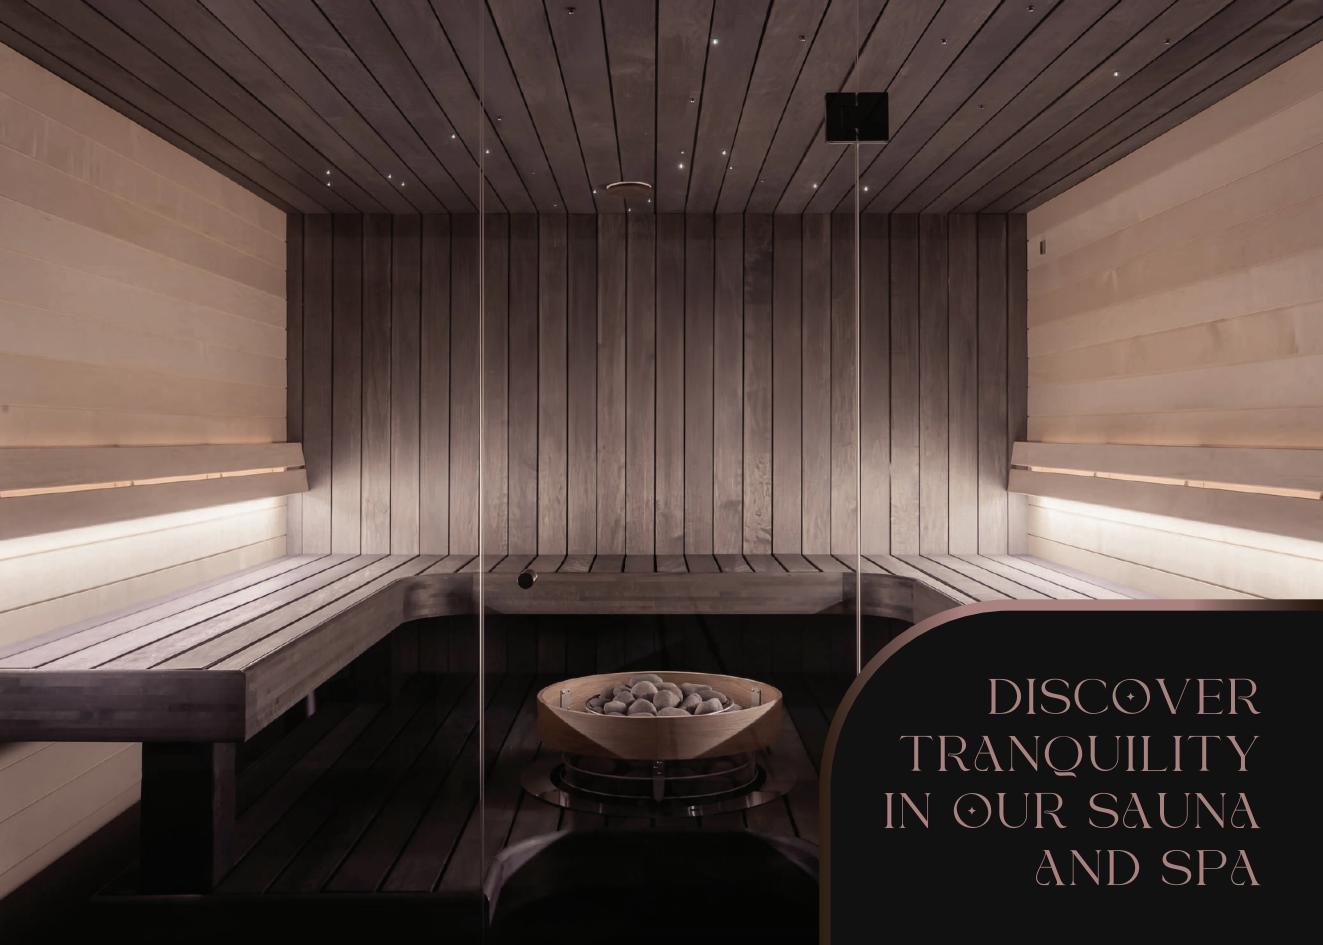

#### SAUNA AND STEAM

Indulge in ultimate relaxation at Luxor's sauna and spa. Immerse yourself in the soothing heat of the sauna and experience expertly curated treatments that rejuvenate your body and spirit, leaving you refreshed and revitalized.