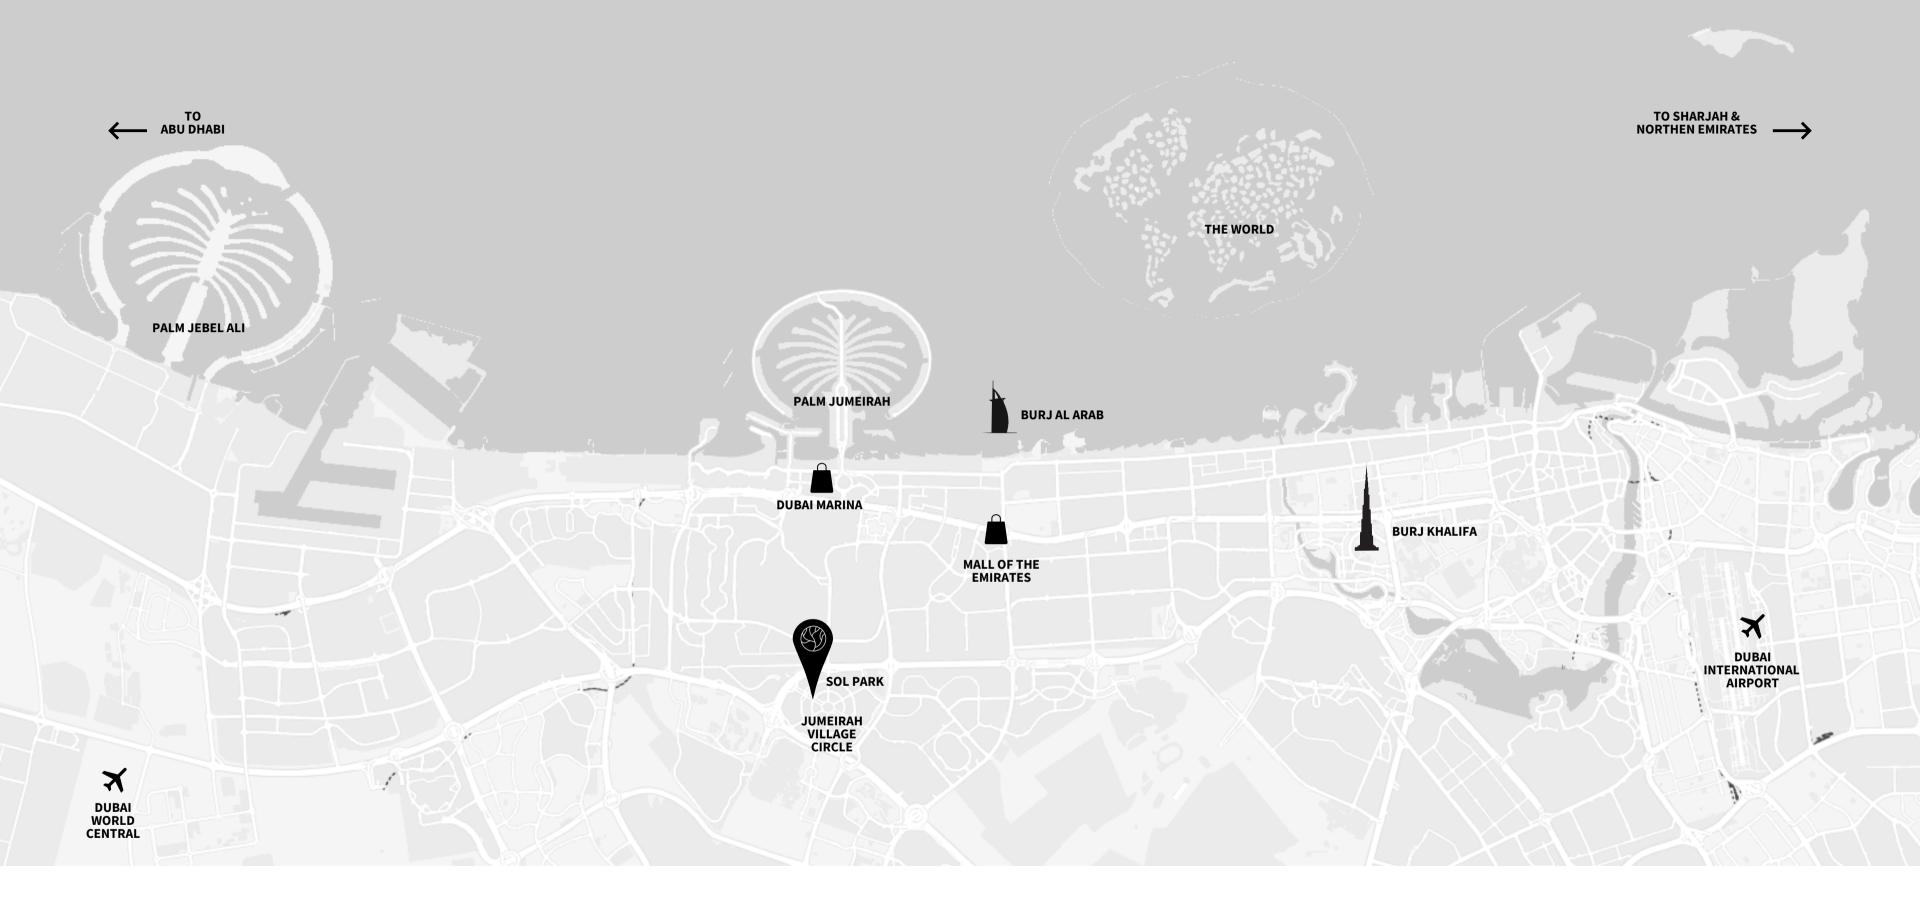

### SOL PARK IN JUMEIRAH VILLAGE CIRCLE

#### Growth

JVC is a priority according to the Dubai 2040 Urban Master Plan

 $28 \, \mathrm{Min}$ 

to Dubai World Central Airport  $18 \, \mathrm{Min}$ 

to Dubai Marina and Dubai Marina Mall 25 Min

to Downtown Dubai and Dubai Mall 25 Min

to Dubai International Airport Your Personal Park in a Vibrant City

Luxurious townhouses blending indoor and outdoor spaces for seamless living

#