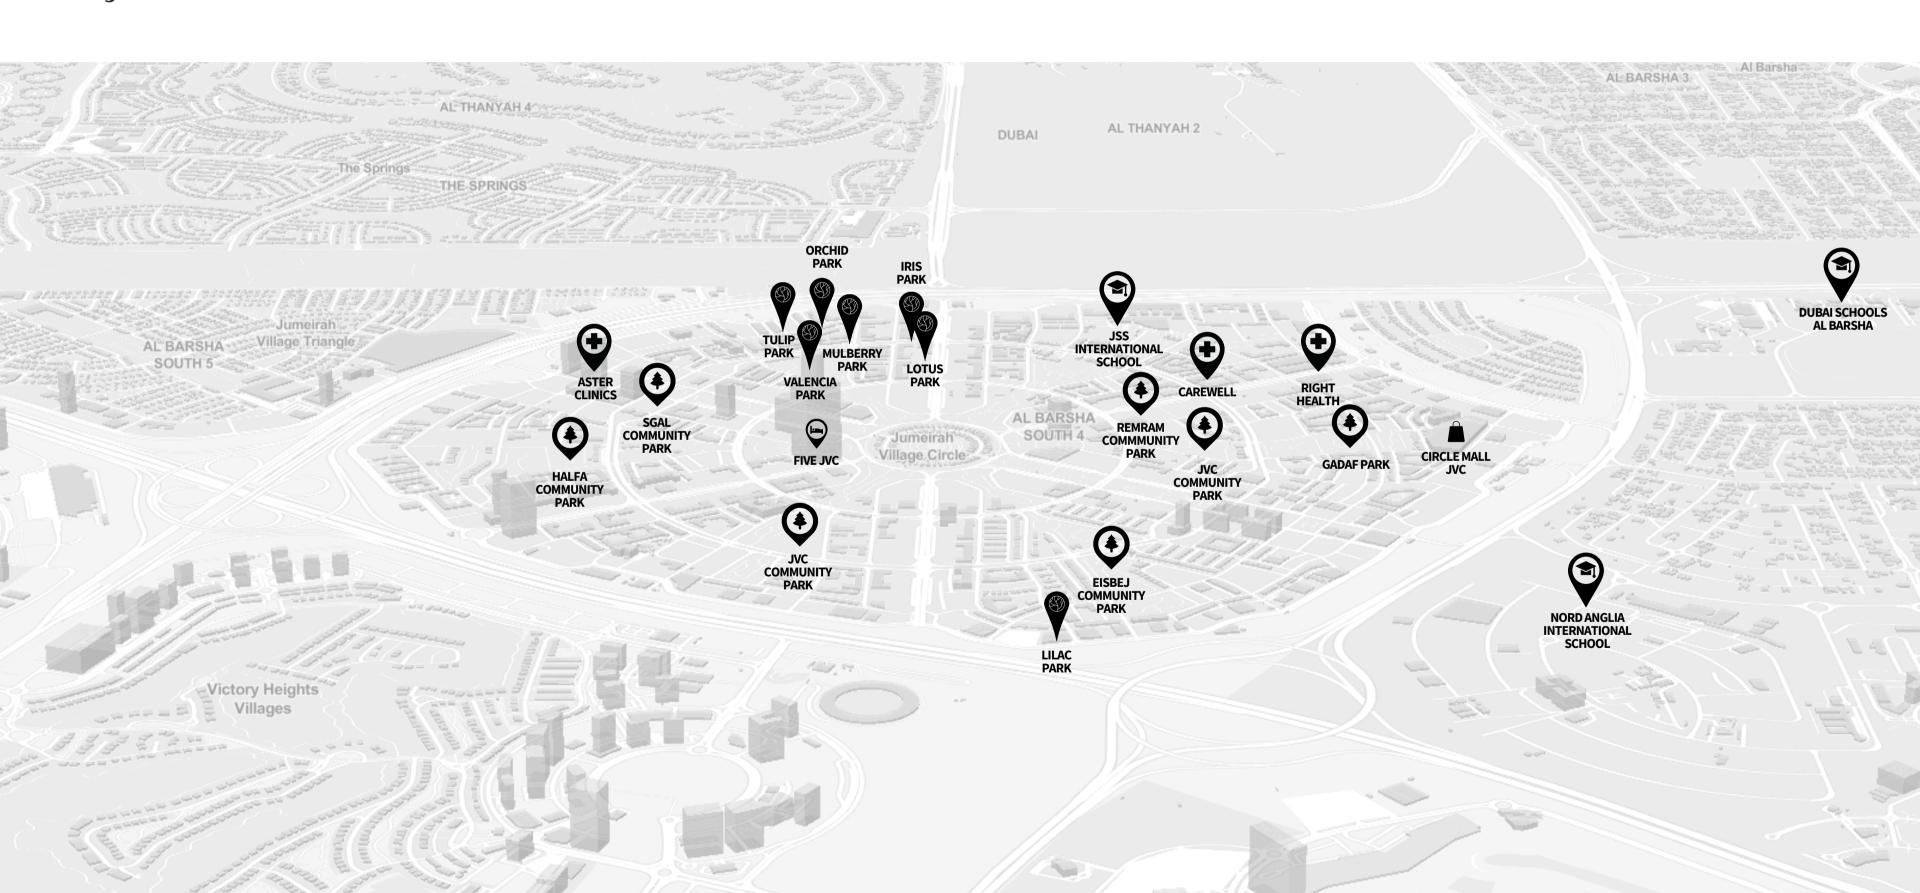

### SOL PARK IN JUMEIRAH VILLAGE CIRCLE

#### Demand

JVC is one of the most popular neighborhoods in 2022/2023

#### Development

30+ Parks, 6 fitness centers 11 restaurants, 7 schools