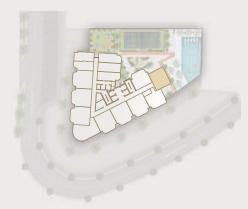

|
|--------------------|----------------------------------------------------------------------------------------------------------------------------|
| 2ND TO 15TH FLOORS | SERIES 1, SERIES 2, SERIES 3, SERIES 12, SERIES 13, SERIES 14<br>EXCEPT 412, 612, 1201, 1202, 1203, 1214, 1401, 1402, 1403 |

#### 1 BED APARTMENT WITH POOL

SIZE RANGE: 708.27 TO 720.54 SQ. FT.





| FLOORS     | UNITS            |
|------------|------------------|
| 4TH FLOOR  | 412              |
| 6TH FLOOR  | 612              |
| 12TH FLOOR | 1202, 1203       |
| 14TH FLOOR | 1401, 1402, 1403 |

# 1 BED APARTMENT WITH POOL

SIZE: 635.39 SQ. FT.



| FLOORS     | UNITS |
|------------|-------|
| 4TH FLOOR  | 410   |
| 5TH FLOOR  | 510   |
| 6TH FLOOR  | 610   |
| 8TH FLOOR  | 810   |
| 10TH FLOOR | 1010  |



#### 1 BED APARTMENT WITH POOL

SIZE: 673.17 SQ. FT.







E M P I R E L I V I N G S

#### 1 BED APARTMENT WITH POOL

SIZE: 622.05 SQ. FT.



# WITHOUT POOL

SIZE RANGE: 580.61 TO 584.05 SQ. FT.



### STUDIO - WITHOUT POOL

SIZE RANGE: 352.41 TO 436.48 SQ. FT.







### STUDIO - WITH POOL

SIZE: 428.84 SQ. FT.

FLOORS 2ND TO 15TH FLOORS SERIES 7