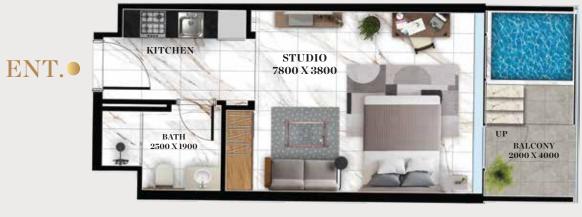

### STUDIO - WITH POOL

SIZE: 428.84 SQ. FT.

FLOORS 2ND TO 15TH FLOORS SERIES 7