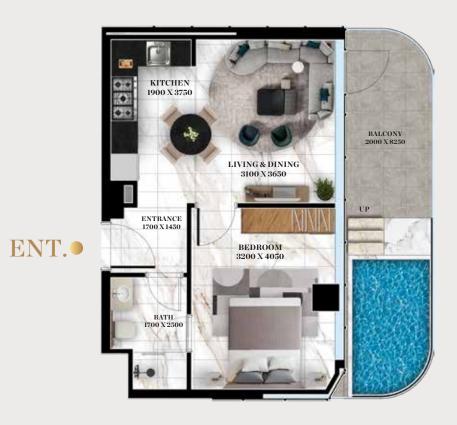

# 1 BED APARTMENT WITH POOL

SIZE: 635.39 SQ. FT.

| FLOORS     | UNITS |
|------------|-------|
| 4TH FLOOR  | 410   |
| 5TH FLOOR  | 510   |
| 6TH FLOOR  | 610   |
| 8TH FLOOR  | 810   |
| 10TH FLOOR | 1010  |