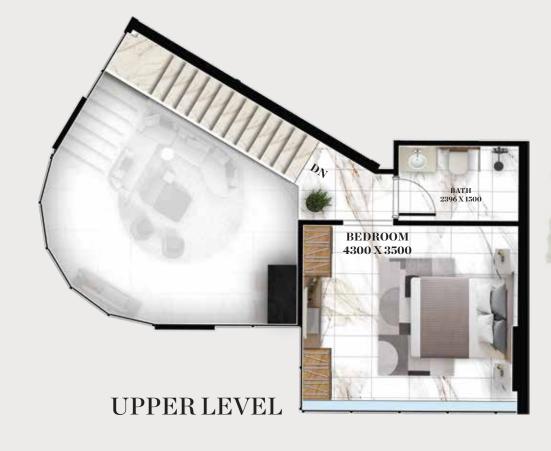

## 1 BED DUPLEX

SIZE: 1071.23 SQ. FT.

| FLOORS     | UNITS |
|------------|-------|
| 2ND FLOOR  | 215   |
| 4TH FLOOR  | 415   |
| 6TH FLOOR  | 615   |
| 8TH FLOOR  | 815   |
| 10TH FLOOR | 1015  |
| 14TH FLOOR | 1415  |

LOWER LEVEL

EMPIRE LIVINGS

E M P I R E D E V E L O P M E N T S