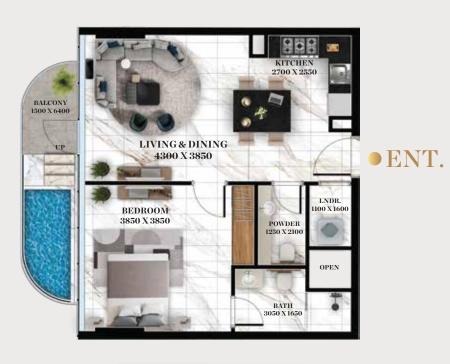

#### 1 BED APARTMENT WITHOUT POOL

SIZE RANGE: 708.27 TO 721.94 SQ. FT.

| FLOORS             | UNITS                                                                                                                      |
|--------------------|----------------------------------------------------------------------------------------------------------------------------|
| 2ND TO 15TH FLOORS | SERIES 1, SERIES 2, SERIES 3, SERIES 12, SERIES 13, SERIES 14<br>EXCEPT 412, 612, 1201, 1202, 1203, 1214, 1401, 1402, 1403 |

#### 1 BED APARTMENT WITH POOL

SIZE RANGE: 708.27 TO 720.54 SQ. FT.

| FLOORS     | UNITS            |
|------------|------------------|
| 4TH FLOOR  | 412              |
| 6TH FLOOR  | 612              |
| 12TH FLOOR | 1202, 1203       |
| 14TH FLOOR | 1401, 1402, 1403 |