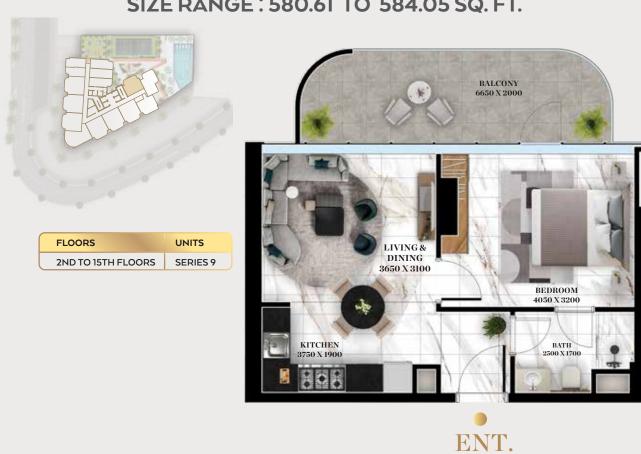

SERIES 3, SERIES 12, SERIES 13, SERIES 14<br>EXCEPT 412, 612, 1201, 1202, 1203, 1214, 1401, 1402, 1403 |

#### 1 BED APARTMENT WITH POOL

SIZE RANGE: 708.27 TO 720.54 SQ. FT.





| FLOORS     | UNITS            |
|------------|------------------|
| 4TH FLOOR  | 412              |
| 6TH FLOOR  | 612              |
| 12TH FLOOR | 1202, 1203       |
| 14TH FLOOR | 1401, 1402, 1403 |

# 1 BED APARTMENT WITH POOL

SIZE: 635.39 SQ. FT.



| FLOORS     | UNITS |
|------------|-------|
| 4TH FLOOR  | 410   |
| 5TH FLOOR  | 510   |
| 6TH FLOOR  | 610   |
| 8TH FLOOR  | 810   |
| 10TH FLOOR | 1010  |



#### 1 BED APARTMENT WITH POOL

SIZE: 673.17 SQ. FT.







E M P I R E L I V I N G S

#### 1 BED APARTMENT WITH POOL

SIZE: 622.05 SQ. FT.



# WITHOUT POOL

SIZE RANGE: 580.61 TO 584.05 SQ. FT.



### STUDIO - WITHOUT POOL

SIZE RANGE: 352.41 TO 436.48 SQ. FT.







### STUDIO - WITH POOL

SIZE: 428.84 SQ. FT.

FLOORS 2ND TO 15TH FLOORS SERIES 7