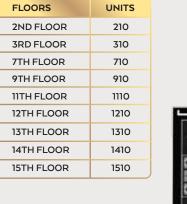

# 1 BED APARTMENT WITH POOL

SIZE: 635.39 SQ. FT.

| FLOORS     | UNITS |
|------------|-------|
| 4TH FLOOR  | 410   |
| 5TH FLOOR  | 510   |
| 6TH FLOOR  | 610   |
| 8TH FLOOR  | 810   |
| 10TH FLOOR | 1010  |