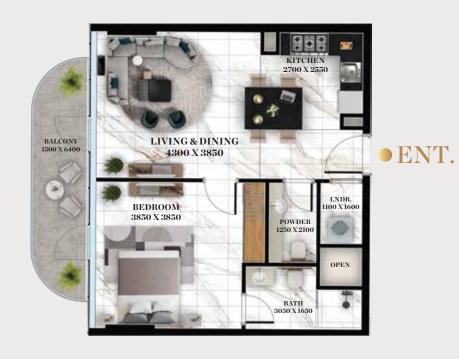

# 1 BED APARTMENT WITH POOL

SIZE: 635.39 SQ. FT.

| FLOORS     | UNITS |
|------------|-------|
| 4TH FLOOR  | 410   |
| 5TH FLOOR  | 510   |
| 6TH FLOOR  | 610   |
| 8TH FLOOR  | 810   |
| 10TH FLOOR | 1010  |