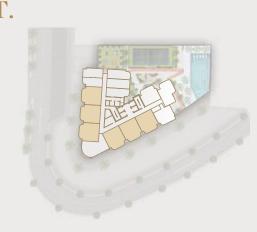

# FLOORPLANS

## 1 BED DUPLEX

SIZE: 1071.23 SQ. FT.

| FLOORS     | UNITS |
|------------|-------|
| 2ND FLOOR  | 215   |
| 4TH FLOOR  | 415   |
| 6TH FLOOR  | 615   |
| 8TH FLOOR  | 815   |
| 10TH FLOOR | 1015  |
| 14TH FLOOR | 1415  |



LOWER LEVEL







EMPIRE LIVINGS

E M P I R E D E V E L O P M E N T S

#### 1 BED APARTMENT WITHOUT POOL

SIZE RANGE: 708.27 TO 721.94 SQ. FT.





| FLOORS             | UNITS                                                                                                                      |
|--------------------|----------------------------------------------------------------------------------------------------------------------------|
| 2ND TO 15TH FLOORS | SERIES 1, SERIES 2, SERIES 3, SERIES 12, SERIES 13, SERIES 14<br>EXCEPT 412, 612, 1201, 1202, 1203, 1214, 1401, 1402, 1403 |

#### 1 BED APARTMENT WITH POOL

SIZE RANGE: 708.27 TO 720.54 SQ. FT.





| FLOORS     | UNITS            |
|------------|------------------|
| 4TH FLOOR  | 412              |
| 6TH FLOOR  | 612              |
| 12TH FLOOR | 1202, 1203       |
| 14TH FLOOR | 1401, 1402, 1403 |

# 1 BED APARTMENT WITH POOL

SIZE: 635.39 SQ. FT.



| FLOORS     | UNITS