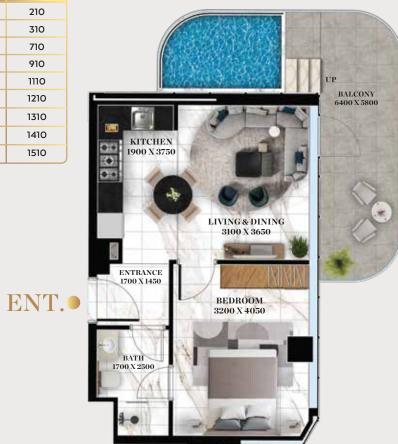

# 1 BED APARTMENT WITH POOL

SIZE: 635.39 SQ. FT.

| FLOORS     | UNITS |
|------------|-------|
| 4TH FLOOR  | 410   |
| 5TH FLOOR  | 510   |
| 6TH FLOOR  | 610   |
| 8TH FLOOR  | 810   |
| 10TH FLOOR | 1010  |