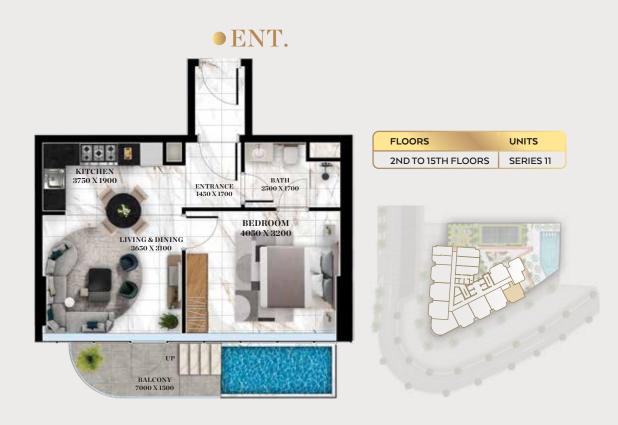

#### 1 BED APARTMENT WITH POOL

SIZE RANGE: 708.27 TO 720.54 SQ. FT.

| FLOORS     | UNITS            |
|------------|------------------|
| 4TH FLOOR  | 412              |
| 6TH FLOOR  | 612              |
| 12TH FLOOR | 1202, 1203       |
| 14TH FLOOR | 1401, 1402, 1403 |