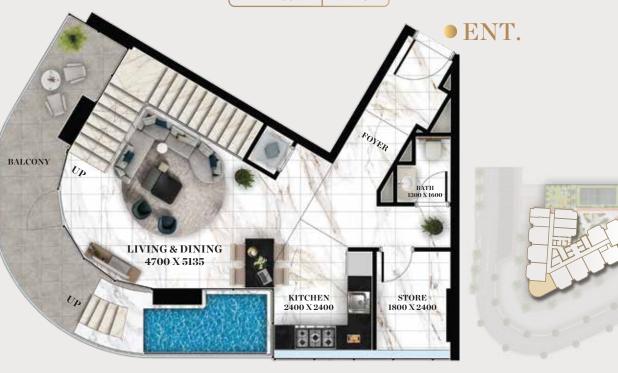

## 1 BED DUPLEX

SIZE: 1071.23 SQ. FT.

| FLOORS     | UNITS |
|------------|-------|
| 2ND FLOOR  | 215   |
| 4TH FLOOR  | 415   |
| 6TH FLOOR  | 615   |
| 8TH FLOOR  | 815   |
| 10TH FLOOR | 1015  |
| 14TH FLOOR | 1415  |