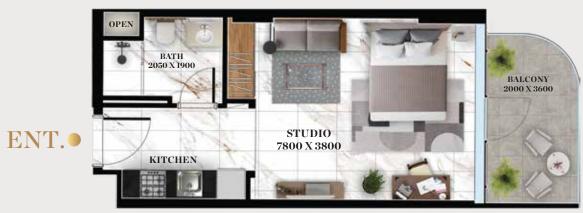

1202, 1203, 1214, 1401, 1402, 1403 |

#### 1 BED APARTMENT WITH POOL

SIZE RANGE: 708.27 TO 720.54 SQ. FT.





| FLOORS     | UNITS            |
|------------|------------------|
| 4TH FLOOR  | 412              |
| 6TH FLOOR  | 612              |
| 12TH FLOOR | 1202, 1203       |
| 14TH FLOOR | 1401, 1402, 1403 |

# 1 BED APARTMENT WITH POOL

SIZE: 635.39 SQ. FT.



| FLOORS     | UNITS |
|------------|-------|
| 4TH FLOOR  | 410   |
| 5TH FLOOR  | 510   |
| 6TH FLOOR  | 610   |
| 8TH FLOOR  | 810   |
| 10TH FLOOR | 1010  |



#### 1 BED APARTMENT WITH POOL

SIZE: 673.17 SQ. FT.







E M P I R E L I V I N G S

#### 1 BED APARTMENT WITH POOL

SIZE: 622.05 SQ. FT.



# WITHOUT POOL

SIZE RANGE: 580.61 TO 584.05 SQ. FT.



### STUDIO - WITHOUT POOL

SIZE RANGE: 352.41 TO 436.48 SQ. FT.







### STUDIO - WITH POOL

SIZE: 428.84 SQ. FT.

FLOORS 2ND TO 15TH FLOORS SERIES 7