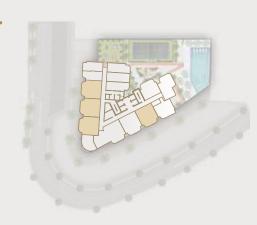

LOOR  | 215   |
| 4TH FLOOR  | 415   |
| 6TH FLOOR  | 615   |
| 8TH FLOOR  | 815   |
| 10TH FLOOR | 1015  |
| 14TH FLOOR | 1415  |



LOWER LEVEL







EMPIRE LIVINGS

E M P I R E D E V E L O P M E N T S

#### 1 BED APARTMENT WITHOUT POOL

SIZE RANGE: 708.27 TO 721.94 SQ. FT.





| FLOORS             | UNITS                                                                                                                      |
|--------------------|----------------------------------------------------------------------------------------------------------------------------|
| 2ND TO 15TH FLOORS | SERIES 1, SERIES 2, SERIES 3, SERIES 12, SERIES 13, SERIES 14<br>EXCEPT 412, 612, 1201, 1202, 1203, 1214, 1401, 1402, 1403 |

#### 1 BED APARTMENT WITH POOL

SIZE RANGE: 708.27 TO 720.54 SQ. FT.





| FLOORS     | UNITS            |
|------------|------------------|
| 4TH FLOOR  | 412              |
| 6TH FLOOR  | 612              |
| 12TH FLOOR | 1202, 1203       |
| 14TH FLOOR | 1401, 1402, 1403 |

# 1 BED APARTMENT WITH POOL

SIZE: 635.39 SQ. FT.



| FLOORS     | UNITS |
|------------|-------|
| 4TH FLOOR  | 410   |
| 5TH FLOOR  | 510   |
| 6TH FLOOR  | 610   |
| 8TH FLOOR  | 810   |
| 10TH FLOOR | 1010  |



#### 1 BED APARTMENT WITH POOL

SIZE: 673.17 SQ. FT.







E M P I R E L I V I N G S

#### 1 BED APARTMENT WITH POOL

SIZE: 622.05 SQ. FT.



# WITHOUT POOL

SIZE RANGE: 580.61 TO 584.05 SQ. FT.



### STUDIO - WITHOUT POOL

SIZE RANGE: 352.41 TO 436.48 SQ. FT.







### STUDIO - WITH POOL

SIZE: 428.84 SQ. FT.

FLOORS 2ND TO 15TH FLOORS SERIES 7