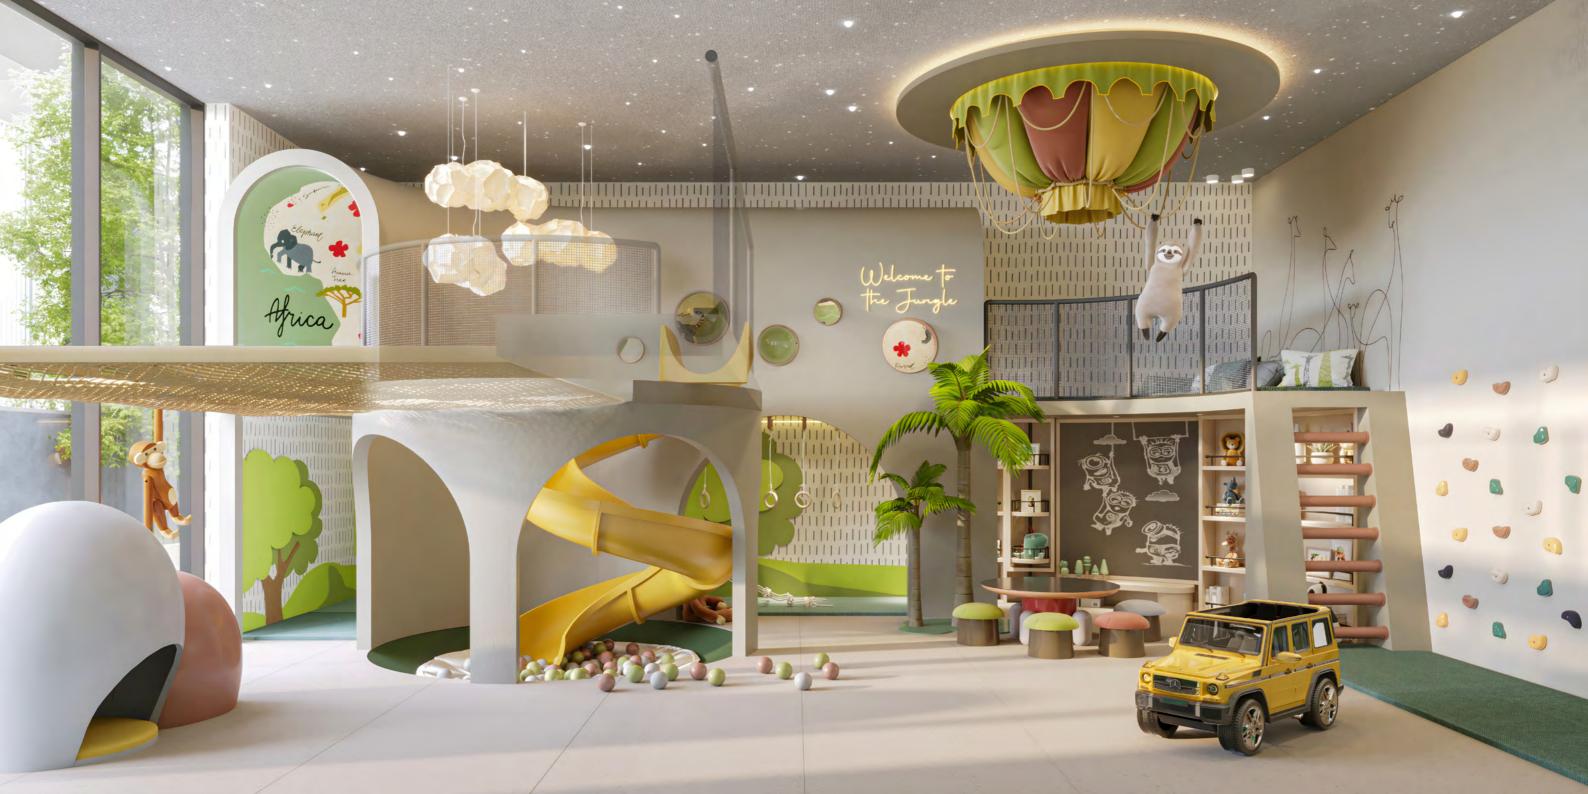

## Play in design

### Kids' Club

Children have complete freedom to play, learn, and make friends within the safety of a soft play area on The Lakehouse's ground level. Equipped with trusted brands and environmentally friendly materials, it provides ample space for children to thrive while giving parents complete peace of mind. This vibrant space features interactive learning stations designed to foster creativity and cognitive development, ensuring children are engaged and stimulated as they play.