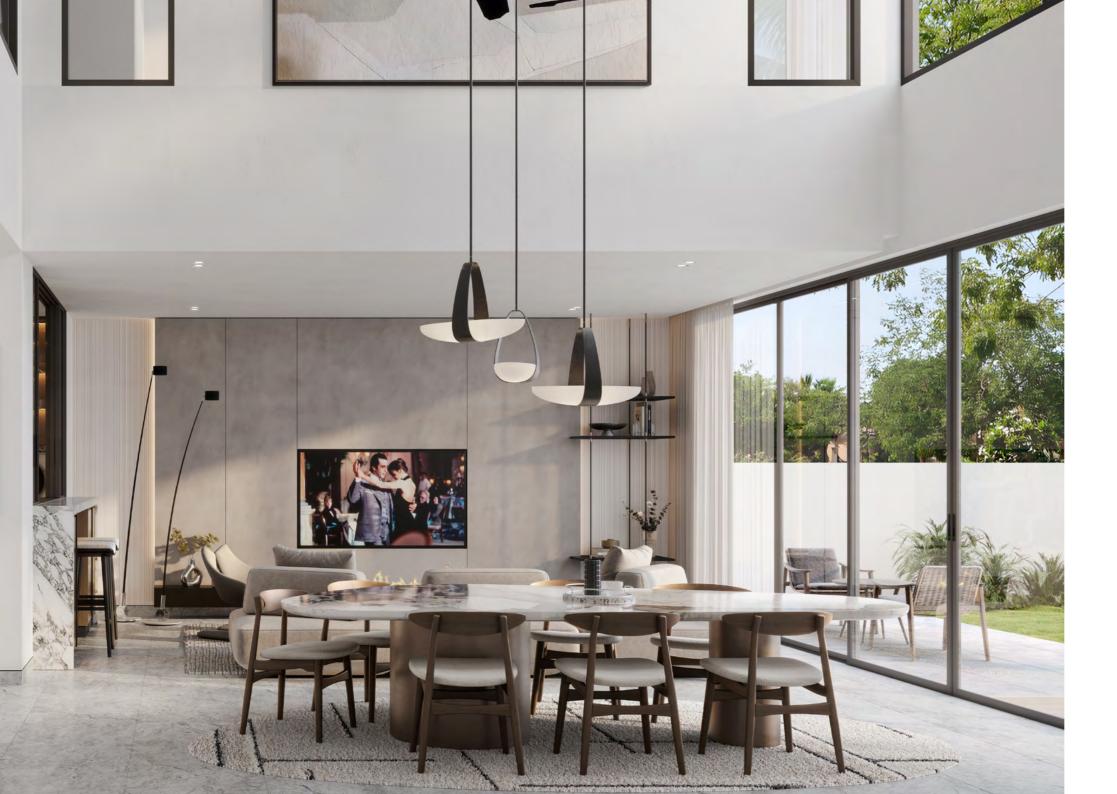

### The Riverine Villas

Our four-bedroom villa collection welcomes residents into a spacious double-height living room and dining area, creating an immediate sense of openness and grandeur. The accentuated staircase, a staple of contemporary design, not only serves as a striking visual centerpiece but also maximizes space and functionality within the home. Large windows allow natural light to flood the interiors, further amplifying the sense of space and creating a warm, inviting atmosphere.

### Dining Area

The dining area is designed to be both elegant and functional, providing an ideal space for family meals and entertaining guests. With a spacious layout that accommodates a large dining table, this area offers comfortable seating and a warm, inviting atmosphere. Large windows flood the space with natural light, enhancing the ambiance and making it a pleasant place to gather. Serving as the heart of the home, the kitchen is crafted to meet the demands of modern living, offering a choice between open or closed layouts to cater to various cooking and dining preferences.