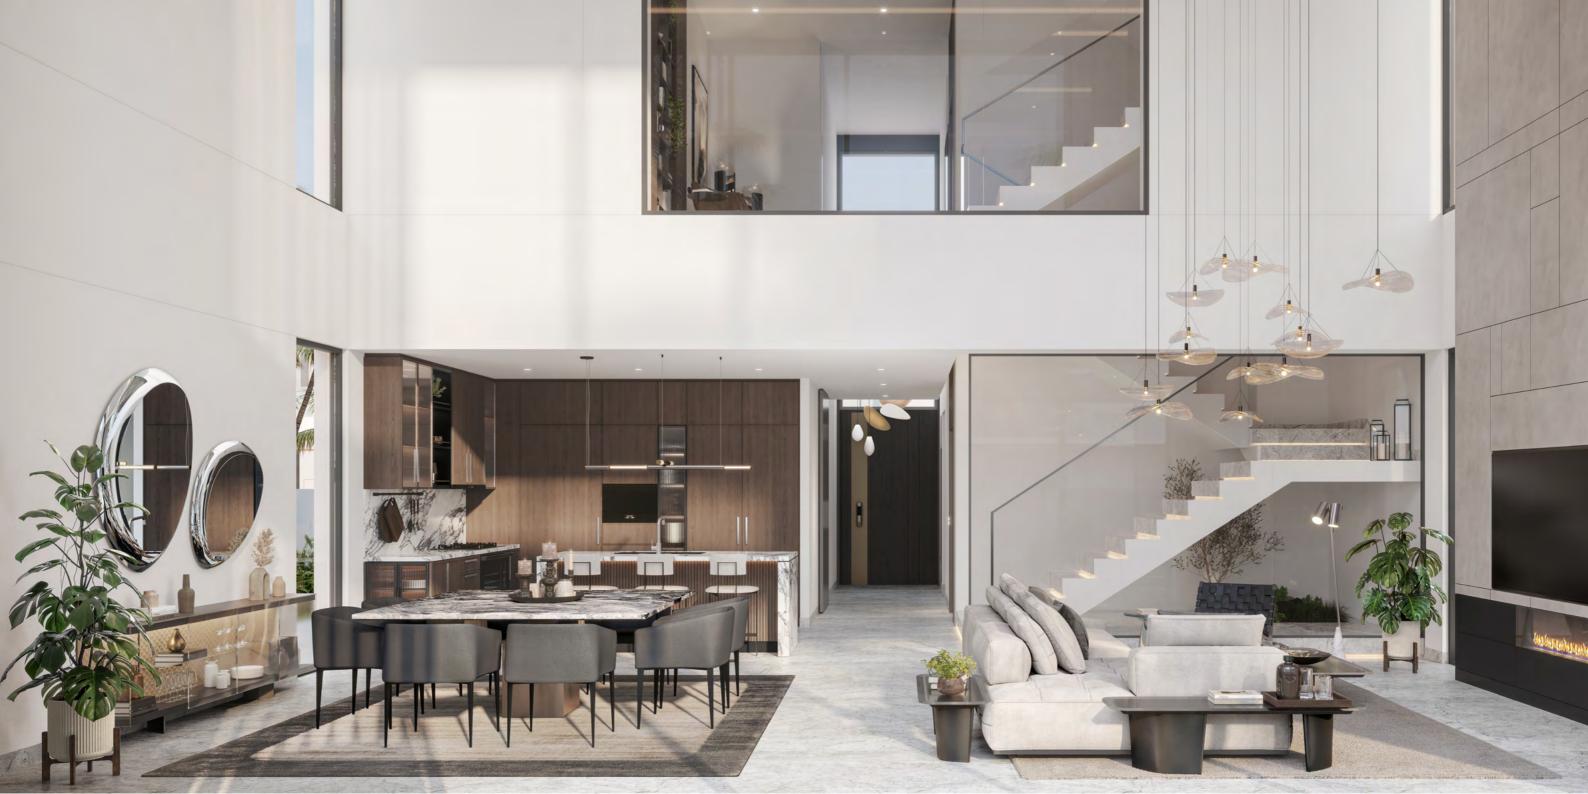

### The Riverine Villas

Our four-bedroom villa collection welcomes residents into a spacious double-height living room and dining area, creating an immediate sense of openness and grandeur. The accentuated staircase, a staple of contemporary design, not only serves as a striking visual centerpiece but also maximizes space and functionality within the home. Large windows allow natural light to flood the interiors, further amplifying the sense of space and creating a warm, inviting atmosphere.

### Dining Area

The dining area is designed to be both elegant and functional, providing an ideal space for family meals and entertaining guests. With a spacious layout that accommodates a large dining table, this area offers comfortable seating and a warm, inviting atmosphere. Large windows flood the space with natural light, enhancing the ambiance and making it a pleasant place to gather. Serving as the heart of the home, the kitchen is crafted to meet the demands of modern living, offering a choice between open or closed layouts to cater to various cooking and dining preferences.

### Kitchens

The open kitchen and dining area in the townhouse create a harmonious blend of style and functionality, ideal for modern living. The kitchen, seamlessly integrated with the dining space, promotes a social and interactive atmosphere, perfect for family gatherings and entertaining guests. High-end appliances, ample countertop space, and custom cabinetry ensure a practical yet elegant cooking environment. Adjacent to the dining area, a feature staircase serves as a striking visual centerpiece, enhancing the contemporary aesthetic of the home.