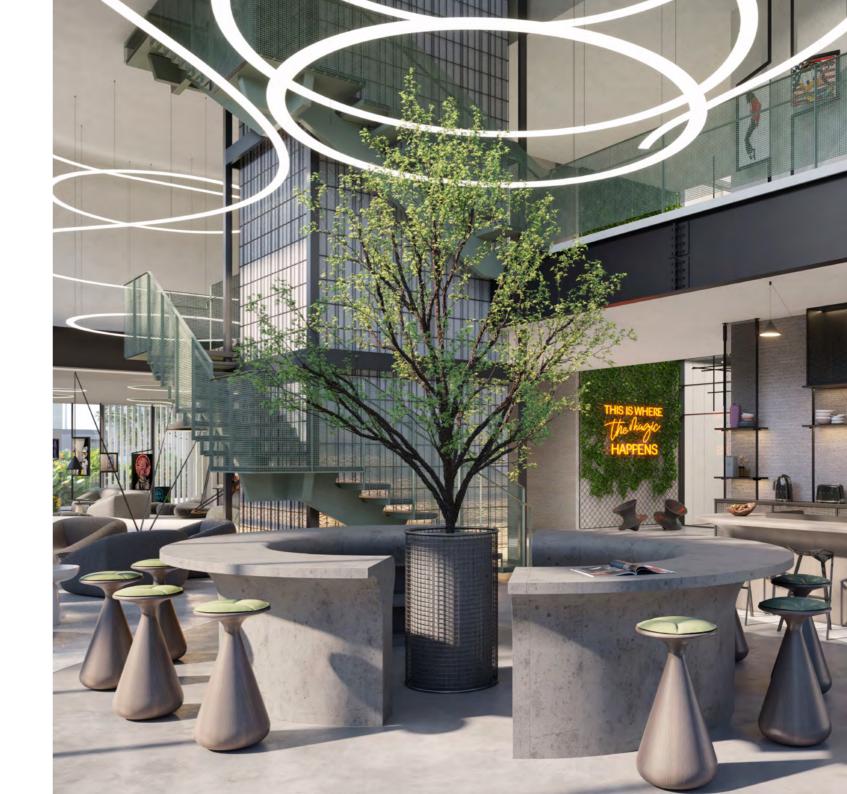

# Heart & soul

#### The Lake House

The central hub of the community is located adjacent to the tranquil waters of The River. Designed for both relaxation and entertainment in sophisticated measures, the space is split over three floors and opens out across an open decking area. Spacious communal areas for dining, entertaining, and daydreaming invite a sense of peace. There are various seating configurations for large and small parties, facilities designed for both adults and children, and even a private outdoor cinema.