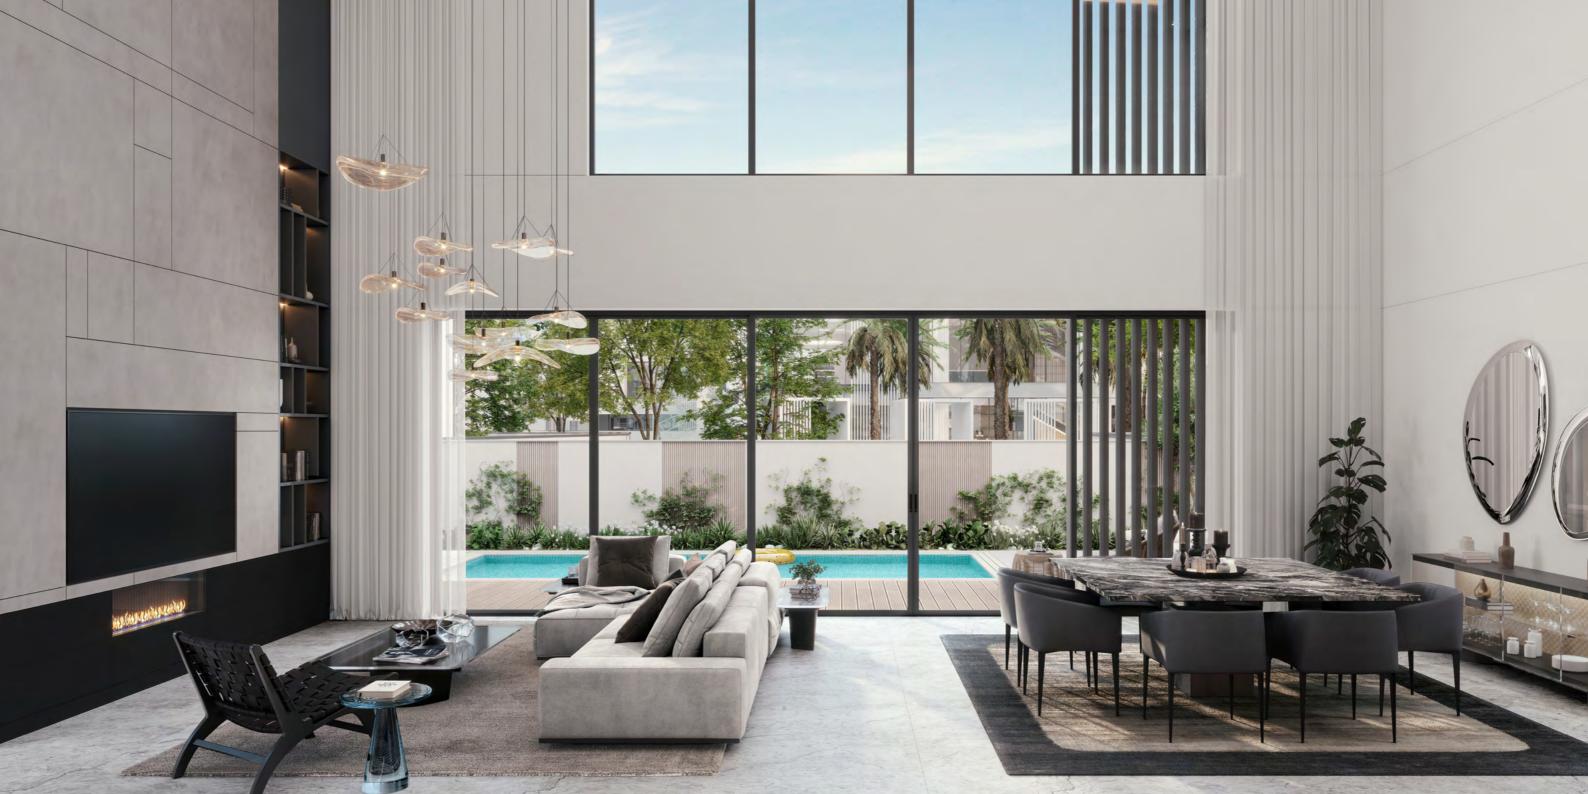

### The Riverine Villas

Our four-bedroom villa collection welcomes residents into a spacious double-height living room and dining area, creating an immediate sense of openness and grandeur. The accentuated staircase, a staple of contemporary design, not only serves as a striking visual centerpiece but also maximizes space and functionality within the home. Large windows allow natural light to flood the interiors, further amplifying the sense of space and creating a warm, inviting atmosphere.

### Dining Area

The dining area is designed to be both elegant and functional, providing an ideal space for family meals and entertaining guests. With a spacious layout that accommodates a large dining table, this area offers comfortable seating and a warm, inviting atmosphere. Large windows flood the space with natural light, enhancing the ambiance and making it a pleasant place to gather. Serving as the heart of the home, the kitchen is crafted to meet the demands of modern living, offering a choice between open or closed layouts to cater to various cooking and dining preferences.