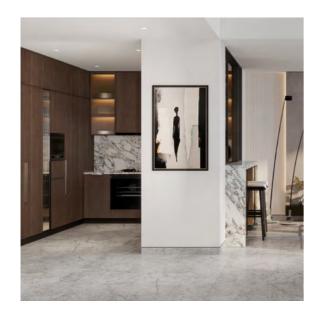

### Dining Area

The dining area is designed to be both elegant and functional, providing an ideal space for family meals and entertaining guests. With a spacious layout that accommodates a large dining table, this area offers comfortable seating and a warm, inviting atmosphere. Large windows flood the space with natural light, enhancing the ambiance and making it a pleasant place to gather. Serving as the heart of the home, the kitchen is crafted to meet the demands of modern living, offering a choice between open or closed layouts to cater to various cooking and dining preferences.

### Kitchens

The open kitchen and dining area in the townhouse create a harmonious blend of style and functionality, ideal for modern living. The kitchen, seamlessly integrated with the dining space, promotes a social and interactive atmosphere, perfect for family gatherings and entertaining guests. High-end appliances, ample countertop space, and custom cabinetry ensure a practical yet elegant cooking environment. Adjacent to the dining area, a feature staircase serves as a striking visual centerpiece, enhancing the contemporary aesthetic of the home.