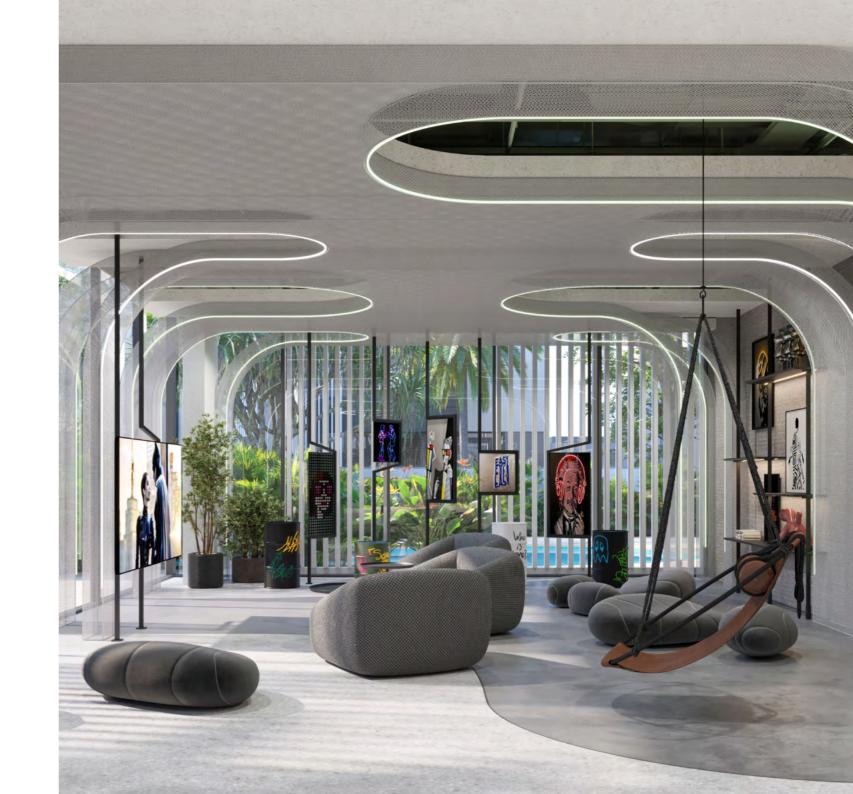

#### The Lake House

The central hub of the community is located adjacent to the tranquil waters of The River. Designed for both relaxation and entertainment in sophisticated measures, the space is split over three floors and opens out across an open decking area. Spacious communal areas for dining, entertaining, and daydreaming invite a sense of peace. There are various seating configurations for large and small parties, facilities designed for both adults and children, and even a private outdoor cinema.