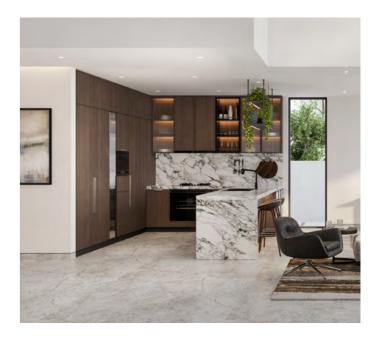

### Kitchens

The open kitchen and dining area in the townhouse create a harmonious blend of style and functionality, ideal for modern living. The kitchen, seamlessly integrated with the dining space, promotes a social and interactive atmosphere, perfect for family gatherings and entertaining guests. High-end appliances, ample countertop space, and custom cabinetry ensure a practical yet elegant cooking environment. Adjacent to the dining area, a feature staircase serves as a striking visual centerpiece, enhancing the contemporary aesthetic of the home.