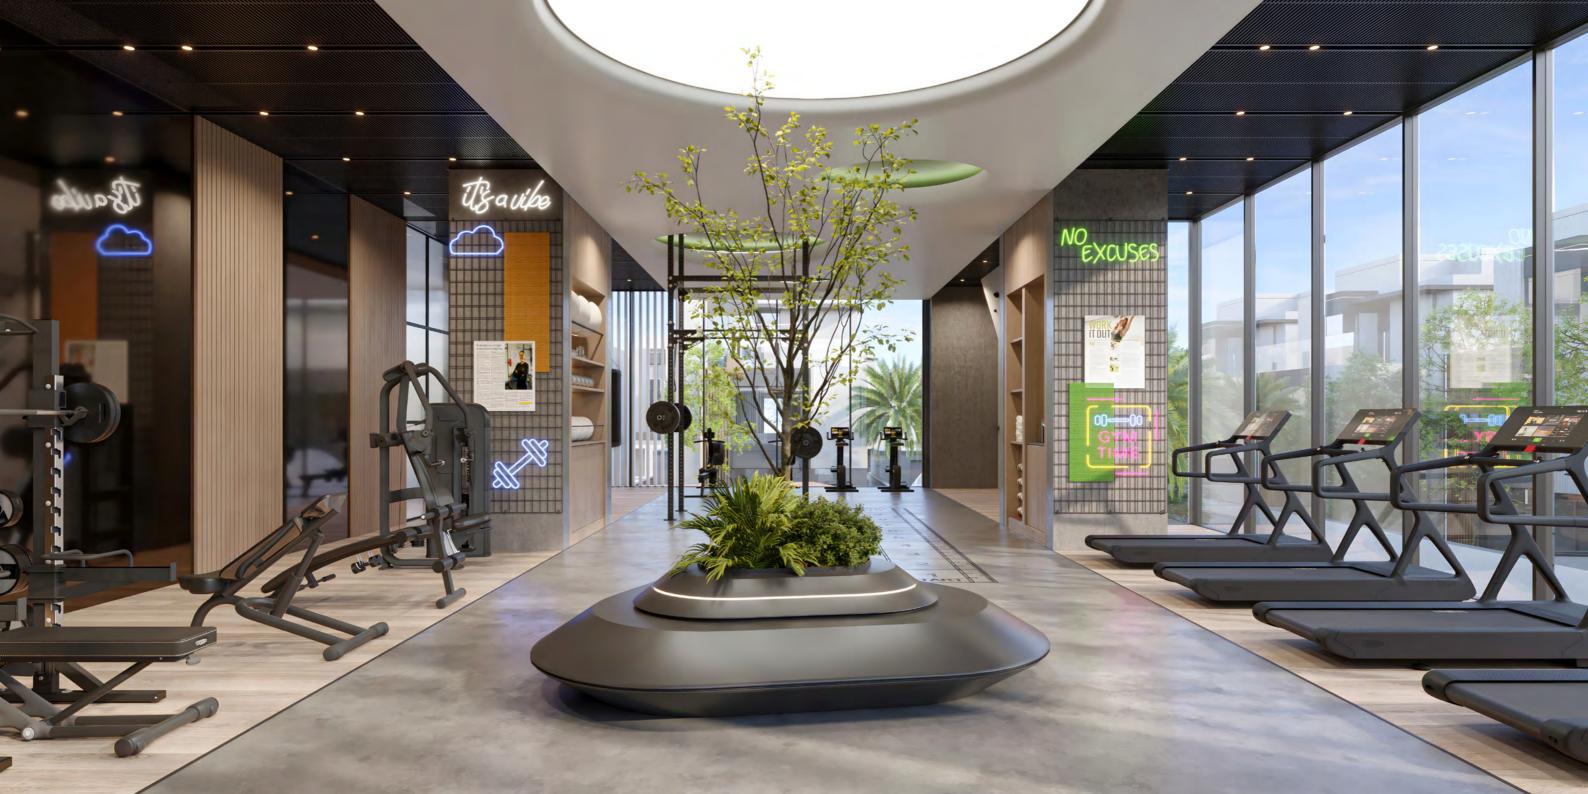

# Elevated workouts

### Fitness and Wellbeing

On the first floor of The Lakehouse, a state-of-the-art fitness area and dedicated yoga studio offer panoramic views of the gardens. Professionally equipped and designed to refocus your mind with serene garden vistas, The Watercrest Fitness Center transforms self-care into a daily ritual to cherish. After an invigorating workout, descend to the lower level to unwind in the calming spa facilities, achieving the perfect balance of exercise and relaxation.