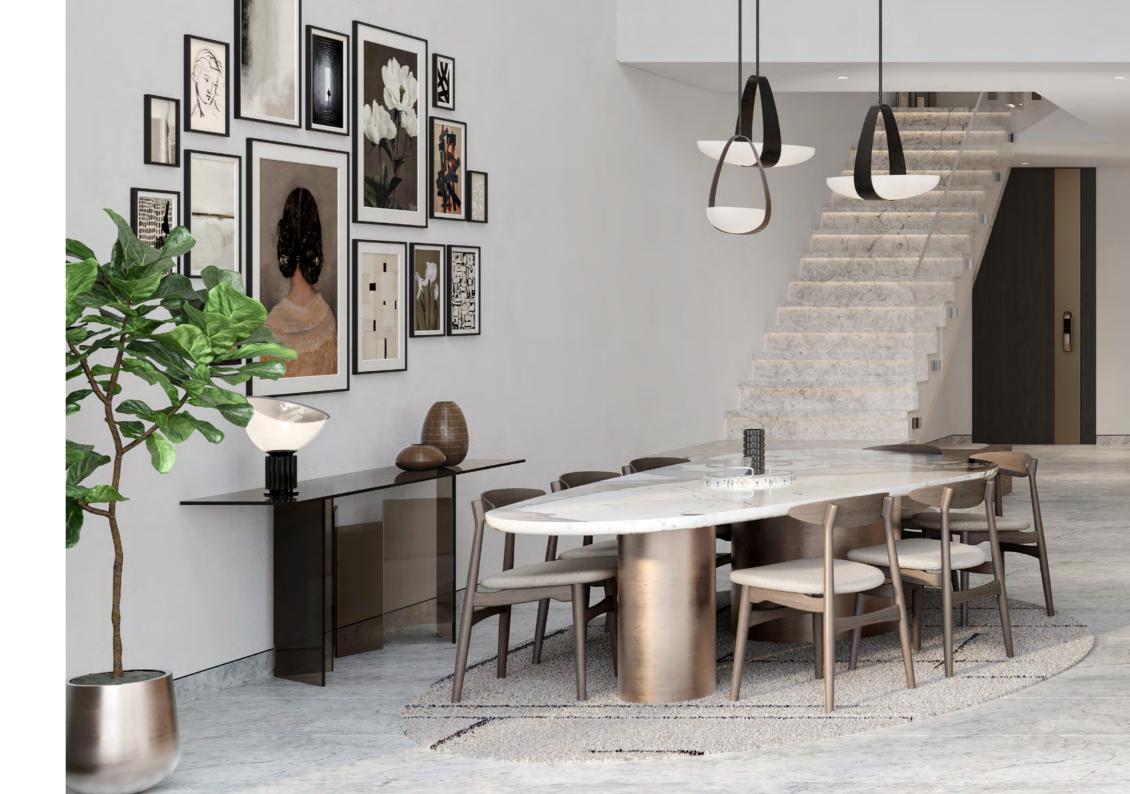

### The Riverine Villas

Our four-bedroom villa collection welcomes residents into a spacious double-height living room and dining area, creating an immediate sense of openness and grandeur. The accentuated staircase, a staple of contemporary design, not only serves as a striking visual centerpiece but also maximizes space and functionality within the home. Large windows allow natural light to flood the interiors, further amplifying the sense of space and creating a warm, inviting atmosphere.

### Dining Area

The dining area is designed to be both elegant and functional, providing an ideal space for family meals and entertaining guests. With a spacious layout that accommodates a large dining table, this area offers comfortable seating and a warm, inviting atmosphere. Large windows flood the space with natural light, enhancing the ambiance and making it a pleasant place to gather. Serving as the heart of the home, the kitchen is crafted to meet the demands of modern living, offering a choice between open or closed layouts to cater to various cooking and dining preferences.