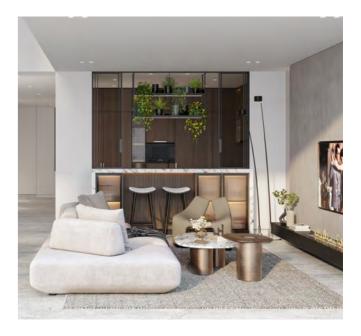

### Bathrooms

The elements in our residences culminate in a sophisticated charm that complements the clean modern lines of the architecture, interior design, furnishings, and artwork—curated for its deep, rich color and dramatic black-and-white photography. The open nature of the living spaces allows for separate zones designed for specific activities. These areas, although distinct in their purpose, are connected by a cohesive flow and uncluttered aesthetic.

### Kitchens

The open kitchen and dining area in the townhouse create a harmonious blend of style and functionality, ideal for modern living. The kitchen, seamlessly integrated with the dining space, promotes a social and interactive atmosphere, perfect for family gatherings and entertaining guests. High-end appliances, ample countertop space, and custom cabinetry ensure a practical yet elegant cooking environment. Adjacent to the dining area, a feature staircase serves as a striking visual centerpiece, enhancing the contemporary aesthetic of the home.