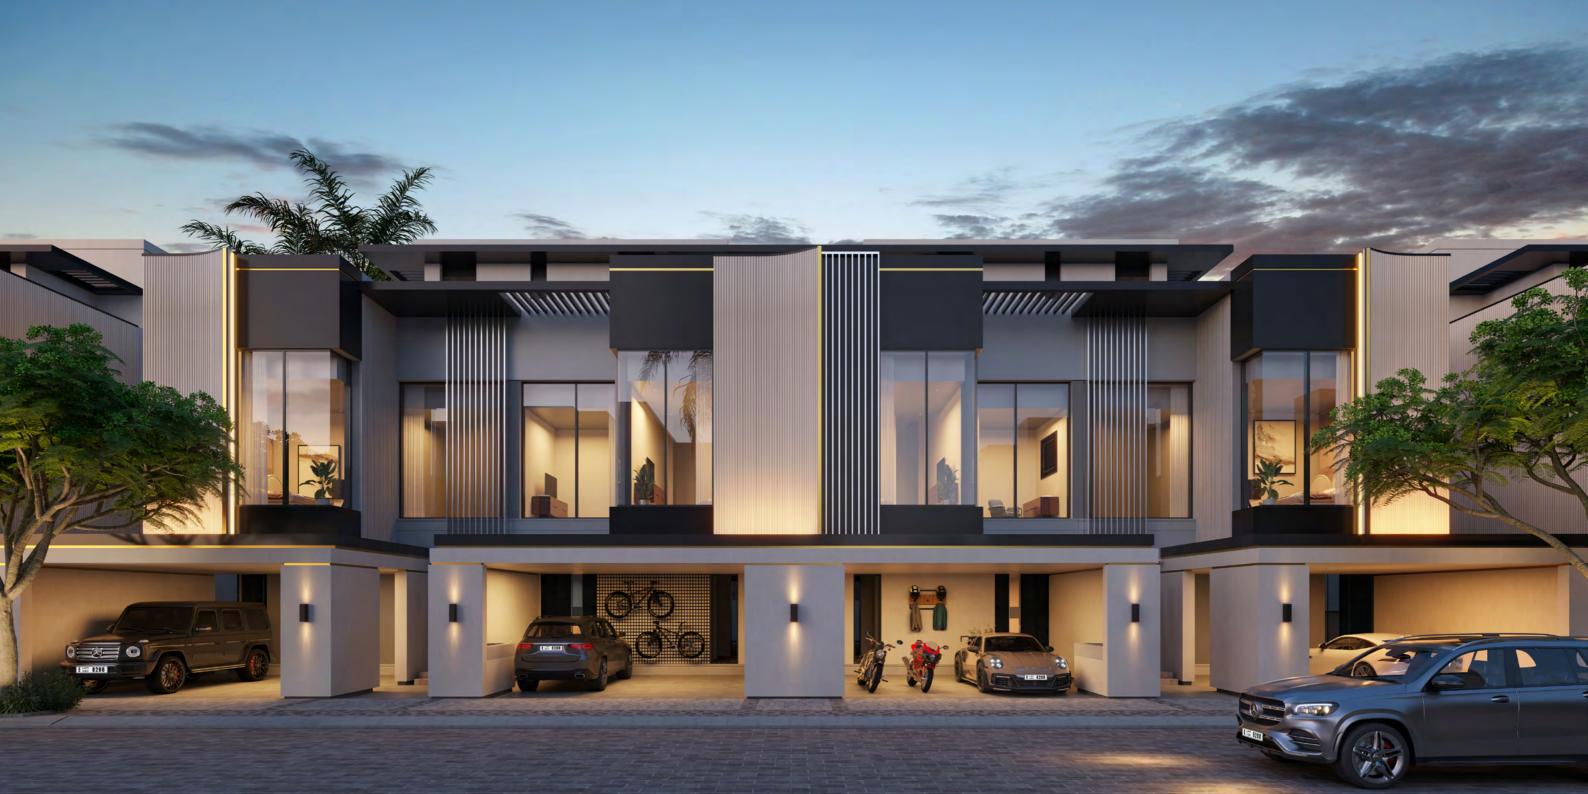

### The ALCOVE

Townhouses

Our mid-unit townhouses offer a homely collection of spaces with a contemporary aesthetic, blending modern design elements with timeless comfort.

Thoughtfully engineered, these townhouses ensure a peaceful and serene living experience, with superior sound insulation creating a tranquil environment.

#### The Alcove Townhouses

Residents have the option to choose between an open or closed kitchen, allowing for a personalized living space that caters to individual preferences and lifestyles. Each townhouse also features spacious balconies and private gardens, perfect for outdoor relaxation and entertaining. With ample storage and functional layouts, these homes are designed to accommodate the diverse needs of modern families. Convenient access to community amenities further enhances the appeal of these exceptional residences.

### The ARCADIA

Townhouses

Our corner-unit townhouse collection is illuminated with a natural skylight that distributes warmth and brightness throughout the space, enhancing the design and interior characteristics. Space, haptics, and efficiency have been carefully considered and seamlessly integrated into its high-quality build.

### The Arcadia Townhouses

The open-plan layout encourages fluid movement and connection between spaces, while premium materials and finishes add a touch of sophistication. The open kitchen, integrated seamlessly with the living and dining areas, promotes a social and interactive atmosphere, perfect for family gatherings and entertaining. Thoughtfully designed, each townhouse offers an inviting and elegant environment, making it the perfect blend of comfort and modern living.