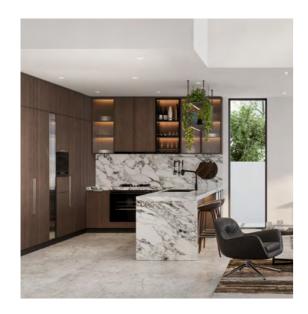

### Dining Area

The dining area is designed to be both elegant and functional, providing an ideal space for family meals and entertaining guests. With a spacious layout that accommodates a large dining table, this area offers comfortable seating and a warm, inviting atmosphere. Large windows flood the space with natural light, enhancing the ambiance and making it a pleasant place to gather. Serving as the heart of the home, the kitchen is crafted to meet the demands of modern living, offering a choice between open or closed layouts to cater to various cooking and dining preferences.

### Kitchens

The open kitchen and dining area in the townhouse create a harmonious blend of style and functionality, ideal for modern living. The kitchen, seamlessly integrated with the dining space, promotes a social and interactive atmosphere, perfect for family gatherings and entertaining guests. High-end appliances, ample countertop space, and custom cabinetry ensure a practical yet elegant cooking environment. Adjacent to the dining area, a feature staircase serves as a striking visual centerpiece, enhancing the contemporary aesthetic of the home.