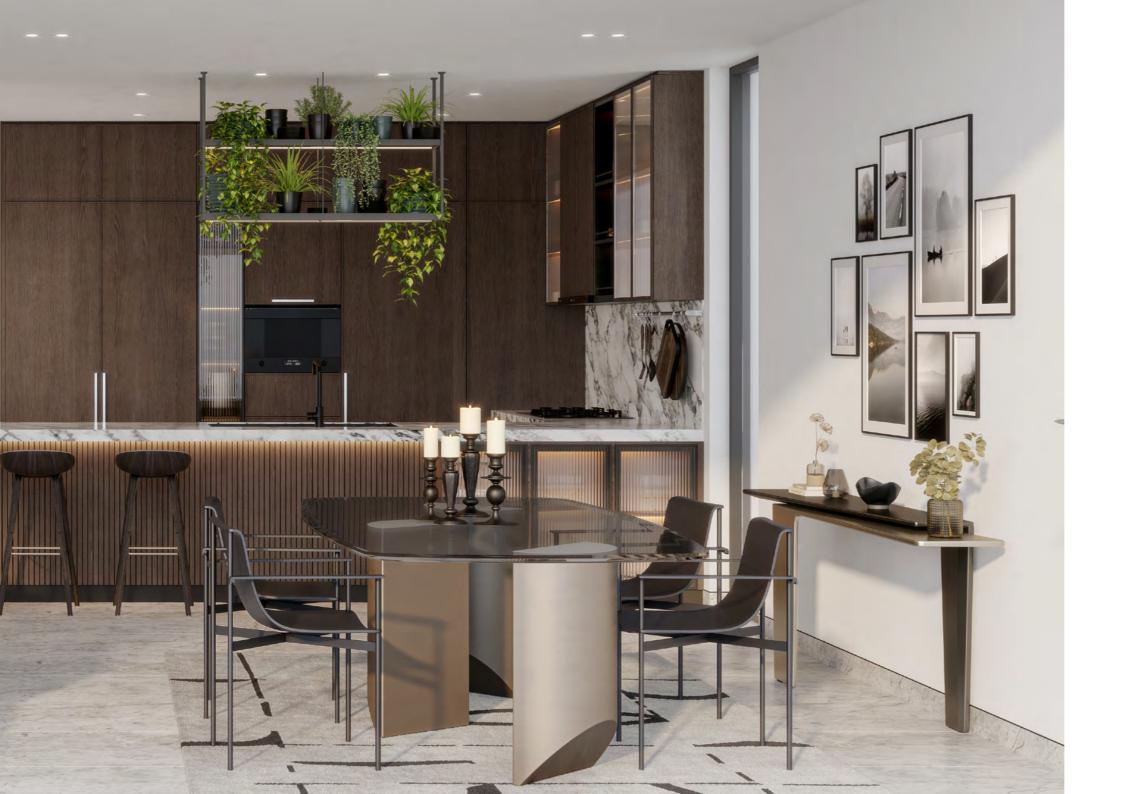

### Dining Area

The dining area is designed to be both elegant and functional, providing an ideal space for family meals and entertaining guests. With a spacious layout that accommodates a large dining table, this area offers comfortable seating and a warm, inviting atmosphere. Large windows flood the space with natural light, enhancing the ambiance and making it a pleasant place to gather. Serving as the heart of the home, the kitchen is crafted to meet the demands of modern living, offering a choice between open or closed layouts to cater to various cooking and dining preferences.

### Kitchens

The open kitchen and dining area in the townhouse create a harmonious blend of style and functionality, ideal for modern living. The kitchen, seamlessly integrated with the dining space, promotes a social and interactive atmosphere, perfect for family gatherings and entertaining guests. High-end appliances, ample countertop space, and custom cabinetry ensure a practical yet elegant cooking environment. Adjacent to the dining area, a feature staircase serves as a striking visual centerpiece, enhancing the contemporary aesthetic of the home.