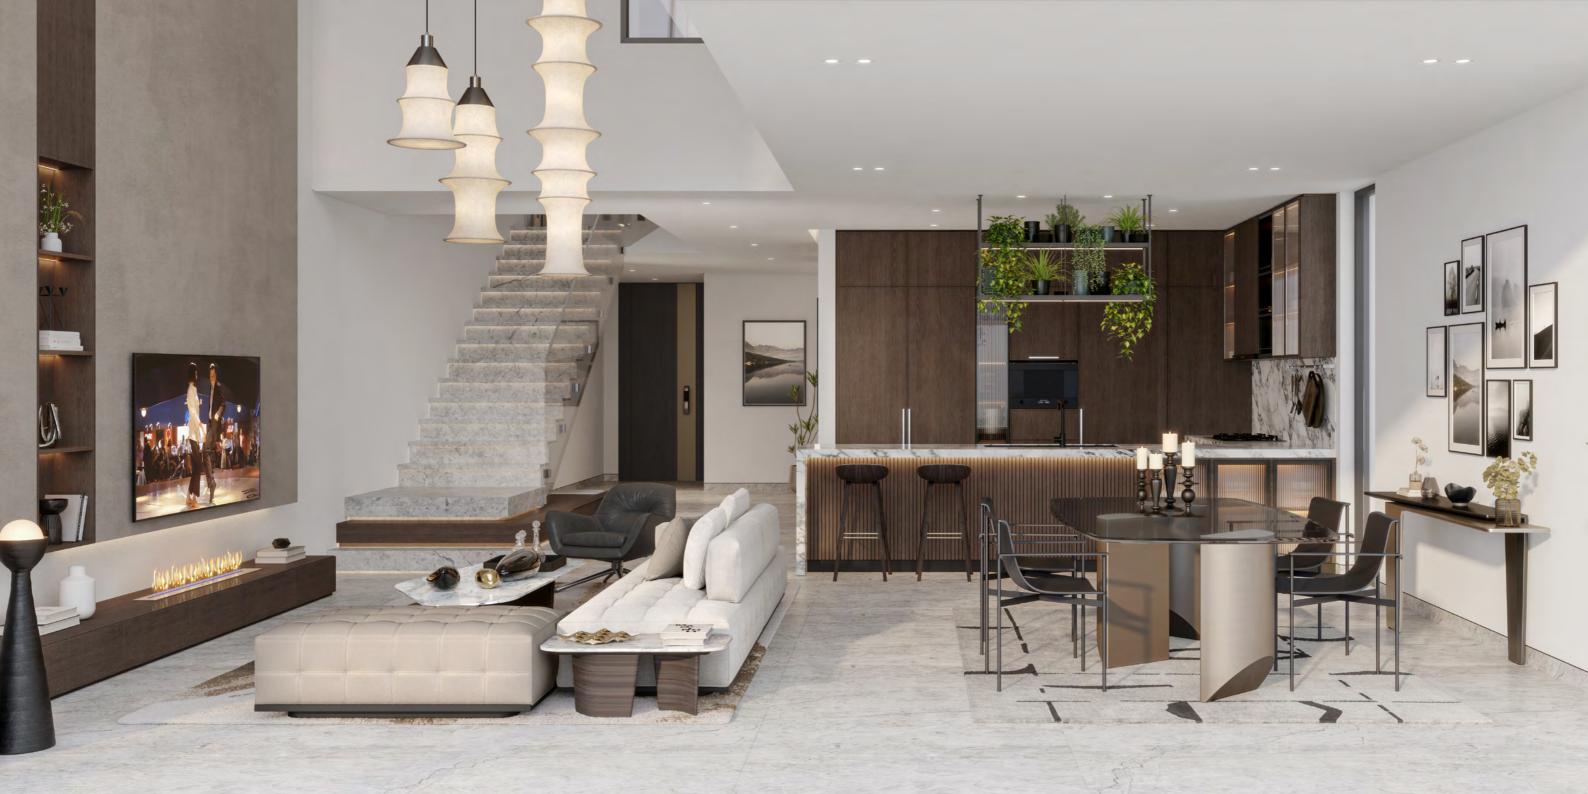

### The Riverine Villas

Our four-bedroom villa collection welcomes residents into a spacious double-height living room and dining area, creating an immediate sense of openness and grandeur. The accentuated staircase, a staple of contemporary design, not only serves as a striking visual centerpiece but also maximizes space and functionality within the home. Large windows allow natural light to flood the interiors, further amplifying the sense of space and creating a warm, inviting atmosphere.

### Bathrooms

The elements in our residences culminate in a sophisticated charm that complements the clean modern lines of the architecture, interior design, furnishings, and artwork—curated for its deep, rich color and dramatic black-and-white photography. The open nature of the living spaces allows for separate zones designed for specific activities. These areas, although distinct in their purpose, are connected by a cohesive flow and uncluttered aesthetic.

### Dining Area

The dining area is designed to be both elegant and functional, providing an ideal space for family meals and entertaining guests. With a spacious layout that accommodates a large dining table, this area offers comfortable seating and a warm, inviting atmosphere. Large windows flood the space with natural light, enhancing the ambiance and making it a pleasant place to gather. Serving as the heart of the home, the kitchen is crafted to meet the demands of modern living, offering a choice between open or closed layouts to cater to various cooking and dining preferences.