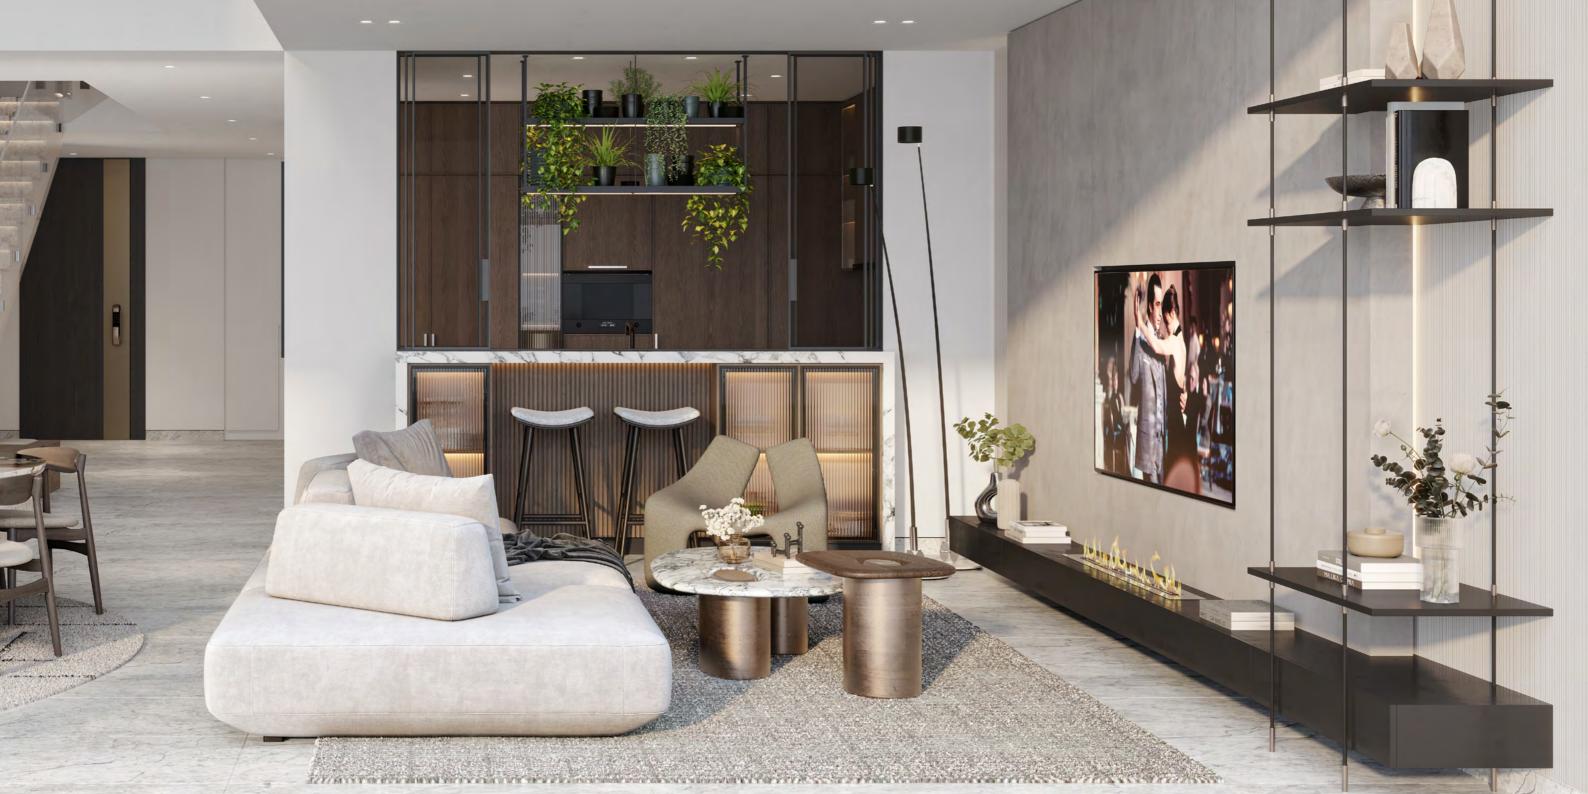

### The Riverine Villas

Our four-bedroom villa collection welcomes residents into a spacious double-height living room and dining area, creating an immediate sense of openness and grandeur. The accentuated staircase, a staple of contemporary design, not only serves as a striking visual centerpiece but also maximizes space and functionality within the home. Large windows allow natural light to flood the interiors, further amplifying the sense of space and creating a warm, inviting atmosphere.

### Bathrooms

The elements in our residences culminate in a sophisticated charm that complements the clean modern lines of the architecture, interior design, furnishings, and artwork—curated for its deep, rich color and dramatic black-and-white photography. The open nature of the living spaces allows for separate zones designed for specific activities. These areas, although distinct in their purpose, are connected by a cohesive flow and uncluttered aesthetic.

### Dining Area

The dining area is designed to be both elegant and functional, providing an ideal space for family meals and entertaining guests. With a spacious layout that accommodates a large dining table, this area offers comfortable seating and a warm, inviting atmosphere. Large windows flood the space with natural light, enhancing the ambiance and making it a pleasant place to gather. Serving as the heart of the home, the kitchen is crafted to meet the demands of modern living, offering a choice between open or closed layouts to cater to various cooking and dining preferences.