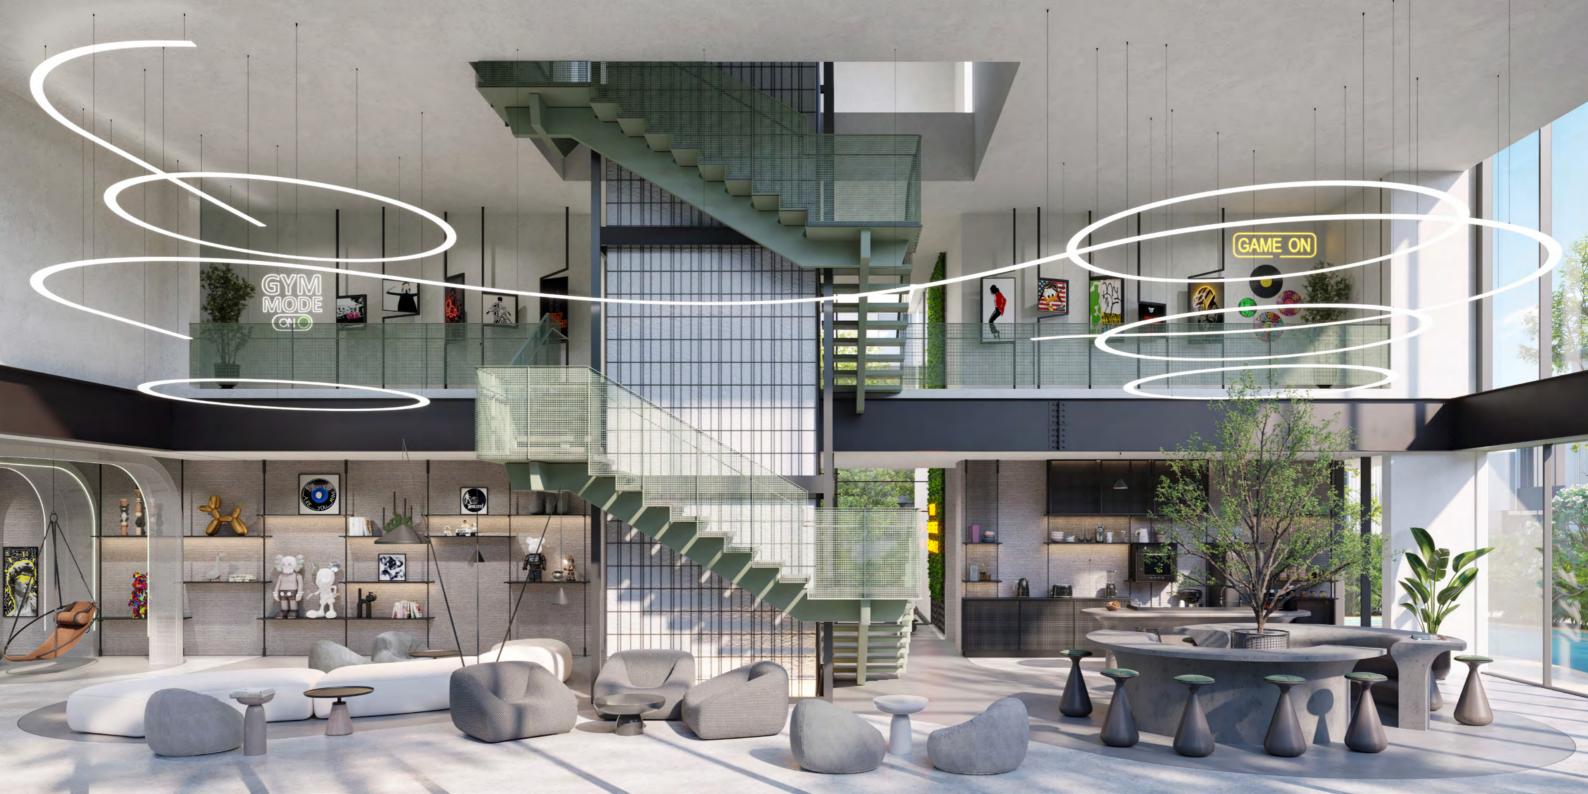

#### The Lake House

The central hub of the community is located adjacent to the tranquil waters of The River. Designed for both relaxation and entertainment in sophisticated measures, the space is split over three floors and opens out across an open decking area. Spacious communal areas for dining, entertaining, and daydreaming invite a sense of peace. There are various seating configurations for large and small parties, facilities designed for both adults and children, and even a private outdoor cinema.

### Fitness and Wellbeing

On the first floor of The Lakehouse, a state-of-the-art fitness area and dedicated yoga studio offer panoramic views of the gardens. Professionally equipped and designed to refocus your mind with serene garden vistas, The Watercrest Fitness Center transforms self-care into a daily ritual to cherish. After an invigorating workout, descend to the lower level to unwind in the calming spa facilities, achieving the perfect balance of exercise and relaxation.

### Kids' Club

Children have complete freedom to play, learn, and make friends within the safety of a soft play area on The Lakehouse's ground level. Equipped with trusted brands and environmentally friendly materials, it provides ample space for children to thrive while giving parents complete peace of mind. This vibrant space features interactive learning stations designed to foster creativity and cognitive development, ensuring children are engaged and stimulated as they play.