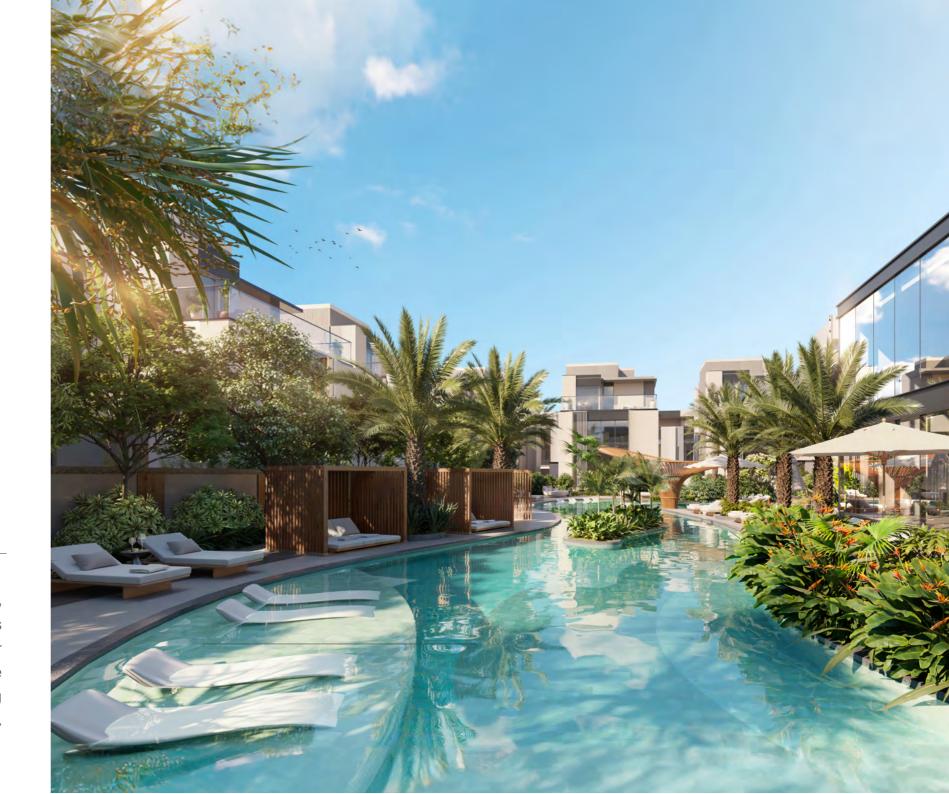

# A natural phenomenon

Gardens lined with open and shaded walkways, secluded seating areas, family cabanas, dog walking areas, and pristine lawns grow outwards from the center of the community. The amenities are designed to nurture and nourish the residents within its walls, providing a vehicle-free haven that's safe for all ages to roam. Beautiful water features and landscaped sculptures further enhance the serene atmosphere, inviting residents to explore and enjoy their surroundings.

### The River Club

At the very heart of The Watercrest, and from where the community gets its name, is a man-made oasis. It is a place to relax and refresh, among tranquil springs and reconnect with the nature that surrounds it. Throughout its course, The River meanders through experiences for both adults and children, from a shaded plunge pool to splash play areas and a gently flowing waterway. Living here feels like being on a perpetual holiday, offering residents a constant retreat within their own homes.