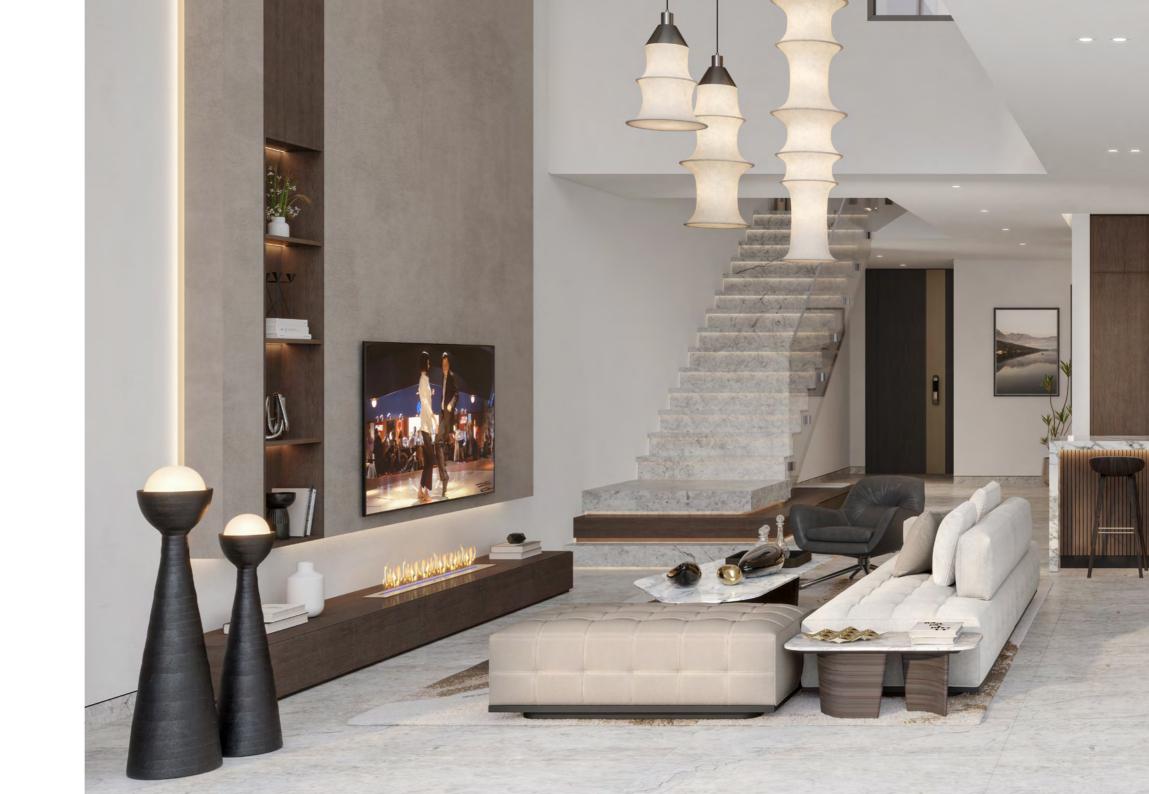

### The Riverine Villas

Our four-bedroom villa collection welcomes residents into a spacious double-height living room and dining area, creating an immediate sense of openness and grandeur. The accentuated staircase, a staple of contemporary design, not only serves as a striking visual centerpiece but also maximizes space and functionality within the home. Large windows allow natural light to flood the interiors, further amplifying the sense of space and creating a warm, inviting atmosphere.

### Bathrooms

The elements in our residences culminate in a sophisticated charm that complements the clean modern lines of the architecture, interior design, furnishings, and artwork—curated for its deep, rich color and dramatic black-and-white photography. The open nature of the living spaces allows for separate zones designed for specific activities. These areas, although distinct in their purpose, are connected by a cohesive flow and uncluttered aesthetic.