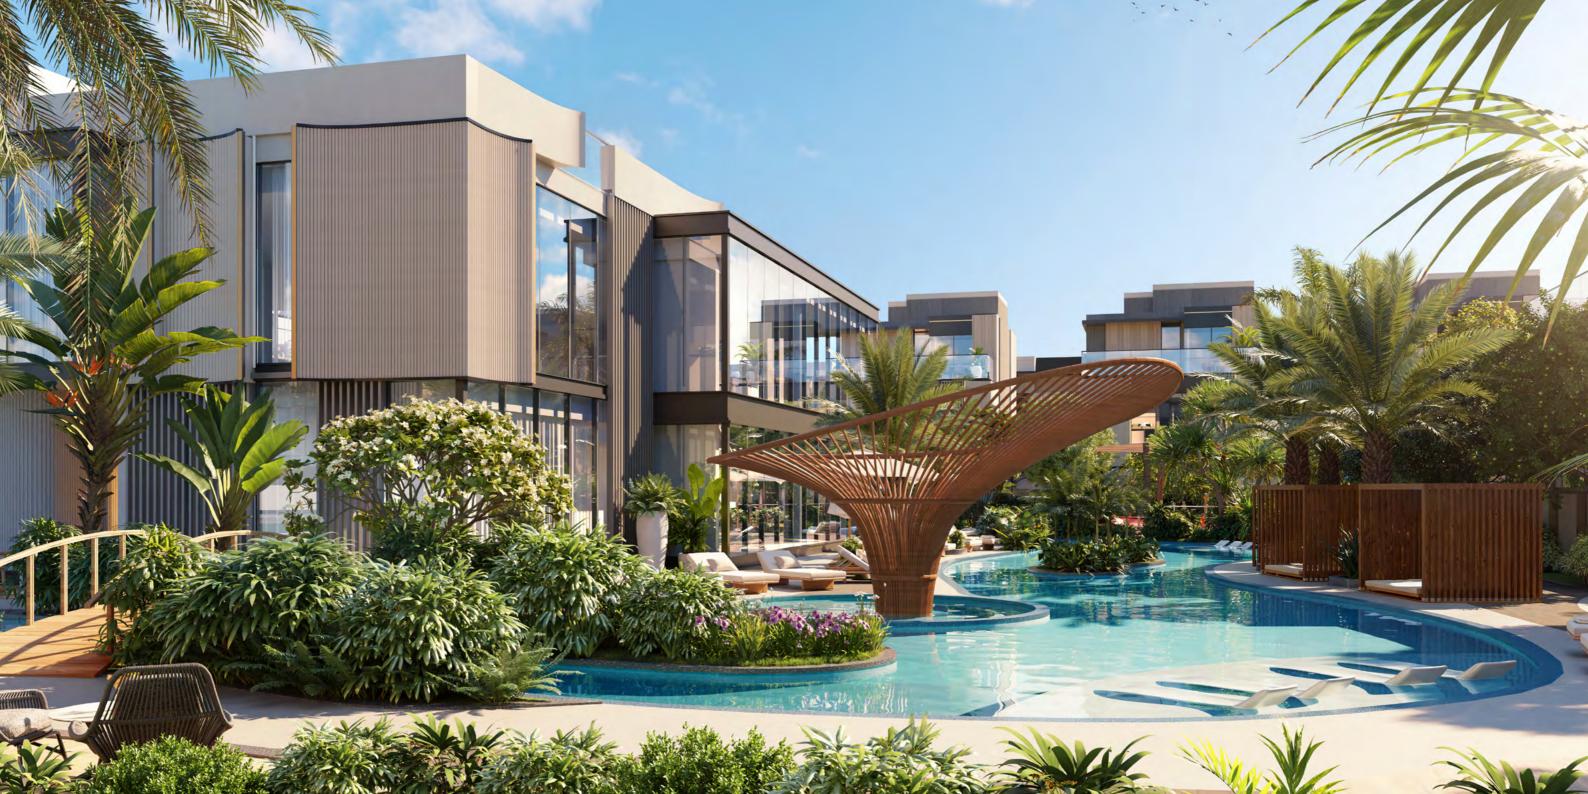

#### THE WATERCREST

Within a ten-minute drive of Downtown Dubai, a private community awaits within a lush walled garden. Designed to capture the imagination of its residents, The Watercrest emulates the tranquility of a peaceful waterfront, with a bespoke river oasis gently flowing through its center.

# A natural phenomenon

Gardens lined with open and shaded walkways, secluded seating areas, family cabanas, dog walking areas, and pristine lawns grow outwards from the center of the community. The amenities are designed to nurture and nourish the residents within its walls, providing a vehicle-free haven that's safe for all ages to roam. Beautiful water features and landscaped sculptures further enhance the serene atmosphere, inviting residents to explore and enjoy their surroundings.

### The River Club

At the very heart of The Watercrest, and from where the community gets its name, is a man-made oasis. It is a place to relax and refresh, among tranquil springs and reconnect with the nature that surrounds it. Throughout its course, The River meanders through experiences for both adults and children, from a shaded plunge pool to splash play areas and a gently flowing waterway. Living here feels like being on a perpetual holiday, offering residents a constant retreat within their own homes.