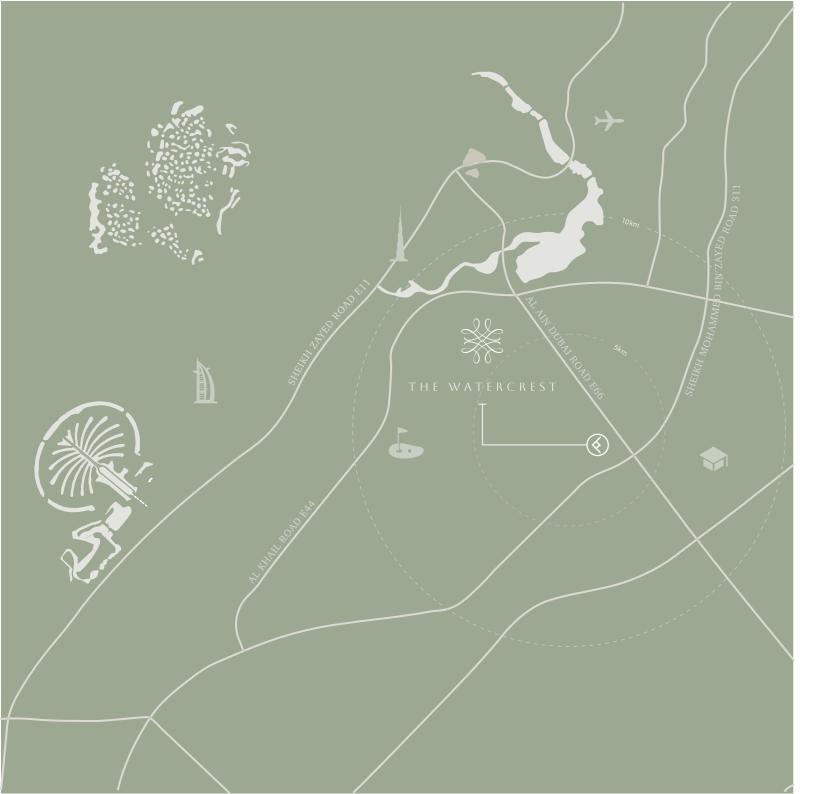

#### THE WATERCREST

Within a ten-minute drive of Downtown Dubai, a private community awaits within a lush walled garden. Designed to capture the imagination of its residents, The Watercrest emulates the tranquility of a peaceful waterfront, with a bespoke river oasis gently flowing through its center.

# Driving distances

| The Sanctuary Villas                 | 3  | Mins |
|--------------------------------------|----|------|
| Academic City                        | 11 | Mins |
| Dubai Design District                | 12 | Mins |
| Dubai International Airport          | 16 | Mins |
| Meydan Racecourse                    | 17 | Mins |
| Business Bay                         | 18 | Mins |
| Dubai Hills Mall                     | 18 | Mins |
| Museum of the Future                 | 19 | Mins |
| Burj Khalifa / Dubai Mall            | 20 | Mins |
| Dubai International Financial Centre | 22 | Mins |
| Jumeirah Beach                       | 22 | Mins |
| Dubai Hills Golf Club                | 22 | Mins |
| Al Maktoum International Airport     | 22 | Mins |
| Jumeirah Golf Estate                 | 24 | Mins |
| Palm Jumeirah                        | 32 | Mins |
|                                      |    |      |