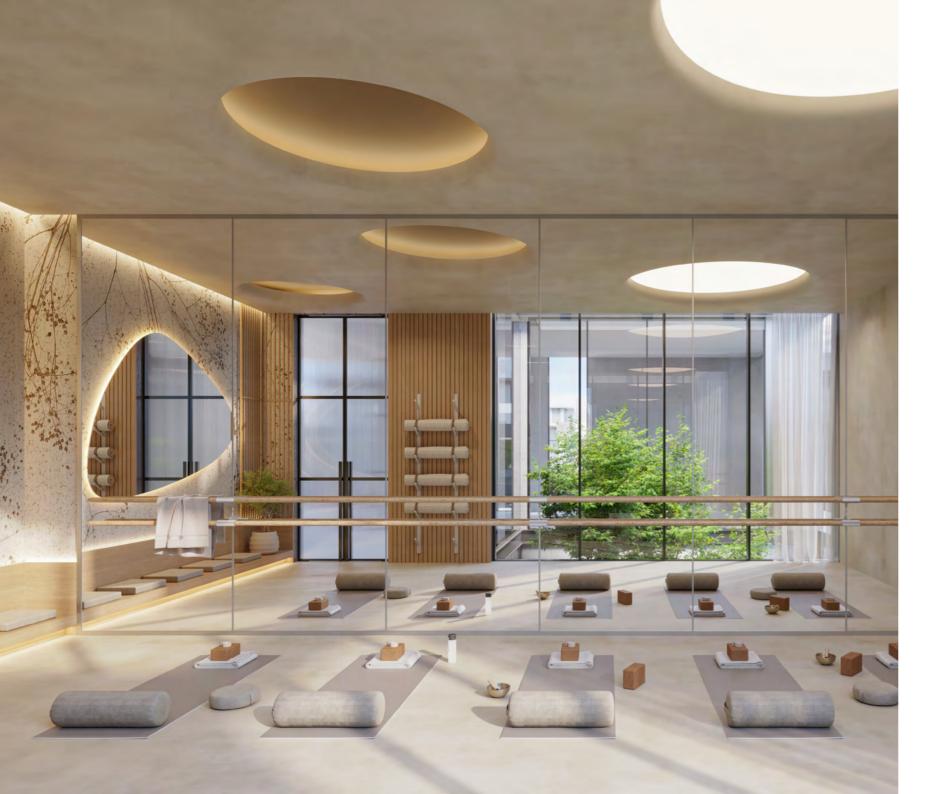

# Elevated workouts

### Fitness and Wellbeing

On the first floor of The Lakehouse, a state-of-the-art fitness area and dedicated yoga studio offer panoramic views of the gardens. Professionally equipped and designed to refocus your mind with serene garden vistas, The Watercrest Fitness Center transforms self-care into a daily ritual to cherish. After an invigorating workout, descend to the lower level to unwind in the calming spa facilities, achieving the perfect balance of exercise and relaxation.