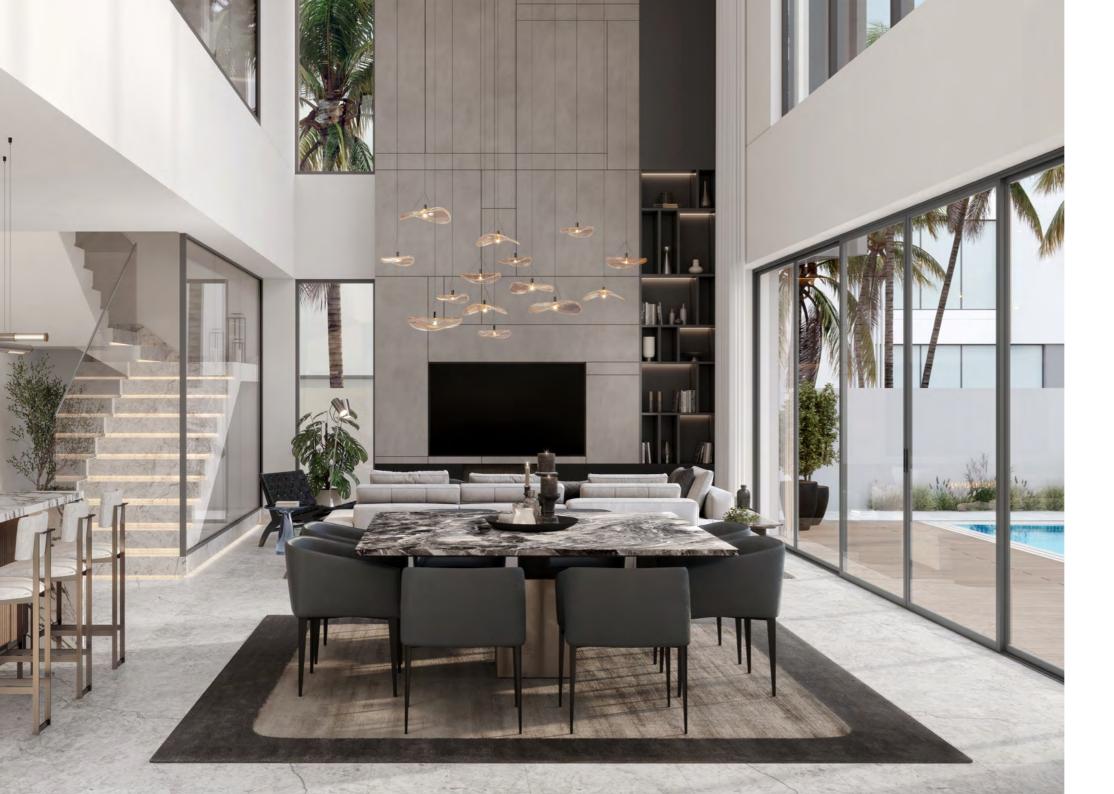

### The Riverine Villas

Our four-bedroom villa collection welcomes residents into a spacious double-height living room and dining area, creating an immediate sense of openness and grandeur. The accentuated staircase, a staple of contemporary design, not only serves as a striking visual centerpiece but also maximizes space and functionality within the home. Large windows allow natural light to flood the interiors, further amplifying the sense of space and creating a warm, inviting atmosphere.

### Dining Area

The dining area is designed to be both elegant and functional, providing an ideal space for family meals and entertaining guests. With a spacious layout that accommodates a large dining table, this area offers comfortable seating and a warm, inviting atmosphere. Large windows flood the space with natural light, enhancing the ambiance and making it a pleasant place to gather. Serving as the heart of the home, the kitchen is crafted to meet the demands of modern living, offering a choice between open or closed layouts to cater to various cooking and dining preferences.