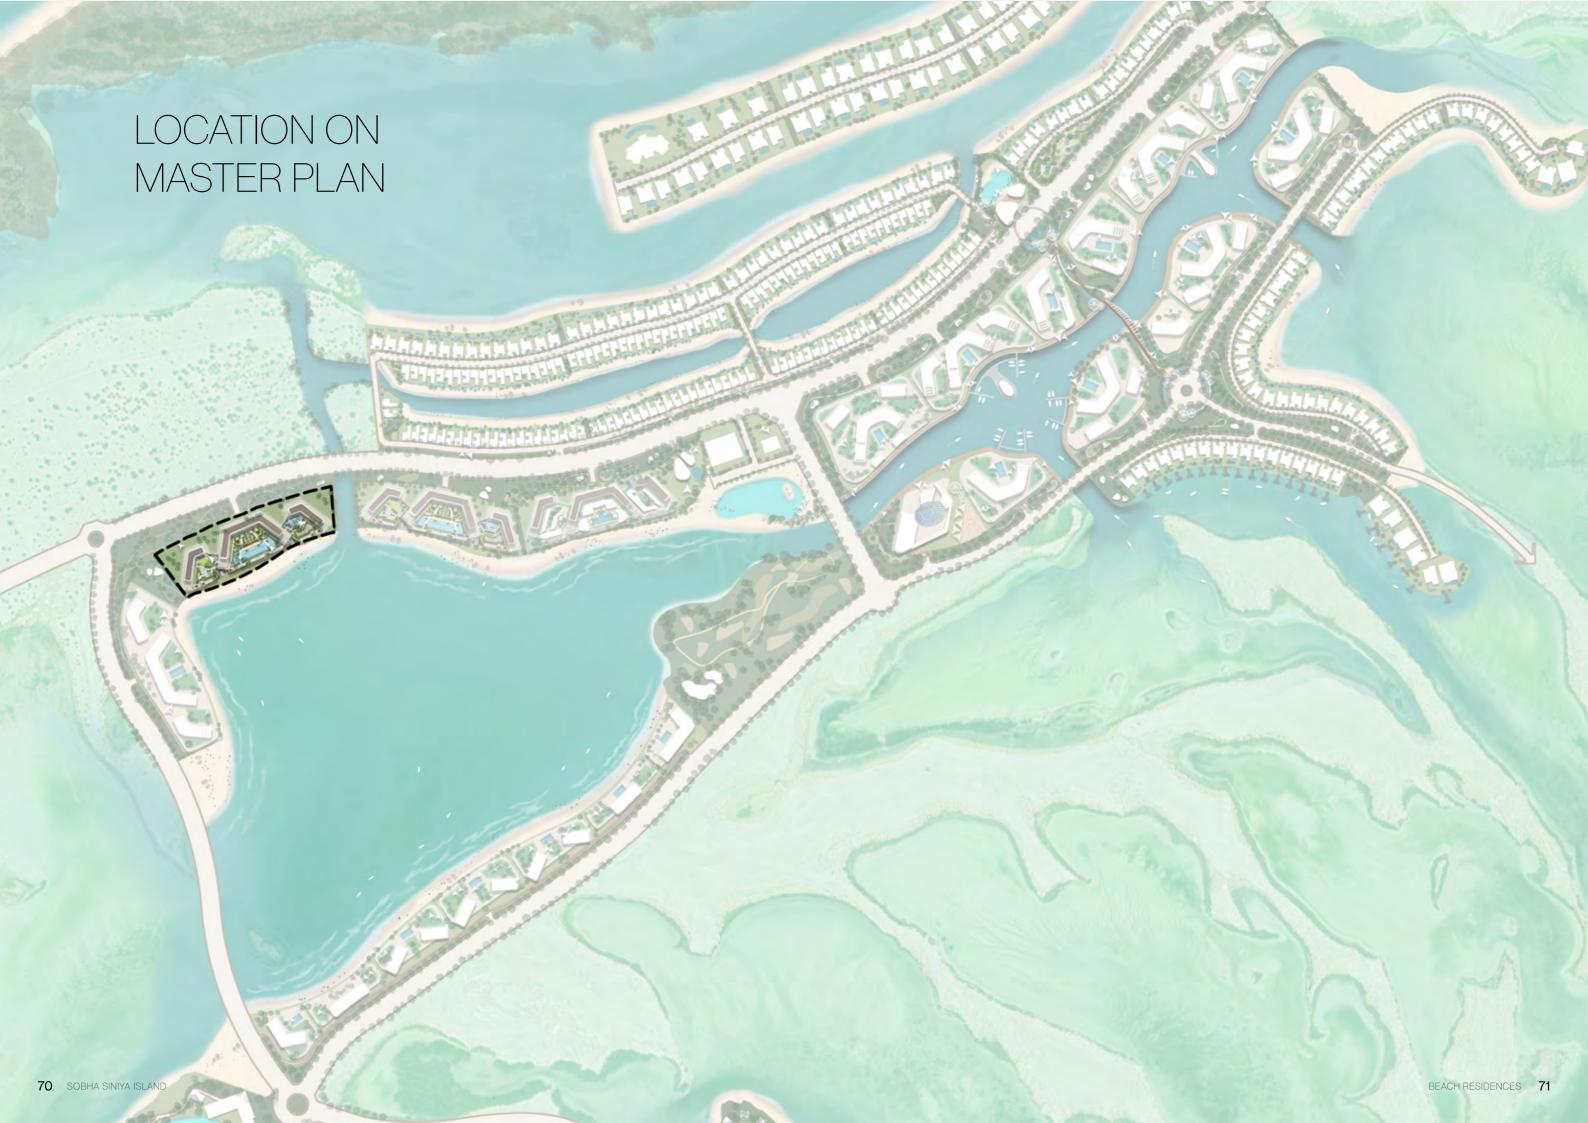

## LOCATION

EMBRACE YOUR NATURAL HAVEN

Sobha Siniya Island stands as one of UAE's precious natural gems waiting to be explored. The island seamlessly blends the tranquil sounds and serene views of the Arabian Gulf providing a constant reminder of nature's untouched beauty.

## LOCATION

#### A WHOLE NEW WORLD

Sobha Siniya Island boasts diverse habitats ranging from pristine white sand beaches to lush mangroves decorated by a rich tapestry of unique wildlife including gazelles, oryx, flamingos and rare turtles.