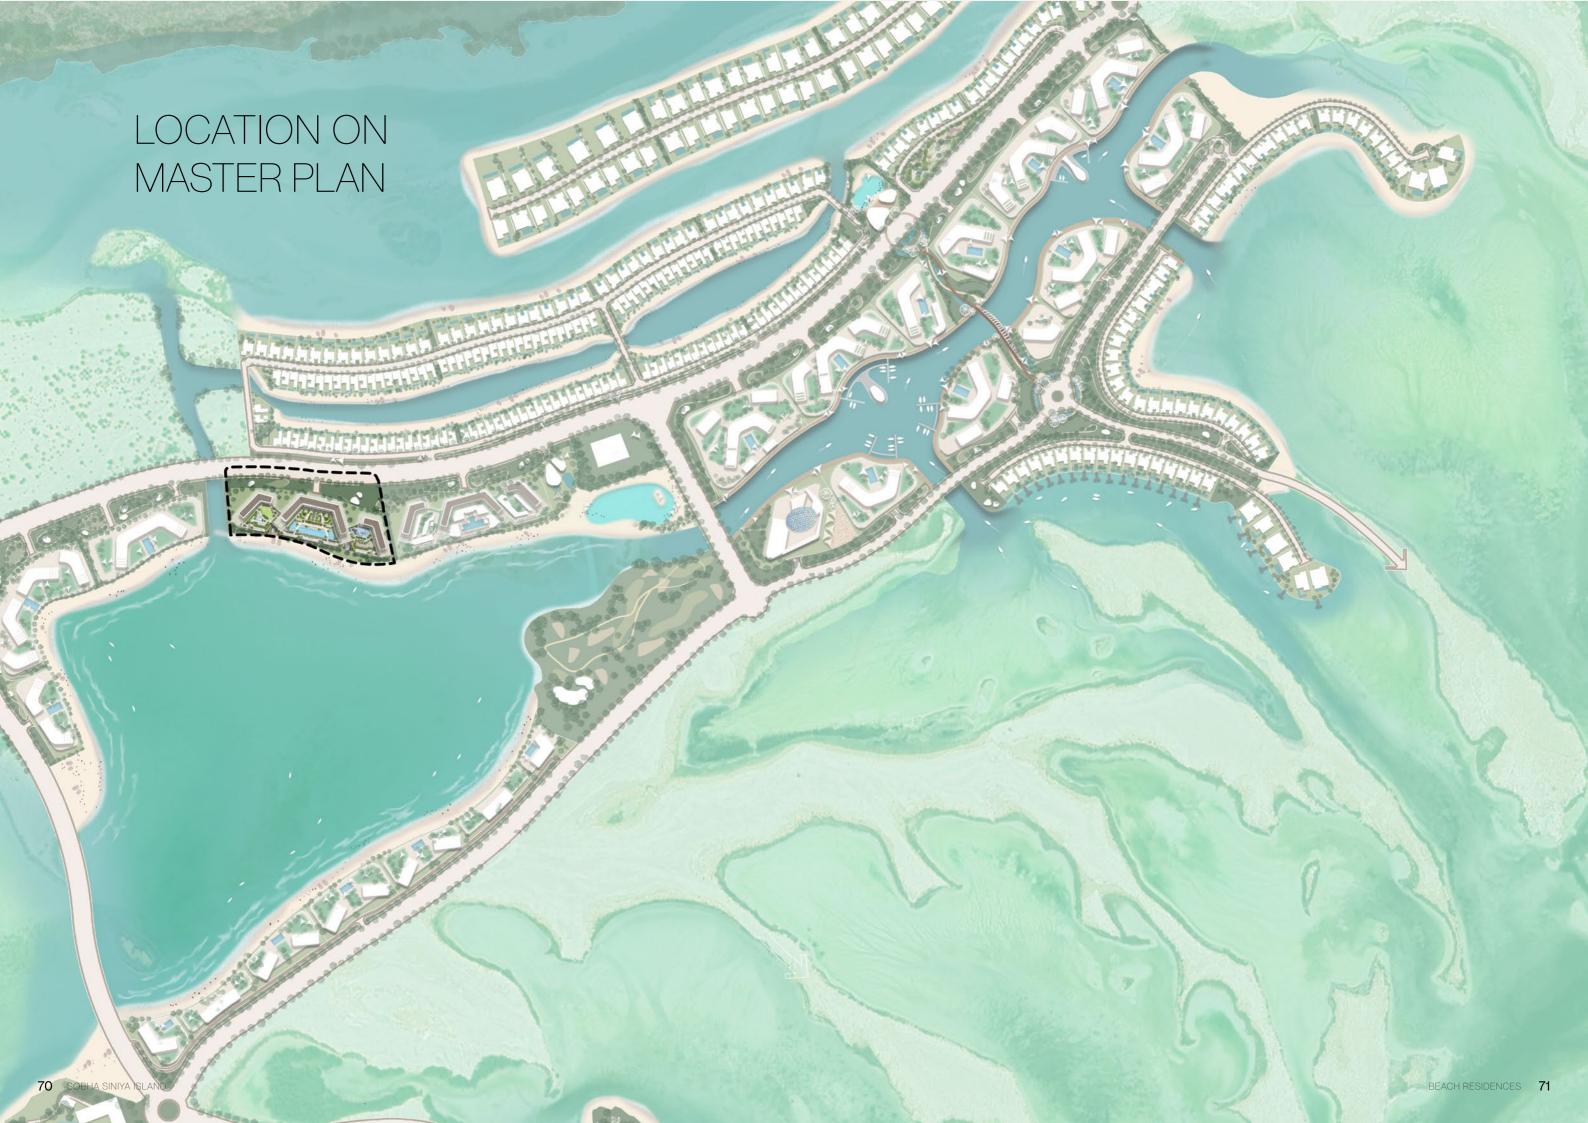

## LOCATION

EMBRACE YOUR NATURAL HAVEN

Sobha Siniya Island stands as one of UAE's precious natural gems waiting to be explored. The island seamlessly blends the tranquil sounds and serene views of the Arabian Gulf providing a constant reminder of nature's untouched beauty.

## LOCATION