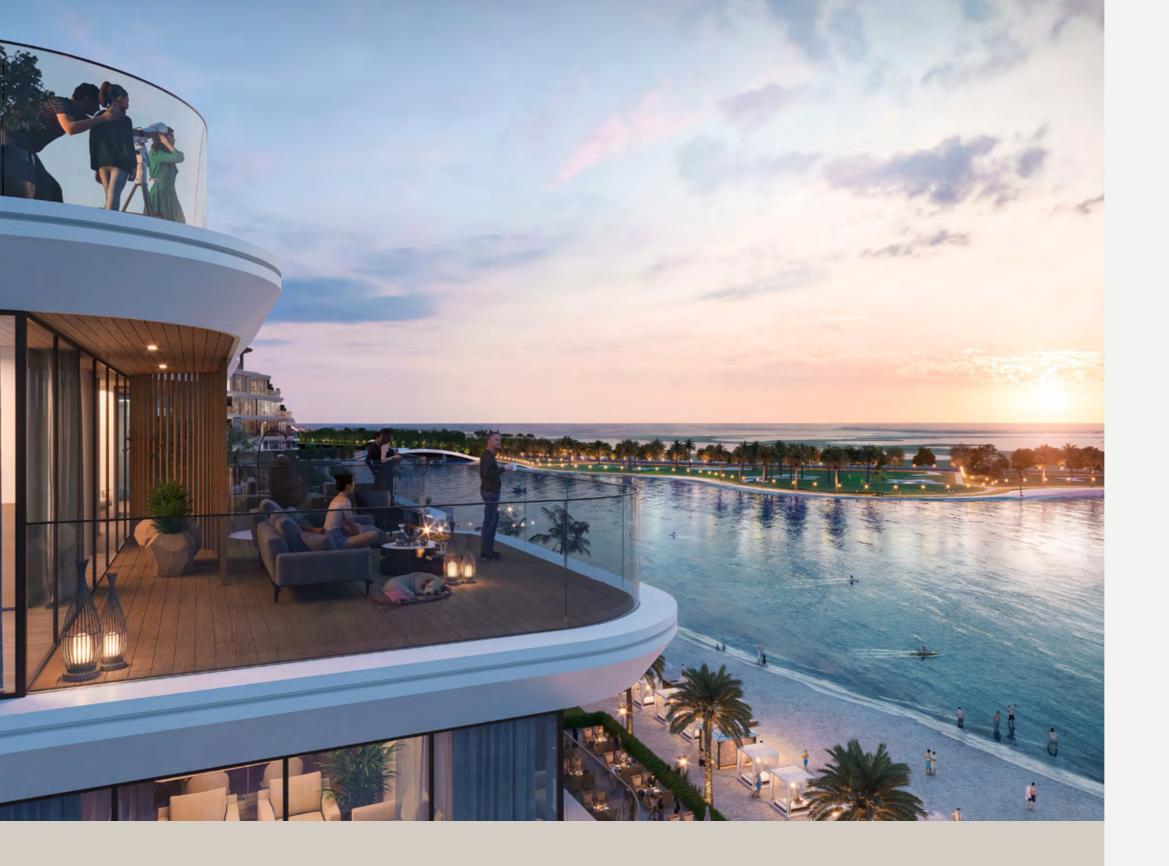

## WHERE EVERY SUNSET REVEALS A NEW MASTERPIECE

Witness breathtaking sunsets that paint the sky in hues of orange, pink, and purple. Enjoy a candlelit dinner by the lagoon beach, with the gentle sound of the waves as your backdrop.

In this paradise, every detail is designed to provide an unparalleled experience of luxury and tranquillity.

CAPTIVATING
COASTAL VIEWS

PANORAMIC PERFECTION

Get lost in the trance of breathtaking beach views, where each day offers a mesmerizing spectacle of sunrises and sunsets over the pristine natural beach.

Watch the sky transform into a canvas of pastels blending seamlessly while the rhythmic sounds of the waves create a soothing symphony and the reflection of the setting sun on the water creates a shimmering pathway, leading your gaze to the horizon, creating a sight so captivating that it feels like a dream.