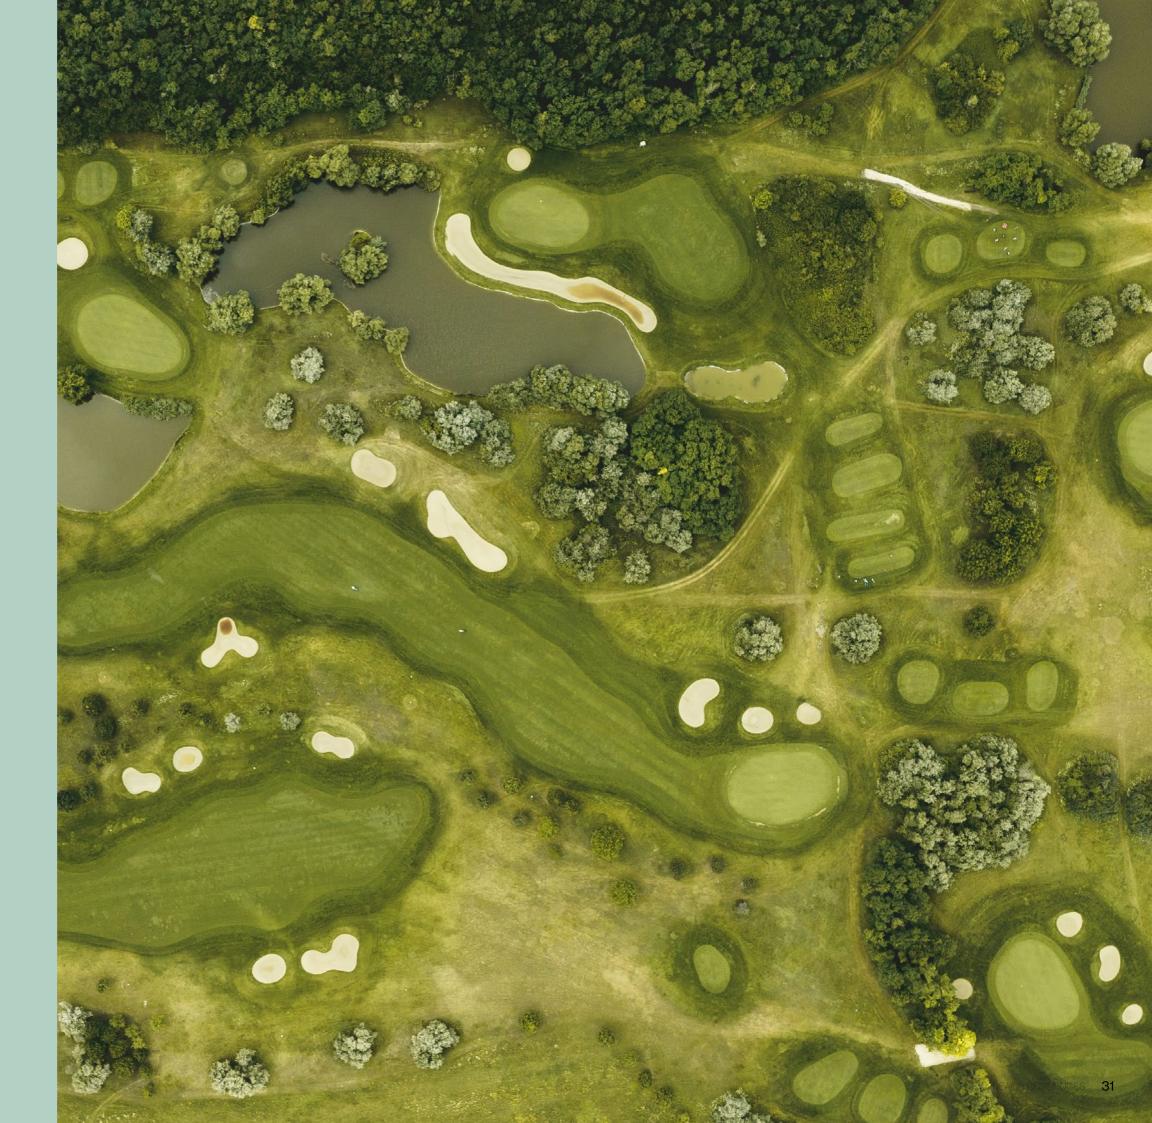

### GOLF COURSE

#### UNMATCHED ISLAND GOLFING

Embark on a journey of shared dreams, where friends come together on the lush expanse of an opulent golf course to strengthen bonds and create cherished memories.

Each step taken on soft blades of the lush 18-hole golf course with immaculate greens where each swing is set against a backdrop of crystal-clear waters of the island turning every game into a celebration of friendship and shared experiences.