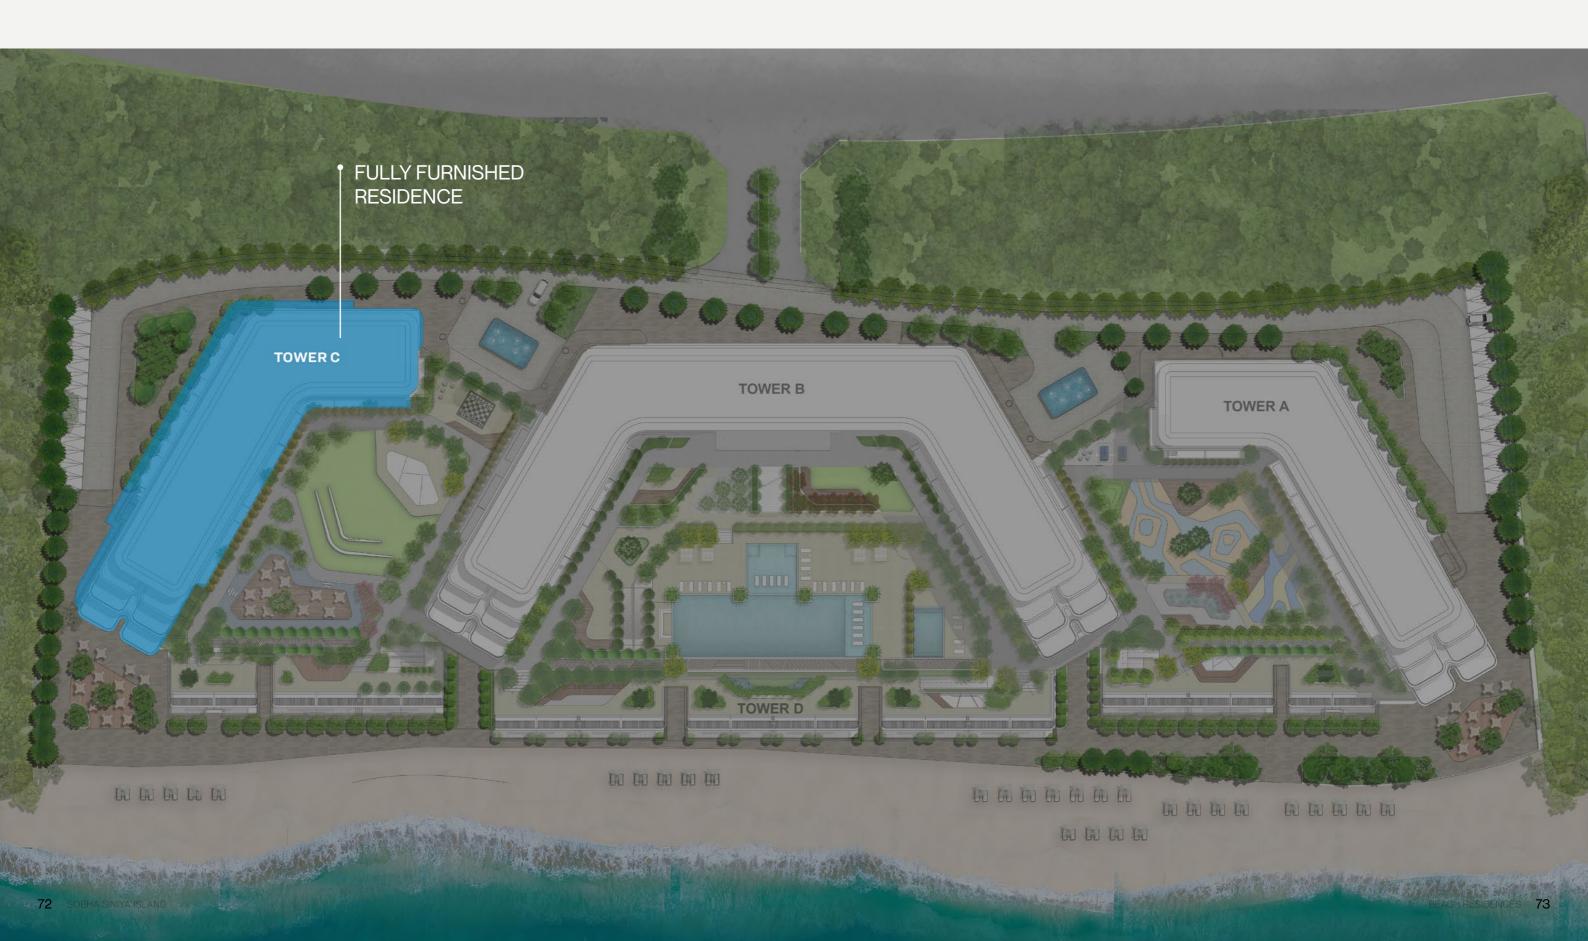

# YOUR FULLY FURNISHED RETREAT AWAITS

Experience effortless luxury at Tower C - Beach Residences. Each unit is fully furnished, with every detail meticulously crafted for immediate comfort and style. Simply pack your bags and start enjoying a life of sophistication and ease from day one.