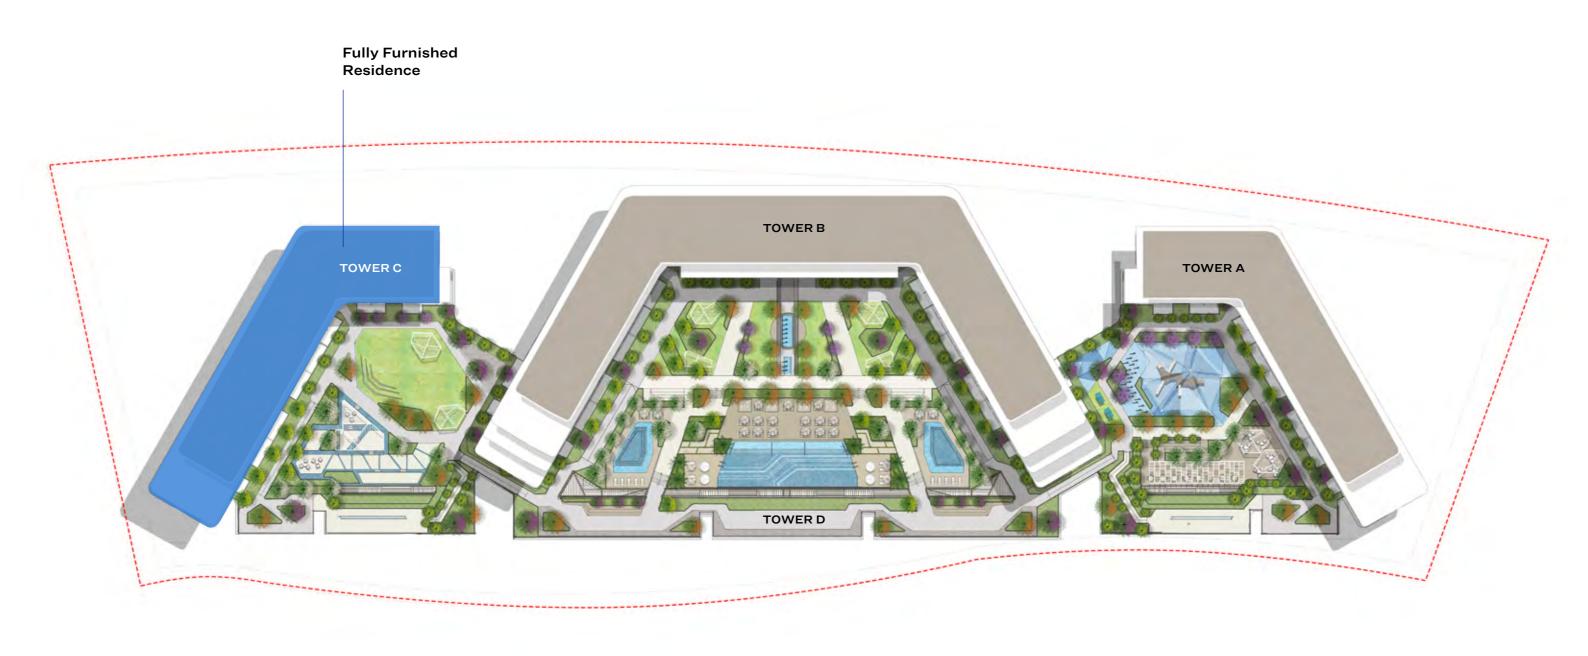

# YOUR FULLY FURNISHED RETREAT AWAITS

Experience effortless luxury at Tower C - Beach Residences. Each unit is fully furnished, with every detail meticulously crafted for immediate comfort and style. Simply pack your bags and start enjoying a life of sophistication and ease from day one.