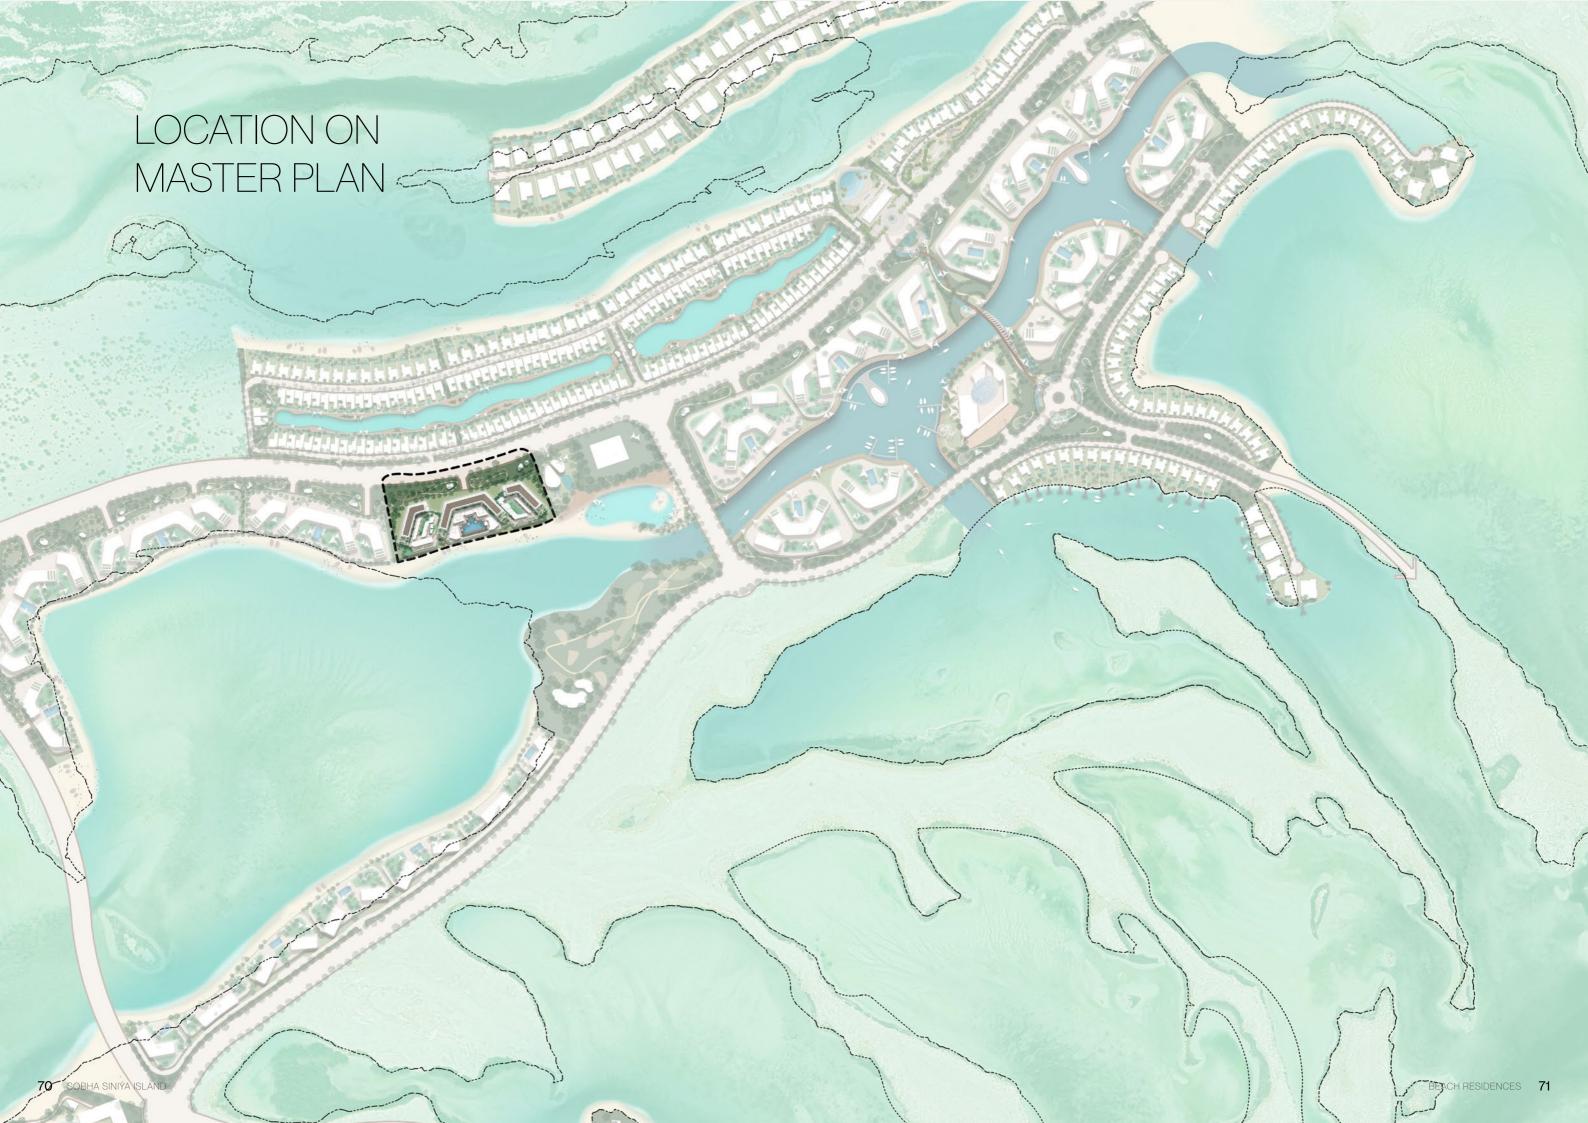

## LOCATION

EMBRACE YOUR NATURAL HAVEN

Sobha Siniya Island stands as one of UAE's precious natural gems waiting to be explored. The island seamlessly blends the tranquil sounds and serene views of the Arabian Gulf providing a constant reminder of nature's untouched beauty.

## CONNECTIVITY EASY TO REACH, IMPOSSIBLE TO FORGET Imagine a serene island seamlessly connected to the bustling city by a magnificent 1.7 km bridge. This not only enhances accessibility for residents but also invites visitors to experience the island's enchanting beauty with ease. The bridge offers a smooth, scenic route, allowing you to transition effortlessly from the urban landscape to a tranquil paradise. Whether you're commuting for work or planning a leisurely getaway, this bridge ensures a convenient and picturesque journey, making the island an ideal destination for relaxation and adventure alike. 22 SOBHA SINIYA ISLAND