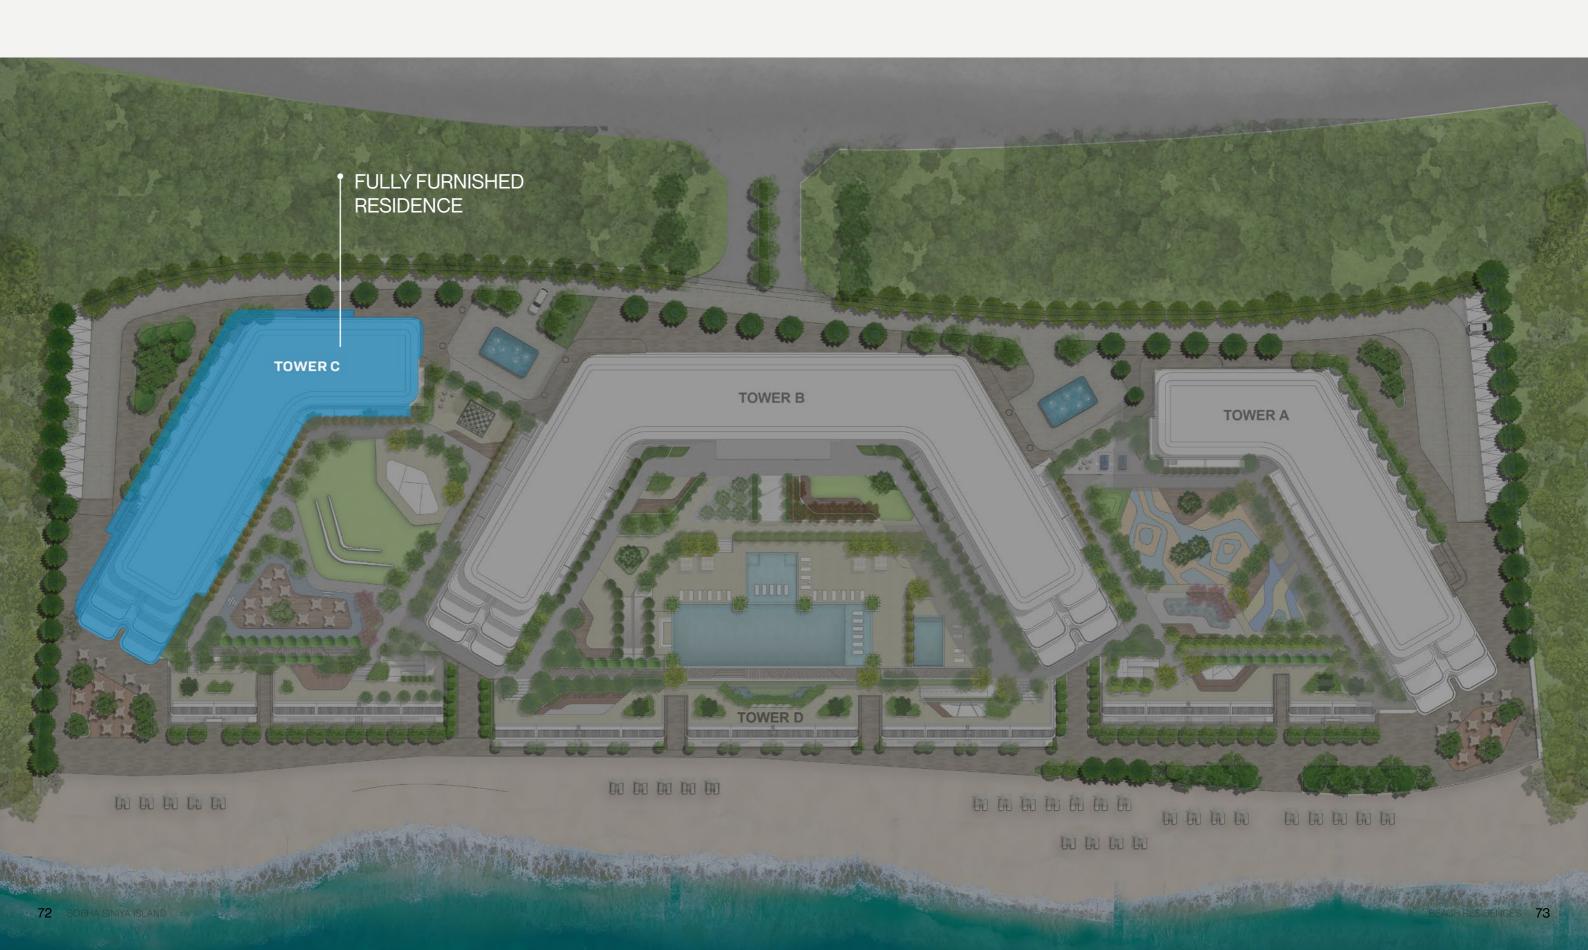

# YOUR FULLY FURNISHED RETREAT AWAITS

Experience effortless luxury at Tower C - Beach Residences. Each unit is fully furnished, with every detail meticulously crafted for immediate comfort and style. Simply pack your bags and start enjoying a life of sophistication and ease from day one.