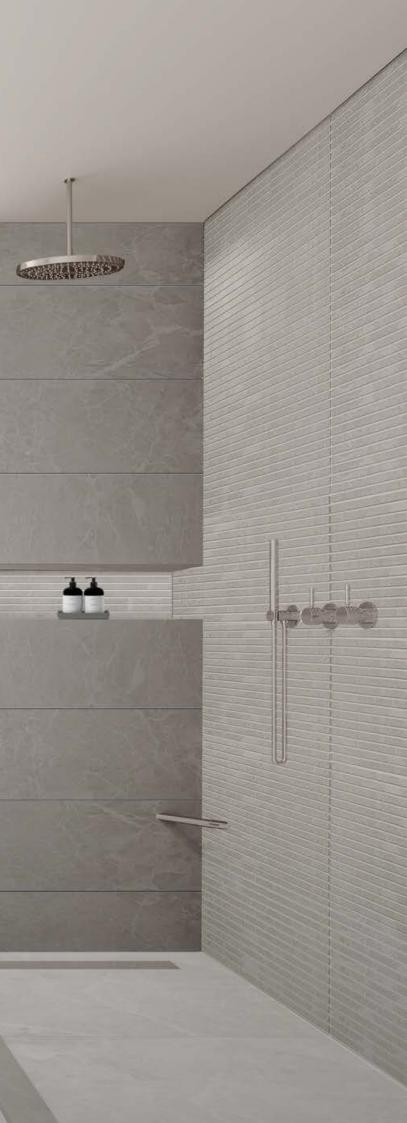

In the bathroom, every detail is meticulously curated to create a haven of sophistication and practicality. The high-quality faucets and accessories not only add a touch of elegance but also ensure a seamless experience with every use. Porcelain floor and wall tiles provide a timeless backdrop, while the generous 2.4-meter ceiling height adds to the feeling of spaciousness and comfort. Custom-designed mirror medicine cabinets and under-sink storage, complete with concealed lighting, offer ample space for organization without compromising on style.

#### BATHROOMS

-

Glass door partitions with sleek metal framing separate the showers, enhancing the contemporary aesthetic of the room. The premium quartz stone countertops provide a durable and lavish surface for daily grooming rituals.