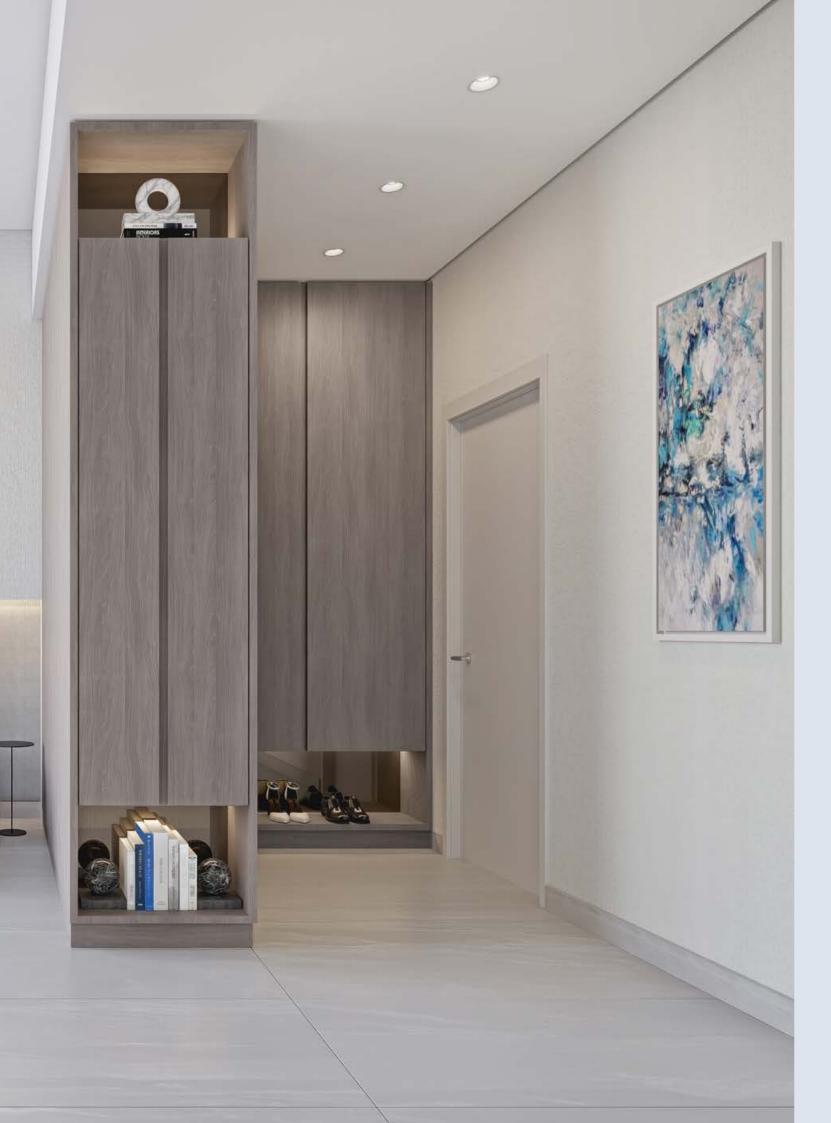

The wardrobes stand tall, their sleek design is a testament to meticulous attention to detail. With durable laminated doors and integrated mirrors, they effortlessly combine practicality with sophistication.