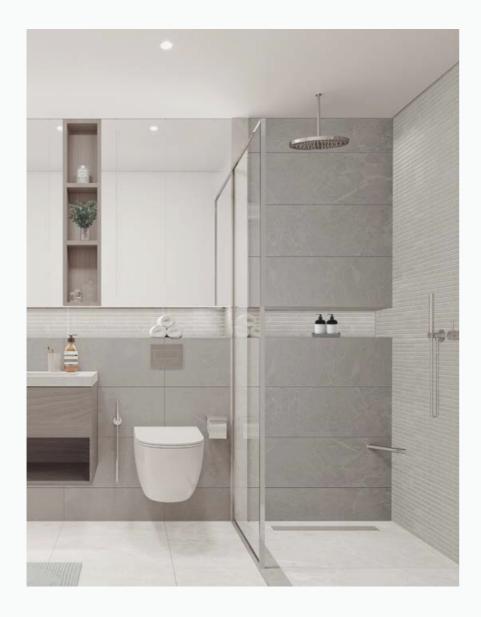

In the bathroom, every detail is meticulously curated to create a haven of sophistication and practicality. The high-quality faucets and accessories not only add a touch of elegance but also ensure a seamless experience with every use. Porcelain floor and wall tiles provide a timeless backdrop, while the generous 2.4-meter ceiling height adds to the feeling of spaciousness and comfort. Custom-designed mirror medicine cabinets and under-sink storage, complete with concealed lighting, offer ample space for organization without compromising on style.

#### BATHROOMS

-

Glass door partitions with sleek metal framing separate the showers, enhancing the contemporary aesthetic of the room. The premium quartz stone countertops provide a durable and lavish surface for daily grooming rituals.