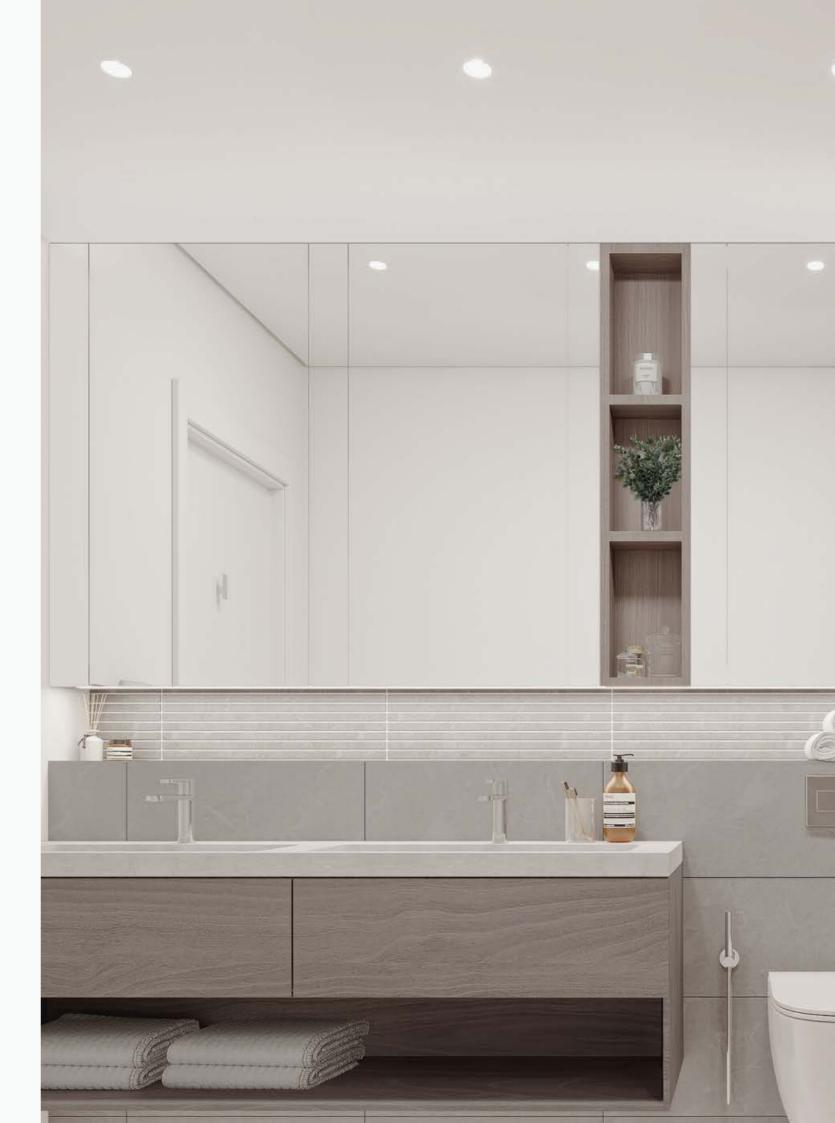

In the bathroom, every detail is meticulously curated to create a haven of sophistication and practicality. The high-quality faucets and accessories not only add a touch of elegance but also ensure a seamless experience with every use. Porcelain floor and wall tiles provide a timeless backdrop, while the generous 2.4-meter ceiling height adds to the feeling of spaciousness and comfort. Custom-designed mirror medicine cabinets and under-sink storage, complete with concealed lighting, offer ample space for organization without compromising on style.

#### BATHROOMS

-

Glass door partitions with sleek metal framing separate the showers, enhancing the contemporary aesthetic of the room. The premium quartz stone countertops provide a durable and lavish surface for daily grooming rituals.