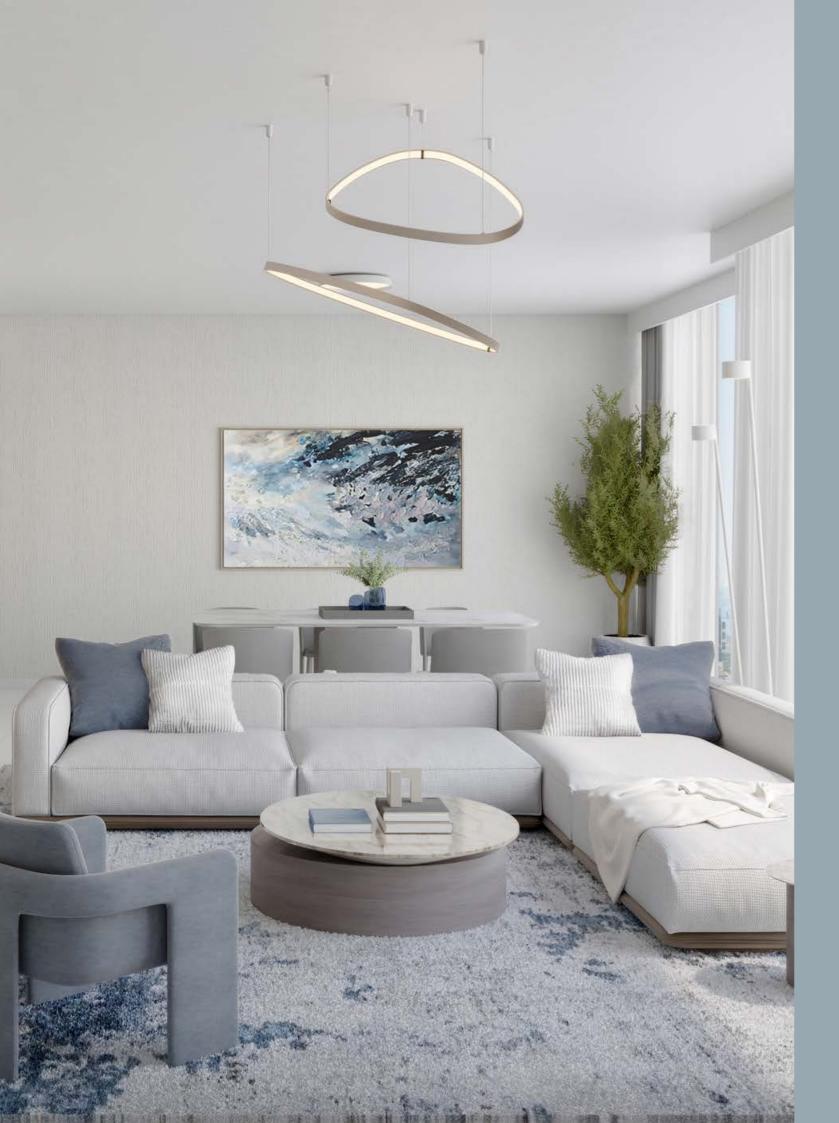

# THE RESIDENCES

The living room is the epitome of comfort and conviviality, designed to be the perfect gathering spot for family and guests alike. With its opulent design and inviting atmosphere, it beckons for moments of relaxation and connection. Whether it's unwinding with a book, enjoying lively conversations by the views through the floor-to-ceiling windows, or simply basking in the warmth of natural light, this space offers an unparalleled sense of serenity and ease.

## LIVING & DINING

FORT

the the

IIIIIII ann

TAL I

Step into the kitchen, a hub of culinary inspiration and warmth. With its open layout and sleek design, it beckons for both casual breakfast chats and gourmet cooking adventures. The grey marble countertops and light wood cabinetry exude modern elegance, while the spacious bar kitchen island offers a perfect spot for gathering and eating.