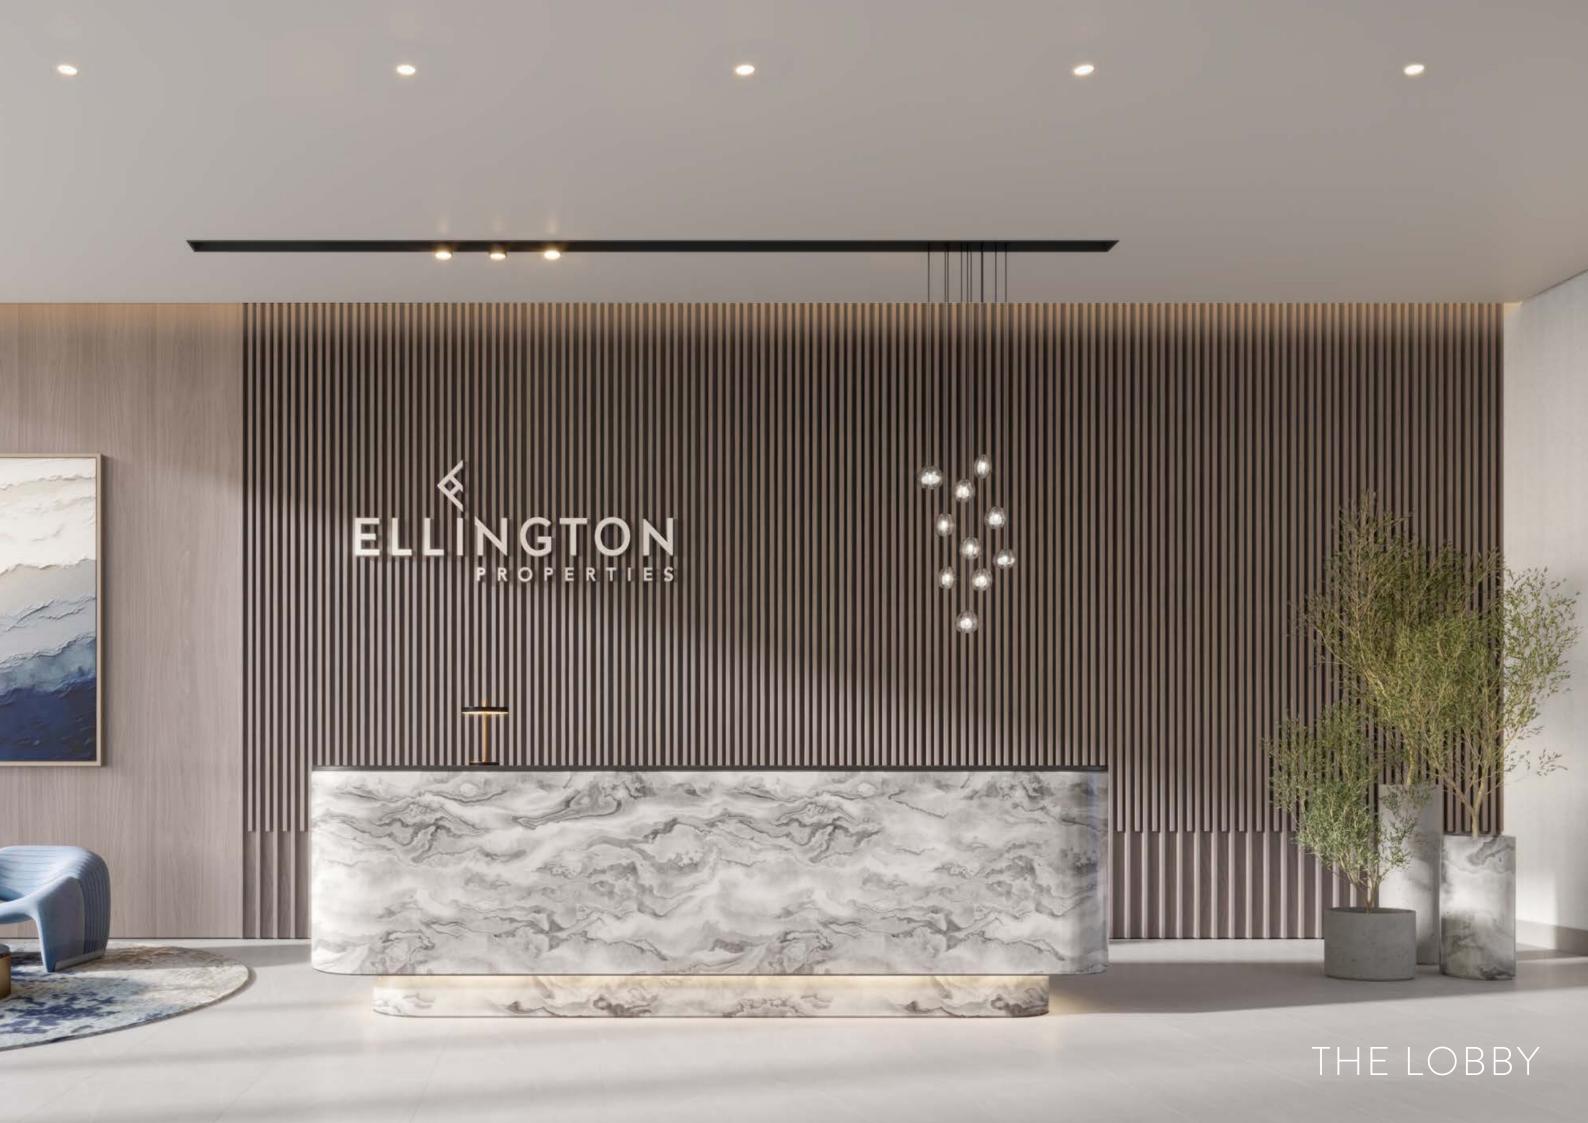

#### WHERE CONNECTIONS FLOURISH

The lobby serves as a captivating blend of sophistication and comfort, offering a warm welcome to residents and guests alike. At its heart stands a striking marble reception desk, a focal point of elegance and functionality. Sunlight floods the space through expansive floor-to-ceiling windows, blurring the lines between indoors and outdoors.

The neutral color palette, complemented by subtle metallic blue accents, adds a touch of contemporary flair to the surroundings. Within the Lobby Lounge, inspired by the finest in hospitality design, a variety of seating options cater to diverse needs, whether it's for relaxation, socializing, or work. Adorning the walls are original art pieces, carefully selected from the Ellington Art Foundation's collection, infusing the space with cultural depth and artistic vibrancy.