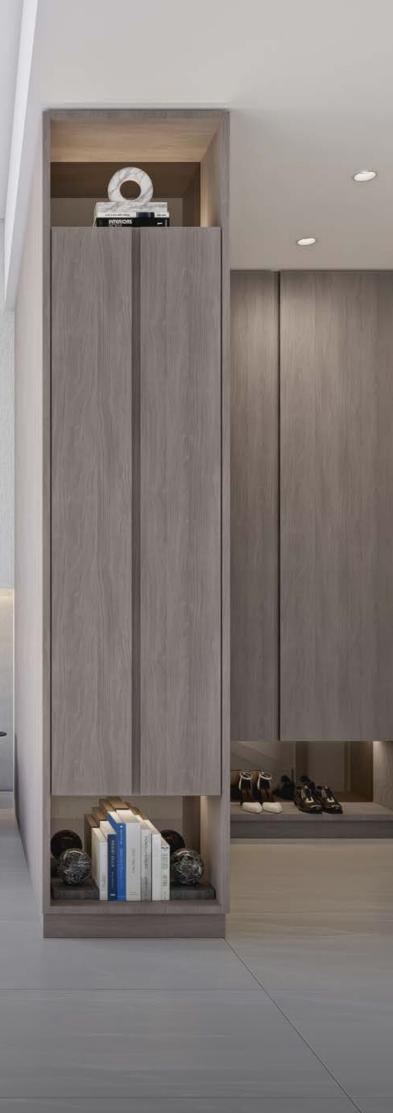

The wardrobes stand tall, their sleek design is a testament to meticulous attention to detail. With durable laminated doors and integrated mirrors, they effortlessly combine practicality with sophistication.