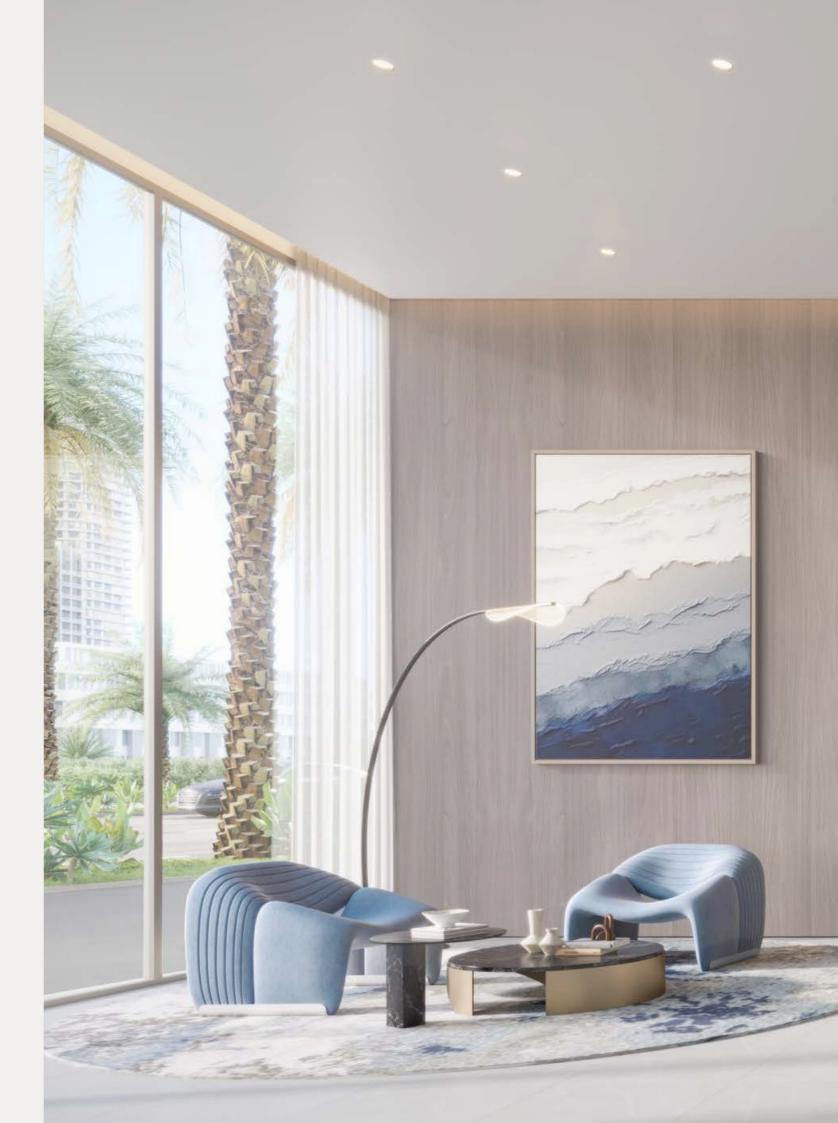

#### WHERE CONNECTIONS FLOURISH

The lobby serves as a captivating blend of sophistication and comfort, offering a warm welcome to residents and guests alike. At its heart stands a striking marble reception desk, a focal point of elegance and functionality. Sunlight floods the space through expansive floor-to-ceiling windows, blurring the lines between indoors and outdoors.

The neutral color palette, complemented by subtle metallic blue accents, adds a touch of contemporary flair to the surroundings. Within the Lobby Lounge, inspired by the finest in hospitality design, a variety of seating options cater to diverse needs, whether it's for relaxation, socializing, or work. Adorning the walls are original art pieces, carefully selected from the Ellington Art Foundation's collection, infusing the space with cultural depth and artistic vibrancy.