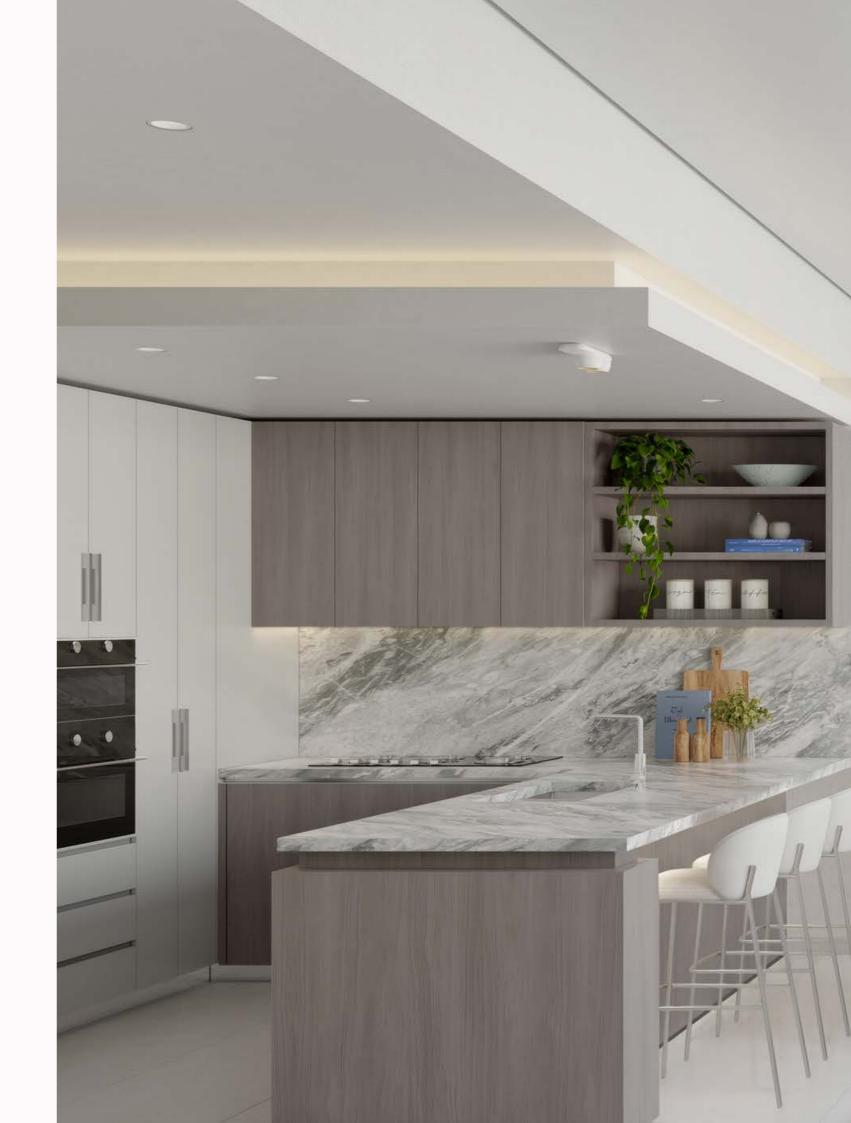

## LIVING & DINING

FORT

the the

IIIIIII ann

TAL I

Step into the kitchen, a hub of culinary inspiration and warmth. With its open layout and sleek design, it beckons for both casual breakfast chats and gourmet cooking adventures. The grey marble countertops and light wood cabinetry exude modern elegance, while the spacious bar kitchen island offers a perfect spot for gathering and eating.

## KITCHENS

The kitchen is more than just a space for preparing meals—it's a place where memories are savored, making it the heart of the home.

. .

The bedroom exudes a harmonious blend of style and serenity, inviting you to unwind from the moment you step inside. Your gaze is immediately drawn to the expansive balcony, a serene retreat that promises moments of tranquility amidst the outdoors.