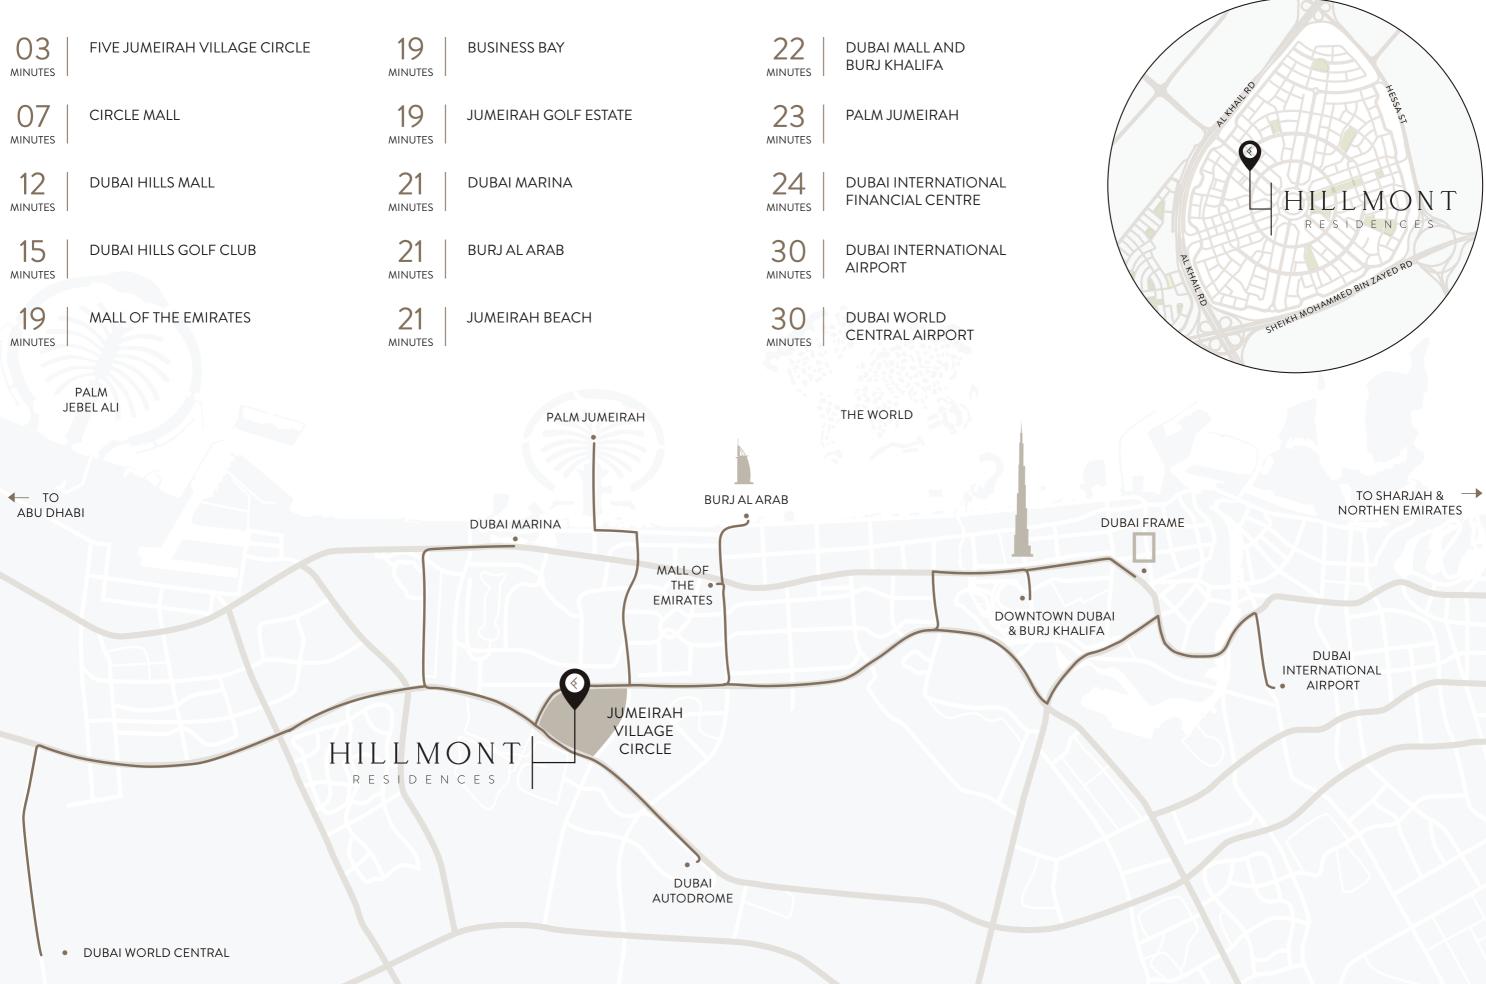

ATING VISUALLY CAPTIVATING SPACES

3-bedroom apartments. Beyond that, Hillmont Residences



## CONCENTRIC SEQUENCE

The exterior facade of the building stands as a testament to the thoughtful integration of architecture with the surrounding community. Through a meticulous layering of materials and textures, the facade pays homage to the diverse landscape of the community, capturing its essence in every detail.

## ELEVATING THE STANDARDS OF EXCELLENCE





Each element of the design is carefully chosen to reflect the richness and dynamism of the environment. From the sleek lines that echo the modernity of Jumeirah Village Circle to the earthy tones that harmonize with the natural beauty of the surroundings, every aspect of the facade is imbued with meaning.



#### **DRIVING DISTANCES**





#### WHERE CONNECTIONS FLOURISH

The lobby serves as a captivating blend of sophistication and comfort, offering a warm welcome to residents and guests alike. At its heart stands a striking marble reception desk, a focal point of elegance and functionality. Sunlight floods the space through expansive floor-to-ceiling windows, blurring the lines between indoors and outdoors.





The neutral color palette, complemented by subtle metallic blue accents, adds a touch of contemporary flair to the surroundings. Within the Lobby Lounge, inspired by the finest in hospitality design, a variety of seating options cater to diverse needs, whether it's for relaxation, socializing, or work. Adorning the walls are original art pieces, carefully selected from the Ellington Art Foundation's collection,